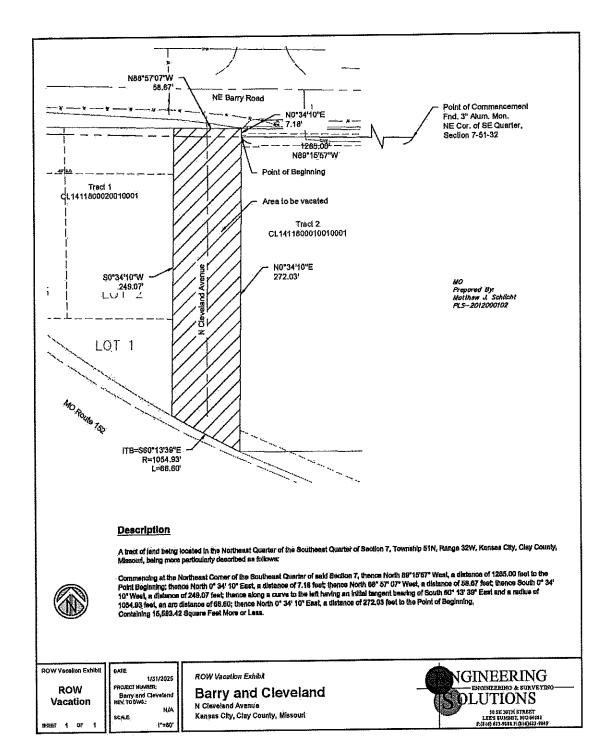

#### Case No. CD-ROW-2025-00007

In the matter of the vacation of:

Cleveland Avenue described as follows:

A tract of land being located in the Northeast Quarter of the Southeast Quarter of Section 7, Township 51N, Range 32W, Kansas City, Clay County, Missouri, being more particularly described as follows:

Commencing at the Northeast Corner of the Southeast Quarter of said Section 7, thence North 89°15'57" West, a distance of 1285.00 feet to the Point Beginning; thence North 0° 34' 10" East, a distance of 7.18 feet; thence North 88° 57' 07" West, a distance of 58.67 feet; thence South 0° 34' 10" West, a distance of 249.07 feet; thence along a curve to the left having an initial tangent bearing of South 60° 13' 39" East and a radius of 1054.93 feet, an arc distance of 66.60; thence North 0° 34' 10" East, a distance of 272.03 feet to the Point of Beginning.

Containing 15,583.42 Square Feet More or Less. (See attached)

Know all men by these presents: That the undersigned, being owners of the real estate described below set opposite our names respectively and immediately adjoining the area for the vacation of which a petition has been filed, do as such abutting owners hereby consent that said area may be vacated in manner and form, as set out in said petition. We severally own the property set opposite our names printed and signed below.