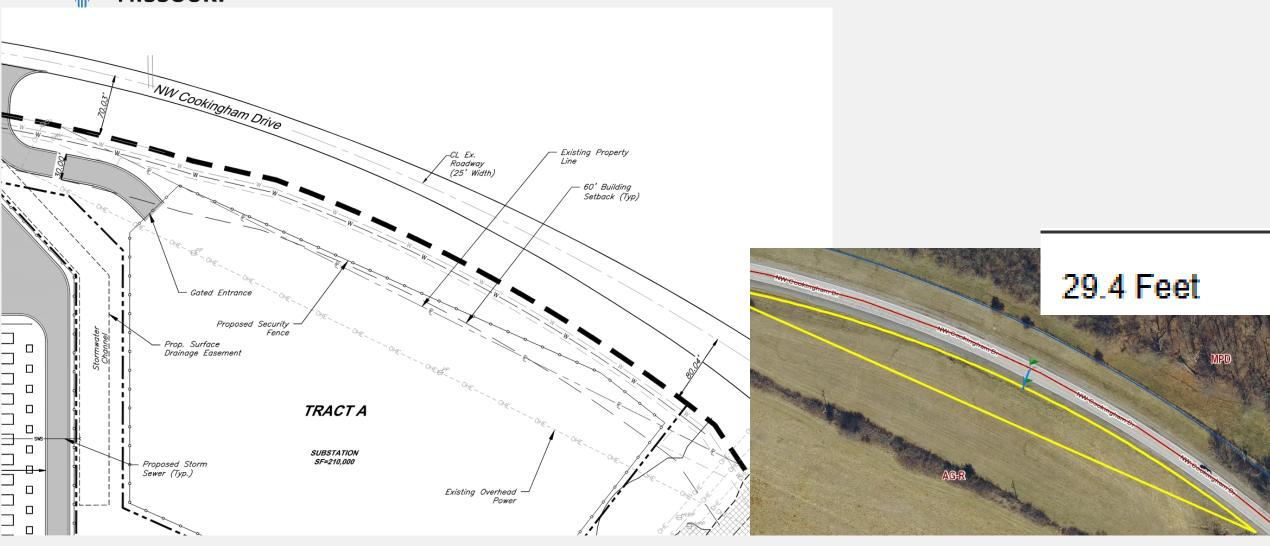

#### **Previous Waiver for ROW**

**Previous Waiver for ROW** 

ROW and KC Water easement location shall be verified by the developer's survey team in the presence of KC Water's survey team in the field prior to ordinance request.