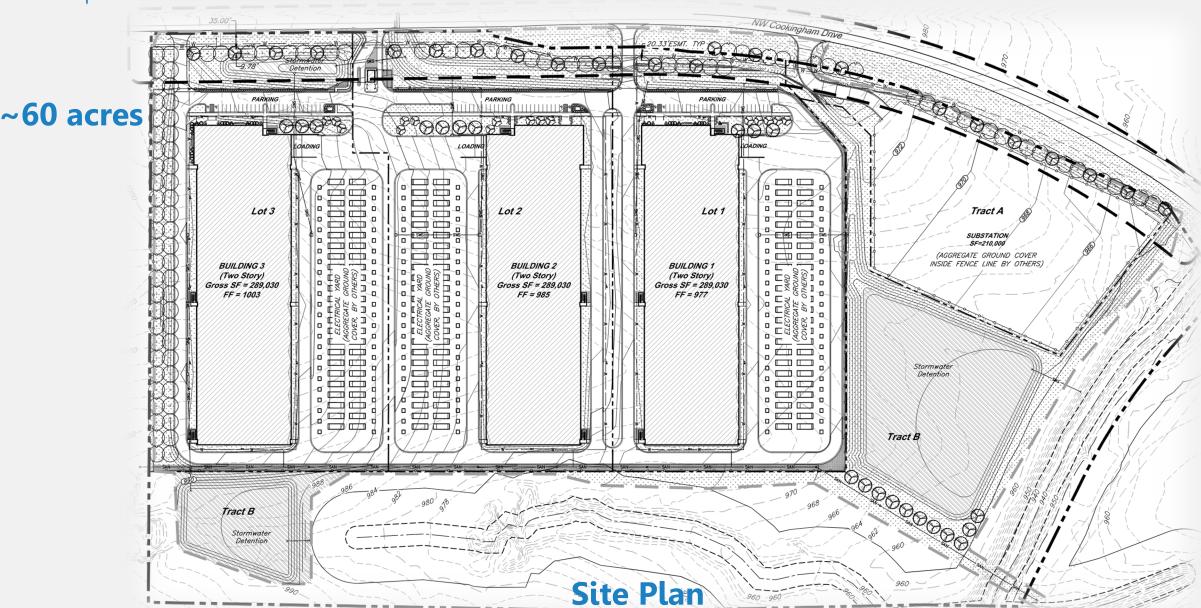

## View looking west from E. 39<sup>th</sup> Street

| TABLE 1: SITE DATA       |           |           |                      |                         |          |
|--------------------------|-----------|-----------|----------------------|-------------------------|----------|
| SITE DATA                | EXISTING  | PROPOSED  | APPROVED<br>WITH MPD | DEVIATION<br>REQUESTED? | APPROVED |
| ZONING                   | M1-5      | M1-5      |                      | NO                      | N/A      |
| GROSS LAND AREA          |           |           |                      |                         |          |
| - IN SQUARE FEET         | 3,706,014 | 3,566,692 |                      | NO                      | N/A      |
| - IN ACRES               | 85.09     | 81.88     |                      | NO                      | N/A      |
| RIGHT-OF-WAY DEDICATION  |           |           |                      |                         |          |
| - IN SQUARE FEET         | 0         | 139,827   |                      | NO                      | N/A      |
| - IN ACRES               | 0         | 3.21      |                      | NO                      | N/A      |
| BUILDINGS AREA (SQ. FT.) | 31067     | 585,835   |                      | NO                      | N/A      |
| F.A.R.                   | 0         | 0.15      |                      | NO                      | N/A      |
| RESIDENTIAL USE INFO     | N/A       | N/A       |                      | NO                      | N/A      |
| TOTAL LOTS               | 3         | 4         |                      |                         |          |
| - RESIDENTIAL            |           |           |                      | NO                      | N/A      |
| - PUBLIC/CIVIC           |           |           |                      | NO                      | N/A      |
| - COMMERCIAL             |           |           |                      | NO                      | N/A      |
| - INDUSTRIAL             |           | 4         |                      | NO                      | N/A      |
| - TRACTS                 |           | 1         |                      | NO                      | N/A      |