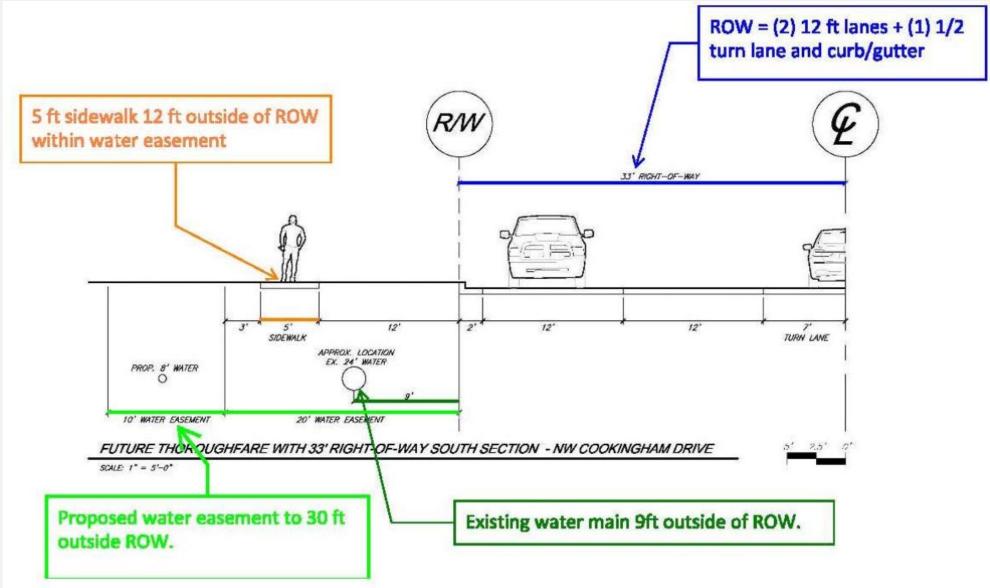

#### **Previous Waiver for ROW**

**Previous Waiver for ROW** 

ROW and KC Water easement location shall be verified by the developer's survey team in the presence of KC Water's survey team in the field prior to ordinance request.