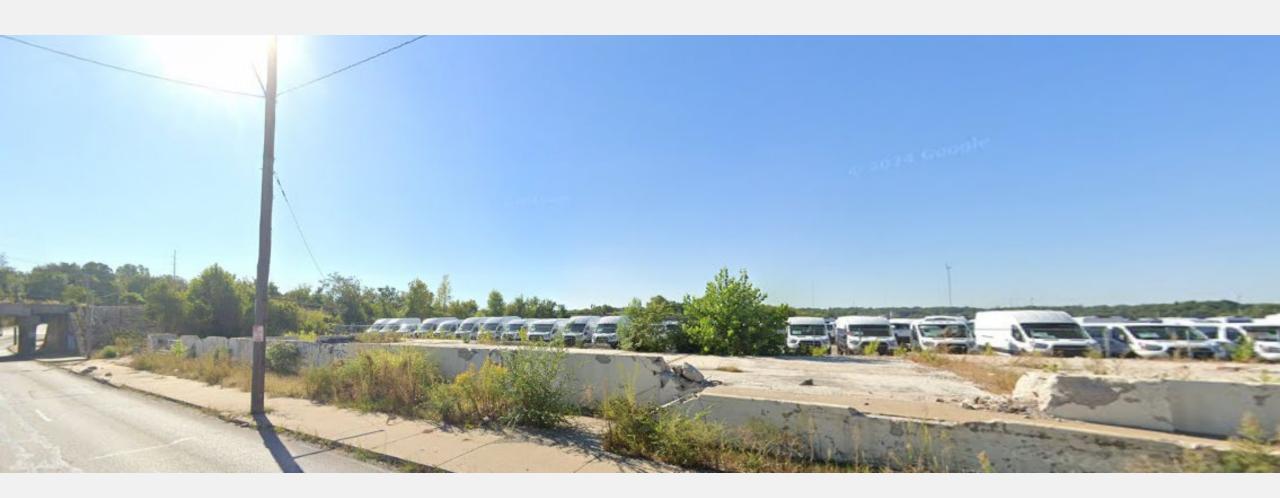

Site





**View looking southwest from NW Cookingham** 





Rezoning, Area Plan Amendment & Development Plan

#### **City Planning and Development**







**Elevations & Materials** 











#### **Previous Waiver for ROW**





**Previous Waiver for ROW** 





ROW and KC Water easement location shall be verified by the developer's survey team in the presence of KC Water's survey team in the field prior to ordinance request.

#### **Proposed Condition**



# Staff & CPC Recommendation

Case No. CD-CPC-2025-00024
Rezoning
Approval

Case No. CD-CPC-2025-00026

Development Plan

Approval with Conditions

Case No. CD-CPC-2025-00025
Area Plan Amendment
Approval



### Ordinance No. 250361

CD-CPC-2025-00027

Development Plan

6655 Stadium Drive

April 29, 2025











Site







#### **View looking southeast from Stadium Drive**





#### **View looking east from Bennington Avenue**





## View looking west from E. 39<sup>th</sup> Street







| TABLE 1: SITE DATA       |           |           |                      |                         |          |
|--------------------------|-----------|-----------|----------------------|-------------------------|----------|
| SITE DATA                | EXISTING  | PROPOSED  | APPROVED<br>WITH MPD | DEVIATION<br>REQUESTED? | APPROVED |
| ZONING                   | M1-5      | M1-5      |                      | NO                      | N/A      |
| GROSS LAND AREA          |           |           |                      |                         |          |
| - IN SQUARE FEET         | 3,706,014 | 3,566,692 |