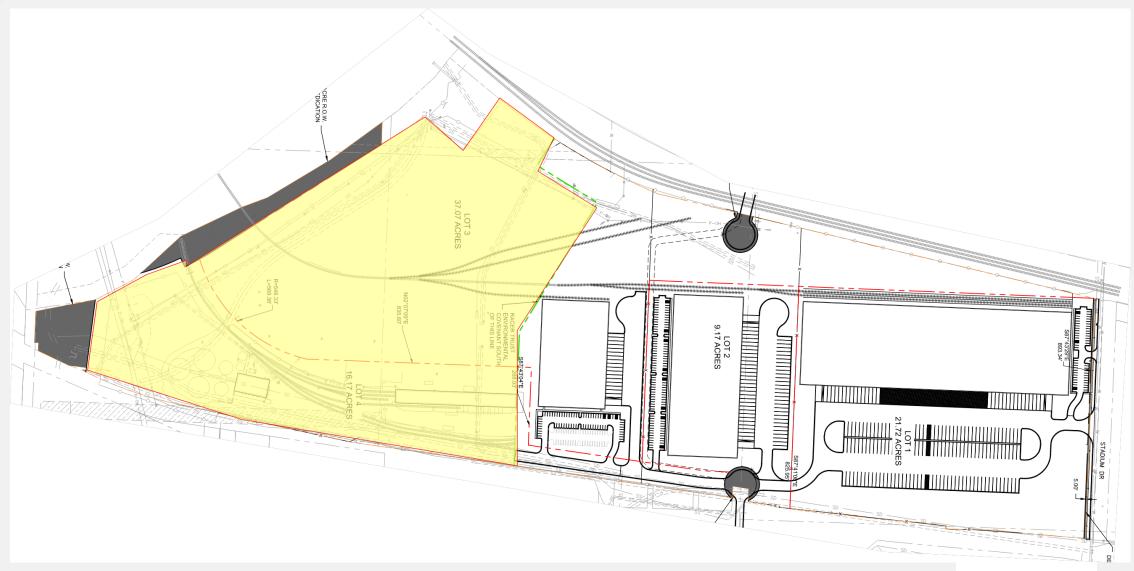

## View looking west from E. 39<sup>th</sup> Street

| TABLE 1: SITE DATA       |           |           |                      |                         |          |
|--------------------------|-----------|-----------|----------------------|-------------------------|----------|
| SITE DATA                | EXISTING  | PROPOSED  | APPROVED<br>WITH MPD | DEVIATION<br>REQUESTED? | APPROVED |
| ZONING                   | M1-5      | M1-5      |                      | NO                      | N/A      |
| GROSS LAND AREA          |           |           |                      |                         |          |
| - IN SQUARE FEET         | 3,706,014 | 3,566,692 |                      | NO                      | N/A      |
| - IN ACRES               | 85.09     | 81.88     |                      | NO                      | N/A      |
| RIGHT-OF-WAY DEDICATION  |           |           |                      |                         |          |
| - IN SQUARE FEET         | 0         | 139,827   |                      | NO                      | N/A      |
| - IN ACRES               | 0         | 3.21      |                      | NO                      | N/A      |
| BUILDINGS AREA (SQ. FT.) | 31067     | 585,835   |                      | NO                      | N/A      |
| F.A.R.                   | 0         | 0.15      |                      | NO                      | N/A      |
| RESIDENTIAL USE INFO     | N/A       | N/A       |                      | NO                      | N/A      |
| TOTAL LOTS               | 3         | 4         |                      |                         |          |
| - RESIDENTIAL            |           |           |                      | NO                      | N/A      |
| - PUBLIC/CIVIC           |           |           |                      | NO                      | N/A      |
| - COMMERCIAL             |           |           |                      | NO                      | N/A      |
| - INDUSTRIAL             |           | 4         |                      | NO                      | N/A      |
| - TRACTS                 |           | 1         |                      | NO                      | N/A      |