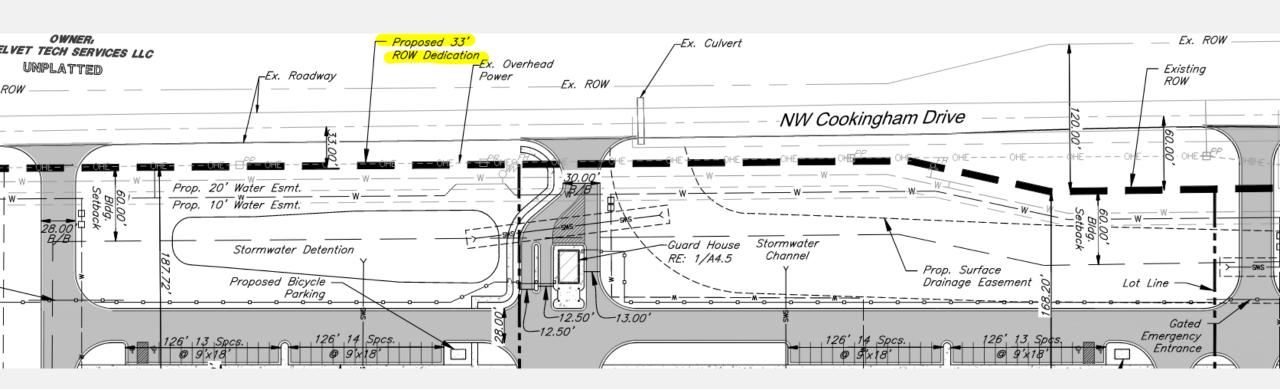

#### **Previous Waiver for ROW**

**Previous Waiver for ROW** 

ROW and KC Water easement location shall be verified by the developer's survey team in the presence of KC Water's survey team in the field prior to ordinance request.