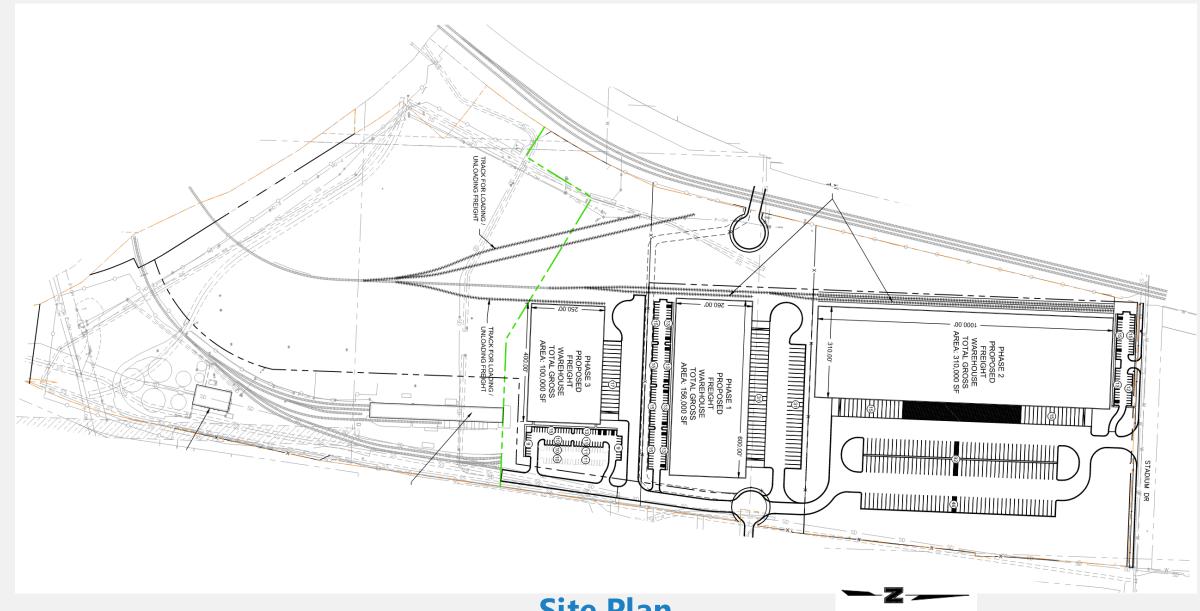

### Ordinance No. 250361

CD-CPC-2025-00027

Development Plan

6655 Stadium Drive

April 29, 2025

Site

#### **Proposed Uses:**

- Warehousing, wholesaling, freight movement (indoor/outdoor)
- Manufacturing, production and industrial service