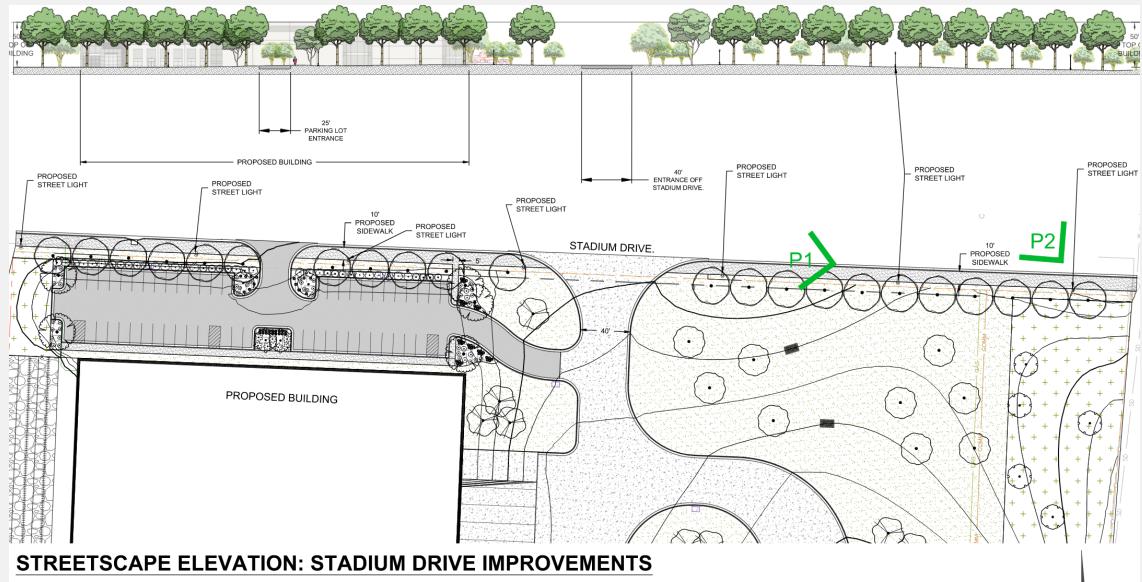

| 3         | 4         |                      |                         |          |
| - RESIDENTIAL            |           |           |                      | NO                      | N/A      |
| - PUBLIC/CIVIC           |           |           |                      | NO                      | N/A      |
| - COMMERCIAL             |           |           |                      | NO                      | N/A      |
| - INDUSTRIAL             |           | 4         |                      | NO                      | N/A      |
| - TRACTS                 |           | 1         |                      | NO                      | N/A      |

#### **Proposed Uses:**

- Warehousing, wholesaling, freight movement (indoor/outdoor)
- Manufacturing, production and industrial service









#### **Streetscape along Stadium Drive**





#### **Streetscape along Stadium Drive**



# Staff & CPC Recommendation

# Case No. CD-CPC-2025-00027 Development Plan Approval with Conditions