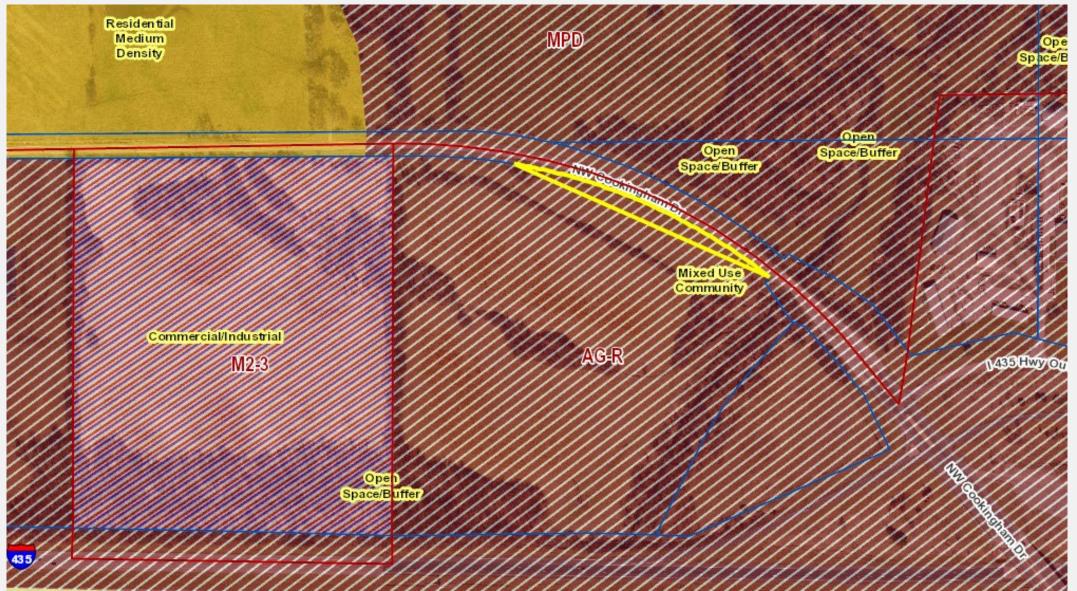

#### **Previous Waiver for ROW**

**Previous Waiver for ROW** 

ROW and KC Water easement location shall be verified by the developer's survey team in the presence of KC Water's survey team in the field prior to ordinance request.