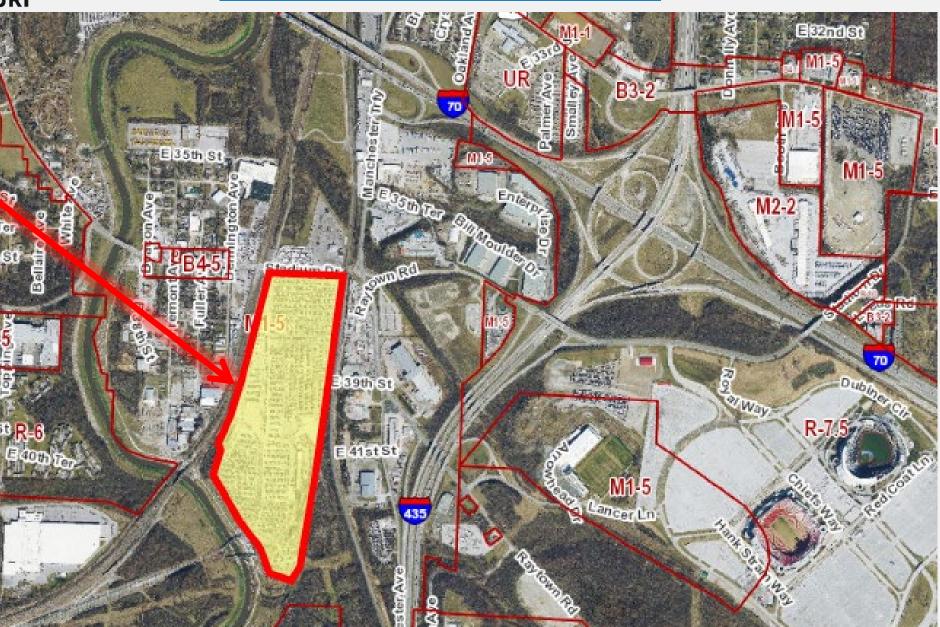

### Ordinance No. 250361

CD-CPC-2025-00027

Development Plan

6655 Stadium Drive

April 29, 2025

Site