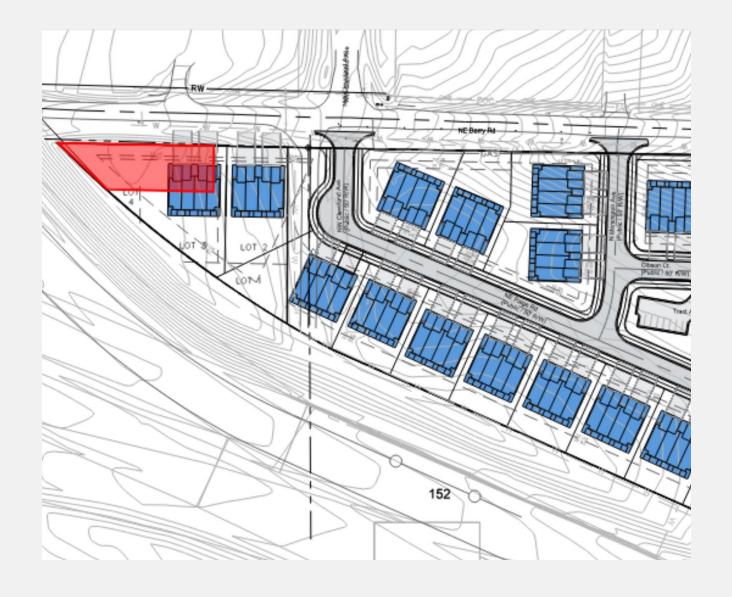

ue project to retire cable in place containing 0 workers."





#### **City Planning and Development**









# Docket #11 CD-ROW-2025-00008 Vacation of Right of Way

Monarch Townhomes - Northeast Barry Road

June 4, 2025

**City Plan Commission** 





# **NE Barry Location**

Site





### First Submittal

- Vacates 31,000 square feet
- Could not get consent from northern property





### Second Submittal

- Vacates 7,500 square feet
- Additional right-ofway is not necessary to vacate





## North Cleveland Avenue Vacation

- Portion of ROW to be vacated will not vacate portion of street
- Public and Private Utilities in ROW
  - Water Services
  - Spectrum Charter
  - Evergy
- "That the applicant allow AT&T 30-60 days to issue project to retire cable in place containing 0 workers."













### Staff & CPC Recommendation

### **Approval Subject to Conditions**

Case No. CD-ROW-2025-00007 & 8