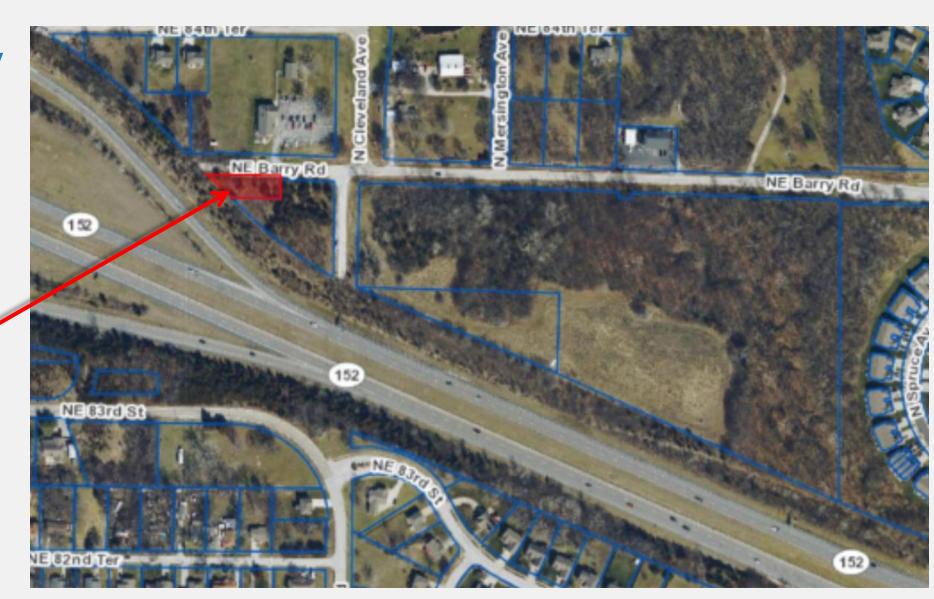

Site





### Location



Site



## Monarch Townhomes **Development**

- Ordinance No. 250276 approved a development plan for the construction of 116 dwelling units across 29 four-plexes
- Proposed vacated ROW will be rededicated through platting





## **North Cleveland Avenue Vacation**

- Proposed Vacation will vacate 17,000 square feet of public rightof-way
- Public and Private Utilities in ROW
  - Water Services
  - Spectrum Charter
  - Evergy
- "That the applicant allow AT&T 30-60 days to issue project to retire cable in place containing 0 workers."





#### **City Planning and Development**









# Docket #11 CD-ROW-2025-00008 Vacation of Right of Way

Monarch Townhomes - Northeast Barry Road

June 4, 2025

**City Plan Commission** 





# **NE Barry Location**

Site





### First Submittal

- Vacates 31,000 square feet
- Could not get consent from northern property





### Second Submittal

- Vacates 7,500 square feet
- Additional right-ofway is not necessary to vacate





## North Cleveland Avenue Vacation

- Portion of ROW to be vacated will not vacate portion of street
- Public and Private Utilities in ROW
  - Water Services
  - Spectrum Charter
  - Evergy
- "That the applicant allow AT&T 30-60 days to issue project to retire cable in place containing 0 workers."













### Staff & CPC Recommendation

### **Approval Subject to Conditions**

Case No. CD-ROW-2025-00007 & 8