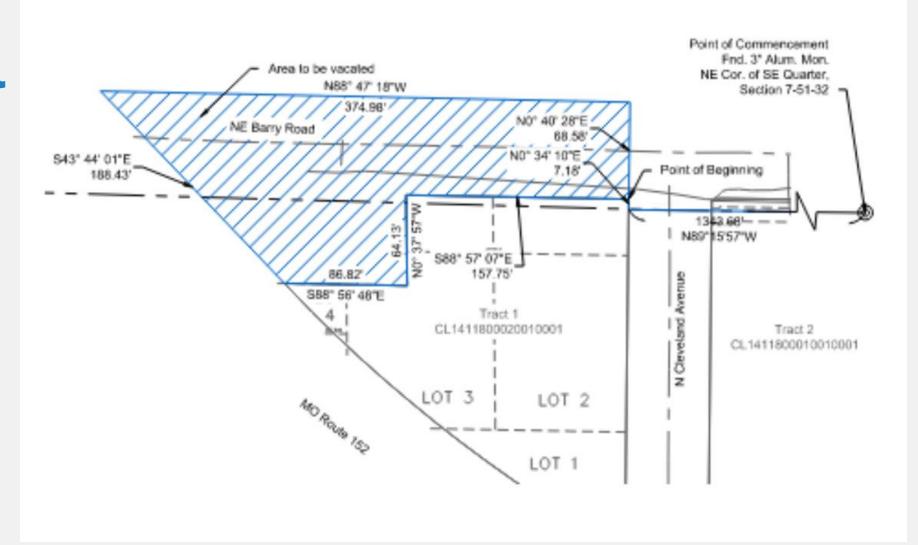

### First Submittal

- Vacates 31,000 square feet
- Could not get consent from northern property

### Second Submittal

- Vacates 7,500 square feet
- Additional right-ofway is not necessary to vacate