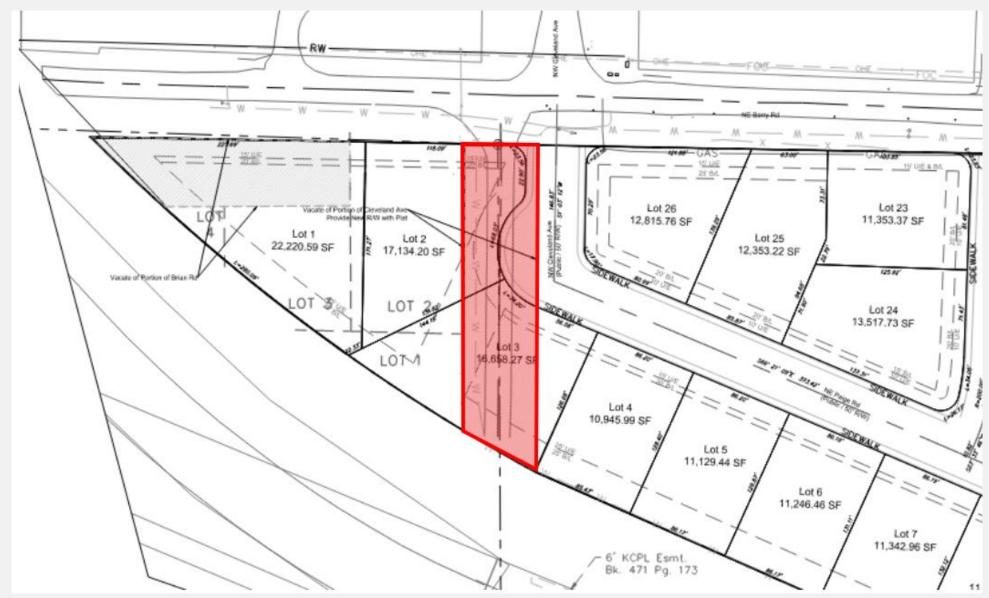

## **North Cleveland Avenue Vacation**

- Proposed Vacation will vacate 17,000 square feet of public rightof-way
- Public and Private Utilities in ROW
  - Water Services
  - Spectrum Charter
  - Evergy
- "That the applicant allow AT&T 30-60 days to issue project to retire cable in place containing 0 workers."

## North Cleveland Avenue Vacation

- Portion of ROW to be vacated will not vacate portion of street
- Public and Private Utilities in ROW
  - Water Services
  - Spectrum Charter
  - Evergy
- "That the applicant allow AT&T 30-60 days to issue project to retire cable in place containing 0 workers."