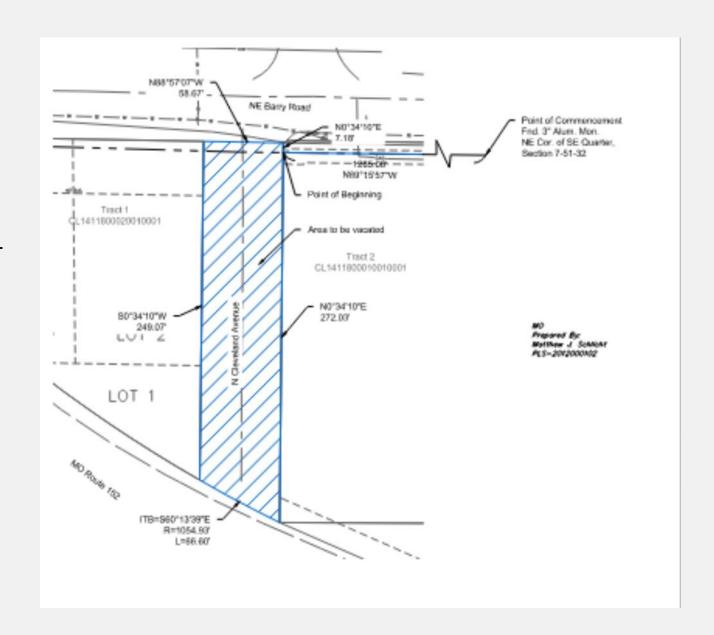

## **North Cleveland Avenue Vacation**

- Proposed Vacation will vacate 17,000 square feet of public rightof-way
- Public and Private Utilities in ROW
  - Water Services
  - Spectrum Charter
  - Evergy
- "That the applicant allow AT&T 30-60 days to issue project to retire cable in place containing 0 workers."

### First Submittal

- Vacates 31,000 square feet
- Could not get consent from northern property

### Second Submittal

- Vacates 7,500 square feet
- Additional right-ofway is not necessary to vacate

## North Cleveland Avenue Vacation

- Portion of ROW to be vacated will not vacate portion of street
- Public and Private Utilities in ROW
  - Water Services
  - Spectrum Charter
  - Evergy
- "That the applicant allow AT&T 30-60 days to issue project to retire cable in place containing 0 workers."