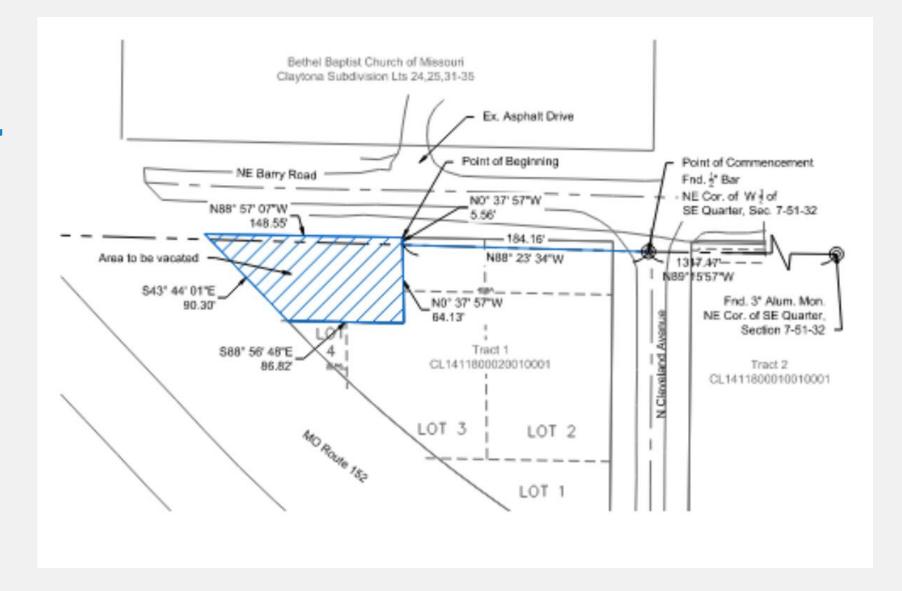

# **NE Barry Location**

Site

### First Submittal

- Vacates 31,000 square feet
- Could not get consent from northern property

### Second Submittal

- Vacates 7,500 square feet
- Additional right-ofway is not necessary to vacate