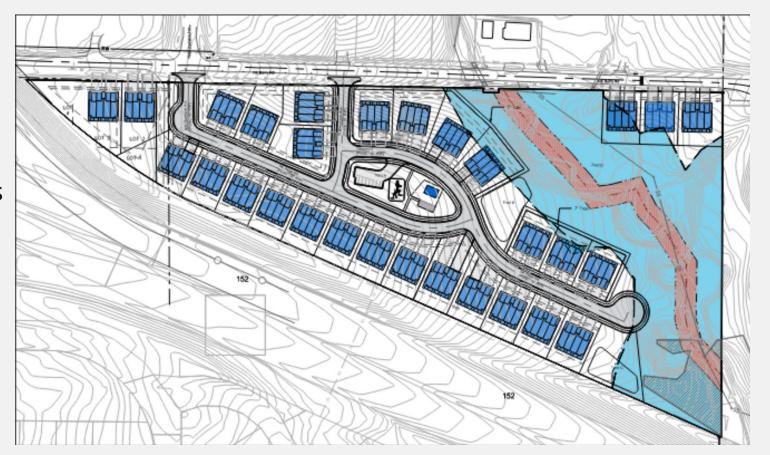

## Monarch Townhomes **Development**

- Ordinance No. 250276 approved a development plan for the construction of 116 dwelling units across 29 four-plexes
- Proposed vacated ROW will be rededicated through platting