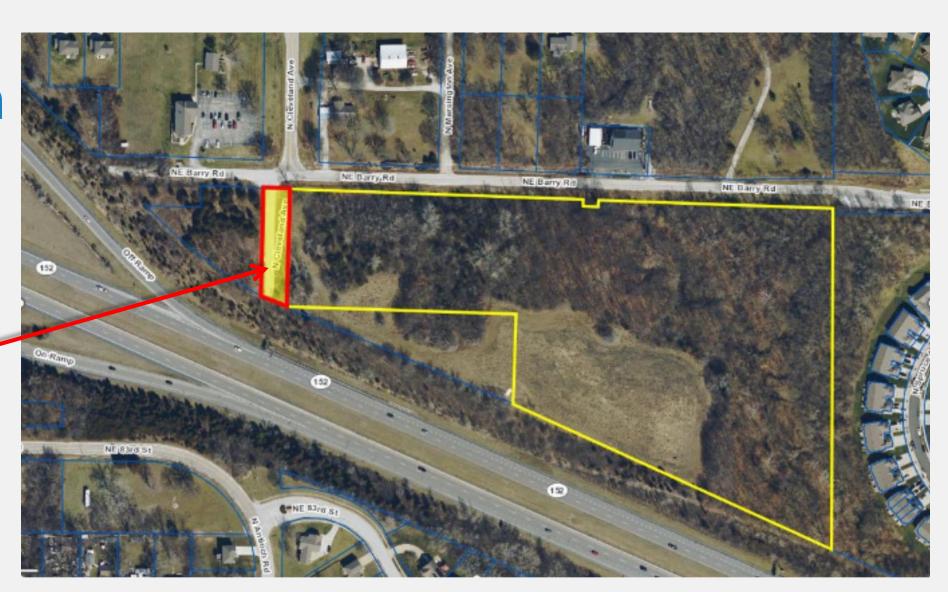

# Docket #10 CD-ROW-2025-00007 Vacation of Right of Way

Monarch Townhomes – North Cleveland Avenue

June 4, 2025

**City Plan Commission** 







Site





### Location



Site



## Monarch Townhomes **Development**

- Ordinance No. 250276 approved a development plan for the construction of 116 dwelling units across 29 four-plexes
- Proposed vacated ROW will be rededicated through platting





## **North Cleveland Avenue Vacation**

- Proposed Vacation will vacate 17,000 square feet of public rightof-way
- Public and Private Utilities in ROW
  - Water Services
  - Spectrum Charter
  - Evergy
- "That the applicant allow AT&T 30-60 days to issue project to retire cable in place containing 0 workers."





#### **City Planning and Development**









# Docket #11 CD-ROW-2025-00008 Vacation of Right of Way

Monarch Townhomes - Northeast Barry Road

June 4, 2025

**City Plan Commission** 





# **NE Barry Location**

Site





### First Submittal

- Vacat