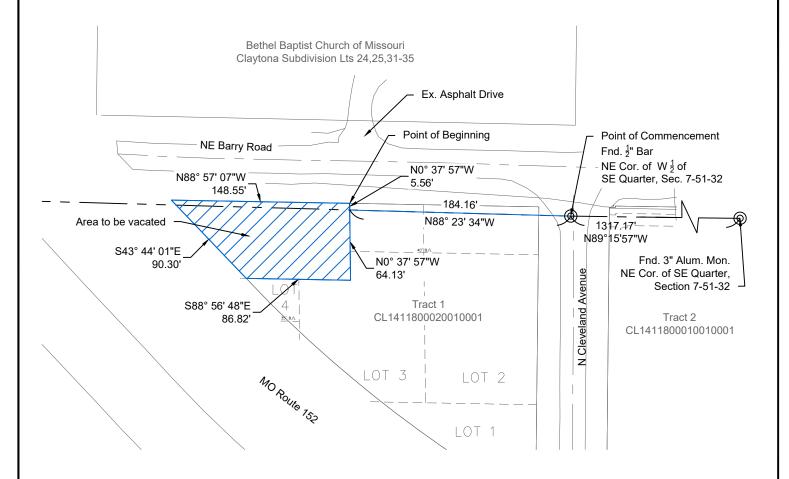

## **Description**

A tract of land being located in the Northeast Quarter of the Southeast Quarter of Section 7, Township 51N, Range 32W, Kansas City, Clay County, Missouri, being more particularly described as follows:

Commencing at the Northeast Corner of the West Half of the Southeast Quarter of said Section 7, thence North 88° 23' 34" West, a distance of 184.16 feet; thence North 0° 37' 57" West, a distance of 5.56 feet to the Point Beginning; thence North 88° 57' 07" West, a distance of 148.55 feet; thence South 43° 44' 01" East, a distance of 90.30 feet; thence South 88° 56' 48" East, a distance of 86.82 feet; thence North 0° 37' 57" West, a distance of 64.13 feet to the Point of Beginning.

Containing 7,543.27 Square Feet More or Less.

ROW Vacation Exhibit

ROW Vacation

SHEET 1 OF 1

DATE:

5/28/2025 PROJECT NUMBER:

Barry and Cleveland

N/A