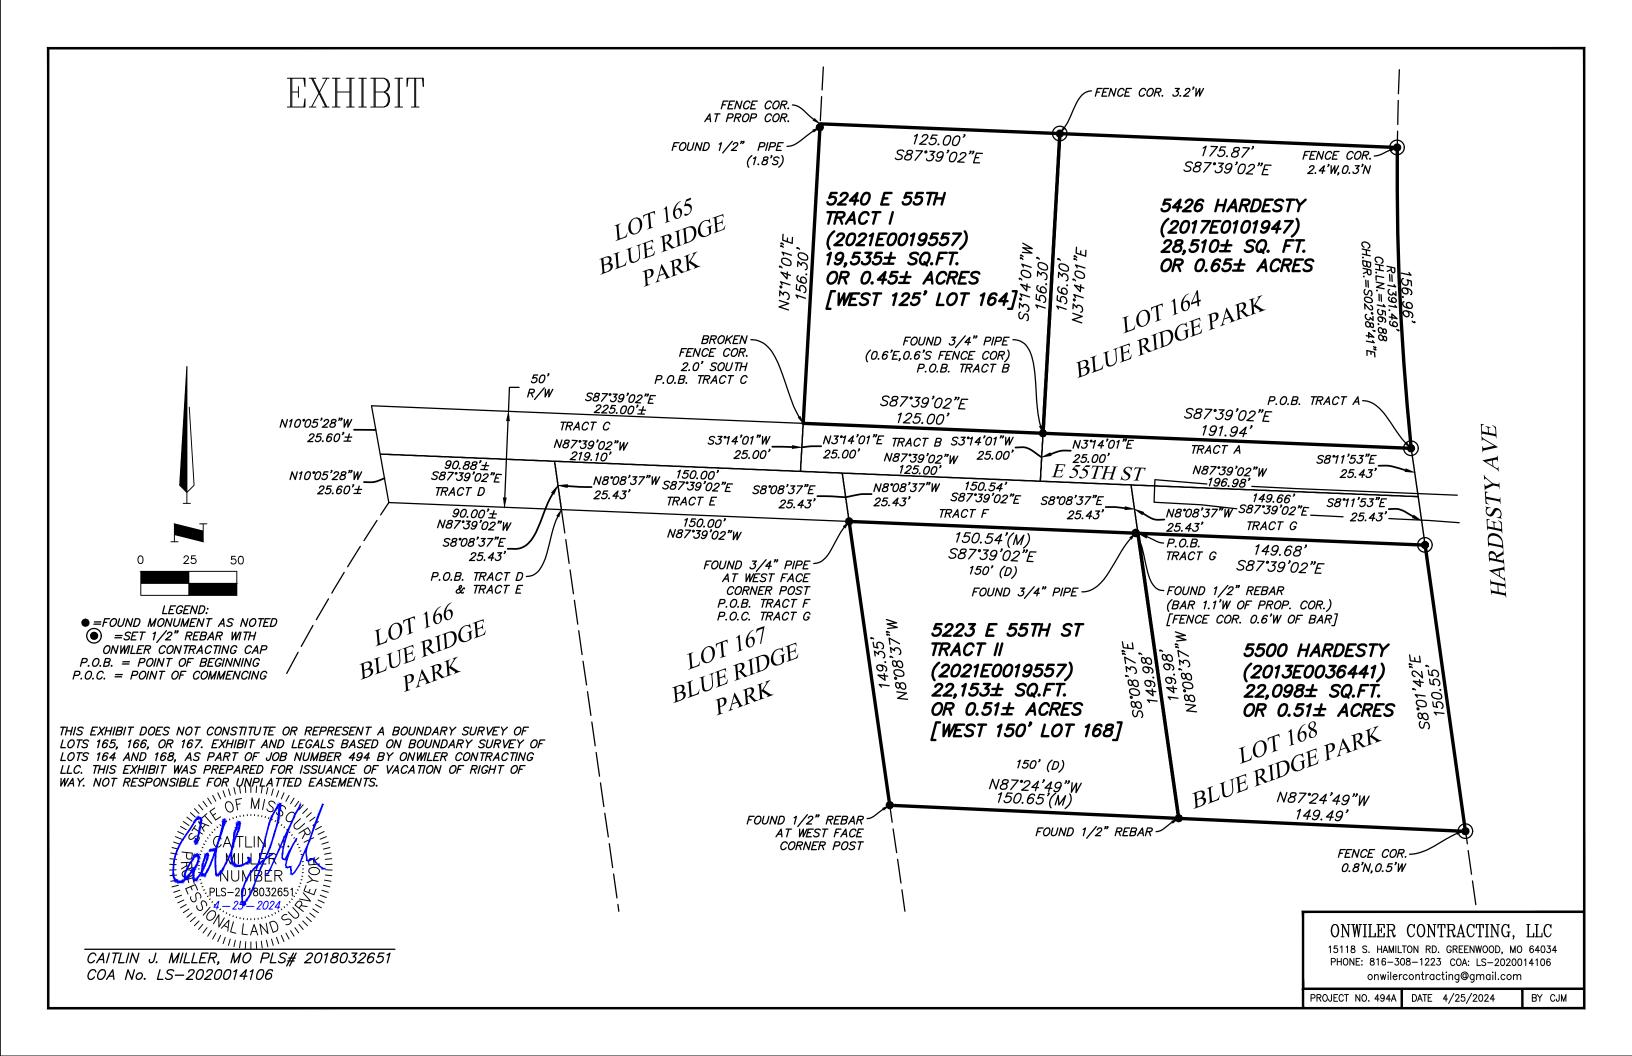

# EXHIBIT

#### TRACT A

PART OF THE NORTH HALF OF THE RIGHT OF WAY OF WEST 55TH ST, LYING WEST OF HARDESTY AVE, LYING SOUTH OF LOT 164 OF BLUE RIDGE PARK, MORE PARTICULARLY DESCRIBED AS FOLLOWS:
BEGINNING AT THE SOUTHEAST CORNER OF SAID LOT 164; THENCE SOUTH 8°11'53" EAST, ALONG THE WESTERLY RIGHT OF WAY OF SAID HARDESTY AVE, A DISTANCE OF 25.43 FEET, TO THE SOUTH LINE OF THE NORTH HALF OF SAID RIGHT OF WAY, A DISTANCE OF 196.98 FEET; THENCE NORTH 3°14'01" EAST, A DISTANCE OF 25.00 FEET,
TO THE SOUTHEAST CORNER OF THE WEST 125 FEET OF SAID LOT 164; THENCE SOUTH 87°39'02" EAST, ALONG THE SOUTH LINE OF SAID LOT 164, A DISTANCE OF 191.94 FEET, TO THE POINT OF BEGINNING. CONTAINING 4,862 SQUARE
FEET, MORE OR LESS.

#### TRACT B:

PART OF THE NORTH HALF OF THE RIGHT OF WAY OF WEST 55TH ST, LYING WEST OF HARDESTY AVE, LYING SOUTH OF LOT 164 OF BLUE RIDGE PARK, MORE PARTICULARLY DESCRIBED AS FOLLOWS:
BEGINNING AT THE SOUTHEAST CORNER OF THE WEST 125 FEET OF SAID LOT 164 BLUE RIDGE PARK; THENCE SOUTH 3"14"01" WEST, A DISTANCE OF 25.00 FEET, TO THE SOUTH LINE OF THE NORTH HALF OF SAID RIGHT OF WAY; THENCE NORTH 87"39"02" WEST, ALONG SAID SOUTH LINE OF SAID NORTH HALF, A DISTANCE OF 125.00 FEET; THENCE NORTH 3"14"01" EAST, A DISTANCE OF 25.00 FEET, TO THE SOUTHWEST CORNER OF SAID LOT 164; THENCE SOUTH 87"39"02"
EAST, ALONG THE SOUTH LINE OF SAID LOT 164, A DISTANCE OF 125.00 FEET, TO THE POINT OF BEGINNING. CONTAINING 3,125 SQUARE FEET, MORE OR LESS.

#### TRACT C:

PART OF THE NORTH HALF OF THE RIGHT OF WAY OF WEST 55TH ST, LYING WEST OF HARDESTY AVE, LYING SOUTH OF LOT 165 OF BLUE RIDGE PARK, MORE PARTICULARLY DESCRIBED AS FOLLOWS:
BEGINNING AT THE SOUTHEAST CORNER OF SAID LOT 165; THENCE SOUTH 3"14'01" WEST, A DISTANCE OF 25.00 FEET, TO A POINT ON THE SOUTH LINE OF SAID NORTH HALF OF SAID RIGHT OF WAY; THENCE NORTH 87"39'02" WEST,
ALONG SAID SOUTH LINE, A DISTANCE OF 219.10 FEET, MORE OR LESS, TO THE WESTERLY RIGHT OF WAY OF SAID WEST 55TH ST; THENCE NORTH 10"05'28" WEST, ALONG SAID WESTERLY RIGHT OF WAY 25.60 FEET, MORE OR LESS, TO
THE SOUTHWEST CORNER OF SAID LOT 165; THENCE SOUTH 87"39'02" EAST, ALONG THE SOUTH LINE OF SAID LOT 165, A DISTANCE OF 225.00 FEET, MORE OR LESS, TO THE POINT OF BEGINNING. CONTAINING 5,551 SQUARE FEET, MORE
OR LESS.

#### TRACT D:

PART OF THE SOUTH HALF OF THE RIGHT OF WAY OF WEST 55TH ST, LYING WEST OF HARDESTY AVE, LYING NORTH OF LOT 166 OF BLUE RIDGE PARK, MORE PARTICULARLY DESCRIBED AS FOLLOWS:
BEGINNING AT THE NORTHEAST CORNER OF SAID LOT 166; THENCE NORTH 87°39'02" WEST, ALONG THE NORTH LINE OF SAID LOT 166, A DISTANCE OF 90.00 FEET, MORE OR LESS, TO THE NORTHWEST CORNER OF SAID LOT 166; THENCE NORTH 10°05'28" WEST, ALONG THE WESTERLY RIGHT OF WAY OF SAID WEST 55TH ST, A DISTANCE OF 25.60 FEET, MORE OR LESS, TO THE NORTH LINE OF SAID SOUTH HALF OF SAID RIGHT OF WAY; THENCE SOUTH 87°39'02" EAST, ALONG SAID NORTH LINE, A DISTANCE OF 90.88 FEET, MORE OR LESS; THENCE SOUTH 08°08'37" EAST, A DISTANCE OF 25.43 FEET, TO THE POINT OF BEGINNING. CONTAINING 2,261 SQUARE FEET, MORE OR LESS.

#### TRACT E:

PART OF THE SOUTH HALF OF THE RIGHT OF WAY OF WEST 55TH ST, LYING WEST OF HARDESTY AVE, LYING NORTH OF LOT 167 OF BLUE RIDGE PARK, MORE PARTICULARLY DESCRIBED AS FOLLOWS:
BEGINNING AT THE NORTHWEST CORNER OF SAID LOT 167; THENCE NORTH 08°08'37" WEST, A DISTANCE OF 25.43 FEET, TO A POINT ON THE NORTH LINE OF SAID SOUTH HALF OF SAID RIGHT OF WAY; THENCE SOUTH 87°39'02" EAST,
ALONG SAID NORTH LINE, A DISTANCE OF 150.00 FEET; THENCE SOUTH 08°08'37" EAST, A DISTANCE OF 25.43 FEET, TO THE NORTHEAST CORNER OF SAID LOT 167; THENCE NORTH 87°39'02" WEST, ALONG THE NORTH LINE OF SAID LOT
167, A DISTANCE OF 150.00 FEET, TO THE POINT OF BEGINNING. CONTAINING 3,750 SQUARE FEET, MORE OR LESS.

#### TRACT F:

PART OF THE SOUTH HALF OF THE RIGHT OF WAY OF WEST 55TH ST, LYING WEST OF HARDESTY AVE, LYING NORTH OF LOT 168 OF BLUE RIDGE PARK, MORE PARTICULARLY DESCRIBED AS FOLLOWS:
BEGINNING AT THE NORTHWEST CORNER OF SAID LOT 168; THENCE NORTH 8'08'37" WEST, A DISTANCE OF 25.43 FEET, TO THE NORTH LINE OF SAID SOUTH HALF; THENCE SOUTH 8'08'37" EAST, A DISTANCE OF 25.43 FEET, TO A POINT ON THE NORTH LINE OF SAID LOT 168, SAID POINT BEGIN 150.54 FEET EAST OF THE NORTHWEST CORNER OF SAID LOT 168; THENCE NORTH 8'08'39'02" WEST, ALONG SAID NORTH LINE OF SAID LOT 168, A DISTANCE OF 150.54 FEET, TO THE POINT OF BEGINNING. CONTAINING 3,764 SQUARE FEET, MORE OR LESS.

#### TRACT G:

PART OF THE SOUTH HALF OF THE RIGHT OF WAY OF WEST 55TH ST, LYING WEST OF HARDESTY AVE, LYING NORTH OF LOT 168 OF BLUE RIDGE PARK, MORE PARTICULARLY DESCRIBED AS FOLLOWS:

COMMENCING AT THE NORTHWEST CORNER OF SAID LOT 168; THENCE SOUTH 87\*39'02" EAST, ALONG THE NORTH LINE OF SAID LOT 168, A DISTANCE OF 150.54 FEET, TO THE TRUE POINT OF BEGINNING; THENCE NORTH 08\*08'37" WEST, A DISTANCE OF 25.43 FEET, TO A POINT ON THE NORTH LINE OF SAID SOUTH HALF OF SAID SOUTH HALF, A DISTANCE OF 149.66 FEET, TO A POINT ON THE WESTERLY RIGHT OF WAY OF SAID HARDESTY AVE; THENCE SOUTH 87\*39'02" WEST, ALONG SAID NORTH LINE OF SAID LOT 168, A DISTANCE OF 149.68 FEET, TO THE POINT OF BEGINNING. CONTAINING 3,742 SQUARE FEET, MORE OR LESS.

SA-23-2024

ALLAND

NUMBER

SA-23-2024

SA-23-202

CAITLIN J. MILLER, MO PLS# 2018032651 COA No. LS-2020014106 THIS EXHIBIT DOES NOT CONSTITUTE OR REPRESENT A
BOUNDARY SURVEY OF LOTS 165, 166, OR 167. EXHIBIT
AND LEGALS BASED ON BOUNDARY SURVEY OF LOTS 164
AND 168, AS PART OF JOB NUMBER 494 BY ONWILER
CONTRACTING LLC. THIS EXHIBIT WAS PREPARED FOR
ISSUANCE OF VACATION OF RIGHT OF WAY. NOT
RESPONSIBLE FOR UNPLATTED EASEMENTS.

ONWILER CONTRACTING, LLC

15118 S. HAMILTON RD. GREENWOOD, MO 64034 PHONE: 816-308-1223 COA: LS-2020014106 onwilercontracting@gmail.com