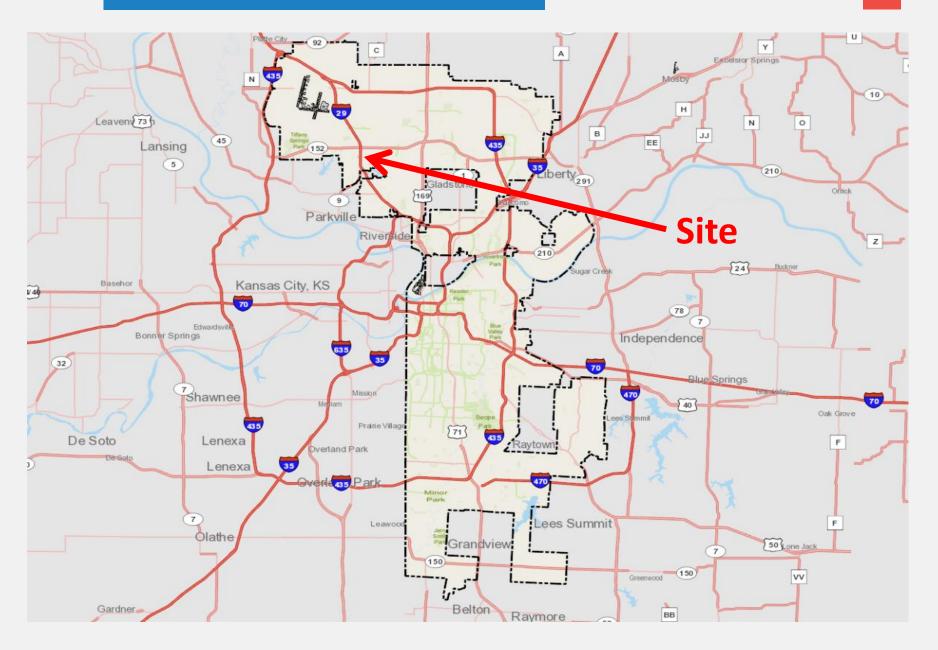

#### **Docket Item #2**

Development Plan and Rezoning: Club Car Wash Barry Road CD-CPC-2025-00066 & CD-CPC-2025-00070

July 2, 2025

**City Plan Commission** 





### Location





### Location





# **View from NW Barry Road**





## View from I-29





## Rezoning

- Rezone entire site to B3-2
- Consistent with adjacent properties
- Brings site into conformance
  - Former restaurant was split zoned







### **Development Plan**

- Major Amendment of a Previously Approved Development Plan
  - Permitted only a restaurant at this location
- Circulation of the site will enter on the west and go to the east
- Applicant worked with staff to reduce conflicts with entry and noise with adjacent properties.
- Two lanes with 220 feet each of queuing









#### **Elevations**



**East Elevation (Towards Chili's)** 

**North Elevation** 



#### **Staff Recommendation Docket Item #2**

Rezoning

**2.2:** Case No. CD-CPC-2025-00066 Approval with Conditions

Major Ame