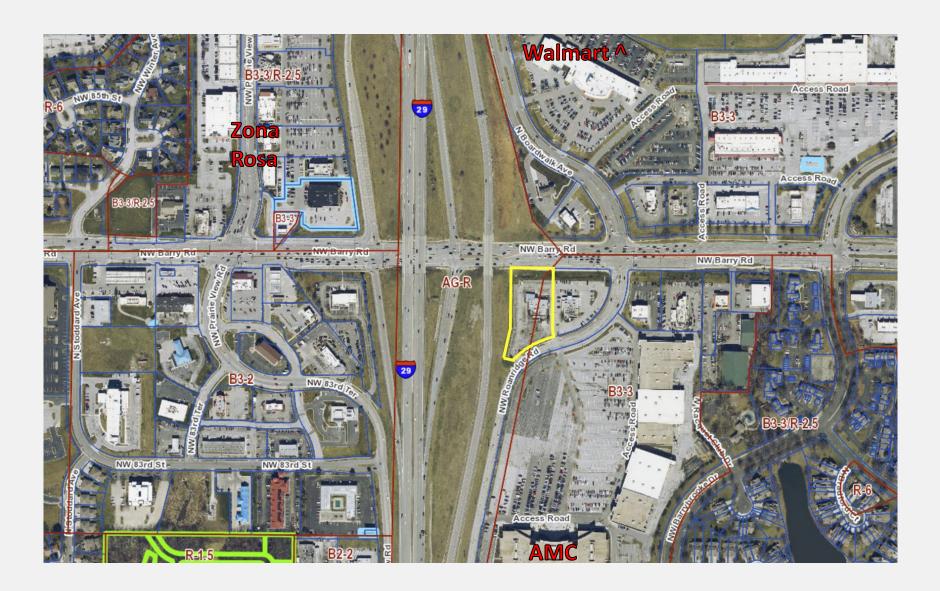

#### **Docket Item #2**

Development Plan and Rezoning: Club Car Wash Barry Road CD-CPC-2025-00066 & CD-CPC-2025-00070

July 2, 2025

**City Plan Commission** 





### Location





### Location





# **View from NW Barry Road**





## View from I-29





## Rezoning

- Rezone entire site to B3-2
- Consistent with adjacent properties
- Brings site into conformance
  - Former restaurant was split zoned







### **Development Plan**

- Major Amendment of a Previously Approved Development Plan
  - Permitted only a restaurant at this location
- Circulation of the site will enter on the west and go to the east
- Applicant worked with staff to reduce conflicts with entry and noise with adjacent properties.
- Two lanes with 220 feet each of queuing









#### **Elevations**



**East Elevation (Towards Chili's)** 

**North Elevation** 



#### **Staff Recommendation Docket Item #2**

Rezoning

**2.2:** Case No. CD-CPC-2025-00066 Approval with Conditions

Major Amendment to a Develo