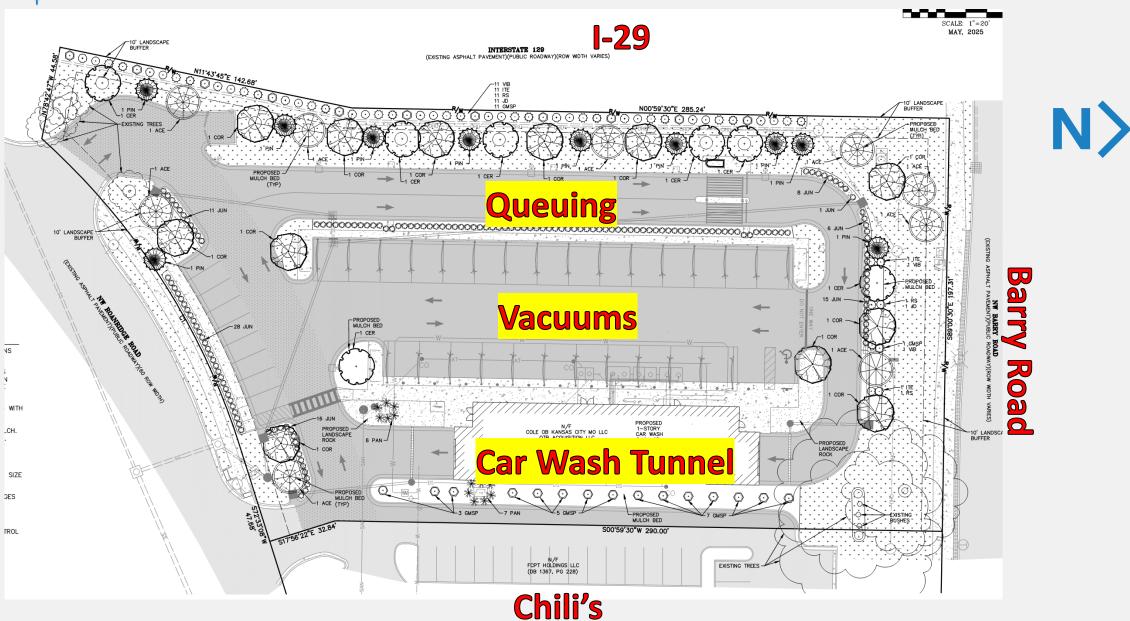

### **Development Plan**

- Major Amendment of a Previously Approved Development Plan
  - Permitted only a restaurant at this location
- Circulation of the site will enter on the west and go to the east
- Applicant worked with staff to reduce conflicts with entry and noise with adjacent properties.
- Two lanes with 220 feet each of queuing