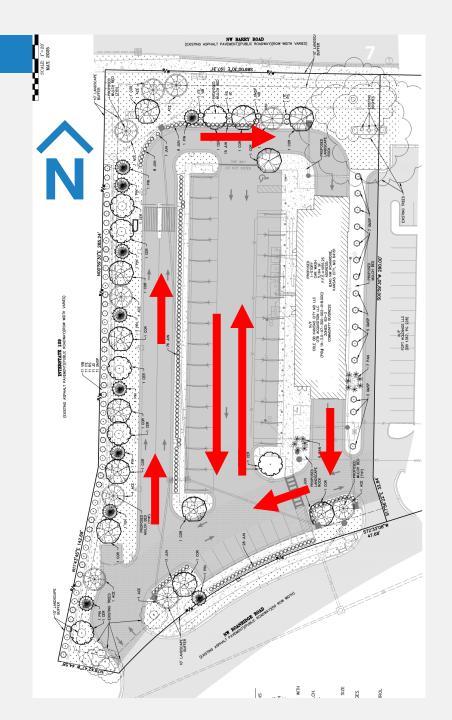

### **Development Plan**

- Major Amendment of a Previously Approved Development Plan
  - Permitted only a restaurant at this location
- Circulation of the site will enter on the west and go to the east
- Applicant worked with staff to reduce conflicts with entry and noise with adjacent properties.
- Two lanes with 220 feet each of queuing