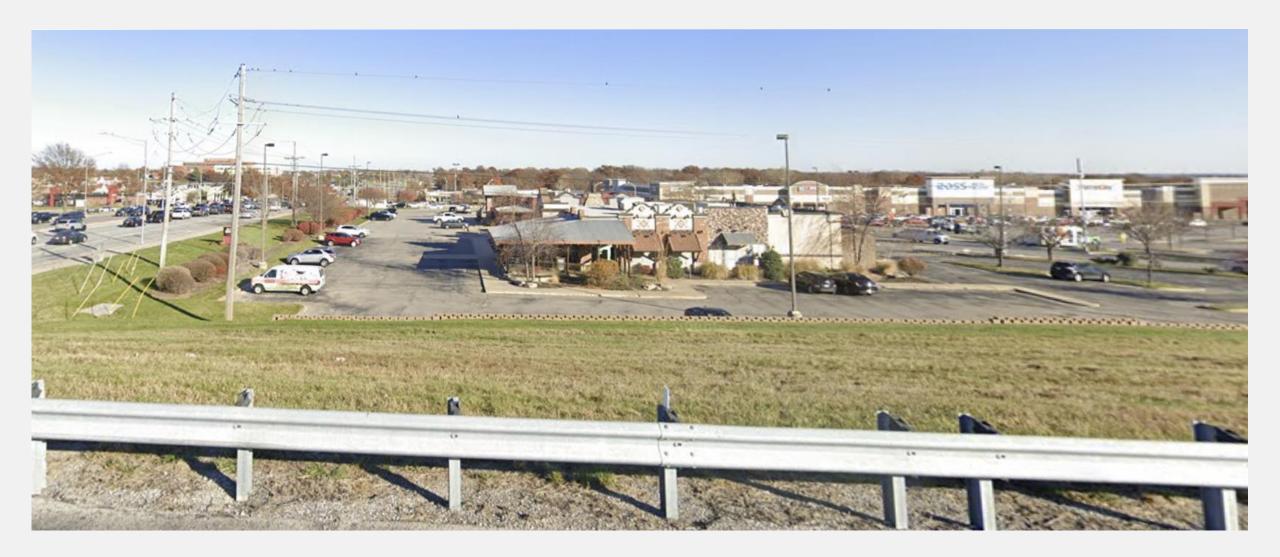

### Location

## Rezoning

- Rezone entire site to B3-2
- Consistent with adjacent properties
- Brings site into conformance
  - Former restaurant was split zoned