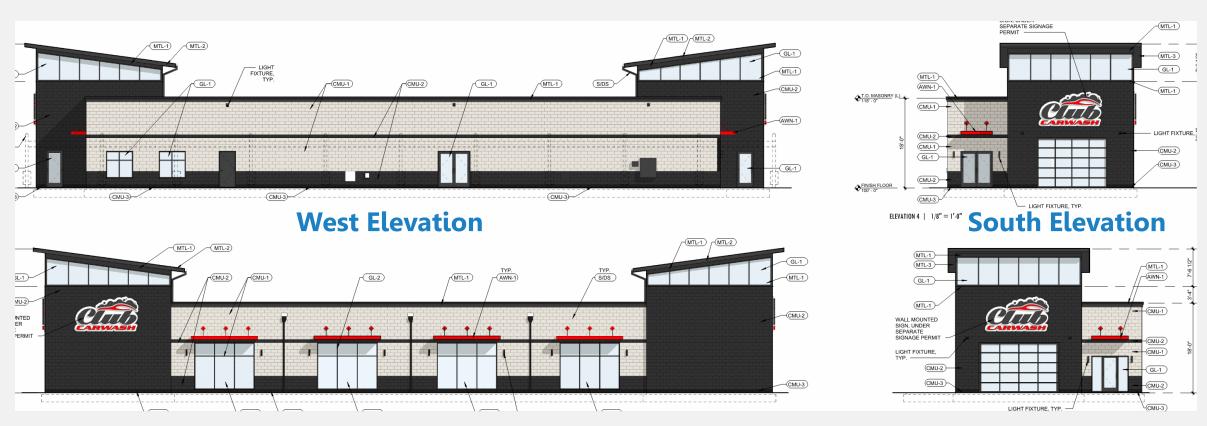

#### **Elevations**

**East Elevation (Towards Chili's)** 

**North Elevation** 