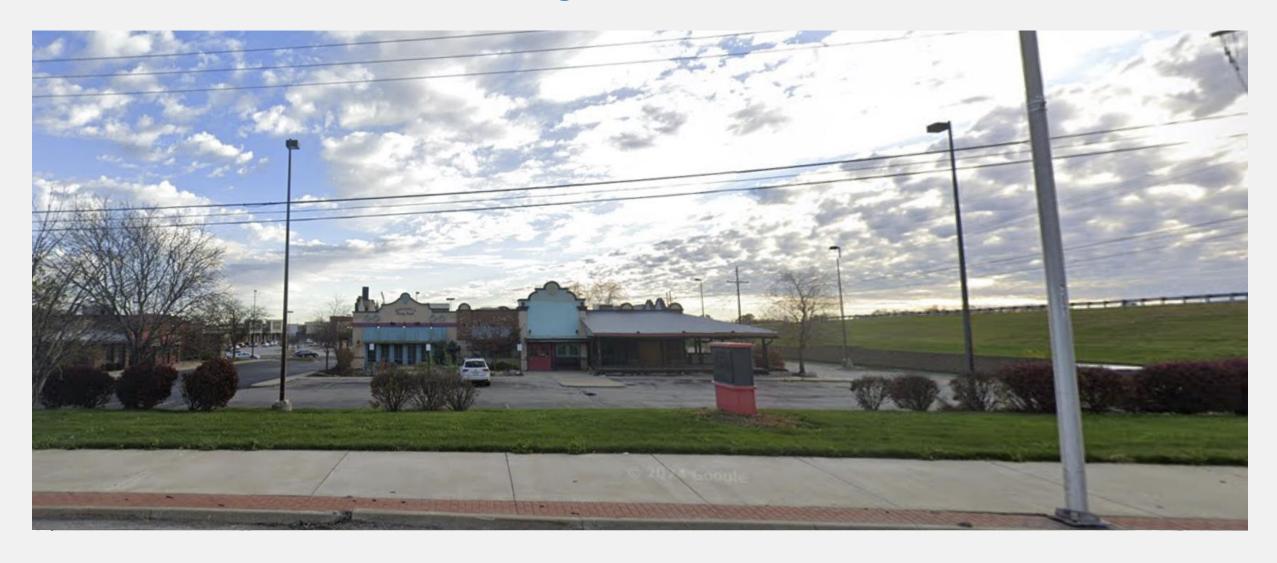

#### **Docket Item #2**

Development Plan and Rezoning: Club Car Wash Barry Road CD-CPC-2025-00066 & CD-CPC-2025-00070

July 2, 2025

**City Plan Commission** 





### Location





### Location





# **View from NW Barry Road**





## View from I-29





## Rezoning

- Rezone entire site to B3-2
- Consistent with adjacent properties
- Brings site into conformance
  - Former restaurant was split zoned







### **Development Plan**

- Major Amendment of a Previously Approved Development Plan
  - Permitted only a restaurant at this location
- Circulation of the site will enter on the west and go to the east
- Applicant worked with staff to reduce conflicts with entry and noise with adjacent properties.
- Two lanes with 220 feet each of queuing









#### **Elevations**



**East Elevation (Towards Chili's)** 

**North Elevation** 



#### **Staff Recommendation Docket Item #2**

Rezoning

**2.2:** Case No. CD-CPC-2025-00066 Approval with Conditions

Major Amendment to a Development Plan

Club Car Wash Barry Roa