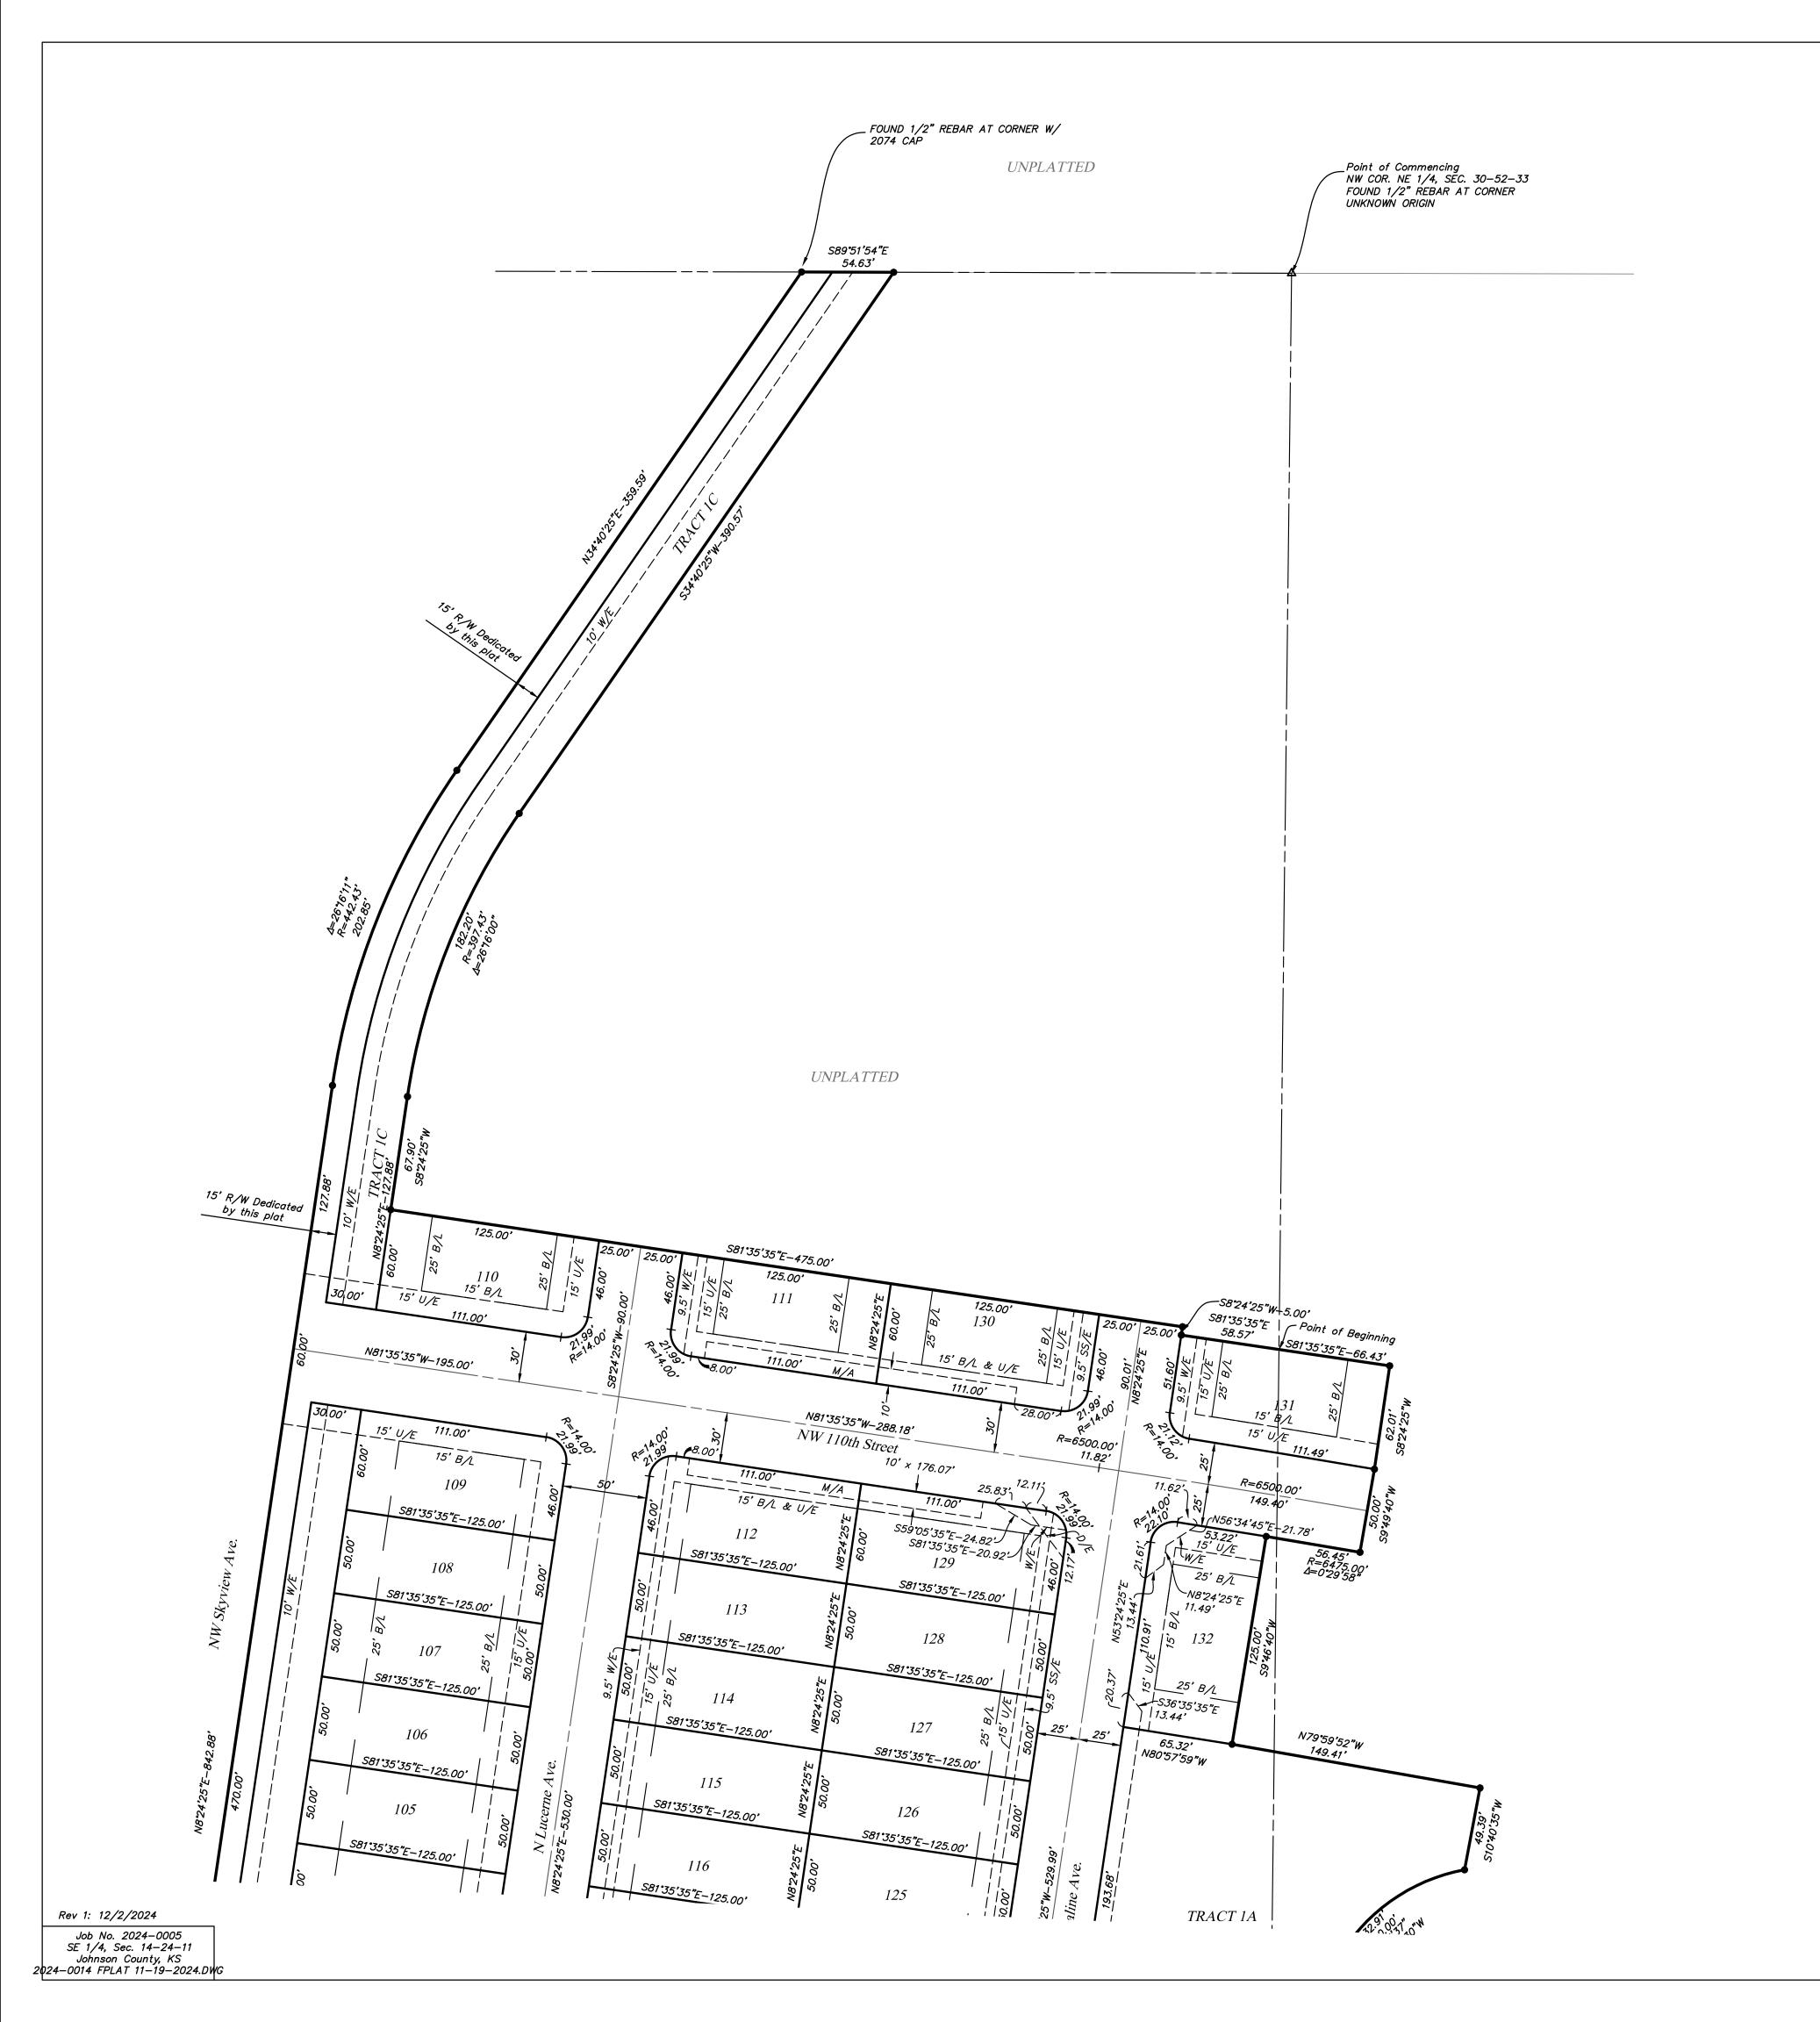

PART OF THE N 1/2, SECTION 30, TOWNSHIP 52, RANGE 33, IN THE THE

Johnson County, KS

2024-0014 FPLAT 11-19-2024.DWG

VICINITY MAP SEC.30-52-33

GENERAL NOTES:

The bearings shown hereon are based on the State Plane Coordinate System, Missouri West Zone NAD 83