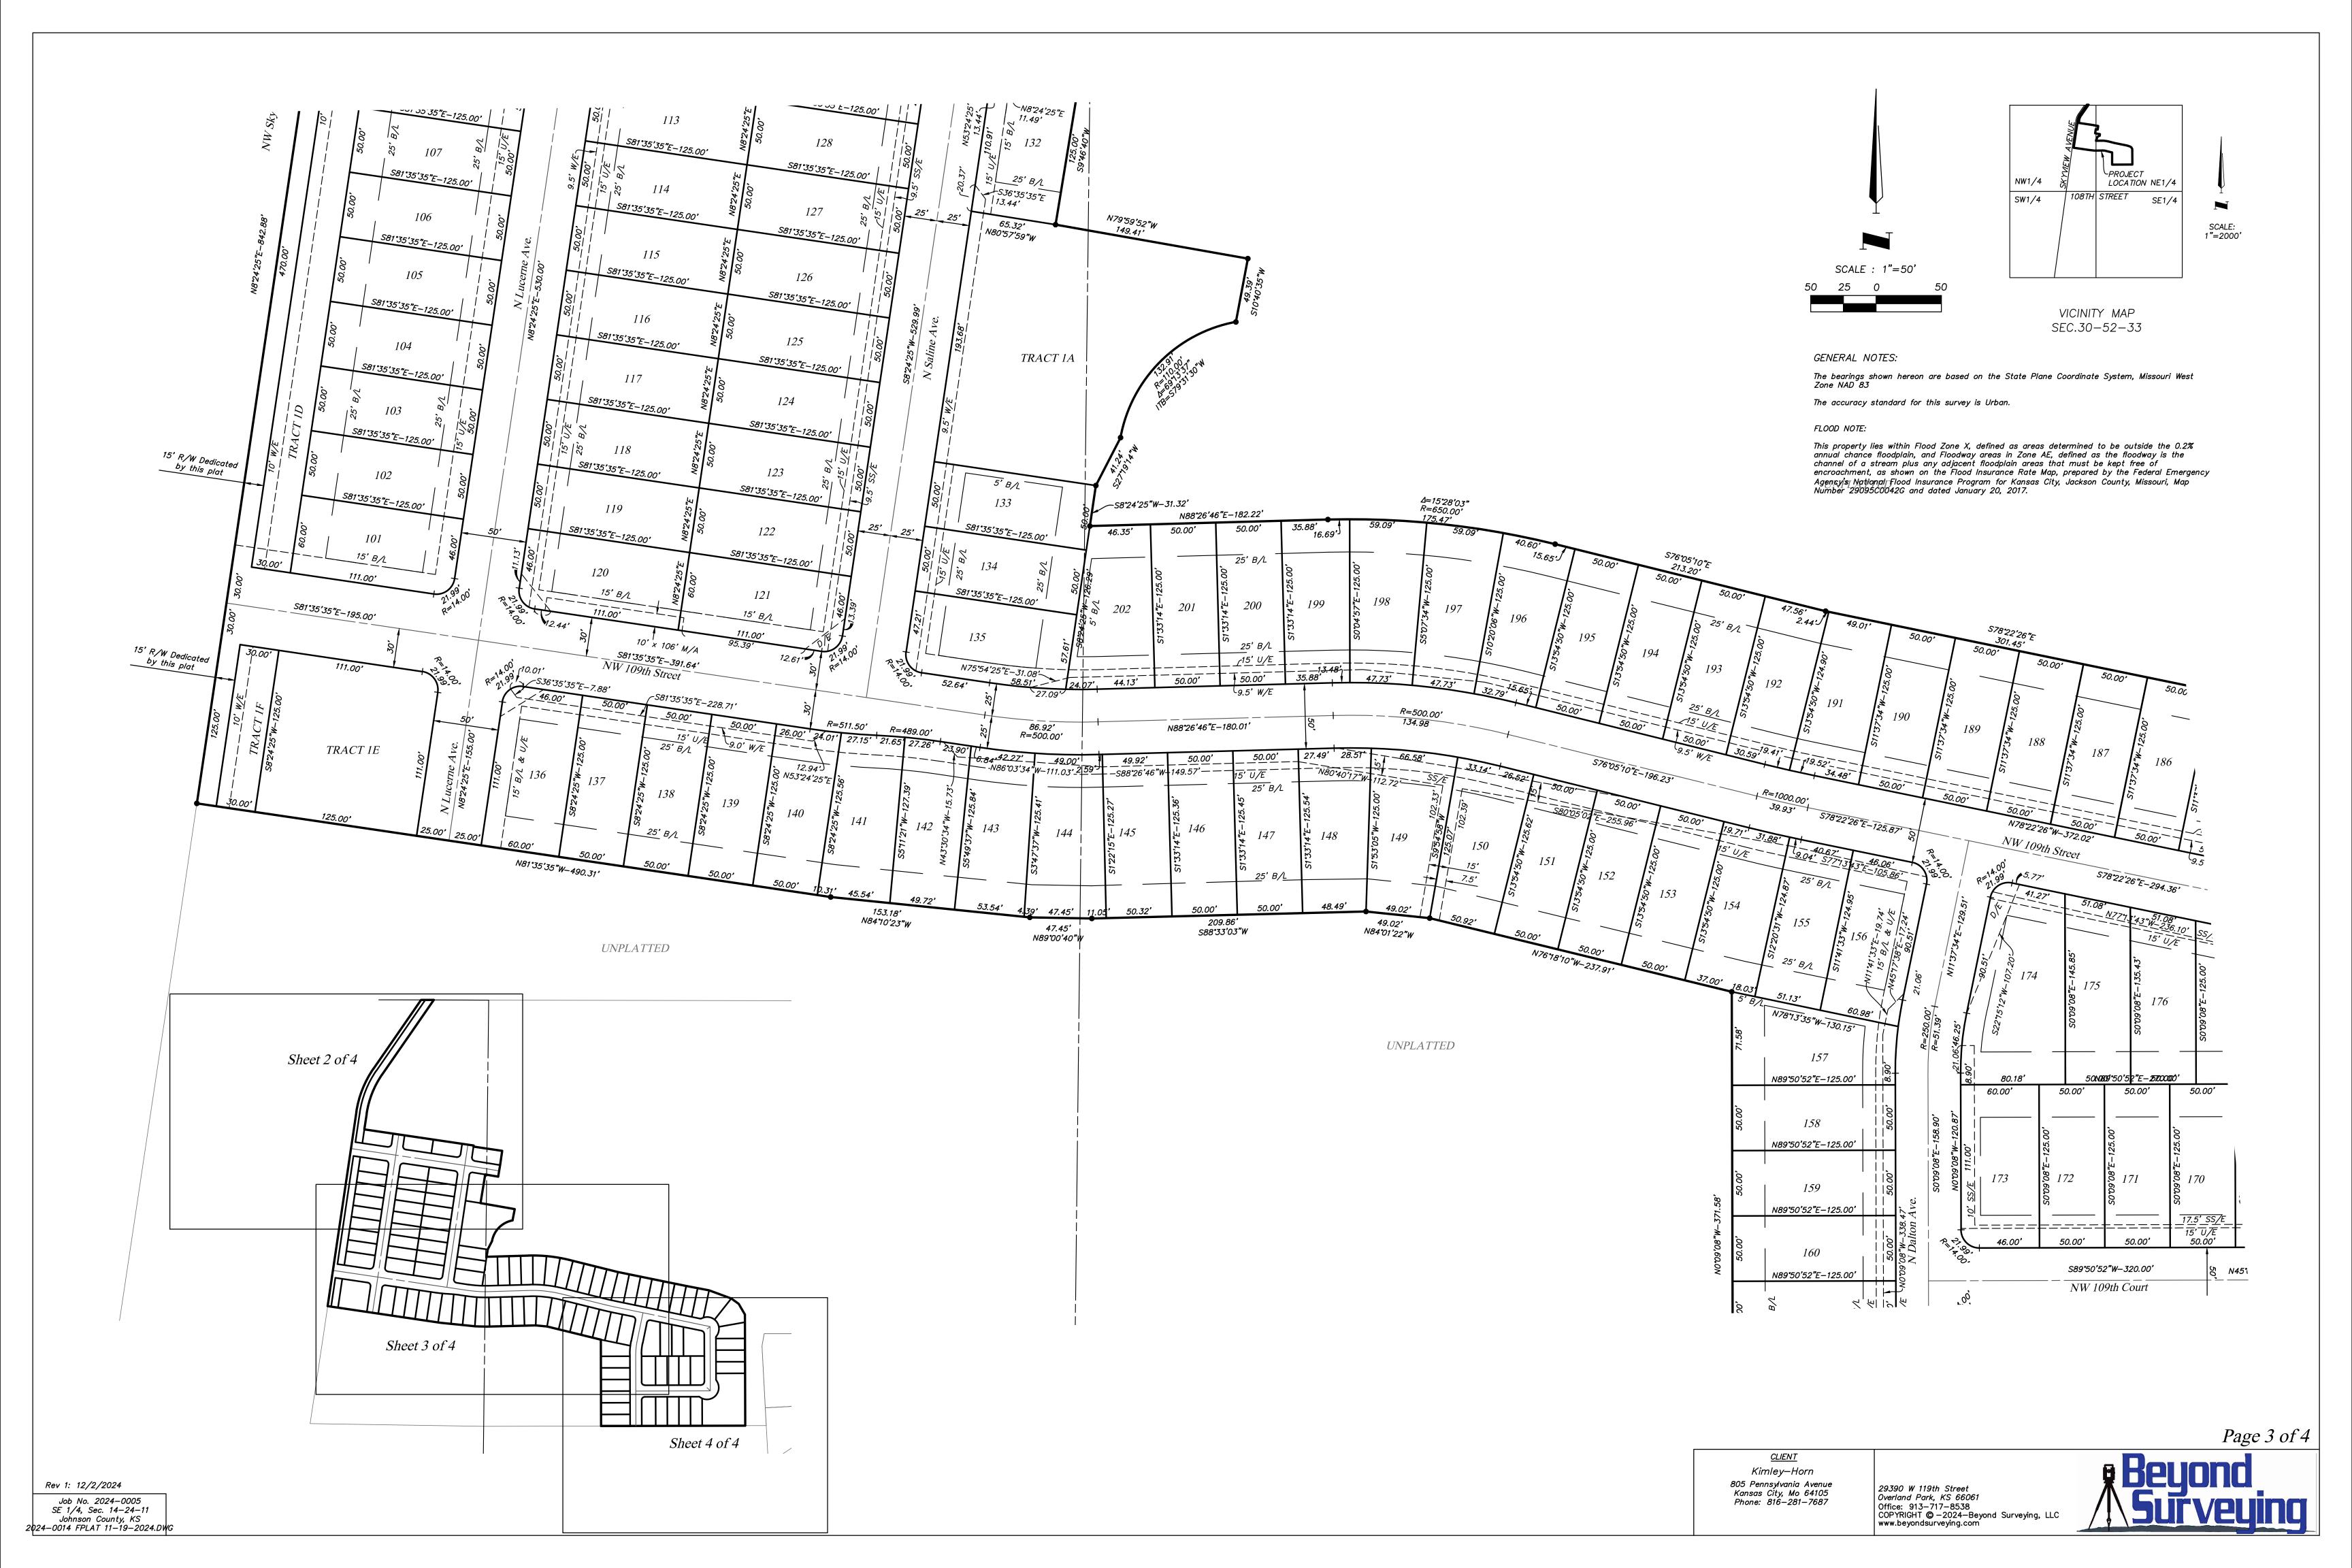

## FINAL PLAT OF

## SKYVIEW CROSSING RESIDENTIAL, 1ST PLAT

The undersigned proprietors of the above described tract of land have caused the same to be subdivided in the manner shown on the accompanying plat,

UTILITY EASEMENT — An easement is hereby granted to Kansas City, Missouri, for the purpose of locating, constructing, operating, and maintaining facilities for water, gas, electricity, sewage, telephone, cable TV and surface drainage, and grading, including, but not limited to, underground pipes and conduits, pad mounted transformers, services pedestals, any or all of them upon, over, under and along the strips of land designated utility easements (u/e), provided that

PART OF THE N 1/2, SECTION 30, TOWNSHIP 52, RANGE 33, IN THE THE

Johnson County, KS

2024-0014 FPLAT 11-19-2024.DWG

VICINITY MAP SEC.30-52-33

GENERAL NOTES:

The bearings shown hereon are based on the State Plane Coordinate System, Missouri West Zone NAD 83

The accuracy standard for this survey is Urban.

FLOOD NOTE:

This property lies within Flood Zone X, defined as areas determined to be outside the 0.2% annual chance floodplain, and Floodway areas in Zone AE, defined as the floodway is the channel of a stream plus any adjacent floodplain areas that must be kept free of encroachment, as shown on the Flood Insurance Rate Map, prepared by the Federal Emergency Agency's National Flood Insurance Program for Kansas City, Jackson County, Missouri, Map Number 29095C0042G and dated January 20, 2017.