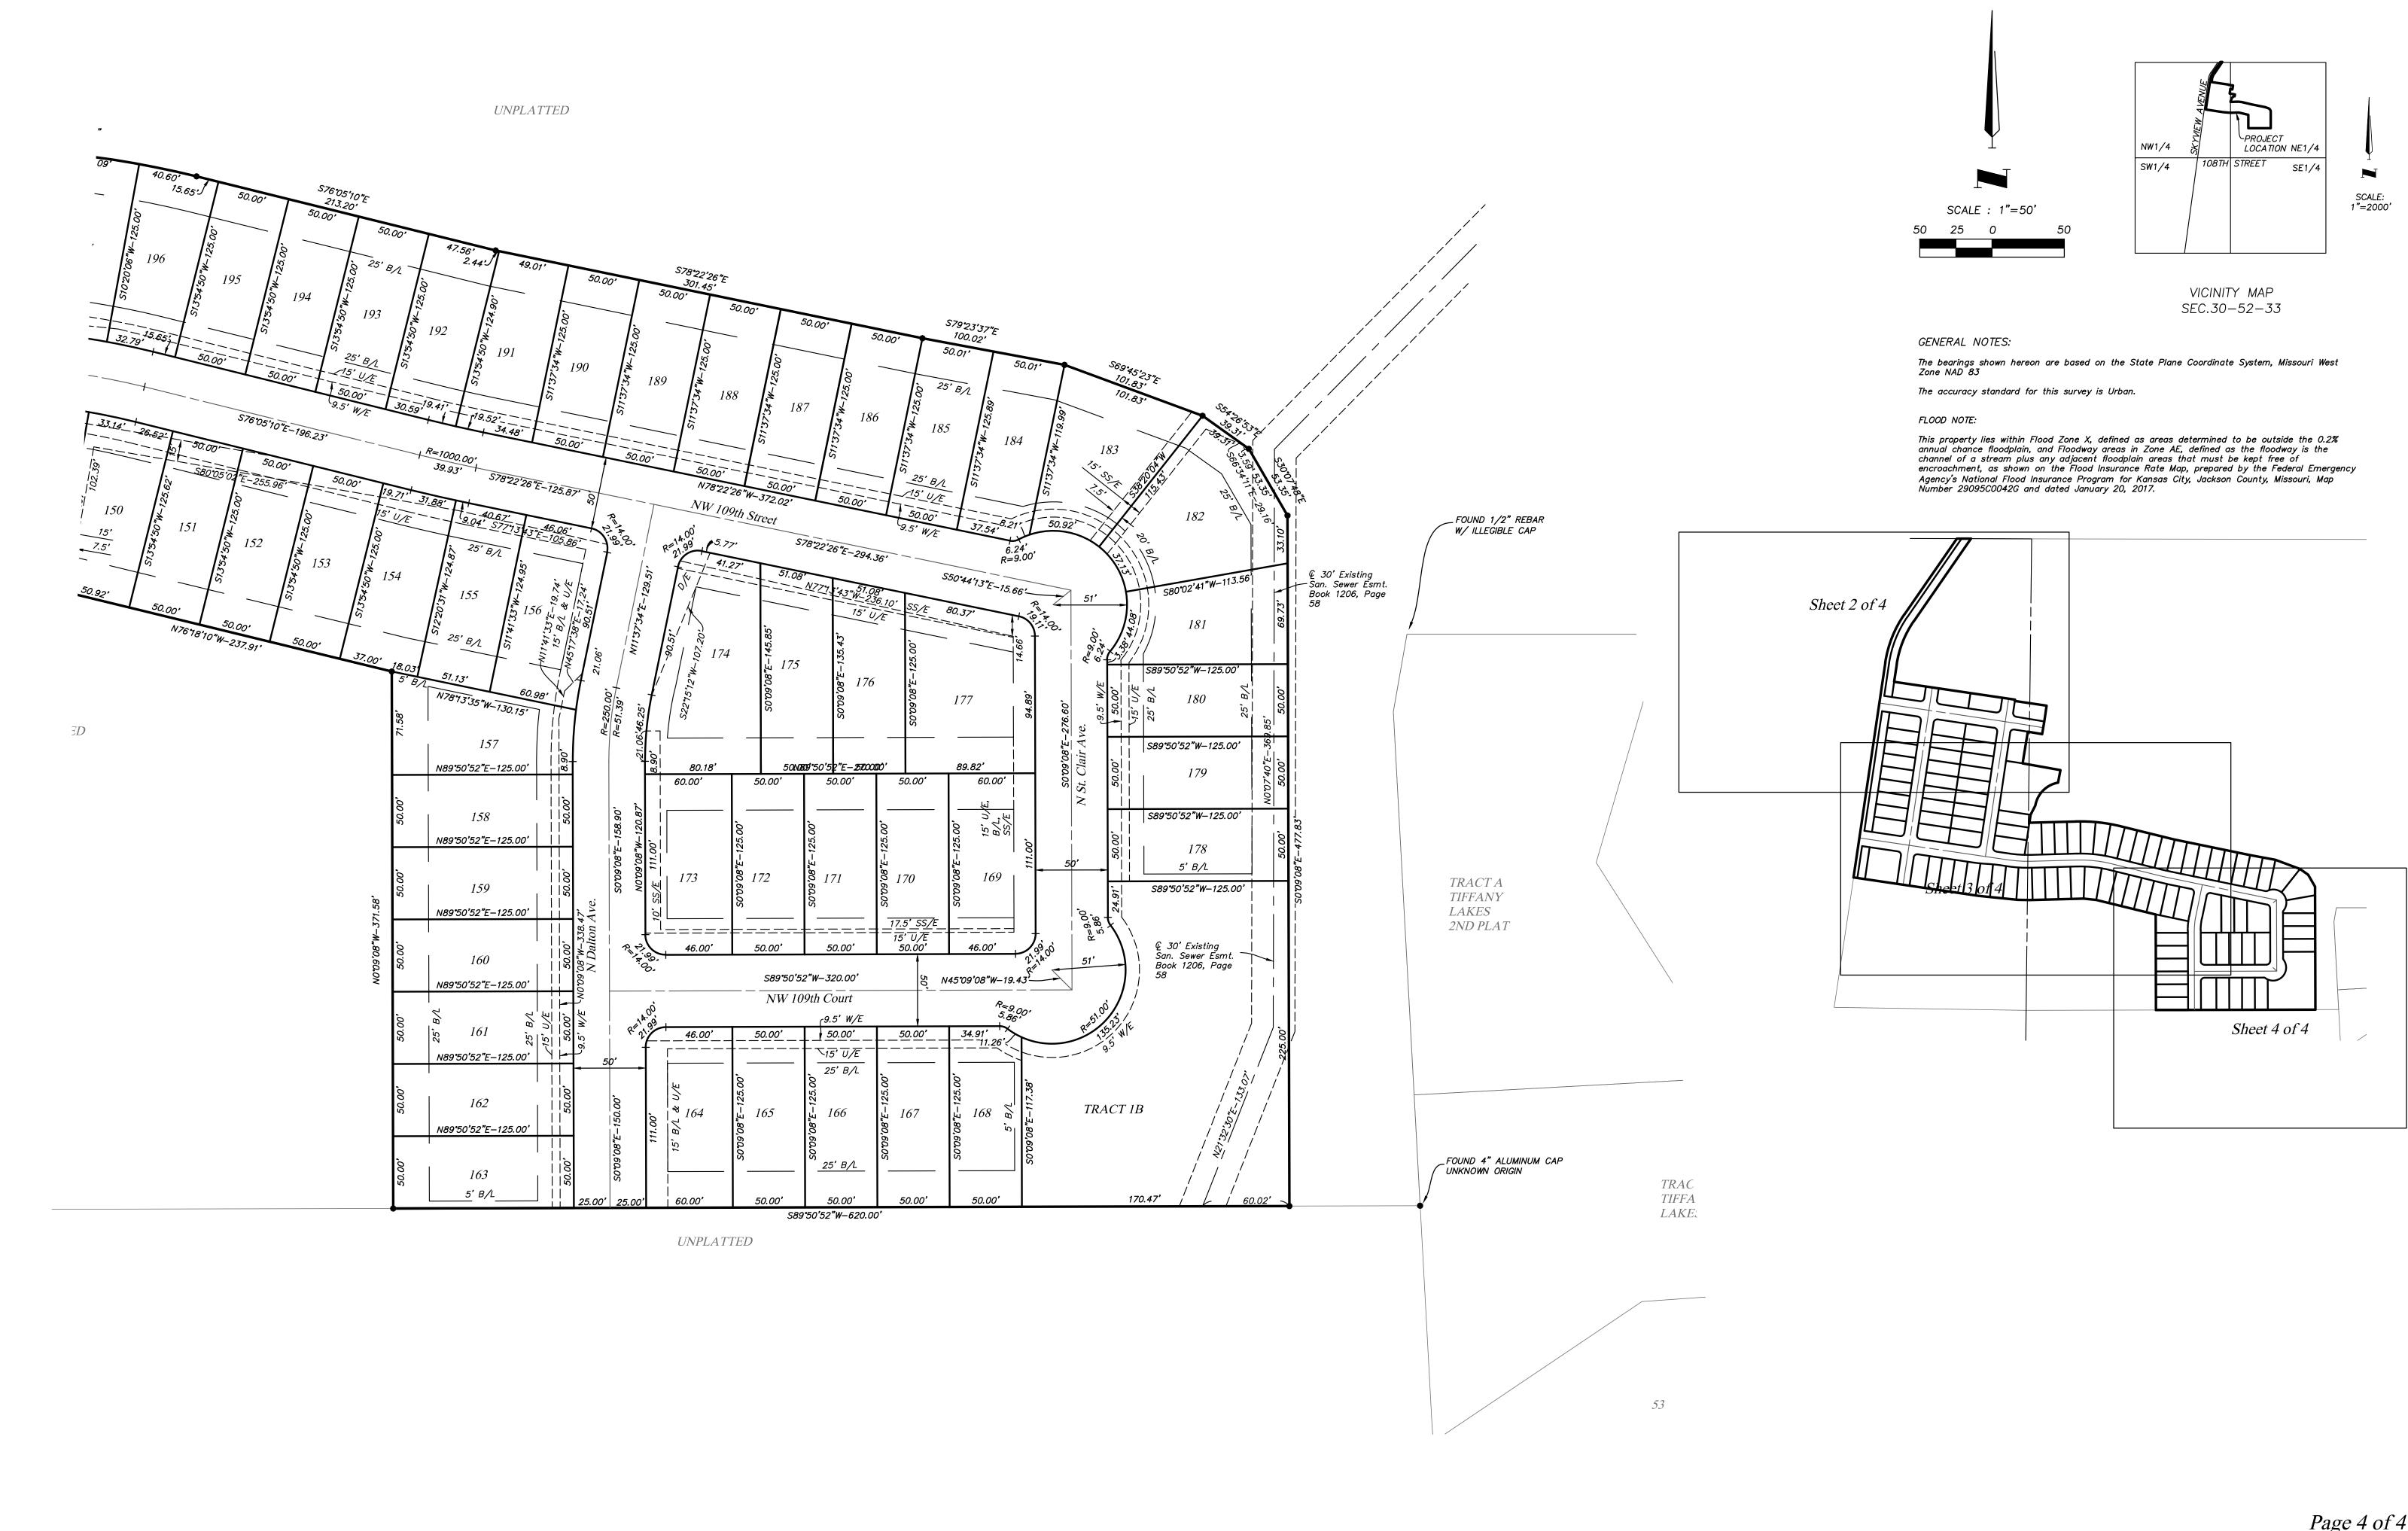

## FINAL PLAT OF

## SKYVIEW CROSSING RESIDENTIAL, 1ST PLAT

The undersigned proprietors of the above described tract of land have caused the same to be subdivided in the manner shown on the accompanying plat,

UTILITY EASEMENT — An easement is hereby granted to Kansas City, Missouri, for the purpose of locating, constructing, operating, and maintaining facilities for water, gas, electricity, sewage, telephone, cable TV and surface drainage, and grading, including, but not limited to, underground pipes and conduits, pad mounted transformers, services pedestals, any or all of them upon, over, under and along the strips of land designated utility easements (u/e), provided that

PART OF THE N 1/2, SECTION 30, TOWNSHIP 52, RANGE 33, IN THE THE

Johnson County, KS

2024-0014 FPLAT 11-19-2024.DWG

VICINITY MAP SEC.30-52-33

GENERAL NOTES:

The bearings shown hereon are based on the State Plane Coordinate System, Missouri West Zone NAD 83

The accuracy standard for this survey is Urban.

FLOOD NOTE:

This property lies within Flood Zone X, defined as areas determined to be outside the 0.2% annual chance floodplain, and Floodway areas in Zone AE, defined as the floodway is the channel of a stream plus any adjacent floodplain areas that must be kept free of encroachment, as shown on the Flood Insurance Rate Map, prepared by the Federal Emergency Agency's National Flood Insurance Program for Kansas City, Jackson County, Missouri, Map Number 29095C0042G and dated January 20, 2017.