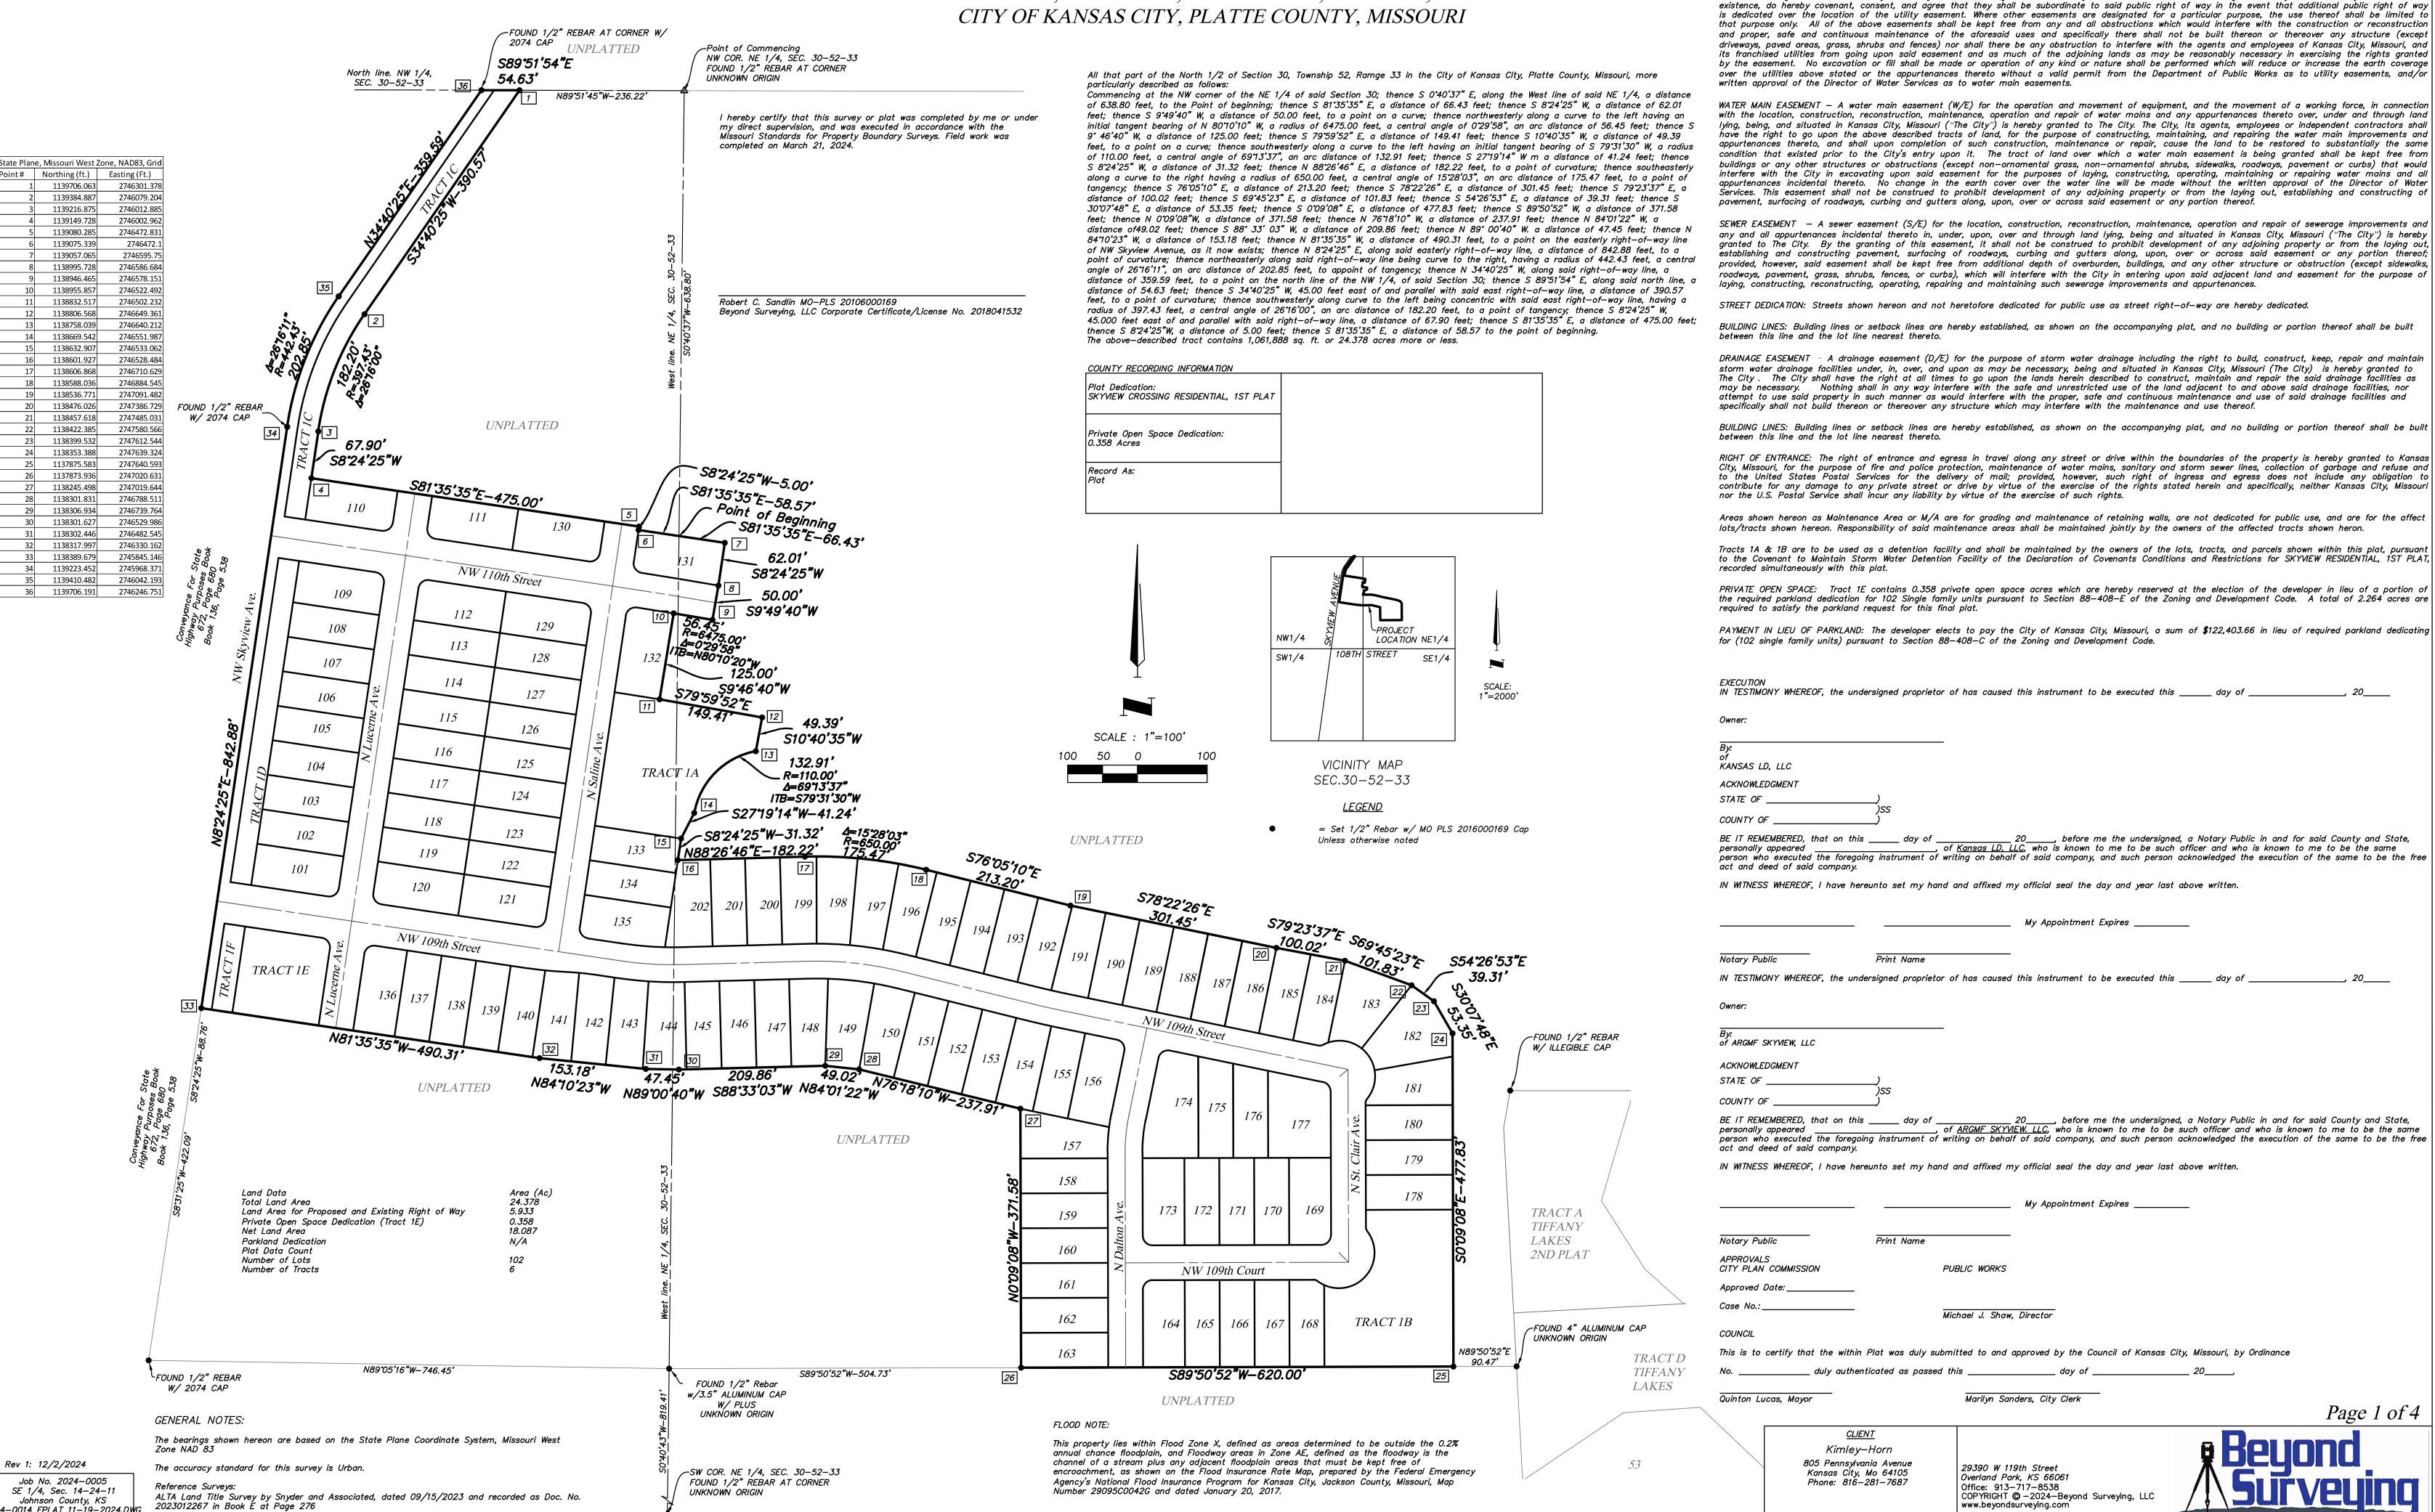

## FINAL PLAT OF

## SKYVIEW CROSSING RESIDENTIAL, 1ST PLAT

The undersigned proprietors of the above described tract of land have caused the same to be subdivided in the manner shown on the accompanying plat,

UTILITY EASEMENT — An easement is hereby granted to Kansas City, Missouri, for the purpose of locating, constructing, operating, and maintaining facilities for water, gas, electricity, sewage, telephone, cable TV and surface drainage, and grading, including, but not limited to, underground pipes and conduits, pad mounted transformers, services pedestals, any or all of them upon, over, under and along the strips of land designated utility easements (u/e), provided that

the easement granted herein is subject to any and all existing easements. Any utilities located within the designated utility easements, by virtue of their

www.beyondsurveying.com

which subdivision and plat shall hereafter be known as "SKYVIEW CROSSING RESIDENTIAL. 1ST PLAT"

PART OF THE N 1/2, SECTION 30, TOWNSHIP 52, RANGE 33, IN THE THE

Johnson County, KS

2024-0014 FPLAT 11-19-2024.DWG

VICINITY MAP SEC.30-52-33

GENERAL NOTES:

The bearings shown hereon are based on the State Plane Coordinate System, Missouri West Zone NAD 83

The accuracy standard for this survey is Urban.

FLOOD NOTE:

This property lies within Flood Zone X, defined as areas determined to be outside the 0.2% annual chance floodplain, and Floodway areas in Zone AE, defined as the floodway is the channel of a stream plus any adjacent floodplain areas that must be kept free of encroachment, as shown on the Flood Insurance Rate Map, prepared by the Federal Emergency Agency's National Flood Insurance Program for Kansas City, Jackson County, Missouri, Map Number 29095C0042G and dated January 20, 2017.