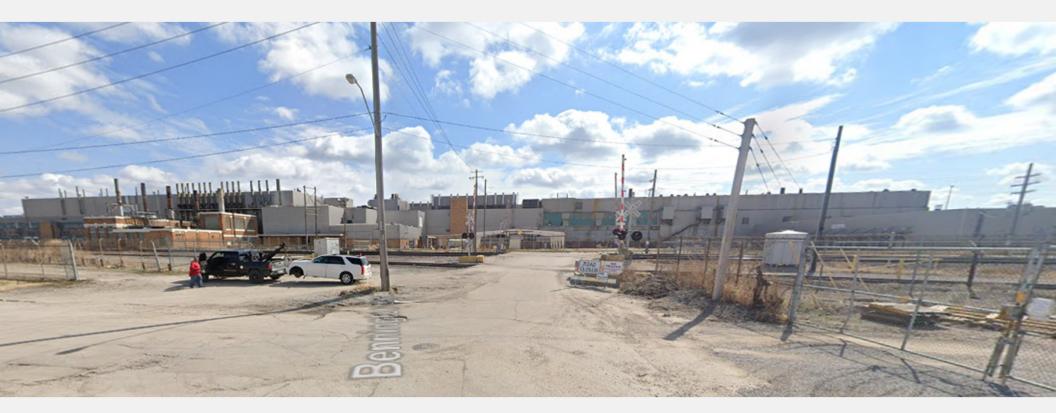

Docket #7

## CD-CPC-2025-00027 Development Plan – Non-Residential

UPRR Redevelopment Opportunity 6655 Stadium Drive

April 2, 2025

**City Plan Commission** 









### **View looking southeast from Stadium Drive**





### View looking east from Bennington Avenue

57





### **View looking west from E. 39th Street**

58





| TABLE 1: SITE DATA       |           |           |                      |                         |          |
|--------------------------|-----------|-----------|----------------------|-------------------------|----------|
| SITE DATA                | EXISTING  | PROPOSED  | APPROVED<br>WITH MPD | DEVIATION<br>REQUESTED? | APPROVED |
| ZONING                   | M1-5      | M1-5      |                      | NO                      | N/A      |
| GROSS LAND AREA          |           |           |                      |                         |          |
| - IN SQUARE FEET         | 3,706,014 | 3,566,692 |                      | NO                      | N/A      |
| - IN ACRE