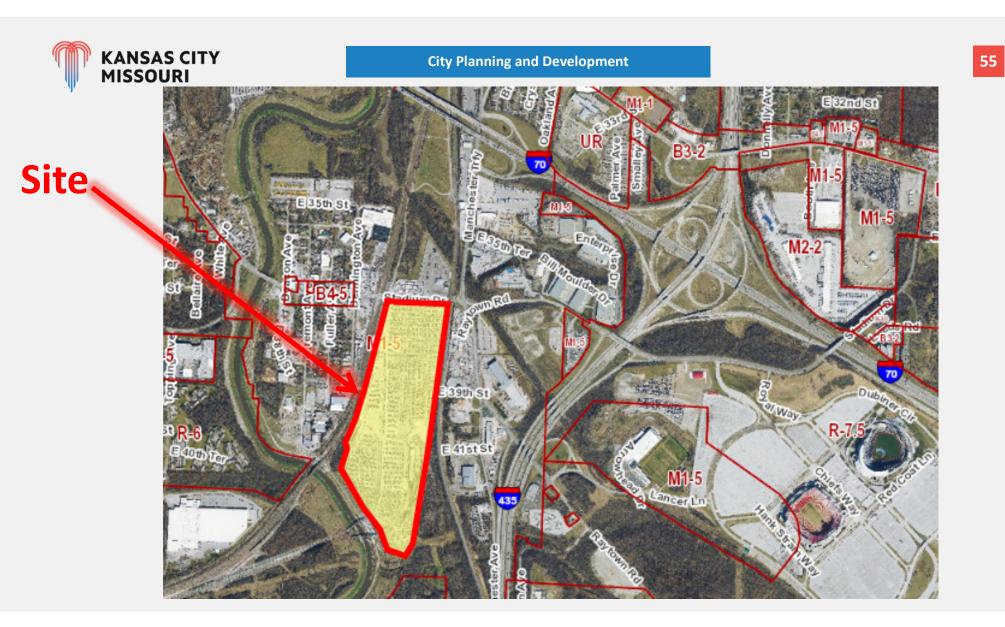

## CD-CPC-2025-00027 Development Plan – Non-Residential

UPRR Redevelopment Opportunity 6655 Stadium Drive

April 2, 2025

**City Plan Commission** 