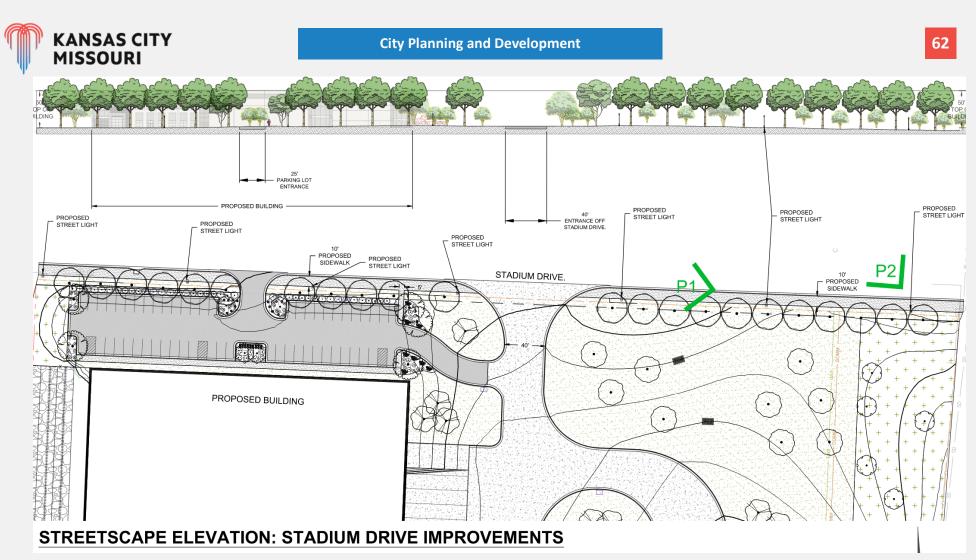

|                      |                         |          |
| - RESIDENTIAL            |           |           |                      | NO                      | N/A      |
| - PUBLIC/CIVIC           |           |           |                      | NO                      | N/A      |
| - COMMERCIAL             |           |           |                      | NO                      | N/A      |
| - INDUSTRIAL             |           | 4         |                      | NO                      | N/A      |
| - TRACTS                 |           | 1         |                      | NO                      | N/A      |

**Proposed Uses:** 

• Warehousing, wholesaling, freight movement (indoor/outdoor)

 Manufacturing, production and industrial service



**ROW Dedication & RACER Trust** 



**Streetscape along Stadium Drive** 





## **Streetscape along Stadium Drive**



## **Staff Recommendation**

## CD-CPC-2025-00027 Development Plan – Non-Residential

# **Approval with Conditions**