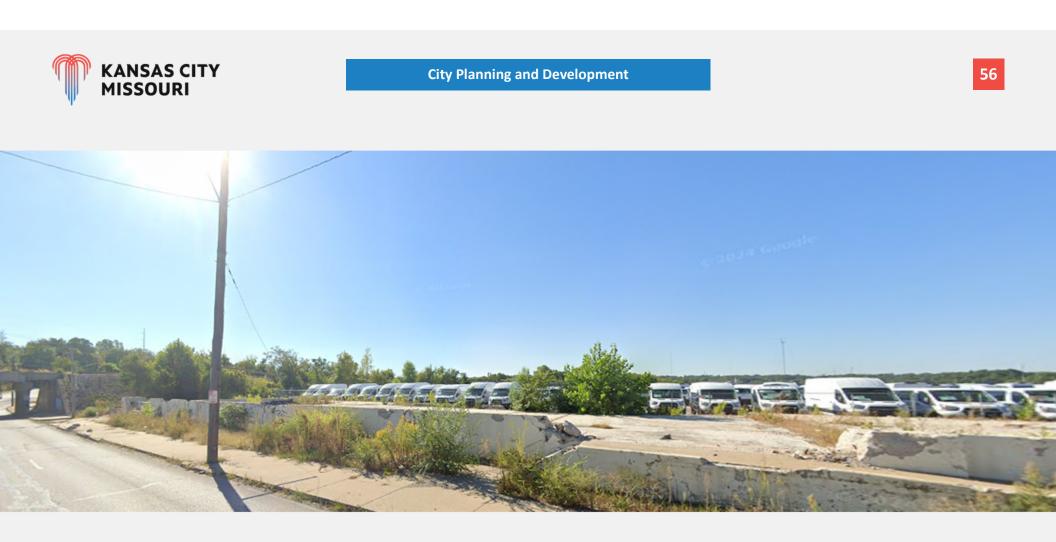

Docket #7

## CD-CPC-2025-00027 Development Plan – Non-Residential

UPRR Redevelopment Opportunity 6655 Stadium Drive

April 2, 2025

**City Plan Commission** 









### **View looking southeast from Stadium Drive**





### View looking east from Bennington Avenue

57





### **View looking west from E. 39th Street**

58





| TABLE 1: SITE DATA       |           |           |                      |                         |          |
|--------------------------|-----------|-----------|----------------------|-------------------------|----------|
| SITE DATA                | EXISTING  | PROPOSED  | APPROVED<br>WITH MPD | DEVIATION<br>REQUESTED? | APPROVED |
| ZONING                   | M1-5      | M1-5      |                      | NO                      | N/A      |
| GROSS LAND AREA          |           |           |                      |                         |          |
| - IN SQUARE FEET         | 3,706,014 | 3,566,692 |