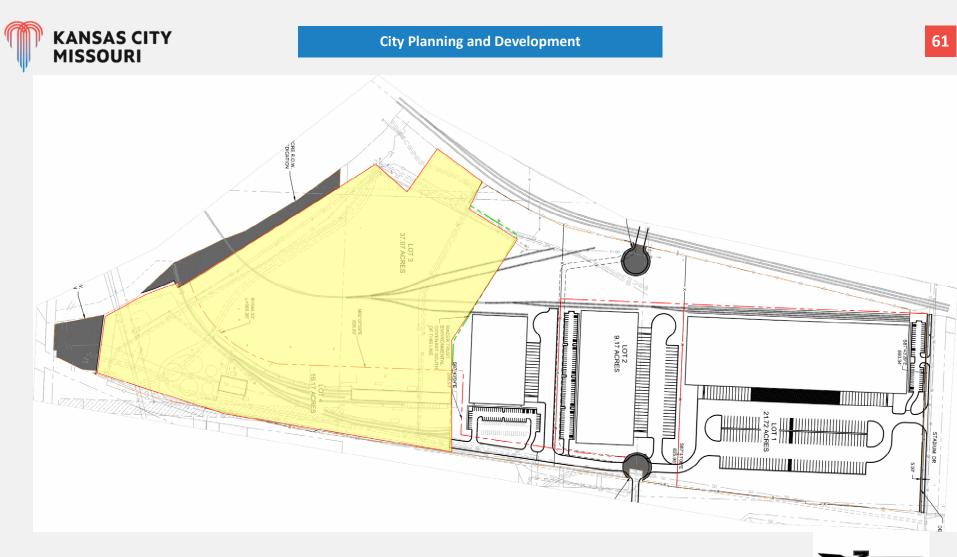

### **View looking west from E. 39th Street**

58

| TABLE 1: SITE DATA       |           |           |                      |                         |          |
|--------------------------|-----------|-----------|----------------------|-------------------------|----------|
| SITE DATA                | EXISTING  | PROPOSED  | APPROVED<br>WITH MPD | DEVIATION<br>REQUESTED? | APPROVED |
| ZONING                   | M1-5      | M1-5      |                      | NO                      | N/A      |
| GROSS LAND AREA          |           |           |                      |                         |          |
| - IN SQUARE FEET         | 3,706,014 | 3,566,692 |                      | NO                      | N/A      |
| - IN ACRES               | 85.09     | 81.88     |                      | NO                      | N/A      |
| RIGHT-OF-WAY DEDICATION  |           |           |                      |                         |          |
| - IN SQUARE FEET         | 0         | 139,827   |                      | NO                      | N/A      |
| - IN ACRES               | 0         | 3.21      |                      | NO                      | N/A      |
| BUILDINGS AREA (SQ. FT.) | 31067     | 585,835   |                      | NO                      | N/A      |
| F.A.R.                   | 0         | 0.15      |                      | NO                      | N/A      |
| RESIDENTIAL USE INFO     | N/A       | N/A       |                      | NO                      | N/A      |
| TOTAL LOTS               | 3         | 4         |                      |                         |          |
| - RESIDENTIAL            |           |           |                      | NO                      | N/A      |
| - PUBLIC/CIVIC           |           |           |                      | NO                      | N/A      |
| - COMMERCIAL             |           |           |                      | NO                      | N/A      |
| - INDUSTRIAL             |           | 4         |                      | NO                      | N/A      |
| - TRACTS                 |           | 1         |                      | NO                      | N/A      |