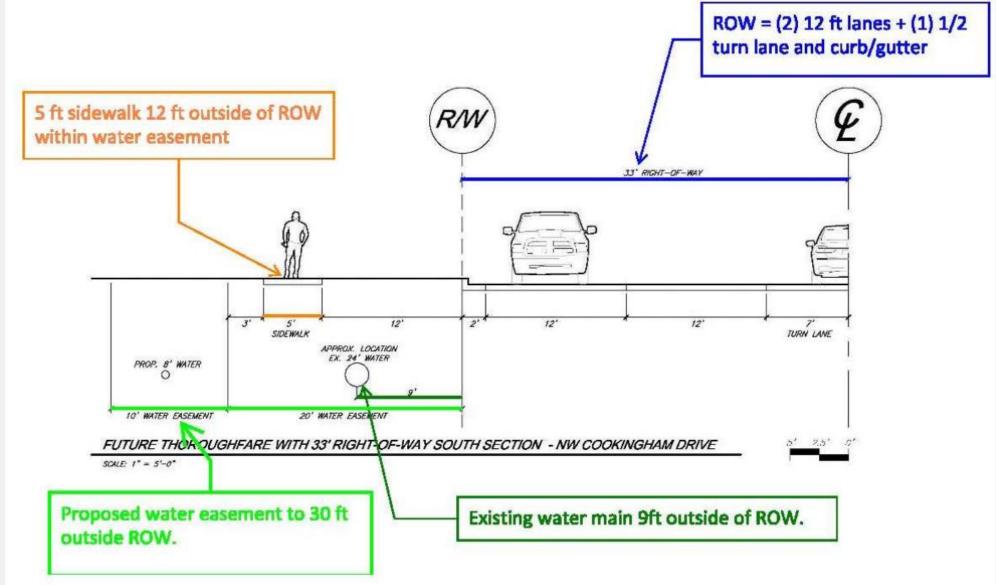

#### **Previous Waiver for ROW**

**Previous Waiver for ROW** 

ROW and KC Water easement location shall be verified by the developer's survey team in the presence of KC Water's survey team in the field prior to ordinance request.