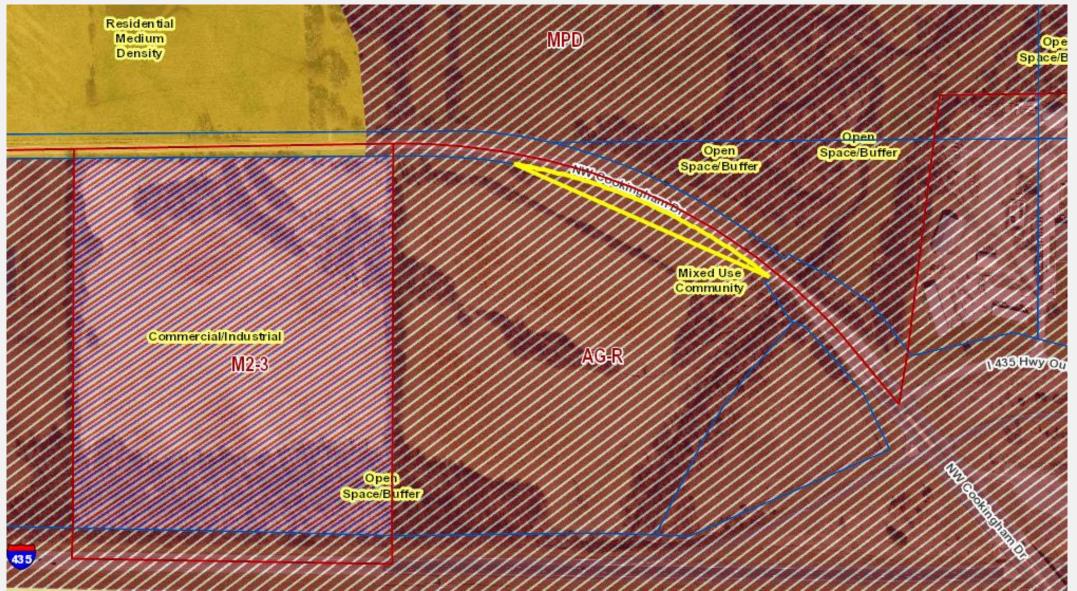

#### **Previous Waiver for ROW**

**Previous Waiver for ROW** 

ROW and KC Water easement location shall be verified by the developer's survey team in the presence of KC Water's survey team in the field prior to ordinance request.