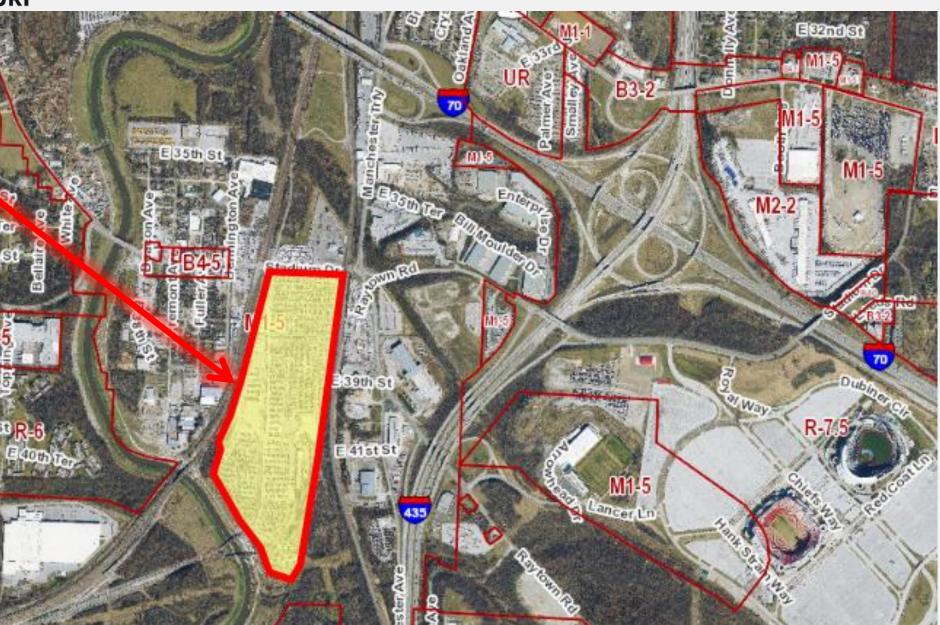

ng southwest from NW Cookingham** 





Rezoning, Area Plan Amendment & Development Plan



#### City Planning and Development







#### **Elevations & Materials**









#### **Previous Waiver for ROW**





**Previous Waiver for ROW** 





ROW and KC Water easement location shall be verified by the developer's survey team in the presence of KC Water's survey team in the field prior to ordinance request.

#### **Proposed Condition**



# Staff & CPC Recommendation

Case No. CD-CPC-2025-00024
Rezoning
Approval

Case No. CD-CPC-2025-00026

Development Plan

Approval with Conditions

Case No. CD-CPC-2025-00025
Area Plan Amendment
Approval



# Ordinance No. 250361

CD-CPC-2025-00027

Development Plan

6655 Stadium Drive

April 29, 2025







#### City Planning and Development



Site







## **View looking southeast from Stadium Drive**





## **View looking east from Bennington Avenue**





# View looking west from E. 39<sup>th</sup> Street







| TABLE 1: SITE DATA       |           |           |                      |                         |          |
|--------------------------|-----------|-----------|----------------------|-------------------------|----------|
| SITE DATA                | EXISTING  | PROPOSED  | APPROVED<br>WITH MPD | DEVIATION<br>REQUESTED? | APPROVED |
| ZONING                   | M1-5      | M1-5      |                      | NO                      | N/A      |
| GROSS LAND AREA          |           |           |                      |                         |          |
| - IN SQUARE FEET         | 3,706,014 | 3,566,692 |