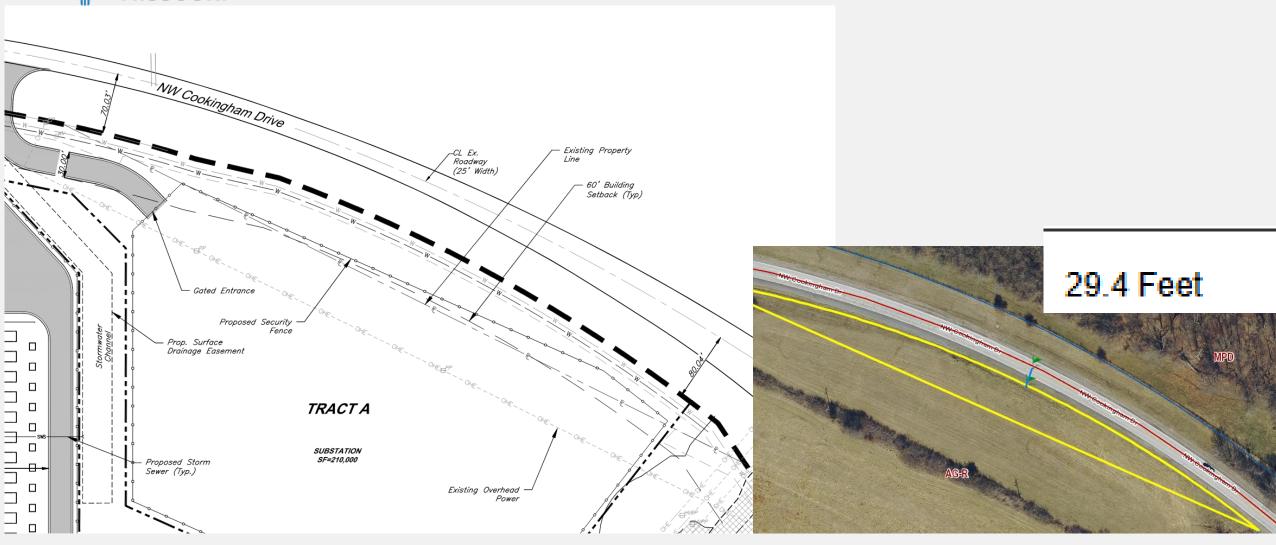

#### **Previous Waiver for ROW**

**Previous Waiver for ROW** 

ROW and KC Water easement location shall be verified by the developer's survey team in the presence of KC Water's survey team in the field prior to ordinance request.