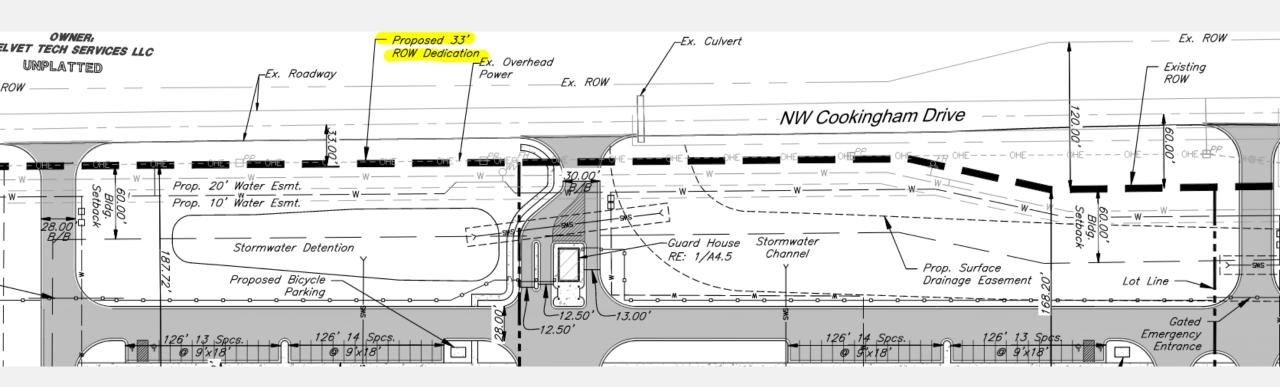

#### **Previous Waiver for ROW**

**Previous Waiver for ROW** 

ROW and KC Water easement location shall be verified by the developer's survey team in the presence of KC Water's survey team in the field prior to ordinance request.