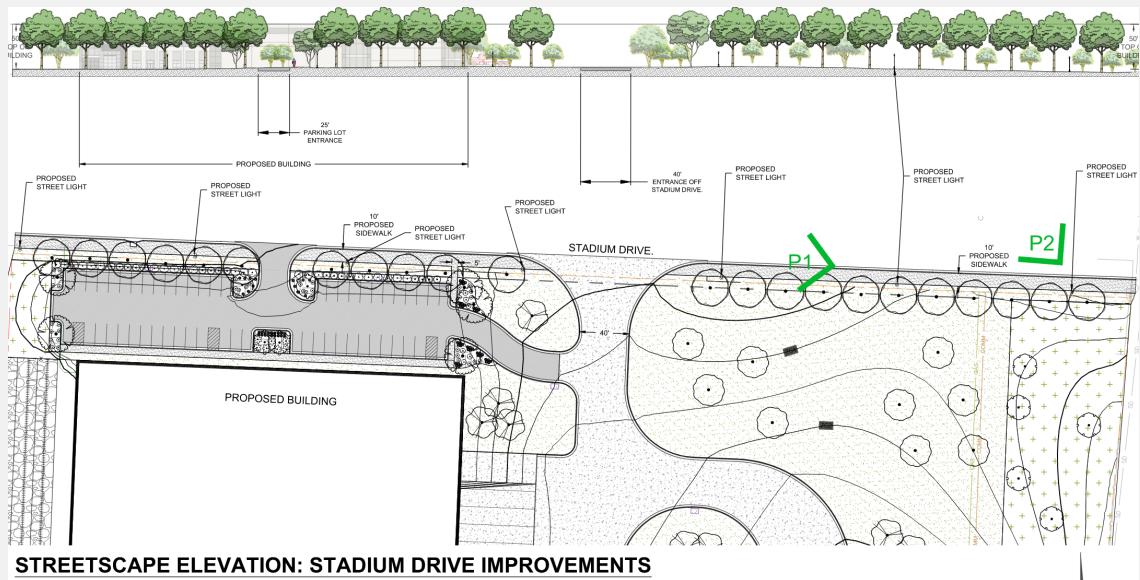

| 3         | 4         |                      |                         |          |
| - RESIDENTIAL            |           |           |                      | NO                      | N/A      |
| - PUBLIC/CIVIC           |           |           |                      | NO                      | N/A      |
| - COMMERCIAL             |           |           |                      | NO                      | N/A      |
| - INDUSTRIAL             |           | 4         |                      | NO                      | N/A      |
| - TRACTS                 |           | 1         |                      | NO                      | N/A      |

#### **Proposed Uses:**

- Warehousing, wholesaling, freight movement (indoor/outdoor)
- Manufacturing, production and industrial service











## **Streetscape along Stadium Drive**









## **Streetscape along Stadium Drive**



# Staff & CPC Recommendation

# Case No. CD-CPC-2025-00027 Development Plan Approval with Conditions