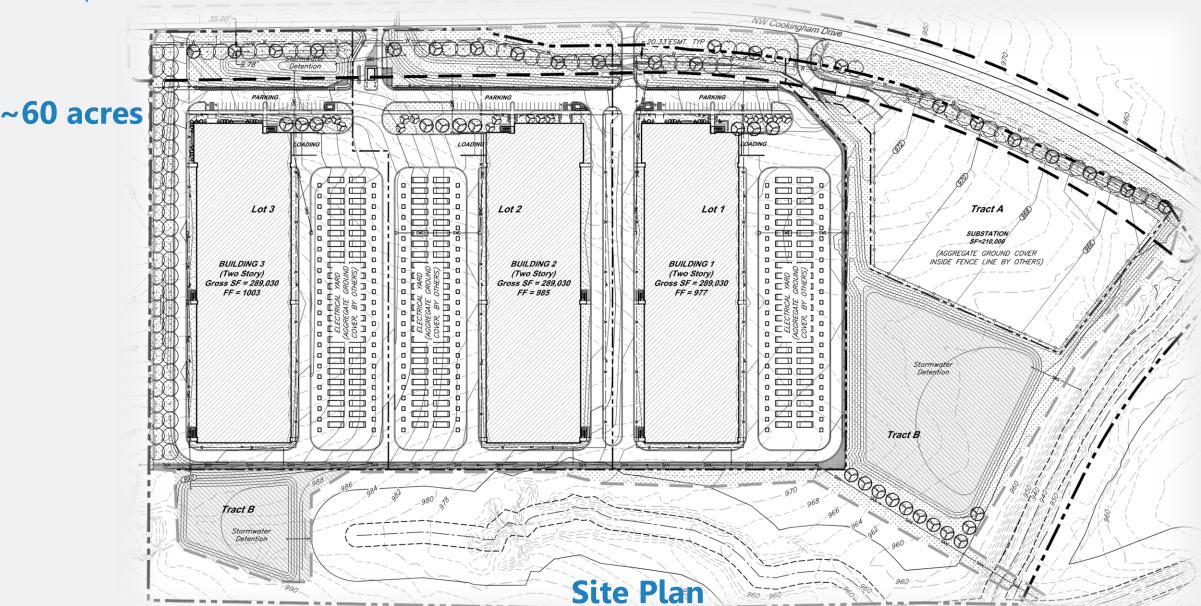

# View looking west from E. 39<sup>th</sup> Street

| TABLE 1: SITE DATA       |           |           |                      |                         |          |
|--------------------------|-----------|-----------|----------------------|-------------------------|----------|
| SITE DATA                | EXISTING  | PROPOSED  | APPROVED<br>WITH MPD | DEVIATION<br>REQUESTED? | APPROVED |
| ZONING                   | M1-5      | M1-5      |                      | NO                      | N/A      |
| GROSS LAND AREA          |           |           |                      |                         |          |
| - IN SQUARE FEET         | 3,706,014 | 3,566,692 |                      | NO                      | N/A      |
| - IN ACRES               | 85.09     | 81.88     |                      | NO                      | N/A      |
| RIGHT-OF-WAY DEDICATION  |           |           |                      |                         |          |
| - IN SQUARE FEET         | 0         | 139,827   |                      | NO                      | N/A      |
| - IN ACRES               | 0         | 3.21      |                      | NO                      | N/A      |
| BUILDINGS AREA (SQ. FT.) | 31067     | 585,835   |                      | NO                      | N/A      |
| F.A.R.                   | 0         | 0.15      |                      | NO                      | N/A      |
| RESIDENTIAL USE INFO     | N/A       | N/A       |                      | NO                      | N/A      |
| TOTAL LOTS               | 3         | 4         |                      |                         |          |
| - RESIDENTIAL            |           |           |                      | NO                      | N/A      |
| - PUBLIC/CIVIC           |           |           |                      | NO                      | N/A      |
| - COMMERCIAL             |           |           |                      | NO                      | N/A      |
| - INDUSTRIAL             |           | 4         |                      | NO                      | N/A      |
| - TRACTS                 |           | 1         |                      | NO                      | N/A      |