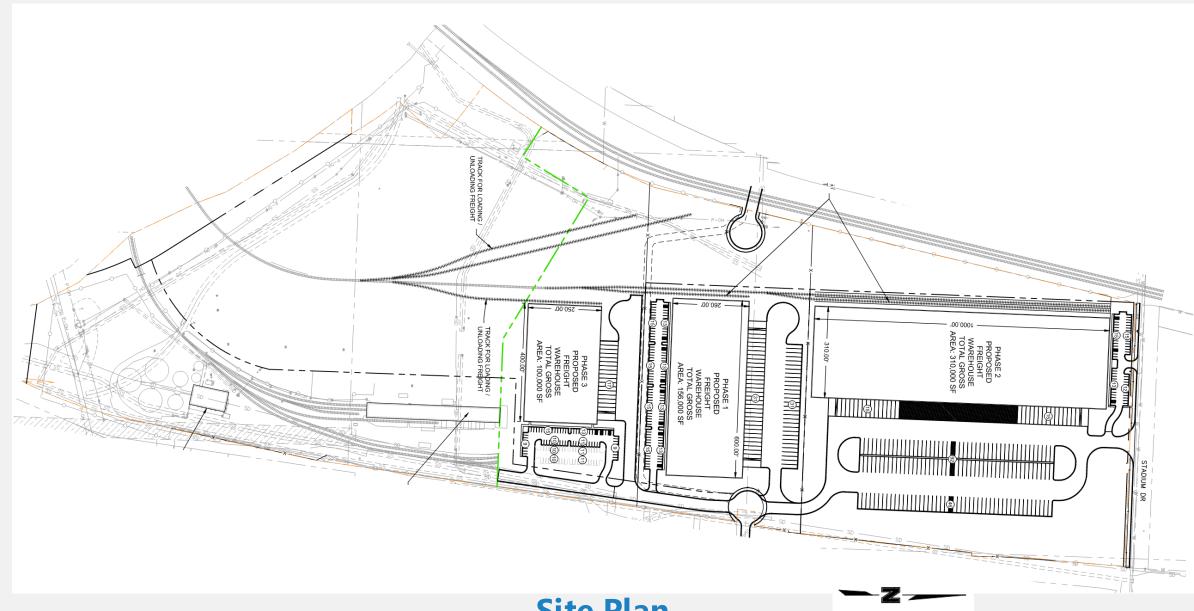

# Ordinance No. 250361

CD-CPC-2025-00027

Development Plan

6655 Stadium Drive

April 29, 2025

#### City Planning and Development

Site

#### **Proposed Uses:**

- Warehousing, wholesaling, freight movement (indoor/outdoor)
- Manufacturing, production and industrial service