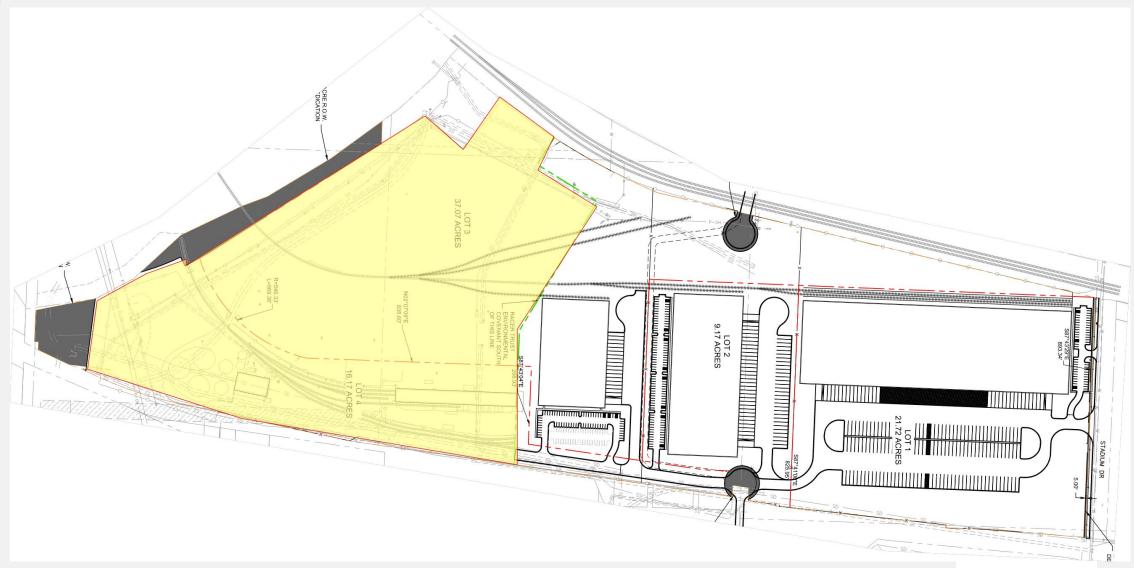

# View looking west from E. 39<sup>th</sup> Street

| TABLE 1: SITE DATA       |           |           |                      |                         |          |
|--------------------------|-----------|-----------|----------------------|-------------------------|----------|
| SITE DATA                | EXISTING  | PROPOSED  | APPROVED<br>WITH MPD | DEVIATION<br>REQUESTED? | APPROVED |
| ZONING                   | M1-5      | M1-5      |                      | NO                      | N/A      |
| GROSS LAND AREA          |           |           |                      |                         |          |
| - IN SQUARE FEET         | 3,706,014 | 3,566,692 |                      | NO                      | N/A      |
| - IN ACRES               | 85.09     | 81.88     |                      | NO                      | N/A      |
| RIGHT-OF-WAY DEDICATION  |           |           |                      |                         |          |
| - IN SQUARE FEET         | 0         | 139,827   |                      | NO                      | N/A      |
| - IN ACRES               | 0         | 3.21      |                      | NO                      | N/A      |
| BUILDINGS AREA (SQ. FT.) | 31067     | 585,835   |                      | NO                      | N/A      |
| F.A.R.                   | 0         | 0.15      |                      | NO                      | N/A      |
| RESIDENTIAL USE INFO     | N/A       | N/A       |                      | NO                      | N/A      |
| TOTAL LOTS               | 3         | 4         |                      |                         |          |
| - RESIDENTIAL            |           |           |                      | NO                      | N/A      |
| - PUBLIC/CIVIC           |           |           |                      | NO                      | N/A      |
| - COMMERCIAL             |           |           |                      | NO                      | N/A      |
| - INDUSTRIAL             |           | 4         |                      | NO                      | N/A      |
| - TRACTS                 |           | 1         |                      | NO                      | N/A      |

#### **Proposed Uses:**

- Warehousing, wholesaling, freight movement (indoor/outdoor)
- Manufacturing, production and industrial service