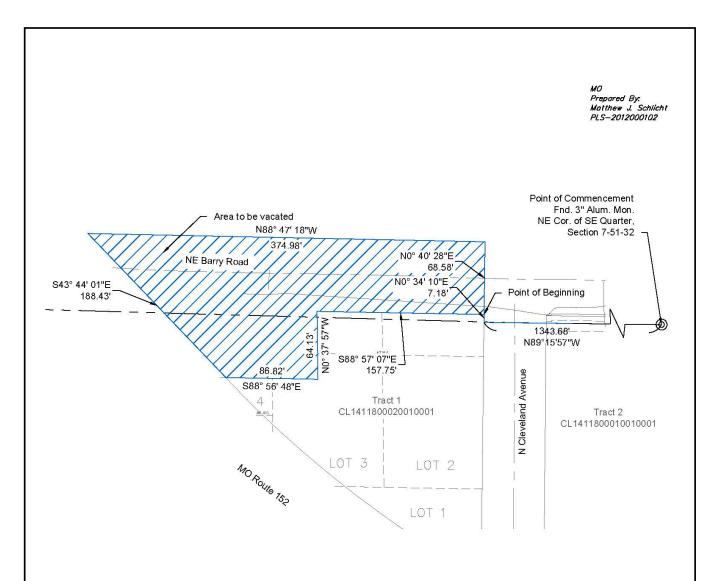

A tract of land being located in the Northeast Quarter of the Southeast Quarter of Section 7, Township 51N, Range 32W, Kansas City, Clay County, Missouri, being more particularly described as follows:

Commencing at the Northeast Corner of the Southeast Quarter of said Section 7, thence North 89° 15' 57" West, a distance of 1343.68 feet; thence North 0° 34' 10" East, a distance of 7.18 feet to the Point Beginning; thence North 0° 40' 28" East, a distance of 68.58 feet; thence North 88° 47' 18" West, a distance of 374.98 feet; thence

| South 43° 44' 01" East, a distance of 188.43 feet; thence South 88° 56' 48" East, a distance of 86.82 feet; thence North 0° 37' 57" West, a distance of 64.13 feet; thence South 88° 57' 07" East, a distance of 157.75 to the Point of Beginning.                                        | f |
|-------------------------------------------------------------------------------------------------------------------------------------------------------------------------------------------------------------------------------------------------------------------------------------------|---|
| Containing 31,068,85 Square Feet More or Less.                                                                                                                                                                                                                                            |   |
| for the following purpose: Development of Monarch Townhomes                                                                                                                                                                                                                               |   |
| <ul> <li>Our utility/agency has facilities or interest within this right of way:</li> <li>Yes (proceed to #2)</li> <li>No (form complete)</li> </ul>                                                                                                                                      |   |
| 2. Our utility/agency:  has no objections objects to the vacation and will not waive objection under any conditions (describe below) will waive objections subject to the following conditions (describe below) Retain utility easement and protect facilities Relocate facilities Other: |   |
| <ul> <li>Please discuss objections or conditions with applicant and/or City Staff Prior to returning this form.</li> <li>Please return this form to the applicant within 30 days.</li> </ul>                                                                                              |   |
| Craig McNiel, Vicinity Distribution Supervisor 2/10/2025                                                                                                                                                                                                                                  |   |
| Authorized Representative Date                                                                                                                                                                                                                                                            |   |
| Return this form to:                                                                                                                                                                                                                                                                      |   |
| Ms. Rachelle M. Biondo, Rouse Frets White Goss 816-502-4706  Applicant Name Phone                                                                                                                                                                                                         |   |
| 4510 Belleview, Suite 300                                                                                                                                                                                                                                                                 |   |
| Kansas City, MO 64111 rbiondo@rousepc.com  Address Email                                                                                                                                                                                                                                  |   |