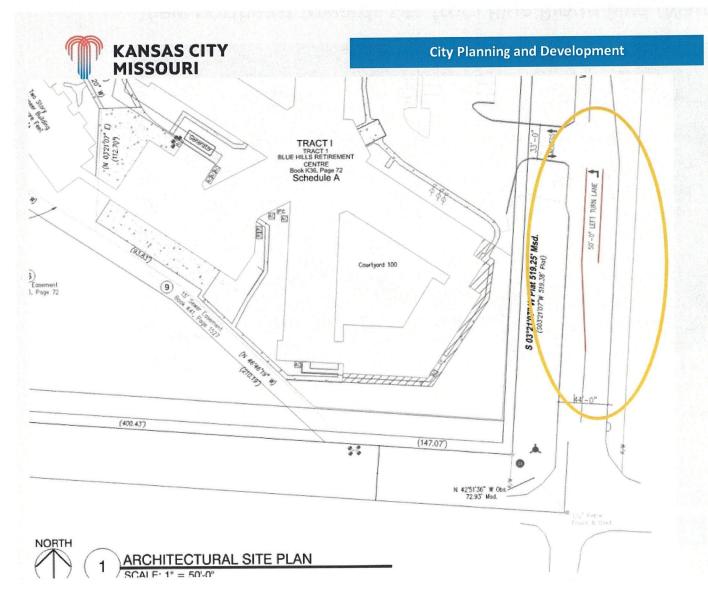

View of subject site from Wornall Rd (May 2023)

View towards site from Wornall Rd and Blue Ridge Blvd (July 2021)

View northeast towards site from Blue Ridge Blvd (March 2019)

New left turn lane into site

**Updated Traffic Improvements** 