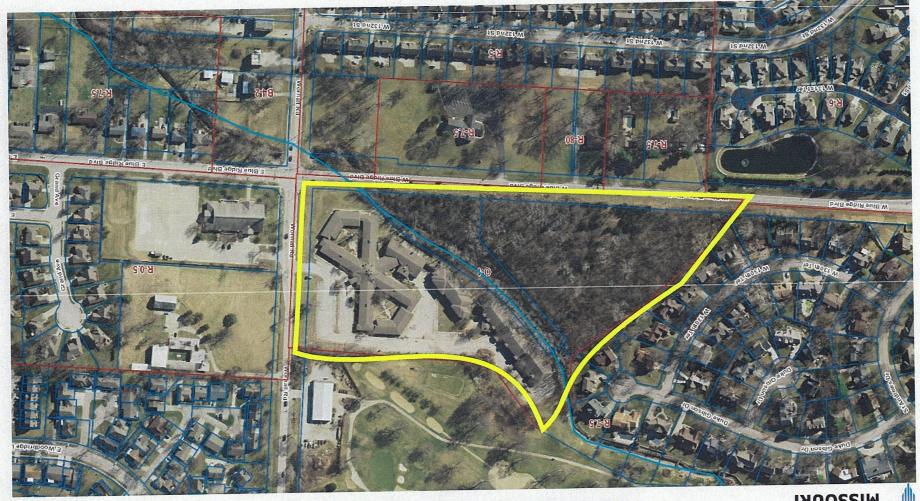

# Ordinance 240919 Development Plan

Mayfair Development – 12940 Wornall Rd, 450 W Blue Ridge Blvd, 500 W Blue Ridge Blvd

January 14, 2025

Prepared for

Neighborhood Planning and Development

KANSAS CITY

Site Plan