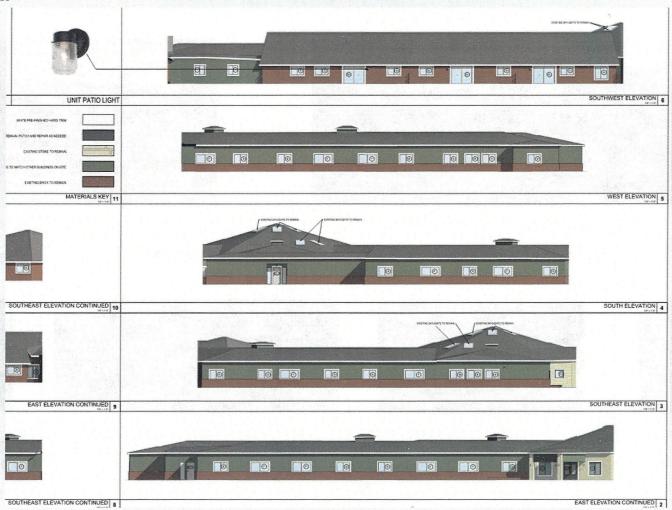

Elevations

BUILDING 500 SOUTHWEST ELEVATION CONTINUED

BUILDING 500 SOUTHWEST ELEVATION CONTINUED

BUILDING 500 SOUTHWEST ELEVATION CONTINUED

BUILDING 500 SOUTHWEST ELEVATION

**BUILDING 500 EAST ELEVATION CONTINUED** 

**BUILDING 500 EAST ELEVATION** 

BUILDING 400 SOUTHEAST ELEVATION

**BUILDING 400 NORTHWEST ELEVATION** 

**BUILDING 400 SOUTHWEST ELEVATION** 

BUILDING 400 NORTHEAST ELEVATION

View towards site from Wornall Rd (May 2023)