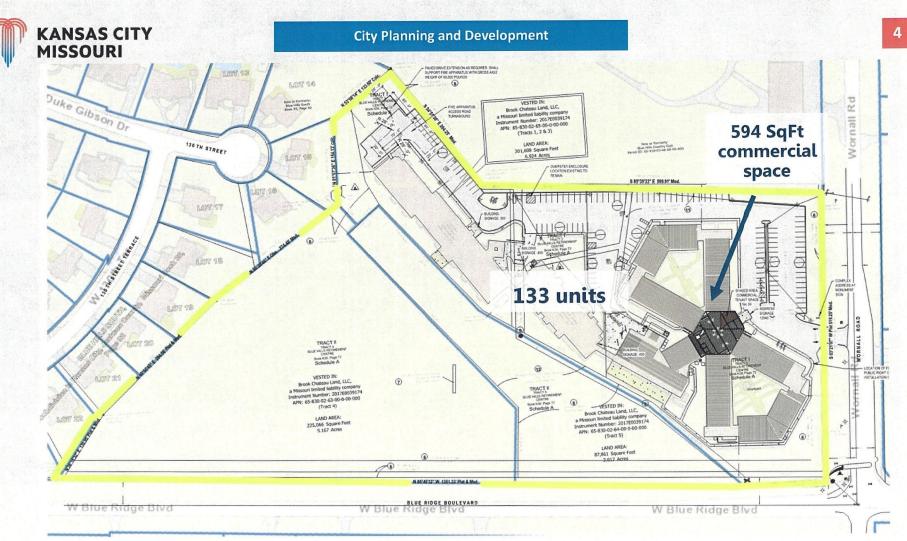

# Ordinance 240919 Development Plan

Mayfair Development – 12940 Wornall Rd, 450 W Blue Ridge Blvd, 500 W Blue Ridge Blvd

January 14, 2025

Prepared for

Neighborhood Planning and Development

KANSAS CITY

Site Plan