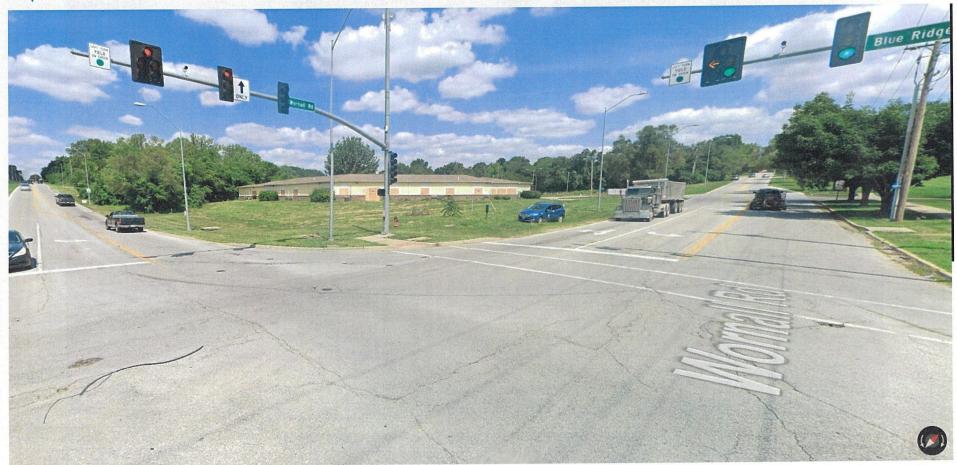

View of subject site from Wornall Rd (May 2023)

View towards site from Wornall Rd and Blue Ridge Blvd (July 2021)

View northeast towards site from Blue Ridge Blvd (March 2019)

New left turn lane into site