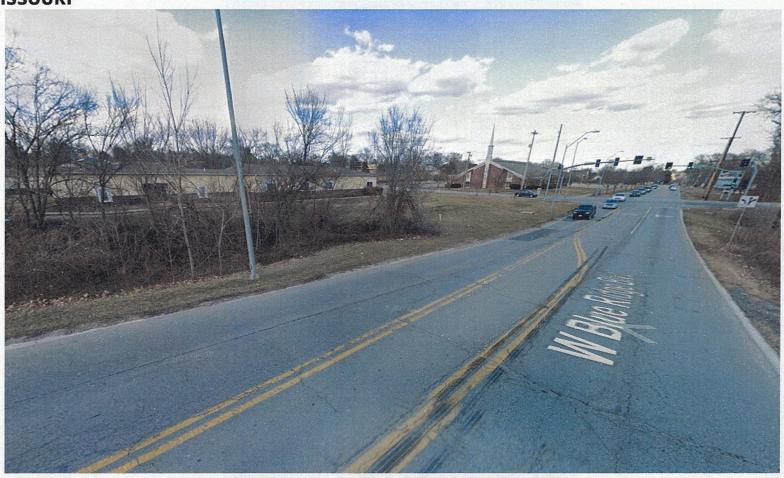

View of subject site from Wornall Rd (May 2023)

View towards site from Wornall Rd and Blue Ridge Blvd (July 2021)

View northeast towards site from Blue Ridge Blvd (March 2019)

New left turn lane into site