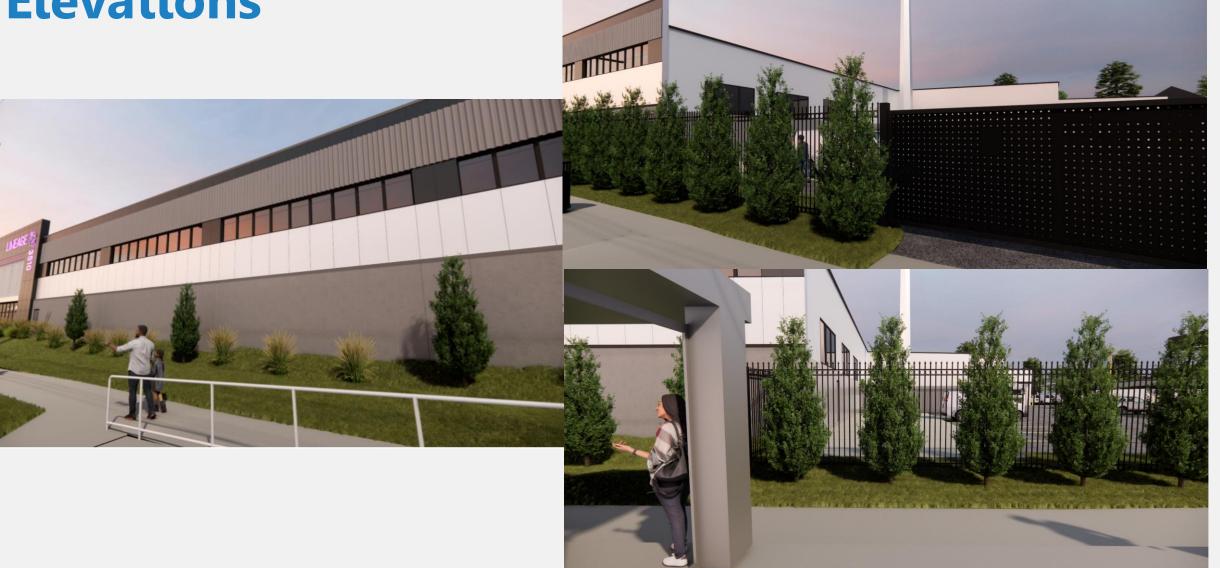

### **Staff Requests Addressed**

- Additional landscaping provided along street frontages
- Direct path from Prospect to front door provided
  - ADA ramp is located from parking lot
- Gate along Prospect provides screening of loading docks
  - Mostly solid with minimal transparency

## **Staff Requests Not Addressed**

- Break up the articulation of the façade with art and ground floor windows- additional second story buildings were provided
- Front Door turned to face Prospect Avenue
- Reduction of Parking Due to Prospect MAX location adjacent to property
- Compatibility of materials with adjacent buildings proposed and under construction- brick, transparency, and material colors