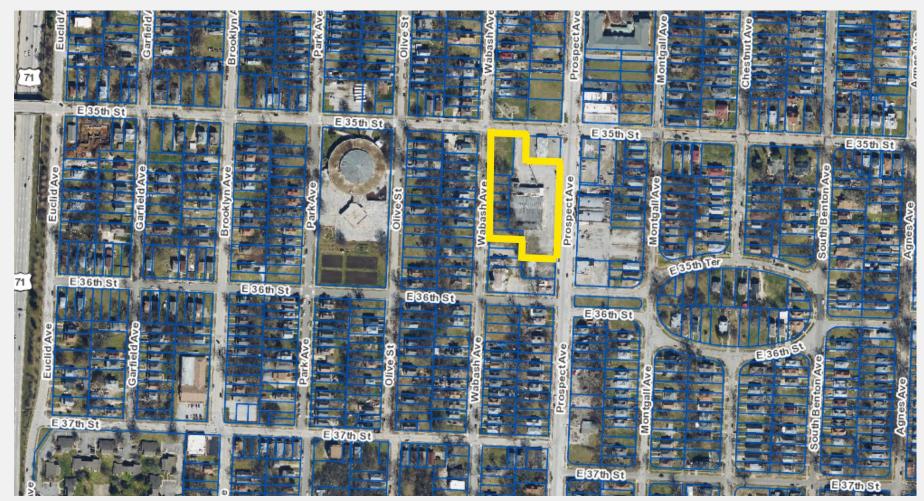

### **Docket Item #9**

Rezoning to UR: Lineage Data Solutions CD-CPC-2025-00039

June 4, 2025

**City Plan Commission** 





#### Location





### Location





**City Planning and Development** 

#### 30



N



- Rezoning from B3-2 and R-1.5 to District UR (Urban Redevelopment)
- Proposed warehouse and distribution center
- Demolition of existing structure (Former Safeway Grocery Store)
- 31,380 SF Building Proposed
- Materials include architectural precast panels, include decorative metal panels, Glass and spandrel panels
- 49 Parking Spaces provided on site



# **Prospect Overlay**

- Application submitted prior to adoption of Prospect Overlay
  - Overlay requirements are not applicable- proposed structure would not be in compliance with overlay
  - Any major amendment to UR Plan would necessitate compliance with overlay
- Site identified as an Urban Neighborhood Node
- Node encourages neighborhood serving commercial uses such as retail,