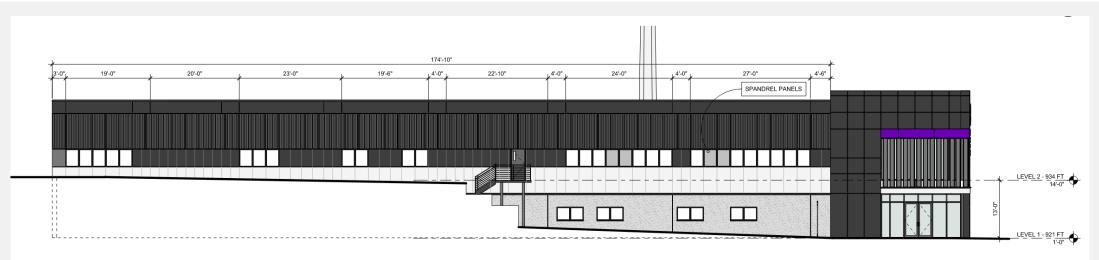

#### 30

N

- Rezoning from B3-2 and R-1.5 to District UR (Urban Redevelopment)
- Proposed warehouse and distribution center
- Demolition of existing structure (Former Safeway Grocery Store)
- 31,380 SF Building Proposed
- Materials include architectural precast panels, include decorative metal panels, Glass and spandrel panels
- 49 Parking Spaces provided on site