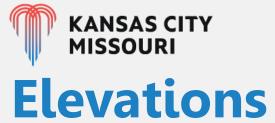

#### 30

N

- Rezoning from B3-2 and R-1.5 to District UR (Urban Redevelopment)
- Proposed warehouse and distribution center
- Demolition of existing structure (Former Safeway Grocery Store)
- 31,380 SF Building Proposed
- Materials include architectural precast panels, include decorative metal panels, Glass and spandrel panels
- 49 Parking Spaces provided on site

### **Staff Requests Addressed**

- Additional landscaping provided along street frontages
- Direct path from Prospect to front door provided
  - ADA ramp is located from parking lot
- Gate along Prospect provides screening of loading docks
  - Mostly solid with minimal transparency

## **Staff Requests Not Addressed**

- Break up the articulation of the façade with art and ground floor windows- additional second story buildings were provided
- Front Door turned to face Prospect Avenue
- Reduction of Parking Due to Prospect MAX location adjacent to property
- Compatibility of materials with adjacent buildings proposed and under construction- brick, transparency, and material colors