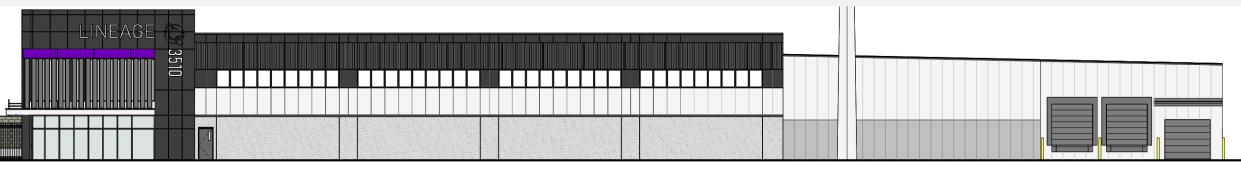

#### 30

N

- Rezoning from B3-2 and R-1.5 to District UR (Urban Redevelopment)
- Proposed warehouse and distribution center
- Demolition of existing structure (Former Safeway Grocery Store)
- 31,380 SF Building Proposed
- Materials include architectural precast panels, include decorative metal panels, Glass and spandrel panels
- 49 Parking Spaces provided on site

## **Staff Requests Not Addressed**

- Break up the articulation of the façade with art and ground floor windows- additional second story buildings were provided
- Front Door turned to face Prospect Avenue
- Reduction of Parking Due to Prospect MAX location adjacent to property
- Compatibility of materials with adjacent buildings proposed and under construction- brick, transparency, and material colors