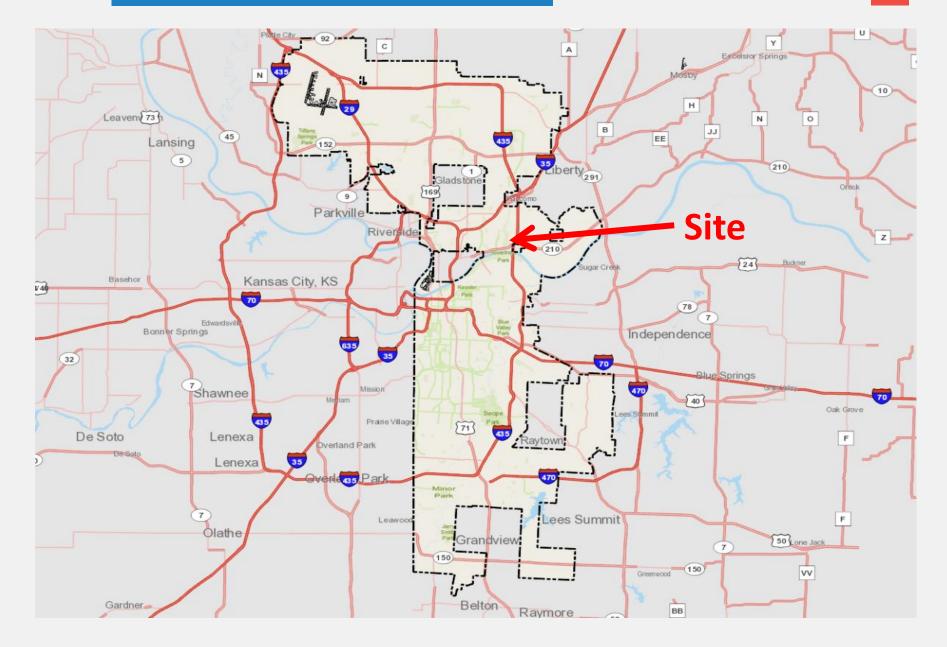

### **Docket Item #9**

Rezoning to UR: Lineage Data Solutions CD-CPC-2025-00039

June 4, 2025

**City Plan Commission** 





#### Location





### Location





**City Planning and Development** 

#### 30



N



- Rezoning from B3-2 and R-1.5 to District UR (Urban Redevelopment)
- Proposed warehouse and distribution center
- Demolition of existing structure (Former Safeway Grocery Store)
- 31,380 SF Building Proposed
- Materials include architectural precast panels, include decorative metal panels, Glass and spandrel panels
- 49 Parking Spaces provided on site



# **Prospect Overlay**

- Application submitted prior to adoption of Prospect Overlay
  - Overlay requirements are not applicable- proposed structure would not be in compliance with overlay
  - Any major amendment to UR Plan would necessitate compliance with overlay
- Site identified as an Urban Neighborhood Node
- Node encourages neighborhood serving commercial use