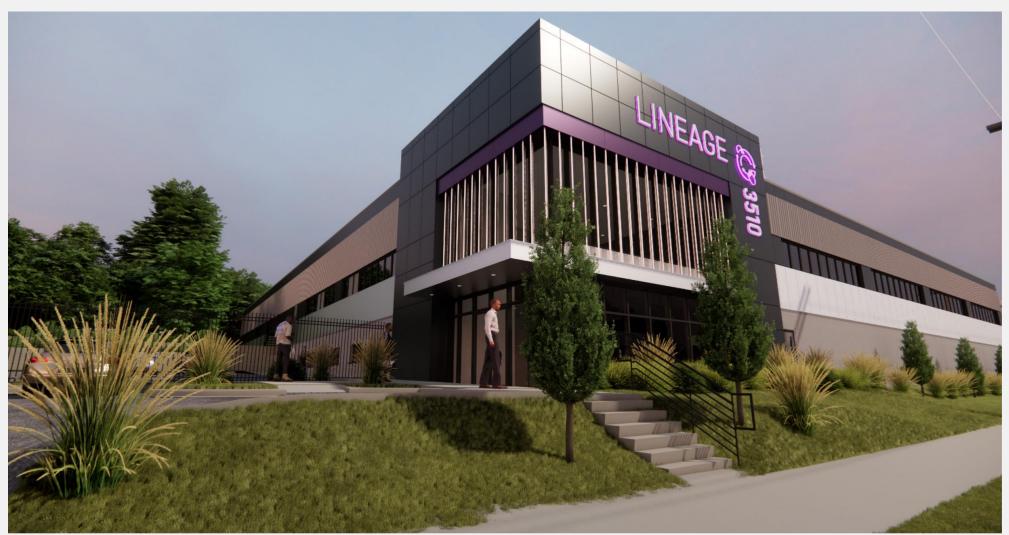

### **Staff Requests Addressed**

- Additional landscaping provided along street frontages
- Direct path from Prospect to front door provided
  - ADA ramp is located from parking lot
- Gate along Prospect provides screening of loading docks
  - Mostly solid with minimal transparency

## **Staff Requests Not Addressed**

- Break up the articulation of the façade with art and ground floor windows- additional second story buildings were provided
- Front Door turned to face Prospect Avenue
- Reduction of Parking Due to Prospect MAX location adjacent to property
- Compatibility of materials with adjacent buildings proposed and under construction- brick, transparency, and material colors