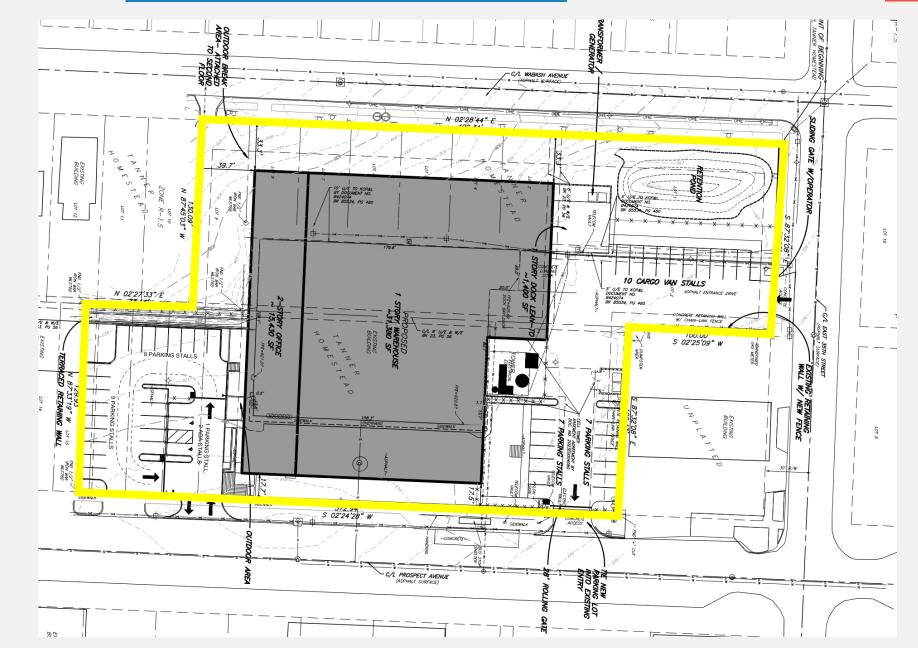

#### 30

N

- Rezoning from B3-2 and R-1.5 to District UR (Urban Redevelopment)
- Proposed warehouse and distribution center
- Demolition of existing structure (Former Safeway Grocery Store)
- 31,380 SF Building Proposed
- Materials include architectural precast panels, include decorative metal panels, Glass and spandrel panels
- 49 Parking Spaces provided on site

### **Staff Requests Addressed**

- Additional landscaping provided along street frontages
- Direct path from Prospect to front door provided
  - ADA ramp is located from parking lot
- Gate along Prospect provides screening of loading docks
  - Mostly solid with minimal transparency

## **Staff Requests Not Addressed**

- Break up the articulation of the façade with art and ground floor windows- additional second story buildings were provided
- Front Door turned to face Prospect Avenue
- Reduction of Parking Due to Prospect MAX location adjacent to property
- Compatibility of materials with adjacent buildings proposed and under construction- brick, transparency, and material colors