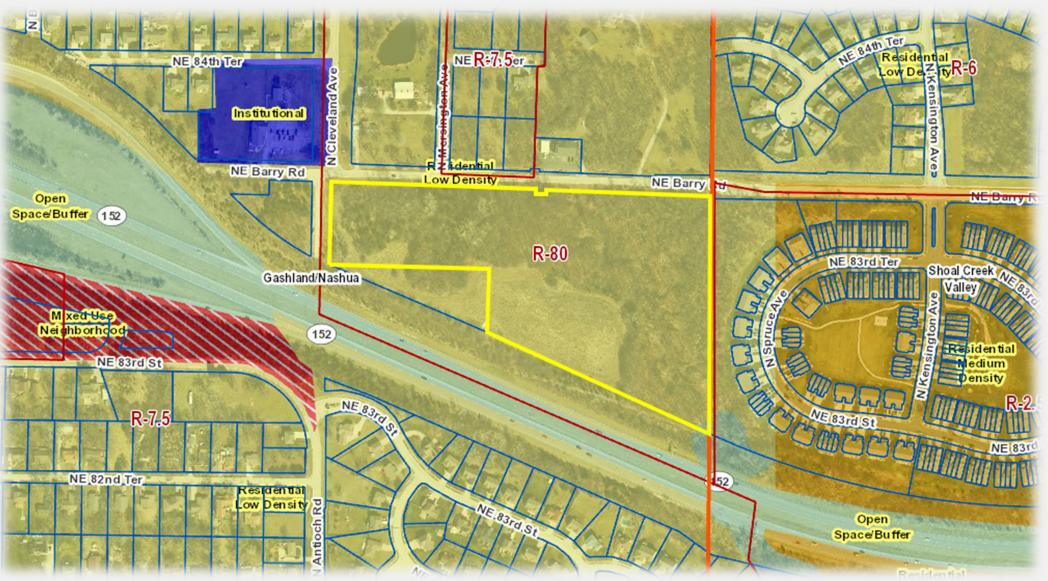

## **Area Plan Amendment – Residential High Density**

• 29 four-plexes – 116 dwelling units

INT VI

- Area Plan Amendment from Residential Low Density to Residential High Density
- Rezoning from R-80 & R-7.5 to R-1.5