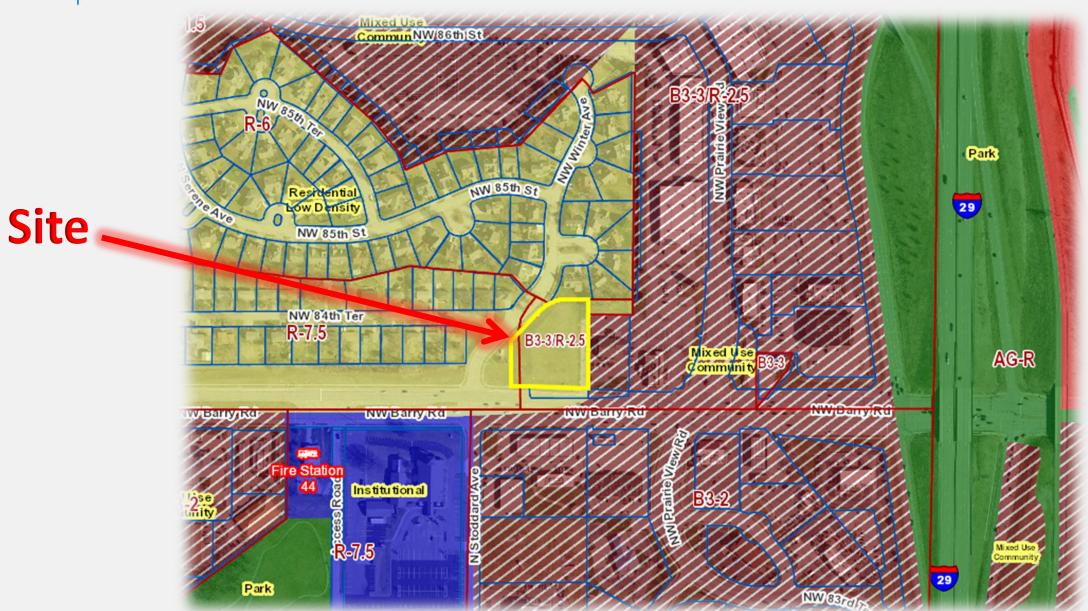

**Ordinance No. 241057** CD-CPC-2024-00170 Area Plan Amendment Ordinance No. 241058 CD-CPC-2024-00153 **Rezoning without Plan** 7198 NW Barry Road Rezoning

April 15, 2025

Neighborhood Planning and Development

### 2008 Plan & Ordinance

**Staff & CPC Recommendation** 