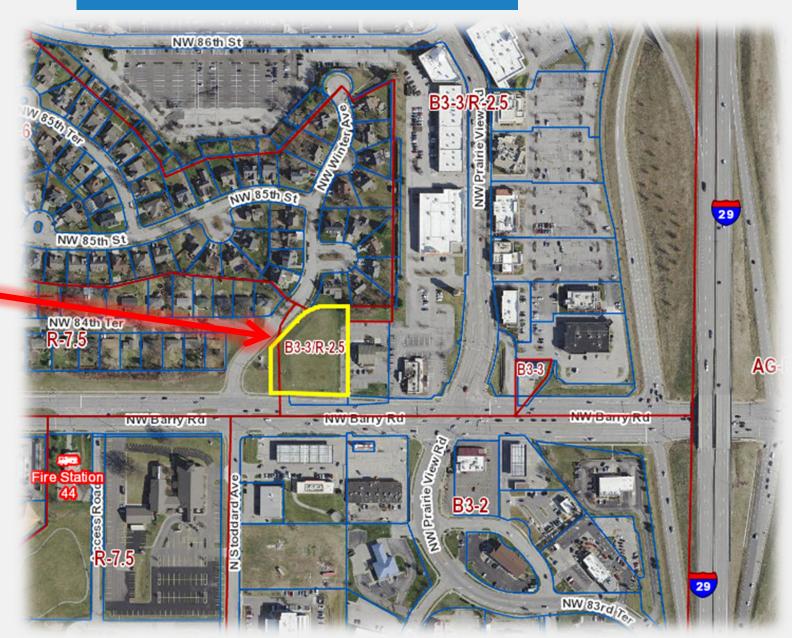

**Ordinance No. 241057** CD-CPC-2024-00170 Area Plan Amendment Ordinance No. 241058 CD-CPC-2024-00153 **Rezoning without Plan** 7198 NW Barry Road Rezoning

April 15, 2025

Neighborhood Planning and Development