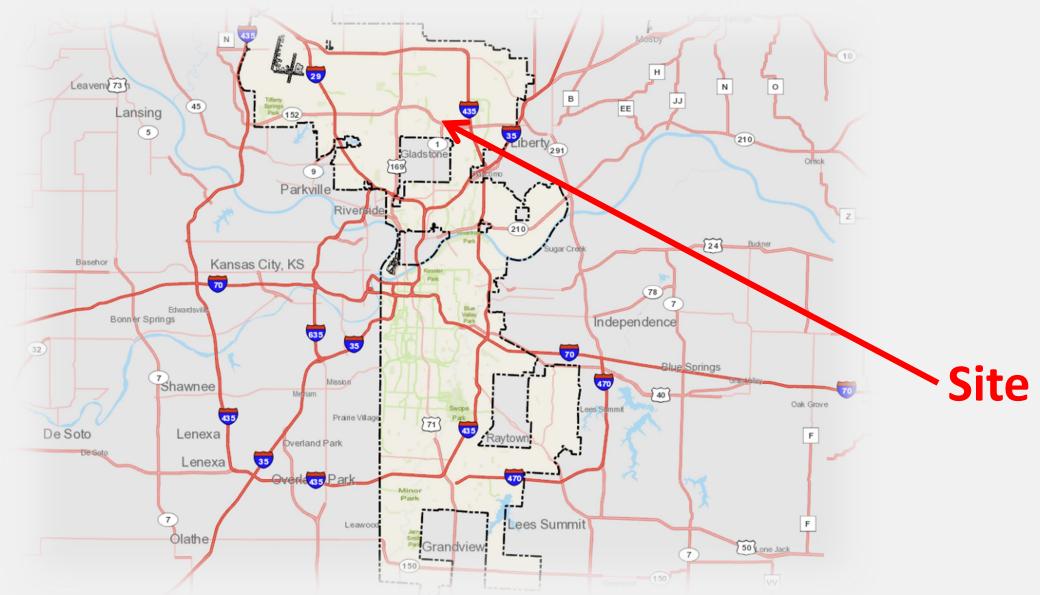

, Missouri, commonly known as the Zoning Ordinance, is hereby amended by enacting a

15. That the developer enter into a Cooperative Agreement with the City prio to issuance of a final certificate of occupancy whereby the develope agrees to contribute \$7,200.00 towards the cost of improvements to the intersection of N.W. Barry Road and N.W. Winter, as required by the Department of Public Works.





### 2008 Plan & Ordinance



**Staff & CPC Recommendation** 

# Case No. CD-CPC-2024-00170 Area Plan Amendment Approval

# Case No. CD-CPC-2024-00153 Rezoning without Plan Approval



## Resolution No. 250207 Area Plan Amendment

# Ordinance No. 250276 Development Plan – Residential Rezoning

Monarch Townhomes 4001 NE Barry Road

April 15, 2025

**Neighborhood Planning and Development** 

















## View looking southeast from NE Barry Road





## **View looking east from N. Cleveland Avenue**







## View looking east from NE Barry Road





## View looking east from NE Barry Road





## **Area Plan Amendment – Residential High Density**

• 29 four-plexes – 116 dwelling units

INT VI

- Area Plan Amendment from Residential Low Density to Residential High Density
- Rezoning from R-80 & R-7.5 to R-1.5

**Site Plan** 

NE Barry Rd

Tract D



**Tree Preservation Plan** 











19



**Staff & CPC Recommendation** 

CD-CPC-2024-00187 Area Plan Amendment Approval

**CD-CPC-2024-00186 Development Plan - Residential Approval with Conditions** 

CD-CPC-2024-00185 Rezoning Approval