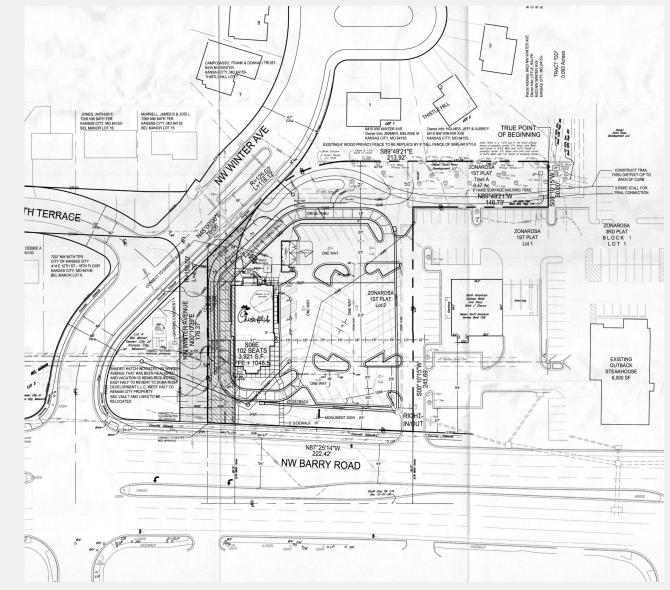

#### COMMITTEE SUBSTITUTE FOR ORDINANCE NO. 080147

Rezoning an area of approximately 1.52 acres generally located at the northeast corner of N.W. Barry Road and N.W. Winter from Districts GP-3/4 and GP-6 to District GP-3/4, and approving a development plan for the same. (12645-GP-1) (Zona Rosa District A)

15. That the developer enter into a Cooperative Agreement with the City prio to issuance of a final certificate of occupancy whereby the develope agrees to contribute \$7,200.00 towards the cost of improvements to the intersection of N.W. Barry Road and N.W. Winter, as required by the Department of Public Works.

### 2008 Plan & Ordinance

**Staff & CPC Recommendation** 