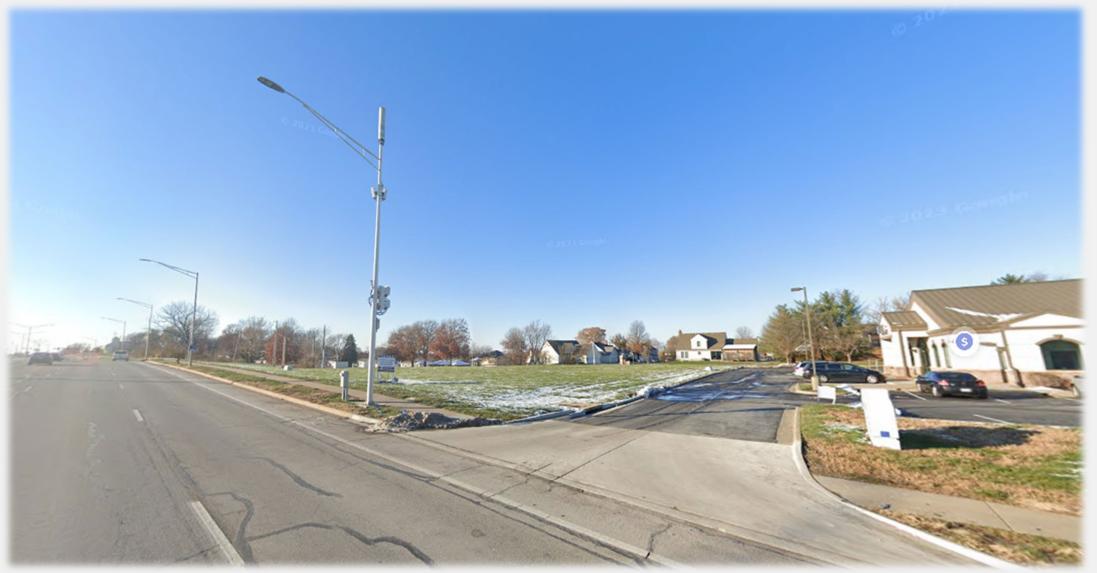

**Ordinance No. 241057** CD-CPC-2024-00170 Area Plan Amendment Ordinance No. 241058 CD-CPC-2024-00153 **Rezoning without Plan** 7198 NW Barry Road Rezoning

April 15, 2025

Neighborhood Planning and Development









Site











## View looking northwest from NW Barry Road







## View looking northwest from NW Barry Road



#### COMMITTEE SUBSTITUTE FOR ORDINANCE NO. 080147

Rezoning an area of approximately 1.52 acres generally located at the northeast corner of N.W. Barry Road and N.W. Winter from Districts GP-3/4 and GP-6 to District GP-3/4, and approving a development plan for the same. (12645-GP-1) (Zona Rosa District A)

### BE IT ORDAINED BY THE COUNCIL OF KANSAS CITY:

Section A. That Chapter 80, Code of Ordinances of the City of Kansas City, Missouri, commonly known as the Zoning Ordinance, is hereby amended by enacting a

15. That the developer enter into a Cooperative Agreement with the City prio to issuance of a final certificate of occupancy whereby the develope agrees to contribute \$7,200.00 towards the cost of improvements to the intersection o