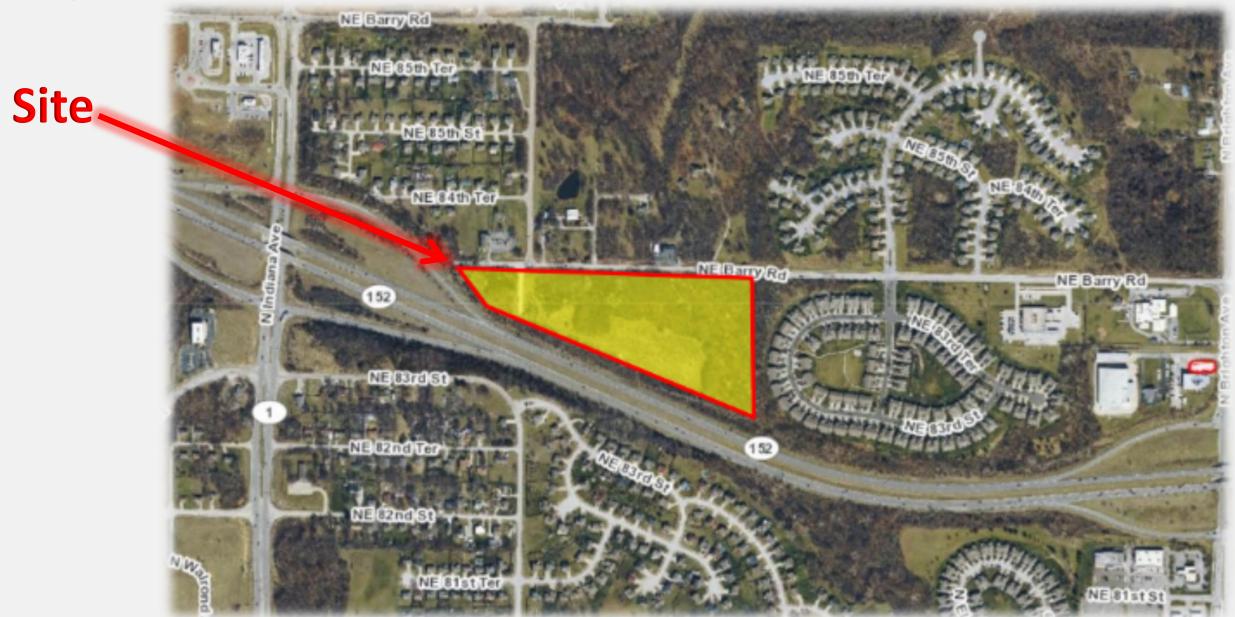

Site

# Ordinance No. 250276 Development Plan – Residential Rezoning

Monarch Townhomes 4001 NE Barry Road

April 15, 2025

**Neighborhood Planning and Development** 