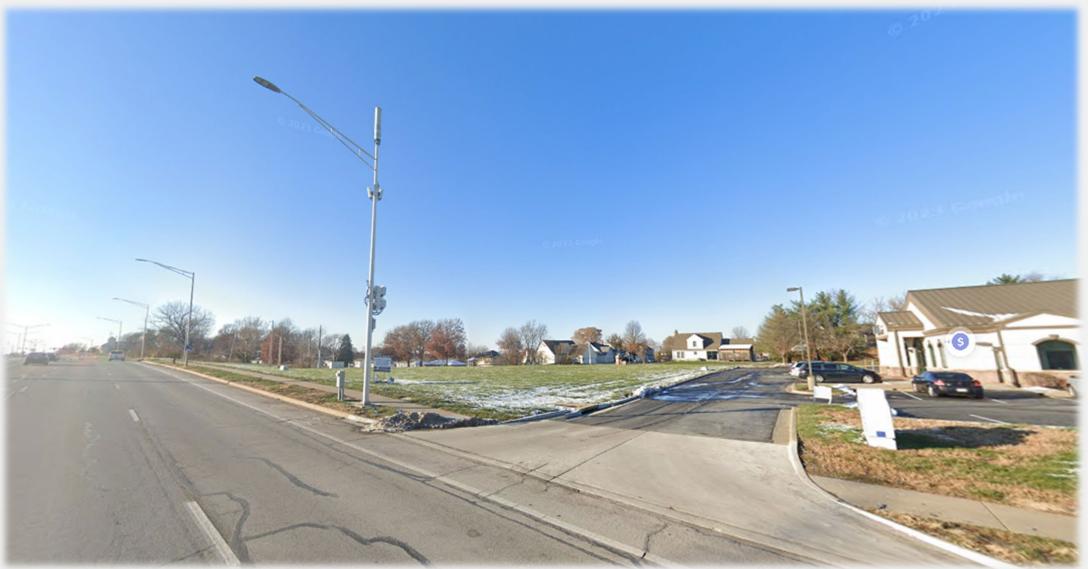

**Ordinance No. 241057** CD-CPC-2024-00170 Area Plan Amendment Ordinance No. 241058 CD-CPC-2024-00153 **Rezoning without Plan** 7198 NW Barry Road Rezoning

April 15, 2025

Neighborhood Planning and Development









Site











## View looking northwest from NW Barry Road







## View looking northwest from NW Barry Road



#### COMMITTEE SUBSTITUTE FOR ORDINANCE NO. 080147

Rezoning an area of approximately 1.52 acres generally located at the northeast corner of N.W. Barry Road and N.W. Winter from Districts GP-3/4 and GP-6 to District GP-3/4, and approving a development plan for the same. (12645-GP-1) (Zona Rosa District A)

### BE IT ORDAINED BY THE COUNCIL OF KANSAS CITY:

Section A. That Chapter 80, Code of Ordinances of the City of Kansas City, Missouri, commonly known as the Zoning Ordinance, is hereby amended by enacting a

15. That the developer enter into a Cooperative Agreement with the City prio to issuance of a final certificate of occupancy whereby the develope agrees to contribute \$7,200.00 to