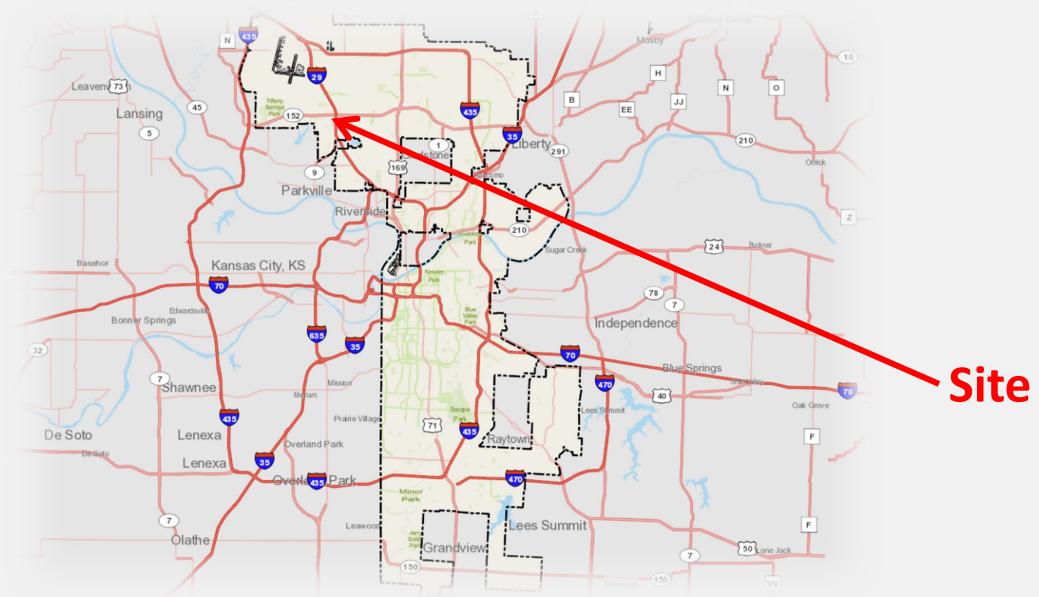

**Ordinance No. 241057** CD-CPC-2024-00170 Area Plan Amendment Ordinance No. 241058 CD-CPC-2024-00153 **Rezoning without Plan** 7198 NW Barry Road Rezoning

April 15, 2025

Neighborhood Planning and Development