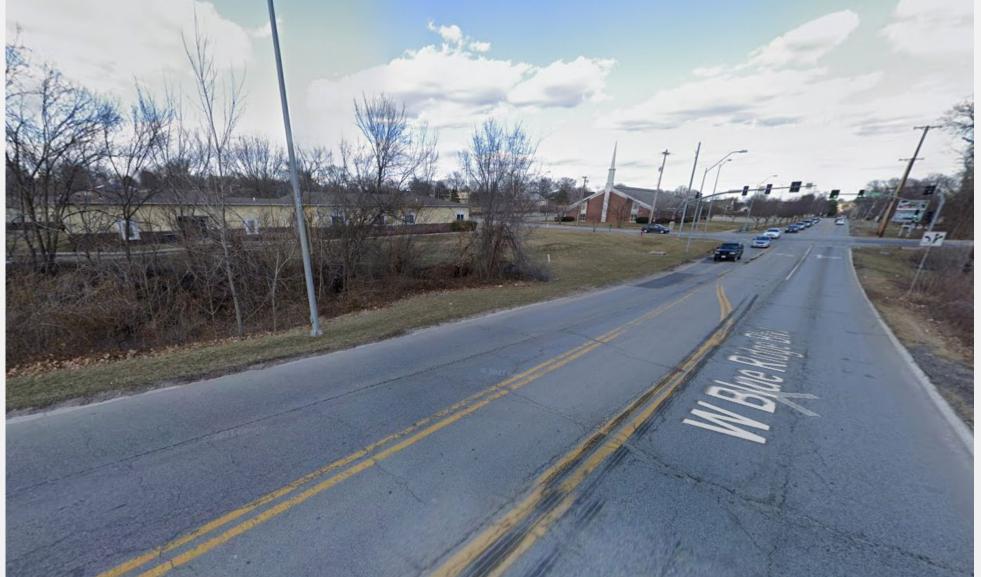

# **Ordinance 240919** Development Plan

Mayfair Development – 12940 Wornall Rd, 450 W Blue Ridge Blvd, 500 W Blue Ridge Blvd

October 22, 2024

Prepared for

Neighborhood Planning and Development













Site Plan



### Elevations

EAST ELEVATION CONTINUED 2









#### BUILDING 500 EAST ELEVATION CONTINUED

#### **BUILDING 500 EAST ELEVATION**









#### **BUILDING 400 SOUTHEAST ELEVATION**

#### **BUILDING 400 NORTHWEST ELEVATION**





**BUILDING 400 SOUTHWEST ELEVATION** 

**BUILDING 400 NORTHEAST ELEVATION** 





### View towards site from Wornall Rd (May 2023)





View of subject site from Wornall Rd (May 2023)





## View towards site from Wornall Rd and Blue Ridge Blvd (July 2021)





## View northeast towards site from Blue Ridge Blvd (March 2019)





## **City Planning Commission & Staff Recommendation**

## Case No. CD-CPC-2024-00108

Approval with Conditions