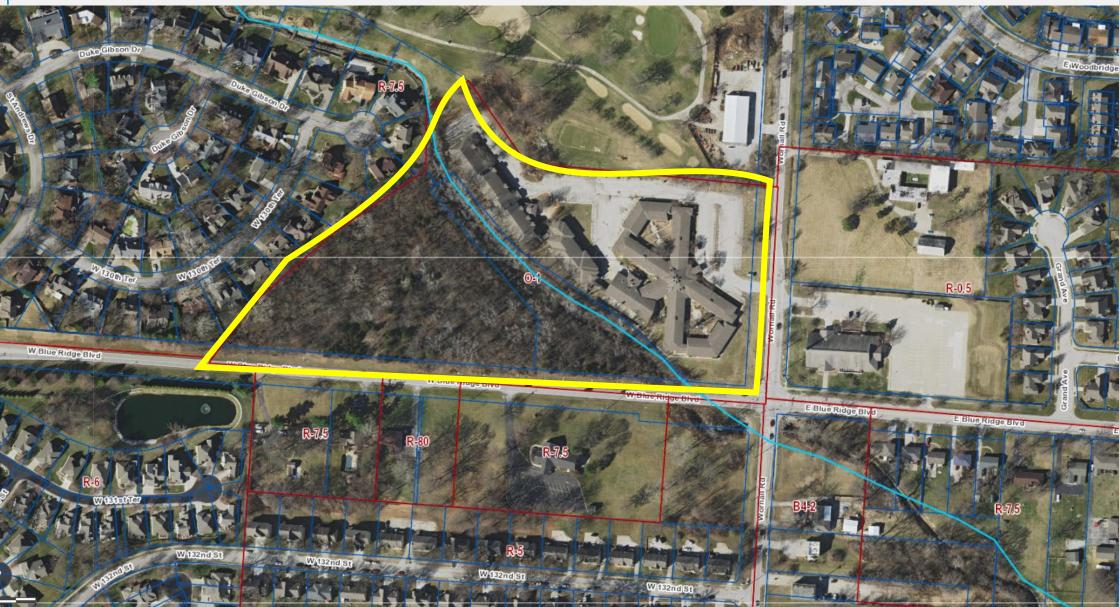

# **Ordinance 240919** Development Plan

Mayfair Development – 12940 Wornall Rd, 450 W Blue Ridge Blvd, 500 W Blue Ridge Blvd

October 22, 2024

Prepared for

Neighborhood Planning and Development

Site Plan