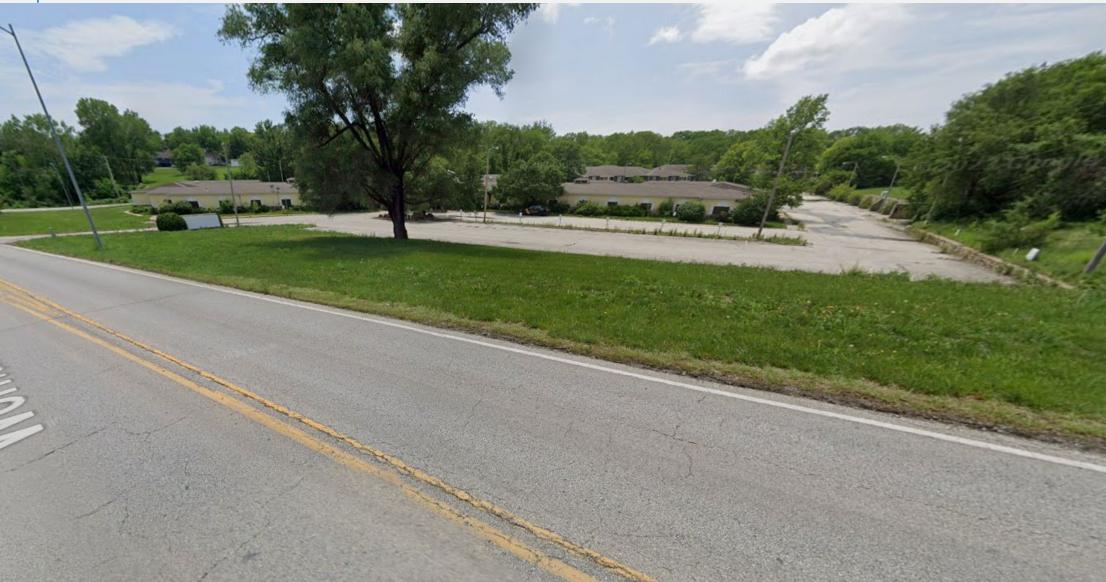

# **Ordinance 240919** Development Plan

Mayfair Development – 12940 Wornall Rd, 450 W Blue Ridge Blvd, 500 W Blue Ridge Blvd

October 22, 2024

Prepared for

Neighborhood Planning and Development













Site Plan



### Elevations

EAST ELEVATION CONTINUED 2









#### BUILDING 500 EAST ELEVATION CONTINUED

#### **BUILDING 500 EAST ELEVATION**









#### **BUILDING 400 SOUTHEAST ELEVATION**

#### **BUILDING 400 NORTHWEST ELEVATION**





**BUILDING 400 SOUTHWEST ELEVATION** 

**BUILDING 400 NORTHEAST ELEVATION** 





### View towards site from Wornall Rd (May 2023)





View of subject site from Wornall Rd (May 2023)





## View towards site from Wornall Rd and Blue Ridge Blvd (July 2021)





## View northeast towards site from Blue Ridge Blvd (March 2019)





## **City Planning Commission & Staff Recommendation**

## Case No. CD-CPC-2024-00108

Approval with Conditions