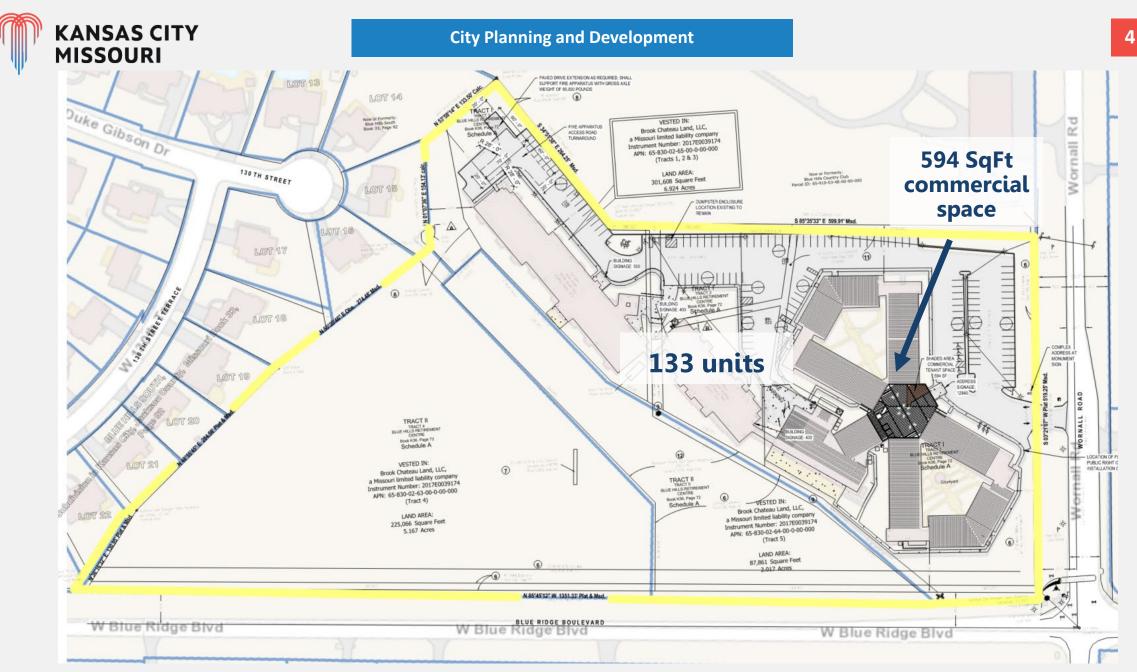

# **Ordinance 240919** Development Plan

Mayfair Development – 12940 Wornall Rd, 450 W Blue Ridge Blvd, 500 W Blue Ridge Blvd

October 22, 2024

Prepared for

Neighborhood Planning and Development

Site Plan