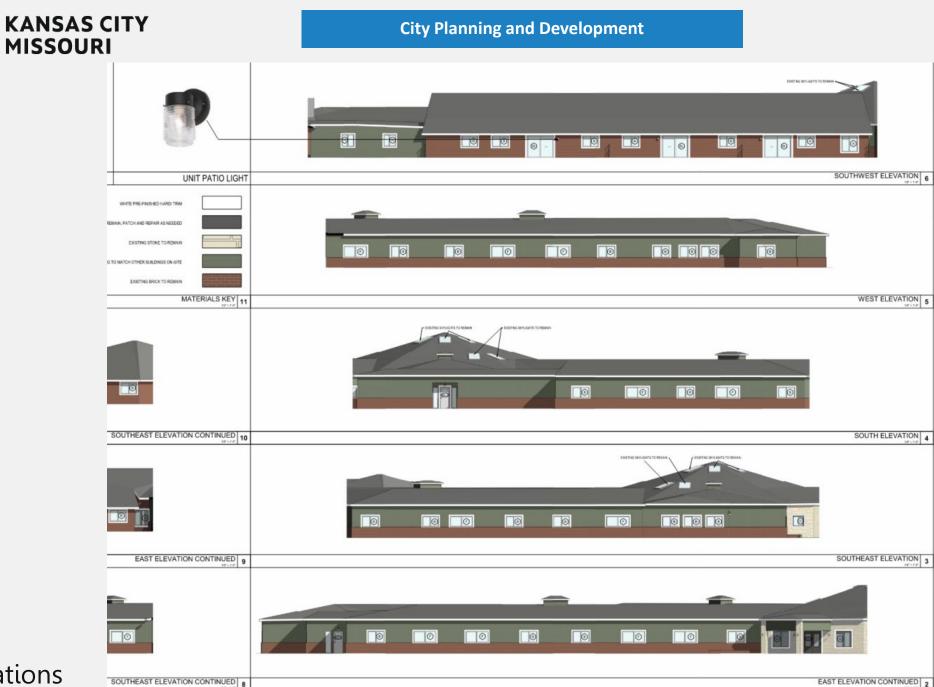

### Elevations

EAST ELEVATION CONTINUED 2

#### BUILDING 500 EAST ELEVATION CONTINUED

#### **BUILDING 500 EAST ELEVATION**

#### **BUILDING 400 SOUTHEAST ELEVATION**

#### **BUILDING 400 NORTHWEST ELEVATION**

**BUILDING 400 SOUTHWEST ELEVATION** 

**BUILDING 400 NORTHEAST ELEVATION** 