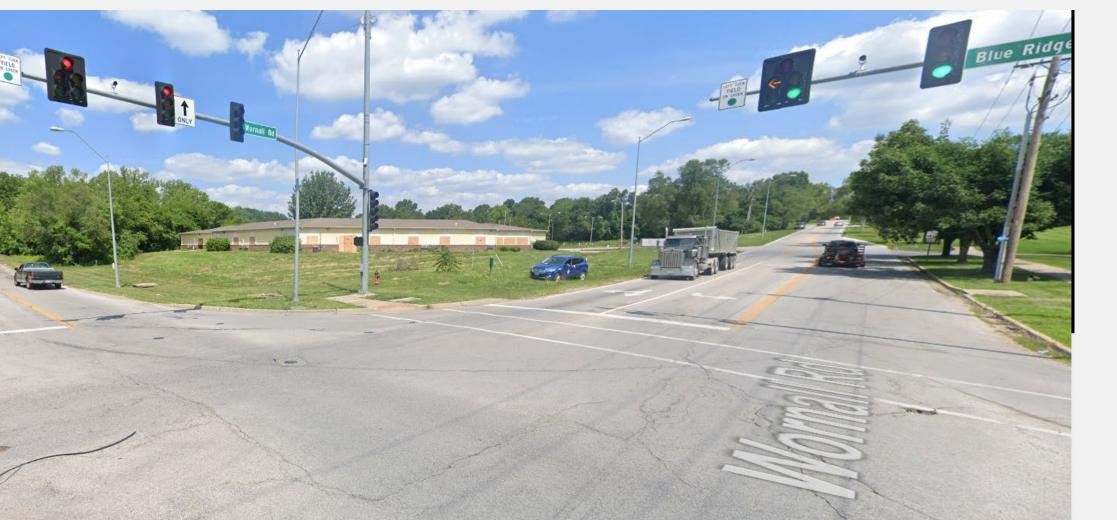

# **Ordinance 240919** Development Plan

Mayfair Development – 12940 Wornall Rd, 450 W Blue Ridge Blvd, 500 W Blue Ridge Blvd

October 22, 2024

Prepared for

Neighborhood Planning and Development













Site Plan



### Elevations

EAST ELEVATION CONTINUED 2









#### BUILDING 500 EAST ELEVATION CONTINUED

#### **BUILDING 500 EAST ELEVATION**









#### **BUILDING 400 SOUTHEAST ELEVATION**

#### **BUILDING 400 NORTHWEST ELEVATION**





**BUILDING 400 SOUTHWEST ELEVATION** 

**BUILDING 400 NORTHEAST ELEVATION** 





### View towards site from Wornall Rd (May 2023)





View of subject site from Wornall Rd (May 2023)





## View towards site from Wornall Rd and Blue Ridge Blvd (July 2021)





## View northeast towards site from Blue Ridge Blvd (March 2019)





## **City Planning Commission & Staff Recommendation**

## Case No. CD-CPC-2024-00108

Approval with Conditions