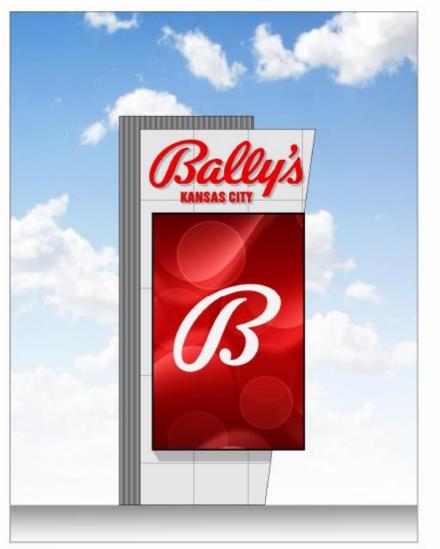

## **Key Investment Highlights**

- New main entrance is under construction
- The location of the proposed
  Monument Sign is shown in red
- The application for the digital component has been reviewed and recommended by City staff

Site Plan

DAY NIGHT

VESCO.

40947

MITCH OLORENSHAW

JAME PETERSON

2.1