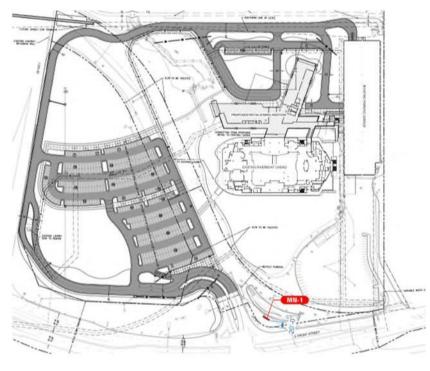

## **Key Investment Highlights**

- New main entrance is under construction
- The location of the proposed
  Monument Sign is shown in red
- The application for the digital component has been reviewed and recommended by City staff