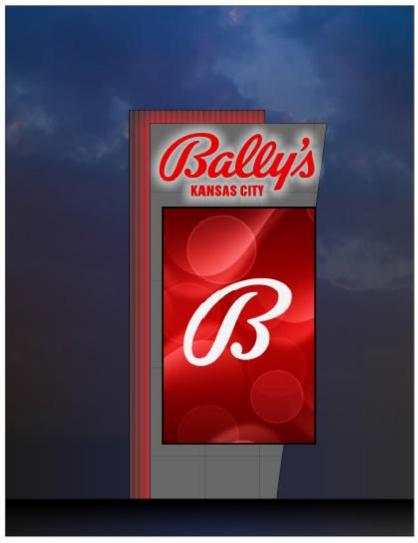

## **Key Investment Highlights**

- New main entrance is under construction
- The location of the proposed
  Monument Sign is shown in red
- The application for the digital component has been reviewed and recommended by City staff