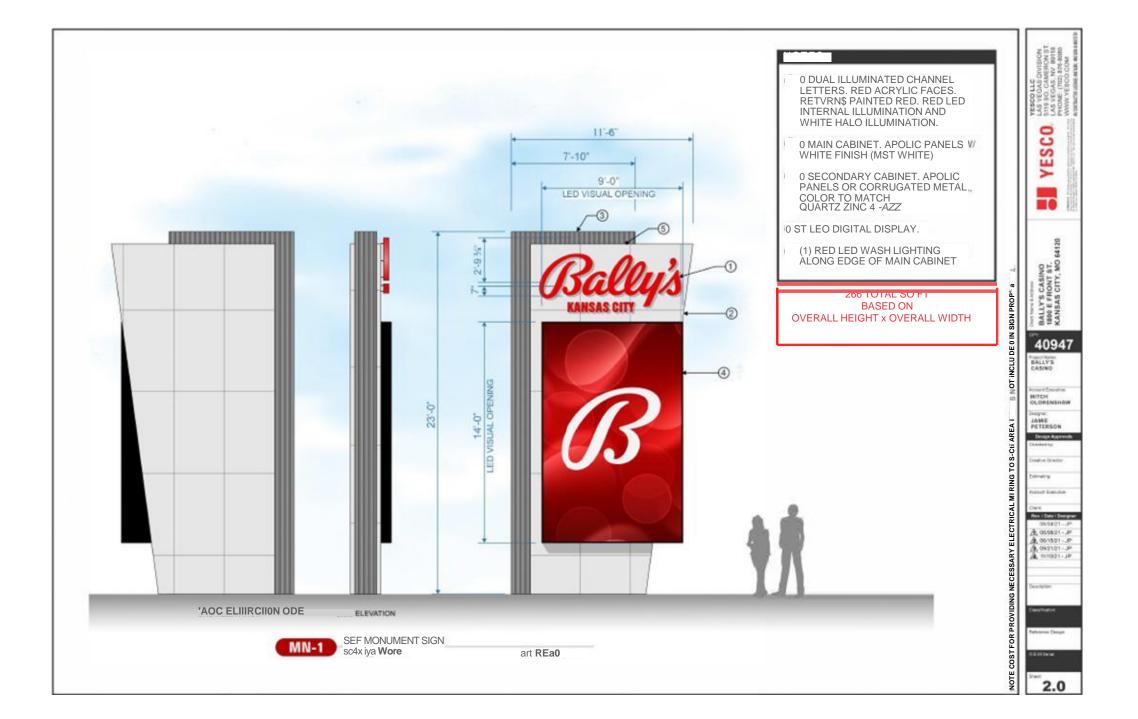

## **Key Investment Highlights**

- New main entrance is under construction
- The location of the proposed
  Monument Sign is shown in red
- The application for the digital component has been reviewed and recommended by City staff

Site Plan

DAY NIGHT

VESCO.

40947

MITCH OLORENSHAW

JAME PETERSON

2.1