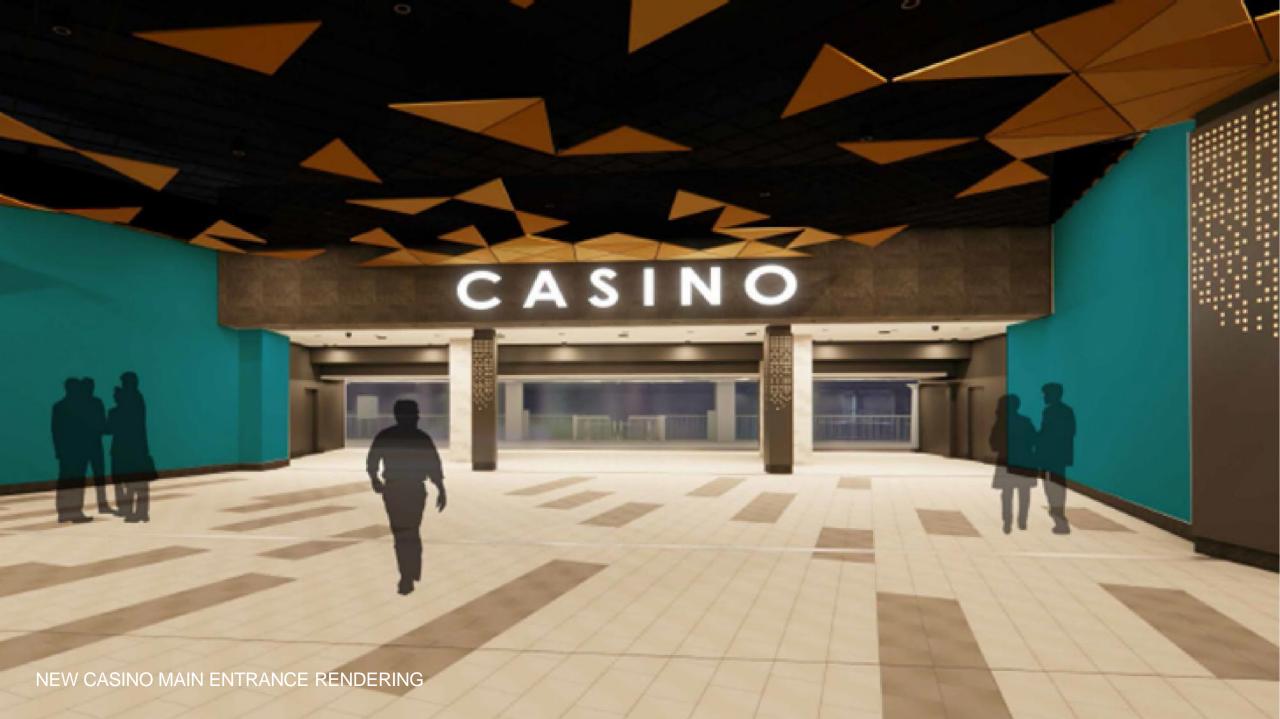

## **Key Investment Highlights**

- Our \$40 Million Dollar Renovation Project is underway
- Timeline:
  - Phase 1 Early 2022
    - New SW Entrance
    - New Surface Parking Lot
    - New Entrance Signage
    - Temporary Access from Garage
  - Phase 2 Late 2022
    - Permanent Access from Garage
  - Phase 3 Mid/Late 2023
    - Completion of Commercial Center
    - Chickie's & Pete's Opening
    - Sugar Factory Opening
    - Retail Stores Opening

## **Key Investment Highlights**

- New main entrance is under construction
- The location of the proposed
  Monument Sign is shown in red
- The application for the digital component has been reviewed and recommended by City staff