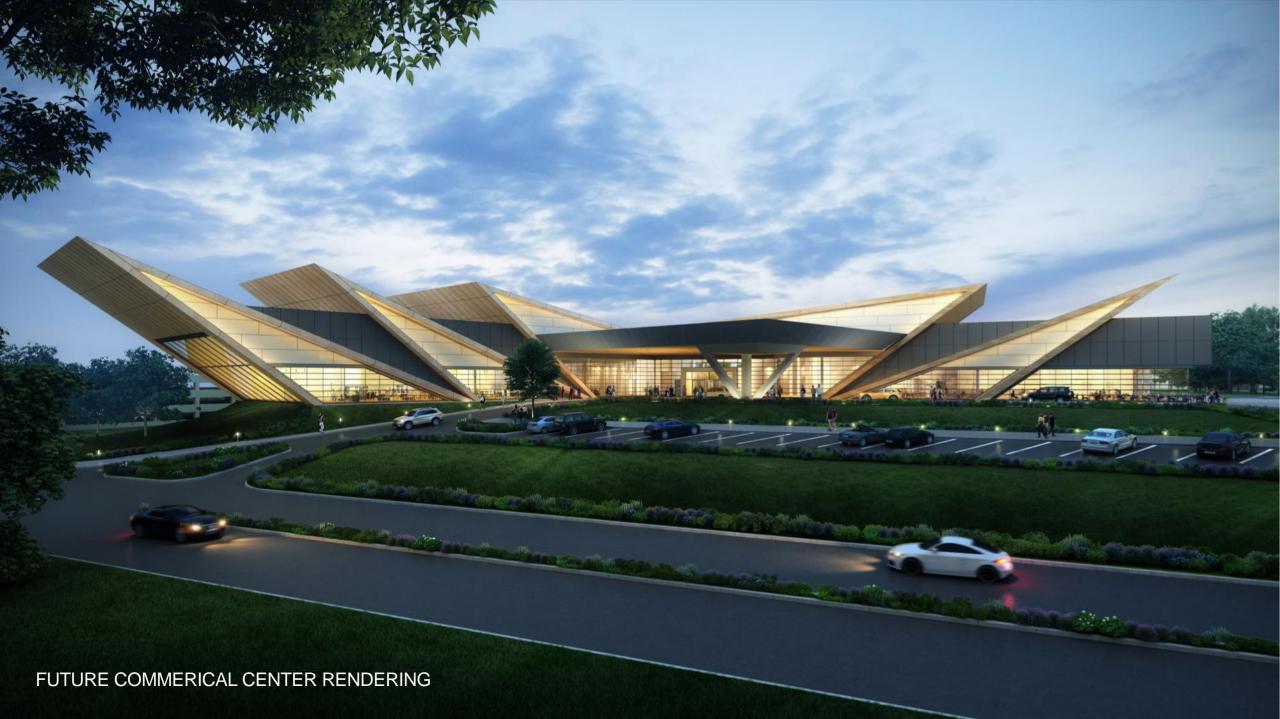

## **Key Investment Highlights**

- Our \$40 Million Dollar Renovation Project is underway
- Timeline:
  - Phase 1 Early 2022
    - New SW Entrance
    - New Surface Parking Lot
    - New Entrance Signage
    - Temporary Access from Garage
  - Phase 2 Late 2022
    - Permanent Access from Garage
  - Phase 3 Mid/Late 2023
    - Completion of Commercial Center
    - Chickie's & Pete's Opening
    - Sugar Factory Opening
    - Retail Stores Opening

## **Key Investment Highlights**

- New main entrance is under construction
- The location of the proposed
  Monument Sign is shown in red
- The application for the digital component has been reviewed and recommended by City staff