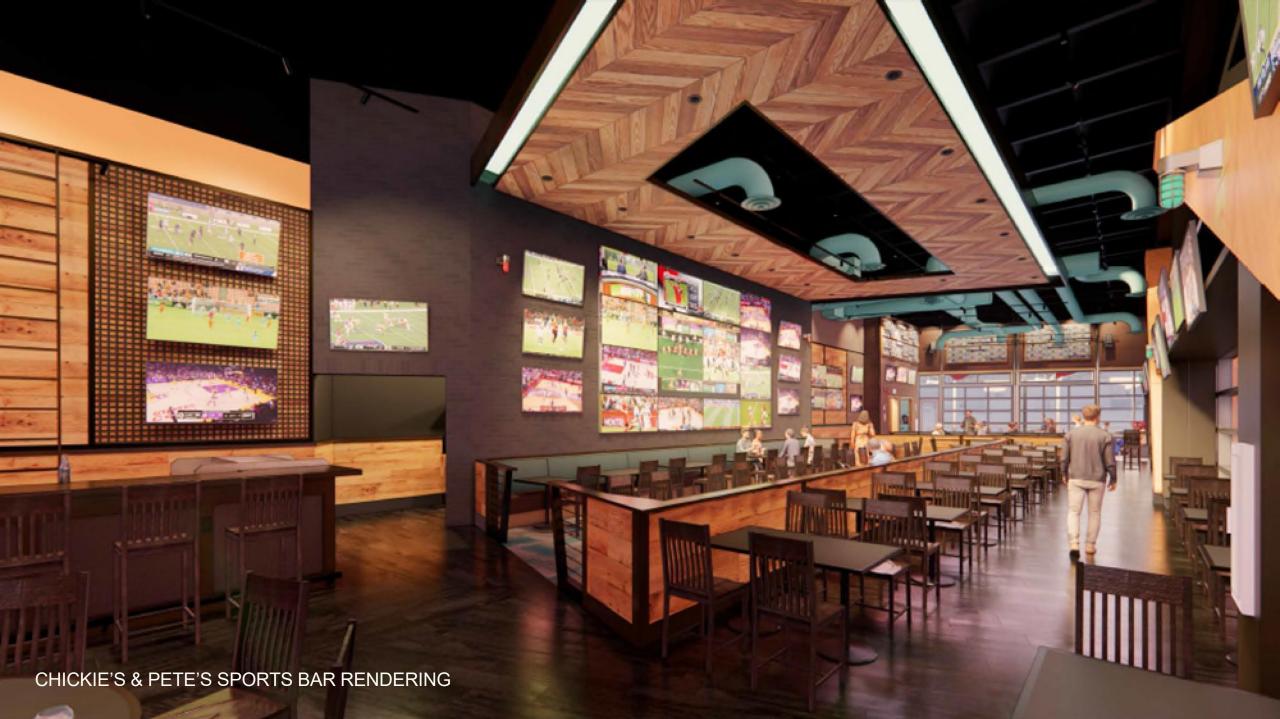

## **Key Investment Highlights**

- Our \$40 Million Dollar Renovation Project is underway
- Timeline:
  - Phase 1 Early 2022
    - New SW Entrance
    - New Surface Parking Lot
    - New Entrance Signage
    - Temporary Access from Garage
  - Phase 2 Late 2022
    - Permanent Access from Garage
  - Phase 3 Mid/Late 2023
    - Completion of Commercial Center
    - Chickie's & Pete's Opening
    - Sugar Factory Opening
    - Retail Stores Opening