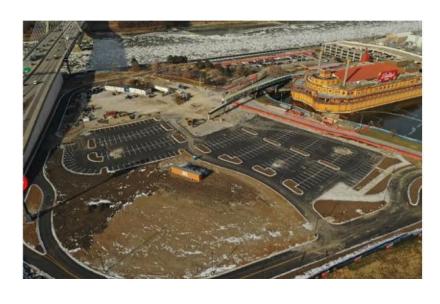

## **Key Investment Highlights**

- New main entrance is under construction
- The location of the proposed
  Monument Sign is shown in red
- The application for the digital component has been reviewed and recommended by City staff