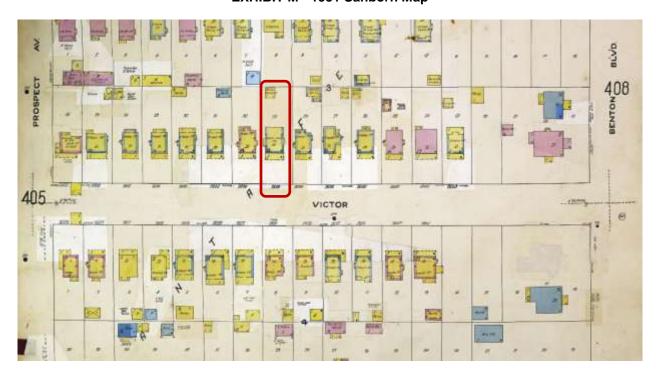

#### **MAPS**

Tuttle & Pike's Atlas of Kansas City and Vicinity, Edition of 1925. Kansas City, MO: Tuttle and Pike, 1907.

Sanborn Fire Insurance Map, Kansas City, Missouri. 1909 corrected to 1951, Volume 5, Missouri Valley Special Collections, Kansas City Public Library.

Sanborn Fire Insurance Map, Kansas City, Missouri. 1909 corrected to 1963, Volume 5, Missouri Valley Special Collections, Kansas City Public Library.

Section
Number 11 Page 9 Site or District Name Aiken, Austin, Miller & Donahue House

EXHIBIT J - Survey Form

**EXHIBIT K - Building Permits** 

EXHIBIT L - 1925 Tuttle & Pike Atlas

EXHIBIT M - 1951 Sanborn Map

EXHIBIT N – 1963 Sanborn Map

EXHIBIT O – Santa Fe Place Historic District Map

EXHIBIT P – 1940 Tax Assessor Photographs