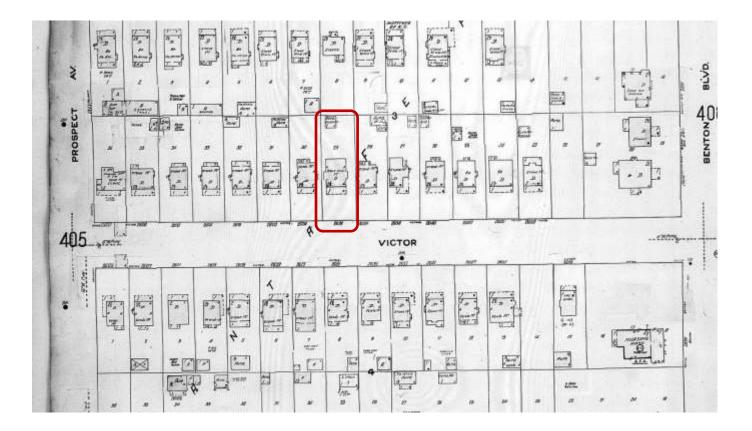

#### **MAPS**

Tuttle & Pike's Atlas of Kansas City and Vicinity, Edition of 1925. Kansas City, MO: Tuttle and Pike, 1907.

Sanborn Fire Insurance Map, Kansas City, Missouri. 1909 corrected to 1951, Volume 5, Missouri Valley Special Collections, Kansas City Public Library.

Sanborn Fire Insurance Map, Kansas City, Missouri. 1909 corrected to 1963, Volume 5, Missouri Valley Special Collections, Kansas City Public Library.

Section
Number 11 Page 9 Site or District Name Aiken, Austin, Miller & Donahue House

EXHIBIT J - Survey Form

**EXHIBIT K - Building Permits** 

EXHIBIT L - 1925 Tuttle & Pike Atlas

EXHIBIT M - 1951 Sanborn Map

EXHIBIT N – 1963 Sanborn Map

EXHIBIT O – Santa Fe Place Historic District Map

EXHIBIT P – 1940 Tax Assessor Photographs