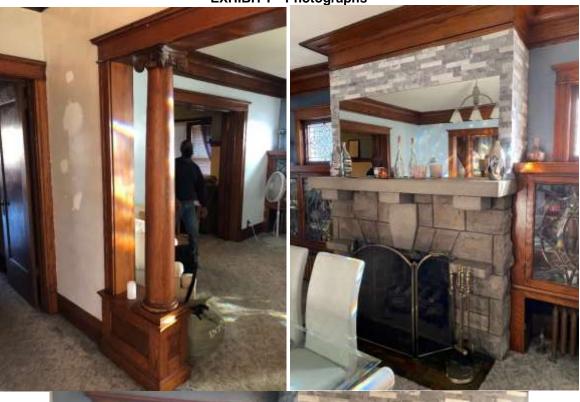

The interior retains much of its original woodwork including six-panel doors, staircases featuring prairie-style posts and deep curtails, pocket doors, ¾ height fireplace mantel, eight-inch baseboards and floors as well as the original fireplace surrounds, doorknobs and decorative escutcheons. The main bathroom features original fixtures and marble subway tile.

**Leaded Glass Window** 

**Dining Room** 

Section Number Aiken, Austin, Miller & Donahue House Page 20 Site or District Name

**Dining Room** 

Section
Number 11 Page 21 Site or District Name Aiken, Austin, Miller & Donahue House

EXHIBIT I – Photographs

The state of the st

**Dining Room** 

Section
Number 11 Page 22 Site or District Name Aiken, Austin, Miller & Donahue House

**Main Bathroom Second Floor** 

 Section

 Number
 11
 Page
 23
 Site or District Name
 Aiken, Austin, Miller & Donahue House