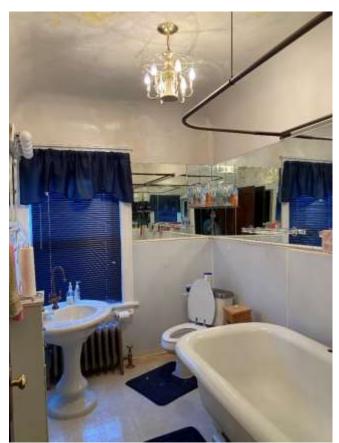

The interior retains much of its original woodwork including six-panel doors, staircases featuring prairie-style posts and deep curtails, pocket doors, ¾ height fireplace mantel, eight-inch baseboards and floors as well as the original fireplace surrounds, doorknobs and decorative escutcheons. The main bathroom features original fixtures and marble subway tile.

EXHIBIT I – Photographs

The state of the st

**Dining Room** 

Section
Number 11 Page 22 Site or District Name Aiken, Austin, Miller & Donahue House

**Main Bathroom Second Floor** 

 Section

 Number
 11
 Page
 23
 Site or District Name
 Aiken, Austin, Miller & Donahue House