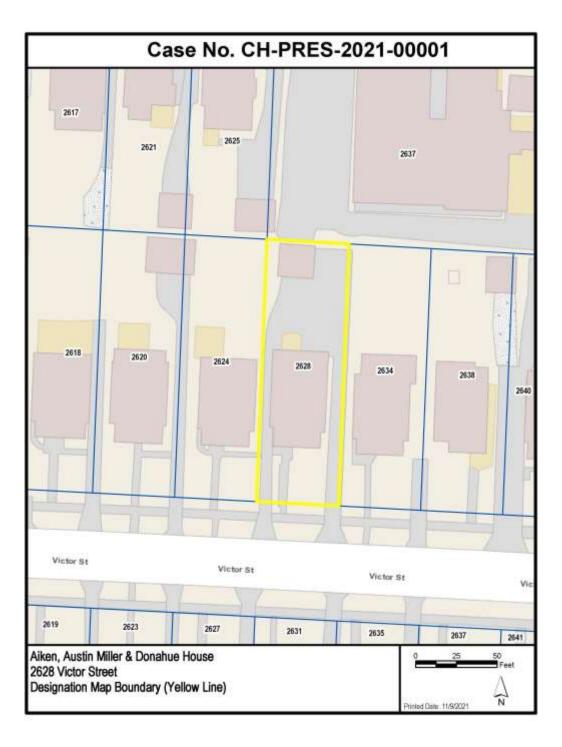

 Section

 Number
 11
 Page
 10
 Site or District Name
 Aiken, Austin, Miller & Donahue House

**EXHIBIT H - Designation Map** 

| Section |    |      |    |                       |                                       |
|---------|----|------|----|-----------------------|---------------------------------------|
| Number  | 11 | Page | 11 | Site or District Name | Aiken, Austin, Miller & Donahue House |

#### **EXHIBIT H – Designation Map**

**Section** Number Aiken, Austin, Miller & Donahue House 11 Page 12 Site or District Name

Section
Number \_\_\_\_\_ 11 \_\_\_\_ Page \_\_13 \_\_\_ Site or District Name \_\_\_\_ Aiken, Austin, Miller & Donahue House