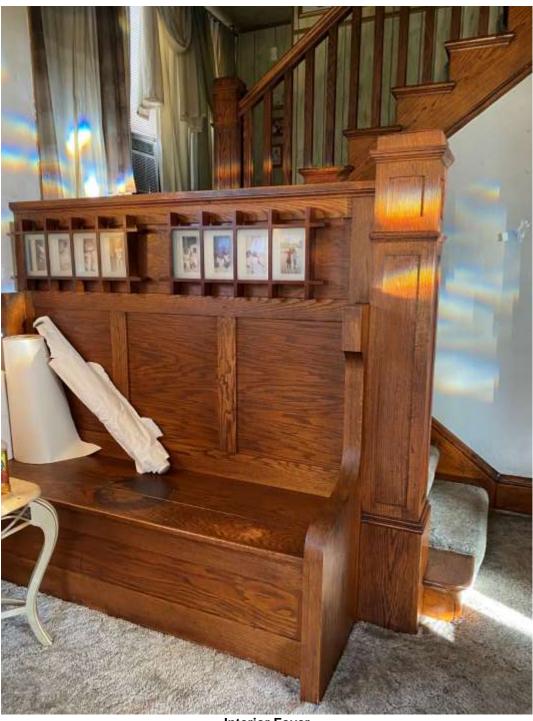

The interior retains much of its original woodwork including six-panel doors, staircases featuring prairie-style posts and deep curtails, pocket doors, ¾ height fireplace mantel, eight-inch baseboards and floors as well as the original fireplace surrounds, doorknobs and decorative escutcheons. The main bathroom features original fixtures and marble subway tile.

**Interior Foyer** 

Section
Number 11 Page 18 Site or District Name Aiken, Austin, Miller & Donahue House

**Living Room** 

Section
Number 11 Page 19 Site or District Name Aiken, Austin, Miller & Donahue House