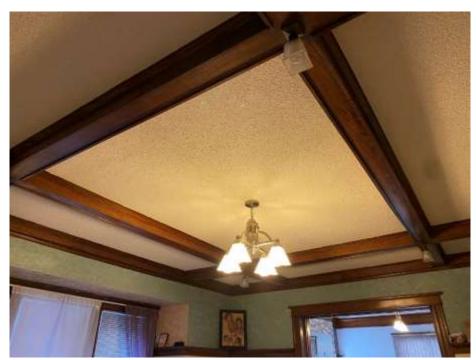

The interior retains much of its original woodwork including six-panel doors, staircases featuring prairie-style posts and deep curtails, pocket doors, ¾ height fireplace mantel, eight-inch baseboards and floors as well as the original fireplace surrounds, doorknobs and decorative escutcheons. The main bathroom features original fixtures and marble subway tile.