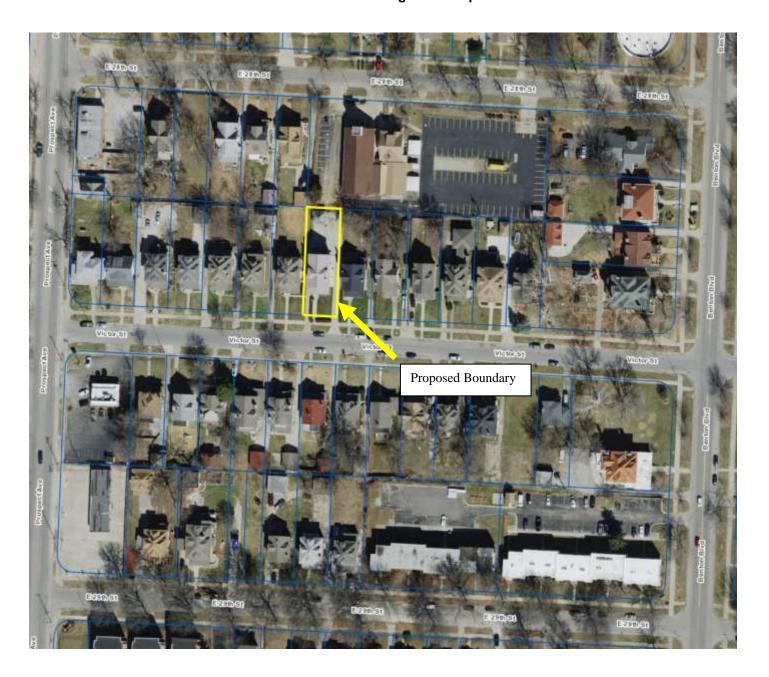

 Section

 Number
 11
 Page
 10
 Site or District Name
 Aiken, Austin, Miller & Donahue House

**EXHIBIT H - Designation Map** 

| Section |    |      |    |                       |                                       |
|---------|----|------|----|-----------------------|---------------------------------------|
| Number  | 11 | Page | 11 | Site or District Name | Aiken, Austin, Miller & Donahue House |

#### **EXHIBIT H – Designation Map**

**Section** Number Aiken, Austin, Miller & Donahue House 11 Page 12 Site or District Name

Section
Number \_\_\_\_\_ 11 \_\_\_\_ Page \_\_13 \_\_\_ Site or District Name \_\_\_\_ Aiken, Austin, Miller & Donahue House