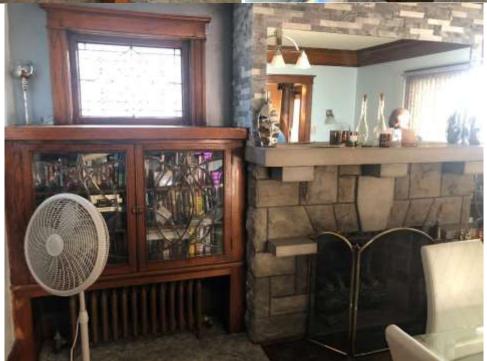

The interior retains much of its original woodwork including six-panel doors, staircases featuring prairie-style posts and deep curtails, pocket doors, ¾ height fireplace mantel, eight-inch baseboards and floors as well as the original fireplace surrounds, doorknobs and decorative escutcheons. The main bathroom features original fixtures and marble subway tile.

EXHIBIT I – Photographs

The state of the st

**Dining Room** 

Section
Number 11 Page 22 Site or District Name Aiken, Austin, Miller & Donahue House

**Main Bathroom Second Floor** 

 Section

 Number
 11
 Page
 23
 Site or District Name
 Aiken, Austin, Miller & Donahue House