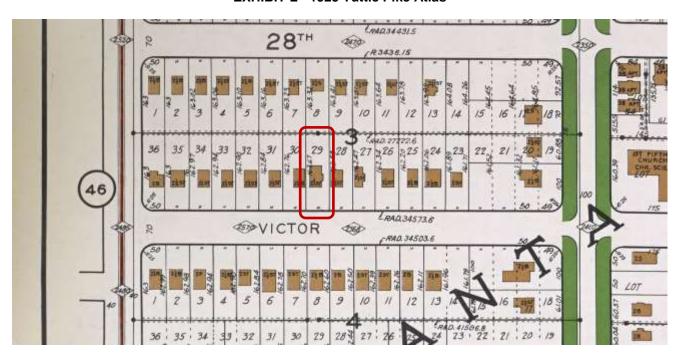

#### **MAPS**

Tuttle & Pike's Atlas of Kansas City and Vicinity, Edition of 1925. Kansas City, MO: Tuttle and Pike, 1907.

Sanborn Fire Insurance Map, Kansas City, Missouri. 1909 corrected to 1951, Volume 5, Missouri Valley Special Collections, Kansas City Public Library.

EXHIBIT J - Survey Form

**EXHIBIT K - Building Permits** 

EXHIBIT L - 1925 Tuttle & Pike Atlas

EXHIBIT M - 1951 Sanborn Map

EXHIBIT N – 1963 Sanborn Map

EXHIBIT O – Santa Fe Place Historic District Map

EXHIBIT P – 1940 Tax Assessor Photographs