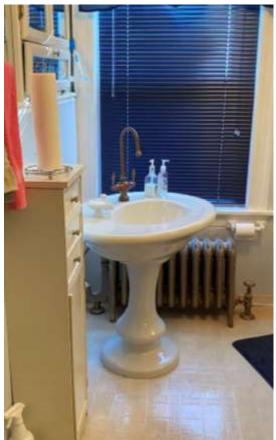

The interior retains much of its original woodwork including six-panel doors, staircases featuring prairie-style posts and deep curtails, pocket doors, ¾ height fireplace mantel, eight-inch baseboards and floors as well as the original fireplace surrounds, doorknobs and decorative escutcheons. The main bathroom features original fixtures and marble subway tile.

EXHIBIT I – Photographs

The state of the st

**Dining Room** 

Section
Number 11 Page 22 Site or District Name Aiken, Austin, Miller & Donahue House

**Main Bathroom Second Floor** 

 Section

 Number
 11
 Page
 23
 Site or District Name
 Aiken, Austin, Miller & Donahue House