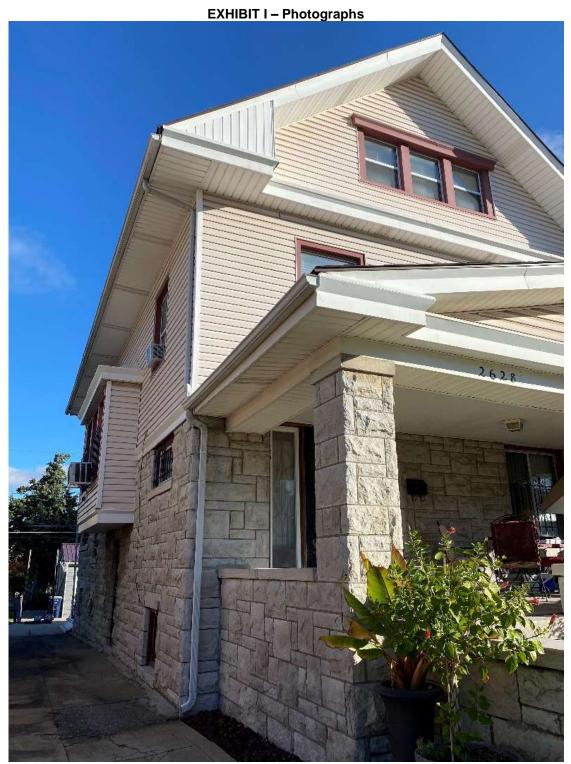

#### DESCRIPTION

The Aiken, Austin, Miller & Donahue House is two-and-one-half stories tall and sits on a typical urban parcel within the Santa Fe Place neighborhood which is approximately 50 feet wide and 160 feet deep, with a deep setback matching all the other homes on the block. A full-facade, deep front porch is anchored by two heavy, limestone squared piers supporting a pedimented gable roof. The two and a half story home features cut limestone on the foundation level and first story of the house and front porch. The second story is clad in in vinyl lap siding.

The entrance on the southwest bay is flanked by rectangular leaded glass side lights. The eastern façade features a rectangular bay window with hipped roof. The western façade features another rectangular bay window with a secondary entrance located below the bay. On the southern front façade, three consecutive windows are in the pedimented gable. The double hung windows have been replace with vinyl double hung windows that match the original configuration.

All trim has been covered in vinyl to create a flush façade. Photographs indicated carved modillions exist beneath the eaves of all roofs. Wide eaves and heavy sills and lintels accentuate the symmetry of the home. The upper eaves appear to have been covered by a vinyl soffit. Wide vinyl flashing covers the connection between the eave and the wall. The roof is currently clad in asphalt/composite shingles and now includes contemporary aluminum guttering and drain pipes in white. A stone chimney is located on the southeast corner where a painted brick utility chimney is located on the northwest corner of the gabled roof.

West Façade

Section
Number 11 Page 16 Site or District Name Aiken, Austin, Miller & Donahue House

**West and Front Facades** 

Section
Number \_\_\_\_\_ 11 \_\_\_ Page \_\_\_17 \_\_ Site or District Name \_\_\_\_ Aiken, Austin, Miller & Donahue House