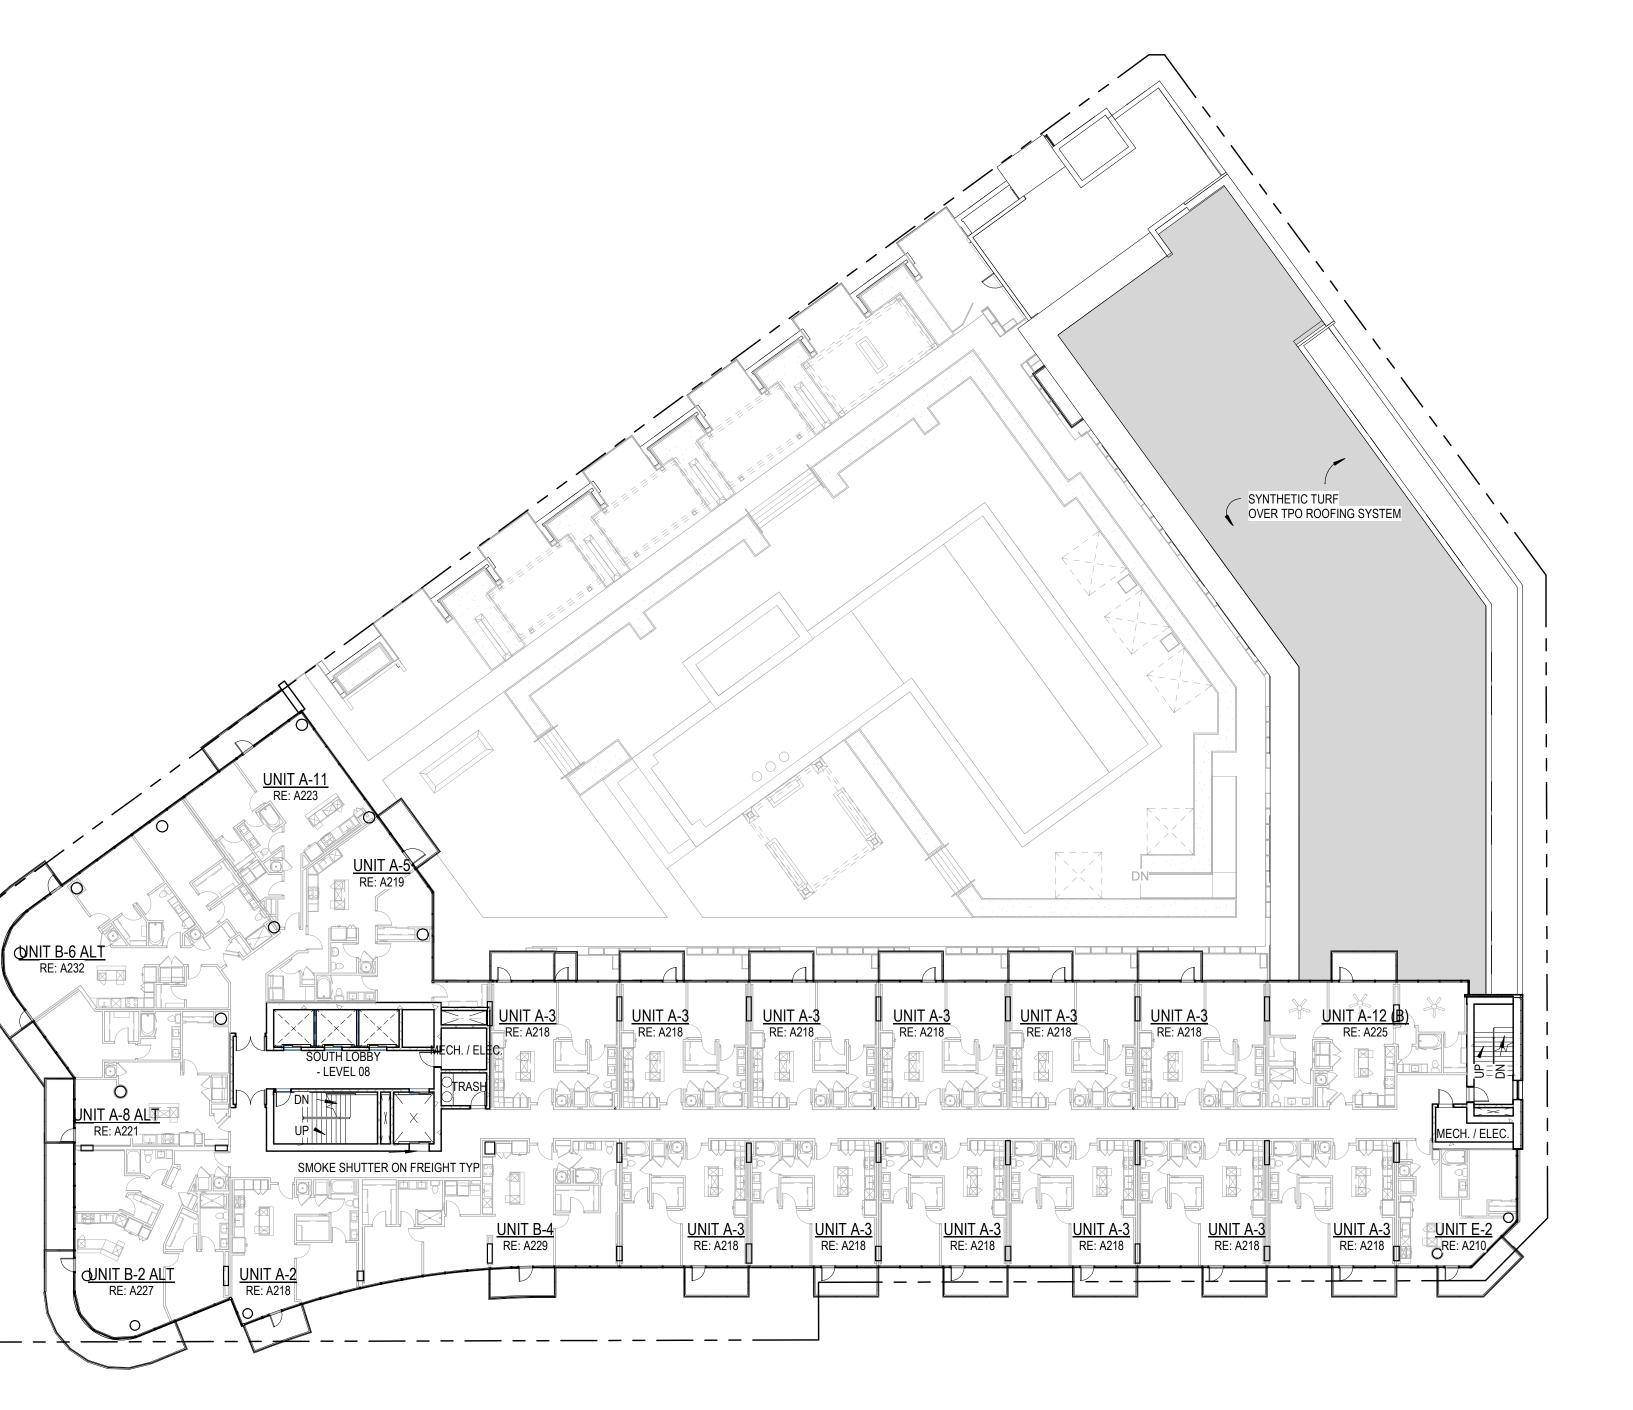

47 Madison consists of 238 units with onsite amenities, including a dog park, putting green, and rooftop lounge areas. Parking is being provided by a garage sited within the structure. The Midtown/Plaza Area Plan recommends building heights of 45' to 90'. The proposed development does not meet the recommendations outlined in the Midtown/Plaza Area Plan, however, meets height requirements identified in the Zoning and Development Code. "The Bowl Concept describes the conscious transition of building heights from the low-rise buildings of the Country Club Plaza to buildings of increasing height as they are placed on the surrounding hills. Over recent decades, this transition in building heights has been reinforced by commercial, office, hotel, and high-rise residential development." As seen in plan sheets A5-12 and A5-13, the proposed project respects the height transition intent of the Area Plan. A 15-story building was also previously approved.

| COVER SHEET                     |
|---------------------------------|
| APP CHECKLIST                   |
| PRELIMINARY PLAT                |
| OVERALL DEVELOPMENT & SITE PLAN |
| ZONING & SITE CONDITIONS        |
| LANDSCAPE PLAN                  |
|                                 |
| LEVEL 01 /P1 PARKING            |
| LEVEL 01 /P1 PARKING            |
| LEVEL 02 / P3 PARKING           |
| LEVEL 03 / P4 PARKING           |
| LEVEL 04 / P5 PARKING           |
| LEVEL 05                        |
| POOL COURTYARD                  |
| LEVEL 06                        |
| LEVEL 07                        |
| LEVEL 08-09                     |
| LEVEL 10-12A                    |
| LEVEL 13-15                     |
| ROOF LEVEL                      |
|                                 |
| NORTH ELEVATION                 |
| EAST ELEVATION                  |
| SOUTH ELEVATION                 |
| WEST ELEVATION                  |
|                                 |