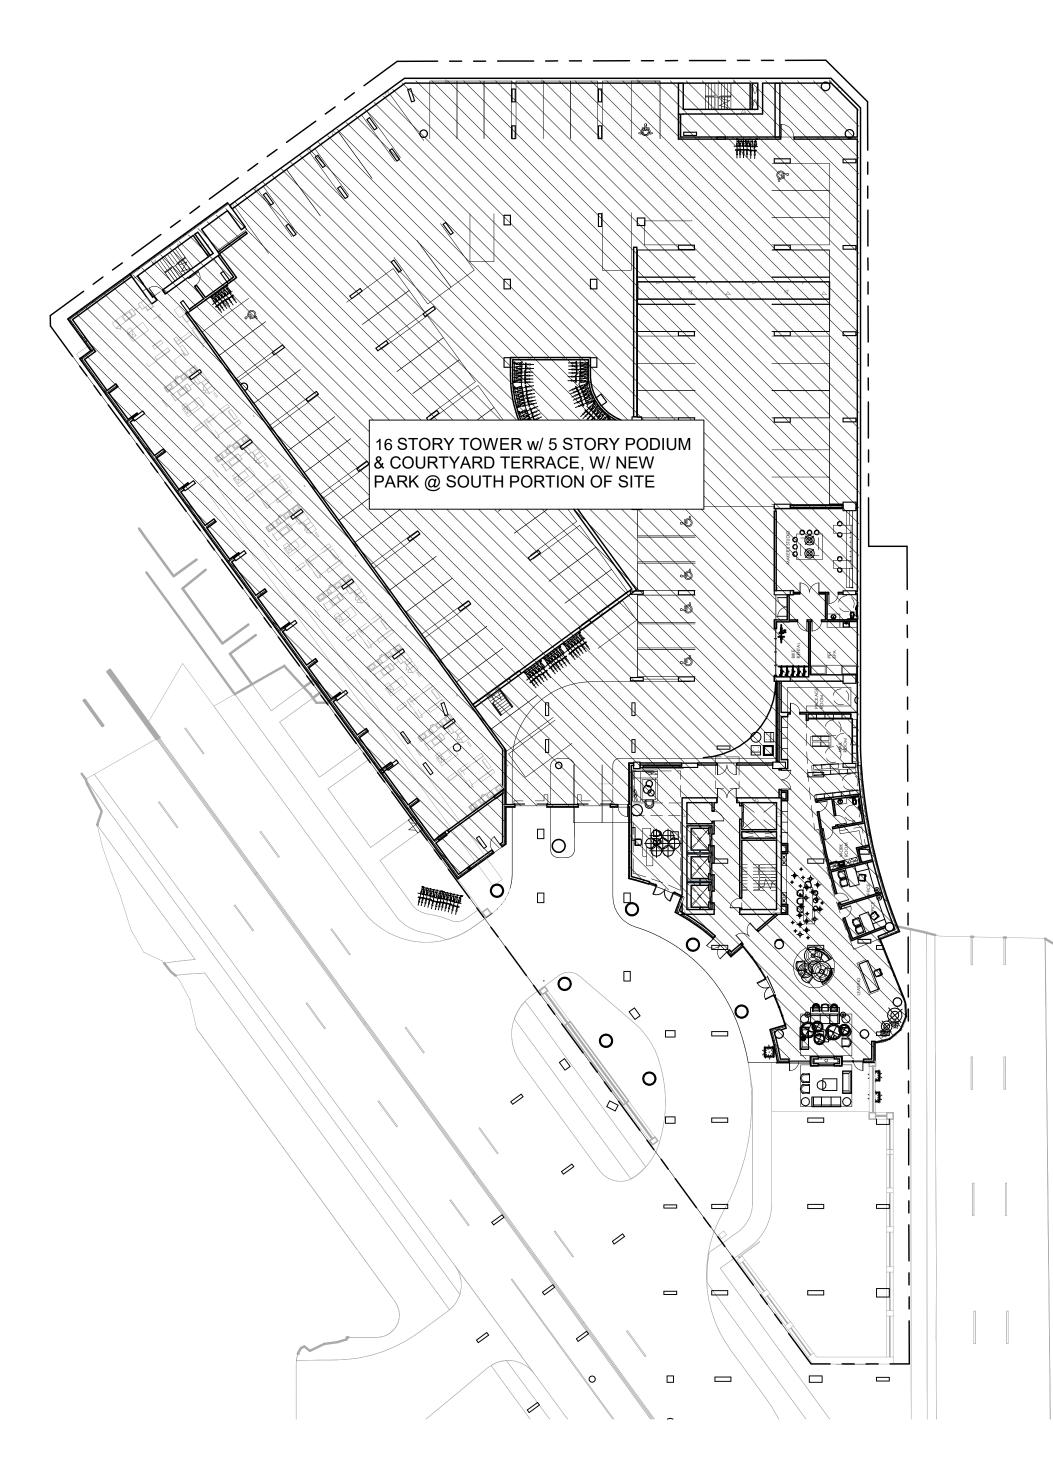

#### SUMMARY OF REQUEST

The applicant is seeking approval of a major amendment to an approved Development Plan to allow for the development of a 16-story residential building.

47 Madison consists of 238 units with onsite amenities, including a dog park, putting green, and rooftop lounge areas. Parking is being provided by a garage sited within the structure. The Midtown/Plaza Area Plan recommends building heights of 45' to 90'. The proposed development does not meet the recommendations outlined in the Midtown/Plaza Area Plan, however, meets height requirements identified in the Zoning and Development Code. "The Bowl Concept describes the conscious transition of building heights from the low-rise buildings of the Country Club Plaza to buildings of increasing height as they are placed on the surrounding hills. Over recent decades, this transition in building heights has been reinforced by commercial, office, hotel, and high-rise residential development." As seen in plan sheets A5-12 and A5-13, the proposed project respects the height transition intent of the Area Plan. A 15-story building was also previously approved.