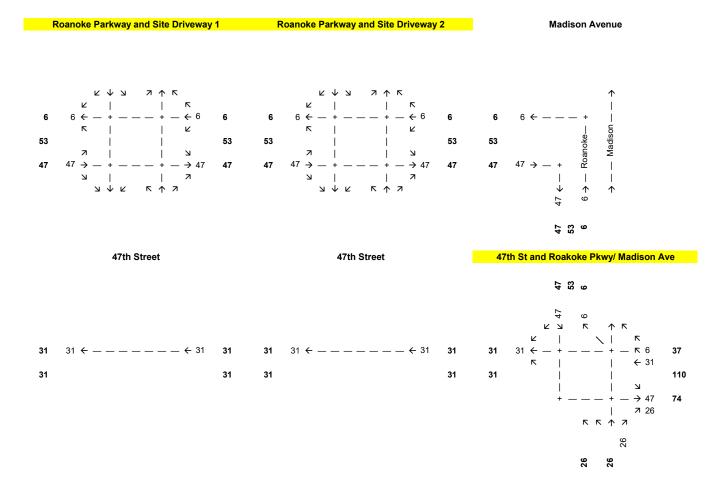

3. The synchro files show the driveways as being two different roadways. Revise this to show the interaction of the two with the parking system (similar to the photo I had sent). (12/22/2021)

Correction(s) by Public Works - Transportation of the Public Works Department. Contact Jeffrey Bryan at 816-513-9865 / Jeffrey.Bryan@kcmo.org with questions.

4. The synchro files show the driveways as being two different roadways. Revise this to show the interaction of the two with the parking system (similar to the photo I had sent). (12/22/2021)

*Correction(s) by Water Services - Stormwater of the Water Services Department. Contact Amy Bunnell at / amy.bunnell@kcmo.org with questions.* 