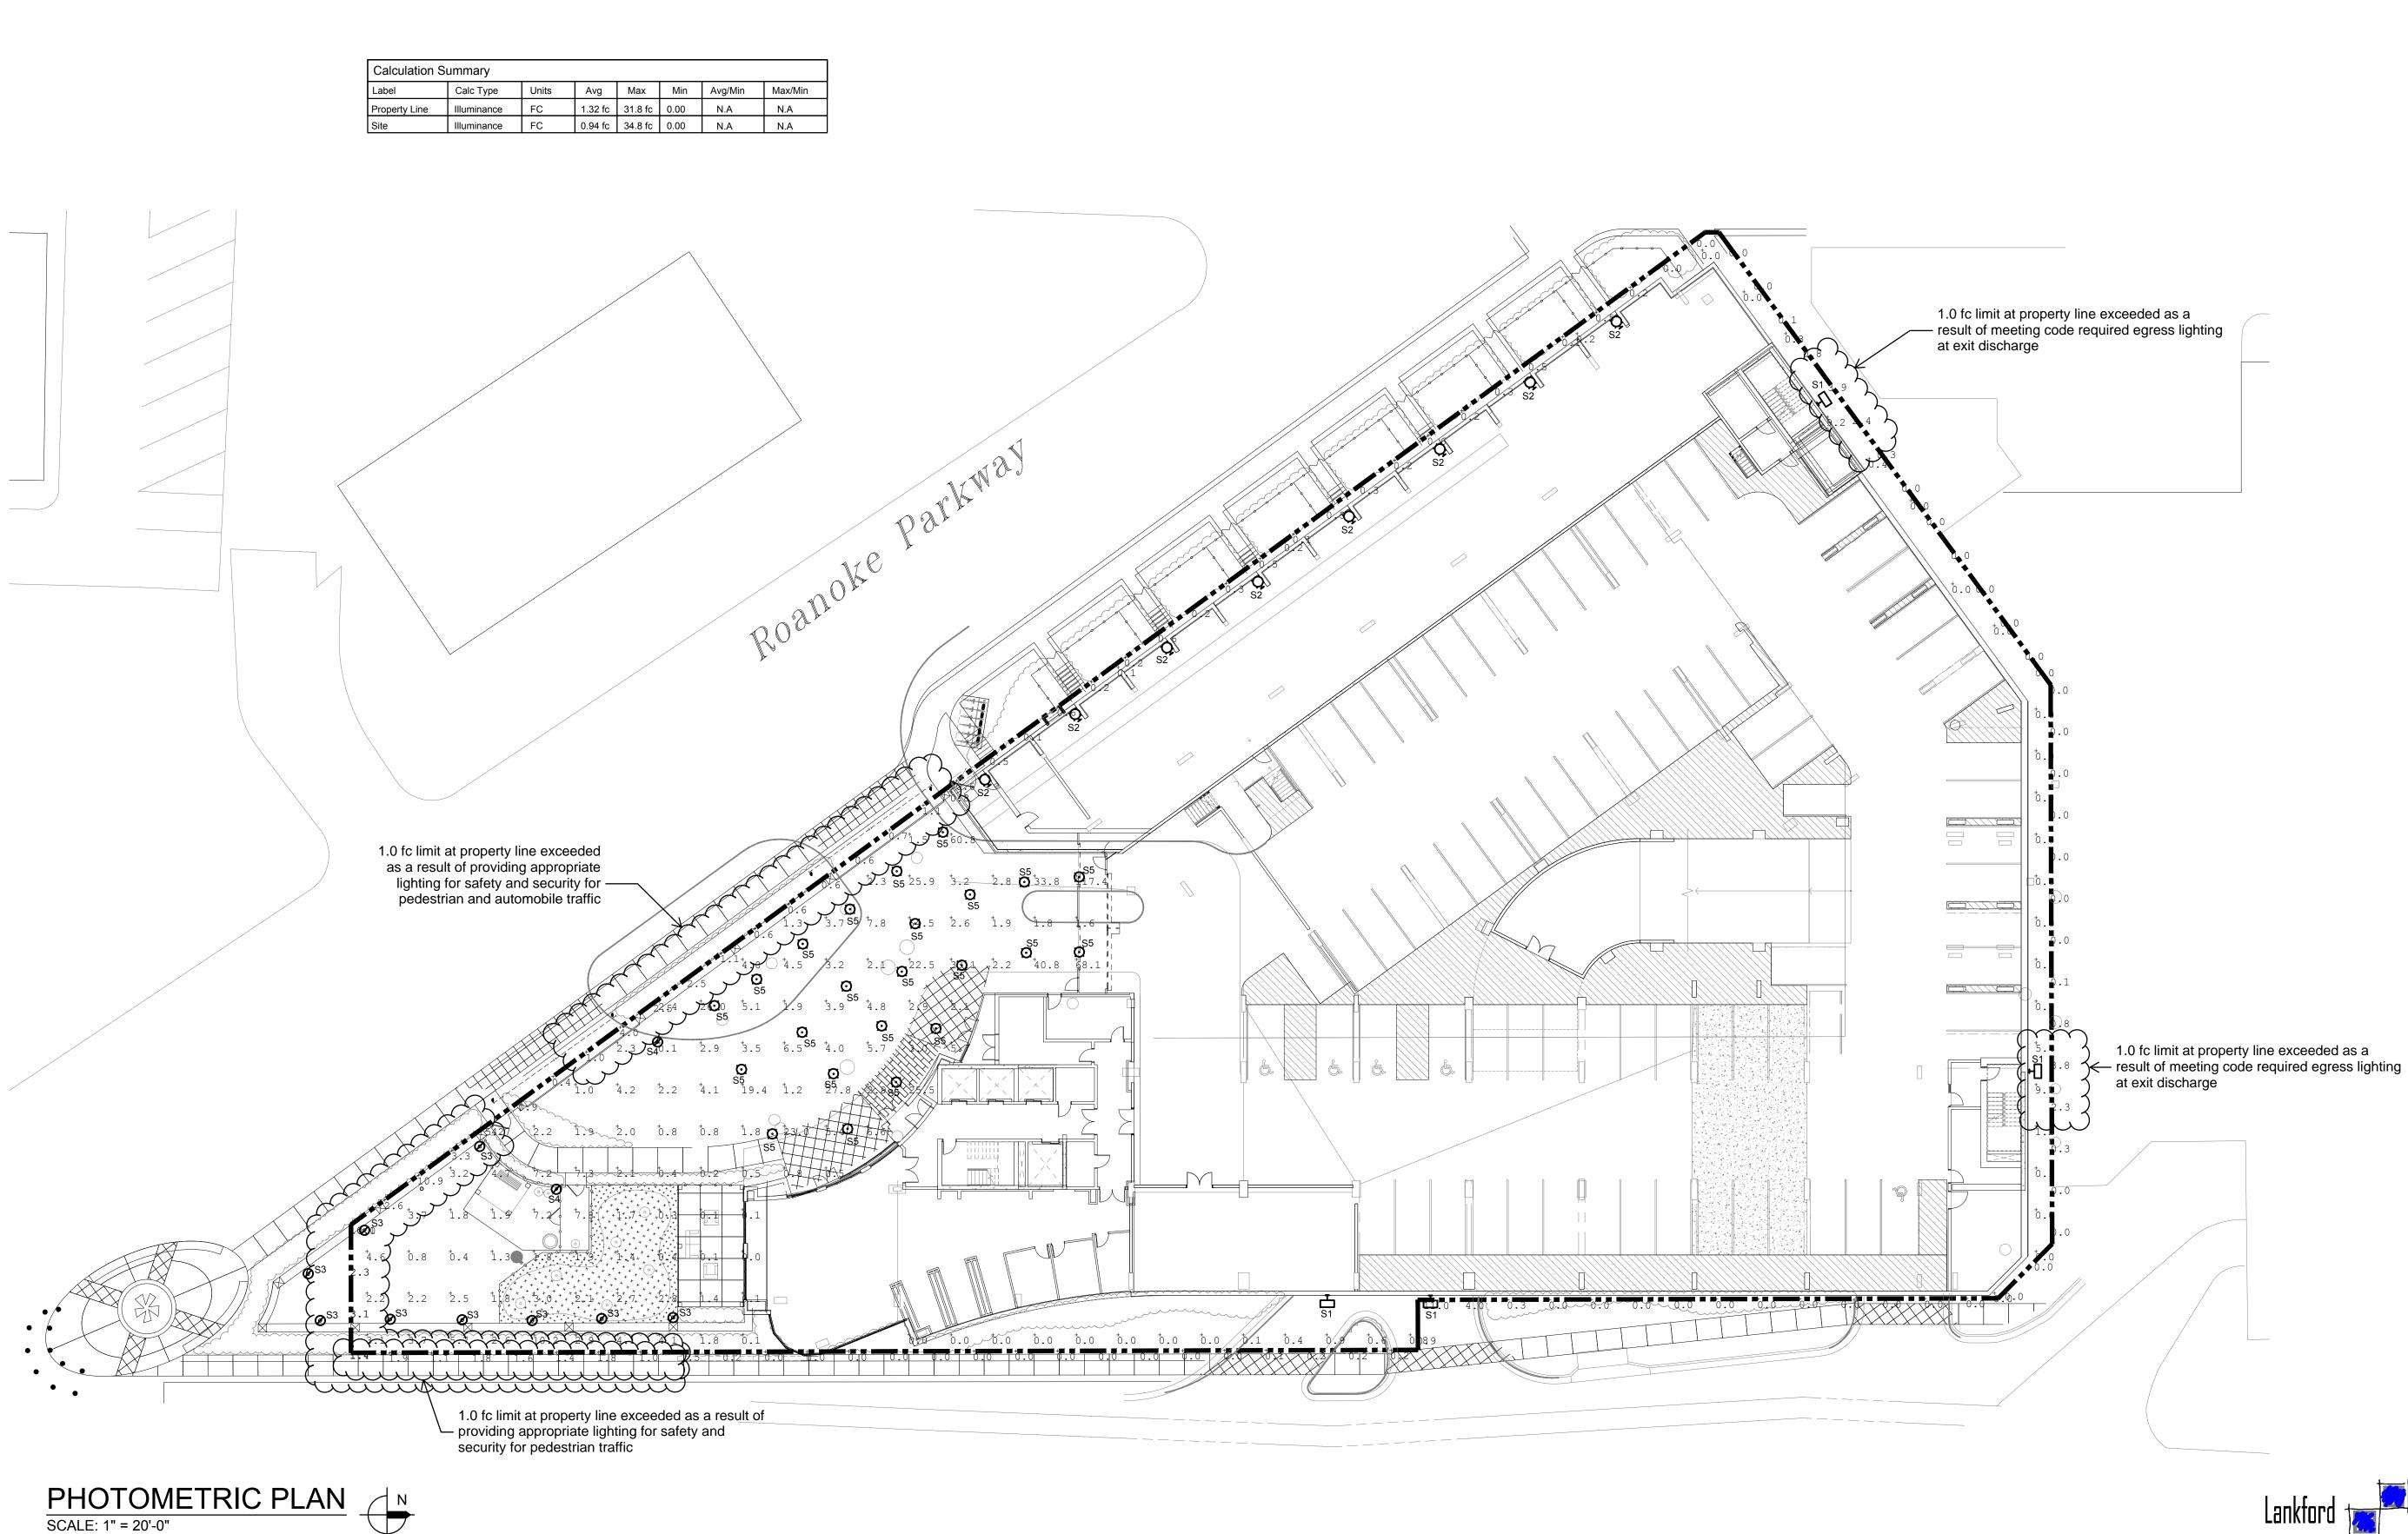

#### **Plan Corrections**

*Correction(s)* by Development Management of the City Planning and Development Department. Contact Ahnna Nanoski at / Ahnna.Nanoski@kcmo.org with questions.

1. According to 88-430-05-C of the Zoning and Development Code, spillover light may not exceed 0.186 foot-candle onto R-zoned property or 1.0 foot-candle onto public rights-of-way measured at grade along the property line.

The photometric plan should also show spillover light effects on the adjacent properties and public rights-of-way.

(12/20/2021) If the above can't be met then a variance from the Board of Zoning Adjustment must be granted. Board of Zoning Adjustment review must occur prior to City Council ordinance request. Variance Request (12/20/2021)

PHOTOMETRIC PLAN