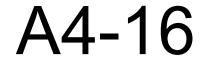

47 Madison consists of 238 units with onsite amenities, including a dog park, putting green, and rooftop lounge areas. Parking is being provided by a garage sited within the structure. The Midtown/Plaza Area Plan recommends building heights of 45' to 90'. The proposed development does not meet the recommendations outlined in the Midtown/Plaza Area Plan, however, meets height requirements identified in the Zoning and Development Code. "The Bowl Concept describes the conscious transition of building heights from the low-rise buildings of the Country Club Plaza to buildings of increasing height as they are placed on the surrounding hills. Over recent decades, this transition in building heights has been reinforced by commercial, office, hotel, and high-rise residential development." As seen in plan sheets A5-12 and A5-13, the proposed project respects the height transition intent of the Area Plan. A 15-story building was also previously approved.

| COVER SHEET                     |
|---------------------------------|
| APP CHECKLIST                   |
| PRELIMINARY PLAT                |
| OVERALL DEVELOPMENT & SITE PLAN |
| ZONING & SITE CONDITIONS        |
| LANDSCAPE PLAN                  |
|                                 |
| LEVEL 01 /P1 PARKING            |
| LEVEL 01 /P1 PARKING            |
| LEVEL 02 / P3 PARKING           |
| LEVEL 03 / P4 PARKING           |
| LEVEL 04 / P5 PARKING           |
| LEVEL 05                        |
| POOL COURTYARD                  |
| LEVEL 06                        |
| LEVEL 07                        |
| LEVEL 08-09                     |
| LEVEL 10-12A                    |
| LEVEL 13-15                     |
| ROOF LEVEL                      |
|                                 |
| NORTH ELEVATION                 |
| EAST ELEVATION                  |
| SOUTH ELEVATION                 |
| WEST ELEVATION                  |
|                                 |