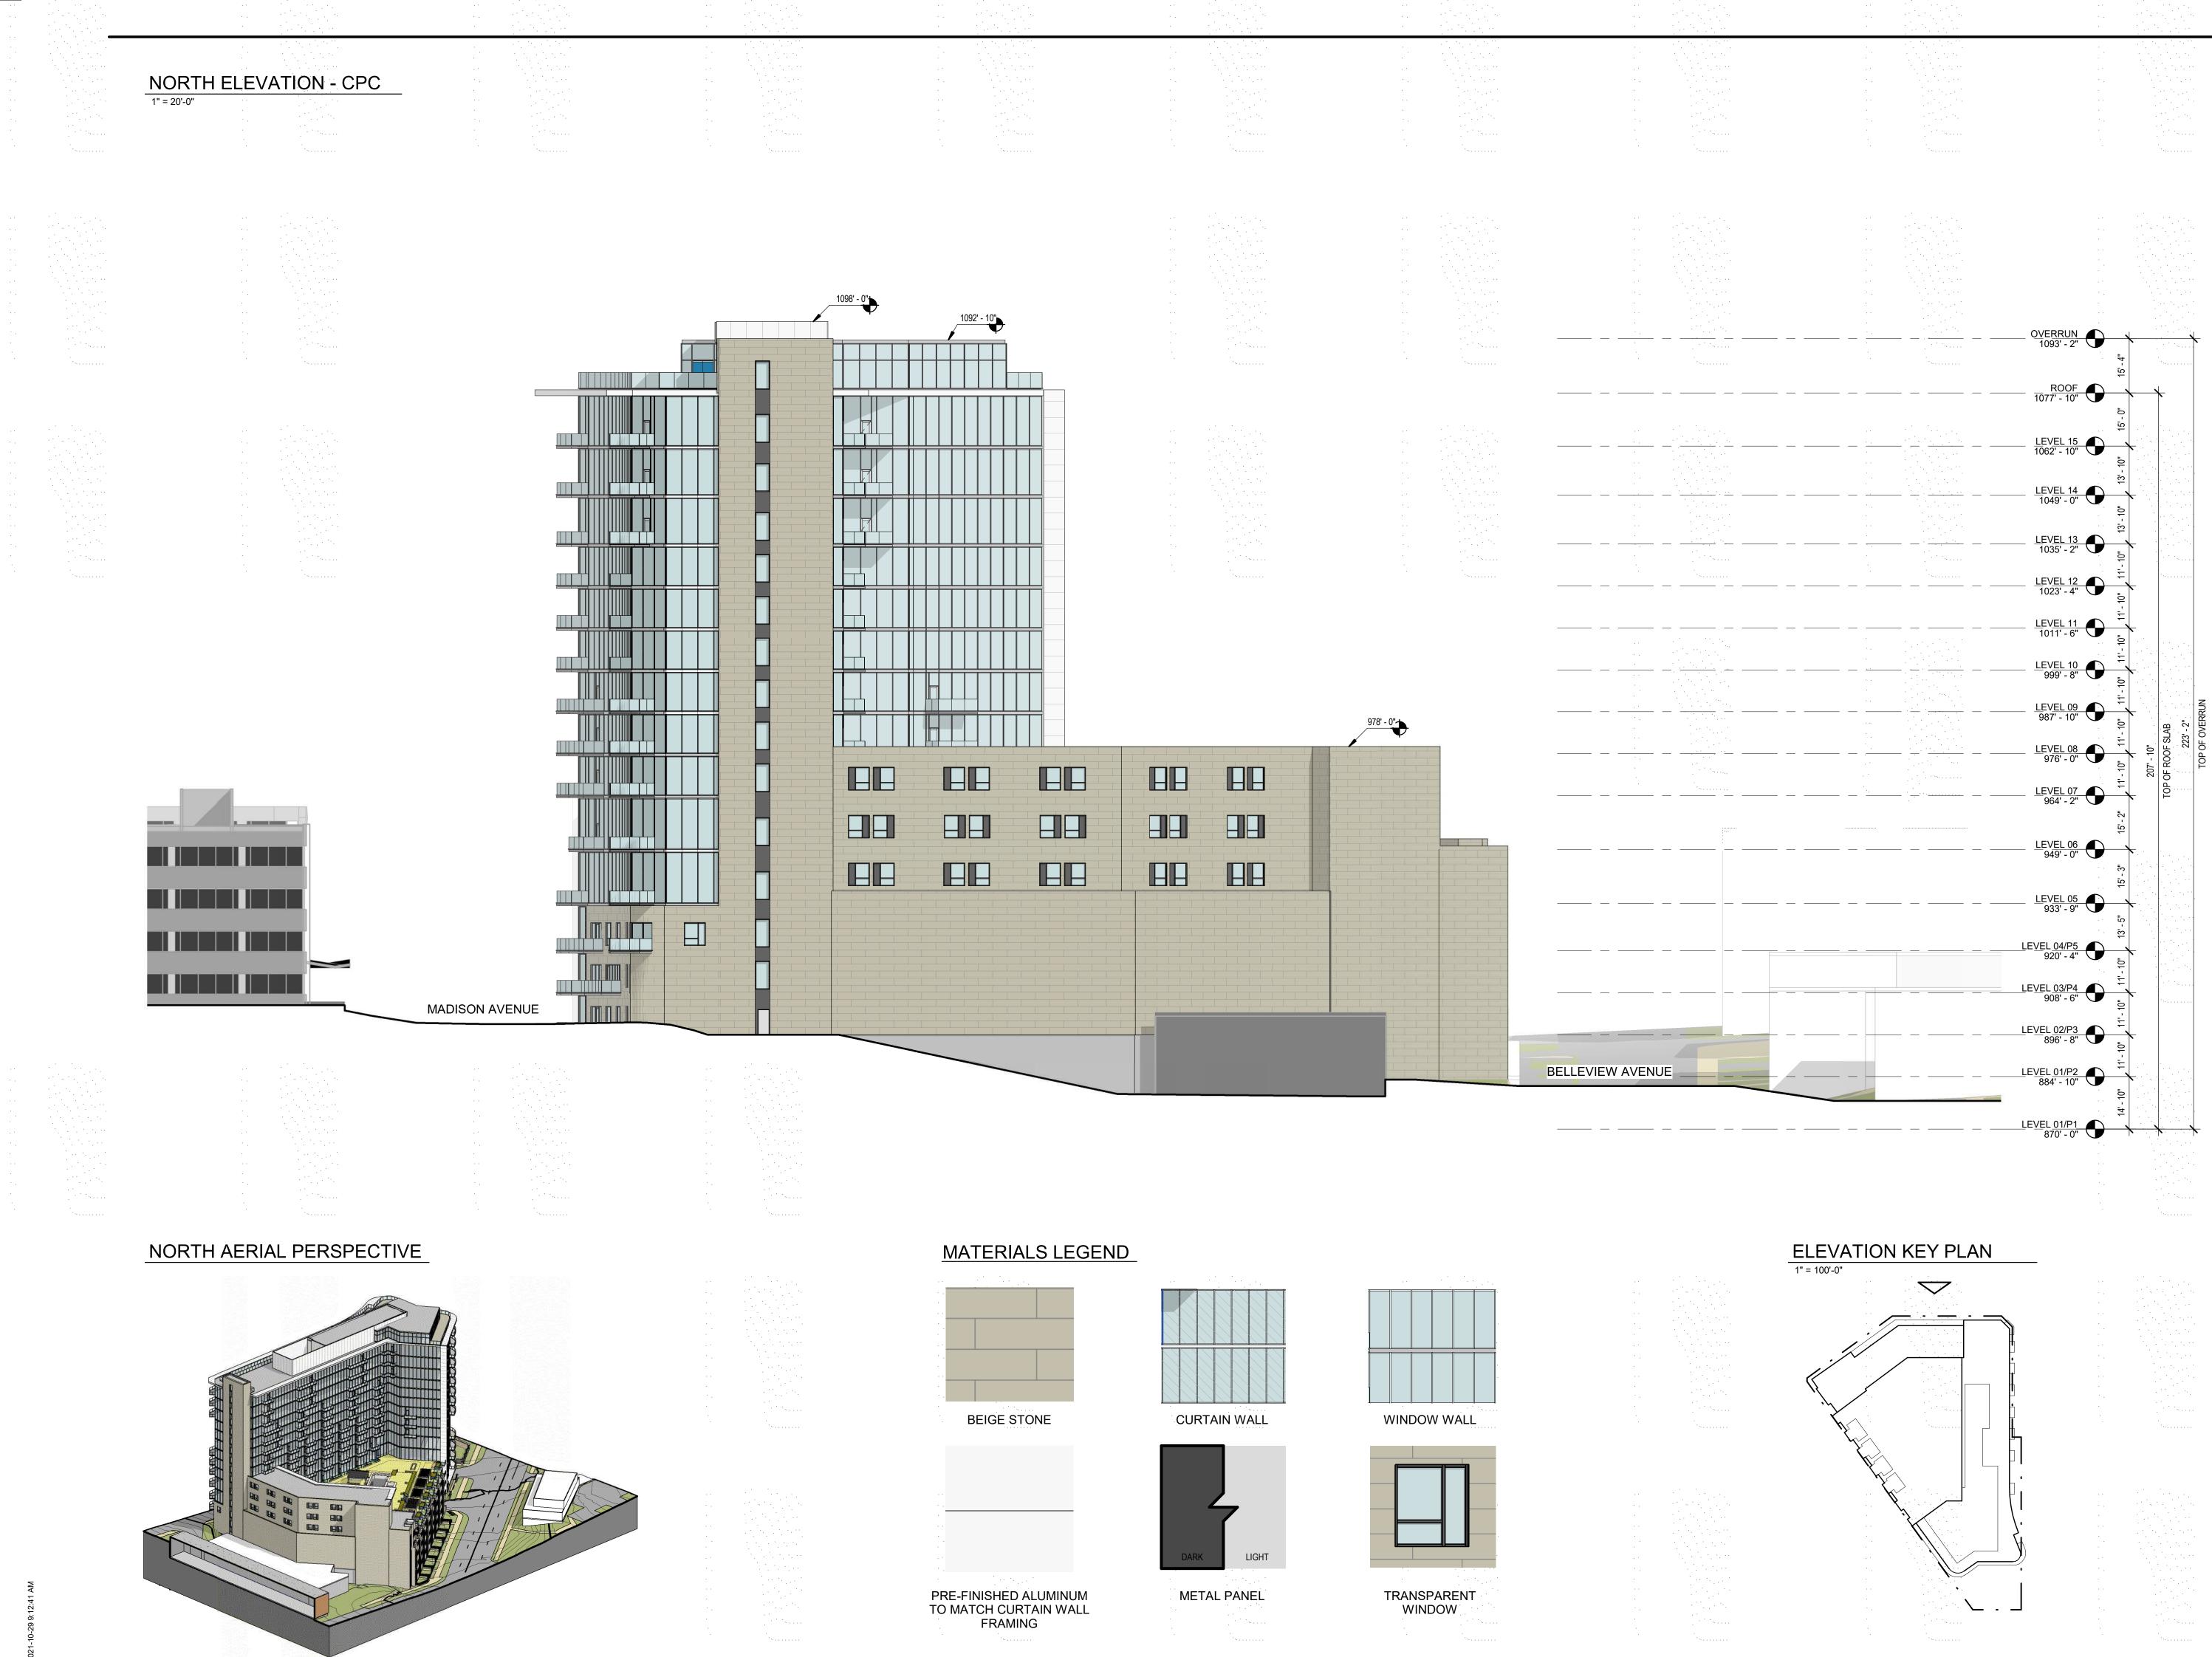

47 Madison consists of 238 units with onsite amenities, including a dog park, putting green, and rooftop lounge areas. Parking is being provided by a garage sited within the structure. The Midtown/Plaza Area Plan recommends building heights of 45' to 90'. The proposed development does not meet the recommendations outlined in the Midtown/Plaza Area Plan, however, meets height requirements identified in the Zoning and Development Code. "The Bowl Concept describes the conscious transition of building heights from the low-rise buildings of the Country Club Plaza to buildings of increasing height as they are placed on the surrounding hills. Over recent decades, this transition in building heights has been reinforced by commercial, office, hotel, and high-rise residential development." As seen in plan sheets A5-12 and A5-13, the proposed project respects the height transition intent of the Area Plan. A 15-story building was also previously approved.

| COVER SHEET                     |
|---------------------------------|
| APP CHECKLIST                   |
| PRELIMINARY PLAT                |
| OVERALL DEVELOPMENT & SITE PLAN |
| ZONING & SITE CONDITIONS        |
| LANDSCAPE PLAN                  |
|                                 |
| LEVEL 01 /P1 PARKING            |
| LEVEL 01 /P1 PARKING            |
| LEVEL 02 / P3 PARKING           |
| LEVEL 03 / P4 PARKING           |
| LEVEL 04 / P5 PARKING           |
| LEVEL 05                        |
| POOL COURTYARD                  |
| LEVEL 06                        |
| LEVEL 07                        |
| LEVEL 08-09                     |
| LEVEL 10-12A                    |
| LEVEL 13-15                     |
| ROOF LEVEL                      |
|                                 |
| NORTH ELEVATION                 |
| EAST ELEVATION                  |
| SOUTH ELEVATION                 |
| WEST ELEVATION                  |
|                                 |