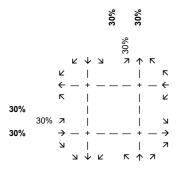

3. The synchro files show the driveways as being two different roadways. Revise this to show the interaction of the two with the parking system (similar to the photo I had sent). (12/22/2021)

Correction(s) by Public Works - Transportation of the Public Works Department. Contact Jeffrey Bryan at 816-513-9865 / Jeffrey.Bryan@kcmo.org with questions.

4. The synchro files show the driveways as being two different roadways. Revise this to show the interaction of the two with the parking system (similar to the photo I had sent). (12/22/2021)

*Correction(s) by Water Services - Stormwater of the Water Services Department. Contact Amy Bunnell at / amy.bunnell@kcmo.org with questions.* 