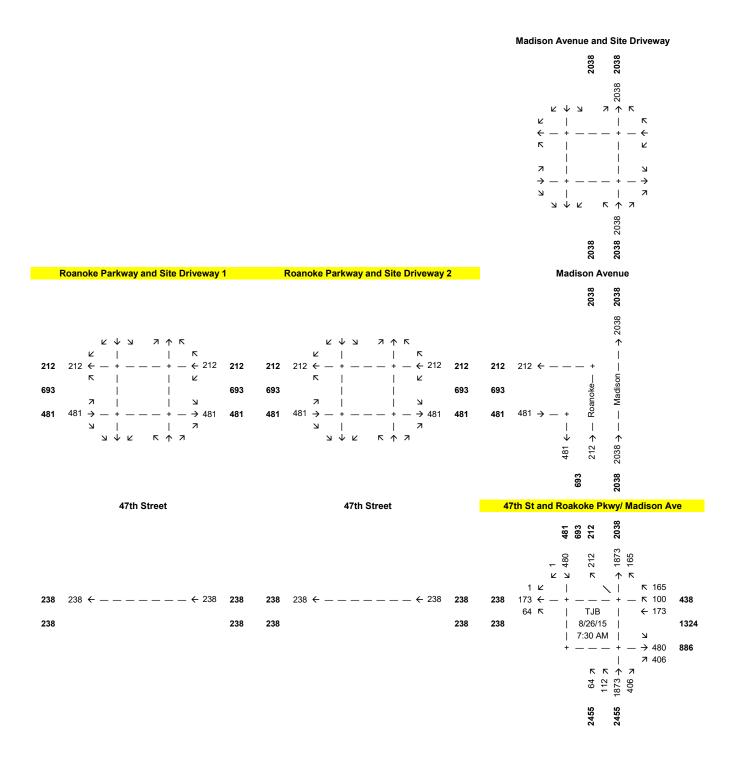

3. The synchro files show the driveways as being two different roadways. Revise this to show the interaction of the two with the parking system (similar to the photo I had sent). (12/22/2021)

Correction(s) by Public Works - Transportation of the Public Works Department. Contact Jeffrey Bryan at 816-513-9865 / Jeffrey.Bryan@kcmo.org with questions.

4. The synchro files show the driveways as being two different roadways. Revise this to show the interaction of the two with the parking system (similar to the photo I had sent). (12/22/2021)

*Correction(s) by Water Services - Stormwater of the Water Services Department. Contact Amy Bunnell at / amy.bunnell@kcmo.org with questions.* 