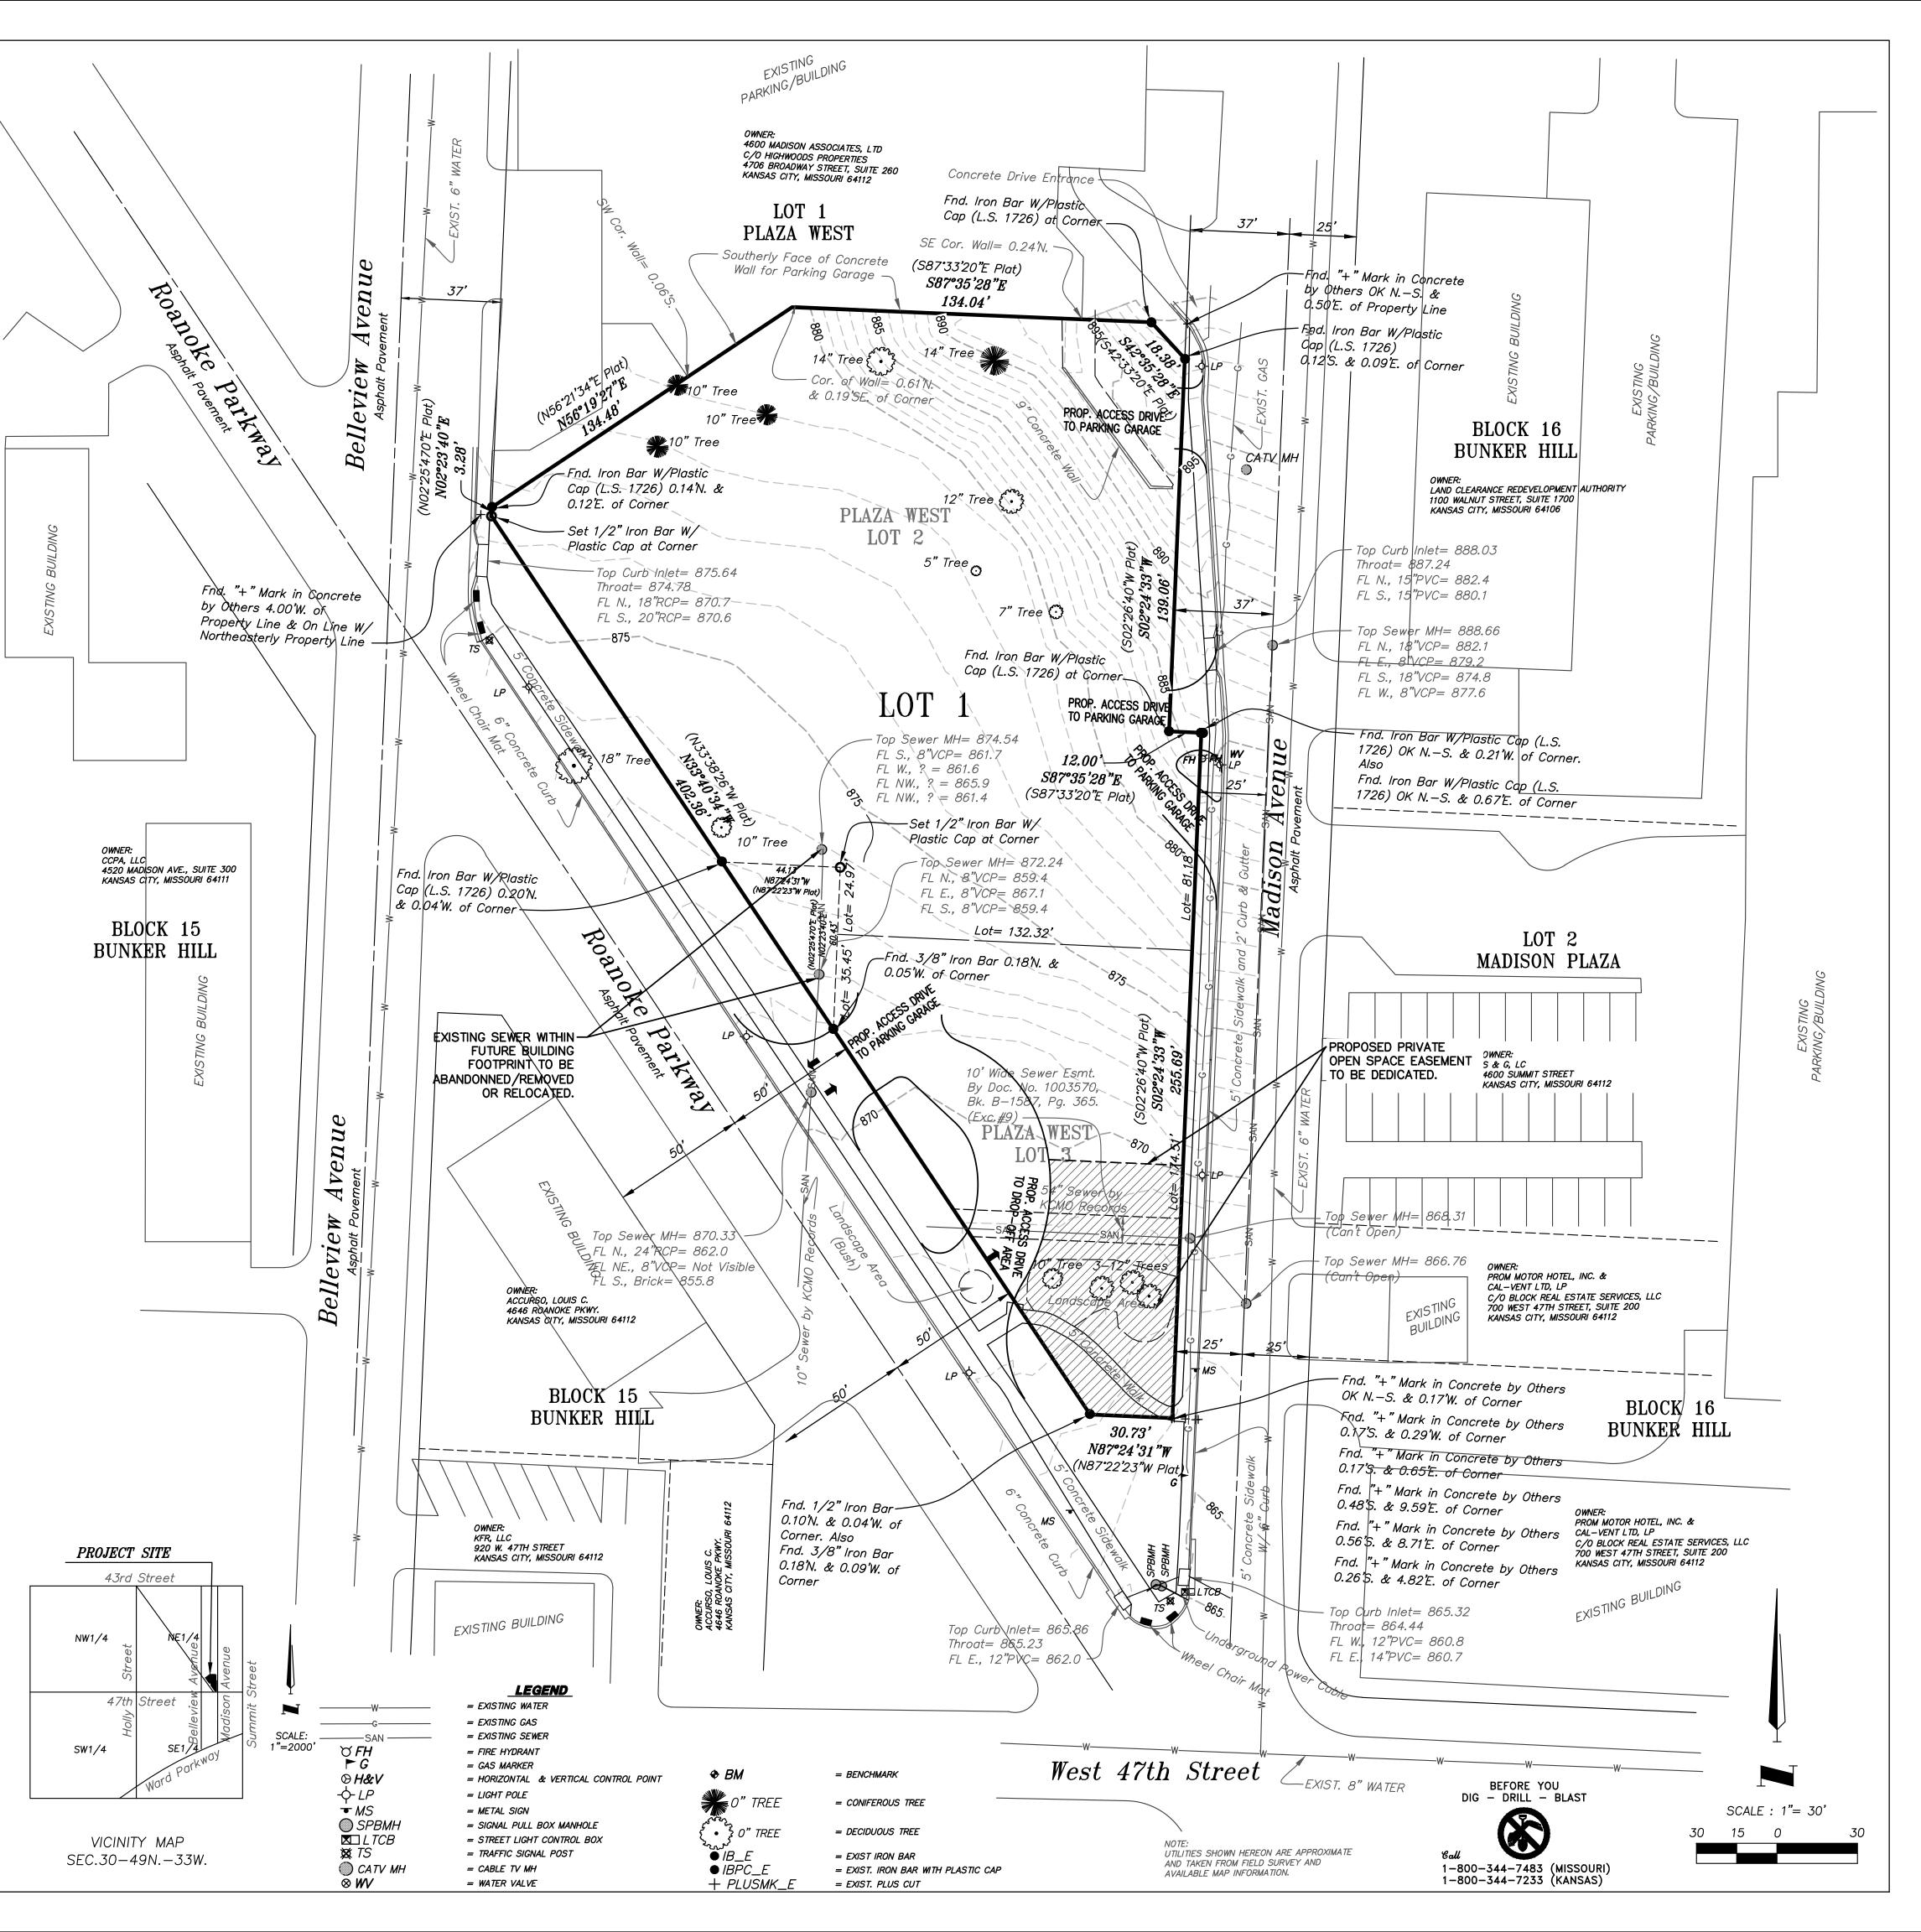

#### Owner

KDM 4600 Spe LLC 4622 Pennsylvania Ave Kansas City, MO 64112

| AreaAlZoningB2Council District6tCountyJc | 51 Roanoke Pkwy<br>oout 1.467 acres<br>4-5<br>h<br>ackson County<br>CMO 110 |
|------------------------------------------|-----------------------------------------------------------------------------|
|------------------------------------------|-----------------------------------------------------------------------------|

- Relocate sewers from under proposed building(s). City GIS data suggests sanitary sewer extends to northwest and through Lot 1 from the manhole labeled Top Sewer MH = 874.54 to adjacent property to the north. Design engineer needs to determine whether the line is serving north property and make accommodations to maintain service as necessary. (12/20/2021)
- 6. Show location of stormwater management facilities. Storm letter is not approved through this process; however, please note that post-development peak discharge cannot increase above pre-development peak. (12/20/2021)