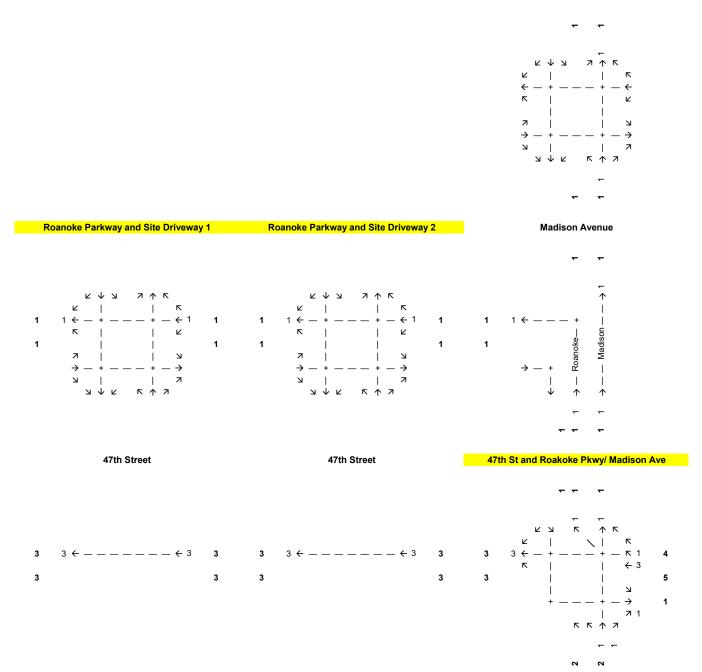

3. The synchro files show the driveways as being two different roadways. Revise this to show the interaction of the two with the parking system (similar to the photo I had sent). (12/22/2021)

Correction(s) by Public Works - Transportation of the Public Works Department. Contact Jeffrey Bryan at 816-513-9865 / Jeffrey.Bryan@kcmo.org with questions.

4. The synchro files show the driveways as being two different roadways. Revise this to show the interaction of the two with the parking system (similar to the photo I had sent). (12/22/2021)

*Correction(s) by Water Services - Stormwater of the Water Services Department. Contact Amy Bunnell at / amy.bunnell@kcmo.org with questions.* 