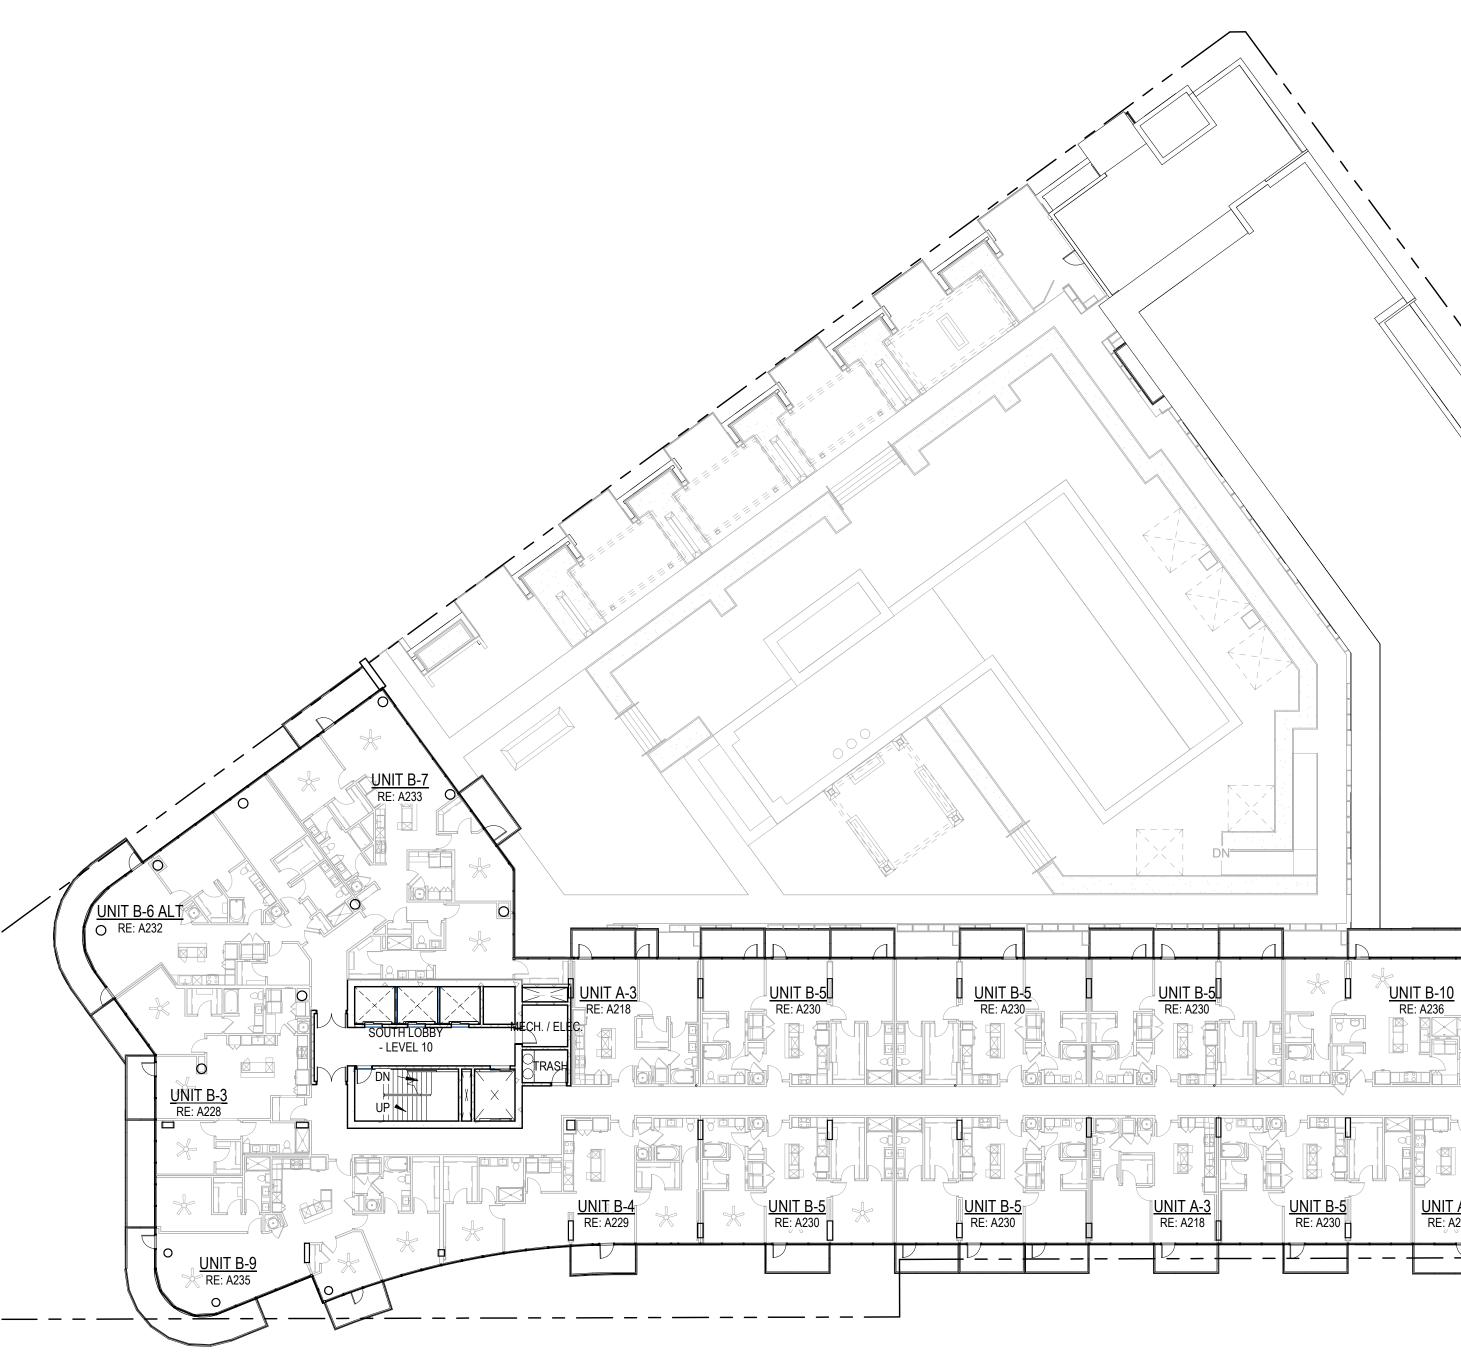

47 Madison consists of 238 units with onsite amenities, including a dog park, putting green, and rooftop lounge areas. Parking is being provided by a garage sited within the structure. The Midtown/Plaza Area Plan recommends building heights of 45' to 90'. The proposed development does not meet the recommendations outlined in the Midtown/Plaza Area Plan, however, meets height requirements identified in the Zoning and Development Code. "The Bowl Concept describes the conscious transition of building heights from the low-rise buildings of the Country Club Plaza to buildings of increasing height as they are placed on the surrounding hills. Over recent decades, this transition in building heights has been reinforced by commercial, office, hotel, and high-rise residential development." As seen in plan sheets A5-12 and A5-13, the proposed project respects the height transition intent of the Area Plan. A 15-story building was also previously approved.

| COVER SHEET                     |
|---------------------------------|
| APP CHECKLIST                   |
| PRELIMINARY PLAT                |
| OVERALL DEVELOPMENT & SITE PLAN |
| ZONING & SITE CONDITIONS        |
| LANDSCAPE PLAN                  |
|                                 |
| LEVEL 01 /P1 PARKING            |
| LEVEL 01 /P1 PARKING            |
| LEVEL 02 / P3 PARKING           |
| LEVEL 03 / P4 PARKING           |
| LEVEL 04 / P5 PARKING           |
| LEVEL 05                        |
| POOL COURTYARD                  |
| LEVEL 06                        |
| LEVEL 07                        |
| LEVEL 08-09                     |
| LEVEL 10-12A                    |
| LEVEL 13-15                     |
| ROOF LEVEL                      |
|                                 |
| NORTH ELEVATION                 |
| EAST ELEVATION                  |
| SOUTH ELEVATION                 |
| WEST ELEVATION                  |
|                                 |