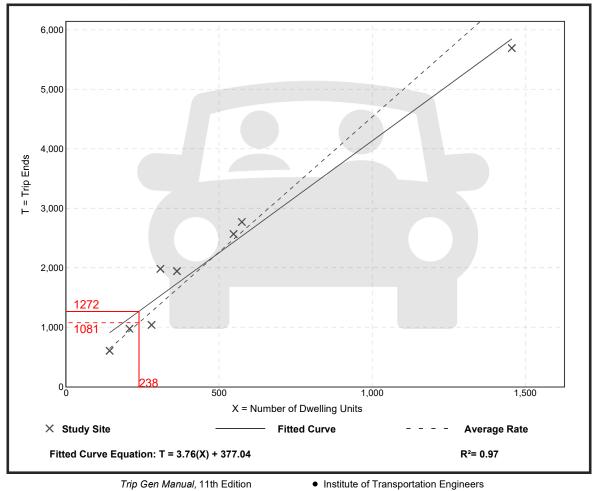

47 Madison consists of 238 units with onsite amenities, including a dog park, putting green, and rooftop lounge areas. Parking is being provided by a garage sited within the structure. The Midtown/Plaza Area Plan recommends building heights of 45' to 90'. The proposed development does not meet the recommendations outlined in the Midtown/Plaza Area Plan, however, meets height requirements identified in the Zoning and Development Code. "The Bowl Concept describes the conscious transition of building heights from the low-rise buildings of the Country Club Plaza to buildings of increasing height as they are placed on the surrounding hills. Over recent decades, this transition in building heights has been reinforced by commercial, office, hotel, and high-rise residential development." As seen in plan sheets A5-12 and A5-13, the proposed project respects the height transition intent of the Area Plan. A 15-story building was also previously approved.