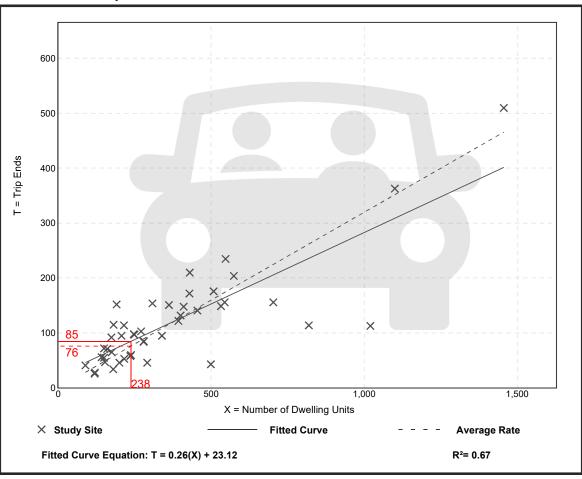

47 Madison consists of 238 units with onsite amenities, including a dog park, putting green, and rooftop lounge areas. Parking is being provided by a garage sited within the structure. The Midtown/Plaza Area Plan recommends building heights of 45' to 90'. The proposed development does not meet the recommendations outlined in the Midtown/Plaza Area Plan, however, meets height requirements identified in the Zoning and Development Code. "The Bowl Concept describes the conscious transition of building heights from the low-rise buildings of the Country Club Plaza to buildings of increasing height as they are placed on the surrounding hills. Over recent decades, this transition in building heights has been reinforced by commercial, office, hotel, and high-rise residential development." As seen in plan sheets A5-12 and A5-13, the proposed project respects the height transition intent of the Area Plan. A 15-story building was also previously approved.