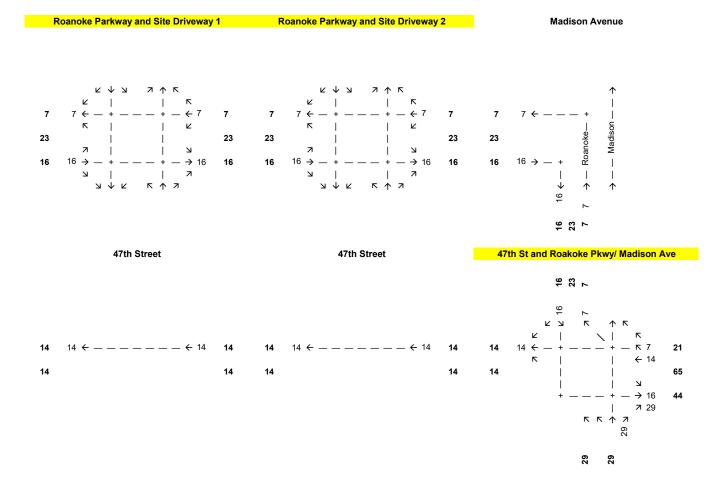

3. The synchro files show the driveways as being two different roadways. Revise this to show the interaction of the two with the parking system (similar to the photo I had sent). (12/22/2021)

Correction(s) by Public Works - Transportation of the Public Works Department. Contact Jeffrey Bryan at 816-513-9865 / Jeffrey.Bryan@kcmo.org with questions.

4. The synchro files show the driveways as being two different roadways. Revise this to show the interaction of the two with the parking system (similar to the photo I had sent). (12/22/2021)

*Correction(s) by Water Services - Stormwater of the Water Services Department. Contact Amy Bunnell at / amy.bunnell@kcmo.org with questions.* 