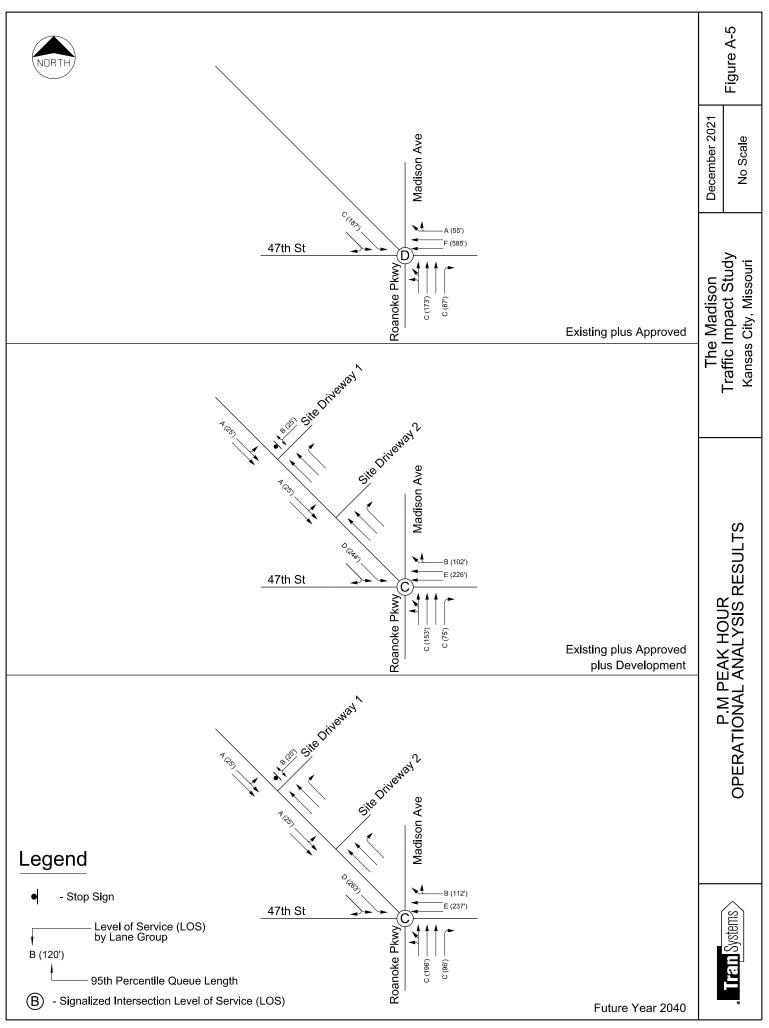

47 Madison consists of 238 units with onsite amenities, including a dog park, putting green, and rooftop lounge areas. Parking is being provided by a garage sited within the structure. The Midtown/Plaza Area Plan recommends building heights of 45' to 90'. The proposed development does not meet the recommendations outlined in the Midtown/Plaza Area Plan, however, meets height requirements identified in the Zoning and Development Code. "The Bowl Concept describes the conscious transition of building heights from the low-rise buildings of the Country Club Plaza to buildings of increasing height as they are placed on the surrounding hills. Over recent decades, this transition in building heights has been reinforced by commercial, office, hotel, and high-rise residential development." As seen in plan sheets A5-12 and A5-13, the proposed project respects the height transition intent of the Area Plan. A 15-story building was also previously approved.