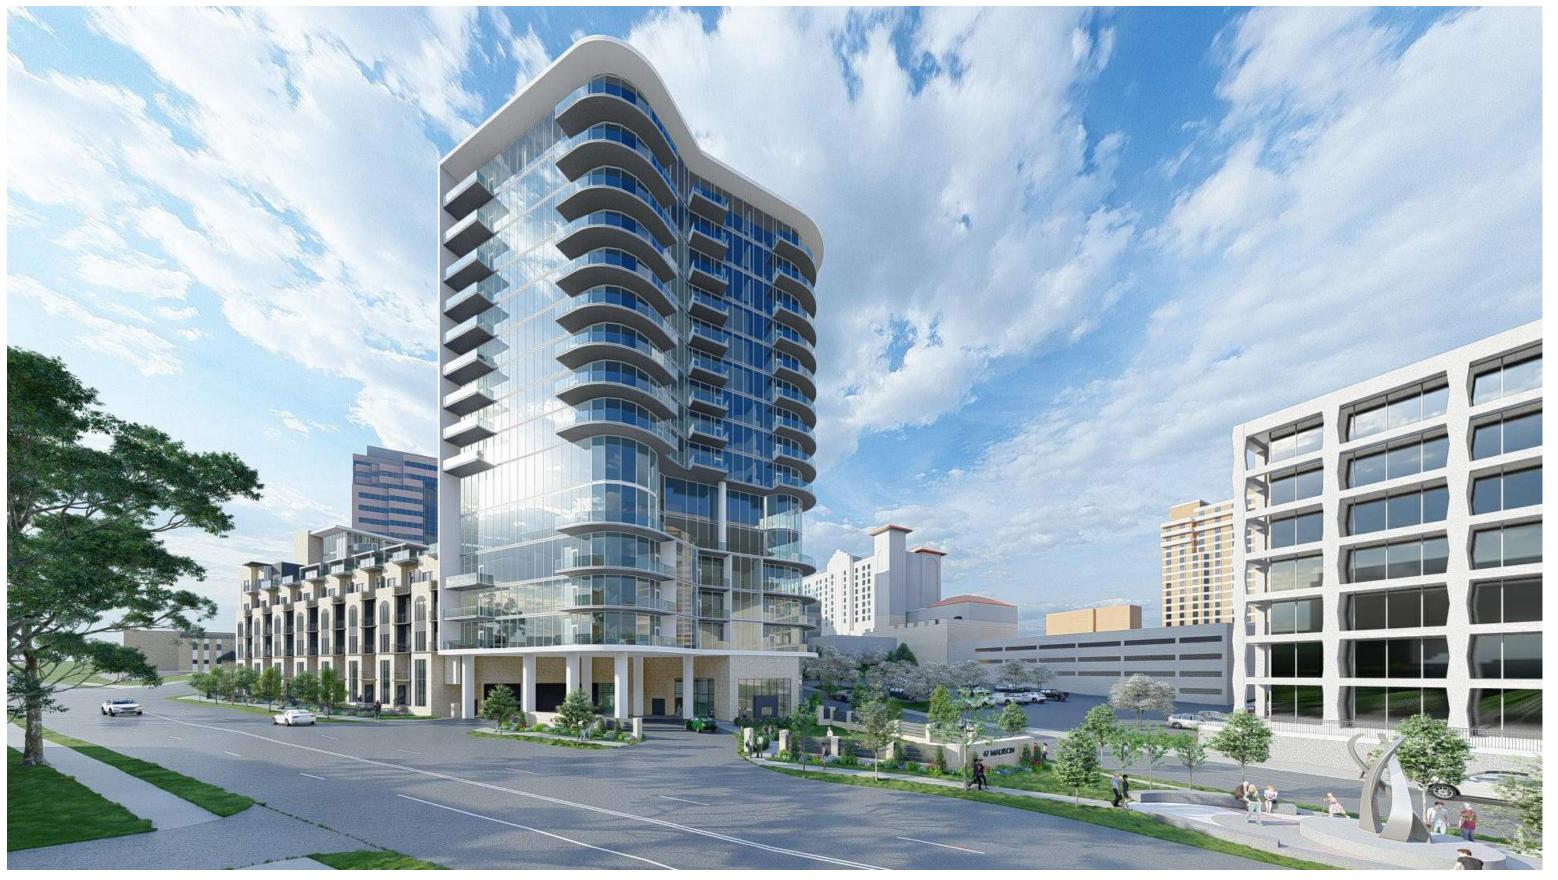

#### SUMMARY OF REQUEST

The applicant is seeking approval of a major amendment to an approved Development Plan to allow for the development of a 16-story residential building.

47 Madison consists of 238 units with onsite amenities, including a dog park, putting green, and rooftop lounge areas. Parking is being provided by a garage sited within the structure. The Midtown/Plaza Area Plan recommends building heights of 45' to 90'. The proposed development does not meet the recommendations outlined in the Midtown/Plaza Area Plan, however, meets height requirements identified in the Zoning and Development Code. "The Bowl Concept describes the conscious transition of building heights from the low-rise buildings of the Country Club Plaza to buildings of increasing height as they are placed on the surrounding hills. Over recent decades, this transition in building heights has been reinforced by commercial, office, hotel, and high-rise residential development." As seen in plan sheets A5-12 and A5-13, the proposed project respects the height transition intent of the Area Plan. A 15-story building was also previously approved.

# A MULTI-FAMILY DEVELOPMENT LOCATED AT THE WEST PLAZA AREA OF KANSAS CITY, MO

AMENDED CITY PLANNING COMMISION SUBMITTAL, OCTOBER 29, 2021

CHARACTER RENDERING