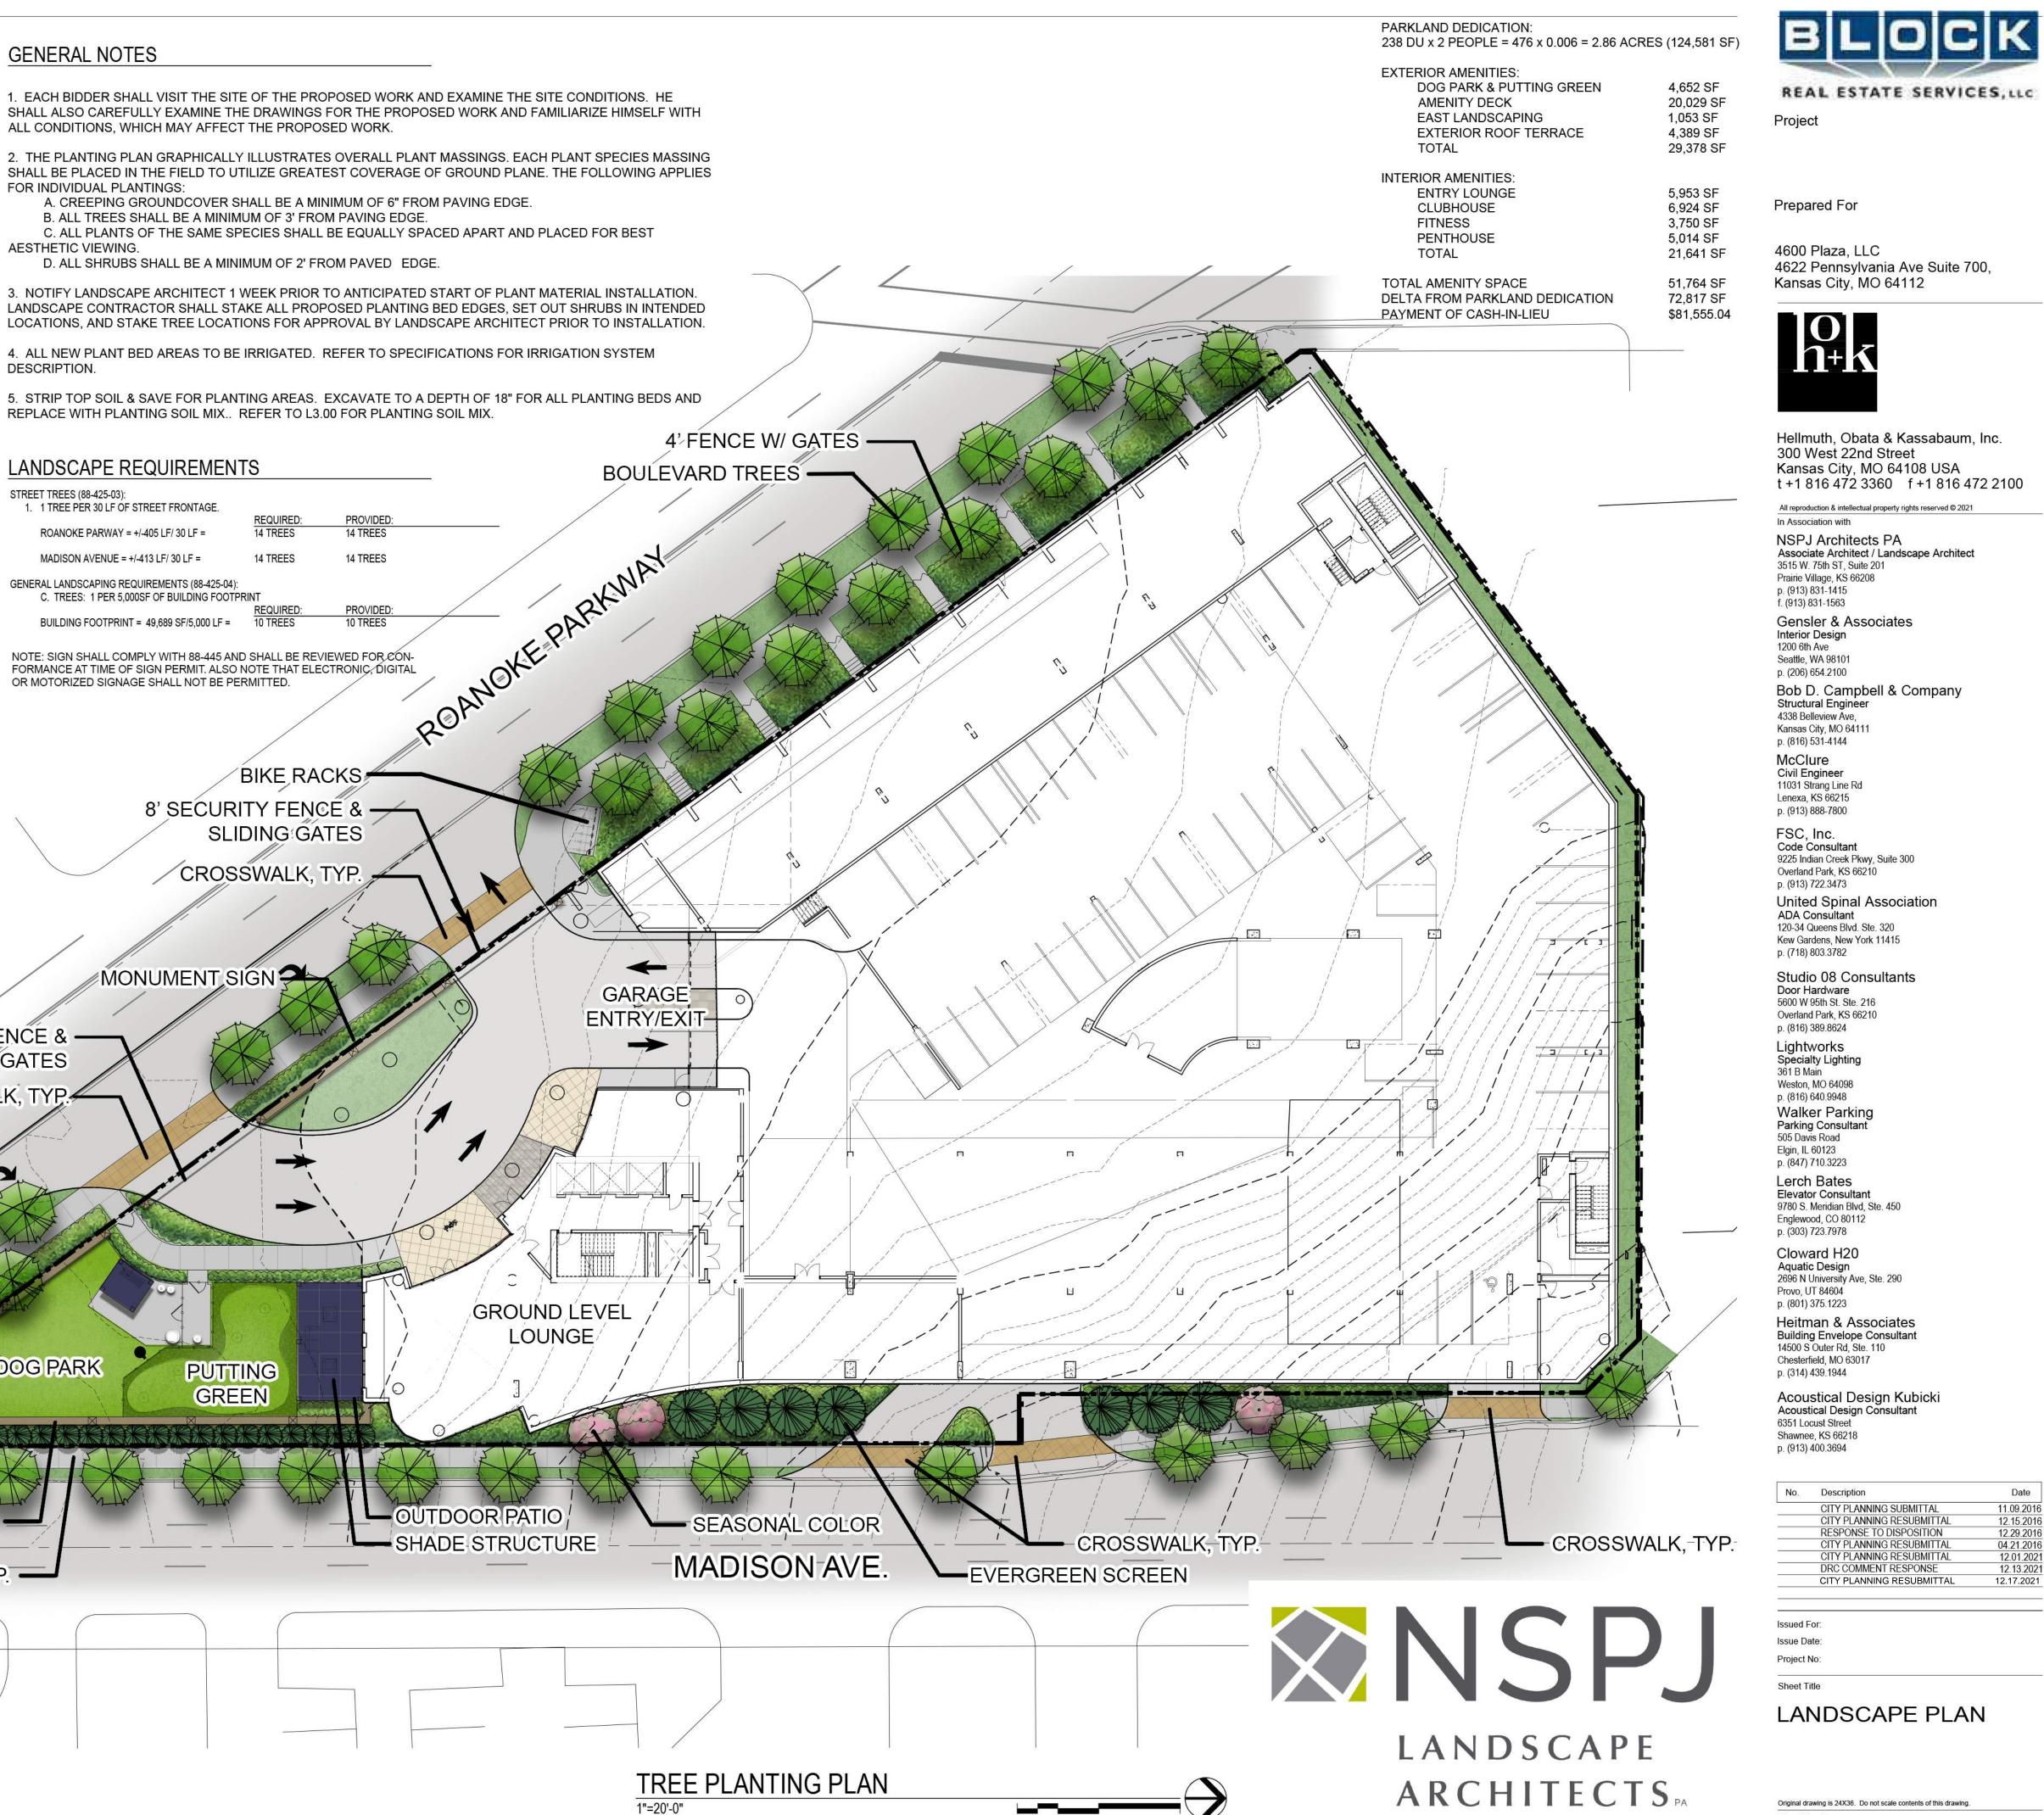

#### Use-Specific (88-300) and Development Standards (88-400)

\*indicates adjustment/variance

| Standards                                | Applicability | Meets             | More Information |
|------------------------------------------|---------------|-------------------|------------------|
| Boulevard and Parkway Standards (88-323) | Yes           | Yes               | See Site Plan.   |
| Parkland Dedication (88-408)             | Yes           | -                 | See CCR Report.  |
| Parking and Loading                      | Yes           | Yes               | See Site Plan.   |
| Standards (88-420)                       |               |                   |                  |
| Landscape and Screening Standards        | Yes           | Yes               | See Site Plan.   |
| (88-425)                                 |               |                   |                  |
| Outdoor Lighting Standards (88-430)*     | Yes           | Variance Required |                  |
| Sign Standards (88-445)                  | Yes           | -                 | See CCR Report.  |
| Pedestrian (88-450)                      | Yes           | Yes               | See Site Plan.   |

12/23/21; Interior amenities shall not be credited towards parkland dedication. "East Landscaping" shall not be credited towards parkland dedication. (12/20/2021)

Correction(s) by Public Works - Plan Review of the Public Works Department. Contact Jeffrey Bryan at 816-513-9865 / Jeffrey.Bryan@kcmo.org with questions.

## Condition(s) by City Planning and Development Department. Contact Kambiz Zoraghchi at (816) 513-1582 / Kambiz.Zoraghchi@kcmo.org with questions.

10. The Buildings shall comply with all requirements of wall rating and opening protection per 602 and 705.8 of International Building Code 2018 edition with respect to property lines and lot lines. (12/08/2021)

#### Condition(s) by Fire Department. Contact Michael Schroeder at 816-513-4611 / michael.schroeder@kcmo.org with questions.

- 26. Hydrant Fire hydrant distribution shall follow IFC-2018 Table C102.1 Fire hydrants shall be installed and operable prior to the arrival of any combustible building materials onto the site. (IFC-2018 § 501.4 and 3312.1; NFPA -2013 § 8.7.2) (12/01/2021)
- 27. Water Flow The expectation is the project will meet the fire flow requirements as set forth in Appendix B of the International Fire Code 2018. (IFC-2018 § 507.1) (12/01/2021)
- 28. Fire Department Connection Buildings equipped with a fire standpipe system shall have an operable fire hydrant within 100 feet of the Fire Department Connection (FDC). (IFC2018 § 507.5.1.1) (12/01/2021)
- 29. Fire Department Connection The building's FDC shall be immediately recognizable from the street or nearest point of Fire Department access (IFC-2018 § 912.2.1). (12/01/2021)

#### Condition(s) by Parks & Recreation. Contact Justin Peterson at 816-513-7599 / Justin.Peterson@kcmo.org with questions.

- 30. The developer shall submit a letter to the Parks and Recreation Department from a Licensed Civil Engineer, Licensed Architect, or Licensed Landscape Architect, who is registered in the State of Missouri, stating the condition of the sidewalks, curbs, and gutters along boulevard/parkway, which is a parks and recreation jurisdictional street. The letter shall identify state of repair as defined in Chapters 56 and 64 of the Code of Ordinances for the sidewalks, curbs, and gutters. It shall identify the quantity and location of sidewalks, curbs, gutters that need to be constructed, repaired, or reconstructed. The developer shall secure permits to repair or reconstruct the identified sidewalks, curbs, and gutters as necessary along all development street frontages, as required by the Parks and Recreation Department, prior to recording the plat/issuance of any certificate of occupancy permits including temporary certificate occupancy permits (12/01/2021)
- 31. The developer shall submit a streetscape plan with street tree planting plan per 88-425-03 for approval and permitting by the Parks & Recreation Department's Forestry Division prior to beginning work in the public right-of-way (12/01/2021)
- 32. The developer shall submit plans to Parks & Recreation Department and obtain permits prior to beginning construction of streetscape improvements (including but not limited to sidewalks, curbs, gutters, streetscape elements, pedestrian and street lighting) on the Parks jurisdictional streets and construct improvements, ADA compliant ramps at all required locations where new private drives are being added, or where existing sidewalks are modified or repaired. Such improvements shall be installed per Parks & Recreation Department Standards (12/01/2021)

#### Condition(s) by Parks & Recreation. Contact Justin Peterson at 816-513-7599 / Justin.Peterson@kcmo.org with questions.

- 33. The developer shall submit a streetscape plan with street tree planting plan per 88-425-03 for approval and permitting by the Parks & Recreation Department's Forestry Division prior to beginning work in the public right-of-way (12/01/2021)
- 34. The developer is responsible for dedication of parkland, private open space in lieu of parkland, or payment of cash-in-lieu of either form of dedication, or any combination thereof in accordance with 88-408. Should the developer choose to pay cash-in-lieu of dedicating all or a portion of the required area, the amount due shall be based upon the (2021) acquisition rate of (\$48,801.37) per acre. This requirement shall be satisfied prior to certificate of occupancy. (12/01/2021)
- 35. The developer shall comply with the Parkway & Boulevard Standards as outlined in 88-323 of the Zoning and Development Code. (12/23/2021)
- 36. The developer shall revise fencing as proposed along Roanoke Parkway or seek approval of a variance from the Board of Zoning Adjustment.

Per 88-323-02-D; Any fencing that is visbile from the boulevard or parkway shall be 80% transparent and constructed of high quality, permanent materials. Maximum height shall be 6 feet in the rear and 4 feet in the side. No fencing shall extend beyond the front building line. Fencing must be of steel, iron, concret, stucco, stone brick or other acceptable material. Wood picket or stockade fencing is not permitted. Chain link fencing is not permitted, except for the enclosure of a public playfied or a school playfield. (12/23/2021)