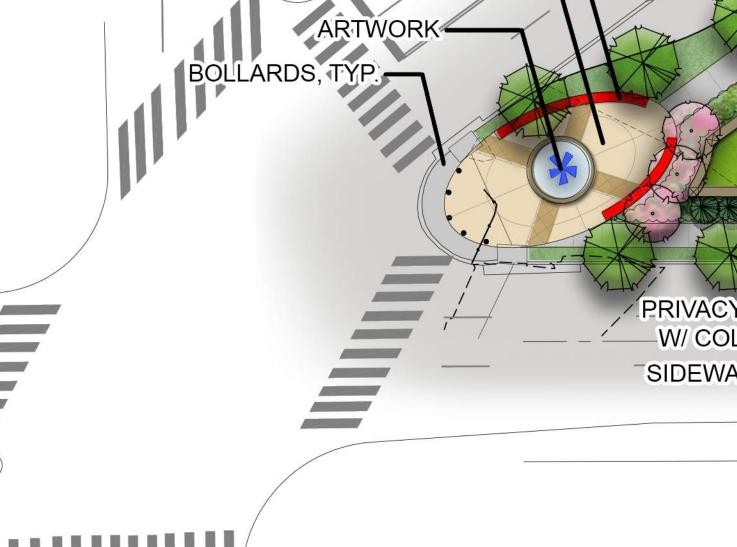

| B&B   |
| 222                                                                                                             | Spring Spow Crabapple        | Malus Chring Choul                           | 1" ool  | DOD   |

Malus 'Spring Snow'

ACCENT PAVING, TYP.

Cercis canadensis 'White Bud'

Amelanchier x grandiflora 'Autumn Brilliance'

BENCH

## **GENERAL NOTES**

FOR INDIVIDUAL PLANTINGS:

**AESTHETIC VIEWING.** 

DESCRIPTION.

## LANDSCAPE REQUIREMENTS

STREET TREES (88-425-03): 1. 1 TREE PER 30 LF OF STREET FRONTAGE.

ROANOKE PARWAY = +/-405 LF/ 30 LF =

MADISON AVENUE = +/-413 LF/ 30 LF =

GENERAL LANDSCAPING REQUIREMENTS (88-425-04):

BUILDING FOOTPRINT = 49,689 SF/5,000 LF =

OR MOTORIZED SIGNAGE SHALL NOT BE PERMITTED.



B&B

B&B

1" cal

1" cal

DOG PARK



SIDEWALK, TYP.



1

State of the second

Spring Snow Crabapple

Autumn Brilliance Serviceberry



SVB

WBD Whitebud



Sheet Number



A1-03



## LEVEL 01/P1 PARKING

REQD = 1 PER 3 UNITS (UP TO 50) / 1 PER 6 UNITS (ABOVE 50)
 REQD = (150 UNITS / 3) + ((238 UNITS - 150 UNITS) / 6) = 65 REQD / 66 PROVIDED

| AREA - LEVEL 01 / P1 |        |  |
|----------------------|--------|--|
| Name                 | Area   |  |
| • •••                |        |  |
| Amenities            | 5,953  |  |
| Apartment            | 5,086  |  |
| Circulation          | 3,947  |  |
| Leasable Storage     | 223    |  |
| Opperations          | 417    |  |
| Parking Area         | 33,682 |  |
| Grand total          | 49,309 |  |
|                      |        |  |

| PARKING - LEVEL 01/P1 |       |
|-----------------------|---