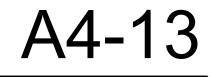

47 Madison consists of 238 units with onsite amenities, including a dog park, putting green, and rooftop lounge areas. Parking is being provided by a garage sited within the structure. The Midtown/Plaza Area Plan recommends building heights of 45' to 90'. The proposed development does not meet the recommendations outlined in the Midtown/Plaza Area Plan, however, meets height requirements identified in the Zoning and Development Code. "The Bowl Concept describes the conscious transition of building heights from the low-rise buildings of the Country Club Plaza to buildings of increasing height as they are placed on the surrounding hills. Over recent decades, this transition in building heights has been reinforced by commercial, office, hotel, and high-rise residential development." As seen in plan sheets A5-12 and A5-13, the proposed project respects the height transition intent of the Area Plan. A 15-story building was also previously approved.

| COVER SHEET                     |
|---------------------------------|
| APP CHECKLIST                   |
| PRELIMINARY PLAT                |
| OVERALL DEVELOPMENT & SITE PLAN |
| ZONING & SITE CONDITIONS        |
| LANDSCAPE PLAN                  |
|                                 |
| LEVEL 01 /P1 PARKING            |
| LEVEL 01 /P1 PARKING            |
| LEVEL 02 / P3 PARKING           |
| LEVEL 03 / P4 PARKING           |
| LEVEL 04 / P5 PARKING           |
| LEVEL 05                        |
| POOL COURTYARD                  |
| LEVEL 06                        |
| LEVEL 07                        |
| LEVEL 08-09                     |
| LEVEL 10-12A                    |
| LEVEL 13-15                     |
| ROOF LEVEL                      |
|                                 |
| NORTH ELEVATION                 |
| EAST ELEVATION                  |
| SOUTH ELEVATION                 |
| WEST ELEVATION                  |
|                                 |