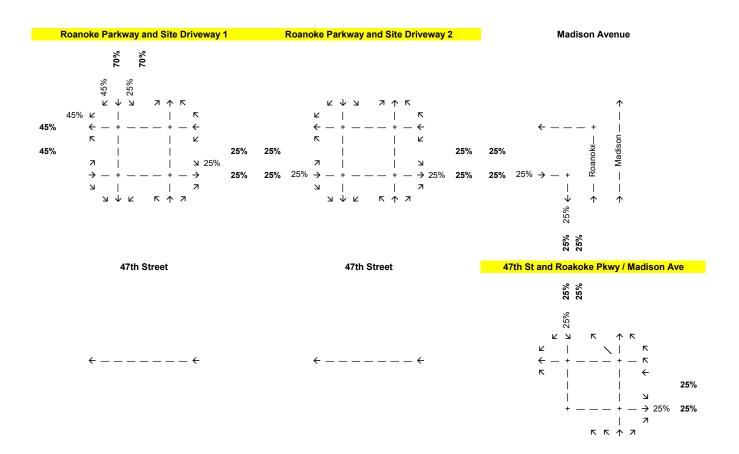

3. The synchro files show the driveways as being two different roadways. Revise this to show the interaction of the two with the parking system (similar to the photo I had sent). (12/22/2021)

Correction(s) by Public Works - Transportation of the Public Works Department. Contact Jeffrey Bryan at 816-513-9865 / Jeffrey.Bryan@kcmo.org with questions.

4. The synchro files show the driveways as being two different roadways. Revise this to show the interaction of the two with the parking system (similar to the photo I had sent). (12/22/2021)

*Correction(s) by Water Services - Stormwater of the Water Services Department. Contact Amy Bunnell at / amy.bunnell@kcmo.org with questions.* 