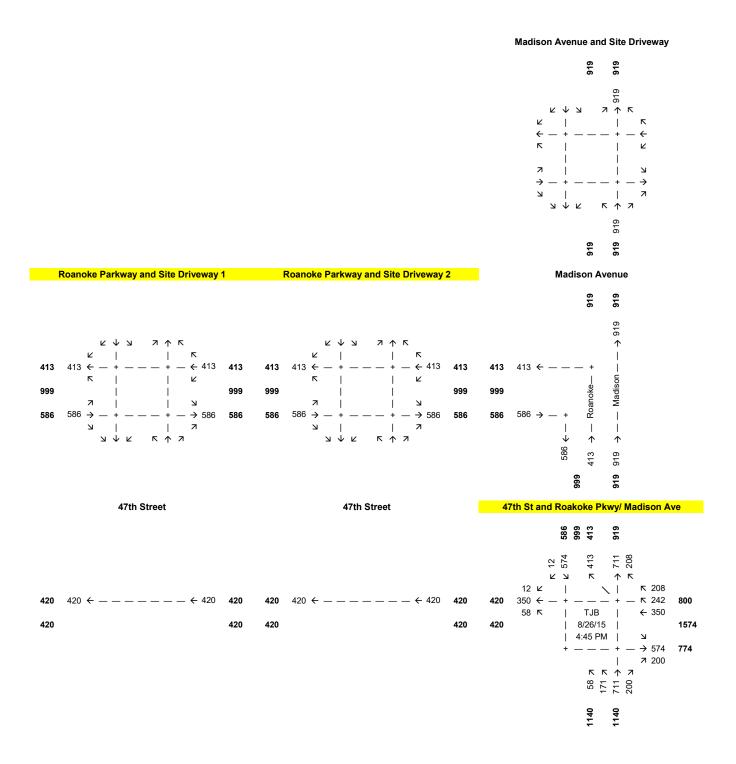

3. The synchro files show the driveways as being two different roadways. Revise this to show the interaction of the two with the parking system (similar to the photo I had sent). (12/22/2021)

Correction(s) by Public Works - Transportation of the Public Works Department. Contact Jeffrey Bryan at 816-513-9865 / Jeffrey.Bryan@kcmo.org with questions.

4. The synchro files show the driveways as being two different roadways. Revise this to show the interaction of the two with the parking system (similar to the photo I had sent). (12/22/2021)

*Correction(s) by Water Services - Stormwater of the Water Services Department. Contact Amy Bunnell at / amy.bunnell@kcmo.org with questions.* 