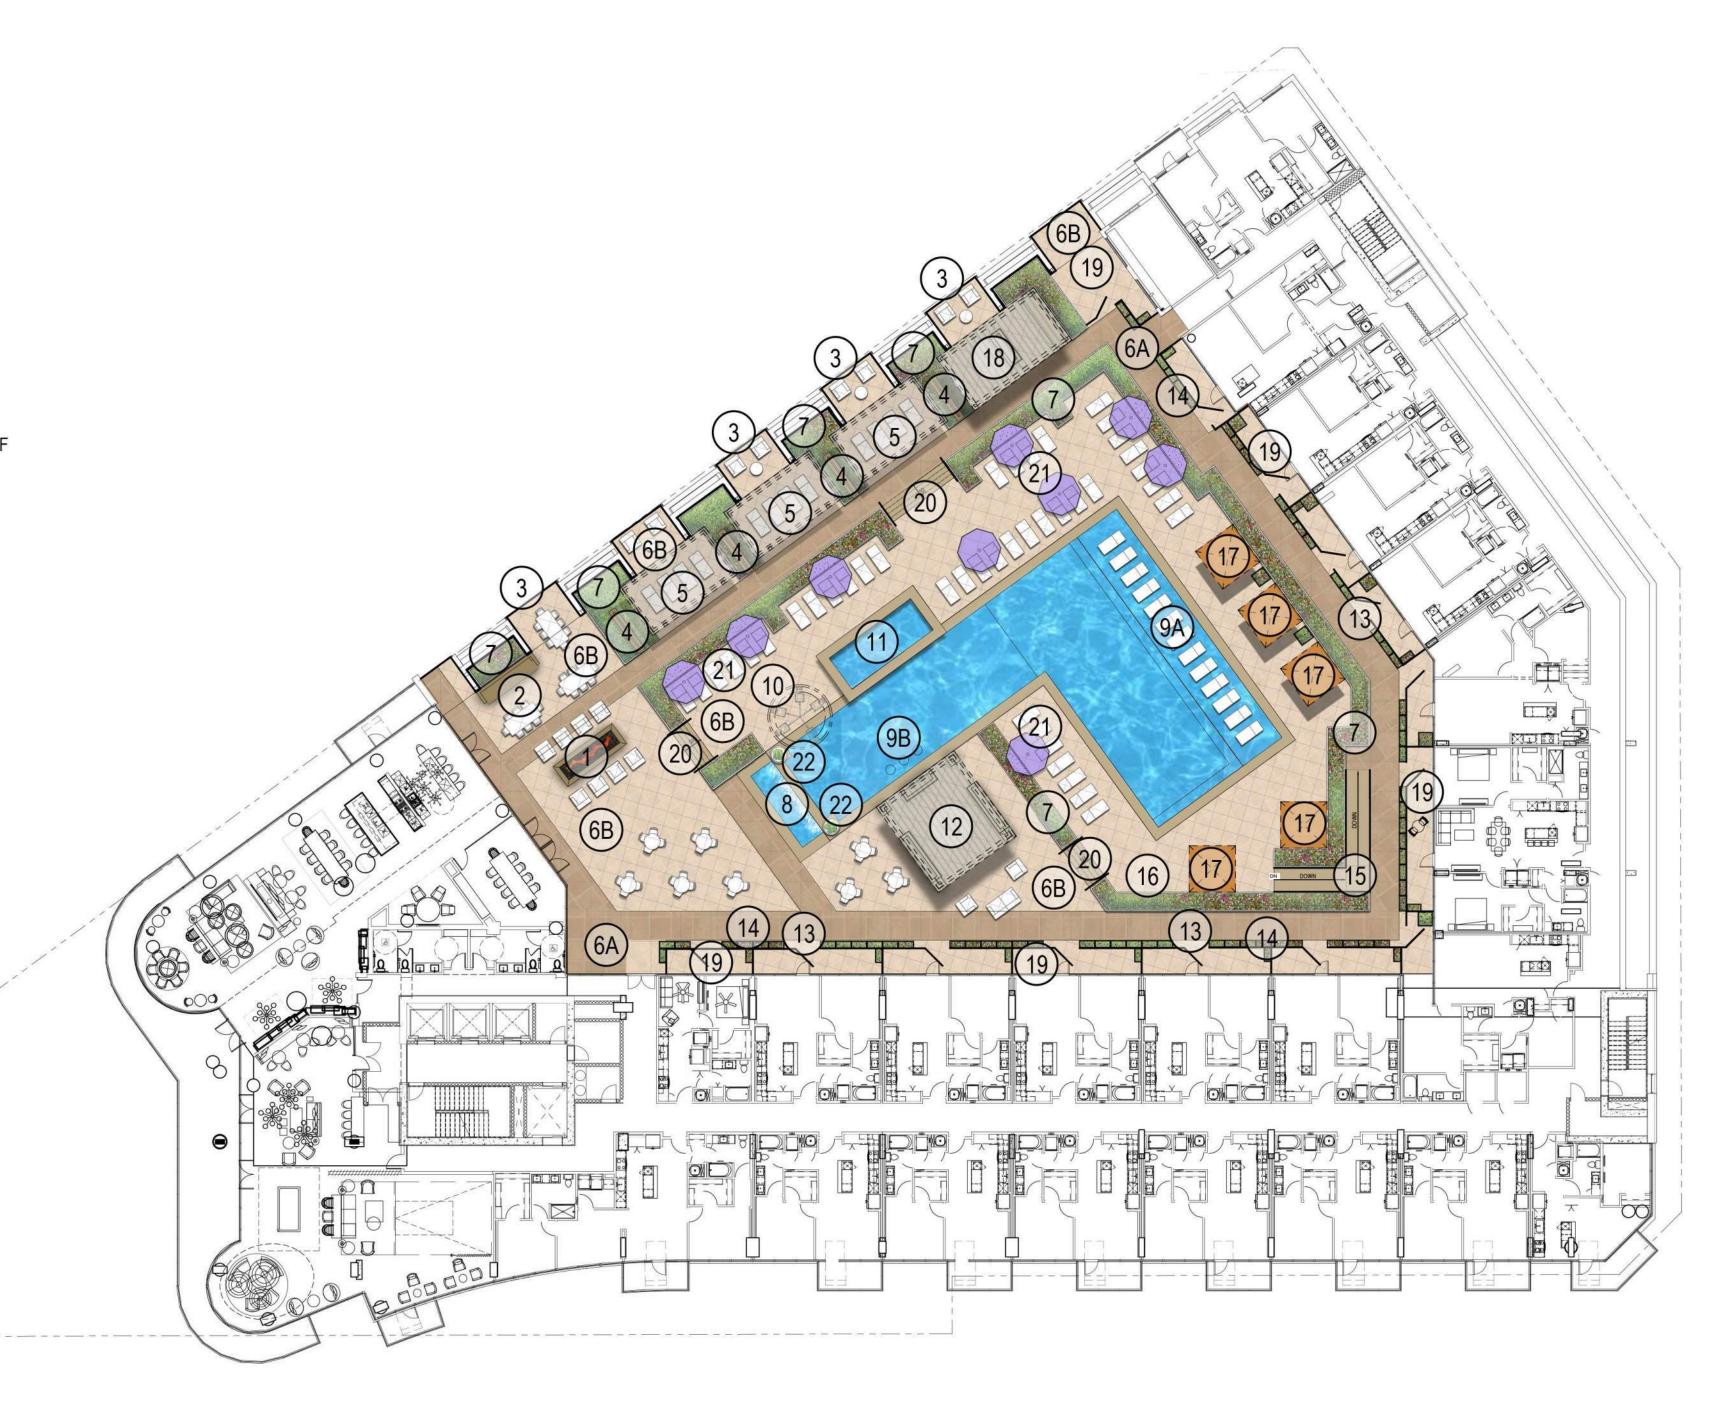

| COVER SHEET                     |
|---------------------------------|
| APP CHECKLIST                   |
| PRELIMINARY PLAT                |
| OVERALL DEVELOPMENT & SITE PLAN |
| ZONING & SITE CONDITIONS        |
| LANDSCAPE PLAN                  |
|                                 |
| LEVEL 01 /P1 PARKING            |
| LEVEL 01 /P1 PARKING            |
| LEVEL 02 / P3 PARKING           |
| LEVEL 03 / P4 PARKING           |
| LEVEL 04 / P5 PARKING           |
| LEVEL 05                        |
| POOL COURTYARD                  |
| LEVEL 06                        |
| LEVEL 07                        |
| LEVEL 08-09                     |
| LEVEL 10-12A                    |
| LEVEL 13-15                     |
| ROOF LEVEL                      |
|                                 |
| NORTH ELEVATION                 |
| EAST ELEVATION                  |
| SOUTH ELEVATION                 |
| WEST ELEVATION                  |
|                                 |