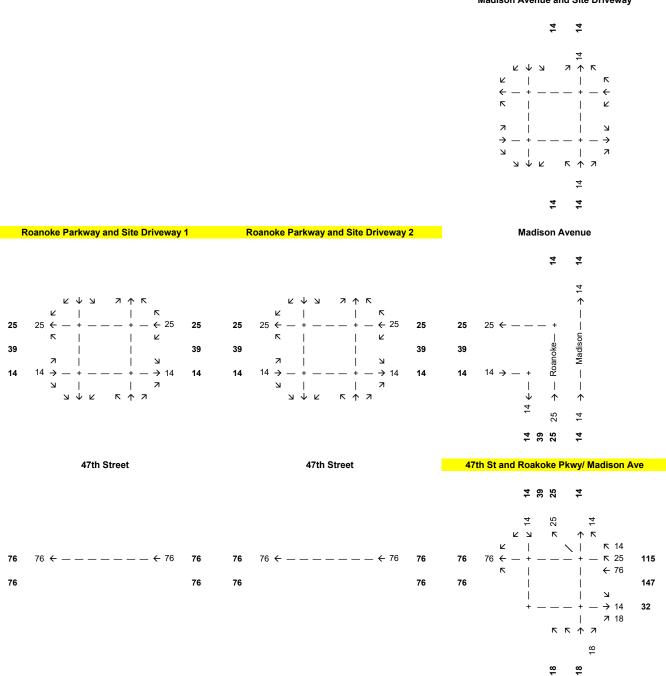

3. The synchro files show the driveways as being two different roadways. Revise this to show the interaction of the two with the parking system (similar to the photo I had sent). (12/22/2021)

Correction(s) by Public Works - Transportation of the Public Works Department. Contact Jeffrey Bryan at 816-513-9865 / Jeffrey.Bryan@kcmo.org with questions.

4. The synchro files show the driveways as being two different roadways. Revise this to show the interaction of the two with the parking system (similar to the photo I had sent). (12/22/2021)

*Correction(s) by Water Services - Stormwater of the Water Services Department. Contact Amy Bunnell at / amy.bunnell@kcmo.org with questions.* 