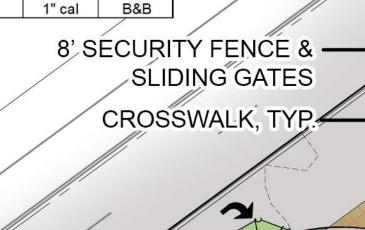

#### Condition(s) by Parks & Recreation. Contact Justin Peterson at 816-513-7599 / Justin.Peterson@kcmo.org with questions.

- 33. The developer shall submit a streetscape plan with street tree planting plan per 88-425-03 for approval and permitting by the Parks & Recreation Department's Forestry Division prior to beginning work in the public right-of-way (12/01/2021)
- 34. The developer is responsible for dedication of parkland, private open space in lieu of parkland, or payment of cash-in-lieu of either form of dedication, or any combination thereof in accordance with 88-408. Should the developer choose to pay cash-in-lieu of dedicating all or a portion of the required area, the amount due shall be based upon the (2021) acquisition rate of (\$48,801.37) per acre. This requirement shall be satisfied prior to certificate of occupancy. (12/01/2021)
- 35. The developer shall comply with the Parkway & Boulevard Standards as outlined in 88-323 of the Zoning and Development Code. (12/23/2021)
- 36. The developer shall revise fencing as proposed along Roanoke Parkway or seek approval of a variance from the Board of Zoning Adjustment.

Per 88-323-02-D; Any fencing that is visbile from the boulevard or parkway shall be 80% transparent and constructed of high quality, permanent materials. Maximum height shall be 6 feet in the rear and 4 feet in the side. No fencing shall extend beyond the front building line. Fencing must be of steel, iron, concret, stucco, stone brick or other acceptable material. Wood picket or stockade fencing is not permitted. Chain link fencing is not permitted, except for the enclosure of a public playfied or a school playfield. (12/23/2021)