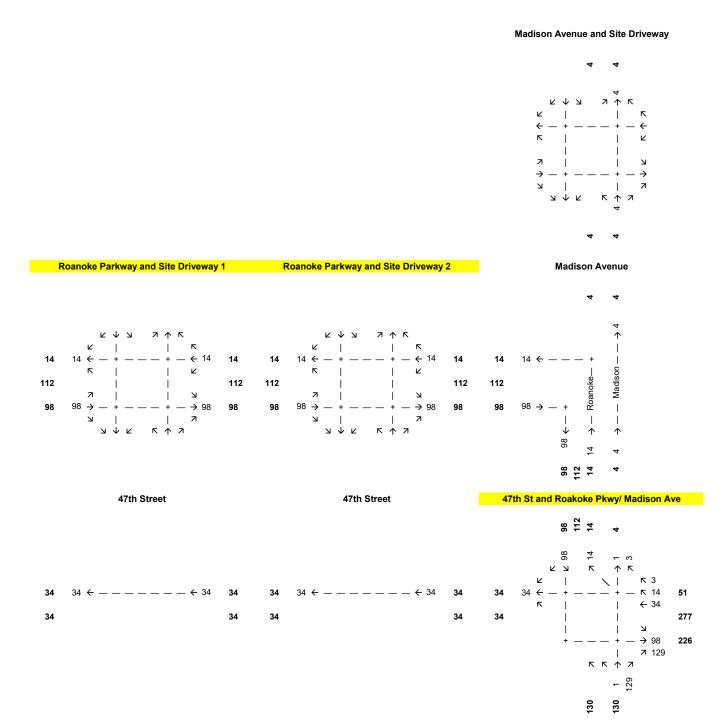

3. The synchro files show the driveways as being two different roadways. Revise this to show the interaction of the two with the parking system (similar to the photo I had sent). (12/22/2021)

Correction(s) by Public Works - Transportation of the Public Works Department. Contact Jeffrey Bryan at 816-513-9865 / Jeffrey.Bryan@kcmo.org with questions.

4. The synchro files show the driveways as being two different roadways. Revise this to show the interaction of the two with the parking system (similar to the photo I had sent). (12/22/2021)

*Correction(s) by Water Services - Stormwater of the Water Services Department. Contact Amy Bunnell at / amy.bunnell@kcmo.org with questions.* 