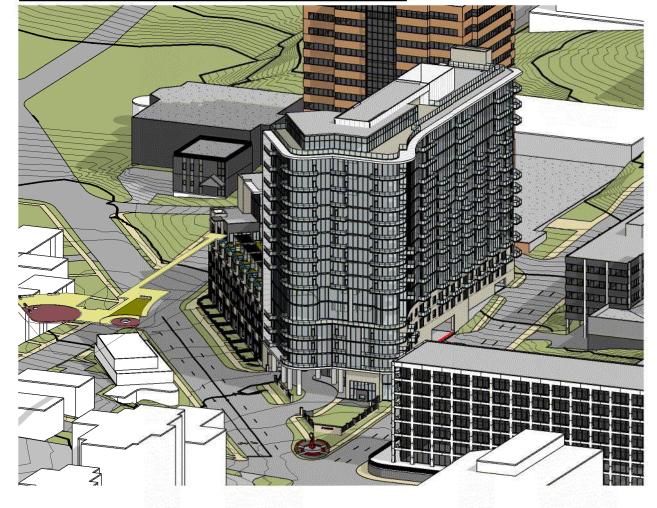

#### SUMMARY OF REQUEST

The applicant is seeking approval of a major amendment to an approved Development Plan to allow for the development of a 16-story residential building.

47 Madison consists of 238 units with onsite amenities, including a dog park, putting green, and rooftop lounge areas. Parking is being provided by a garage sited within the structure. The Midtown/Plaza Area Plan recommends building heights of 45' to 90'. The proposed development does not meet the recommendations outlined in the Midtown/Plaza Area Plan, however, meets height requirements identified in the Zoning and Development Code. "The Bowl Concept describes the conscious transition of building heights from the low-rise buildings of the Country Club Plaza to buildings of increasing height as they are placed on the surrounding hills. Over recent decades, this transition in building heights has been reinforced by commercial, office, hotel, and high-rise residential development." As seen in plan sheets A5-12 and A5-13, the proposed project respects the height transition intent of the Area Plan. A 15-story building was also previously approved.

# A MULTI-FAMILY DEVELOPMENT LOCATED AT THE WEST PLAZA AREA OF KANSAS CITY, MO

AMENDED CITY PLANNING COMMISION SUBMITTAL, OCTOBER 29, 2021

CHARACTER RENDERING