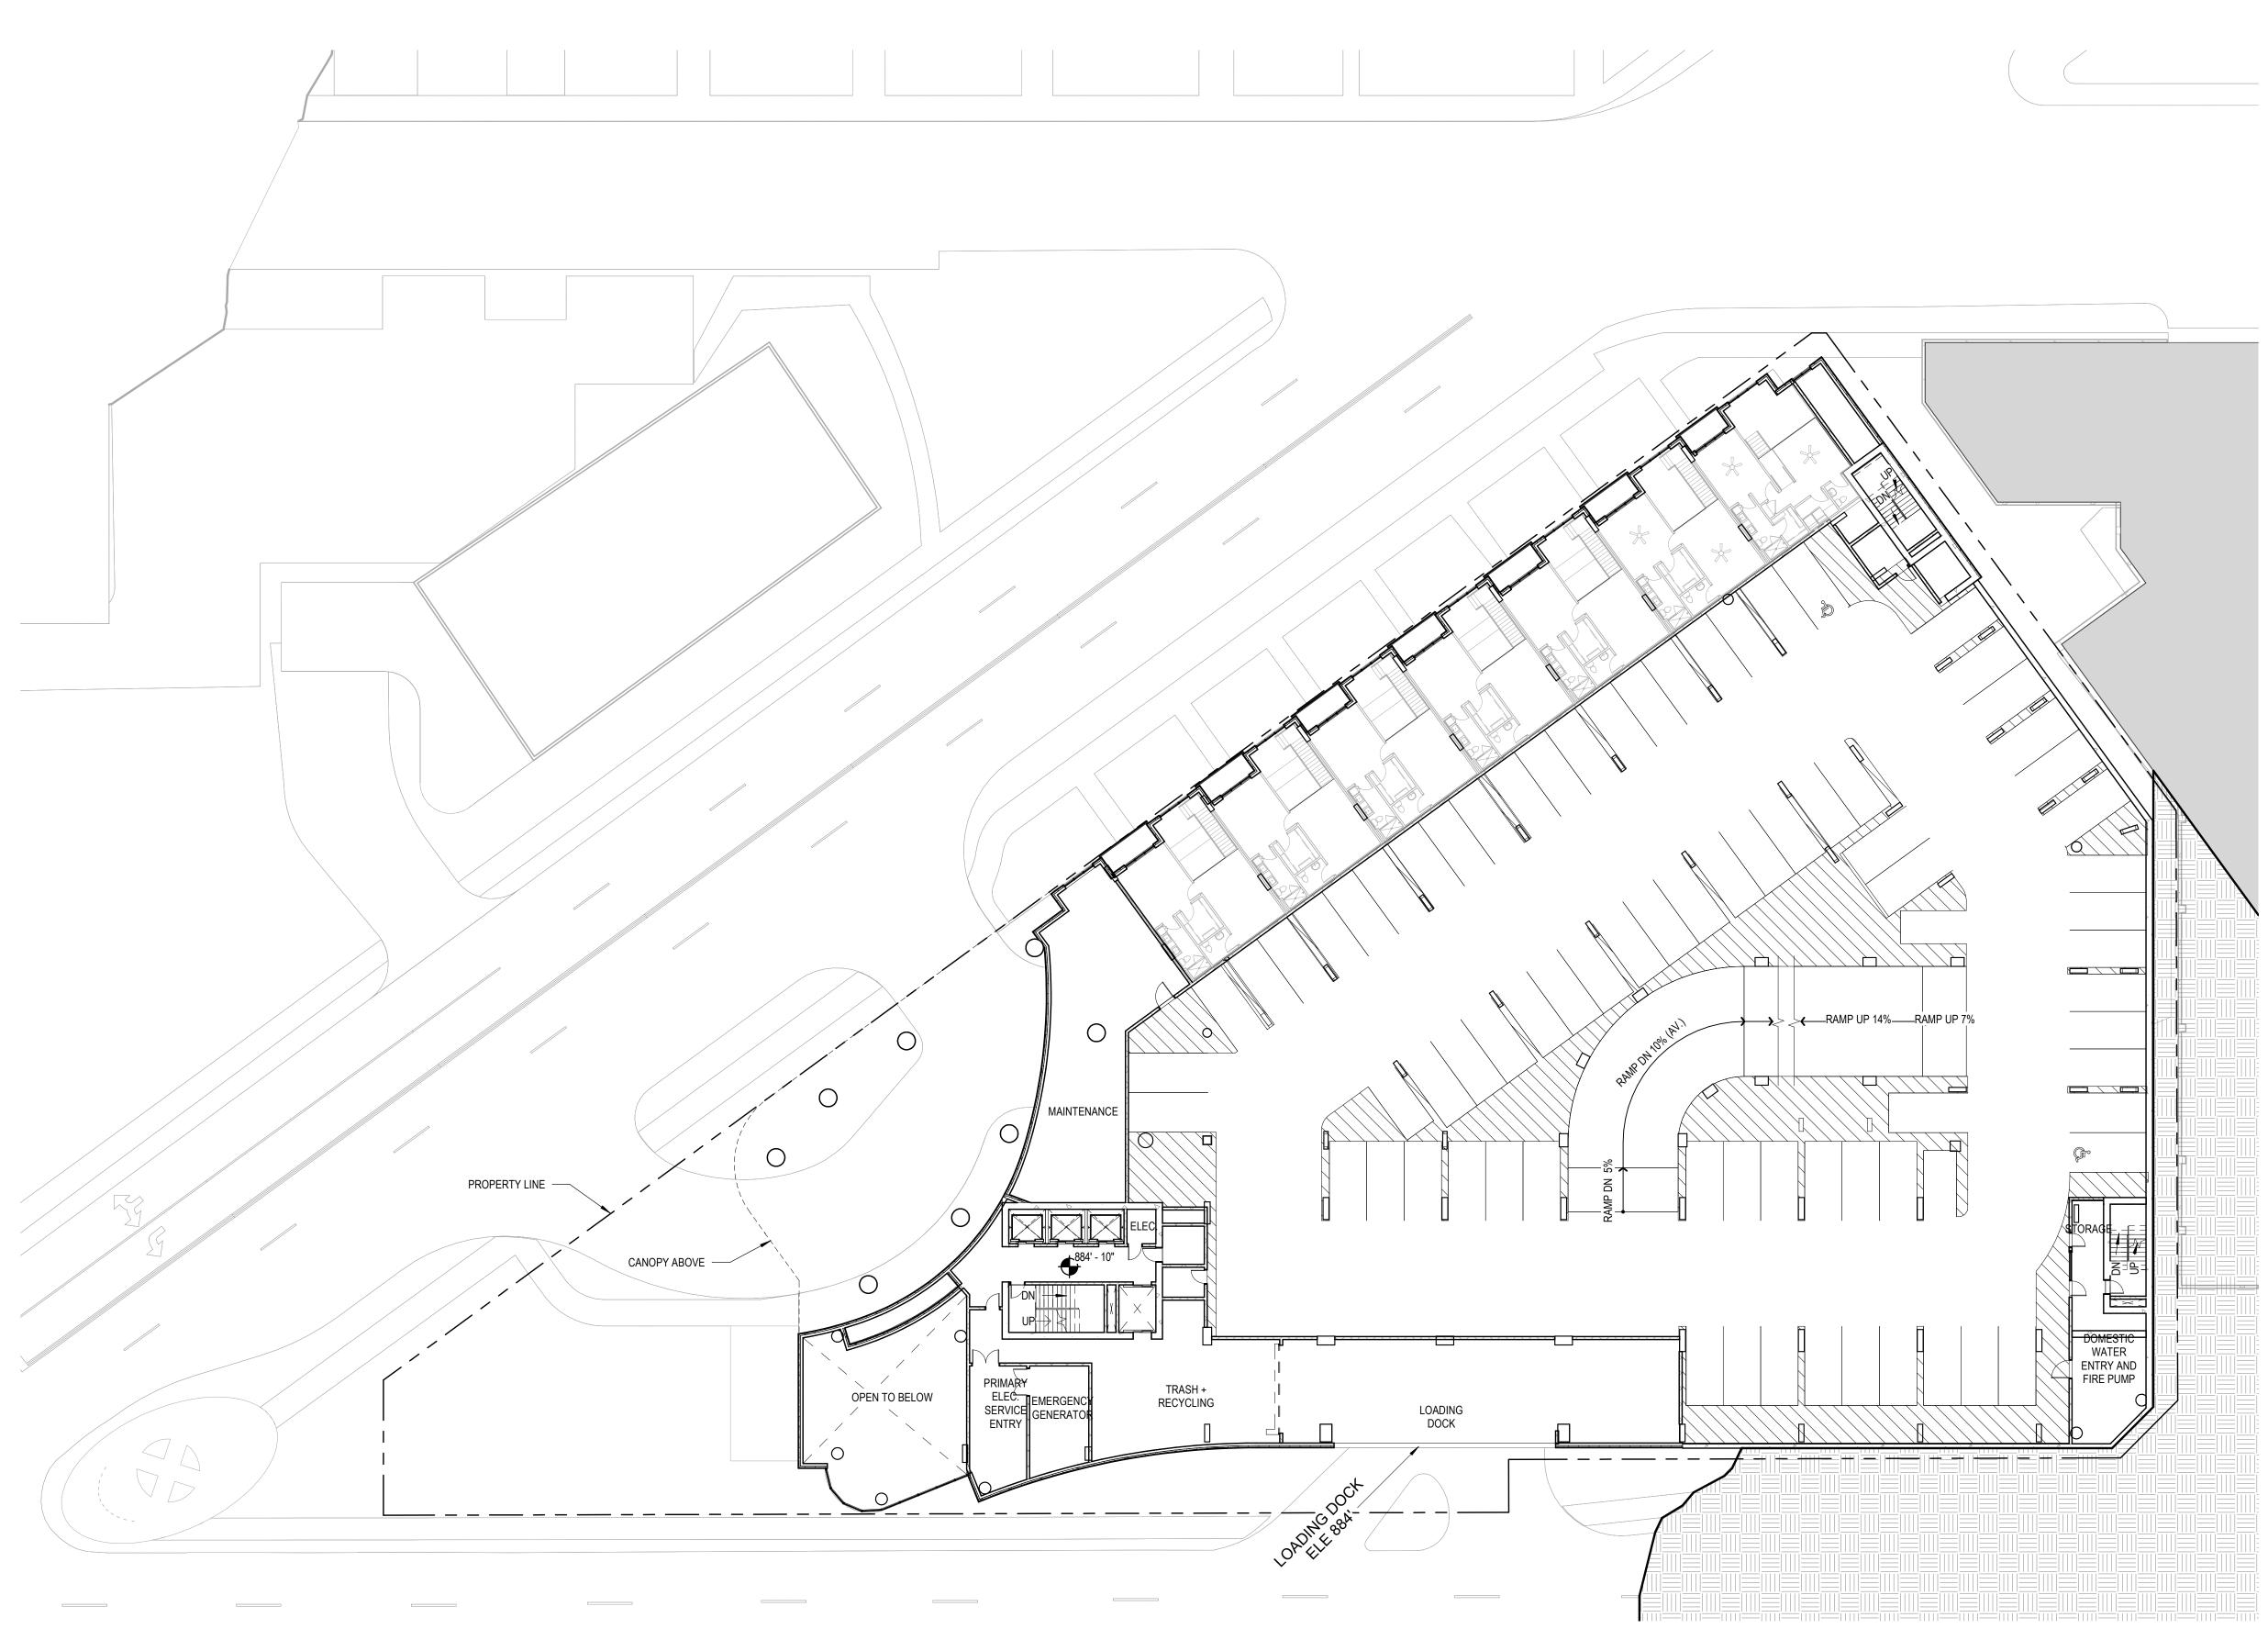

47 Madison consists of 238 units with onsite amenities, including a dog park, putting green, and rooftop lounge areas. Parking is being provided by a garage sited within the structure. The Midtown/Plaza Area Plan recommends building heights of 45' to 90'. The proposed development does not meet the recommendations outlined in the Midtown/Plaza Area Plan, however, meets height requirements identified in the Zoning and Development Code. "The Bowl Concept describes the conscious transition of building heights from the low-rise buildings of the Country Club Plaza to buildings of increasing height as they are placed on the surrounding hills. Over recent decades, this transition in building heights has been reinforced by commercial, office, hotel, and high-rise residential development." As seen in plan sheets A5-12 and A5-13, the proposed project respects the height transition intent of the Area Plan. A 15-story building was also previously approved.