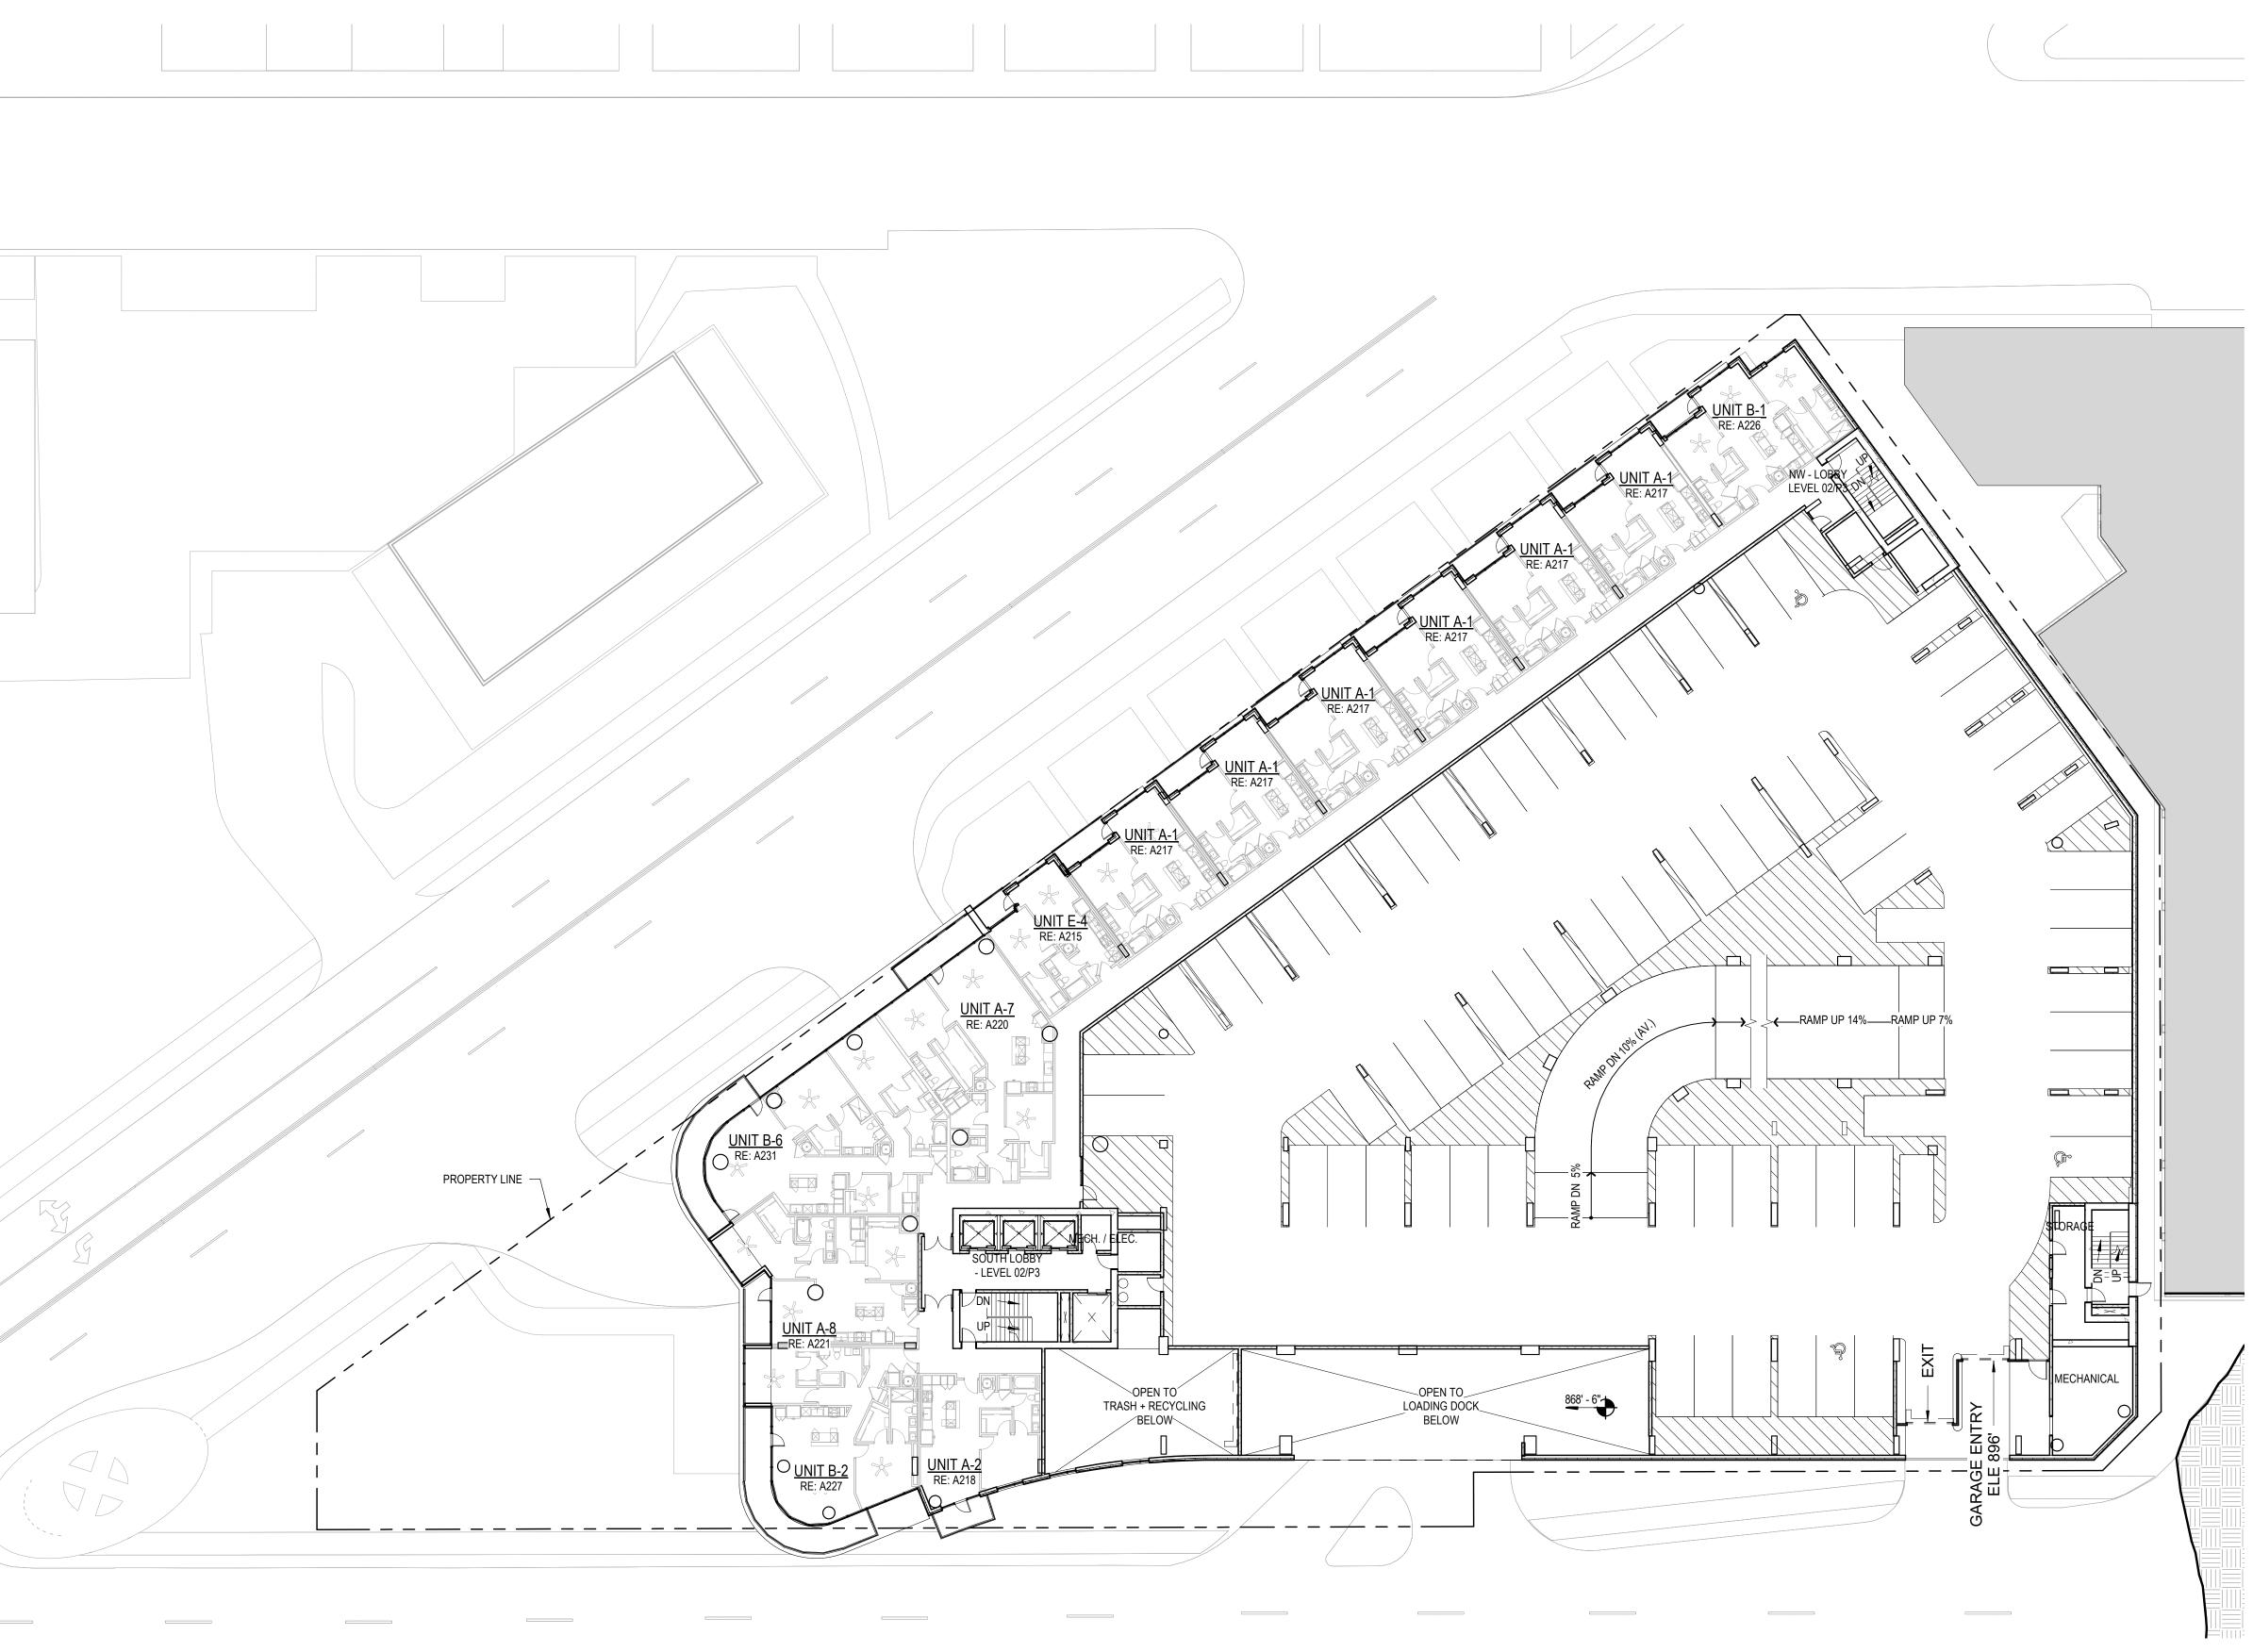

47 Madison consists of 238 units with onsite amenities, including a dog park, putting green, and rooftop lounge areas. Parking is being provided by a garage sited within the structure. The Midtown/Plaza Area Plan recommends building heights of 45' to 90'. The proposed development does not meet the recommendations outlined in the Midtown/Plaza Area Plan, however, meets height requirements identified in the Zoning and Development Code. "The Bowl Concept describes the conscious transition of building heights from the low-rise buildings of the Country Club Plaza to buildings of increasing height as they are placed on the surrounding hills. Over recent decades, this transition in building heights has been reinforced by commercial, office, hotel, and high-rise residential development." As seen in plan sheets A5-12 and A5-13, the proposed project respects the height transition intent of the Area Plan. A 15-story building was also previously approved.