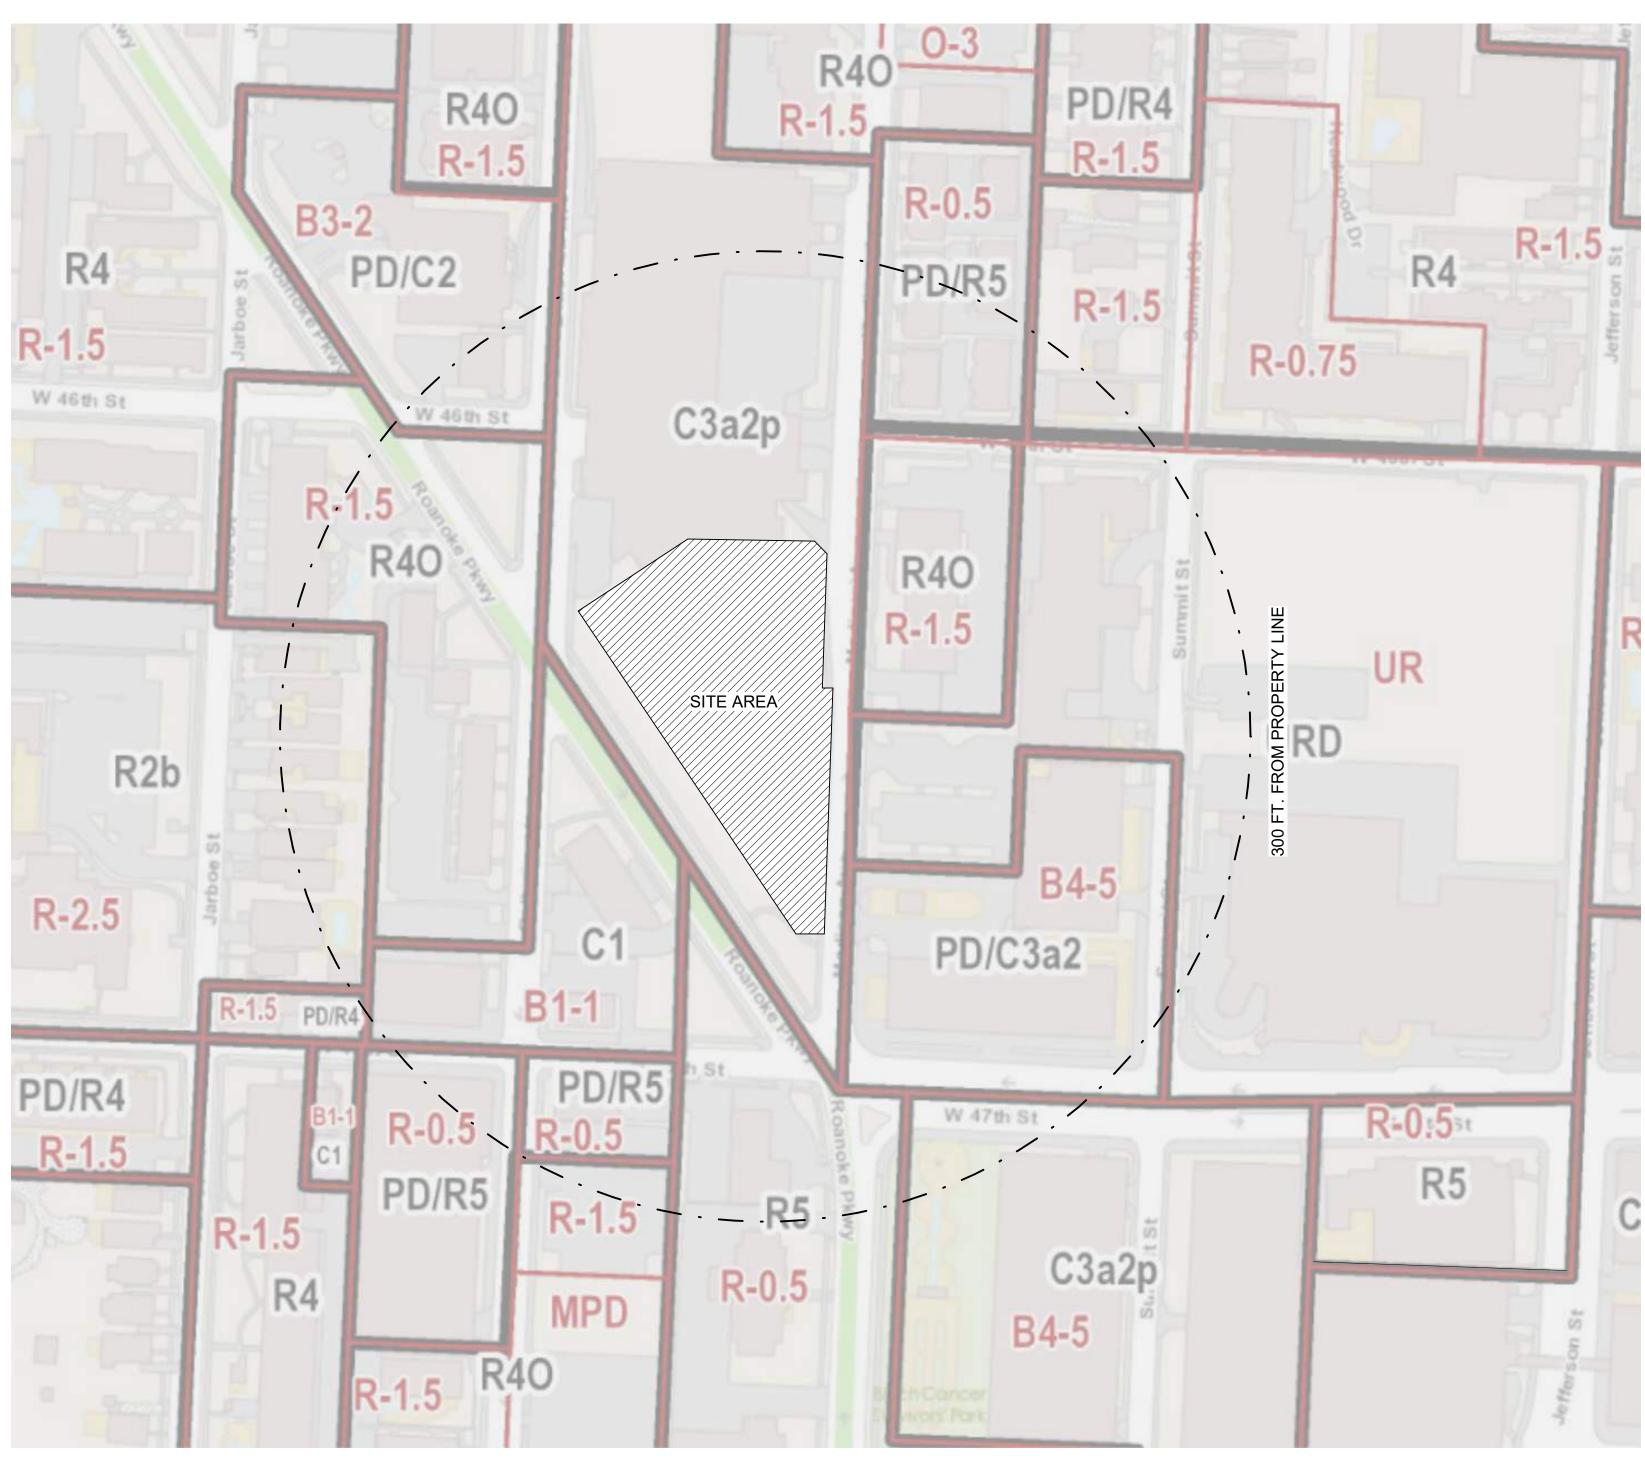

#### Surrounding Land Uses

North: Commercial uses, zoned B4-5 South: Residential uses, zoned R-0.5 East: Commercial uses, zoned B4-5-5 West: Commercial uses, zoned B1-1

#### Land Use Plan

The Midtown/Plaza Area Plan recommends Office/Residential for this location.