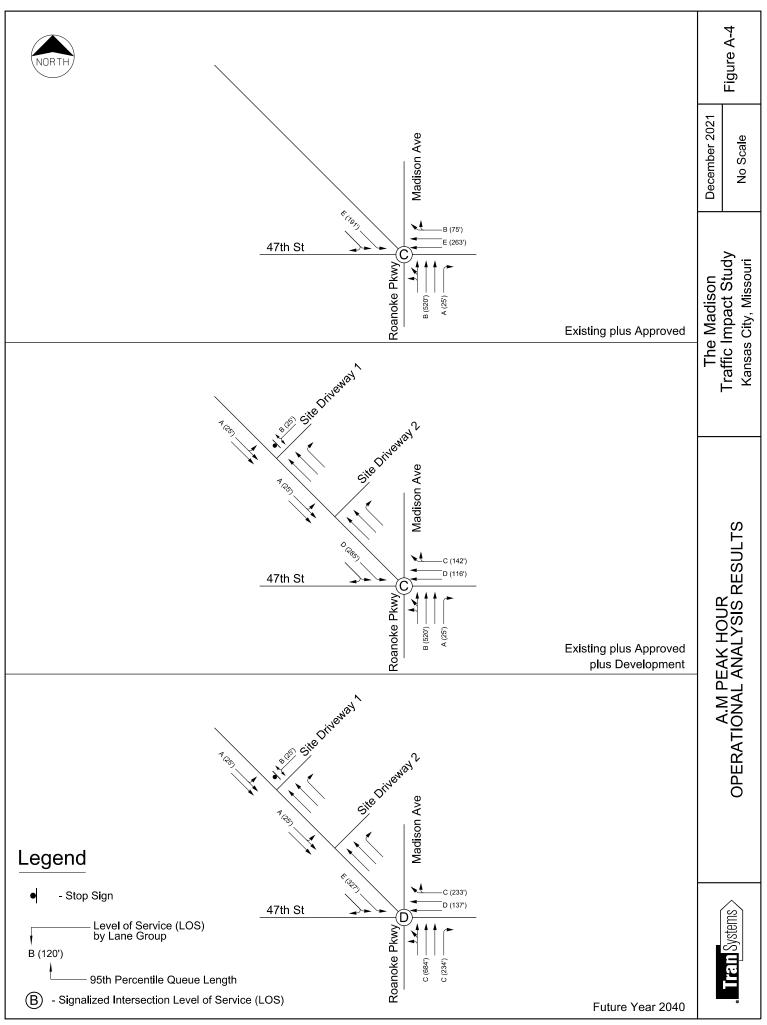

47 Madison consists of 238 units with onsite amenities, including a dog park, putting green, and rooftop lounge areas. Parking is being provided by a garage sited within the structure. The Midtown/Plaza Area Plan recommends building heights of 45' to 90'. The proposed development does not meet the recommendations outlined in the Midtown/Plaza Area Plan, however, meets height requirements identified in the Zoning and Development Code. "The Bowl Concept describes the conscious transition of building heights from the low-rise buildings of the Country Club Plaza to buildings of increasing height as they are placed on the surrounding hills. Over recent decades, this transition in building heights has been reinforced by commercial, office, hotel, and high-rise residential development." As seen in plan sheets A5-12 and A5-13, the proposed project respects the height transition intent of the Area Plan. A 15-story building was also previously approved.