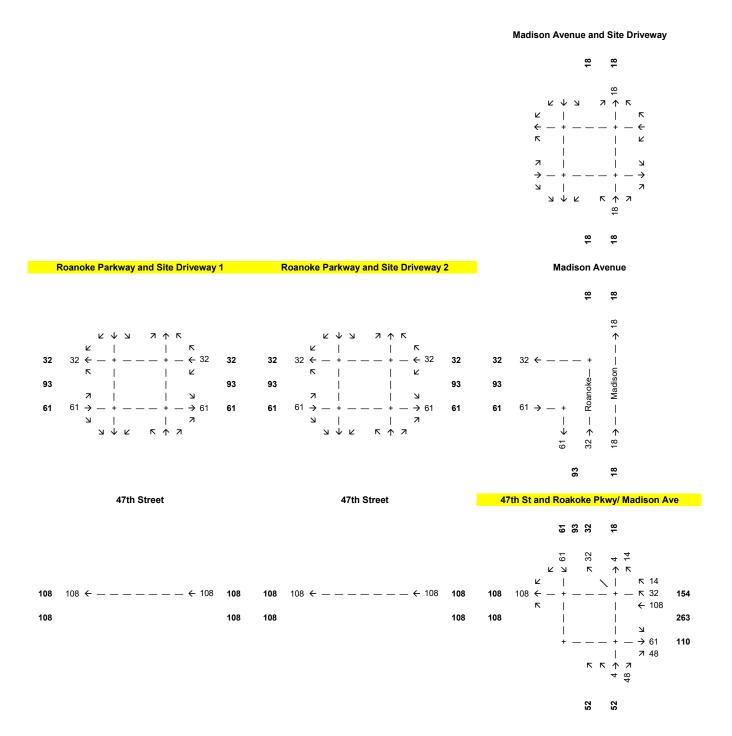

3. The synchro files show the driveways as being two different roadways. Revise this to show the interaction of the two with the parking system (similar to the photo I had sent). (12/22/2021)

Correction(s) by Public Works - Transportation of the Public Works Department. Contact Jeffrey Bryan at 816-513-9865 / Jeffrey.Bryan@kcmo.org with questions.

4. The synchro files show the driveways as being two different roadways. Revise this to show the interaction of the two with the parking system (similar to the photo I had sent). (12/22/2021)

*Correction(s) by Water Services - Stormwater of the Water Services Department. Contact Amy Bunnell at / amy.bunnell@kcmo.org with questions.* 