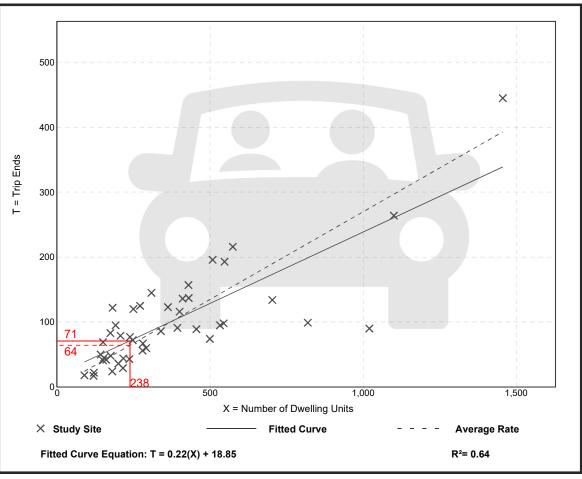

----------------------------------|
| Setting/Location:              | General Urban/Suburban                                                                               |
| Number of Studies:             | 45                                                                                                   |
| Avg. Num. of Dwelling Units:   | 372                                                                                                  |
| Directional Distribution:      | 34% entering, 66% exiting                                                                            |

# Vehicle Trip Generation per Dwelling Unit

| Average Rate | Range of Rates | Standard Deviation |
|--------------|----------------|--------------------|
| 0.27         | 0.09 - 0.67    | 0.11               |



# **Data Plot and Equation**

Trip Gen Manual, 11th Edition

• Institute of Transportation Engineers

# Multifamily Housing (High-Rise) Not Close to Rail Transit (222)

| Vehicle Trip Ends vs:<br>On a: | Dwelling Units<br>Weekday,<br>Peak Hour of Adjacent Street Traffic,<br>One Hour Between 4 and 6 p.m. |
|--------------------------------|------------------------------------------------------------------------------------------------------|
| Setting/Location:              | General Urban/Suburban                                                                               |
| Number of Studies:             | 45                                                                                                   |
| Avg. Num. of Dwelling Units:   |