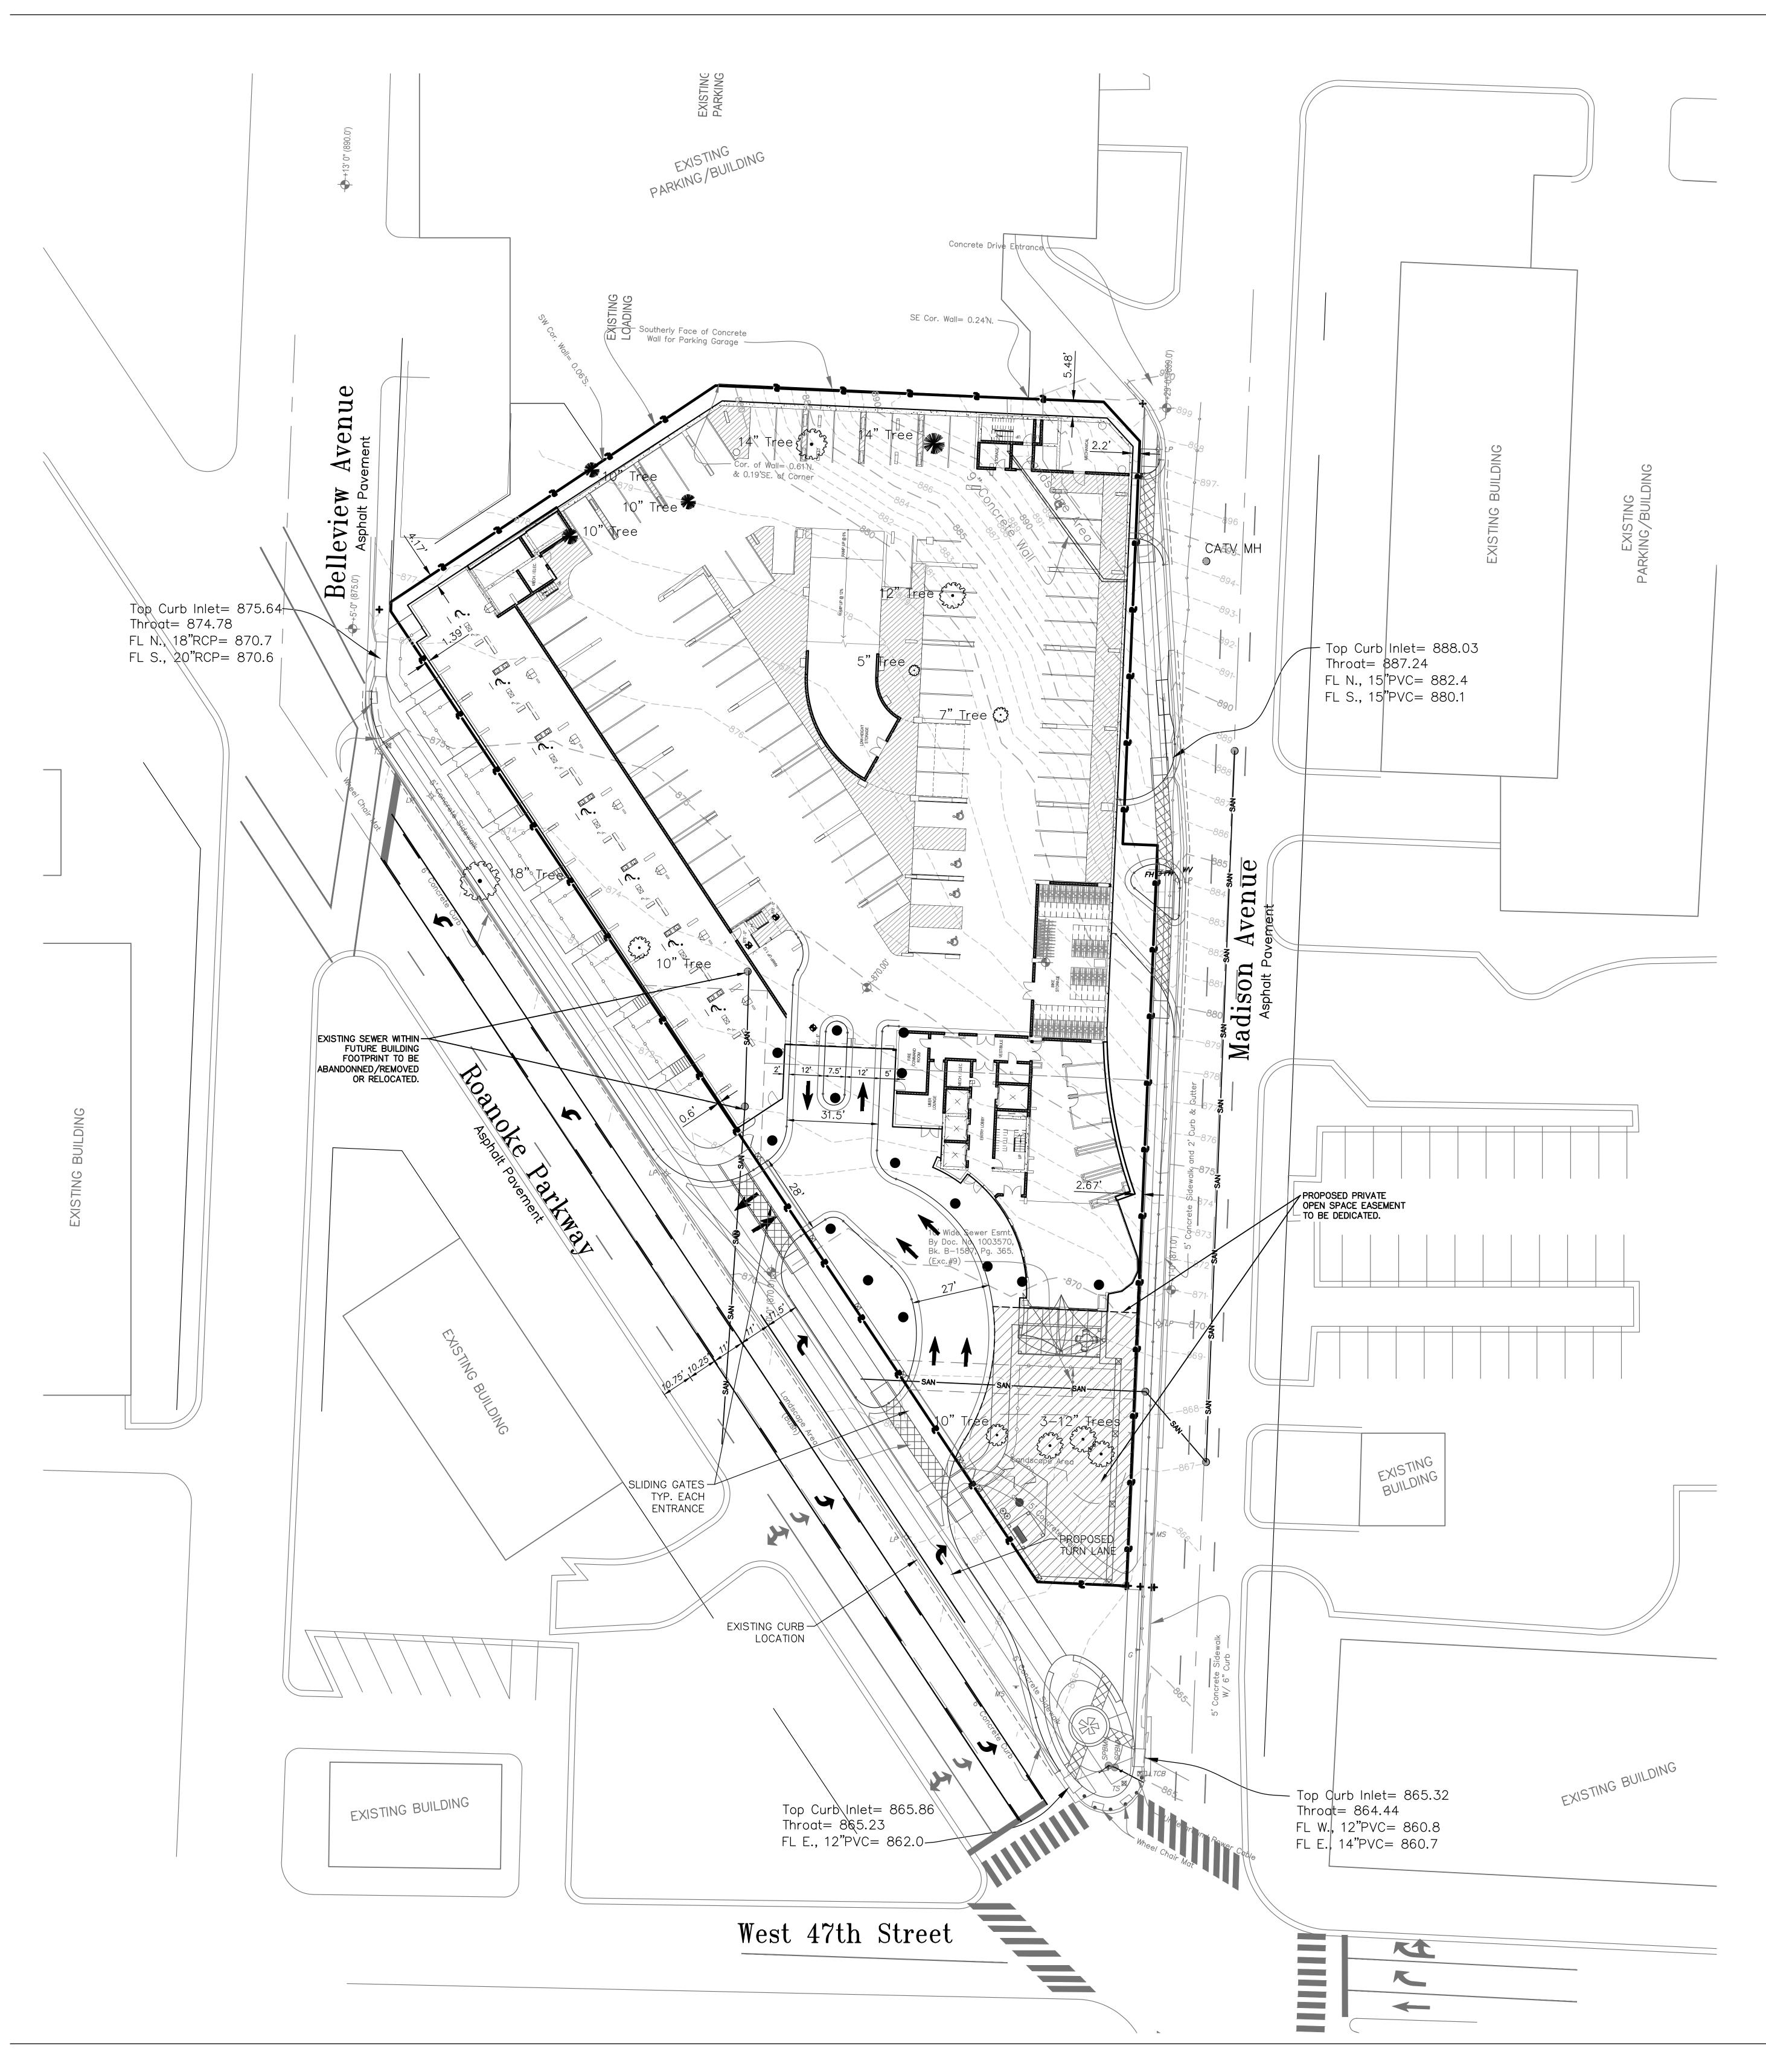

47 Madison consists of 238 units with onsite amenities, including a dog park, putting green, and rooftop lounge areas. Parking is being provided by a garage sited within the structure. The Midtown/Plaza Area Plan recommends building heights of 45' to 90'. The proposed development does not meet the recommendations outlined in the Midtown/Plaza Area Plan, however, meets height requirements identified in the Zoning and Development Code. "The Bowl Concept describes the conscious transition of building heights from the low-rise buildings of the Country Club Plaza to buildings of increasing height as they are placed on the surrounding hills. Over recent decades, this transition in building heights has been reinforced by commercial, office, hotel, and high-rise residential development." As seen in plan sheets A5-12 and A5-13, the proposed project respects the height transition intent of the Area Plan. A 15-story building was also previously approved.

#### Use-Specific (88-300) and Development Standards (88-400)

\*indicates adjustment/variance

| Standards                                | Applicability | Meets             | More Information |
|------------------------------------------|---------------|-------------------|------------------|
| Boulevard and Parkway Standards (88-323) | Yes           | Yes               | See Site Plan.   |
| Parkland Dedication (88-408)             | Yes           | -                 | See CCR Report.  |
| Parking and Loading                      | Yes           | Yes               | See Site Plan.   |
| Standards (88-420)                       |               |                   |                  |
| Landscape and Screening Standards        | Yes           | Yes               | See Site Plan.   |
| (88-425)                                 |               |                   |                  |
| Outdoor Lighting Standards (88-430)*     | Yes           | Variance Required |                  |
| Sign Standards (88-445)                  | Yes           | -                 | See CCR Report.  |
| Pedestrian (88-450)                      | Yes           | Yes               | See Site Plan.   |

- Relocate sewers from under proposed building(s). City GIS data suggests sanitary sewer extends to northwest and through Lot 1 from the manhole labeled Top Sewer MH = 874.54 to adjacent property to the north. Design engineer needs to determine whether the line is serving north property and make accommodations to maintain service as necessary. (12/20/2021)
- 6. Show location of stormwater management facilities. Storm letter is not approved through this process; however, please note that post-development peak discharge cannot increase above pre-development peak. (12/20/2021)