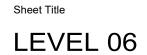

47 Madison consists of 238 units with onsite amenities, including a dog park, putting green, and rooftop lounge areas. Parking is being provided by a garage sited within the structure. The Midtown/Plaza Area Plan recommends building heights of 45' to 90'. The proposed development does not meet the recommendations outlined in the Midtown/Plaza Area Plan, however, meets height requirements identified in the Zoning and Development Code. "The Bowl Concept describes the conscious transition of building heights from the low-rise buildings of the Country Club Plaza to buildings of increasing height as they are placed on the surrounding hills. Over recent decades, this transition in building heights has been reinforced by commercial, office, hotel, and high-rise residential development." As seen in plan sheets A5-12 and A5-13, the proposed project respects the height transition intent of the Area Plan. A 15-story building was also previously approved.

| COVER SHEET                     |
|---------------------------------|
| APP CHECKLIST                   |
| PRELIMINARY PLAT                |
| OVERALL DEVELOPMENT & SITE PLAN |
| ZONING & SITE CONDITIONS        |
| LANDSCAPE PLAN                  |
|                                 |
| LEVEL 01 /P1 PARKING            |
| LEVEL 01 /P1 PARKING            |
| LEVEL 02 / P3 PARKING           |
| LEVEL 03 / P4 PARKING           |
| LEVEL 04 / P5 PARKING           |
| LEVEL 05                        |
| POOL COURTYARD                  |
| LEVEL 06                        |
| LEVEL 07                        |
| LEVEL 08-09                     |
| LEVEL 10-12A                    |
| LEVEL 13-15                     |
| ROOF LEVEL                      |
|                                 |
| NORTH ELEVATION                 |
| EAST ELEVATION                  |
| SOUTH ELEVATION                 |
| WEST ELEVATION                  |
|                                 |