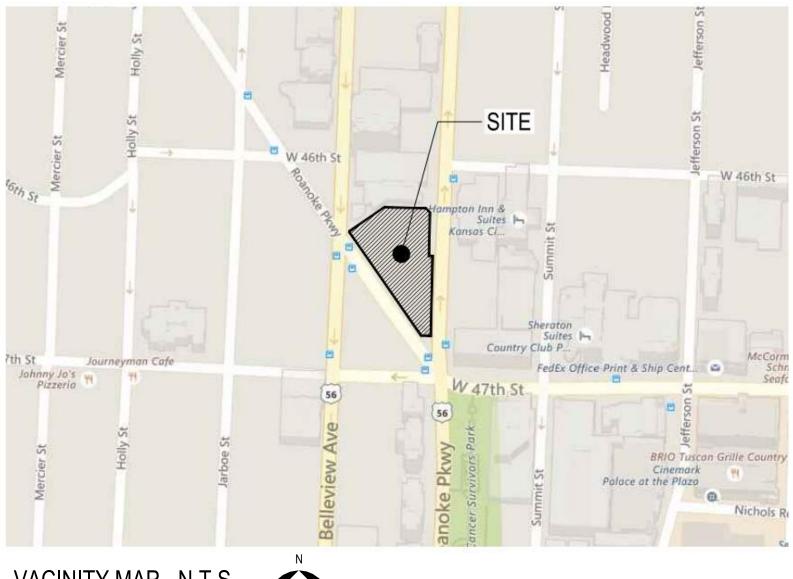

#### **EXISTING CONDITIONS**

The subject site is vacant, northwest of the Country Club Plaza.

VACINITY MAP - N.T.S.