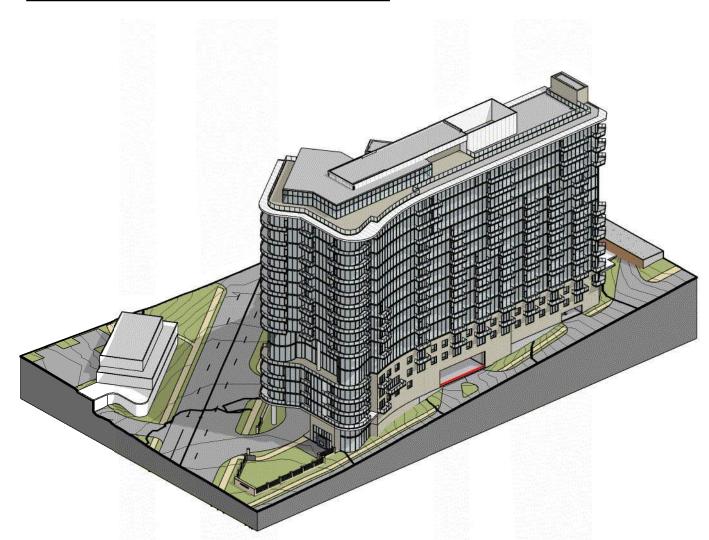

#### SUMMARY OF REQUEST

The applicant is seeking approval of a major amendment to an approved Development Plan to allow for the development of a 16-story residential building.

47 Madison consists of 238 units with onsite amenities, including a dog park, putting green, and rooftop lounge areas. Parking is being provided by a garage sited within the structure. The Midtown/Plaza Area Plan recommends building heights of 45' to 90'. The proposed development does not meet the recommendations outlined in the Midtown/Plaza Area Plan, however, meets height requirements identified in the Zoning and Development Code. "The Bowl Concept describes the conscious transition of building heights from the low-rise buildings of the Country Club Plaza to buildings of increasing height as they are placed on the surrounding hills. Over recent decades, this transition in building heights has been reinforced by commercial, office, hotel, and high-rise residential development." As seen in plan sheets A5-12 and A5-13, the proposed project respects the height transition intent of the Area Plan. A 15-story building was also previously approved.

# THE MADISON

# A MULTI-FAMILY DEVELOPMENT LOCATED AT THE WEST PLAZA AREA OF KANSAS CITY, MO

AMENDED CITY PLANNING COMMISION SUBMITTAL, OCTOBER 29, 2021

CHARACTER RENDERING