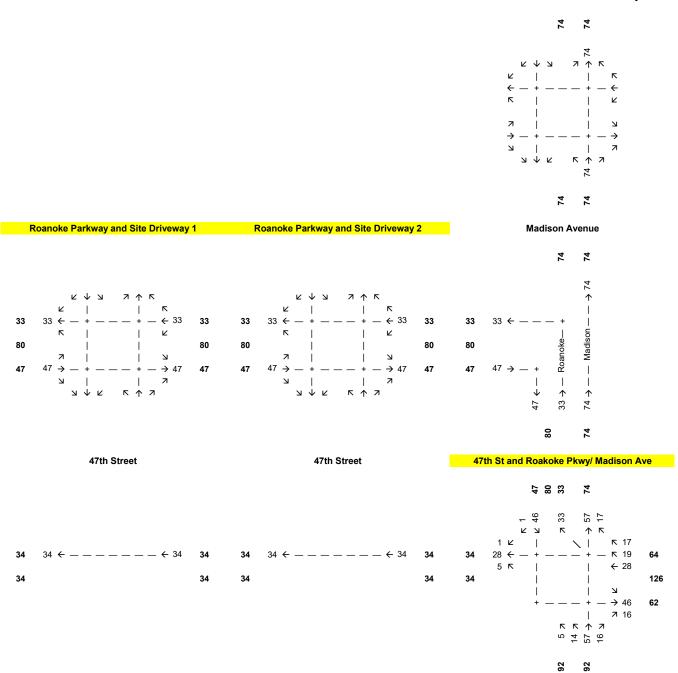

3. The synchro files show the driveways as being two different roadways. Revise this to show the interaction of the two with the parking system (similar to the photo I had sent). (12/22/2021)

Correction(s) by Public Works - Transportation of the Public Works Department. Contact Jeffrey Bryan at 816-513-9865 / Jeffrey.Bryan@kcmo.org with questions.

4. The synchro files show the driveways as being two different roadways. Revise this to show the interaction of the two with the parking system (similar to the photo I had sent). (12/22/2021)

*Correction(s) by Water Services - Stormwater of the Water Services Department. Contact Amy Bunnell at / amy.bunnell@kcmo.org with questions.* 