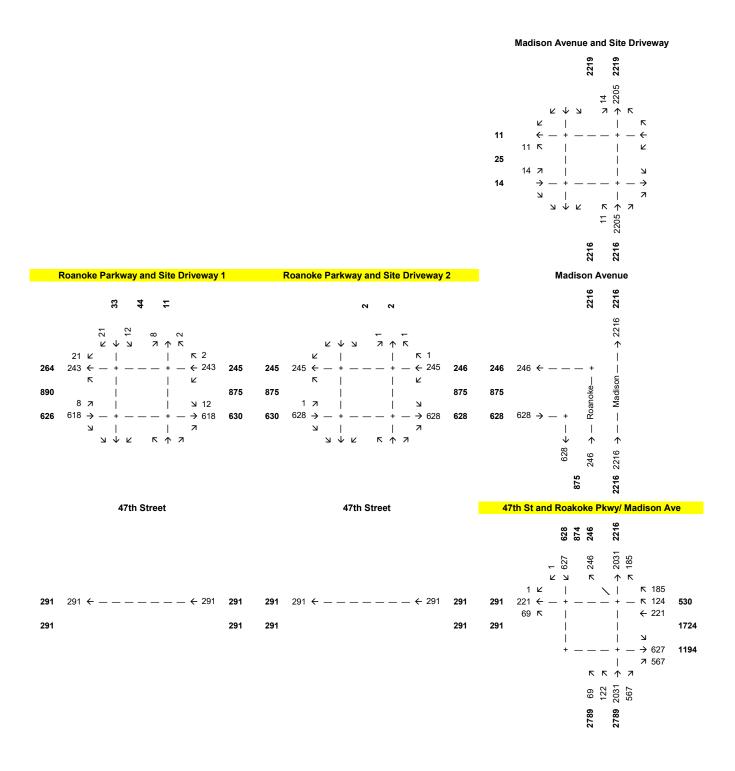

3. The synchro files show the driveways as being two different roadways. Revise this to show the interaction of the two with the parking system (similar to the photo I had sent). (12/22/2021)

Correction(s) by Public Works - Transportation of the Public Works Department. Contact Jeffrey Bryan at 816-513-9865 / Jeffrey.Bryan@kcmo.org with questions.

4. The synchro files show the driveways as being two different roadways. Revise this to show the interaction of the two with the parking system (similar to the photo I had sent). (12/22/2021)

*Correction(s) by Water Services - Stormwater of the Water Services Department. Contact Amy Bunnell at / amy.bunnell@kcmo.org with questions.* 