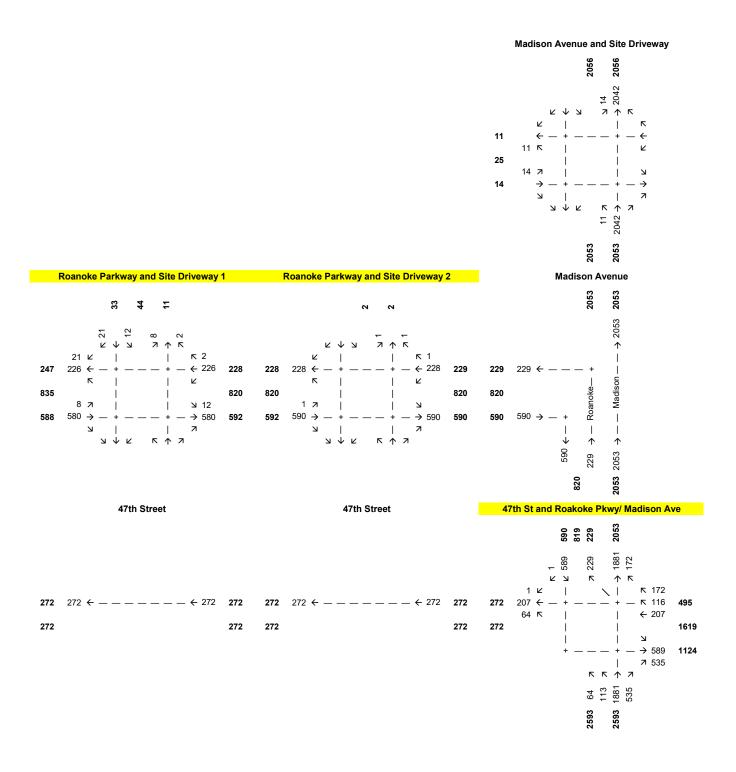

3. The synchro files show the driveways as being two different roadways. Revise this to show the interaction of the two with the parking system (similar to the photo I had sent). (12/22/2021)

Correction(s) by Public Works - Transportation of the Public Works Department. Contact Jeffrey Bryan at 816-513-9865 / Jeffrey.Bryan@kcmo.org with questions.

4. The synchro files show the driveways as being two different roadways. Revise this to show the interaction of the two with the parking system (similar to the photo I had sent). (12/22/2021)

*Correction(s) by Water Services - Stormwater of the Water Services Department. Contact Amy Bunnell at / amy.bunnell@kcmo.org with questions.* 