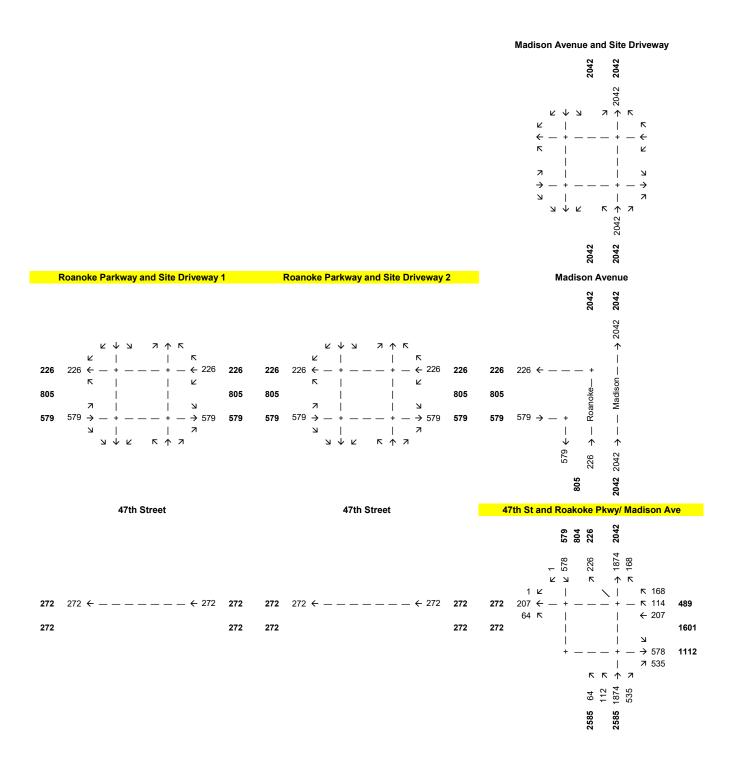

3. The synchro files show the driveways as being two different roadways. Revise this to show the interaction of the two with the parking system (similar to the photo I had sent). (12/22/2021)

Correction(s) by Public Works - Transportation of the Public Works Department. Contact Jeffrey Bryan at 816-513-9865 / Jeffrey.Bryan@kcmo.org with questions.

4. The synchro files show the driveways as being two different roadways. Revise this to show the interaction of the two with the parking system (similar to the photo I had sent). (12/22/2021)

*Correction(s) by Water Services - Stormwater of the Water Services Department. Contact Amy Bunnell at / amy.bunnell@kcmo.org with questions.* 