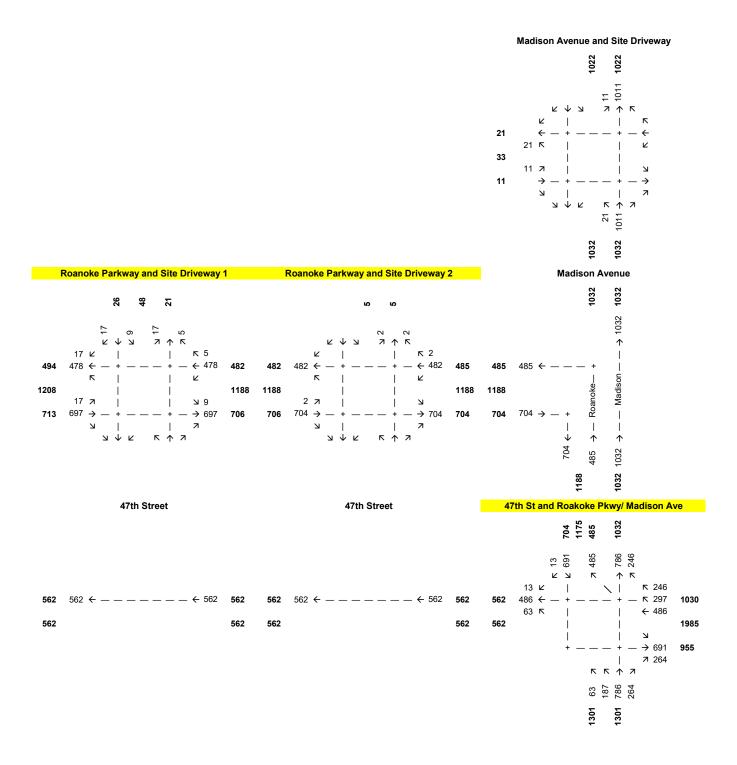

3. The synchro files show the driveways as being two different roadways. Revise this to show the interaction of the two with the parking system (similar to the photo I had sent). (12/22/2021)

Correction(s) by Public Works - Transportation of the Public Works Department. Contact Jeffrey Bryan at 816-513-9865 / Jeffrey.Bryan@kcmo.org with questions.

4. The synchro files show the driveways as being two different roadways. Revise this to show the interaction of the two with the parking system (similar to the photo I had sent). (12/22/2021)

*Correction(s) by Water Services - Stormwater of the Water Services Department. Contact Amy Bunnell at / amy.bunnell@kcmo.org with questions.* 