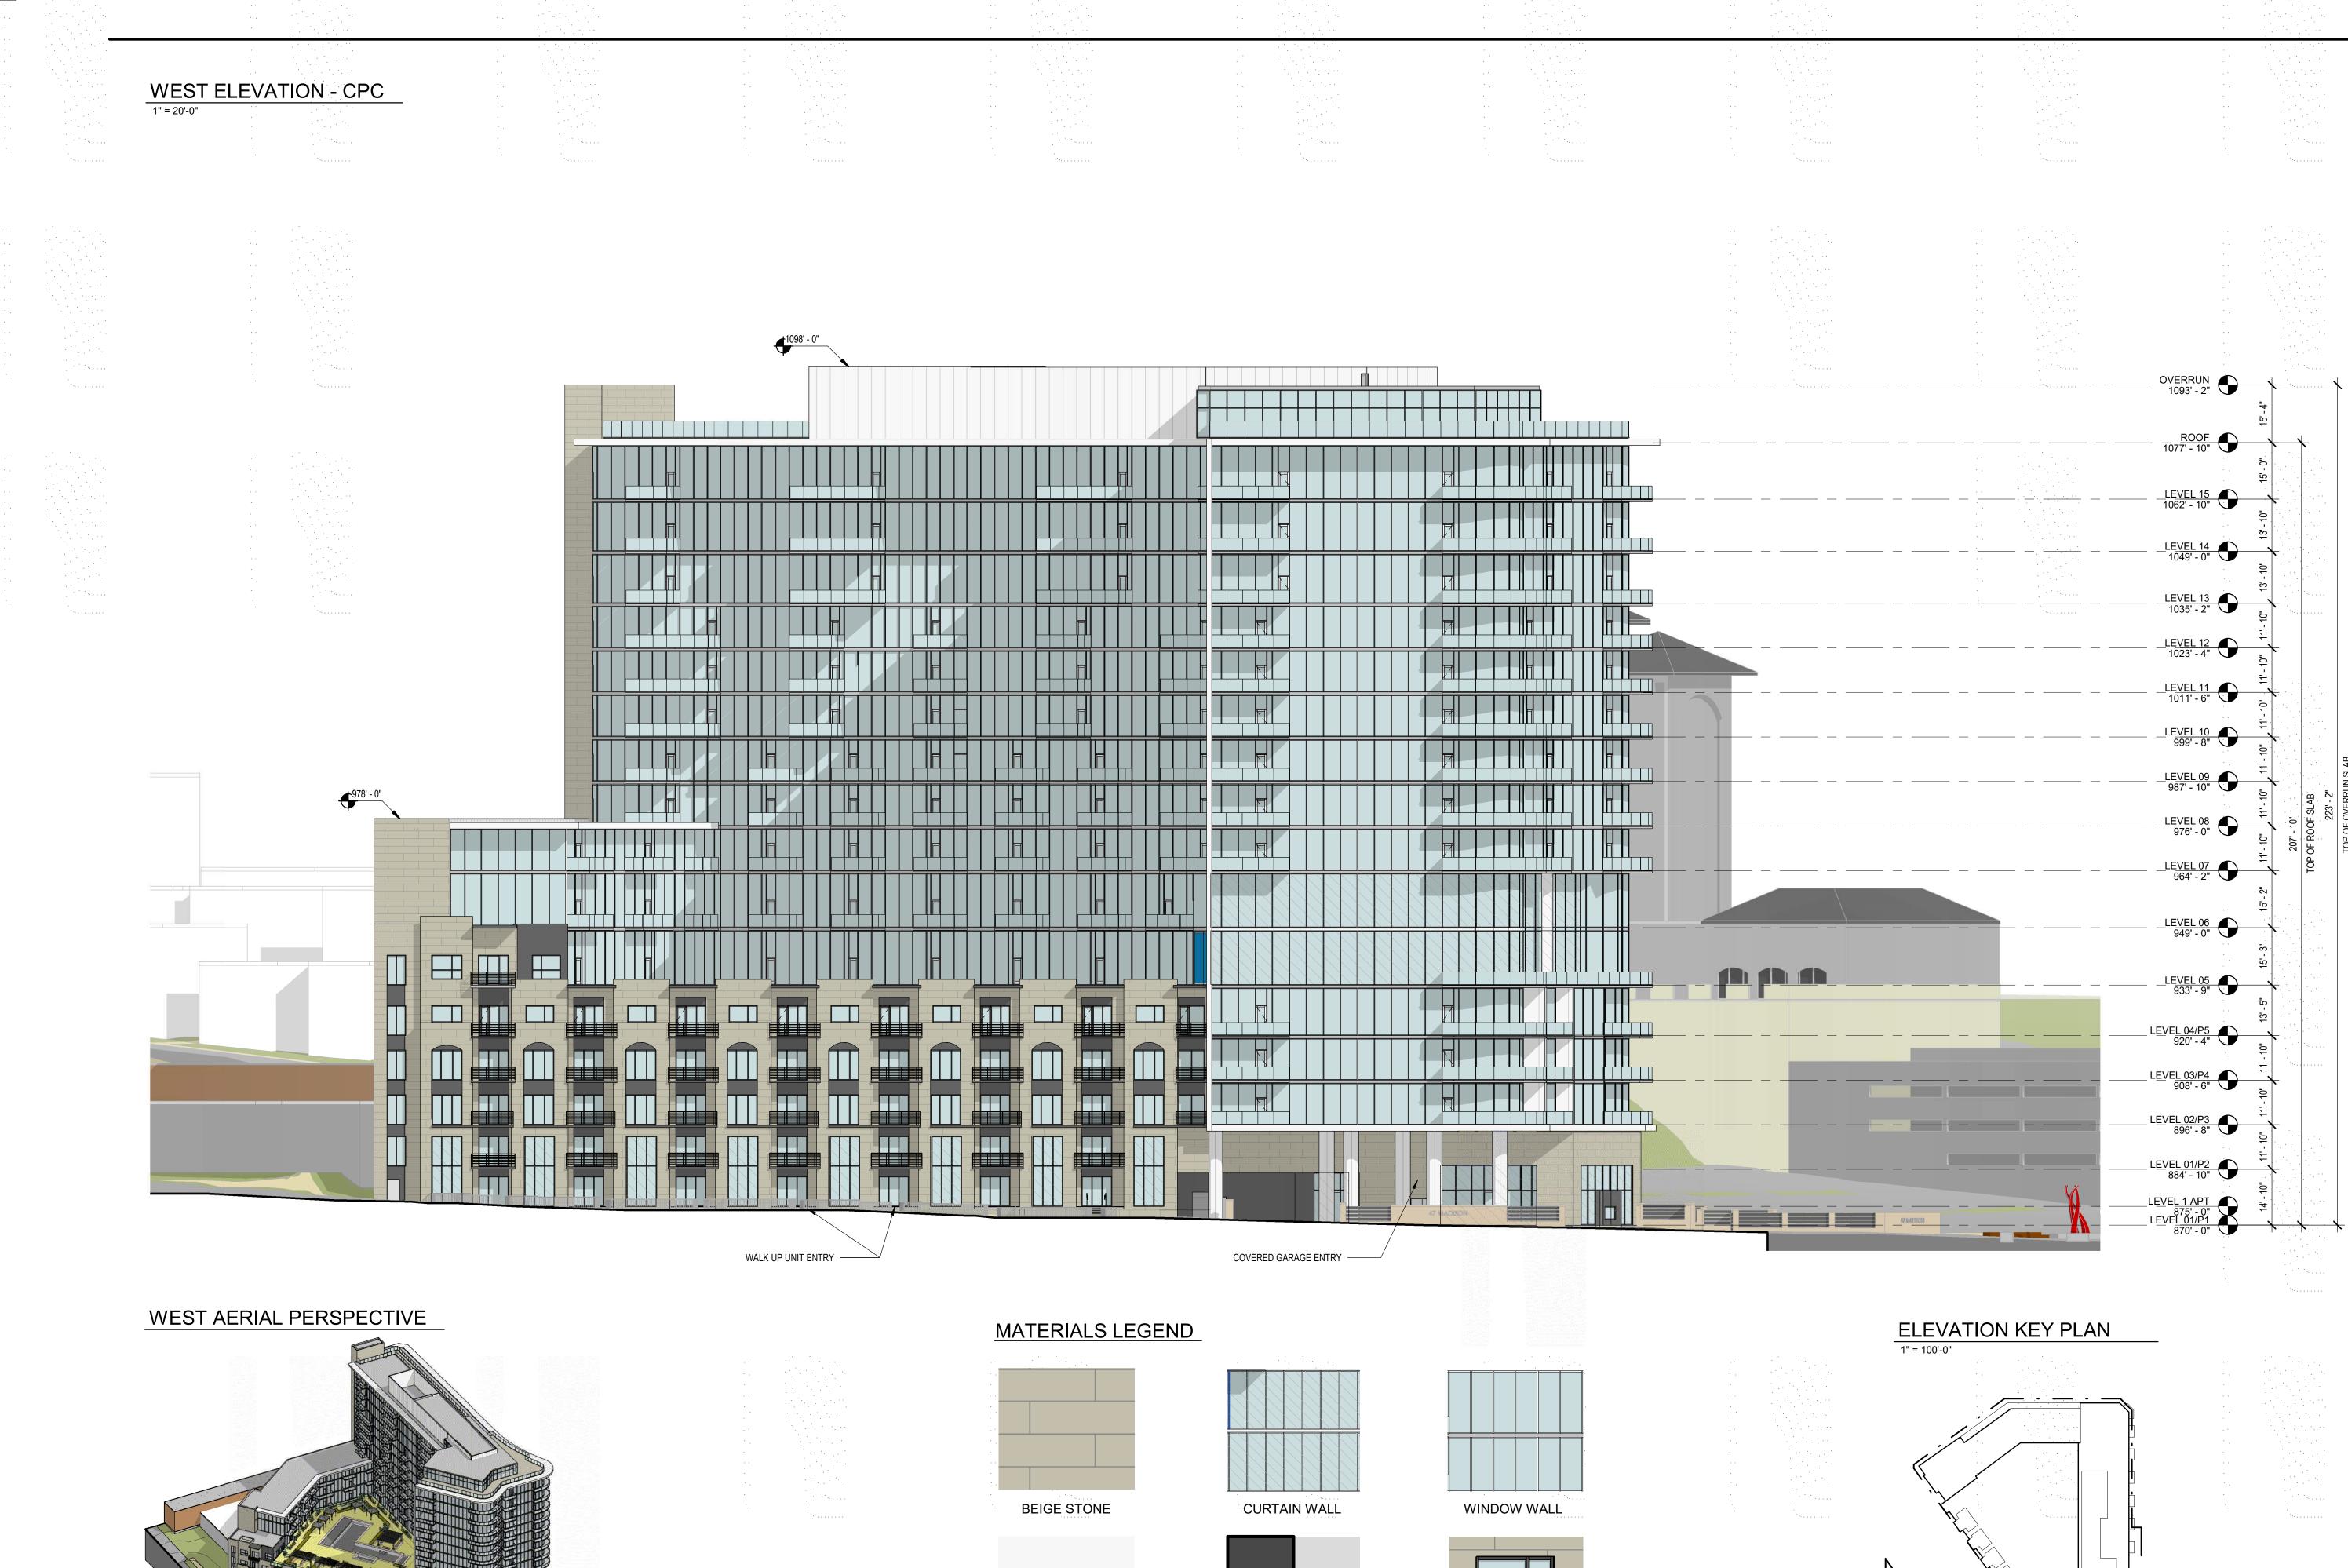

47 Madison consists of 238 units with onsite amenities, including a dog park, putting green, and rooftop lounge areas. Parking is being provided by a garage sited within the structure. The Midtown/Plaza Area Plan recommends building heights of 45' to 90'. The proposed development does not meet the recommendations outlined in the Midtown/Plaza Area Plan, however, meets height requirements identified in the Zoning and Development Code. "The Bowl Concept describes the conscious transition of building heights from the low-rise buildings of the Country Club Plaza to buildings of increasing height as they are placed on the surrounding hills. Over recent decades, this transition in building heights has been reinforced by commercial, office, hotel, and high-rise residential development." As seen in plan sheets A5-12 and A5-13, the proposed project respects the height transition intent of the Area Plan. A 15-story building was also previously approved.

| COVER SHEET                     |
|---------------------------------|
| APP CHECKLIST                   |
| PRELIMINARY PLAT                |
| OVERALL DEVELOPMENT & SITE PLAN |
| ZONING & SITE CONDITIONS        |
| LANDSCAPE PLAN                  |
|                                 |
| LEVEL 01 /P1 PARKING            |
| LEVEL 01 /P1 PARKING            |
| LEVEL 02 / P3 PARKING           |
| LEVEL 03 / P4 PARKING           |
| LEVEL 04 / P5 PARKING           |
| LEVEL 05                        |
| POOL COURTYARD                  |
| LEVEL 06                        |
| LEVEL 07                        |
| LEVEL 08-09                     |
| LEVEL 10-12A                    |
| LEVEL 13-15                     |
| ROOF LEVEL                      |
|                                 |
| NORTH ELEVATION                 |
| EAST ELEVATION                  |
| SOUTH ELEVATION                 |
| WEST ELEVATION                  |
|                                 |