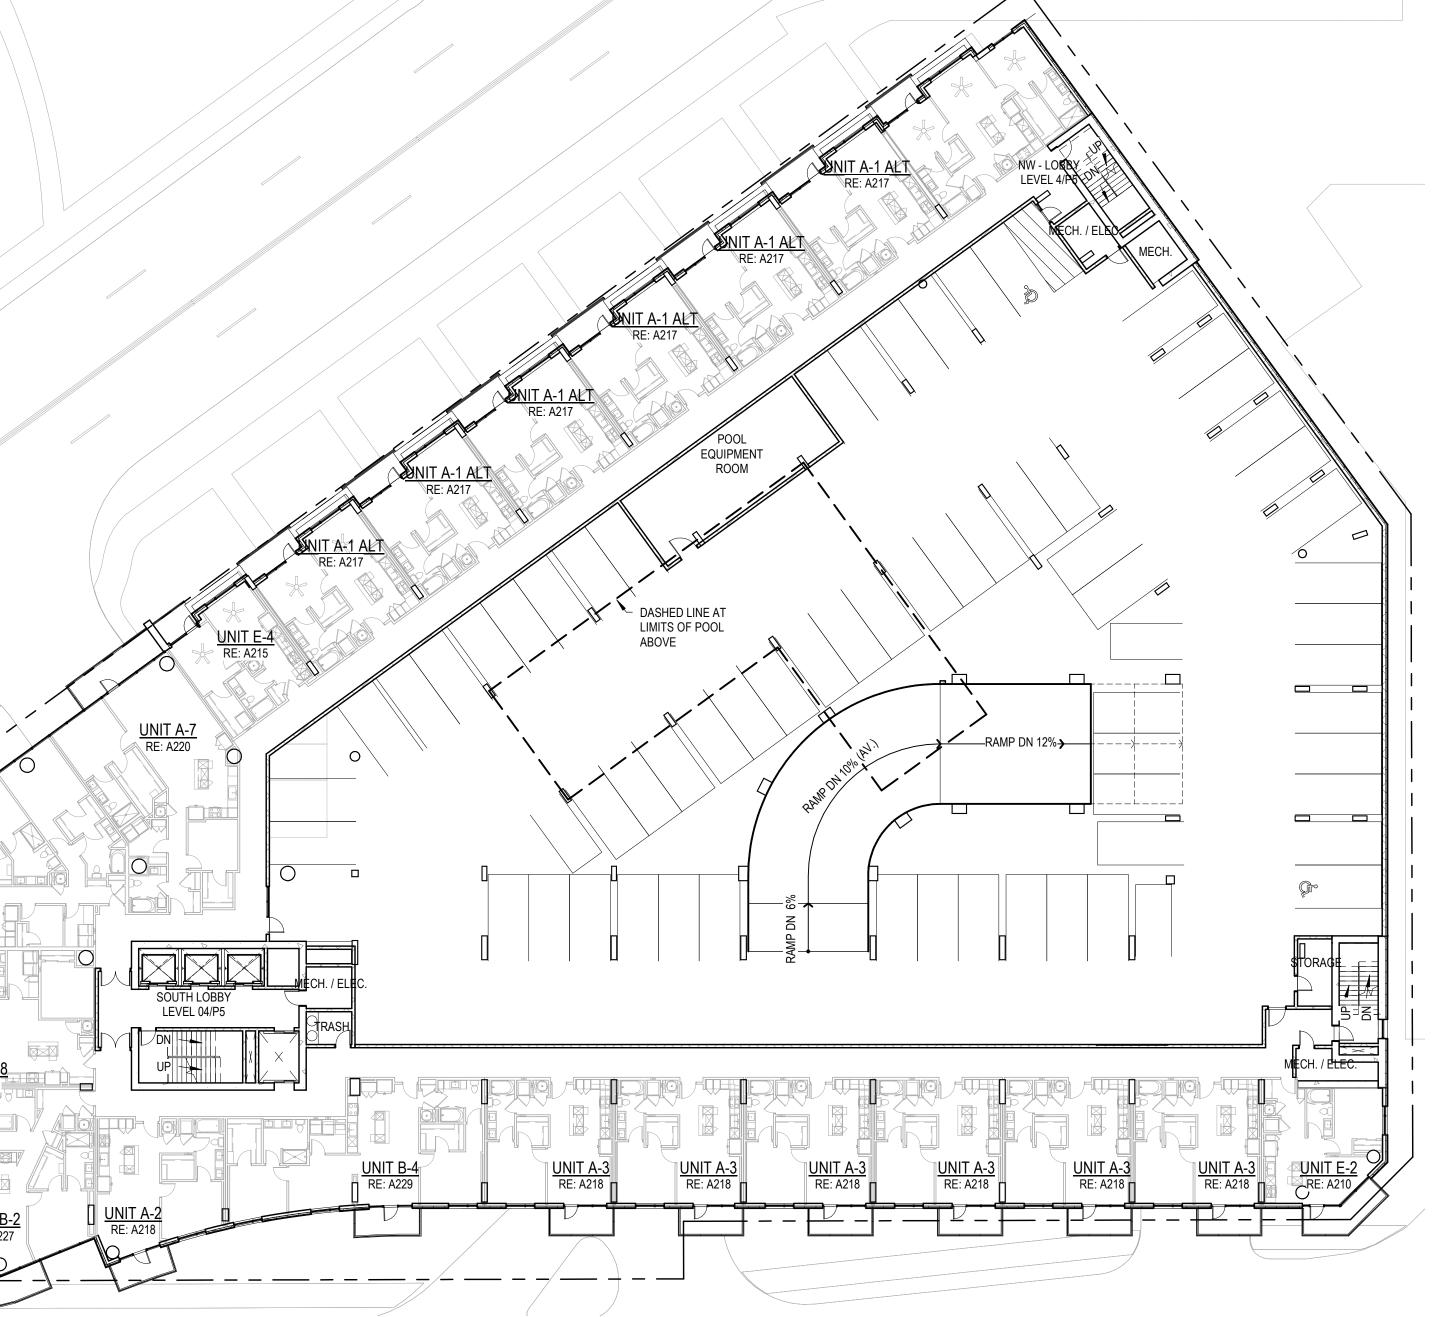

47 Madison consists of 238 units with onsite amenities, including a dog park, putting green, and rooftop lounge areas. Parking is being provided by a garage sited within the structure. The Midtown/Plaza Area Plan recommends building heights of 45' to 90'. The proposed development does not meet the recommendations outlined in the Midtown/Plaza Area Plan, however, meets height requirements identified in the Zoning and Development Code. "The Bowl Concept describes the conscious transition of building heights from the low-rise buildings of the Country Club Plaza to buildings of increasing height as they are placed on the surrounding hills. Over recent decades, this transition in building heights has been reinforced by commercial, office, hotel, and high-rise residential development." As seen in plan sheets A5-12 and A5-13, the proposed project respects the height transition intent of the Area Plan. A 15-story building was also previously approved.

#### Use-Specific (88-300) and Development Standards (88-400)

\*indicates adjustment/variance

| Standards                                | Applicability | Meets             | More Information |
|------------------------------------------|---------------|-------------------|------------------|
| Boulevard and Parkway Standards (88-323) | Yes           | Yes               | See Site Plan.   |
| Parkland Dedication (88-408)             | Yes           | -                 | See CCR Report.  |
| Parking and Loading                      | Yes           | Yes               | See Site Plan.   |
| Standards (88-420)                       |               |                   |                  |
| Landscape and Screening Standards        | Yes           | Yes               | See Site Plan.   |
| (88-425)                                 |               |                   |                  |
| Outdoor Lighting Standards (88-430)*     | Yes           | Variance Required |                  |
| Sign Standards (88-445)                  | Yes           | -                 | See CCR Report.  |
| Pedestrian (88-450)                      | Yes           | Yes               | See Site Plan.   |