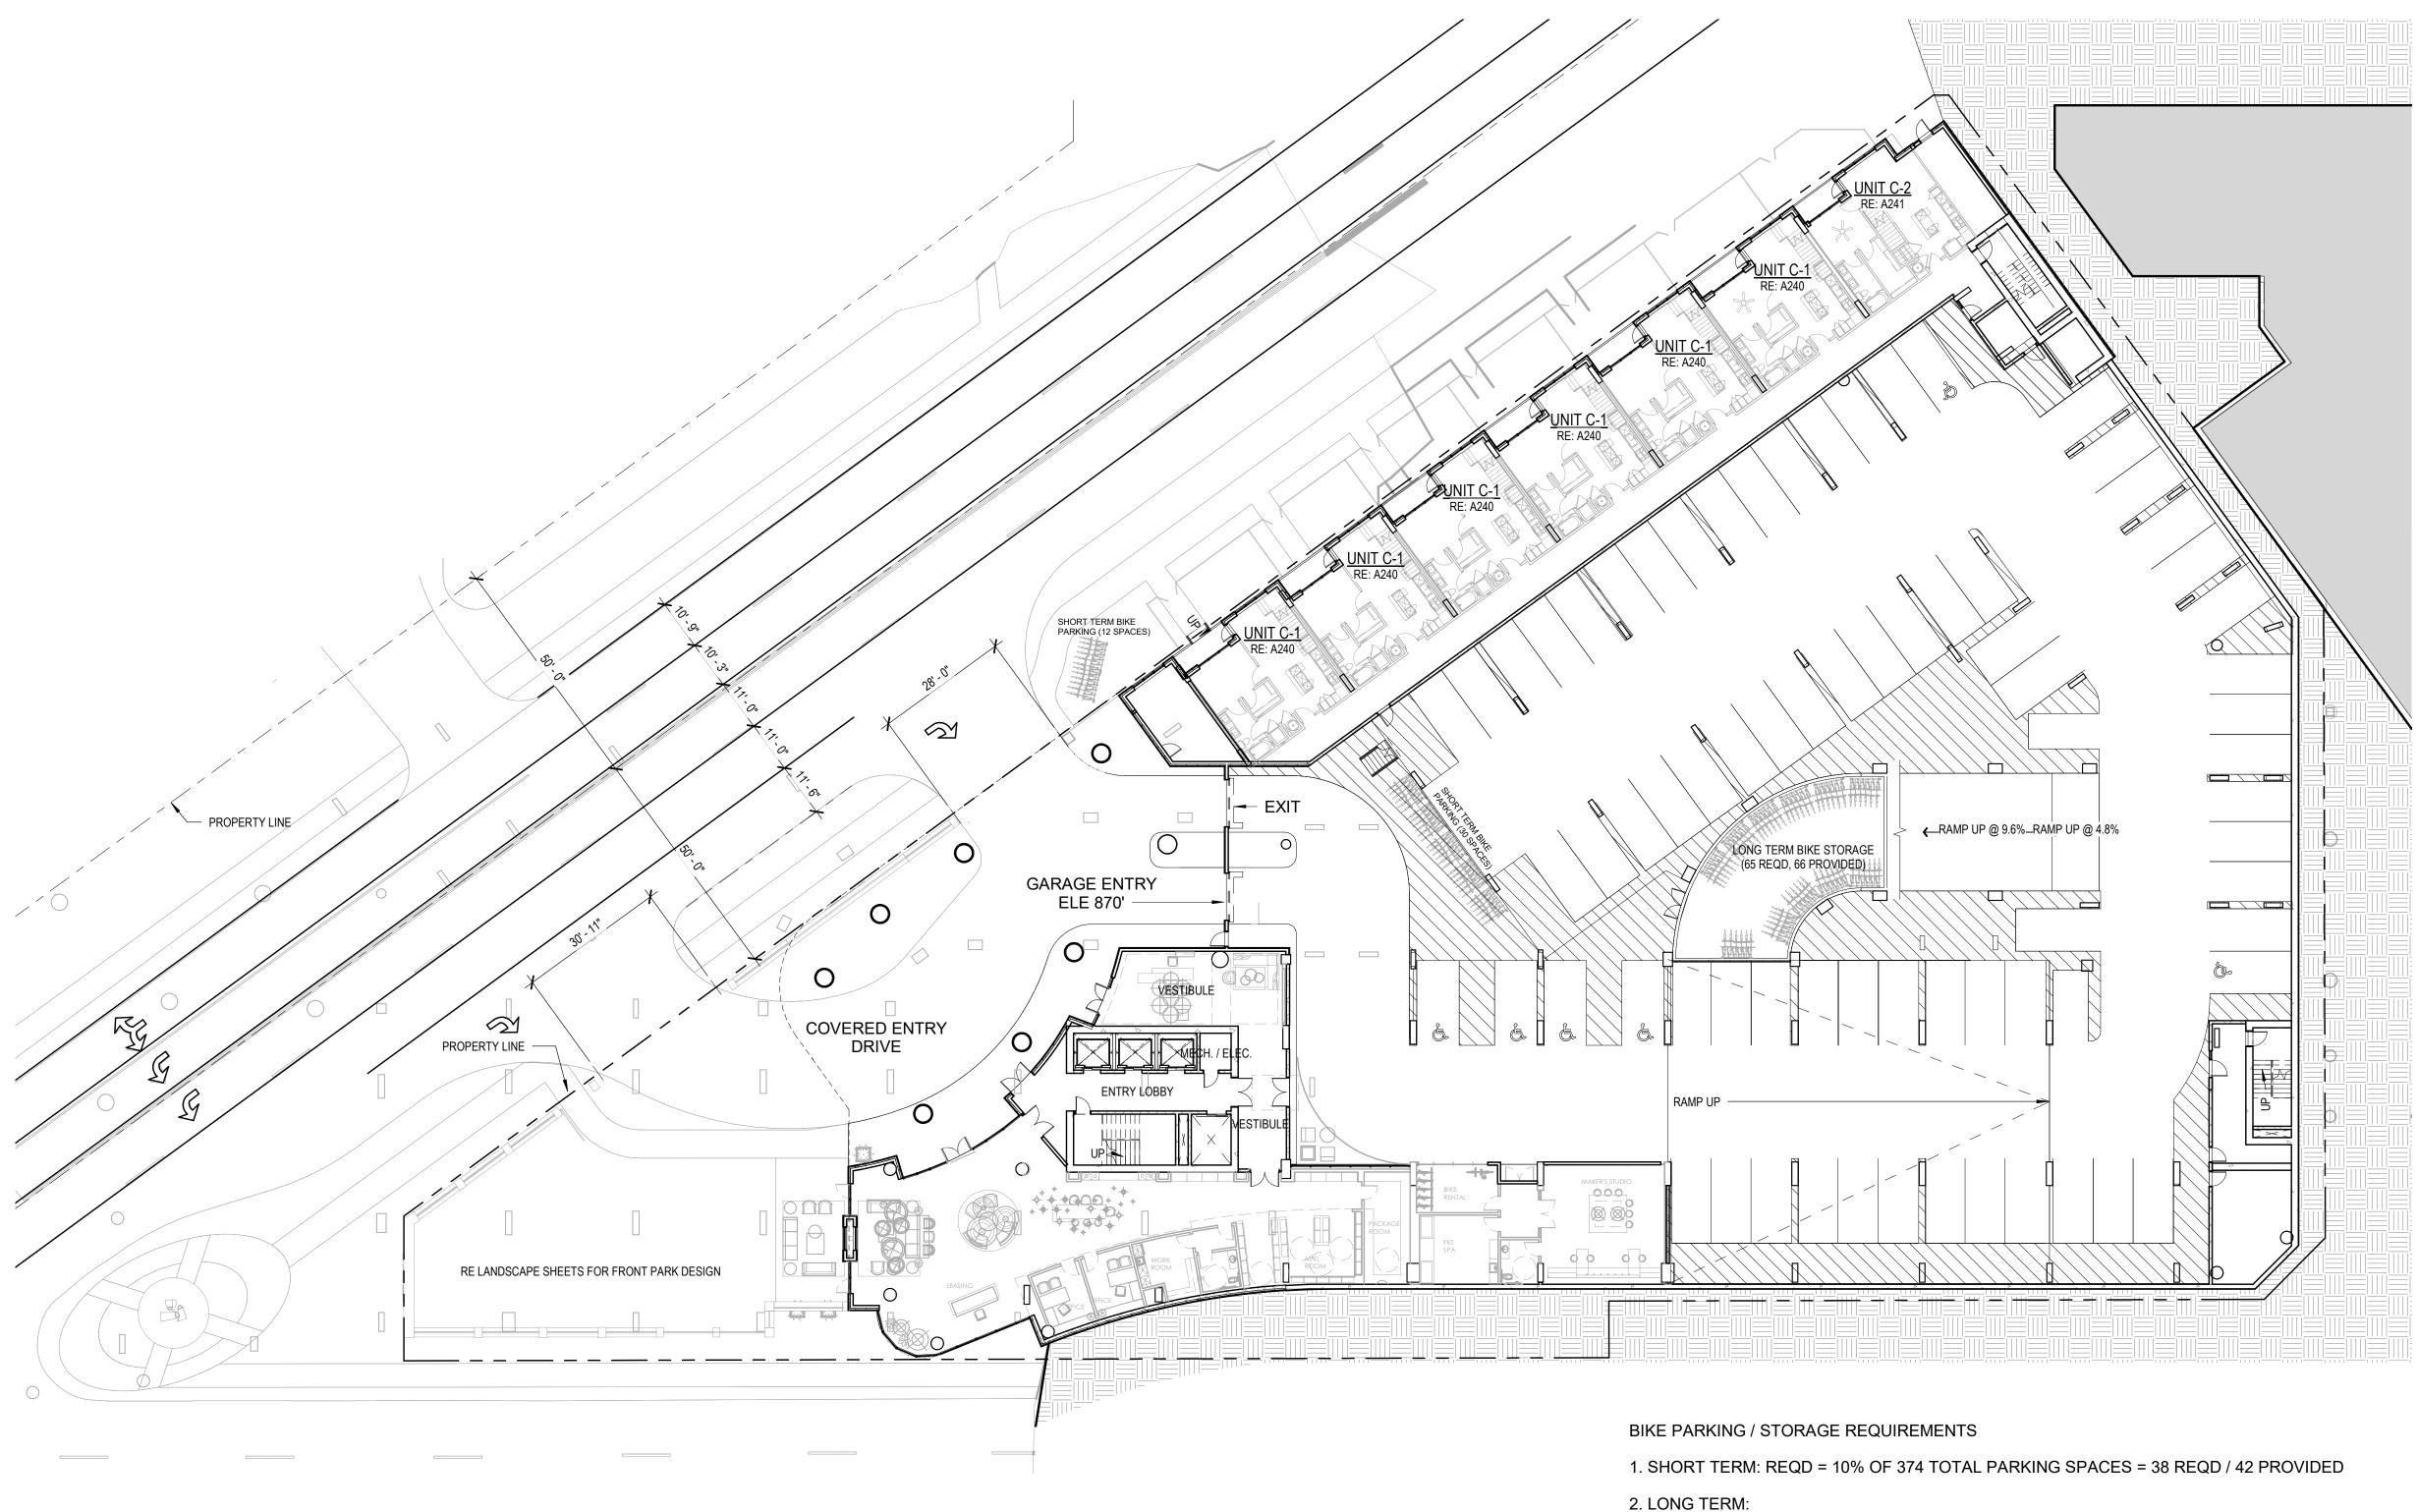

47 Madison consists of 238 units with onsite amenities, including a dog park, putting green, and rooftop lounge areas. Parking is being provided by a garage sited within the structure. The Midtown/Plaza Area Plan recommends building heights of 45' to 90'. The proposed development does not meet the recommendations outlined in the Midtown/Plaza Area Plan, however, meets height requirements identified in the Zoning and Development Code. "The Bowl Concept describes the conscious transition of building heights from the low-rise buildings of the Country Club Plaza to buildings of increasing height as they are placed on the surrounding hills. Over recent decades, this transition in building heights has been reinforced by commercial, office, hotel, and high-rise residential development." As seen in plan sheets A5-12 and A5-13, the proposed project respects the height transition intent of the Area Plan. A 15-story building was also previously approved.

#### Use-Specific (88-300) and Development Standards (88-400)

\*indicates adjustment/variance

| Standards                                | Applicability | Meets             | More Information |
|------------------------------------------|---------------|-------------------|------------------|
| Boulevard and Parkway Standards (88-323) | Yes           | Yes               | See Site Plan.   |
| Parkland Dedication (88-408)             | Yes           | -                 | See CCR Report.  |
| Parking and Loading                      | Yes           | Yes               | See Site Plan.   |
| Standards (88-420)                       |               |                   |                  |
| Landscape and Screening Standards        | Yes           | Yes               | See Site Plan.   |
| (88-425)                                 |               |                   |                  |
| Outdoor Lighting Standards (88-430)*     | Yes           | Variance Required |                  |
| Sign Standards (88-445)                  | Yes           | -                 | See CCR Report.  |
| Pedestrian (88-450)                      | Yes           | Yes               | See Site Plan.   |