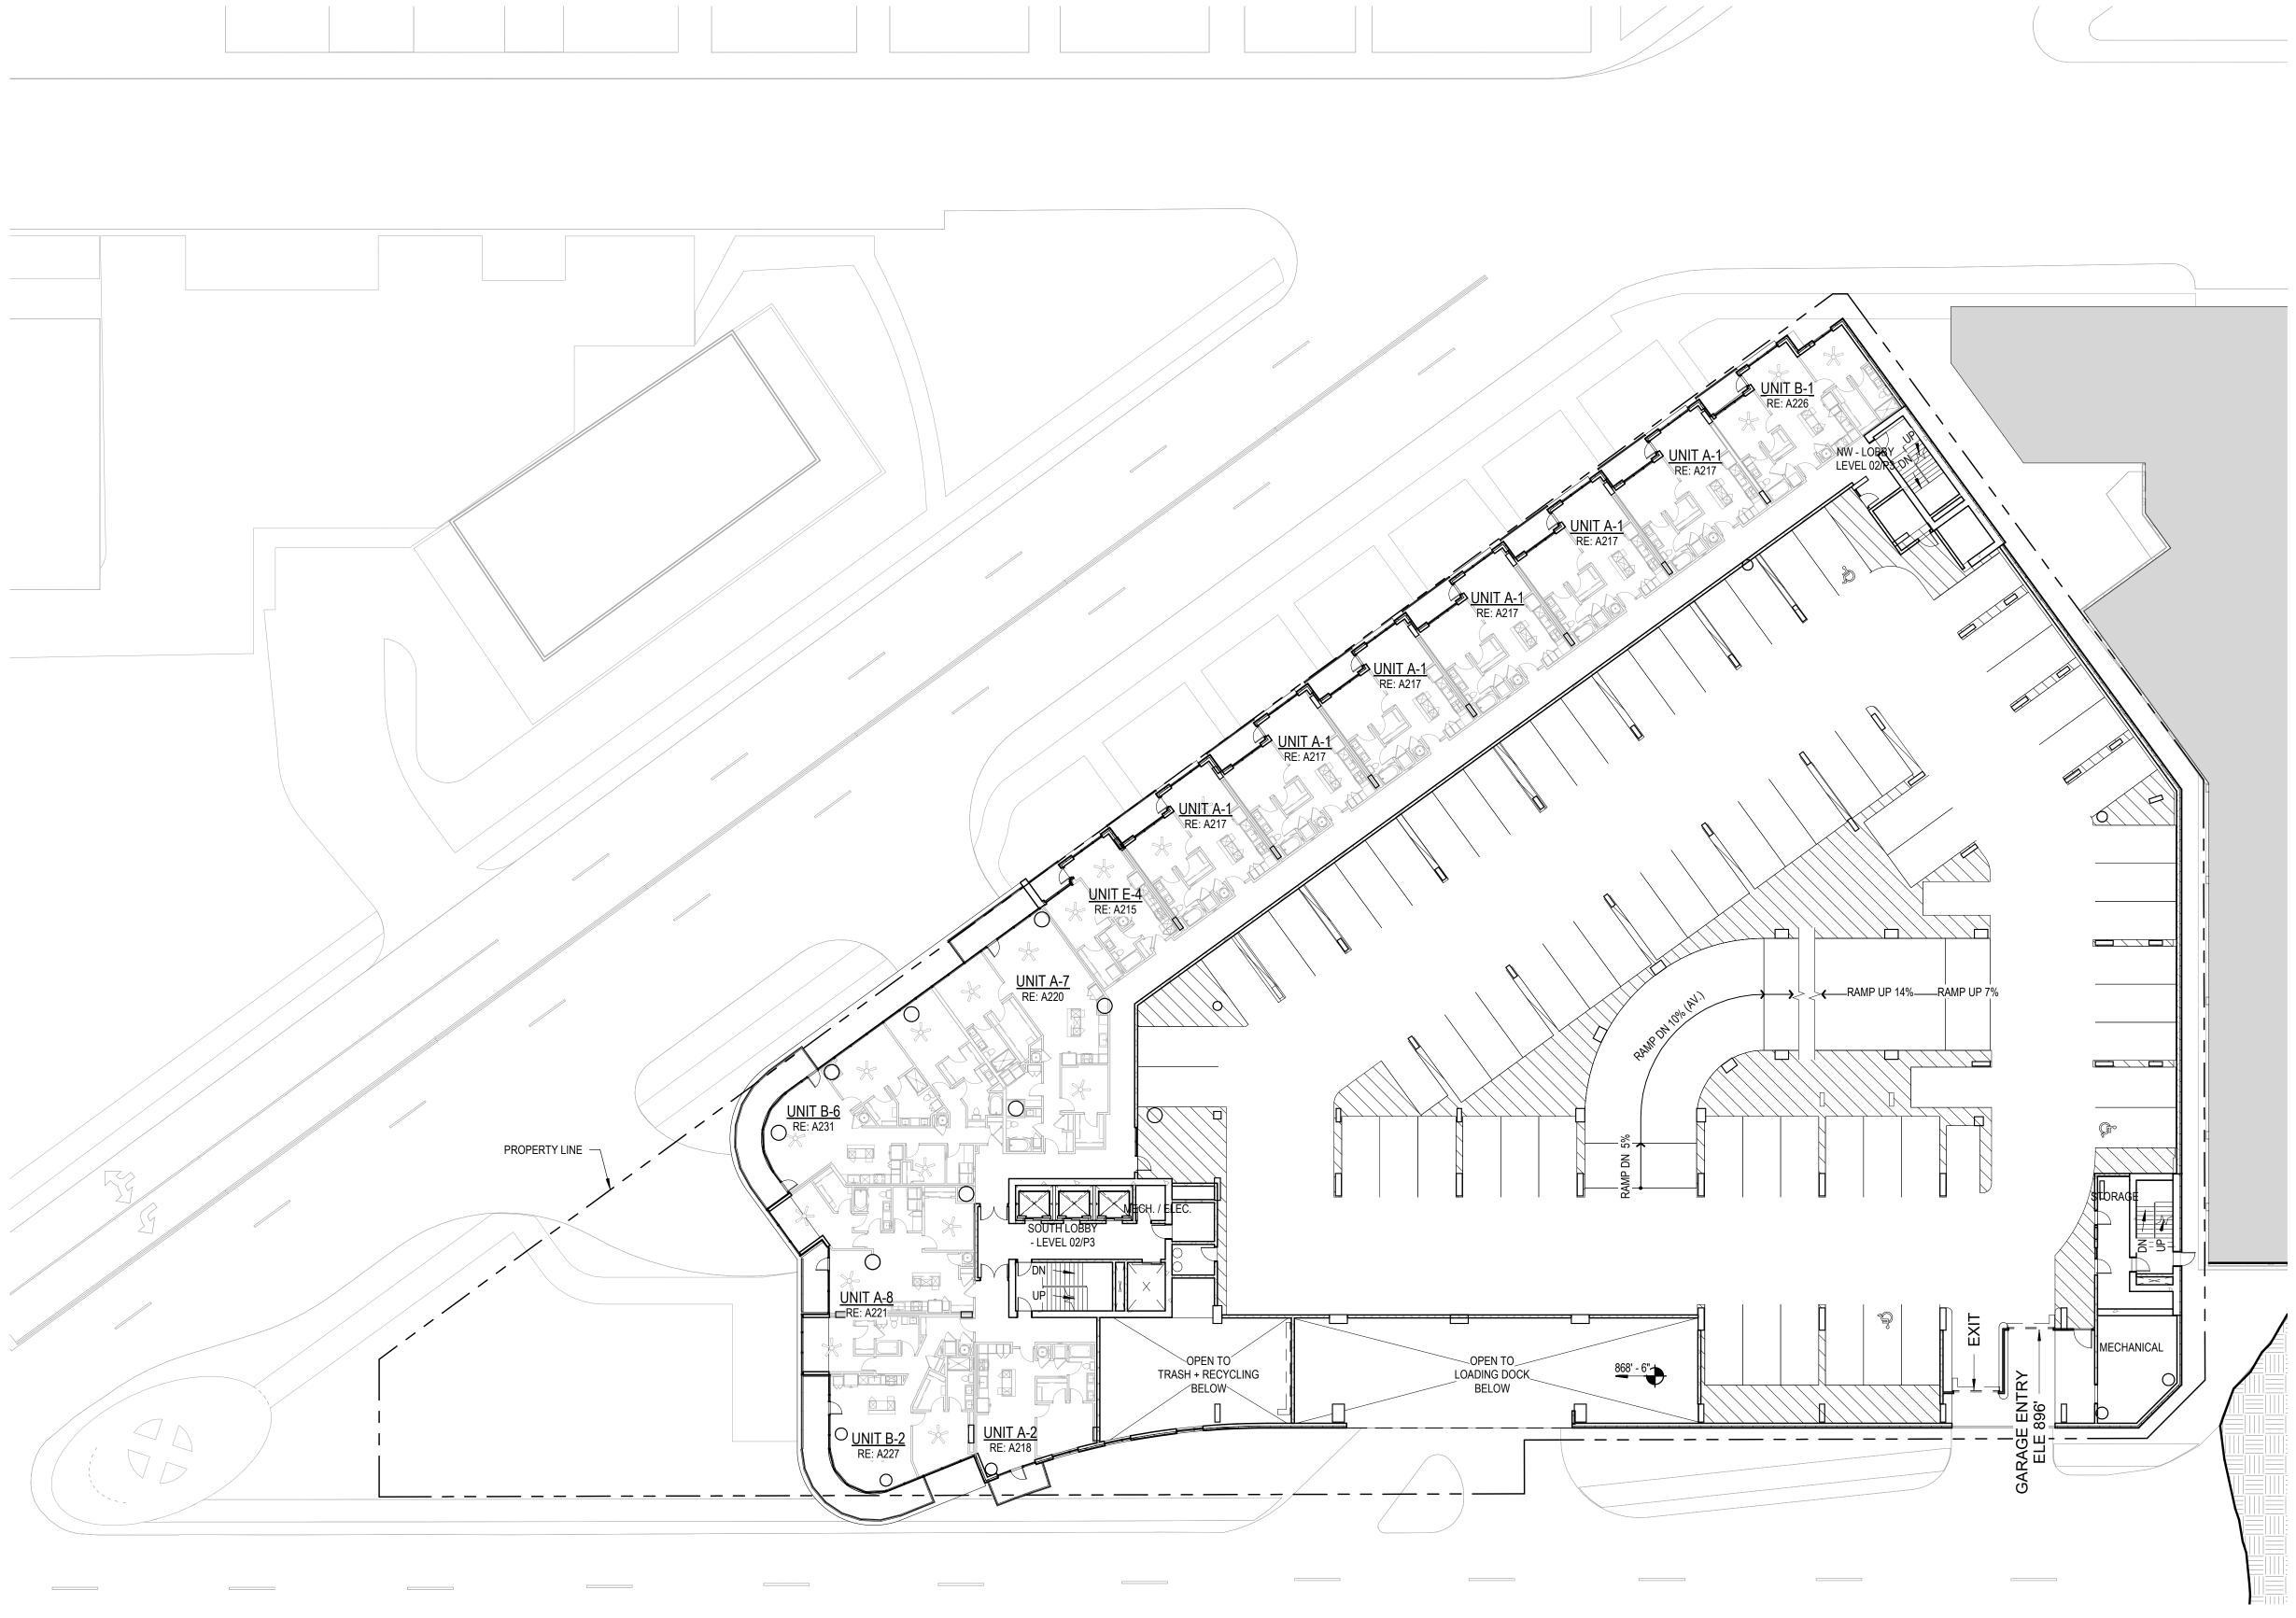

47 Madison consists of 238 units with onsite amenities, including a dog park, putting green, and rooftop lounge areas. Parking is being provided by a garage sited within the structure. The Midtown/Plaza Area Plan recommends building heights of 45' to 90'. The proposed development does not meet the recommendations outlined in the Midtown/Plaza Area Plan, however, meets height requirements identified in the Zoning and Development Code. "The Bowl Concept describes the conscious transition of building heights from the low-rise buildings of the Country Club Plaza to buildings of increasing height as they are placed on the surrounding hills. Over recent decades, this transition in building heights has been reinforced by commercial, office, hotel, and high-rise residential development." As seen in plan sheets A5-12 and A5-13, the proposed project respects the height transition intent of the Area Plan. A 15-story building was also previously approved.

| COVER SHEET                     |
|---------------------------------|
| APP CHECKLIST                   |
| PRELIMINARY PLAT                |
| OVERALL DEVELOPMENT & SITE PLAN |
| ZONING & SITE CONDITIONS        |
| LANDSCAPE PLAN                  |
|                                 |
| LEVEL 01 /P1 PARKING            |
| LEVEL 01 /P1 PARKING            |
| LEVEL 02 / P3 PARKING           |
| LEVEL 03 / P4 PARKING           |
| LEVEL 04 / P5 PARKING           |
| LEVEL 05                        |
| POOL COURTYARD                  |
| LEVEL 06                        |
| LEVEL 07                        |
| LEVEL 08-09                     |
| LEVEL 10-12A                    |
| LEVEL 13-15                     |
| ROOF LEVEL                      |
|                                 |
| NORTH ELEVATION                 |
| EAST ELEVATION                  |
| SOUTH ELEVATION                 |
| WEST ELEVATION                  |
|                                 |