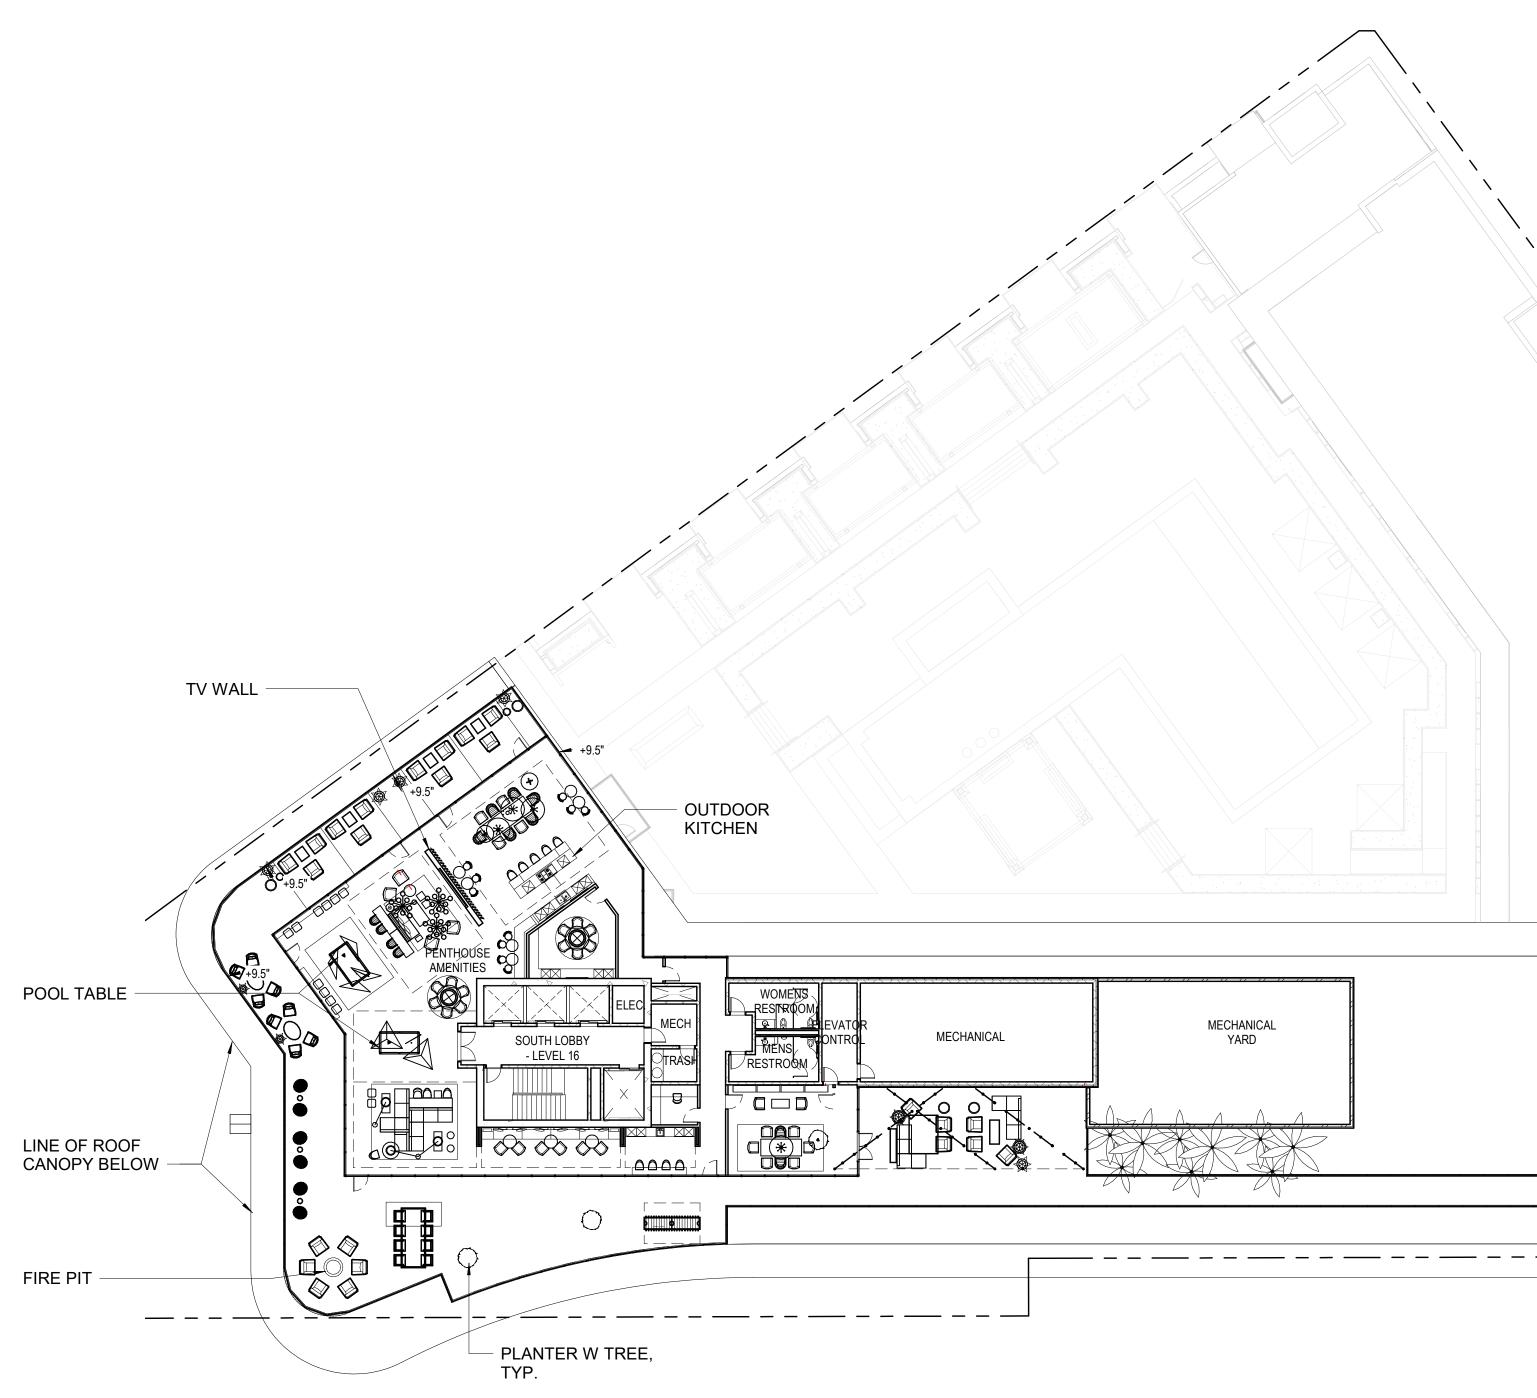

47 Madison consists of 238 units with onsite amenities, including a dog park, putting green, and rooftop lounge areas. Parking is being provided by a garage sited within the structure. The Midtown/Plaza Area Plan recommends building heights of 45' to 90'. The proposed development does not meet the recommendations outlined in the Midtown/Plaza Area Plan, however, meets height requirements identified in the Zoning and Development Code. "The Bowl Concept describes the conscious transition of building heights from the low-rise buildings of the Country Club Plaza to buildings of increasing height as they are placed on the surrounding hills. Over recent decades, this transition in building heights has been reinforced by commercial, office, hotel, and high-rise residential development." As seen in plan sheets A5-12 and A5-13, the proposed project respects the height transition intent of the Area Plan. A 15-story building was also previously approved.