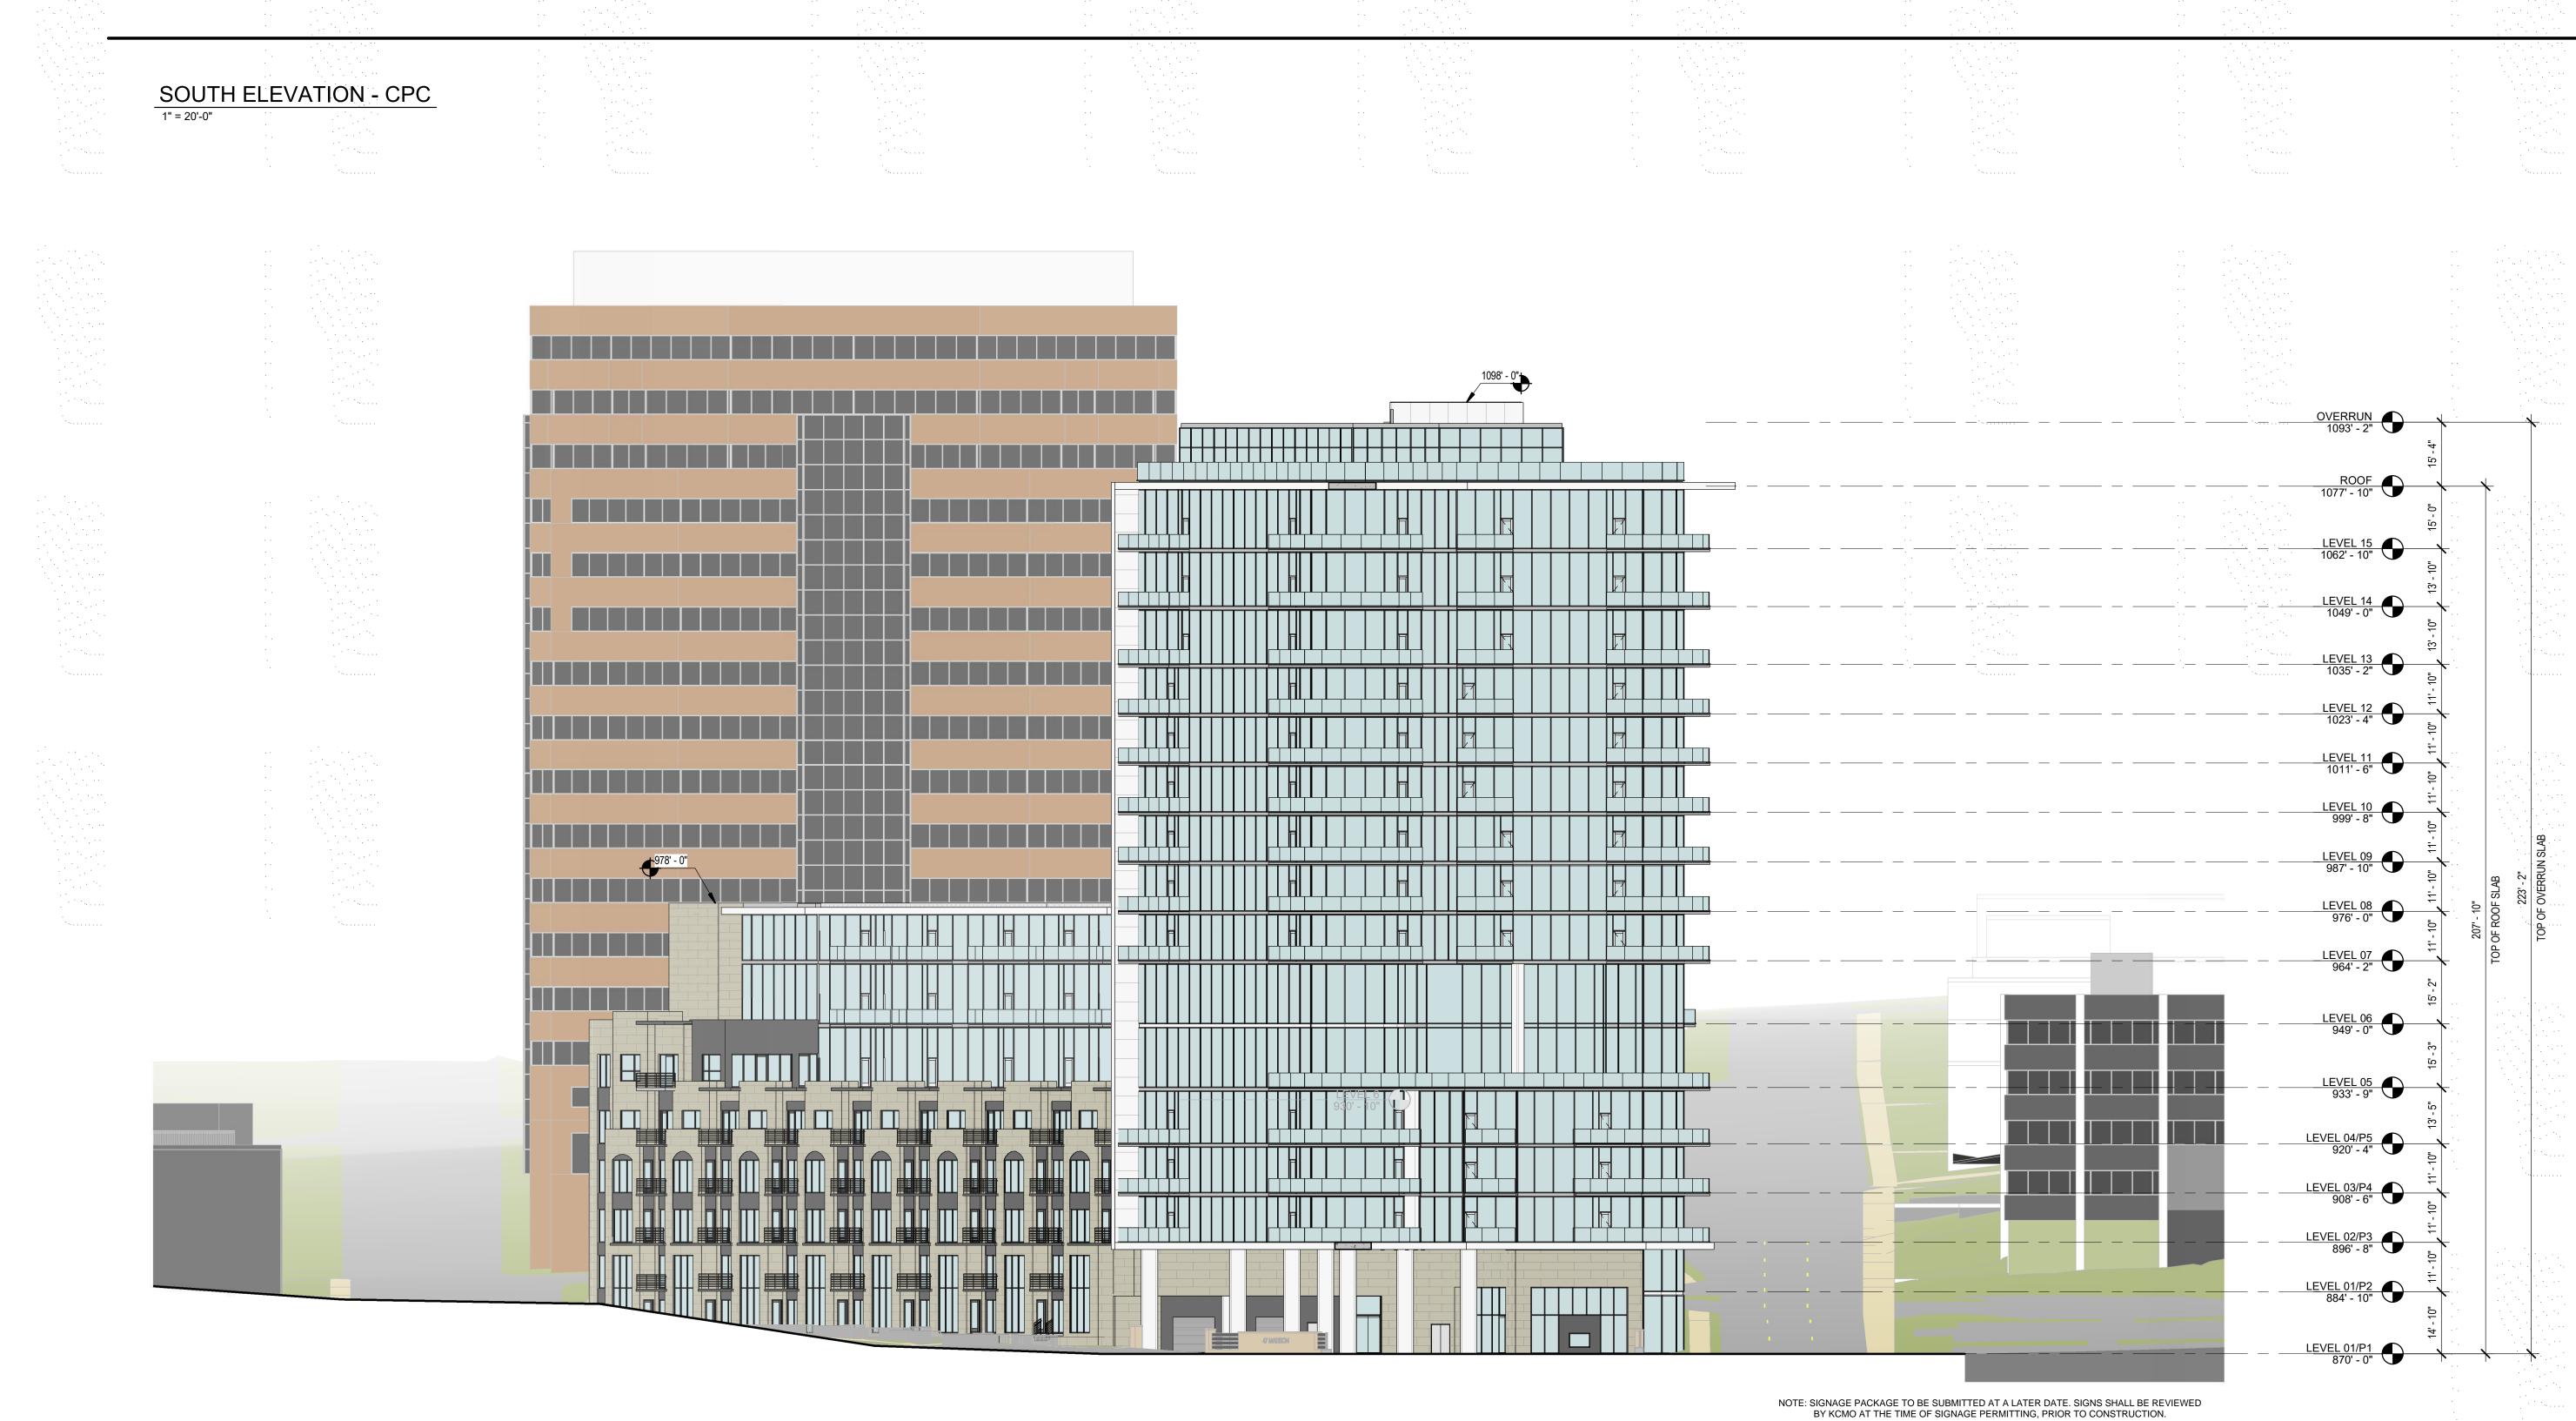

47 Madison consists of 238 units with onsite amenities, including a dog park, putting green, and rooftop lounge areas. Parking is being provided by a garage sited within the structure. The Midtown/Plaza Area Plan recommends building heights of 45' to 90'. The proposed development does not meet the recommendations outlined in the Midtown/Plaza Area Plan, however, meets height requirements identified in the Zoning and Development Code. "The Bowl Concept describes the conscious transition of building heights from the low-rise buildings of the Country Club Plaza to buildings of increasing height as they are placed on the surrounding hills. Over recent decades, this transition in building heights has been reinforced by commercial, office, hotel, and high-rise residential development." As seen in plan sheets A5-12 and A5-13, the proposed project respects the height transition intent of the Area Plan. A 15-story building was also previously approved.

| COVER SHEET                     |
|---------------------------------|
| APP CHECKLIST                   |
| PRELIMINARY PLAT                |
| OVERALL DEVELOPMENT & SITE PLAN |
| ZONING & SITE CONDITIONS        |
| LANDSCAPE PLAN                  |
|                                 |
| LEVEL 01 /P1 PARKING            |
| LEVEL 01 /P1 PARKING            |
| LEVEL 02 / P3 PARKING           |
| LEVEL 03 / P4 PARKING           |
| LEVEL 04 / P5 PARKING           |
| LEVEL 05                        |
| POOL COURTYARD                  |
| LEVEL 06                        |
| LEVEL 07                        |
| LEVEL 08-09                     |
| LEVEL 10-12A                    |
| LEVEL 13-15                     |
| ROOF LEVEL                      |
|                                 |
| NORTH ELEVATION                 |
| EAST ELEVATION                  |
| SOUTH ELEVATION                 |
| WEST ELEVATION                  |
|                                 |