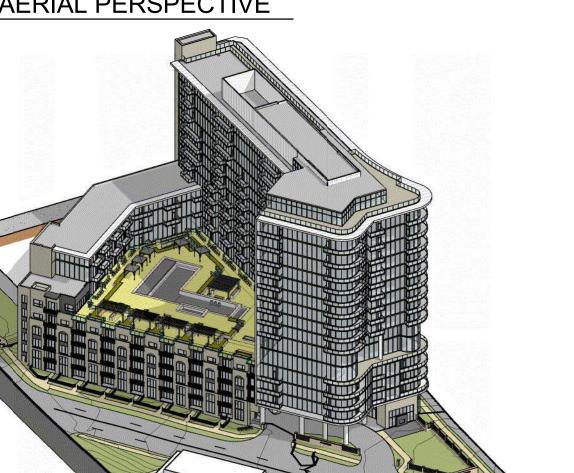

47 Madison consists of 238 units with onsite amenities, including a dog park, putting green, and rooftop lounge areas. Parking is being provided by a garage sited within the structure. The Midtown/Plaza Area Plan recommends building heights of 45' to 90'. The proposed development does not meet the recommendations outlined in the Midtown/Plaza Area Plan, however, meets height requirements identified in the Zoning and Development Code. "The Bowl Concept describes the conscious transition of building heights from the low-rise buildings of the Country Club Plaza to buildings of increasing height as they are placed on the surrounding hills. Over recent decades, this transition in building heights has been reinforced by commercial, office, hotel, and high-rise residential development." As seen in plan sheets A5-12 and A5-13, the proposed project respects the height transition intent of the Area Plan. A 15-story building was also previously approved.