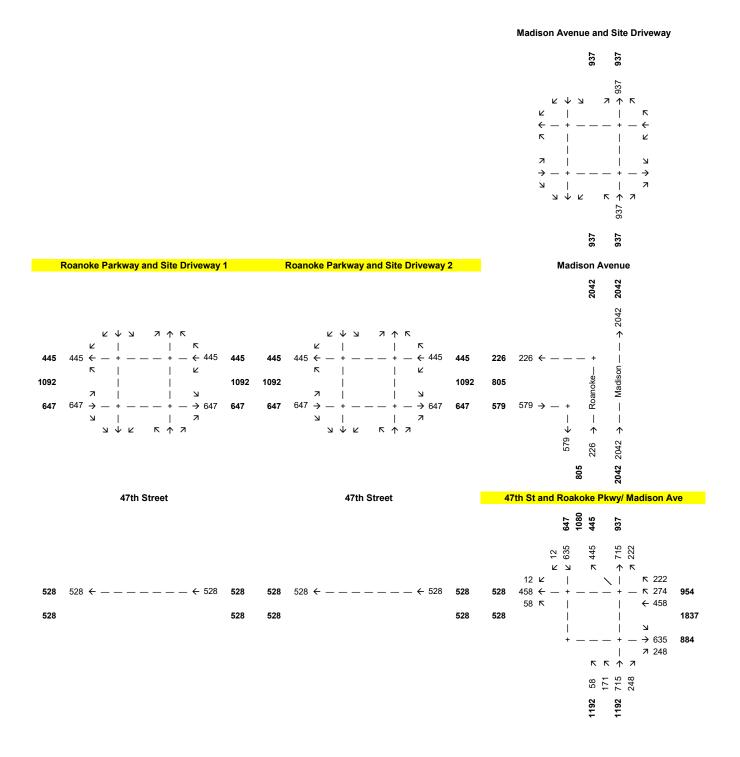

3. The synchro files show the driveways as being two different roadways. Revise this to show the interaction of the two with the parking system (similar to the photo I had sent). (12/22/2021)

Correction(s) by Public Works - Transportation of the Public Works Department. Contact Jeffrey Bryan at 816-513-9865 / Jeffrey.Bryan@kcmo.org with questions.

4. The synchro files show the driveways as being two different roadways. Revise this to show the interaction of the two with the parking system (similar to the photo I had sent). (12/22/2021)

*Correction(s) by Water Services - Stormwater of the Water Services Department. Contact Amy Bunnell at / amy.bunnell@kcmo.org with questions.* 