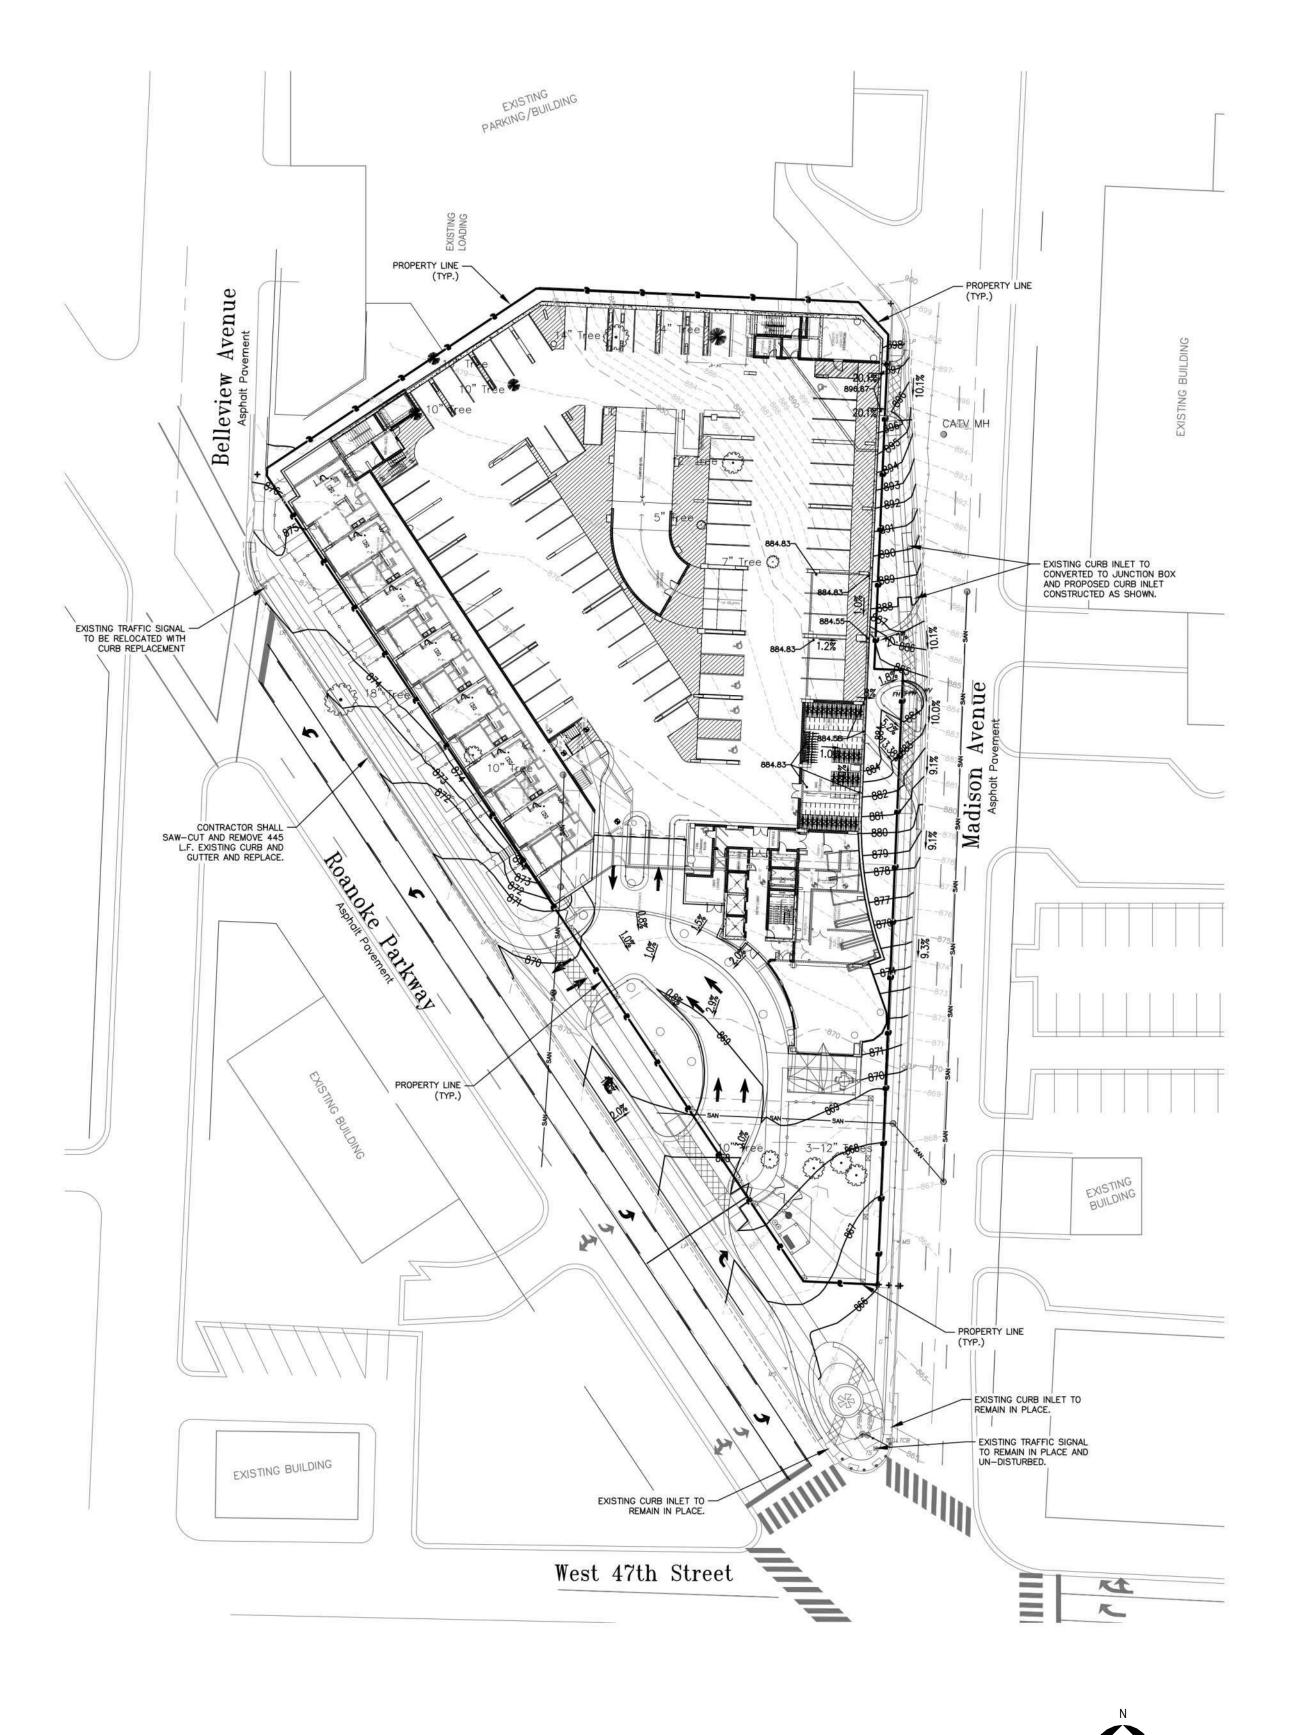

#### Major Street Plan

Roanoke Pkwy (from W 43<sup>rd</sup> St to W 47<sup>th</sup> St) is identified as an established boulevard on the City's Major Street Plan. Madison Ave (from Westport Rd and W 47<sup>th</sup>) St is identified as a Thoroughfare on the City's Major Street Plan.

#### **EXISTING CONDITIONS**

The subject site is vacant, northwest of the Country Club Plaza.

#### SUMMARY OF REQUEST

The applicant is seeking approval of a major amendment to an approved Development Plan to allow for the development of a 16-story residential building.