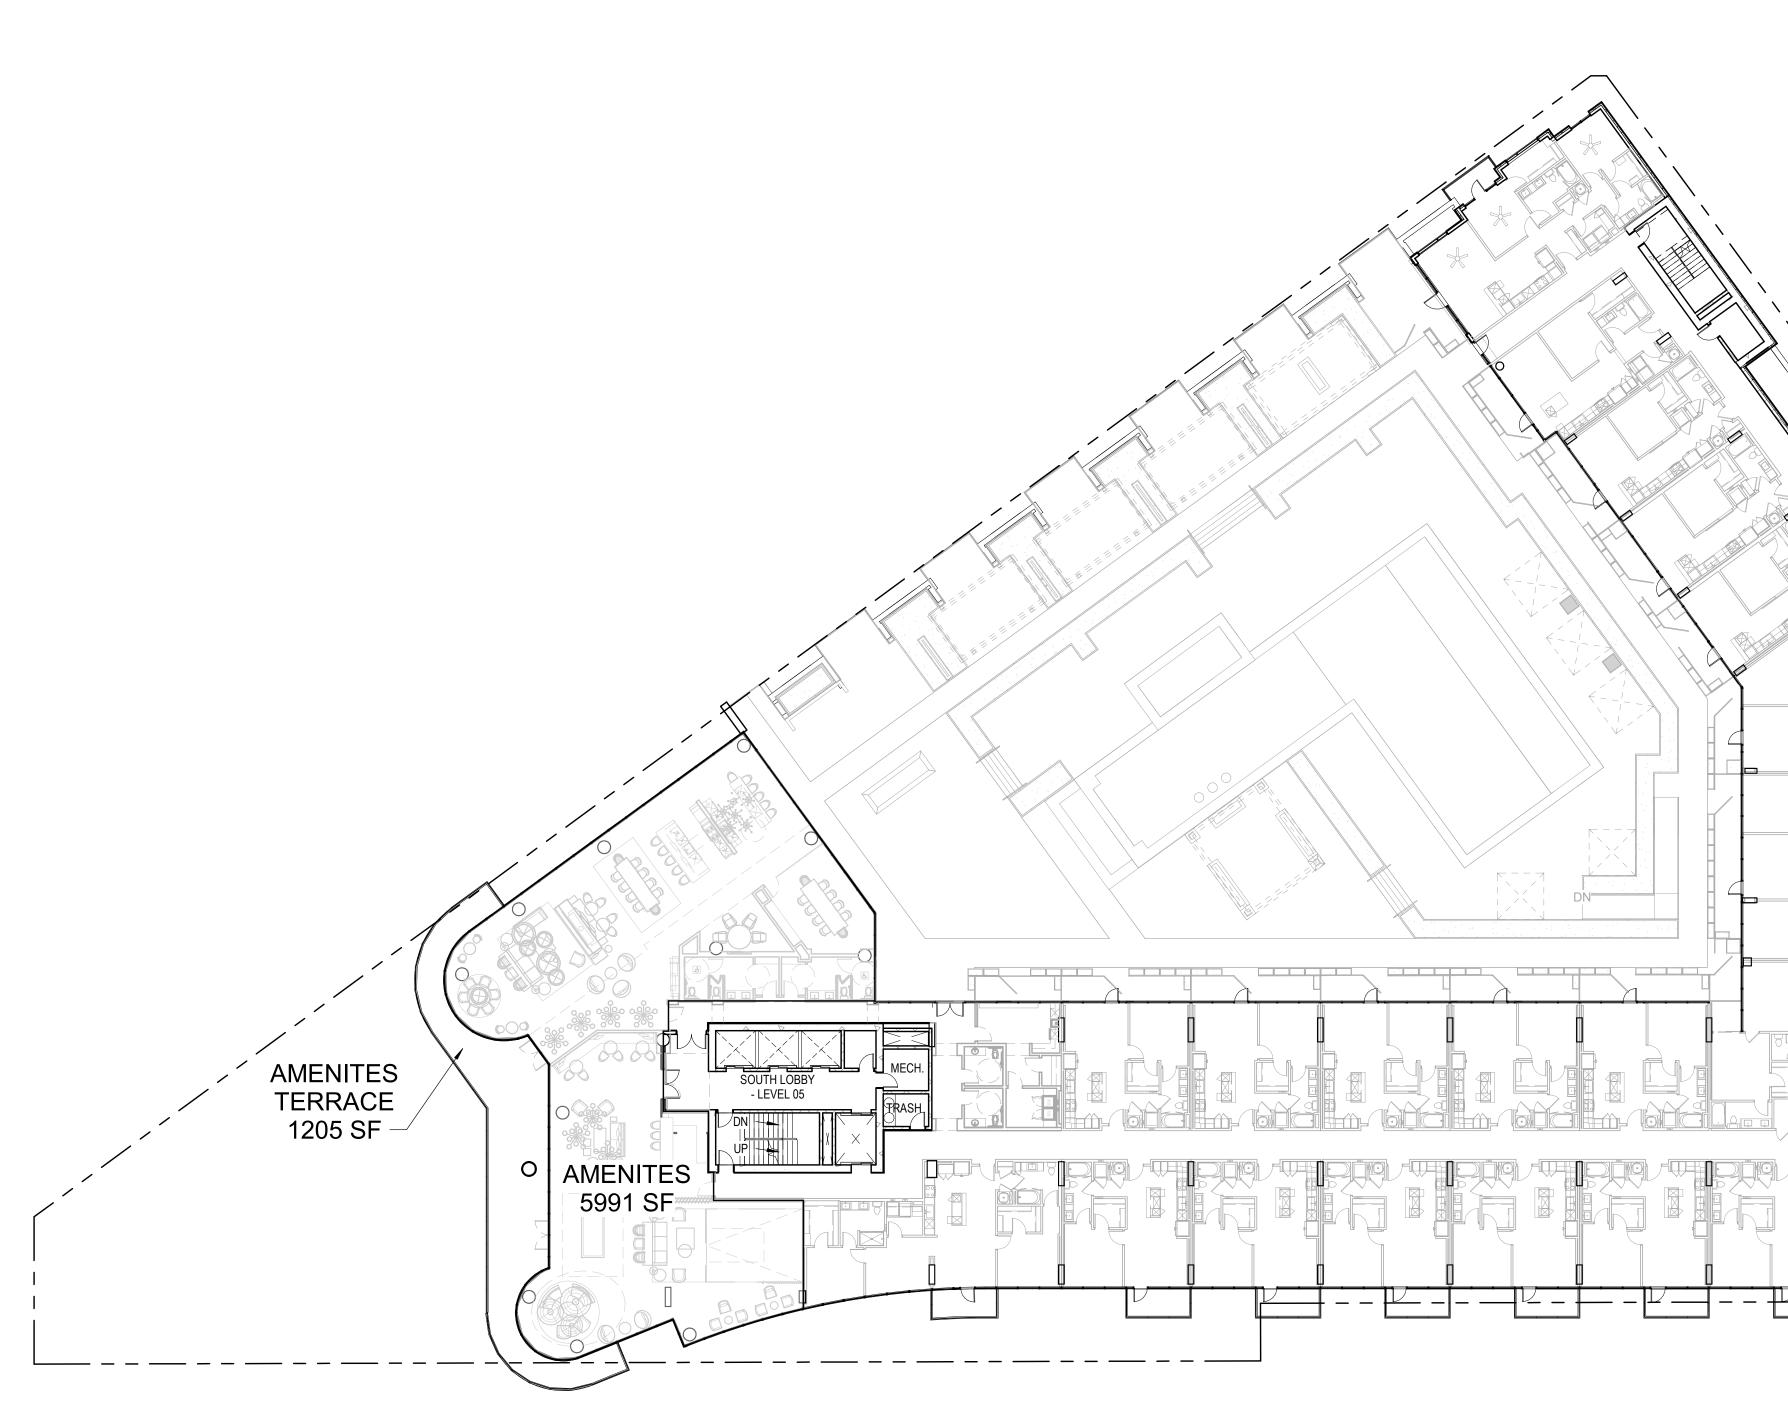

47 Madison consists of 238 units with onsite amenities, including a dog park, putting green, and rooftop lounge areas. Parking is being provided by a garage sited within the structure. The Midtown/Plaza Area Plan recommends building heights of 45' to 90'. The proposed development does not meet the recommendations outlined in the Midtown/Plaza Area Plan, however, meets height requirements identified in the Zoning and Development Code. "The Bowl Concept describes the conscious transition of building heights from the low-rise buildings of the Country Club Plaza to buildings of increasing height as they are placed on the surrounding hills. Over recent decades, this transition in building heights has been reinforced by commercial, office, hotel, and high-rise residential development." As seen in plan sheets A5-12 and A5-13, the proposed project respects the height transition intent of the Area Plan. A 15-story building was also previously approved.