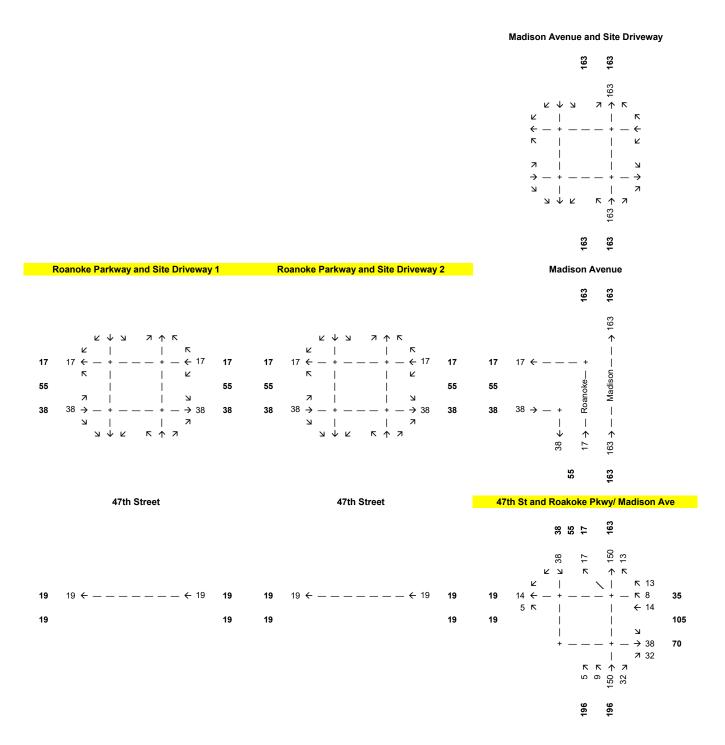

3. The synchro files show the driveways as being two different roadways. Revise this to show the interaction of the two with the parking system (similar to the photo I had sent). (12/22/2021)

Correction(s) by Public Works - Transportation of the Public Works Department. Contact Jeffrey Bryan at 816-513-9865 / Jeffrey.Bryan@kcmo.org with questions.

4. The synchro files show the driveways as being two different roadways. Revise this to show the interaction of the two with the parking system (similar to the photo I had sent). (12/22/2021)

*Correction(s) by Water Services - Stormwater of the Water Services Department. Contact Amy Bunnell at / amy.bunnell@kcmo.org with questions.* 