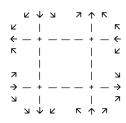

3. The synchro files show the driveways as being two different roadways. Revise this to show the interaction of the two with the parking system (similar to the photo I had sent). (12/22/2021)

Correction(s) by Public Works - Transportation of the Public Works Department. Contact Jeffrey Bryan at 816-513-9865 / Jeffrey.Bryan@kcmo.org with questions.

4. The synchro files show the driveways as being two different roadways. Revise this to show the interaction of the two with the parking system (similar to the photo I had sent). (12/22/2021)

*Correction(s) by Water Services - Stormwater of the Water Services Department. Contact Amy Bunnell at / amy.bunnell@kcmo.org with questions.* 