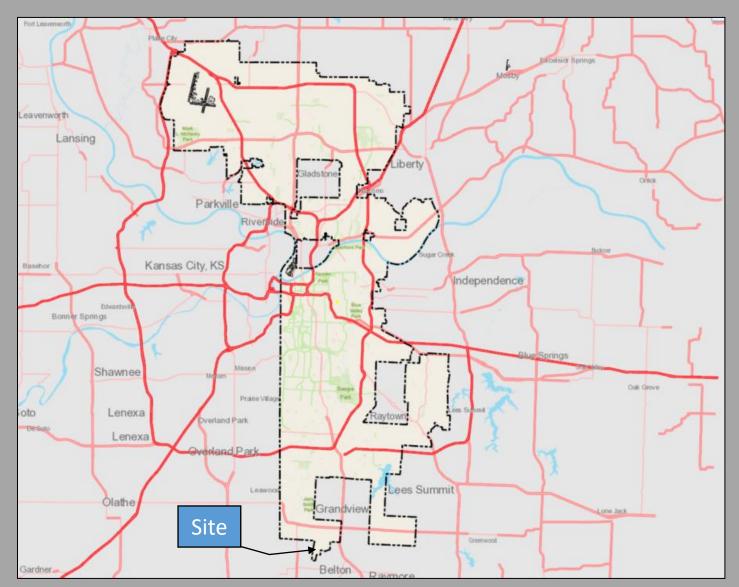

Location: 4200 Bong St

Existing Zoning: M1-5

**Summary:** The applicant is seeking to de-annex a portion of Kansas

City into Belton, MO

**Public Engagement Meeting:** Public engagement as required by 88-505-12 does not apply to this request.