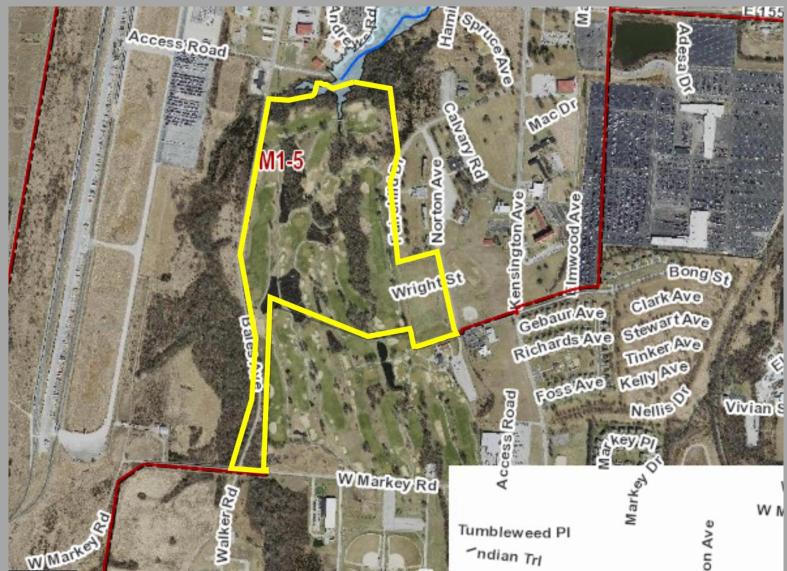

Location: 4200 Bong St

Existing Zoning: M1-5

**Summary:** The applicant is seeking to de-annex a portion of Kansas

City into Belton, MO

**Public Engagement Meeting:** Public engagement as required by 88-505-12 does not apply to this request.

#### **Key Points**

- Contiguous with the City of Belton, MO.
- The Eagles' Landing Golf Course (formally Belton Municipal Golf Course).
- No specific recommendations for this land in the Martin City Area Plan.
- The City of Belton, MO has no known plans to alter or change the golf course.
- Councilperson Andrea Bough has been informed about the request, no concern/opposition has been shared with DMD.