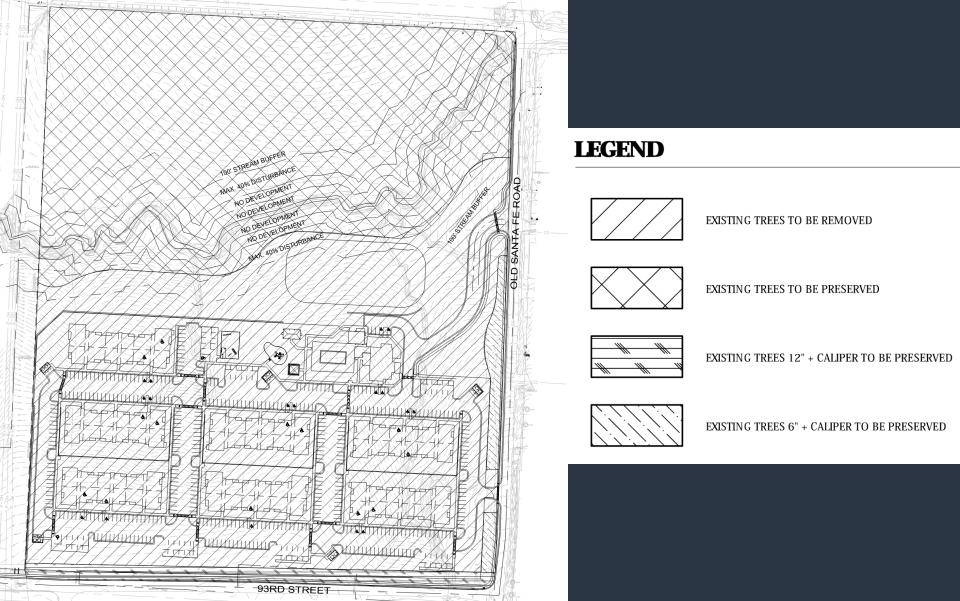

View looking west from Old Santa Fe Road

View looking northwest from E. 91st Street & Old Santa Fe Road

View looking north from E. 93rd Street

Tree Removal Plan

Planning & Dev