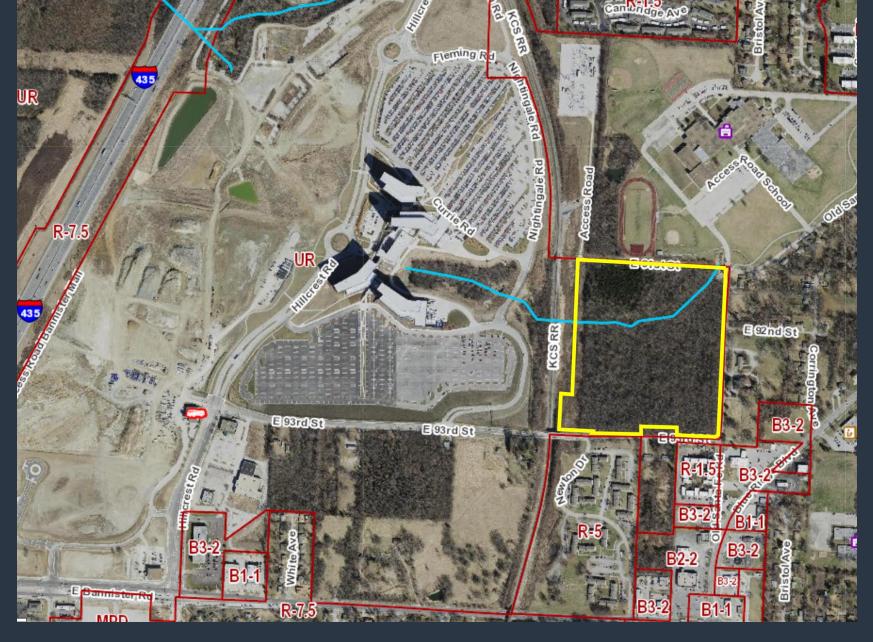

## Case No. CD-CPC-2022-00161

The Depot on Old Santa Fe – Rezoning to UR Development Plan (Residential) + Preliminary Plat 9100 Old Santa Fe Road

View looking northwest from E. 93<sup>rd</sup> Street & Old Santa Fe Road

## **Staff Recommendation:**

Case No. CD-CPC-2022-00161

**Approval with Conditions** 

Staff supports the applicant's request for a recommendation of approval to waive 88-405-10-K to half street improvements to E. 91st Street