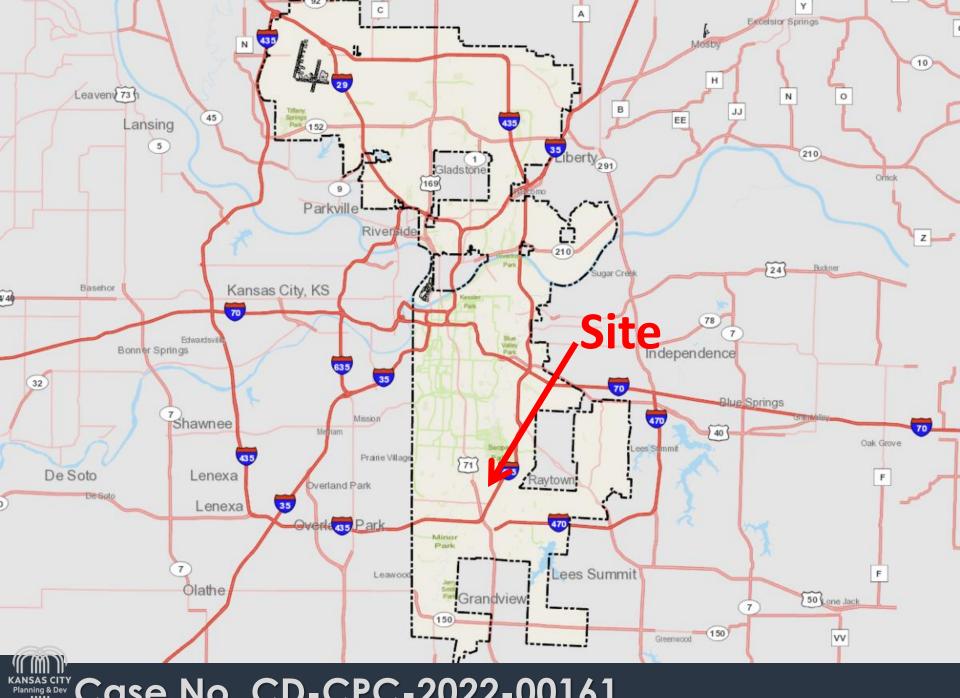

## Case No. CD-CPC-2022-00161

The Depot on Old Santa Fe – Rezoning to UR Development Plan (Residential) + Preliminary Plat 9100 Old Santa Fe Road

View looking northwest from E. 93<sup>rd</sup> Street & Old Santa Fe Road