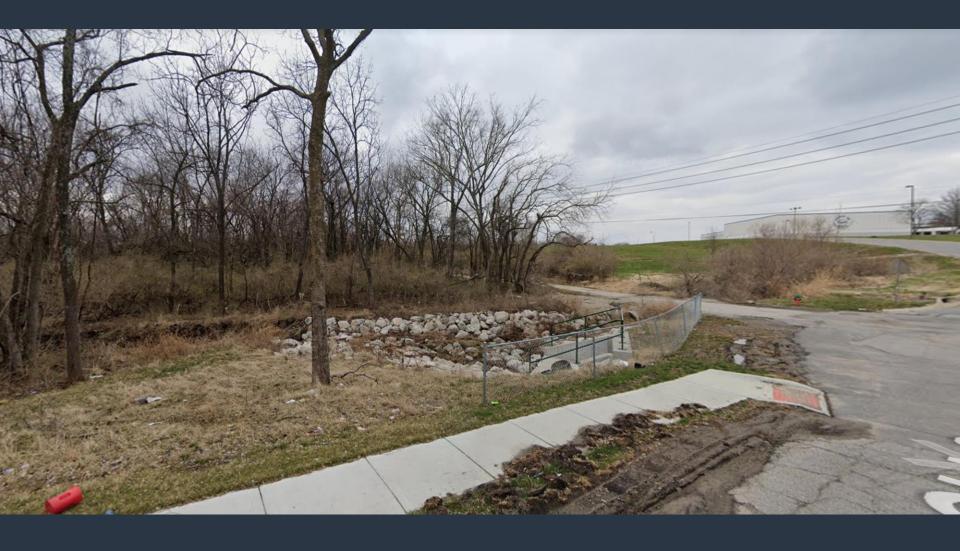

## Case No. CD-CPC-2022-00161

The Depot on Old Santa Fe – Rezoning to UR Development Plan (Residential) + Preliminary Plat 9100 Old Santa Fe Road

View looking northwest from E. 93<sup>rd</sup> Street & Old Santa Fe Road

View looking west from Old Santa Fe Road

View looking northwest from E. 91st Street & Old Santa Fe Road

View looking north from E. 93rd Street

Tree Removal Plan

Planning & Dev