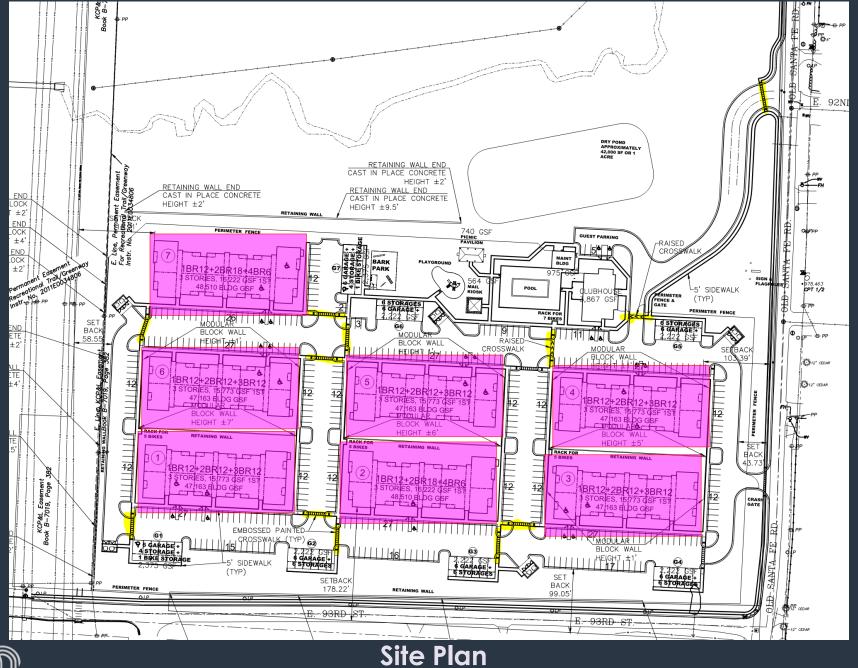

## Case No. CD-CPC-2022-00161

The Depot on Old Santa Fe – Rezoning to UR Development Plan (Residential) + Preliminary Plat 9100 Old Santa Fe Road

View looking northwest from E. 93<sup>rd</sup> Street & Old Santa Fe Road

## **Staff Recommendation:**

Case No. CD-CPC-2022-00161

**Approval with Conditions** 

Staff supports the applicant's request for a recommendation of approval to waive 88-405-10-K to half street improvements to E. 91st Street