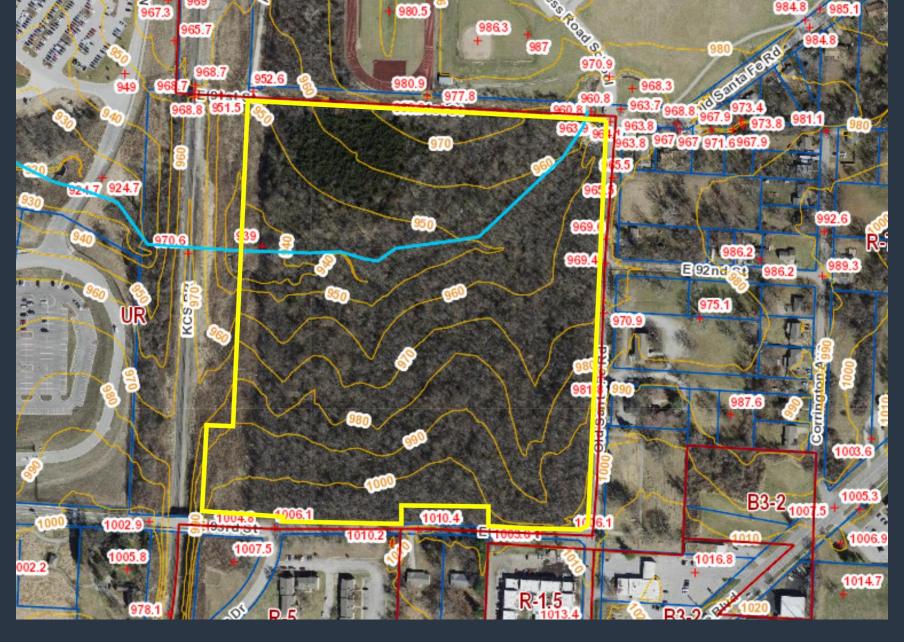

## Case No. CD-CPC-2022-00161

The Depot on Old Santa Fe – Rezoning to UR Development Plan (Residential) + Preliminary Plat 9100 Old Santa Fe Road

View looking northwest from E. 93<sup>rd</sup> Street & Old Santa Fe Road

View looking west from Old Santa Fe Road

View looking northwest from E. 91st Street & Old Santa Fe Road

View looking north from E. 93rd Street

Tree Removal Plan

Planning & Dev