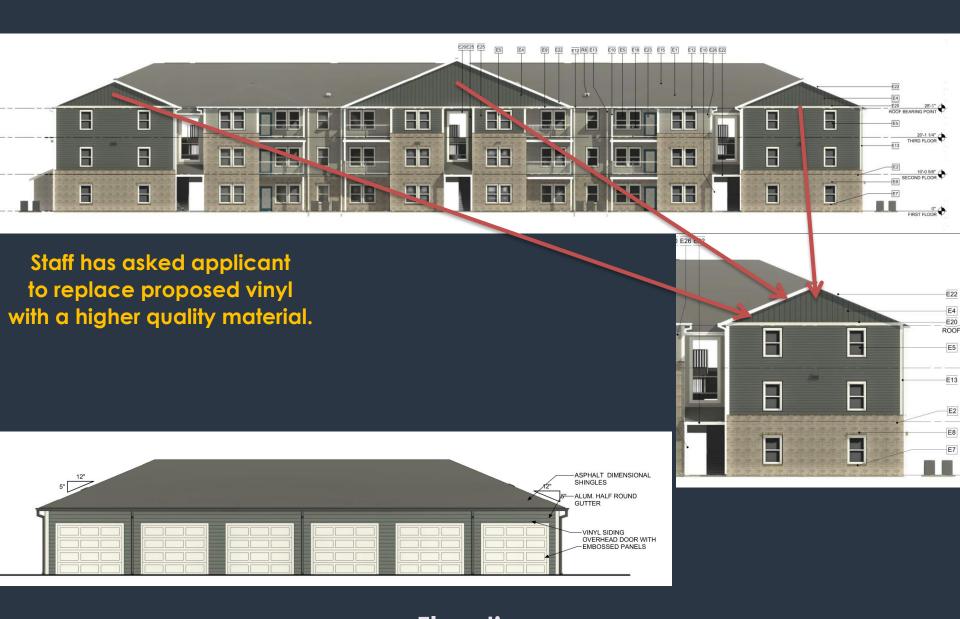

## **Staff Recommendation:**

Case No. CD-CPC-2022-00161

**Approval with Conditions** 

Staff supports the applicant's request for a recommendation of approval to waive 88-405-10-K to half street improvements to E. 91st Street