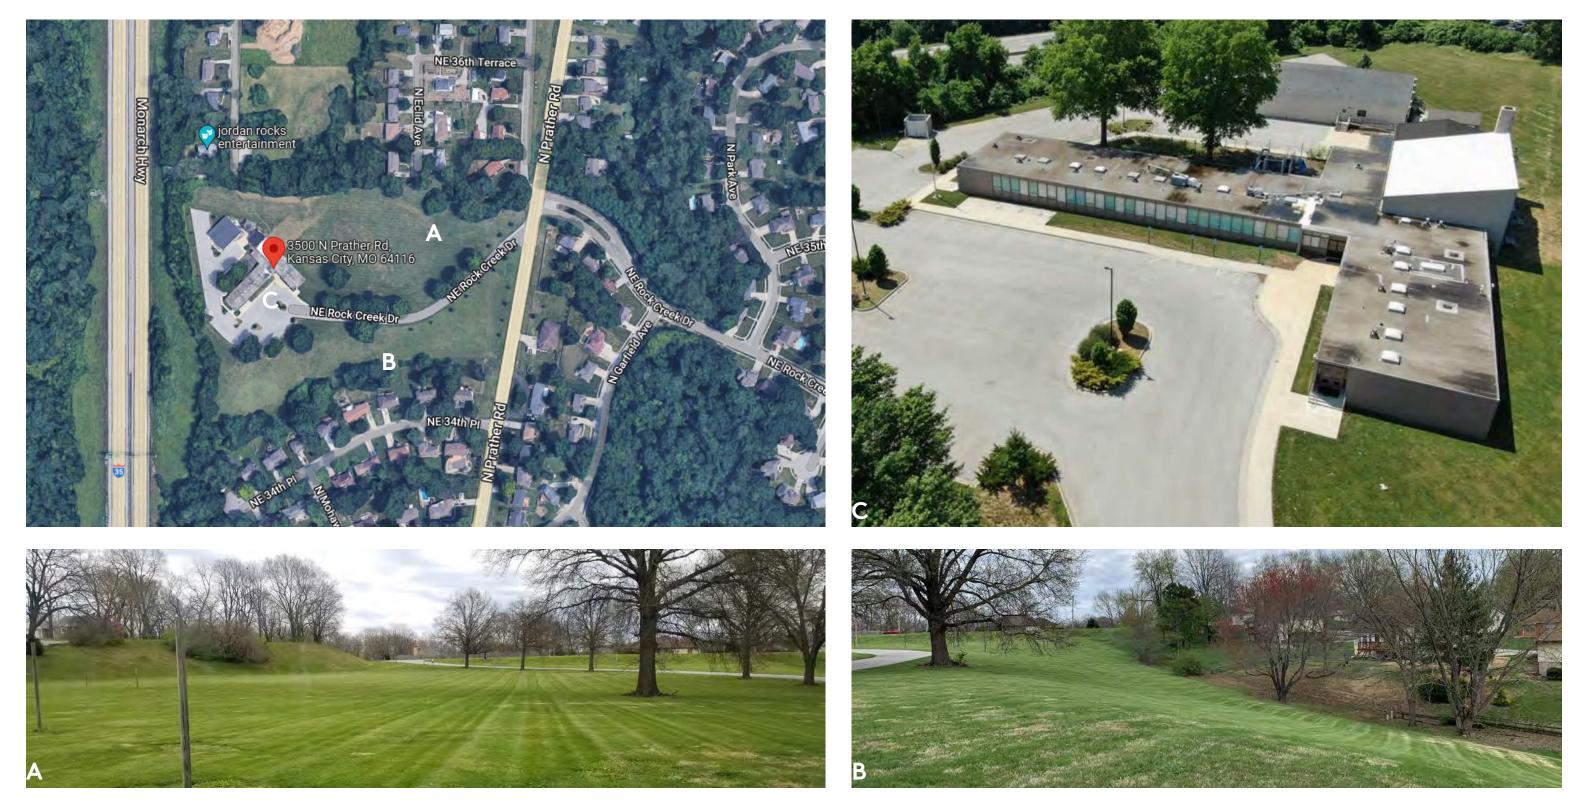

### **EXISTING CONDITIONS**

The current site is roughly 12 acres bordered by an interstate and residential zoning districts to the north, south and east. There is currently a primary drive and two existing buildings. The site was originally a school, then a church and has now been vacant for several years.

#### **PLAN REVIEW**

The applicant is proposing a two-phased Master Planned Development (MPD) preliminary plan on a 12-acre parcel of land that is not platted on the west side of NE Prather Road, east of Interstate 35/29 and north of the City Limits of North Kansas City. Residential uses surround the site on the north, east and south. Access to the site comes from a private drive connected to NE Prather Road. Two existing buildings and dedicated parking is located on the far west portion of the parcel. The site is currently screened from the street due to the large amount of vegetation and is setback hundreds of feet from any public right-of-way. There is limited information pertaining to a former "family cemetery" located on the northeast portion of the site which will be undisturbed with the proposed plan.

existing and proposed developments are set back from Prather Rd more than 200 ft and will be mostly screened street views the setback distance and by existing and proposed trees. The west side of the property abuts state 29, buffered by 60 ft of thick vegetation and 120 ft ROW. A new sign for "River Forest Village" will be installed in 30 ft of Prather Rd at the entrance to replace the old "Faith Community" sign. Existing large oak trees on the erty will remain and care will be taken to mitigate any impacts of either phase 1 or 2 construction activities to ting trees. Over 48 large trees and 70 small trees will be added to the property during phase 1 and 2 construction. e lawn areas will be converted to raingarden bioswales that reduce runoff, upland native plantings that support nators, and forest edge plantings that support migratory birds. Path networks will be developed throughout the erty for use by residents and the surrounding community.