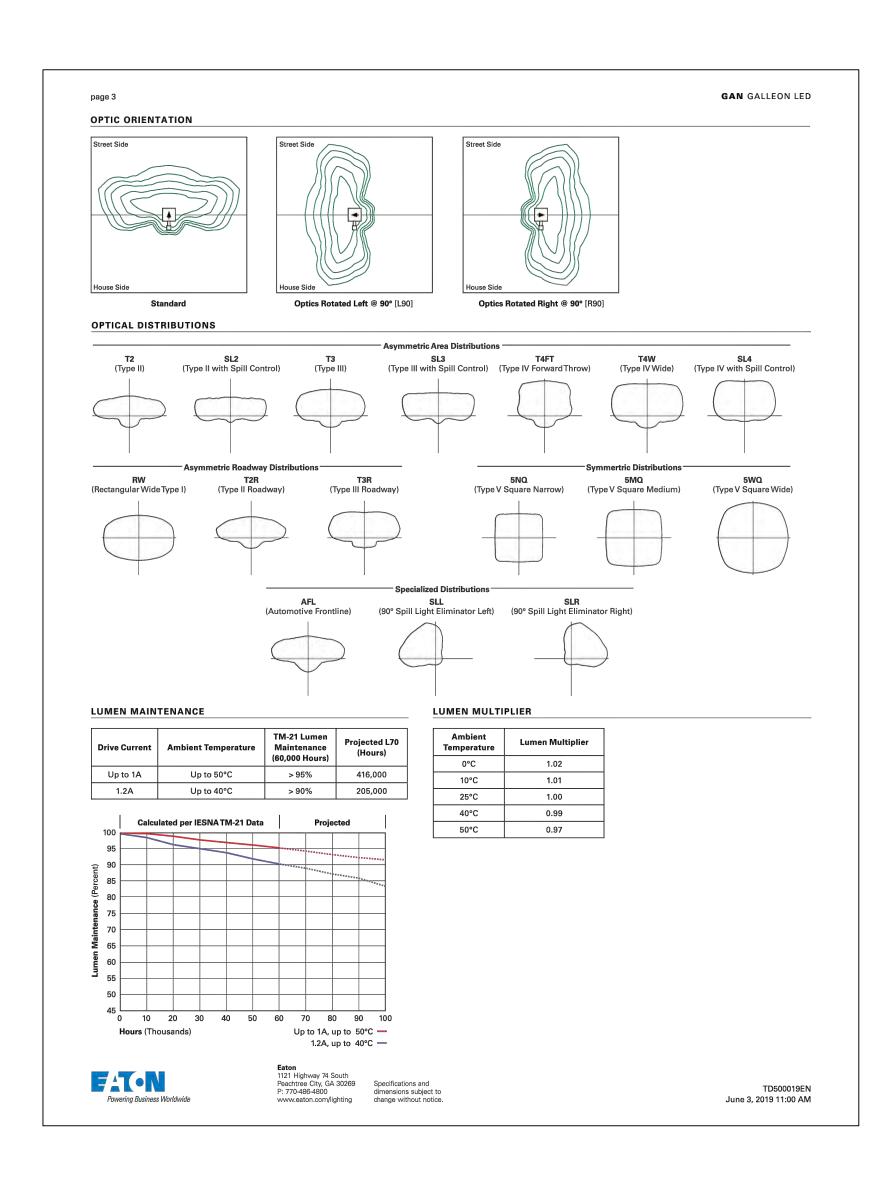

## RENDERED SITE PLAN

| -425 - OTHER DEVELOPMENT STANDAR                                                                                                                                                                                                                                                                                                                                                                 | DS                                                                                                                                                                                                                       | METHOD OF COMPLIA                                                                                                                                                                                       | · · · · · ·                                                                                                                                                                          | $\sim$                                                                         |                              |
|--------------------------------------------------------------------------------------------------------------------------------------------------------------------------------------------------------------------------------------------------------------------------------------------------------------------------------------------------------------------------------------------------|--------------------------------------------------------------------------------------------------------------------------------------------------------------------------------------------------------------------------|---------------------------------------------------------------------------------------------------------------------------------------------------------------------------------------------------------|--------------------------------------------------------------------------------------------------------------------------------------------------------------------------------------|--------------------------------------------------------------------------------|------------------------------|
| -408 Parkland Dedication                                                                                                                                                                                                                                                                                                                                                                         | (The Preliminary Plat dedicates private open space within Tracts A,                                                                                                                                                      |                                                                                                                                                                                                         |                                                                                                                                                                                      |                                                                                |                              |
|                                                                                                                                                                                                                                                                                                                                                                                                  | (                                                                                                                                                                                                                        | B & C equalling (24,00                                                                                                                                                                                  | •                                                                                                                                                                                    |                                                                                |                              |
|                                                                                                                                                                                                                                                                                                                                                                                                  | (                                                                                                                                                                                                                        | This exceeds the 0.52                                                                                                                                                                                   | 8 acre requirement fo                                                                                                                                                                | or 44 multifamily                                                              | 2                            |
| -415 Stream Buffers                                                                                                                                                                                                                                                                                                                                                                              |                                                                                                                                                                                                                          | NotApplicable                                                                                                                                                                                           |                                                                                                                                                                                      |                                                                                |                              |
| -430 Outdoor Lighting                                                                                                                                                                                                                                                                                                                                                                            | (                                                                                                                                                                                                                        | provided per E001 Ou                                                                                                                                                                                    | Itdoor Lighting Plan                                                                                                                                                                 |                                                                                |                              |
| -435 Outdoor Display, Storage and Wo                                                                                                                                                                                                                                                                                                                                                             | rk Areas                                                                                                                                                                                                                 | N/A                                                                                                                                                                                                     |                                                                                                                                                                                      |                                                                                | _                            |
| -445 Signs                                                                                                                                                                                                                                                                                                                                                                                       |                                                                                                                                                                                                                          | provided per Signage                                                                                                                                                                                    |                                                                                                                                                                                      |                                                                                |                              |
| edestrian Standards                                                                                                                                                                                                                                                                                                                                                                              |                                                                                                                                                                                                                          | Public Sidewalk Acces                                                                                                                                                                                   | SS                                                                                                                                                                                   |                                                                                |                              |
| -420 - PARKING                                                                                                                                                                                                                                                                                                                                                                                   | VEHICI                                                                                                                                                                                                                   | E SPACES                                                                                                                                                                                                | BIKE                                                                                                                                                                                 | SPACES                                                                         | ALTERNATIVES                 |
|                                                                                                                                                                                                                                                                                                                                                                                                  | VEINCE                                                                                                                                                                                                                   |                                                                                                                                                                                                         | DIKL                                                                                                                                                                                 |                                                                                | PROPOSED (See 88-<br>420-16) |
|                                                                                                                                                                                                                                                                                                                                                                                                  | REQUIRED                                                                                                                                                                                                                 | PROPOSED                                                                                                                                                                                                | REQUIRED                                                                                                                                                                             | PROPOSED                                                                       |                              |
| oposed Use                                                                                                                                                                                                                                                                                                                                                                                       |                                                                                                                                                                                                                          |                                                                                                                                                                                                         | _ • • • • • • • • • • • • • • • • • • •                                                                                                                                              | , and and 100                                                                  |                              |
| Multi-Family Residential                                                                                                                                                                                                                                                                                                                                                                         | 44                                                                                                                                                                                                                       | 94                                                                                                                                                                                                      | 10                                                                                                                                                                                   | 20                                                                             | N/A                          |
| amples of the types of development                                                                                                                                                                                                                                                                                                                                                               |                                                                                                                                                                                                                          | om the MPD include:                                                                                                                                                                                     |                                                                                                                                                                                      |                                                                                |                              |
| <b>3-280 - MPD, MASTER PLANNED DE</b><br>camples of the types of development<br><b>IXED-USE DEVELOPMENT</b><br>evelopments that contain a complem<br>uilding A will contain nonresidentia                                                                                                                                                                                                        | that may benefit from<br>the sentary mix of resider<br>al uses of administra                                                                                                                                             | ential and nonresident<br>ative offices, counse                                                                                                                                                         | lling offices, and sto                                                                                                                                                               | rage space.                                                                    | 2                            |
| amples of the types of development<br>IXED-USE DEVELOPMENT<br>evelopments that contain a complem                                                                                                                                                                                                                                                                                                 | that may benefit from<br>the sentary mix of resider<br>al uses of administra                                                                                                                                             | ential and nonresident<br>ative offices, counse                                                                                                                                                         | lling offices, and sto                                                                                                                                                               | arage space.                                                                   | 2                            |
| amples of the types of development<br>IXED-USE DEVELOPMENT<br>evelopments that contain a complem<br>Hilding A will contain nonresidentia                                                                                                                                                                                                                                                         | that may benefit fro<br>mentary mix of reside<br>al uses of administra<br>welling units. Build                                                                                                                           | ential and nonresident<br>ative offices, counse<br>ings C-I will contain o                                                                                                                              | lling offices, and sto                                                                                                                                                               | arage space.                                                                   | 2                            |
| IXED-USE DEVELOPMENT<br>Evelopments that contain a complem<br>uilding A will contain nonresidentia<br>uilding B will contain offices and du                                                                                                                                                                                                                                                      | that may benefit from<br>mentary mix of reside<br>al uses of administra<br>welling units. Build<br>AL RESOURCE AREAS                                                                                                     | ential and nonresident<br>ative offices, counse<br>ings C-I will contain o                                                                                                                              | lling offices, and sto<br>dwelling units.                                                                                                                                            |                                                                                | 2                            |
| IXED-USE DEVELOPMENT<br>evelopments that contain a complem<br>uilding A will contain nonresidentia<br>uilding B will contain offices and du<br>NHANCED PROTECTION OF NATURA                                                                                                                                                                                                                      | that may benefit from<br>mentary mix of resider<br>al uses of administra<br>welling units. Build<br>AL RESOURCE AREAS<br>otection of natural re                                                                          | ential and nonresident<br>ative offices, counse<br>ings C-I will contain o<br>sources and sensitive                                                                                                     | lling offices, and sto<br>dwelling units.<br>environmental featu                                                                                                                     | res, including                                                                 | 2                            |
| Angles of the types of development<br>IXED-USE DEVELOPMENT<br>evelopments that contain a complem<br>uilding A will contain nonresidentia<br>uilding B will contain offices and dy<br>NHANCED PROTECTION OF NATURA<br>evelopments that offer enhanced pro-<br>reams, water bodies, floodplains, we                                                                                                | that may benefit from<br>mentary mix of resider<br>al uses of administra<br>welling units. Build<br>AL RESOURCE AREAS<br>otection of natural re<br>tlands, steep slopes,                                                 | ential and nonresident<br>ative offices, counse<br>ings C-I will contain of<br>sources and sensitive<br>woodlands, wildlife h                                                                           | lling offices, and sto<br>dwelling units.<br>environmental featu<br>pabitats and native pl                                                                                           | rres, including<br>lant communities.                                           | 2                            |
| Amples of the types of development<br>IXED-USE DEVELOPMENT<br>Evelopments that contain a complem<br>Filding A will contain nonresidentia<br>IIding B will contain offices and du<br>IHANCED PROTECTION OF NATURA<br>Evelopments that offer enhanced pro-<br>teams, water bodies, floodplains, we<br>oproximately 2 acres of the site, alo                                                        | that may benefit from<br>mentary mix of resider<br>al uses of administra<br>welling units. Build<br>AL RESOURCE AREAS<br>otection of natural re<br>tlands, steep slopes,<br>ong the southern st                          | ential and nonresident<br>ative offices, counsel<br>ings C-I will contain of<br>sources and sensitive<br>woodlands, wildlife h                                                                          | lling offices, and sto<br>dwelling units.<br>environmental featu<br>pabitats and native pl<br>corridor, will be na                                                                   | ares, including<br>lant communities.<br><b>tive landscape</b>                  | 2                            |
| Amples of the types of development<br>XED-USE DEVELOPMENT<br>velopments that contain a complem<br>ilding A will contain nonresidentia<br>ilding B will contain offices and dy<br>HANCED PROTECTION OF NATURA<br>velopments that offer enhanced pro-<br>eams, water bodies, floodplains, we<br>proximately 2 acres of the site, all<br>hancement with oak savannah pro-                           | that may benefit from<br>mentary mix of resider<br>al uses of administra<br>welling units. Build<br>AL RESOURCE AREAS<br>otection of natural re<br>tlands, steep slopes,<br>ong the southern st<br>airie and riparian pl | ential and nonresident<br>ative offices, counsel<br>ings C-I will contain of<br>sources and sensitive<br>woodlands, wildlife h<br>corm water drainage<br>lant species and soft                          | lling offices, and sto<br>dwelling units.<br>environmental featu<br>abitats and native pl<br>corridor, will be na<br>surface trails. To ac                                           | rres, including<br>lant communities.<br>tive landscape<br>ldress soil erosion  | 2                            |
| mples of the types of development<br><b>KED-USE DEVELOPMENT</b><br>velopments that contain a complem<br><b>Iding A will contain nonresidentia</b><br><b>Iding B will contain offices and dw</b><br><b>HANCED PROTECTION OF NATURA</b><br>velopments that offer enhanced pro-<br>trams, water bodies, floodplains, we<br>proximately 2 acres of the site, all<br>hancement with oak savannah pro- | that may benefit from<br>mentary mix of resider<br>al uses of administra<br>welling units. Build<br>AL RESOURCE AREAS<br>otection of natural re<br>tlands, steep slopes,<br>ong the southern st<br>airie and riparian pl | ential and nonresident<br>ative offices, counsel<br>ings C-I will contain of<br>sources and sensitive<br>woodlands, wildlife h<br>corm water drainage<br>lant species and soft                          | lling offices, and sto<br>dwelling units.<br>environmental featu<br>abitats and native pl<br>corridor, will be na<br>surface trails. To ac                                           | rres, including<br>lant communities.<br>tive landscape<br>ldress soil erosion  | 2                            |
| amples of the types of development<br>IXED-USE DEVELOPMENT<br>evelopments that contain a complem<br>ailding A will contain nonresidentia<br>ailding B will contain offices and do<br>HANCED PROTECTION OF NATURA<br>evelopments that offer enhanced pro-<br>reams, water bodies, floodplains, we<br>oproximately 2 acres of the site, all<br>shancement with oak savannah pro-                   | that may benefit from<br>mentary mix of resider<br>al uses of administra<br>welling units. Build<br>AL RESOURCE AREAS<br>otection of natural re<br>tlands, steep slopes,<br>ong the southern st<br>airie and riparian pl | ential and nonresident<br>ative offices, counsel<br>ings C-I will contain of<br>sources and sensitive<br>woodlands, wildlife h<br>corm water drainage<br>lant species and soft                          | lling offices, and sto<br>dwelling units.<br>environmental featu<br>abitats and native pl<br>corridor, will be na<br>surface trails. To ac                                           | rres, including<br>lant communities.<br>tive landscape<br>ldress soil erosion  | 2                            |
| amples of the types of development<br>IXED-USE DEVELOPMENT<br>evelopments that contain a complem<br>uilding A will contain nonresidentia                                                                                                                                                                                                                                                         | that may benefit from<br>mentary mix of resider<br>al uses of administra<br>welling units. Build<br>AL RESOURCE AREAS<br>otection of natural re<br>tlands, steep slopes,<br>ong the southern st<br>airie and riparian pl | ential and nonresident<br>ative offices, counsel<br>ings C-I will contain of<br>sources and sensitive<br>woodlands, wildlife h<br>corm water drainage<br>lant species and soft                          | lling offices, and sto<br>dwelling units.<br>environmental featu<br>pabitats and native pl<br>corridor, will be na<br>surface trails. To ac<br>s planted with nativ                  | rres, including<br>lant communities.<br>tive landscape<br>ldress soil erosion  |                              |
| Amples of the types of development<br>IXED-USE DEVELOPMENT<br>evelopments that contain a complem<br>uilding A will contain nonresidentia<br>uilding B will contain offices and do<br>NHANCED PROTECTION OF NATURA<br>evelopments that offer enhanced pro-<br>reams, water bodies, floodplains, we<br>oproximately 2 acres of the site, alo<br>nhancement with oak savannah pro-                  | that may benefit from<br>mentary mix of resider<br>al uses of administrative<br>welling units. Build<br>AL RESOURCE AREAS<br>of the southern statistic and riparian plating<br>be approximately<br>& RESIDENTIAL &       | ential and nonresident<br>ative offices, counsel<br>ings C-I will contain of<br>sources and sensitive<br>woodlands, wildlife h<br>corm water drainage<br>lant species and soft<br>14,000 sf of bioswale | lling offices, and sto<br>dwelling units.<br>environmental featu<br>pabitats and native pl<br>corridor, will be na<br>surface trails. To ac<br>s planted with native<br>BUILDING USE | ant communities.<br>tive landscape<br>Idress soil erosion<br>ve plant species. | FEET                         |

|                 |                                            |       | $\checkmark \checkmark \checkmark \checkmark \checkmark$ | <u>\</u>           |                    |                    |               |
|-----------------|--------------------------------------------|-------|----------------------------------------------------------|--------------------|--------------------|--------------------|---------------|
|                 | OFFICE, STORAGE & COUNSELING BLDG <b>A</b> |       | RESIDENTIAL BLDG C                                       | RESIDENTIAL BLDG D | RESIDENTIAL BLDG E | RESIDENTIAL BLDG F | RESIDENTIAL B |
| BASEMENT        | 0                                          | 0     | 0                                                        | 0                  | 0                  | 0                  | 0             |
| FIRST FLOOR     | 5067                                       | 17800 | 7001                                                     | 2340               | 2640               | 2340               | 2340          |
| SECOND FLOOR    | 0                                          | 0     | 6538                                                     | 2340               | 2640               | 2340               | 2340          |
| LOFT/ MEZZANINE | 0                                          | 2500  | 0                                                        | 1170               | 1320               | 1170               | 1170          |
| TOTAL           | 5067                                       | 20300 | 13539                                                    | 5850               | 6600               | 5850               | 5850          |
|                 |                                            |       |                                                          |                    |                    |                    |               |
| 12              |                                            |       | 11                                                       |                    | 10                 |                    | 9             |