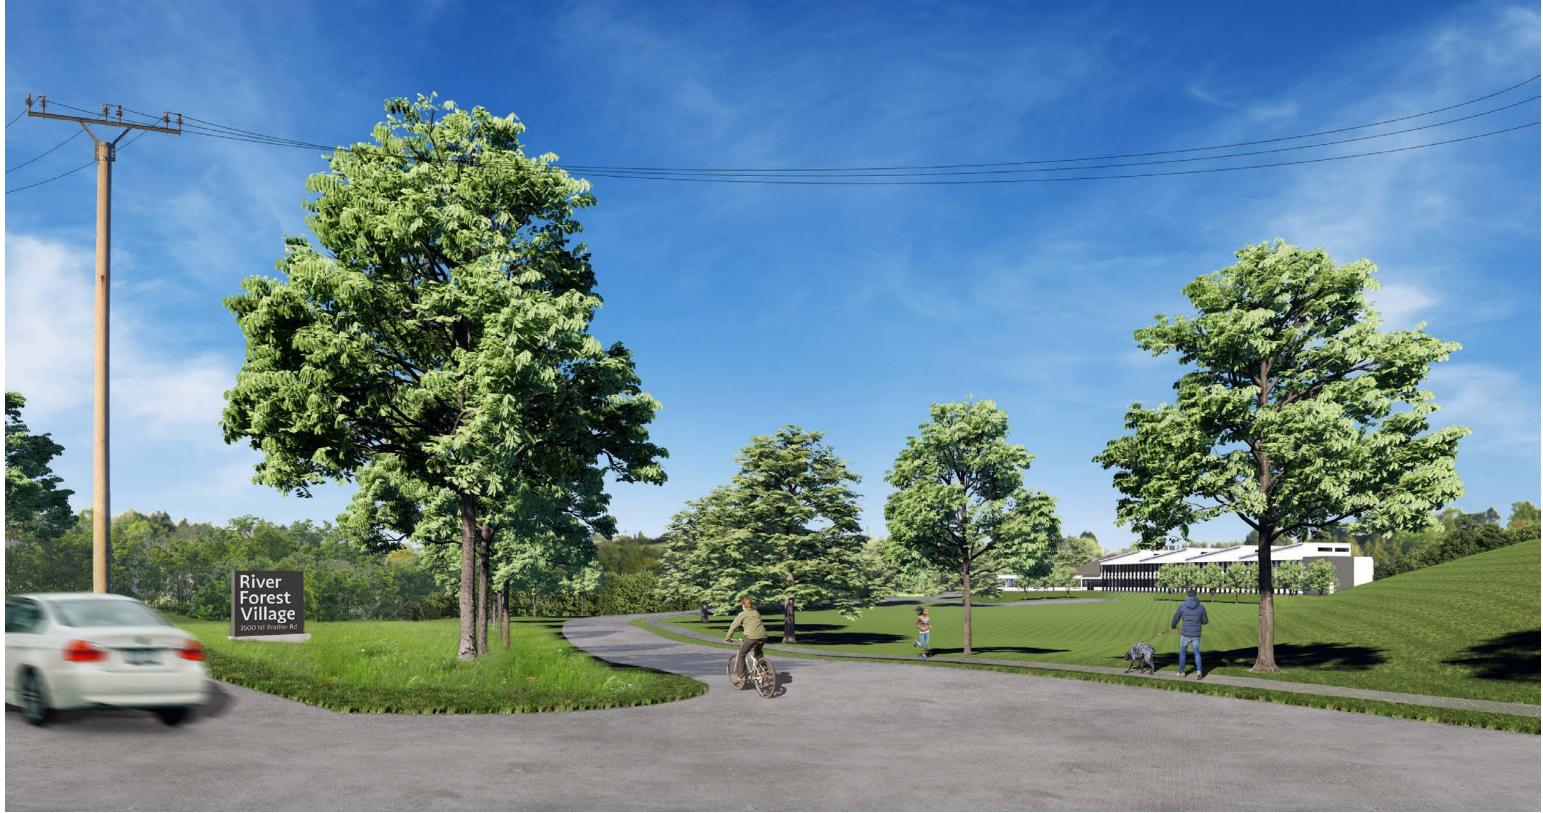

existing and proposed developments are set back from Prather Rd more than 200 ft and will be mostly screened street views the setback distance and by existing and proposed trees. The west side of the property abuts state 29, buffered by 60 ft of thick vegetation and 120 ft ROW. A new sign for "River Forest Village" will be installed in 30 ft of Prather Rd at the entrance to replace the old "Faith Community" sign. Existing large oak trees on the erty will remain and care will be taken to mitigate any impacts of either phase 1 or 2 construction activities to ting trees. Over 48 large trees and 70 small trees will be added to the property during phase 1 and 2 construction. e lawn areas will be converted to raingarden bioswales that reduce runoff, upland native plantings that support nators, and forest edge plantings that support migratory birds. Path networks will be developed throughout the erty for use by residents and the surrounding community.