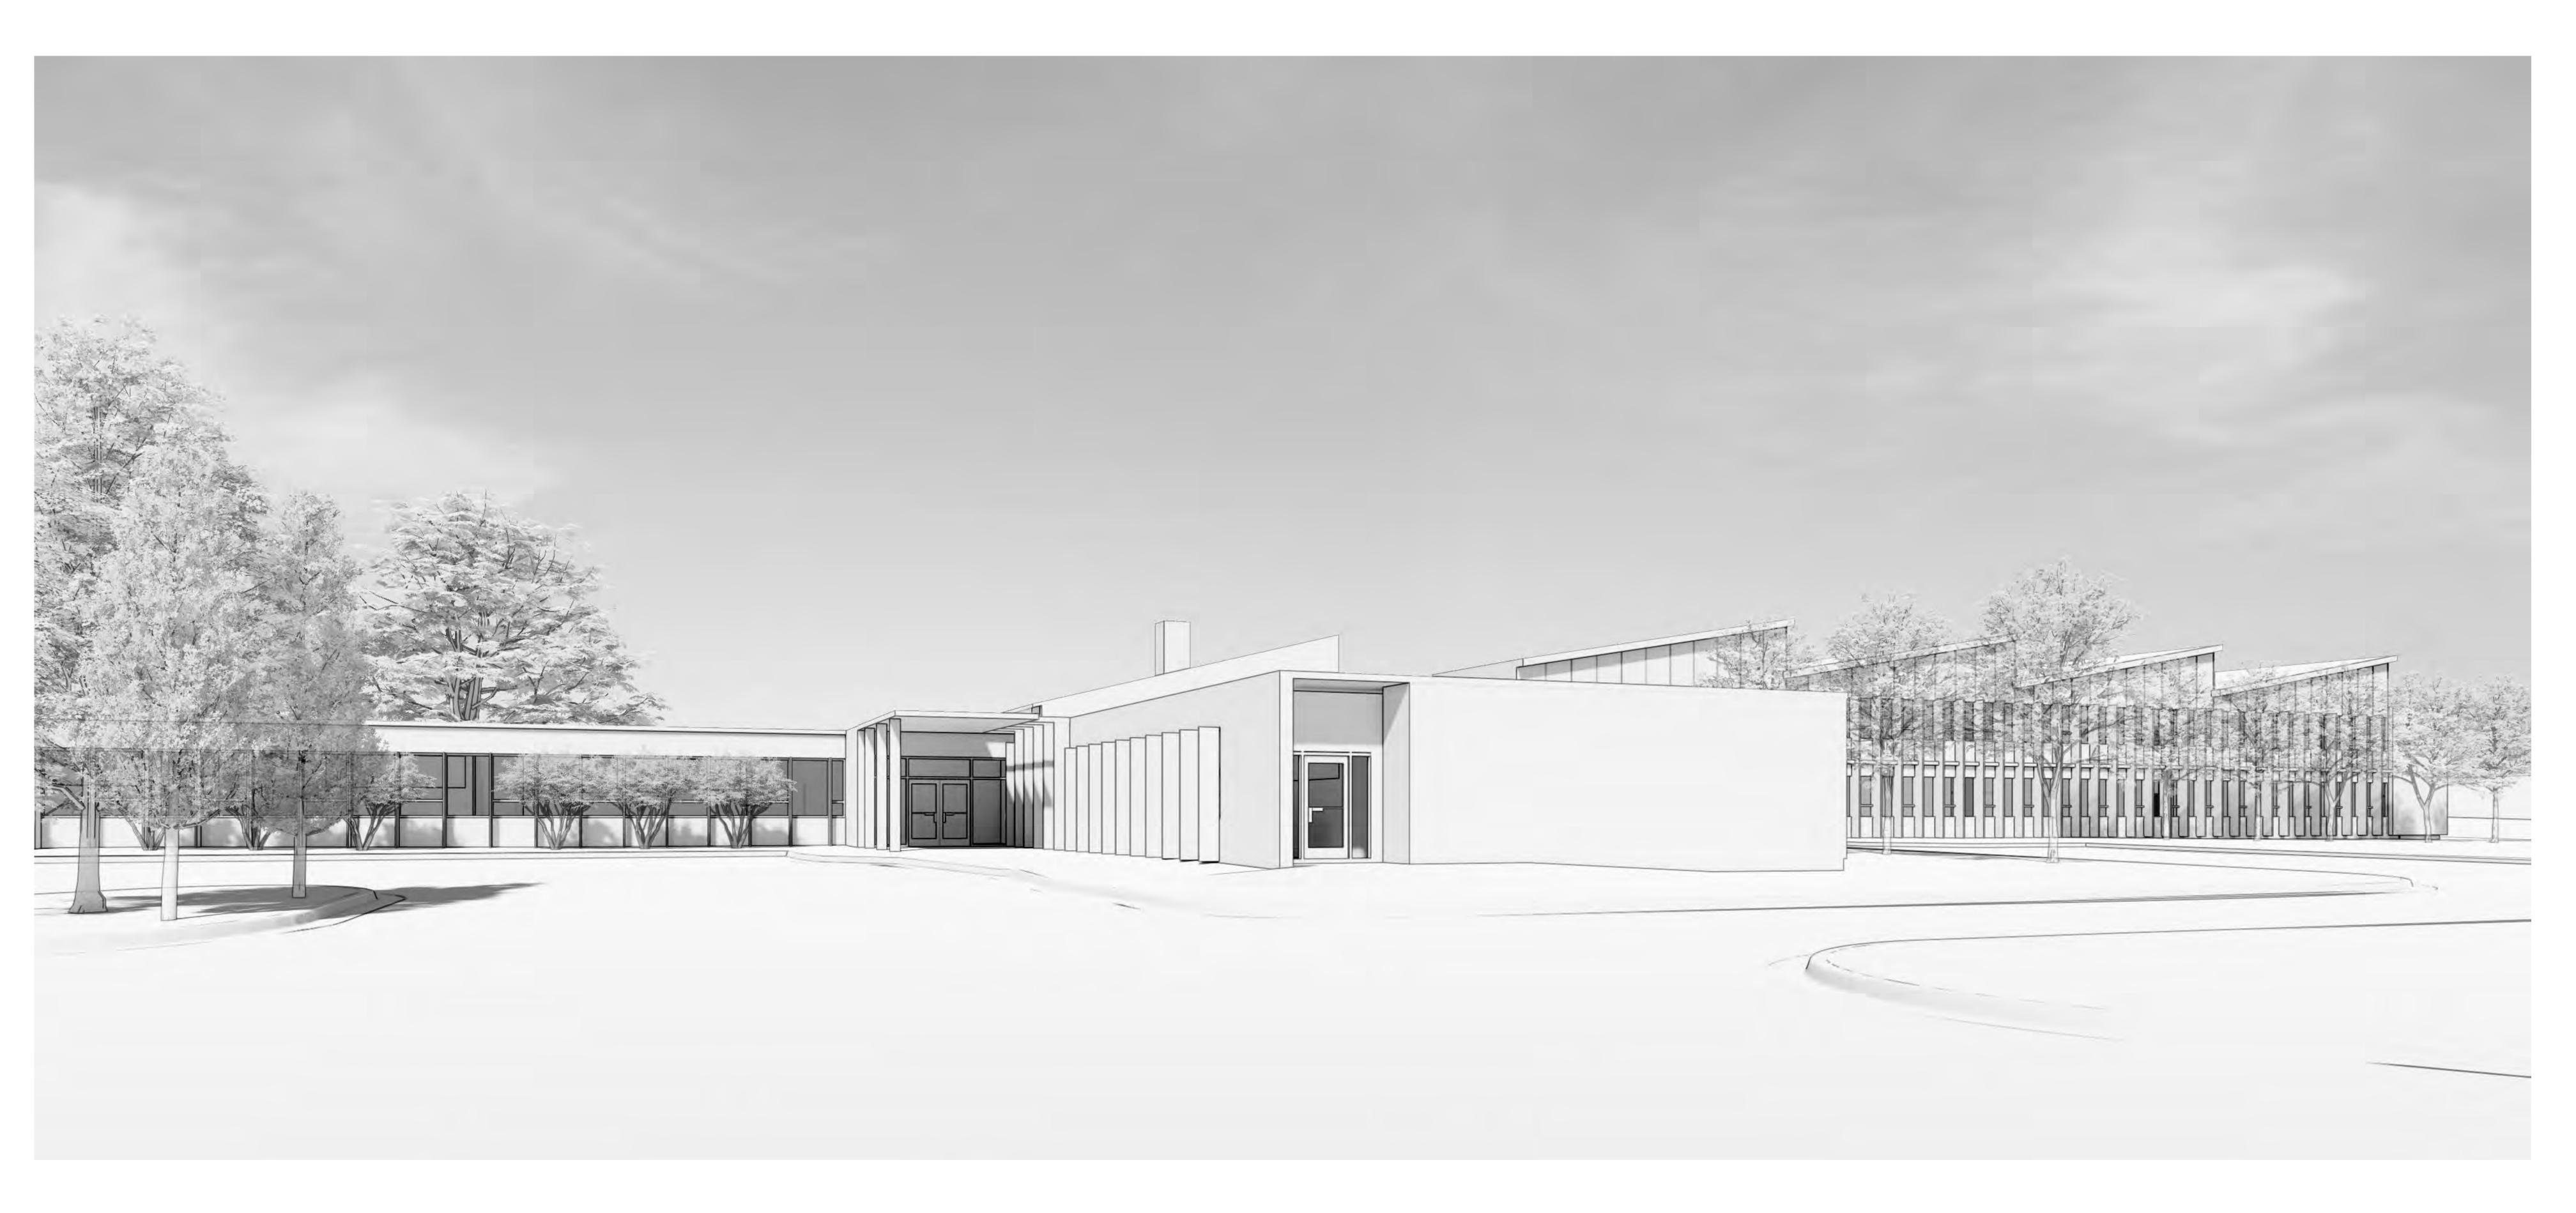

The applicant will be rehabilitating the two existing buildings and is proposing to construct seven (7) additional structures. The proposed buildings are designed to be compatible with the existing midcentury building. The overall design and architectural character of the proposed development will be naturally screened from the abutting properties located to the north and the south.

existing and proposed developments are set back from Prather Rd more than 200 ft and will be mostly screened street views the setback distance and by existing and proposed trees. The west side of the property abuts state 29, buffered by 60 ft of thick vegetation and 120 ft ROW. A new sign for "River Forest Village" will be installed in 30 ft of Prather Rd at the entrance to replace the old "Faith Community" sign. Existing large oak trees on the erty will remain and care will be taken to mitigate any impacts of either phase 1 or 2 construction activities to ting trees. Over 48 large trees and 70 small trees will be added to the property during phase 1 and 2 construction. e lawn areas will be converted to raingarden bioswales that reduce runoff, upland native plantings that support nators, and forest edge plantings that support migratory birds. Path networks will be developed throughout the erty for use by residents and the surrounding community.