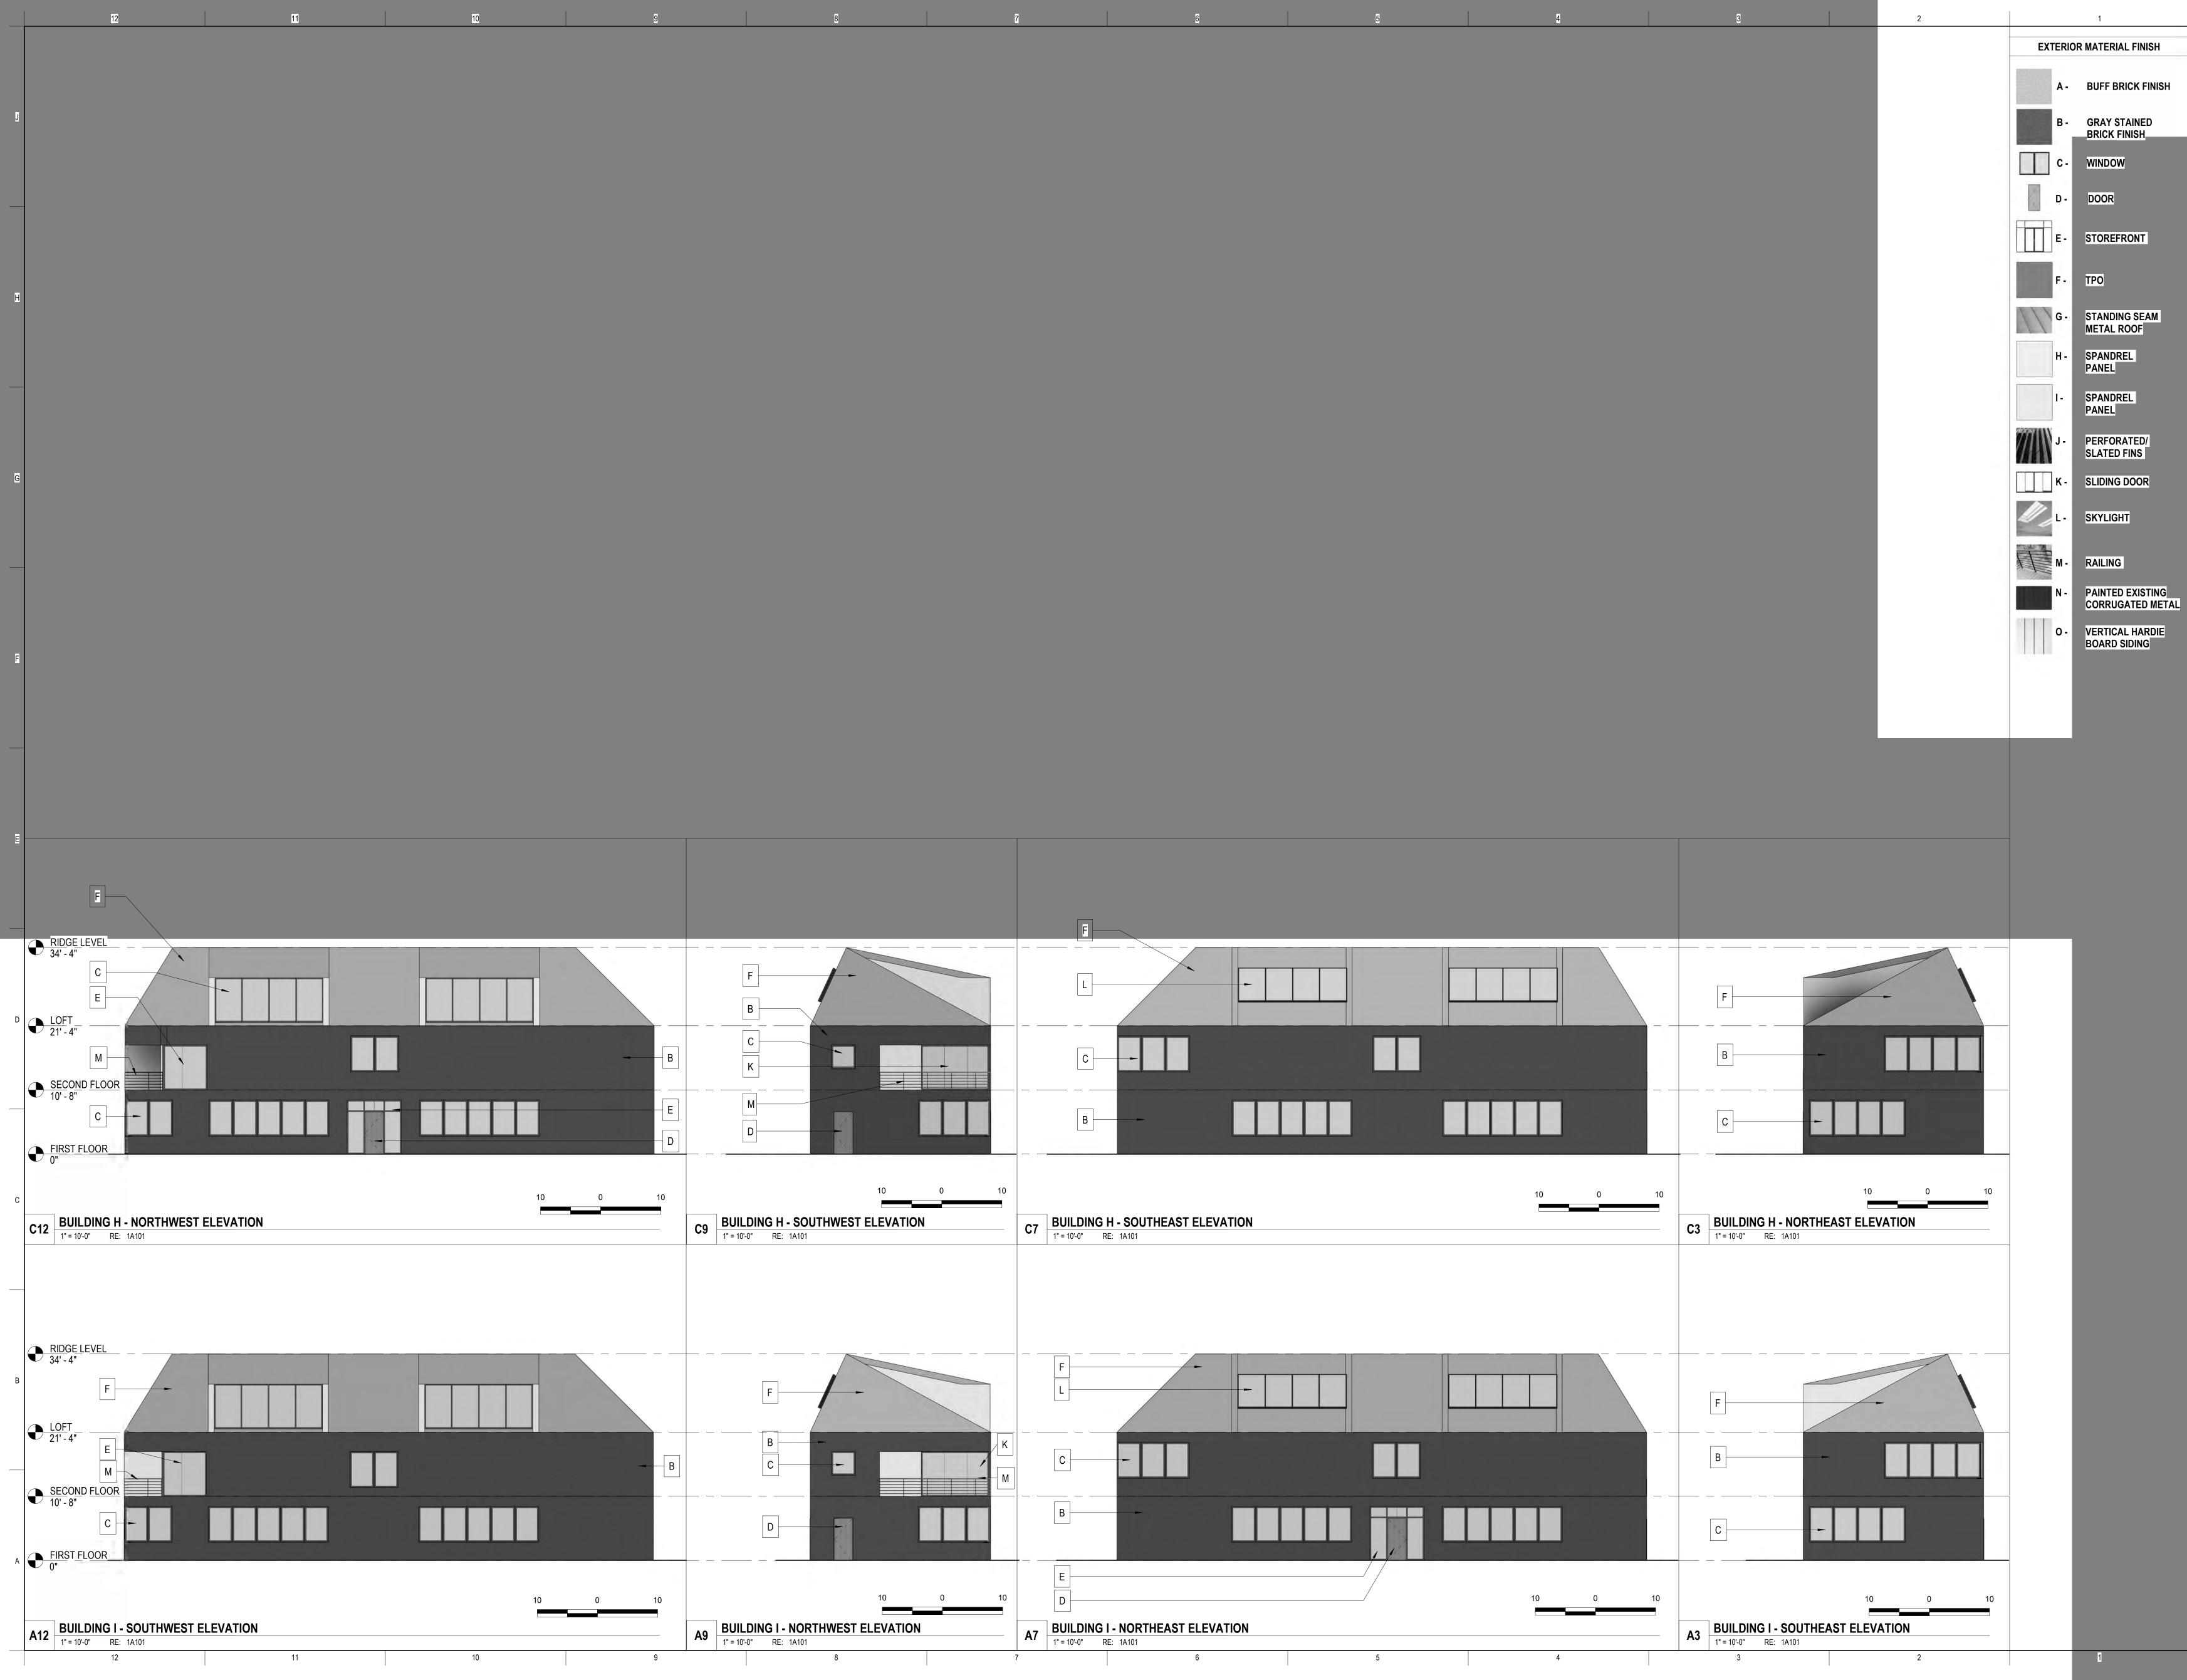

The applicant will be rehabilitating the two existing buildings and is proposing to construct seven (7) additional structures. The proposed buildings are designed to be compatible with the existing midcentury building. The overall design and architectural character of the proposed development will be naturally screened from the abutting properties located to the north and the south.

The proposed landscape will preserve the existing trees located along the northern, southern and western perimeter. The applicant will also provide an additional 100 trees to provide additional screening throughout the project site.

The applicant will be preserving the existing trees and adding an additional one hundred eighteen (118) trees to the overall site.

4

6

7

250

| INDEX: |                              |
|--------|------------------------------|
| G000   | COVER SHEET                  |
| V001   | SITE SURVEY                  |
| L100   | SITE PLAN                    |
| L101   | LANDSCAPE PLAN               |
| L102   | FIRE ACCESS PLAN             |
| L103   | SITE ACCESS PLAN             |
| L200   | SIGN PLAN                    |
| ES1    | PHOTOMETRIC SITE PLAN        |
| ES2    | ELECTRICAL DETAILS           |
| C001   | UTILITY PLAN                 |
| C002   | PRELIMINARY PLAT             |
| A200   | BUILDING ELEVATION (CONCEPT) |
| A201   | BUILDING ELEVATION (CONCEPT) |
| A202   | BUILDING ELEVATION (CONCEPT) |
| A203   | BUILDING ELEVATION (CONCEPT) |
|        |                              |