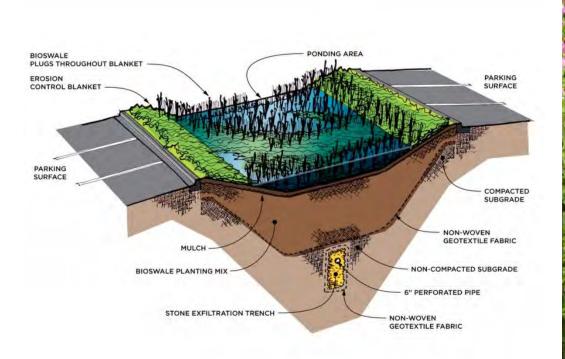

The landscape plan incorporates using the existing vegetation and trees to create an open space, campus like environment. The plan includes the installation of over 100 new trees which will strengthen the existing natural buffer found on site. The plan also proposes multiple raingarden bioswales and upland native plantings to reduce runoff and support pollinators and migratory birds. The landscape plan and aspirations also incorporate pedestrian accessibility by providing path networks for residents of River Forest Village and the surrounding community.

existing and proposed developments are set back from Prather Rd more than 200 ft and will be mostly screened street views the setback distance and by existing and proposed trees. The west side of the property abuts state 29, buffered by 60 ft of thick vegetation and 120 ft ROW. A new sign for "River Forest Village" will be installed in 30 ft of Prather Rd at the entrance to replace the old "Faith Community" sign. Existing large oak trees on the erty will remain and care will be taken to mitigate any impacts of either phase 1 or 2 construction activities to ting trees. Over 48 large trees and 70 small trees will be added to the property during phase 1 and 2 construction. e lawn areas will be converted to raingarden bioswales that reduce runoff, upland native plantings that support nators, and forest edge plantings that support migratory birds. Path networks will be developed throughout the erty for use by residents and the surrounding community.