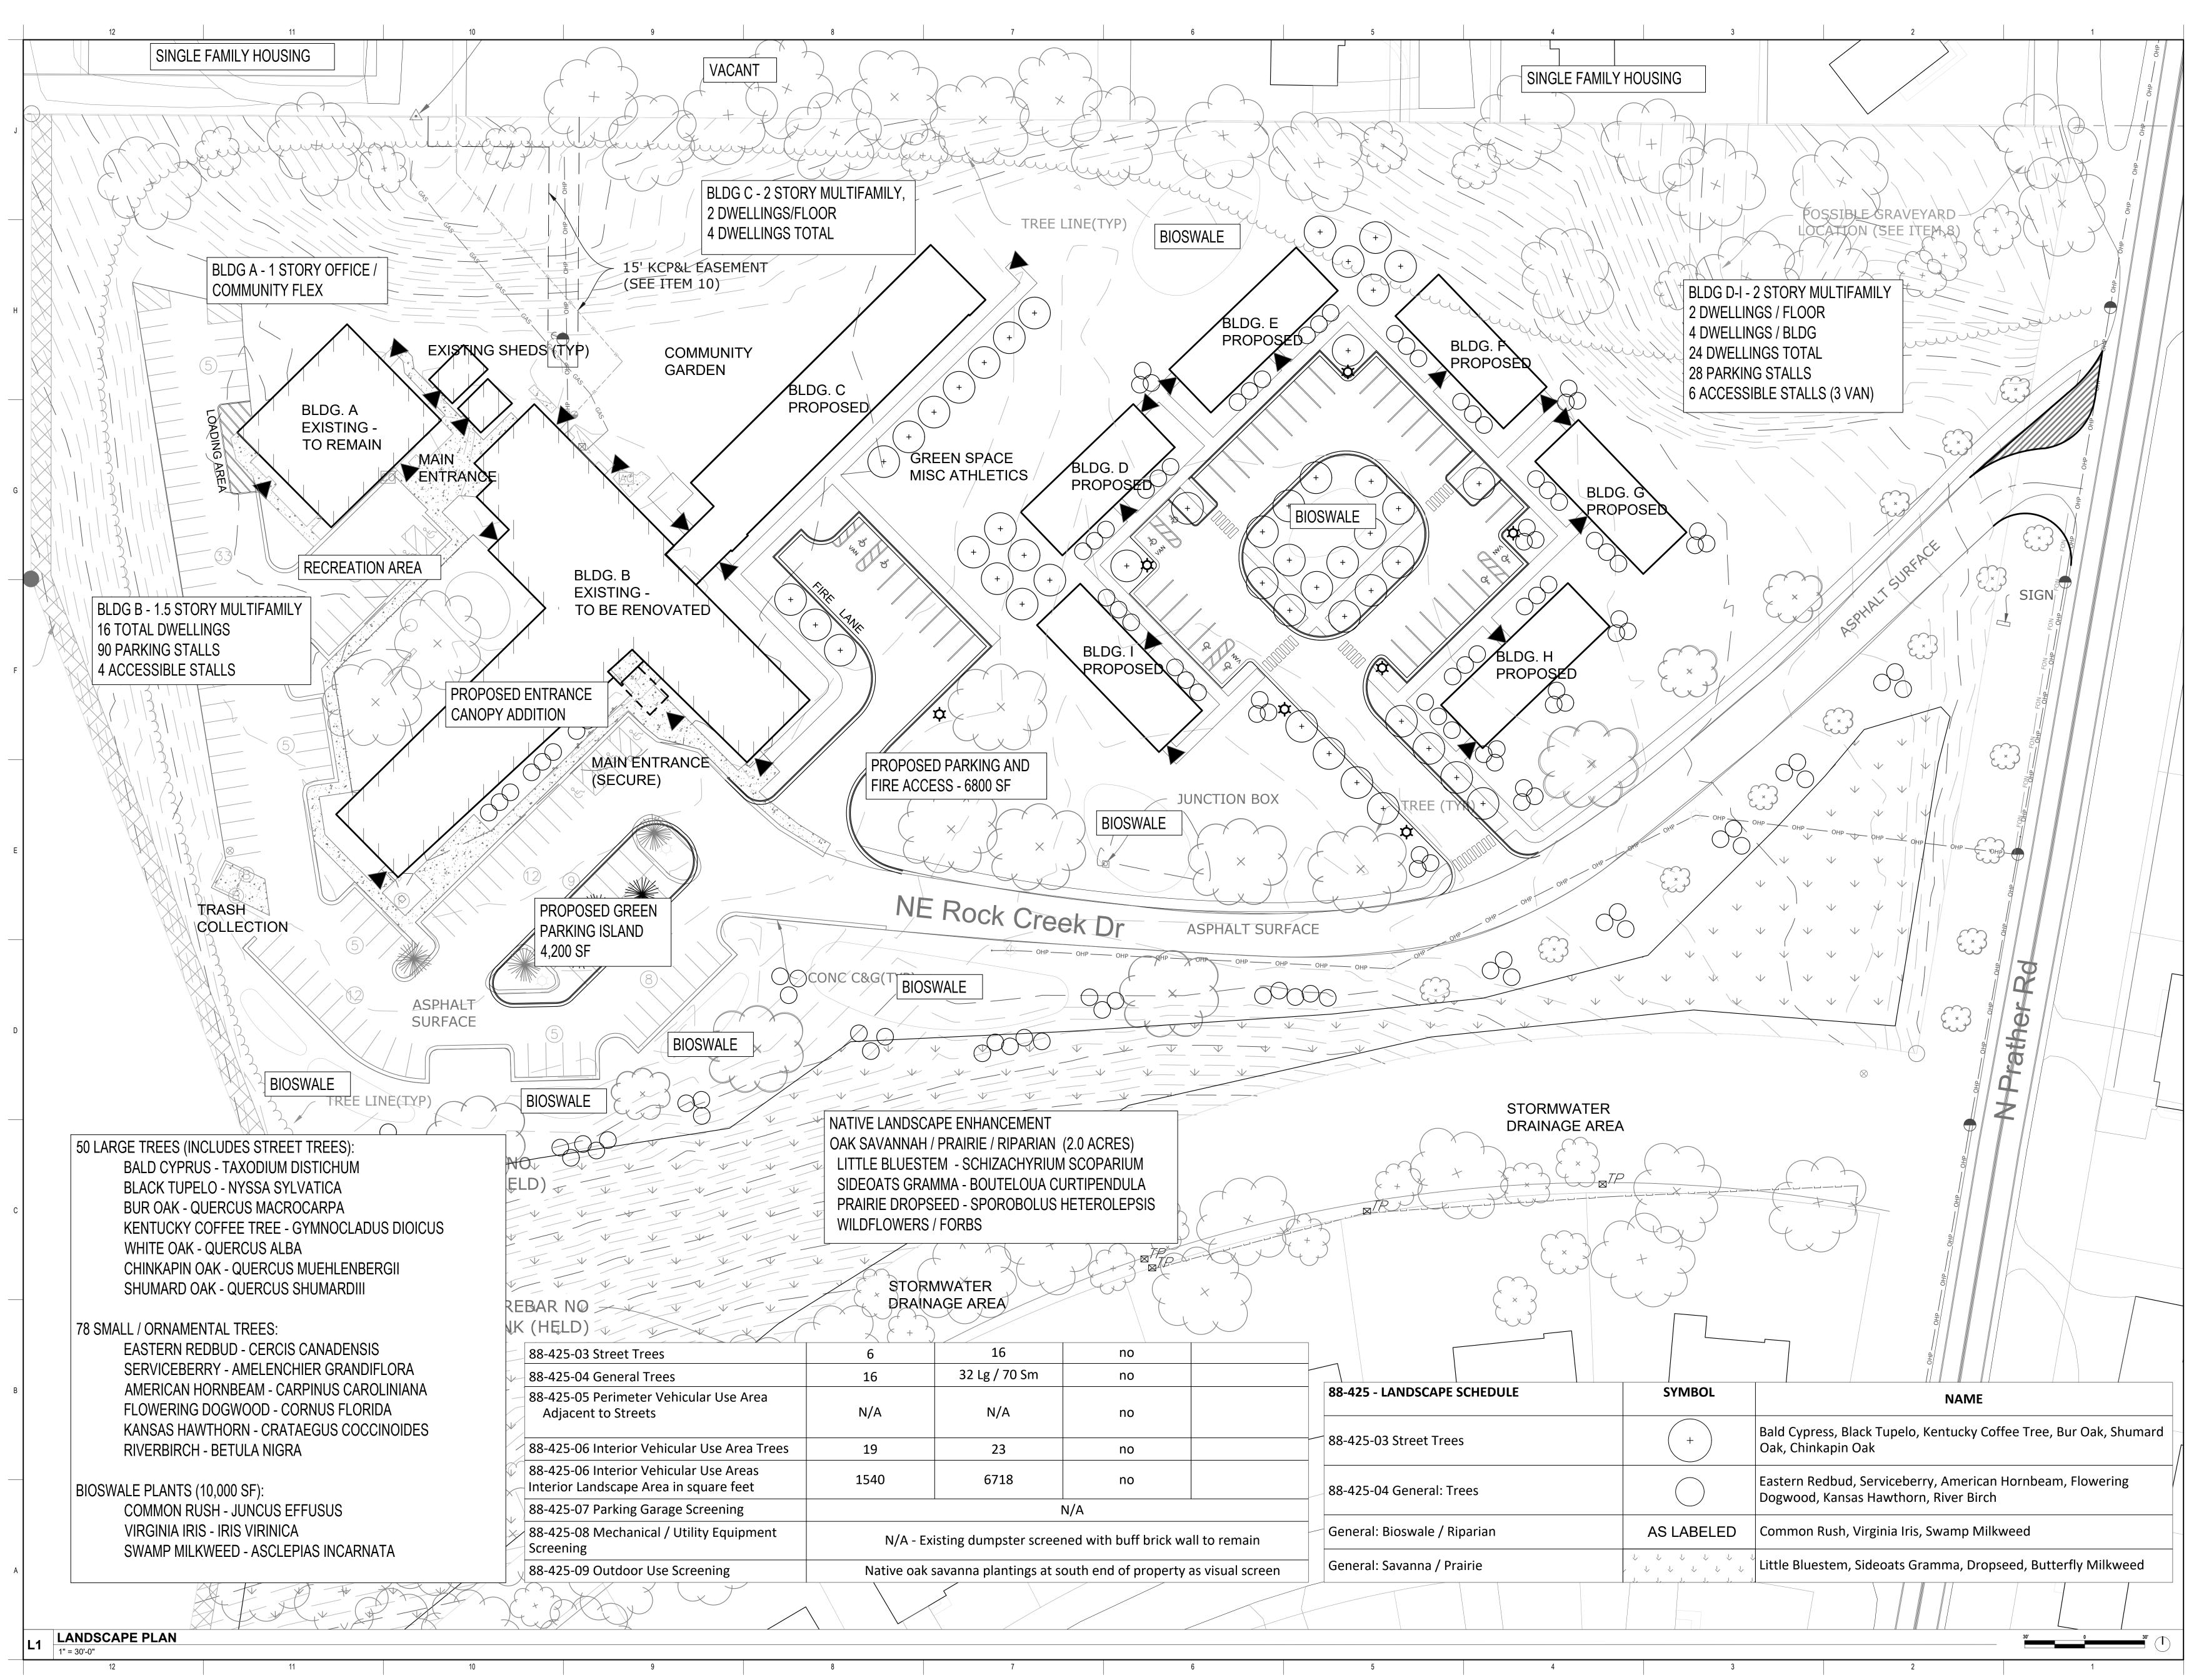

The landscape plan incorporates using the existing vegetation and trees to create an open space, campus like environment. The plan includes the installation of over 100 new trees which will strengthen the existing natural buffer found on site. The plan also proposes multiple raingarden bioswales and upland native plantings to reduce runoff and support pollinators and migratory birds. The landscape plan and aspirations also incorporate pedestrian accessibility by providing path networks for residents of River Forest Village and the surrounding community.

The MPD, Master Planned Development district is intended to accommodate development that may be difficult if not impossible to carry out under otherwise applicable zoning district standards. The River Forest Village plan complies with the eligibility of rezoning to MPD because it is a mixed-use development (residential and nonresidential uses) and provides enhanced protection of natural resource areas by providing a plan that is sensitive to environmental features. The proposed plan also meets the objectives of the MPD district by providing environmental and social equity for residents, incorporates open space amenities and natural resources features into the overall design.

The proposed landscape will preserve the existing trees located along the northern, southern and western perimeter. The applicant will also provide an additional 100 trees to provide additional screening throughout the project site.

The applicant will be preserving the existing trees and adding an additional one hundred eighteen (118) trees to the overall site.

The preliminary development plan is consistent with MPD district provisions as it is proposing a complimentary mix of residential and nonresidential uses; the design of the proposed development also incorporates enhanced protection of natural resources to maintain the existing natural buffer and the applicant will provide additional native plants and trees to enhance the existing buffer and overall site.

existing and proposed developments are set back from Prather Rd more than 200 ft and will be mostly screened street views the setback distance and by existing and proposed trees. The west side of the property abuts state 29, buffered by 60 ft of thick vegetation and 120 ft ROW. A new sign for "River Forest Village" will be installed in 30 ft of Prather Rd at the entrance to replace the old "Faith Community" sign. Existing large oak trees on the erty will remain and care will be taken to mitigate any impacts of either phase 1 or 2 construction activities to ting trees. Over 48 large trees and 70 small trees will be added to the property during phase 1 and 2 construction. e lawn areas will be converted to raingarden bioswales that reduce runoff, upland native plantings that support nators, and forest edge plantings that support migratory birds. Path networks will be developed throughout the erty for use by residents and the surrounding community.