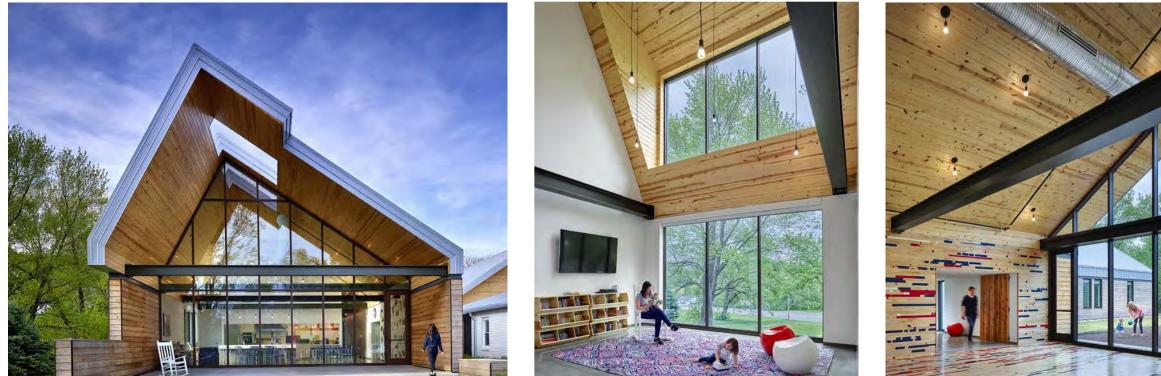

The applicant will be rehabilitating the two existing buildings and is proposing to construct seven (7) additional structures. The proposed buildings are designed to be compatible with the existing midcentury building. The overall design and architectural character of the proposed development will be naturally screened from the abutting properties located to the north and the south.

## **ROPERTY DESCRIPTION:**

e site of the former Faith Christian Academy K-12 school at 3500 NE Prather Rd in Kansas City Missouri, DRAW itecture and Urban Design, on behalf River Forest Village, proposes a phased development of 1) renovation of the ing buildings and construction of attached addition with 20 units of 2-, 3- and 4-bedroom apartments, along with an /therapy component in the existing annex building, and 2) an additional 24 apartment units with an access road and ng on the eastern, undeveloped portion of the property. Currently the site is accessible by vehicle and surrounding borhood residents like to walk their dogs there.