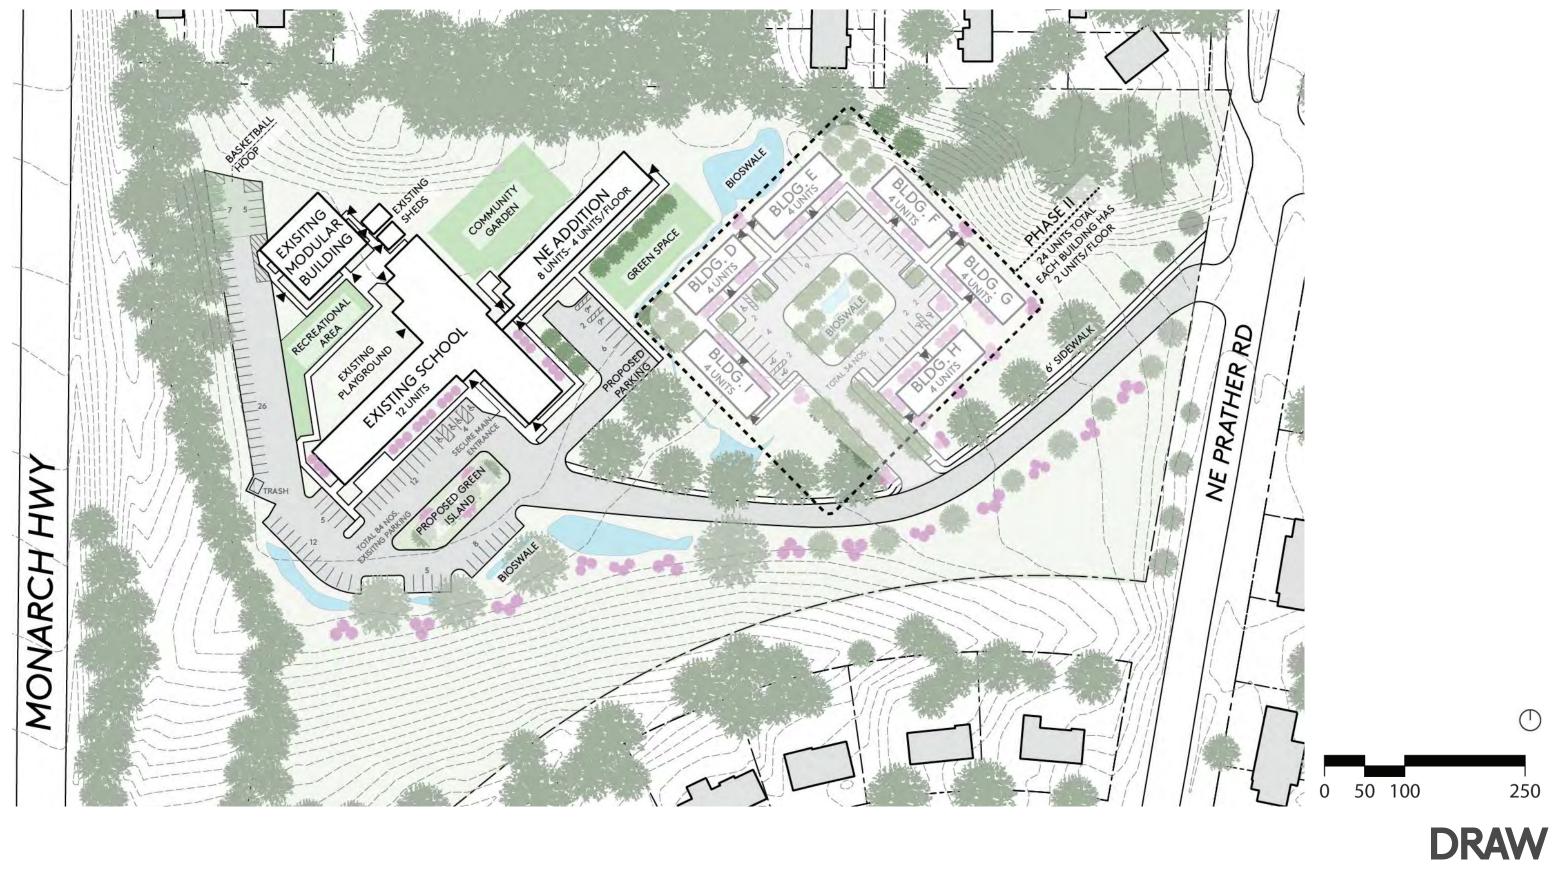

#### PLAN ANALYSIS

The applicant is proposing a two-phased Master Planned Development (MPD) preliminary plan for the "River Forest Village." The first phase will consist of the renovation of the existing buildings and the construction of an attached 2 story addition located on the northeast side of the existing building. The first phase will be mixed-use and will comprise of twenty (20) residential units of 2-, 3- and 4-bedroom apartments and includes offices and therapy services. The second phase will allow for the construction six (6) multi-unit buildings. Each building in the second phase will have four (4) units for a total of twenty-four (24) apartment units will be located directly east of the existing buildings (phase one).

The landscape plan incorporates using the existing vegetation and trees to create an open space, campus like environment. The plan includes the installation of over 100 new trees which will strengthen the existing natural buffer found on site. The plan also proposes multiple raingarden bioswales and upland native plantings to reduce runoff and support pollinators and migratory birds. The landscape plan and aspirations also incorporate pedestrian accessibility by providing path networks for residents of River Forest Village and the surrounding community.

## **ROPERTY DESCRIPTION:**

e site of the former Faith Christian Academy K-12 school at 3500 NE Prather Rd in Kansas City Missouri, DRAW itecture and Urban Design, on behalf River Forest Village, proposes a phased development of 1) renovation of the ing buildings and construction of attached addition with 20 units of 2-, 3- and 4-bedroom apartments, along with an /therapy component in the existing annex building, and 2) an additional 24 apartment units with an access road and ng on the eastern, undeveloped portion of the property. Currently the site is accessible by vehicle and surrounding borhood residents like to walk their dogs there.

Master Plan Development (MPD) site plan uses existing circulation and parking to serve the phase I development. dditional building requires additional parking for fire access and upgrades to stormwater infrastructure to achieve a e efficient and sustainable stormwater management. Phase 2 will also have access lanes and parking added. Both se 1 and 2 will require an existing water service line to be upgraded to a water main extension so that hydrants can ced near phase 1 and 2 developments.