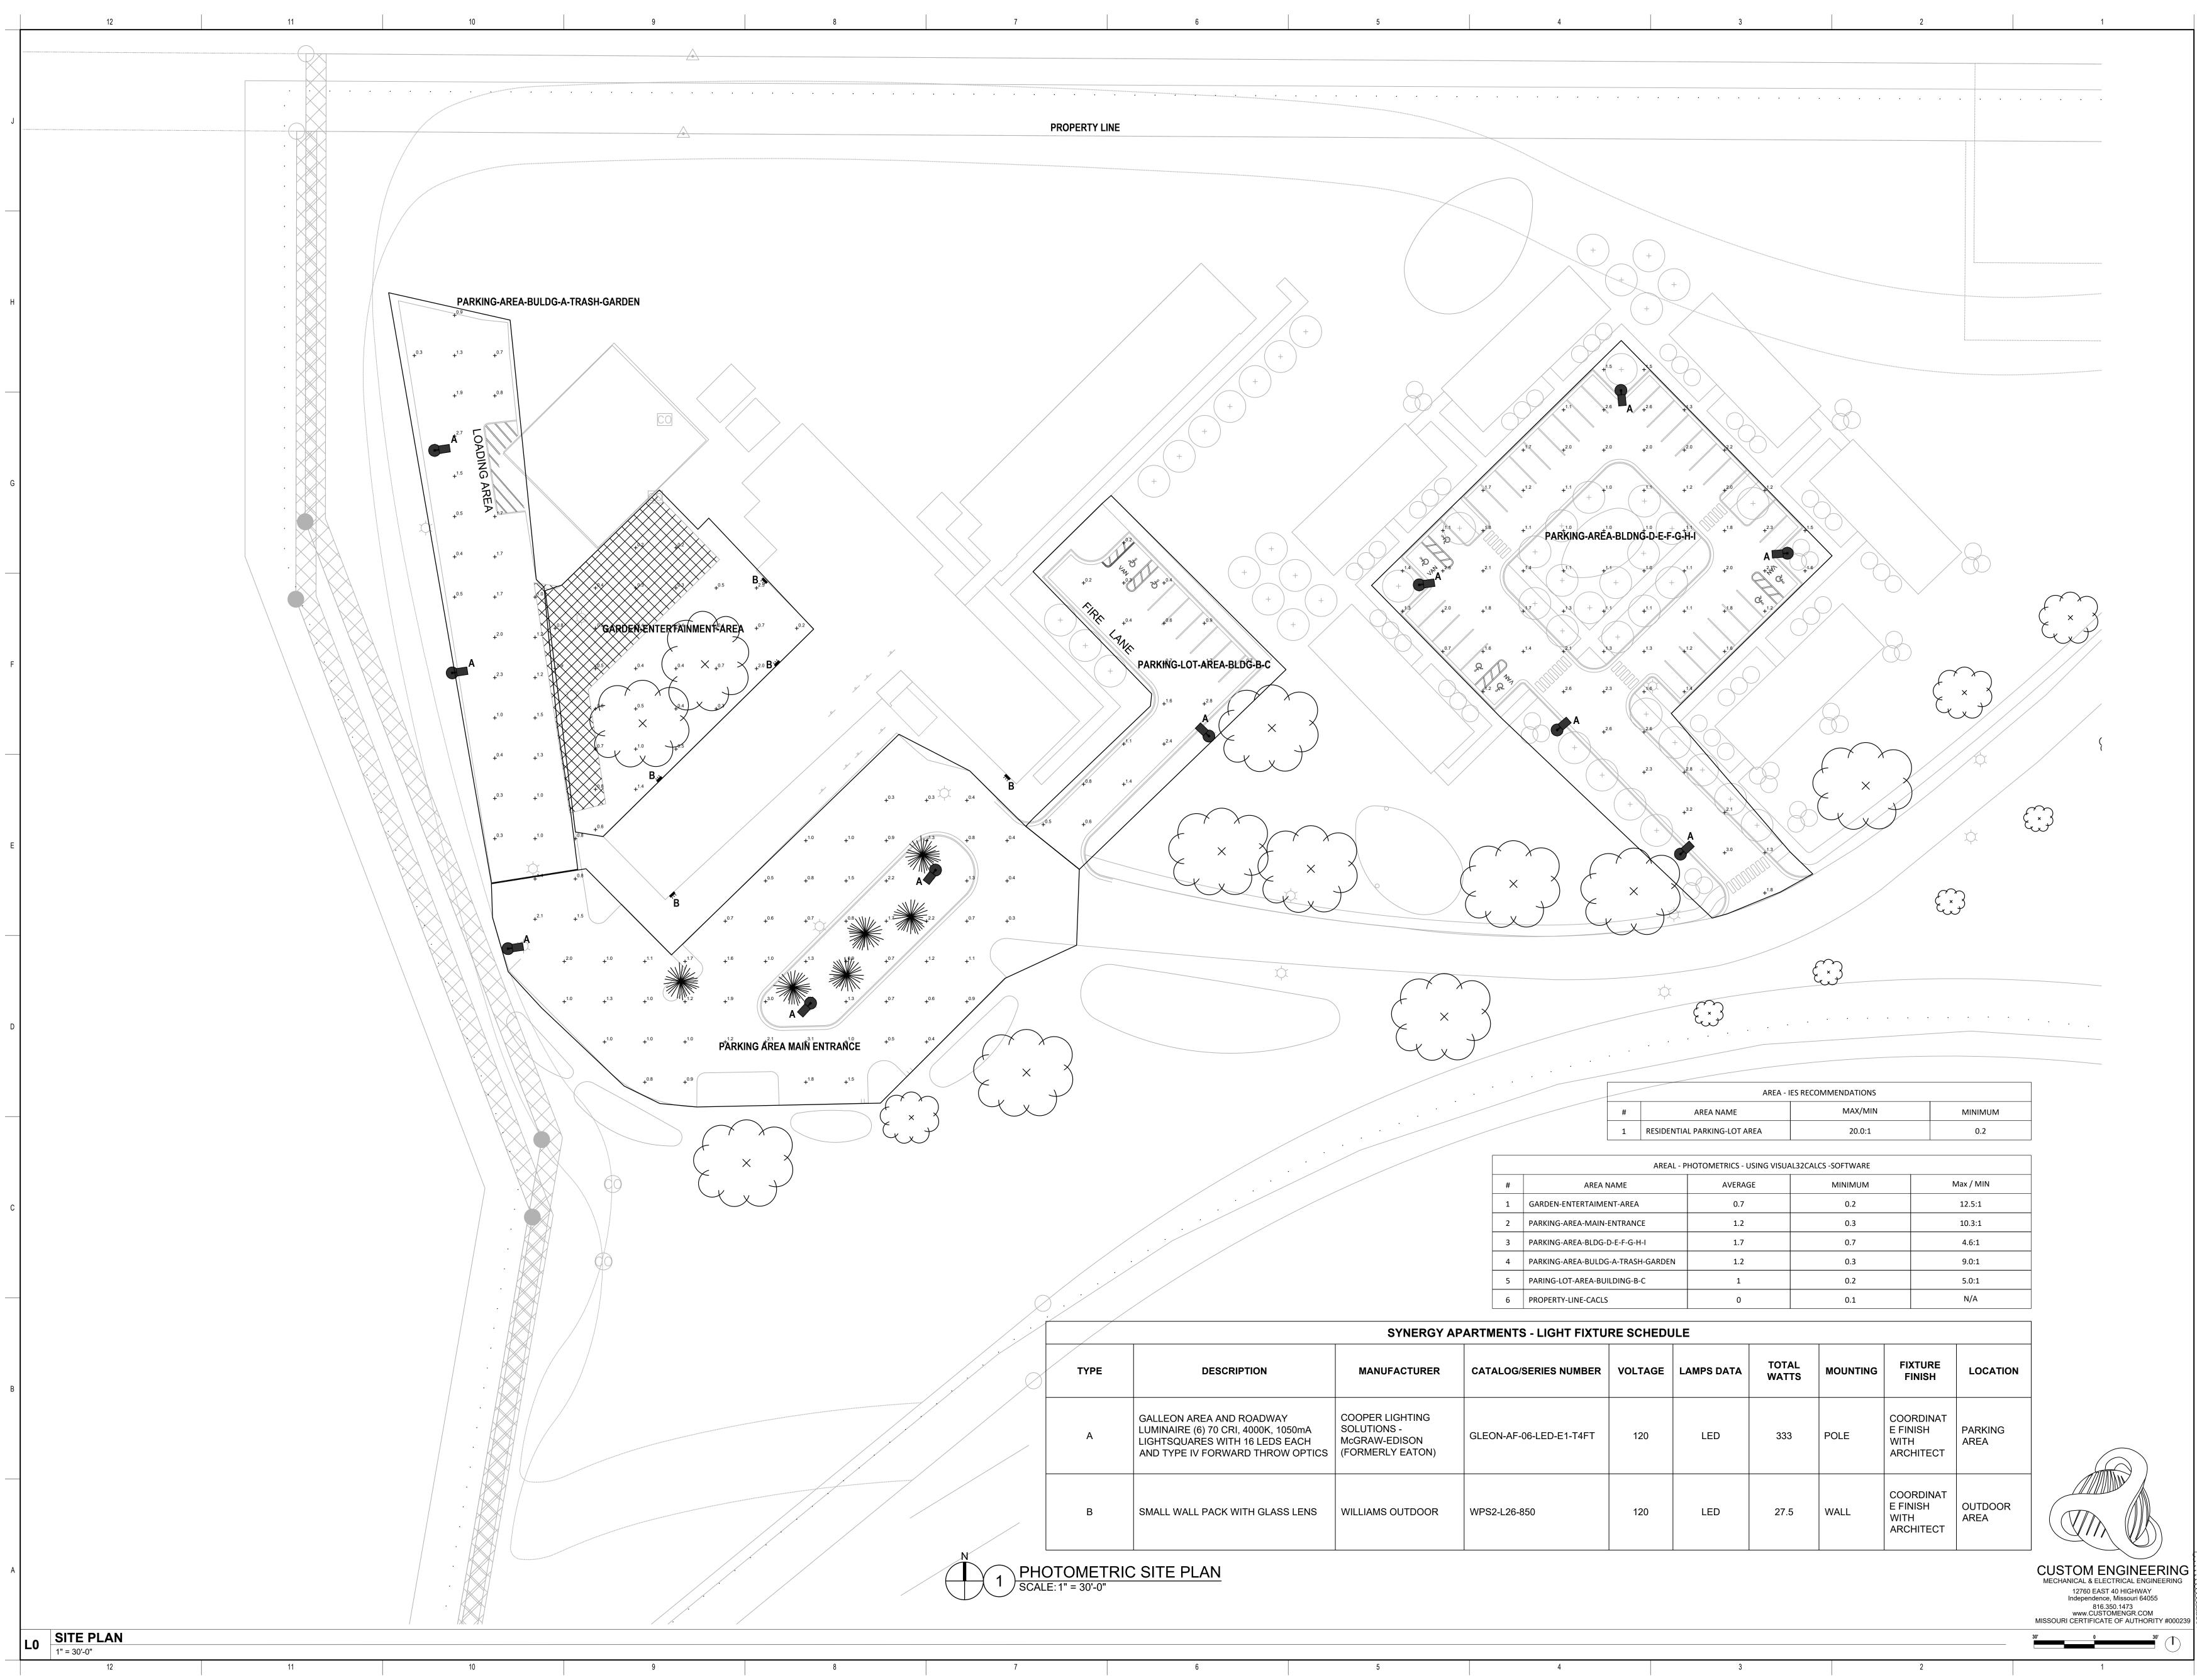

## RENDERED SITE PLAN

| -425 - OTHER DEVELOPMENT STANDAR                                                                                                                                                                                                                                                                                                                                                                 | DS                                                                                                                                                                                                                       | METHOD OF COMPLIA                                                                                                                                                                                       | · · · · · ·                                                                                                                                                                          | $\sim$                                                                         |                              |
|--------------------------------------------------------------------------------------------------------------------------------------------------------------------------------------------------------------------------------------------------------------------------------------------------------------------------------------------------------------------------------------------------|--------------------------------------------------------------------------------------------------------------------------------------------------------------------------------------------------------------------------|---------------------------------------------------------------------------------------------------------------------------------------------------------------------------------------------------------|--------------------------------------------------------------------------------------------------------------------------------------------------------------------------------------|--------------------------------------------------------------------------------|------------------------------|
| -408 Parkland Dedication                                                                                                                                                                                                                                                                                                                                                                         | (The Preliminary Plat dedicates private open space within Tracts A,                                                                                                                                                      |                                                                                                                                                                                                         |                                                                                                                                                                                      |                                                                                |                              |
|                                                                                                                                                                                                                                                                                                                                                                                                  | (                                                                                                                                                                                                                        | B & C equalling (24,00                                                                                                                                                                                  | •                                                                                                                                                                                    |                                                                                |                              |
|                                                                                                                                                                                                                                                                                                                                                                                                  | (                                                                                                                                                                                                                        | This exceeds the 0.52                                                                                                                                                                                   | 8 acre requirement fo                                                                                                                                                                | or 44 multifamily                                                              | 2                            |
| -415 Stream Buffers                                                                                                                                                                                                                                                                                                                                                                              |                                                                                                                                                                                                                          | NotApplicable                                                                                                                                                                                           |                                                                                                                                                                                      |                                                                                |                              |
| -430 Outdoor Lighting                                                                                                                                                                                                                                                                                                                                                                            | (                                                                                                                                                                                                                        | provided per E001 Ou                                                                                                                                                                                    | Itdoor Lighting Plan                                                                                                                                                                 |                                                                                |                              |
| -435 Outdoor Display, Storage and Wo                                                                                                                                                                                                                                                                                                                                                             | rk Areas                                                                                                                                                                                                                 | N/A                                                                                                                                                                                                     |                                                                                                                                                                                      |                                                                                | _                            |
| -445 Signs                                                                                                                                                                                                                                                                                                                                                                                       |                                                                                                                                                                                                                          | provided per Signage                                                                                                                                                                                    |                                                                                                                                                                                      |                                                                                |                              |
| edestrian Standards                                                                                                                                                                                                                                                                                                                                                                              |                                                                                                                                                                                                                          | Public Sidewalk Acces                                                                                                                                                                                   | SS                                                                                                                                                                                   |                                                                                |                              |
| -420 - PARKING                                                                                                                                                                                                                                                                                                                                                                                   | VEHICI                                                                                                                                                                                                                   | E SPACES                                                                                                                                                                                                | BIKE                                                                                                                                                                                 | SPACES                                                                         | ALTERNATIVES                 |
|                                                                                                                                                                                                                                                                                                                                                                                                  | VEINCE                                                                                                                                                                                                                   |                                                                                                                                                                                                         | DIKL                                                                                                                                                                                 |                                                                                | PROPOSED (See 88-<br>420-16) |
|                                                                                                                                                                                                                                                                                                                                                                                                  | REQUIRED                                                                                                                                                                                                                 | PROPOSED                                                                                                                                                                                                | REQUIRED                                                                                                                                                                             | PROPOSED                                                                       |                              |
| oposed Use                                                                                                                                                                                                                                                                                                                                                                                       |                                                                                                                                                                                                                          |                                                                                                                                                                                                         | _ • • • • • • • • • • • • • • • • • • •                                                                                                                                              | , and and 100                                                                  |                              |
| Multi-Family Residential                                                                                                                                                                                                                                                                                                                                                                         | 44                                                                                                                                                                                                                       | 94                                                                                                                                                                                                      | 10                                                                                                                                                                                   | 20                                                                             | N/A                          |
| amples of the types of development                                                                                                                                                                                                                                                                                                                                                               |                                                                                                                                                                                                                          | om the MPD include:                                                                                                                                                                                     |                                                                                                                                                                                      |                                                                                |                              |
| <b>3-280 - MPD, MASTER PLANNED DE</b><br>camples of the types of development<br><b>IXED-USE DEVELOPMENT</b><br>evelopments that contain a complem<br>uilding A will contain nonresidentia                                                                                                                                                                                                        | that may benefit from<br>the sentary mix of resider<br>al uses of administra                                                                                                                                             | ential and nonresident<br>ative offices, counse                                                                                                                                                         | lling offices, and sto                                                                                                                                                               | rage space.                                                                    | 2                            |
| amples of the types of development<br>IXED-USE DEVELOPMENT<br>evelopments that contain a complem                                                                                                                                                                                                                                                                                                 | that may benefit from<br>the sentary mix of resider<br>al uses of administra                                                                                                                                             | ential and nonresident<br>ative offices, counse                                                                                                                                                         | lling offices, and sto                                                                                                                                                               | arage space.                                                                   | 2                            |
| amples of the types of development<br>IXED-USE DEVELOPMENT<br>evelopments that contain a complem<br>Hilding A will contain nonresidentia                                                                                                                                                                                                                                                         | that may benefit fro<br>mentary mix of reside<br>al uses of administra<br>welling units. Build                                                                                                                           | ential and nonresident<br>ative offices, counse<br>ings C-I will contain o                                                                                                                              | lling offices, and sto                                                                                                                                                               | arage space.                                                                   | 2                            |
| IXED-USE DEVELOPMENT<br>Evelopments that contain a complem<br>uilding A will contain nonresidentia<br>uilding B will contain offices and du                                                                                                                                                                                                                                                      | that may benefit from<br>mentary mix of reside<br>al uses of administra<br>welling units. Build<br>AL RESOURCE AREAS                                                                                                     | ential and nonresident<br>ative offices, counse<br>ings C-I will contain o                                                                                                                              | lling offices, and sto<br>dwelling units.                                                                                                                                            |                                                                                | 2                            |
| IXED-USE DEVELOPMENT<br>evelopments that contain a complem<br>uilding A will contain nonresidentia<br>uilding B will contain offices and du<br>NHANCED PROTECTION OF NATURA                                                                                                                                                                                                                      | that may benefit from<br>mentary mix of resider<br>al uses of administra<br>welling units. Build<br>AL RESOURCE AREAS<br>otection of natural re                                                                          | ential and nonresident<br>ative offices, counse<br>ings C-I will contain o<br>sources and sensitive                                                                                                     | lling offices, and sto<br>dwelling units.<br>environmental featu                                                                                                                     | res, including                                                                 | 2                            |
| Angles of the types of development<br>IXED-USE DEVELOPMENT<br>evelopments that contain a complem<br>uilding A will contain nonresidentia<br>uilding B will contain offices and dy<br>NHANCED PROTECTION OF NATURA<br>evelopments that offer enhanced pro-<br>reams, water bodies, floodplains, we                                                                                                | that may benefit from<br>mentary mix of resider<br>al uses of administra<br>welling units. Build<br>AL RESOURCE AREAS<br>otection of natural re<br>tlands, steep slopes,                                                 | ential and nonresident<br>ative offices, counse<br>ings C-I will contain of<br>sources and sensitive<br>woodlands, wildlife h                                                                           | lling offices, and sto<br>dwelling units.<br>environmental featu<br>pabitats and native pl                                                                                           | rres, including<br>lant communities.                                           | 2                            |
| Amples of the types of development<br>IXED-USE DEVELOPMENT<br>Evelopments that contain a complem<br>Filding A will contain nonresidentia<br>IIding B will contain offices and du<br>IHANCED PROTECTION OF NATURA<br>Evelopments that offer enhanced pro-<br>teams, water bodies, floodplains, we<br>oproximately 2 acres of the site, alo                                                        | that may benefit from<br>mentary mix of resider<br>al uses of administra<br>welling units. Build<br>AL RESOURCE AREAS<br>otection of natural re<br>tlands, steep slopes,<br>ong the southern st                          | ential and nonresident<br>ative offices, counsel<br>ings C-I will contain of<br>sources and sensitive<br>woodlands, wildlife h                                                                          | lling offices, and sto<br>dwelling units.<br>environmental featu<br>pabitats and native pl<br>corridor, will be na                                                                   | ares, including<br>lant communities.<br><b>tive landscape</b>                  | 2                            |
| Amples of the types of development<br>XED-USE DEVELOPMENT<br>velopments that contain a complem<br>ilding A will contain nonresidentia<br>ilding B will contain offices and dy<br>HANCED PROTECTION OF NATURA<br>velopments that offer enhanced pro-<br>eams, water bodies, floodplains, we<br>proximately 2 acres of the site, all<br>hancement with oak savannah pro-                           | that may benefit from<br>mentary mix of resider<br>al uses of administra<br>welling units. Build<br>AL RESOURCE AREAS<br>otection of natural re<br>tlands, steep slopes,<br>ong the southern st<br>airie and riparian pl | ential and nonresident<br>ative offices, counsel<br>ings C-I will contain of<br>sources and sensitive<br>woodlands, wildlife h<br>corm water drainage<br>lant species and soft                          | lling offices, and sto<br>dwelling units.<br>environmental featu<br>abitats and native pl<br>corridor, will be na<br>surface trails. To ac                                           | rres, including<br>lant communities.<br>tive landscape<br>ldress soil erosion  | 2                            |
| mples of the types of development<br><b>KED-USE DEVELOPMENT</b><br>velopments that contain a complem<br><b>Iding A will contain nonresidentia</b><br><b>Iding B will contain offices and dw</b><br><b>HANCED PROTECTION OF NATURA</b><br>velopments that offer enhanced pro-<br>trams, water bodies, floodplains, we<br>proximately 2 acres of the site, all<br>hancement with oak savannah pro- | that may benefit from<br>mentary mix of resider<br>al uses of administra<br>welling units. Build<br>AL RESOURCE AREAS<br>otection of natural re<br>tlands, steep slopes,<br>ong the southern st<br>airie and riparian pl | ential and nonresident<br>ative offices, counsel<br>ings C-I will contain of<br>sources and sensitive<br>woodlands, wildlife h<br>corm water drainage<br>lant species and soft                          | lling offices, and sto<br>dwelling units.<br>environmental featu<br>abitats and native pl<br>corridor, will be na<br>surface trails. To ac                                           | rres, including<br>lant communities.<br>tive landscape<br>ldress soil erosion  | 2                            |
| amples of the types of development<br>IXED-USE DEVELOPMENT<br>evelopments that contain a complem<br>ailding A will contain nonresidentia<br>ailding B will contain offices and do<br>HANCED PROTECTION OF NATURA<br>evelopments that offer enhanced pro-<br>reams, water bodies, floodplains, we<br>oproximately 2 acres of the site, all<br>shancement with oak savannah pro-                   | that may benefit from<br>mentary mix of resider<br>al uses of administra<br>welling units. Build<br>AL RESOURCE AREAS<br>otection of natural re<br>tlands, steep slopes,<br>ong the southern st<br>airie and riparian pl | ential and nonresident<br>ative offices, counsel<br>ings C-I will contain of<br>sources and sensitive<br>woodlands, wildlife h<br>corm water drainage<br>lant species and soft                          | lling offices, and sto<br>dwelling units.<br>environmental featu<br>abitats and native pl<br>corridor, will be na<br>surface trails. To ac                                           | rres, including<br>lant communities.<br>tive landscape<br>ldress soil erosion  | 2                            |
| amples of the types of development<br>IXED-USE DEVELOPMENT<br>evelopments that contain a complem<br>uilding A will contain nonresidentia                                                                                                                                                                                                                                                         | that may benefit from<br>mentary mix of resider<br>al uses of administra<br>welling units. Build<br>AL RESOURCE AREAS<br>otection of natural re<br>tlands, steep slopes,<br>ong the southern st<br>airie and riparian pl | ential and nonresident<br>ative offices, counsel<br>ings C-I will contain of<br>sources and sensitive<br>woodlands, wildlife h<br>corm water drainage<br>lant species and soft                          | lling offices, and sto<br>dwelling units.<br>environmental featu<br>pabitats and native pl<br>corridor, will be na<br>surface trails. To ac<br>s planted with nativ                  | rres, including<br>lant communities.<br>tive landscape<br>ldress soil erosion  |                              |
| Amples of the types of development<br>IXED-USE DEVELOPMENT<br>evelopments that contain a complem<br>uilding A will contain nonresidentia<br>uilding B will contain offices and do<br>NHANCED PROTECTION OF NATURA<br>evelopments that offer enhanced pro-<br>reams, water bodies, floodplains, we<br>oproximately 2 acres of the site, alo<br>nhancement with oak savannah pro-                  | that may benefit from<br>mentary mix of resider<br>al uses of administrative<br>welling units. Build<br>AL RESOURCE AREAS<br>of the southern statistic and riparian plating<br>be approximately<br>& RESIDENTIAL &       | ential and nonresident<br>ative offices, counsel<br>ings C-I will contain of<br>sources and sensitive<br>woodlands, wildlife h<br>corm water drainage<br>lant species and soft<br>14,000 sf of bioswale | lling offices, and sto<br>dwelling units.<br>environmental featu<br>pabitats and native pl<br>corridor, will be na<br>surface trails. To ac<br>s planted with native<br>BUILDING USE | ant communities.<br>tive landscape<br>Idress soil erosion<br>ve plant species. | FEET                         |

|                 |                                            |       | $\checkmark \checkmark \checkmark \checkmark \checkmark$ | <u>\</u>           |                    |                    |               |
|-----------------|--------------------------------------------|-------|----------------------------------------------------------|--------------------|--------------------|--------------------|---------------|
|                 | OFFICE, STORAGE & COUNSELING BLDG <b>A</b> |       | RESIDENTIAL BLDG C                                       | RESIDENTIAL BLDG D | RESIDENTIAL BLDG E | RESIDENTIAL BLDG F | RESIDENTIAL B |
| BASEMENT        | 0                                          | 0     | 0                                                        | 0                  | 0                  | 0                  | 0             |
| FIRST FLOOR     | 5067                                       | 17800 | 7001                                                     | 2340               | 2640               | 2340               | 2340          |
| SECOND FLOOR    | 0                                          | 0     | 6538                                                     | 2340               | 2640               | 2340               | 2340          |
| LOFT/ MEZZANINE | 0                                          | 2500  | 0                                                        | 1170               | 1320               | 1170               | 1170          |
| TOTAL           | 5067                                       | 20300 | 13539                                                    | 5850               | 6600               | 5850               | 5850          |
|                 |                                            |       |                                                          |                    |                    |                    |               |
| 12              |                                            |       | 11                                                       |                    | 10                 |                    | 9             |