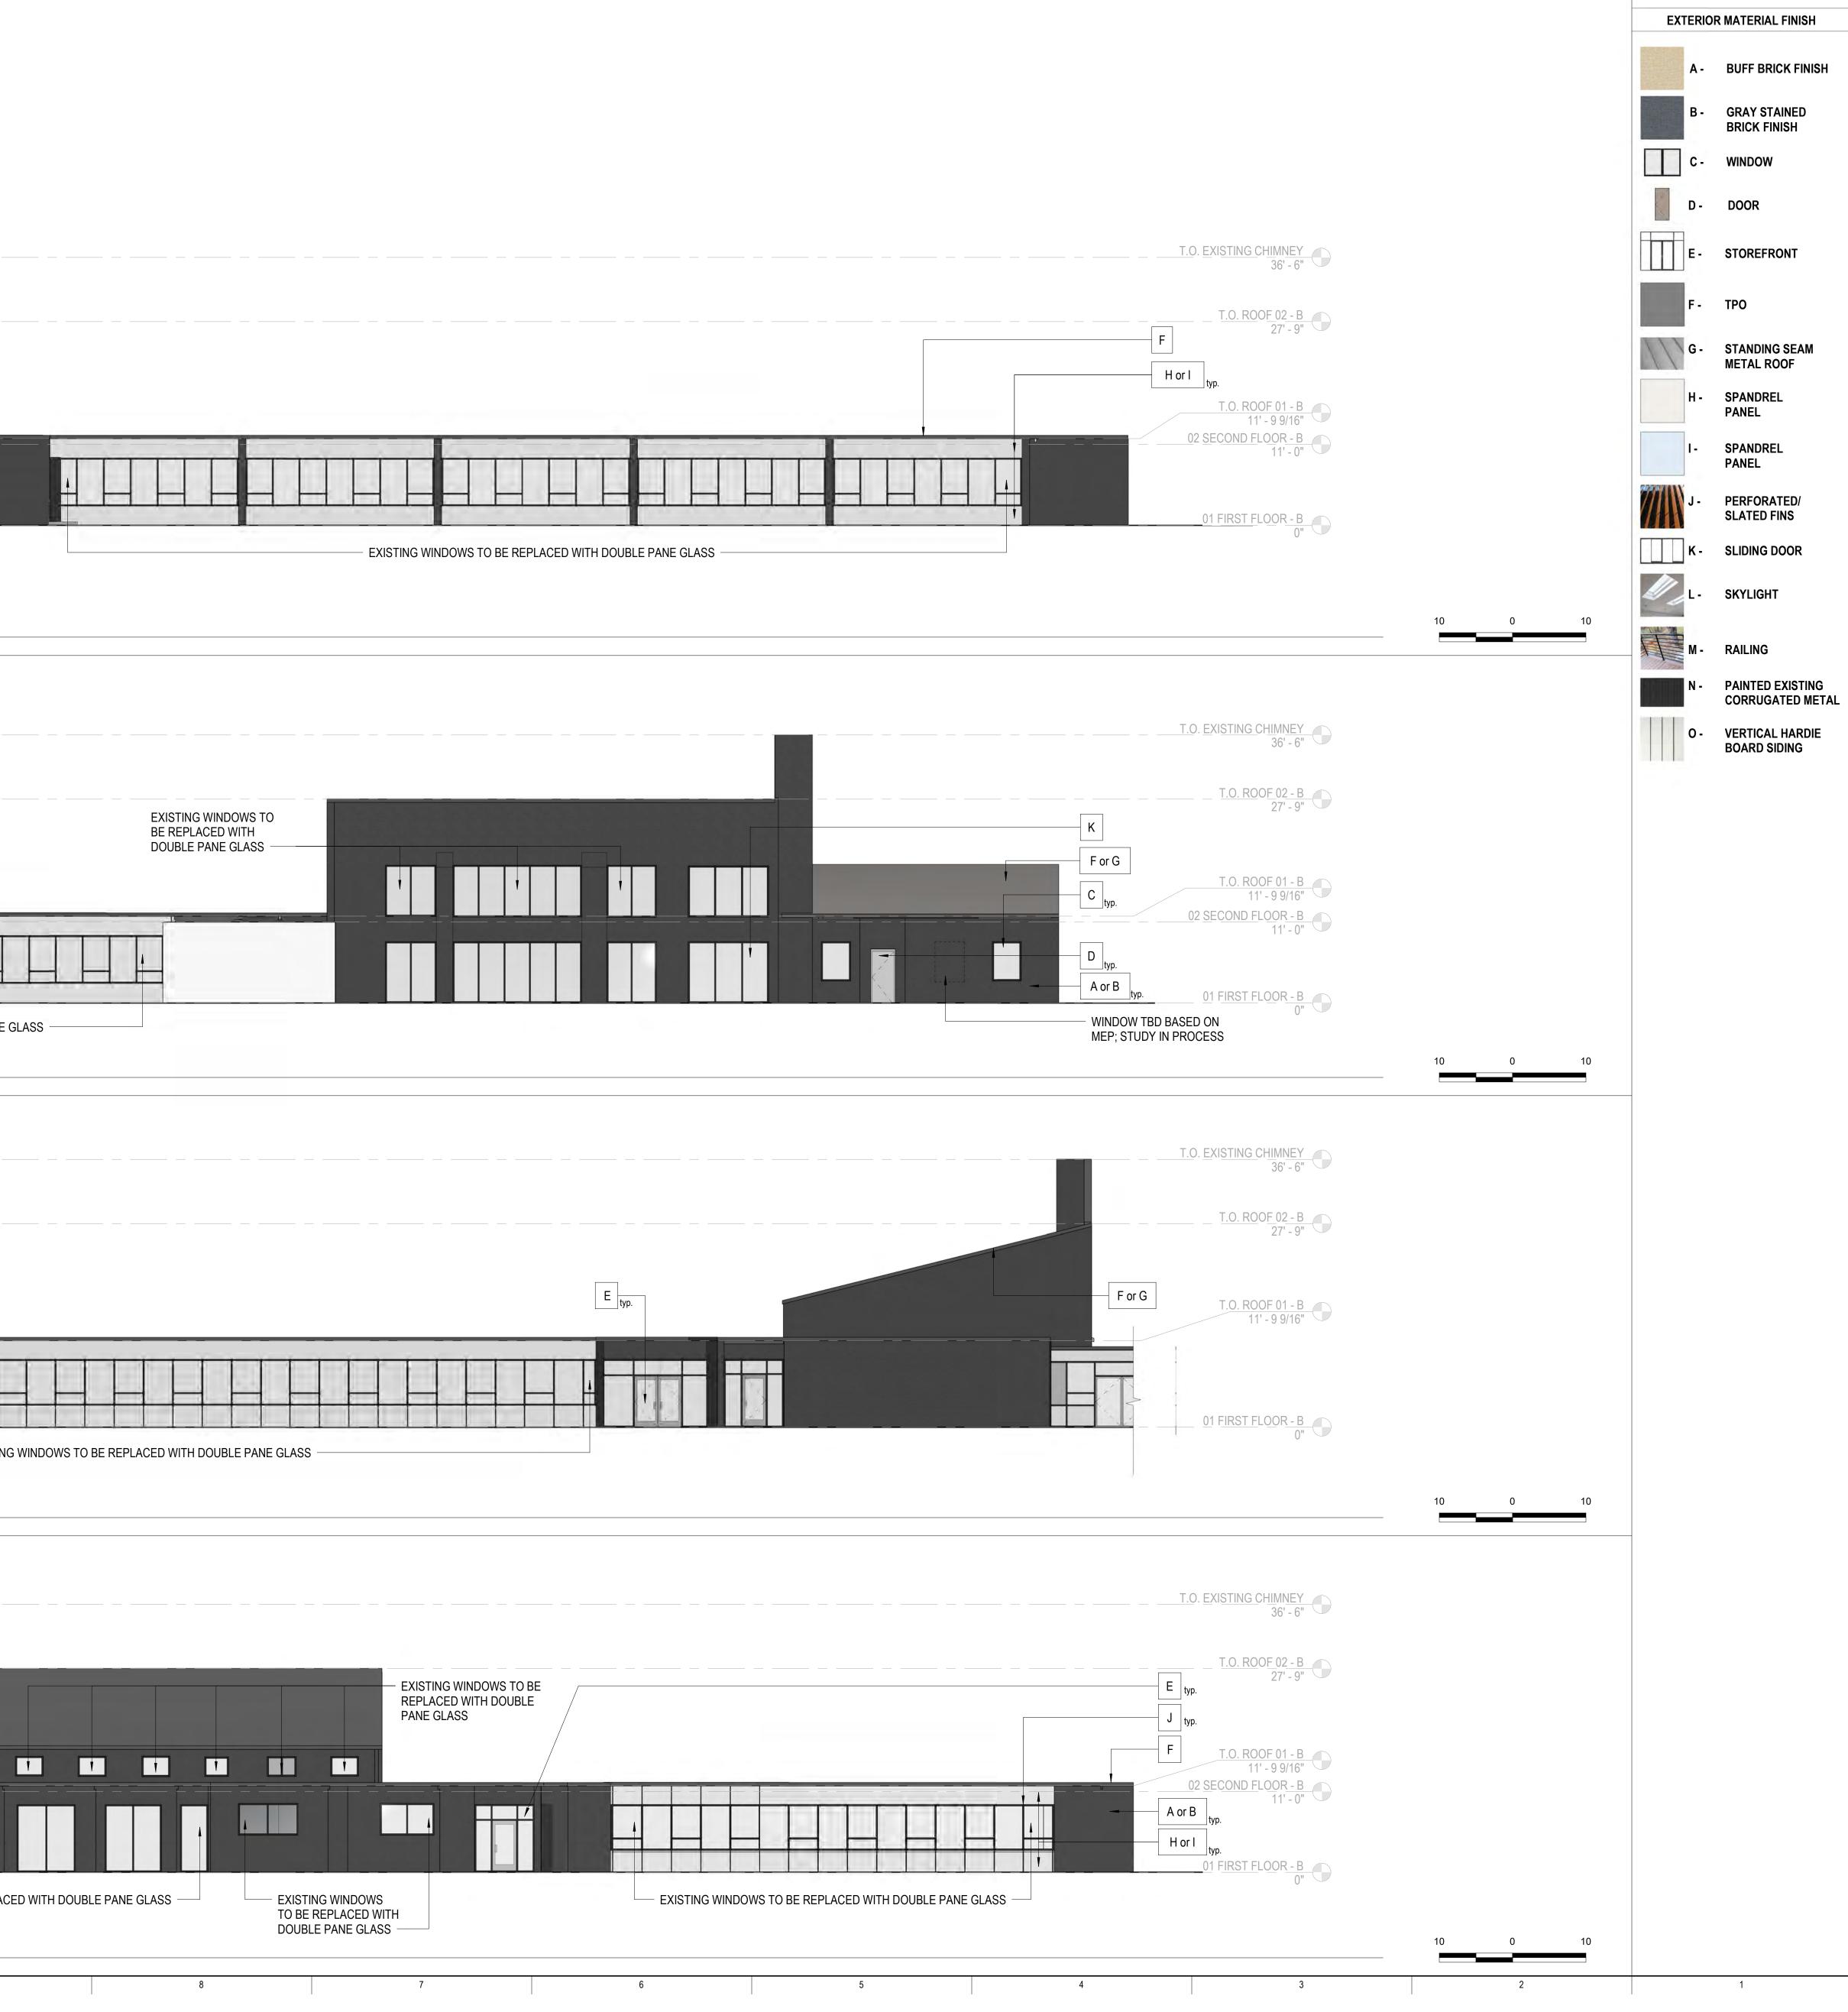

The applicant will be rehabilitating the two existing buildings and is proposing to construct seven (7) additional structures. The proposed buildings are designed to be compatible with the existing midcentury building. The overall design and architectural character of the proposed development will be naturally screened from the abutting properties located to the north and the south.

The proposed landscape will preserve the existing trees located along the northern, southern and western perimeter. The applicant will also provide an additional 100 trees to provide additional screening throughout the project site.