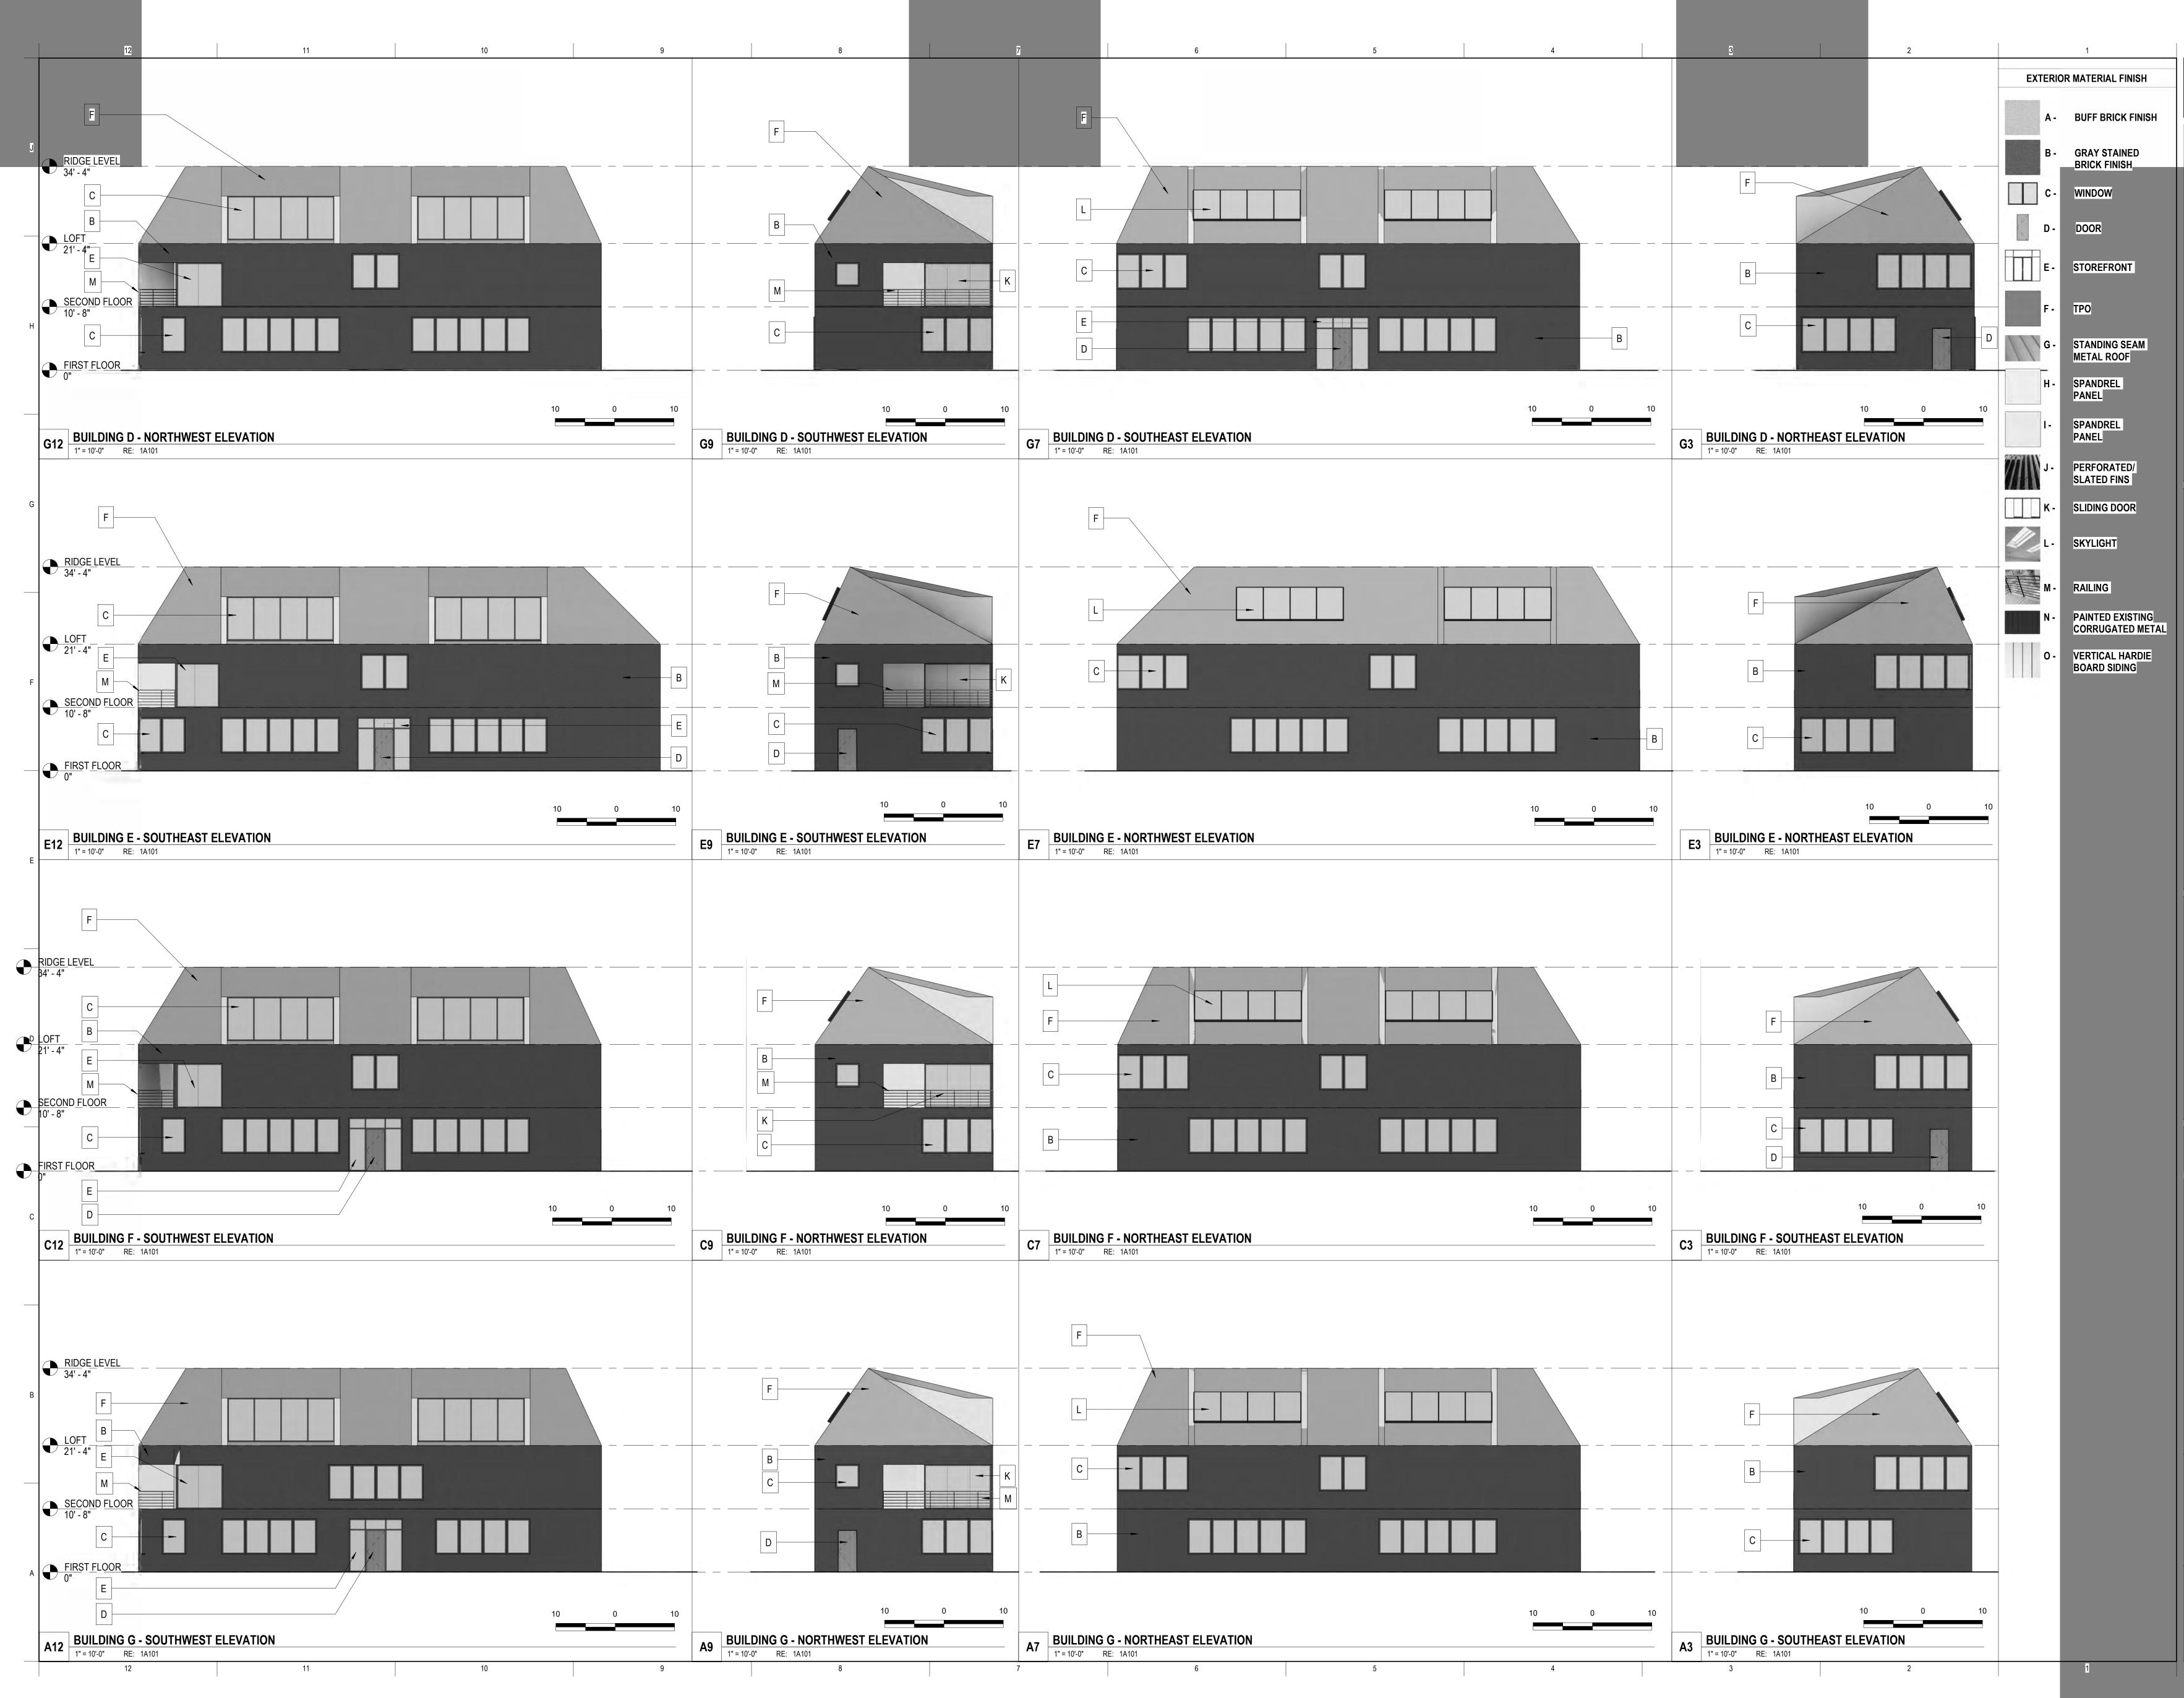

The applicant will be rehabilitating the two existing buildings and is proposing to construct seven (7) additional structures. The proposed buildings are designed to be compatible with the existing midcentury building. The overall design and architectural character of the proposed development will be naturally screened from the abutting properties located to the north and the south.

The proposed landscape will preserve the existing trees located along the northern, southern and western perimeter. The applicant will also provide an additional 100 trees to provide additional screening throughout the project site.