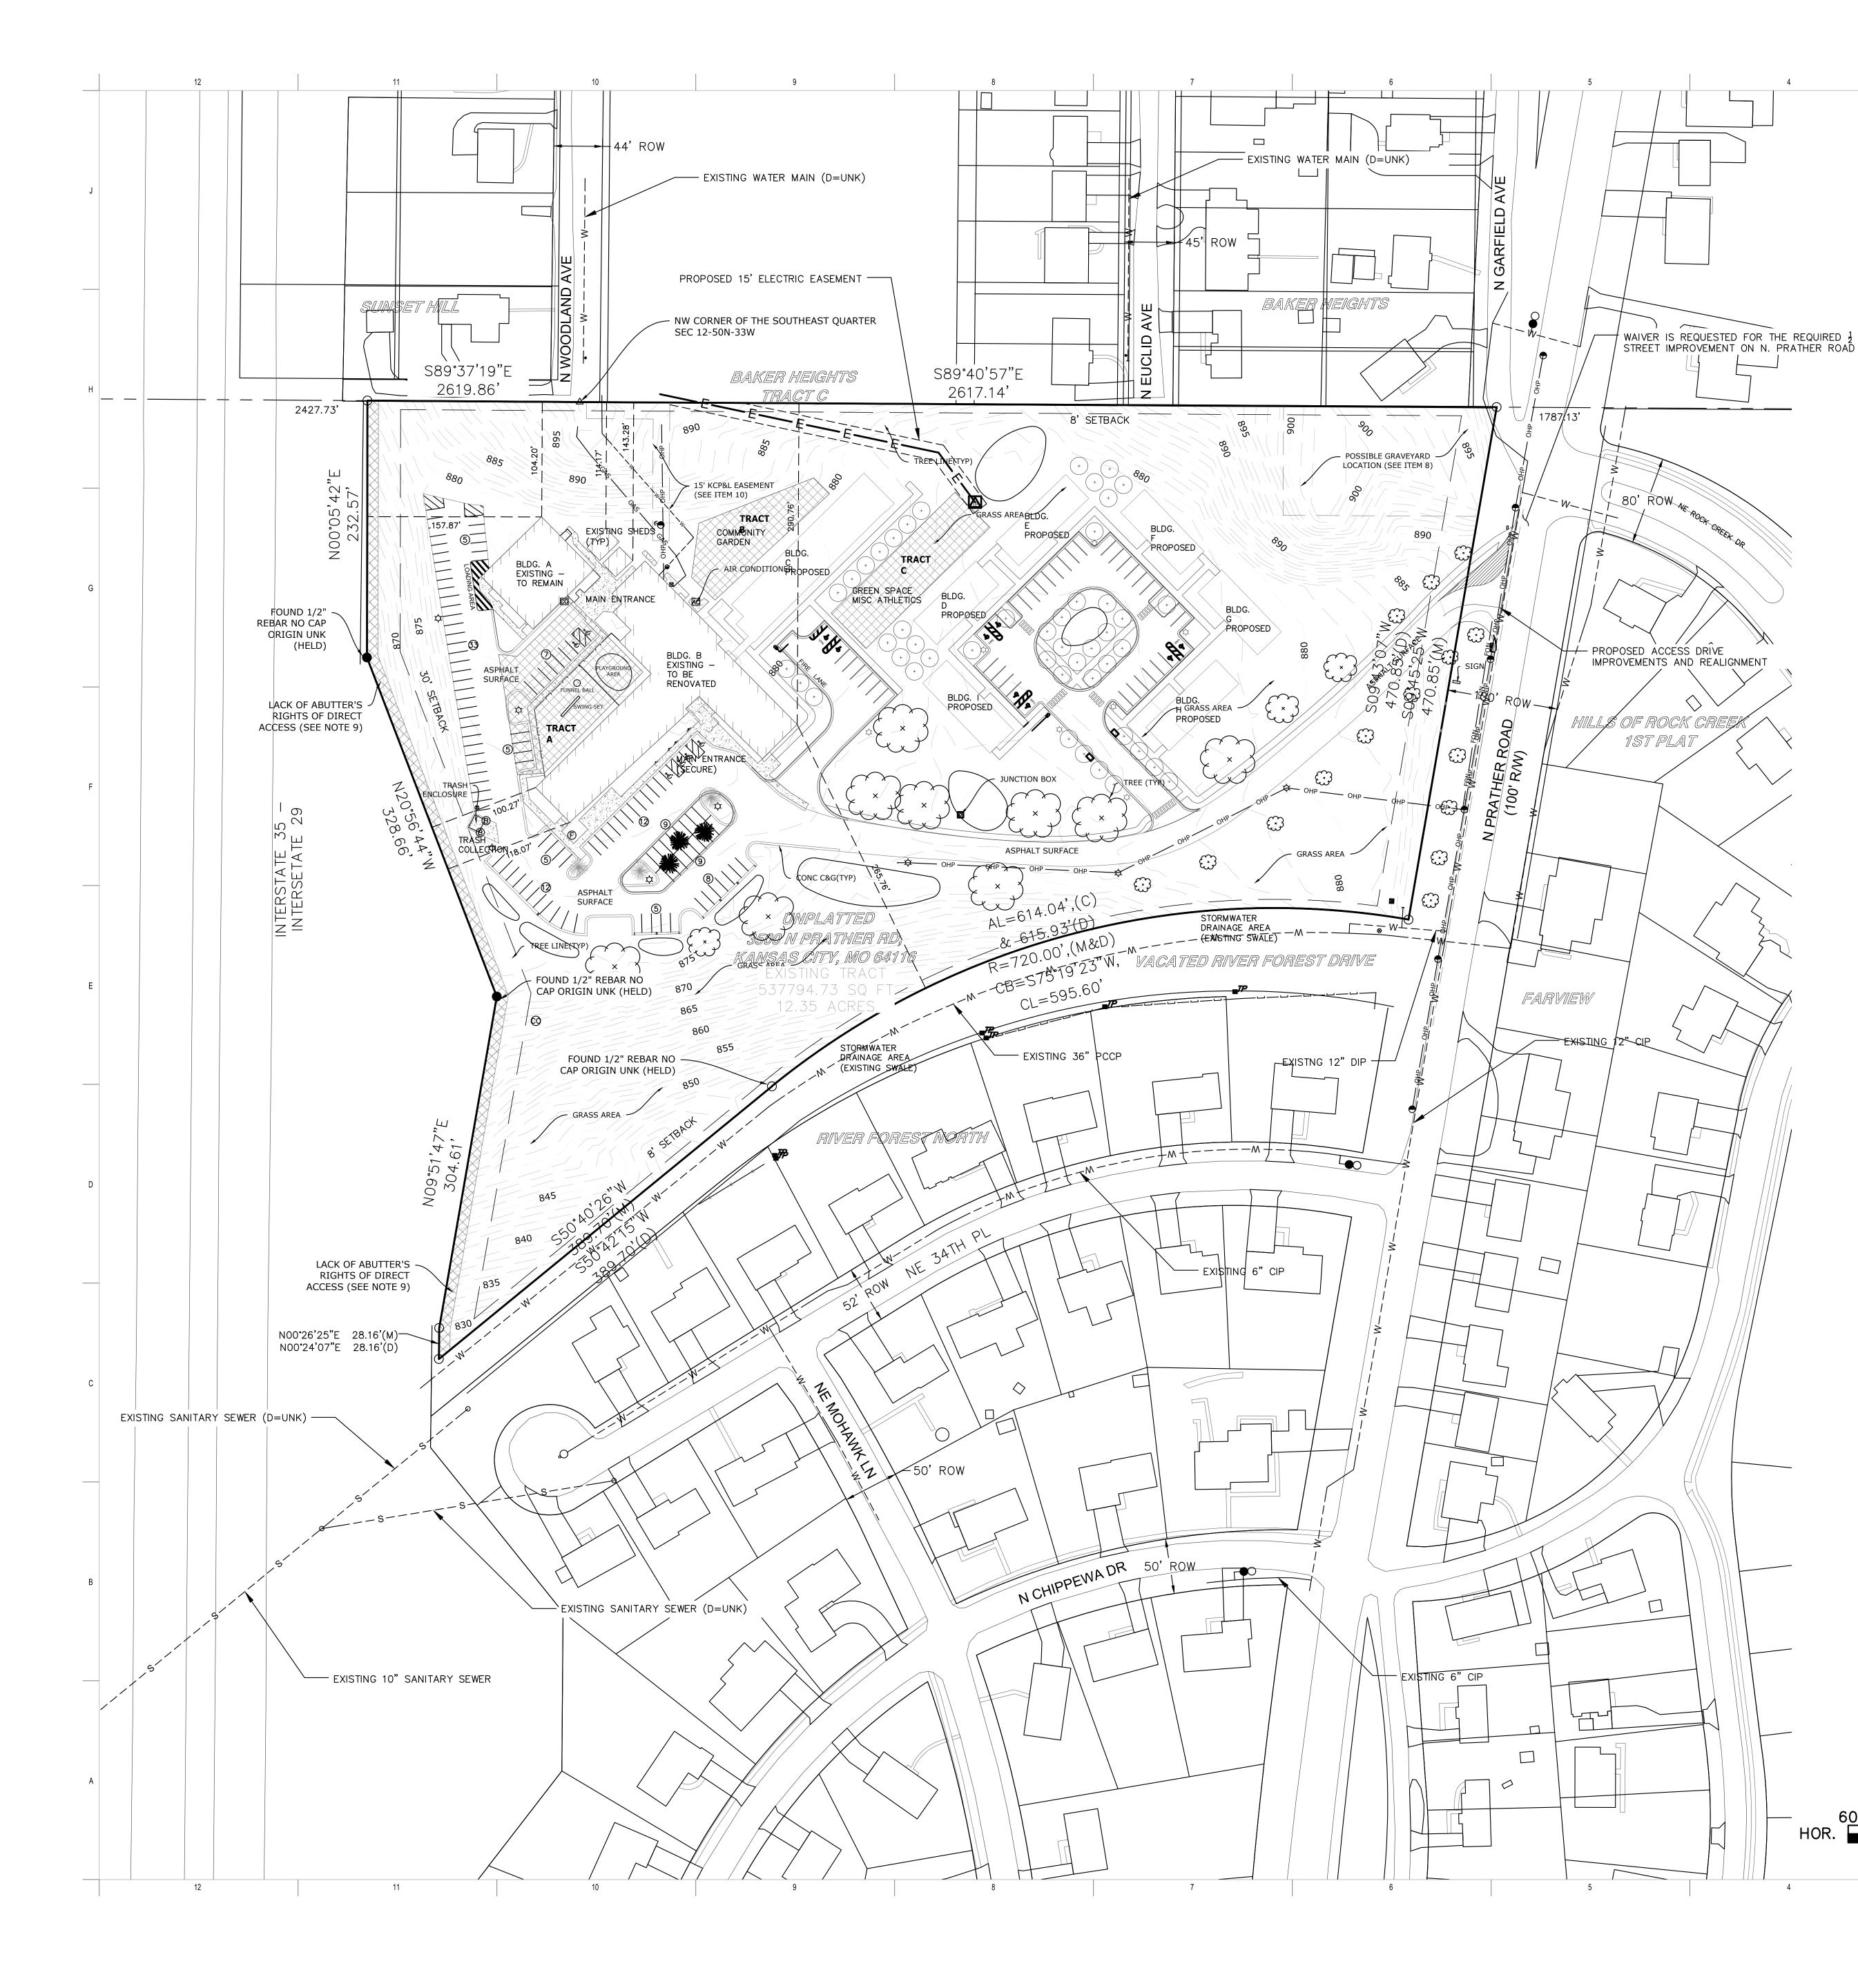

### **EXISTING CONDITIONS**

The current site is roughly 12 acres bordered by an interstate and residential zoning districts to the north, south and east. There is currently a primary drive and two existing buildings. The site was originally a school, then a church and has now been vacant for several years.

#### **PLAN REVIEW**

The applicant is proposing a two-phased Master Planned Development (MPD) preliminary plan on a 12-acre parcel of land that is not platted on the west side of NE Prather Road, east of Interstate 35/29 and north of the City Limits of North Kansas City. Residential uses surround the site on the north, east and south. Access to the site comes from a private drive connected to NE Prather Road. Two existing buildings and dedicated parking is located on the far west portion of the parcel. The site is currently screened from the street due to the large amount of vegetation and is setback hundreds of feet from any public right-of-way. There is limited information pertaining to a former "family cemetery" located on the northeast portion of the site which will be undisturbed with the proposed plan.

## **ROPERTY DESCRIPTION:**

e site of the former Faith Christian Academy K-12 school at 3500 NE Prather Rd in Kansas City Missouri, DRAW itecture and Urban Design, on behalf River Forest Village, proposes a phased development of 1) renovation of the ing buildings and construction of attached addition with 20 units of 2-, 3- and 4-bedroom apartments, along with an /therapy component in the existing annex building, and 2) an additional 24 apartment units with an access road and ng on the eastern, undeveloped portion of the property. Currently the site is accessible by vehicle and surrounding borhood residents like to walk their dogs there.

Master Plan Development (MPD) site plan uses existing circulation and parking to serve the phase I development. dditional building requires additional parking for fire access and upgrades to stormwater infrastructure to achieve a e efficient and sustainable stormwater management. Phase 2 will also have access lanes and parking added. Both se 1 and 2 will require an existing water service line to be upgraded to a water main extension so that hydrants can ced near phase 1 and 2 developments.

existing and proposed developments are set back from Prather Rd more than 200 ft and will be mostly screened street views the setback distance and by existing and proposed trees. The west side of the property abuts state 29, buffered by 60 ft of thick vegetation and 120 ft ROW. A new sign for "River Forest Village" will be installed in 30 ft of Prather Rd at the entrance to replace the old "Faith Community" sign. Existing large oak trees on the erty will remain and care will be taken to mitigate any impacts of either phase 1 or 2 construction activities to ting trees. Over 48 large trees and 70 small trees will be added to the property during phase 1 and 2 construction. e lawn areas will be converted to raingarden bioswales that reduce runoff, upland native plantings that support nators, and forest edge plantings that support migratory birds. Path networks will be developed throughout the erty for use by residents and the surrounding community.