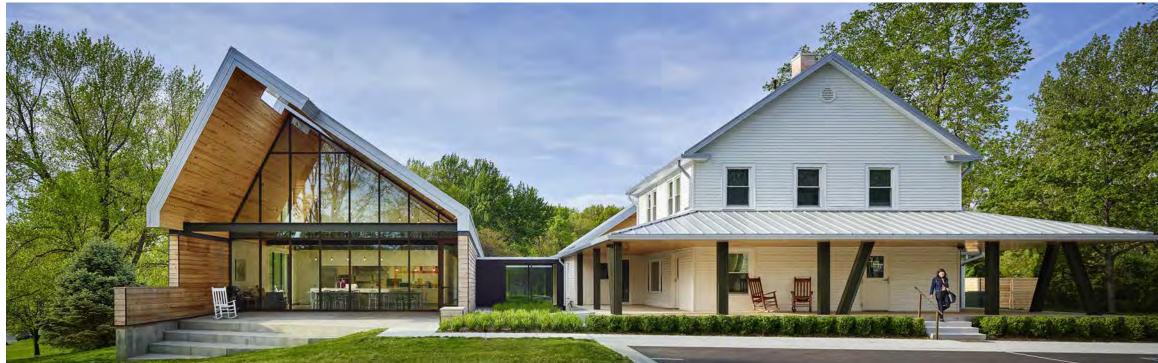

The applicant will be rehabilitating the two existing buildings and is proposing to construct seven (7) additional structures. The proposed buildings are designed to be compatible with the existing midcentury building. The overall design and architectural character of the proposed development will be naturally screened from the abutting properties located to the north and the south.

## **ROPERTY DESCRIPTION:**

e site of the former Faith Christian Academy K-12 school at 3500 NE Prather Rd in Kansas City Missouri, DRAW itecture and Urban Design, on behalf River Forest Village, proposes a phased development of 1) renovation of the ing buildings and construction of attached addition with 20 units of 2-, 3- and 4-bedroom apartments, along with an /therapy component in the existing annex building, and 2) an additional 24 apartment units with an access road and ng on the eastern, undeveloped portion of the property. Currently the site is accessible by vehicle and surrounding borhood residents like to walk their dogs there.