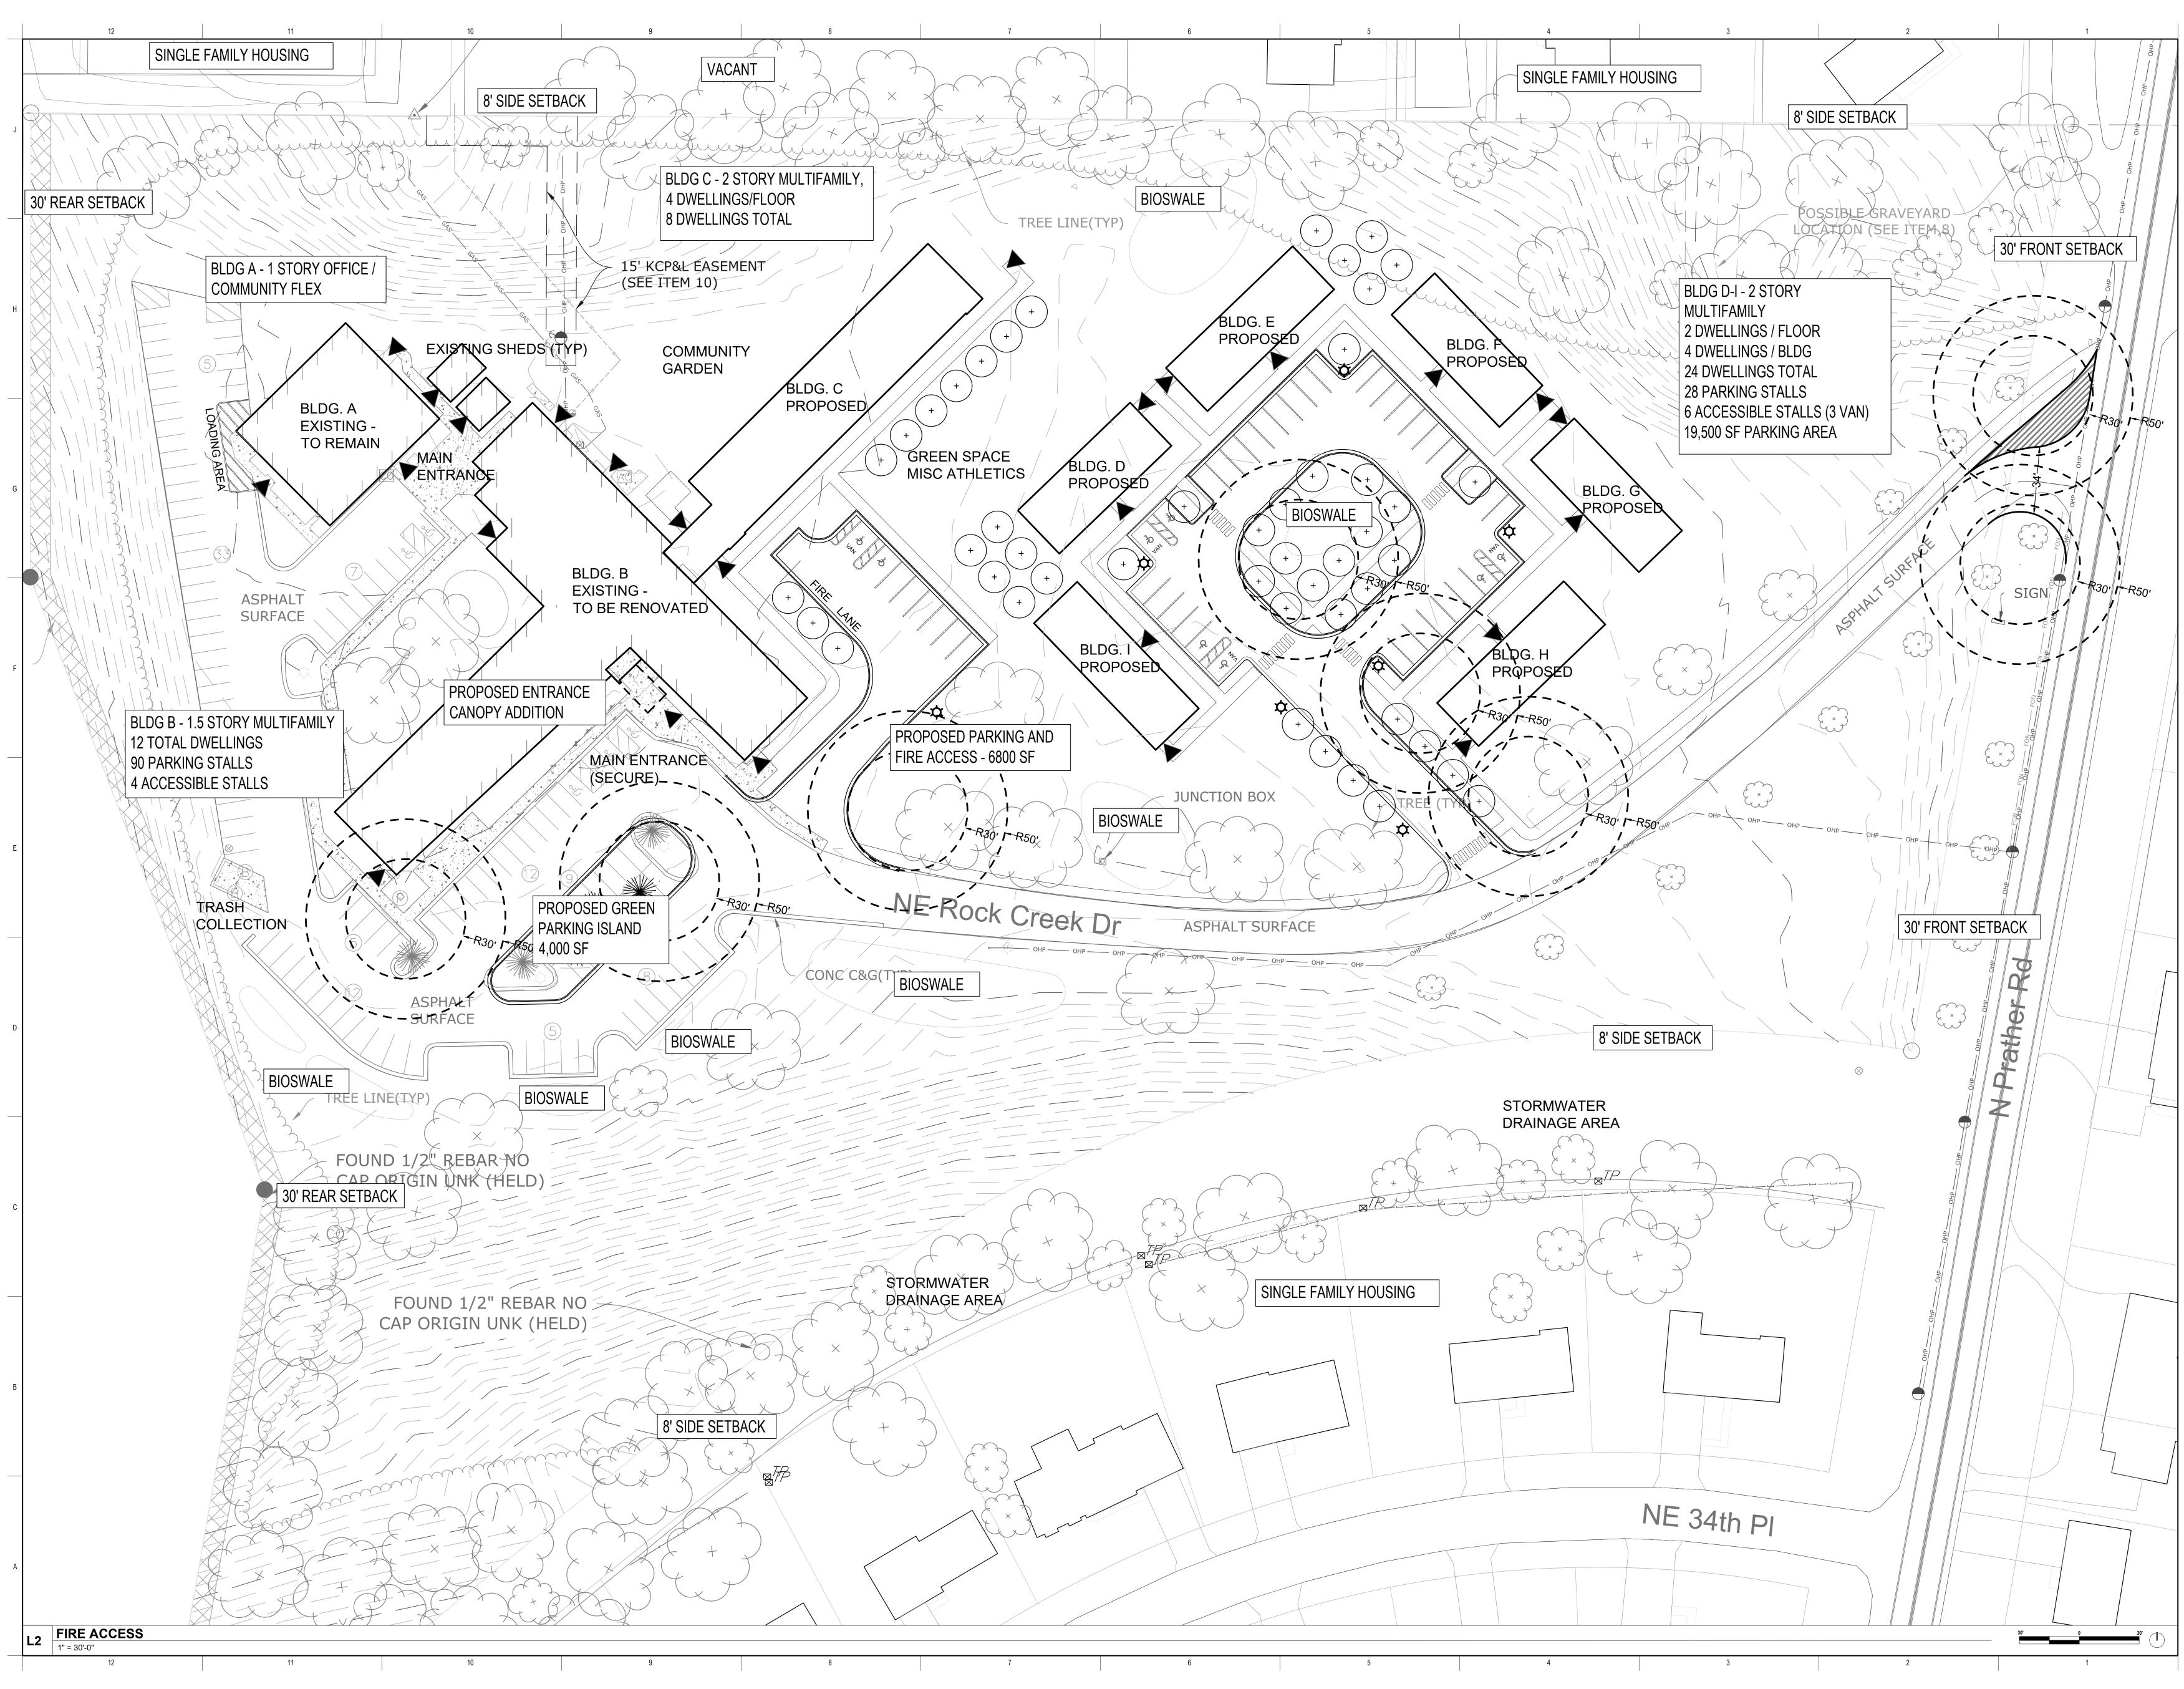

The site plan provides for safe and efficient non-motorized and motorized circulation throughout the proposed development. The applicant has worked with the Land Development Division to improve the ingress and egress to the site by adjusting the alignment to 90 degrees where the private drive intersects NE Prather Road. This adjustment will enhance both vehicular and pedestrian safety.

The proposed plan complies with all standards of the Zoning and Development Code and all other applicable city ordinance and policies.

- **B.** The proposed use must be allowed in the district in which it is located; Rezoning to MPD is required to allow the mixed-use development at this specific location.
- C. Vehicular ingress and egress to and from the site, and circulation within the site must provide for safe, efficient, and convenient movement of traffic not only within the site but on adjacent roadways; The applicant has worked with the Land Development Division to improve the ingress and egress from the site by adjusting the alignment to 90 degrees. The single ingress and egress to and from the site is adequate for the proposed number of units and counseling services.
- D. The plan must provide for safe, efficient, and convenient non-motorized travel opportunities, being pedestrian and bicycle movement, on the subject site;

Condition(s) by Public Works Department. Contact Jeffrey Bryan at (816) 513-9865 / Jeffrey.Bryan@kcmo.org with questions.

23. Be sure to provide adequate sight distance for the two proposed driveways shown on NE Rock Creek Dr.

| BUILDING A (existing mobile unit to be | REQUIRED   | PROPOSED   | DEVIATION | APPROVED |
|----------------------------------------|------------|------------|-----------|----------|
| offices, storage and play area)        |            |            | REQUESTED |          |
| Rear Setback                           | 30         | 30         | no        |          |
| Front Setback                          | 30         | 30         | no        |          |
| Side Setback                           | 8          | 8          | no        |          |
| Side Setback (abutting street)         | 15         | 15         | no        |          |
| Height                                 | 35 maximum | 35 maximum | no        |          |

| BUILDING B                     | REQUIRED   | PROPOSED                                          | DEVIATION<br>REQUESTED | APPROVED |
|--------------------------------|------------|---------------------------------------------------|------------------------|----------|
| Rear Setback                   | 30         | 30                                                | no                     |          |
| Front Setback                  | 30         | 30                                                | no                     |          |
| Side Setback                   | 8          | 8                                                 | no                     |          |
| Side Setback (abutting street) | 15         | 15                                                | no                     |          |
| Height                         | 35 maximum | 35 maximum<br>(existing chimney<br>height 36' 7") | ) no                   |          |
|                                |            |                                                   | <b>2</b>               |          |
| BUILDING C                     | REQUIRED   | PROPOSED                                          | DEVIATION<br>REQUESTED | APPROVED |
| Rear Setback                   | 30         | 30                                                | no                     |          |
|                                |            |                                                   |                        |          |

| BUILDING C                     | REQUIRED   | PROPOSED   | DEVIATION<br>REQUESTED | APPROVED |
|--------------------------------|------------|------------|------------------------|----------|
| Rear Setback                   | 30         | 30         | no                     |          |
| Front Setback                  | 30         | 30         | no                     |          |
| Side Setback                   | 8          | 8          | no                     |          |
| Side Setback (abutting street) | 15         | 15         | no                     |          |
| Height                         | 35 maximum | 35 maximum | no                     |          |

| BUILDING D                     | REQUIRED   | PROPOSED   | DEVIATION<br>REQUESTED | APPROVED |
|--------------------------------|------------|------------|------------------------|----------|
| Rear Setback                   | 30         | 30         | no                     |          |
| Front Setback                  | 30         | 30         | no                     |          |
| Side Setback                   | 8          | 8          | no                     |          |
| Side Setback (abutting street) | 15         | 15         | no                     |          |
| Height                         | 35 maximum | 35 maximum | no                     |          |

| BUILDING E                     | REQUIRED   | PROPOSED   | DEVIATION              | APPROVED |
|--------------------------------|------------|------------|------------------------|----------|
|                                |            |            | REQUESTED              |          |
| Rear Setback                   | 30         | 30         | no                     |          |
| Front Setback                  | 30         | 30         | no                     |          |
| Side Setback                   | 8          | 8          | no                     |          |
| Side Setback (abutting street) | 15         | 15         | no                     |          |
| Height                         | 35 maximum | 35 maximum | no                     |          |
|                                |            |            |                        |          |
| BUILDING F                     | REQUIRED   | PROPOSED   | DEVIATION              | APPROVED |
|                                |            |            | REQUESTED              |          |
| Rear Setback                   | 30         | 30         | no                     |          |
| Front Setback                  | 30         | 30         | no                     |          |
| Side Setback                   | 8          | 8          | no                     |          |
| Side Setback (abutting street) | 15         | 15         | no                     |          |
| Height                         | 35 maximum | 35 maximum | no                     |          |
| BUILDING G                     | REQUIRED   | PROPOSED   | DEVIATION<br>REQUESTED | APPROVED |
| Rear Setback                   | 30         | 30         | no                     |          |
| Front Setback                  | 30         | 30         | no                     |          |
| Side Setback                   | 8          | 8          | no                     |          |
| Side Setback (abutting street) | 15         | 15         | no                     |          |
| Height                         | 35 maximum | 35 maximum | no                     |          |