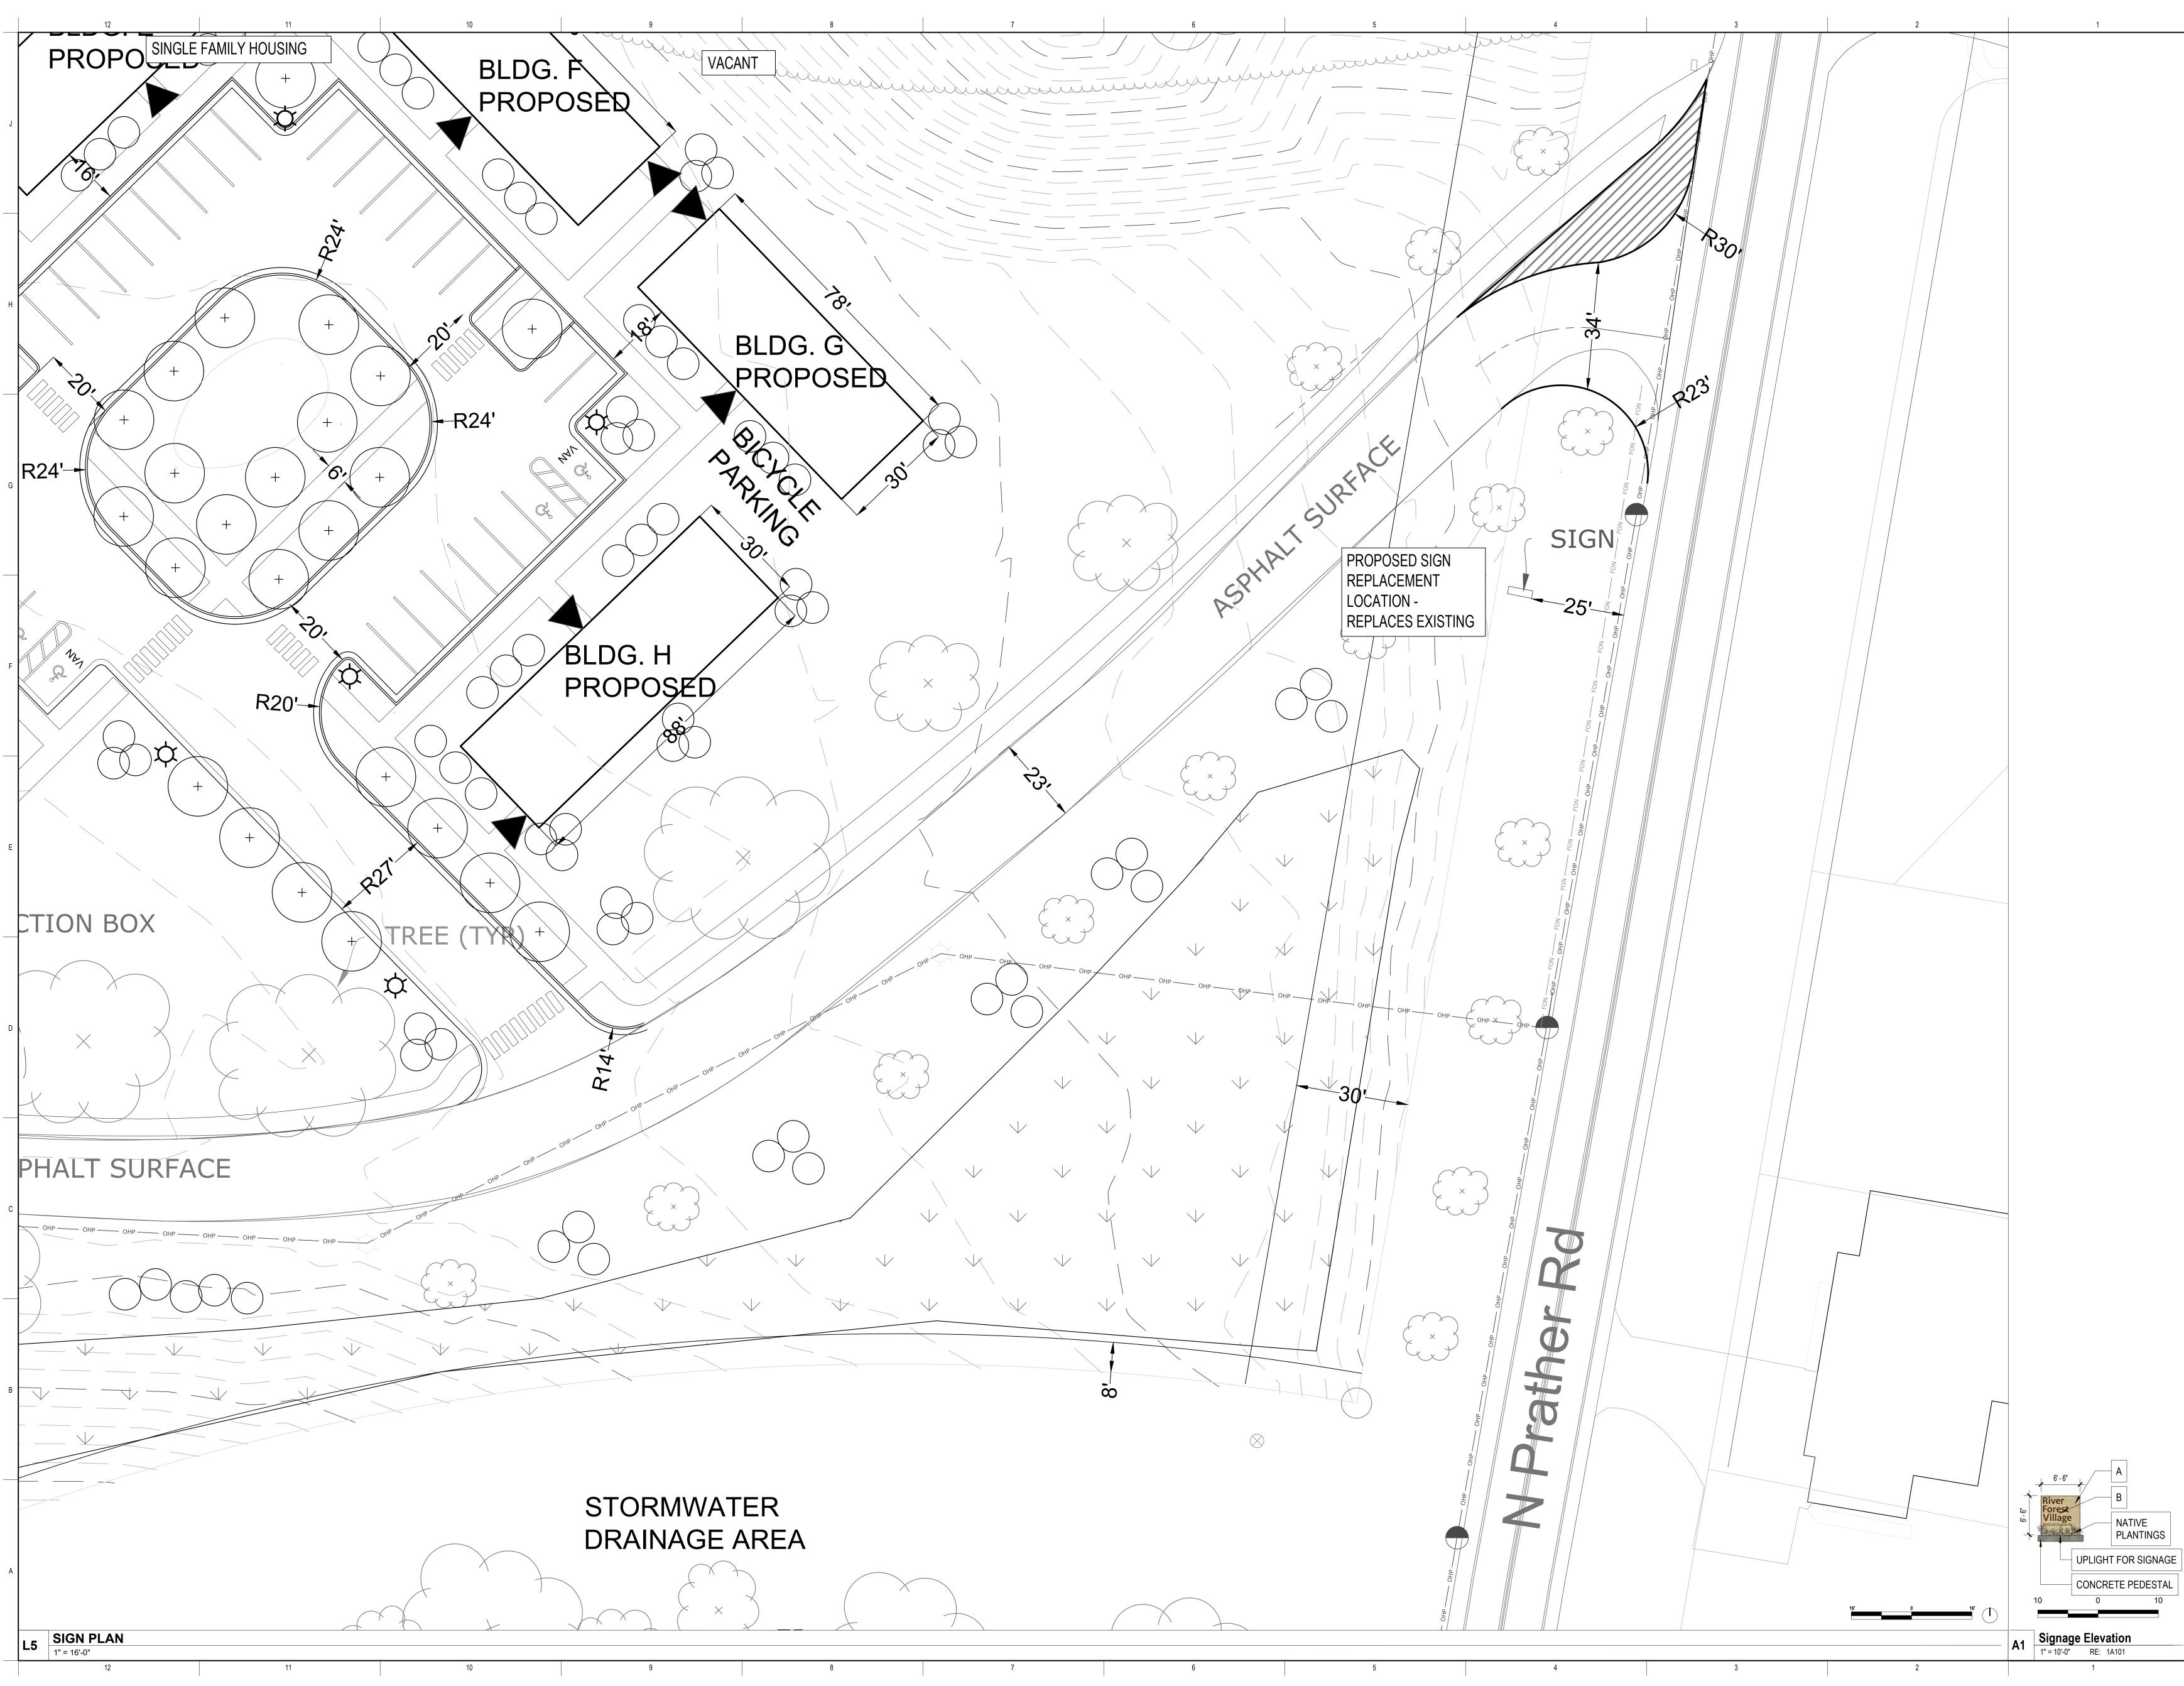

existing and proposed developments are set back from Prather Rd more than 200 ft and will be mostly screened street views the setback distance and by existing and proposed trees. The west side of the property abuts state 29, buffered by 60 ft of thick vegetation and 120 ft ROW. A new sign for "River Forest Village" will be installed in 30 ft of Prather Rd at the entrance to replace the old "Faith Community" sign. Existing large oak trees on the erty will remain and care will be taken to mitigate any impacts of either phase 1 or 2 construction activities to ting trees. Over 48 large trees and 70 small trees will be added to the property during phase 1 and 2 construction. e lawn areas will be converted to raingarden bioswales that reduce runoff, upland native plantings that support nators, and forest edge plantings that support migratory birds. Path networks will be developed throughout the erty for use by residents and the surrounding community.