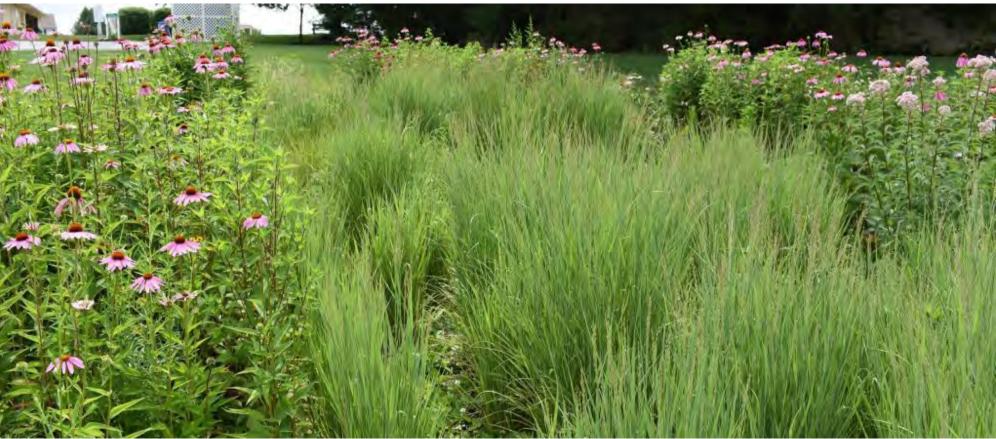

The landscape plan incorporates using the existing vegetation and trees to create an open space, campus like environment. The plan includes the installation of over 100 new trees which will strengthen the existing natural buffer found on site. The plan also proposes multiple raingarden bioswales and upland native plantings to reduce runoff and support pollinators and migratory birds. The landscape plan and aspirations also incorporate pedestrian accessibility by providing path networks for residents of River Forest Village and the surrounding community.

existing and proposed developments are set back from Prather Rd more than 200 ft and will be mostly screened street views the setback distance and by existing and proposed trees. The west side of the property abuts state 29, buffered by 60 ft of thick vegetation and 120 ft ROW. A new sign for "River Forest Village" will be installed in 30 ft of Prather Rd at the entrance to replace the old "Faith Community" sign. Existing large oak trees on the erty will remain and care will be taken to mitigate any impacts of either phase 1 or 2 construction activities to ting trees. Over 48 large trees and 70 small trees will be added to the property during phase 1 and 2 construction. e lawn areas will be converted to raingarden bioswales that reduce runoff, upland native plantings that support nators, and forest edge plantings that support migratory birds. Path networks will be developed throughout the erty for use by residents and the surrounding community.