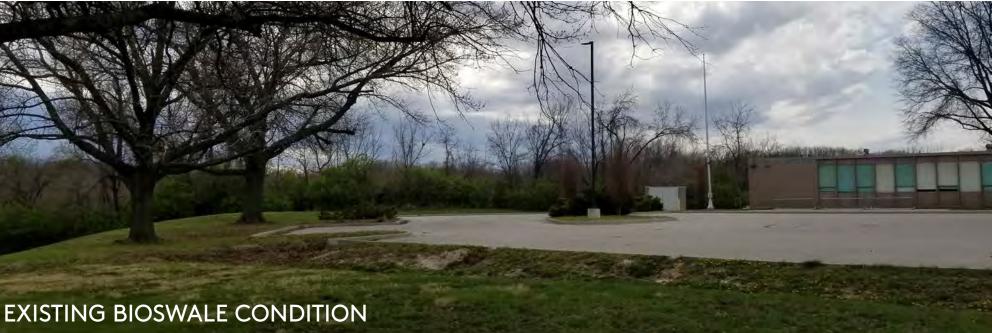

### **EXISTING CONDITIONS**

The current site is roughly 12 acres bordered by an interstate and residential zoning districts to the north, south and east. There is currently a primary drive and two existing buildings. The site was originally a school, then a church and has now been vacant for several years.

#### **PLAN REVIEW**

The applicant is proposing a two-phased Master Planned Development (MPD) preliminary plan on a 12-acre parcel of land that is not platted on the west side of NE Prather Road, east of Interstate 35/29 and north of the City Limits of North Kansas City. Residential uses surround the site on the north, east and south. Access to the site comes from a private drive connected to NE Prather Road. Two existing buildings and dedicated parking is located on the far west portion of the parcel. The site is currently screened from the street due to the large amount of vegetation and is setback hundreds of feet from any public right-of-way. There is limited information pertaining to a former "family cemetery" located on the northeast portion of the site which will be undisturbed with the proposed plan.

#### C. Physical character of the area in which the subject property is located;

The proposed development is situated on roughly 12.35 acres and was once a school followed by a church and has been vacant for several years. The general use of the building and land has always been institutional in character.