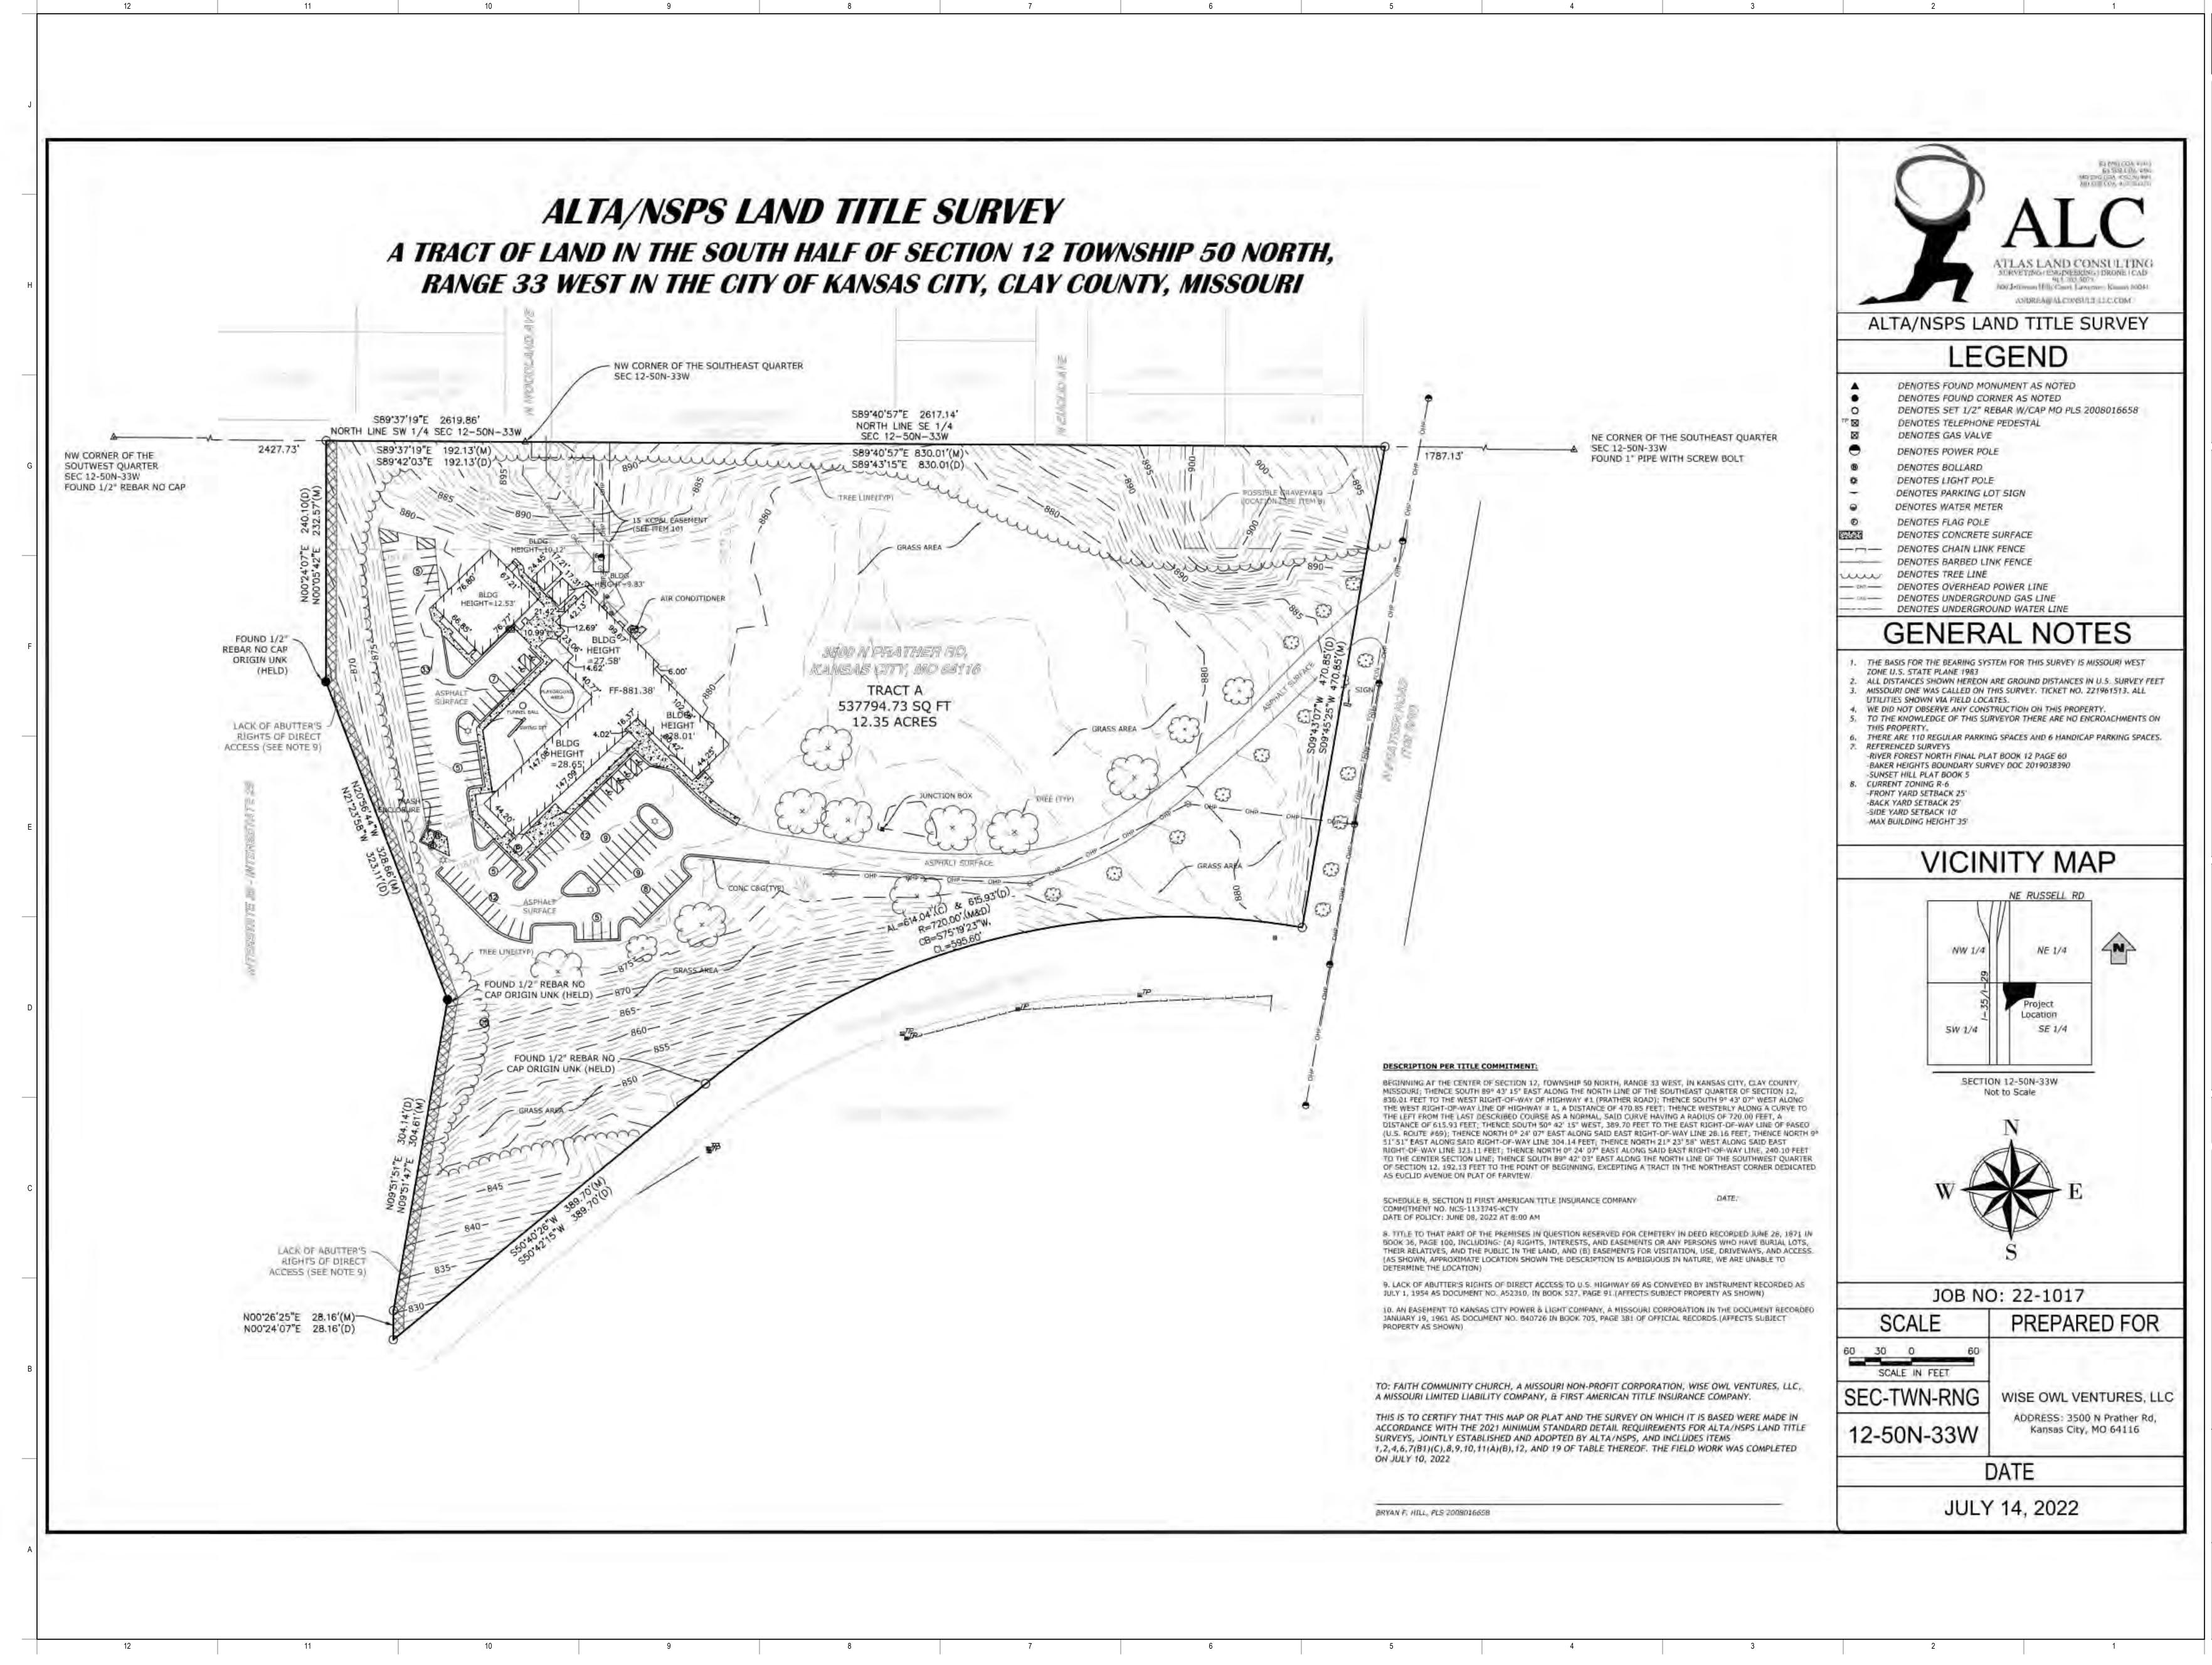

### **EXISTING CONDITIONS**

The current site is roughly 12 acres bordered by an interstate and residential zoning districts to the north, south and east. There is currently a primary drive and two existing buildings. The site was originally a school, then a church and has now been vacant for several years.

#### **PLAN REVIEW**

The applicant is proposing a two-phased Master Planned Development (MPD) preliminary plan on a 12-acre parcel of land that is not platted on the west side of NE Prather Road, east of Interstate 35/29 and north of the City Limits of North Kansas City. Residential uses surround the site on the north, east and south. Access to the site comes from a private drive connected to NE Prather Road. Two existing buildings and dedicated parking is located on the far west portion of the parcel. The site is currently screened from the street due to the large amount of vegetation and is setback hundreds of feet from any public right-of-way. There is limited information pertaining to a former "family cemetery" located on the northeast portion of the site which will be undisturbed with the proposed plan.

9

| SITE DATA               | EXISTING   | PROPOSED    | DEVIATION | APPROVED |
|-------------------------|------------|-------------|-----------|----------|
| TOTAL                   |            |             | REQUESTED |          |
| Zoning                  | R6         | MPD         | rezone    |          |
| Gross Land Area         |            |             |           |          |
| in square feet          | 537,794    | 537,794     | no        |          |
| in acres                | 12.35      | 12.35       | no        |          |
| Right-of-way Dedication |            |             |           |          |
| in square feet          | N/A        | N/A         | N/A       |          |
| Net Land Area           |            |             |           |          |
| in square feet          | 537,794    | 537,794     | no        |          |
| in acres                | 12.35      | 12.35       | no        |          |
| Building Area (sq. ft.) | 23,000     | 80,185      | no        |          |
| Floor Area Ratio        | 0.043      | 0.149       | no        |          |
| Residential Use Info    |            |             |           |          |
| Total Dwelling Units    | 0          | 44 units    |           |          |
| Detached House          | 0          | 0           |           |          |
| Zero lot line House     | 0          | 0           |           |          |
| Cottage House           | 0          | 0           |           |          |
| Semi-attached House     | 0          | 0           |           |          |
| Townhouse               | 0          | 0           |           |          |
| Two-unit House          | 0          | 0           |           |          |
| Multi-unit House        | 0          | 0           |           |          |
| Colonnade               | 0          | 0           |           |          |
| Multiplex               | 0          | 0           |           |          |
| Multi-unit Building     | 1 building | 8 buildings |           |          |
| Total Lots              | 1          | 1           |           |          |
| Residential             | 1          | 0           |           |          |
| Public/Civic            | 0          | 0           |           |          |
| Commercial              | 0          | 0           |           |          |
| Industrial              | 0          | 0           |           |          |
| Other                   | 0          | 1 MPD       |           |          |