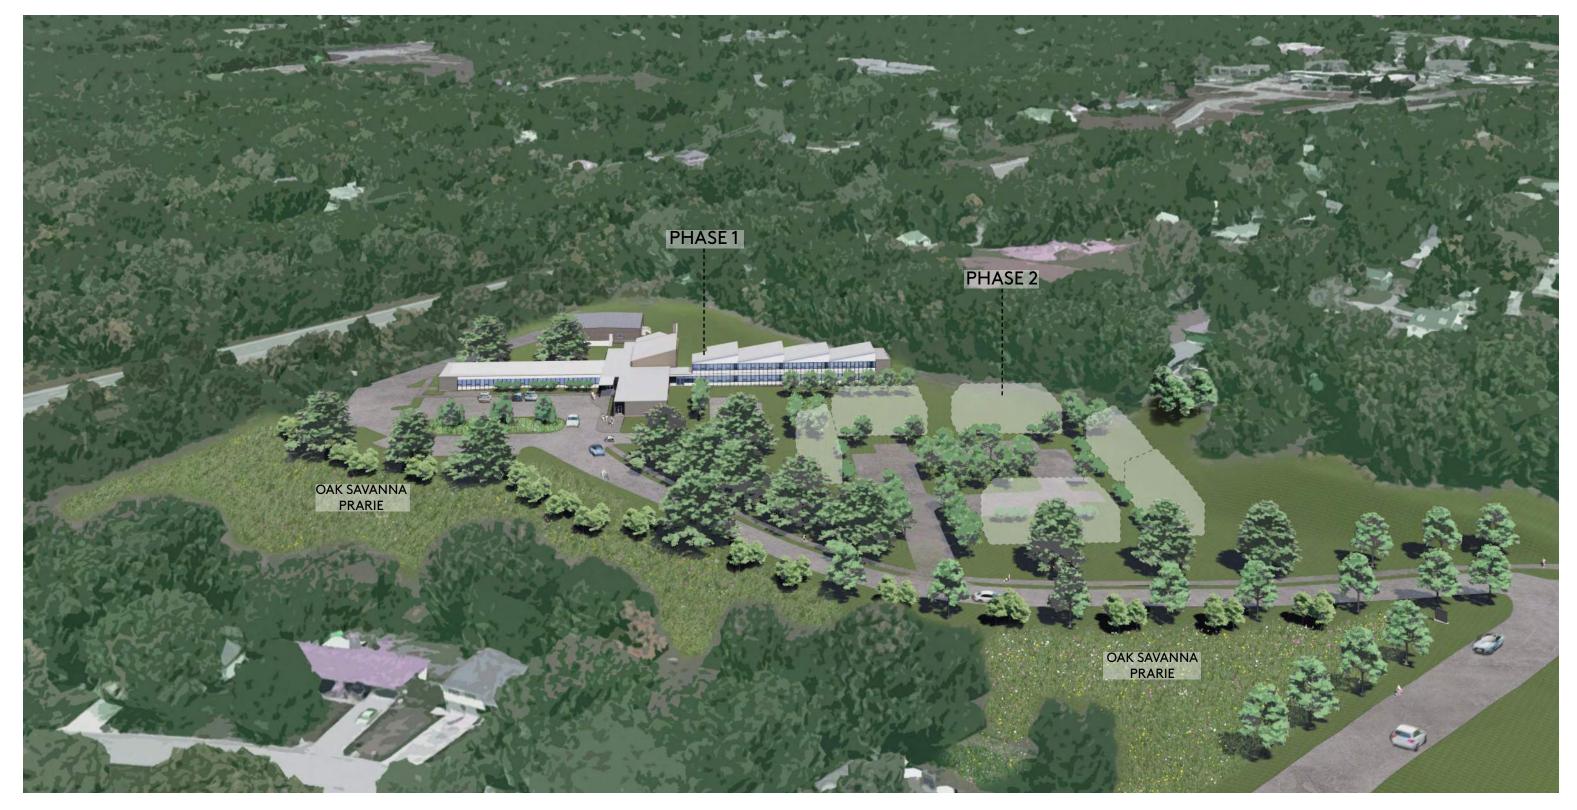

#### PLAN ANALYSIS

The applicant is proposing a two-phased Master Planned Development (MPD) preliminary plan for the "River Forest Village." The first phase will consist of the renovation of the existing buildings and the construction of an attached 2 story addition located on the northeast side of the existing building. The first phase will be mixed-use and will comprise of twenty (20) residential units of 2-, 3- and 4-bedroom apartments and includes offices and therapy services. The second phase will allow for the construction six (6) multi-unit buildings. Each building in the second phase will have four (4) units for a total of twenty-four (24) apartment units will be located directly east of the existing buildings (phase one).

existing and proposed developments are set back from Prather Rd more than 200 ft and will be mostly screened street views the setback distance and by existing and proposed trees. The west side of the property abuts state 29, buffered by 60 ft of thick vegetation and 120 ft ROW. A new sign for "River Forest Village" will be installed in 30 ft of Prather Rd at the entrance to replace the old "Faith Community" sign. Existing large oak trees on the erty will remain and care will be taken to mitigate any impacts of either phase 1 or 2 construction activities to ting trees. Over 48 large trees and 70 small trees will be added to the property during phase 1 and 2 construction. e lawn areas will be converted to raingarden bioswales that reduce runoff, upland native plantings that support nators, and forest edge plantings that support migratory birds. Path networks will be developed throughout the erty for use by residents and the surrounding community.