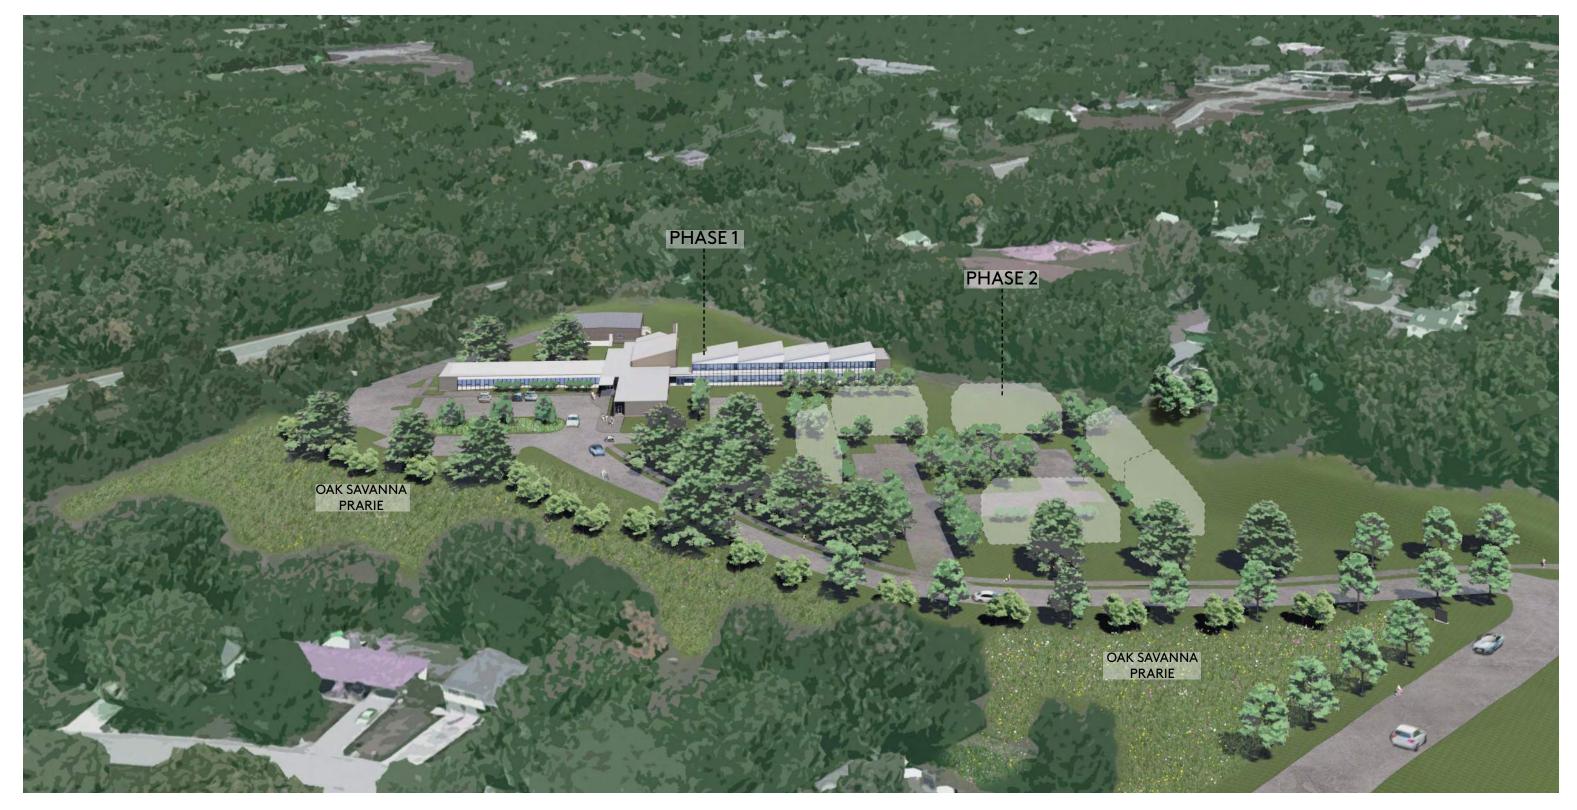

#### **PLAN REVIEW**

The applicant is proposing a two-phased Master Planned Development (MPD) preliminary plan on a 12-acre parcel of land that is not platted on the west side of NE Prather Road, east of Interstate 35/29 and north of the City Limits of North Kansas City. Residential uses surround the site on the north, east and south. Access to the site comes from a private drive connected to NE Prather Road. Two existing buildings and dedicated parking is located on the far west portion of the parcel. The site is currently screened from the street due to the large amount of vegetation and is setback hundreds of feet from any public right-of-way. There is limited information pertaining to a former "family cemetery" located on the northeast portion of the site which will be undisturbed with the proposed plan.

#### PLAN ANALYSIS

The applicant is proposing a two-phased Master Planned Development (MPD) preliminary plan for the "River Forest Village." The first phase will consist of the renovation of the existing buildings and the construction of an attached 2 story addition located on the northeast side of the existing building. The first phase will be mixed-use and will comprise of twenty (20) residential units of 2-, 3- and 4-bedroom apartments and includes offices and therapy services. The second phase will allow for the construction six (6) multi-unit buildings. Each building in the second phase will have four (4) units for a total of twenty-four (24) apartment units will be located directly east of the existing buildings (phase one).

## **ROPERTY DESCRIPTION:**

e site of the former Faith Christian Academy K-12 school at 3500 NE Prather Rd in Kansas City Missouri, DRAW itecture and Urban Design, on behalf River Forest Village, proposes a phased development of 1) renovation of the ing buildings and construction of attached addition with 20 units of 2-, 3- and 4-bedroom apartments, along with an /therapy component in the existing annex building, and 2) an additional 24 apartment units with an access road and ng on the eastern, undeveloped portion of the property. Currently the site is accessible by vehicle and surrounding borhood residents like to walk their dogs there.

Master Plan Development (MPD) site plan uses existing circulation and parking to serve the phase I development. dditional building requires additional parking for fire access and upgrades to stormwater infrastructure to achieve a e efficient and sustainable stormwater management. Phase 2 will also have access lanes and parking added. Both se 1 and 2 will require an existing water service line to be upgraded to a water main extension so that hydrants can ced near phase 1 and 2 developments.