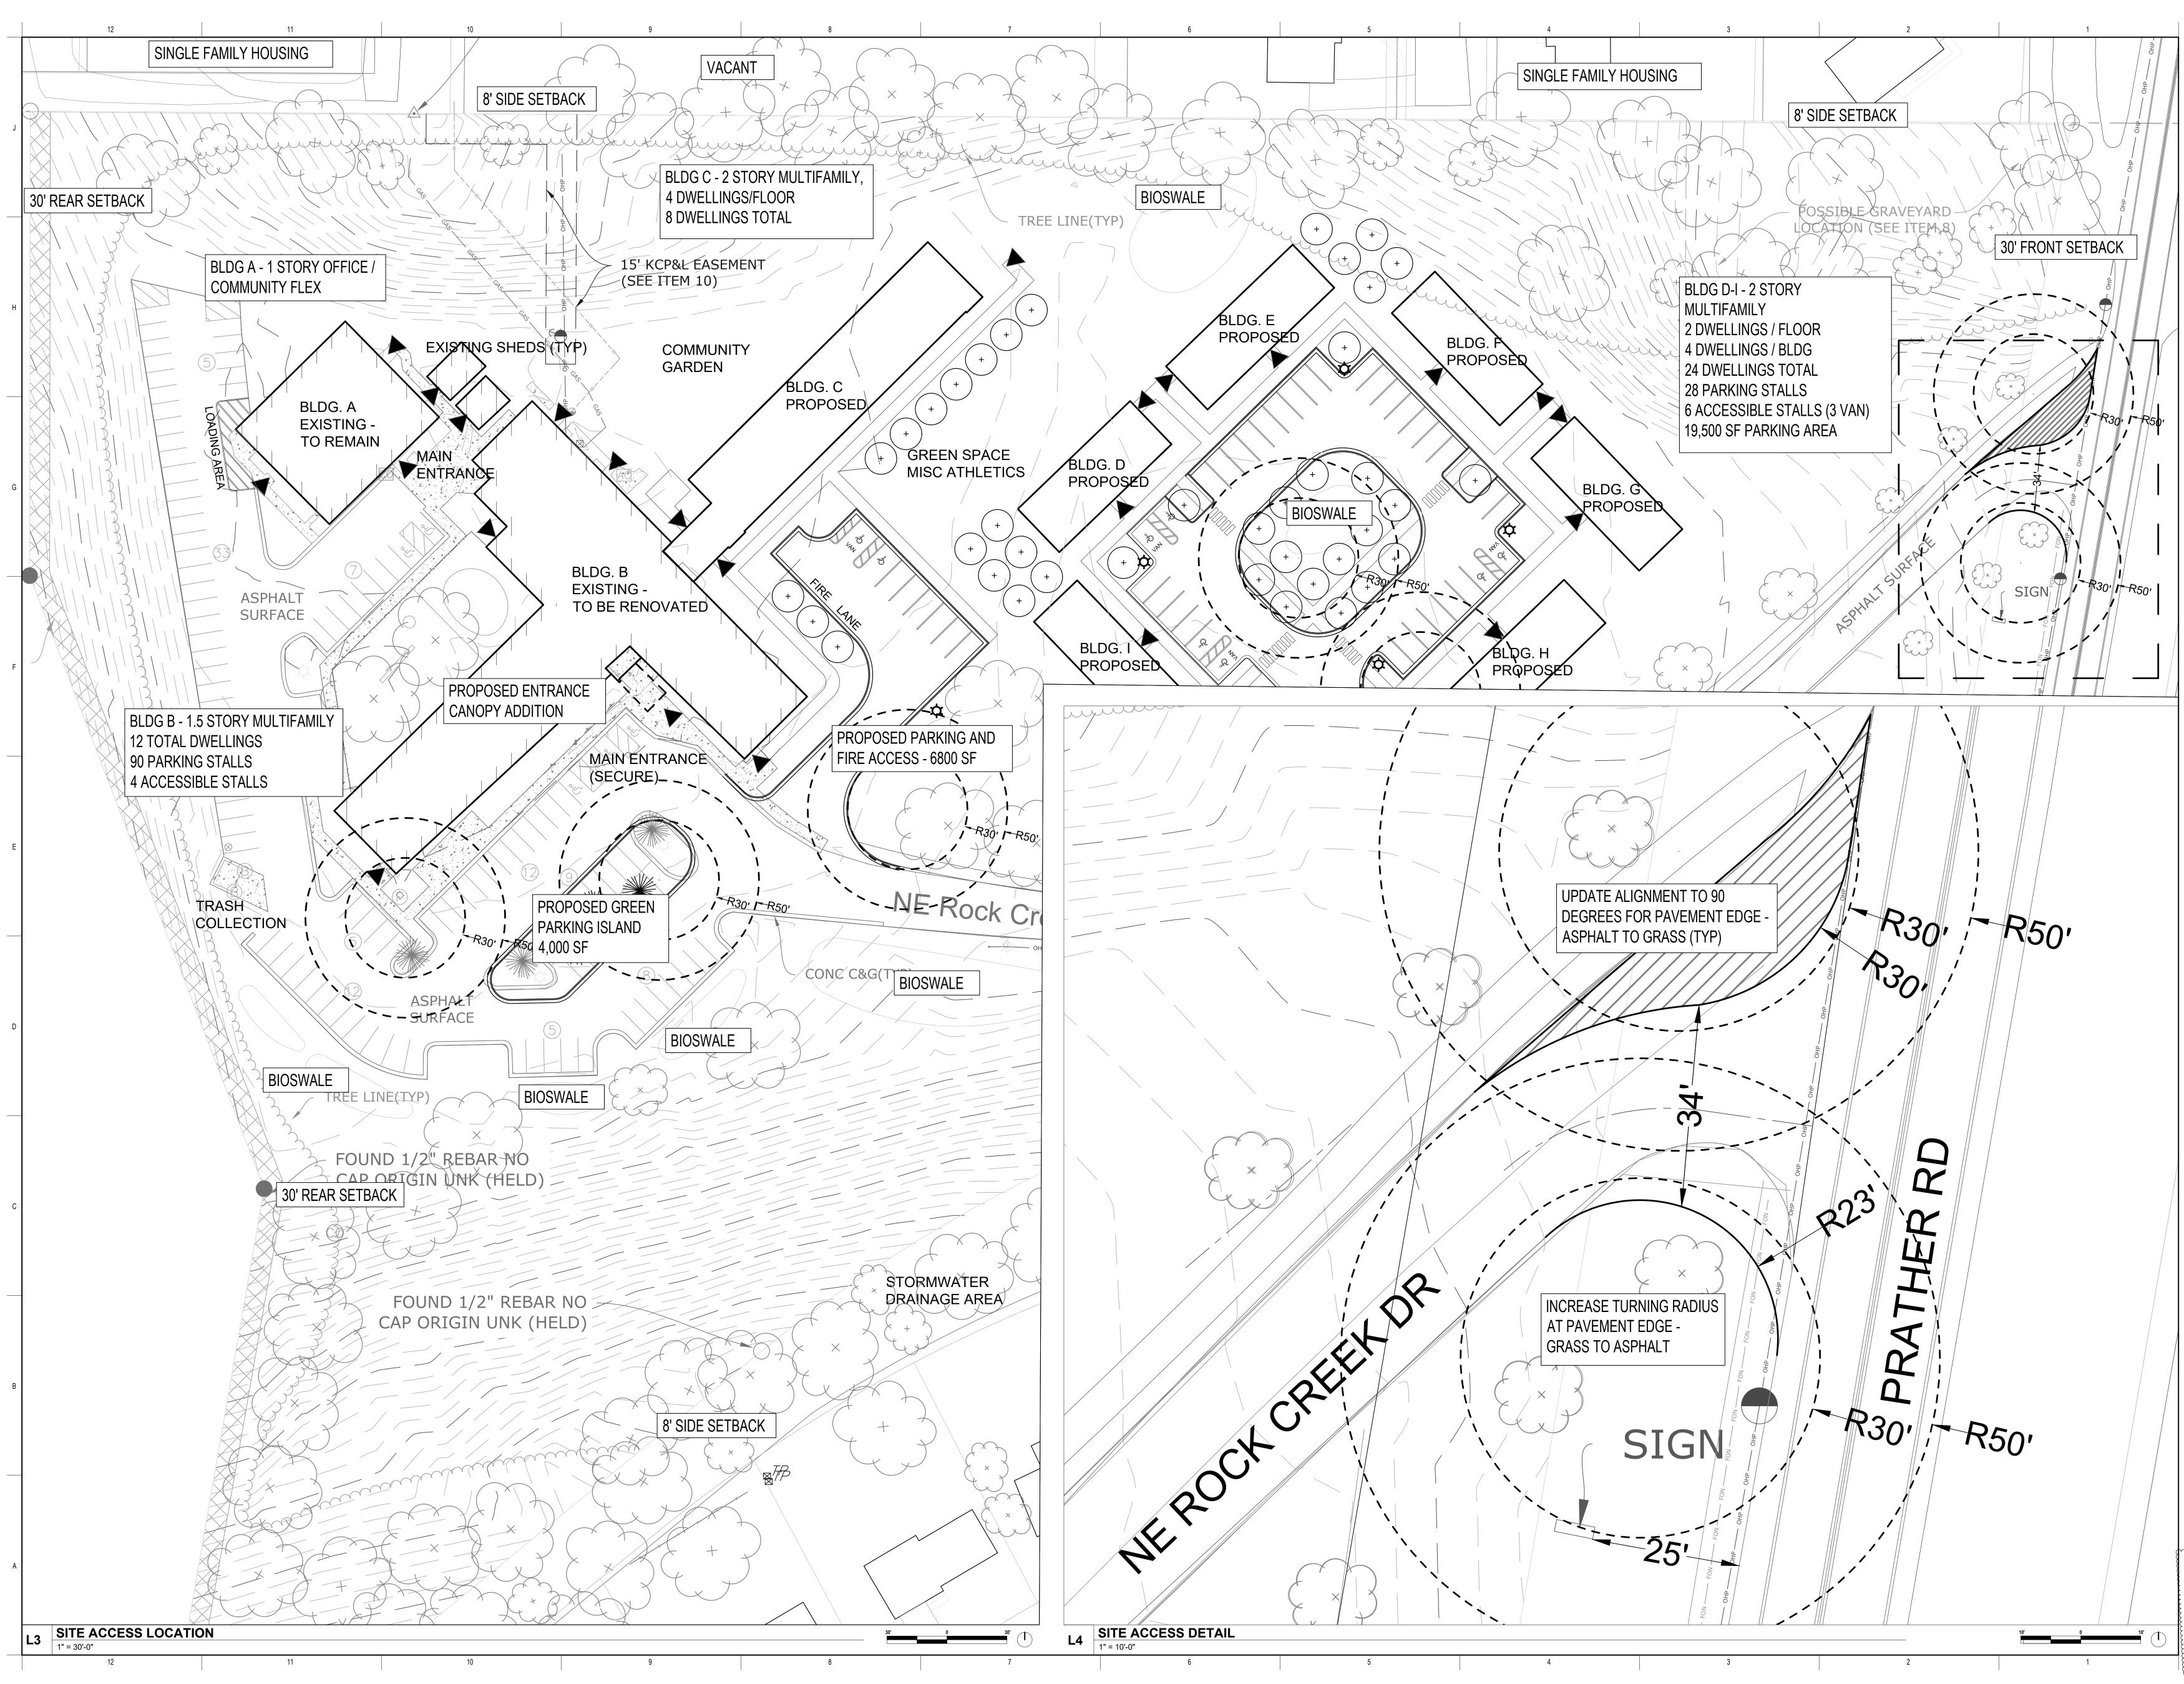

The site plan provides for safe and efficient non-motorized and motorized circulation throughout the proposed development. The applicant has worked with the Land Development Division to improve the ingress and egress to the site by adjusting the alignment to 90 degrees where the private drive intersects NE Prather Road. This adjustment will enhance both vehicular and pedestrian safety.

The proposed plan complies with all standards of the Zoning and Development Code and all other applicable city ordinance and policies.

- **B.** The proposed use must be allowed in the district in which it is located; Rezoning to MPD is required to allow the mixed-use development at this specific location.
- C. Vehicular ingress and egress to and from the site, and circulation within the site must provide for safe, efficient, and convenient movement of traffic not only within the site but on adjacent roadways; The applicant has worked with the Land Development Division to improve the ingress and egress from the site by adjusting the alignment to 90 degrees. The single ingress and egress to and from the site is adequate for the proposed number of units and counseling services.
- D. The plan must provide for safe, efficient, and convenient non-motorized travel opportunities, being pedestrian and bicycle movement, on the subject site;

existing and proposed developments are set back from Prather Rd more than 200 ft and will be mostly screened street views the setback distance and by existing and proposed trees. The west side of the property abuts state 29, buffered by 60 ft of thick vegetation and 120 ft ROW. A new sign for "River Forest Village" will be installed in 30 ft of Prather Rd at the entrance to replace the old "Faith Community" sign. Existing large oak trees on the erty will remain and care will be taken to mitigate any impacts of either phase 1 or 2 construction activities to ting trees. Over 48 large trees and 70 small trees will be added to the property during phase 1 and 2 construction. e lawn areas will be converted to raingarden bioswales that reduce runoff, upland native plantings that support nators, and forest edge plantings that support migratory birds. Path networks will be developed throughout the erty for use by residents and the surrounding community.