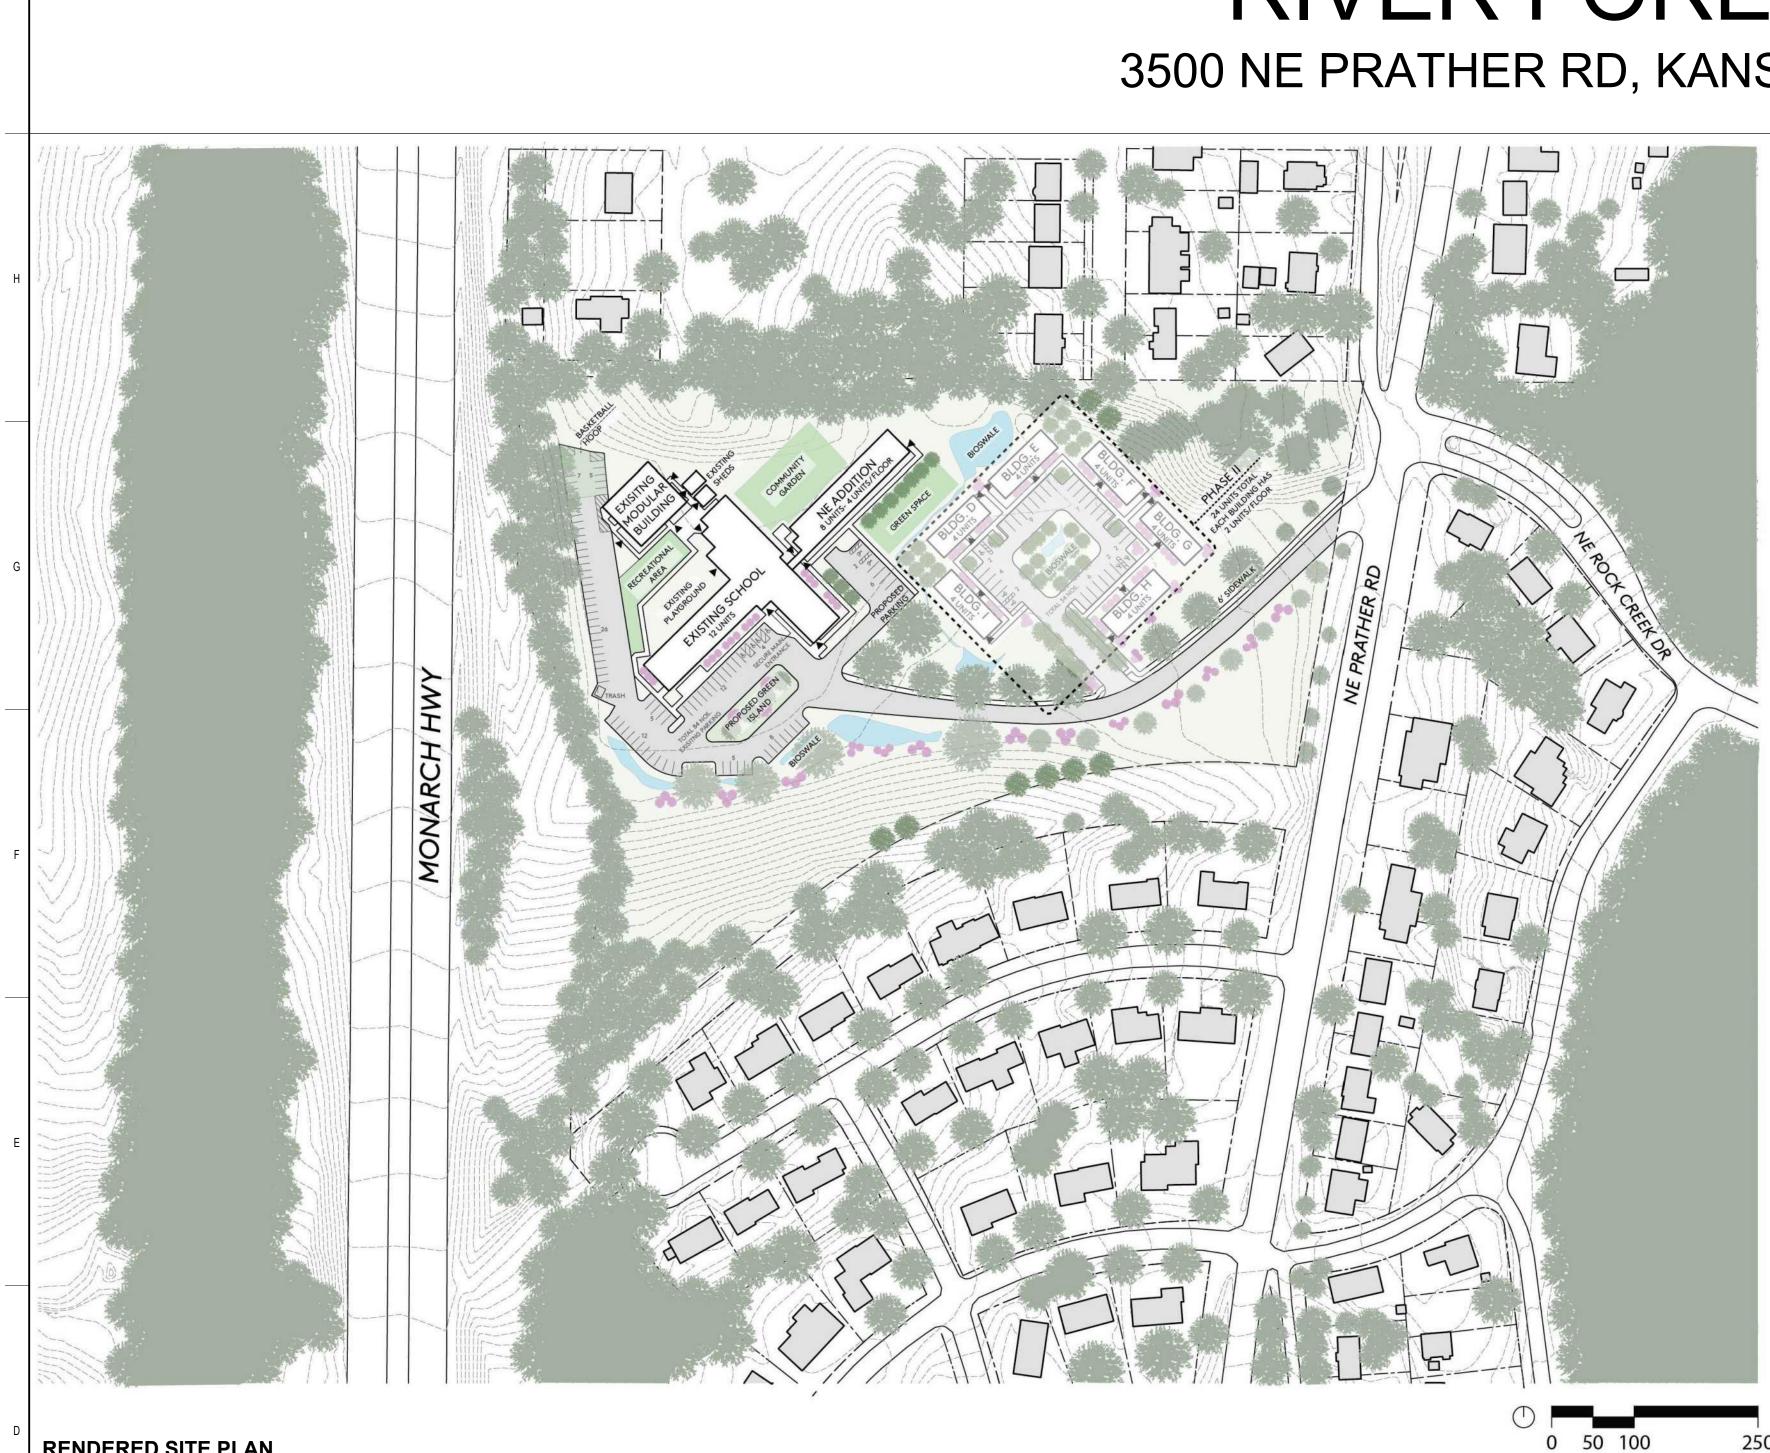

#### PLAN ANALYSIS

The applicant is proposing a two-phased Master Planned Development (MPD) preliminary plan for the "River Forest Village." The first phase will consist of the renovation of the existing buildings and the construction of an attached 2 story addition located on the northeast side of the existing building. The first phase will be mixed-use and will comprise of twenty (20) residential units of 2-, 3- and 4-bedroom apartments and includes offices and therapy services. The second phase will allow for the construction six (6) multi-unit buildings. Each building in the second phase will have four (4) units for a total of twenty-four (24) apartment units will be located directly east of the existing buildings (phase one).

## RENDERED SITE PLAN

| -425 - OTHER DEVELOPMENT STANDAR                                                                                                                                                                                                                                                                                                                                                                 | DS                                                                                                                                                                                                                       | METHOD OF COMPLIA                                                                                                                                                                                       | · · · · · ·                                                                                                                                                                          | $\sim$                                                                         |                              |
|--------------------------------------------------------------------------------------------------------------------------------------------------------------------------------------------------------------------------------------------------------------------------------------------------------------------------------------------------------------------------------------------------|--------------------------------------------------------------------------------------------------------------------------------------------------------------------------------------------------------------------------|---------------------------------------------------------------------------------------------------------------------------------------------------------------------------------------------------------|--------------------------------------------------------------------------------------------------------------------------------------------------------------------------------------|--------------------------------------------------------------------------------|------------------------------|
| -408 Parkland Dedication                                                                                                                                                                                                                                                                                                                                                                         | (The Preliminary Plat dedicates private open space within Tracts A,                                                                                                                                                      |                                                                                                                                                                                                         |                                                                                                                                                                                      |                                                                                |                              |
|                                                                                                                                                                                                                                                                                                                                                                                                  | (                                                                                                                                                                                                                        | B & C equalling (24,00                                                                                                                                                                                  | •                                                                                                                                                                                    |                                                                                |                              |
|                                                                                                                                                                                                                                                                                                                                                                                                  | (                                                                                                                                                                                                                        | This exceeds the 0.52                                                                                                                                                                                   | 8 acre requirement fo                                                                                                                                                                | or 44 multifamily                                                              | 2                            |
| -415 Stream Buffers                                                                                                                                                                                                                                                                                                                                                                              |                                                                                                                                                                                                                          | NotApplicable                                                                                                                                                                                           |                                                                                                                                                                                      |                                                                                |                              |
| -430 Outdoor Lighting                                                                                                                                                                                                                                                                                                                                                                            | (                                                                                                                                                                                                                        | provided per E001 Ou                                                                                                                                                                                    | Itdoor Lighting Plan                                                                                                                                                                 |                                                                                |                              |
| -435 Outdoor Display, Storage and Wo                                                                                                                                                                                                                                                                                                                                                             | rk Areas                                                                                                                                                                                                                 | N/A                                                                                                                                                                                                     |                                                                                                                                                                                      |                                                                                | _                            |
| -445 Signs                                                                                                                                                                                                                                                                                                                                                                                       |                                                                                                                                                                                                                          | provided per Signage                                                                                                                                                                                    |                                                                                                                                                                                      |                                                                                |                              |
| edestrian Standards                                                                                                                                                                                                                                                                                                                                                                              |                                                                                                                                                                                                                          | Public Sidewalk Acces                                                                                                                                                                                   | SS                                                                                                                                                                                   |                                                                                |                              |
| -420 - PARKING                                                                                                                                                                                                                                                                                                                                                                                   | VEHICI                                                                                                                                                                                                                   | E SPACES                                                                                                                                                                                                | BIKE                                                                                                                                                                                 | SPACES                                                                         | ALTERNATIVES                 |
|                                                                                                                                                                                                                                                                                                                                                                                                  | VEINCE                                                                                                                                                                                                                   |                                                                                                                                                                                                         | DIKL                                                                                                                                                                                 |                                                                                | PROPOSED (See 88-<br>420-16) |
|                                                                                                                                                                                                                                                                                                                                                                                                  | REQUIRED                                                                                                                                                                                                                 | PROPOSED                                                                                                                                                                                                | REQUIRED                                                                                                                                                                             | PROPOSED                                                                       |                              |
| oposed Use                                                                                                                                                                                                                                                                                                                                                                                       |                                                                                                                                                                                                                          |                                                                                                                                                                                                         | _ • • • • • • • • • • • • • • • • • • •                                                                                                                                              | , and and 100                                                                  |                              |
| Multi-Family Residential                                                                                                                                                                                                                                                                                                                                                                         | 44                                                                                                                                                                                                                       | 94                                                                                                                                                                                                      | 10                                                                                                                                                                                   | 20                                                                             | N/A                          |
| amples of the types of development                                                                                                                                                                                                                                                                                                                                                               |                                                                                                                                                                                                                          | om the MPD include:                                                                                                                                                                                     |                                                                                                                                                                                      |                                                                                |                              |
| <b>3-280 - MPD, MASTER PLANNED DE</b><br>camples of the types of development<br><b>IXED-USE DEVELOPMENT</b><br>evelopments that contain a complem<br>uilding A will contain nonresidentia                                                                                                                                                                                                        | that may benefit from<br>the sentary mix of resider<br>al uses of administra                                                                                                                                             | ential and nonresident<br>ative offices, counse                                                                                                                                                         | lling offices, and sto                                                                                                                                                               | rage space.                                                                    | 2                            |
| amples of the types of development<br>IXED-USE DEVELOPMENT<br>evelopments that contain a complem                                                                                                                                                                                                                                                                                                 | that may benefit from<br>the sentary mix of resider<br>al uses of administra                                                                                                                                             | ential and nonresident<br>ative offices, counse                                                                                                                                                         | lling offices, and sto                                                                                                                                                               | arage space.                                                                   | 2                            |
| amples of the types of development<br>IXED-USE DEVELOPMENT<br>evelopments that contain a complem<br>Hilding A will contain nonresidentia                                                                                                                                                                                                                                                         | that may benefit fro<br>mentary mix of reside<br>al uses of administra<br>welling units. Build                                                                                                                           | ential and nonresident<br>ative offices, counse<br>ings C-I will contain o                                                                                                                              | lling offices, and sto                                                                                                                                                               | arage space.                                                                   | 2                            |
| IXED-USE DEVELOPMENT<br>Evelopments that contain a complem<br>uilding A will contain nonresidentia<br>uilding B will contain offices and du                                                                                                                                                                                                                                                      | that may benefit from<br>mentary mix of reside<br>al uses of administra<br>welling units. Build<br>AL RESOURCE AREAS                                                                                                     | ential and nonresident<br>ative offices, counse<br>ings C-I will contain o                                                                                                                              | lling offices, and sto<br>dwelling units.                                                                                                                                            |                                                                                | 2                            |
| IXED-USE DEVELOPMENT<br>evelopments that contain a complem<br>uilding A will contain nonresidentia<br>uilding B will contain offices and du<br>NHANCED PROTECTION OF NATURA                                                                                                                                                                                                                      | that may benefit from<br>mentary mix of resider<br>al uses of administra<br>welling units. Build<br>AL RESOURCE AREAS<br>otection of natural re                                                                          | ential and nonresident<br>ative offices, counse<br>ings C-I will contain o<br>sources and sensitive                                                                                                     | lling offices, and sto<br>dwelling units.<br>environmental featu                                                                                                                     | res, including                                                                 | 2                            |
| Angles of the types of development<br>IXED-USE DEVELOPMENT<br>evelopments that contain a complem<br>uilding A will contain nonresidentia<br>uilding B will contain offices and dy<br>NHANCED PROTECTION OF NATURA<br>evelopments that offer enhanced pro-<br>reams, water bodies, floodplains, we                                                                                                | that may benefit from<br>mentary mix of resider<br>al uses of administra<br>welling units. Build<br>AL RESOURCE AREAS<br>otection of natural re<br>tlands, steep slopes,                                                 | ential and nonresident<br>ative offices, counse<br>ings C-I will contain of<br>sources and sensitive<br>woodlands, wildlife h                                                                           | lling offices, and sto<br>dwelling units.<br>environmental featu<br>pabitats and native pl                                                                                           | rres, including<br>lant communities.                                           | 2                            |
| Amples of the types of development<br>IXED-USE DEVELOPMENT<br>Evelopments that contain a complem<br>Filding A will contain nonresidentia<br>IIding B will contain offices and du<br>IHANCED PROTECTION OF NATURA<br>Evelopments that offer enhanced pro-<br>teams, water bodies, floodplains, we<br>oproximately 2 acres of the site, alo                                                        | that may benefit from<br>mentary mix of resider<br>al uses of administra<br>welling units. Build<br>AL RESOURCE AREAS<br>otection of natural re<br>tlands, steep slopes,<br>ong the southern st                          | ential and nonresident<br>ative offices, counsel<br>ings C-I will contain of<br>sources and sensitive<br>woodlands, wildlife h                                                                          | lling offices, and sto<br>dwelling units.<br>environmental featu<br>pabitats and native pl<br>corridor, will be na                                                                   | ares, including<br>lant communities.<br><b>tive landscape</b>                  | 2                            |
| Amples of the types of development<br>XED-USE DEVELOPMENT<br>velopments that contain a complem<br>ilding A will contain nonresidentia<br>ilding B will contain offices and dy<br>HANCED PROTECTION OF NATURA<br>velopments that offer enhanced pro-<br>eams, water bodies, floodplains, we<br>proximately 2 acres of the site, all<br>hancement with oak savannah pro-                           | that may benefit from<br>mentary mix of resider<br>al uses of administra<br>welling units. Build<br>AL RESOURCE AREAS<br>otection of natural re<br>tlands, steep slopes,<br>ong the southern st<br>airie and riparian pl | ential and nonresident<br>ative offices, counsel<br>ings C-I will contain of<br>sources and sensitive<br>woodlands, wildlife h<br>corm water drainage<br>lant species and soft                          | lling offices, and sto<br>dwelling units.<br>environmental featu<br>abitats and native pl<br>corridor, will be na<br>surface trails. To ac                                           | rres, including<br>lant communities.<br>tive landscape<br>ldress soil erosion  | 2                            |
| mples of the types of development<br><b>KED-USE DEVELOPMENT</b><br>velopments that contain a complem<br><b>Iding A will contain nonresidentia</b><br><b>Iding B will contain offices and dw</b><br><b>HANCED PROTECTION OF NATURA</b><br>velopments that offer enhanced pro-<br>trams, water bodies, floodplains, we<br>proximately 2 acres of the site, all<br>hancement with oak savannah pro- | that may benefit from<br>mentary mix of resider<br>al uses of administra<br>welling units. Build<br>AL RESOURCE AREAS<br>otection of natural re<br>tlands, steep slopes,<br>ong the southern st<br>airie and riparian pl | ential and nonresident<br>ative offices, counsel<br>ings C-I will contain of<br>sources and sensitive<br>woodlands, wildlife h<br>corm water drainage<br>lant species and soft                          | lling offices, and sto<br>dwelling units.<br>environmental featu<br>abitats and native pl<br>corridor, will be na<br>surface trails. To ac                                           | rres, including<br>lant communities.<br>tive landscape<br>ldress soil erosion  | 2                            |
| amples of the types of development<br>IXED-USE DEVELOPMENT<br>evelopments that contain a complem<br>ailding A will contain nonresidentia<br>ailding B will contain offices and do<br>HANCED PROTECTION OF NATURA<br>evelopments that offer enhanced pro-<br>reams, water bodies, floodplains, we<br>oproximately 2 acres of the site, all<br>shancement with oak savannah pro-                   | that may benefit from<br>mentary mix of resider<br>al uses of administra<br>welling units. Build<br>AL RESOURCE AREAS<br>otection of natural re<br>tlands, steep slopes,<br>ong the southern st<br>airie and riparian pl | ential and nonresident<br>ative offices, counsel<br>ings C-I will contain of<br>sources and sensitive<br>woodlands, wildlife h<br>corm water drainage<br>lant species and soft                          | lling offices, and sto<br>dwelling units.<br>environmental featu<br>abitats and native pl<br>corridor, will be na<br>surface trails. To ac                                           | rres, including<br>lant communities.<br>tive landscape<br>ldress soil erosion  | 2                            |
| amples of the types of development<br>IXED-USE DEVELOPMENT<br>evelopments that contain a complem<br>uilding A will contain nonresidentia                                                                                                                                                                                                                                                         | that may benefit from<br>mentary mix of resider<br>al uses of administra<br>welling units. Build<br>AL RESOURCE AREAS<br>otection of natural re<br>tlands, steep slopes,<br>ong the southern st<br>airie and riparian pl | ential and nonresident<br>ative offices, counsel<br>ings C-I will contain of<br>sources and sensitive<br>woodlands, wildlife h<br>corm water drainage<br>lant species and soft                          | lling offices, and sto<br>dwelling units.<br>environmental featu<br>pabitats and native pl<br>corridor, will be na<br>surface trails. To ac<br>s planted with nativ                  | rres, including<br>lant communities.<br>tive landscape<br>ldress soil erosion  |                              |
| Amples of the types of development<br>IXED-USE DEVELOPMENT<br>evelopments that contain a complem<br>uilding A will contain nonresidentia<br>uilding B will contain offices and do<br>NHANCED PROTECTION OF NATURA<br>evelopments that offer enhanced pro-<br>reams, water bodies, floodplains, we<br>oproximately 2 acres of the site, alo<br>nhancement with oak savannah pro-                  | that may benefit from<br>mentary mix of resider<br>al uses of administrative<br>welling units. Build<br>AL RESOURCE AREAS<br>of the southern statistic and riparian plating<br>be approximately<br>& RESIDENTIAL &       | ential and nonresident<br>ative offices, counsel<br>ings C-I will contain of<br>sources and sensitive<br>woodlands, wildlife h<br>corm water drainage<br>lant species and soft<br>14,000 sf of bioswale | lling offices, and sto<br>dwelling units.<br>environmental featu<br>pabitats and native pl<br>corridor, will be na<br>surface trails. To ac<br>s planted with native<br>BUILDING USE | ant communities.<br>tive landscape<br>Idress soil erosion<br>ve plant species. | FEET                         |

## **ROPERTY DESCRIPTION:**

e site of the former Faith Christian Academy K-12 school at 3500 NE Prather Rd in Kansas City Missouri, DRAW itecture and Urban Design, on behalf River Forest Village, proposes a phased development of 1) renovation of the ing buildings and construction of attached addition with 20 units of 2-, 3- and 4-bedroom apartments, along with an /therapy component in the existing annex building, and 2) an additional 24 apartment units with an access road and ng on the eastern, undeveloped portion of the property. Currently the site is accessible by vehicle and surrounding borhood residents like to walk their dogs there.

Master Plan Development (MPD) site plan uses existing circulation and parking to serve the phase I development. dditional building requires additional parking for fire access and upgrades to stormwater infrastructure to achieve a e efficient and sustainable stormwater management. Phase 2 will also have access lanes and parking added. Both se 1 and 2 will require an existing water service line to be upgraded to a water main extension so that hydrants can ced near phase 1 and 2 developments.

existing and proposed developments are set back from Prather Rd more than 200 ft and will be mostly screened street views the setback distance and by existing and proposed trees. The west side of the property abuts state 29, buffered by 60 ft of thick vegetation and 120 ft ROW. A new sign for "River Forest Village" will be installed in 30 ft of Prather Rd at the entrance to replace the old "Faith Community" sign. Existing large oak trees on the erty will remain and care will be taken to mitigate any impacts of either phase 1 or 2 construction activities to ting trees. Over 48 large trees and 70 small trees will be added to the property during phase 1 and 2 construction. e lawn areas will be converted to raingarden bioswales that reduce runoff, upland native plantings that support nators, and forest edge plantings that support migratory birds. Path networks will be developed throughout the erty for use by residents and the surrounding community.