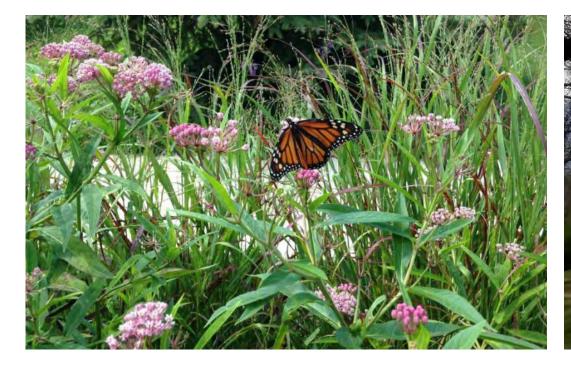

The landscape plan incorporates using the existing vegetation and trees to create an open space, campus like environment. The plan includes the installation of over 100 new trees which will strengthen the existing natural buffer found on site. The plan also proposes multiple raingarden bioswales and upland native plantings to reduce runoff and support pollinators and migratory birds. The landscape plan and aspirations also incorporate pedestrian accessibility by providing path networks for residents of River Forest Village and the surrounding community.

existing and proposed developments are set back from Prather Rd more than 200 ft and will be mostly screened street views the setback distance and by existing and proposed trees. The west side of the property abuts state 29, buffered by 60 ft of thick vegetation and 120 ft ROW. A new sign for "River Forest Village" will be installed in 30 ft of Prather Rd at the entrance to replace the old "Faith Community" sign. Existing large oak trees on the erty will remain and care will be taken to mitigate any impacts of either phase 1 or 2 construction activities to ting trees. Over 48 large trees and 70 small trees will be added to the property during phase 1 and 2 construction. e lawn areas will be converted to raingarden bioswales that reduce runoff, upland native plantings that support nators, and forest edge plantings that support migratory birds. Path networks will be developed throughout the erty for use by residents and the surrounding community.