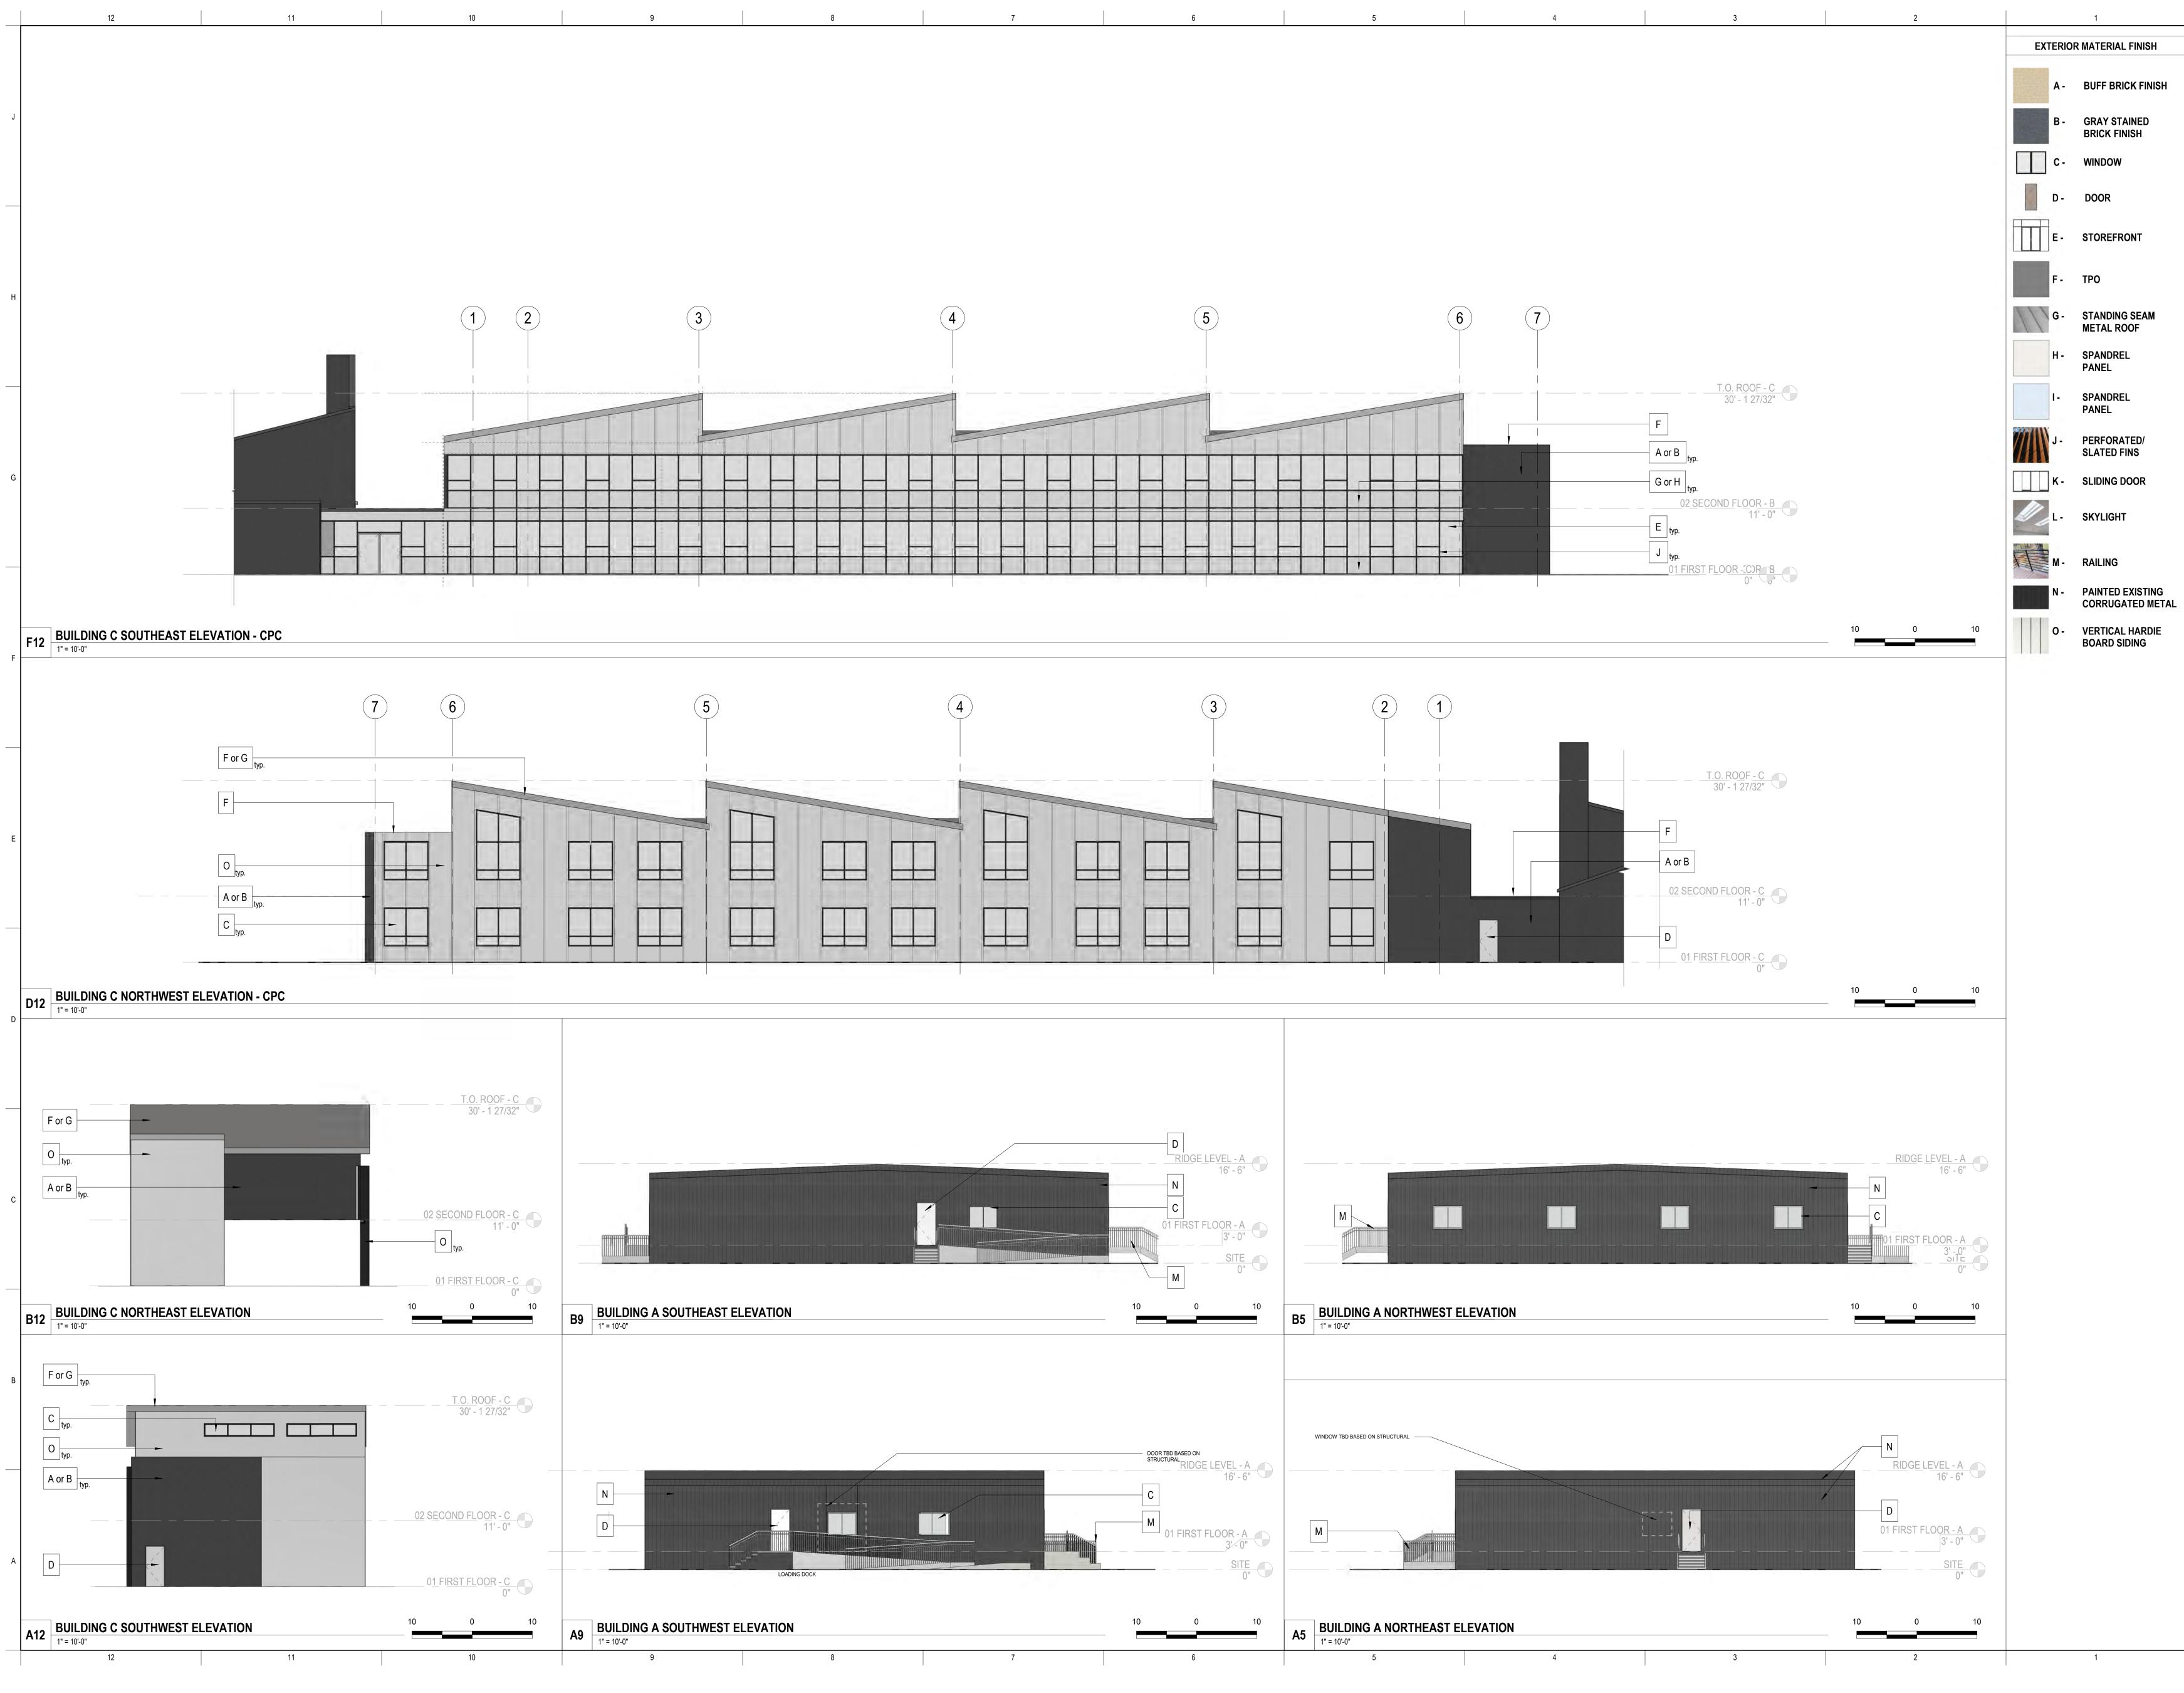

The applicant will be rehabilitating the two existing buildings and is proposing to construct seven (7) additional structures. The proposed buildings are designed to be compatible with the existing midcentury building. The overall design and architectural character of the proposed development will be naturally screened from the abutting properties located to the north and the south.

The proposed landscape will preserve the existing trees located along the northern, southern and western perimeter. The applicant will also provide an additional 100 trees to provide additional screening throughout the project site.