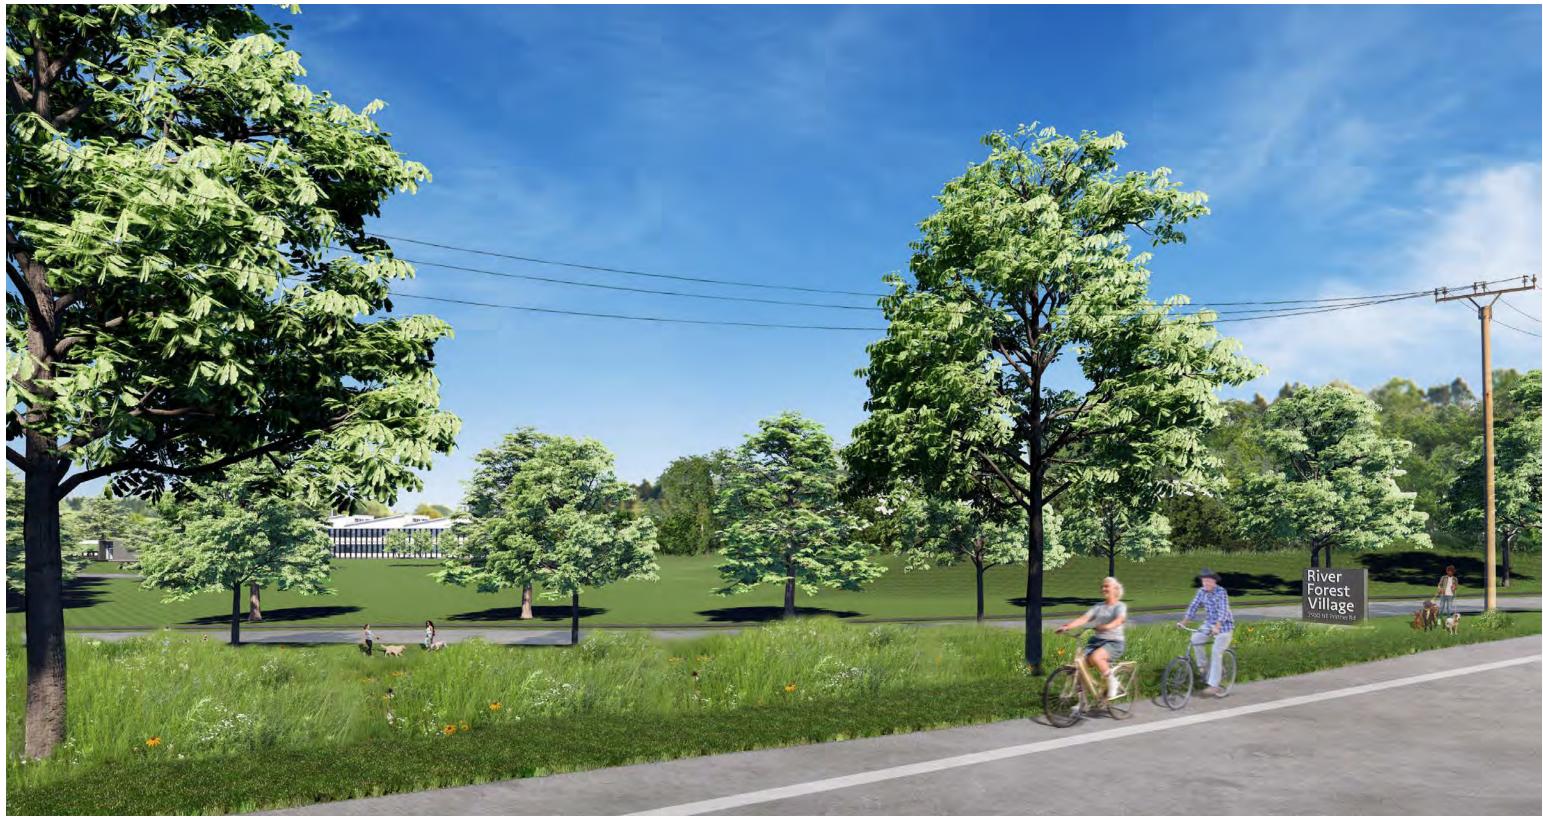

existing and proposed developments are set back from Prather Rd more than 200 ft and will be mostly screened street views the setback distance and by existing and proposed trees. The west side of the property abuts state 29, buffered by 60 ft of thick vegetation and 120 ft ROW. A new sign for "River Forest Village" will be installed in 30 ft of Prather Rd at the entrance to replace the old "Faith Community" sign. Existing large oak trees on the erty will remain and care will be taken to mitigate any impacts of either phase 1 or 2 construction activities to ting trees. Over 48 large trees and 70 small trees will be added to the property during phase 1 and 2 construction. e lawn areas will be converted to raingarden bioswales that reduce runoff, upland native plantings that support nators, and forest edge plantings that support migratory birds. Path networks will be developed throughout the erty for use by residents and the surrounding community.