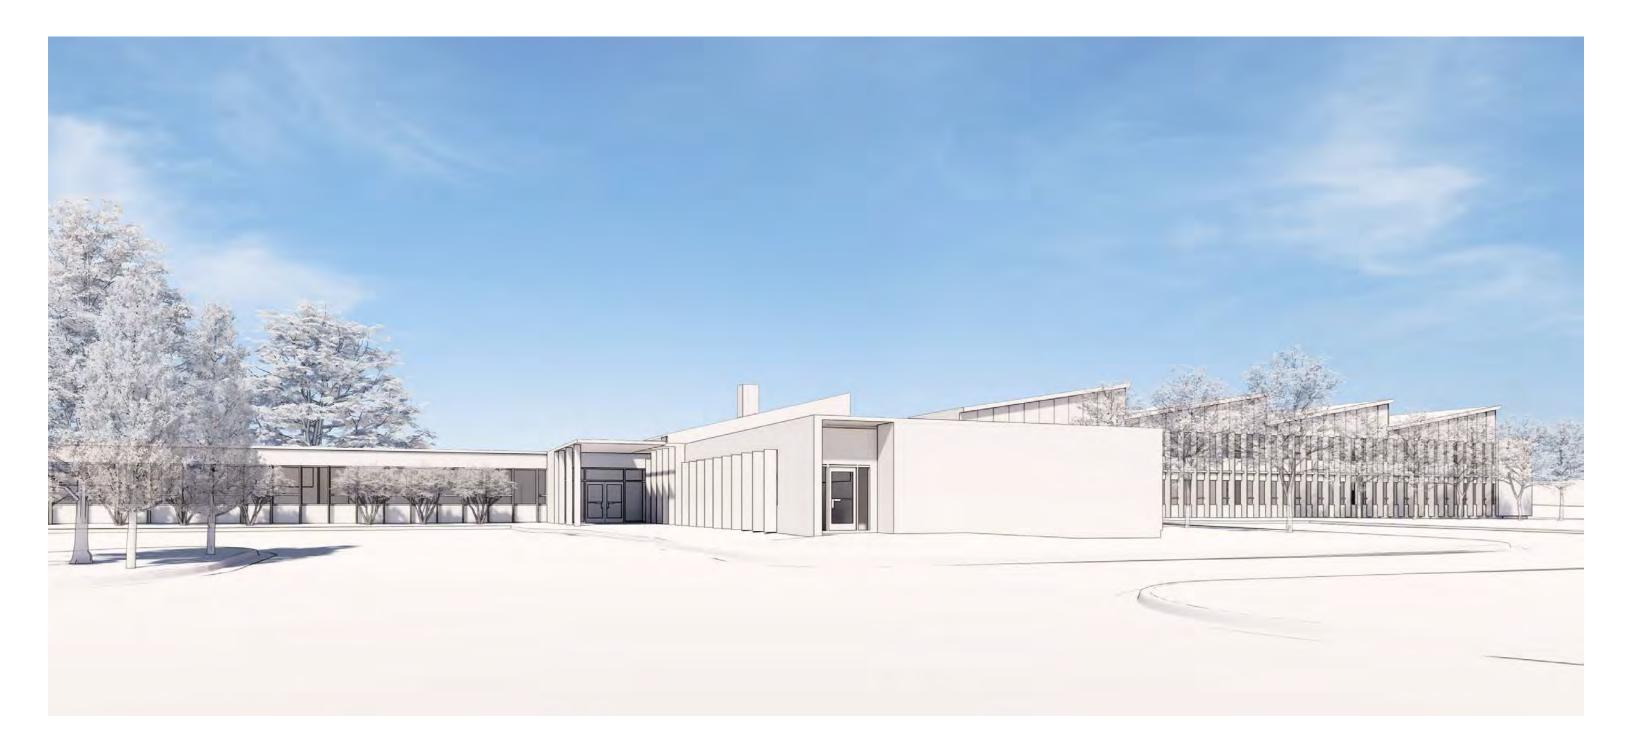

The applicant will be rehabilitating the two existing buildings and is proposing to construct seven (7) additional structures. The proposed buildings are designed to be compatible with the existing midcentury building. The overall design and architectural character of the proposed development will be naturally screened from the abutting properties located to the north and the south.

# PRELIMINARY DEVELOPMENT PLAN FOR **RIVER FOREST VILLAGE** 3500 NE PRATHER RD, KANSAS CITY, MISSOURI- 64116

## **ROPERTY DESCRIPTION:**

e site of the former Faith Christian Academy K-12 school at 3500 NE Prather Rd in Kansas City Missouri, DRAW itecture and Urban Design, on behalf River Forest Village, proposes a phased development of 1) renovation of the ing buildings and construction of attached addition with 20 units of 2-, 3- and 4-bedroom apartments, along with an /therapy component in the existing annex building, and 2) an additional 24 apartment units with an access road and ng on the eastern, undeveloped portion of the property. Currently the site is accessible by vehicle and surrounding borhood residents like to walk their dogs there.