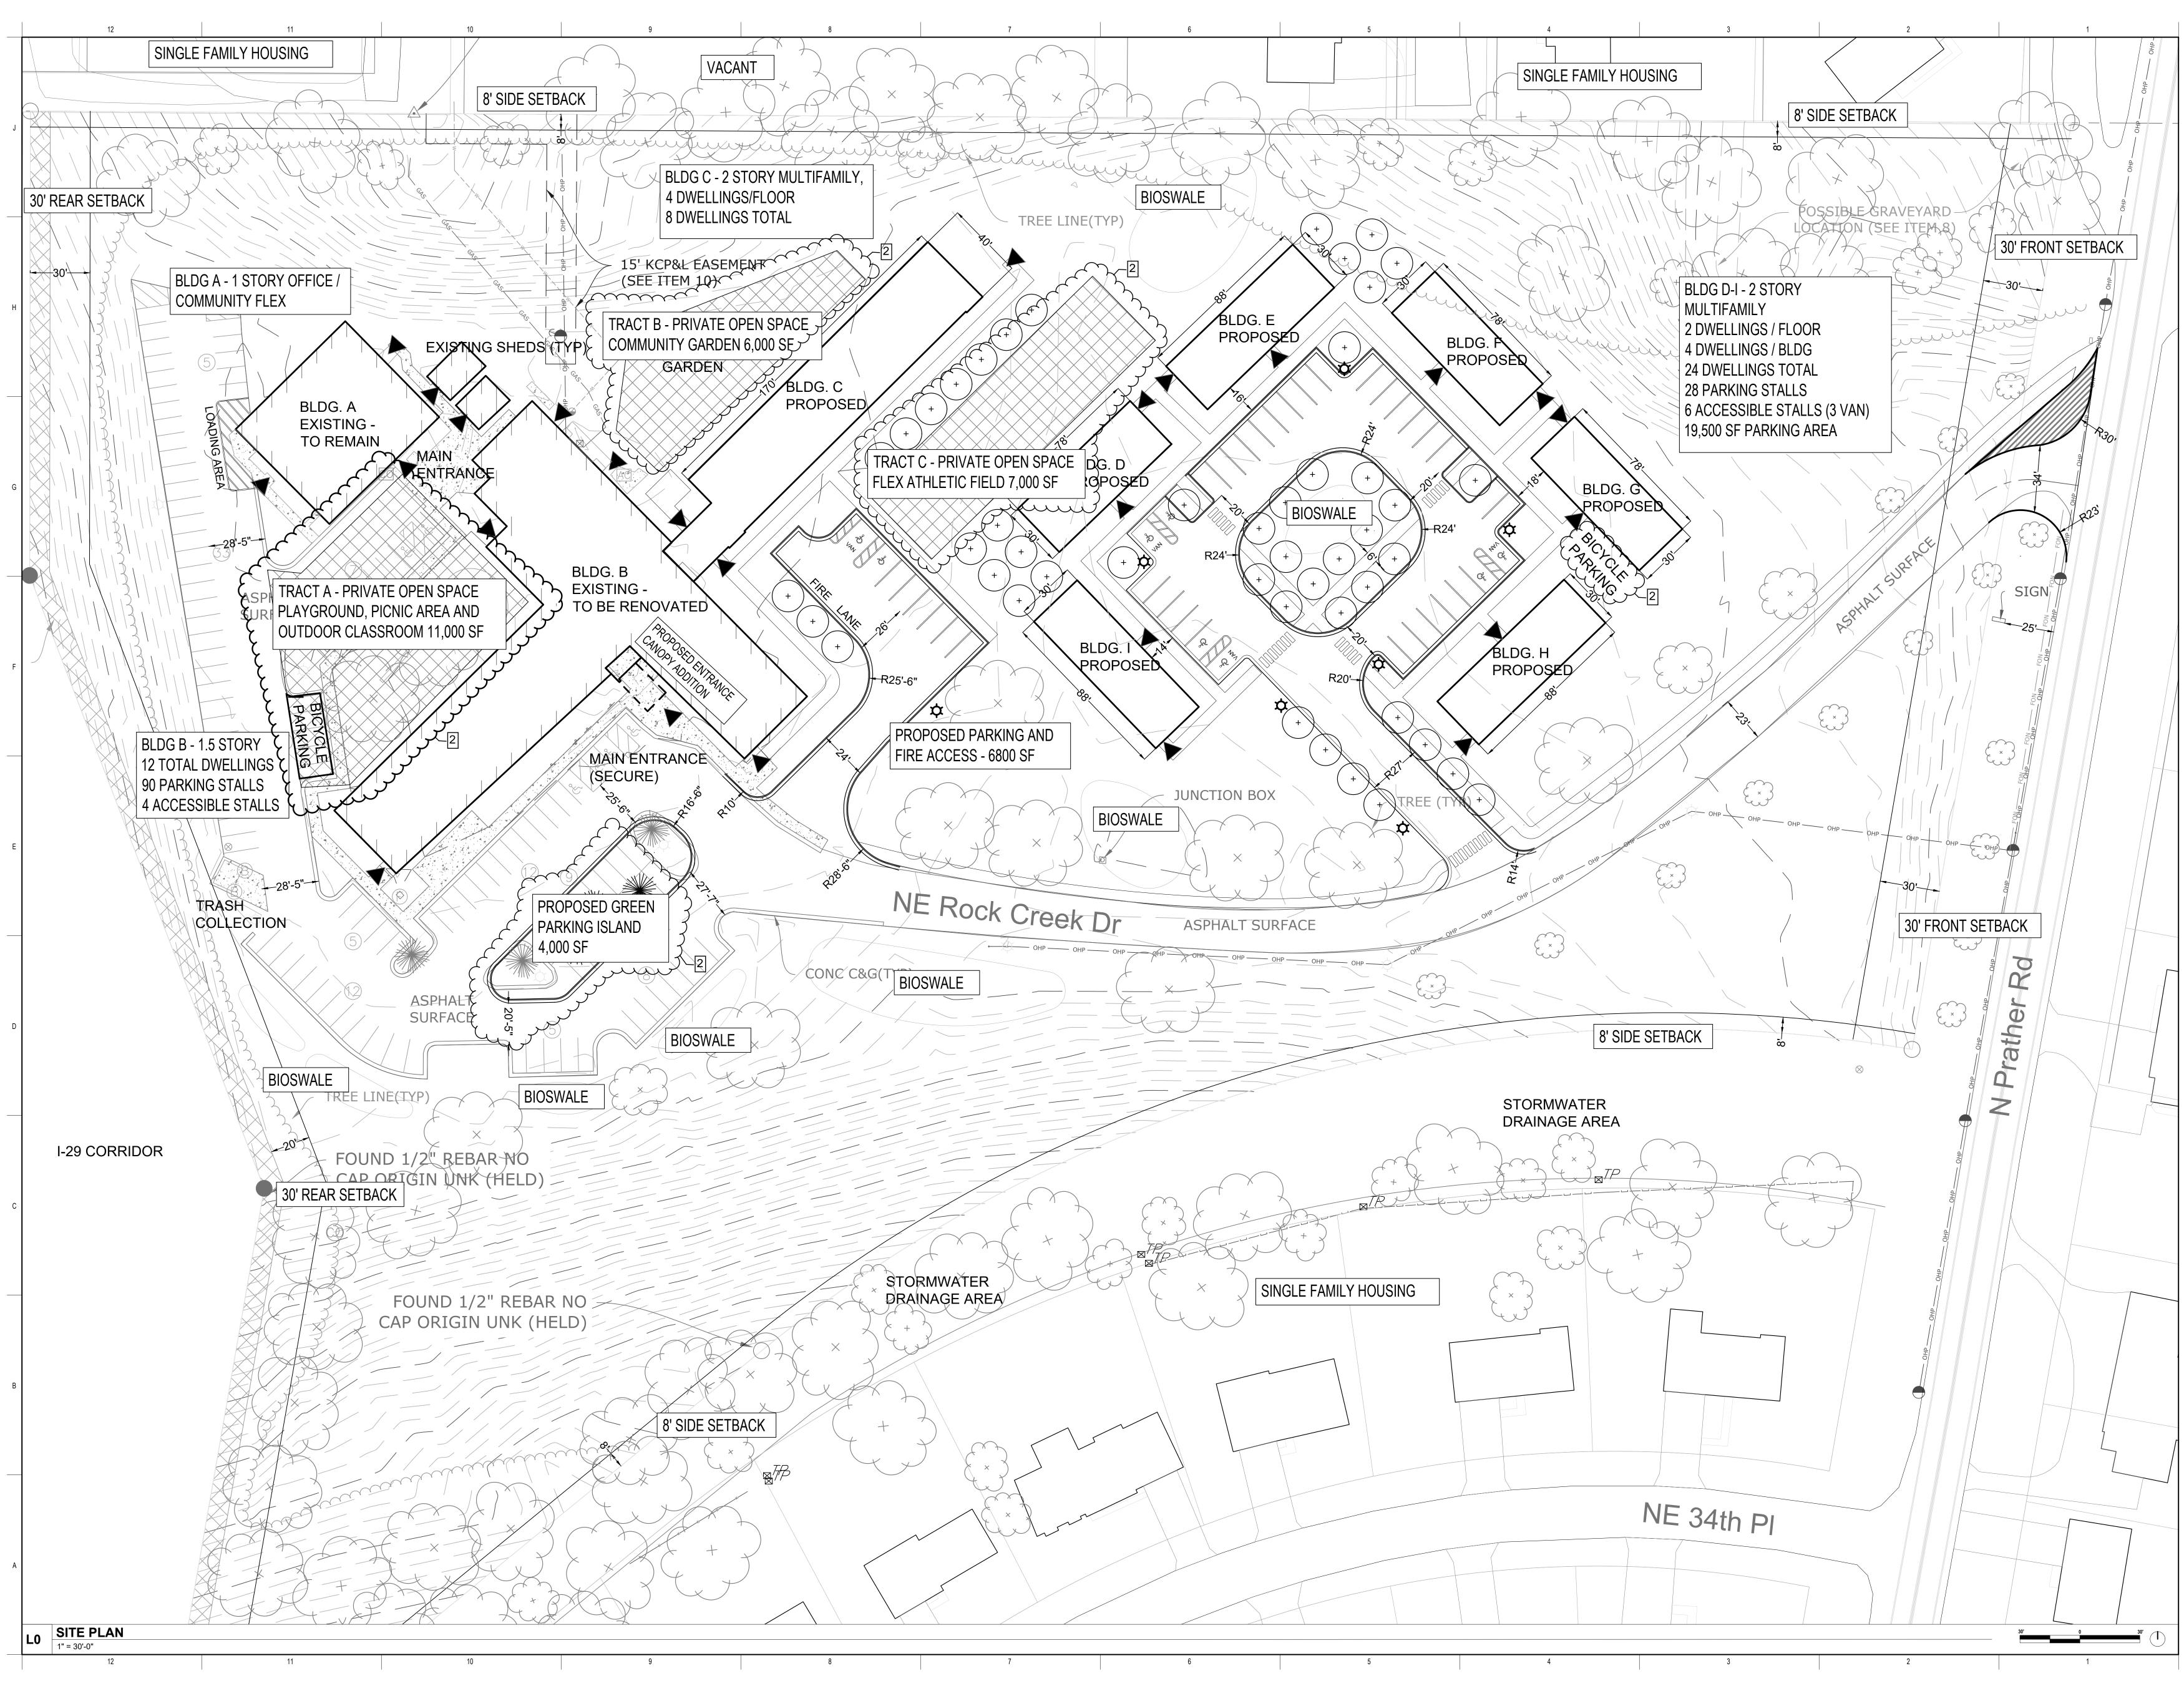

#### PLAN ANALYSIS

The applicant is proposing a two-phased Master Planned Development (MPD) preliminary plan for the "River Forest Village." The first phase will consist of the renovation of the existing buildings and the construction of an attached 2 story addition located on the northeast side of the existing building. The first phase will be mixed-use and will comprise of twenty (20) residential units of 2-, 3- and 4-bedroom apartments and includes offices and therapy services. The second phase will allow for the construction six (6) multi-unit buildings. Each building in the second phase will have four (4) units for a total of twenty-four (24) apartment units will be located directly east of the existing buildings (phase one).

The applicant will be rehabilitating the two existing buildings and is proposing to construct seven (7) additional structures. The proposed buildings are designed to be compatible with the existing midcentury building. The overall design and architectural character of the proposed development will be naturally screened from the abutting properties located to the north and the south.

9

| SITE DATA               | EXISTING   | PROPOSED    | DEVIATION | APPROVED |
|-------------------------|------------|-------------|-----------|----------|
| TOTAL                   |            |             | REQUESTED |          |
| Zoning                  | R6         | MPD         | rezone    |          |
| Gross Land Area         |            |             |           |          |
| in square feet          | 537,794    | 537,794     | no        |          |
| in acres                | 12.35      | 12.35       | no        |          |
| Right-of-way Dedication |            |             |           |          |
| in square feet          | N/A        | N/A         | N/A       |          |
| Net Land Area           |            |             |           |          |
| in square feet          | 537,794    | 537,794     | no        |          |
| in acres                | 12.35      | 12.35       | no        |          |
| Building Area (sq. ft.) | 23,000     | 80,185      | no        |          |
| Floor Area Ratio        | 0.043      | 0.149       | no        |          |
| Residential Use Info    |            |             |           |          |
| Total Dwelling Units    | 0          | 44 units    |           |          |
| Detached House          | 0          | 0           |           |          |
| Zero lot line House     | 0          | 0           |           |          |
| Cottage House           | 0          | 0           |           |          |
| Semi-attached House     | 0          | 0           |           |          |
| Townhouse               | 0          | 0           |           |          |
| Two-unit House          | 0          | 0           |           |          |
| Multi-unit House        | 0          | 0           |           |          |
| Colonnade               | 0          | 0           |           |          |
| Multiplex               | 0          | 0           |           |          |
| Multi-unit Building     | 1 building | 8 buildings |           |          |
| Total Lots              | 1          | 1           |           |          |
| Residential             | 1          | 0           |           |          |
| Public/Civic            | 0          | 0           |           |          |
| Commercial              | 0          | 0           |           |          |
| Industrial              | 0          | 0           |           |          |
| Other                   | 0          | 1 MPD       |           |          |

| BUILDING A (existing mobile unit to be | REQUIRED   | PROPOSED   | DEVIATION | APPROVED |
|----------------------------------------|------------|------------|-----------|----------|
| offices, storage and play area)        |            |            | REQUESTED |          |
| Rear Setback                           | 30         | 30         | no        |          |
| Front Setback                          | 30         | 30         | no        |          |
| Side Setback                           | 8          | 8          | no        |          |
| Side Setback (abutting street)         | 15         | 15         | no        |          |
| Height                                 | 35 maximum | 35 maximum | no        |          |

| BUILDING B                     | REQUIRED   | PROPOSED                                          | DEVIATION<br>REQUESTED | APPROVED |
|--------------------------------|------------|---------------------------------------------------|------------------------|----------|
| Rear Setback                   | 30         | 30                                                | no                     |          |
| Front Setback                  | 30         | 30                                                | no                     |          |
| Side Setback                   | 8          | 8                                                 | no                     |          |
| Side Setback (abutting street) | 15         | 15                                                | no                     |          |
| Height                         | 35 maximum | 35 maximum<br>(existing chimney<br>height 36' 7") | ) no                   |          |
|                                |            |                                                   | <b>2</b>               |          |
| BUILDING C                     | REQUIRED   | PROPOSED                                          | DEVIATION<br>REQUESTED | APPROVED |
| Rear Setback                   | 30         | 30                                                | no                     |          |
|                                |            |                                                   |                        |          |

| BUILDING C                     | REQUIRED   | PROPOSED   | DEVIATION<br>REQUESTED | APPROVED |
|--------------------------------|------------|------------|------------------------|----------|
| Rear Setback                   | 30         | 30         | no                     |          |
| Front Setback                  | 30         | 30         | no                     |          |
| Side Setback                   | 8          | 8          | no                     |          |
| Side Setback (abutting street) | 15         | 15         | no                     |          |
| Height                         | 35 maximum | 35 maximum | no                     |          |

| BUILDING D                     | REQUIRED   | PROPOSED   | DEVIATION<br>REQUESTED | APPROVED |
|--------------------------------|------------|------------|------------------------|----------|
| Rear Setback                   | 30         | 30         | no                     |          |
| Front Setback                  | 30         | 30         | no                     |          |
| Side Setback                   | 8          | 8          | no                     |          |
| Side Setback (abutting street) | 15         | 15         | no                     |          |
| Height                         | 35 maximum | 35 maximum | no                     |          |

| BUILDING E                     | REQUIRED   | PROPOSED   | DEVIATION              | APPROVED |
|--------------------------------|------------|------------|------------------------|----------|
|                                |            |            | REQUESTED              |          |
| Rear Setback                   | 30         | 30         | no                     |          |
| Front Setback                  | 30         | 30         | no                     |          |
| Side Setback                   | 8          | 8          | no                     |          |
| Side Setback (abutting street) | 15         | 15         | no                     |          |
| Height                         | 35 maximum | 35 maximum | no                     |          |
|                                |            |            |                        |          |
| BUILDING F                     | REQUIRED   | PROPOSED   | DEVIATION              | APPROVED |
|                                |            |            | REQUESTED              |          |
| Rear Setback                   | 30         | 30         | no                     |          |
| Front Setback                  | 30         | 30         | no                     |          |
| Side Setback                   | 8          | 8          | no                     |          |
| Side Setback (abutting street) | 15         | 15         | no                     |          |
| Height                         | 35 maximum | 35 maximum | no                     |          |
| BUILDING G                     | REQUIRED   | PROPOSED   | DEVIATION<br>REQUESTED | APPROVED |
| Rear Setback                   | 30         | 30         | no                     |          |
| Front Setback                  | 30         | 30         | no                     |          |
| Side Setback                   | 8          | 8          | no                     |          |
| Side Setback (abutting street) | 15         | 15         | no                     |          |
| Height                         | 35 maximum | 35 maximum | no                     |          |