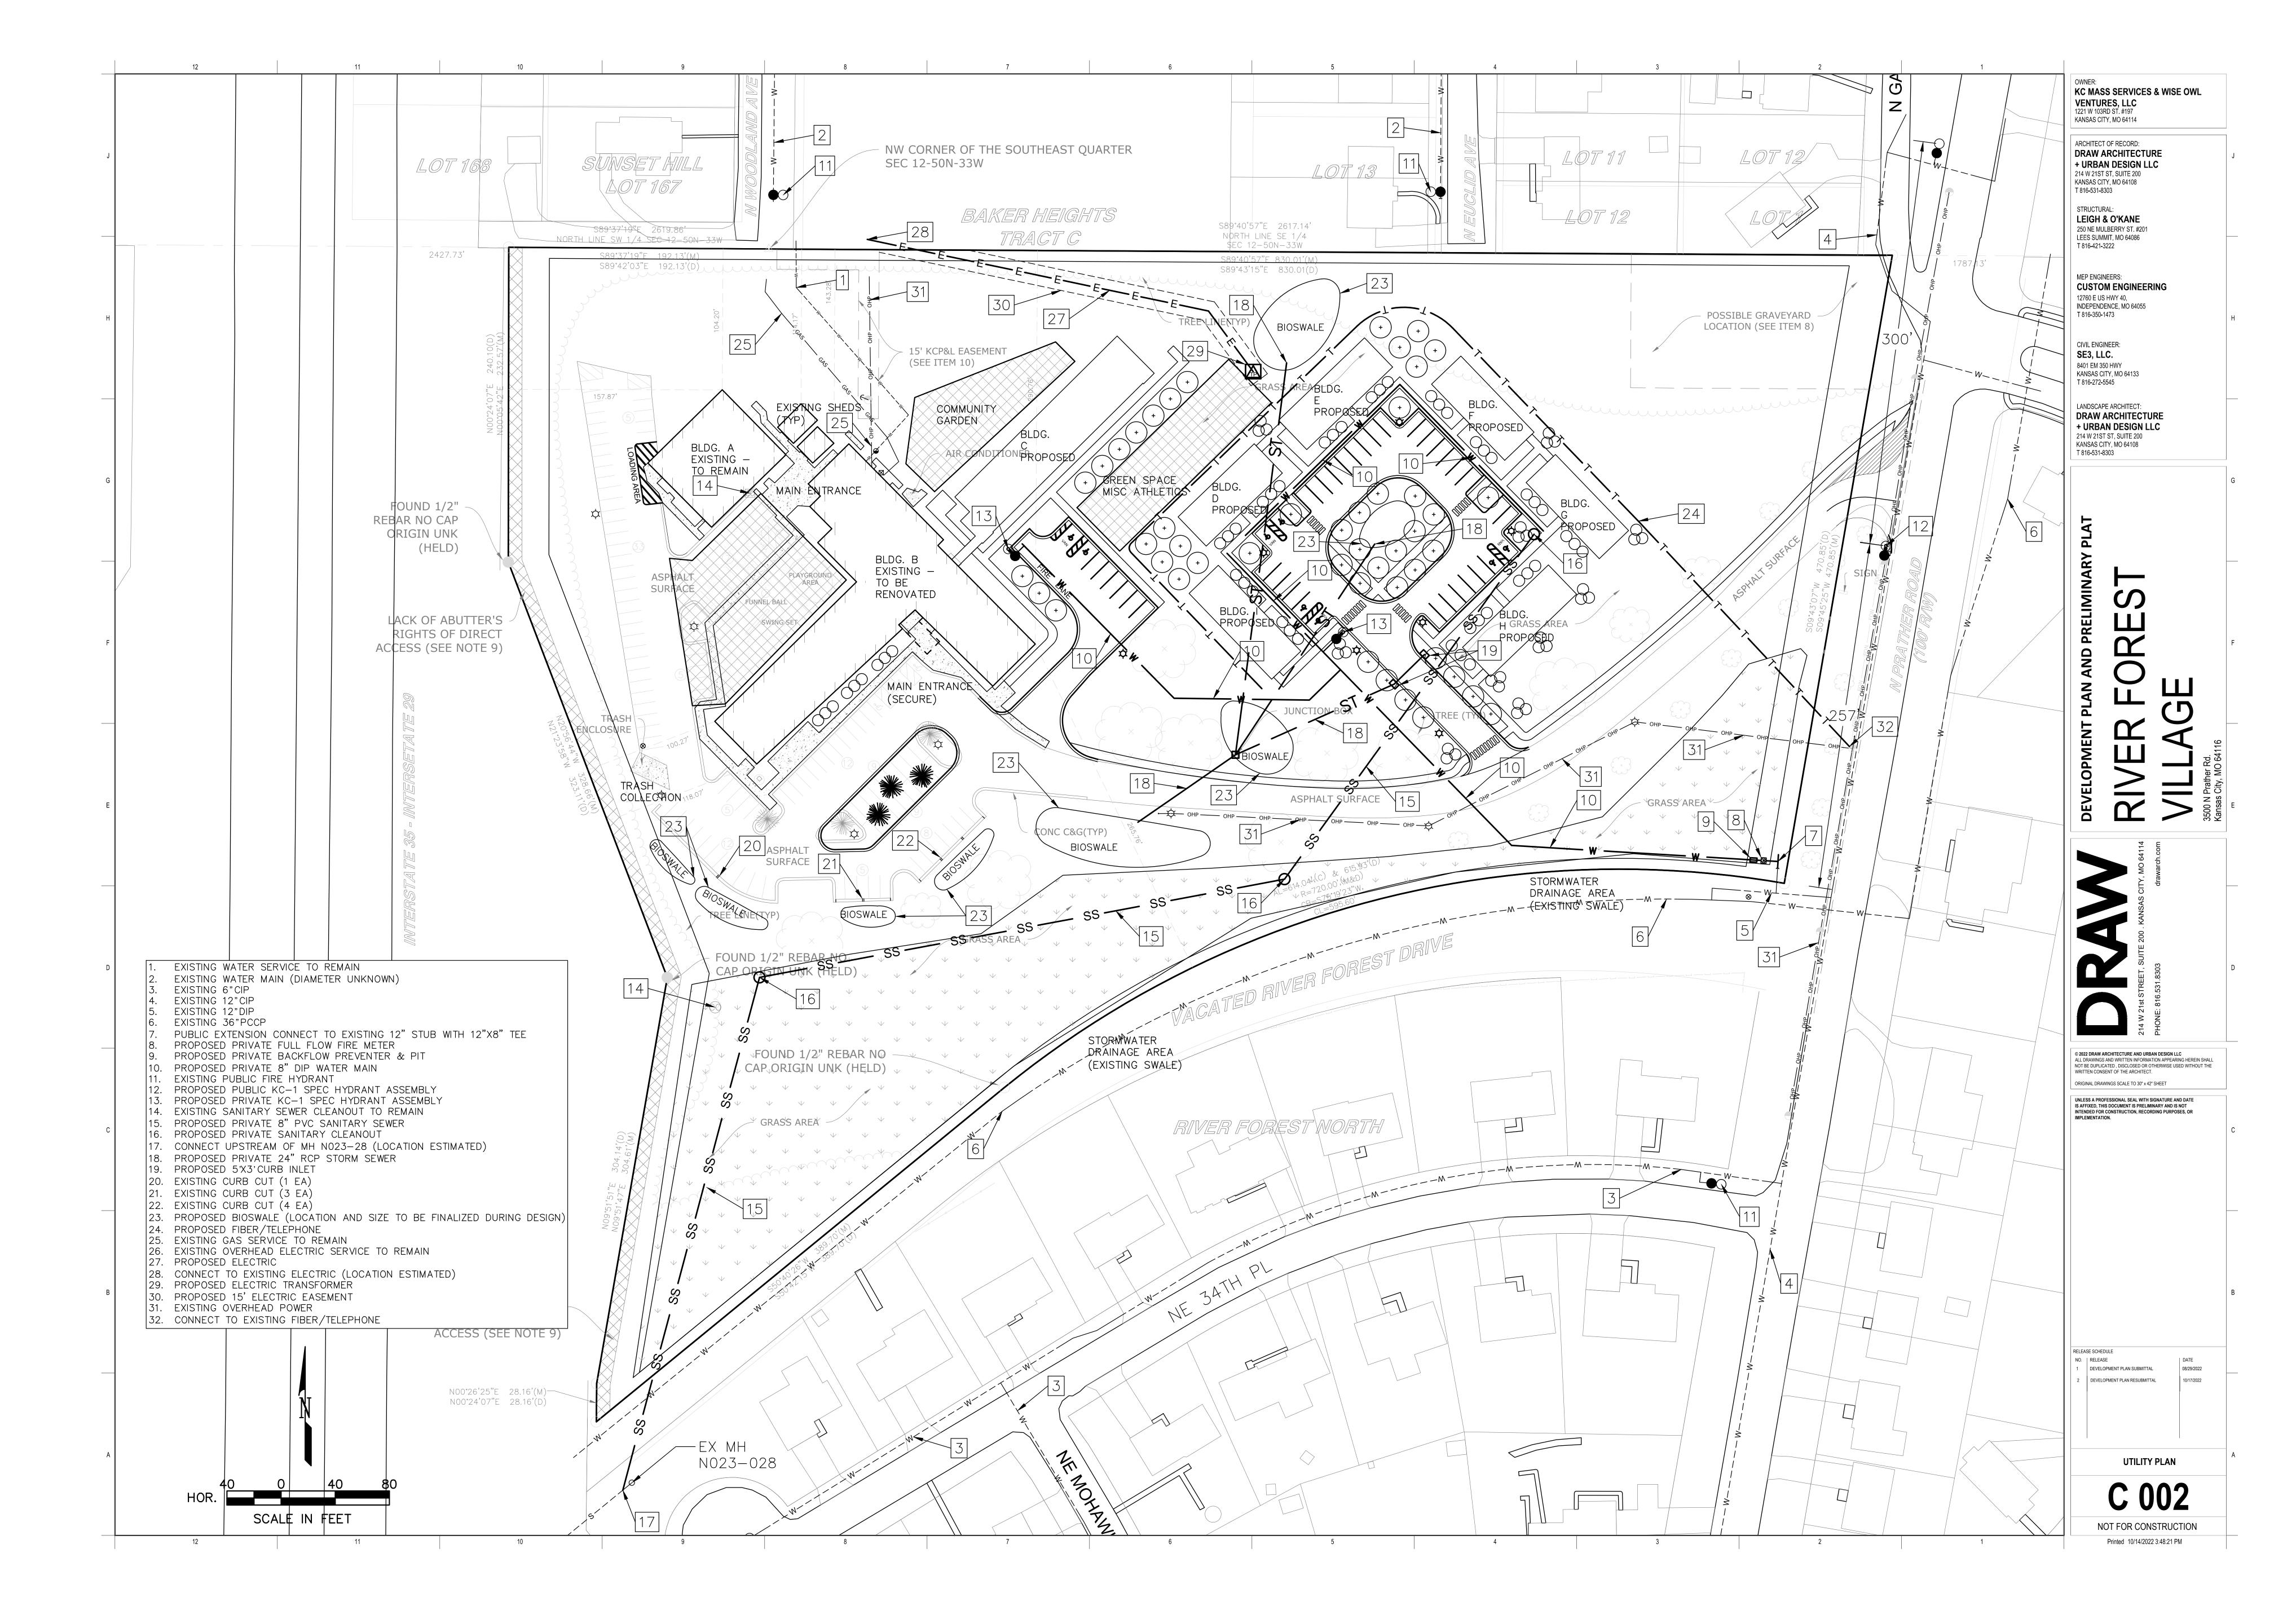

#### **PLAN REVIEW**

The applicant is proposing a two-phased Master Planned Development (MPD) preliminary plan on a 12-acre parcel of land that is not platted on the west side of NE Prather Road, east of Interstate 35/29 and north of the City Limits of North Kansas City. Residential uses surround the site on the north, east and south. Access to the site comes from a private drive connected to NE Prather Road. Two existing buildings and dedicated parking is located on the far west portion of the parcel. The site is currently screened from the street due to the large amount of vegetation and is setback hundreds of feet from any public right-of-way. There is limited information pertaining to a former "family cemetery" located on the northeast portion of the site which will be undisturbed with the proposed plan.

#### PLAN ANALYSIS

The applicant is proposing a two-phased Master Planned Development (MPD) preliminary plan for the "River Forest Village." The first phase will consist of the renovation of the existing buildings and the construction of an attached 2 story addition located on the northeast side of the existing building. The first phase will be mixed-use and will comprise of twenty (20) residential units of 2-, 3- and 4-bedroom apartments and includes offices and therapy services. The second phase will allow for the construction six (6) multi-unit buildings. Each building in the second phase will have four (4) units for a total of twenty-four (24) apartment units will be located directly east of the existing buildings (phase one).

The site plan provides for safe and efficient non-motorized and motorized circulation throughout the proposed development. The applicant has worked with the Land Development Division to improve the ingress and egress to the site by adjusting the alignment to 90 degrees where the private drive intersects NE Prather Road. This adjustment will enhance both vehicular and pedestrian safety.

## **ROPERTY DESCRIPTION:**

e site of the former Faith Christian Academy K-12 school at 3500 NE Prather Rd in Kansas City Missouri, DRAW itecture and Urban Design, on behalf River Forest Village, proposes a phased development of 1) renovation of the ing buildings and construction of attached addition with 20 units of 2-, 3- and 4-bedroom apartments, along with an /therapy component in the existing annex building, and 2) an additional 24 apartment units with an access road and ng on the eastern, undeveloped portion of the property. Currently the site is accessible by vehicle and surrounding borhood residents like to walk their dogs there.

Master Plan Development (MPD) site plan uses existing circulation and parking to serve the phase I development. dditional building requires additional parking for fire access and upgrades to stormwater infrastructure to achieve a e efficient and sustainable stormwater management. Phase 2 will also have access lanes and parking added. Both se 1 and 2 will require an existing water service line to be upgraded to a water main extension so that hydrants can ced near phase 1 and 2 developments.

existing and proposed developments are set back from Prather Rd more than 200 ft and will be mostly screened street views the setback distance and by existing and proposed trees. The west side of the property abuts state 29, buffered by 60 ft of thick vegetation and 120 ft ROW. A new sign for "River Forest Village" will be installed in 30 ft of Prather Rd at the entrance to replace the old "Faith Community" sign. Existing large oak trees on the erty will remain and care will be taken to mitigate any impacts of either phase 1 or 2 construction activities to ting trees. Over 48 large trees and 70 small trees will be added to the property during phase 1 and 2 construction. e lawn areas will be converted to raingarden bioswales that reduce runoff, upland native plantings that support nators, and forest edge plantings that support migratory birds. Path networks will be developed throughout the erty for use by residents and the surrounding community.