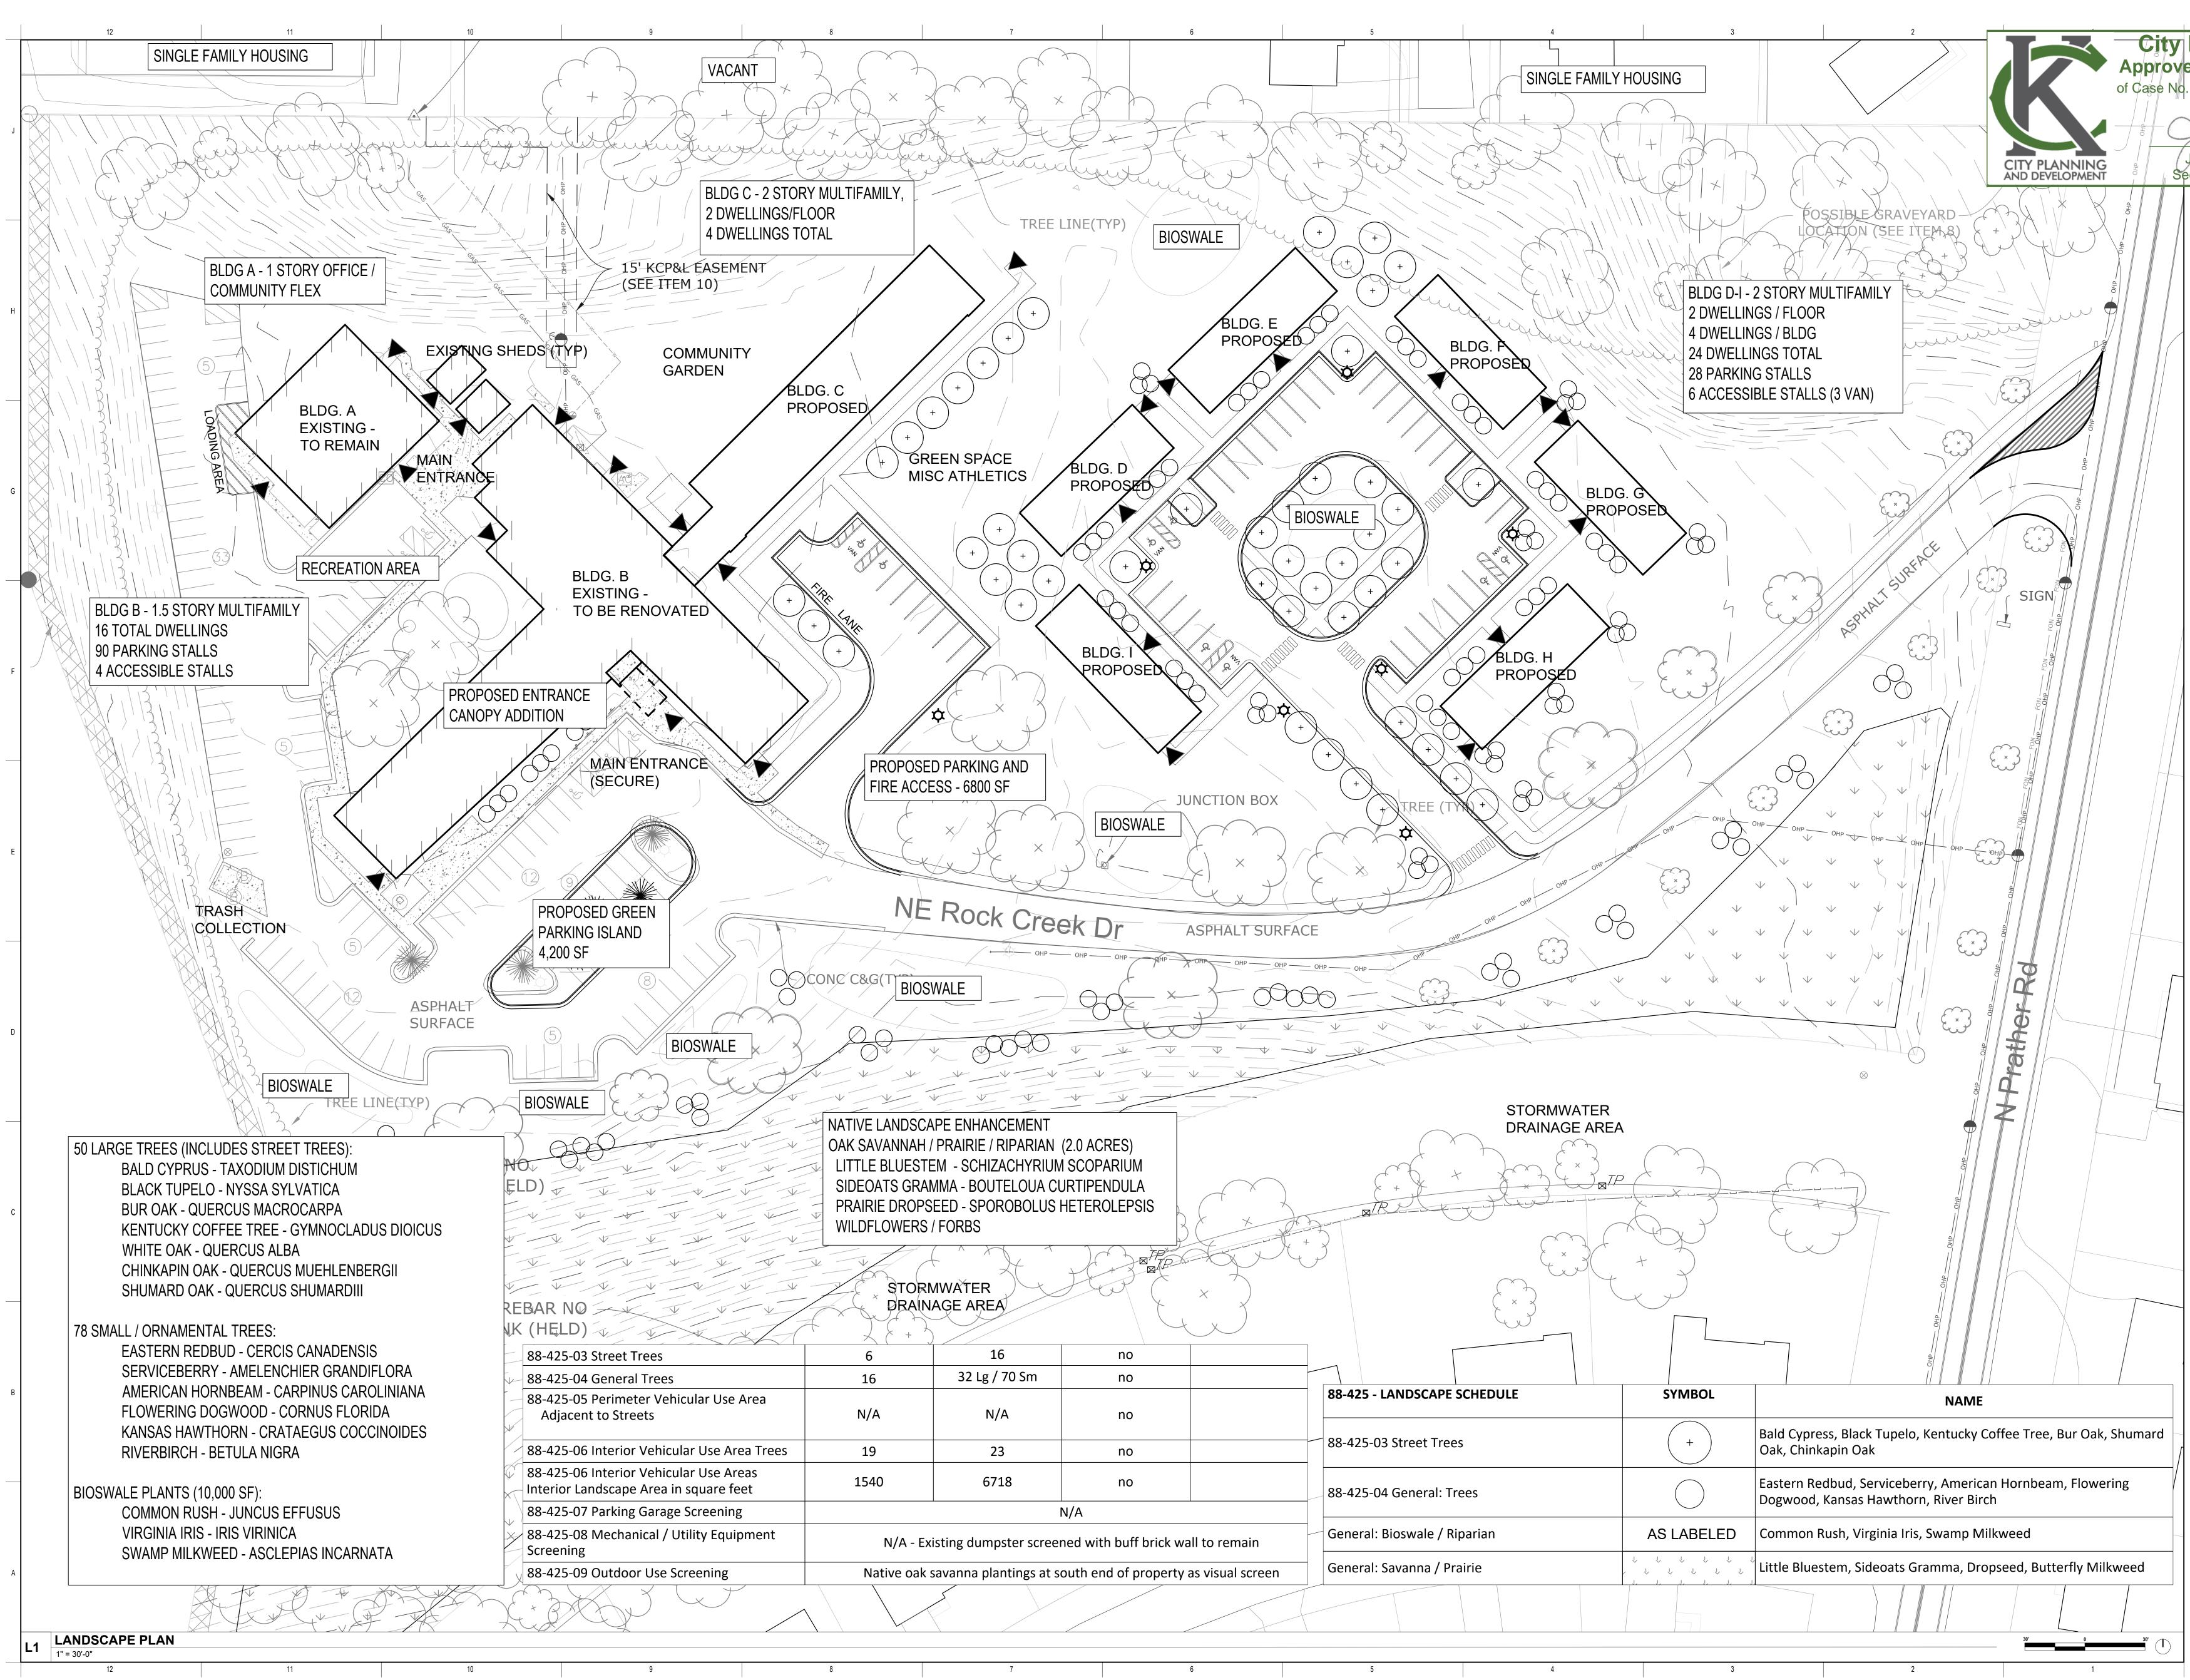

existing and proposed developments are set back from Prather Rd more than 200 ft and will be mostly screened street views the setback distance and by existing and proposed trees. The west side of the property abuts state 29, buffered by 60 ft of thick vegetation and 120 ft ROW. A new sign for "River Forest Village" will be installed in 30 ft of Prather Rd at the entrance to replace the old "Faith Community" sign. Existing large oak trees on the erty will remain and care will be taken to mitigate any impacts of either phase 1 or 2 construction activities to ting trees. Over 48 large trees and 70 small trees will be added to the property during phase 1 and 2 construction. e lawn areas will be converted to raingarden bioswales that reduce runoff, upland native plantings that support nators, and forest edge plantings that support migratory birds. Path networks will be developed throughout the erty for use by residents and the surrounding community.

dential amenities on the property shall include recreational opportunities and play areas for all ages, therapeutic ens, patio areas, bike storage and community vegetable gardens.

rtion of the project is funded by the Kansas City Affordable Housing Trust Fund and the site and dwelling design ts or exceeds HUD Occupancy Standards and 2018 International Building Code.

9

250

| INDEX: |                       |
|--------|-----------------------|
| G000   | COVER SHEET           |
| V001   | SITE SURVEY           |
| L100   | SITE PLAN             |
| L101   | LANDSCAPE PLAN        |
| L102   | FIRE ACCESS PLAN      |
| L103   | SITE ACCESS PLAN      |
| L200   | SIGN PLAN             |
| ES1    | PHOTOMETRIC SITE PLAN |
| ES2    | ELECTRICAL DETAILS    |
| C001   | UTILITY PLAN          |