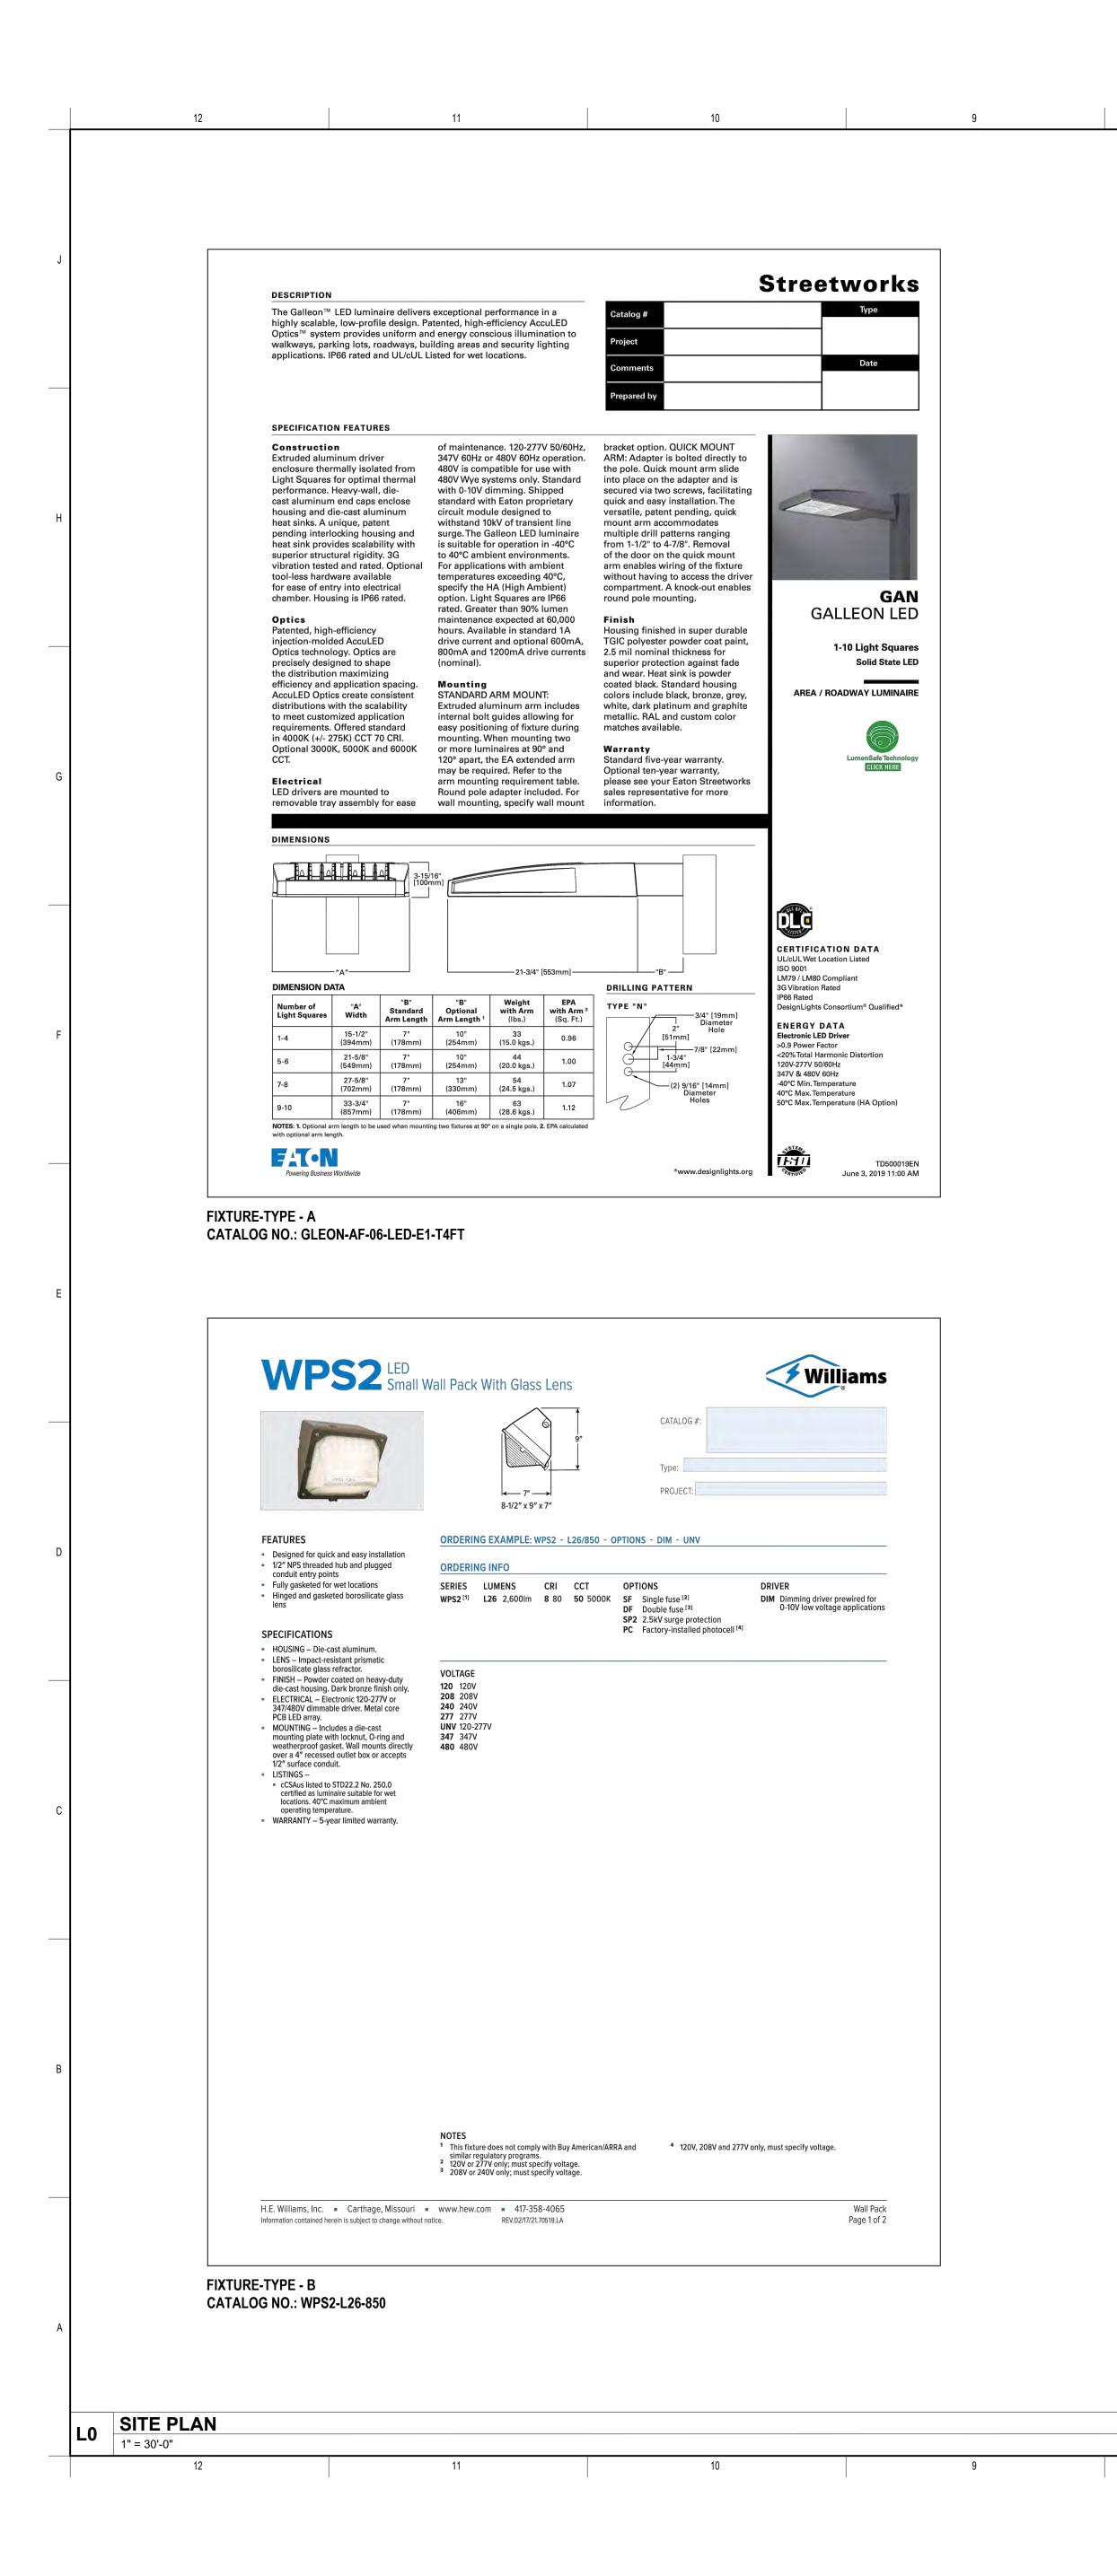

9

250

| INDEX: |                       |
|--------|-----------------------|
| G000   | COVER SHEET           |
| V001   | SITE SURVEY           |
| L100   | SITE PLAN             |
| L101   | LANDSCAPE PLAN        |
| L102   | FIRE ACCESS PLAN      |
| L103   | SITE ACCESS PLAN      |
| L200   | SIGN PLAN             |
| ES1    | PHOTOMETRIC SITE PLAN |
| ES2    | ELECTRICAL DETAILS    |
| C001   | UTILITY PLAN          |