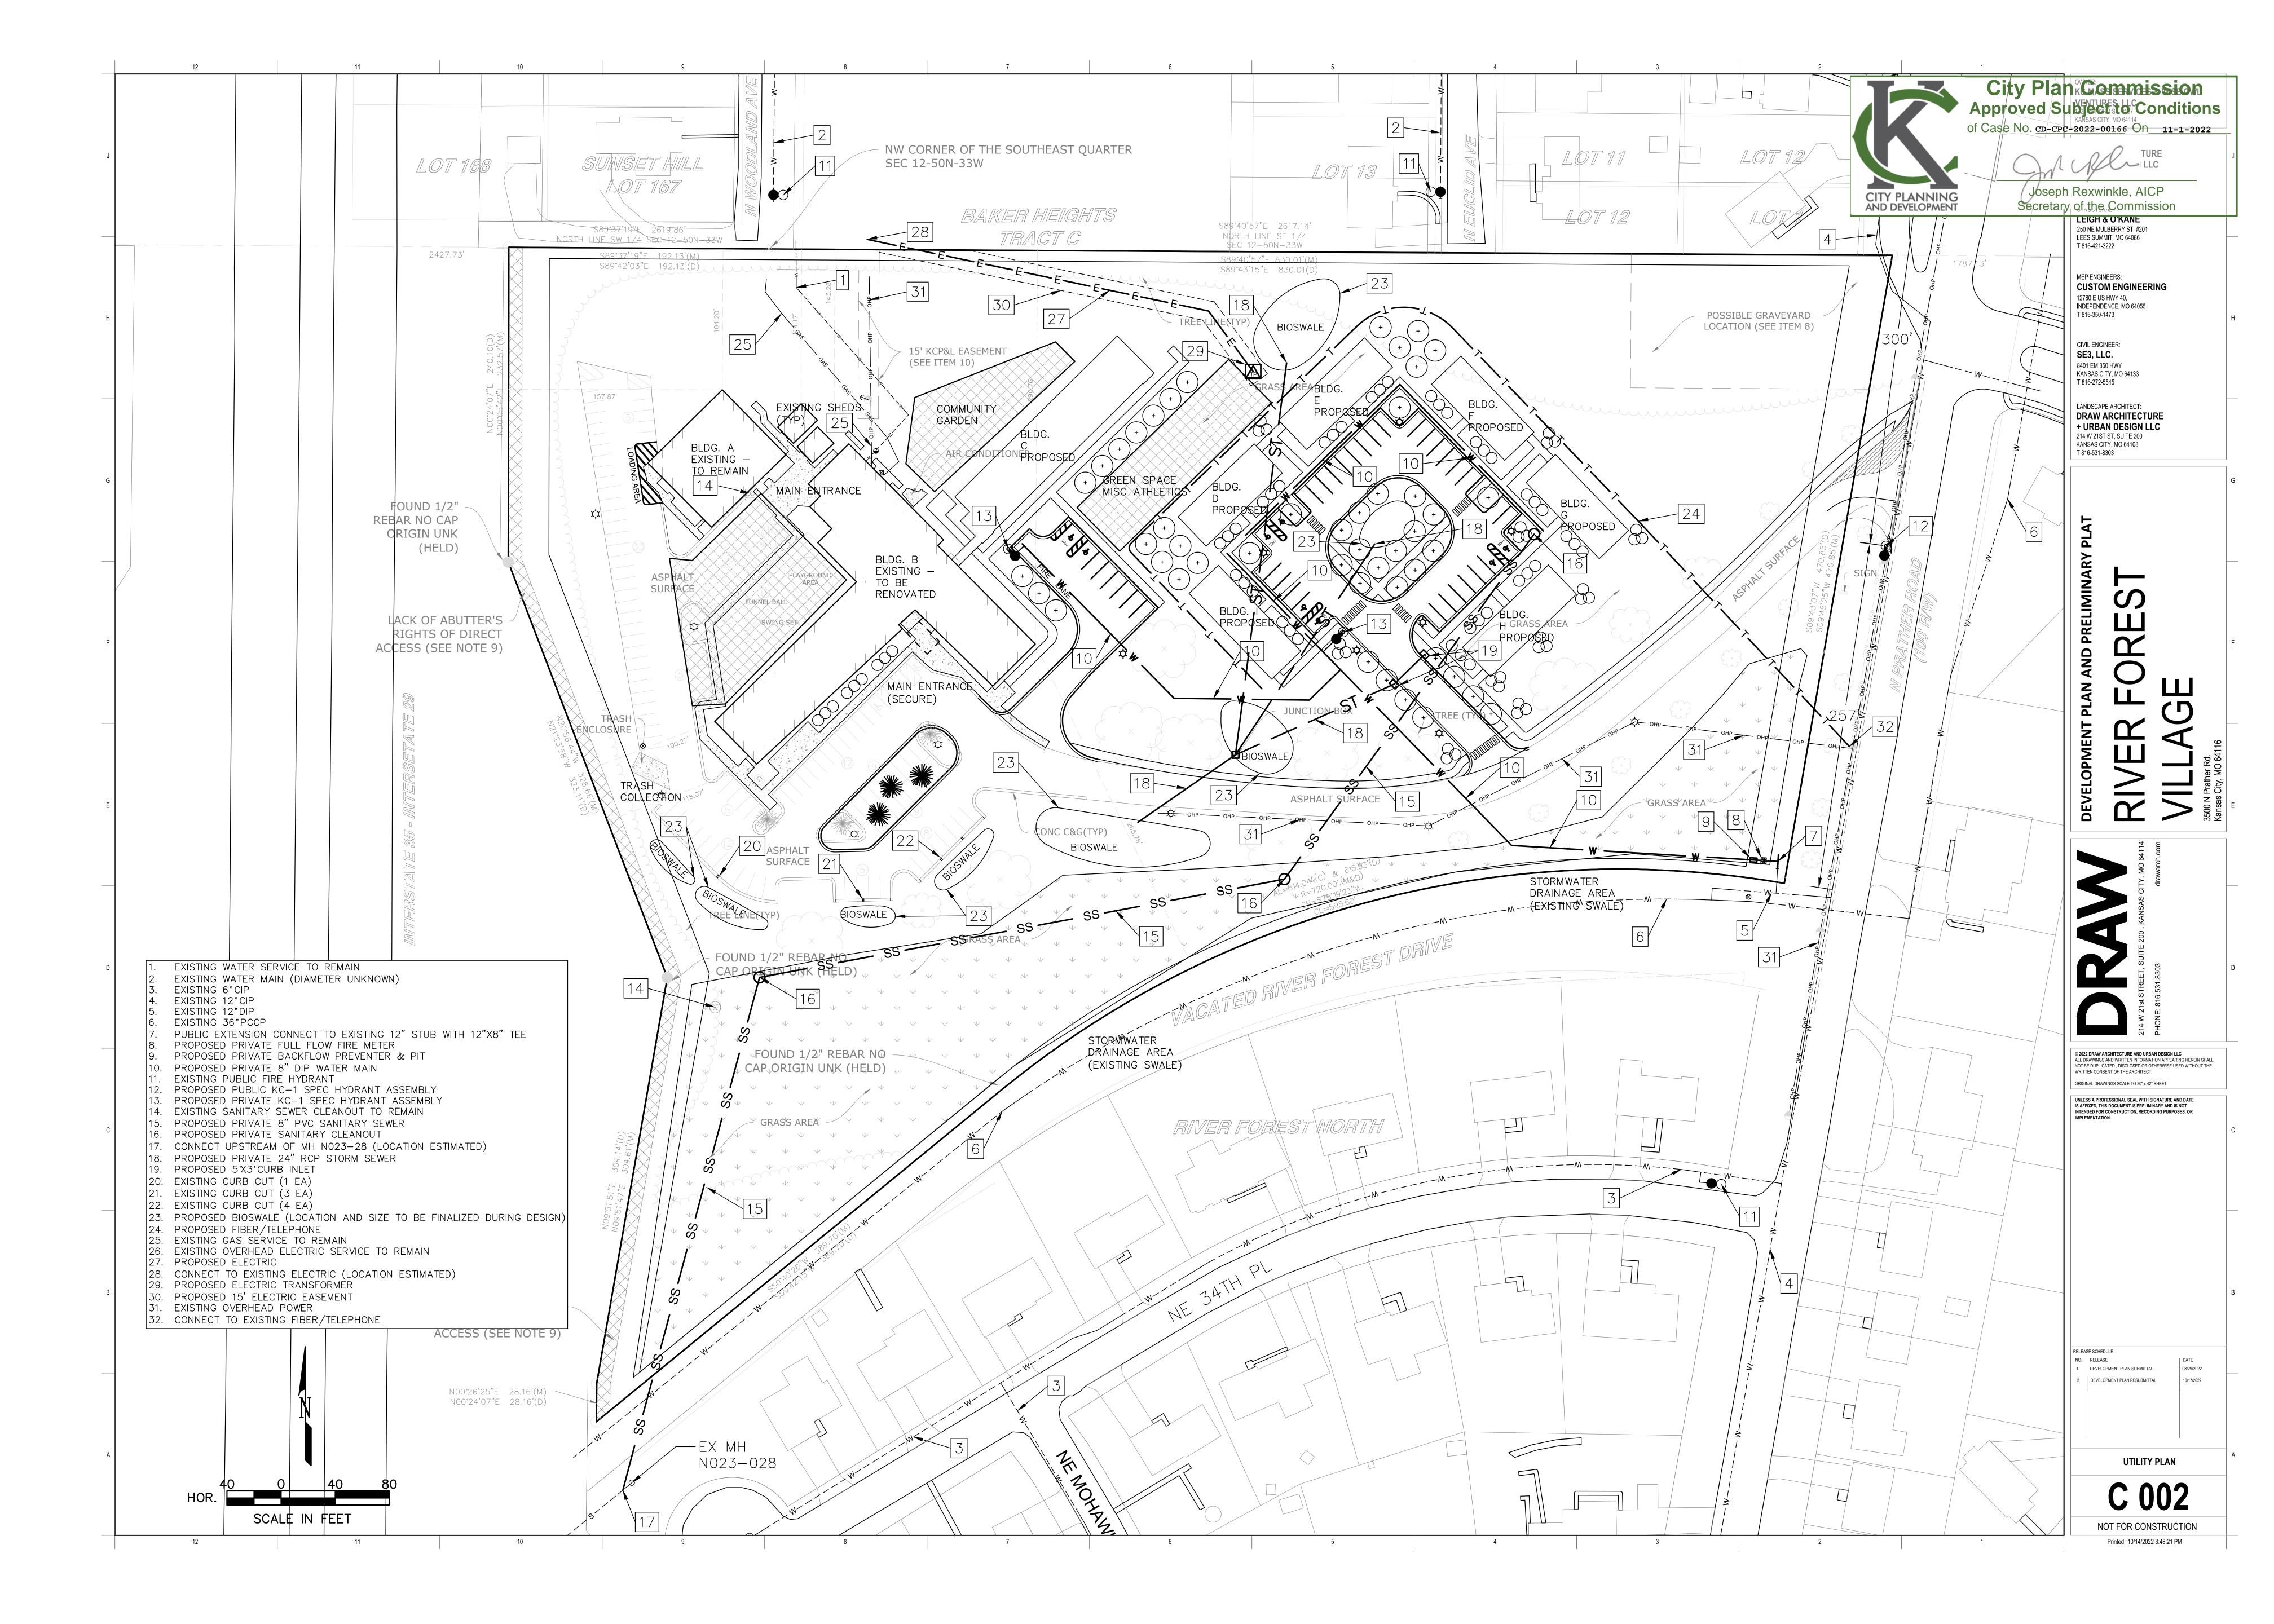

Master Plan Development (MPD) site plan uses existing circulation and parking to serve the phase I development. dditional building requires additional parking for fire access and upgrades to stormwater infrastructure to achieve a e efficient and sustainable stormwater management. Phase 2 will also have access lanes and parking added. Both se 1 and 2 will require an existing water service line to be upgraded to a water main extension so that hydrants can ced near phase 1 and 2 developments.

existing and proposed developments are set back from Prather Rd more than 200 ft and will be mostly screened street views the setback distance and by existing and proposed trees. The west side of the property abuts state 29, buffered by 60 ft of thick vegetation and 120 ft ROW. A new sign for "River Forest Village" will be installed in 30 ft of Prather Rd at the entrance to replace the old "Faith Community" sign. Existing large oak trees on the erty will remain and care will be taken to mitigate any impacts of either phase 1 or 2 construction activities to ting trees. Over 48 large trees and 70 small trees will be added to the property during phase 1 and 2 construction. e lawn areas will be converted to raingarden bioswales that reduce runoff, upland native plantings that support nators, and forest edge plantings that support migratory birds. Path networks will be developed throughout the erty for use by residents and the surrounding community.

dential amenities on the property shall include recreational opportunities and play areas for all ages, therapeutic ens, patio areas, bike storage and community vegetable gardens.

rtion of the project is funded by the Kansas City Affordable Housing Trust Fund and the site and dwelling design ts or exceeds HUD Occupancy Standards and 2018 International Building Code.