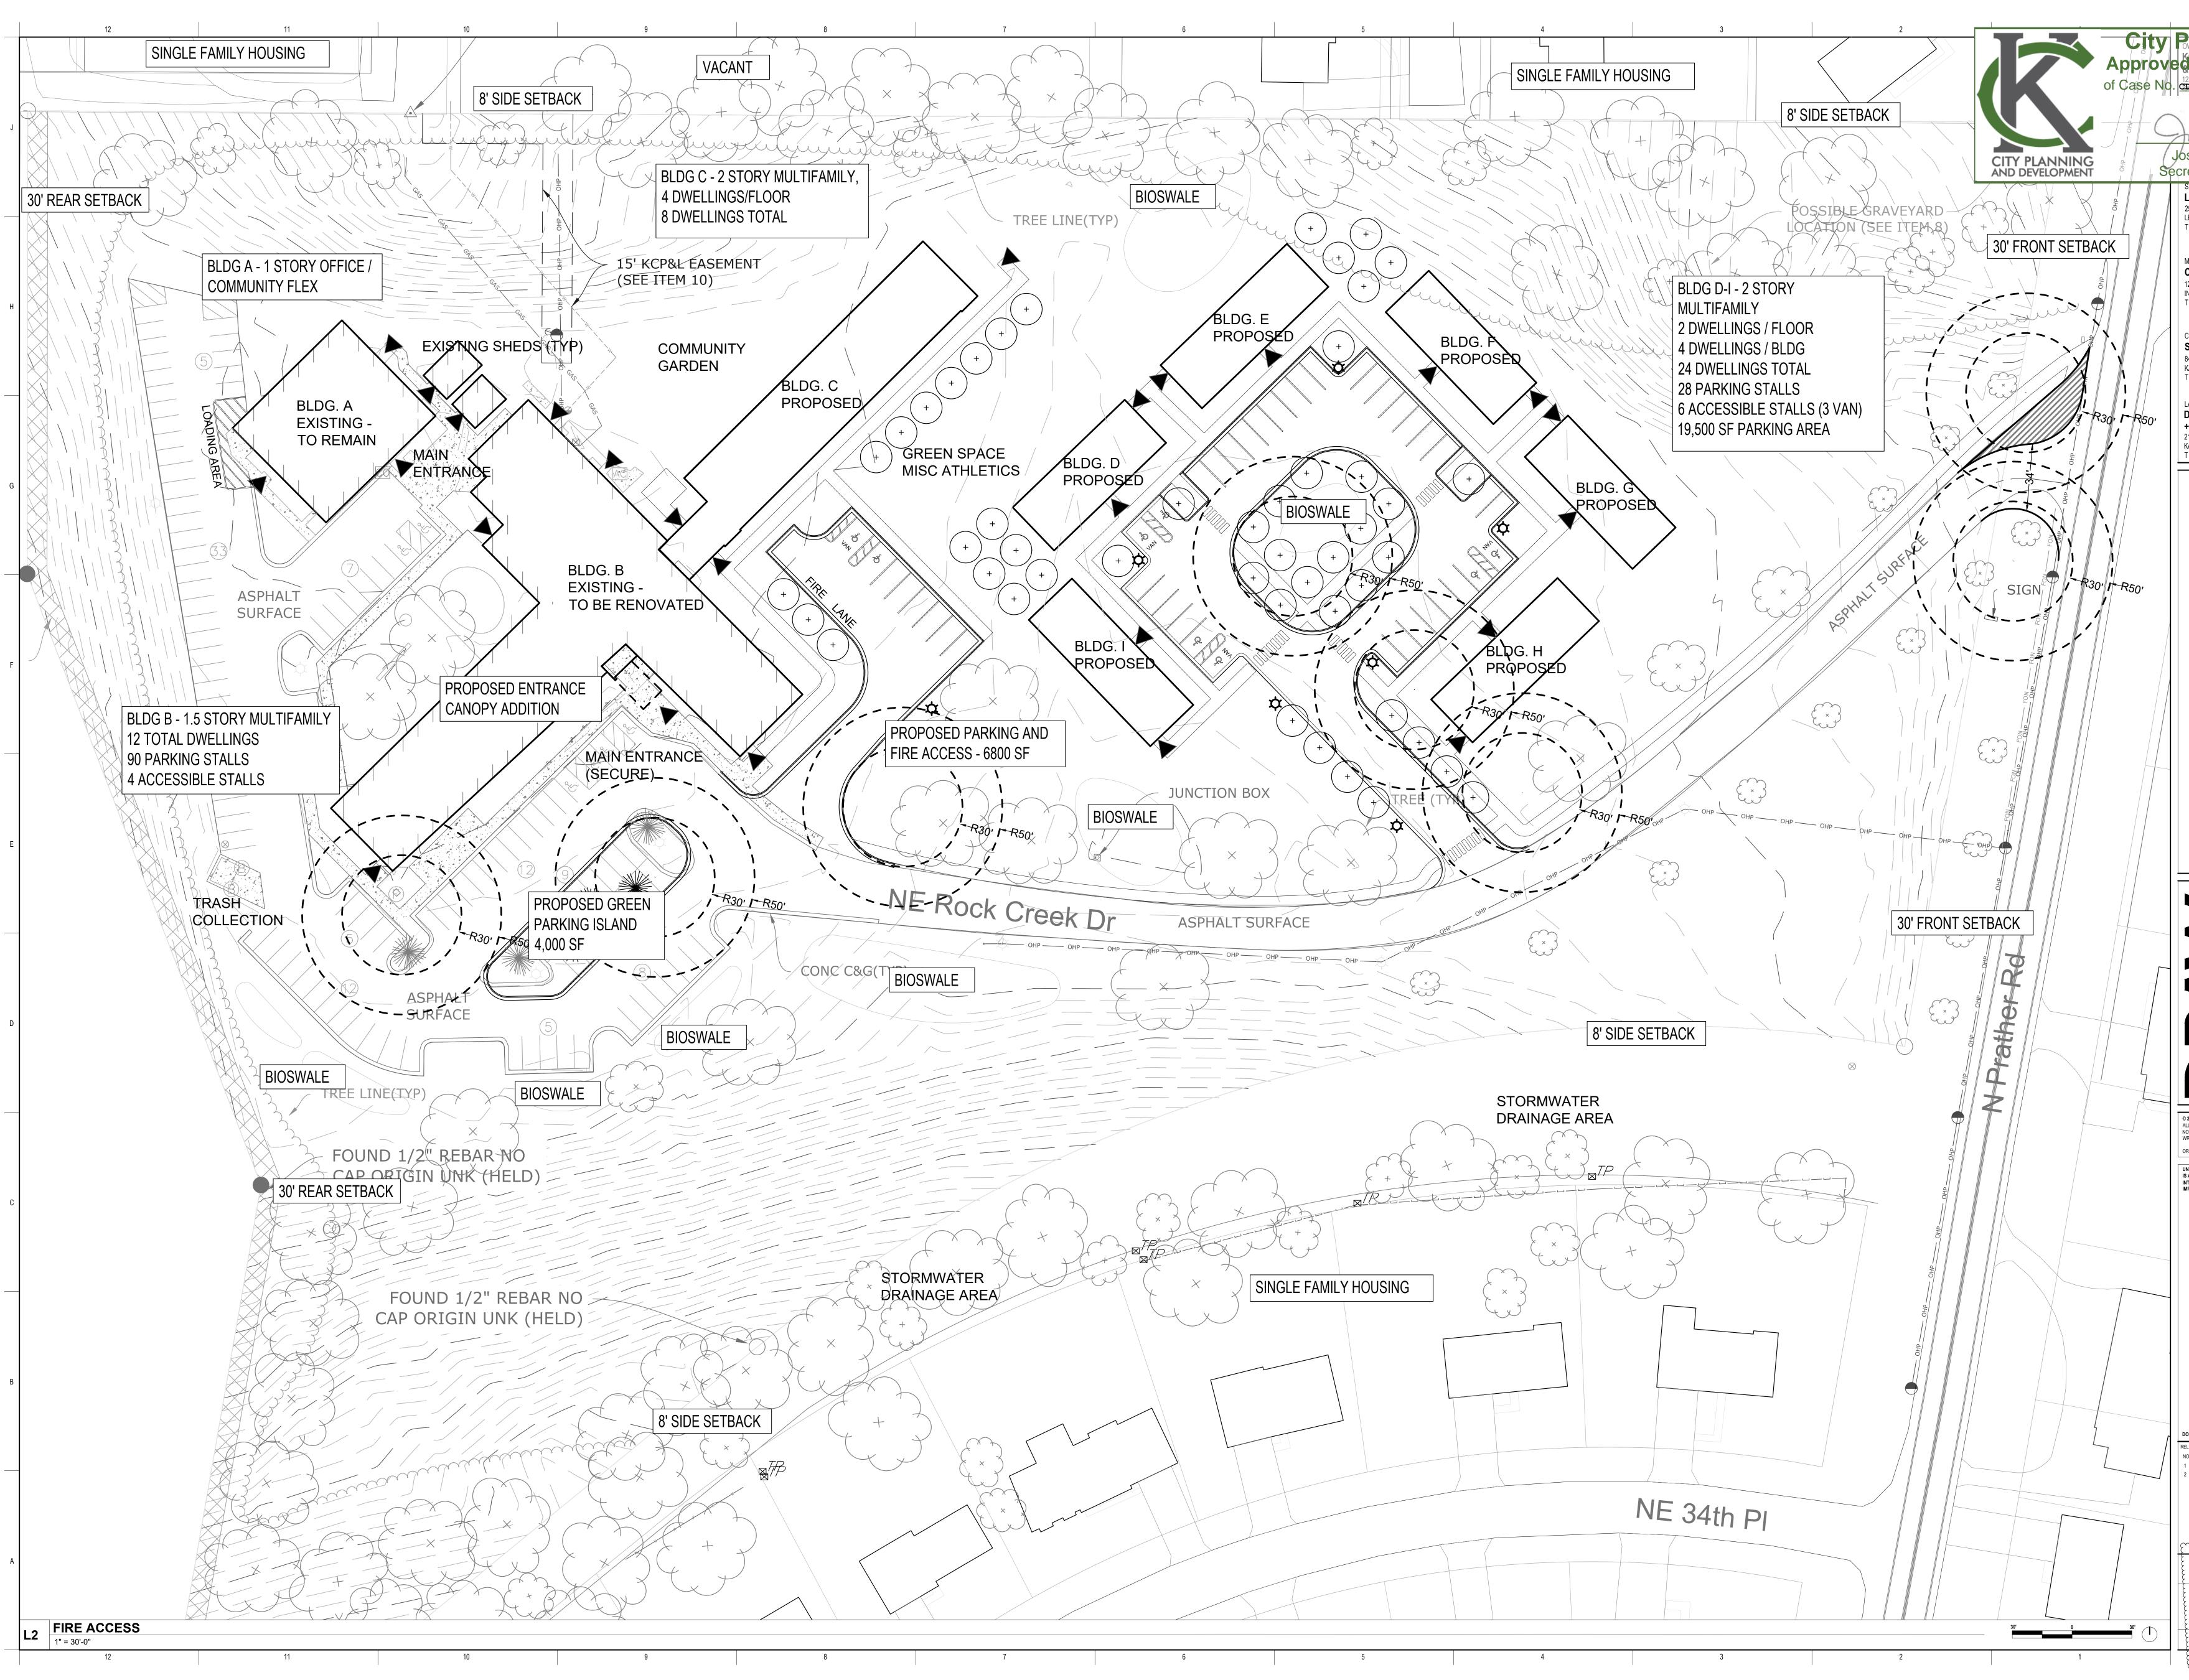

Master Plan Development (MPD) site plan uses existing circulation and parking to serve the phase I development. dditional building requires additional parking for fire access and upgrades to stormwater infrastructure to achieve a e efficient and sustainable stormwater management. Phase 2 will also have access lanes and parking added. Both se 1 and 2 will require an existing water service line to be upgraded to a water main extension so that hydrants can ced near phase 1 and 2 developments.

9

250

| INDEX: |                       |
|--------|-----------------------|
| G000   | COVER SHEET           |
| V001   | SITE SURVEY           |
| L100   | SITE PLAN             |
| L101   | LANDSCAPE PLAN        |
| L102   | FIRE ACCESS PLAN      |
| L103   | SITE ACCESS PLAN      |
| L200   | SIGN PLAN             |
| ES1    | PHOTOMETRIC SITE PLAN |
| ES2    | ELECTRICAL DETAILS    |
| C001   | UTILITY PLAN          |