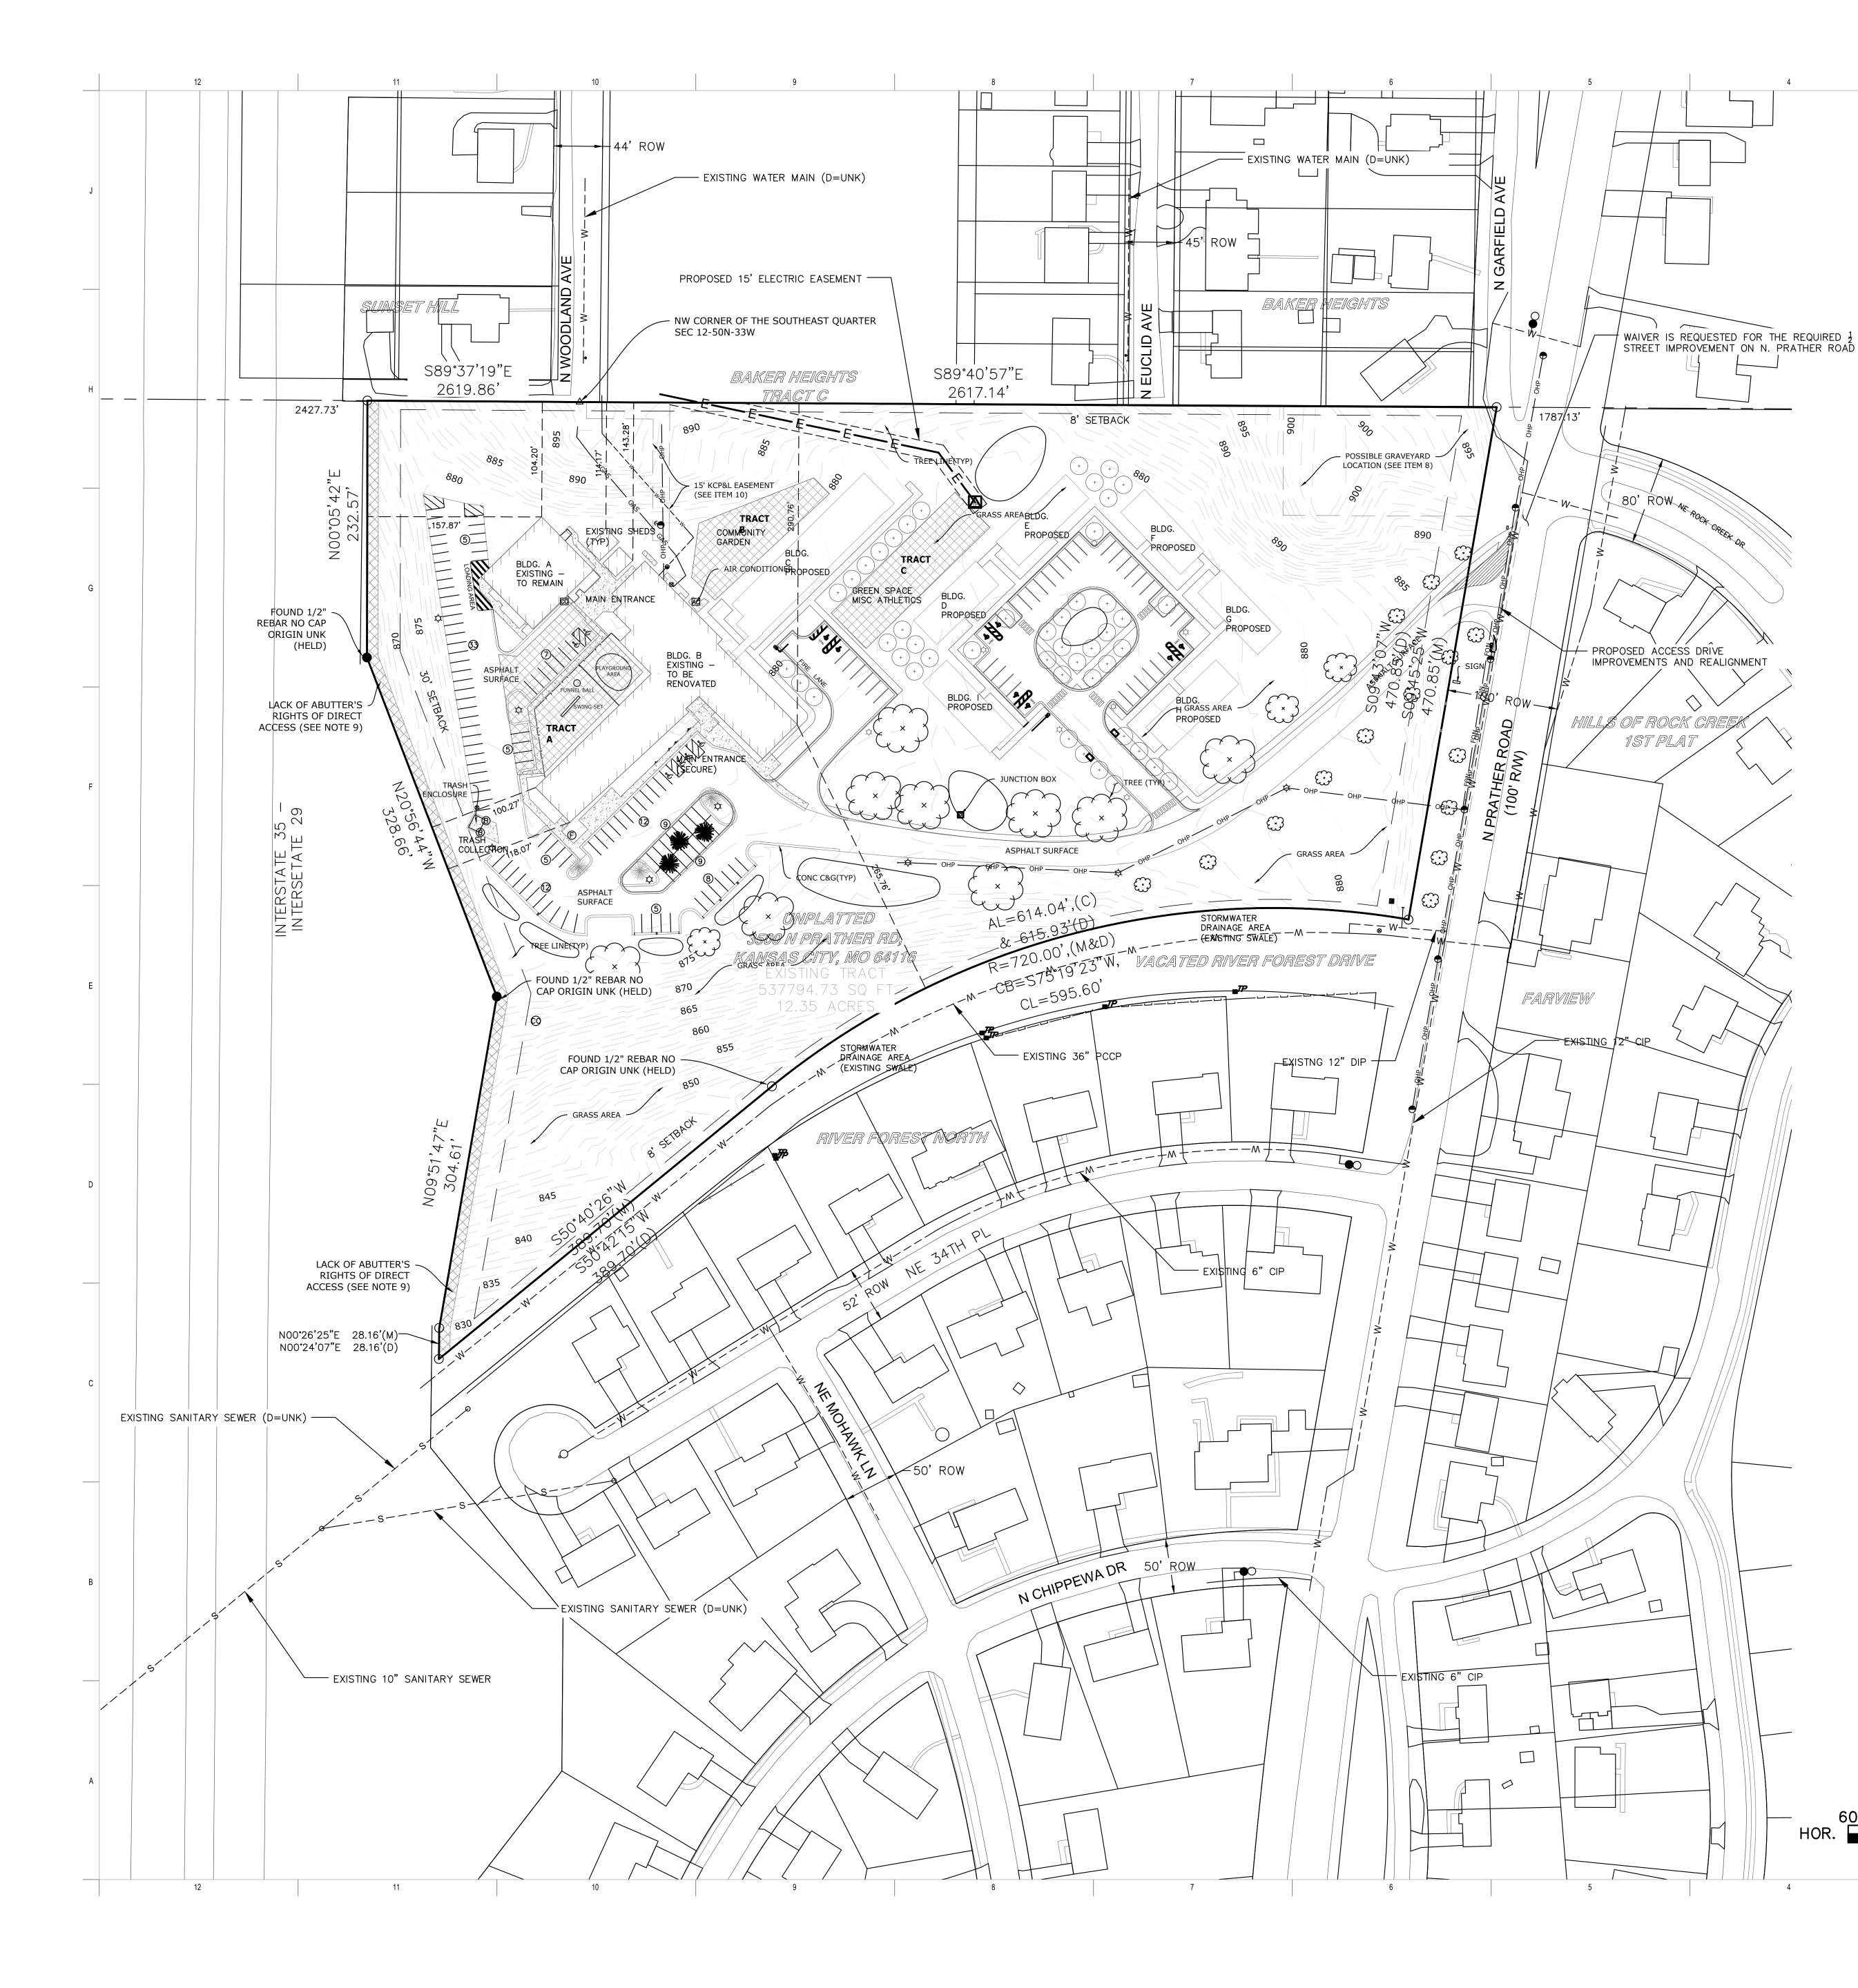

### **ROPERTY DESCRIPTION:**

e site of the former Faith Christian Academy K-12 school at 3500 NE Prather Rd in Kansas City Missouri, DRAW itecture and Urban Design, on behalf River Forest Village, proposes a phased development of 1) renovation of the ing buildings and construction of attached addition with 20 units of 2-, 3- and 4-bedroom apartments, along with an /therapy component in the existing annex building, and 2) an additional 24 apartment units with an access road and ng on the eastern, undeveloped portion of the property. Currently the site is accessible by vehicle and surrounding borhood residents like to walk their dogs there.

Master Plan Development (MPD) site plan uses existing circulation and parking to serve the phase I development. dditional building requires additional parking for fire access and upgrades to stormwater infrastructure to achieve a e efficient and sustainable stormwater management. Phase 2 will also have access lanes and parking added. Both se 1 and 2 will require an existing water service line to be upgraded to a water main extension so that hydrants can ced near phase 1 and 2 developments.

existing and proposed developments are set back from Prather Rd more than 200 ft and will be mostly screened street views the setback distance and by existing and proposed trees. The west side of the property abuts state 29, buffered by 60 ft of thick vegetation and 120 ft ROW. A new sign for "River Forest Village" will be installed in 30 ft of Prather Rd at the entrance to replace the old "Faith Community" sign. Existing large oak trees on the erty will remain and care will be taken to mitigate any impacts of either phase 1 or 2 construction activities to ting trees. Over 48 large trees and 70 small trees will be added to the property during phase 1 and 2 construction. e lawn areas will be converted to raingarden bioswales that reduce runoff, upland native plantings that support nators, and forest edge plantings that support migratory birds. Path networks will be developed throughout the erty for use by residents and the surrounding community.

| SITE DATA<br>TOTAL      | EXISTING   | PROPOSED    | DEVIATION<br>REQUESTED | APPROVED |
|-------------------------|------------|-------------|------------------------|----------|
| Zoning                  |            | MPD         | rezone                 |          |
| Gross Land Area         |            |             |                        |          |
| in square feet          | 537,794    | 537,794     | no                     |          |
| in acres                | 12.35      | 12.35       | no                     |          |
| Right-of-way Dedication | 12.35      | 12.55       | 110                    |          |
| in square feet          | N/A        | N/A         | N/A                    |          |
| Net Land Area           |            |             |                        |          |
| in square feet          | 537,794    | 537,794     | no                     |          |
| in acres                | 12.35      | 12.35       | no                     |          |
| Building Area (sq. ft.) | 23,000     | 80,185      | no                     |          |
| Floor Area Ratio        | 0.043      | 0.149       | no                     |          |
| Residential Use Info    |            |             |                        |          |
| Total Dwelling Units    | 0          | 44 units    |                        |          |
| Detached House          | 0          | 0           |                        | *******  |
| Zero lot line House     | 0          | 0           |                        |          |
| Cottage House           | 0          | 0           |                        |          |
| Semi-attached House     | 0          | 0           |                        |          |
| Townhouse               | 0          | 0           |                        |          |
| Two-unit House          | 0          | 0           |                        |          |
| Multi-unit House        | 0          | 0           |                        |          |
| Colonnade               | 0          | 0           |                        |          |
| Multiplex               | 0          | 0           |                        |          |
| Multi-unit Building     | 1 building | 8 buildings |                        |          |
| Total Lots              | 1          | 1           |                        |          |
| Residential             | 1          | 0           |                        |          |
| Public/Civic            | 0          | 0           |                        |          |
| Commercial              | 0          | 0           |                        |          |
| Industrial              | 0          | 0           |                        |          |
| Other                   | 0          | 1 MPD       |                        |          |