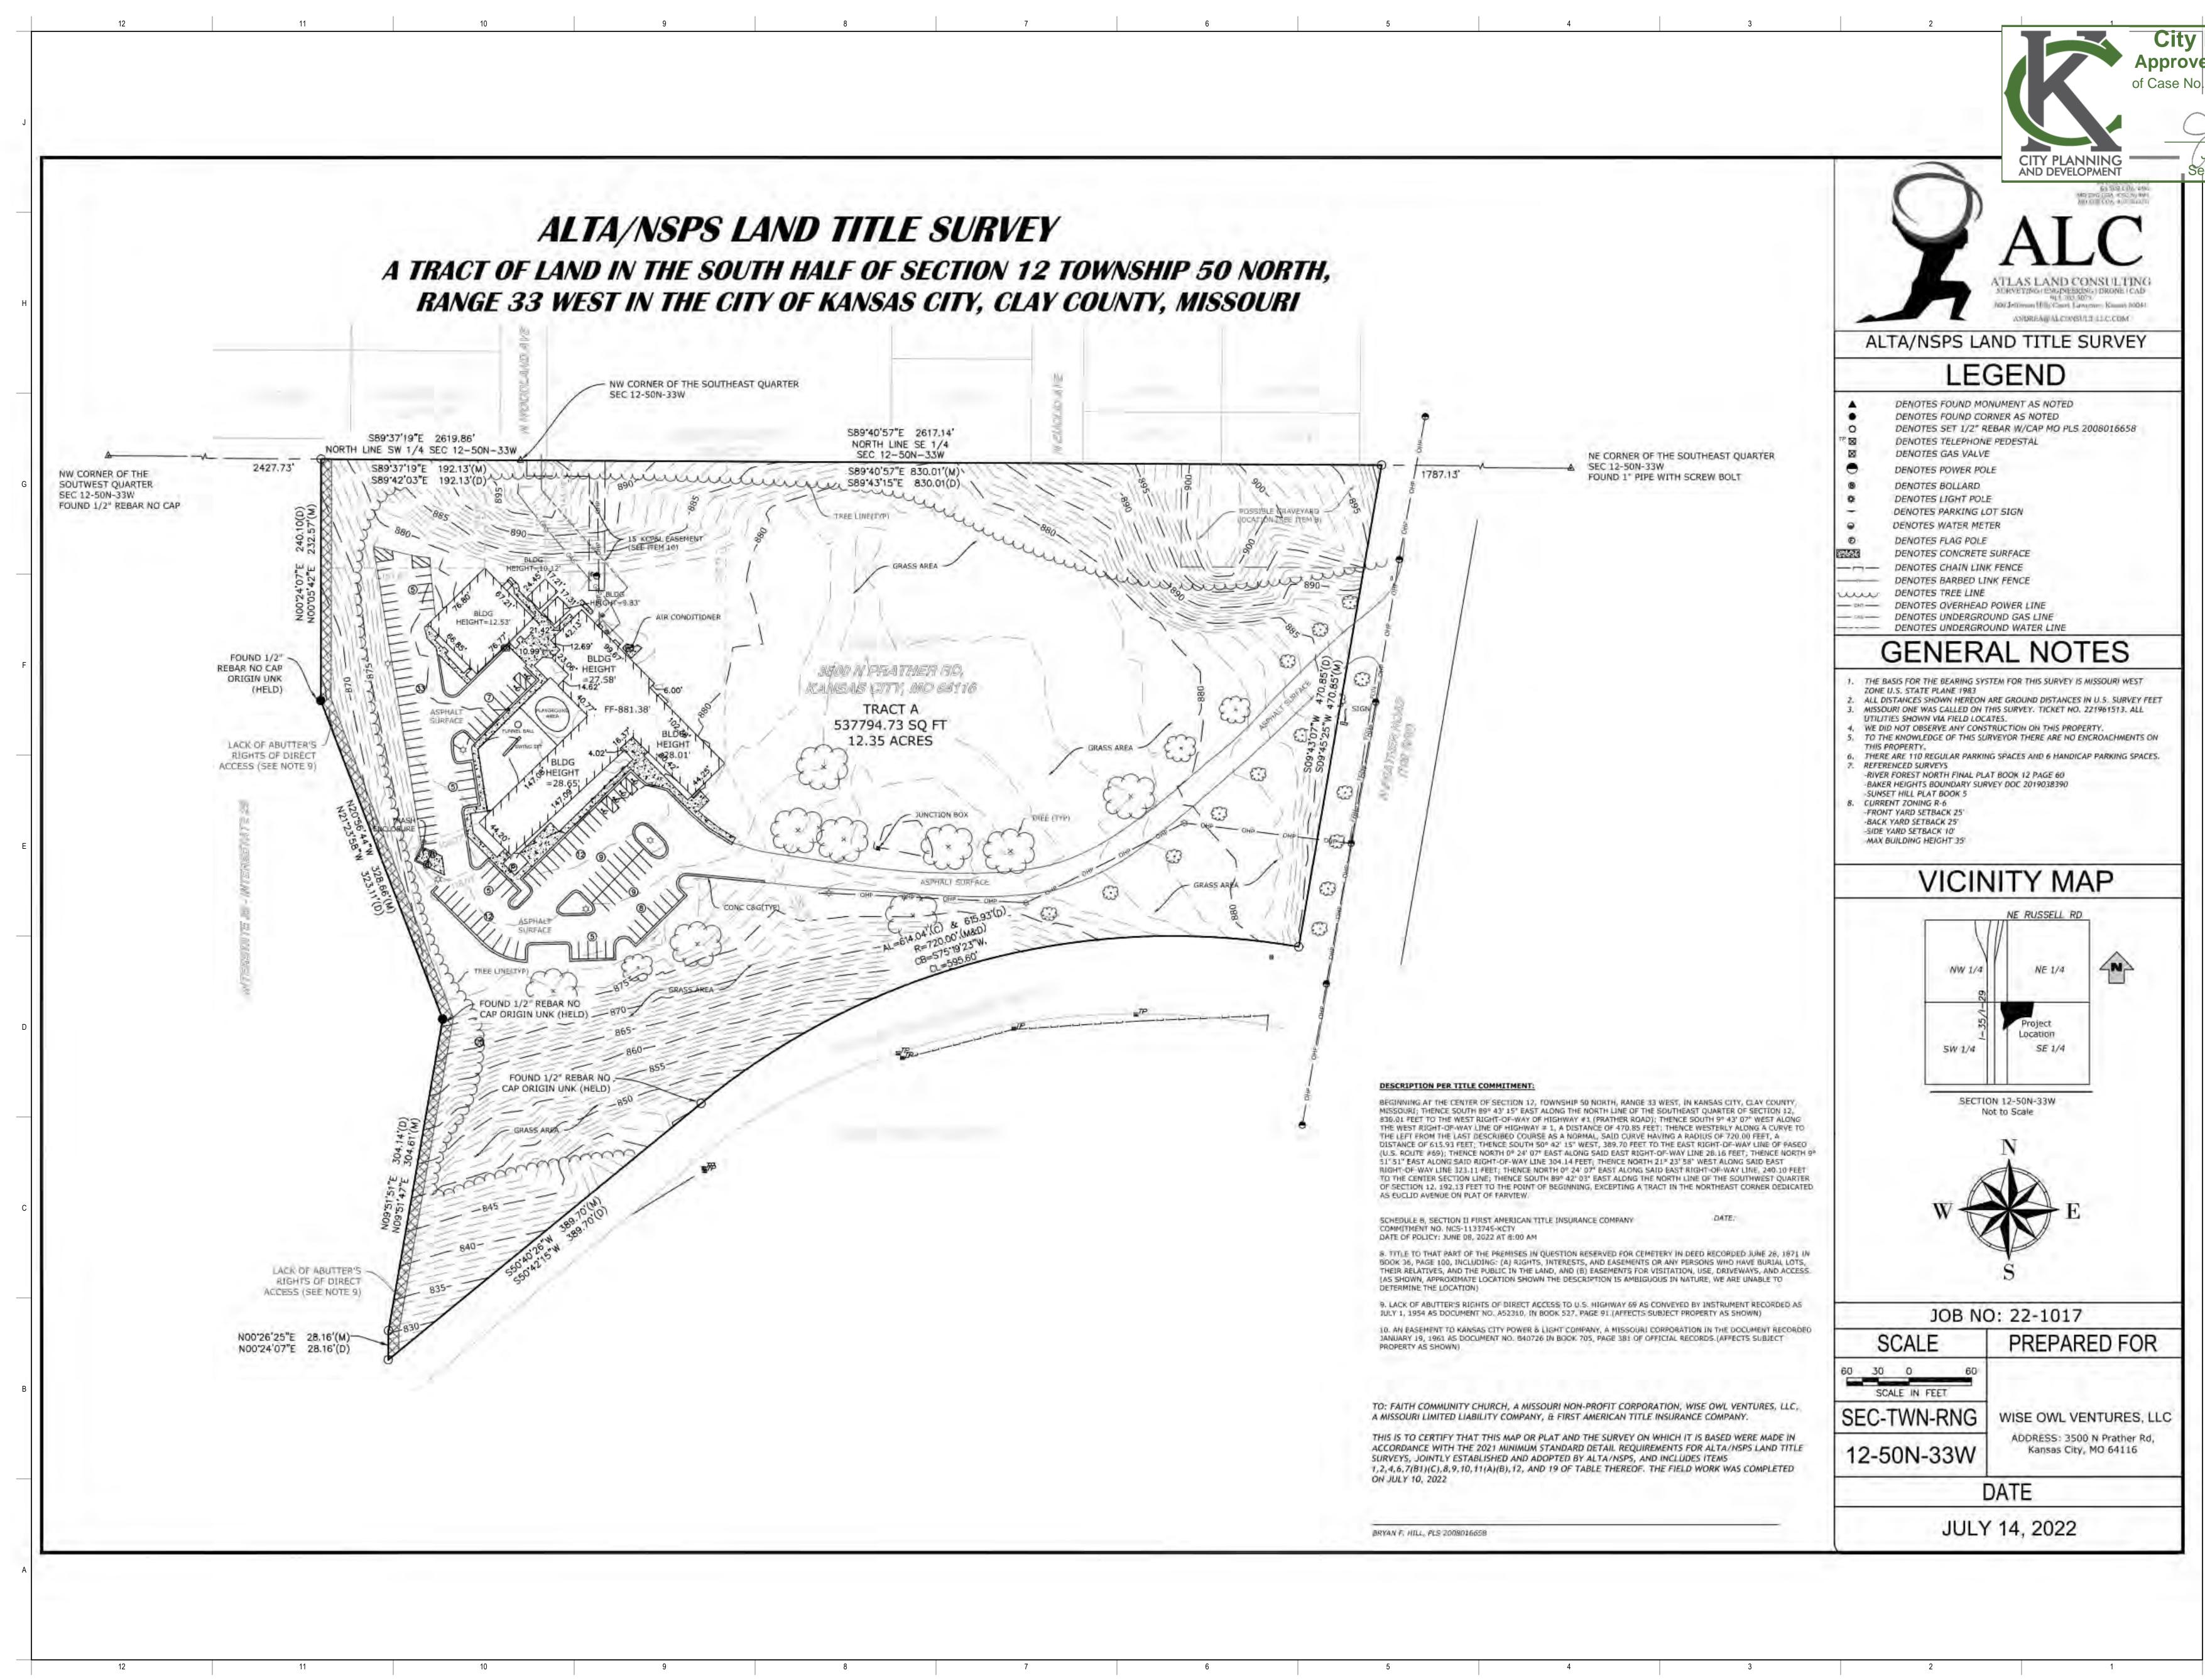

### **ROPERTY DESCRIPTION:**

e site of the former Faith Christian Academy K-12 school at 3500 NE Prather Rd in Kansas City Missouri, DRAW itecture and Urban Design, on behalf River Forest Village, proposes a phased development of 1) renovation of the ing buildings and construction of attached addition with 20 units of 2-, 3- and 4-bedroom apartments, along with an /therapy component in the existing annex building, and 2) an additional 24 apartment units with an access road and ng on the eastern, undeveloped portion of the property. Currently the site is accessible by vehicle and surrounding borhood residents like to walk their dogs there.

| SITE DATA<br>TOTAL      | EXISTING   | PROPOSED    | DEVIATION<br>REQUESTED | APPROVED |
|-------------------------|------------|-------------|------------------------|----------|
| Zoning                  |            | MPD         | rezone                 |          |
| Gross Land Area         |            |             |                        |          |
| in square feet          | 537,794    | 537,794     | no                     |          |
| in acres                | 12.35      | 12.35       | no                     |          |
| Right-of-way Dedication | 12.35      | 12.55       | 110                    |          |
| in square feet          | N/A        | N/A         | N/A                    |          |
| Net Land Area           |            |             |                        |          |
| in square feet          | 537,794    | 537,794     | no                     |          |
| in acres                | 12.35      | 12.35       | no                     |          |
| Building Area (sq. ft.) | 23,000     | 80,185      | no                     |          |
| Floor Area Ratio        | 0.043      | 0.149       | no                     |          |
| Residential Use Info    |            |             |                        |          |
| Total Dwelling Units    | 0          | 44 units    |                        |          |
| Detached House          | 0          | 0           |                        | *******  |
| Zero lot line House     | 0          | 0           |                        |          |
| Cottage House           | 0          | 0           |                        |          |
| Semi-attached House     | 0          | 0           |                        |          |
| Townhouse               | 0          | 0           |                        |          |
| Two-unit House          | 0          | 0           |                        |          |
| Multi-unit House        | 0          | 0           |                        |          |
| Colonnade               | 0          | 0           |                        |          |
| Multiplex               | 0          | 0           |                        |          |
| Multi-unit Building     | 1 building | 8 buildings |                        |          |
| Total Lots              | 1          | 1           |                        |          |
| Residential             | 1          | 0           |                        |          |
| Public/Civic            | 0          | 0           |                        |          |
| Commercial              | 0          | 0           |                        |          |
| Industrial              | 0          | 0           |                        |          |
| Other                   | 0          | 1 MPD       |                        |          |