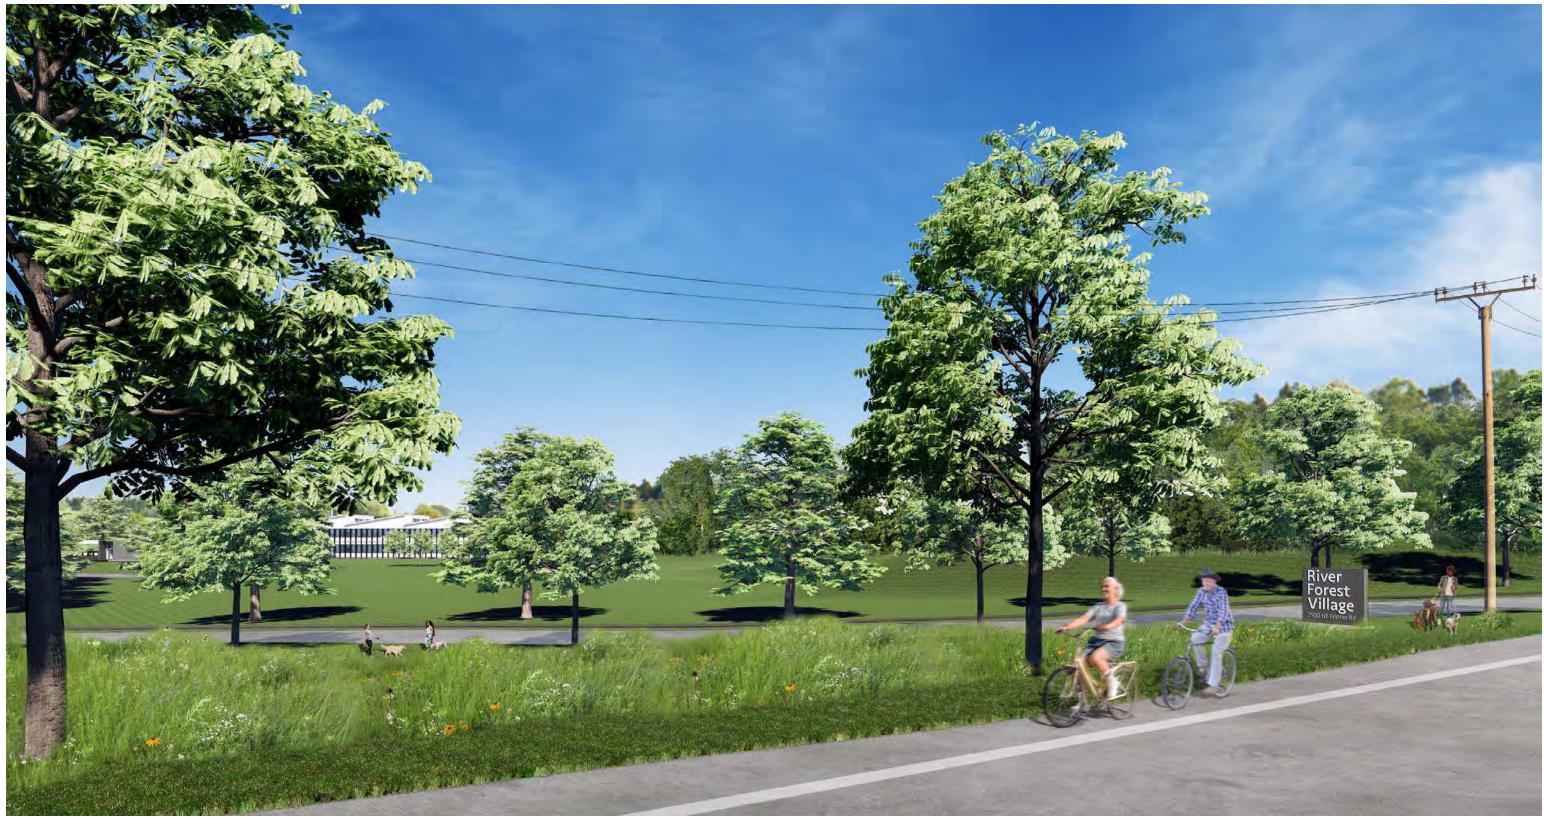

existing and proposed developments are set back from Prather Rd more than 200 ft and will be mostly screened street views the setback distance and by existing and proposed trees. The west side of the property abuts state 29, buffered by 60 ft of thick vegetation and 120 ft ROW. A new sign for "River Forest Village" will be installed in 30 ft of Prather Rd at the entrance to replace the old "Faith Community" sign. Existing large oak trees on the erty will remain and care will be taken to mitigate any impacts of either phase 1 or 2 construction activities to ting trees. Over 48 large trees and 70 small trees will be added to the property during phase 1 and 2 construction. e lawn areas will be converted to raingarden bioswales that reduce runoff, upland native plantings that support nators, and forest edge plantings that support migratory birds. Path networks will be developed throughout the erty for use by residents and the surrounding community.