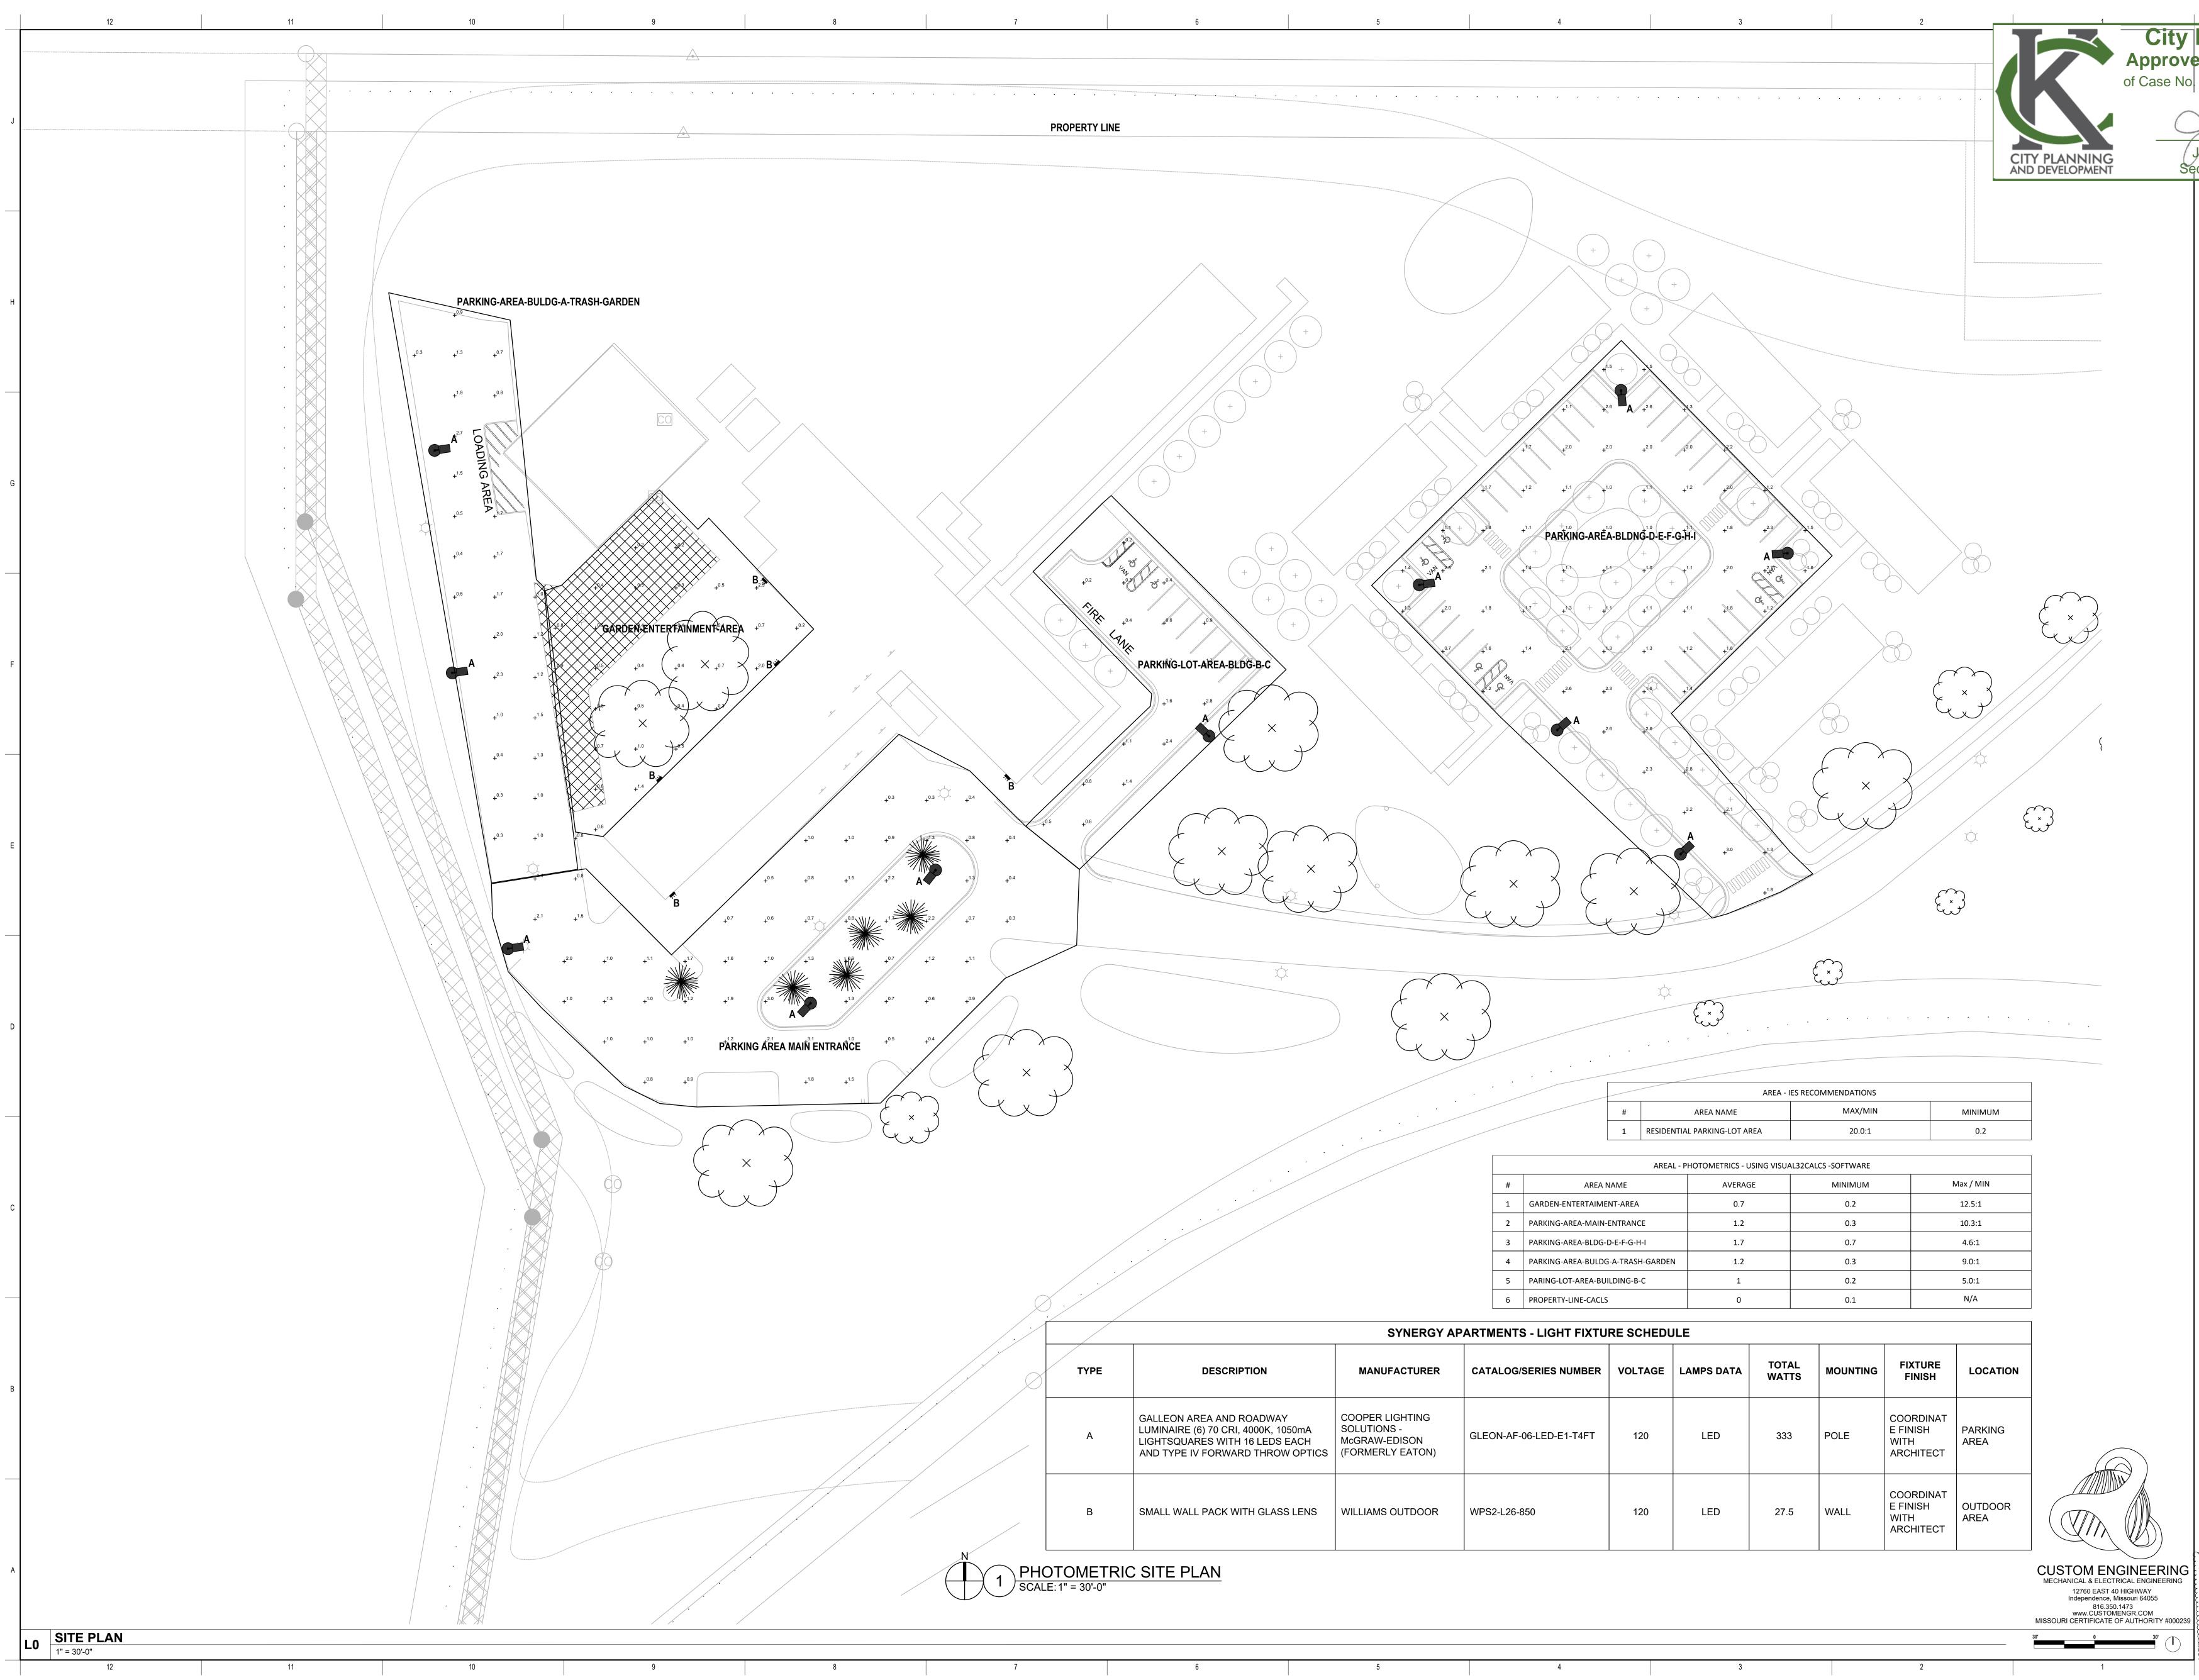

9

250

| INDEX: |                       |
|--------|-----------------------|
| G000   | COVER SHEET           |
| V001   | SITE SURVEY           |
| L100   | SITE PLAN             |
| L101   | LANDSCAPE PLAN        |
| L102   | FIRE ACCESS PLAN      |
| L103   | SITE ACCESS PLAN      |
| L200   | SIGN PLAN             |
| ES1    | PHOTOMETRIC SITE PLAN |
| ES2    | ELECTRICAL DETAILS    |
| C001   | UTILITY PLAN          |