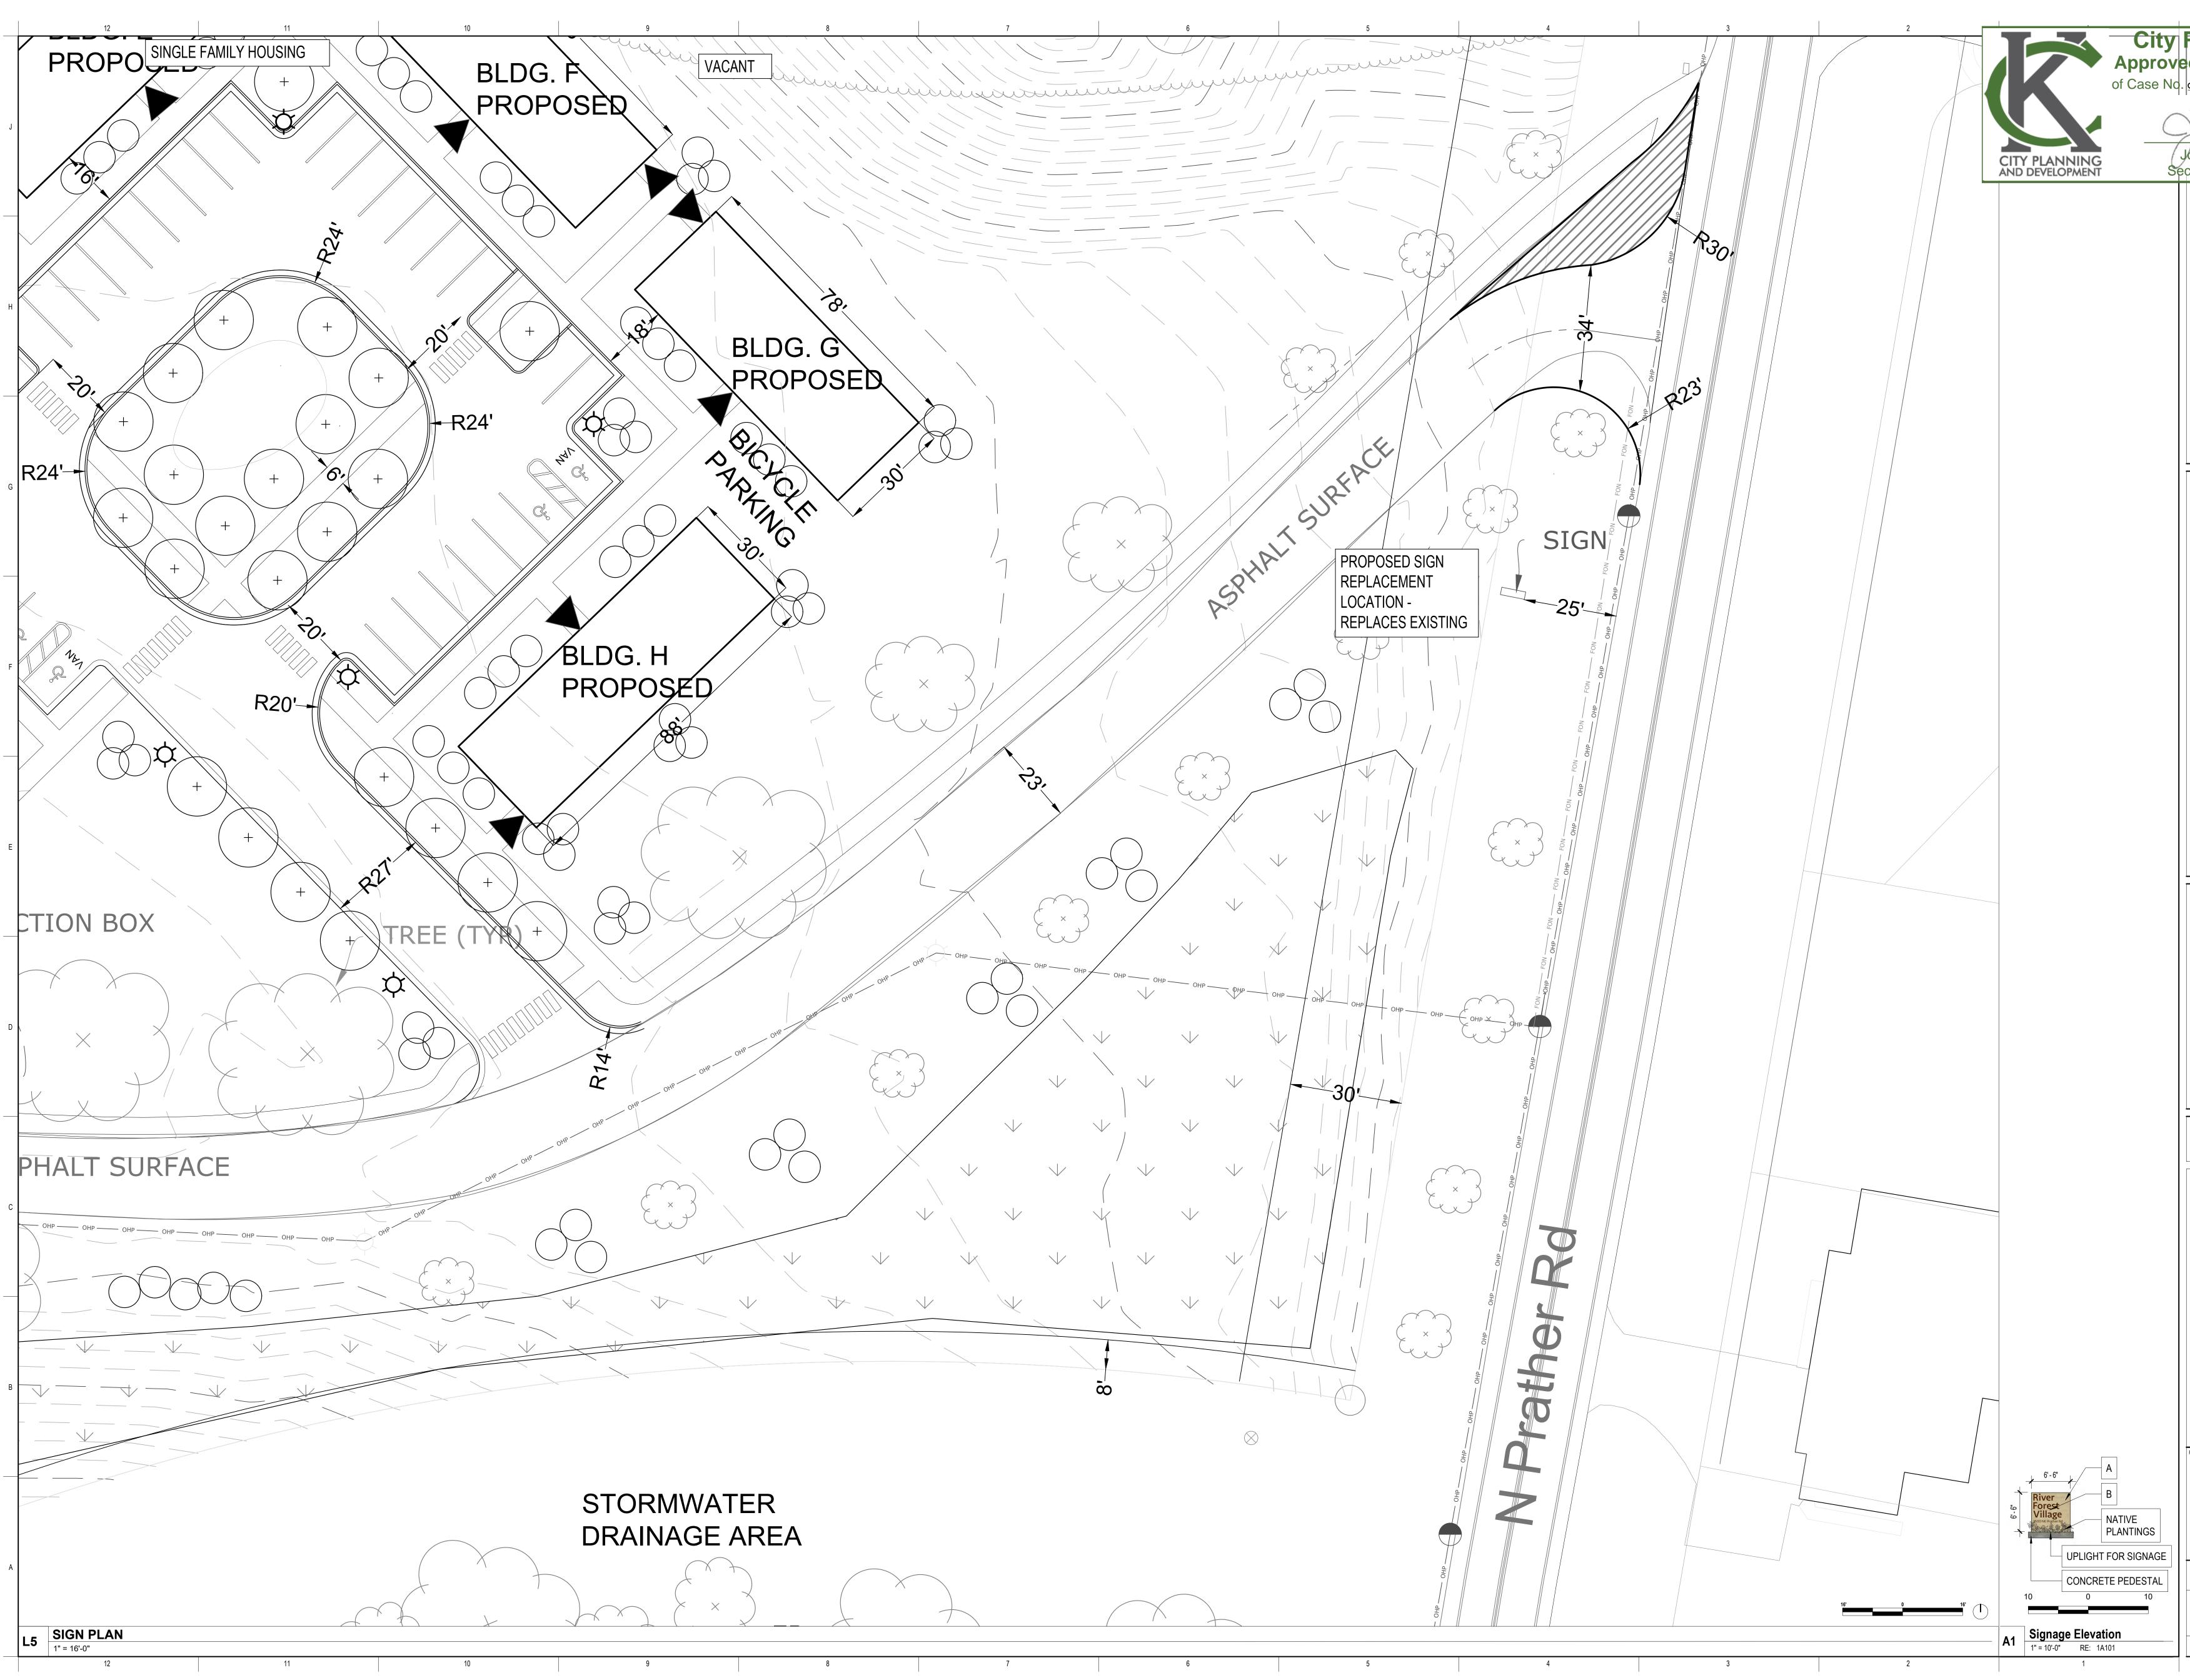

existing and proposed developments are set back from Prather Rd more than 200 ft and will be mostly screened street views the setback distance and by existing and proposed trees. The west side of the property abuts state 29, buffered by 60 ft of thick vegetation and 120 ft ROW. A new sign for "River Forest Village" will be installed in 30 ft of Prather Rd at the entrance to replace the old "Faith Community" sign. Existing large oak trees on the erty will remain and care will be taken to mitigate any impacts of either phase 1 or 2 construction activities to ting trees. Over 48 large trees and 70 small trees will be added to the property during phase 1 and 2 construction. e lawn areas will be converted to raingarden bioswales that reduce runoff, upland native plantings that support nators, and forest edge plantings that support migratory birds. Path networks will be developed throughout the erty for use by residents and the surrounding community.

9

250

| INDEX: |                       |
|--------|-----------------------|
| G000   | COVER SHEET           |
| V001   | SITE SURVEY           |
| L100   | SITE PLAN             |
| L101   | LANDSCAPE PLAN        |
| L102   | FIRE ACCESS PLAN      |
| L103   | SITE ACCESS PLAN      |
| L200   | SIGN PLAN             |
| ES1    | PHOTOMETRIC SITE PLAN |
| ES2    | ELECTRICAL DETAILS    |
| C001   | UTILITY PLAN          |