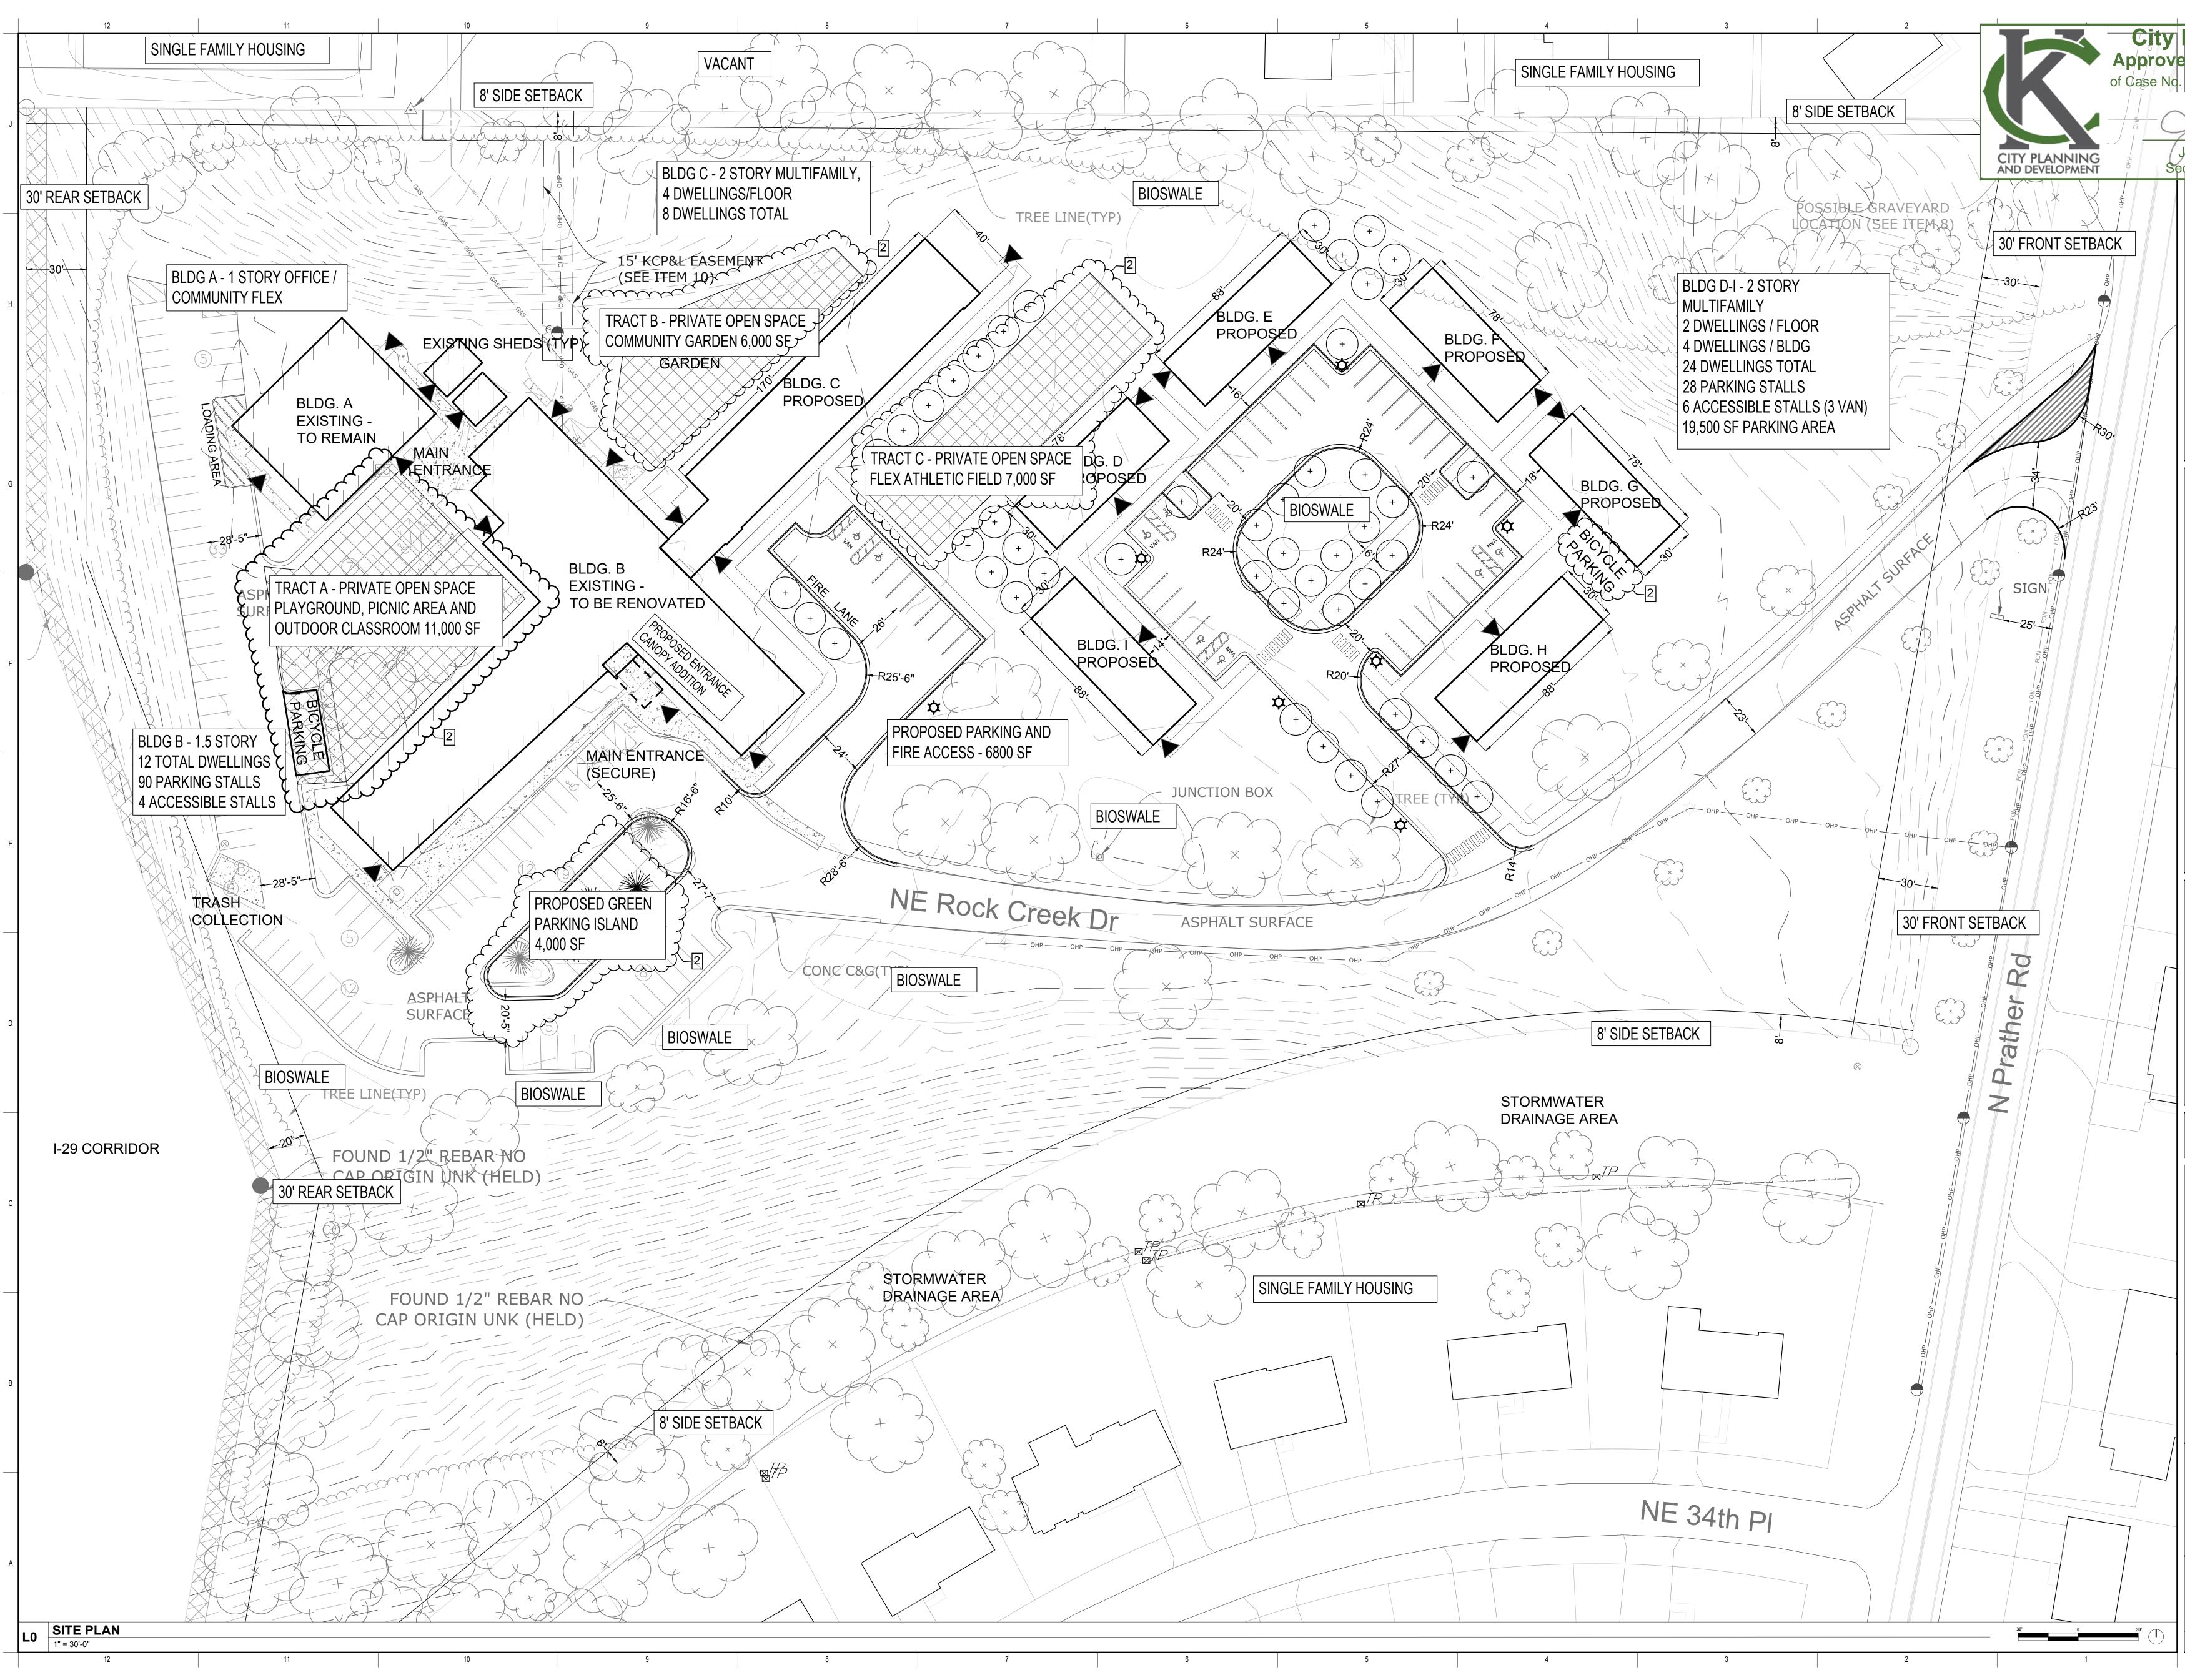

# PRELIMINARY DEVELOPMENT PLAN FOR **RIVER FOREST VILLAGE** 3500 NE PRATHER RD, KANSAS CITY, MISSOURI- 64116

### **ROPERTY DESCRIPTION:**

e site of the former Faith Christian Academy K-12 school at 3500 NE Prather Rd in Kansas City Missouri, DRAW itecture and Urban Design, on behalf River Forest Village, proposes a phased development of 1) renovation of the ing buildings and construction of attached addition with 20 units of 2-, 3- and 4-bedroom apartments, along with an /therapy component in the existing annex building, and 2) an additional 24 apartment units with an access road and ng on the eastern, undeveloped portion of the property. Currently the site is accessible by vehicle and surrounding borhood residents like to walk their dogs there.

Master Plan Development (MPD) site plan uses existing circulation and parking to serve the phase I development. dditional building requires additional parking for fire access and upgrades to stormwater infrastructure to achieve a e efficient and sustainable stormwater management. Phase 2 will also have access lanes and parking added. Both se 1 and 2 will require an existing water service line to be upgraded to a water main extension so that hydrants can ced near phase 1 and 2 developments.

existing and proposed developments are set back from Prather Rd more than 200 ft and will be mostly screened street views the setback distance and by existing and proposed trees. The west side of the property abuts state 29, buffered by 60 ft of thick vegetation and 120 ft ROW. A new sign for "River Forest Village" will be installed in 30 ft of Prather Rd at the entrance to replace the old "Faith Community" sign. Existing large oak trees on the erty will remain and care will be taken to mitigate any impacts of either phase 1 or 2 construction activities to ting trees. Over 48 large trees and 70 small trees will be added to the property during phase 1 and 2 construction. e lawn areas will be converted to raingarden bioswales that reduce runoff, upland native plantings that support nators, and forest edge plantings that support migratory birds. Path networks will be developed throughout the erty for use by residents and the surrounding community.

dential amenities on the property shall include recreational opportunities and play areas for all ages, therapeutic ens, patio areas, bike storage and community vegetable gardens.

rtion of the project is funded by the Kansas City Affordable Housing Trust Fund and the site and dwelling design ts or exceeds HUD Occupancy Standards and 2018 International Building Code.

| SITE DATA<br>TOTAL      | EXISTING   | PROPOSED    | DEVIATION<br>REQUESTED | APPROVED |
|-------------------------|------------|-------------|------------------------|----------|
| Zoning                  |            | MPD         | rezone                 |          |
| Gross Land Area         |            |             |                        |          |
| in square feet          | 537,794    | 537,794     | no                     |          |
| in acres                | 12.35      | 12.35       | no                     |          |
| Right-of-way Dedication | 12.35      | 12.55       | 110                    |          |
| in square feet          | N/A        | N/A         | N/A                    |          |
| Net Land Area           |            |             |                        |          |
| in square feet          | 537,794    | 537,794     | no                     |          |
| in acres                | 12.35      | 12.35       | no                     |          |
| Building Area (sq. ft.) | 23,000     | 80,185      | no                     |          |
| Floor Area Ratio        | 0.043      | 0.149       | no                     |          |
| Residential Use Info    |            |             |                        |          |
| Total Dwelling Units    | 0          | 44 units    |                        |          |
| Detached House          | 0          | 0           |                        | *******  |
| Zero lot line House     | 0          | 0           |                        |          |
| Cottage House           | 0          | 0           |                        |          |
| Semi-attached House     | 0          | 0           |                        |          |
| Townhouse               | 0          | 0           |                        |          |
| Two-unit House          | 0          | 0           |                        |          |
| Multi-unit House        | 0          | 0           |                        |          |
| Colonnade               | 0          | 0           |                        |          |
| Multiplex               | 0          | 0           |                        |          |
| Multi-unit Building     | 1 building | 8 buildings |                        |          |
| Total Lots              | 1          | 1           |                        |          |
| Residential             | 1          | 0           |                        |          |
| Public/Civic            | 0          | 0           |                        |          |
| Commercial              | 0          | 0           |                        |          |
| Industrial              | 0          | 0           |                        |          |
| Other                   | 0          | 1 MPD       |                        |          |

| BUILDING A (existing mobile unit to be offices, storage and play area) | REQUIRED   | PROPOSED   | DEVIATION<br>REQUESTED | APPROVED |
|------------------------------------------------------------------------|------------|------------|------------------------|----------|
| Rear Setback                                                           | 30         | 30         | no                     |          |
| Front Setback                                                          | 30         | 30         | no                     |          |
| Side Setback                                                           | 8          | 8          | no                     |          |
| Side Setback (abutting street)                                         | 15         | 15         | no                     |          |
| Height                                                                 | 35 maximum | 35 maximum | no                     |          |

| BUILDING B                     | REQUIRED   | PROPOSED                                           | DEVIATION<br>REQUESTED | APPROVED |
|--------------------------------|------------|----------------------------------------------------|------------------------|----------|
| Rear Setback                   | 30         | 30                                                 | no                     |          |
| Front Setback                  | 30         | 30                                                 | no                     |          |
| Side Setback                   | 8          | 8                                                  | no                     |          |
| Side Setback (abutting street) | 15         | 15~~~                                              | no                     |          |
| Height                         | 35 maximum | (35 maximum<br>(existing chimney<br>height 36' 7") | no                     |          |
|                                |            |                                                    | <b>2</b>               |          |
| BUILDING C                     | REQUIRED   | PROPOSED                                           | DEVIATION<br>REQUESTED | APPROVED |
| Rear Setback                   | 30         | 30                                                 | no                     |          |
|                                |            |                                                    | 1                      |          |

| BUILDING C                     | REQUIRED   | PROPOSED   | DEVIATION | APPROVED |
|--------------------------------|------------|------------|-----------|----------|
|                                |            |            | REQUESTED |          |
| Rear Setback                   | 30         | 30         | no        |          |
| Front Setback                  | 30         | 30         | no        |          |
| Side Setback                   | 8          | 8          | no        |          |
| Side Setback (abutting street) | 15         | 15         | no        |          |
| Height                         | 35 maximum | 35 maximum | no        |          |

| BUILDING D                     | REQUIRED   | PROPOSED   | DEVIATION<br>REQUESTED | APPROVED |
|--------------------------------|------------|------------|------------------------|----------|
| Rear Setback                   | 30         | 30         | no                     |          |
| Front Setback                  | 30         | 30         | no                     |          |
| Side Setback                   | 8          | 8          | no                     |          |
| Side Setback (abutting street) | 15         | 15         | no                     |          |
| Height                         | 35 maximum | 35 maximum | no                     |          |

| BUILDING E                                                                                                              | REQUIRED                                                         | PROPOSED                                            | DEVIATION                                                                                                | APPROVED                              |
|-------------------------------------------------------------------------------------------------------------------------|------------------------------------------------------------------|-----------------------------------------------------|----------------------------------------------------------------------------------------------------------|---------------------------------------|
|                                                                                                                         |                                                                  |                                                     | REQUESTED                                                                                                |                                       |
| Rear Setback                                                                                                            | 30                                                               | 30                                                  | no                                                                                                       |                                       |
| Front Setback                                                                                                           | 30                                                               | 30                                                  | no                                                                                                       |                                       |
| Side Setback                                                                                                            | 8                                                                | 8                                                   | no                                                                                                       |                                       |
| Side Setback (abutting street)                                                                                          | 15                                                               | 15                                                  | no                                                                                                       |                                       |
| Height                                                                                                                  | 35 maximum                                                       | 35 maximum                                          | no                                                                                                       |                                       |
|                                                                                                                         | <b>1</b>                                                         |                                                     |                                                                                                          |                                       |
| BUILDING F                                                                                                              | REQUIRED                                                         | PROPOSED                                            | DEVIATION<br>REQUESTED                                                                                   | APPROVED                              |
| Rear Setback                                                                                                            | 30                                                               | 30                                                  | no                                                                                                       |                                       |
| Front Setback                                                                                                           | 30                                                               | 30                                                  | no                                                                                                       |                                       |
| Side Setback                                                                                                            | 8                                                                | 8                                                   | no                                                                                                       |                                       |
| Side Setback (abutting street)                                                                                          | 15                                                               | 15                                                  | no                                                                                                       |                                       |
| Height                                                                                                                  | 35 maximum                                                       | 35 maximum                                          | no                                                                                                       |                                       |
| BUILDING G                                                                                                              | REQUIRED                                                         | PROPOSED                                            | DEVIATION<br>REQUESTED                                                                                   | APPROVED                              |
|                                                                                                                         |                                                                  |                                                     | REQUESTED                                                                                                |                                       |
| Rear Setback                                                                                                            | 30                                                               | 30                                                  | no                                                                                                       |                                       |
| Front Setback                                                                                                           | 30                                                               | 30                                                  | no                                                                                                       |                                       |
| Side Setback                                                                                                            | 8                                                                | 8                                                   | no                                                                                                       | · · · · · · · · · · · · · · · · · · · |
| Side Setback (abutting street)                                                                                          | 15                                                               | 15                                                  | no                                                                                                       |                                       |
| Height                                                                                                                  | 35 maximum                                                       | 35 maximum                                          | no                                                                                                       |                                       |
|                                                                                                                         |                                                                  |                                                     |                                                                                                          |                                       |
|                                                                                                                         |                                                                  |                                                     |                                                                                                          |                                       |
| BUILDING H                                                                                                              | REQUIRED                                                         | PROPOSED                                            | DEVIATION<br>REQUESTED                                                                                   | APPROVED                              |
|                                                                                                                         | 30 REQUIRED                                                      | PROPOSED<br>30                                      |                                                                                                          | APPROVED                              |
| Rear Setback                                                                                                            |                                                                  |                                                     | REQUESTED                                                                                                | APPROVED                              |
| Rear Setback<br>Front Setback                                                                                           | 30                                                               | 30                                                  | <b>REQUESTED</b><br>no                                                                                   | APPROVED                              |
| Rear Setback<br>Front Setback<br>Side Setback                                                                           | 30<br>30                                                         | <u>30</u><br>30                                     | REQUESTED<br>no<br>no                                                                                    | APPROVED                              |
| Rear Setback<br>Front Setback<br>Side Setback<br>Side Setback (abutting street)                                         | 30<br>30<br>8                                                    | 30<br>30<br>8                                       | REQUESTED<br>no<br>no<br>no                                                                              | APPROVED                              |
| Rear Setback<br>Front Setback<br>Side Setback<br>Side Setback (abutting street)                                         | 30<br>30<br>8<br>15                                              | 30<br>30<br>8<br>15                                 | REQUESTEDnonononono                                                                                      | APPROVED                              |
| Rear Setback<br>Front Setback<br>Side Setback<br>Side Setback (abutting street)<br>Height                               | 30<br>30<br>8<br>15                                              | 30<br>30<br>8<br>15                                 | REQUESTED         no         no         no         no         no         no         no         DEVIATION | APPROVED                              |
| Rear Setback<br>Front Setback<br>Side Setback<br>Side Setback (abutting street)<br>Height<br>BUILDING I                 | 30<br>30<br>8<br>15<br>35 maximum<br>REQUIRED                    | 30<br>30<br>8<br>15<br>35 maximum<br>PROPOSED       | REQUESTED<br>no<br>no<br>no<br>no<br>no                                                                  |                                       |
| Rear Setback<br>Front Setback<br>Side Setback<br>Side Setback (abutting street)<br>Height<br>BUILDING I<br>Rear Setback | 30         30         30         8         15         35 maximum | 30<br>30<br>8<br>15<br>35 maximum<br>PROPOSED<br>30 | REQUESTED         no         no         no         no         no         no         no         DEVIATION |                                       |
| BUILDING H Rear Setback Front Setback Side Setback (abutting street) Height BUILDING I Rear Setback Front Setback       | 30<br>30<br>8<br>15<br>35 maximum<br>REQUIRED                    | 30<br>30<br>8<br>15<br>35 maximum<br>PROPOSED       | REQUESTEDnonononononoDEVIATIONREQUESTED                                                                  |                                       |