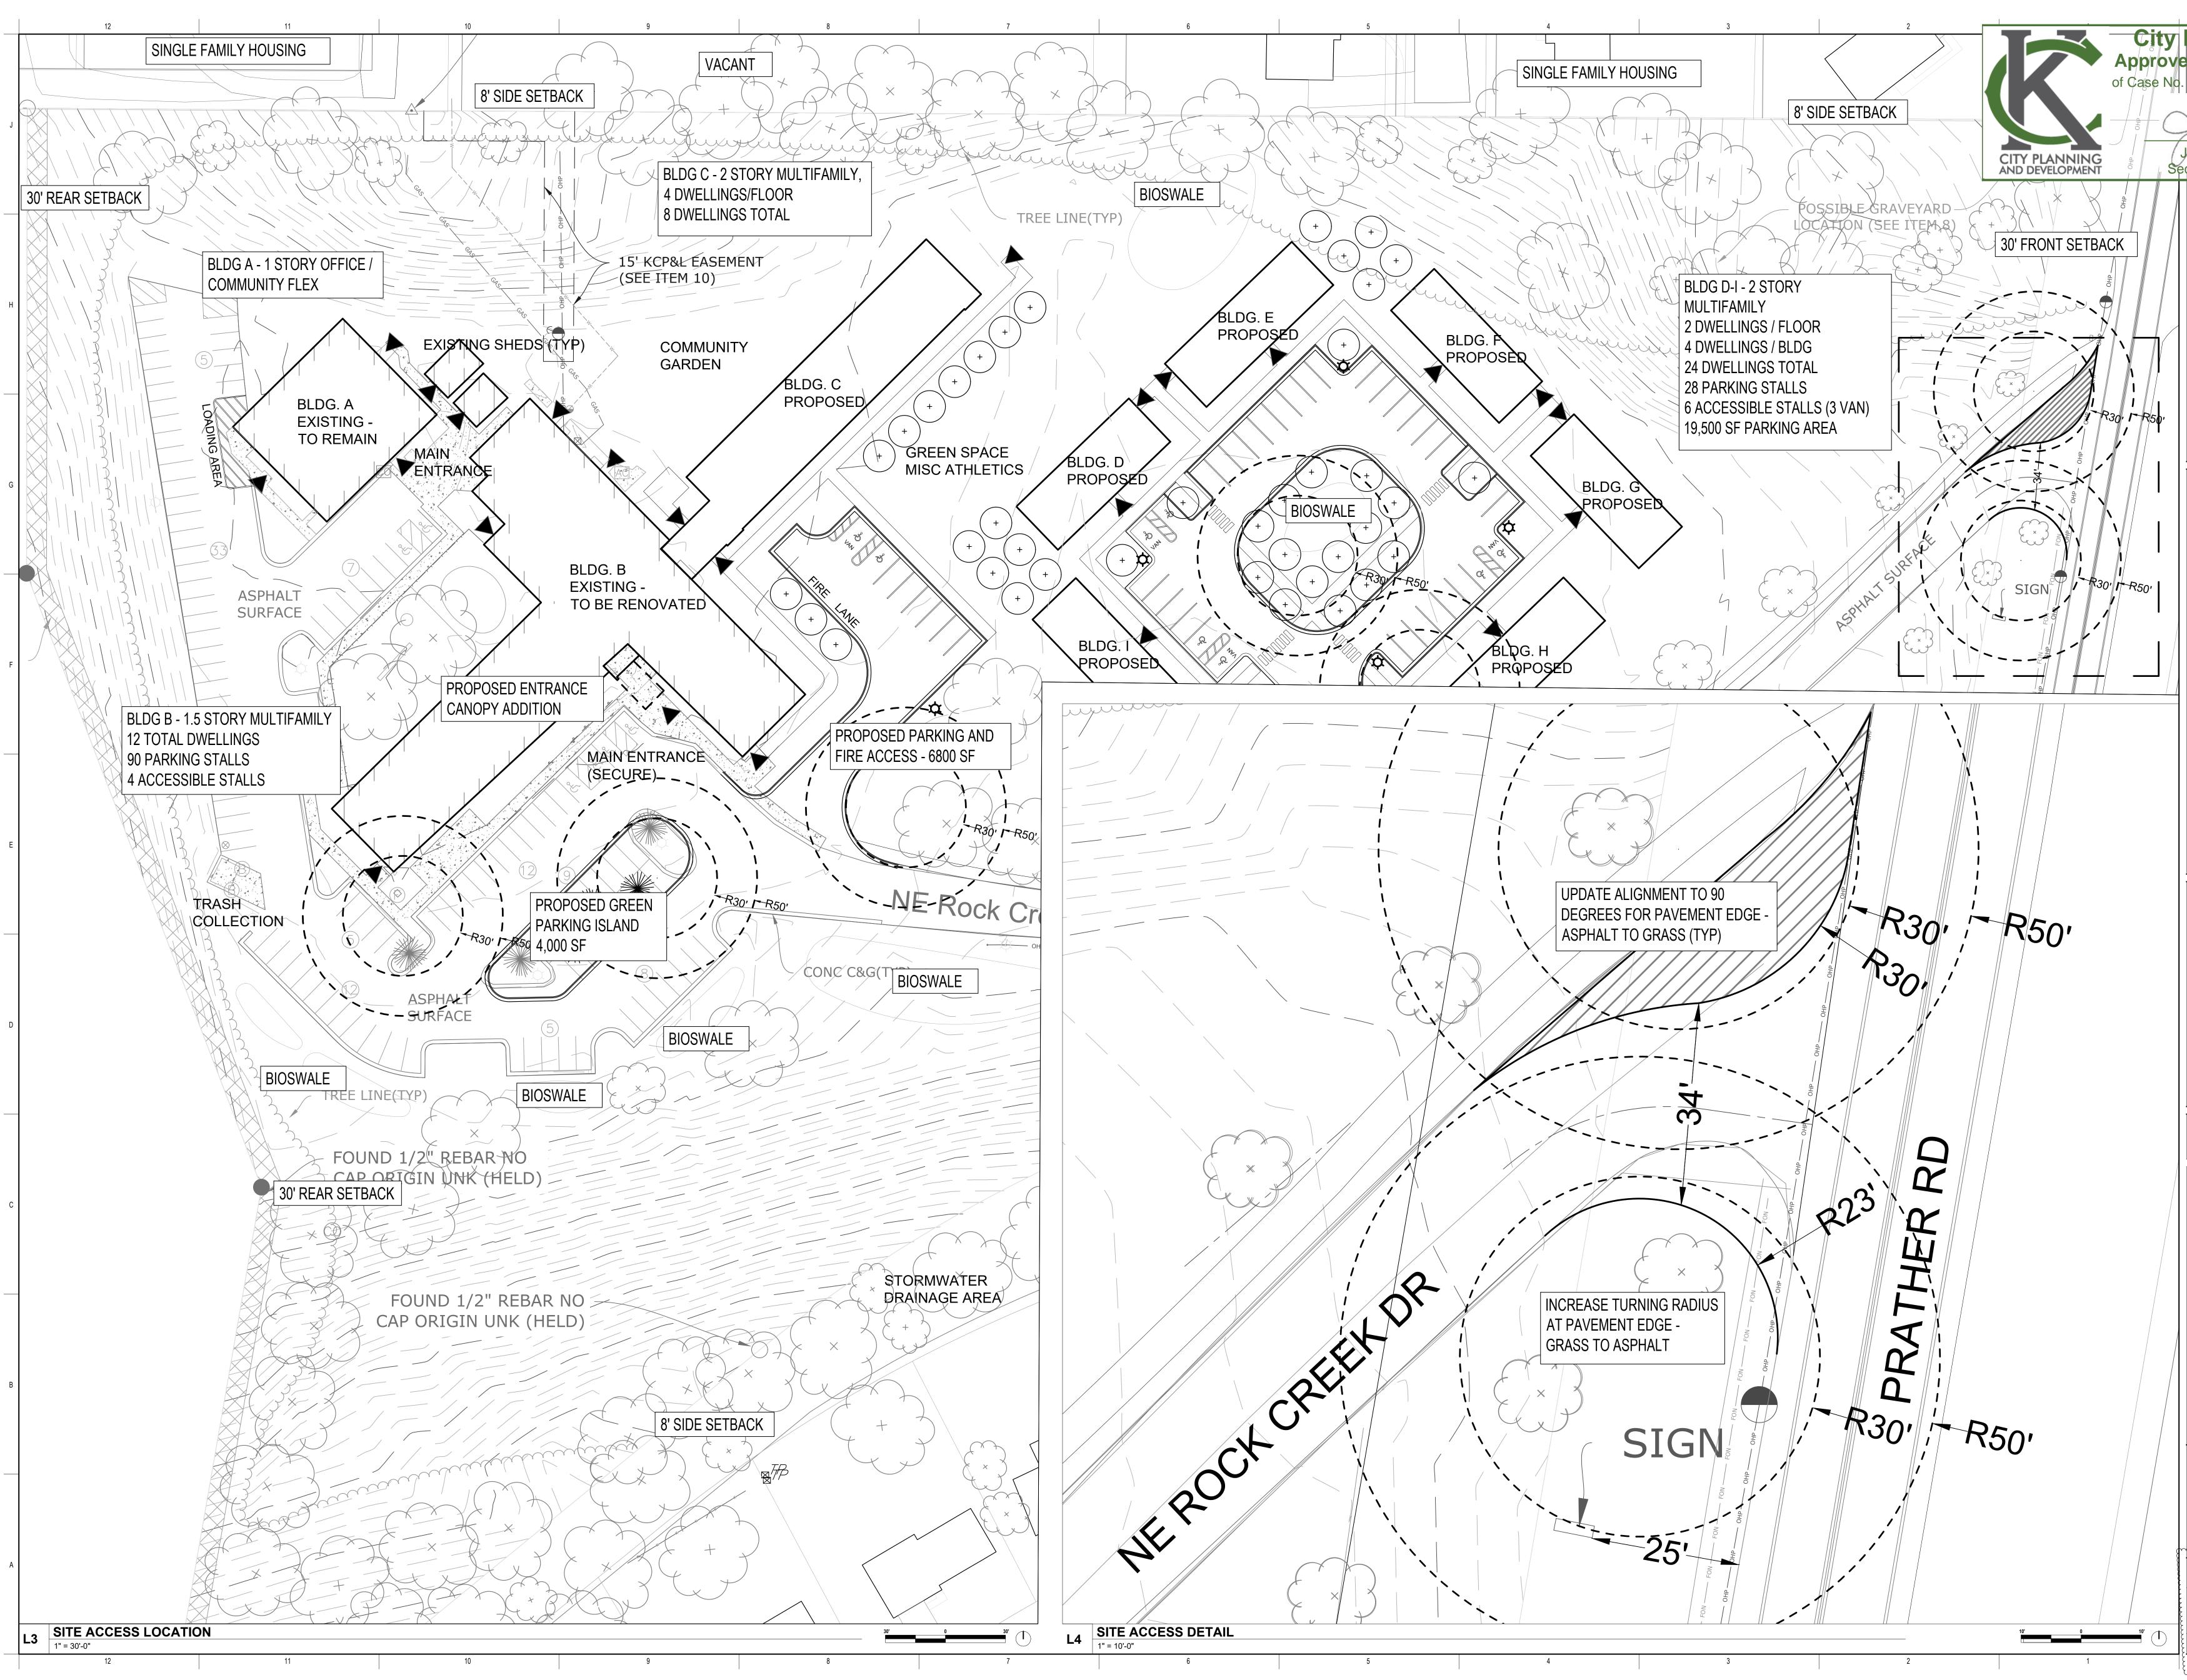

Master Plan Development (MPD) site plan uses existing circulation and parking to serve the phase I development. dditional building requires additional parking for fire access and upgrades to stormwater infrastructure to achieve a e efficient and sustainable stormwater management. Phase 2 will also have access lanes and parking added. Both se 1 and 2 will require an existing water service line to be upgraded to a water main extension so that hydrants can ced near phase 1 and 2 developments.

existing and proposed developments are set back from Prather Rd more than 200 ft and will be mostly screened street views the setback distance and by existing and proposed trees. The west side of the property abuts state 29, buffered by 60 ft of thick vegetation and 120 ft ROW. A new sign for "River Forest Village" will be installed in 30 ft of Prather Rd at the entrance to replace the old "Faith Community" sign. Existing large oak trees on the erty will remain and care will be taken to mitigate any impacts of either phase 1 or 2 construction activities to ting trees. Over 48 large trees and 70 small trees will be added to the property during phase 1 and 2 construction. e lawn areas will be converted to raingarden bioswales that reduce runoff, upland native plantings that support nators, and forest edge plantings that support migratory birds. Path networks will be developed throughout the erty for use by residents and the surrounding community.

9

250

| INDEX: |                       |
|--------|-----------------------|
| G000   | COVER SHEET           |
| V001   | SITE SURVEY           |
| L100   | SITE PLAN             |
| L101   | LANDSCAPE PLAN        |
| L102   | FIRE ACCESS PLAN      |
| L103   | SITE ACCESS PLAN      |
| L200   | SIGN PLAN             |
| ES1    | PHOTOMETRIC SITE PLAN |
| ES2    | ELECTRICAL DETAILS    |
| C001   | UTILITY PLAN          |