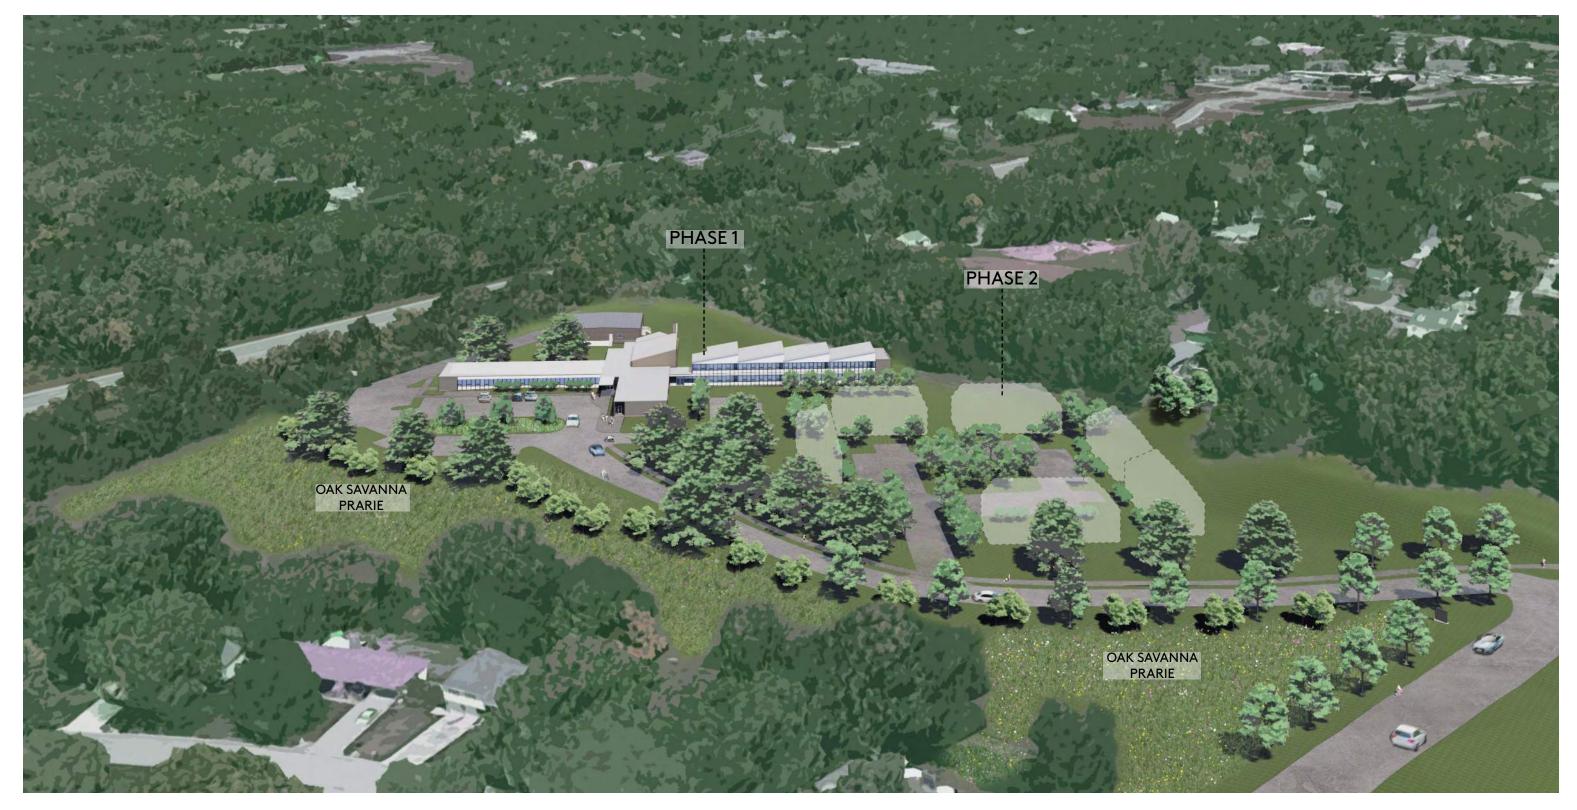

# PRELIMINARY DEVELOPMENT PLAN FOR **RIVER FOREST VILLAGE** 3500 NE PRATHER RD, KANSAS CITY, MISSOURI- 64116

### **ROPERTY DESCRIPTION:**

e site of the former Faith Christian Academy K-12 school at 3500 NE Prather Rd in Kansas City Missouri, DRAW itecture and Urban Design, on behalf River Forest Village, proposes a phased development of 1) renovation of the ing buildings and construction of attached addition with 20 units of 2-, 3- and 4-bedroom apartments, along with an /therapy component in the existing annex building, and 2) an additional 24 apartment units with an access road and ng on the eastern, undeveloped portion of the property. Currently the site is accessible by vehicle and surrounding borhood residents like to walk their dogs there.

Master Plan Development (MPD) site plan uses existing circulation and parking to serve the phase I development. dditional building requires additional parking for fire access and upgrades to stormwater infrastructure to achieve a e efficient and sustainable stormwater management. Phase 2 will also have access lanes and parking added. Both se 1 and 2 will require an existing water service line to be upgraded to a water main extension so that hydrants can ced near phase 1 and 2 developments.