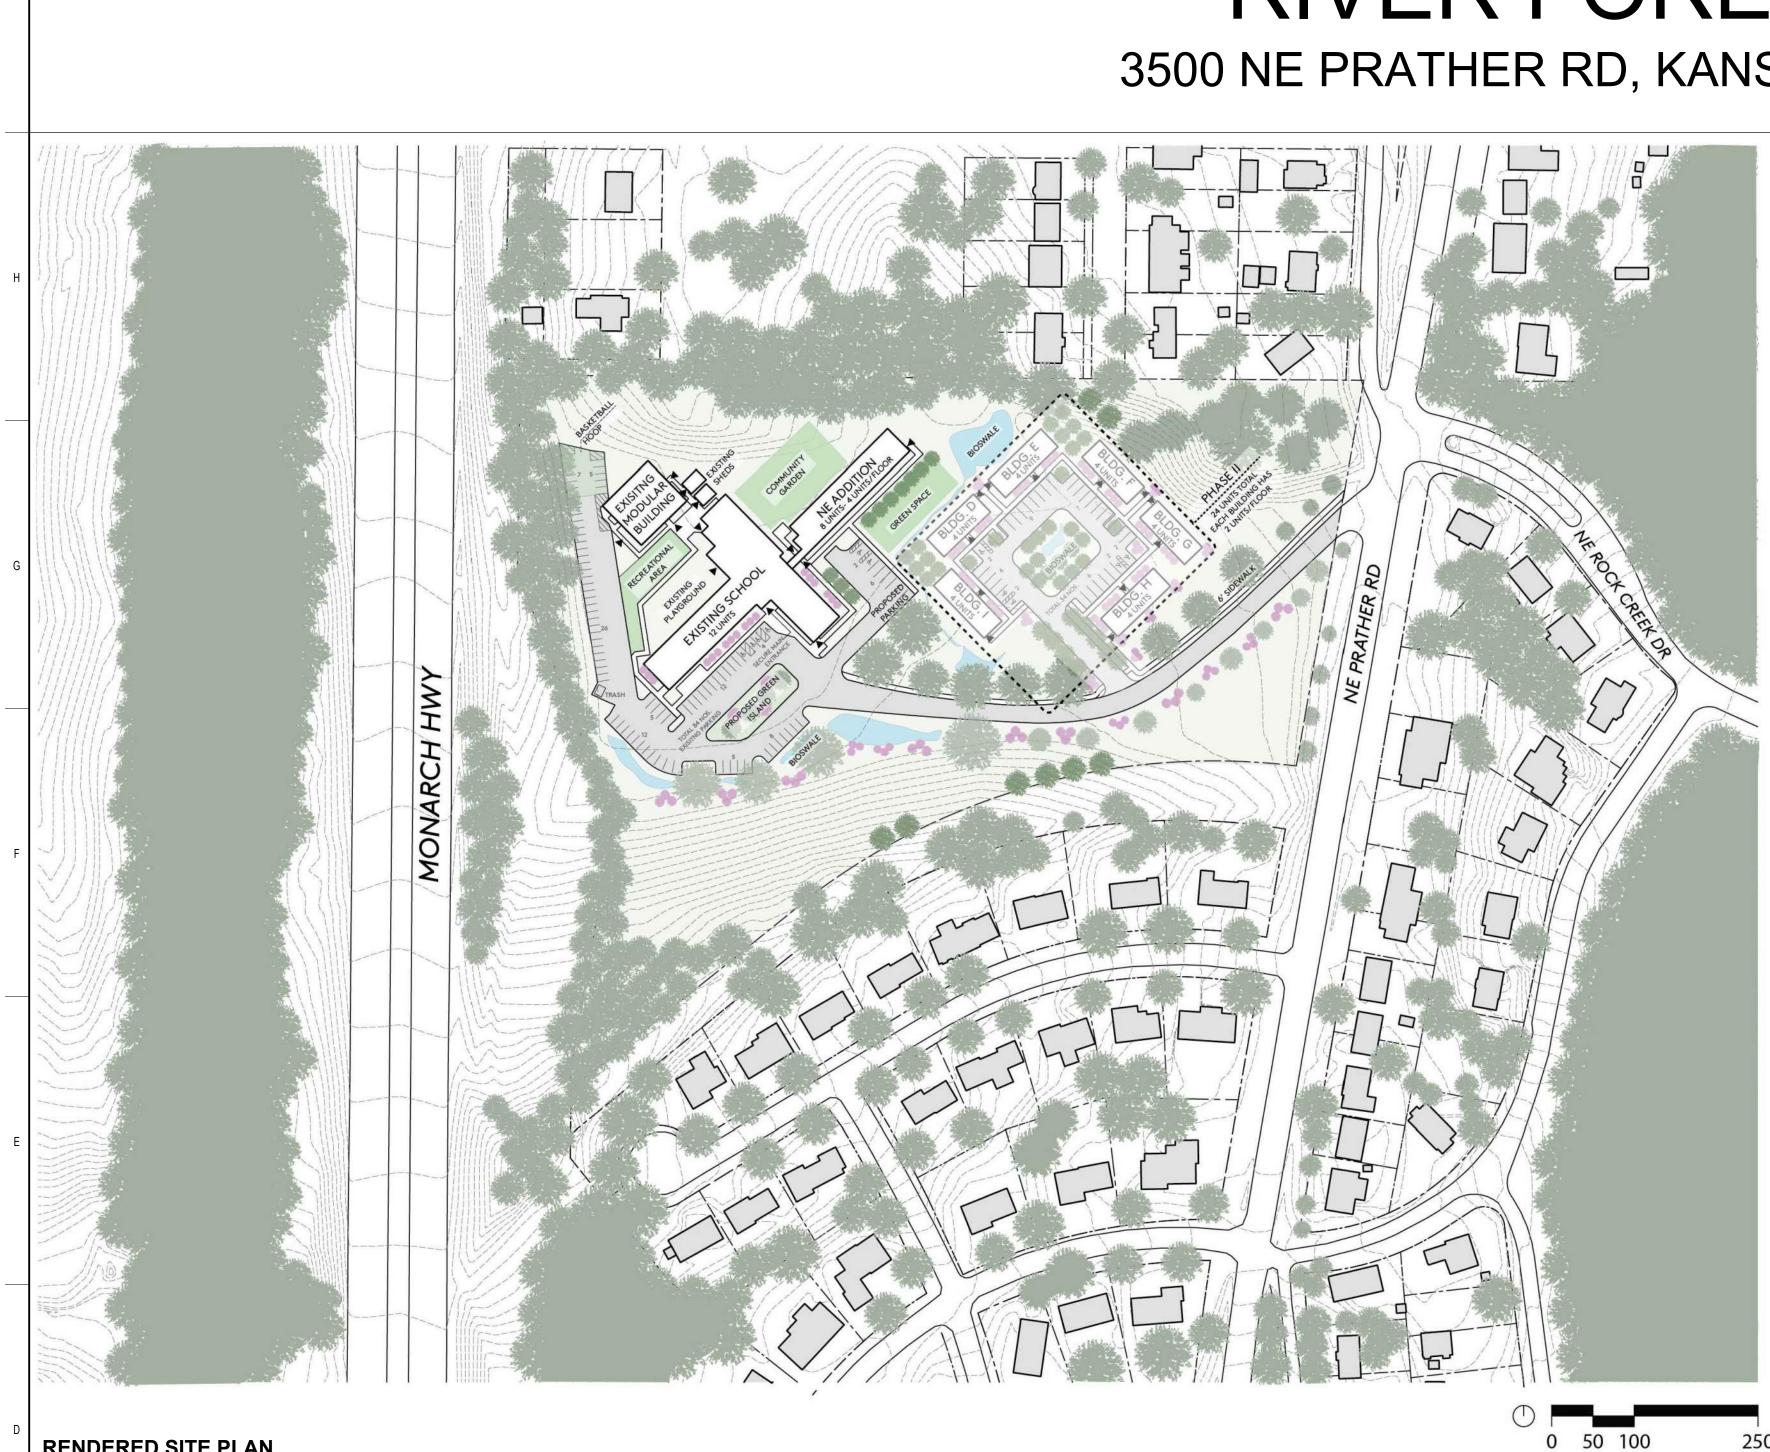

#### RENDERED SITE PLAN

| -408 Parkland Dedication                                                                                                                                                                                                                                                                                                                                                                                               | -425 - OTHER DEVELOPMENT STANDARDS                                                                                                                                    |                                                                                                                                                                                          |                                                                                                                                                                                   | $\sim$                                                                                              | <b>2</b>                     |
|------------------------------------------------------------------------------------------------------------------------------------------------------------------------------------------------------------------------------------------------------------------------------------------------------------------------------------------------------------------------------------------------------------------------|-----------------------------------------------------------------------------------------------------------------------------------------------------------------------|------------------------------------------------------------------------------------------------------------------------------------------------------------------------------------------|-----------------------------------------------------------------------------------------------------------------------------------------------------------------------------------|-----------------------------------------------------------------------------------------------------|------------------------------|
| 88-408 Parkland Dedication                                                                                                                                                                                                                                                                                                                                                                                             |                                                                                                                                                                       | > ·                                                                                                                                                                                      | •                                                                                                                                                                                 | n space within Tracts A                                                                             | · \                          |
|                                                                                                                                                                                                                                                                                                                                                                                                                        |                                                                                                                                                                       | B & C equalling (24,00                                                                                                                                                                   | •                                                                                                                                                                                 |                                                                                                     |                              |
|                                                                                                                                                                                                                                                                                                                                                                                                                        |                                                                                                                                                                       | This exceeds the 0.52                                                                                                                                                                    | 8 acre requirement fo                                                                                                                                                             | or 44 multifamily                                                                                   |                              |
| 3-415 Stream Buffers                                                                                                                                                                                                                                                                                                                                                                                                   |                                                                                                                                                                       | NotApplicable                                                                                                                                                                            |                                                                                                                                                                                   |                                                                                                     | 2                            |
| 8-430 Outdoor Lighting                                                                                                                                                                                                                                                                                                                                                                                                 |                                                                                                                                                                       | provided per E001 Ou                                                                                                                                                                     | tdoor Lighting Plan                                                                                                                                                               |                                                                                                     |                              |
| 8-435 Outdoor Display, Storage and Work A                                                                                                                                                                                                                                                                                                                                                                              | Areas                                                                                                                                                                 | N/A                                                                                                                                                                                      |                                                                                                                                                                                   |                                                                                                     | _                            |
| 8-445 Signs                                                                                                                                                                                                                                                                                                                                                                                                            |                                                                                                                                                                       | provided per Signage                                                                                                                                                                     |                                                                                                                                                                                   |                                                                                                     | _                            |
| edestrian Standards                                                                                                                                                                                                                                                                                                                                                                                                    |                                                                                                                                                                       | Public Sidewalk Acces                                                                                                                                                                    | 55                                                                                                                                                                                |                                                                                                     |                              |
| 8-420 - PARKING                                                                                                                                                                                                                                                                                                                                                                                                        |                                                                                                                                                                       |                                                                                                                                                                                          | DIVE                                                                                                                                                                              | SDACES                                                                                              | ALTERNATIVES                 |
| 5-420 - PARKING                                                                                                                                                                                                                                                                                                                                                                                                        | VEHICL                                                                                                                                                                | E SPACES                                                                                                                                                                                 | DIKE                                                                                                                                                                              | SPACES                                                                                              | PROPOSED (See 88-<br>420-16) |
|                                                                                                                                                                                                                                                                                                                                                                                                                        | REQUIRED                                                                                                                                                              | PROPOSED                                                                                                                                                                                 | REQUIRED                                                                                                                                                                          | PROPOSED                                                                                            | 720-10j                      |
| roposed Use                                                                                                                                                                                                                                                                                                                                                                                                            | •••••                                                                                                                                                                 |                                                                                                                                                                                          | • • • • • • • • • • • • • • • • • • •                                                                                                                                             | and an 100                                                                                          |                              |
| Multi-Family Residential                                                                                                                                                                                                                                                                                                                                                                                               | 44                                                                                                                                                                    | 94                                                                                                                                                                                       | 10                                                                                                                                                                                | 20                                                                                                  | N/A                          |
|                                                                                                                                                                                                                                                                                                                                                                                                                        |                                                                                                                                                                       |                                                                                                                                                                                          |                                                                                                                                                                                   |                                                                                                     |                              |
| Developments that contain a complemen<br>Building A will contain nonresidential u                                                                                                                                                                                                                                                                                                                                      | uses of administr                                                                                                                                                     | ative offices, counsel                                                                                                                                                                   | ling offices, and sto                                                                                                                                                             | rage space.                                                                                         | 2                            |
| evelopments that contain a complemen<br>uilding A will contain nonresidential u                                                                                                                                                                                                                                                                                                                                        | uses of administr                                                                                                                                                     | ative offices, counsel                                                                                                                                                                   | ling offices, and sto                                                                                                                                                             | rage space.                                                                                         | 2                            |
| evelopments that contain a complemen<br>uilding A will contain nonresidential u<br>uilding B will contain offices and dwel                                                                                                                                                                                                                                                                                             | uses of administr<br>lling units. Build                                                                                                                               | ative offices, counsel<br>lings C-I will contain c                                                                                                                                       | ling offices, and sto                                                                                                                                                             | rage space.                                                                                         | 2                            |
| evelopments that contain a complemen<br>uilding A will contain nonresidential u<br>uilding B will contain offices and dwel                                                                                                                                                                                                                                                                                             | uses of administr<br>lling units. Build<br>RESOURCE AREAS                                                                                                             | ative offices, counsel<br>lings C-I will contain c<br>S                                                                                                                                  | ling offices, and sto<br>lwelling units.                                                                                                                                          |                                                                                                     | 2                            |
| evelopments that contain a complement<br>uilding A will contain nonresidential u<br>uilding B will contain offices and dwel<br>NHANCED PROTECTION OF NATURAL F<br>evelopments that offer enhanced protect                                                                                                                                                                                                              | uses of administr<br>lling units. Build<br>RESOURCE AREAS<br>ction of natural re                                                                                      | rative offices, counsel<br>lings C-I will contain c<br>S<br>esources and sensitive                                                                                                       | ling offices, and sto<br>Iwelling units.<br>environmental featu                                                                                                                   | res, including                                                                                      | 2                            |
| evelopments that contain a complement<br>ailding A will contain nonresidential a<br>ailding B will contain offices and dwel<br>AHANCED PROTECTION OF NATURAL F<br>evelopments that offer enhanced protect<br>reams, water bodies, floodplains, wetlag                                                                                                                                                                  | uses of administr<br>lling units. Build<br>RESOURCE AREAS<br>ction of natural re<br>nds, steep slopes,                                                                | rative offices, counsel<br>lings C-I will contain c<br>S<br>esources and sensitive<br>, woodlands, wildlife h                                                                            | ling offices, and sto<br>Iwelling units.<br>environmental featu<br>abitats and native p                                                                                           | rres, including<br>lant communities.                                                                | 2                            |
| evelopments that contain a complement<br>uilding A will contain nonresidential u<br>uilding B will contain offices and dwel<br>NHANCED PROTECTION OF NATURAL F<br>evelopments that offer enhanced protect<br>reams, water bodies, floodplains, wetlan<br>oproximately 2 acres of the site, along                                                                                                                       | uses of administr<br>lling units. Build<br>RESOURCE AREAS<br>ction of natural re<br>nds, steep slopes,<br>g the southern st                                           | rative offices, counsel<br>lings C-I will contain c<br>S<br>esources and sensitive<br>, woodlands, wildlife h<br>torm water drainage                                                     | ling offices, and sto<br>dwelling units.<br>environmental featu<br>abitats and native pu<br>corridor, will be na                                                                  | ares, including<br>lant communities.<br><b>tive landscape</b>                                       | 2                            |
| evelopments that contain a complement<br>ilding A will contain nonresidential u<br>ilding B will contain offices and dwel<br>HANCED PROTECTION OF NATURAL F<br>evelopments that offer enhanced protect<br>reams, water bodies, floodplains, wetlan<br>oproximately 2 acres of the site, along<br>hancement with oak savannah prairi                                                                                    | uses of administr<br>lling units. Build<br>RESOURCE AREAS<br>ction of natural re<br>nds, steep slopes,<br>g the southern st<br>ie and riparian p                      | rative offices, counsel<br>lings C-I will contain of<br>S<br>esources and sensitive<br>, woodlands, wildlife h<br>torm water drainage<br>lant species and soft                           | ling offices, and sto<br>welling units.<br>environmental featu<br>abitats and native pl<br>corridor, will be na<br>surface trails. To ac                                          | ares, including<br>ant communities.<br>tive landscape<br>Idress soil erosion                        | 2                            |
| evelopments that contain a complement<br>and a will contain nonresidential un<br>and a will contain offices and dwel<br>and a will contain offices and a well<br>and a will contain offices and a well<br>and a well a state of the site, along<br>a contain a with oak savannah prairi           | uses of administr<br>lling units. Build<br>RESOURCE AREAS<br>action of natural re-<br>nds, steep slopes,<br>g the southern st<br>ie and riparian p<br>e approximately | rative offices, counsel<br>lings C-I will contain of<br>S<br>esources and sensitive<br>, woodlands, wildlife h<br>torm water drainage<br>lant species and soft<br>14,000 sf of bioswales | ling offices, and sto<br>welling units.<br>environmental featu<br>abitats and native pl<br>corridor, will be na<br>surface trails. To ac                                          | ares, including<br>ant communities.<br>tive landscape<br>Idress soil erosion                        | 2                            |
| evelopments that contain a complement<br>uilding A will contain nonresidential u<br>uilding B will contain offices and dwel<br>NHANCED PROTECTION OF NATURAL F<br>evelopments that offer enhanced protect<br>reams, water bodies, floodplains, wetlan<br>pproximately 2 acres of the site, along<br>nhancement with oak savannah prairi                                                                                | uses of administr<br>lling units. Build<br>RESOURCE AREAS<br>ction of natural re<br>nds, steep slopes,<br>g the southern st<br>ie and riparian p                      | rative offices, counsel<br>lings C-I will contain of<br>S<br>esources and sensitive<br>, woodlands, wildlife h<br>torm water drainage<br>lant species and soft<br>14,000 sf of bioswales | ling offices, and sto<br>welling units.<br>environmental featu<br>abitats and native pl<br>corridor, will be na<br>surface trails. To ac                                          | ares, including<br>ant communities.<br>tive landscape<br>Idress soil erosion                        | 2                            |
| MIXED-USE DEVELOPMENT<br>Developments that contain a complement<br>Building A will contain nonresidential u<br>Building B will contain offices and dwel<br>ENHANCED PROTECTION OF NATURAL F<br>Developments that offer enhanced protect<br>streams, water bodies, floodplains, wetlan<br>Approximately 2 acres of the site, along<br>enhancement with oak savannah prairi<br>currently occuring on site, there will be | uses of administr<br>lling units. Build<br>RESOURCE AREAS<br>action of natural re-<br>nds, steep slopes,<br>g the southern st<br>ie and riparian p<br>e approximately | rative offices, counsel<br>lings C-I will contain of<br>S<br>esources and sensitive<br>, woodlands, wildlife h<br>torm water drainage<br>lant species and soft<br>14,000 sf of bioswales | ling offices, and sto<br>dwelling units.<br>environmental featu<br>abitats and native pu<br>corridor, will be na<br>surface trails. To ac<br>s planted with nativ                 | ares, including<br>ant communities.<br>tive landscape<br>Idress soil erosion                        |                              |
| Developments that contain a complement<br>Building A will contain nonresidential u<br>Building B will contain offices and dwel<br>ENHANCED PROTECTION OF NATURAL F<br>Developments that offer enhanced protect<br>streams, water bodies, floodplains, wetlan<br>Approximately 2 acres of the site, along<br>enhancement with oak savannah prairi                                                                       | uses of administr<br>lling units. Build<br>RESOURCE AREAS<br>action of natural re-<br>nds, steep slopes,<br>g the southern st<br>ie and riparian p<br>e approximately | sative offices, counsel<br>lings C-I will contain of<br>S<br>esources and sensitive<br>, woodlands, wildlife h<br>torm water drainage<br>lant species and soft<br>14,000 sf of bioswales | ling offices, and sto<br>dwelling units.<br>environmental featu<br>abitats and native pl<br>corridor, will be na<br>surface trails. To ac<br>s planted with nativ<br>BUILDING USI | ant communities.<br>Tant communities.<br>Tive landscape<br>Idress soil erosion<br>we plant species. | FEET                         |

### **ROPERTY DESCRIPTION:**

e site of the former Faith Christian Academy K-12 school at 3500 NE Prather Rd in Kansas City Missouri, DRAW itecture and Urban Design, on behalf River Forest Village, proposes a phased development of 1) renovation of the ing buildings and construction of attached addition with 20 units of 2-, 3- and 4-bedroom apartments, along with an /therapy component in the existing annex building, and 2) an additional 24 apartment units with an access road and ng on the eastern, undeveloped portion of the property. Currently the site is accessible by vehicle and surrounding borhood residents like to walk their dogs there.

Master Plan Development (MPD) site plan uses existing circulation and parking to serve the phase I development. dditional building requires additional parking for fire access and upgrades to stormwater infrastructure to achieve a e efficient and sustainable stormwater management. Phase 2 will also have access lanes and parking added. Both se 1 and 2 will require an existing water service line to be upgraded to a water main extension so that hydrants can ced near phase 1 and 2 developments.

existing and proposed developments are set back from Prather Rd more than 200 ft and will be mostly screened street views the setback distance and by existing and proposed trees. The west side of the property abuts state 29, buffered by 60 ft of thick vegetation and 120 ft ROW. A new sign for "River Forest Village" will be installed in 30 ft of Prather Rd at the entrance to replace the old "Faith Community" sign. Existing large oak trees on the erty will remain and care will be taken to mitigate any impacts of either phase 1 or 2 construction activities to ting trees. Over 48 large trees and 70 small trees will be added to the property during phase 1 and 2 construction. e lawn areas will be converted to raingarden bioswales that reduce runoff, upland native plantings that support nators, and forest edge plantings that support migratory birds. Path networks will be developed throughout the erty for use by residents and the surrounding community.