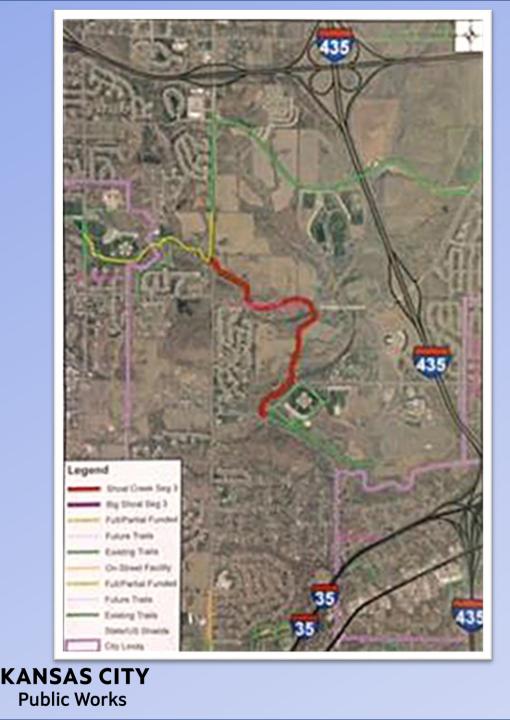

## **Ordinance #220984**

Authorizing condemnation and taking of private property interests for public use for **Recreational Trail Easements for the** construction, location and maintenance of the "Shoal Creek Trail Segment 3", Project No. 89020370, from 7301 N. Brighton Avenue, southeasterly, to 5400 N.E. Pleasant Valley Road in Kansas City, Clay County, Missouri; providing for the payment of just compensation therefore; authorizing continued negotiations and purchase by the Director of the Department of Public Works; authorizing the filing of the petition for condemnation by the City Attorney on behalf of the City; and directing the City Clerk to record this ordinance in the office of the Recorder of Deeds for Clay County, Missouri.