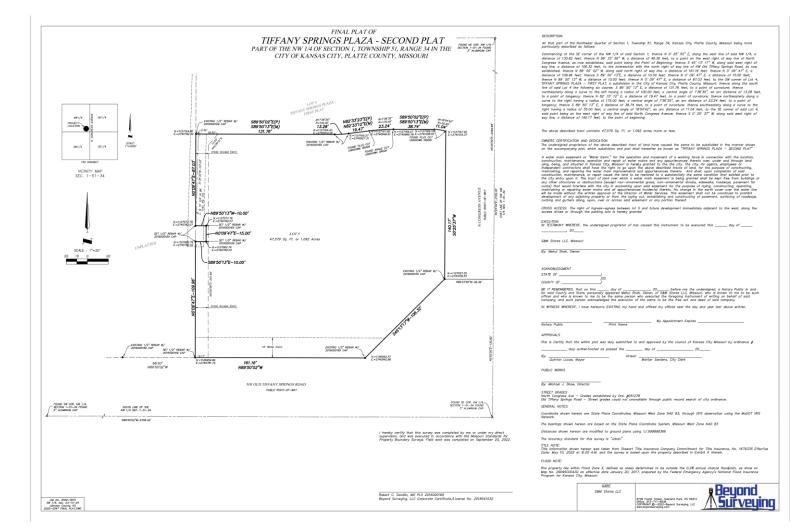

# Specific Address Approximately 1.092 acres generally located at the northwest corner of Northwest Old Tiffany Springs Road and North Congress Avenue Reason for Project This final plat application was initiated by S&M Stores LLC, in order to subdivide the property in accordance with the city codes and state statutes. The developer intends to construct a 1 lot commercial subdivision. Discussion This is a routine final plat ordinance that authorizes staff to continue to process the plat for recording. This plat can be added to the consent agenda. **CONTROLLING CASE** Case No. CD-SUP-2022-00034- On September 22, 2022 the Board of Zoning adjustment approved a Special Use Permit is District B3-3 on about 1 acre generally located at the northwest corner of Northwest Old Tiffany Springs Road and North Congress Avenue to allow for the use of