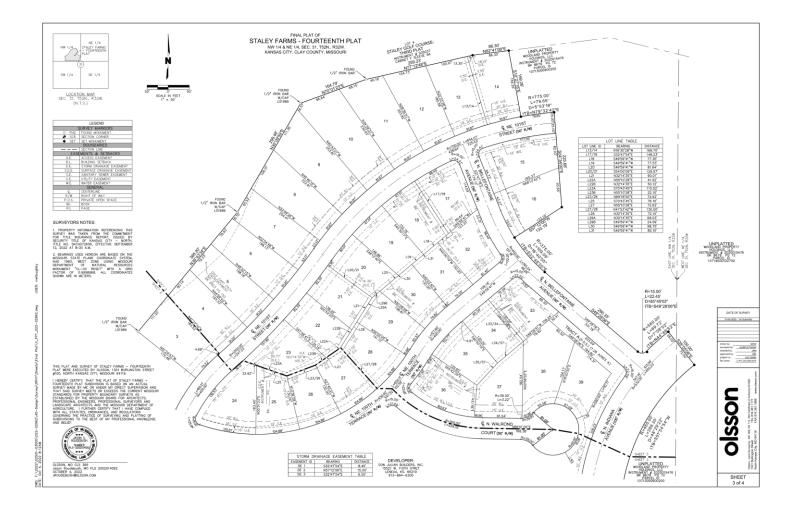

#### Specific Address

Approximately 25.65 acres generally located at the northeast corner of Northeast Staley Farms Drive and Northeast 100th Street

### Reason for Project

This final plat application was initiated by Don Julian Builders Inc. in order to subdivide the property in accordance with the city codes and state statutes. The Developer intends to construct a 52 lot single family home subdivision.