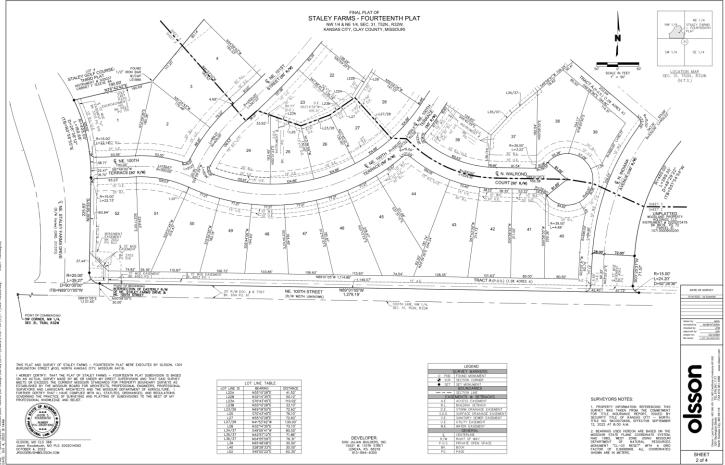

#### Specific Address

Approximately 25.65 acres generally located at the northeast corner of Northeast Staley Farms Drive and Northeast 100th Street

### Reason for Project

This final plat application was initiated by Don Julian Builders Inc. in order to subdivide the property in accordance with the city codes and state statutes. The Developer intends to construct a 52 lot single family home subdivision.