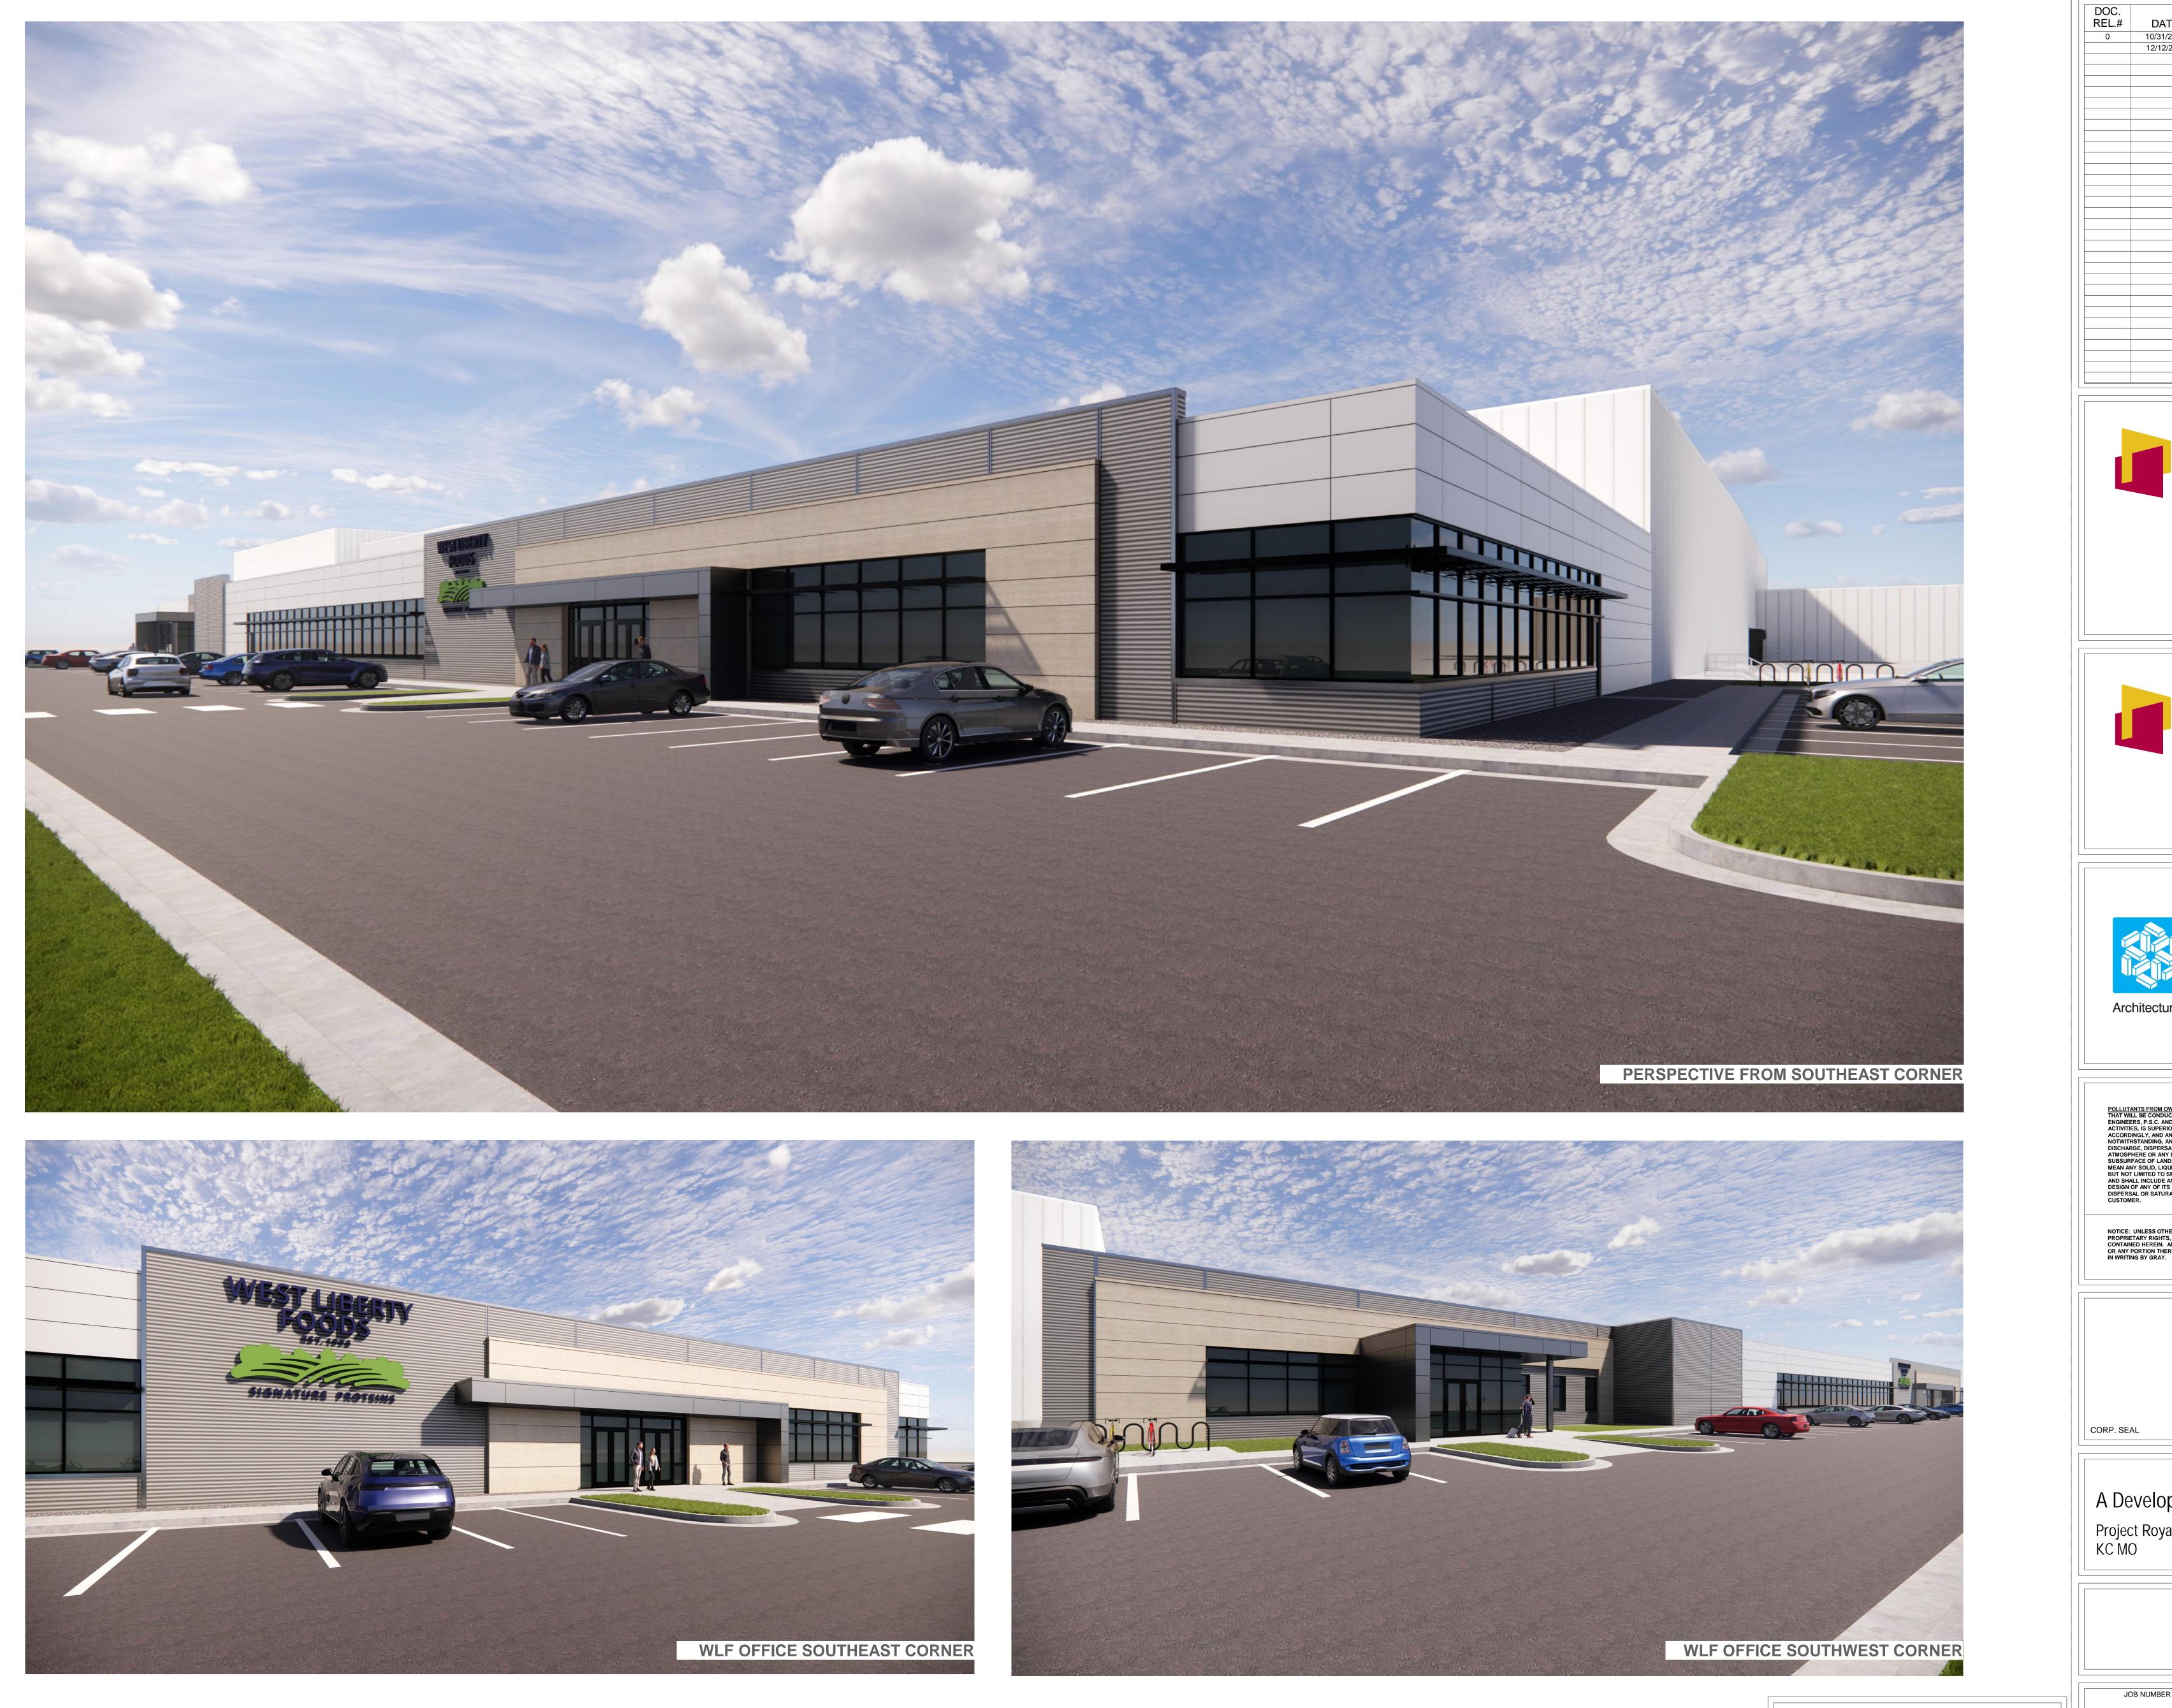

# PROJECT ROYAL KCMO DEVELOPMENT PLAN RE-SUBMISSION DECEMBER 12, 2022

| Sheet Numbe | r Sheet Name                   | Release Date | Docum       |
|-------------|--------------------------------|--------------|-------------|
| G-001       | COVER SHEET                    | 12/12/2022   | DEVELOPMENT |
| A1.1        | SITE PLAN                      | 12/12/2022   | DEVELOPMENT |
| A1.2        | ENLARGED SITE PLAN             | 12/12/2022   | DEVELOPMENT |
| A1.3        | ENLARGED SITE PLAN             | 12/12/2022   | DEVELOPMENT |
| A1.4        | PHASING PLAN                   | 12/12/2022   | DEVELOPMENT |
| A1.5        | SITE SECTIONS                  | 12/12/2022   | DEVELOPMENT |
| A1.6        | SIGNAGE DETAILS                | 12/12/2022   | DEVELOPMENT |
| C1.2        | SITE PAVING & GRADING PLAN     | 12/12/2022   | DEVELOPMENT |
| C1.3        | SITE UTILITY PLAN              | 12/12/2022   | DEVELOPMENT |
| L1.1        | LANDSCAPE PLAN                 | 12/12/2022   | DEVELOPMENT |
| P1.1        | PHOTOMETRIC SITE LIGHTING PLAN | 12/12/2022   | DEVELOPMENT |
|             |                                |              |             |
| A-200       | OVERALL EXTERIOR ELEVATIONS    | 12/12/2022   | DEVELOPMENT |
| A-201       | ENLARGED EXTERIOR ELEVATIONS   | 12/12/2022   | DEVELOPMENT |
| A-202       | RENDERINGS                     | 12/12/2022   | DEVELOPMENT |
| A-203       | RENDERINGS                     | 12/12/2022   | DEVELOPMENT |
|             |                                |              |             |
|             |                                |              |             |