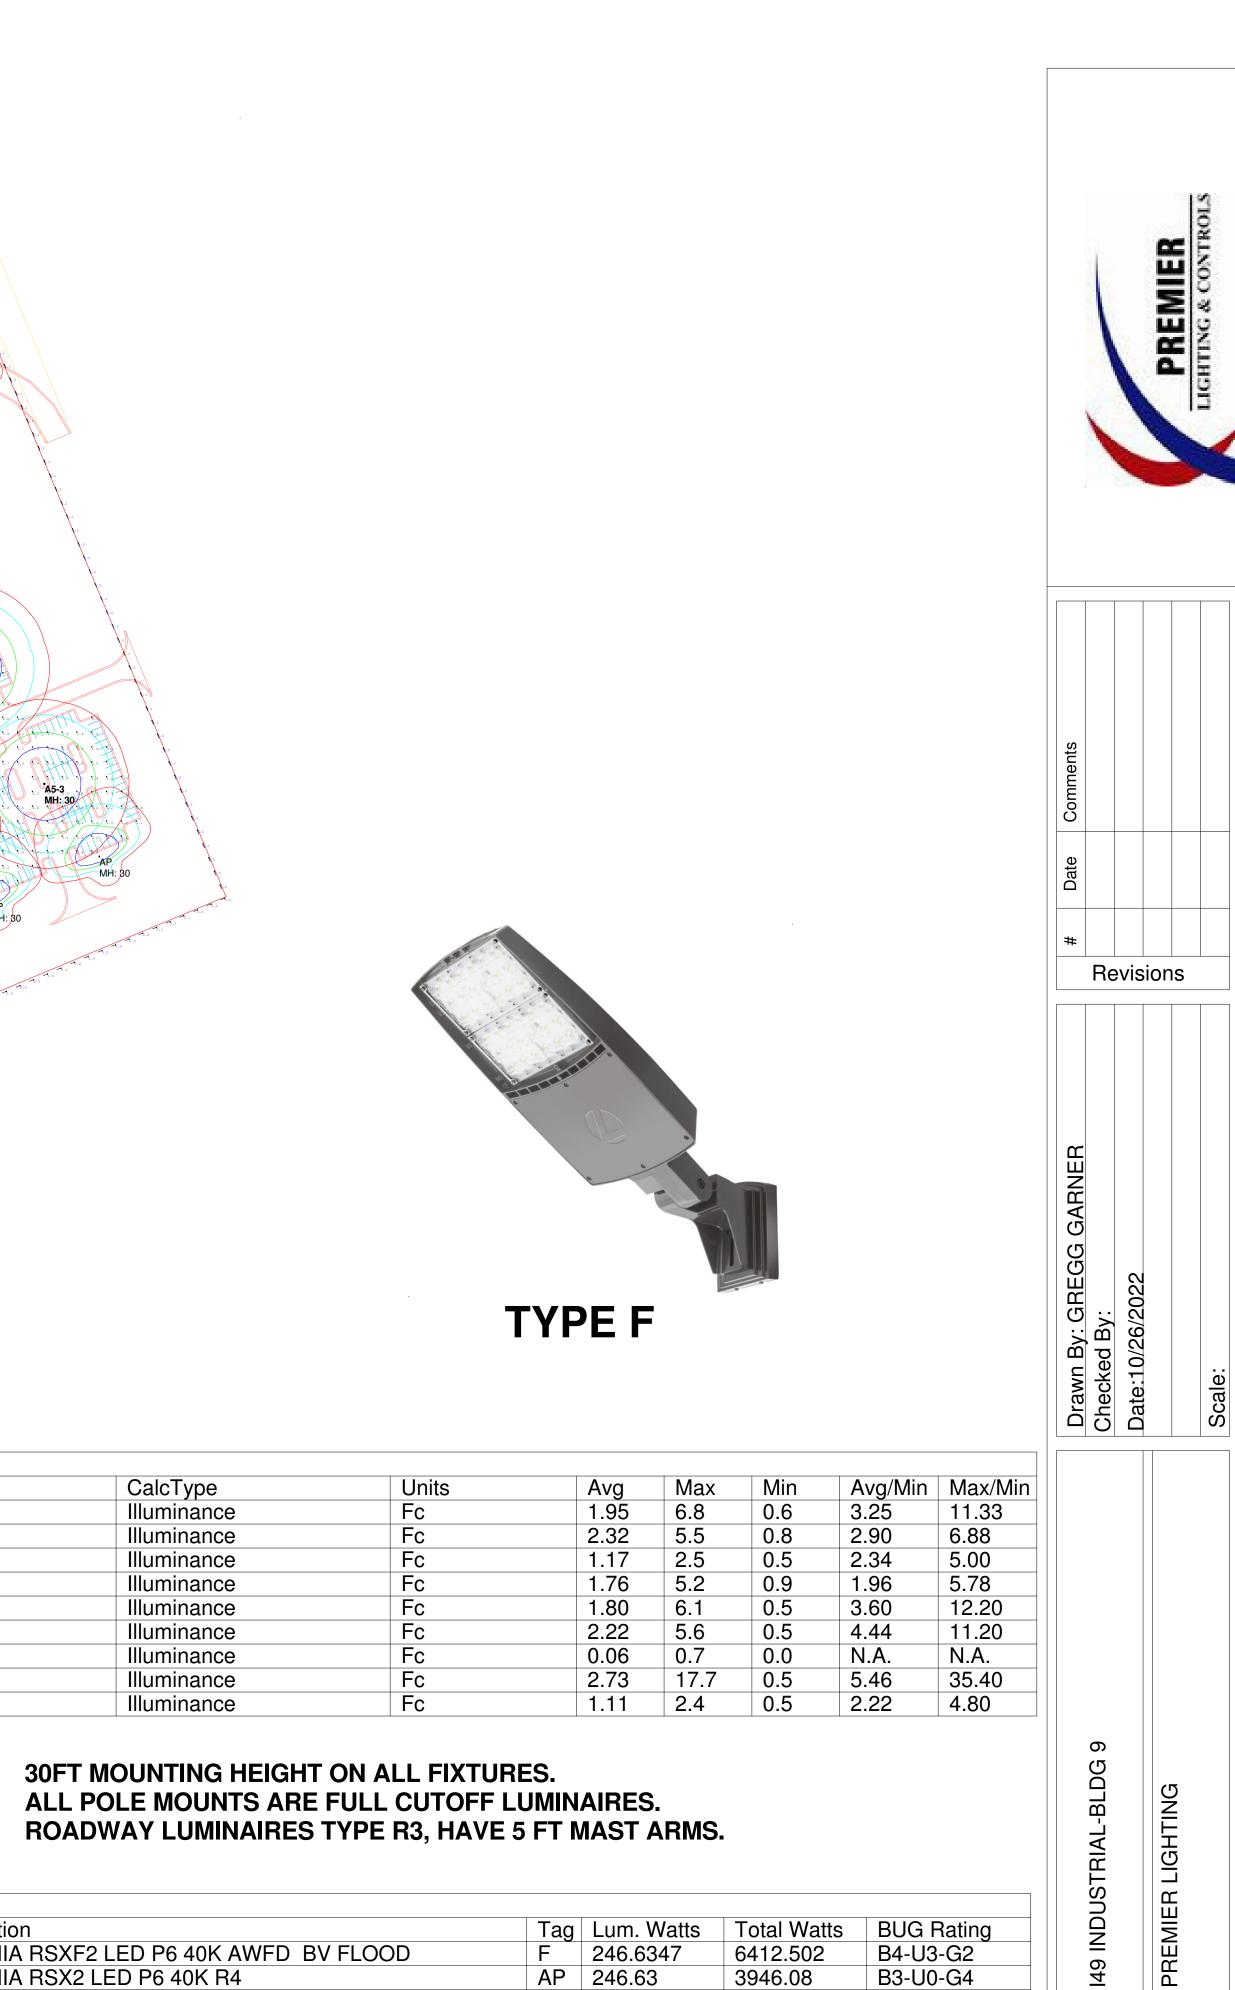

# PROJECT ROYAL KCMO DEVELOPMENT PLAN RE-SUBMISSION DECEMBER 12, 2022

| Sheet Numbe | r Sheet Name                   | Release Date | Docum       |
|-------------|--------------------------------|--------------|-------------|
| G-001       | COVER SHEET                    | 12/12/2022   | DEVELOPMENT |
| A1.1        | SITE PLAN                      | 12/12/2022   | DEVELOPMENT |
| A1.2        | ENLARGED SITE PLAN             | 12/12/2022   | DEVELOPMENT |
| A1.3        | ENLARGED SITE PLAN             | 12/12/2022   | DEVELOPMENT |
| A1.4        | PHASING PLAN                   | 12/12/2022   | DEVELOPMENT |
| A1.5        | SITE SECTIONS                  | 12/12/2022   | DEVELOPMENT |
| A1.6        | SIGNAGE DETAILS                | 12/12/2022   | DEVELOPMENT |
| C1.2        | SITE PAVING & GRADING PLAN     | 12/12/2022   | DEVELOPMENT |
| C1.3        | SITE UTILITY PLAN              | 12/12/2022   | DEVELOPMENT |
| L1.1        | LANDSCAPE PLAN                 | 12/12/2022   | DEVELOPMENT |
| P1.1        | PHOTOMETRIC SITE LIGHTING PLAN | 12/12/2022   | DEVELOPMENT |
|             |                                |              |             |
| A-200       | OVERALL EXTERIOR ELEVATIONS    | 12/12/2022   | DEVELOPMENT |
| A-201       | ENLARGED EXTERIOR ELEVATIONS   | 12/12/2022   | DEVELOPMENT |
| A-202       | RENDERINGS                     | 12/12/2022   | DEVELOPMENT |
| A-203       | RENDERINGS                     | 12/12/2022   | DEVELOPMENT |
|             |                                |              |             |
|             |                                |              |             |