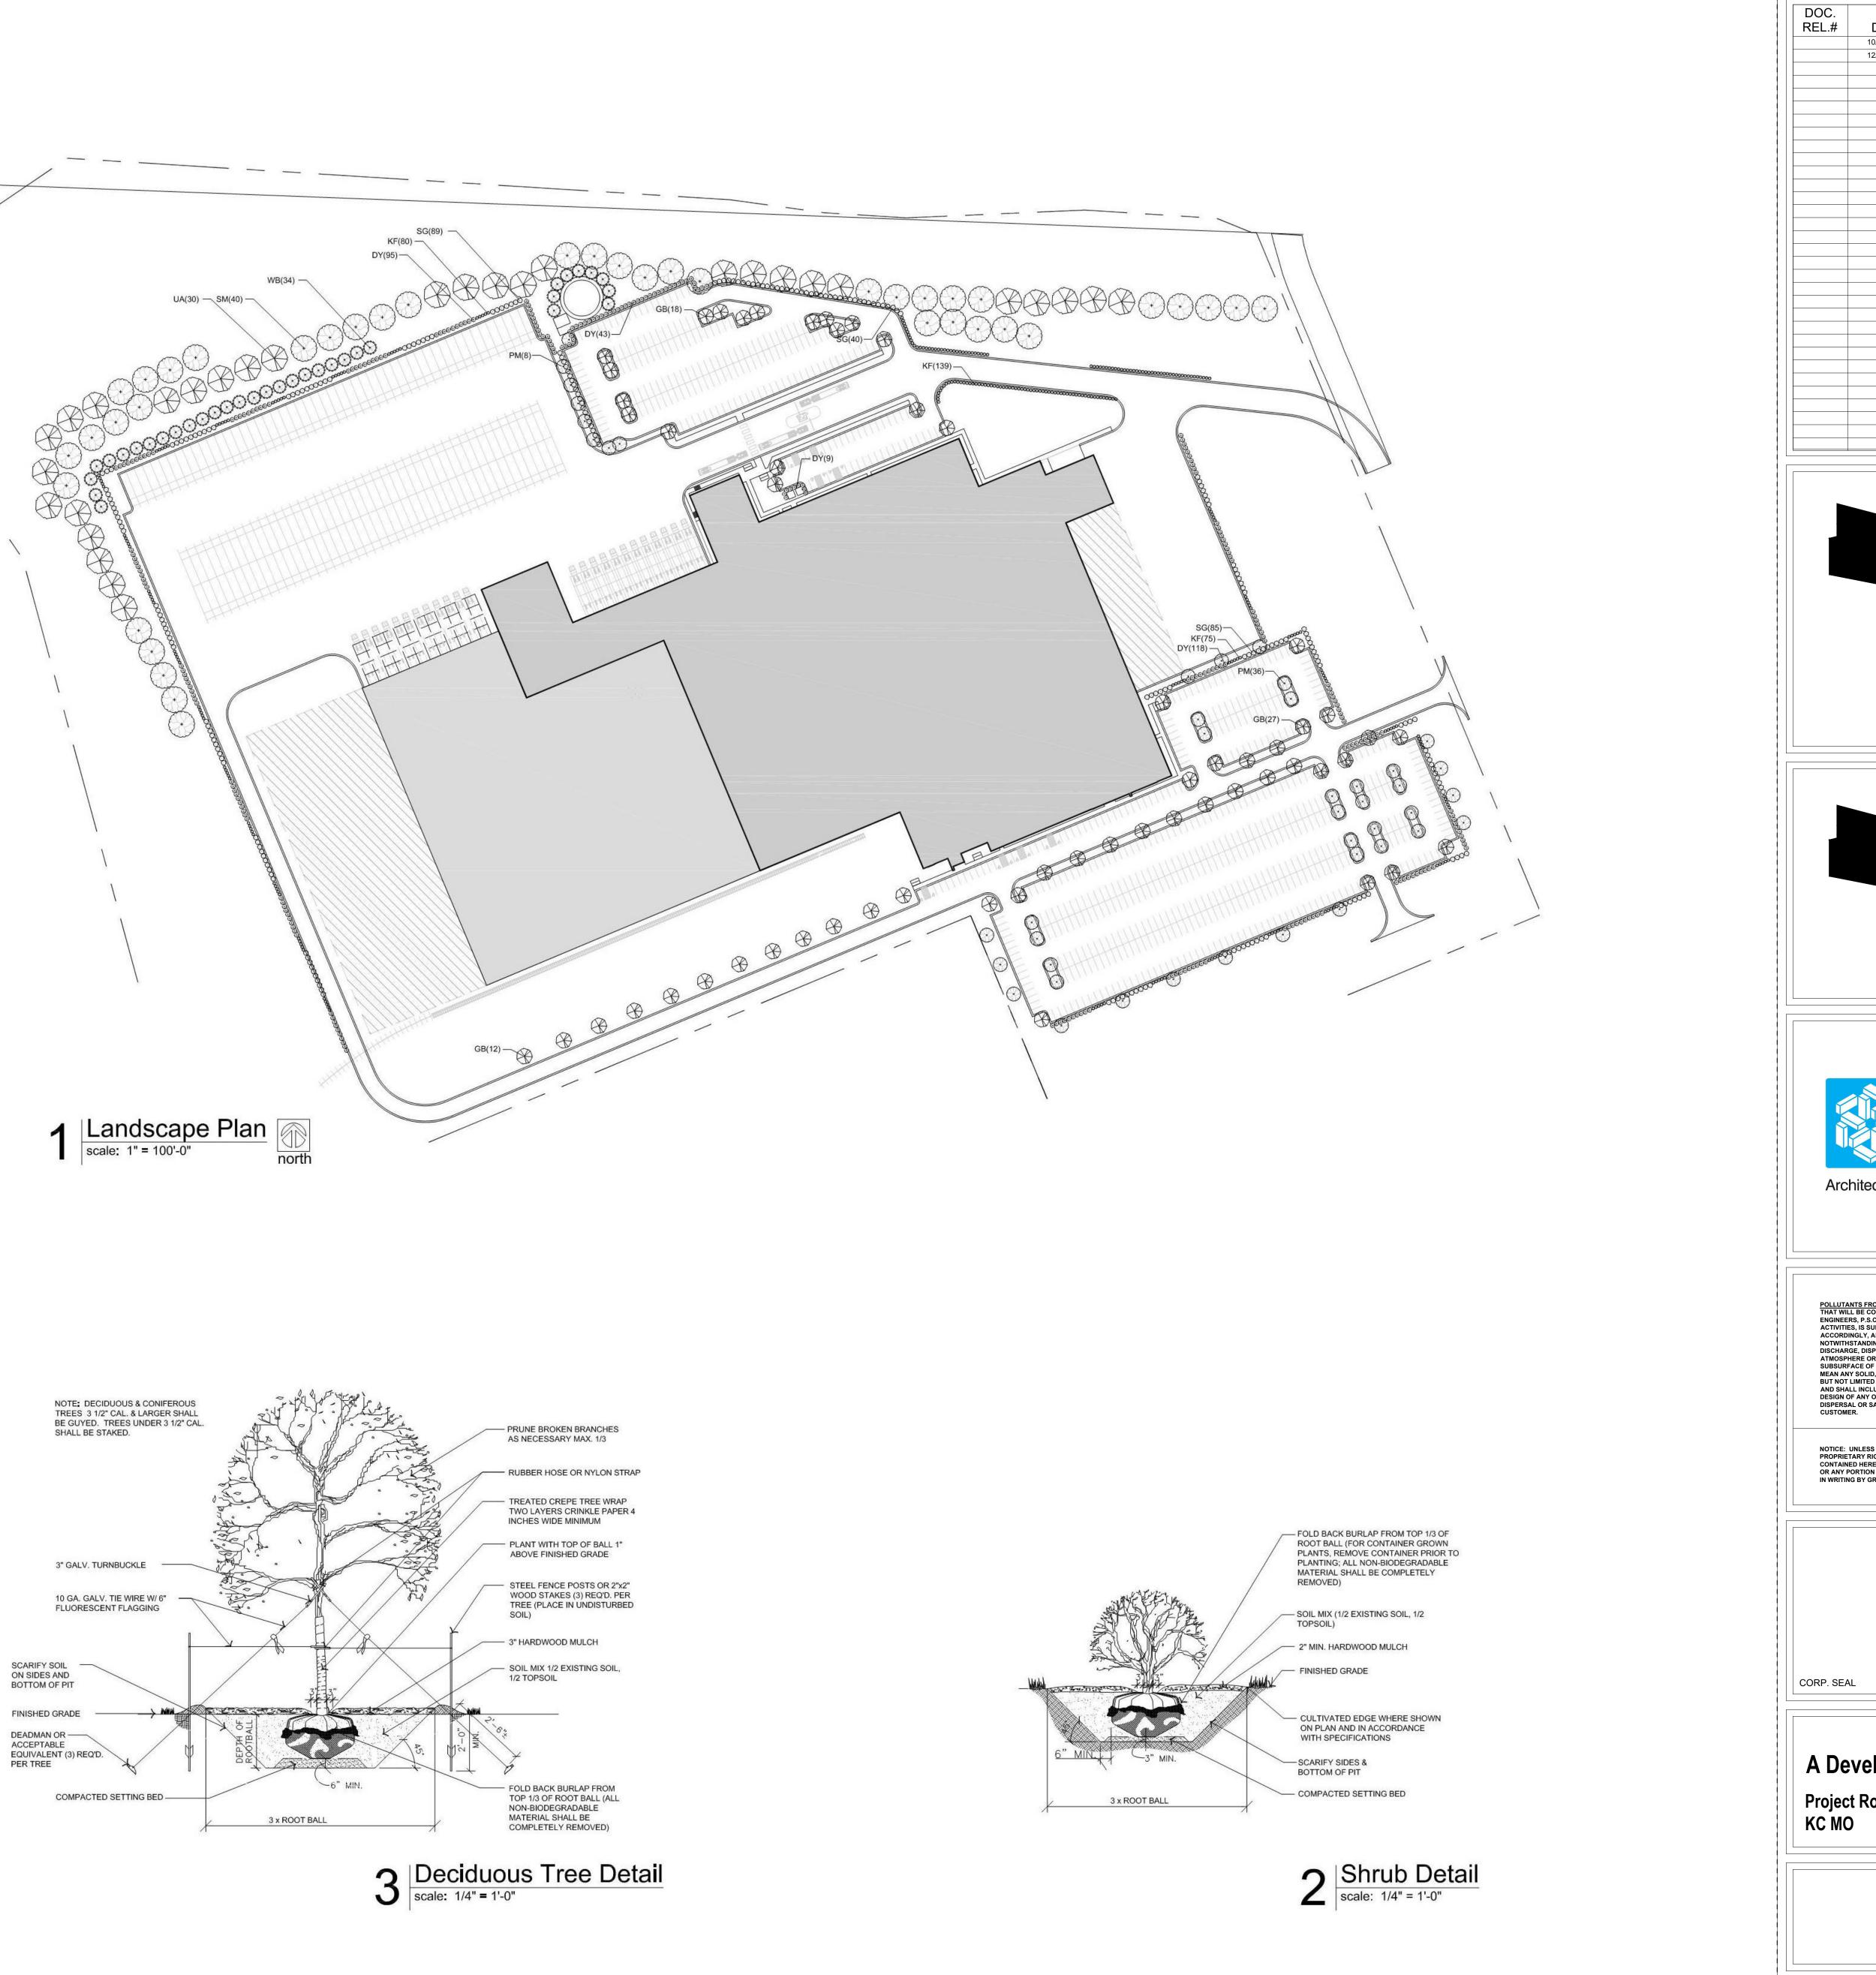

PSOIL, AT A UNIFORM F<br>F THE AREA TO BE SODDED.<br>ROW.<br>DRM SPECIFIED AND SHALL CO<br>DENTIFIED ACCORDING TO TH<br>G FIRST WEEK AFTER PLANTIE<br>OF FOUR INCHES BELOW SOD<br>A PERIOD OF 30 DAYS AFTER<br>ED, EVEN-COLORED, VIABLE TO<br>EAS AND SURFACE IRREGULD<br>GS PLACED WITHIN THE SEWI | EMENTS.<br>DISTURBAI<br>ARKING OF<br>MOVED OR<br>COVERLAPP<br>AT OPTIMU<br>HER DEBRIS<br>IS 1/4 INCH)<br>E TIME OF OR<br>CONDITION<br>DAMAGE. PF<br>TO DRY BE<br>CATE OF ON<br>SOD STRIPS<br>OMPLY WITH<br>E PERCENT<br>NG, WATER<br>D.<br>THE DATE OF<br>URF MUST<br>ARITIES.<br>ER EASEME | NCE. TREE<br>VEHICLES,<br>RELOCATED<br>PING<br>M MOISTURE<br>S.<br>THE<br>UTTING IN<br>DNS, SOD CU<br>ROTECT<br>FORE<br>E POUND OF<br>S SHALL BE<br>H THE RULES<br>N, P, K, IN<br>DAILY OR<br>DE FINAL<br>BE |

DEADMAN OR



NOT FOR CONSTRUCTION

793 

| C.<br>.#