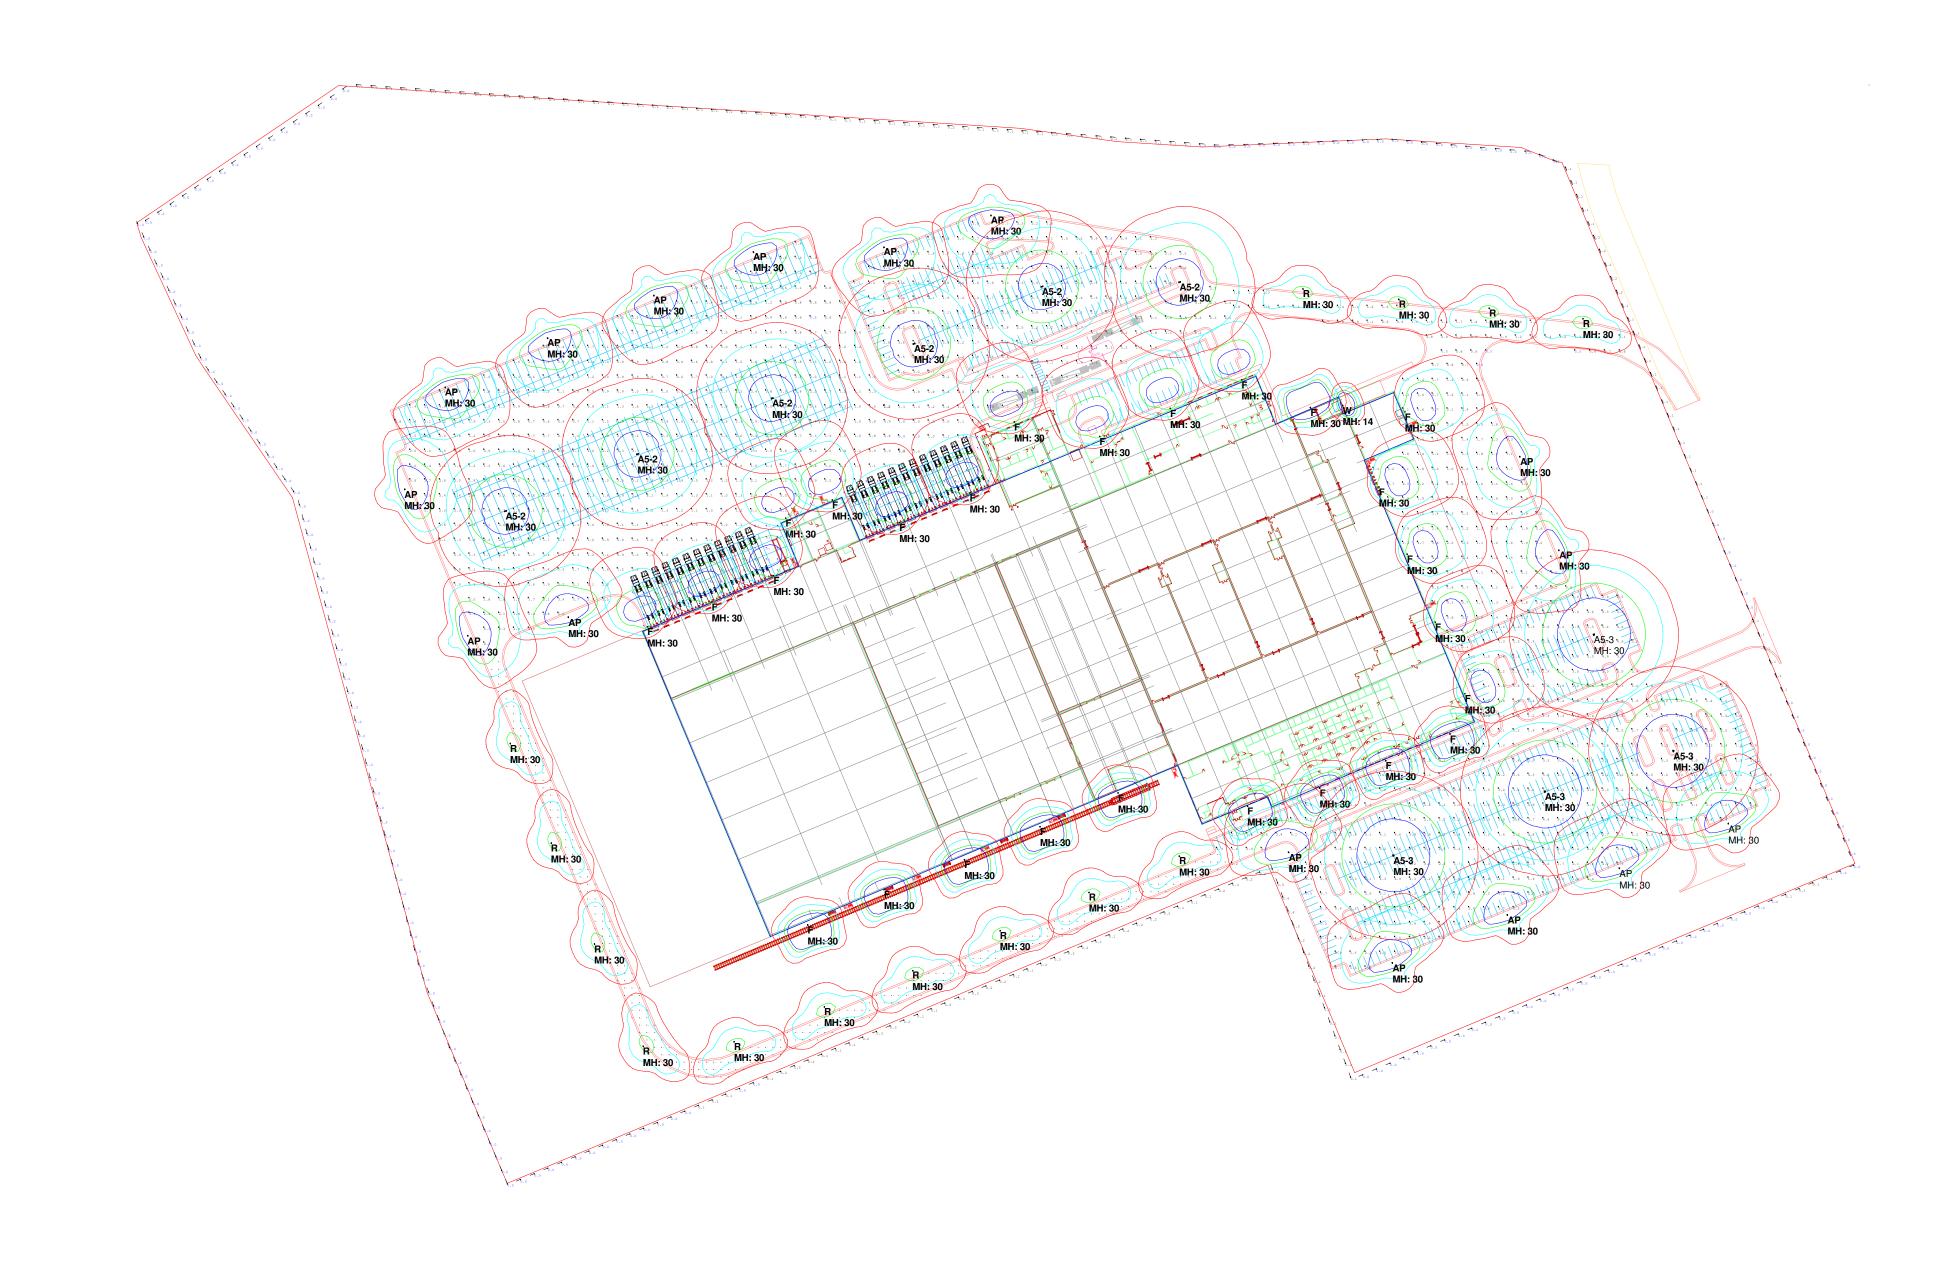

## Construction Notes

- 1. Demolish portion of Thunderbird Road and construct new per plan.
- 2. Existing gravel road to be utilized for connections to internal private roads.

- 3. Parking lot striping to be painted white with 4" stroke.
- Parking stall and drive aisle pavement design per geotechnical report recommendations. 5. Asphalt paving and concrete curb and gutters to
- meet Kansas City Missouri construction standards per Civil. 6. Provide 5'-0" x 6'-0" concrete stoop at all at-grade
- exit doors. 7. External downspout to be connected to storm sewer system below grade per civil engineering
- plans. 8. Exit doors to have a steel grate landing and stairs. 9. Provide 6" concrete filled galv. steel pipe bollards
- (48" tall) at drive-in doors. 10. Protect exposed downspouts within dock area. Install downspout protection per detail at dock
- downspouts. 11. Provide 6" concrete filled galv. steel pipe bollards (48" tall) each side of bottom of exit stairs.
- 12. Provide 60'-0 deep concrete dock apron. Pavement design per geotechnical recommendations.
- Provide 55'-0" deep trailer storage spaces. 12'-0" wide with 10' concrete dolly apron. Striping to be painted white with 4" stroke.
- 14. 36'-0" wide internal drive to be installed per plan with connections to Thunderbird Road. 15. Handicap and universal symbol painted white with
- 4" stroke. 16. Install handicap signage. Mount sign at not more than 60" a.f.g. to bottom. Sign to contain the universal handicap symbol and "van accessible" as
- required per ADA. See detail. 17. Above ground transformer per civil.
- 18. Exit doors to have a steel grate landing and stairs. No concrete landing in these locations. 19. Location of short term bicycle parking rack. Total
- site quantities listed in table on A1.1. 20. Future tenant provided guard shack to monitor delivery services along Thunderbird extension with
- controlled gate arms. 21. Trash compactor with 6" concrete filled galv. steel pipe bollards (48" tall) at corners. 22. Future building expansion.
- 23. Proposed KCS rail spur to terminate adjacent to building for cold storage loading.
- 24. Existing KCS rail spur extending South. 25. Painted crosswalk through truck stacking at guard shack.
- 26. Private fire protection storage tank for sprinkler system and attached pump house.

### Construction Notes

1. Demolish portion of Thunderbird Road and construct new per plan.

- Existing gravel road to be utilized for connections to internal private roads.
- 3. Parking lot striping to be painted white with 4"
- Parking stall and drive aisle pavement design per geotechnical report recommendations.
- Asphalt paving and concrete curb and gutters to meet Kansas City Missouri construction standards per Civil. 6. Provide 5'-0" x 6'-0" concrete stoop at all at-grade
- 7. External downspout to be connected to storm sewer system below grade per civil engineering
- 8. Exit doors to have a steel grate landing and stairs.
   9. Provide 6" concrete filled galv. steel pipe bollards
- (48" tall) at drive-in doors. 10. Protect exposed downspouts within dock area. Install downspout protection per detail at dock
- downspouts.11. Provide 6" concrete filled galv. steel pipe bollards (48" tall) each side of bottom of exit stairs. 12. Provide 60'-0 deep concrete dock apron. Pavement
- 12. If Towner 00 to deep concrete dock apron. If avernent design per geotechnical recommendations.
  13. Provide 55'-0" deep trailer storage spaces. 12'-0" wide with 10' concrete dolly apron. Striping to be
- painted white with 4" stroke. 14. 36'-0" wide internal drive to be installed per plan
- with connections to Thunderbird Road. 15. Handicap and universal symbol painted white with
- 4" stroke.
   16. Install handicap signage. Mount sign at not more than 60" a.f.g. to bottom. Sign to contain the universal handicap symbol and "van accessible" as required per ADA. See detail.
   17. Above ground transformer per civil.
   18. Exit doors to have a steel grate landing and stairs. No concrete landing in these locations.
   19. Location of short term bioycle parking rack. Total
- 19. Location of short term bicycle parking rack. Total
- Execution of short term bicycle parking fack. Total site quantities listed in table on A1.1.
   Future tenant provided guard shack to monitor delivery services along Thunderbird extension with controlled gate arms.
   Trash compactor with 6" concrete filled galv. steel pipe bellarde (40" tall) at corport. pipe bollards (48" tall) at corners. 22. Future building expansion.
- Proposed KCS rail spur to terminate adjacent to building for cold storage loading.
   Existing KCS rail spur extending South.
   Painted crosswalk through truck stacking at guard abade
- shack.26. Private fire protection storage tank for sprinkler system and attached pump house.