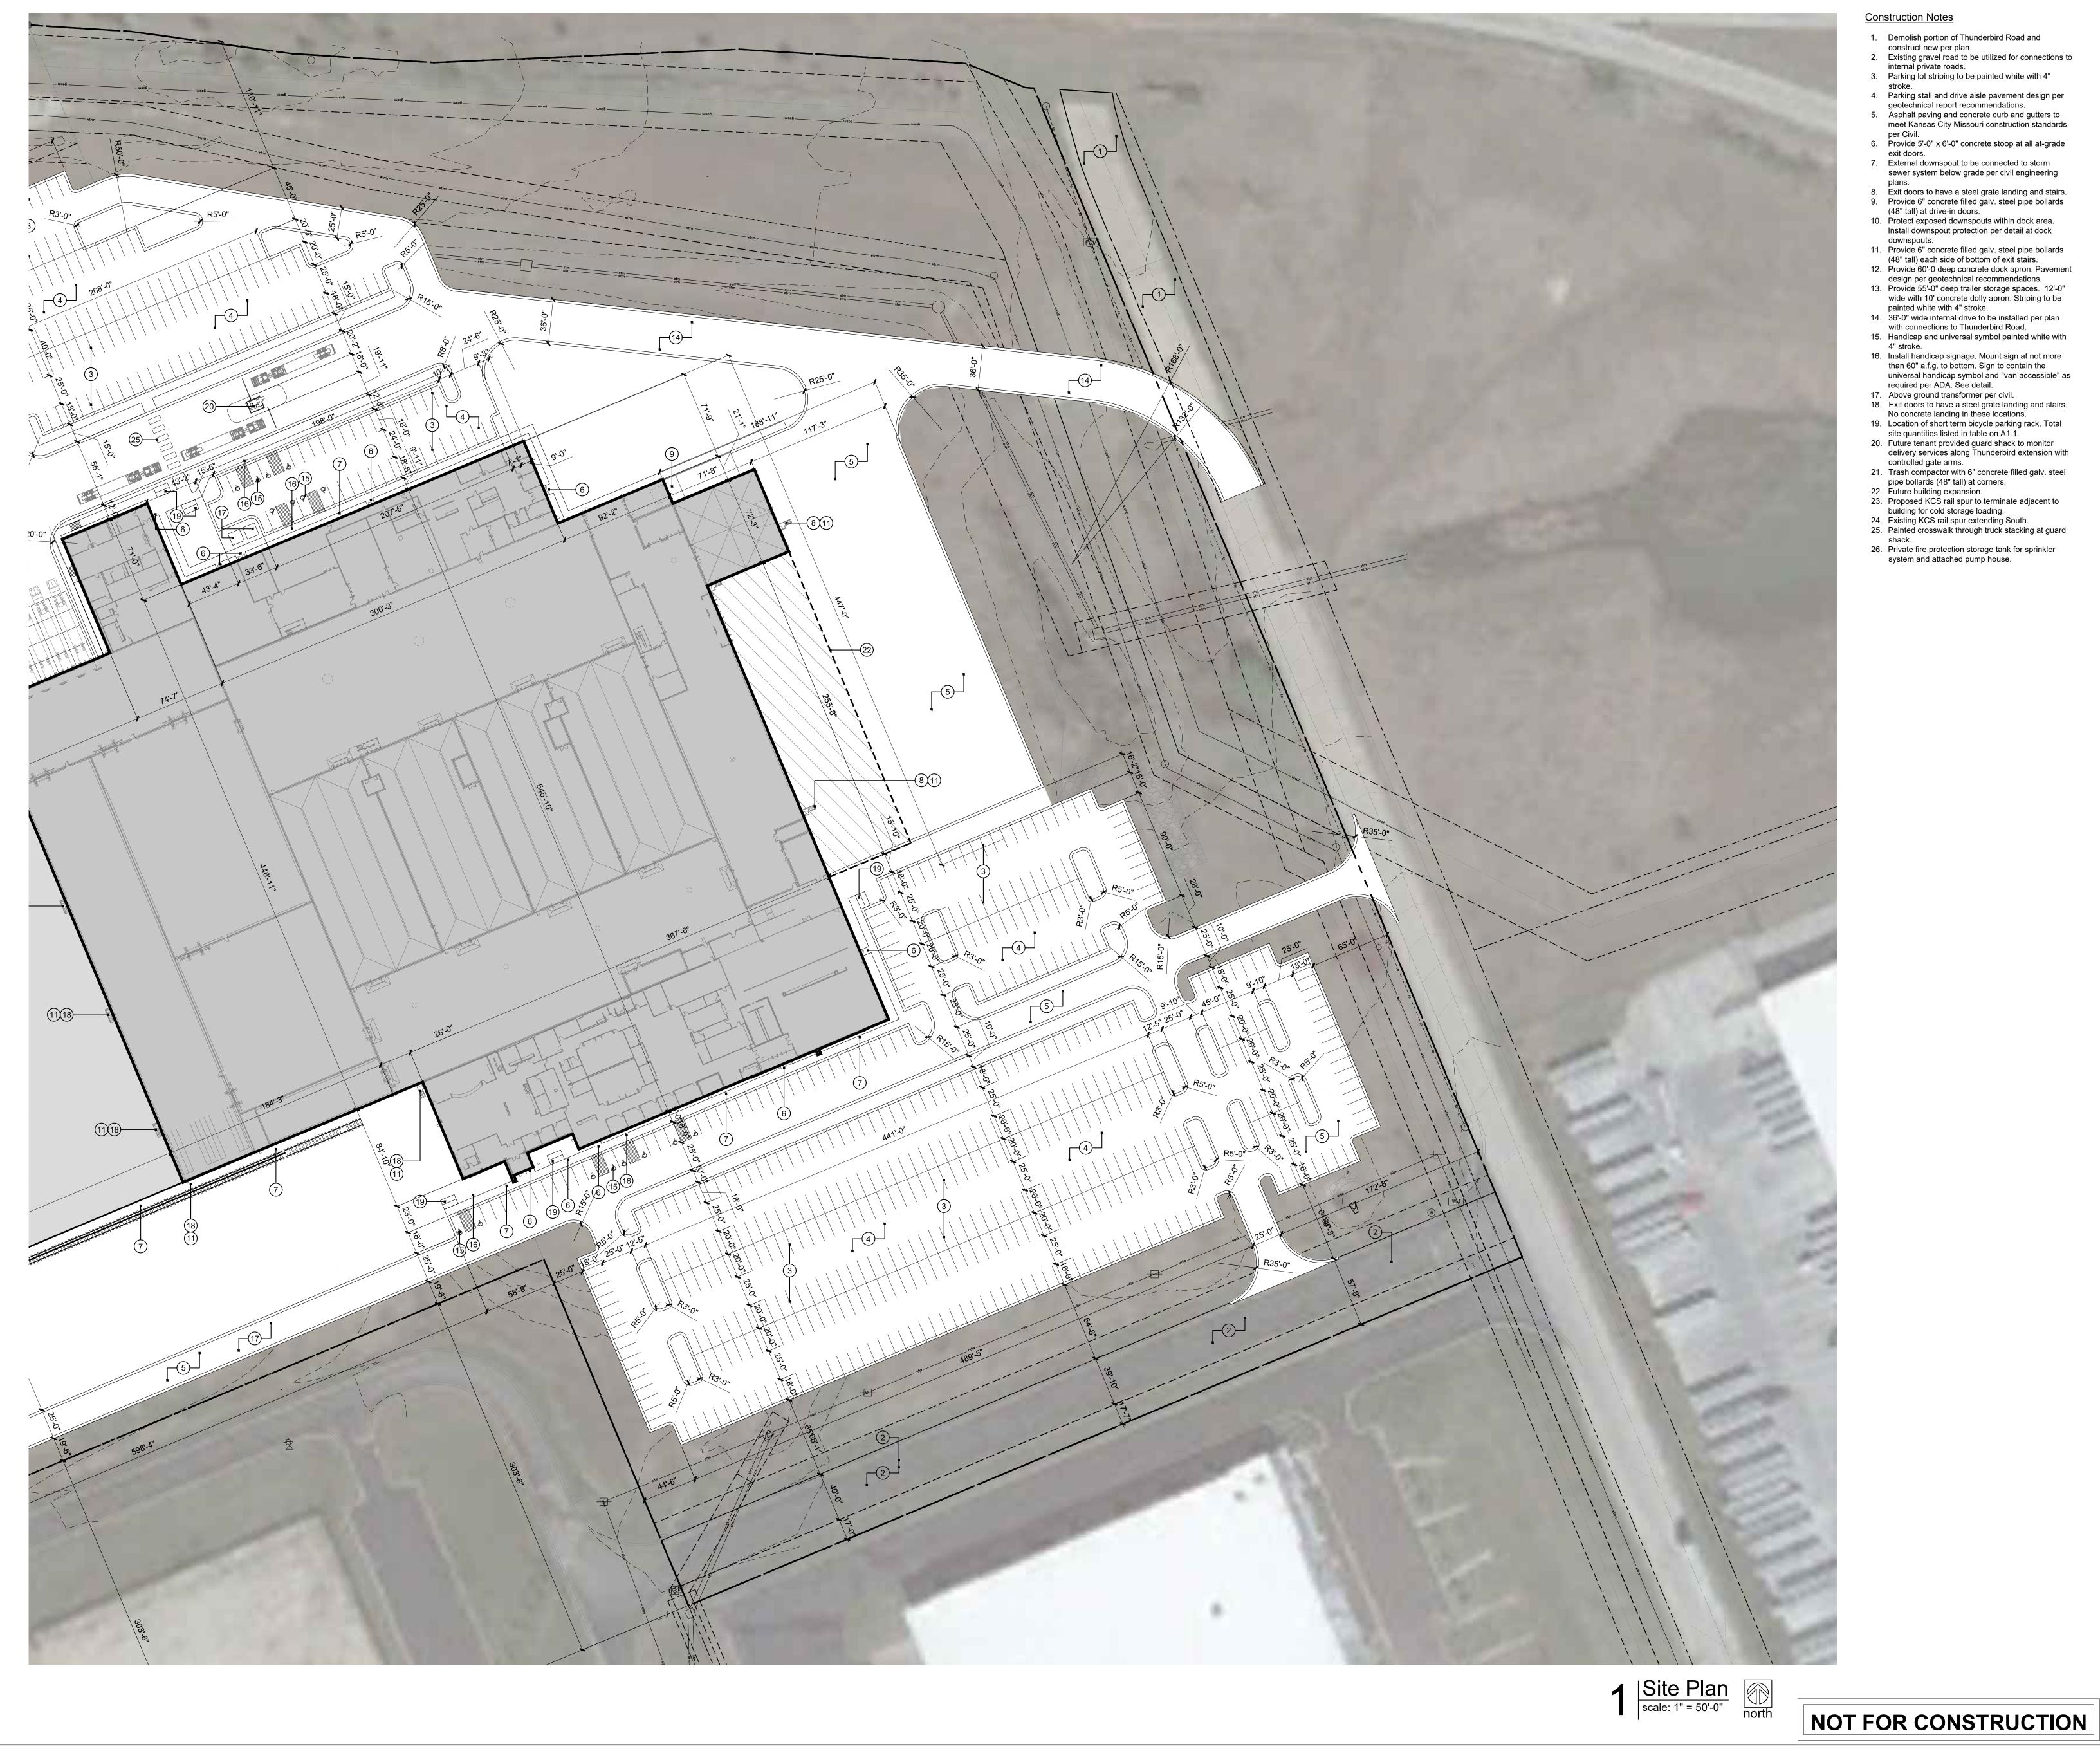

## Construction Notes

- 1. Demolish portion of Thunderbird Road and construct new per plan.
- 2. Existing gravel road to be utilized for connections to internal private roads.

- 3. Parking lot striping to be painted white with 4" stroke.
- Parking stall and drive aisle pavement design per geotechnical report recommendations. 5. Asphalt paving and concrete curb and gutters to
- meet Kansas City Missouri construction standards per Civil. 6. Provide 5'-0" x 6'-0" concrete stoop at all at-grade
- exit doors. 7. External downspout to be connected to storm sewer system below grade per civil engineering
- plans. 8. Exit doors to have a steel grate landing and stairs. 9. Provide 6" concrete filled galv. steel pipe bollards
- (48" tall) at drive-in doors. 10. Protect exposed downspouts within dock area. Install downspout protection per detail at dock
- downspouts. 11. Provide 6" concrete filled galv. steel pipe bollards (48" tall) each side of bottom of exit stairs.
- 12. Provide 60'-0 deep concrete dock apron. Pavement design per geotechnical recommendations.
- Provide 55'-0" deep trailer storage spaces. 12'-0" wide with 10' concrete dolly apron. Striping to be painted white with 4" stroke.
- 14. 36'-0" wide internal drive to be installed per plan with connections to Thunderbird Road. 15. Handicap and universal symbol painted white with
- 4" stroke. 16. Install handicap signage. Mount sign at not more than 60" a.f.g. to bottom. Sign to contain the universal handicap symbol and "van accessible" as
- required per ADA. See detail. 17. Above ground transformer per civil.
- 18. Exit doors to have a steel grate landing and stairs. No concrete landing in these locations. 19. Location of short term bicycle parking rack. Total
- site quantities listed in table on A1.1. 20. Future tenant provided guard shack to monitor delivery services along Thunderbird extension with
- controlled gate arms. 21. Trash compactor with 6" concrete filled galv. steel pipe bollards (48" tall) at corners. 22. Future building expansion.
- 23. Proposed KCS rail spur to terminate adjacent to building for cold storage loading.
- 24. Existing KCS rail spur extending South. 25. Painted crosswalk through truck stacking at guard shack.
- 26. Private fire protection storage tank for sprinkler system and attached pump house.

### Construction Notes

1. Demolish portion of Thunderbird Road and construct new per plan.

- Existing gravel road to be utilized for connections to internal private roads.
- 3. Parking lot striping to be painted white with 4"
- Parking stall and drive aisle pavement design per geotechnical report recommendations.
- Asphalt paving and concrete curb and gutters to meet Kansas City Missouri construction standards per Civil. 6. Provide 5'-0" x 6'-0" concrete stoop at all at-grade
- 7. External downspout to be connected to storm sewer system below grade per civil engineering
- 8. Exit doors to have a steel grate landing and stairs.
   9. Provide 6" concrete filled galv. steel pipe bollards
- (48" tall) at drive-in doors. 10. Protect exposed downspouts within dock area. Install downspout protection per detail at dock
- downspouts.11. Provide 6" concrete filled galv. steel pipe bollards (48" tall) each side of bottom of exit stairs. 12. Provide 60'-0 deep concrete dock apron. Pavement
- 12. If Towner 00 to deep concrete dock apron. If avernent design per geotechnical recommendations.
  13. Provide 55'-0" deep trailer storage spaces. 12'-0" wide with 10' concrete dolly apron. Striping to be
- painted white with 4" stroke. 14. 36'-0" wide internal drive to be installed per plan
- with connections to Thunderbird Road. 15. Handicap and universal symbol painted white with
- 4" stroke.
   16. Install handicap signage. Mount sign at not more than 60" a.f.g. to bottom. Sign to contain the universal handicap symbol and "van accessible" as required per ADA. See detail.
   17. Above ground transformer per civil.
   18. Exit doors to have a steel grate landing and stairs. No concrete landing in these locations.
   19. Location of short term bioycle parking rack. Total
- 19. Location of short term bicycle parking rack. Total
- Execution of short term bicycle parking fack. Total site quantities listed in table on A1.1.
   Future tenant provided guard shack to monitor delivery services along Thunderbird extension with controlled gate arms.
   Trash compactor with 6" concrete filled galv. steel pipe bellarde (40" tall) at corport. pipe bollards (48" tall) at corners. 22. Future building expansion.
- Proposed KCS rail spur to terminate adjacent to building for cold storage loading.
   Existing KCS rail spur extending South.
   Painted crosswalk through truck stacking at guard abade
- shack.26. Private fire protection storage tank for sprinkler system and attached pump house.