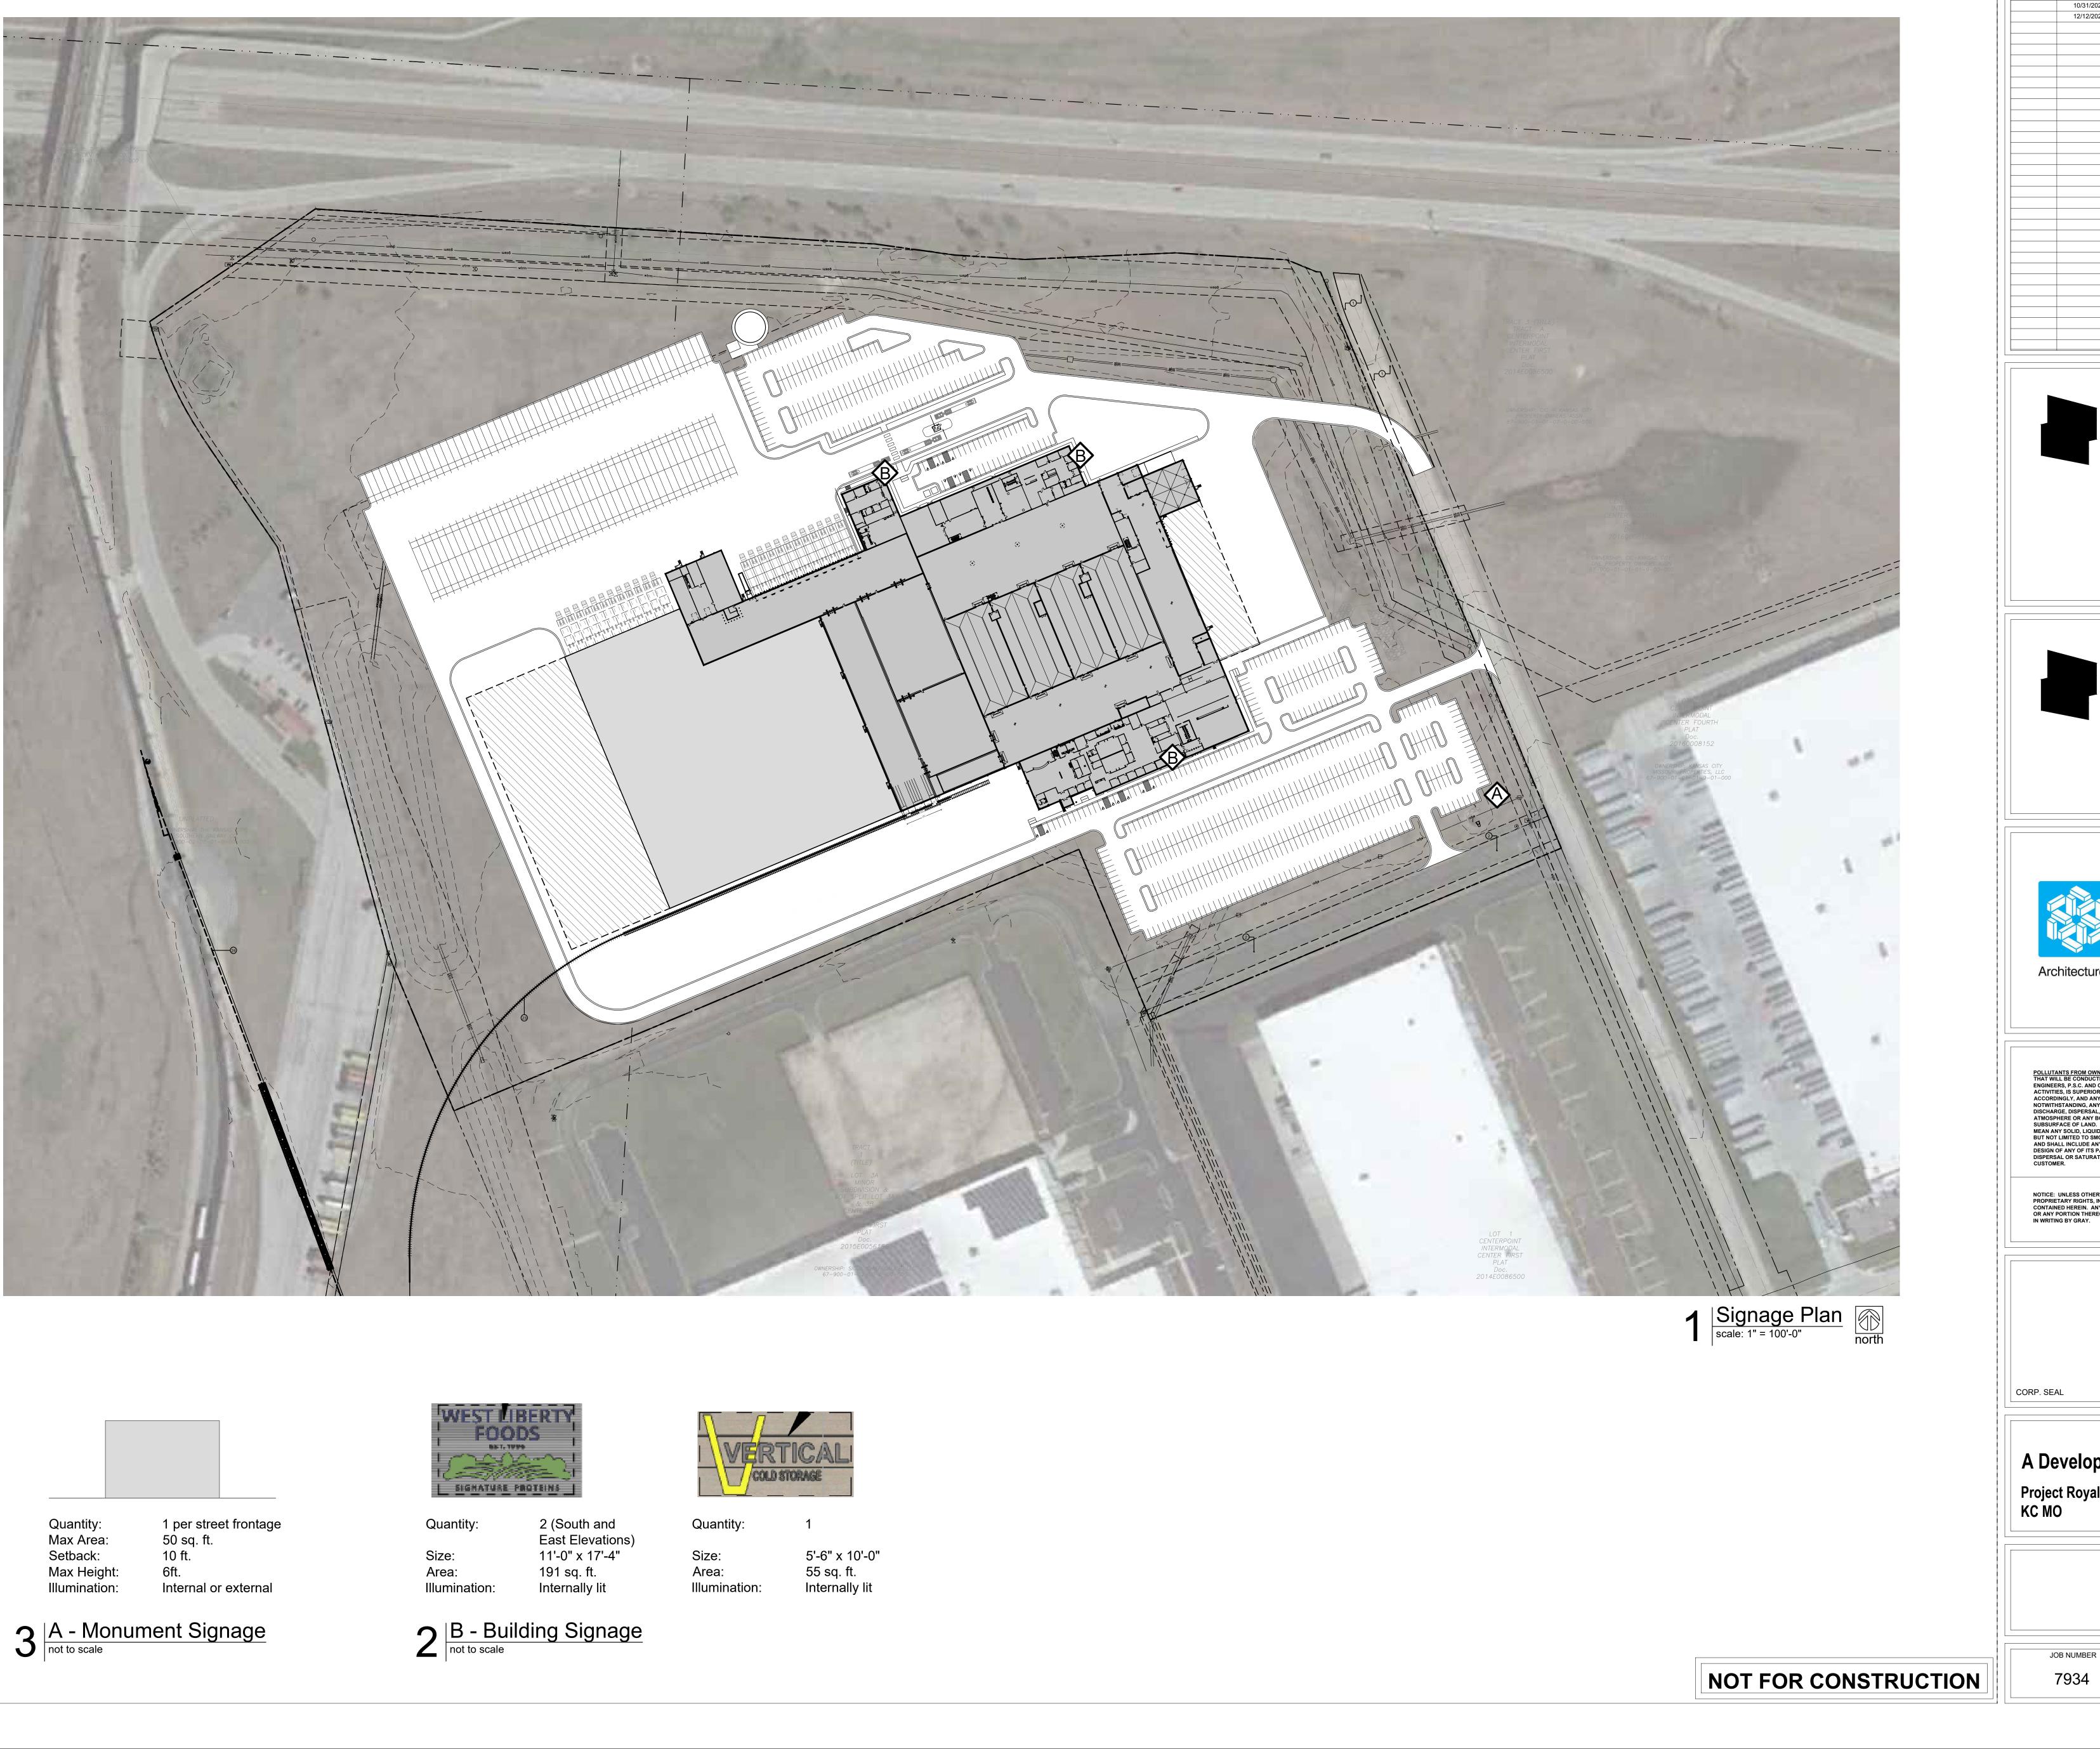

|



| antity: | 1 per street | f |
|---------|--------------|---|













| DATE<br>10/31/2022                                    | 2 DEVELOPMENT PLAN                                                                                                                                                                                                                                                                                                                                           |
|-------------------------------------------------------|-----------------------------------------------------------------------------------------------------------------------------------------------------------------------------------------------------------------------------------------------------------------