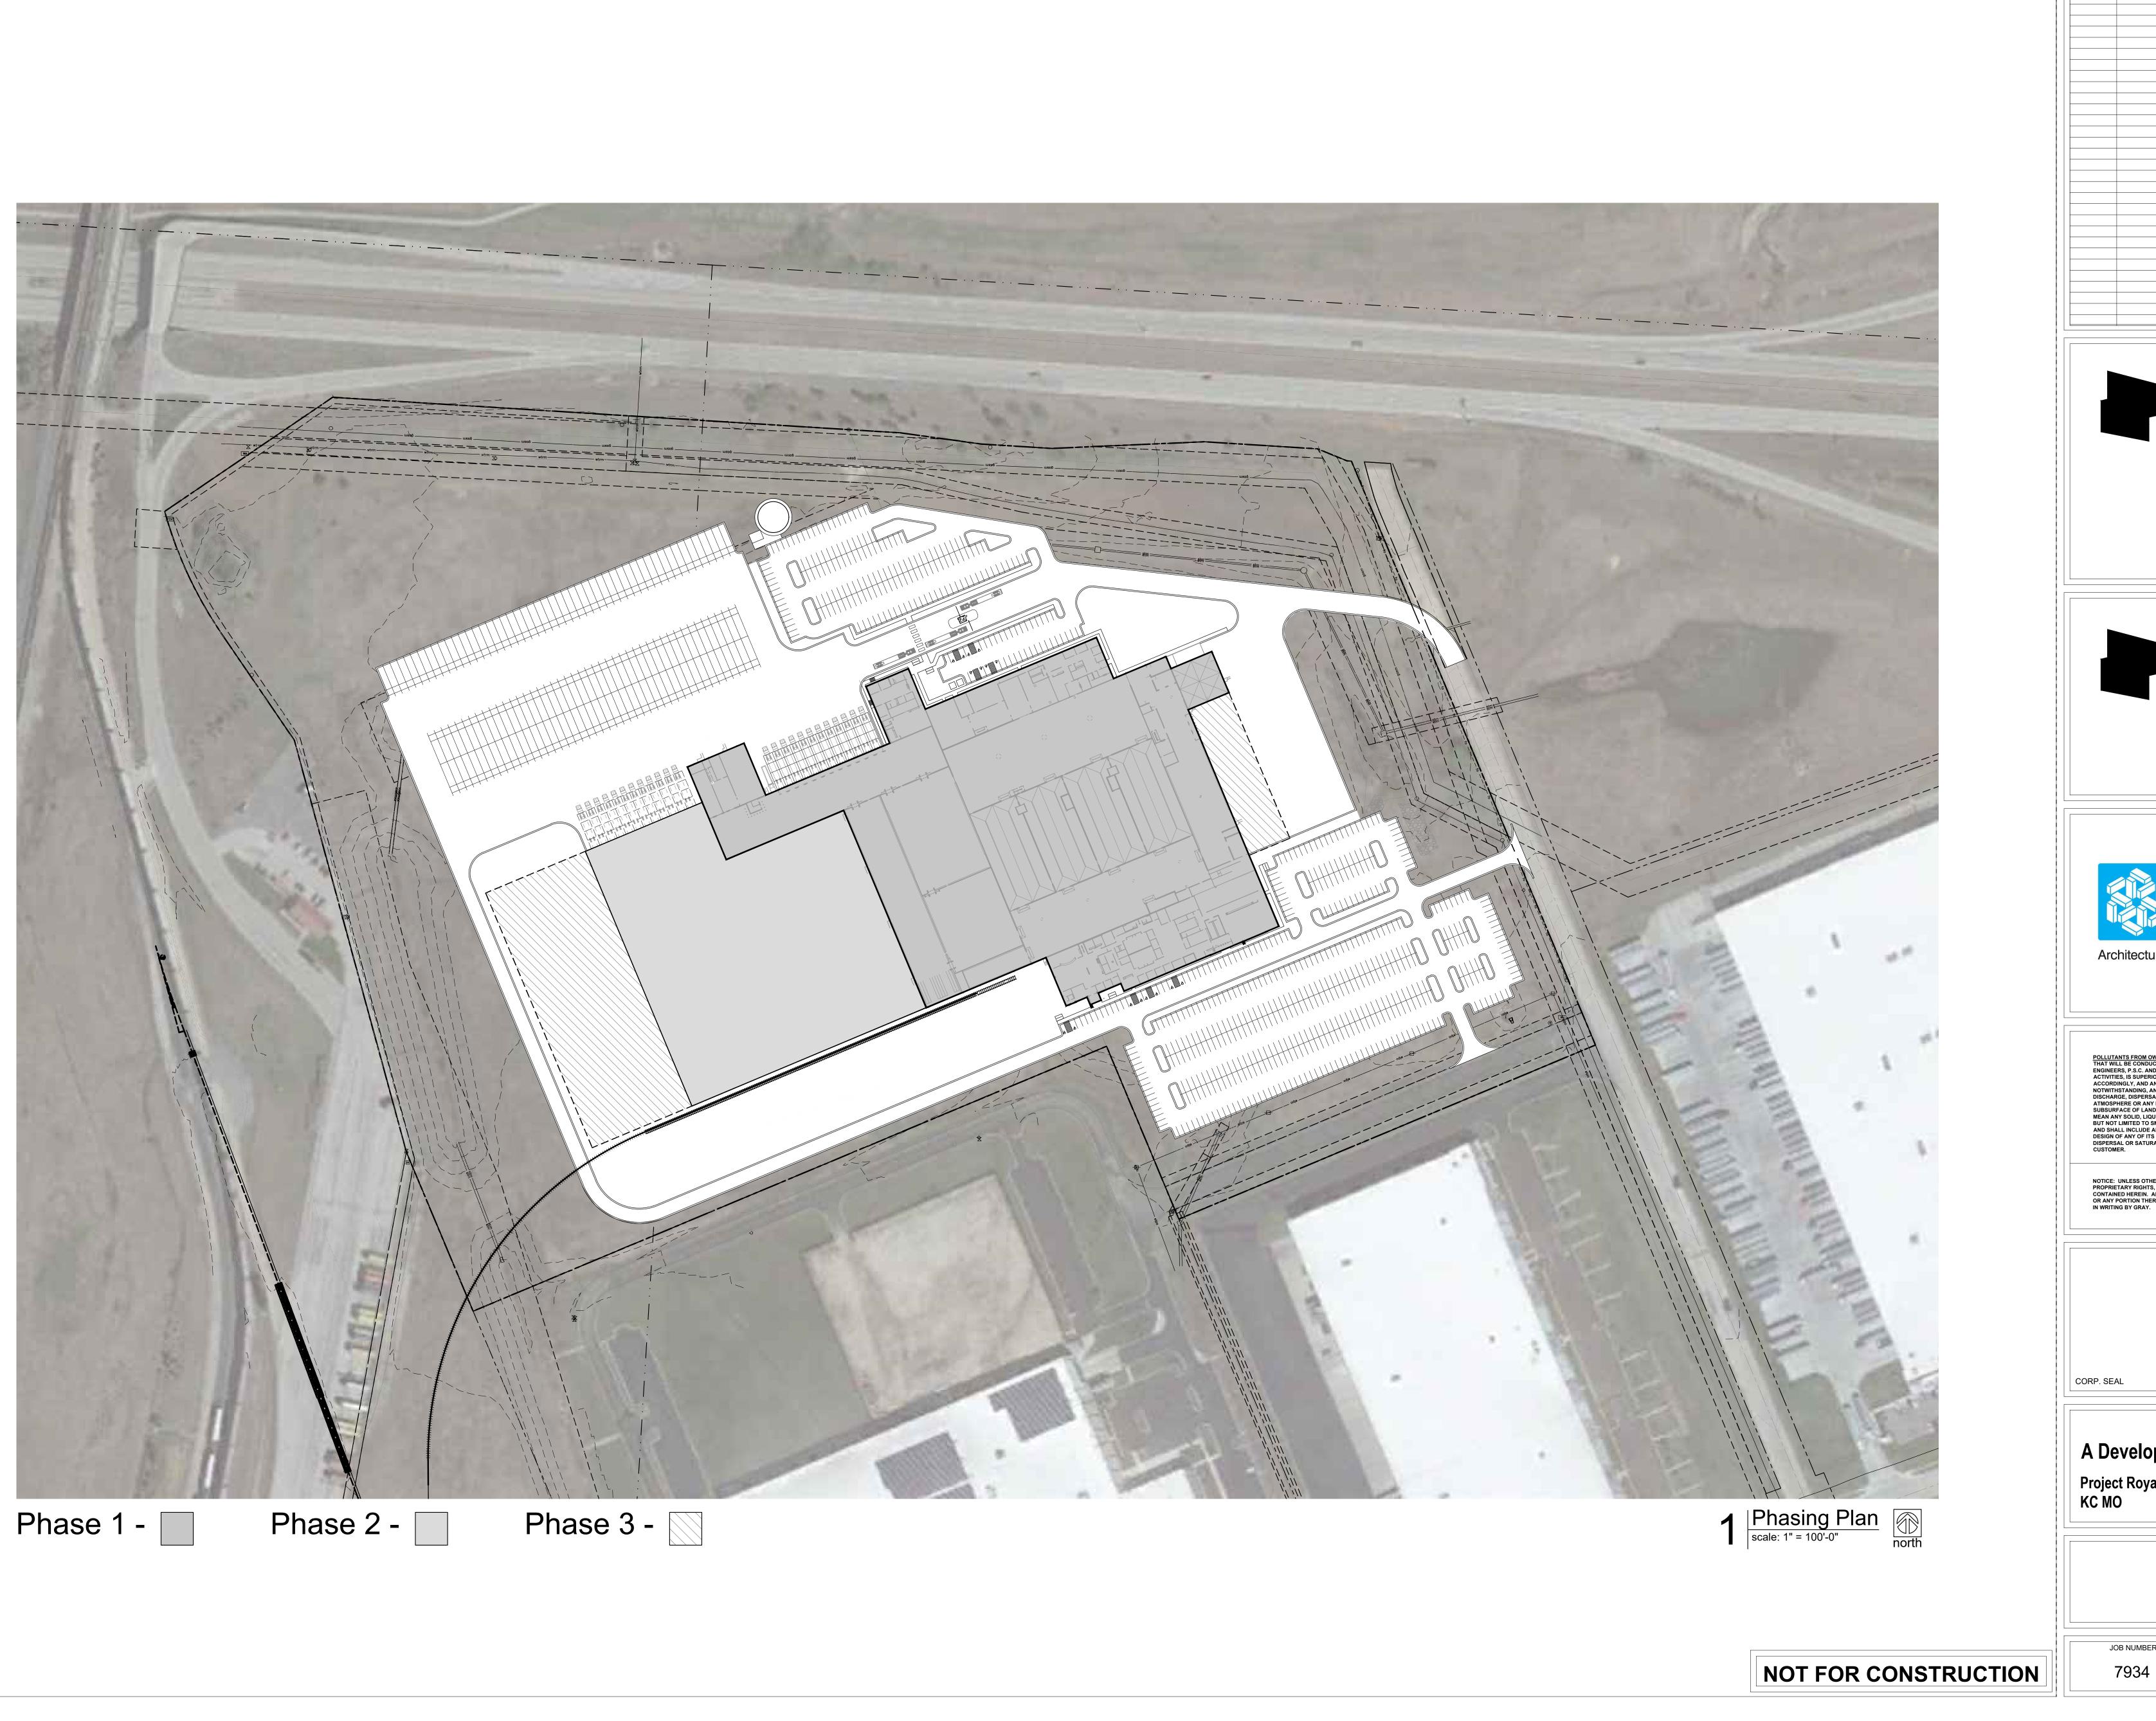

## Construction Notes

- 1. Demolish portion of Thunderbird Road and construct new per plan.
- 2. Existing gravel road to be utilized for connections to internal private roads.

- 3. Parking lot striping to be painted white with 4" stroke.
- Parking stall and drive aisle pavement design per geotechnical report recommendations. 5. Asphalt paving and concrete curb and gutters to
- meet Kansas City Missouri construction standards per Civil. 6. Provide 5'-0" x 6'-0" concrete stoop at all at-grade
- exit doors. 7. External downspout to be connected to storm sewer system below grade per civil engineering
- plans. 8. Exit doors to have a steel grate landing and stairs. 9. Provide 6" concrete filled galv. steel pipe bollards
- (48" tall) at drive-in doors. 10. Protect exposed downspouts within dock area. Install downspout protection per detail at dock
- downspouts. 11. Provide 6" concrete filled galv. steel pipe bollards (48" tall) each side of bottom of exit stairs.
- 12. Provide 60'-0 deep concrete dock apron. Pavement design per geotechnical recommendations.
- Provide 55'-0" deep trailer storage spaces. 12'-0" wide with 10' concrete dolly apron. Striping to be painted white with 4" stroke.
- 14. 36'-0" wide internal drive to be installed per plan with connections to Thunderbird Road. 15. Handicap and universal symbol painted white with
- 4" stroke. 16. Install handicap signage. Mount sign at not more than 60" a.f.g. to bottom. Sign to contain the universal handicap symbol and "van accessible" as
- required per ADA. See detail. 17. Above ground transformer per civil.
- 18. Exit doors to have a steel grate landing and stairs. No concrete landing in these locations. 19. Location of short term bicycle parking rack. Total
- site quantities listed in table on A1.1. 20. Future tenant provided guard shack to monitor delivery services along Thunderbird extension with
- controlled gate arms. 21. Trash compactor with 6" concrete filled galv. steel pipe bollards (48" tall) at corners. 22. Future building expansion.
- 23. Proposed KCS rail spur to terminate adjacent to building for cold storage loading.
- 24. Existing KCS rail spur extending South. 25. Painted crosswalk through truck stacking at guard shack.
- 26. Private fire protection storage tank for sprinkler system and attached pump house.

### Construction Notes

1. Demolish portion of Thunderbird Road and construct new per plan.

- Existing gravel road to be utilized for connections to internal private roads.
- 3. Parking lot striping to be painted white with 4"
- Parking stall and drive aisle pavement design per geotechnical report recommendations.
- Asphalt paving and concrete curb and gutters to meet Kansas City Missouri construction standards per Civil. 6. Provide 5'-0" x 6'-0" concrete stoop at all at-grade
- 7. External downspout to be connected to storm sewer system below grade per civil engineering
- 8. Exit doors to have a steel grate landing and stairs.
   9. Provide 6" concrete filled galv. steel pipe bollards
- (48" tall) at drive-in doors. 10. Protect exposed downspouts within dock area. Install downspout protection per detail at dock
- downspouts.11. Provide 6" concrete filled galv. steel pipe bollards (48" tall) each side of bottom of exit stairs. 12. Provide 60'-0 deep concrete dock apron. Pavement
- 12. If Towner 00 to deep concrete dock apron. If avernent design per geotechnical recommendations.
  13. Provide 55'-0" deep trailer storage spaces. 12'-0" wide with 10' concrete dolly apron. Striping to be
- painted white with 4" stroke. 14. 36'-0" wide internal drive to be installed per plan
- with connections to Thunderbird Road. 15. Handicap and universal symbol painted white with
- 4" stroke.
   16. Install handicap signage. Mount sign at not more than 60" a.f.g. to bottom. Sign to contain the universal handicap symbol and "van accessible" as required per ADA. See detail.
   17. Above ground transformer per civil.
   18. Exit doors to have a steel grate landing and stairs. No concrete landing in these locations.
   19. Location of short term bioycle parking rack. Total
- 19. Location of short term bicycle parking rack. Total
- Execution of short term bicycle parking fack. Total site quantities listed in table on A1.1.
   Future tenant provided guard shack to monitor delivery services along Thunderbird extension with controlled gate arms.
   Trash compactor with 6" concrete filled galv. steel pipe bellarde (40" tall) at corport. pipe bollards (48" tall) at corners. 22. Future building expansion.
- Proposed KCS rail spur to terminate adjacent to building for cold storage loading.
   Existing KCS rail spur extending South.
   Painted crosswalk through truck stacking at guard abade
- shack.26. Private fire protection storage tank for sprinkler system and attached pump house.