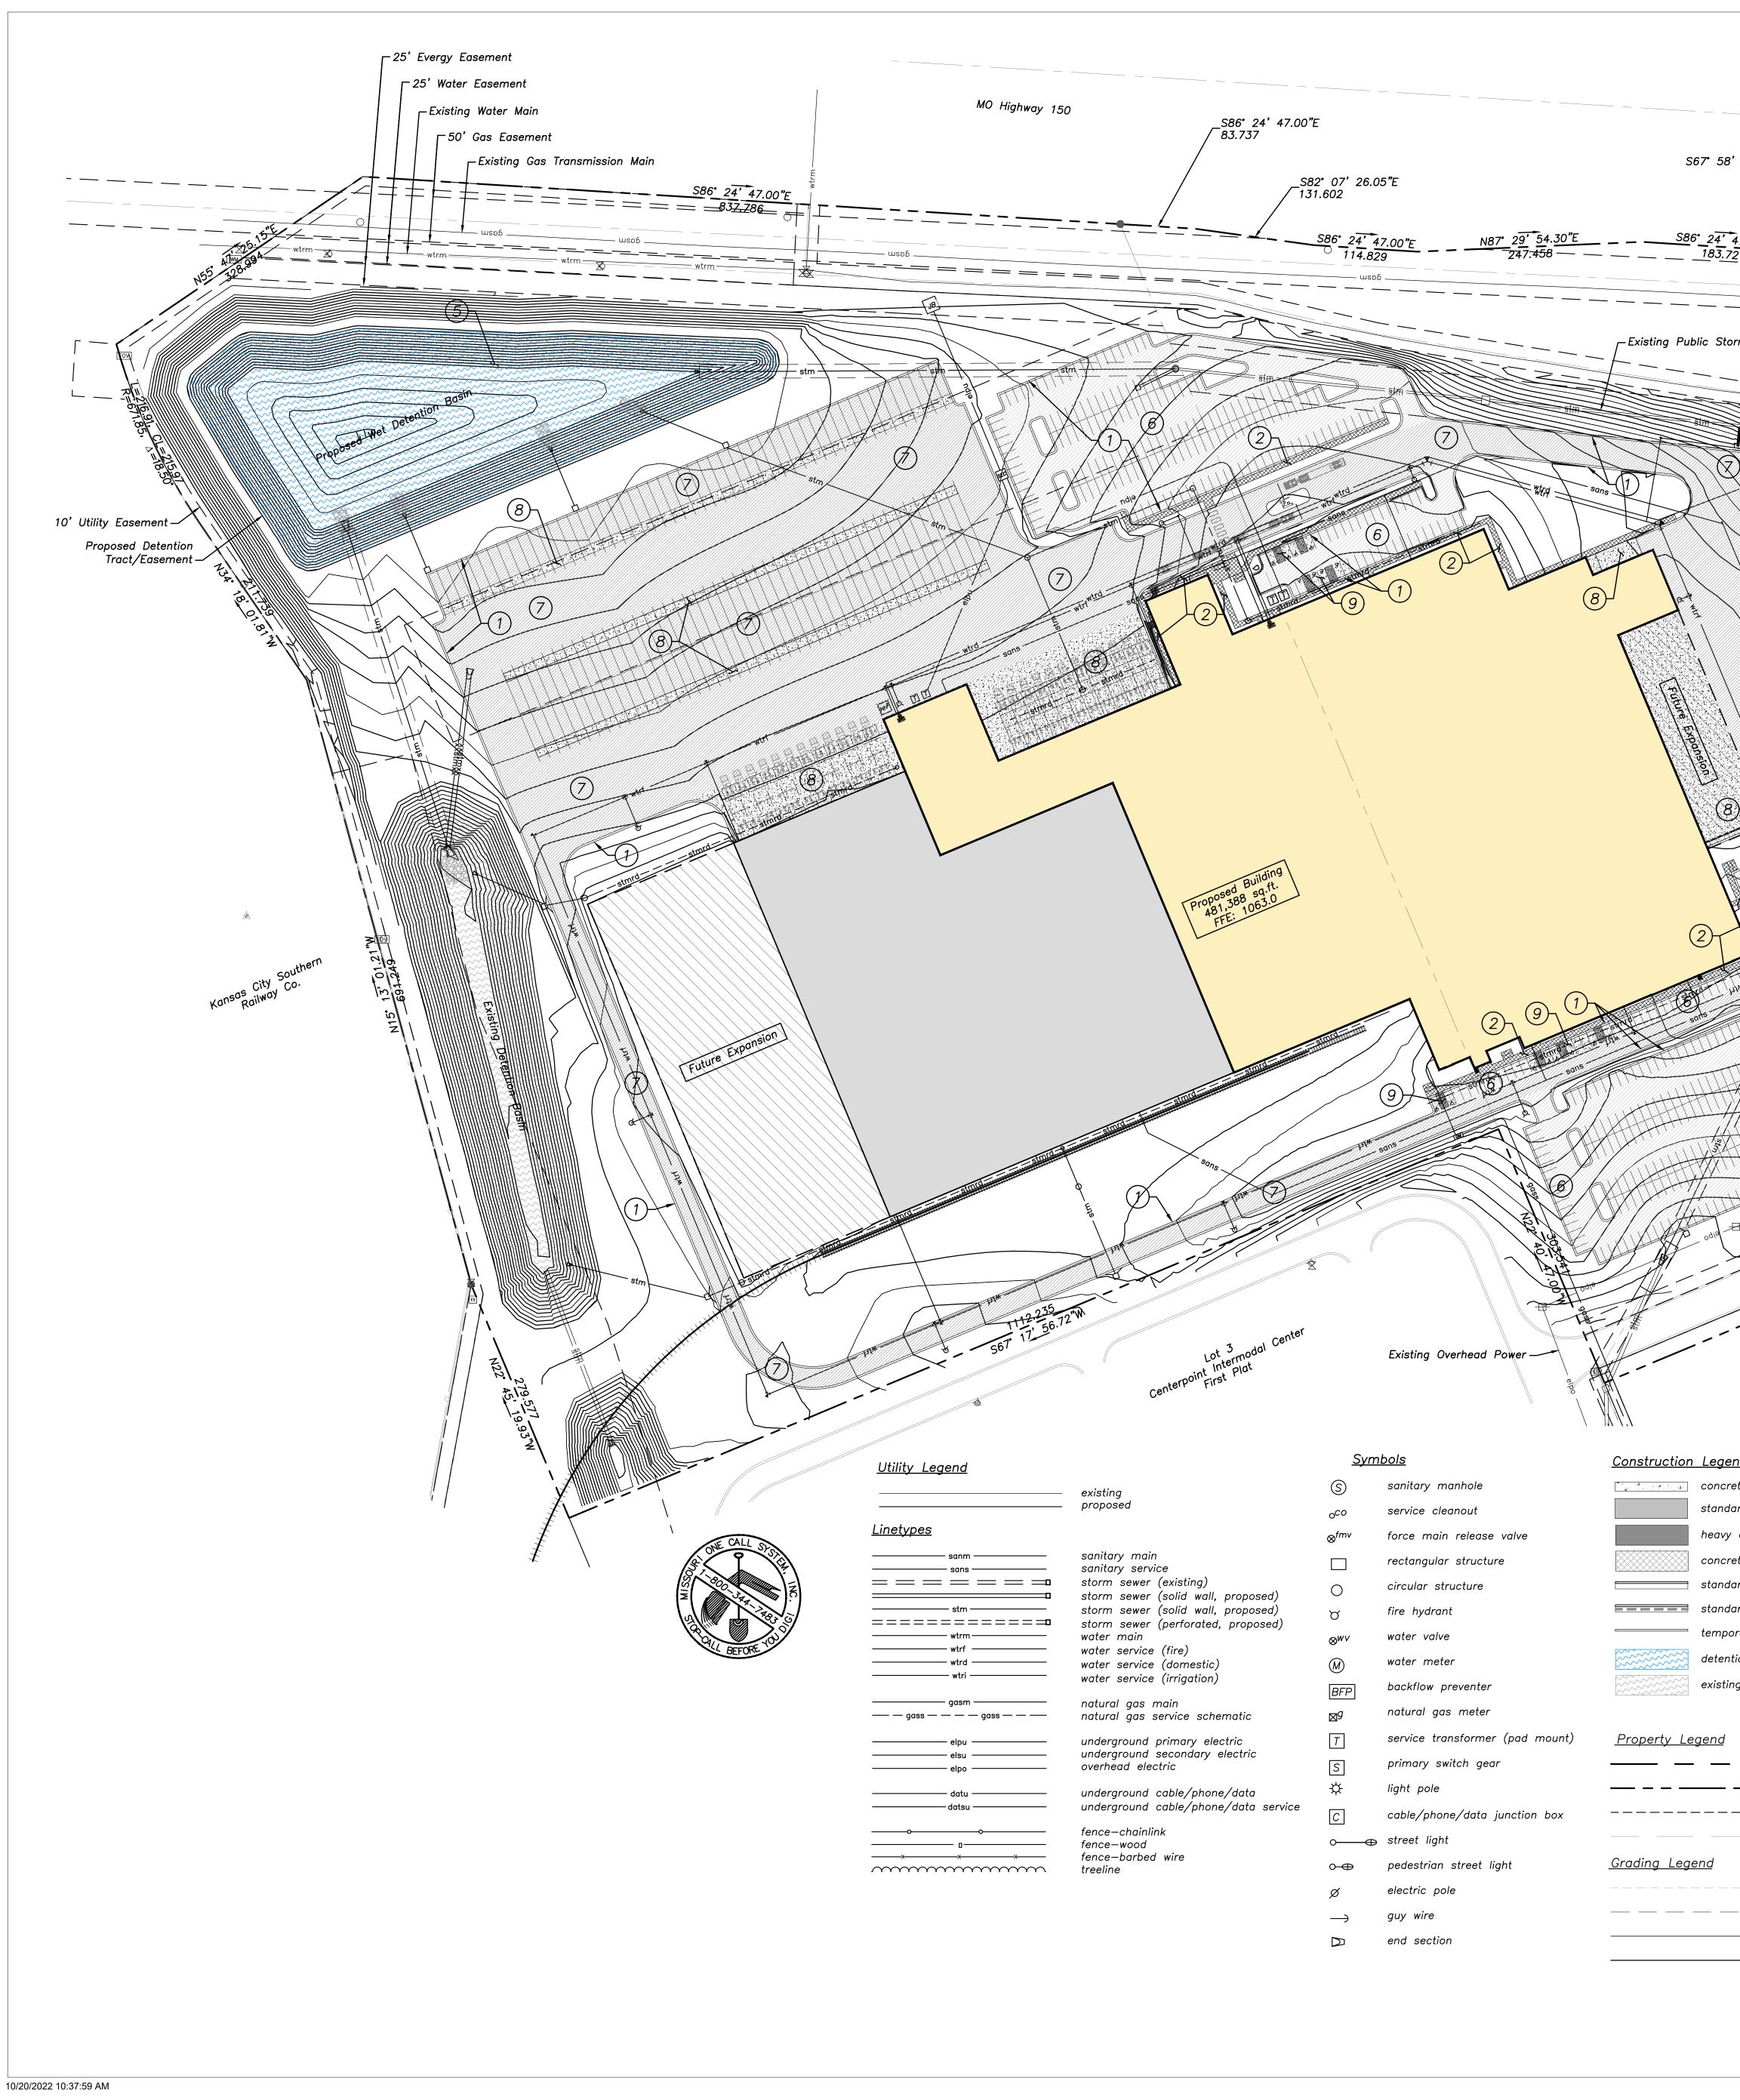

## Construction Notes

- 1. Demolish portion of Thunderbird Road and construct new per plan.
- 2. Existing gravel road to be utilized for connections to internal private roads.

- 3. Parking lot striping to be painted white with 4" stroke.
- Parking stall and drive aisle pavement design per geotechnical report recommendations. 5. Asphalt paving and concrete curb and gutters to
- meet Kansas City Missouri construction standards per Civil. 6. Provide 5'-0" x 6'-0" concrete stoop at all at-grade
- exit doors. 7. External downspout to be connected to storm sewer system below grade per civil engineering
- plans. 8. Exit doors to have a steel grate landing and stairs. 9. Provide 6" concrete filled galv. steel pipe bollards
- (48" tall) at drive-in doors. 10. Protect exposed downspouts within dock area. Install downspout protection per detail at dock
- downspouts. 11. Provide 6" concrete filled galv. steel pipe bollards (48" tall) each side of bottom of exit stairs.
- 12. Provide 60'-0 deep concrete dock apron. Pavement design per geotechnical recommendations.
- Provide 55'-0" deep trailer storage spaces. 12'-0" wide with 10' concrete dolly apron. Striping to be painted white with 4" stroke.
- 14. 36'-0" wide internal drive to be installed per plan with connections to Thunderbird Road. 15. Handicap and universal symbol painted white with
- 4" stroke. 16. Install handicap signage. Mount sign at not more than 60" a.f.g. to bottom. Sign to contain the universal handicap symbol and "van accessible" as
- required per ADA. See detail. 17. Above ground transformer per civil.
- 18. Exit doors to have a steel grate landing and stairs. No concrete landing in these locations. 19. Location of short term bicycle parking rack. Total
- site quantities listed in table on A1.1. 20. Future tenant provided guard shack to monitor delivery services along Thunderbird extension with
- controlled gate arms. 21. Trash compactor with 6" concrete filled galv. steel pipe bollards (48" tall) at corners. 22. Future building expansion.
- 23. Proposed KCS rail spur to terminate adjacent to building for cold storage loading.
- 24. Existing KCS rail spur extending South. 25. Painted crosswalk through truck stacking at guard shack.
- 26. Private fire protection storage tank for sprinkler system and attached pump house.

### Construction Notes

1. Demolish portion of Thunderbird Road and construct new per plan.

- Existing gravel road to be utilized for connections to internal private roads.
- 3. Parking lot striping to be painted white with 4"
- Parking stall and drive aisle pavement design per geotechnical report recommendations.
- Asphalt paving and concrete curb and gutters to meet Kansas City Missouri construction standards per Civil. 6. Provide 5'-0" x 6'-0" concrete stoop at all at-grade
- 7. External downspout to be connected to storm sewer system below grade per civil engineering
- 8. Exit doors to have a steel grate landing and stairs.
   9. Provide 6" concrete filled galv. steel pipe bollards
- (48" tall) at drive-in doors. 10. Protect exposed downspouts within dock area. Install downspout protection per detail at dock
- downspouts.11. Provide 6" concrete filled galv. steel pipe bollards (48" tall) each side of bottom of exit stairs. 12. Provide 60'-0 deep concrete dock apron. Pavement
- 12. If Towner 00 to deep concrete dock apron. If avernent design per geotechnical recommendations.
  13. Provide 55'-0" deep trailer storage spaces. 12'-0" wide with 10' concrete dolly apron. Striping to be
- painted white with 4" stroke. 14. 36'-0" wide internal drive to be installed per plan
- with connections to Thunderbird Road. 15. Handicap and universal symbol painted white with
- 4" stroke.
   16. Install handicap signage. Mount sign at not more than 60" a.f.g. to bottom. Sign to contain the universal handicap symbol and "van accessible" as required per ADA. See detail.
   17. Above ground transformer per civil.
   18. Exit doors to have a steel grate landing and stairs. No concrete landing in these locations.
   19. Location of short term bioycle parking rack. Total
- 19. Location of short term bicycle parking rack. Total
- Execution of short term bicycle parking fack. Total site quantities listed in table on A1.1.
   Future tenant provided guard shack to monitor delivery services along Thunderbird extension with controlled gate arms.
   Trash compactor with 6" concrete filled galv. steel pipe bellarde (40" tall) at corport. pipe bollards (48" tall) at corners. 22. Future building expansion.
- Proposed KCS rail spur to terminate adjacent to building for cold storage loading.
   Existing KCS rail spur extending South.
   Painted crosswalk through truck stacking at guard abade
- shack.26. Private fire protection storage tank for sprinkler system and attached pump house.