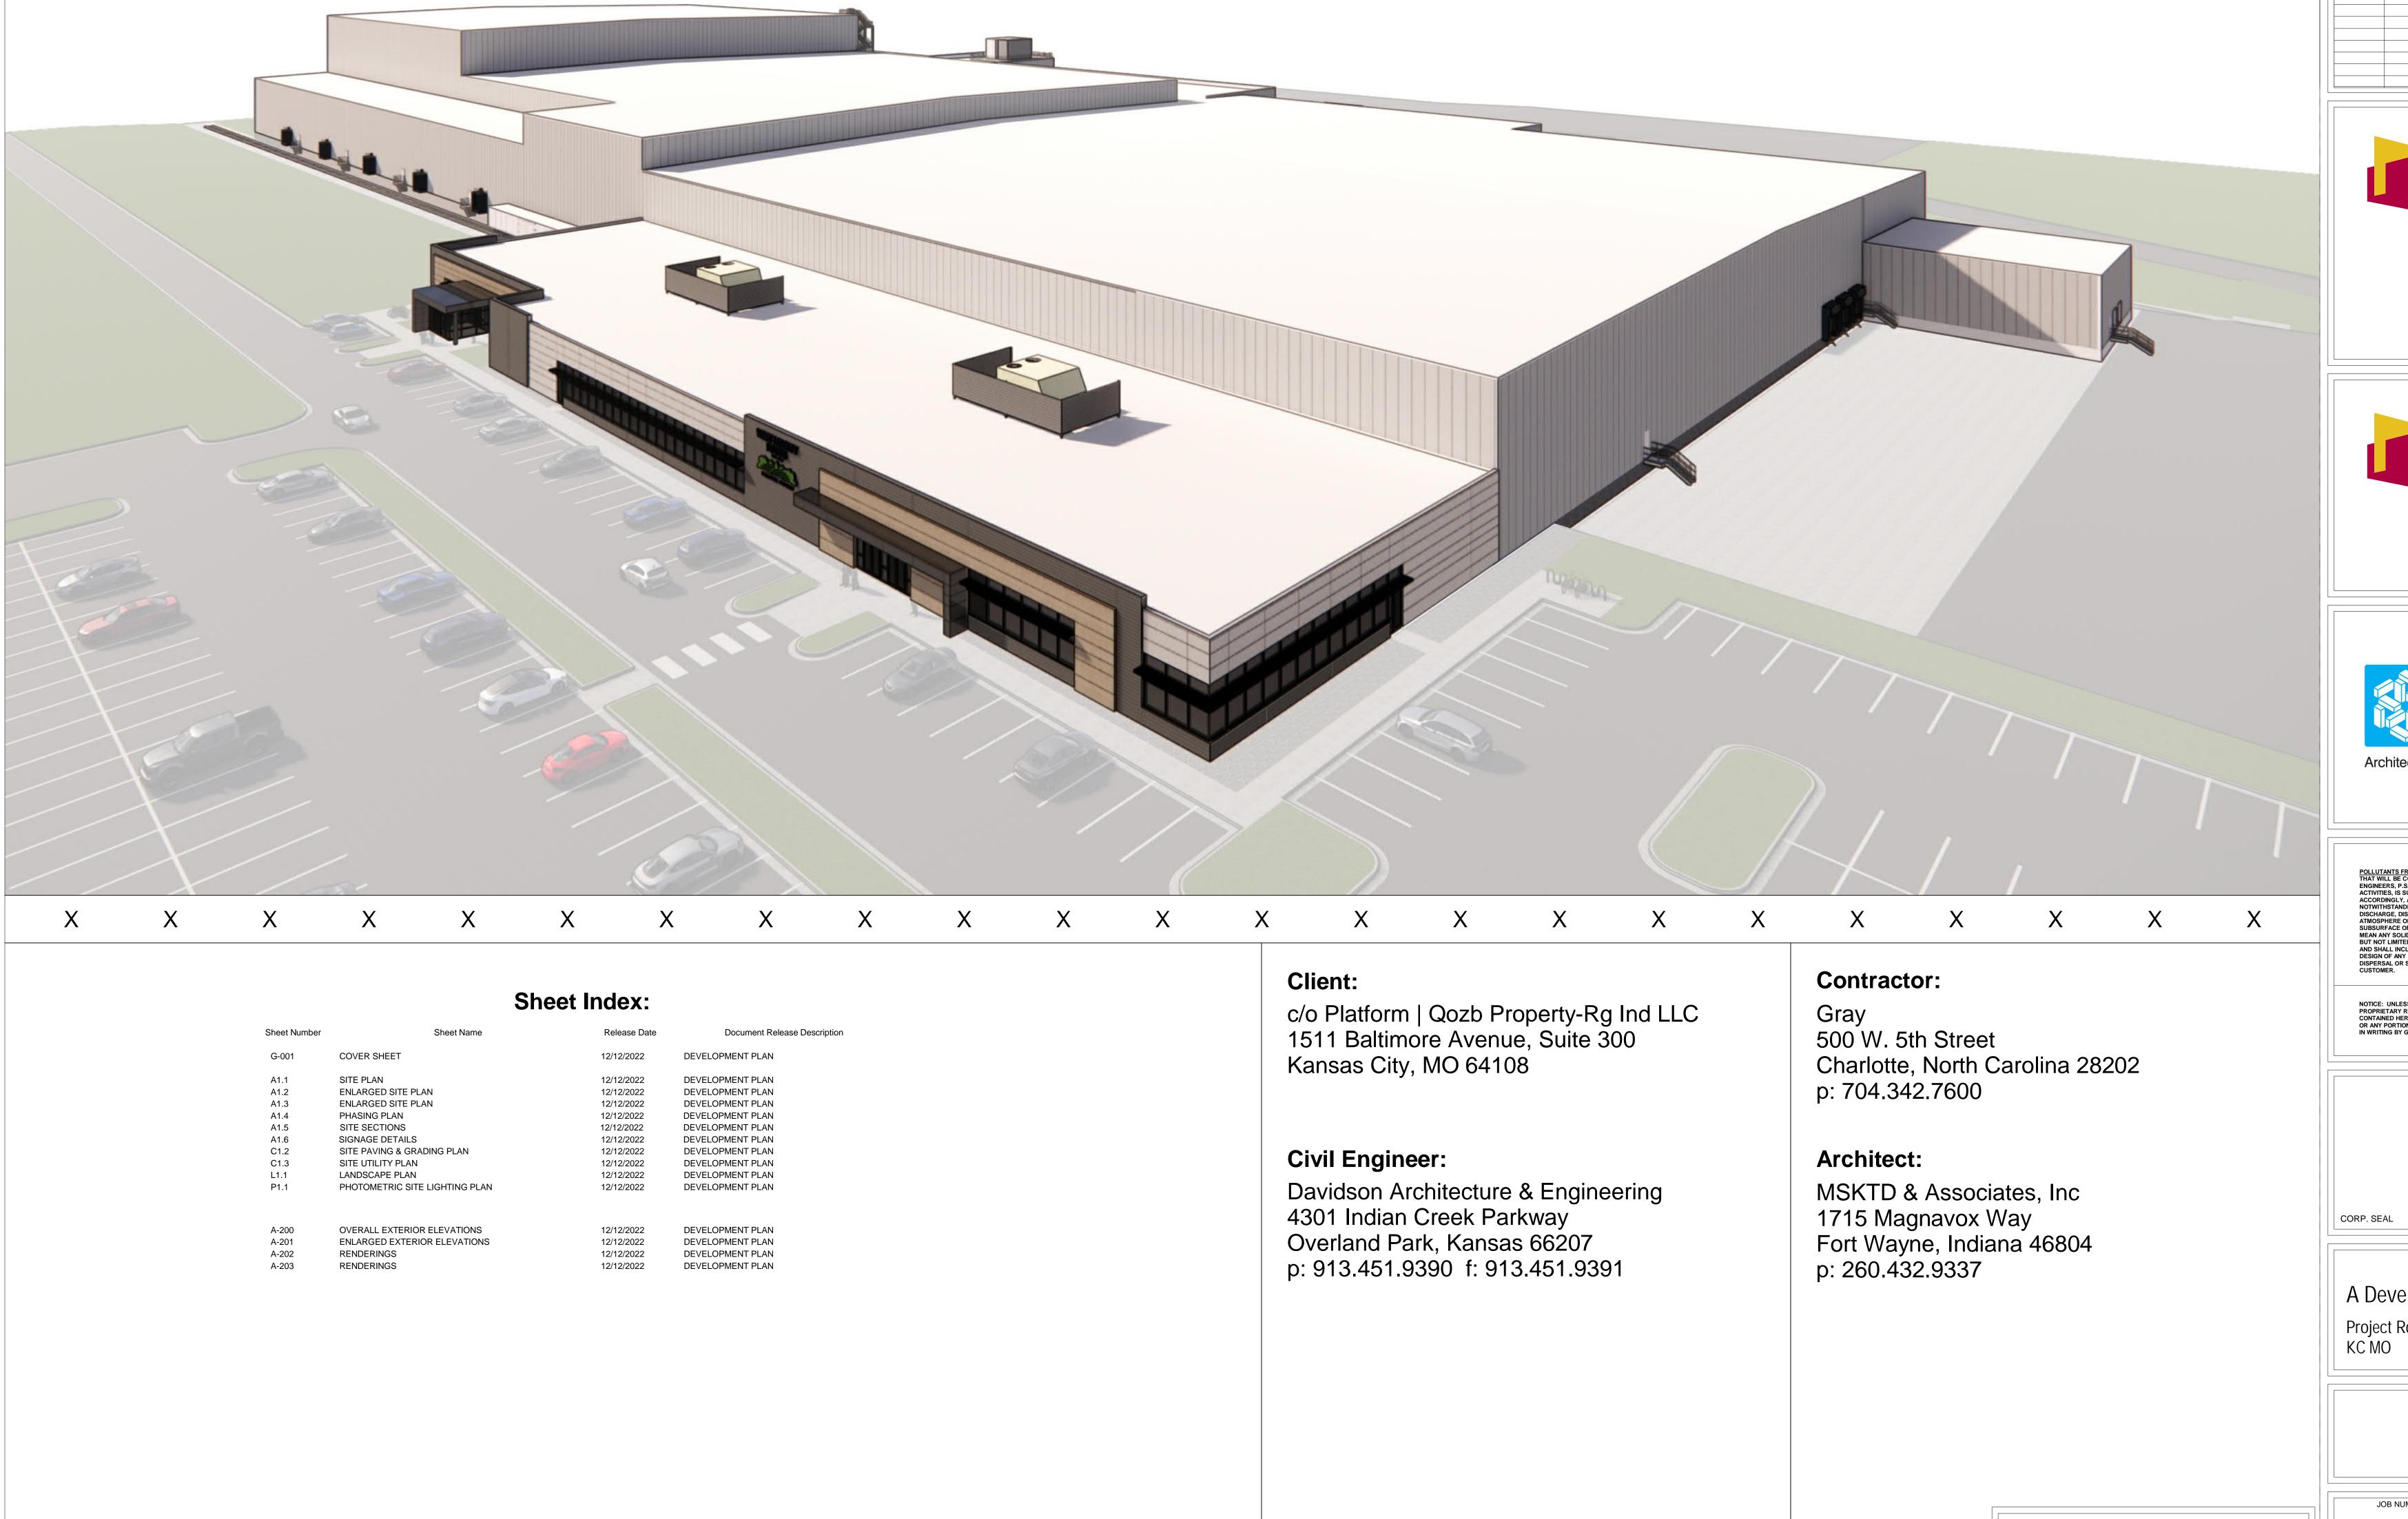

10/28/2022 3:13:59 PM

A NEW SINGLE STORY FOOD PROCESSING AND WAREHOUSE/DISTRIBUTION BUILDING

| Х                                                            | Х        | Х | X | Х | Х            | Х          | Х                                                                  | Х                |
|--------------------------------------------------------------|----------|---|---|---|--------------|------------|--------------------------------------------------------------------|------------------|
| nent Release Des<br>PLAN<br>PLAN                             | cription |   |   |   | C/<br>1      | 511 Baltim | n   Qozb Pr<br>lore Avenu<br>/, MO 6410                            | le, Suit         |
| PLAN<br>PLAN<br>PLAN<br>PLAN<br>PLAN<br>PLAN<br>PLAN<br>PLAN |          |   |   |   | D<br>4:<br>O | 301 Indian | <b>eer:</b><br>rchitecture<br>Creek Pa<br>ark, Kansa<br>9390 f: 91 | rkway<br>as 6620 |
|                                                              |          |   |   |   |              |            |                                                                    |                  |
|                                                              |          |   |   |   |              |            |                                                                    |                  |