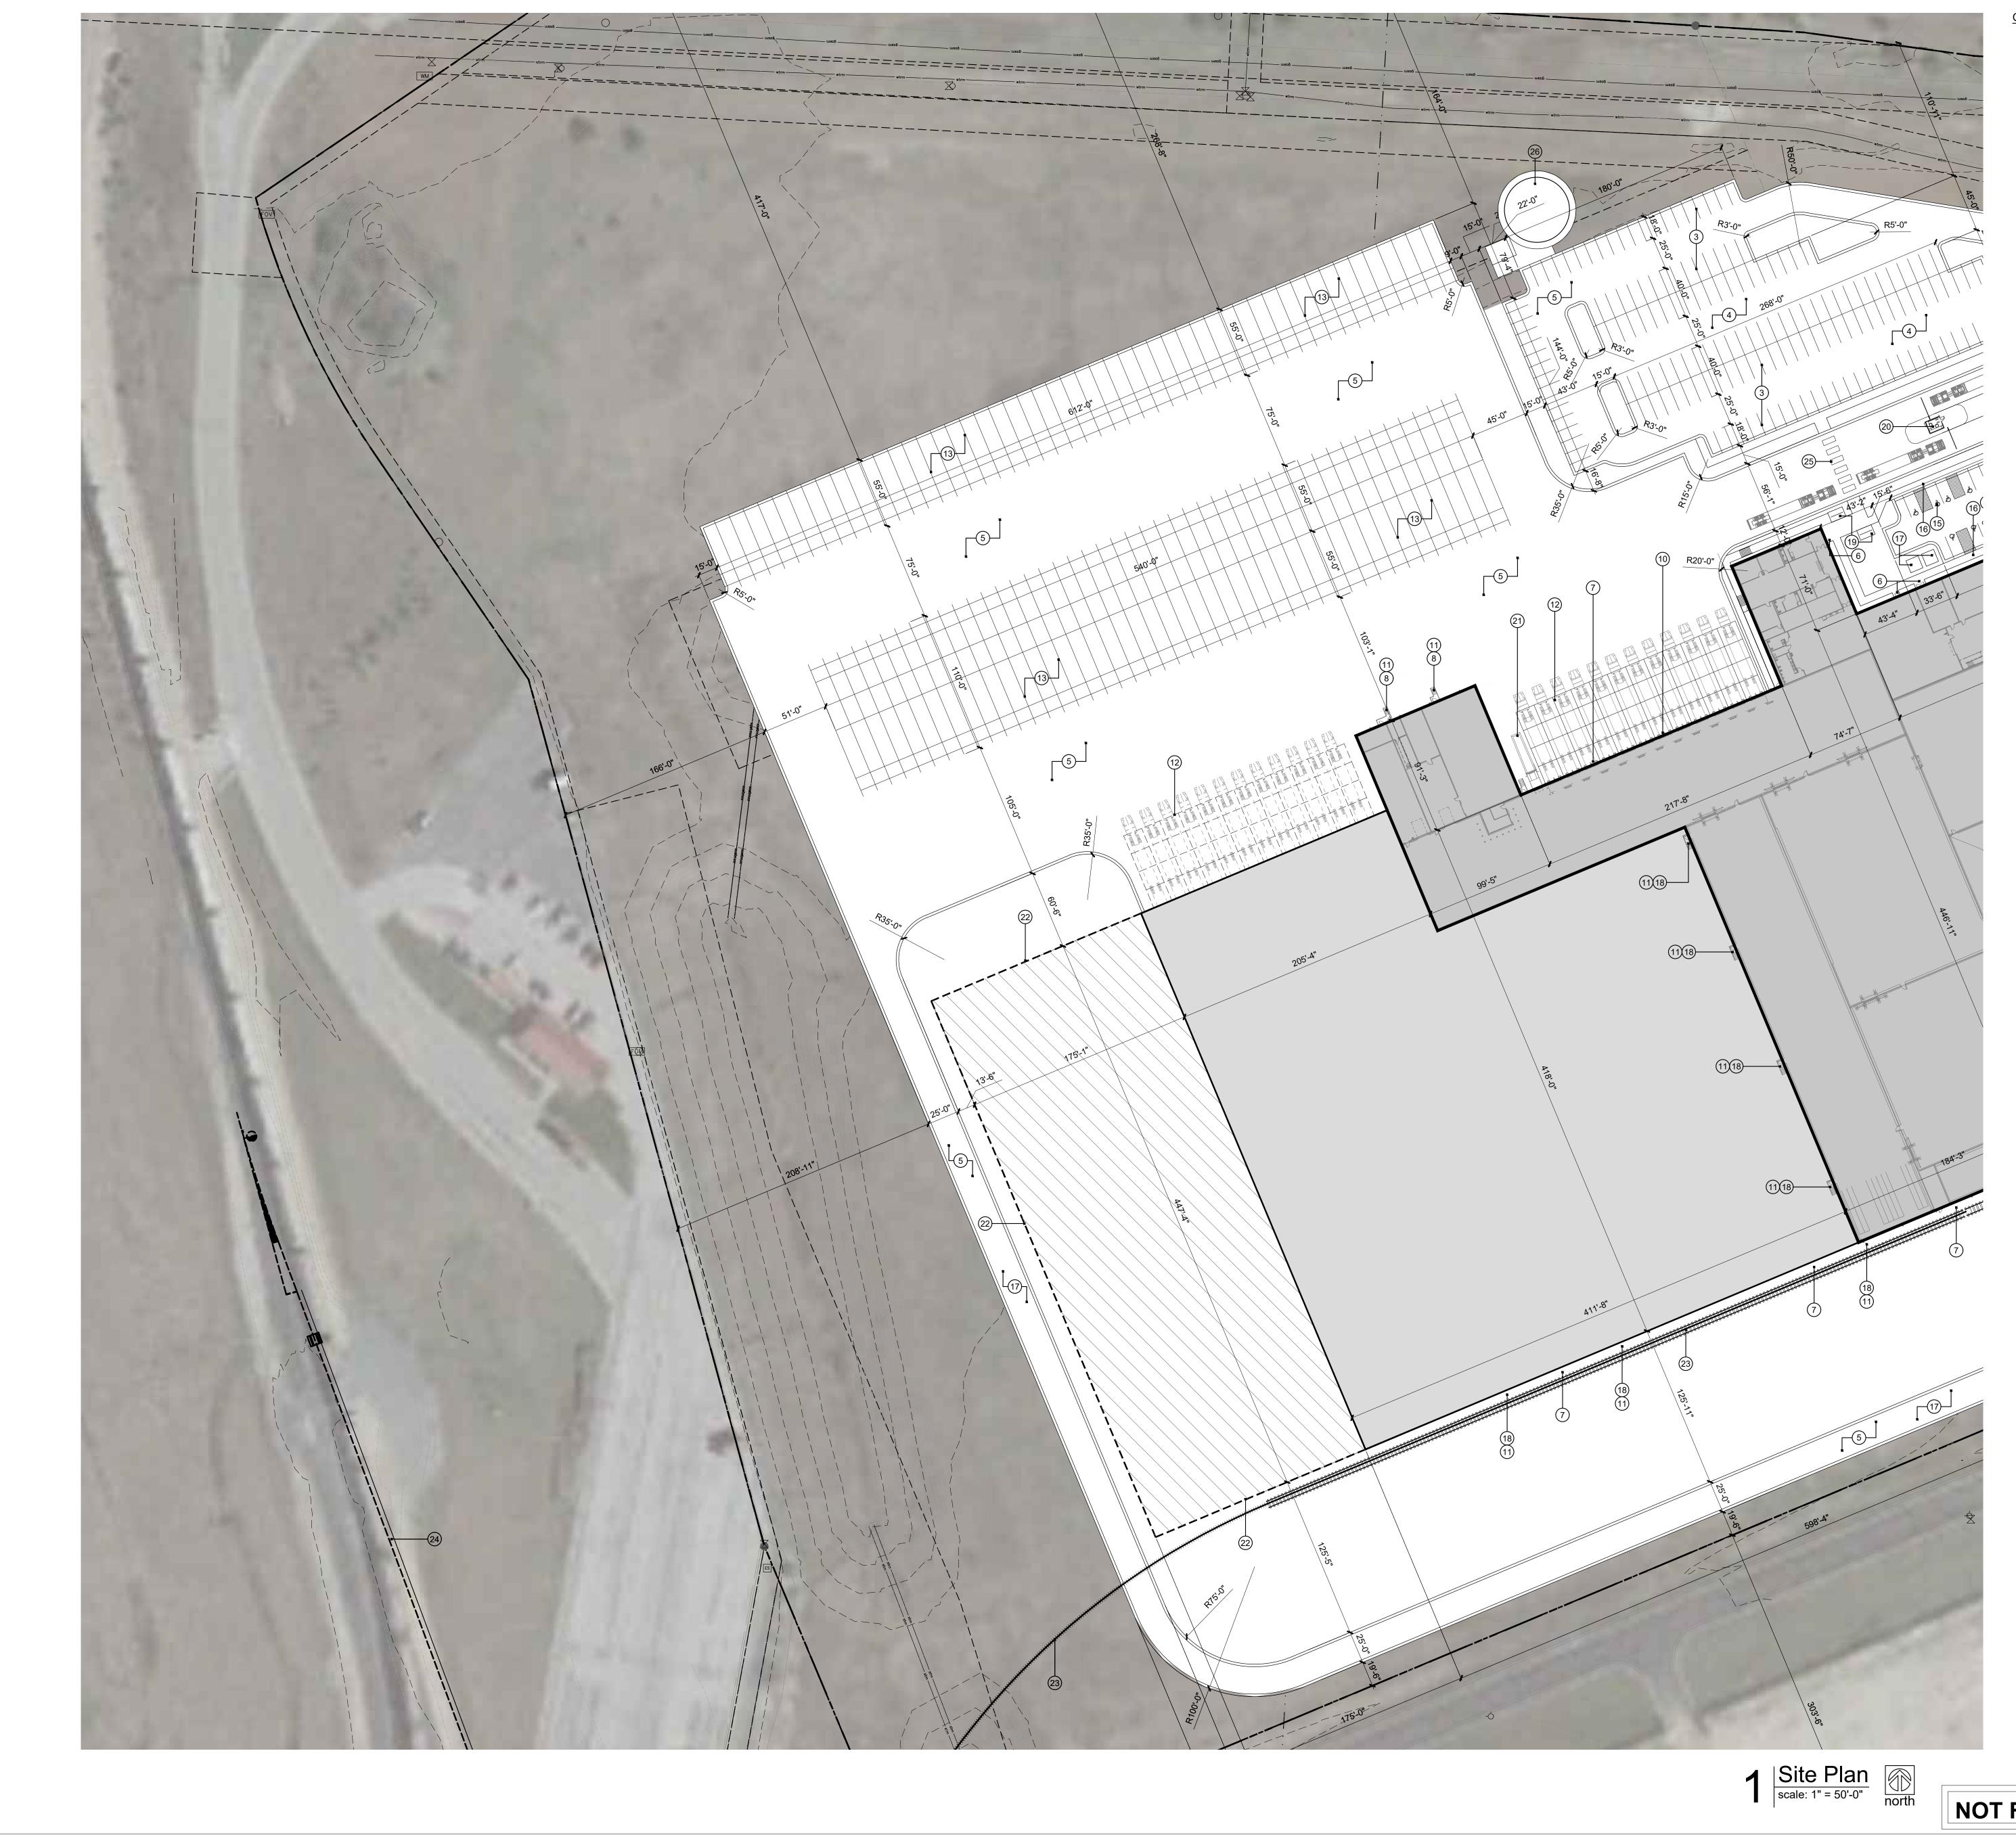

## Construction Notes

- 1. Demolish portion of Thunderbird Road and construct new per plan.
- 2. Existing gravel road to be utilized for connections to internal private roads.

- 3. Parking lot striping to be painted white with 4" stroke.
- Parking stall and drive aisle pavement design per geotechnical report recommendations. 5. Asphalt paving and concrete curb and gutters to
- meet Kansas City Missouri construction standards per Civil. 6. Provide 5'-0" x 6'-0" concrete stoop at all at-grade
- exit doors. 7. External downspout to be connected to storm sewer system below grade per civil engineering
- plans. 8. Exit doors to have a steel grate landing and stairs. 9. Provide 6" concrete filled galv. steel pipe bollards
- (48" tall) at drive-in doors. 10. Protect exposed downspouts within dock area. Install downspout protection per detail at dock
- downspouts. 11. Provide 6" concrete filled galv. steel pipe bollards (48" tall) each side of bottom of exit stairs.
- 12. Provide 60'-0 deep concrete dock apron. Pavement design per geotechnical recommendations.
- Provide 55'-0" deep trailer storage spaces. 12'-0" wide with 10' concrete dolly apron. Striping to be painted white with 4" stroke.
- 14. 36'-0" wide internal drive to be installed per plan with connections to Thunderbird Road. 15. Handicap and universal symbol painted white with
- 4" stroke. 16. Install handicap signage. Mount sign at not more than 60" a.f.g. to bottom. Sign to contain the universal handicap symbol and "van accessible" as
- required per ADA. See detail. 17. Above ground transformer per civil.
- 18. Exit doors to have a steel grate landing and stairs. No concrete landing in these locations. 19. Location of short term bicycle parking rack. Total
- site quantities listed in table on A1.1. 20. Future tenant provided guard shack to monitor delivery services along Thunderbird extension with
- controlled gate arms. 21. Trash compactor with 6" concrete filled galv. steel pipe bollards (48" tall) at corners. 22. Future building expansion.
- 23. Proposed KCS rail spur to terminate adjacent to building for cold storage loading.
- 24. Existing KCS rail spur extending South. 25. Painted crosswalk through truck stacking at guard shack.
- 26. Private fire protection storage tank for sprinkler system and attached pump house.