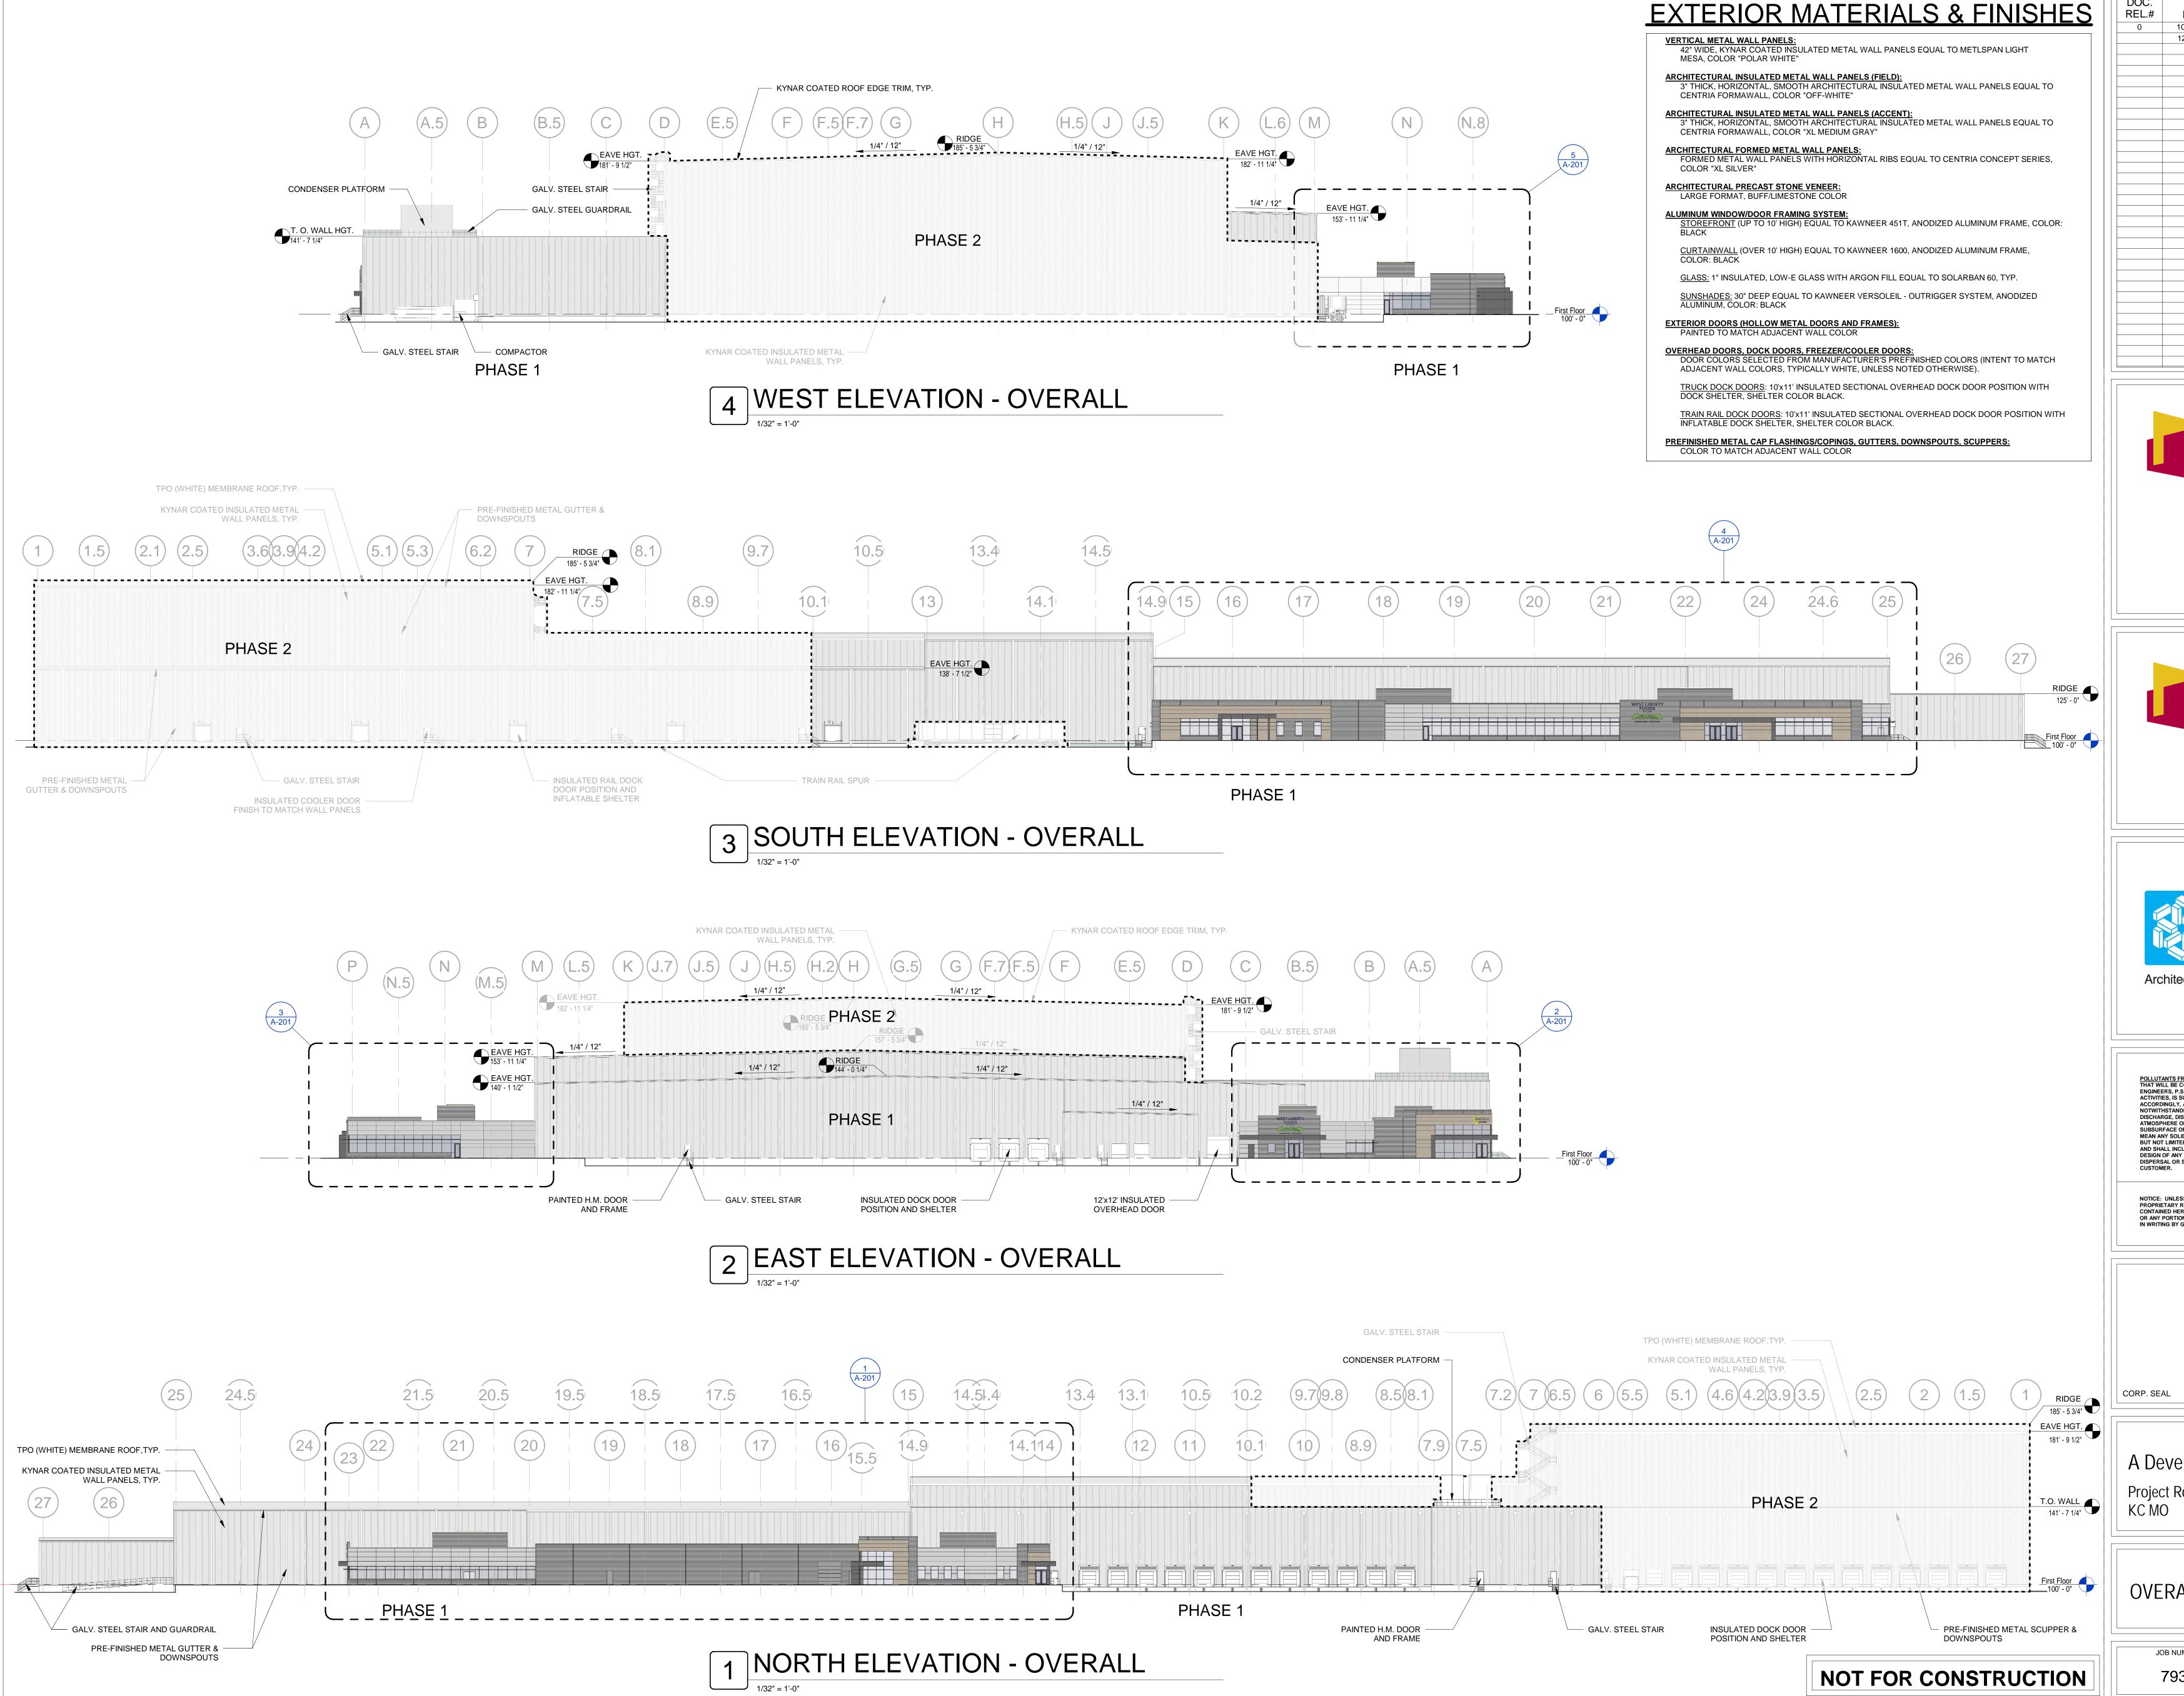

# PROJECT ROYAL KCMO DEVELOPMENT PLAN RE-SUBMISSION DECEMBER 12, 2022

| Sheet Numbe | r Sheet Name                   | Release Date | Docum       |
|-------------|--------------------------------|--------------|-------------|
| G-001       | COVER SHEET                    | 12/12/2022   | DEVELOPMENT |
| A1.1        | SITE PLAN                      | 12/12/2022   | DEVELOPMENT |
| A1.2        | ENLARGED SITE PLAN             | 12/12/2022   | DEVELOPMENT |
| A1.3        | ENLARGED SITE PLAN             | 12/12/2022   | DEVELOPMENT |
| A1.4        | PHASING PLAN                   | 12/12/2022   | DEVELOPMENT |
| A1.5        | SITE SECTIONS                  | 12/12/2022   | DEVELOPMENT |
| A1.6        | SIGNAGE DETAILS                | 12/12/2022   | DEVELOPMENT |
| C1.2        | SITE PAVING & GRADING PLAN     | 12/12/2022   | DEVELOPMENT |
| C1.3        | SITE UTILITY PLAN              | 12/12/2022   | DEVELOPMENT |
| L1.1        | LANDSCAPE PLAN                 | 12/12/2022   | DEVELOPMENT |
| P1.1        | PHOTOMETRIC SITE LIGHTING PLAN | 12/12/2022   | DEVELOPMENT |
|             |                                |              |             |
| A-200       | OVERALL EXTERIOR ELEVATIONS    | 12/12/2022   | DEVELOPMENT |
| A-201       | ENLARGED EXTERIOR ELEVATIONS   | 12/12/2022   | DEVELOPMENT |
| A-202       | RENDERINGS                     | 12/12/2022   | DEVELOPMENT |
| A-203       | RENDERINGS                     | 12/12/2022   | DEVELOPMENT |
|             |                                |              |             |
|             |                                |              |             |