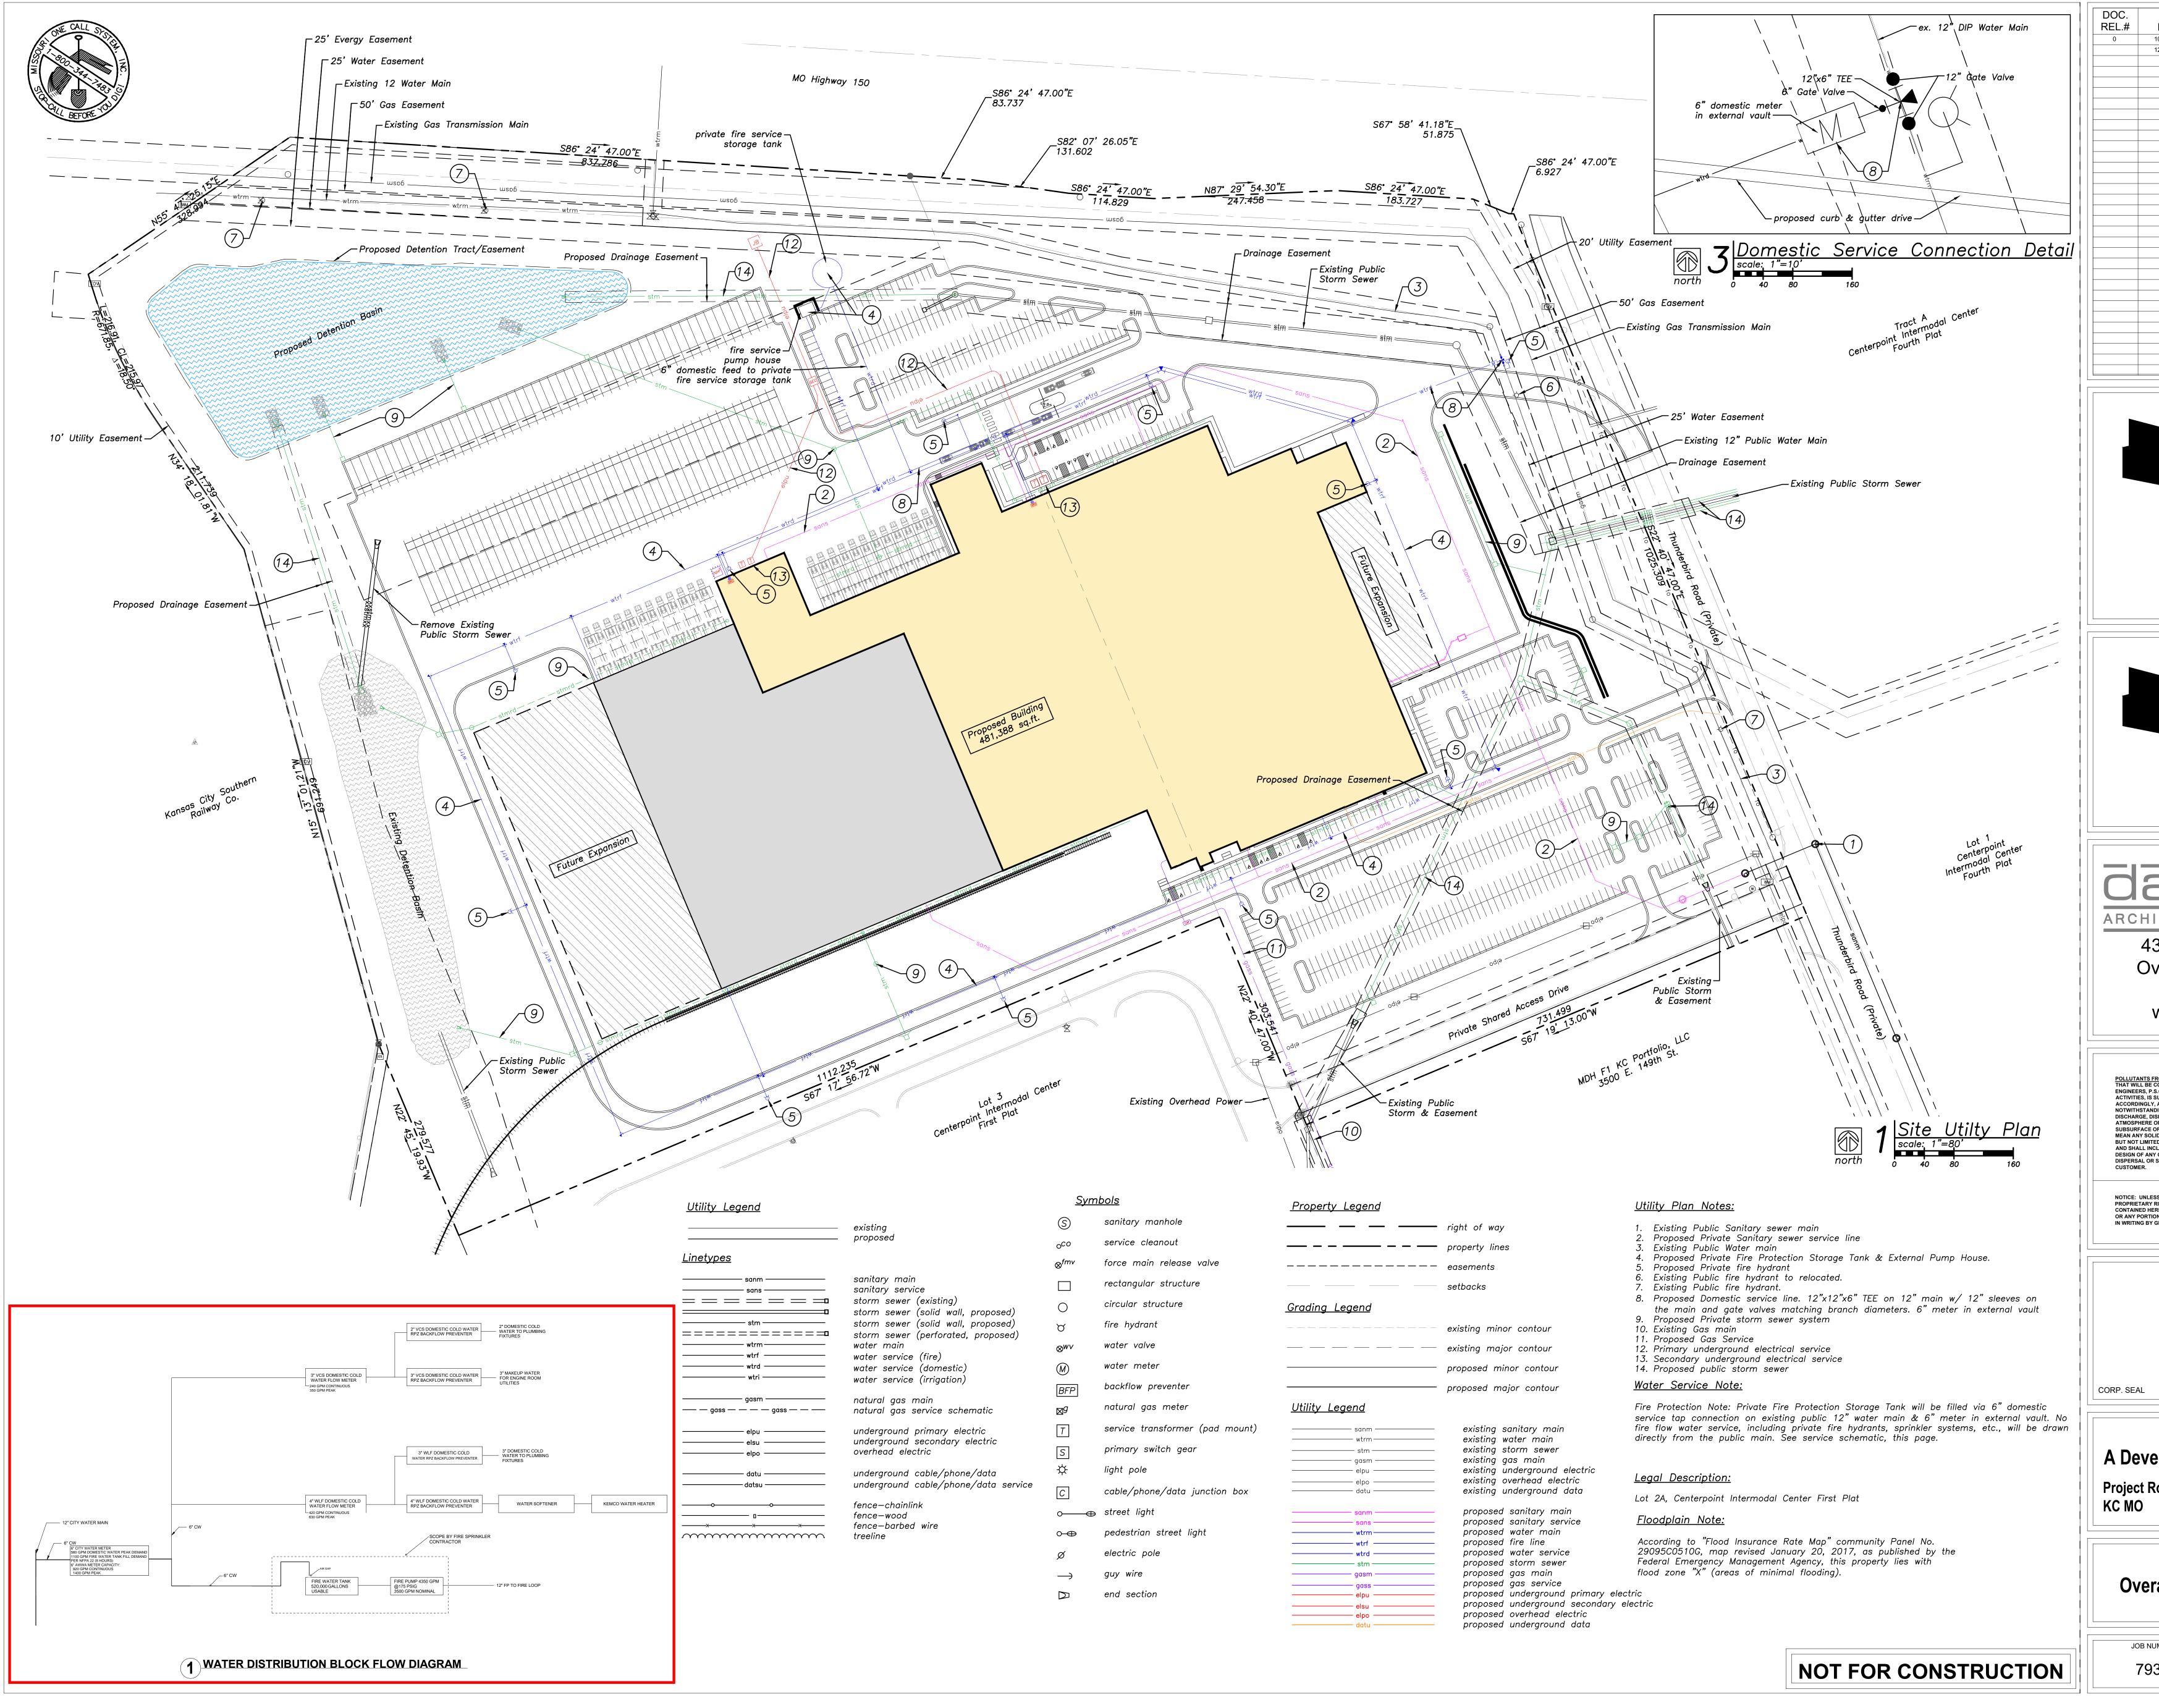

| V I.£                                                                                                                                                                                       |
|                                                          |                                                                                                                                      |                                                                                | _                                           |                                                                               |                                                                                                                                                                                             |



| <u>Linetypes</u>             |
|------------------------------|
| sanm<br>sans                 |
|                              |
|                              |
| wtrm                         |
| wtrd                         |
| gasm                         |
| —— — gass — — — — gass — — — |
| elpu                         |
| elsu                         |
| elpo                         |
| datu                         |
| datsu                        |
|                              |
| 0                            |
|                              |
|                              |

| existing<br>proposed