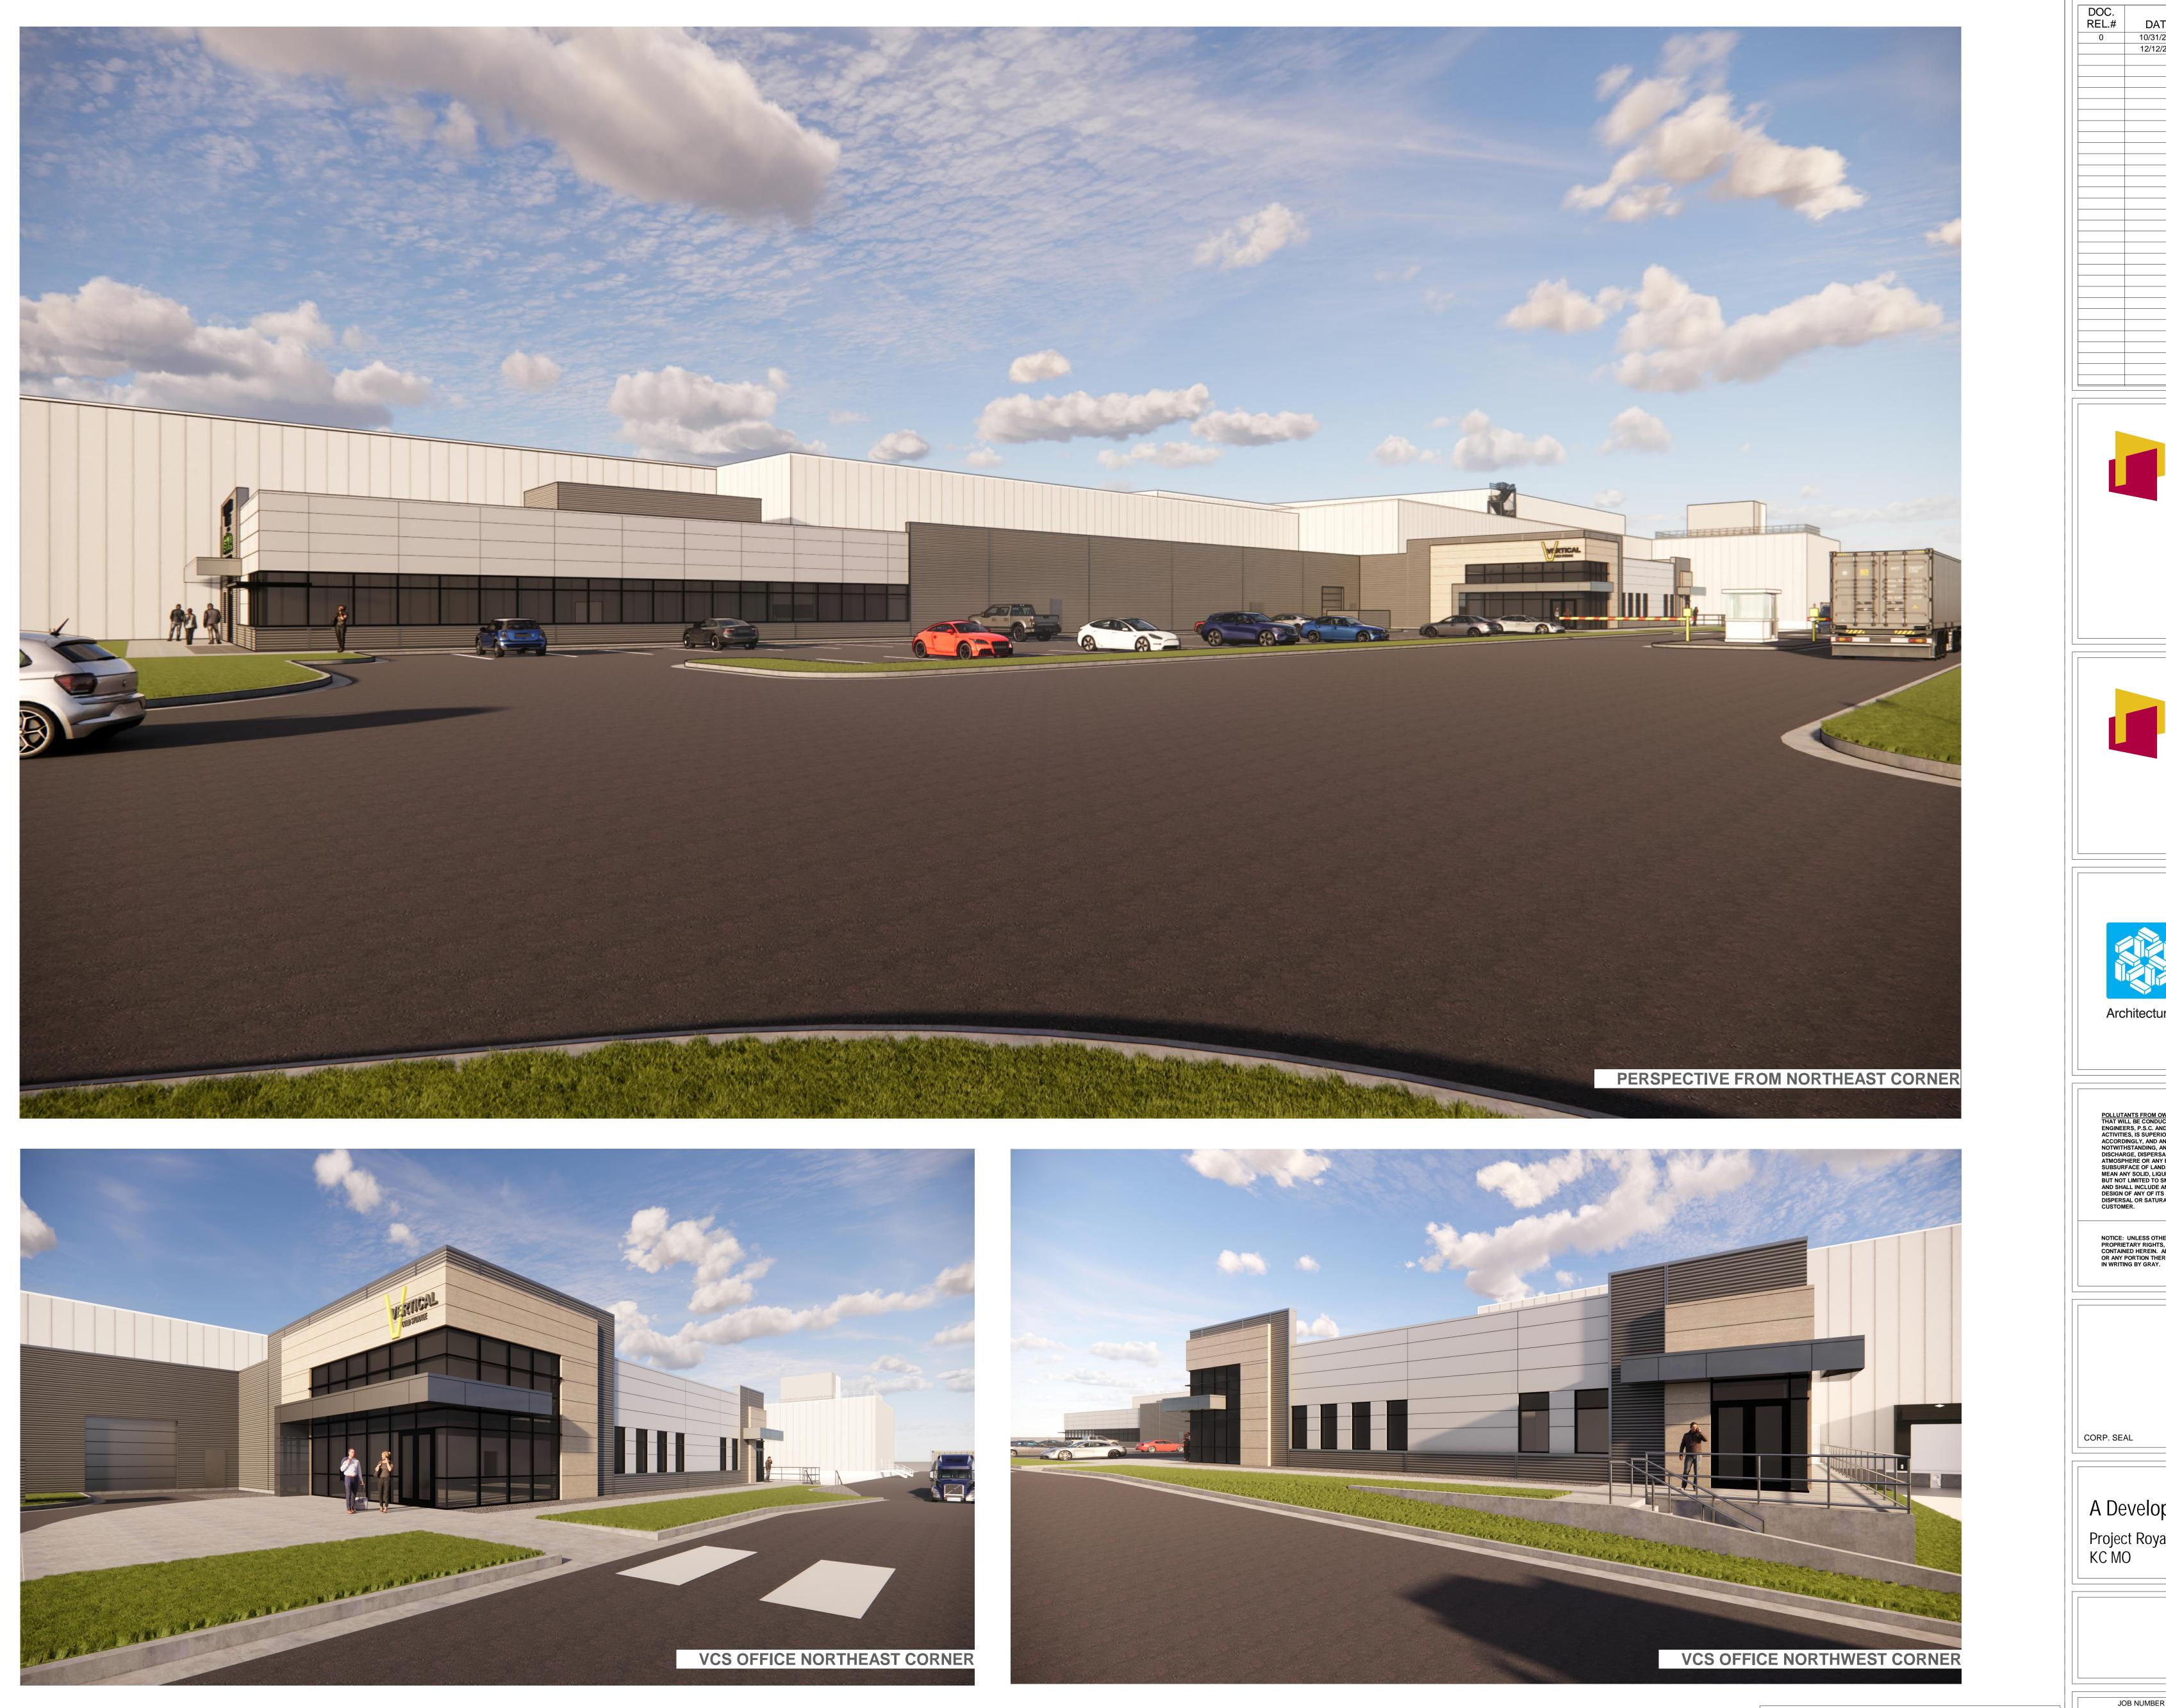

# PROJECT ROYAL KCMO DEVELOPMENT PLAN RE-SUBMISSION DECEMBER 12, 2022

| Sheet Numbe | r Sheet Name                   | Release Date | Docum       |
|-------------|--------------------------------|--------------|-------------|
| G-001       | COVER SHEET                    | 12/12/2022   | DEVELOPMENT |
| A1.1        | SITE PLAN                      | 12/12/2022   | DEVELOPMENT |
| A1.2        | ENLARGED SITE PLAN             | 12/12/2022   | DEVELOPMENT |
| A1.3        | ENLARGED SITE PLAN             | 12/12/2022   | DEVELOPMENT |
| A1.4        | PHASING PLAN                   | 12/12/2022   | DEVELOPMENT |
| A1.5        | SITE SECTIONS                  | 12/12/2022   | DEVELOPMENT |
| A1.6        | SIGNAGE DETAILS                | 12/12/2022   | DEVELOPMENT |
| C1.2        | SITE PAVING & GRADING PLAN     | 12/12/2022   | DEVELOPMENT |
| C1.3        | SITE UTILITY PLAN              | 12/12/2022   | DEVELOPMENT |
| L1.1        | LANDSCAPE PLAN                 | 12/12/2022   | DEVELOPMENT |
| P1.1        | PHOTOMETRIC SITE LIGHTING PLAN | 12/12/2022   | DEVELOPMENT |
|             |                                |              |             |
| A-200       | OVERALL EXTERIOR ELEVATIONS    | 12/12/2022   | DEVELOPMENT |
| A-201       | ENLARGED EXTERIOR ELEVATIONS   | 12/12/2022   | DEVELOPMENT |
| A-202       | RENDERINGS                     | 12/12/2022   | DEVELOPMENT |
| A-203       | RENDERINGS                     | 12/12/2022   | DEVELOPMENT |
|             |                                |              |             |
|             |                                |              |             |