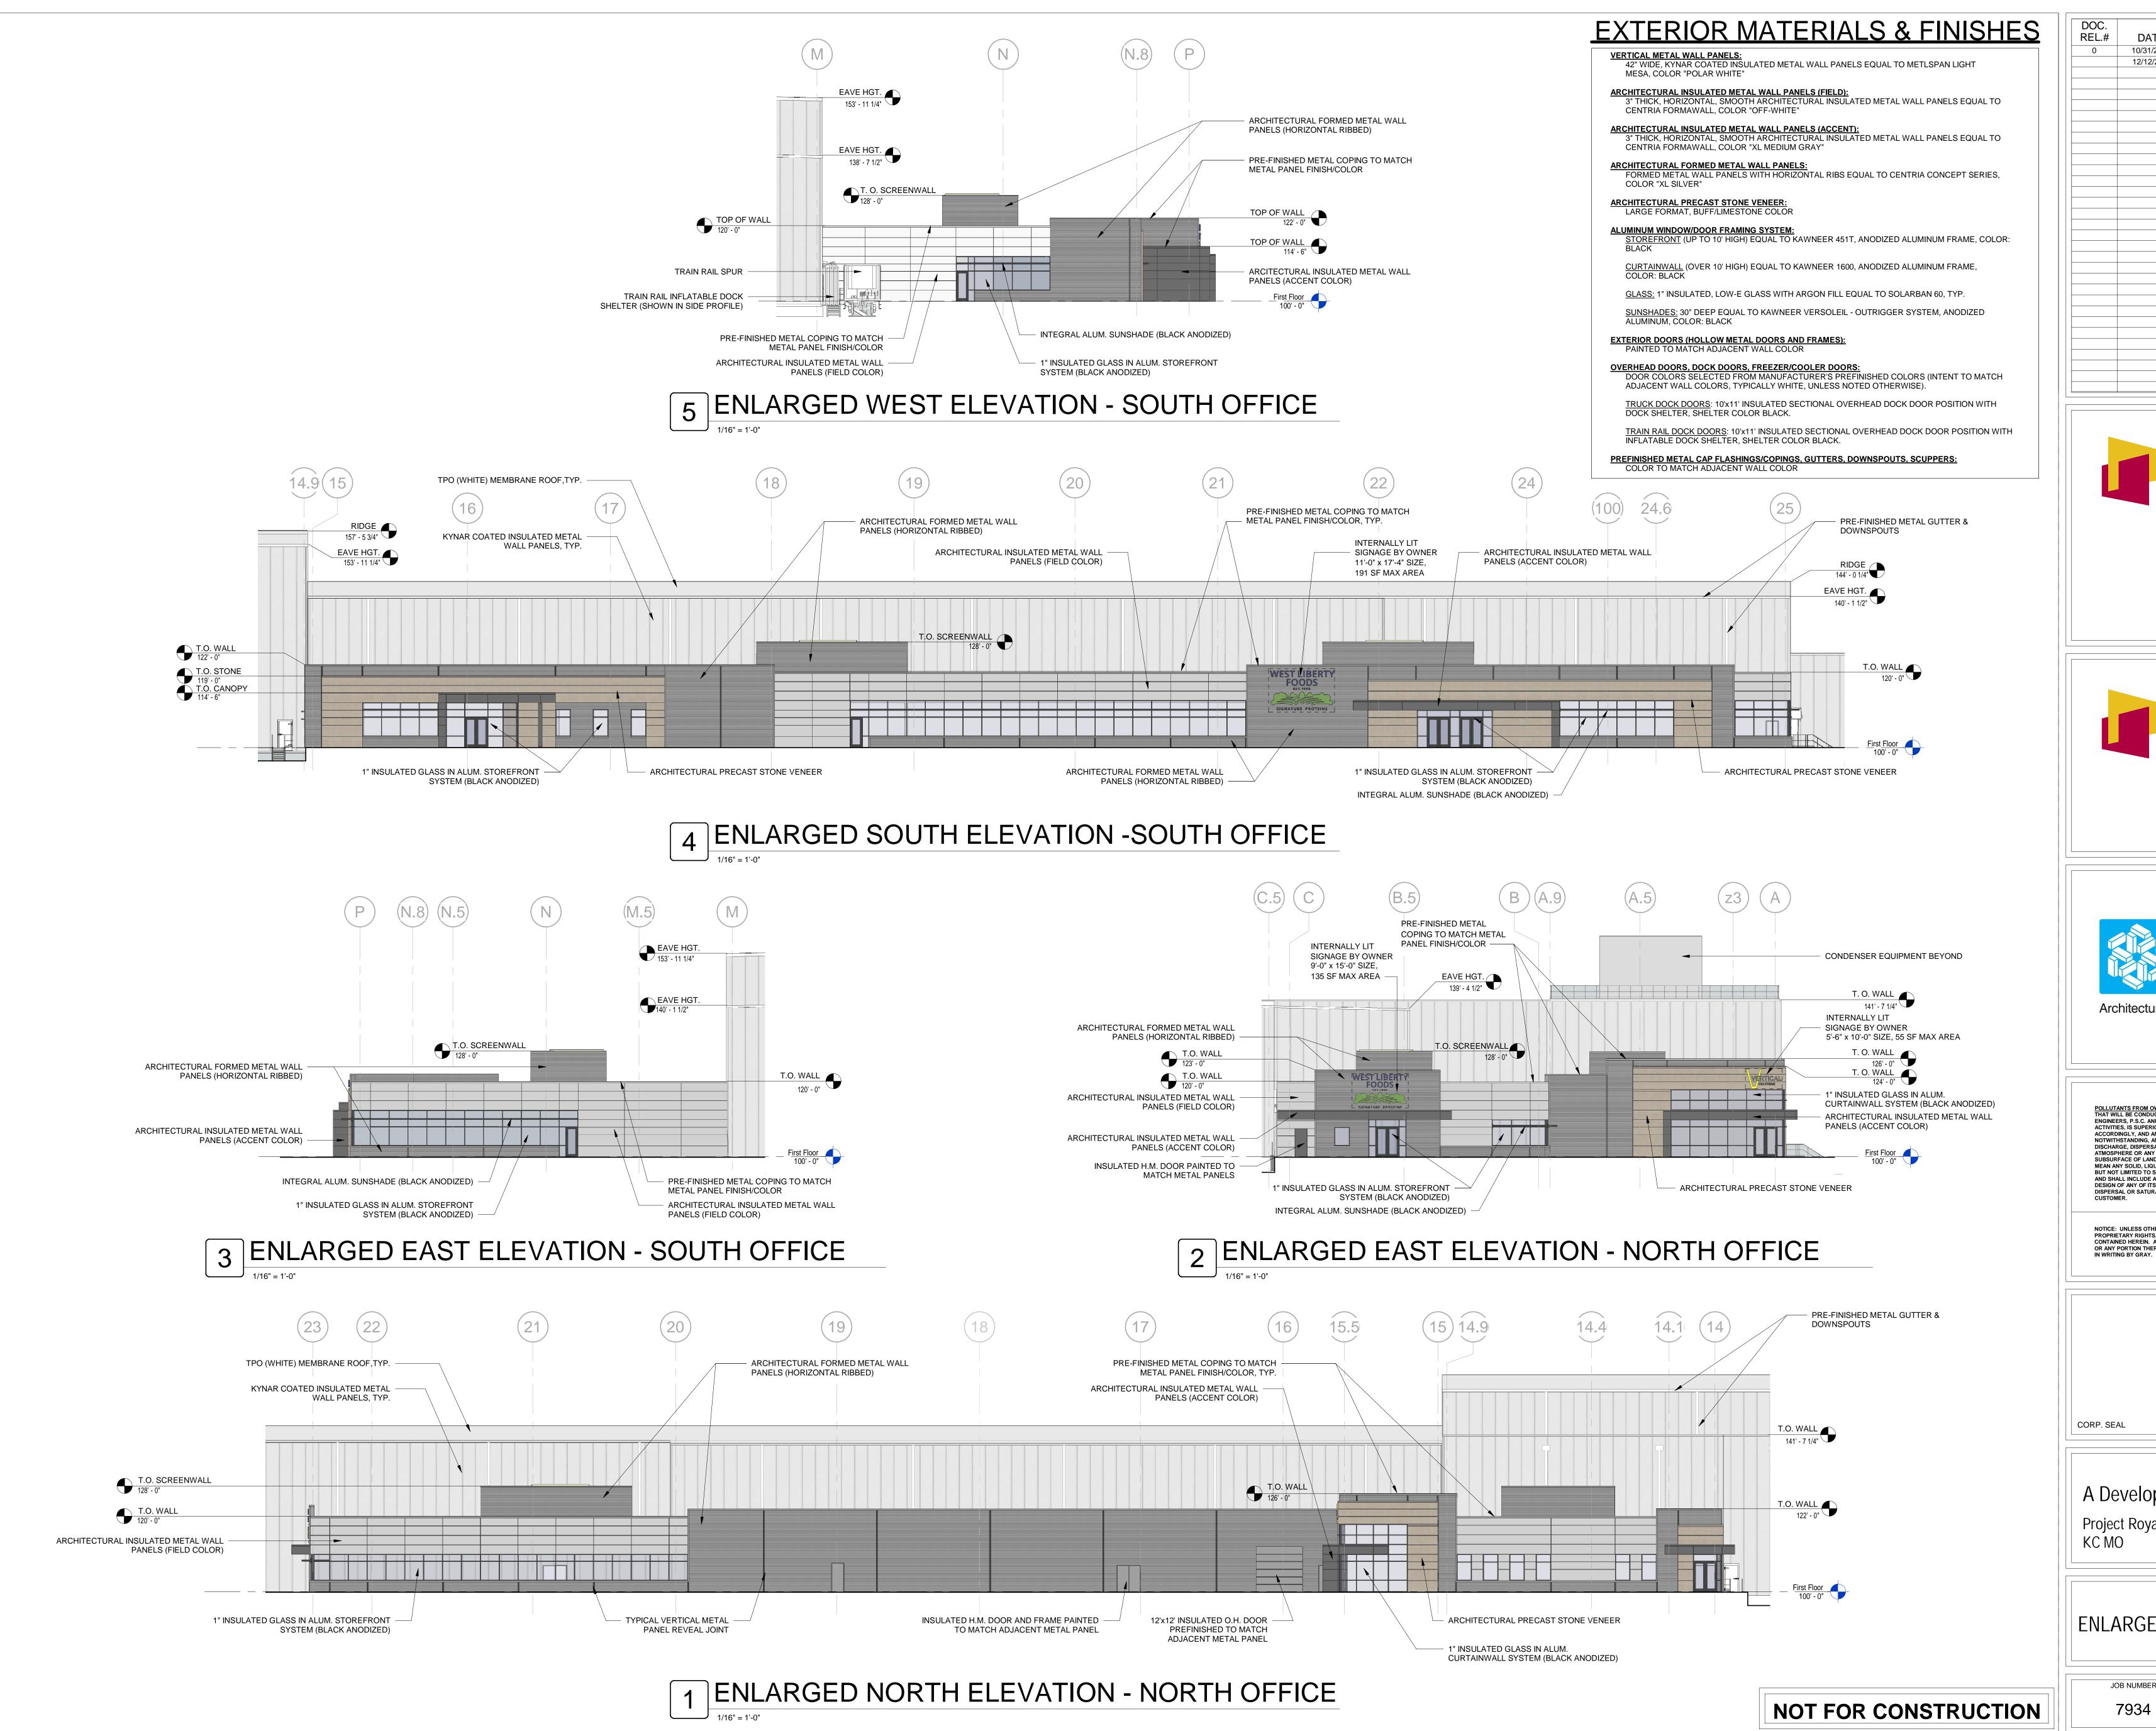

# PROJECT ROYAL KCMO DEVELOPMENT PLAN RE-SUBMISSION DECEMBER 12, 2022

| Sheet Numbe | r Sheet Name                   | Release Date | Docum       |
|-------------|--------------------------------|--------------|-------------|
| G-001       | COVER SHEET                    | 12/12/2022   | DEVELOPMENT |
| A1.1        | SITE PLAN                      | 12/12/2022   | DEVELOPMENT |
| A1.2        | ENLARGED SITE PLAN             | 12/12/2022   | DEVELOPMENT |
| A1.3        | ENLARGED SITE PLAN             | 12/12/2022   | DEVELOPMENT |
| A1.4        | PHASING PLAN                   | 12/12/2022   | DEVELOPMENT |
| A1.5        | SITE SECTIONS                  | 12/12/2022   | DEVELOPMENT |
| A1.6        | SIGNAGE DETAILS                | 12/12/2022   | DEVELOPMENT |
| C1.2        | SITE PAVING & GRADING PLAN     | 12/12/2022   | DEVELOPMENT |
| C1.3        | SITE UTILITY PLAN              | 12/12/2022   | DEVELOPMENT |
| L1.1        | LANDSCAPE PLAN                 | 12/12/2022   | DEVELOPMENT |
| P1.1        | PHOTOMETRIC SITE LIGHTING PLAN | 12/12/2022   | DEVELOPMENT |
|             |                                |              |             |
| A-200       | OVERALL EXTERIOR ELEVATIONS    | 12/12/2022   | DEVELOPMENT |
| A-201       | ENLARGED EXTERIOR ELEVATIONS   | 12/12/2022   | DEVELOPMENT |
| A-202       | RENDERINGS                     | 12/12/2022   | DEVELOPMENT |
| A-203       | RENDERINGS                     | 12/12/2022   | DEVELOPMENT |
|             |                                |              |             |
|             |                                |              |             |