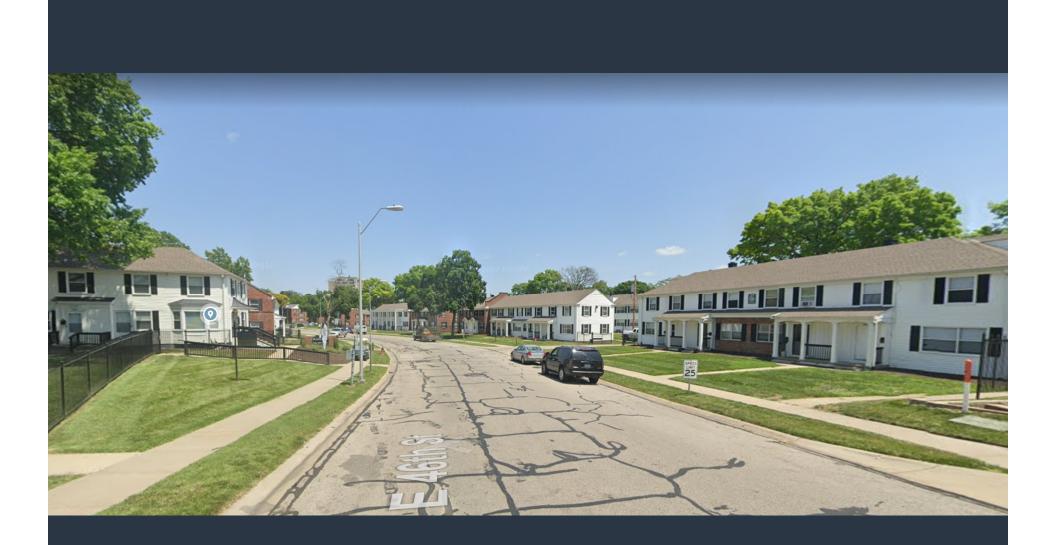

View looking east from E. 46<sup>th</sup> Street

Internal view of missing street trees.