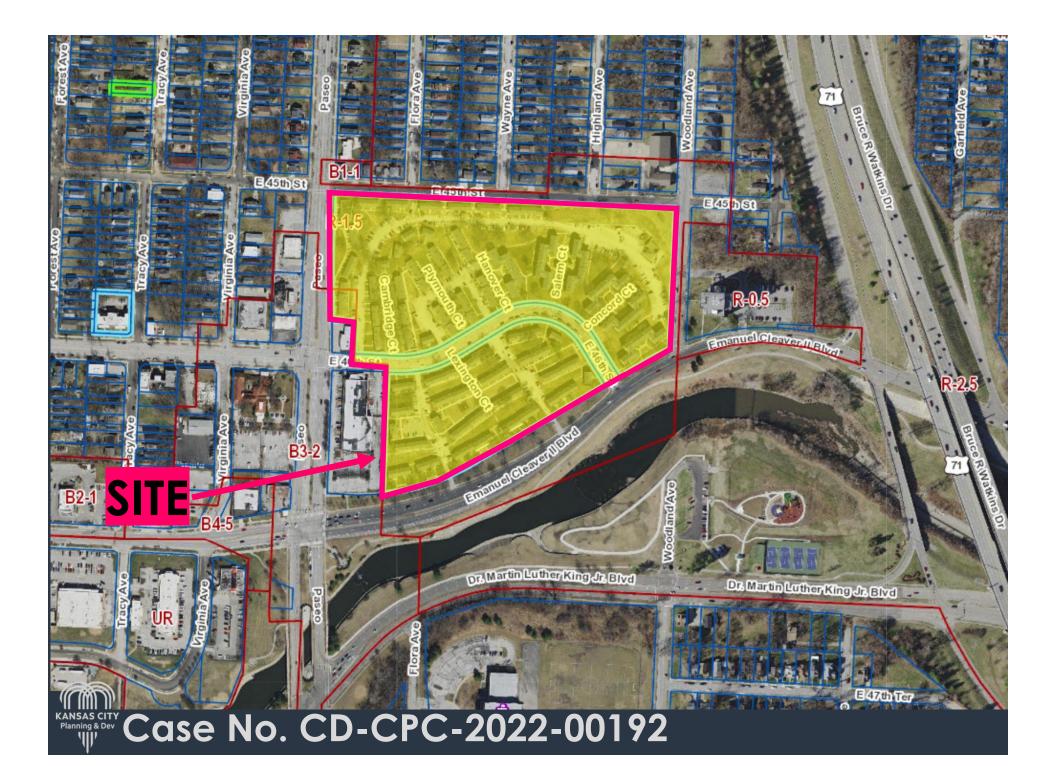

## Case No. CD-CPC-2022-00192

Plaza East Apartments – Major Amendment to Approved Residential Development Plan 1500 E. 46<sup>th</sup> Street