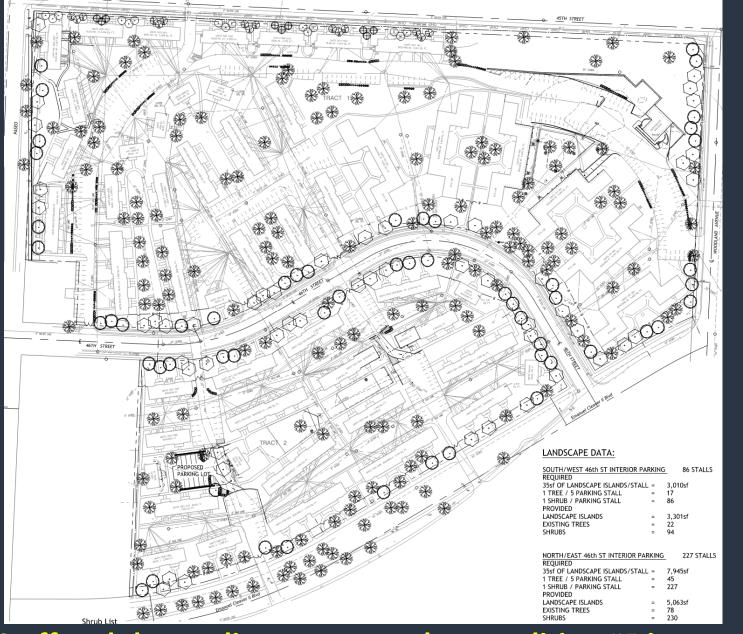

## Proposing eleven (11) additional parking stalls and driveway.

KANSAS CITY Planning & Dev

Staff and the applicant request that condition #5 is removed. Case No. CD-CPC-2022-00192