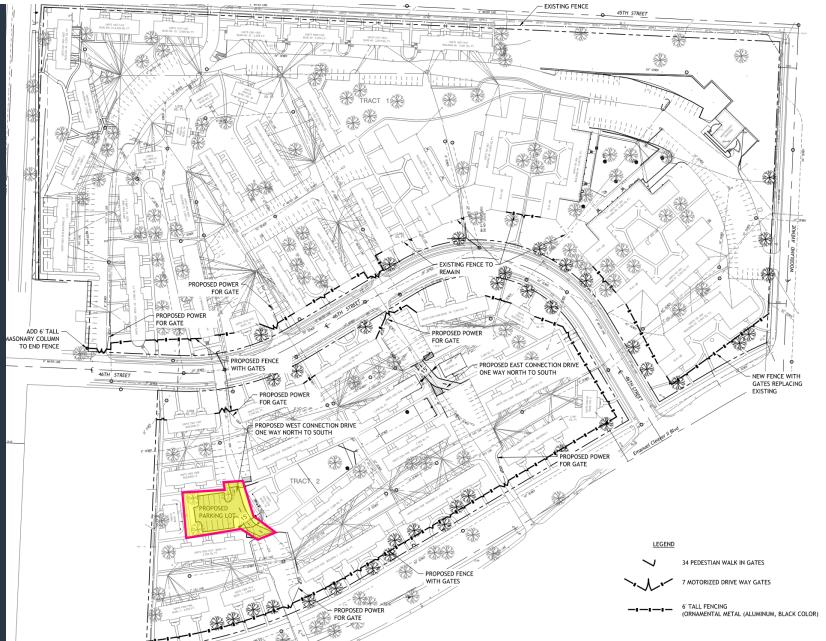

## Proposing eleven (11) additional parking stalls and driveway.

KANSAS CITY Planning & Dev

Staff and the applicant request that condition #5 is removed. Case No. CD-CPC-2022-00192