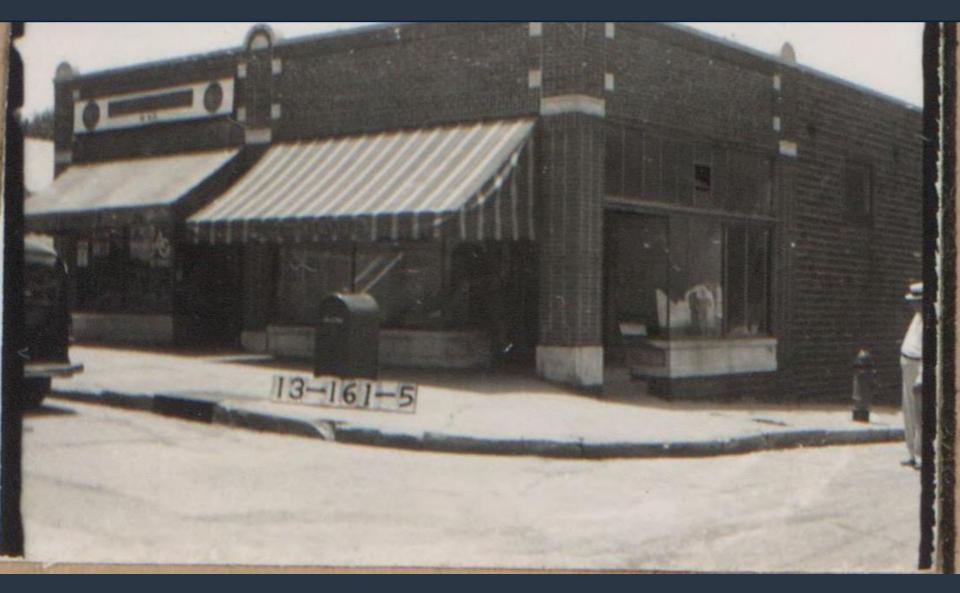

5500 Woodland Ave - 1940

View from the intersection of E 55<sup>th</sup> St and Woodland Ave

View looking southeast from E 55 St. Subject site is on the right side.