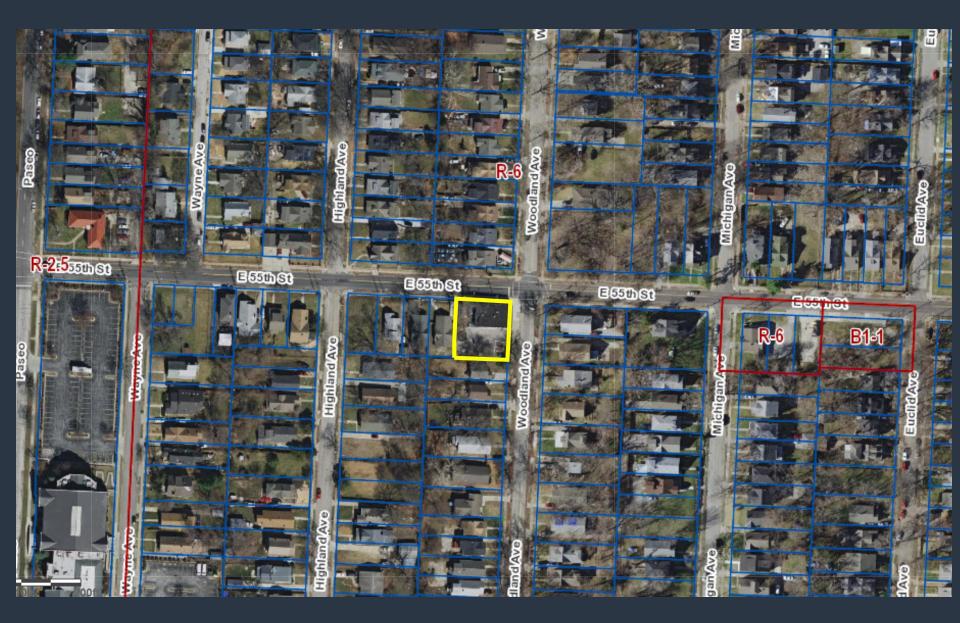

Docket # 8

# Case No. CD-CPC-2023-00022 Rezoning without Plan 5500 Woodland Ave Rezoning















#### 88-805-03-C. DAY CARE

Uses providing care, protection and supervision for children or adults on a regular basis away from their primary residence for less than 24 hours per day. There are 4 types of day care:

#### **1. HOME-BASED DAY CARE**

Day care provided within a dwelling unit for up to 5 children or adults, in addition to members of the day care provider's household.

### **2. FAMILY DAY CARE**

Day care provided within a dwelling unit for up to 10 children or adults, in addition to members of the day care provider's household.

### **3. GROUP DAY CARE**

Day care for up to 20 children or adults, as the primary use of the land or within the day care provider's household.

|                         | Use Category<br>» specific use type | R-80 | R-10 | R-7.5 | R-6 |
|-------