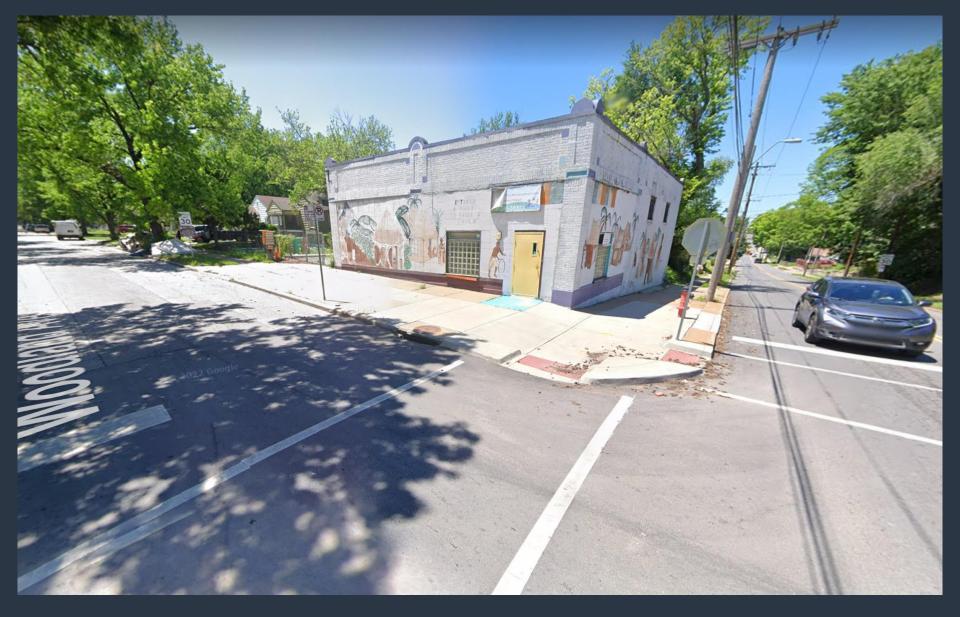

# Case No. CD-CPC-2023-00022 Rezoning without Plan 5500 Woodland Ave Rezoning

5500 Woodland Ave - 1940

View from the intersection of E 55<sup>th</sup> St and Woodland Ave

View looking southeast from E 55 St. Subject site is on the right side.