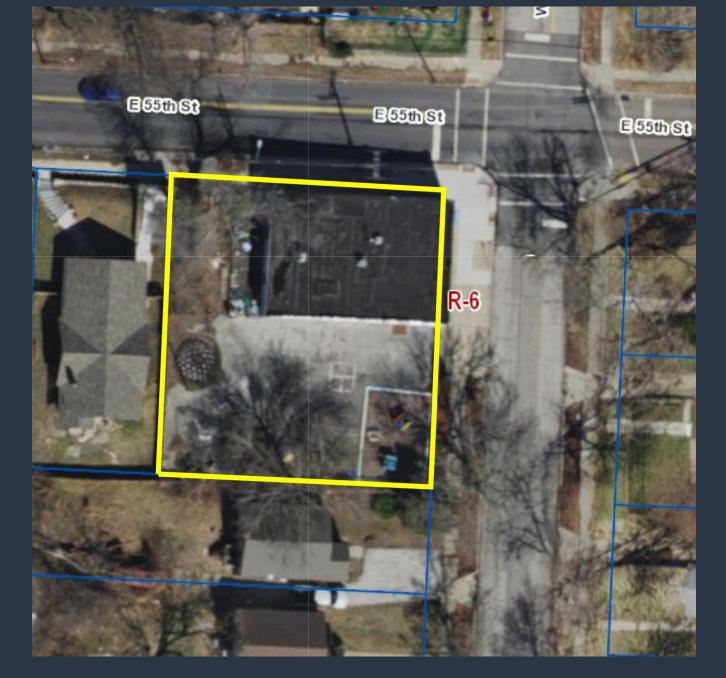

Docket # 8

# Case No. CD-CPC-2023-00022 Rezoning without Plan 5500 Woodland Ave Rezoning















#### 88-805-03-C. DAY CARE

Uses providing care, protection and supervision for children or adults on a regular basis away from their primary residence for less than 24 hours per day. There are 4 types of day care:

#### **1. HOME-BASED DAY CARE**

Day care provided within a dwelling unit for up to 5 children or adults, in addition to members of the day care provider's household.

### **2. FAMILY DAY CARE**

Day care provided within a dwelling unit for up to 10 children or adults, in addition to members of the day care provider's household.

### **3. GROUP DAY CARE**

Day care for up to 20 children or adults, as the primary use of the land or within the day care provider's household.

|                         | Use Category<br>» specific use type | R-80 | R-10 | R-7.5 | R-6 |
|---