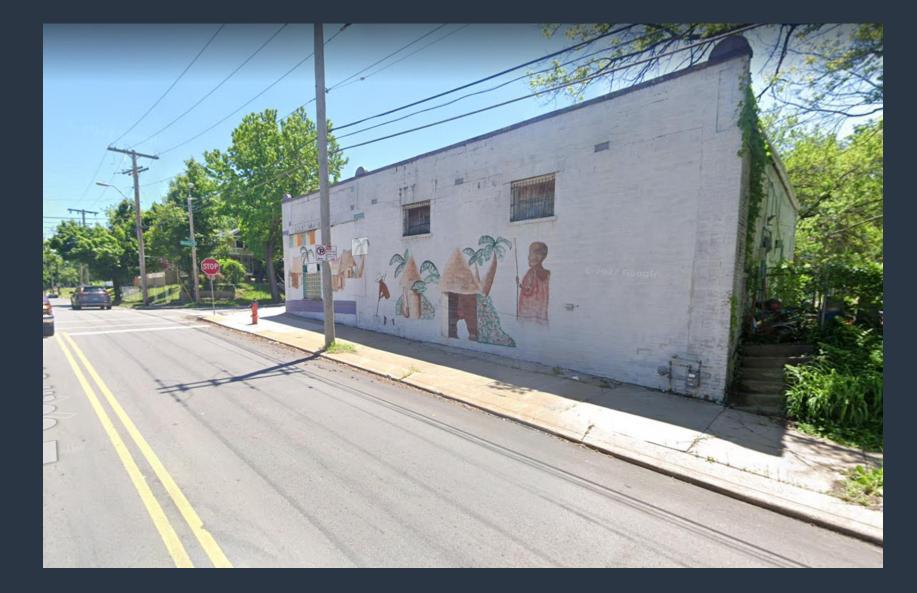

# Case No. CD-CPC-2023-00022 Rezoning without Plan 5500 Woodland Ave Rezoning

5500 Woodland Ave - 1940

View from the intersection of E 55<sup>th</sup> St and Woodland Ave

View looking southeast from E 55 St. Subject site is on the right side.