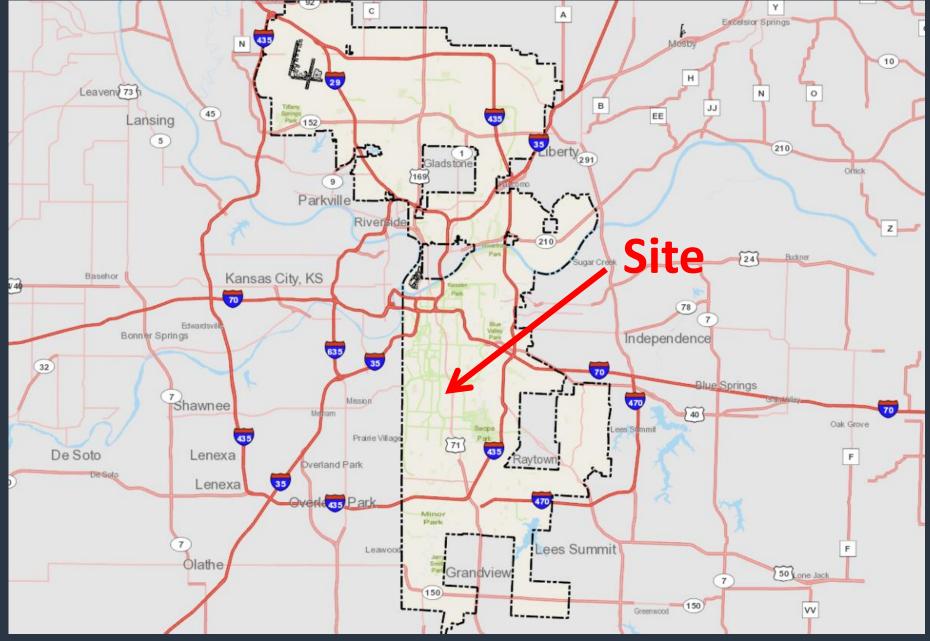

Docket # 8

# Case No. CD-CPC-2023-00022 Rezoning without Plan 5500 Woodland Ave Rezoning















#### 88-805-03-C. DAY CARE

Uses providing care, protection and supervision for children or adults on a regular basis away from their primary residence for less than 24 hours per day. There are 4 types of day care:

#### **1. HOME-BASED DAY CARE**

Day care provided within a dwelling unit for up to 5 children or adults, in addition to members of the day care provider's household.

### **2. FAMILY DAY CARE**

Day care provided within a dwelling unit for up to 10 children or adults, in addition to members of the day care provider's household.

### **3. GROUP DAY CARE**

Day care for up to 20 children or adults, as the primary use of the land or within the day care provider's household.

|                         | Use Category<br>» specific use type | R-80 | R-10 | R-7.5 | R-6 |