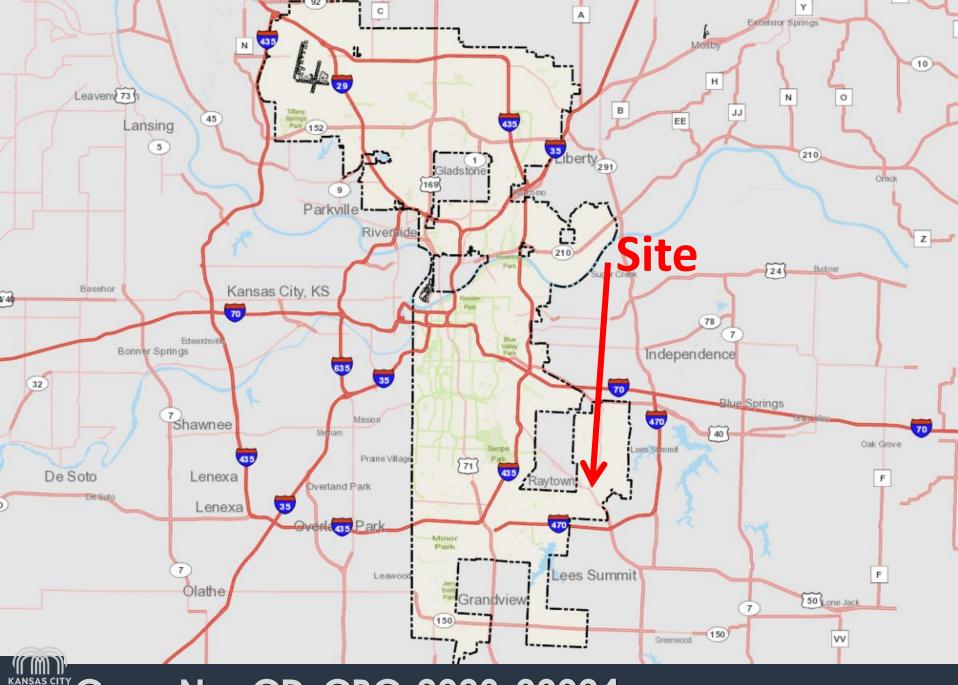

### Case No. CD-CPC-2023-00024 Rezoning to MPD

**Preliminary Development Plan** 

Case No. CD-CPC-2023-00024 Planning & Dev

٩Ŵ

View looking southwest on Blue Parkway

<sup>inv</sup>Case No. CD-CPC-2023-00024