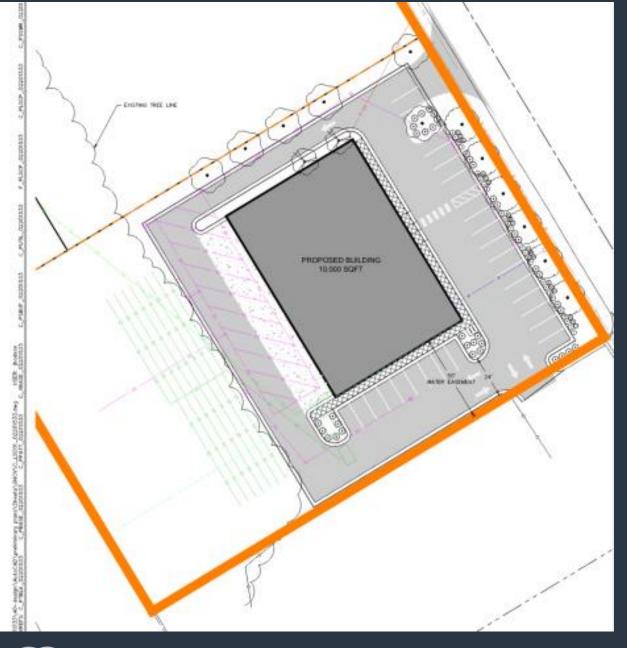

#### <u>Phase I</u>

10,000 sqft "contractors garage"

Shared drive access with neighbor

Case No. CD-CPC-2023-00024