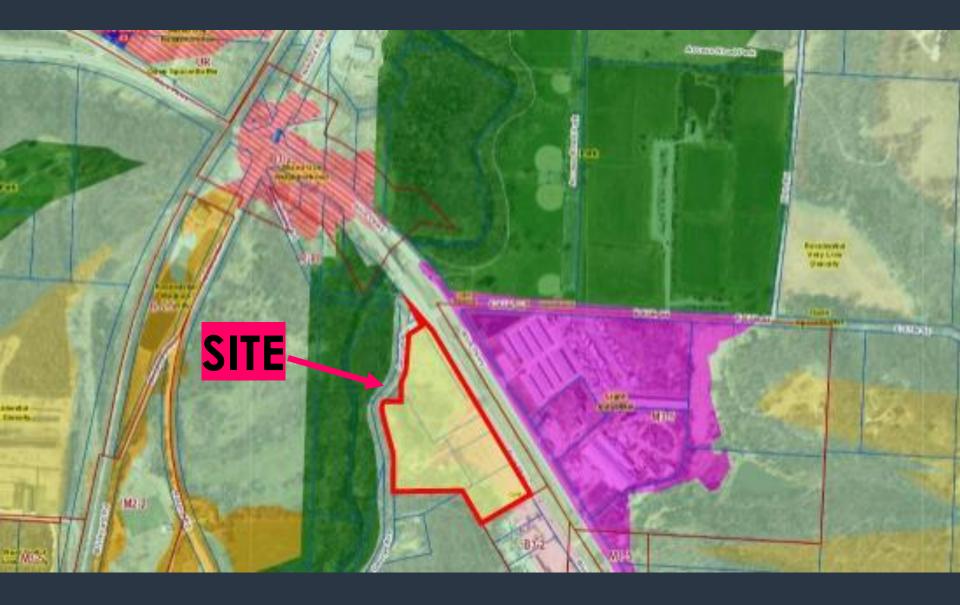

#### Two Phases

9.55 acres

#### **Rezone from R-80 to MPD**

Will preserve areas within The floodplain

Only 2 of the 9.55 acres can be developed

Case No. CD-CPC-2023-00024