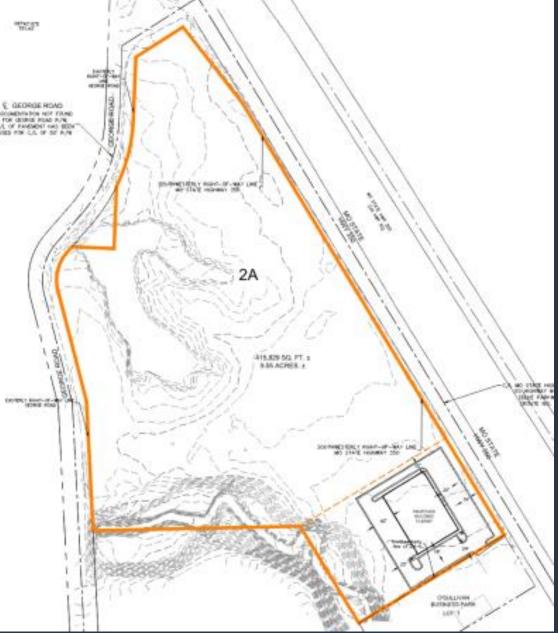

#### Two Phases

9.55 acres

#### **Rezone from R-80 to MPD**

Will preserve areas within The floodplain

Only 2 of the 9.55 acres can be developed

Case No. CD-CPC-2023-00024