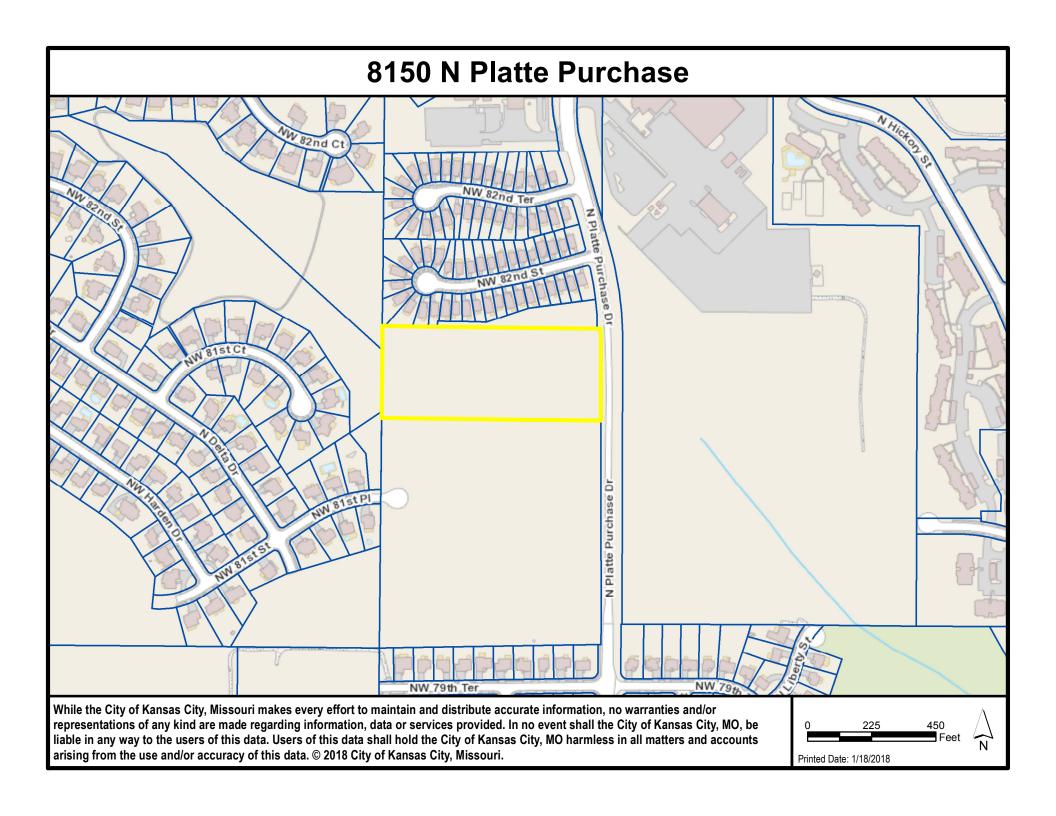

## 8150 N Platte Purchase

Pin: 228459

APN: PL192010000003001001

Subdivision: Block:

Lot: R1

Owner: CITY OF KANSAS CITY

414 E 12TH ST

KANSAS CITY, MO 64106-

Address: 8150 N PLATTE PURCHASE DR

ZIP Code: 64151 Council District: 2nd

Trash Day: Tuesday

School District: PLATTE COUNTY R-III

Census Neighborhood: Barry Harbour

Park Region: North

PW Maintenance District: D1

Impact Fee Zone: E

Zoning: R-7.5

Land Use: 1111 - Single Family (Non-Mobile Home Park)

Blvd Front Footage:

Effective Date: 6/6/2016

Assessed Land: 0
Assessed Improve: 0
Exempt Land: 0
Exempt Improve: 0

Square Feet: 246,984.165

Acres: 5.67
Perimeter: 2,177.548
PLSS: n335110

Legal: BEG SW COR SEC 10, TH N 800' TO POB, TH N 325', TH E TO W R/W PLATTE PURCHASE DR

While the City of Kansas City, Missouri makes every effort to maintain and distribute accurate information, no warranties and/or representations of any kind are made regarding information, data or services provided. In no event shall the City of Kansas City, MO, be liable in any way to the users of this data. Users of this data shall hold the City of Kansas City, MO harmless in all matters and accounts arising from the use and/or accuracy of this data. © 2012 City of Kansas City, Missouri.