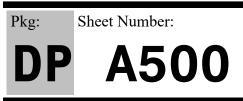

1:32:50 PM 23

| JILDING AREA C        | ALCULATIONS:                      |          |                                                                                                                |    |
|-----------------------|-----------------------------------|----------|----------------------------------------------------------------------------------------------------------------|----|
|                       |                                   |          |                                                                                                                |    |
| ups per Floor         |                                   |          |                                                                                                                |    |
| bor                   | R-1/ A-2/ A-4                     |          |                                                                                                                | 2, |
| h Floor               | R-1                               |          |                                                                                                                |    |
| cy Groups             |                                   |          |                                                                                                                |    |
| oups are considered n | on seperated in this II-B Buildir | ng       |                                                                                                                |    |
| ction: 2018 IBC Tabl  | e 506.2                           |          |                                                                                                                |    |
| ·B                    |                                   |          |                                                                                                                |    |
|                       | Exist                             | Proposed | Total                                                                                                          |    |
| oor                   | 34,430                            | 15,720   | 50,150                                                                                                         |    |
| R1                    | 18,430                            | 14.670   | and a second |    |

|    | A2 | 16,000 |        |        |
|----|----|--------|--------|--------|
|    | A4 |        | 1,050  |        |
| or |    | 18,430 | 14,010 | 32,440 |
| or |    | 18,430 | 14,010 | 32,440 |
| or |    | 18,430 | 14,010 | 32,440 |
| or |    | 18,430 |        |        |
|    |    |        |        |        |

| Fotal Perimeter<br>(P)<br><mark>1217</mark> |                   | W<br>16.56532457              | I=(f/p25)<br>0.30217        |                                   |                                                                         |                               |
|---------------------------------------------|-------------------|-------------------------------|-----------------------------|-----------------------------------|-------------------------------------------------------------------------|-------------------------------|
| Basic Area                                  | NS Area           | Frontage increase             | Sprinkler<br>increase       | Allowable<br>Area/Floor           | Existing Floor<br>Area<br>(unchanged)                                   | Rati                          |
| 38,000  <br>48,000                          | 9,500  <br>16,000 | 2,871<br>4,835                | na  <br>na                  | 40,871<br>52,835                  | 16,130.0<br>17,710.0                                                    | 0.3<br>0.3                    |
|                                             |                   |                               |                             |                                   | Floor Ratio :                                                           | 0.73                          |
| Basic Area<br>48,000                        | 16,000            | Frontage<br>increase<br>4,835 | Sprinkler<br>increase<br>na | Allowable<br>Area/Floor<br>52,835 | Existing Floor<br>Area<br>(unchanged)<br>17,710                         | Ratio<br>0.34                 |
|                                             |                   |                               |                             |                                   | Floor Ratio :                                                           | 0.3                           |
| Basic Area<br>48,000                        | 16,000            | Frontage<br>increase<br>4,835 | Sprinkler<br>increase<br>na | Allowable<br>Area/Floor<br>52,835 | Existing Floor<br>Area<br>(unchanged)<br>17,710<br><b>Floor Ratio</b> : | Ratio<br>0.34<br><b>0.3</b> 4 |
| Basic Area<br>48,000                        | 16,000            | Frontage<br>increase<br>4,835 | Sprinkler<br>increase<br>na | Allowable<br>Area/Floor<br>52,835 | Existing Floor<br>Area<br>(unchanged)<br>17,710                         | Rati                          |
|                                             |                   |                               |                             |                                   | Floor Ratio :<br>Existing Floor                                         | 0.3                           |
| Basic Area<br>48,000                        | 16,000            | Frontage<br>increase<br>4,835 | Sprinkler<br>increase<br>na | Allowable<br>Area/Floor<br>52,835 | Area<br>(unchanged)<br>17,710                                           | Ratio                         |
|                                             |                   |                               |                             |                                   | Floor Ratio :                                                           | 0.3                           |
|                                             |                   |                               | Total Ratio: (              | = less than 4, Exis               | ting DOES Comply)                                                       | 2.07                          |
| cy, multistory building                     | 5                 |                               | Total Natio.                | - 1035 (1101 4, EXIS              |                                                                         | -                             |

| ina | (Tower B) (Sing                       | le Ocupacnov      | Multistory Bldg      | 506.2.3)                  |                         |                               |              |
|-----|---------------------------------------|-------------------|----------------------|---------------------------|-------------------------|-------------------------------|--------------|
| e ( | per 506.3):<br>Total Perimeter<br>(P) |                   | W                    | I=(f/p25)                 | *w/30)                  |                               |              |
| '   | 700                                   |                   | 15.21428571          | 0.25714                   |                         |                               |              |
|     |                                       |                   | Frontage             | Sprinkler                 | Allowable               | Proposed Area                 |              |
|     | Basic Area                            | NS Area           | increase             | increase                  | Area/Floor              | Floor                         | Ratio        |
|     | 38,000<br>48,000                      | 9,500  <br>16,000 | 2,443  <br>4,114     | na<br>na                  | 40,443<br>52,114        | 1,050<br>14,720               | 0.03<br>0.28 |
|     |                                       |                   |                      |                           |                         | Total Ratio = less than 1, OK | 0.31         |
|     |                                       |                   | Franksin             | Casialdaa                 | Allawahla               | Descend Area                  |              |
|     | Basic Area                            |                   | Frontage<br>increase | Sprinkler<br>increase     | Allowable<br>Area/Floor | Proposed Area<br>Floor        | Ratio        |
|     | 48,000                                | 16,000            | 4,114                | na                        | 52,114                  | 14,010                        | 0.27         |
|     | 10,000                                | 10,000            | .,                   | ine [                     |                         | Total Ratio = less than 1, OK | 0.27         |
| _   |                                       |                   |                      |                           |                         |                               |              |
|     |                                       |                   | Frontage             | Sprinkler                 | Allowable               | Proposed Area                 | 202 000      |
|     | Basic Area                            |                   | increase             | increase                  | Area/Floor              | Floor                         | Ratio        |
|     | 48,000                                | 16,000            | 4,114                | na                        | 52,114                  | 14,010                        | 0.27         |
|     |                                       |                   |                      |                           |                         | Total Ratio = less than 1, OK | 0.27         |
|     |                                       |                   | Frontage             | Sprinkler                 | Allowable               | Proposed Area                 |              |
|     | Basic Area                            |                   | increase             | increase                  | Area/Floor              | Floor                         | Ratio        |
|     | 48,000                                | 16,000            | 4,114                | na                        | 52,114                  | 14,010                        | 0.27         |
|     |                                       |                   |                      |                           |                         | Total Ratio = less than 1, OK | 0.27         |
|     | Per 506                               | 6.2.3 no indiv    | vidual floor sha     | all exceed S <sub>s</sub> | >1.0, Propos            | sed DOES Comply               |              |
| -   |                                       |                   |                      |                           |                         |                               |              |