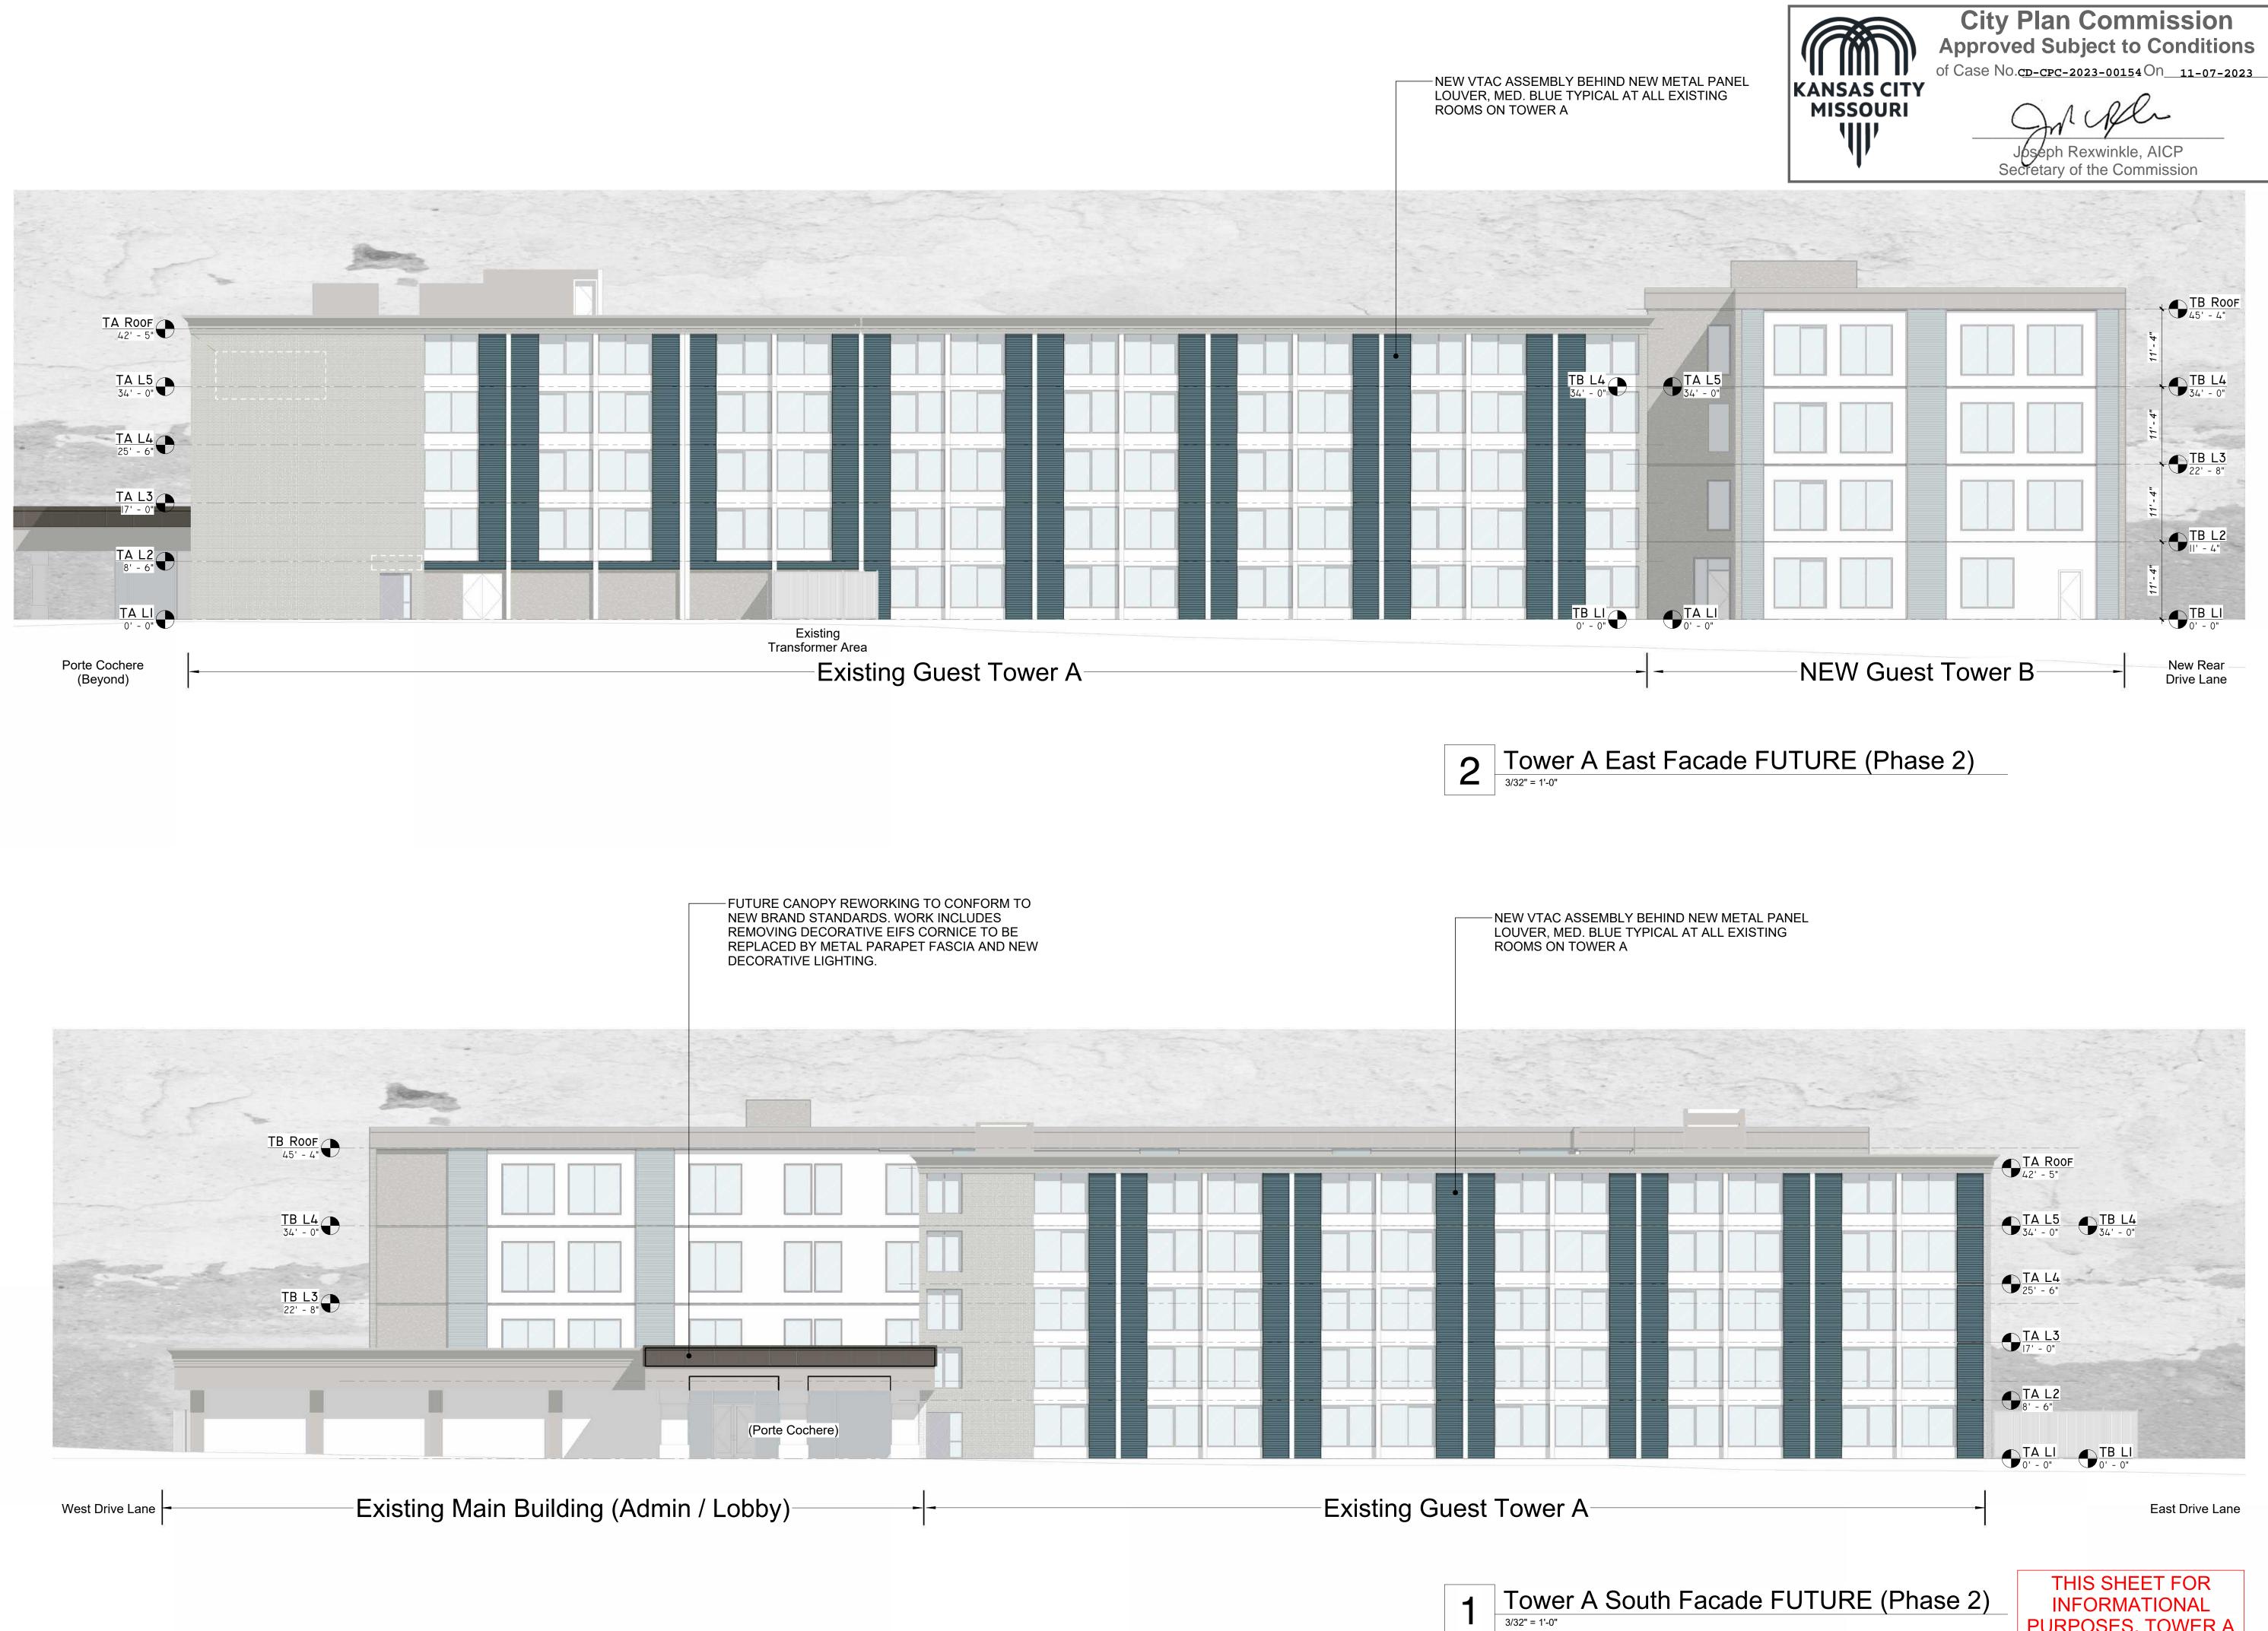

| Issue Date:9/13/2023Reason for Issue:ApproverProject Number:22-056Project Phase:Dev Plan ReviewSheet Title:Courtyard                       |
|                                                                                                                                                | 1 Courtyard Looking South - EXISTING                                                                                                                                              | Elevations Looking<br>South Pkg: Sheet Number: DP A407                                                                                     |







:43 PM



A408 DP





PURPOSES. TOWER A

**UPGRADE WORK IS** 

FUTURE PHASE.



3 1:36:24 PM

9/13/2023 Approver 22-056 Dev Plan Review





23 1:36:28 PM



**City Plan Commission** Approved Subject to Conditions of Case No.cd-cpc-2023-00154On 11-07-2023

> h Rexwinkle, AICP Secretary of the Commission



VIEW LOOKING WEST TOWARD PORT COCHERE IN THE DISTANCE AND SOUTH FACADE OF THE EXISTING GUEST TOWER "A"



SCREENING FENCE AROUND TRANSFORMER YARD.



ENCLOSURE (TO BE REMOVED FOR NEW REAR DRIVE LANE) AND EXISTING GREENSPACE WHERE NEW TOWER "B" WILL BE LOCATED.



VIEW FROM NORTHWEST CORNER OF PROPERTY LOOKING EAST TOWARD EXISTING GREENSPACE WHERE NEW TOWER "B" WILL BE LOCATED AND CONNECTING REAR DRIVE.

# A Existing Site Photos



VIEW FROM SOUTHEAST CORNER OF PARKING LOT LOOKING TOWARD EXISTING GUEST TOW