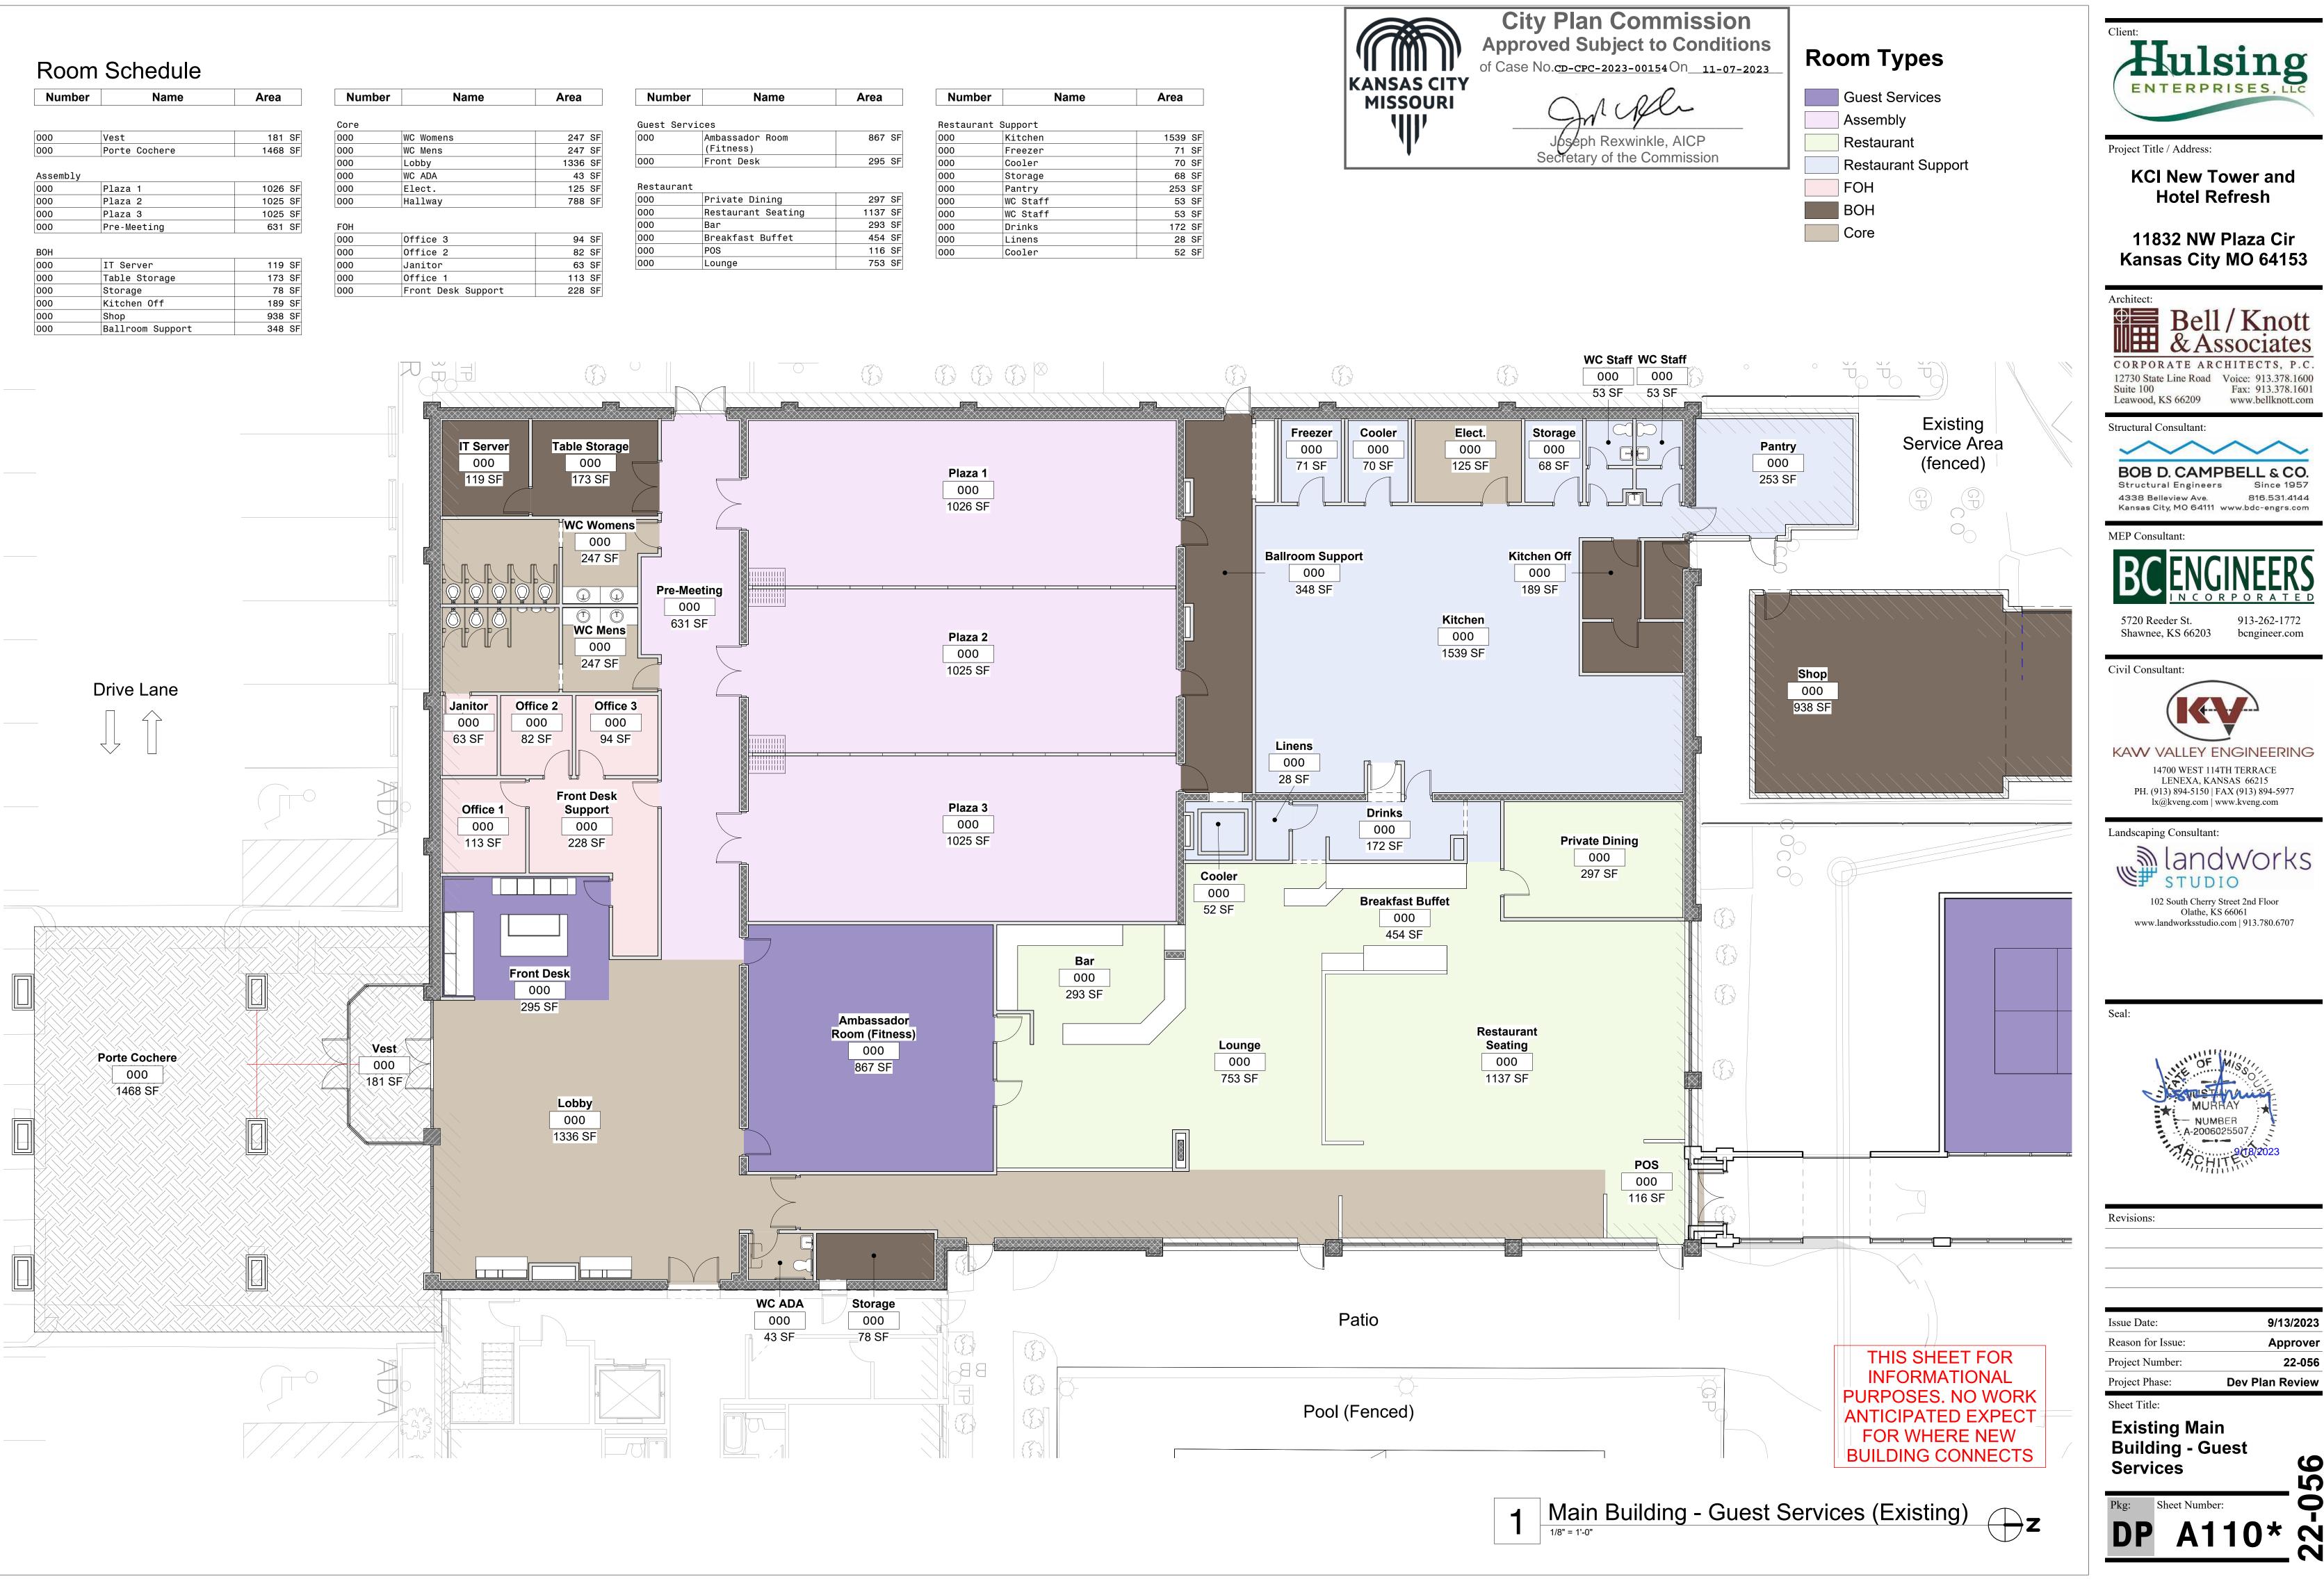

### PROJECT DESCRIPTION:

### City, MO 64130. The project consists of one building to be constructed of II-B co groups of R-1 (A-3 ACCESSORY).