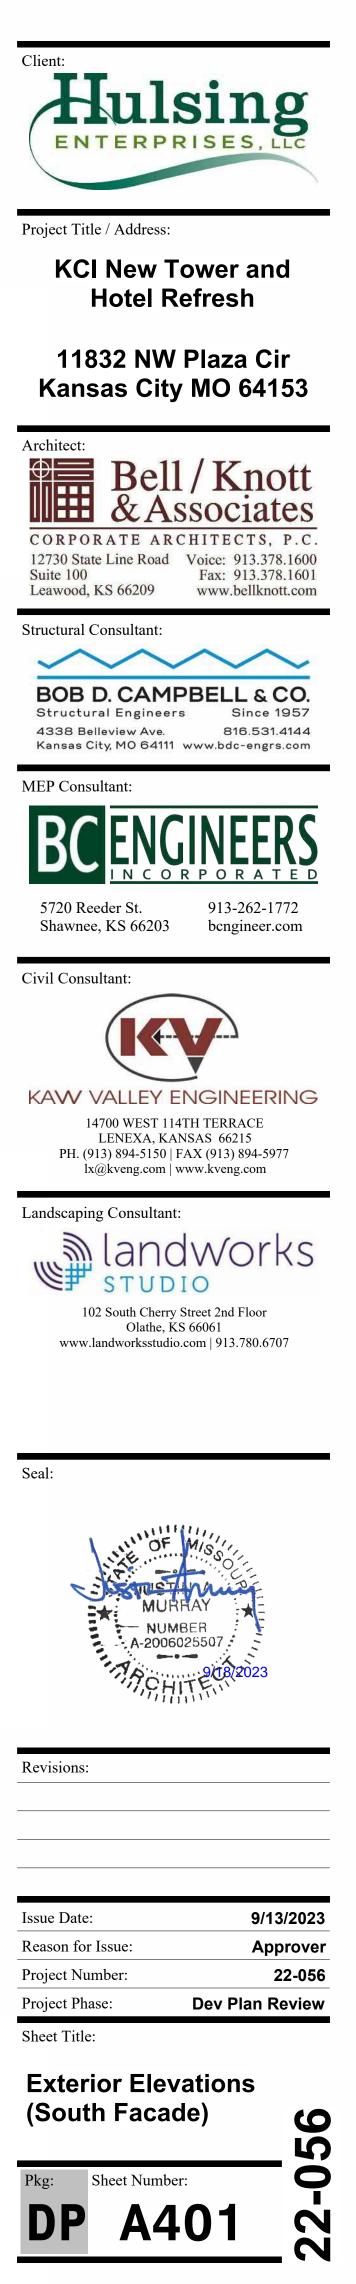

st Room STAY          | 424 SF | 2XX         | Guest Room QQ   |
| 2xx        | Stair        | 158 SF  | 2XX         | Guest Room STAY          | 414 SF | 2XX         | Guest Room QQ   |
|            |              |         | 2XX         | Guest Room STAY          | 414 SF | 2XX         | Guest Room QQ   |
| Guest Serv | ices         |         | 2XX         | Guest Room STAY          | 414 SF | 2XX         | Guest Room QQ   |
| 2xx        | V+I          | 101 SF  | 2XX         | Guest Room STAY          | 455 SF | 2XX         | Guest Room QQ   |
|            | •            |         | L           |                          |        | 2xx         | Guest Room KING |
|            |              |         |             |                          |        | 0           | Quest Deam KINO |







-Secretary of the Commission





| EXISTING EIFS CORNICE WITH METAL CAP, PA      | AINT DARK BRONZE                      |                                                                                      |
|-----------------------------------------------|---------------------------------------|--------------------------------------------------------------------------------------|
| EXISTING EIFS-FACED WALLS, PAIN               |                                       | EXISTING ISG-01 (CLEAR W/ SILVER PRIVACY F<br>REPLACE LITES WITH BROKEN SEALS, MATCH |
| EXISTING EIFS FASCIA PANEL PAINT DARK BRONZ   | ze —                                  | EXISTING PTAC LOUVER/COVER, NEW PAIN                                                 |
| EXISTING EIFS PILASTERS, PAINT<br>DARK BRONZE |