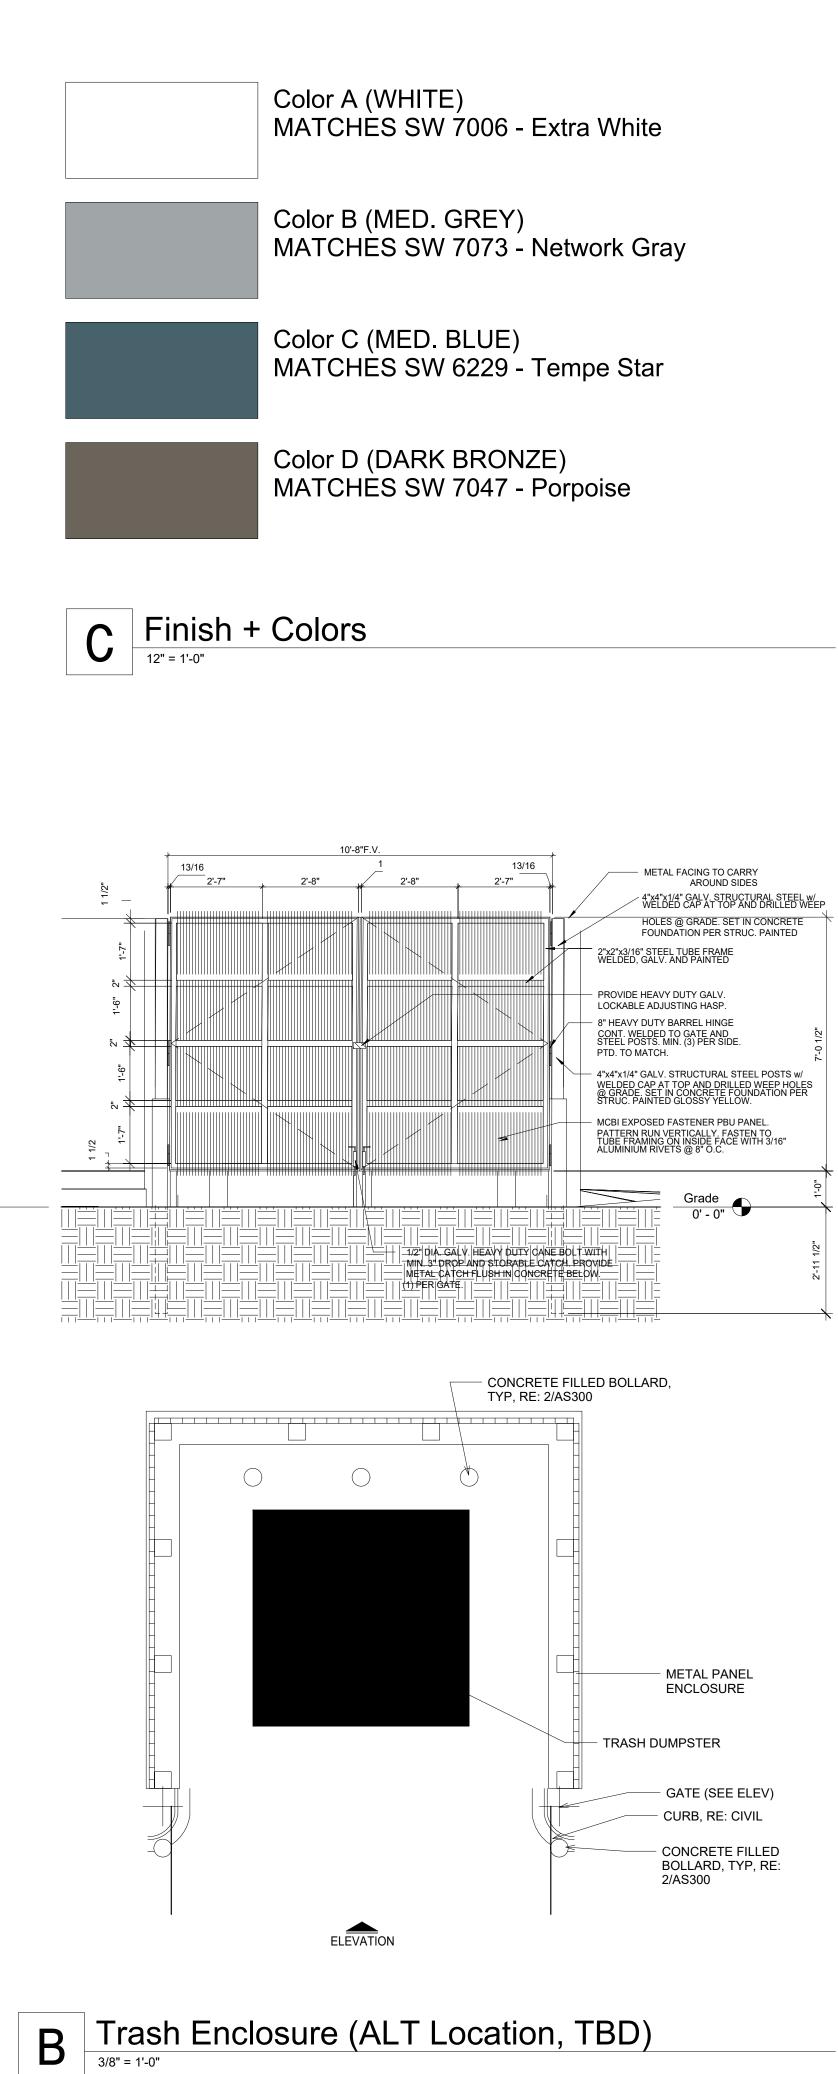

| Issue Date:9/13/2023Reason for Issue:ApproverProject Number:22-056Project Phase:Dev Plan ReviewSheet Title:Courtyard                       |
|                                                                                                                                                | 1 Courtyard Looking South - EXISTING                                                                                                                                              | Elevations Looking<br>South Pkg: Sheet Number: DP A407                                                                                     |







:43 PM



A408 DP





PURPOSES. TOWER A

**UPGRADE WORK IS** 

FUTURE PHASE.



3 1:36:24 PM

9/13/2023 Approver 22-056 Dev Plan Review





23 1:36:28 PM



**City Plan Commission** Approved Subject to Conditions of Case No.cd-cpc-2023-00154On 11-07-2023

> h Rexwinkle, AICP Secretary of the Commission



VIEW LOOKING WEST TOWARD PORT COCHERE IN THE DISTANCE AND SOUTH FACADE OF THE EXISTING GUEST TOWER "A"



SCREENING FENCE AROUND TRANSFORMER YARD.



ENCLOSURE (TO BE REMOVED FOR NEW REAR DRIVE LANE) AND EXISTING GREENSPACE WHERE NEW TOWER "B" WILL BE LOCATED.



VIEW FROM NORTHWEST CORNER OF PROPERTY LOOKING EAST TOWARD EXISTING GREENSPACE WHERE NEW TOWER "B" WILL BE LOCATED AND CONNECTING REAR DRIVE.

# A Existing Site Photos



VIEW FROM SOUTHEAST CORNER OF PARKING LOT LOOKING TOWARD EXISTING GUEST TOWER "A" WITH PORT COCHERE IN THE DISTANCE.



VIEW LOOKING EAST TOWARD GUEST TOWER "A" (NORTH END) WITH EXISTING GREENSPAC