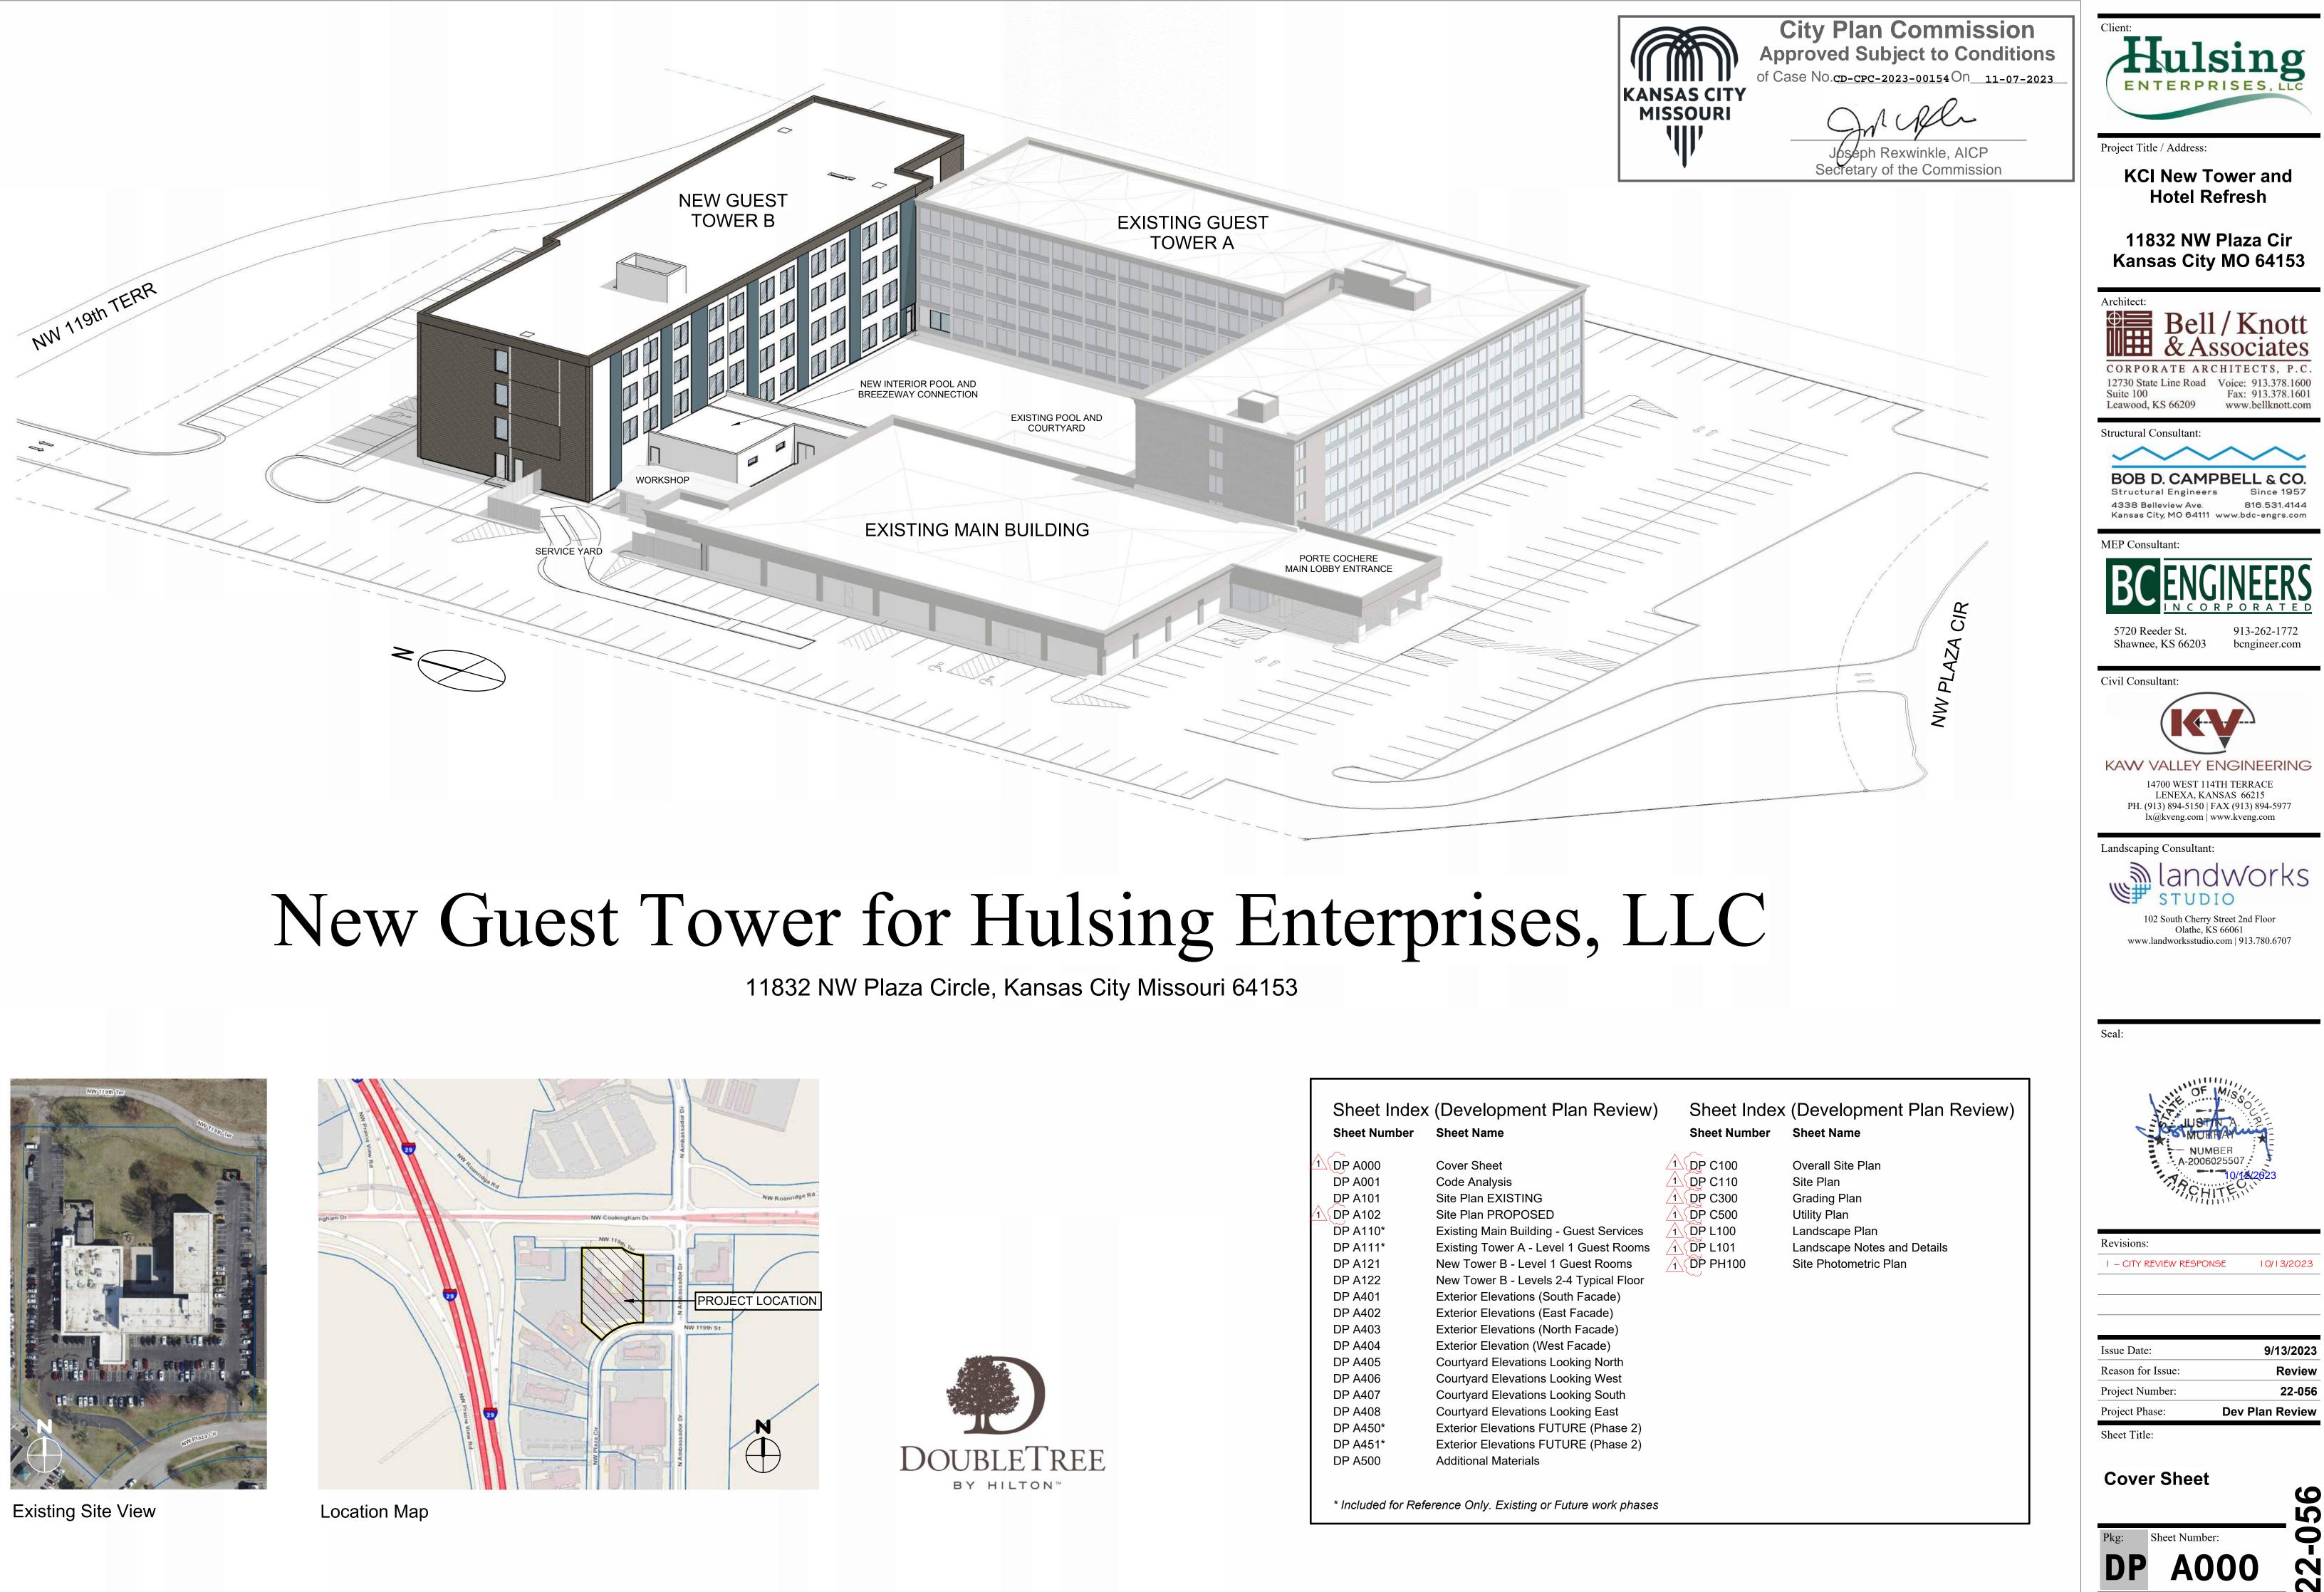

### PROJECT DESCRIPTION:

### City, MO 64130. The project consists of one building to be constructed of II-B co groups of R-1 (A-3 ACCESSORY).

### LOCAL ADOPTED CODES

- Building designed as non-separated and separated use gro
- Egress system complying with the 2018 IBC.
- Fully automatic sprinkler system with alarm supervision. • Portable fire extinguishers to be provided.
- Smoke detection at HVAC units were applicable.
- Automatic shutdowns at HVAC units where applicable. • Emergency power for exit lighting and exit signage.