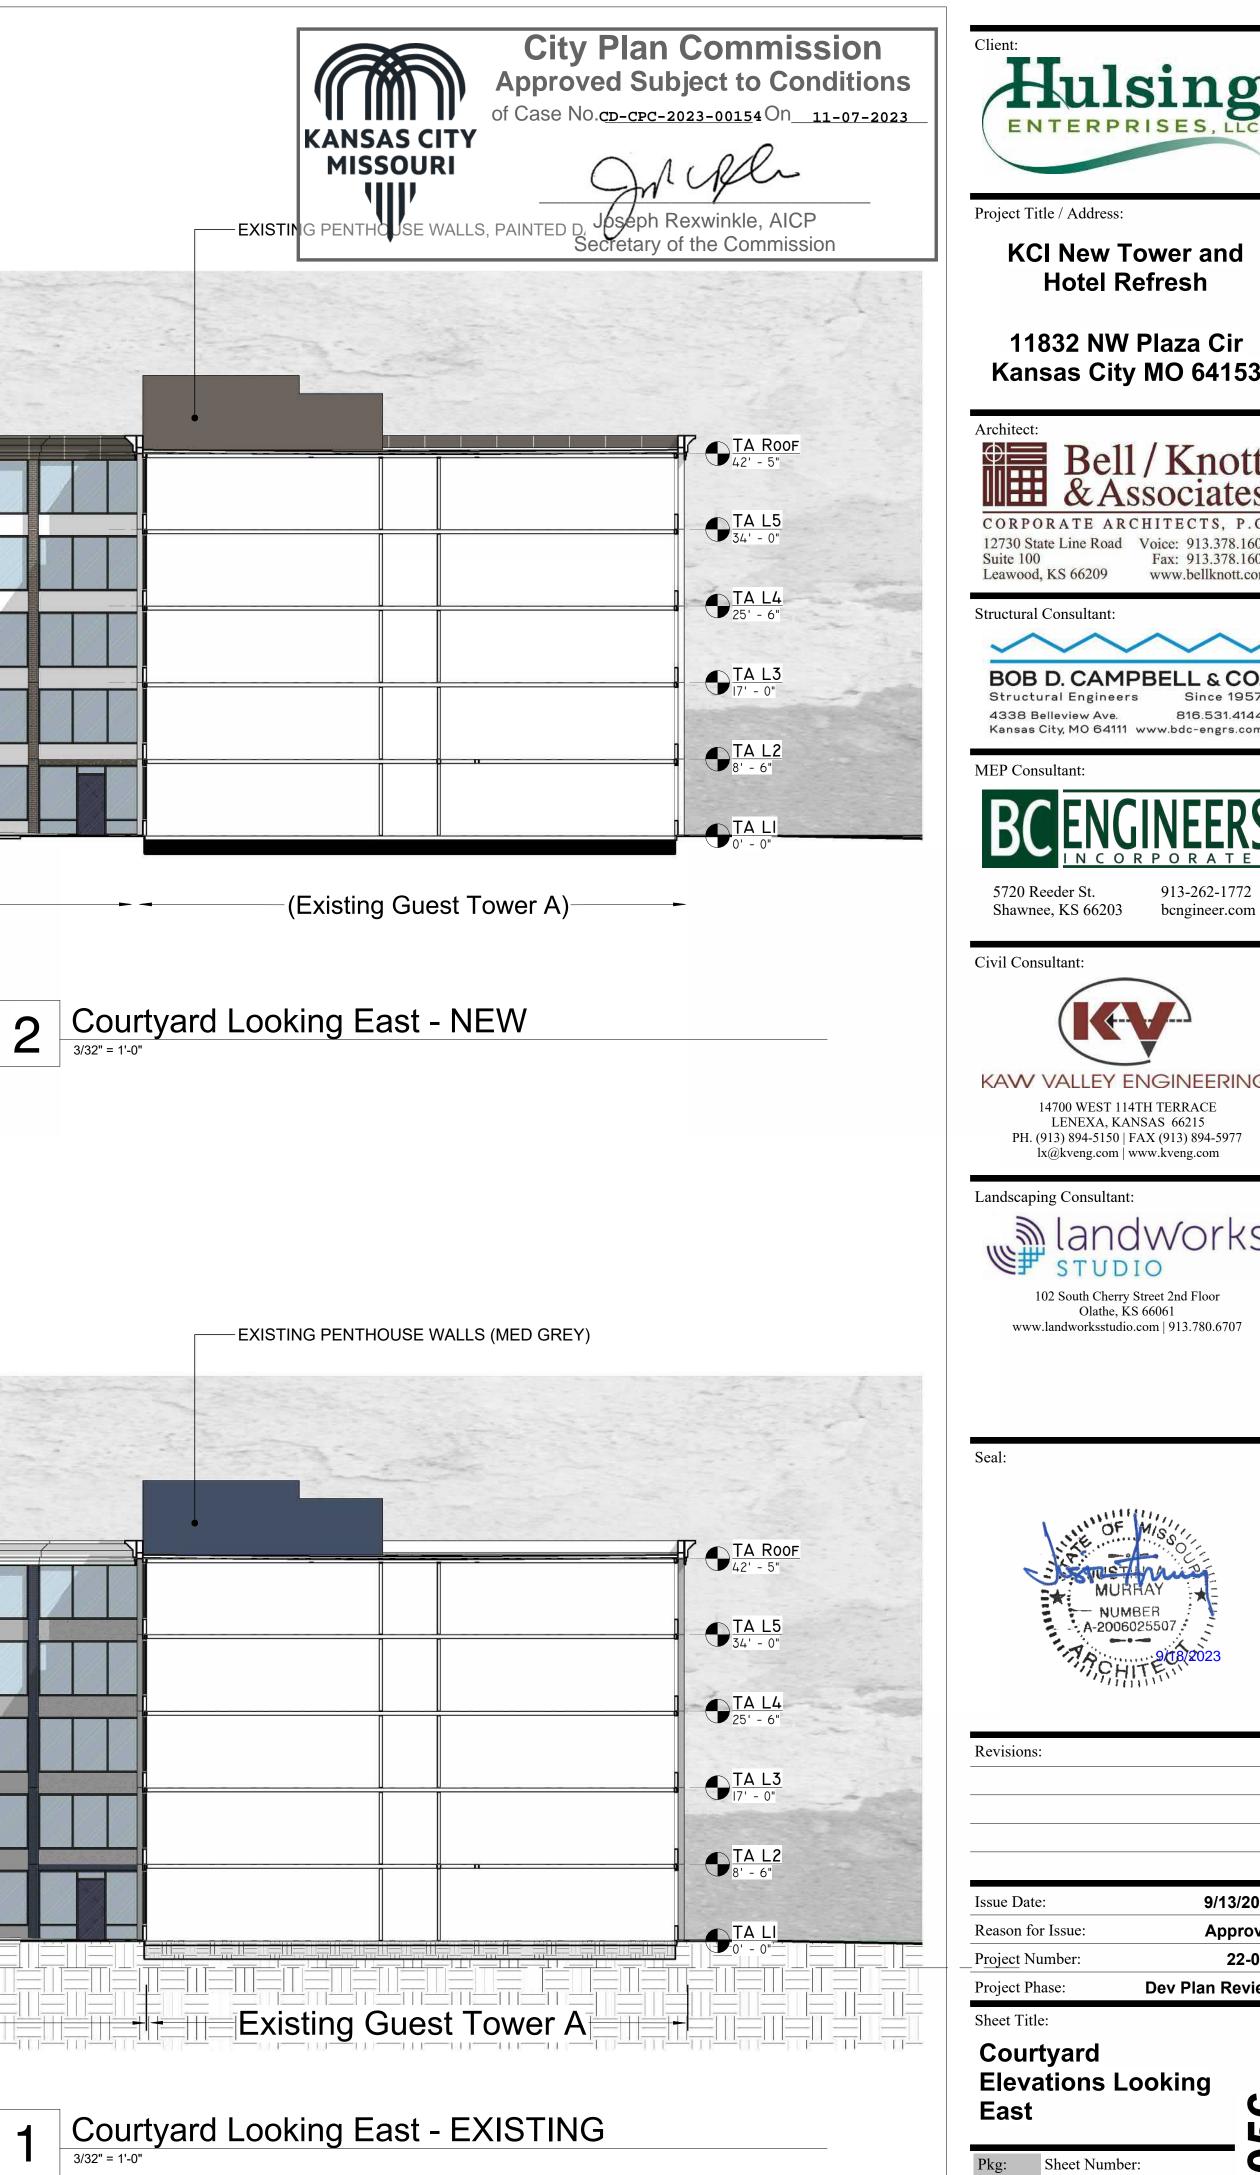

Building                                                                                                                                                                     | Issue Date:9/13/2023Reason for Issue:ApproverProject Number:22-056Project Phase:Dev Plan ReviewSheet Title:Courtyard                       |
|                                                                                                                                                | 1 Courtyard Looking South - EXISTING                                                                                                                                              | Elevations Looking<br>South Pkg: Sheet Number: DP A407                                                                                     |







:43 PM



A408 DP





PURPOSES. TOWER A

**UPGRADE WORK IS** 

FUTURE PHASE.



3 1:36:24 PM

9/13/2023 Approver 22-056 Dev Plan Review





23 1:36:28 PM



**City Plan Commission** Approved Subject to Conditions of Case No.cd-cpc-2023-00154On 11-07-2023

> h Rexwinkle, AICP Secretary of the Commission



VIEW LOOKING WEST TOWARD PORT COCHERE IN THE DISTANCE AND SOUTH FACADE OF THE EXISTING GUEST TOWER "A"



SCREENING FENCE AROUND TRANSFORMER YARD.



ENCLOSURE (TO BE REMOVED FOR NEW REAR DRIVE LANE) AND EXISTING GREENSPACE WHERE NEW TOWER "B" WILL BE LOCATED.



VIEW FROM NORTHWEST CORNER OF PROPERTY LOOKING EAST TOWARD EXISTING GREENSPACE WHERE NEW TOWER "B" WILL BE LOCATED AND CONNECTING REAR DRIVE.

# A Existing Site Photos



VIEW FROM SOUTHEAST CORNER OF PARKING LOT LOOKING TOWARD EXISTIN