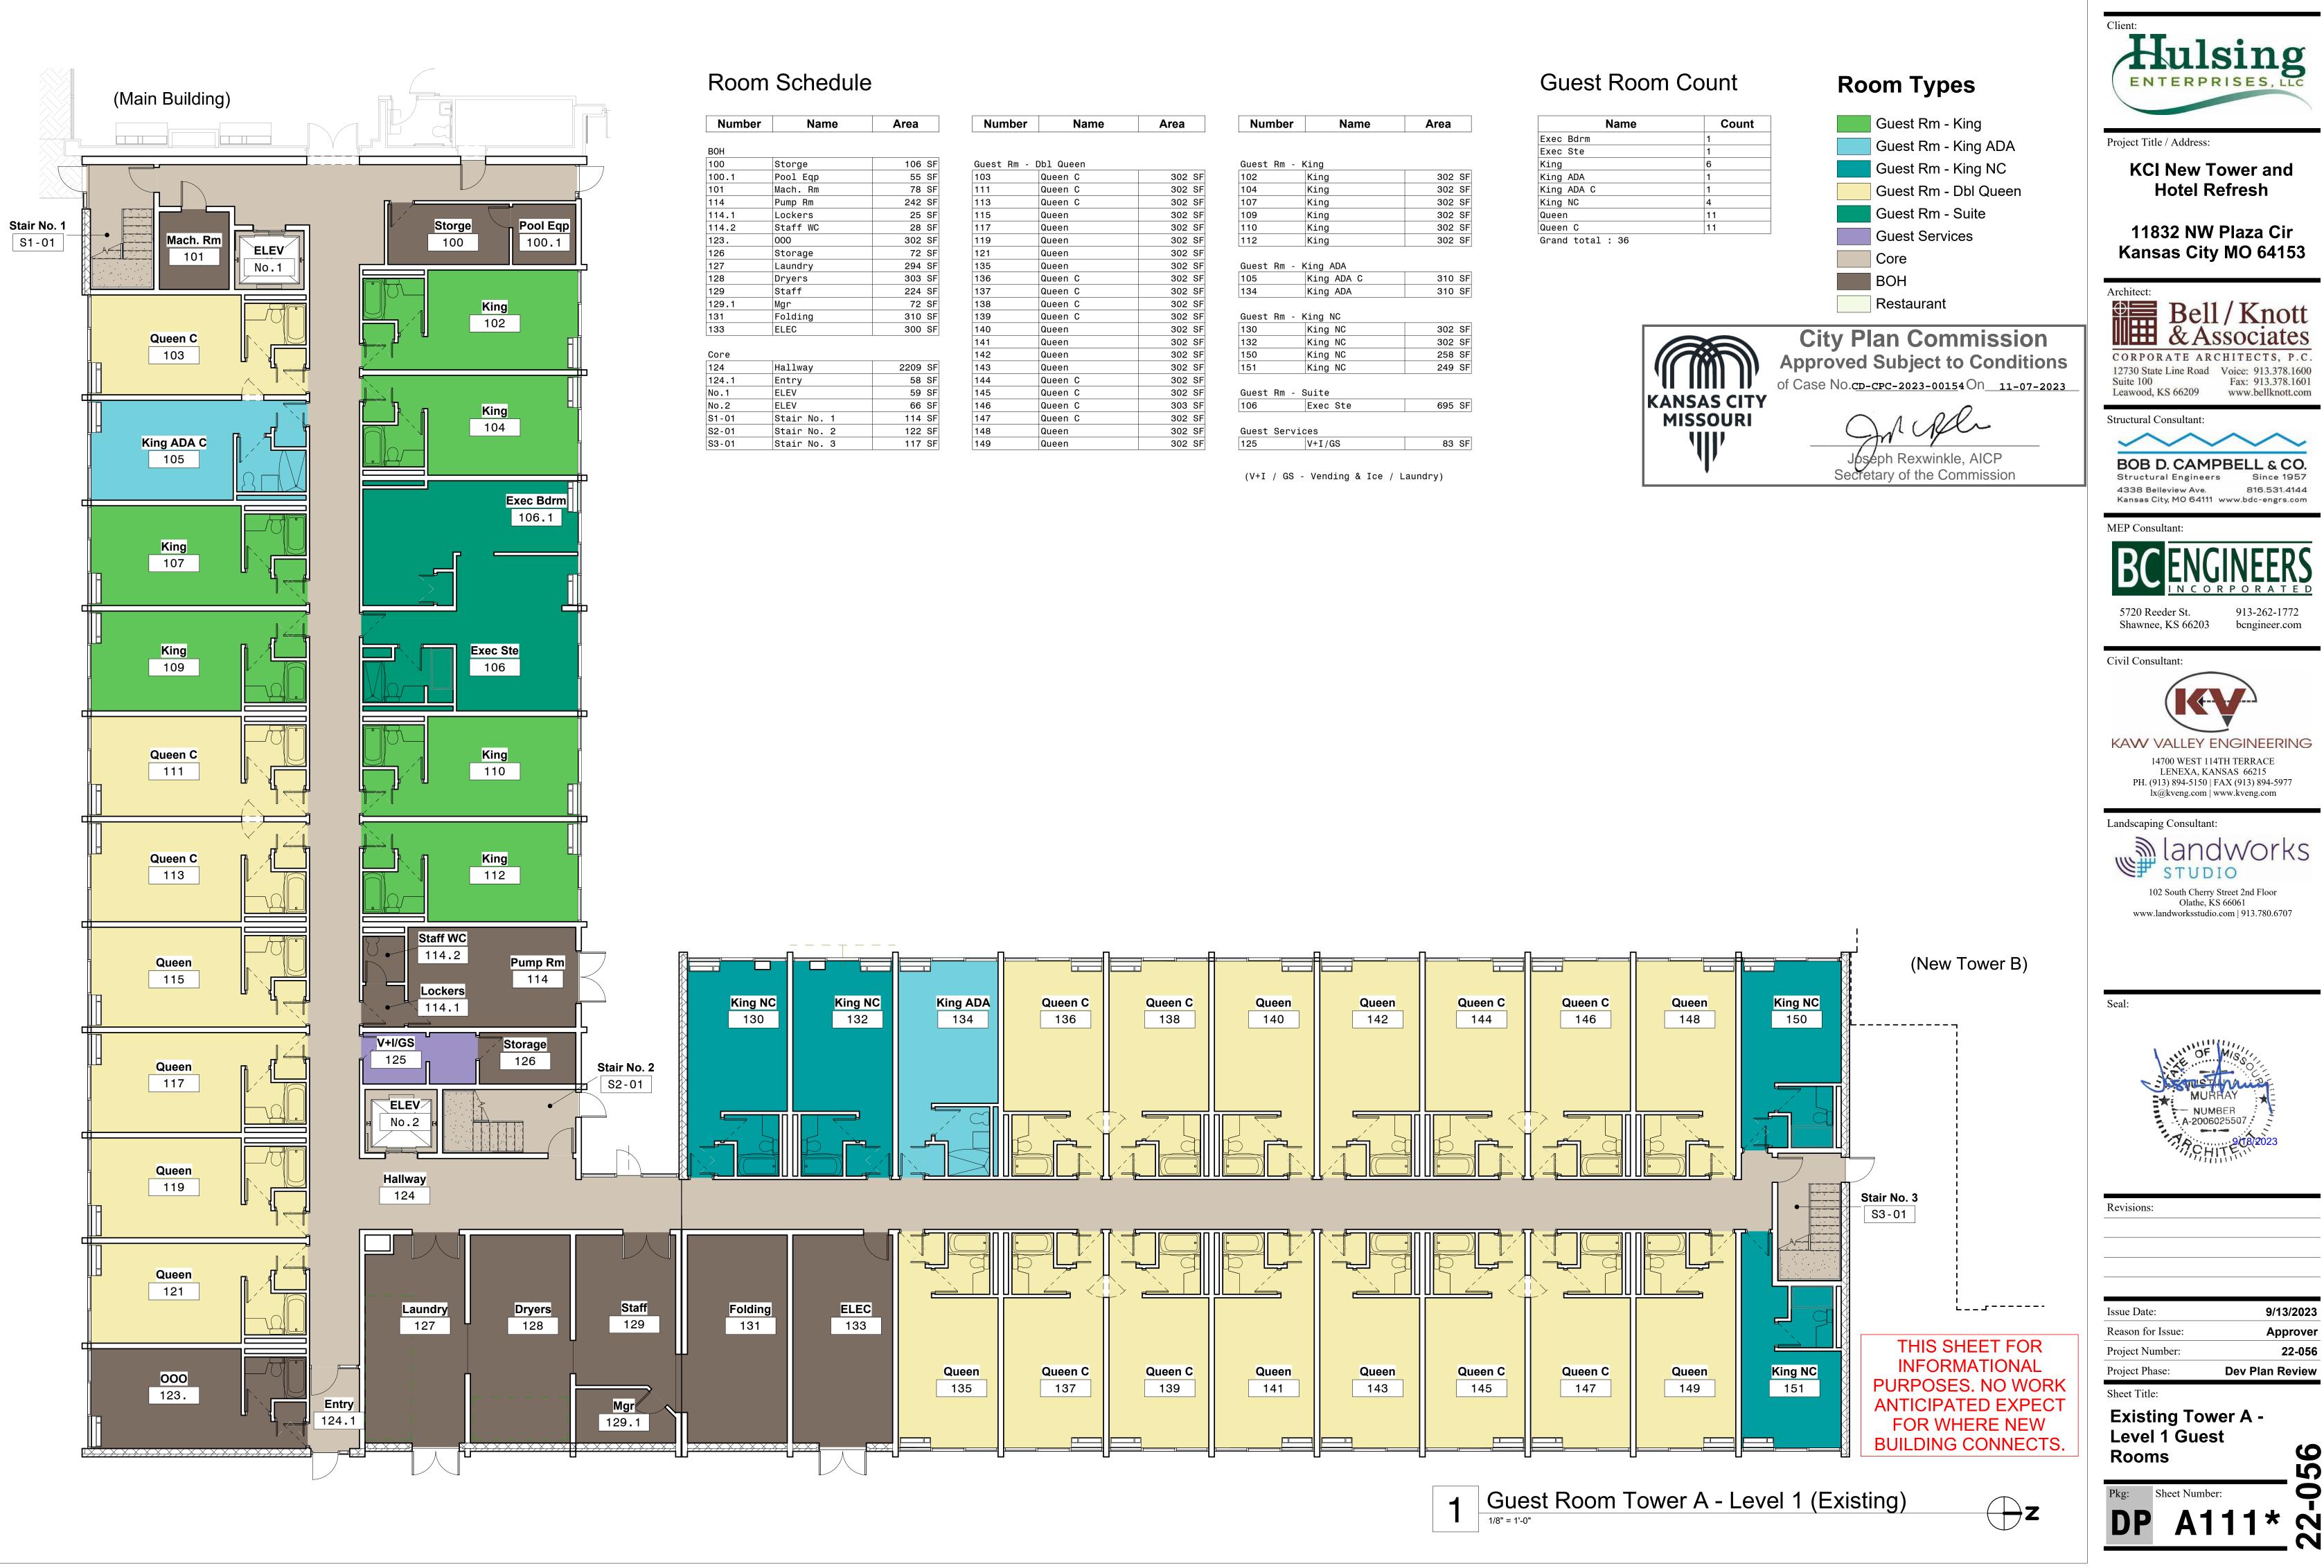

### PROJECT DESCRIPTION:

### City, MO 64130. The project consists of one building to be constructed of II-B co groups of R-1 (A-3 ACCESSORY).