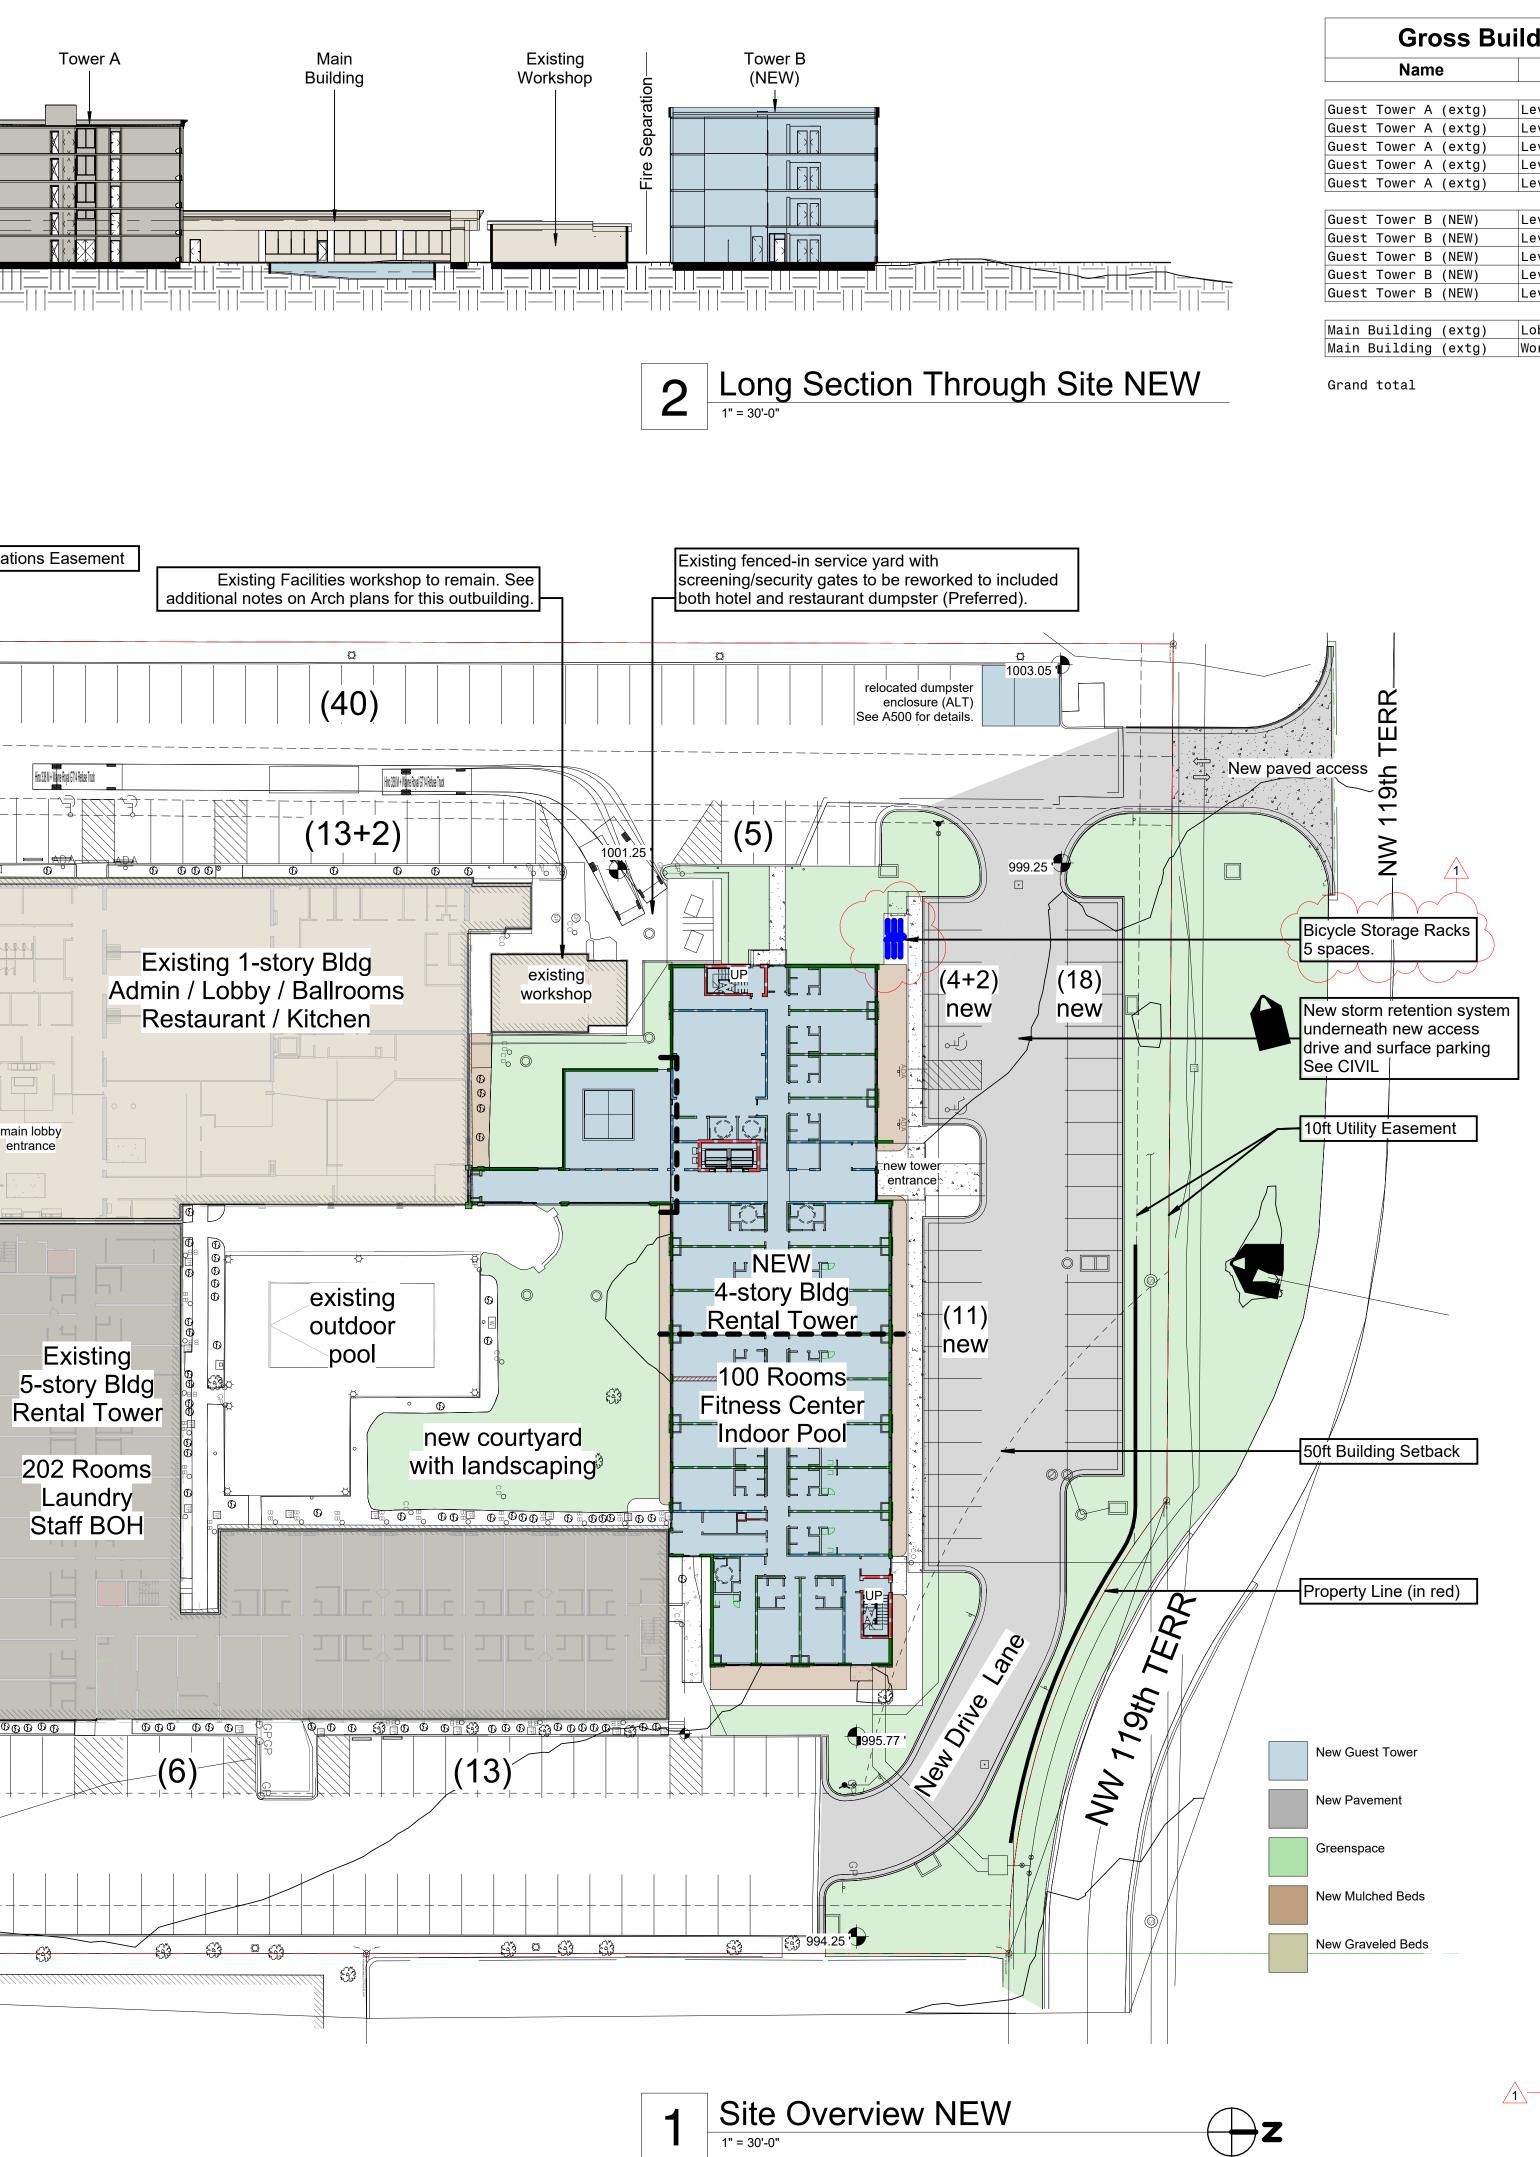

br>/A<br>and Area<br>7,795 SF / 5 acres<br>Setback<br>0 ft<br>t Setback<br>0 ft<br>Setback<br>0 ft<br>Setback<br>0 ft<br>Setback<br>0 ft<br>Setback<br>0 ft<br>Setback<br>1 ft<br>1 ft<br>Setback<br>1 ft<br>1 f |



| Pkg: | Sheet Number: |
|------|---------------|
| DP   | A101          |

**City Plan Commission** Approved Subject to Conditions IJ of Case No.cd-cpc-2023-00154On 11-07-2023 KANSAS CITY MISSOURI Rh Jøseph Rexwinkle, AICP Secretary of the Commission 16.5ft Communications Easement 1006.25 ' \_ \_ \_ \_ \_ \_ \_ \_ 1005.57 🧏 (15)-(9)-(8)-(6+1)6 J (Tro orte Existing Pc Cochere main lobby entrance (ITC °٦ 1002.4 953 833 (14+2)) (20)(17)233  $\frown$ Sidewalk extended NW from east property. See CIVIL 000000  $\checkmark$ teres a PL R  $\overleftarrow{\mathbf{V}}$ CIR (33)0633 

AM



| Gross Building Areas (per floor) |                            |          |  |  |
|----------------------------------|----------------------------|----------|--|--|
| Name                             | Comments                   | Area     |  |  |
| Guest Tower A (extg)             | Level 1                    | 17710 S  |  |  |
| Guest Tower A (extg)             | Level 2                    | 17710 S  |  |  |
| Guest Tower A (extg)             | Level 3                    | 17710 S  |  |  |
| Guest Tower A (extg)             | Level 4                    | 17710 S  |  |  |
| Guest Tower A (extg)             | Level 5                    | 17790 S  |  |  |
|                                  |                            | 88650 S  |  |  |
| Guest Tower B (NEW)              | Level 1