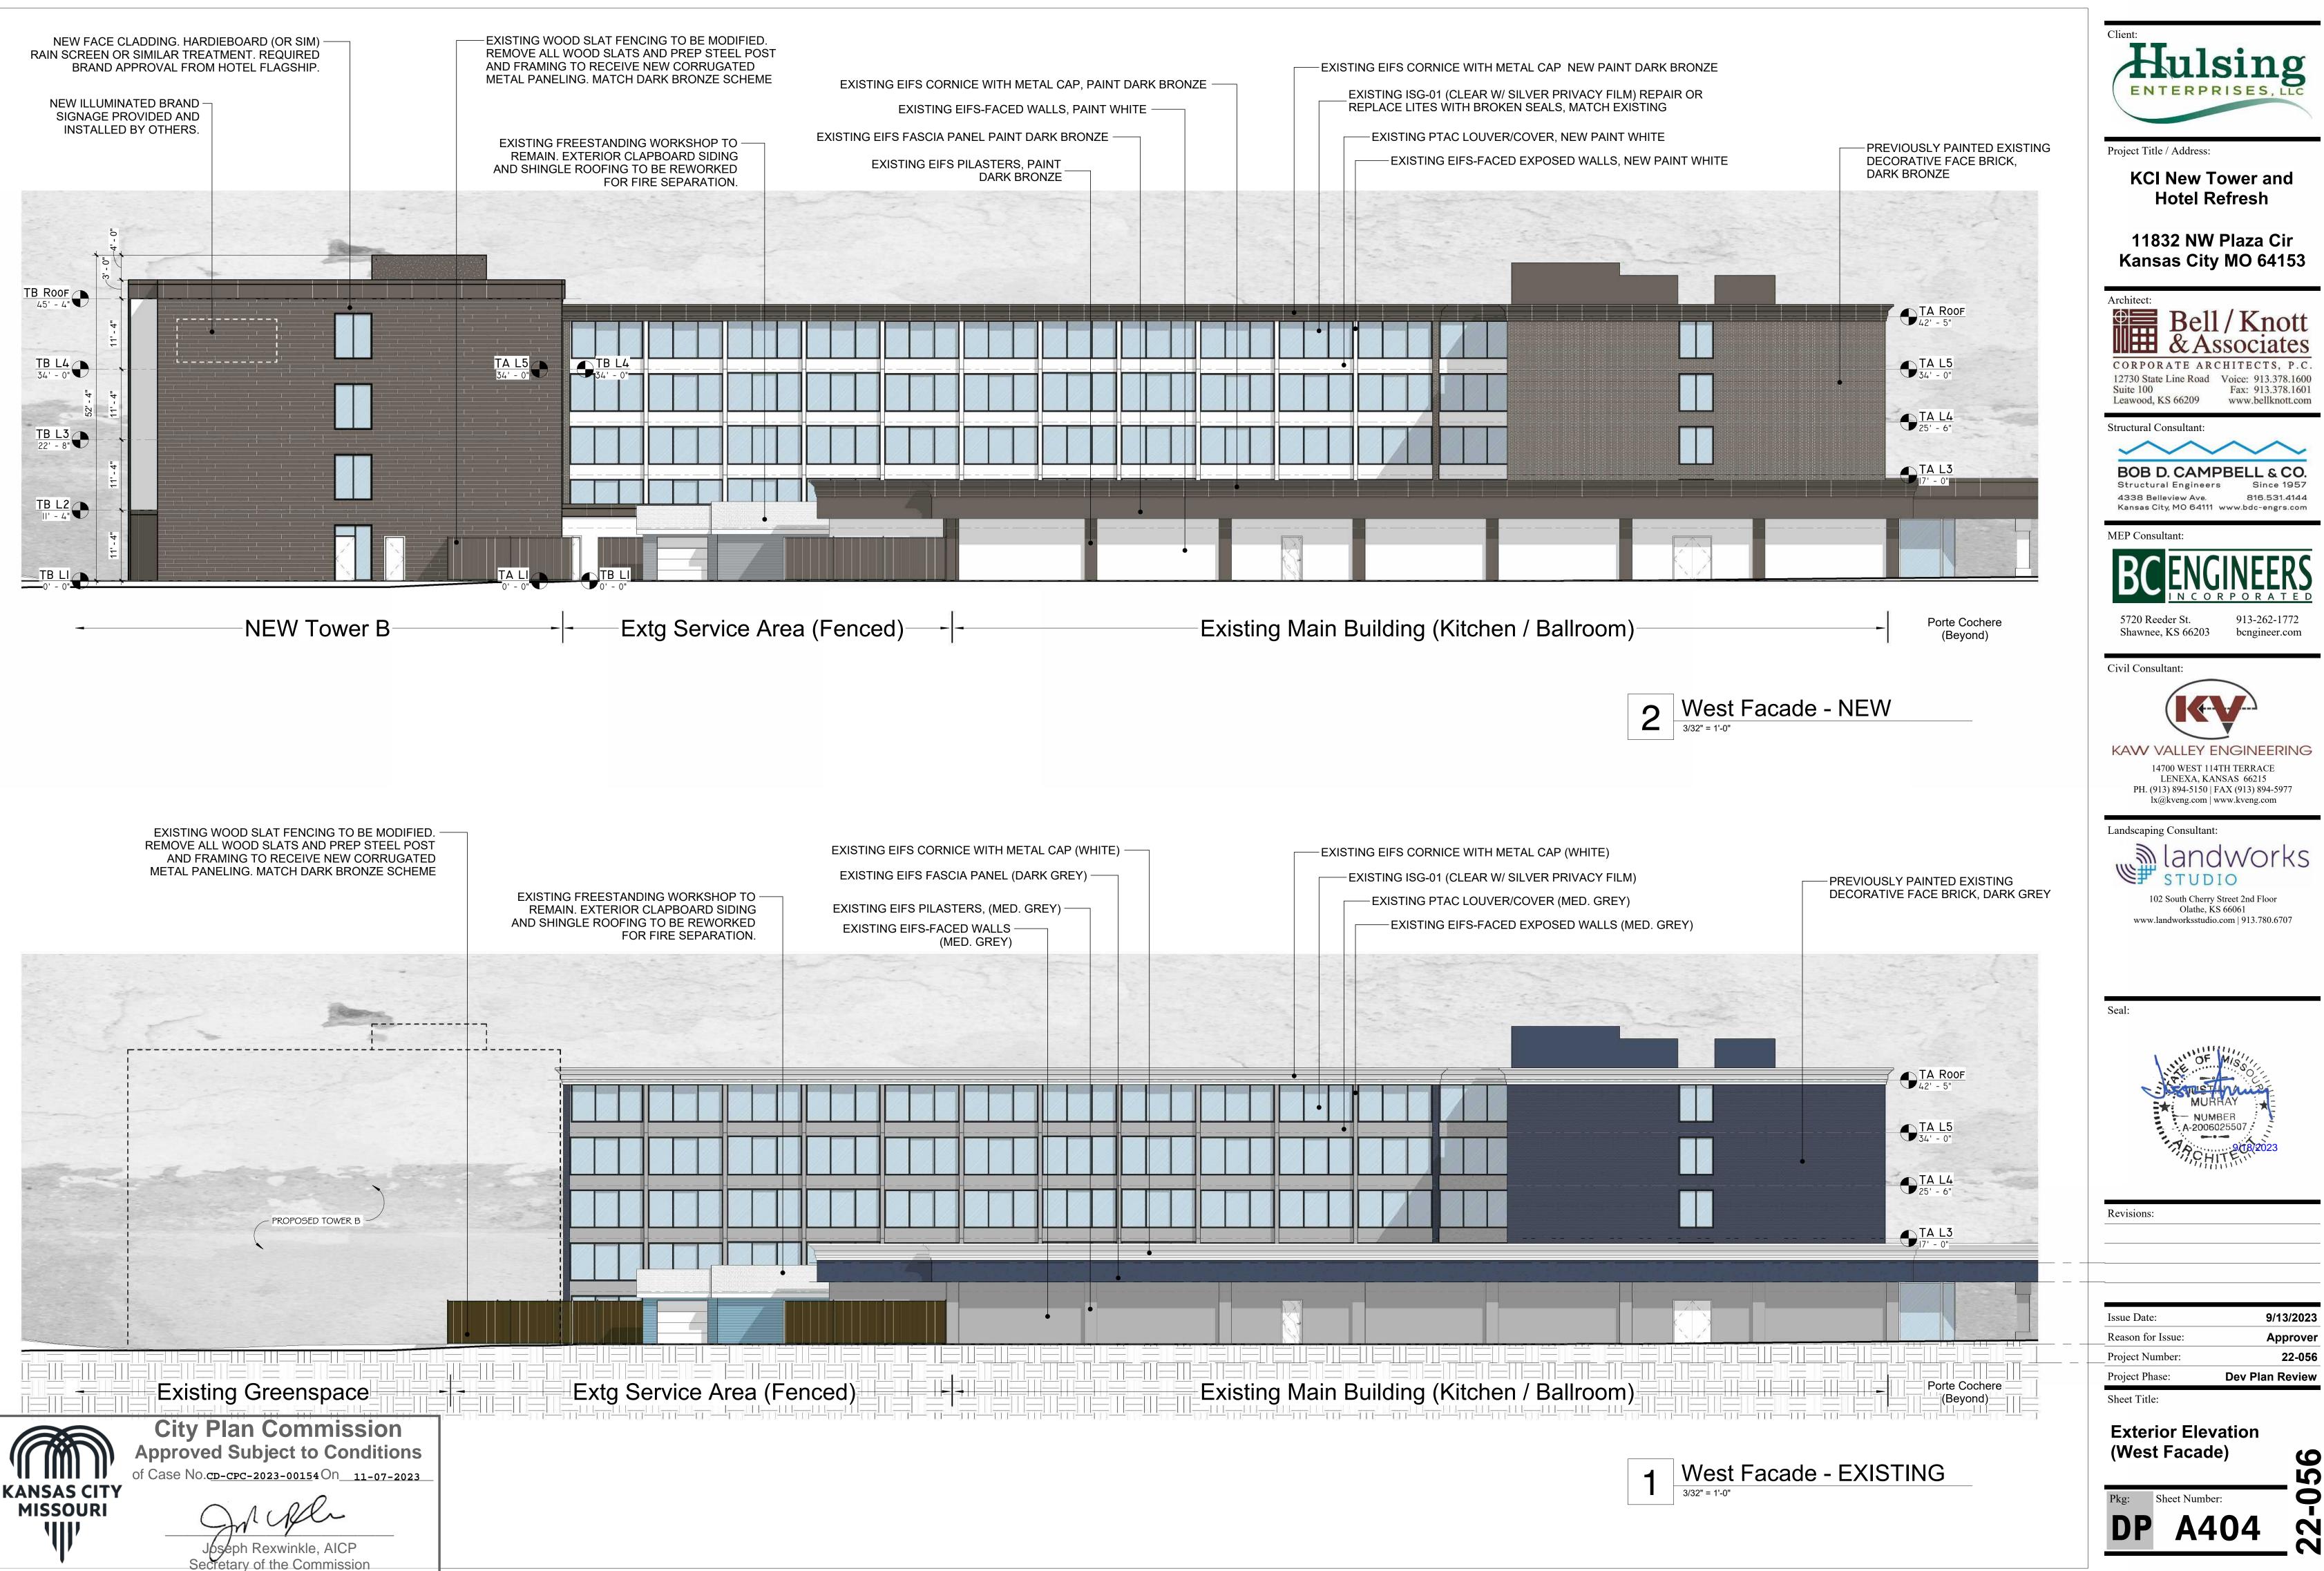

| Guest Room QQ   |
| 2xx        | Stair        | 158 SF  | 2XX         | Guest Room STAY          | 414 SF | 2XX         | Guest Room QQ   |
|            |              |         | 2XX         | Guest Room STAY          | 414 SF | 2XX         | Guest Room QQ   |
| Guest Serv | ices         |         | 2XX         | Guest Room STAY          | 414 SF | 2XX         | Guest Room QQ   |
| 2xx        | V+I          | 101 SF  | 2XX         | Guest Room STAY          | 455 SF | 2XX         | Guest Room QQ   |
|            | •            |         | L           |                          |        | 2xx         | Guest Room KING |
|            |              |         |             |                          |        | 0           | Quest Deam KINO |







-Secretary of the Commission





| EXISTING EIFS CORNICE WITH METAL CAP, PA      | AINT DARK BRONZE                      |                                                                                      |
|-----------------------------------------------|---------------------------------------|--------------------------------------------------------------------------------------|
| EXISTING EIFS-FACED WALLS, PAIN               |                                       | EXISTING ISG-01 (CLEAR W/ SILVER PRIVACY F<br>REPLACE LITES WITH BROKEN SEALS, MATCH |
| EXISTING EIFS FASCIA PANEL PAINT DARK BRONZ   | ze —                                  | EXISTING PTAC LOUVER/COVER, NEW PAIN                                                 |
| EXISTING EIFS PILASTERS, PAINT<br>DARK BRONZE |                                       |