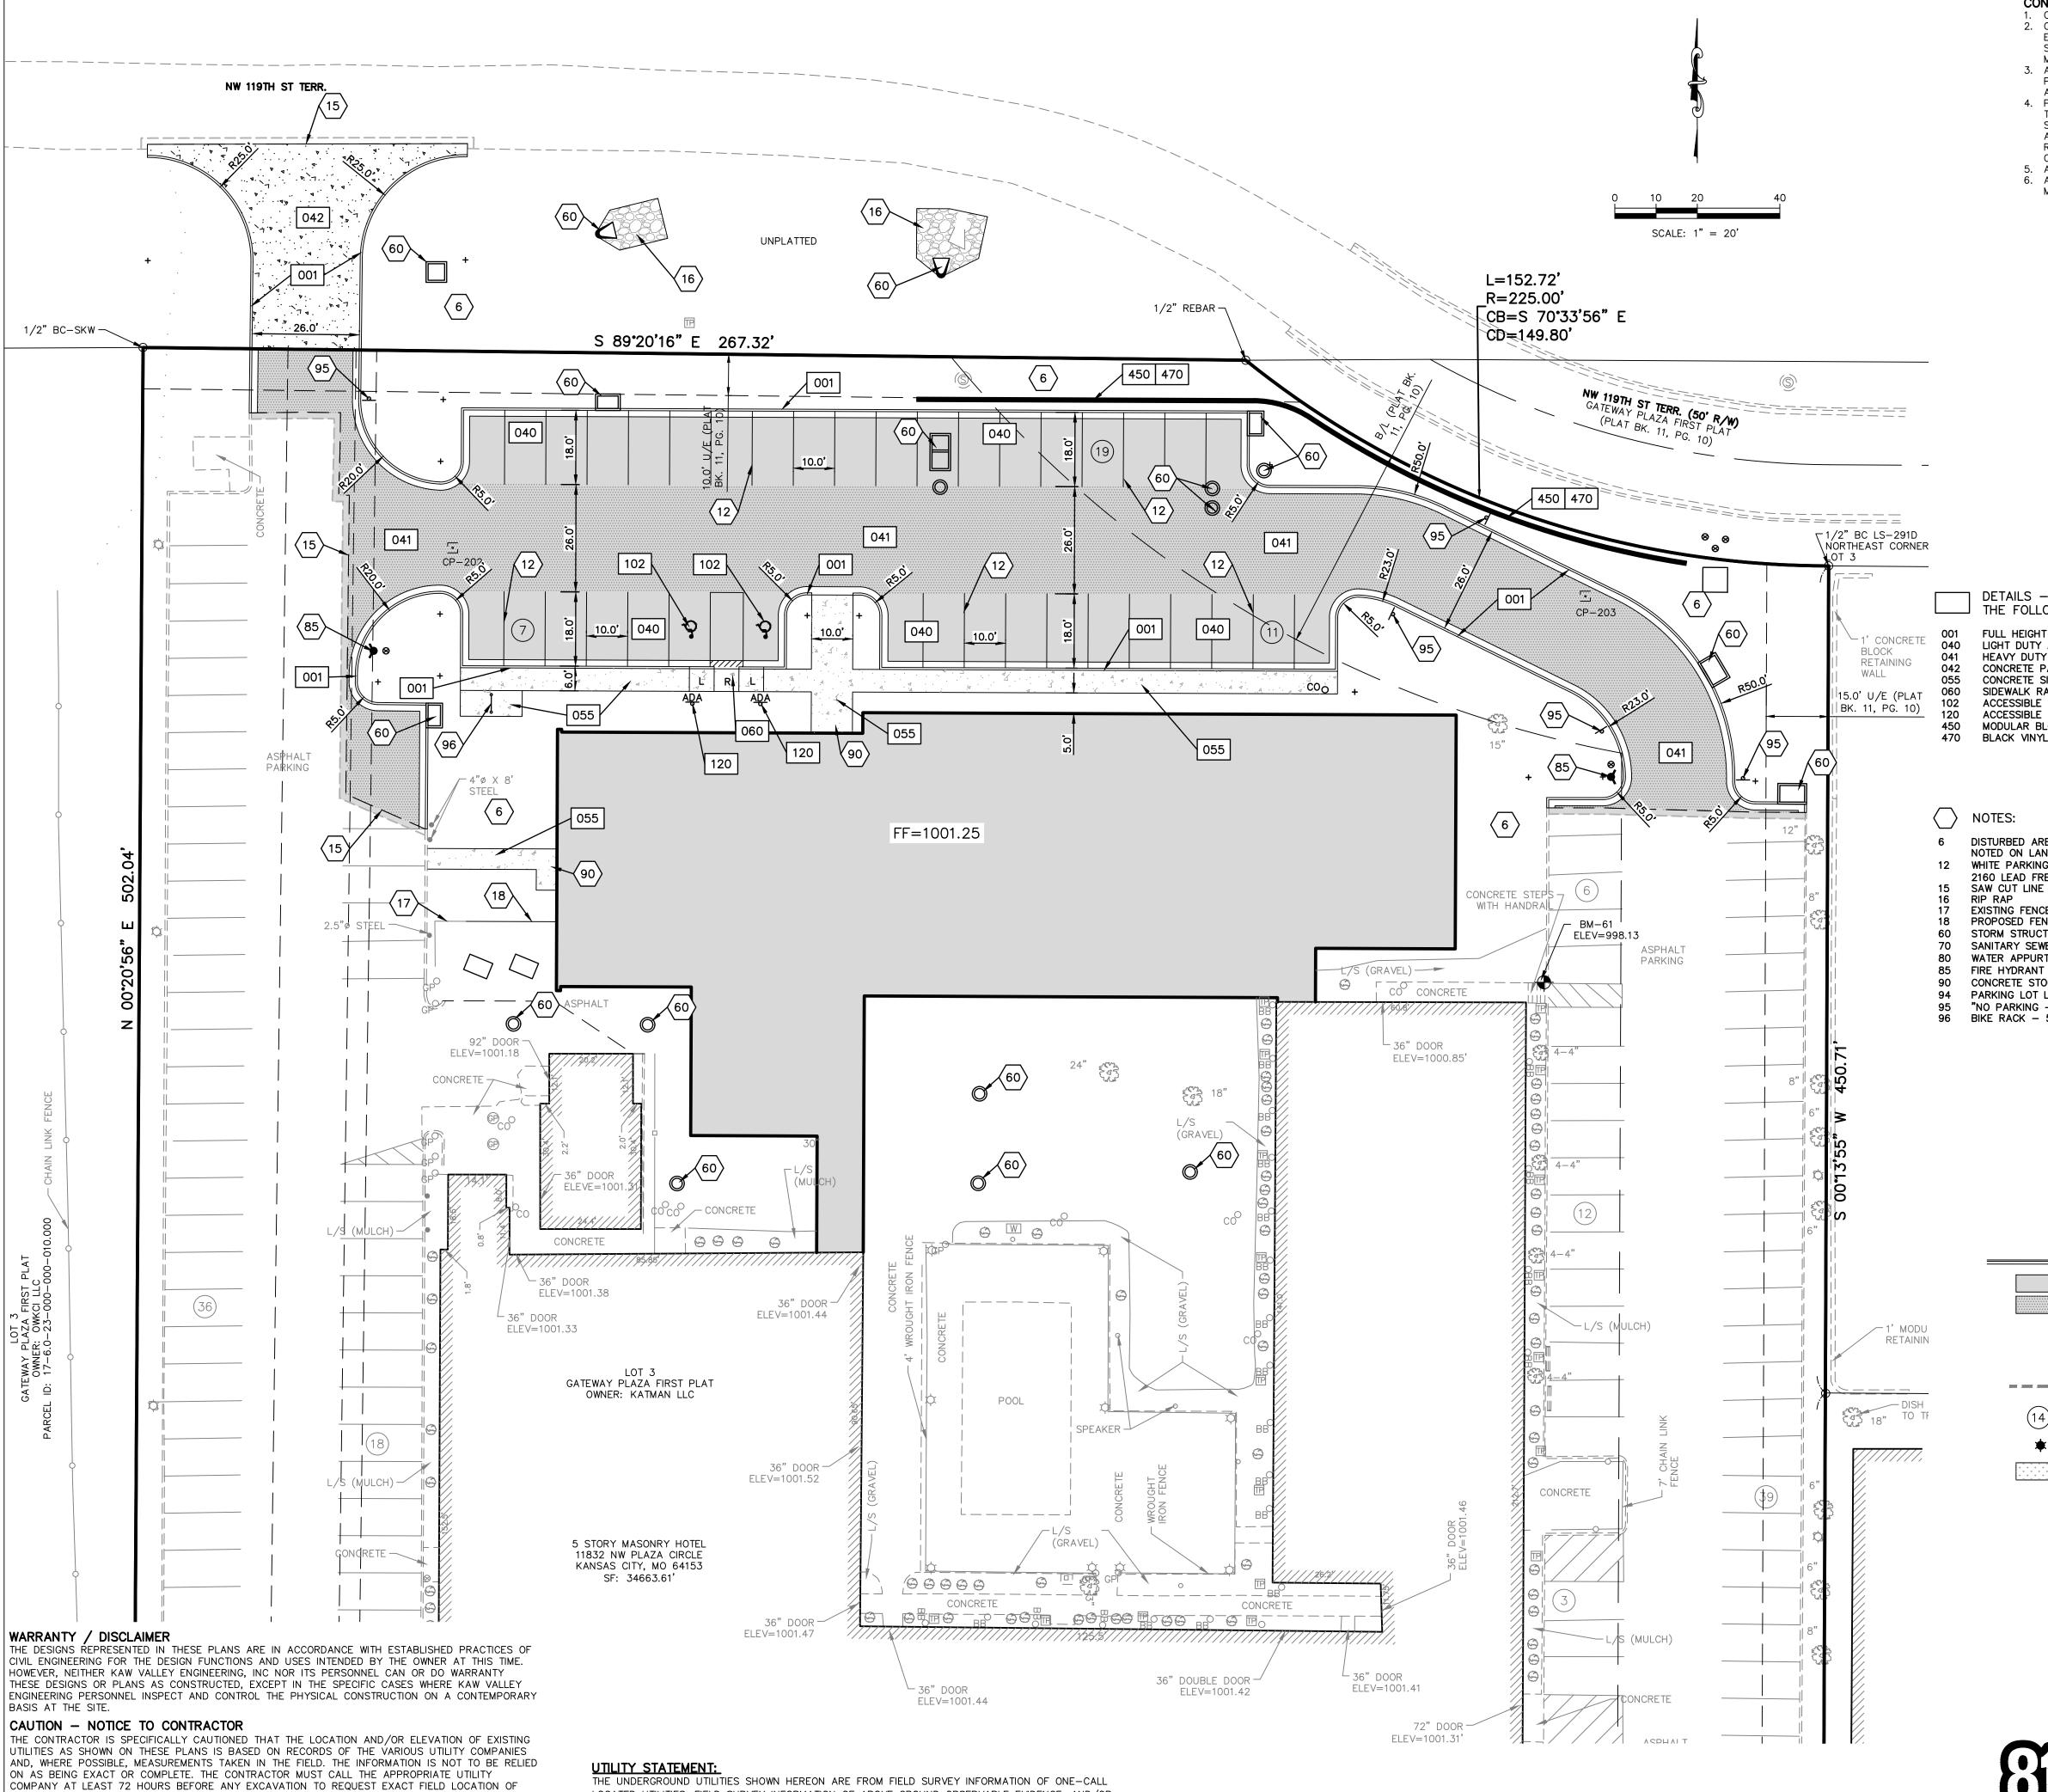

### PROJECT DESCRIPTION:

### City, MO 64130. The project consists of one building to be constructed of II-B co groups of R-1 (A-3 ACCESSORY).