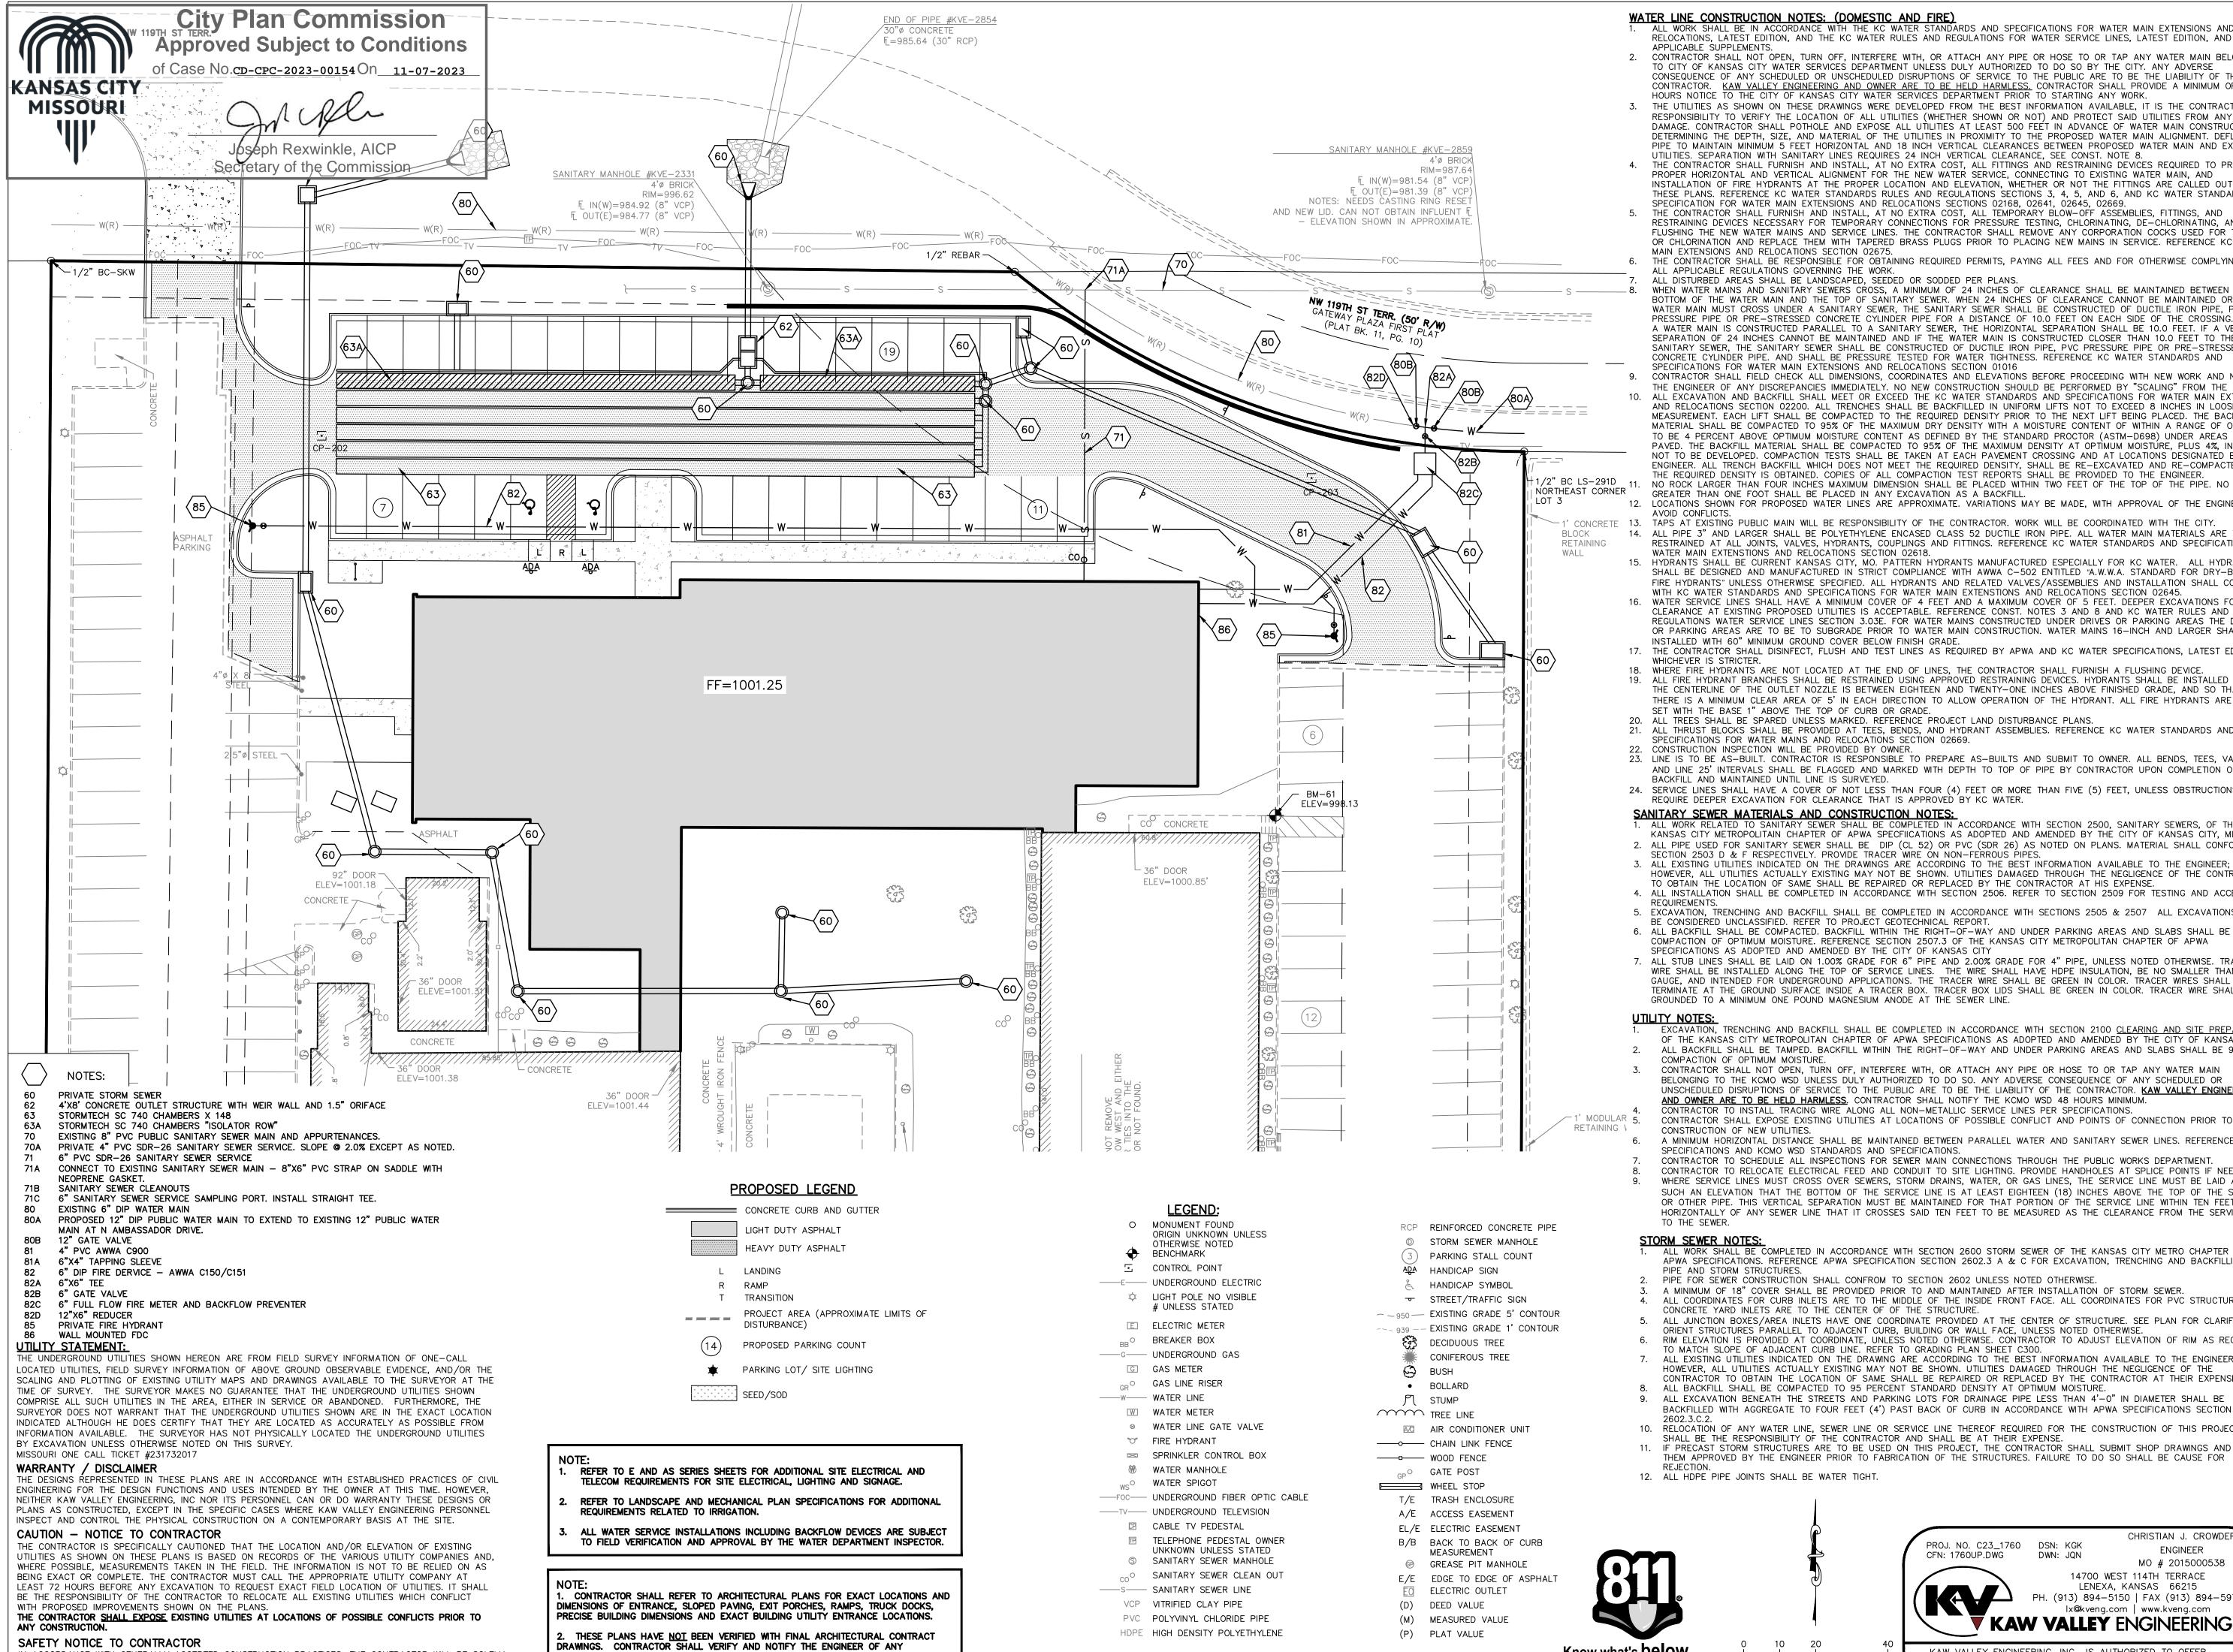

Fire Seperation of 1 hour construction less than 5'. Fire seperation of 10' or greater is 0-hour

Buildings on the Same lot shall be assumed to be seperated by an immaginary line between them. 705.6