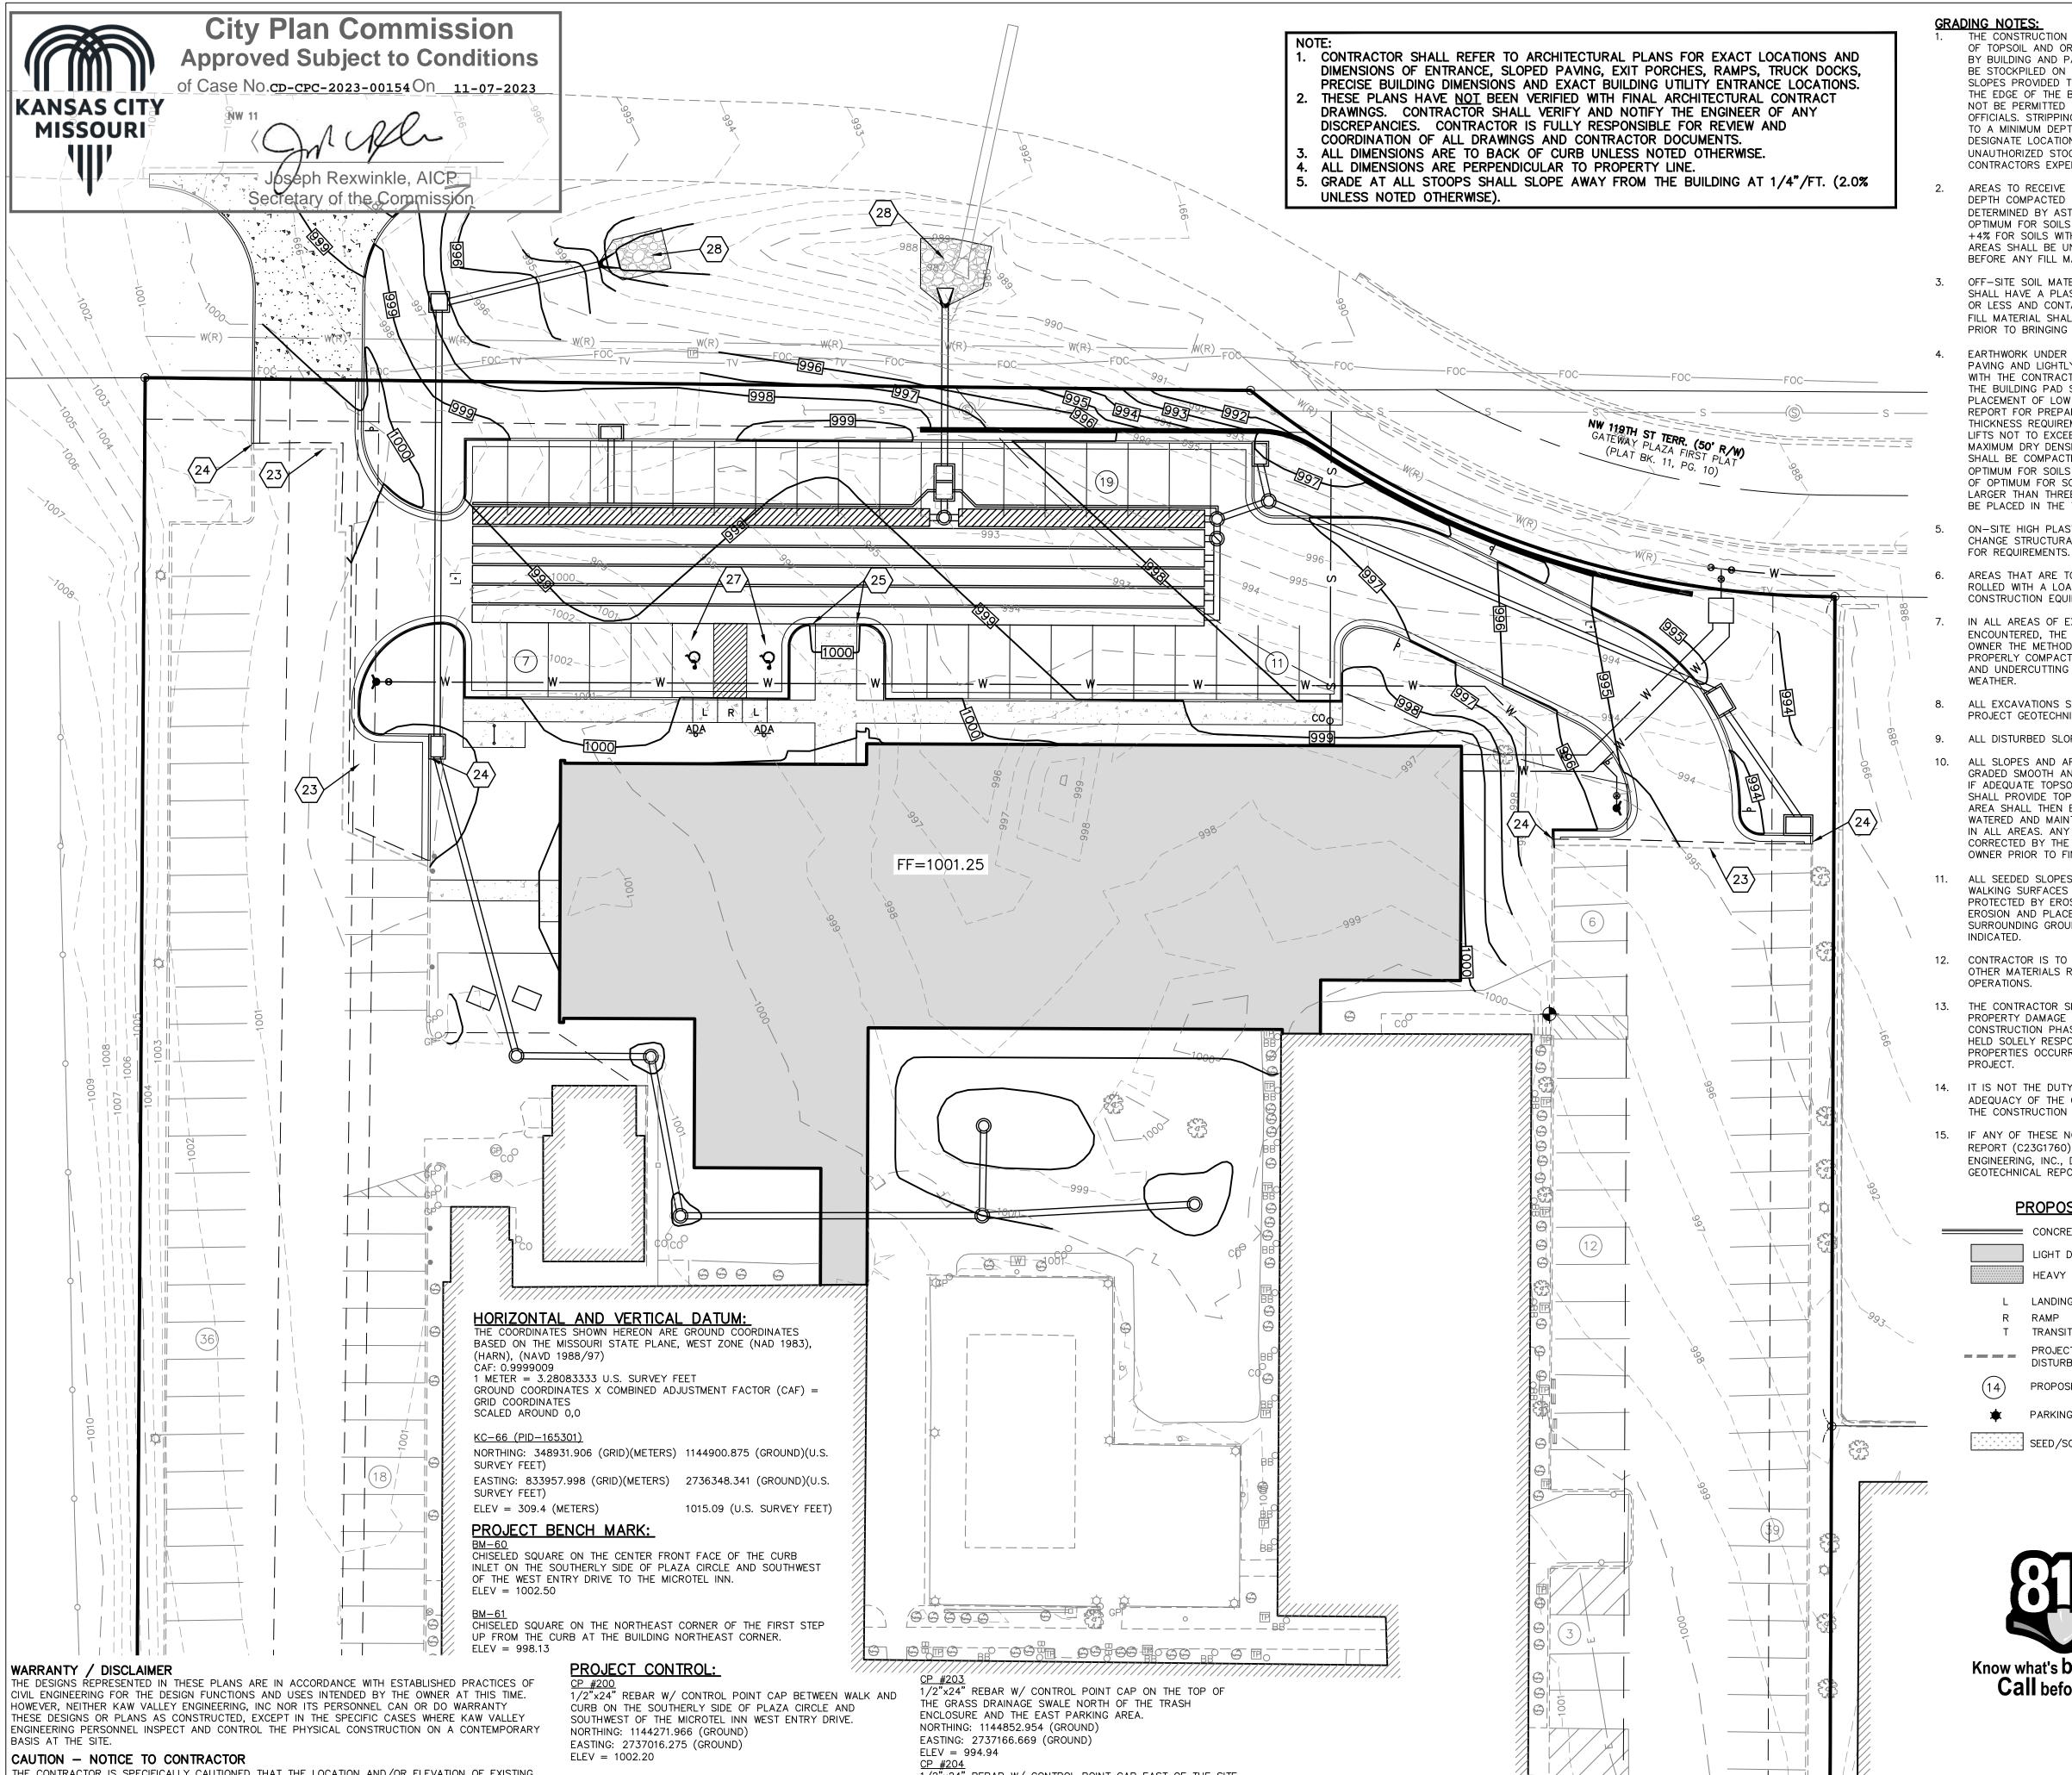

### PROJECT DESCRIPTION:

### City, MO 64130. The project consists of one building to be constructed of II-B co groups of R-1 (A-3 ACCESSORY).