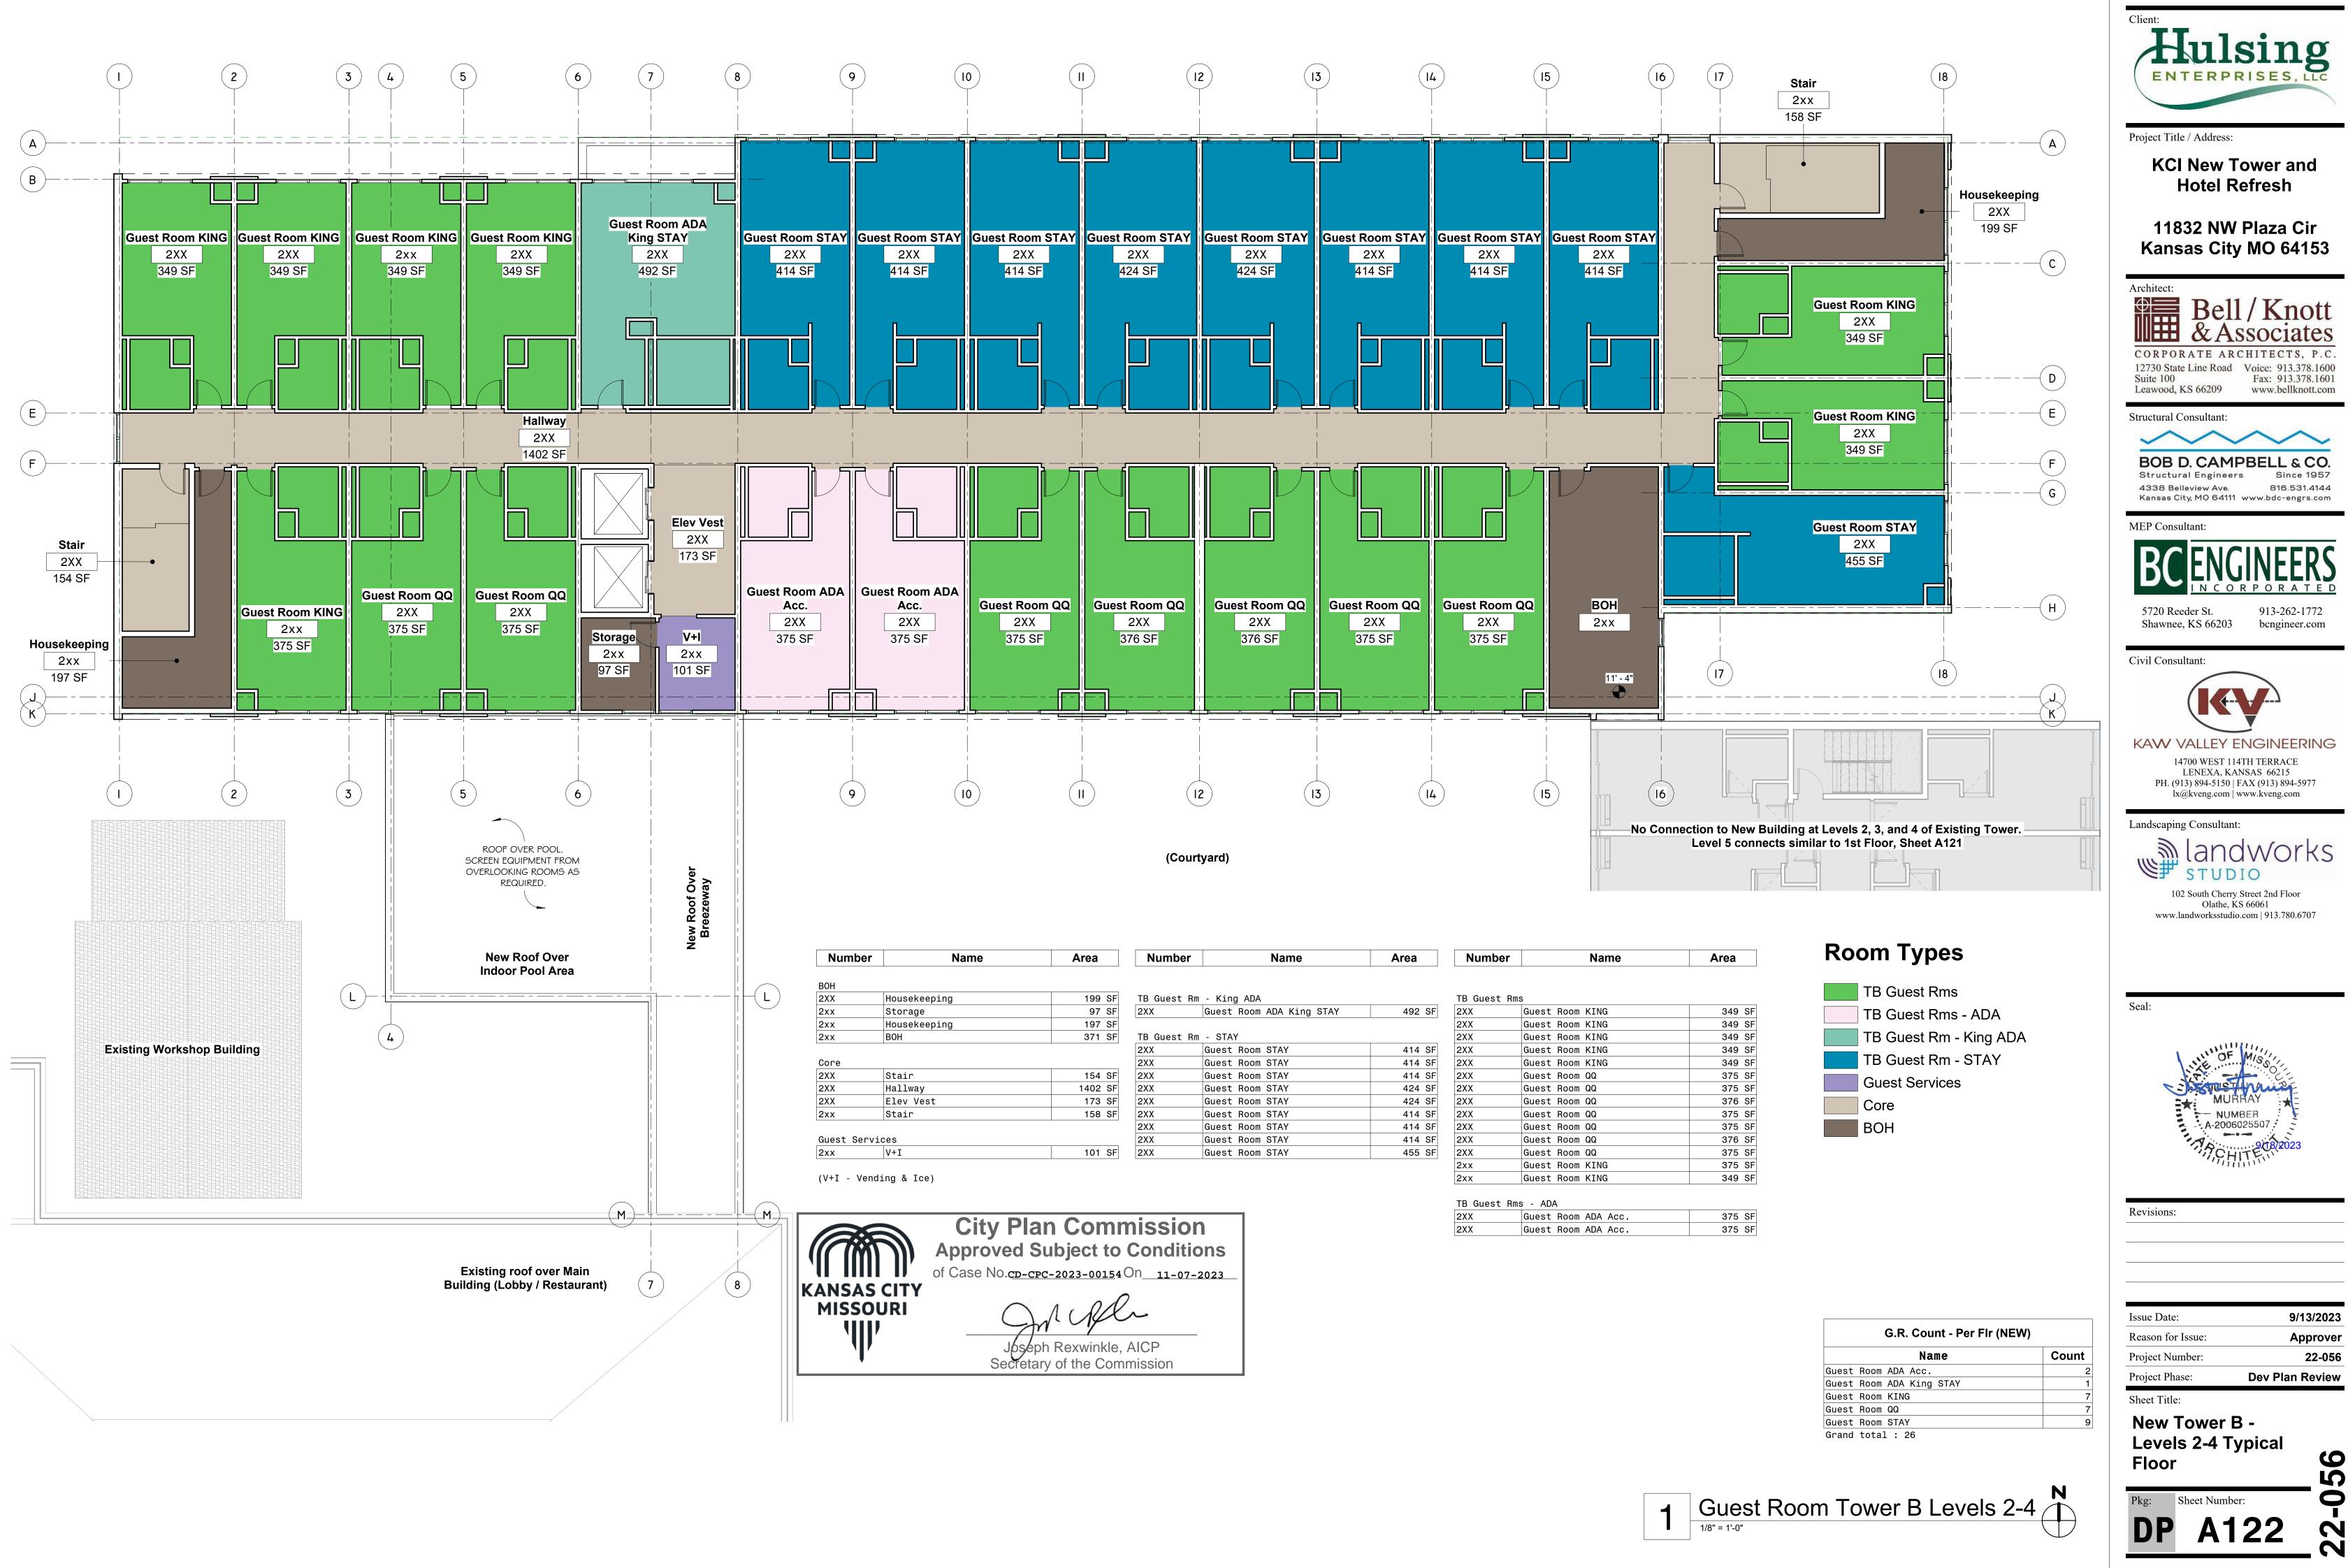

|  |  |  |
|--------------------------|-------|--|--|--|
| Name                     | Count |  |  |  |
| Guest Room ADA Acc.      | 8     |  |  |  |
| Guest Room ADA King STAY | 3     |  |  |  |
| Guest Room KING          | 31    |  |  |  |
| Guest Room QQ            | 22    |  |  |  |
| Guest Room STAY          | 36    |  |  |  |
| Grand total · 100        |       |  |  |  |



Client:

Project Title / Address:

Hulsing

ENTERPRISES, LLC

KCI New Tower and

**Hotel Refresh** 

11832 NW Plaza Cir

| Issue Date:       | 9/13/2023       |
|-------------------|-----------------|
| Reason for Issue: | Approver        |
| Project Number:   | 22-056          |
| Project Phase:    | Dev Plan Review |
| Sheet Title:      |                 |

56

9

22

New Tower B -Level 1 Guest Rooms









| Number     | Name         | Area    | Number      | Name                     | Area   | Number      | Name            |
|------------|--------------|---------|-------------|--------------------------|--------|-------------|-----------------|
| вон        |              |         |             |                          |        |             |                 |
| 2XX        | Housekeeping | 199 SF  | TB Guest Rn | ı - King ADA             |        | TB Guest Rn | ns              |
| 2xx        | Storage      | 97 SF   | 2XX         | Guest Room ADA King STAY | 492 SF | 2XX         | Guest Room KING |
| 2xx        | Housekeeping | 197 SF  |             |                          |        | 2XX         | Guest Room KING |
| 2xx        | вон          | 371 SF  | TB Guest Rn | ı - STAY