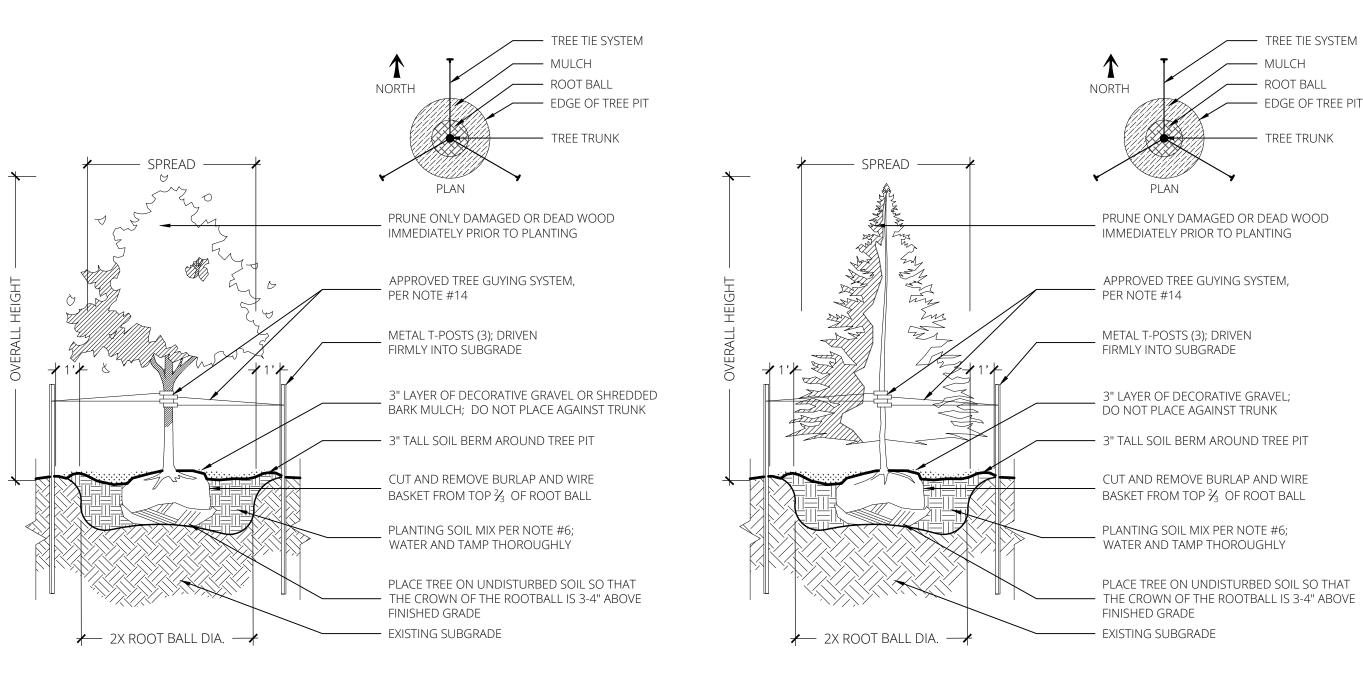

THE SAME VARIETY AND SIZE AS ORIGINALLY SPECIFIED IN THE PLANT SCHEDULE. REPLACEMENTS SHALL BE MADE WITHIN ONE WEEK OF REQUEST PENDING FAVORABLE SEASONAL PLANTING CONDITIONS. GUARANTEE WILL NOT BE ENFORCED SHOULD THE PLANT MATERIAL DIE DUE TO VANDALISM, OVER OR UNDER WATERING BY THE OWNER, IMPROPER MAINTENANCE PROCEDURES CARRIED OUT BY THE OWNER INVOLVING LAWN MOWER DAMAGE, OVER FERTILIZATION, ACTS NOT RELATED TO CONTRACTUAL RESPONSIBILITIES OF CONTRACTOR OR SIMILAR CIRCUMSTANCES BEYOND THE CONTROL OF THE CONTRACTOR.
- 25. THE DEVELOPER SHALL SUBMIT AN AFFIDAVIT, COMPLETED BY A LANDSCAPE ARCHITECT LICENSED IN THE STATE OF MISSOURI, VERIFYING THAT ALL LANDSCAPING REQUIRED OF THE APPROVED PLAN HAS BEEN INSTALLED IN ACCORDANCE WITH THE PLAN AND IS HEALTHY PRIOR TO CERTIFICATE OF OCCUPANCY.













# 5 LANDSCAPE EDGING SCALE = 1" = 1'-0"

 $\frown$  EVERGREEN TREE PLANTING

SCALE = 1/4" = 1'-0"

BORDER KING STEEL LANDSCAPE EDGING BY BORDER CONCEPTS, INC.;



Landscape

Notes & Details

0

S

0

N N

|             |                                        | $\overline{}$                  | $\searrow$                           | $\frown$                  | $\searrow$           | $\frown$                                        |                 | $\frown$      |
|-------------|----------------------------------------|--------------------------------|--------------------------------------|---------------------------|----------------------|-------------------------------------------------|-----------------|---------------|
|             |