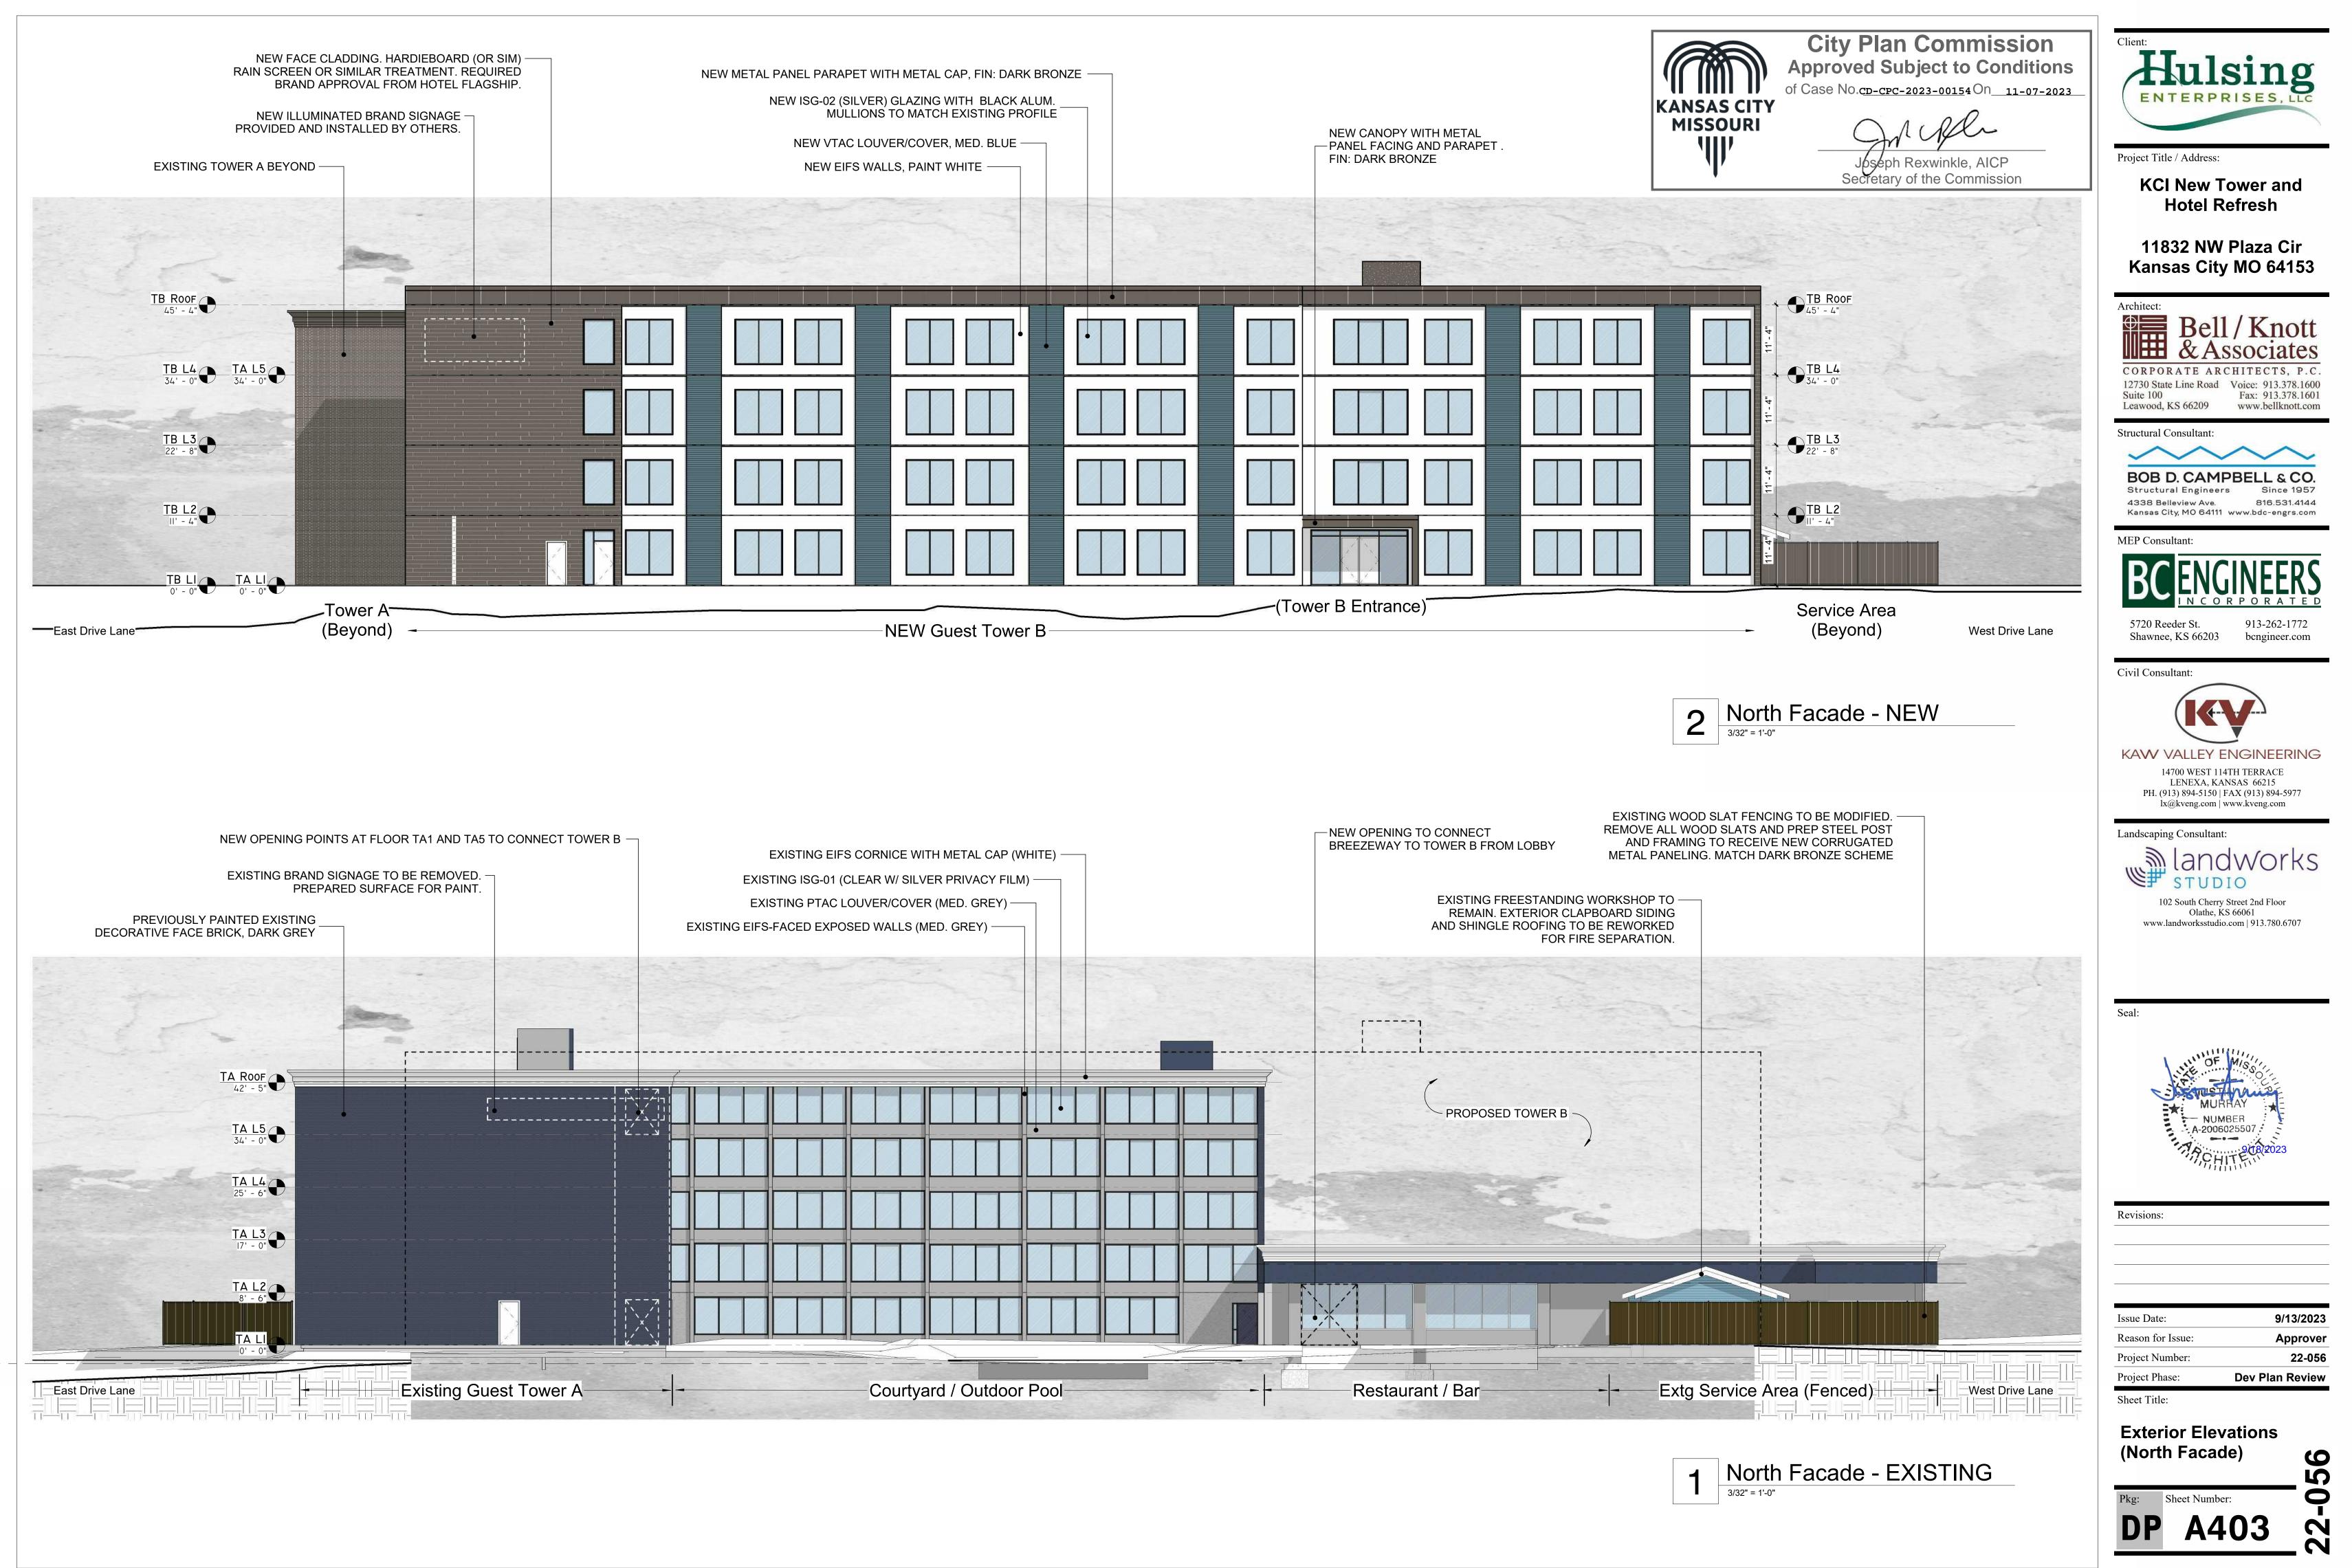

XX         | Guest Room QQ   |
| 2xx        | Stair        | 158 SF  | 2XX         | Guest Room STAY          | 414 SF | 2XX         | Guest Room QQ   |
|            |              |         | 2XX         | Guest Room STAY          | 414 SF | 2XX         | Guest Room QQ   |
| Guest Serv | ices         |         | 2XX         | Guest Room STAY          | 414 SF | 2XX         | Guest Room QQ   |
| 2xx        | V+I          | 101 SF  | 2XX         | Guest Room STAY          | 455 SF | 2XX         | Guest Room QQ   |
|            | •            |         | L           |                          |        | 2xx         | Guest Room KING |
|            |              |         |             |                          |        | 0           | Quest Deam KINO |







-Secretary of the Commission





| EXISTING EIFS CORNICE WITH METAL CAP, PA      | AINT DARK BRONZE                      |                                                                                      |
|-----------------------------------------------|---------------------------------------|--------------------------------------------------------------------------------------|
| EXISTING EIFS-FACED WALLS, PAIN               |                                       | EXISTING ISG-01 (CLEAR W/ SILVER PRIVACY F<br>REPLACE LITES WITH BROKEN SEALS, MATCH |
| EXISTING EIFS FASCIA PANEL PAINT DARK BRONZ   | ze —                                  | EXISTING PTAC LOUVER/COVER, NEW PAIN                                                 |
| EXISTING EIFS PILASTERS, PAINT<br>DARK BRONZE |