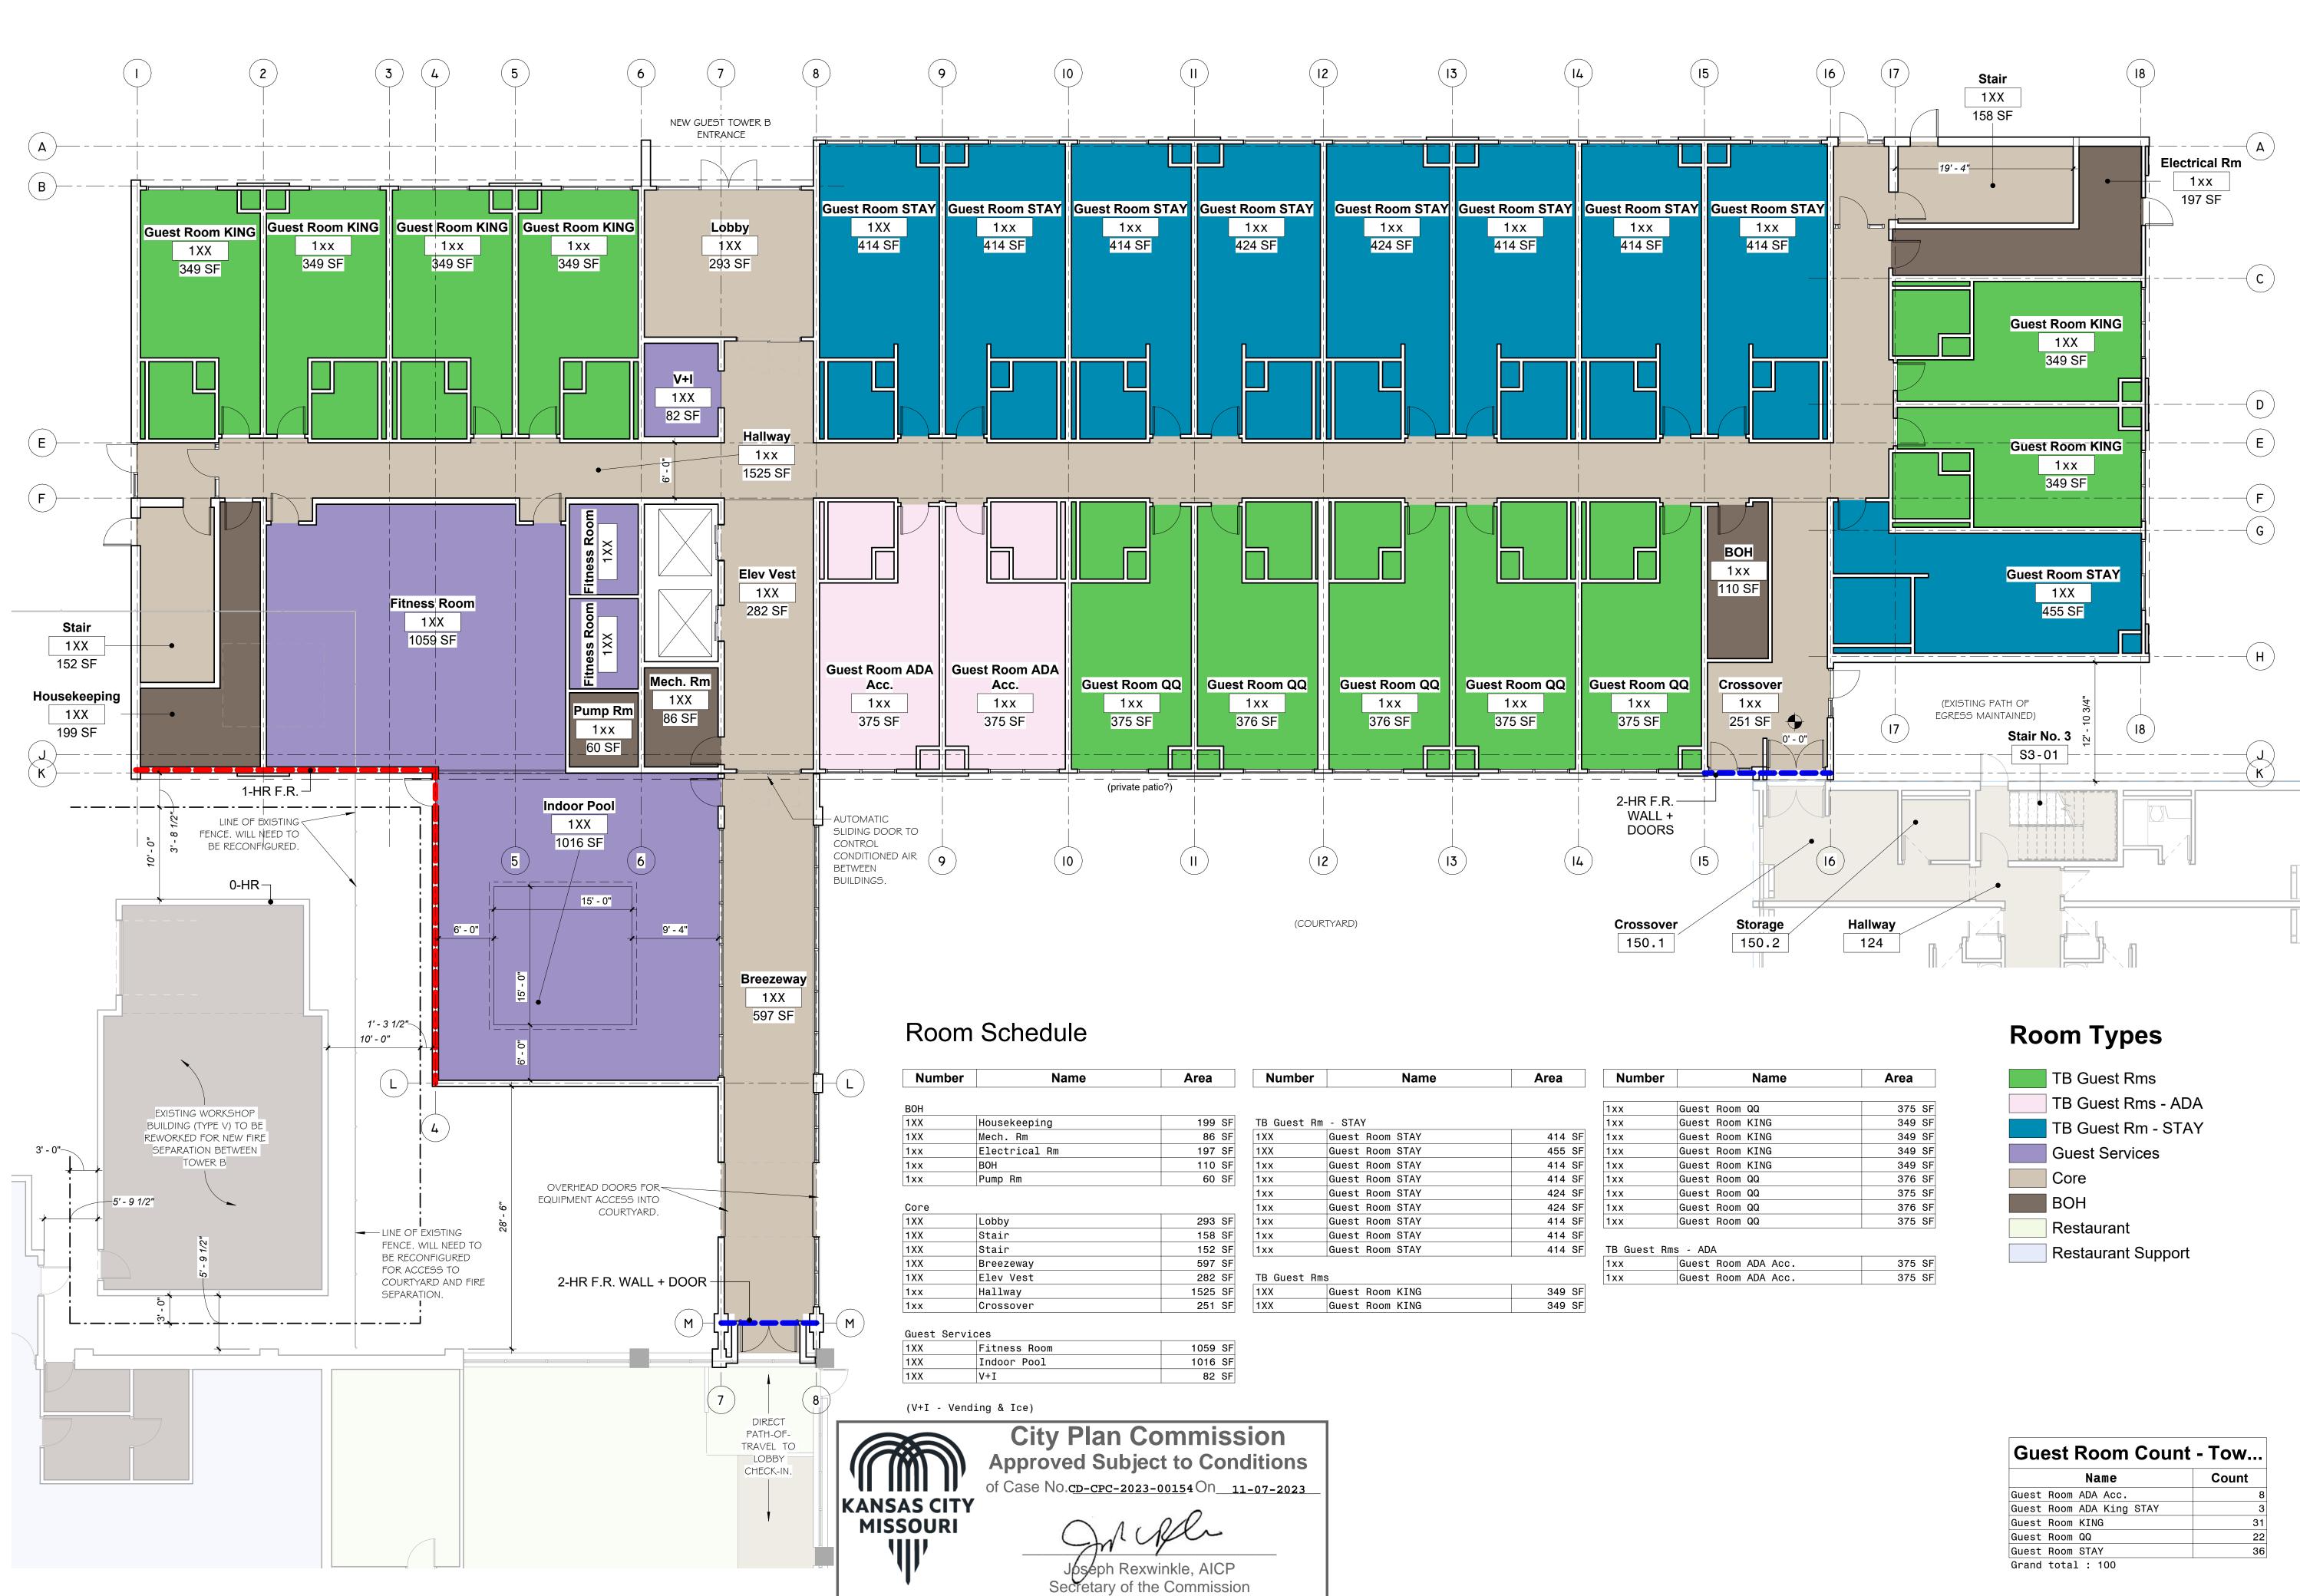

### PROJECT DESCRIPTION:

### City, MO 64130. The project consists of one building to be constructed of II-B co groups of R-1 (A-3 ACCESSORY).