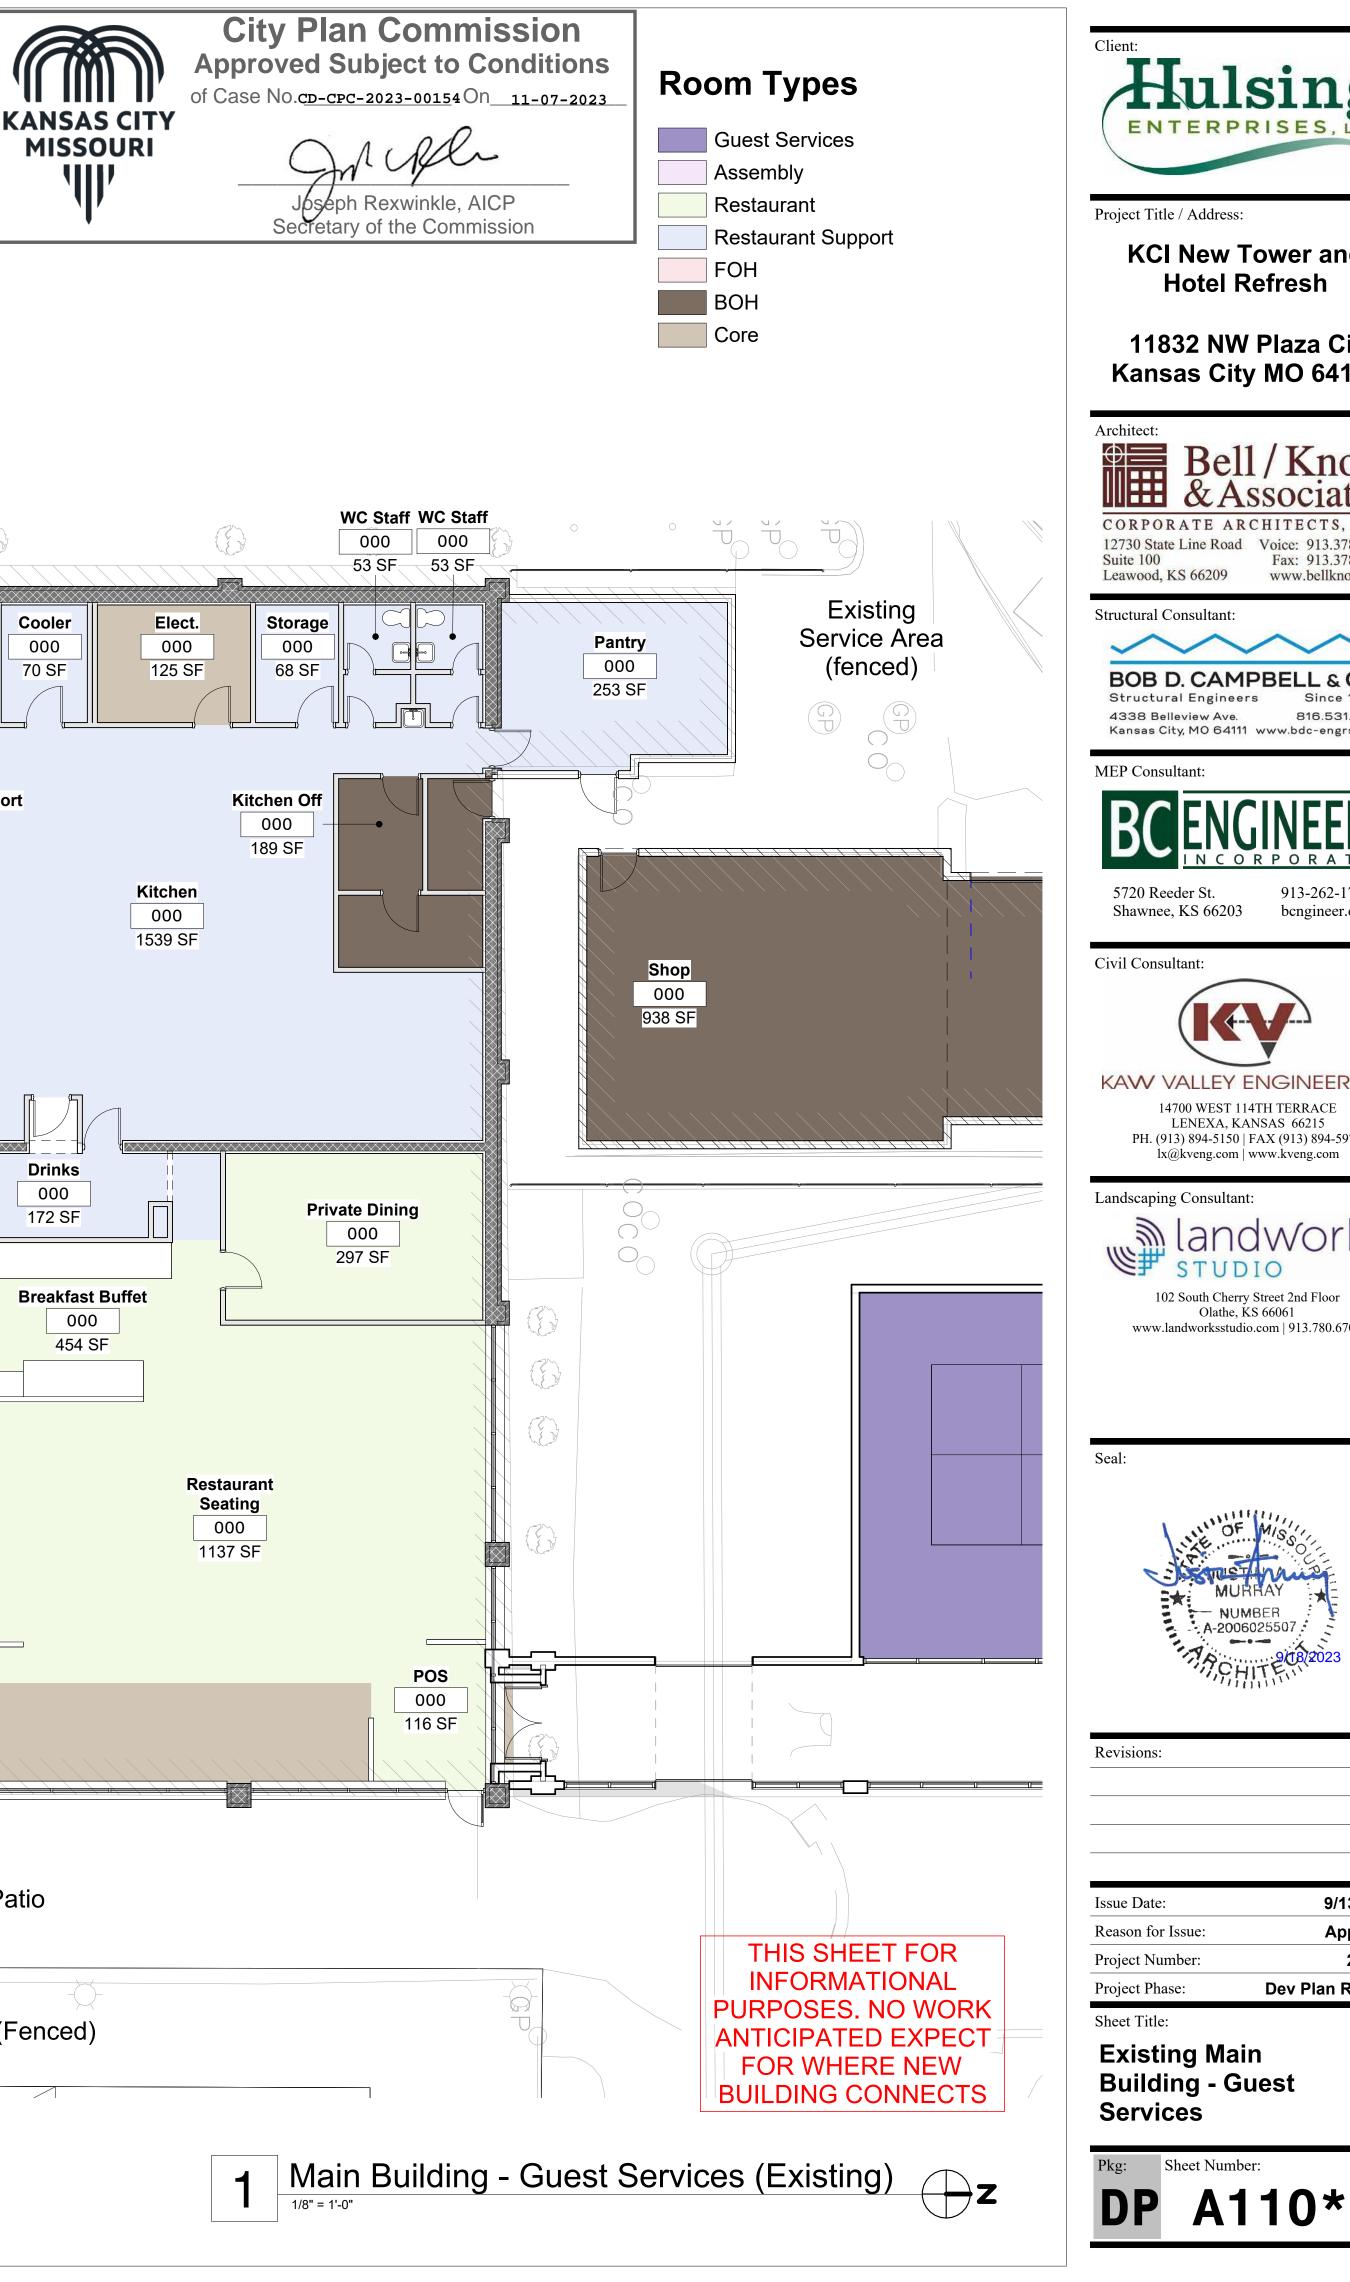

### PROJECT DESCRIPTION:

### City, MO 64130. The project consists of one building to be constructed of II-B co groups of R-1 (A-3 ACCESSORY).