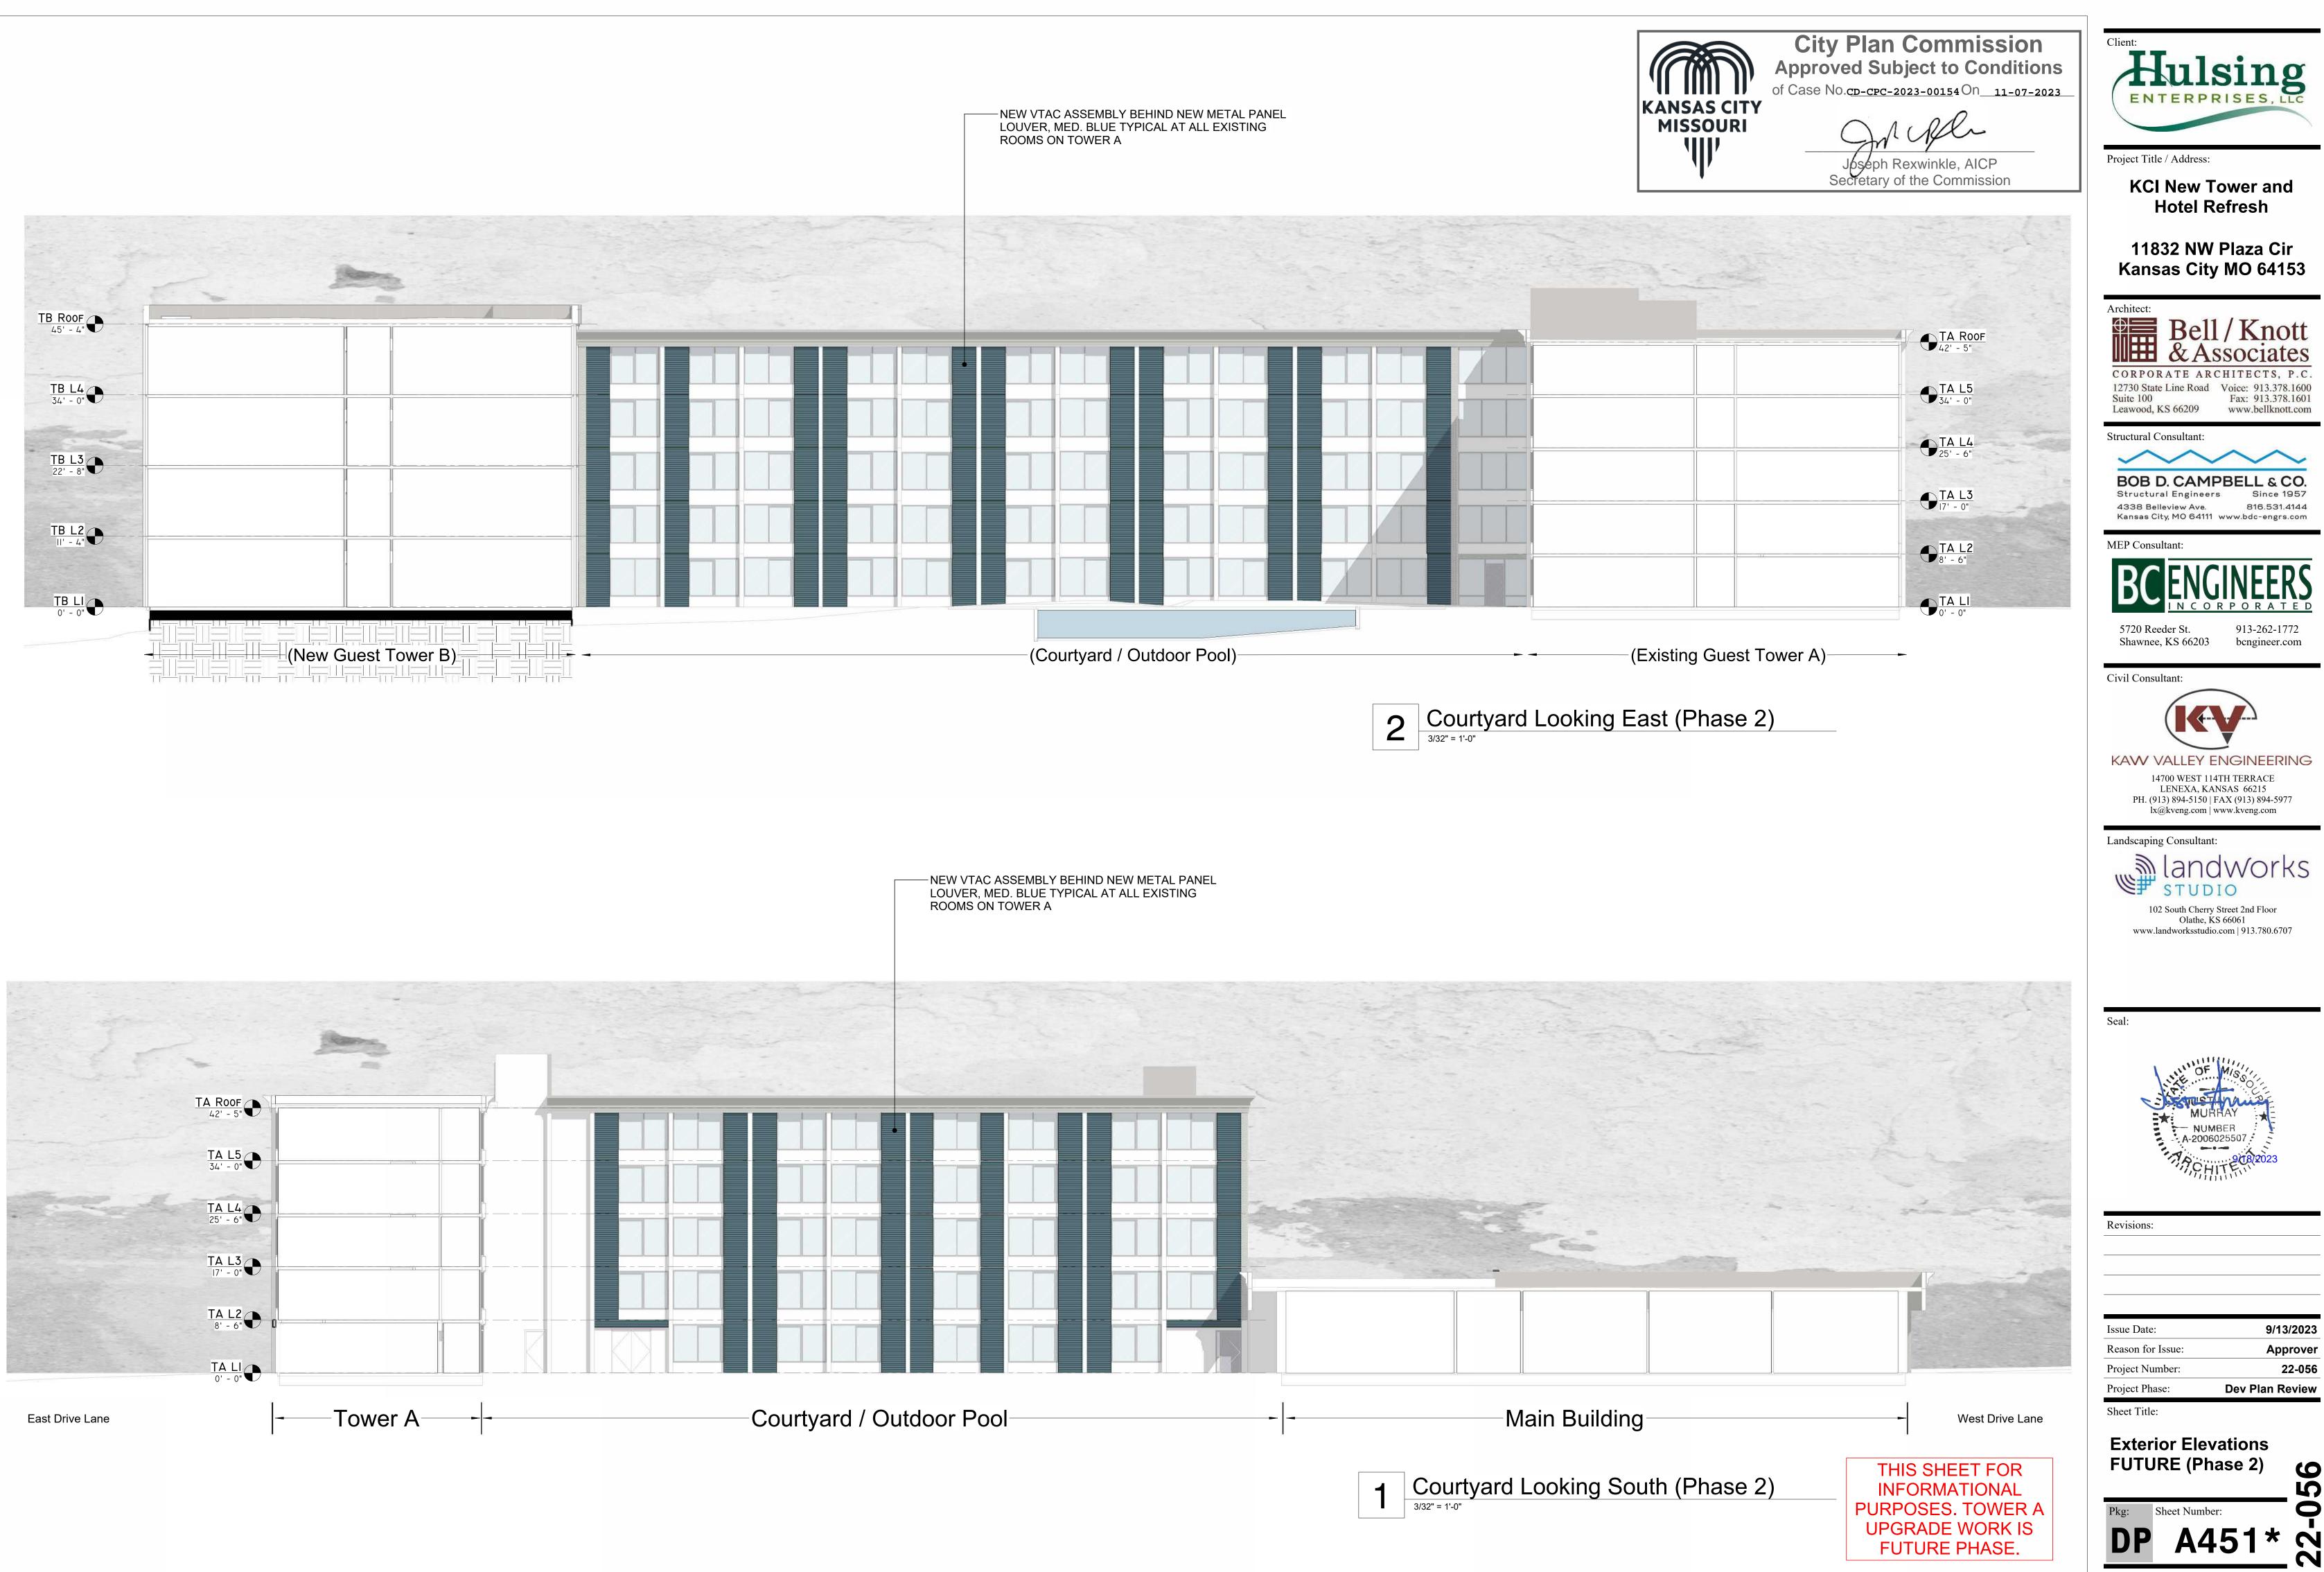

| Issue Date:9/13/2023Reason for Issue:ApproverProject Number:22-056Project Phase:Dev Plan ReviewSheet Title:Courtyard                       |
|                                                                                                                                                | 1 Courtyard Looking South - EXISTING                                                                                                                                              | Elevations Looking<br>South Pkg: Sheet Number: DP A407                                                                                     |







:43 PM



A408 DP





PURPOSES. TOWER A

**UPGRADE WORK IS** 

FUTURE PHASE.



3 1:36:24 PM

9/13/2023 Approver 22-056 Dev Plan Review





23 1:36:28 PM



**City Plan Commission** Approved Subject to Conditions of Case No.cd-cpc-2023-00154On 11-07-2023

> h Rexwinkle, AICP Secretary of the Commission



VIEW LOOKING WEST TOWARD PORT COCHERE IN THE DISTANCE AND SOUTH FACADE OF THE EXISTING GUEST TOWER "A"



SCREENING FENCE AROUND TRANSFORMER YARD.



ENCLOSURE (TO BE REMOVED FOR NEW REAR DRIVE LANE) AND EXISTING GREENSPACE WHERE NEW TOWER "B" WILL BE LOCATED.



VIEW FROM NORTHWEST CORNER OF PROPERTY LOOKING EAST TOWARD EXISTING GREENSPACE WHERE NEW TOWER "B" WILL BE LOCATED AND CONNECTING REAR DRIVE.

# A Existing Site Photos



VIEW FROM SOUTHEAST CORNER OF PARKING LOT LOOKING TOWARD EXISTING GUEST TOWER "A" WITH PORT COCHERE IN THE DISTANCE.



VIEW LOOKING EA