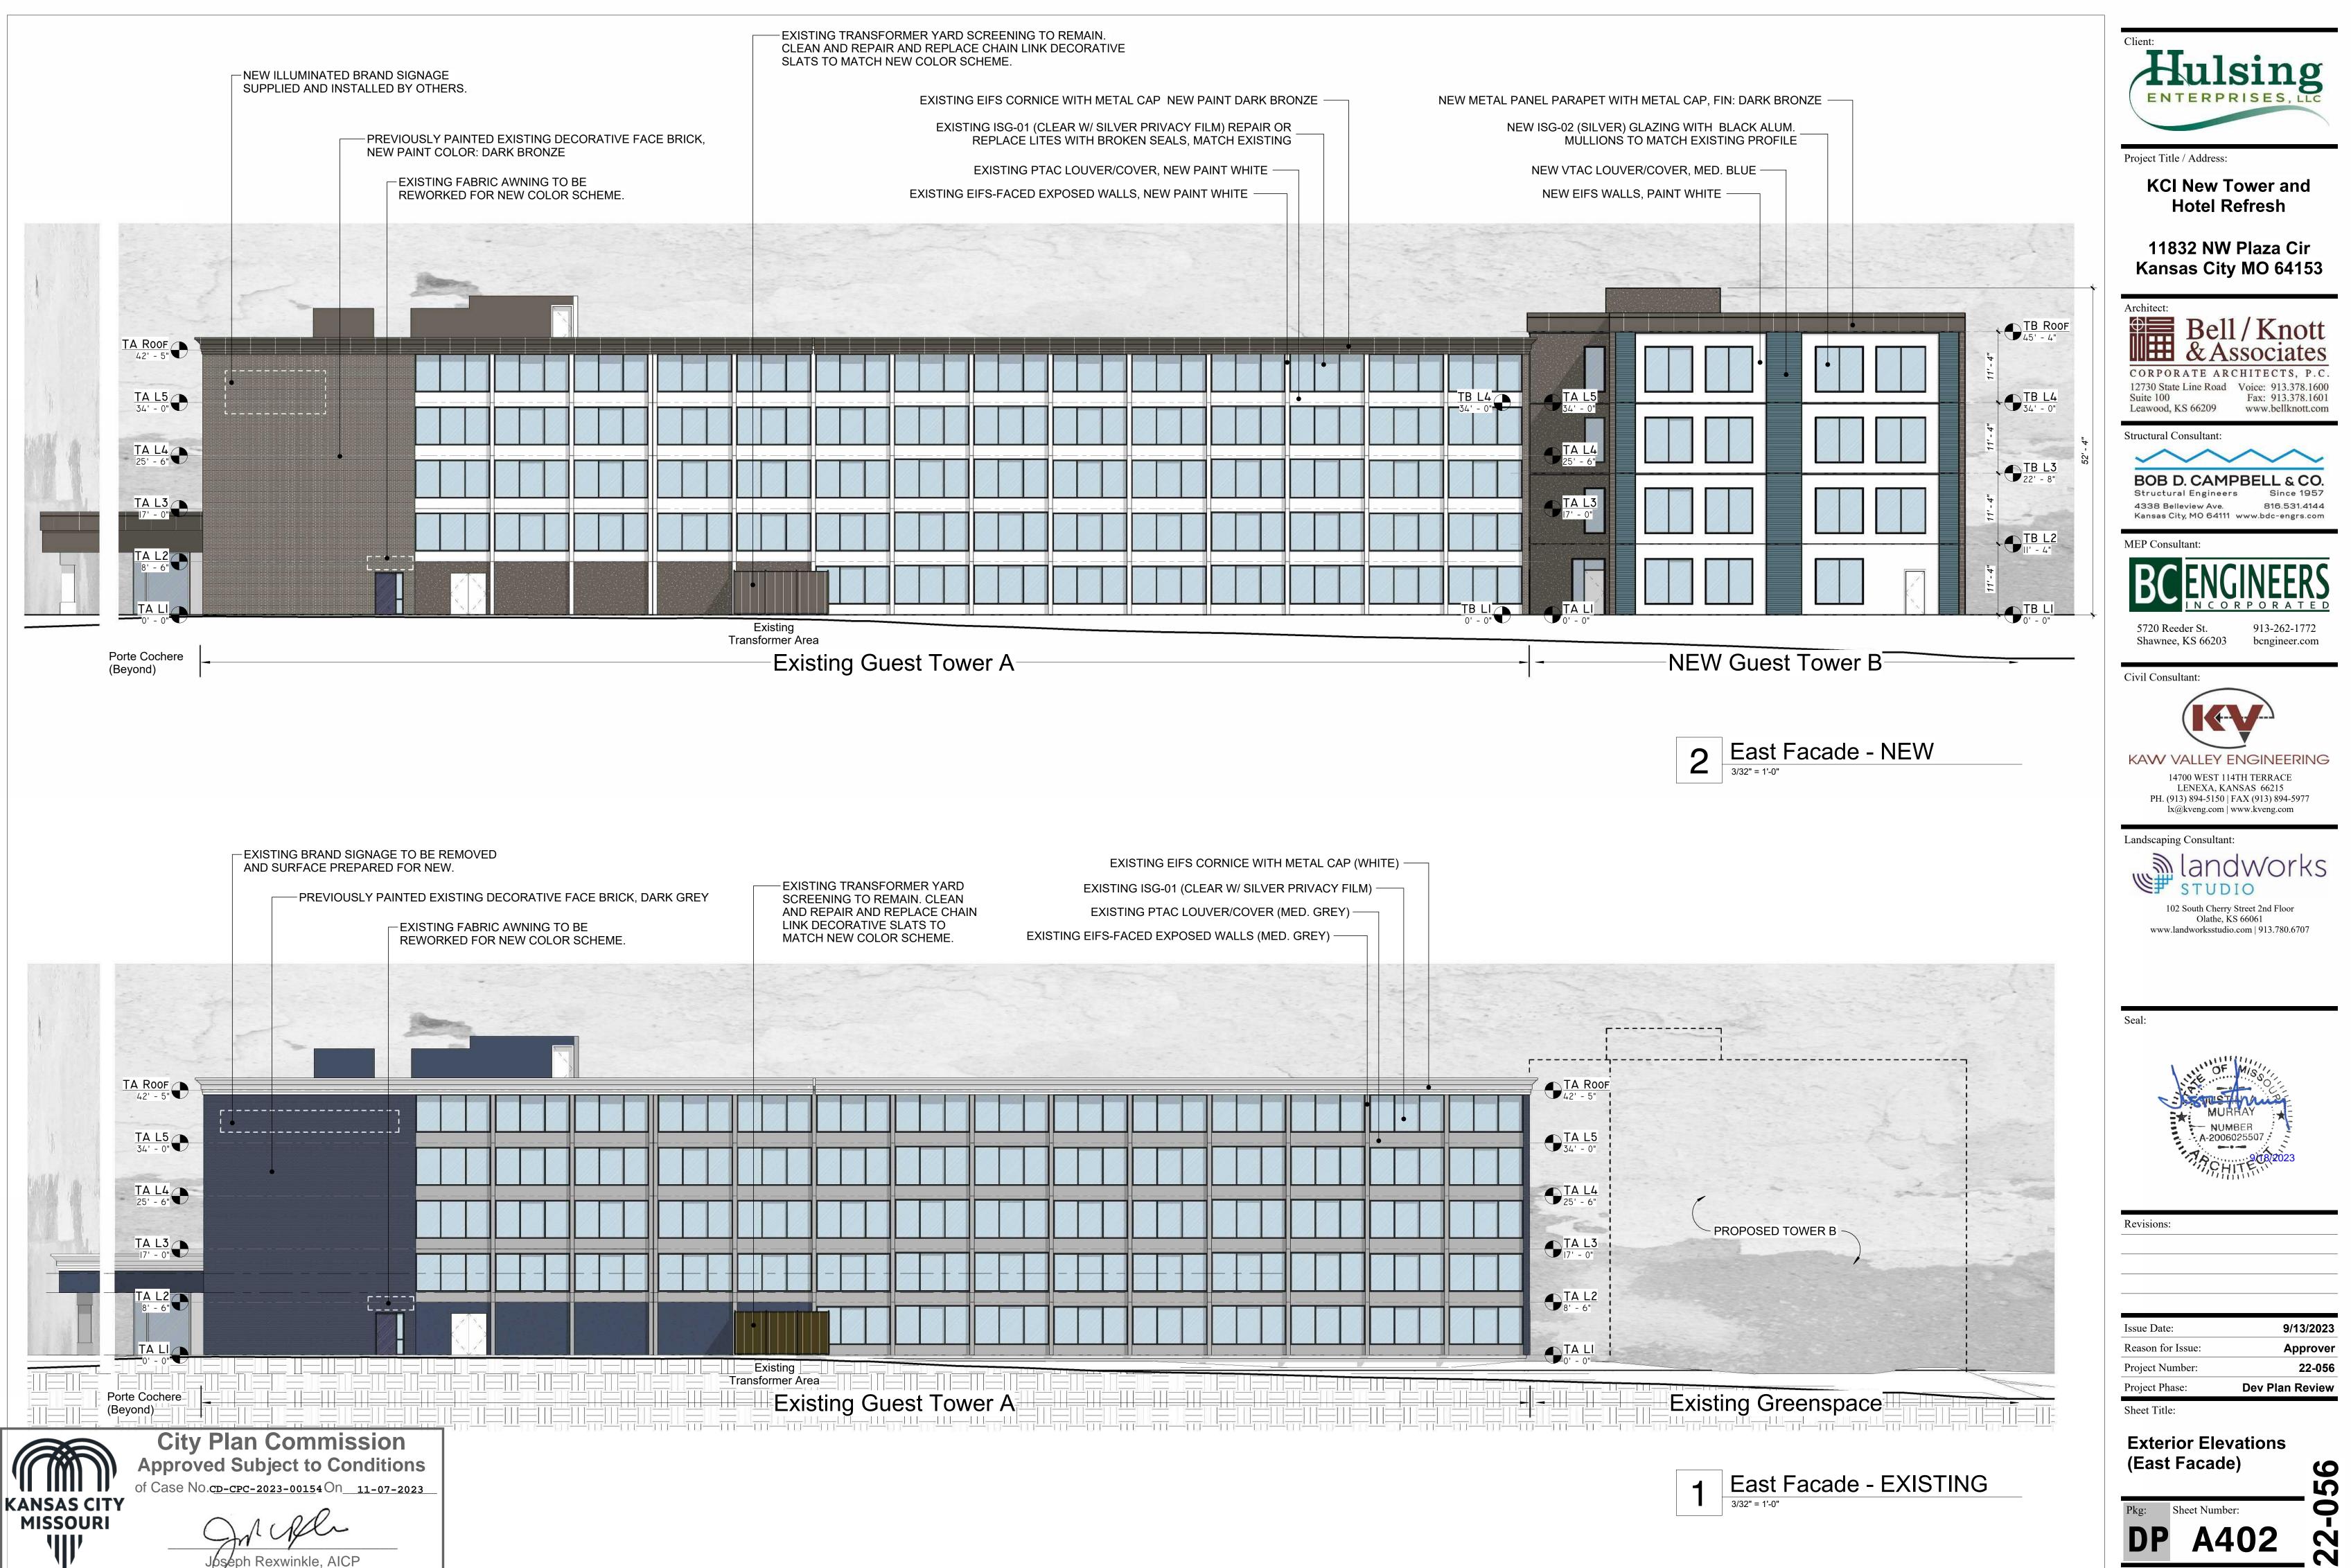

Room STAY          | 424 SF | 2XX         | Guest Room QQ   |
| 2xx        | Stair        | 158 SF  | 2XX         | Guest Room STAY          | 414 SF | 2XX         | Guest Room QQ   |
|            |              |         | 2XX         | Guest Room STAY          | 414 SF | 2XX         | Guest Room QQ   |
| Guest Serv | ices         |         | 2XX         | Guest Room STAY          | 414 SF | 2XX         | Guest Room QQ   |
| 2xx        | V+I          | 101 SF  | 2XX         | Guest Room STAY          | 455 SF | 2XX         | Guest Room QQ   |
|            | •            |         | L           |                          |        | 2xx         | Guest Room KING |
|            |              |         |             |                          |        | 0           | Quest Deam KINO |







-Secretary of the Commission





| EXISTING EIFS CORNICE WITH METAL CAP, PA      | AINT DARK BRONZE                      |                                                                                      |
|-----------------------------------------------|---------------------------------------|--------------------------------------------------------------------------------------|
| EXISTING EIFS-FACED WALLS, PAIN               |                                       | EXISTING ISG-01 (CLEAR W/ SILVER PRIVACY F<br>REPLACE LITES WITH BROKEN SEALS, MATCH |
| EXISTING EIFS FASCIA PANEL PAINT DARK BRONZ   | ze —                                  | EXISTING PTAC LOUVER/COVER, NEW PAIN                                                 |
| EXISTING EIFS PILASTERS, PAINT<br>DARK BRONZE |