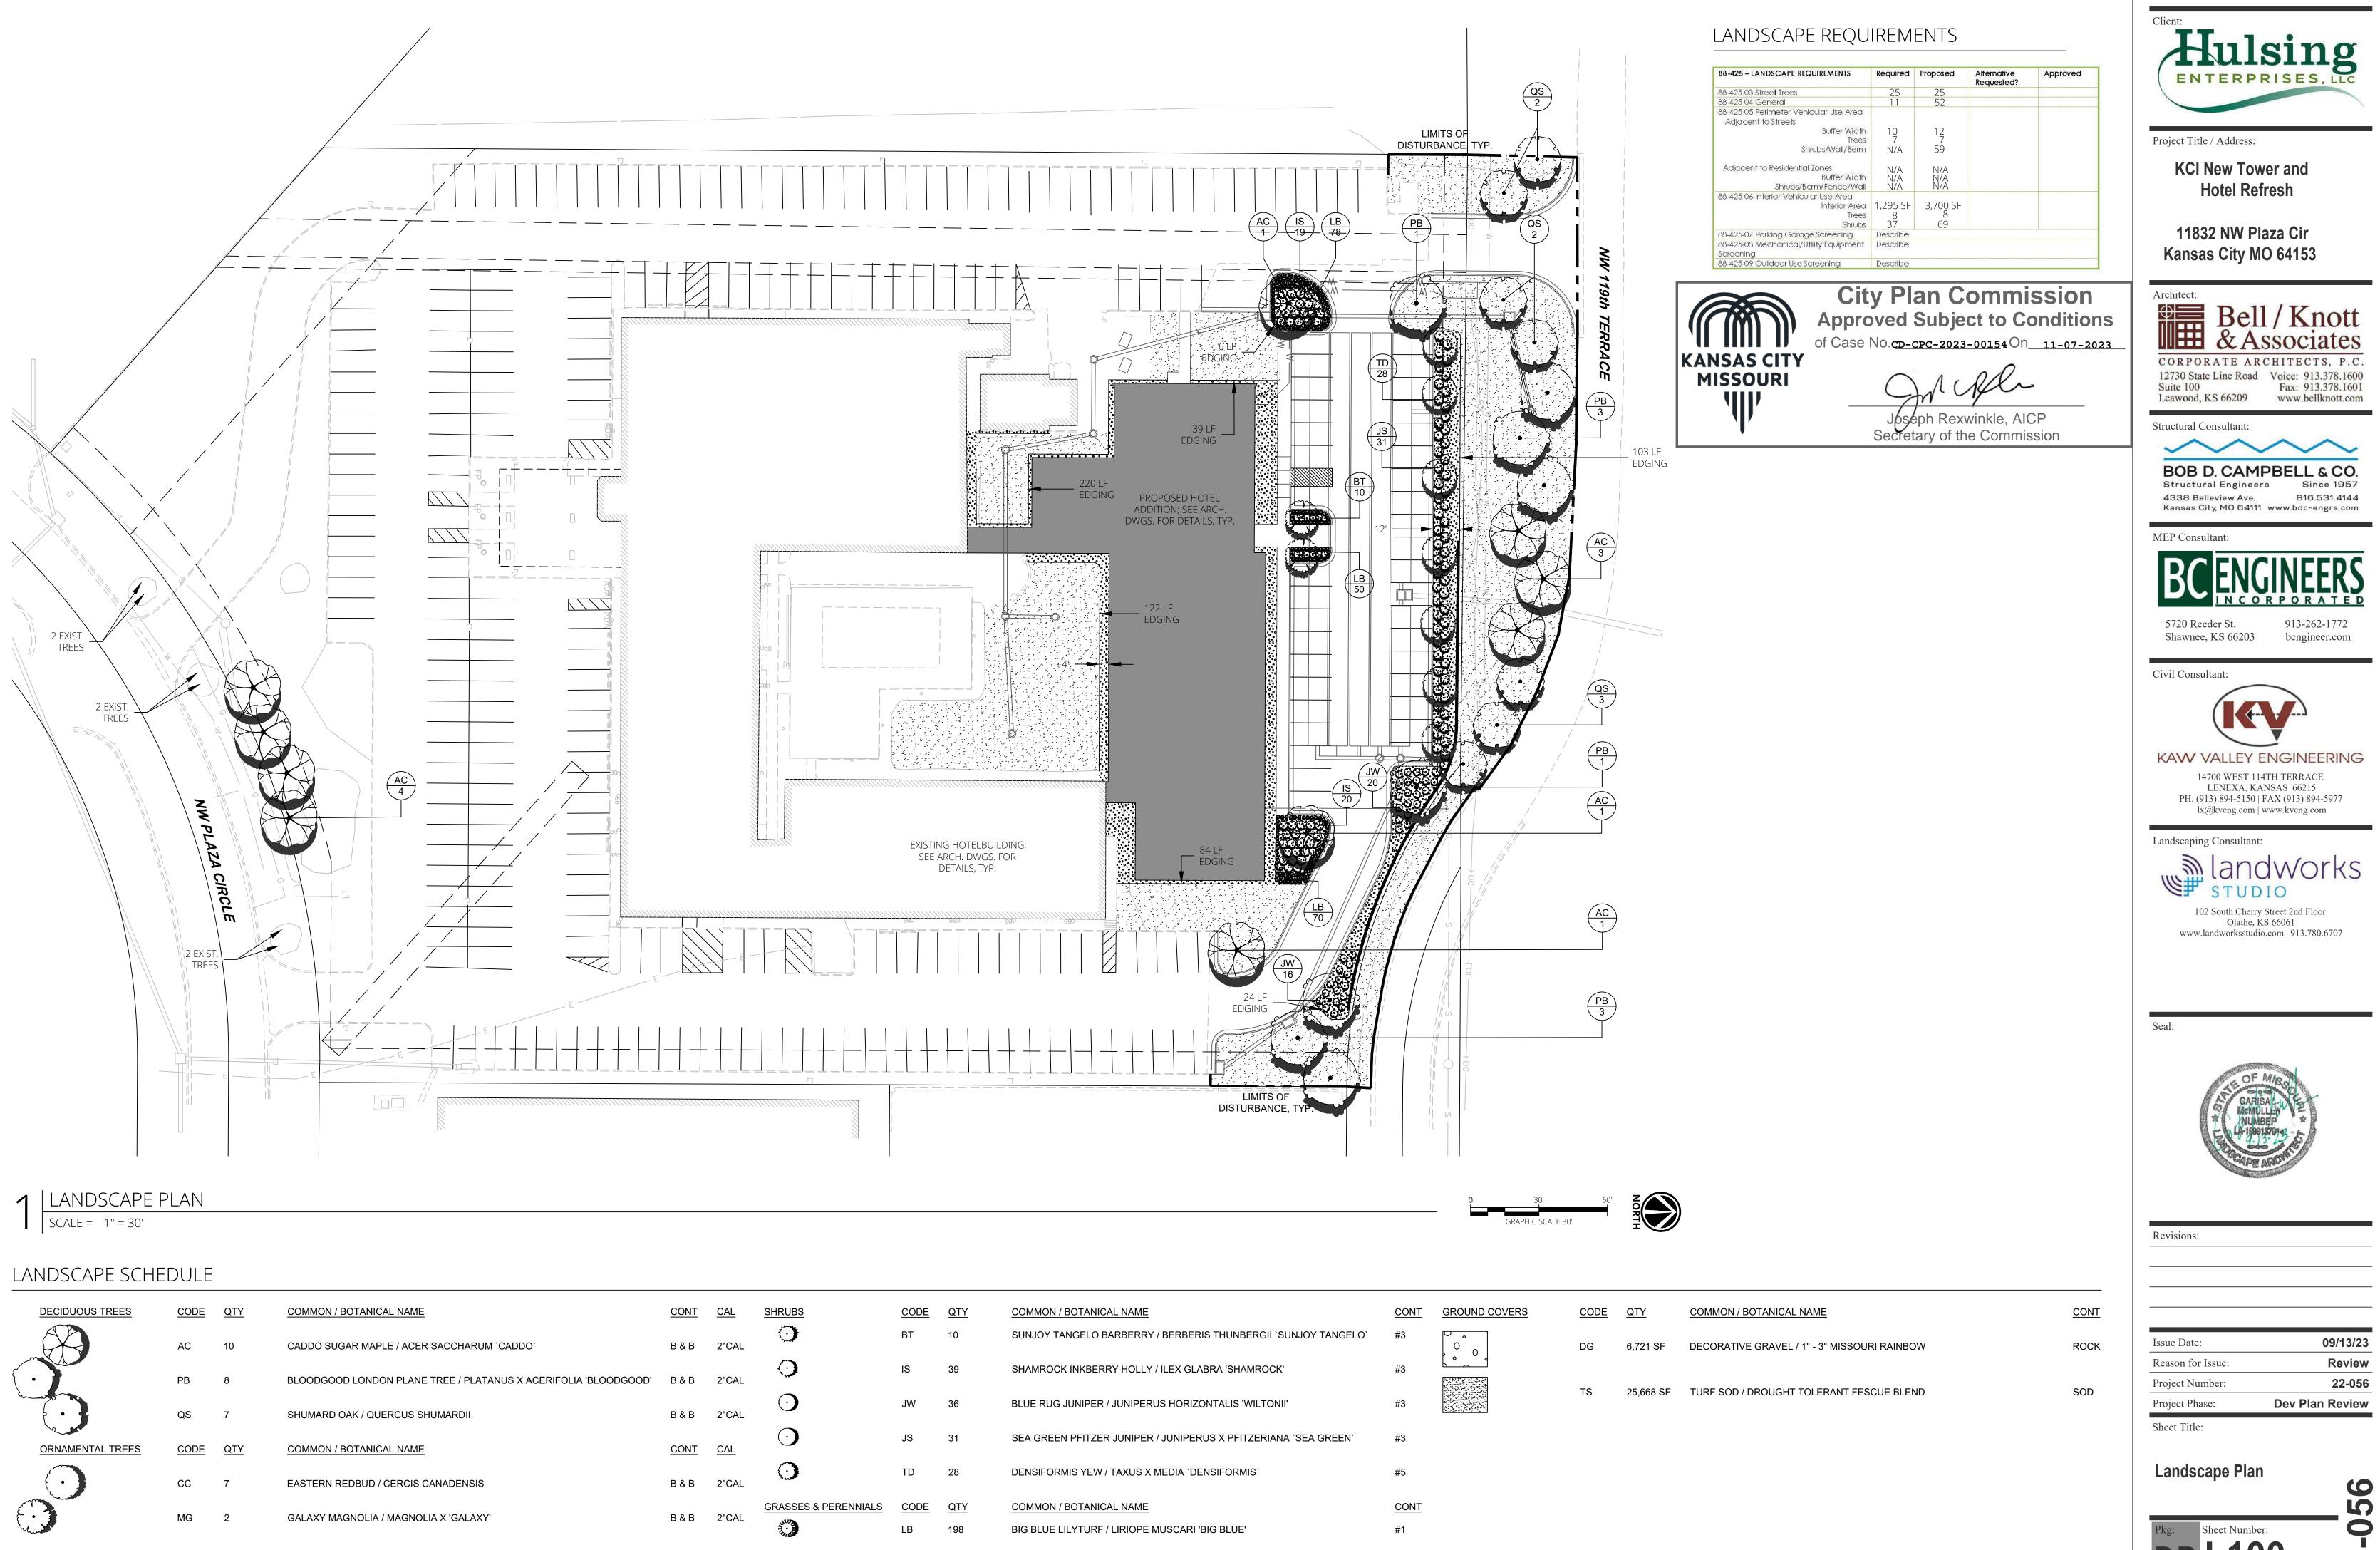

|                                     | <b>r</b> Engineering                                                                                                                                 |
|                                       |                                     | AUTHORIZED TO OFFER<br>STATE CERTIFICATE OF                                                                                                          |



Project Title / Address:

### **KCI New Tower and Hotel Refresh**

### 11832 NW Plaza Cir Kansas City MO 64153



Structural Consultant:

MEP Consultant:

Seal



Revisions

CITY REVIEW RESPONSE 10/13/23 1

09/18/23 Issue Date: Initial Submittal Reason for Issue: 22-056 Project Number DD Project Phase:

Sheet Title:

## UTILITY PLAN

Sheet Number: Pkg:



L100

|         | DECIDUOUS TREES  | CODE | QTY        | COMMON / BOTANICAL NAME                                         | CONT        | CAL        | SHRUBS               | CODE              | QTY               | COMMON / BOTANICAL NAME                                                          | CONT              | GROUND COVERS | CODE | <u>QT</u> |
|---------|------------------|------|------------|-----------------------------------------------------------------|-------------|------------|----------------------|-------------------|-------------------|----------------------------------------------------------------------------------|-------------------|---------------|------|-----------|
|         |                  | AC   | 10         | CADDO SUGAR MAPLE / ACER SACCHARUM `CADDO`