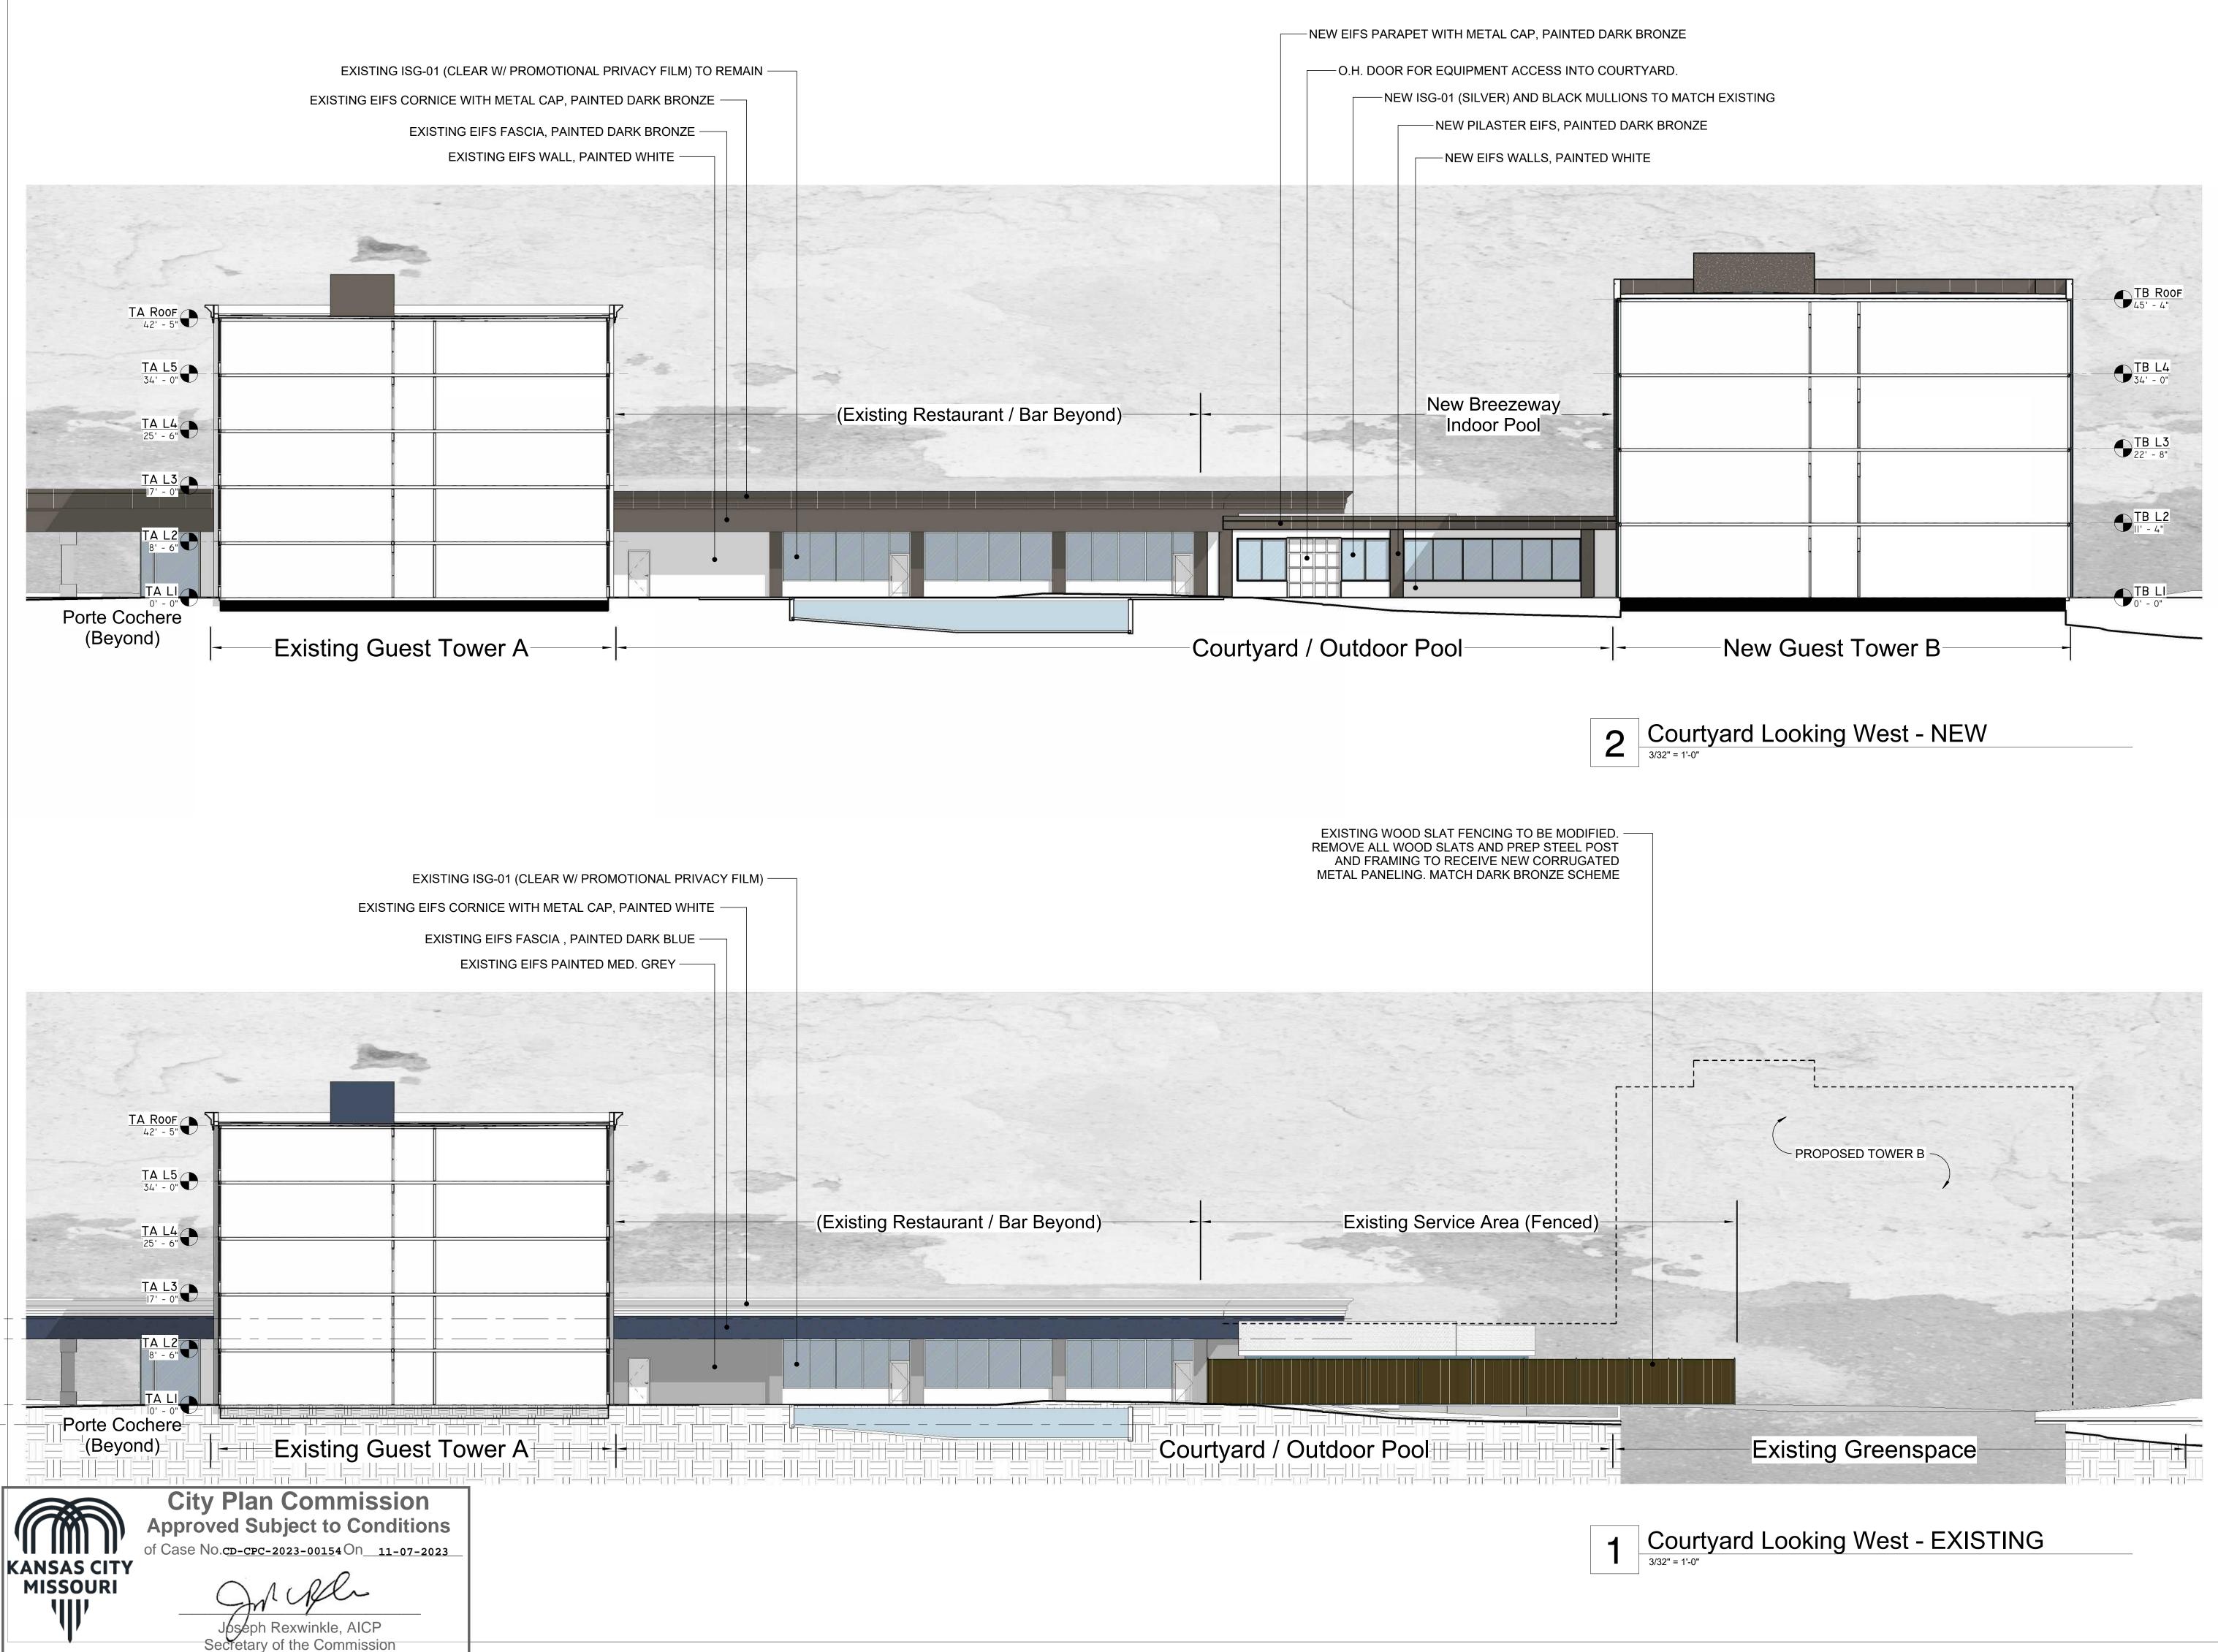

|                                                                                      |
|                                               |                                       |                                                                                      |
|                                               |                                       |                                                                                      |
|                                               |                                       |                                                                                      |
|                                               | • • • • • • • • • • • • • • • • • • • |                                                                                      |







Pkg: Sheet Number DP A406



| WITH METAL CAP NEW PAINT DARK BRONZE                                                                                                           | City Plan Commission         Approved Subject to Conditions         of Case No.cp-cpc-2023-00154 On_11-07-2023         Joseph Rexwinkle, AICP         Secretary of the Commission |                                                                                                                                            |
|------------------------------------------------------------------------------------------------------------------------------------------------|---------------------------------------------------------------------------------------------------------------------------------------------------------