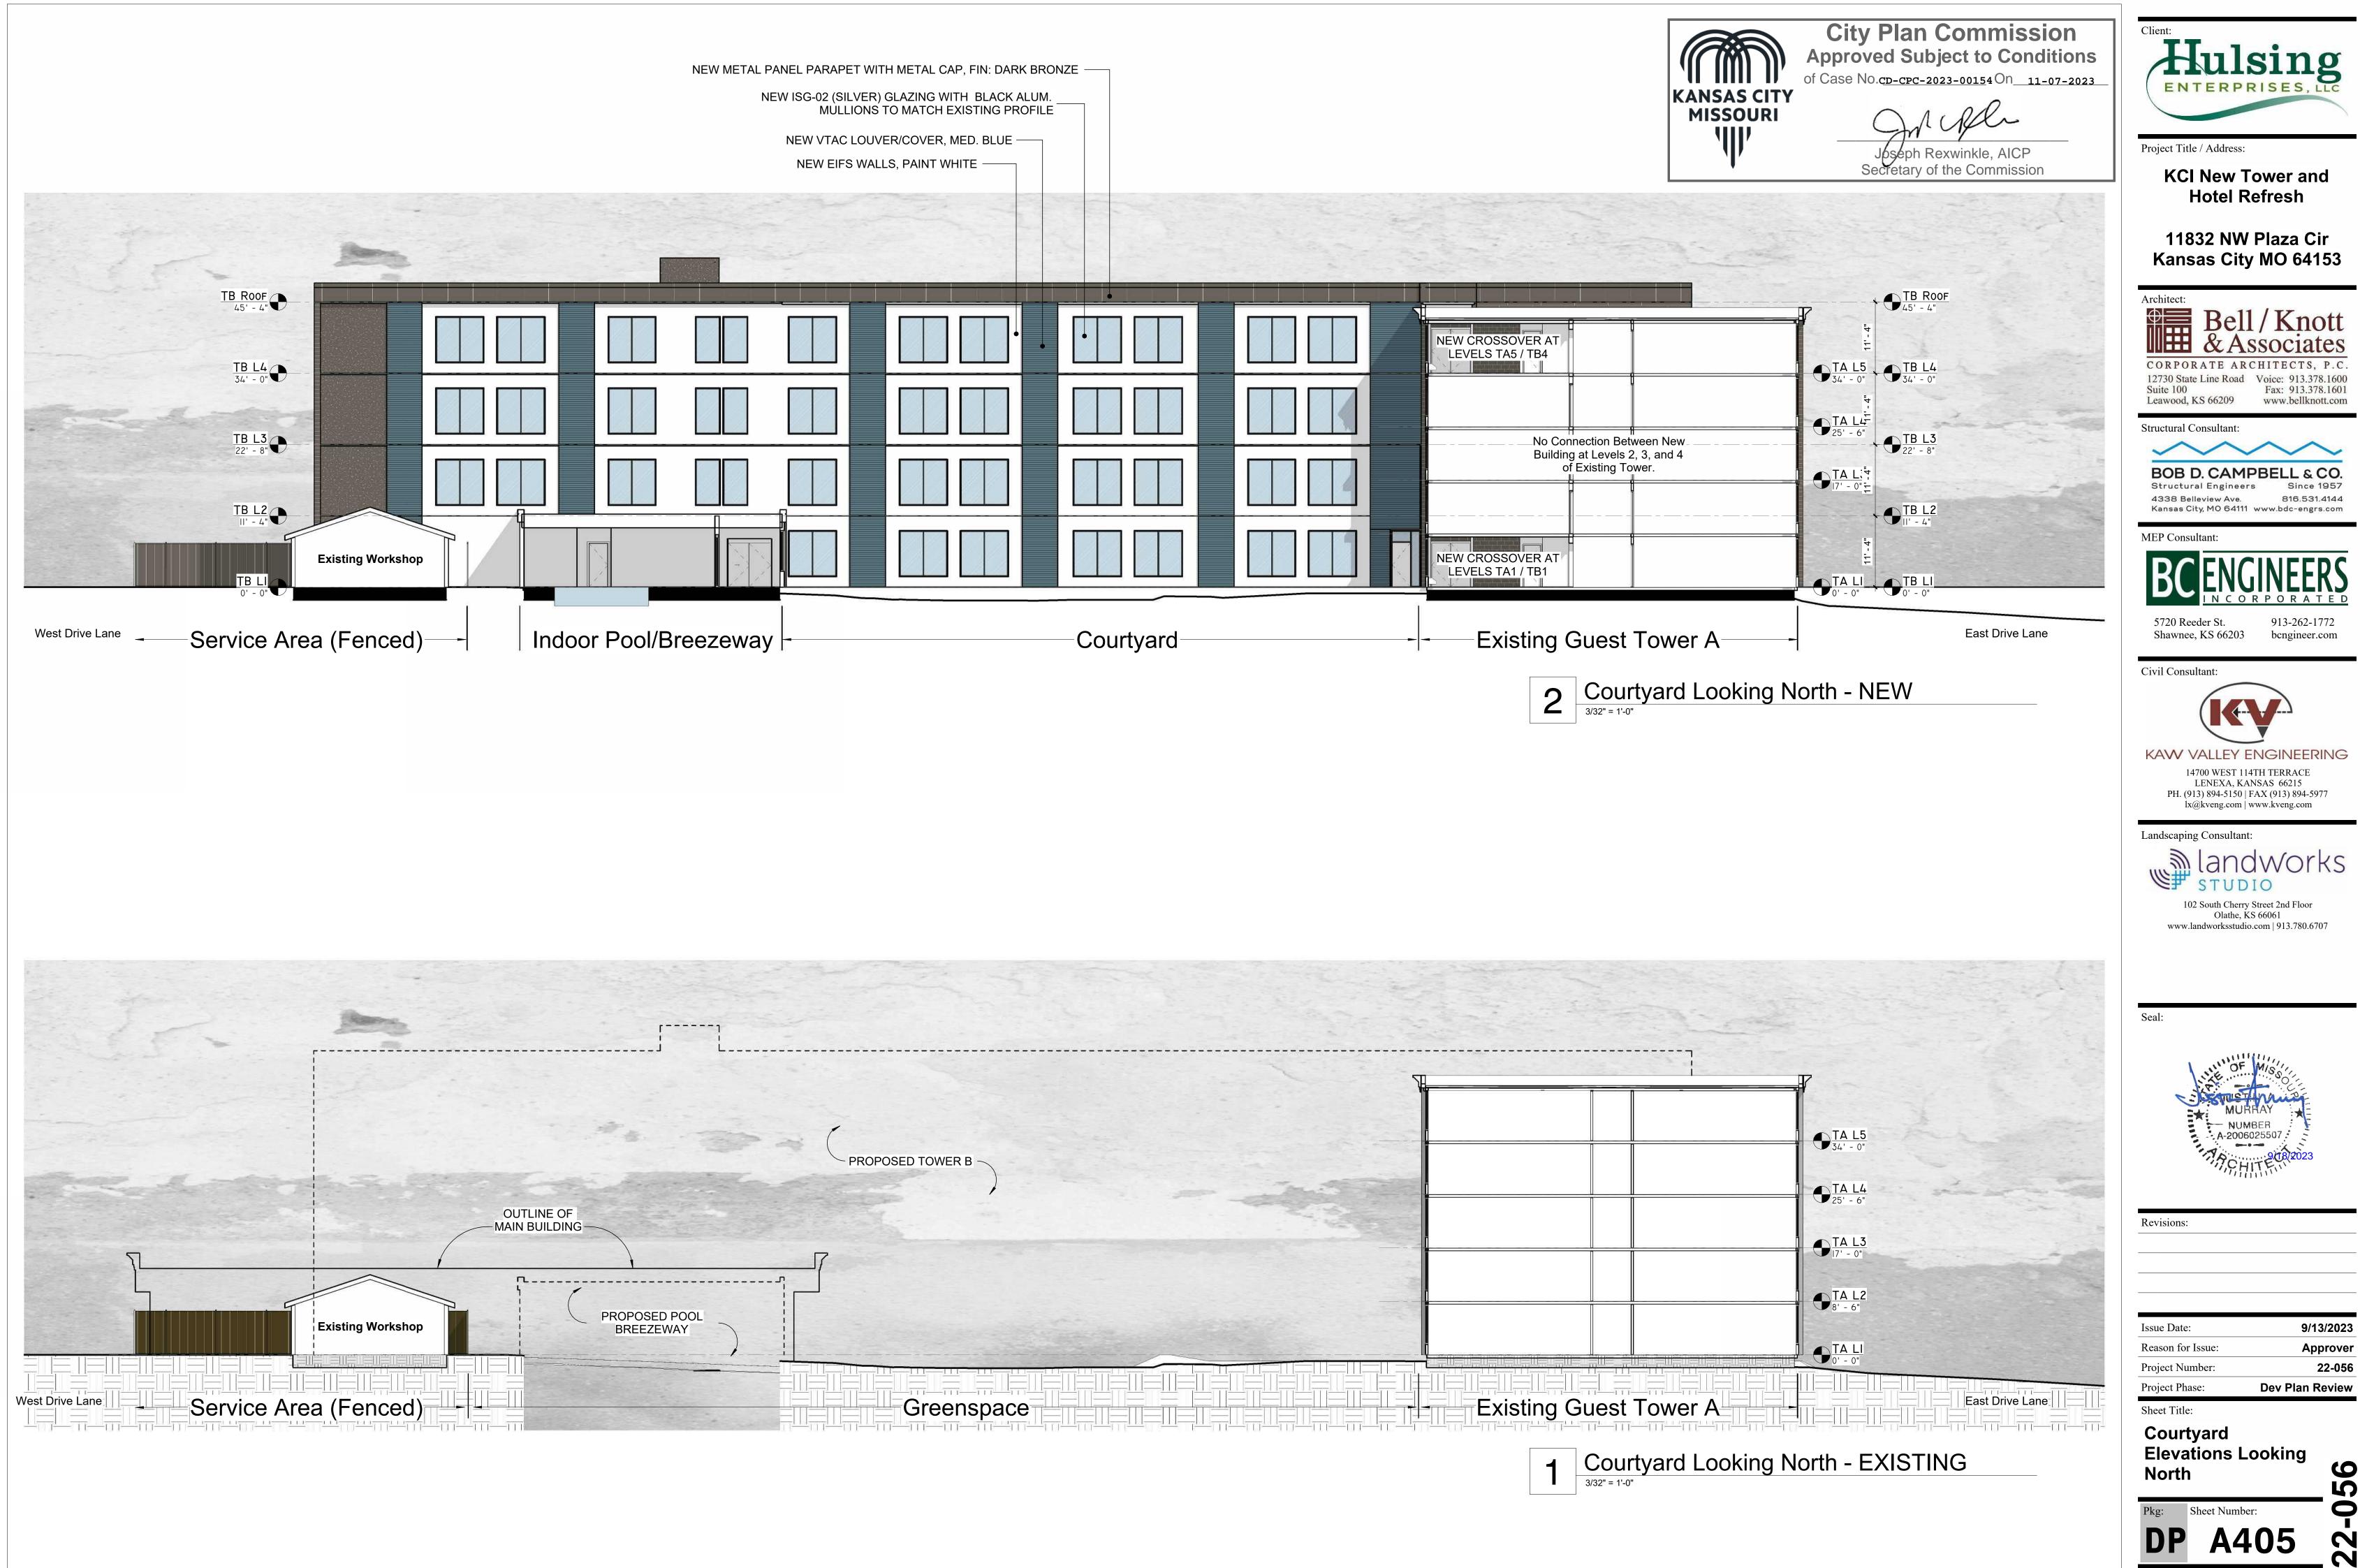

|                                                                                      |
|                                               |                                       |                                                                                      |
|                                               |                                       |                                                                                      |
|                                               |                                       |                                                                                      |
|                                               | • • • • • • • • • • • • • • • • • • • |                                                                                      |







Pkg: Sheet Number DP A406



| WITH METAL CAP NEW PAINT DARK BRONZE                                                                                                           | City Plan Commission         Approved Subject to Conditions         of Case No.cp-cpc-2023-00154 On_11-07-2023         Joseph Rexwinkle, AICP         Secretary of the Commission |                                                                                                                                            |
|------------------------------------------------------------------------------------------------------------------------------------------------|-------------------------------------------------------------------------------------------------------------------------------------------------------