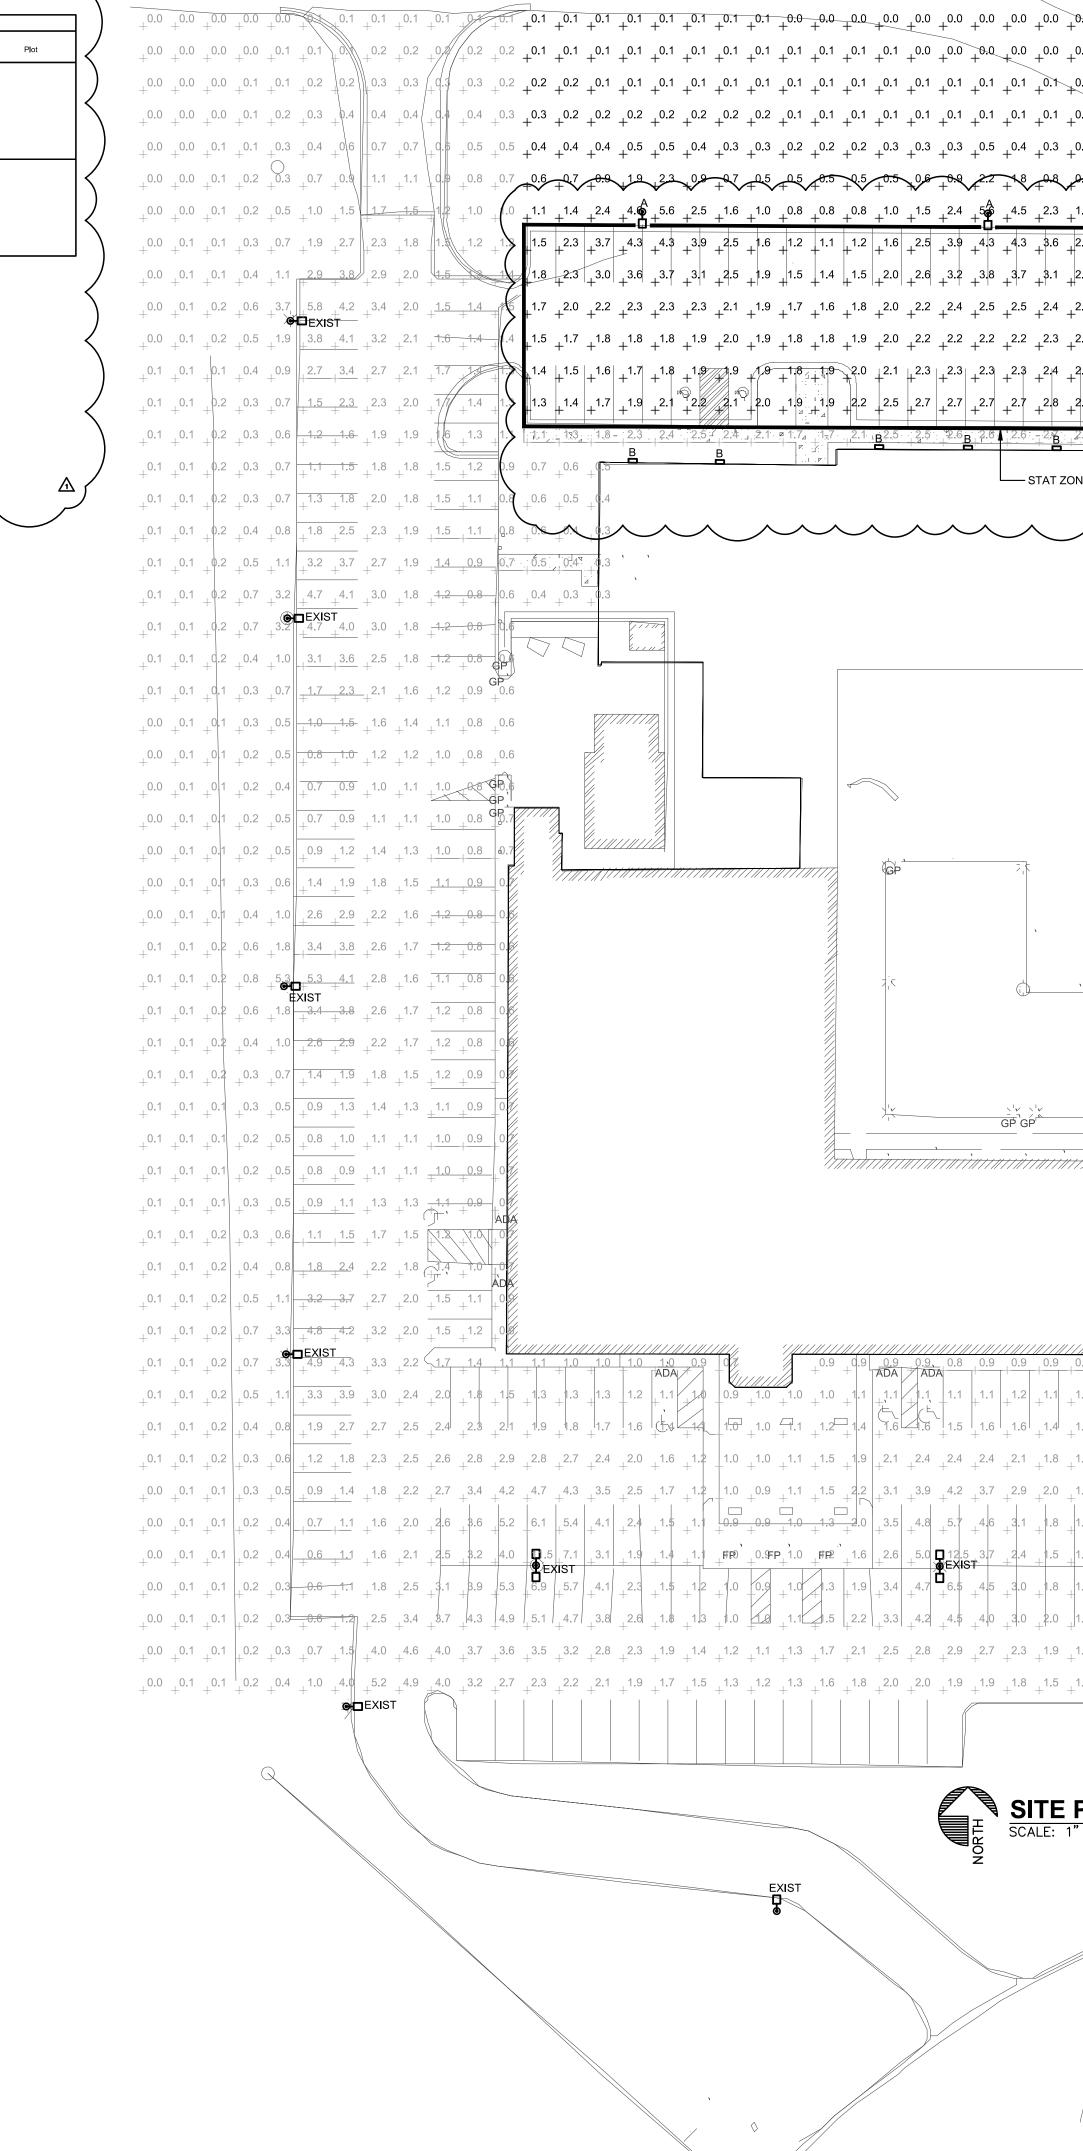

|
|             |                                        |                                |                                      |                           |                      |                                                 |                 |               |
|             |                                        |                                |                                      |                           |                      |                                                 |                 |               |
|             |                                        |                                |                                      |                           |                      |                                                 |                 |               |





| 0   | _0.0       | 0.0                     | 0.0              | 0.0        | 0.0                                    | _0.0             | 0.0            | 0.0        | _0.0 | 0.0         | _ <sup>0.0</sup>      | _ <sup>0.0</sup> | +0.0                                 | _0.0             | _0.0             | 0.0              | _ <sup>0.0</sup>  |                                |
|-----|------------|-------------------------|------------------|------------|----------------------------------------|------------------|----------------|------------|------|-------------|-----------------------|------------------|--------------------------------------|------------------|------------------|------------------|-------------------|--------------------------------|
|     |            |