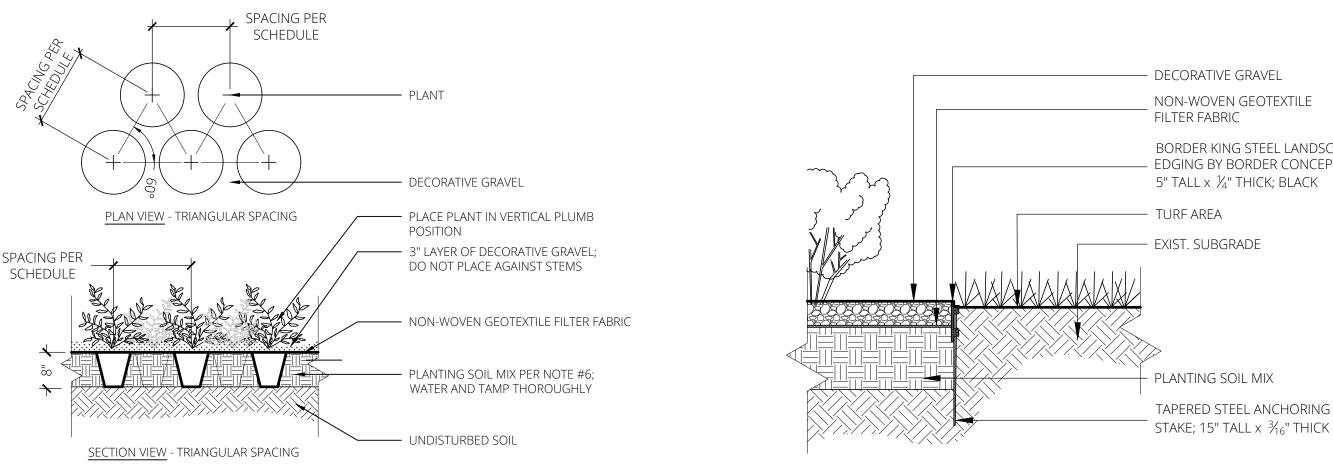

SAME VARIETY AND SIZE AS ORIGINALLY SPECIFIED IN THE PLANT SCHEDULE. REPLACEMENTS SHALL BE MADE WITHIN ONE WEEK OF REQUEST PENDING FAVORABLE SEASONAL PLANTING CONDITIONS. GUARANTEE WILL NOT BE ENFORCED SHOULD THE PLANT MATERIAL DIE DUE TO VANDALISM, OVER OR UNDER WATERING BY THE OWNER, IMPROPER MAINTENANCE PROCEDURES CARRIED OUT BY THE OWNER INVOLVING LAWN MOWER DAMAGE, OVER FERTILIZATION, ACTS NOT RELATED TO CONTRACTUAL RESPONSIBILITIES OF CONTRACTOR OR SIMILAR CIRCUMSTANCES BEYOND THE CONTROL OF THE CONTRACTOR.
- 25. THE DEVELOPER SHALL SUBMIT AN AFFIDAVIT, COMPLETED BY A LANDSCAPE ARCHITECT LICENSED IN THE STATE OF MISSOURI, VERIFYING THAT ALL LANDSCAPING REQUIRED OF THE APPROVED PLAN HAS BEEN INSTALLED IN ACCORDANCE WITH THE PLAN AND IS HEALTHY PRIOR TO CERTIFICATE OF OCCUPANCY.













# 5 LANDSCAPE EDGING SCALE = 1" = 1'-0"

 $\frown$  EVERGREEN TREE PLANTING

SCALE = 1/4" = 1'-0"

BORDER KING STEEL LANDSCAPE EDGING BY BORDER CONCEPTS, INC.;



Landscape

Notes & Details

0

S

0

N N

|             |                                        | $\overline{}$                  | $\searrow$                           | $\frown$                  | $\searrow$           | $\frown$                                        |                 | $\frown$      |
|-------------|----------------------------------------|--------------------------------|--------------------------------------|---------------------------|----------------------|-------------------------------------------------|-----------------|---------------|
|             |                                        | Sc