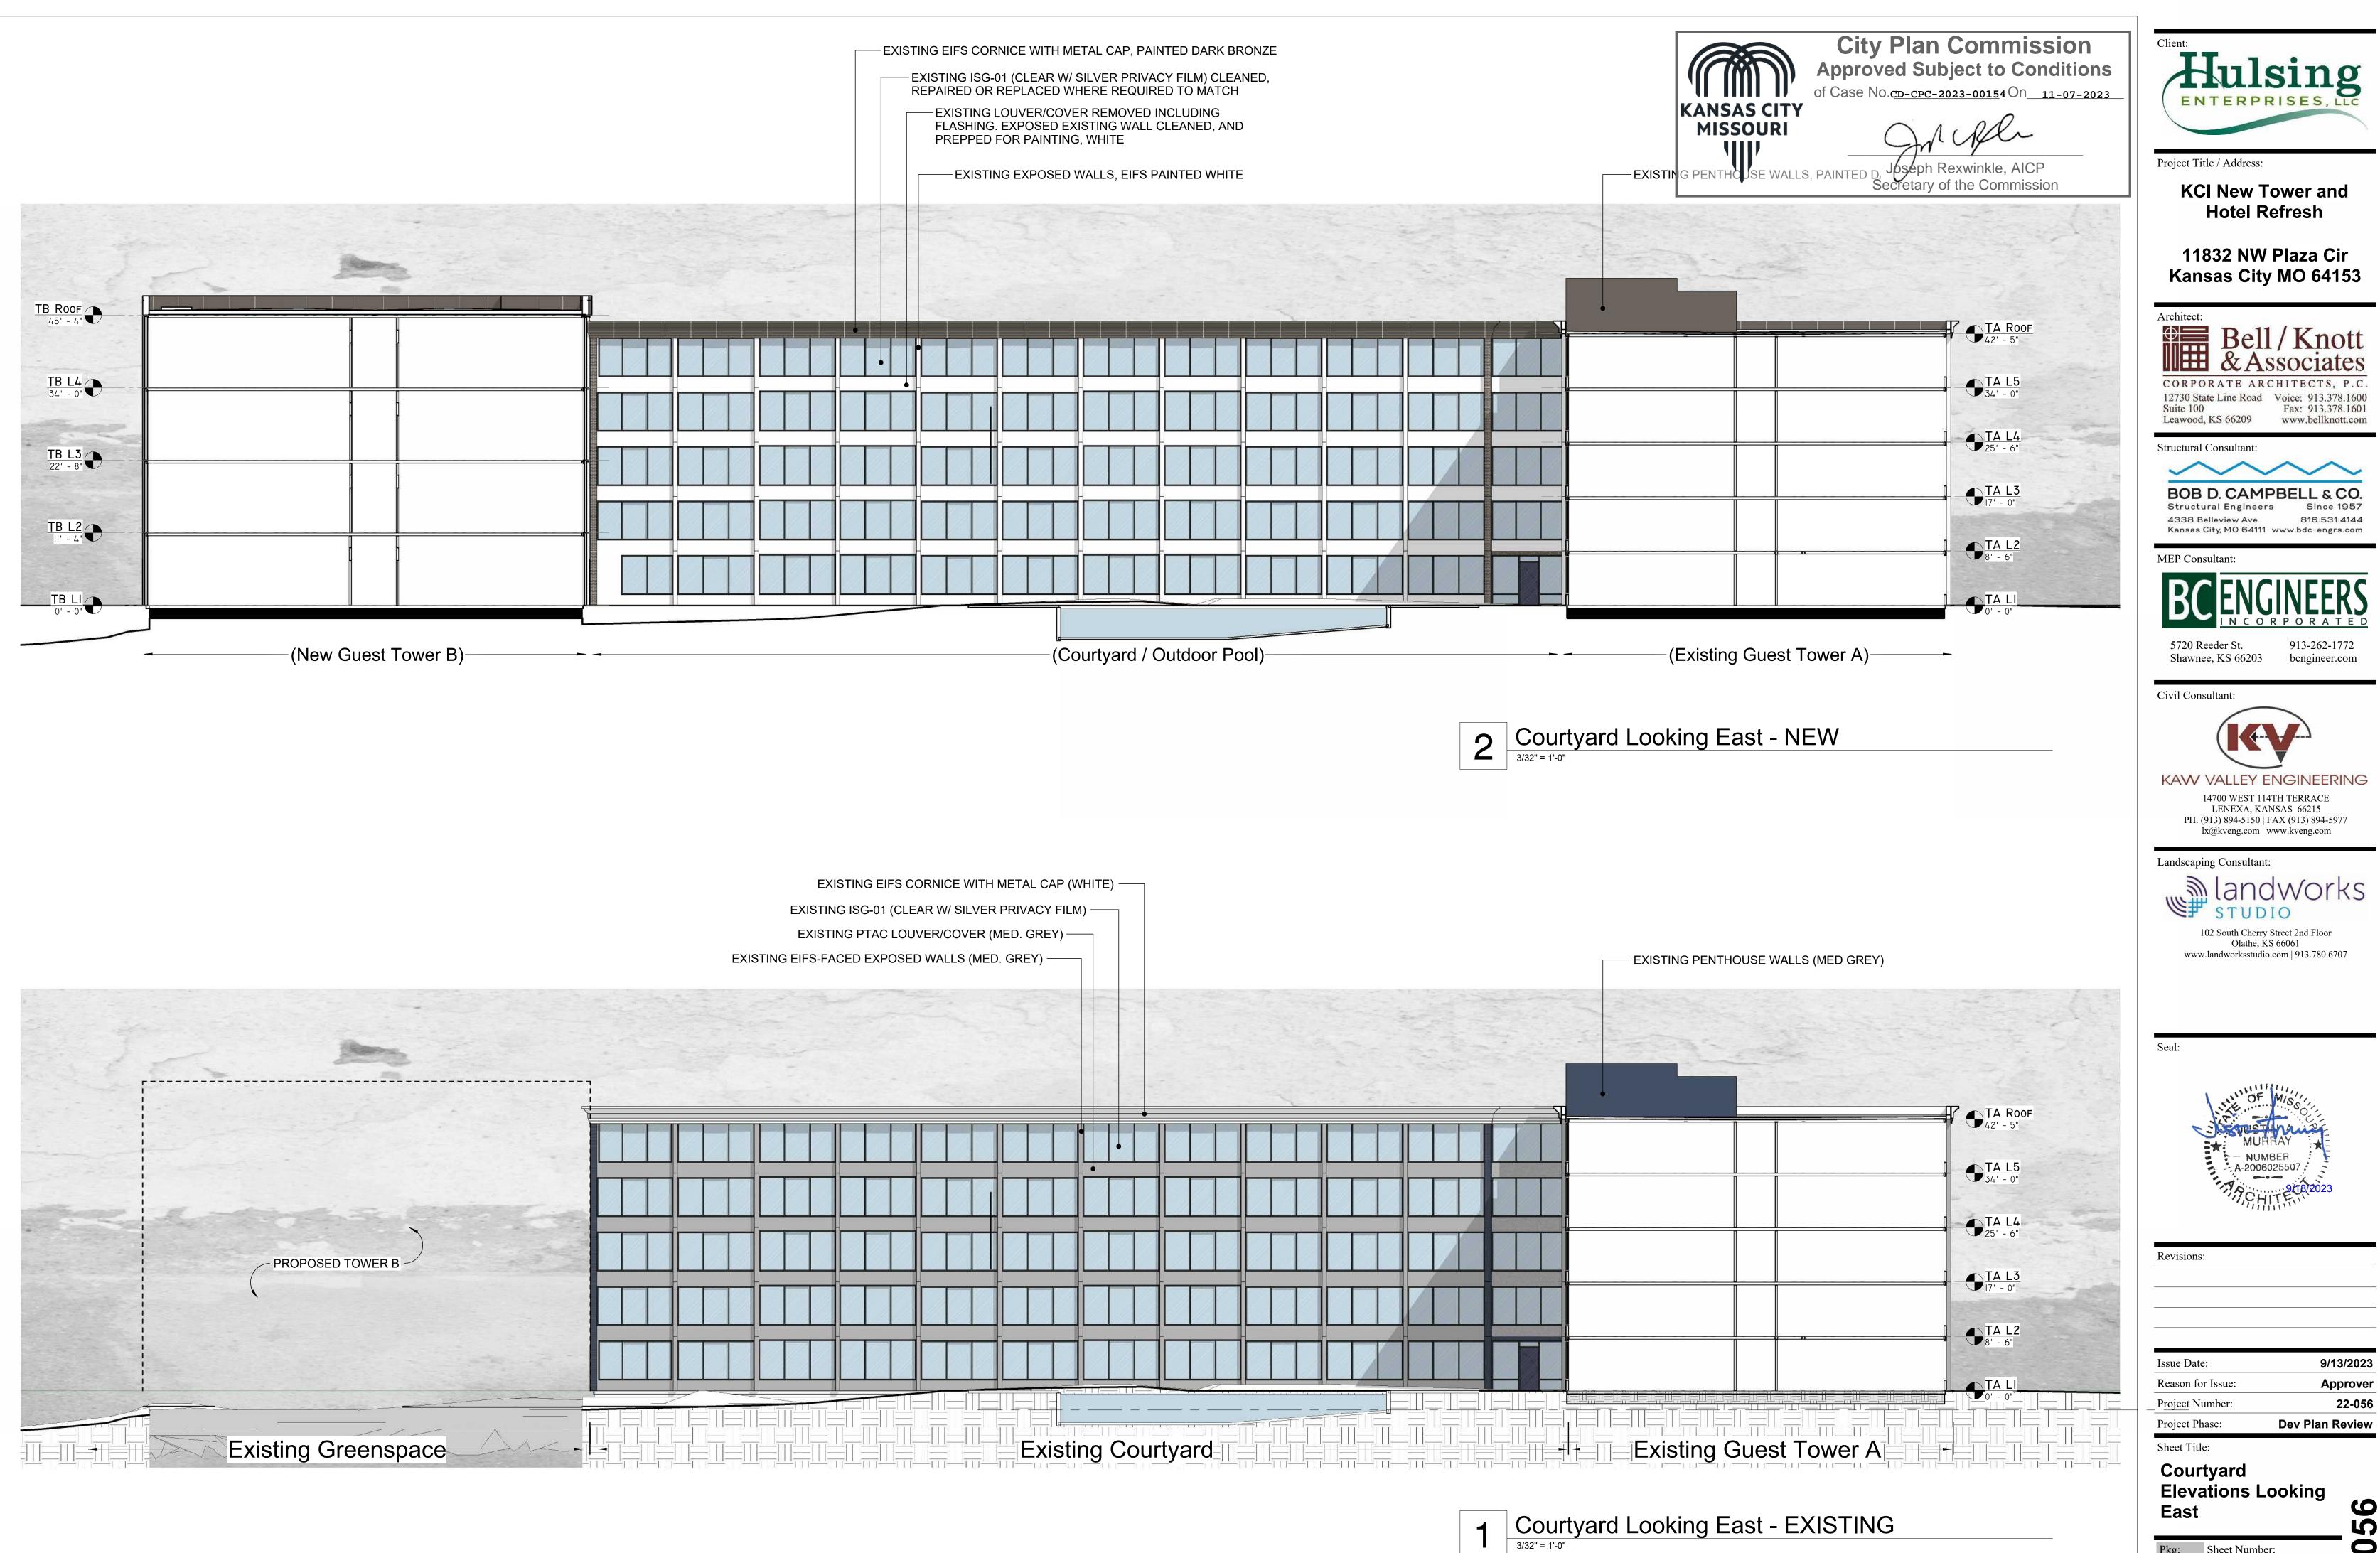

| Main Building                                                                                                                                                                     | Issue Date:9/13/2023Reason for Issue:ApproverProject Number:22-056Project Phase:Dev Plan ReviewSheet Title:Courtyard                       |
|                                                                                                                                                | 1 Courtyard Looking South - EXISTING                                                                                                                                              | Elevations Looking<br>South Pkg: Sheet Number: DP A407                                                                                     |







:43 PM



A408 DP





PURPOSES. TOWER A

**UPGRADE WORK IS** 

FUTURE PHASE.



3 1:36:24 PM

9/13/2023 Approver 22-056 Dev Plan Review





23 1:36:28 PM



**City Plan Commission** Approved Subject to Conditions of Case No.cd-cpc-2023-00154On 11-07-2023

> h Rexwinkle, AICP Secretary of the Commission



VIEW LOOKING WEST TOWARD PORT COCHERE IN THE DISTANCE AND SOUTH FACADE OF THE EXISTING GUEST TOWER "A"



SCREENING FENCE AROUND TRANSFORMER YARD.



ENCLOSURE (TO BE REMOVED FOR NEW REAR DRIVE LANE) AND EXISTING GREENSPACE WHERE NEW TOWER "B" WILL BE LOCATED.



VIEW FROM NORTHWEST CORNER OF PROPERTY LOOKING EAST TOWARD EXISTING GREENSPACE WHERE NEW TOWER "B" WILL BE LOCATED AND CONNECTING REAR DRIVE.

# A Existing Site Photos



VIEW FROM SOUTHEAST CORNER OF PARKING LOT LOOKING TOWA