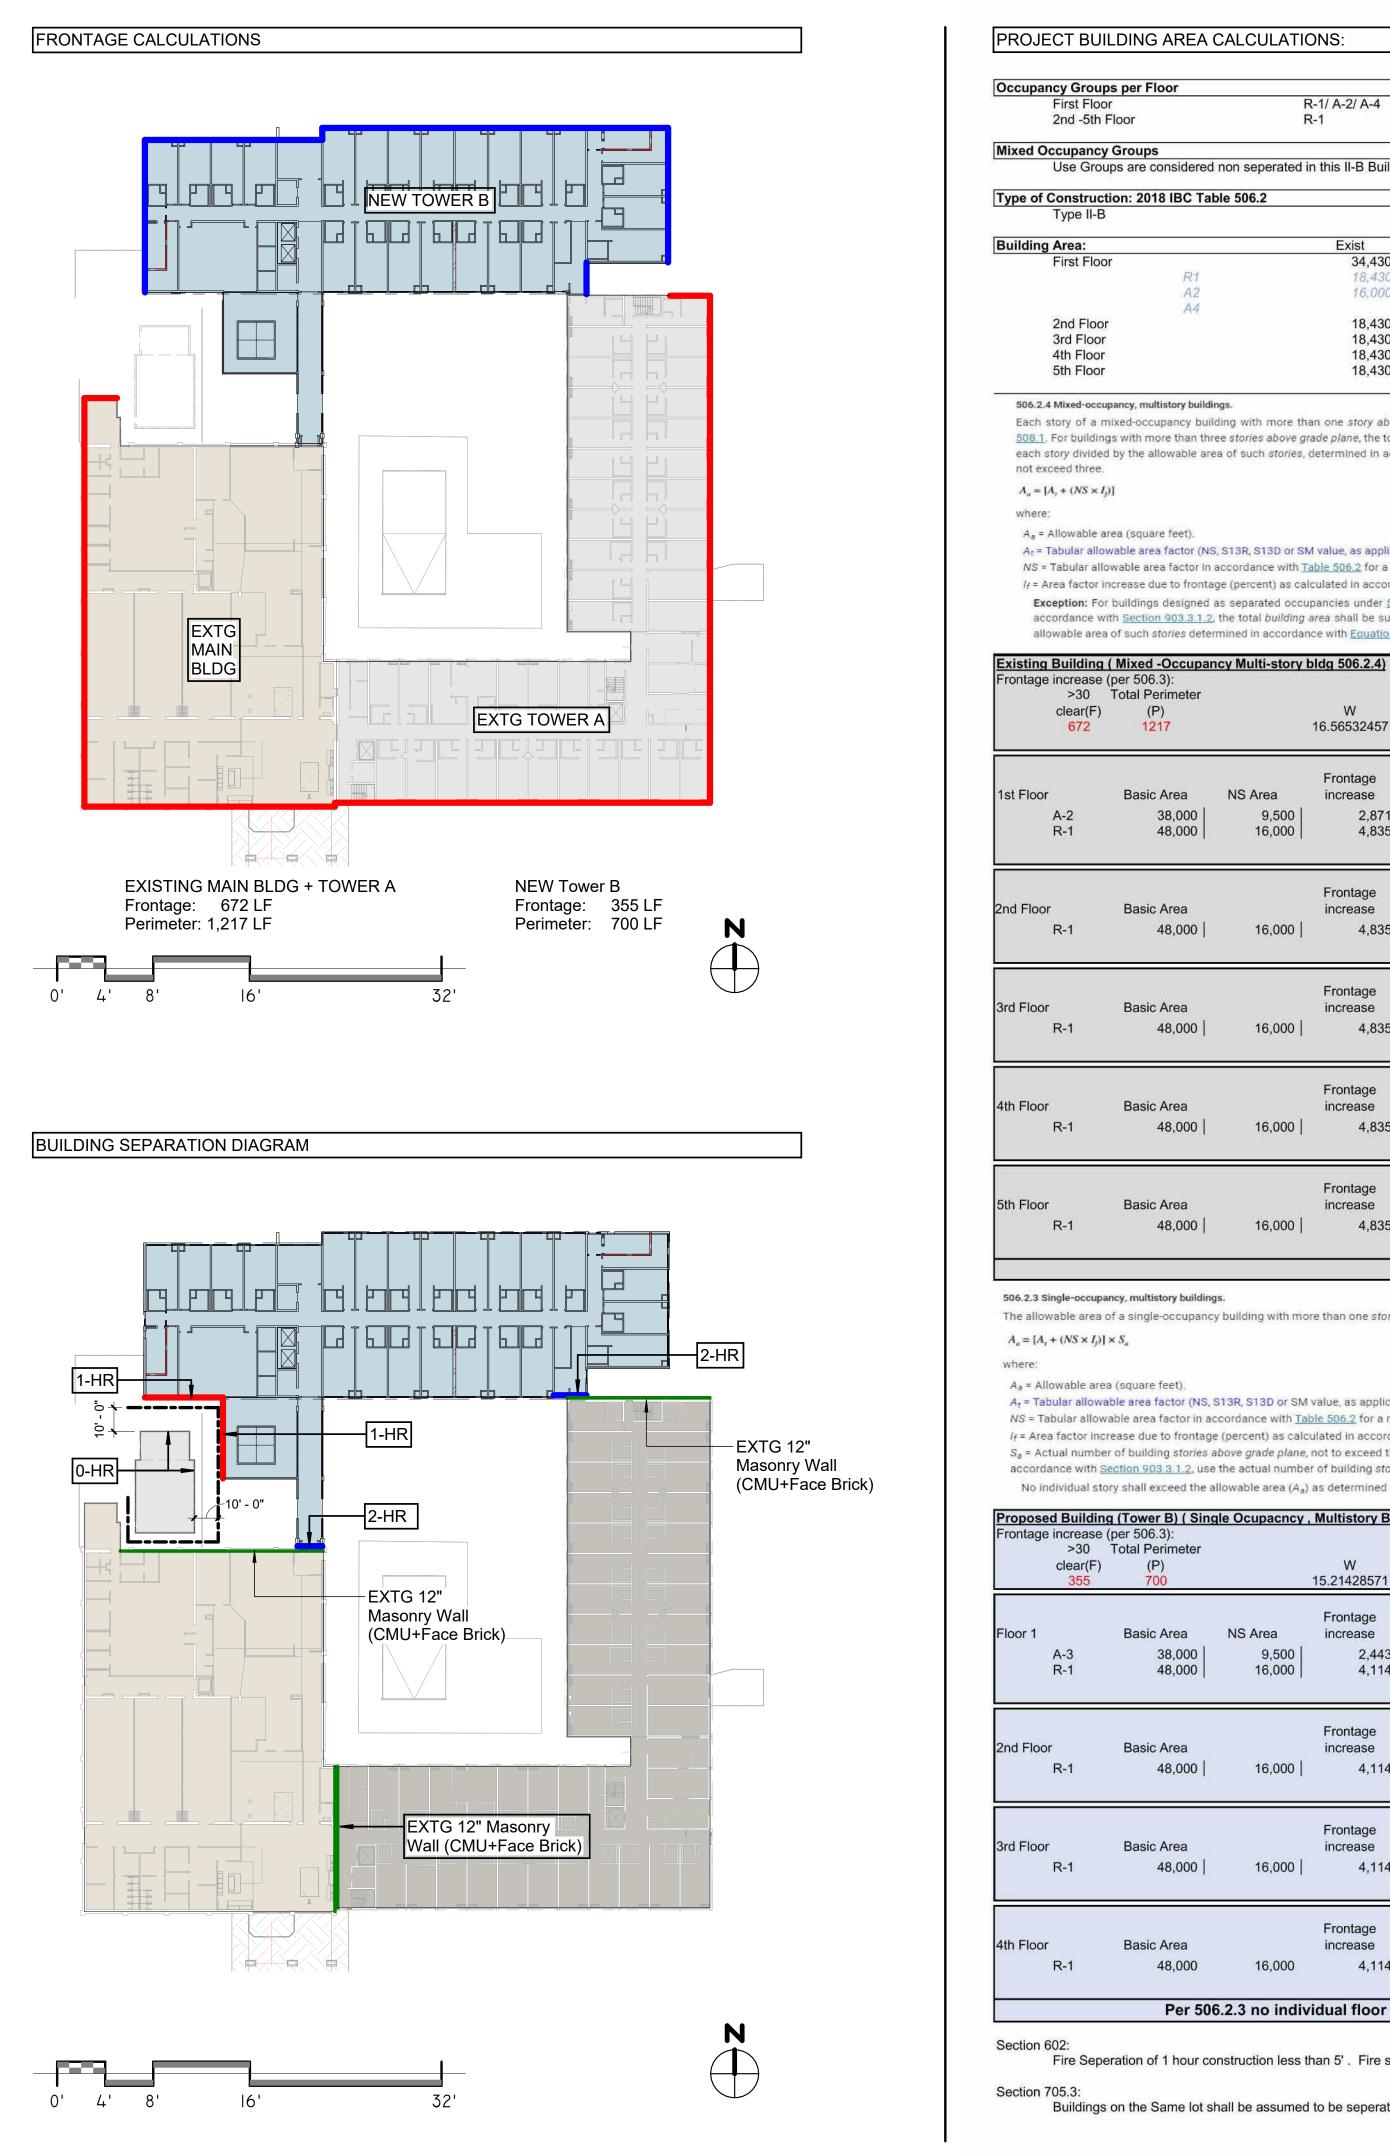

1:32:50 PM 23

| JILDING AREA C        | ALCULATIONS:                      |          |                                                                                                                |    |
|-----------------------|-----------------------------------|----------|----------------------------------------------------------------------------------------------------------------|----|
|                       |                                   |          |                                                                                                                |    |
| ups per Floor         |                                   |          |                                                                                                                |    |
| bor                   | R-1/ A-2/ A-4                     |          |                                                                                                                | 2, |
| h Floor               | R-1                               |          |                                                                                                                |    |
| cy Groups             |                                   |          |                                                                                                                |    |
| oups are considered n | on seperated in this II-B Buildir | ng       |                                                                                                                |    |
| ction: 2018 IBC Tabl  | e 506.2                           |          |                                                                                                                |    |
| ·B                    |                                   |          |                                                                                                                |    |
|                       | Exist                             | Proposed | Total                                                                                                          |    |
| oor                   | 34,430                            | 15,720   | 50,150                                                                                                         |    |
| R1                    | 18,430                            | 14.670   | and a second |    |

|    | A2 | 16,000 |        |        |
|----|----|--------|--------|--------|
|    | A4 |        | 1,050  |        |
| or |    | 18,430 | 14,010 | 32,440 |
| or |    | 18,430 | 14,010 | 32,440 |
| or |    | 18,430 | 14,010 | 32,440 |
| or |    | 18,430 |        |        |
|    |    |        |        |        |

Each story of a mixed-occupancy building with more than one story above grade plane shall individually comply with the applicable requirements of Section 508.1. For buildings with more than three stories above grade plane, the total building area shall be such that the aggregate sum of the ratios of the actual area of each story divided by the allowable area of such stories, determined in accordance with Equation 5-3 based on the applicable provisions of Section 508.1, shall

(Equation 5-3)

At = Tabular allowable area factor (NS, S13R, S13D or SM value, as applicable) in accordance with Table 506.2. NS = Tabular allowable area factor in accordance with Table 506.2 for a nonsprinklered building (regardless of whether the building is sprinklered).

If = Area factor increase due to frontage (percent) as calculated in accordance with Section 506.3.

Exception: For buildings designed as separated occupancies under Section 508.4 and equipped throughout with an automatic sprinkler system installed in accordance with Section 903.3.1.2, the total building area shall be such that the aggregate sum of the ratios of the actual area of each story divided by the allowable area of such stories determined in accordance with Equation 5-3 based on the applicable provisions of Section 508.1, shall not exceed four.

| Fotal Perimeter<br>(P)<br><mark>1217</mark> |                   | W<br>16.56532457              | I=(f/p25)<br>0.30217        |                                   |                                                                         |                               |
|---------------------------------------------|-------------------|-------------------------------|-----------------------------|-----------------------------------|-------------------------------------------------------------------------|-------------------------------|
| Basic Area                                  | NS Area           | Frontage increase             | Sprinkler<br>increase       | Allowable<br>Area/Floor           | Existing Floor<br>Area<br>(unchanged)                                   | Rati                          |
| 38,000  <br>48,000                          | 9,500  <br>16,000 | 2,871<br>4,835                | na  <br>na                  | 40,871<br>52,835                  | 16,130.0<br>17,710.0                                                    | 0.3<br>0.3                    |
|                                             |                   |                               |                             |                                   | Floor Ratio :                                                           | 0.73                          |
| Basic Area<br>48,000                        | 16,000            | Frontage<br>increase<br>4,835 | Sprinkler<br>increase<br>na | Allowable<br>Area/Floor<br>52,835 | Existing Floor<br>Area<br>(unchanged)<br>17,710                         | Ratio<br>0.34                 |
|                                             |                   |                               |                             |                                   | Floor Ratio :                                                           | 0.3                           |
| Basic Area<br>48,000                        | 16,000            | Frontage<br>increase<br>4,835 | Sprinkler<br>increase<br>na | Allowable<br>Area/Floor<br>52,835 | Existing Floor<br>Area<br>(unchanged)<br>17,710<br><b>Floor Ratio</b> : | Ratio<br>0.34<br><b>0.3</b> 4 |
| Basic Area<br>48,000                        | 16,000            | Frontage<br>increase<br>4,835 | Sprinkler<br>increase<br>na | Allowable<br>Area/Floor<br>52,835 | Existing Floor<br>Area<br>(unchanged)<br>17,710                         | Rati                          |
|                                             |                   |                               |                             |                                   | Floor Ratio :<br>Existing Floor                                         | 0.3                           |
| Basic Area<br>48,000                        | 16,000            | Frontage<br>increase<br>4,835 | Sprinkler<br>increase<br>na | Allowable<br>Area/Floor<br>52,835 | Area<br>(unchanged)<br>17,710                                           | Ratio                         |
|                                             |                   |                               |                             |                                   | Floor Ratio :                                                           | 0.3                           |
|                                             |                   |                               | Total Ratio: (              | = less than 4, Exis               | ting DOES Comply)                                                       | 2.07                          |
| cy, multistory building                     | 5                 |                               | Total Natio.                | - 1035 (1101 4, EXIS              |                                                                         | -                             |

(Equation 5-2)

At = Tabular allowable area factor (NS, S13R, S13D or SM value, as applicable) in accordance with Table 506.2.

NS = Tabular allowable area factor in accordance with Table 506.2 for a nonsprinklered building (regardless of whether the building is sprinklered). If = Area factor increase due to frontage (percent) as calculated in accordance with Section 506.3.

Sa = Actual number of building stories above grade plane, not to exceed three. For buildings equipped throughout with an automatic sprinkler system installed in accordance with Section 903.3.1.2, use the actual number of building stories above grade plane, not to exceed four. No individual story shall exceed the allowable area ( $A_a$ ) as determined by Equation 5-2 using the value of  $S_a = 1$ .

| ina | (Tower B) (Sing                       | le Ocupacnov      | Multistory Bldg      | 506.2.3)                  |                         |                               |              |
|-----|---------------------------------------|-------------------|----------------------|---------------------------|-------------------------|-------------------------------|--------------|
| e ( | per 506.3):<br>Total Perimeter<br>(P) |                   | W                    | I=(f/p25)                 | *w/30)                  |                               |              |
| '   | 700                                   |                   | 15.21428571          | 0.25714                   |                         |                               |              |
|     |                                       |                   | Frontage             | Sprinkler                 | Allowable               | Proposed Area                 |              |
|     | Basic Area                            | NS Area           | increase             | increase                  | Area/Floor              | Floor                         | Ratio        |
|     | 38,000<br>48,000                      | 9,500  <br>16,000 | 2,443  <br>4,114     | na<br>na                  | 40,443<br>52,114        | 1,050<br>14,720               | 0.03<br>0.28 |
|     |                                       |                   |                      |                           |                         | Total Ratio = less than 1, OK | 0.31         |
|     |                                       |                   | Franksin             | Casialdaa                 | Allawahla               | Descend Area                  |              |
|     | Basic Area                            |                   | Frontage<br>increase | Sprinkler<br>increase     | Allowable<br>Area/Floor | Proposed Area<br>Floor        | Ratio        |
|     | 48,000                                | 16,000            | 4,114                | na                        | 52,114                  | 14,010                        | 0.27         |
|     | 10,000                                | 10,000            | .,                   | ine [                     |                         | Total Ratio = less than 1, OK | 0.27         |
| _   |                                       |                   |                      |                           |                         |                               |              |
|     |                                       |                   | Frontage             | Sprinkler                 | Allowable               | Proposed Area                 | 202 000      |
|     | Basic Area                            |                   | increase             | increase                  | Area/Floor              | Floor                         | Ratio        |
|     | 48,000                                | 16,000            | 4,114                | na                        | 52,114                  | 14,010                        | 0.27         |
|     |                                       |                   |                      |                           |                         | Total Ratio = less than 1, OK | 0.27         |
|     |                                       |                   | Frontage             | Sprinkler                 | Allowable               | Proposed Area                 |              |
|     | Basic Area                            |                   | increase             | increase                  | Area/Floor              | Floor                         | Ratio        |
|     | 48,000                                | 16,000            | 4,114                | na                        | 52,114                  | 14,010                        | 0.27         |
|     |                                       |                   |                      |                           |                         | Total Ratio = less than 1, OK | 0.27         |
|     | Per 506                               | 6.2.3 no indiv    | vidual floor sha     | all exceed S <sub>s</sub> | >1.0, Propos            | sed DOES Comply               |              |
| -   |                                       |                   |                      |                           |                         |                               |              |

Fire Seperation of 1 hour construction less than 5'. Fire seperation of 10' or greater is 0-hour

Buildings on the Same lot shall be assumed to be seperated by an immaginary line between them. 705.6