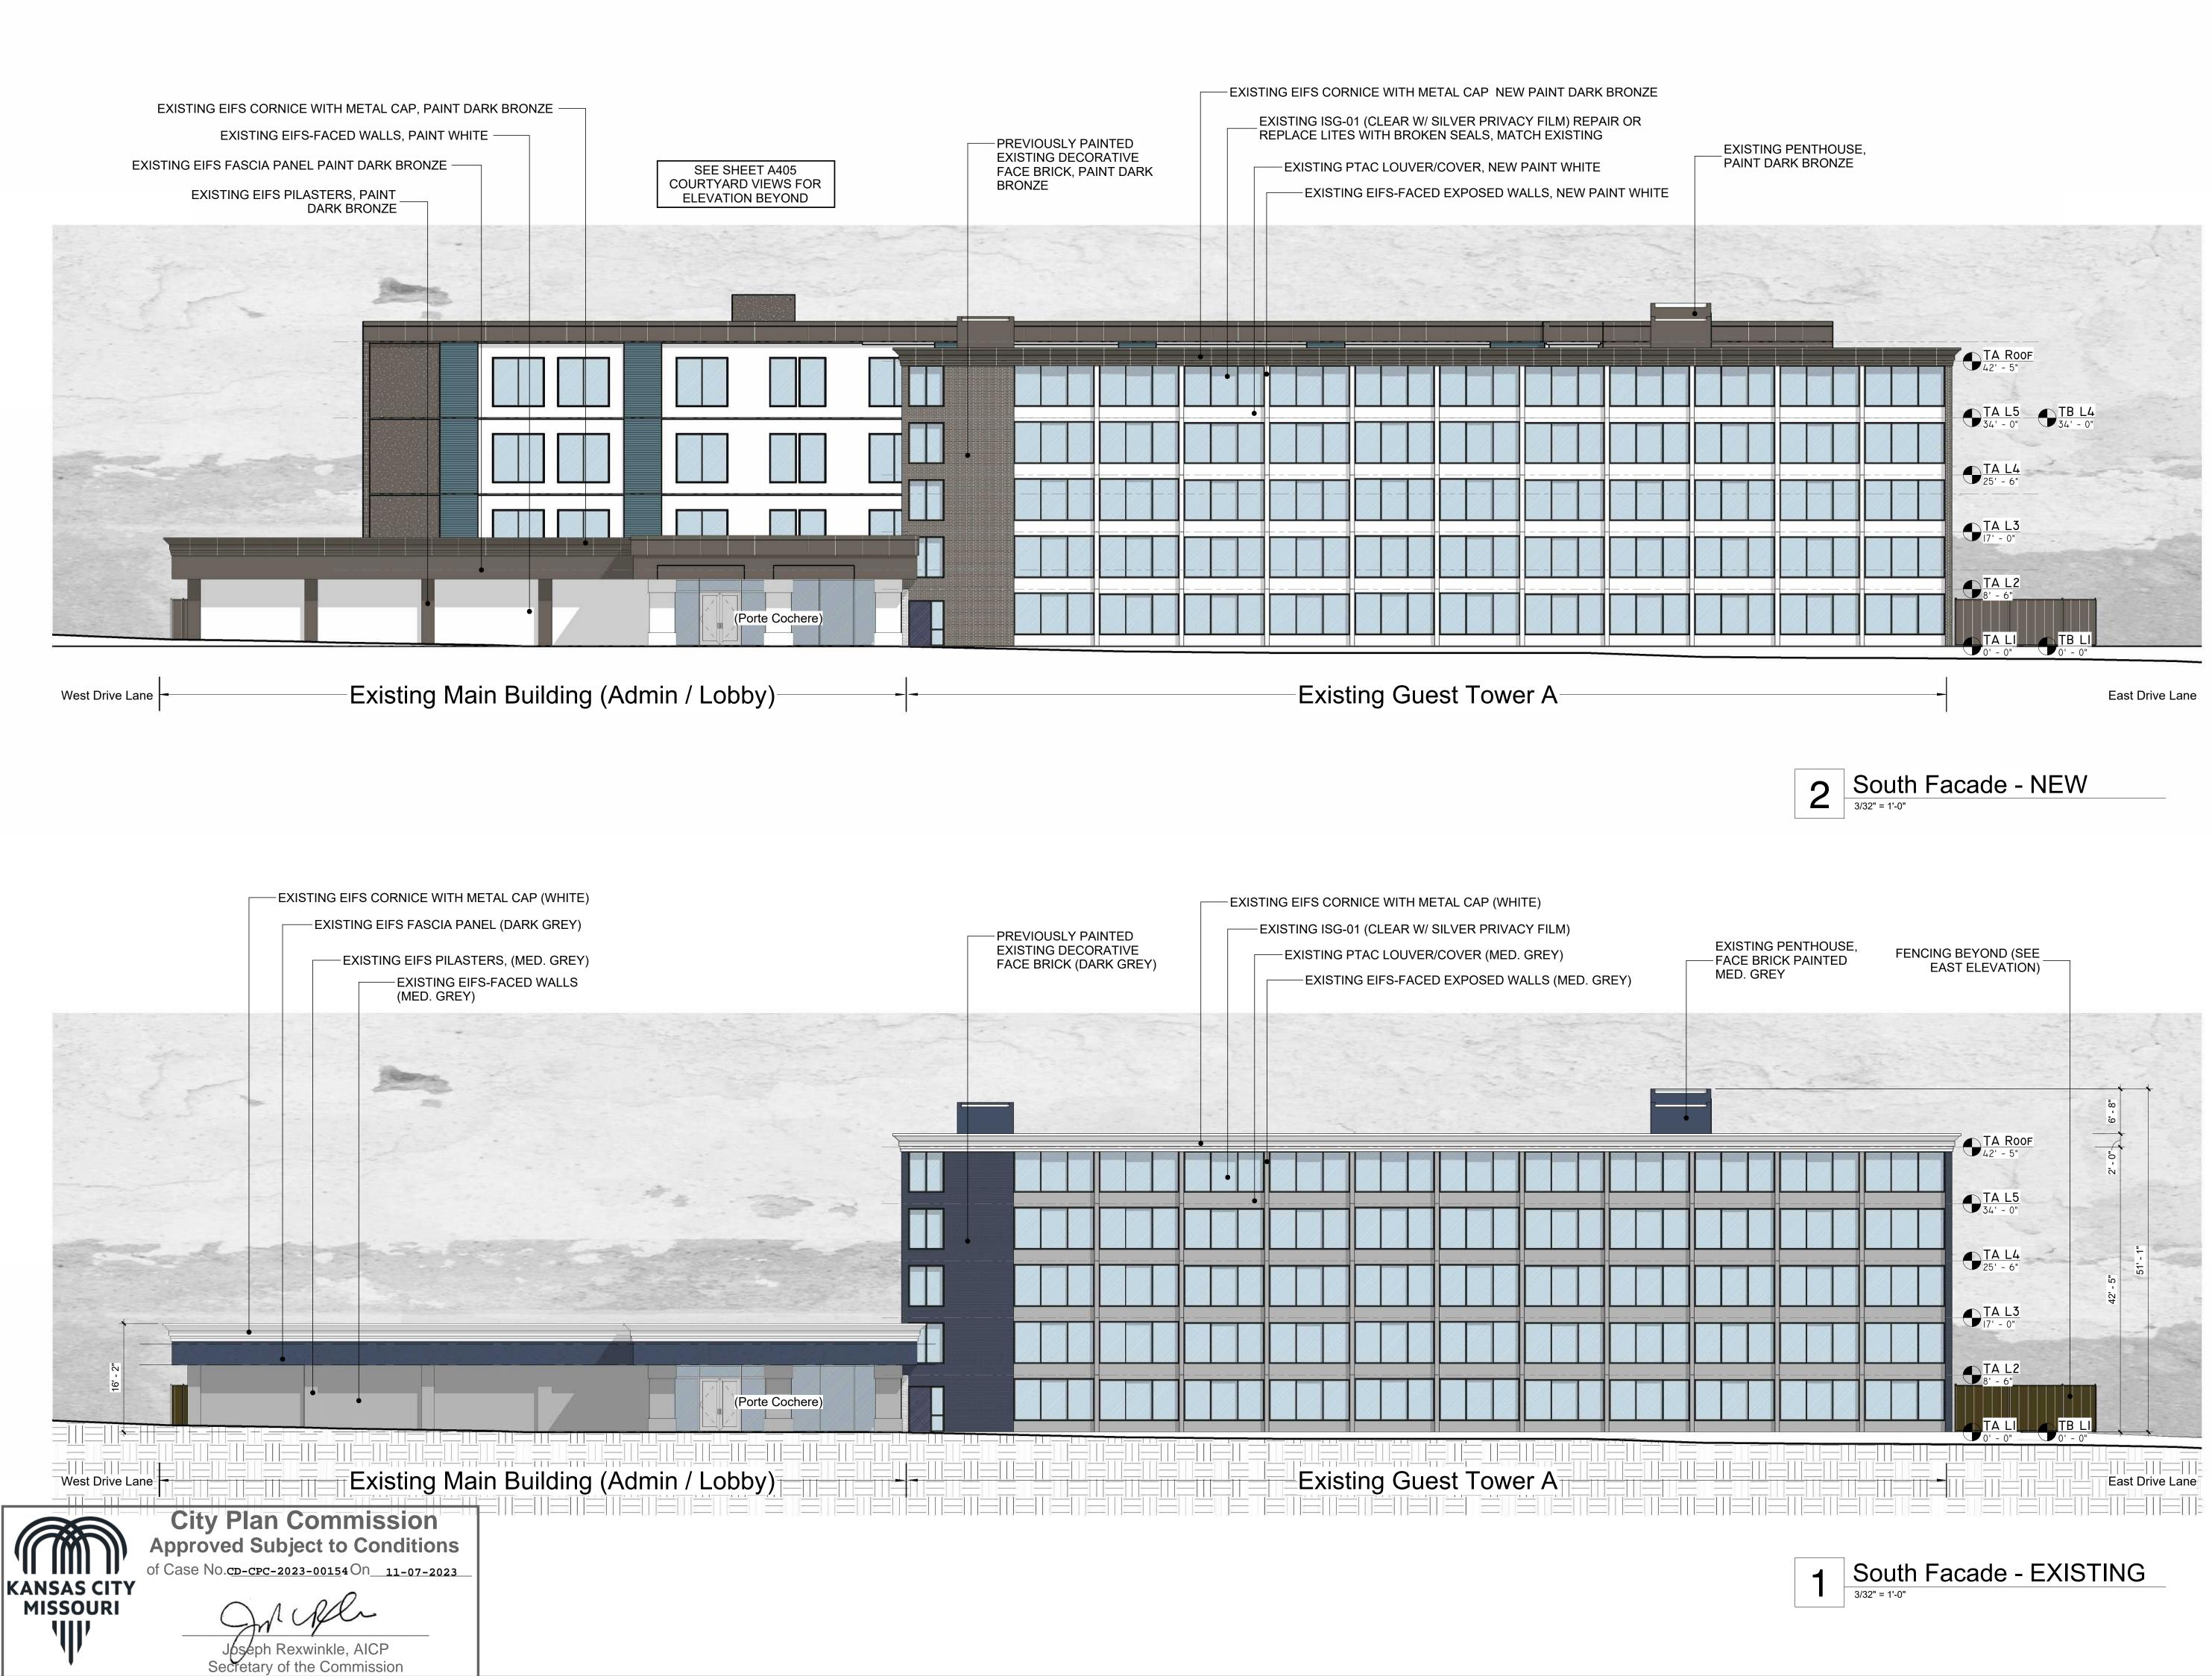

uest Room STAY          | 424 SF | 2XX         | Guest Room QQ   |
| 2xx        | Stair        | 158 SF  | 2XX         | Guest Room STAY          | 414 SF | 2XX         | Guest Room QQ   |
|            |              |         | 2XX         | Guest Room STAY          | 414 SF | 2XX         | Guest Room QQ   |
| Guest Serv | ices         |         | 2XX         | Guest Room STAY          | 414 SF | 2XX         | Guest Room QQ   |
| 2xx        | V+I          | 101 SF  | 2XX         | Guest Room STAY          | 455 SF | 2XX         | Guest Room QQ   |
|            | •            |         | L           |                          |        | 2xx         | Guest Room KING |
|            |              |         |             |                          |        | 0           | Quest Deam KINO |







-Secretary of the Commission





| EXISTING EIFS CORNICE WITH METAL CAP, PA      | AINT DARK BRONZE                      |                                                                                      |
|-----------------------------------------------|---------------------------------------|--------------------------------------------------------------------------------------|
| EXISTING EIFS-FACED WALLS, PAIN               |                                       | EXISTING ISG-01 (CLEAR W/ SILVER PRIVACY F<br>REPLACE LITES WITH BROKEN SEALS, MATCH |
| EXISTING EIFS FASCIA PANEL PAINT DARK BRONZ   | ze —                                  | EXISTING PTAC LOUVER/COVER, NEW PAIN                                                 |
| EXISTING EIFS PILASTERS, PAINT<br>DARK BRONZE |