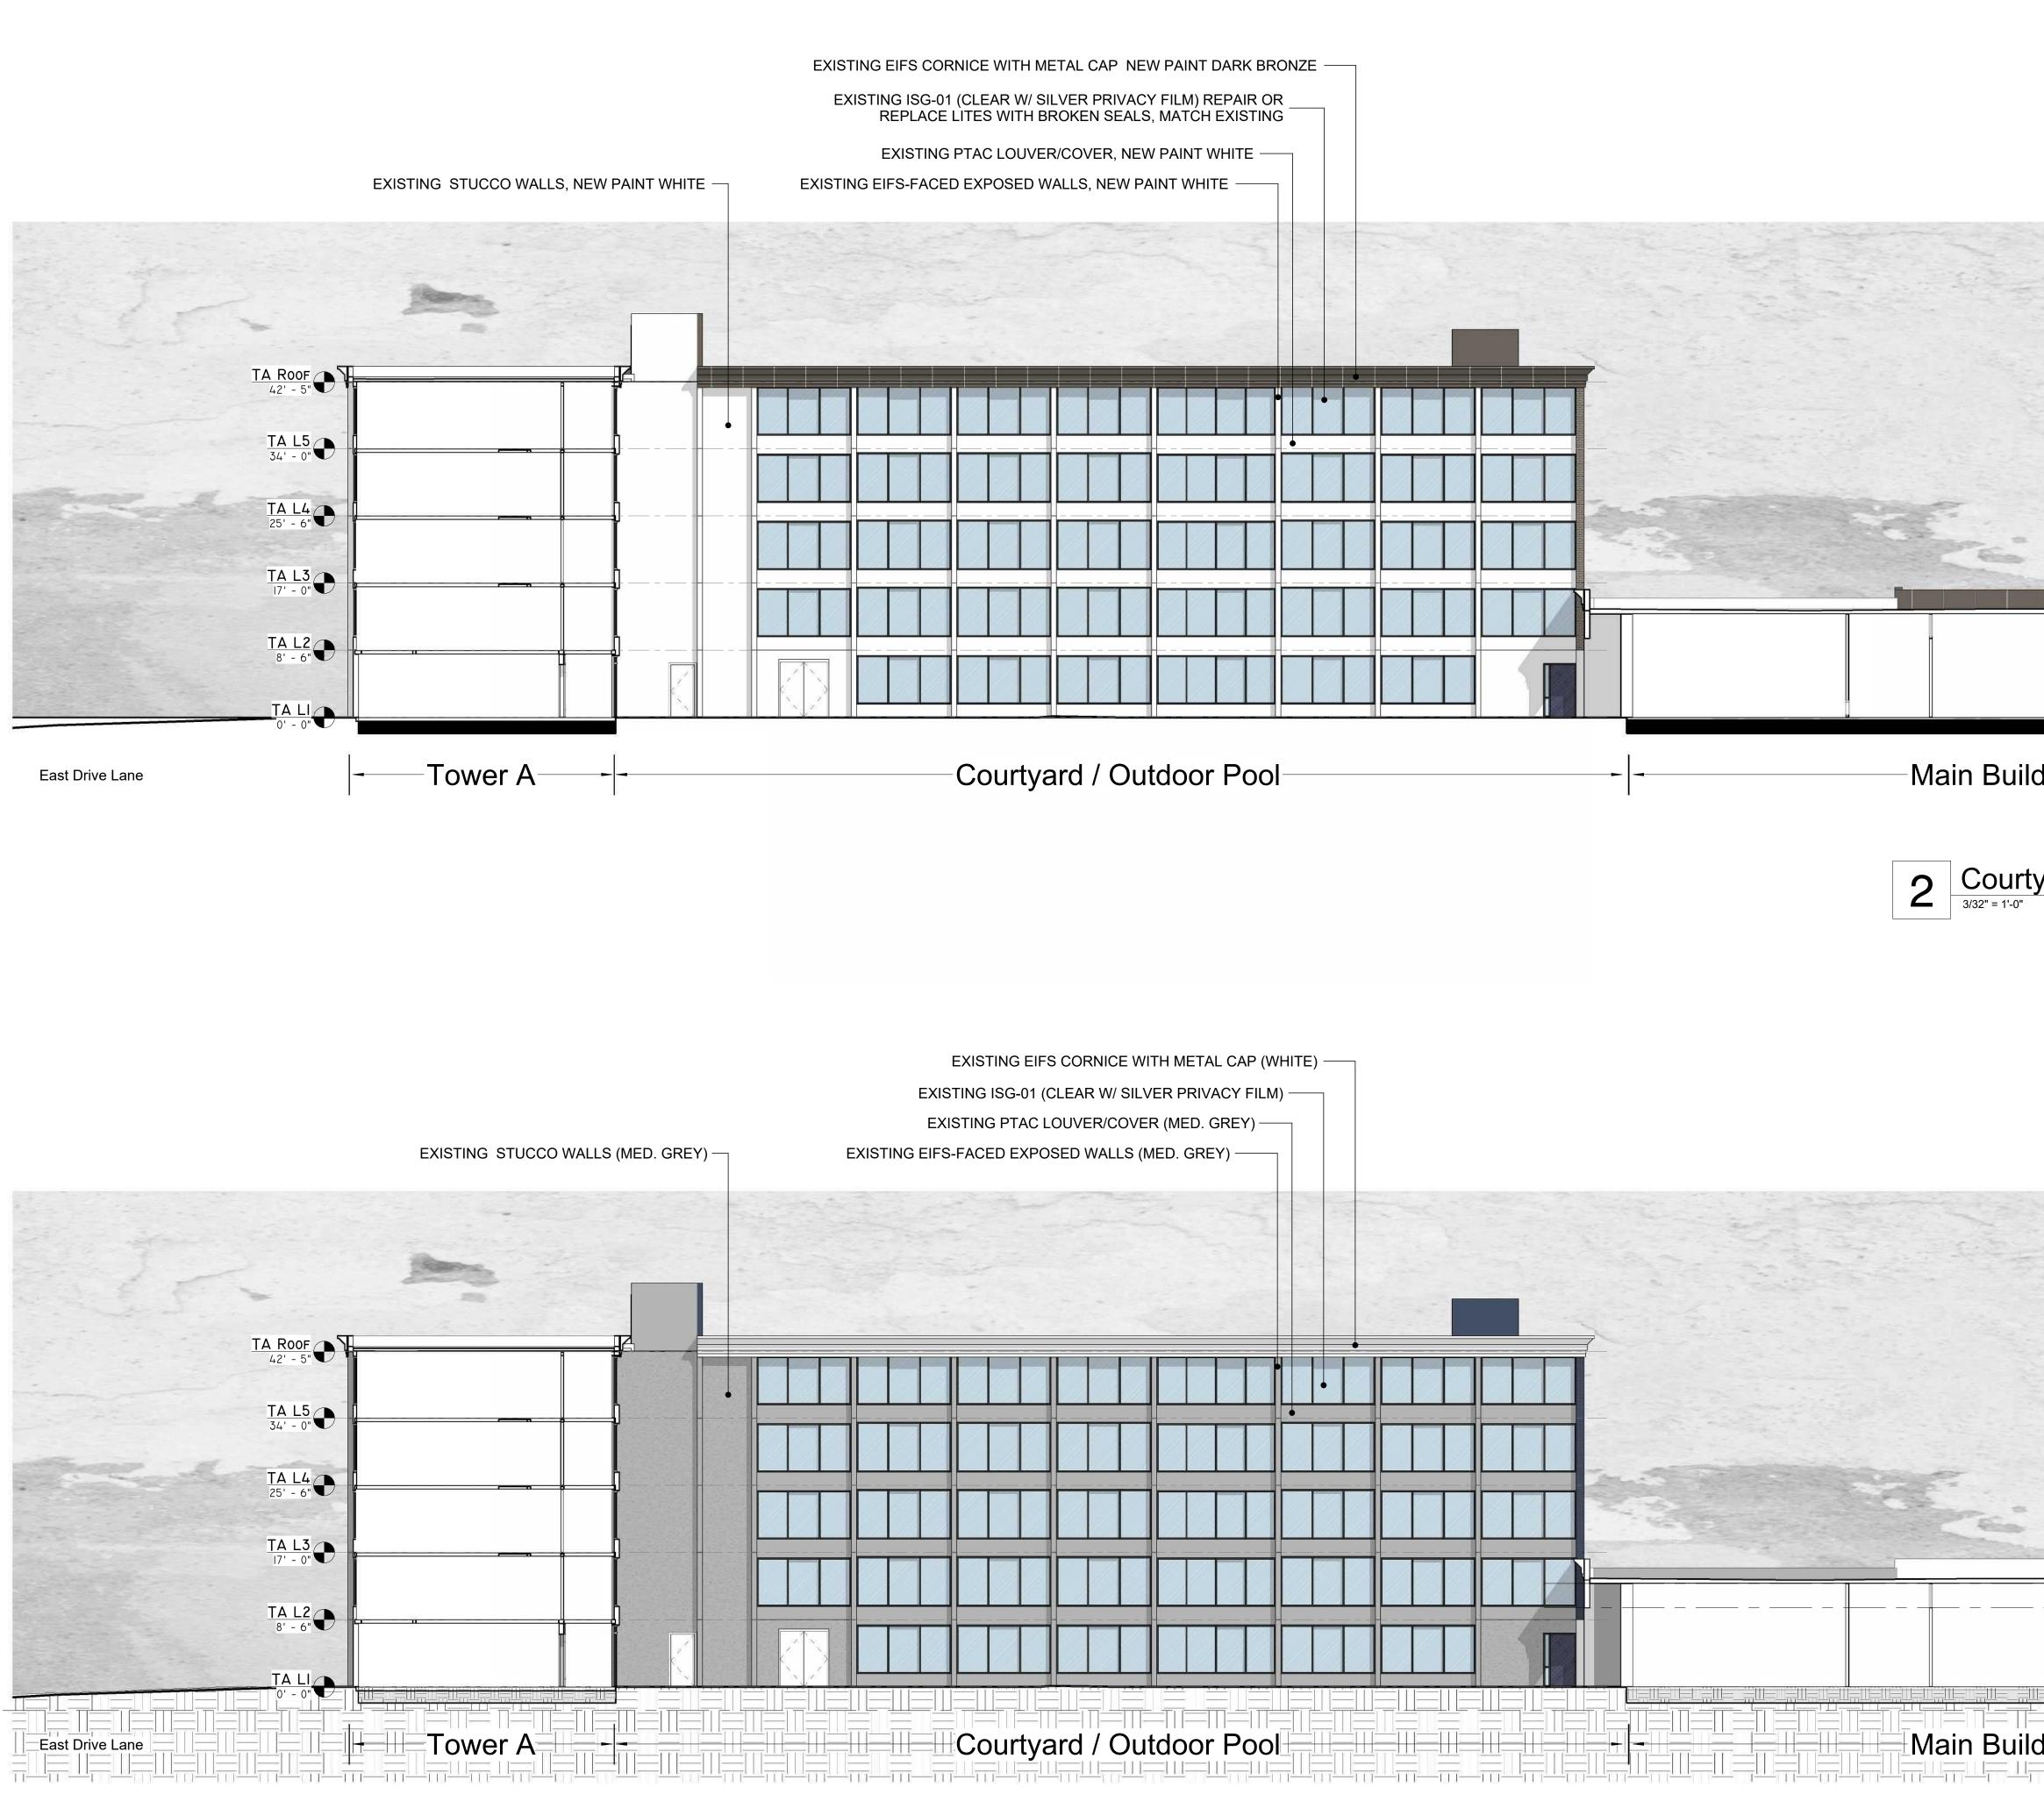

|
|                                               |                                       |                                                                                      |
|                                               |                                       |                                                                                      |
|                                               |                                       |                                                                                      |
|                                               | • • • • • • • • • • • • • • • • • • • |                                                                                      |







Pkg: Sheet Number DP A406



| WITH METAL CAP NEW PAINT DARK BRONZE                                                                                                           | City Plan Commission         Approved Subject to Conditions         of Case No.cp-cpc-2023-00154 On_11-07-2023         Joseph Rexwinkle, AICP         Secretary of the Commission |                                                                                                                                            |
|------------------------------------------------------------------------------------------------------------------------------------------------|-----------------------------------------------------------------------------------------------------------------------------------------------------------------------------------|----