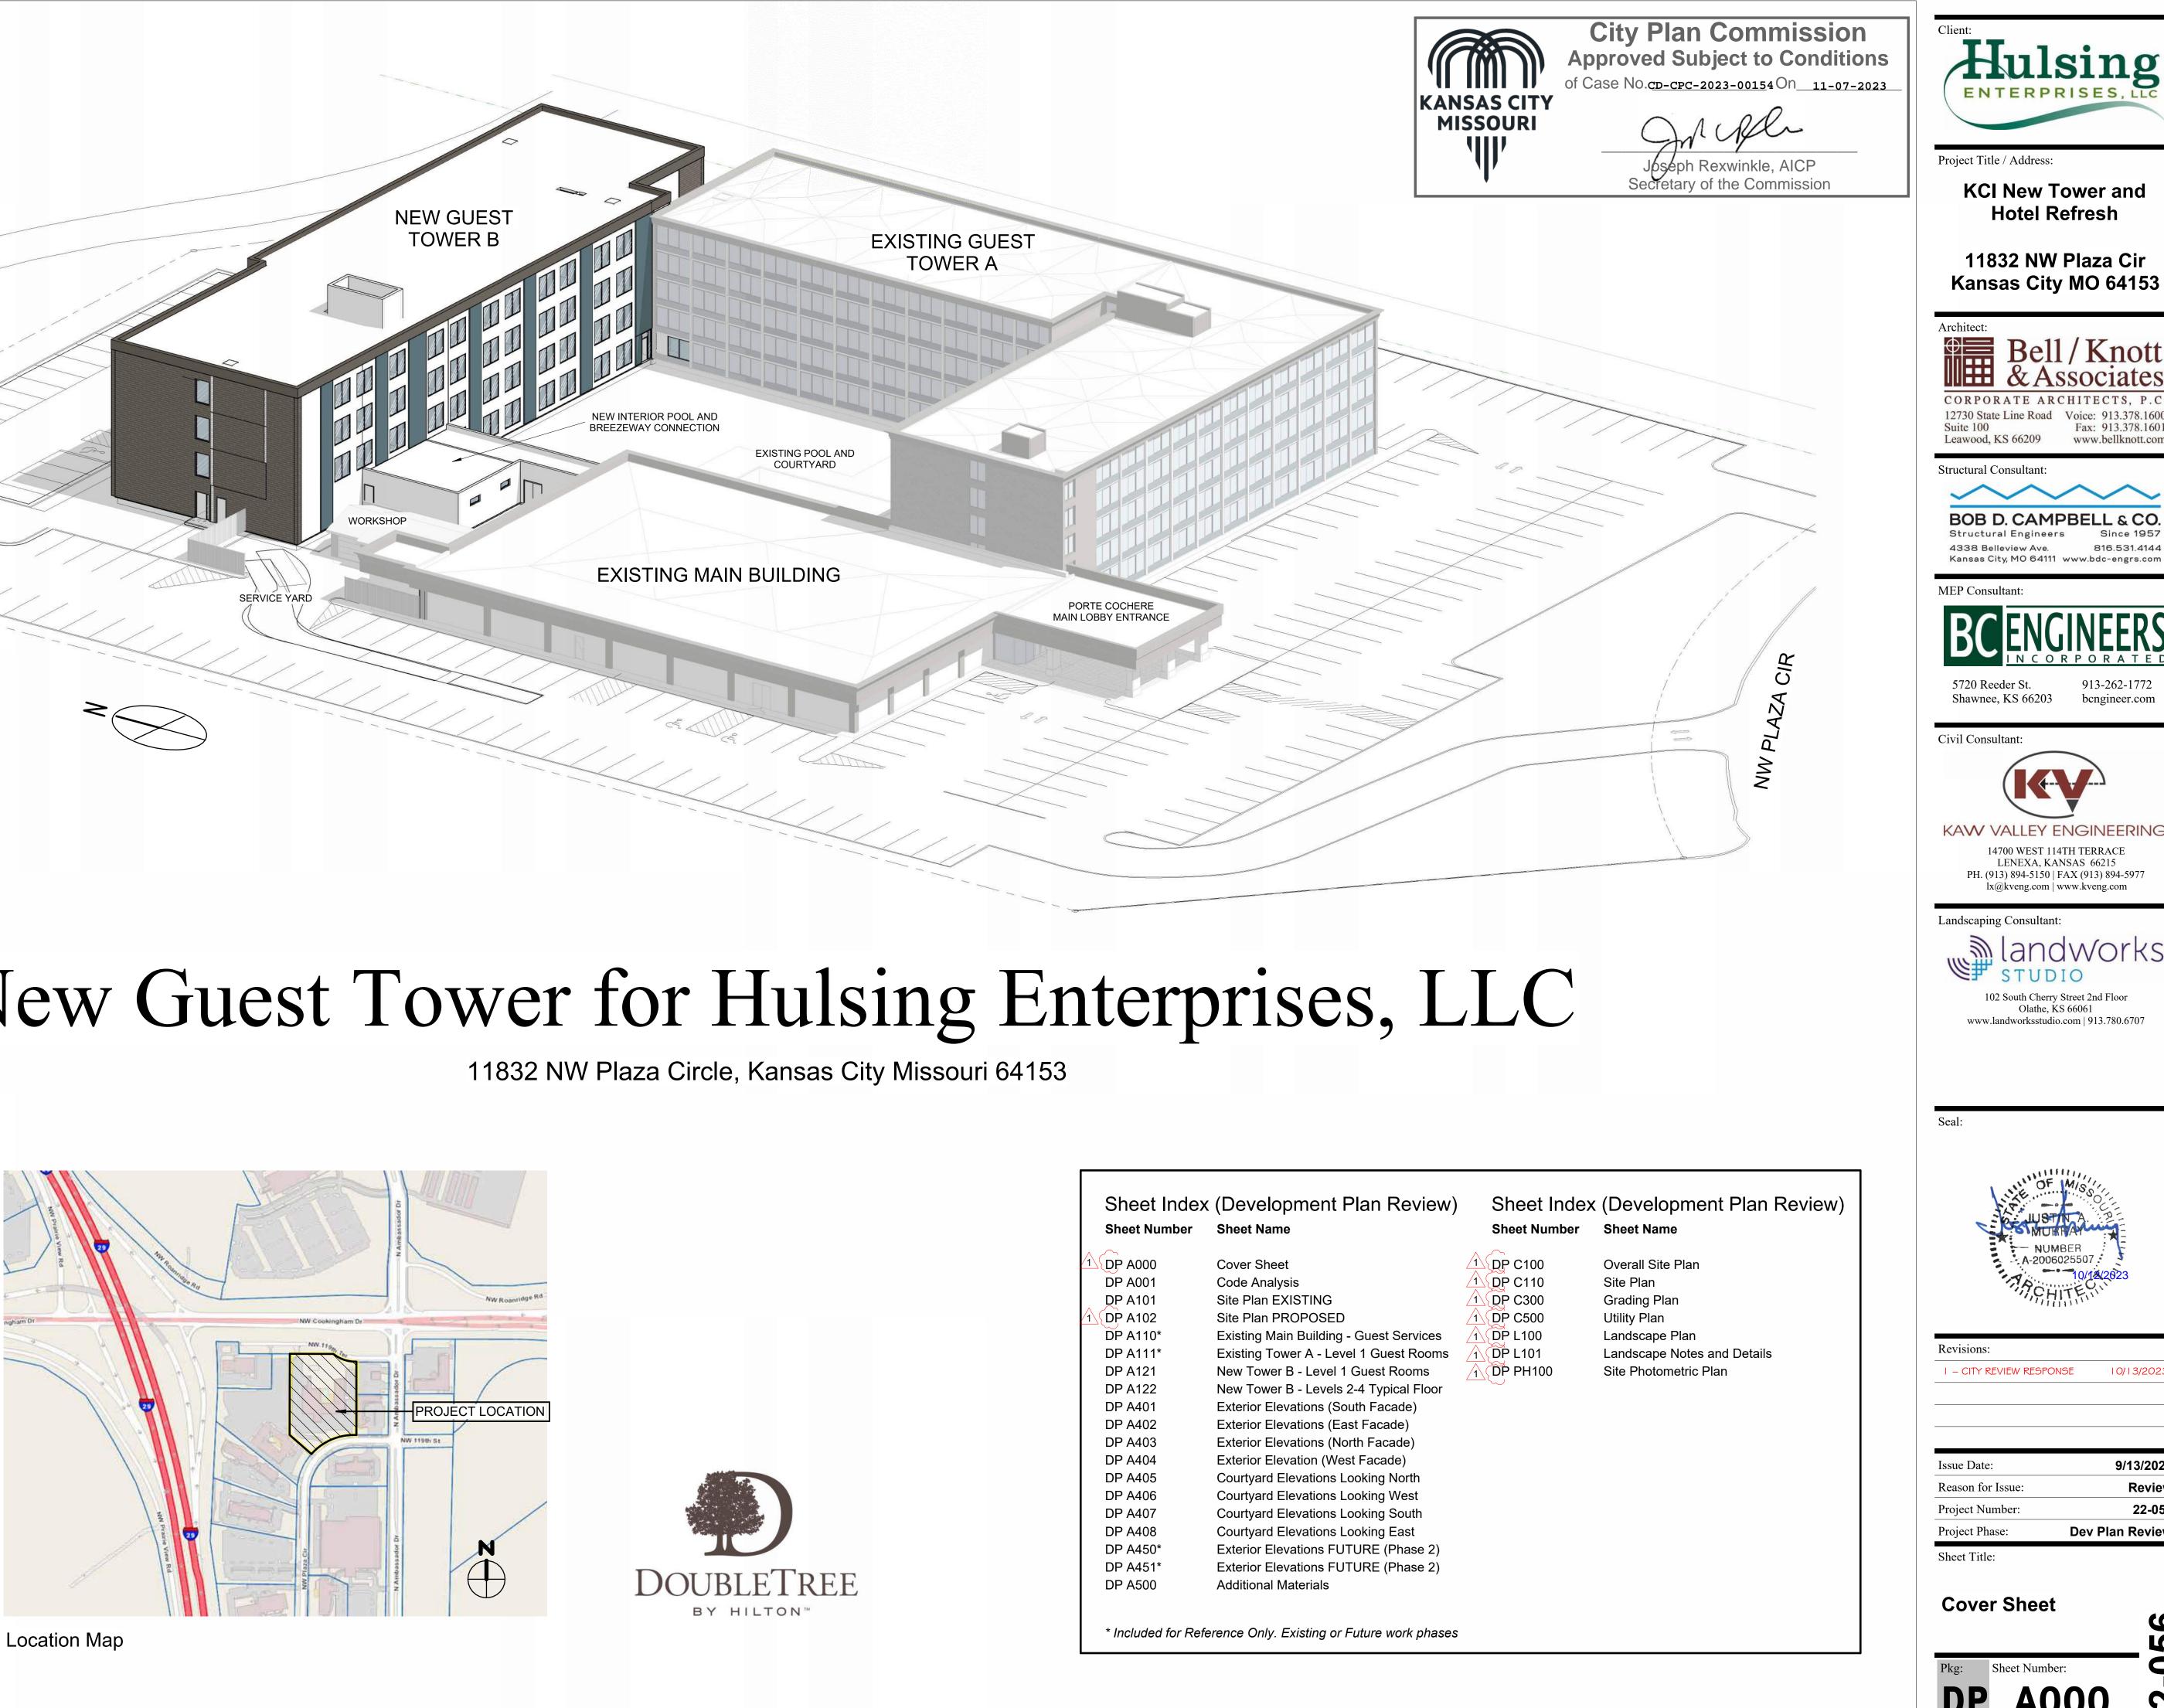

### PROJECT DESCRIPTION:

### City, MO 64130. The project consists of one building to be constructed of II-B co groups of R-1 (A-3 ACCESSORY).

### LOCAL ADOPTED CODES

- Building designed as non-separated and separated use gro
- Egress system complying with the 2018 IBC.
- Fully automatic sprinkler system with alarm supervision. • Portable fire extinguishers to be provided.
- Smoke detection at HVAC units were applicable.
- Automatic shutdowns at HVAC units where applicable. • Emergency power for exit lighting and exit signage.