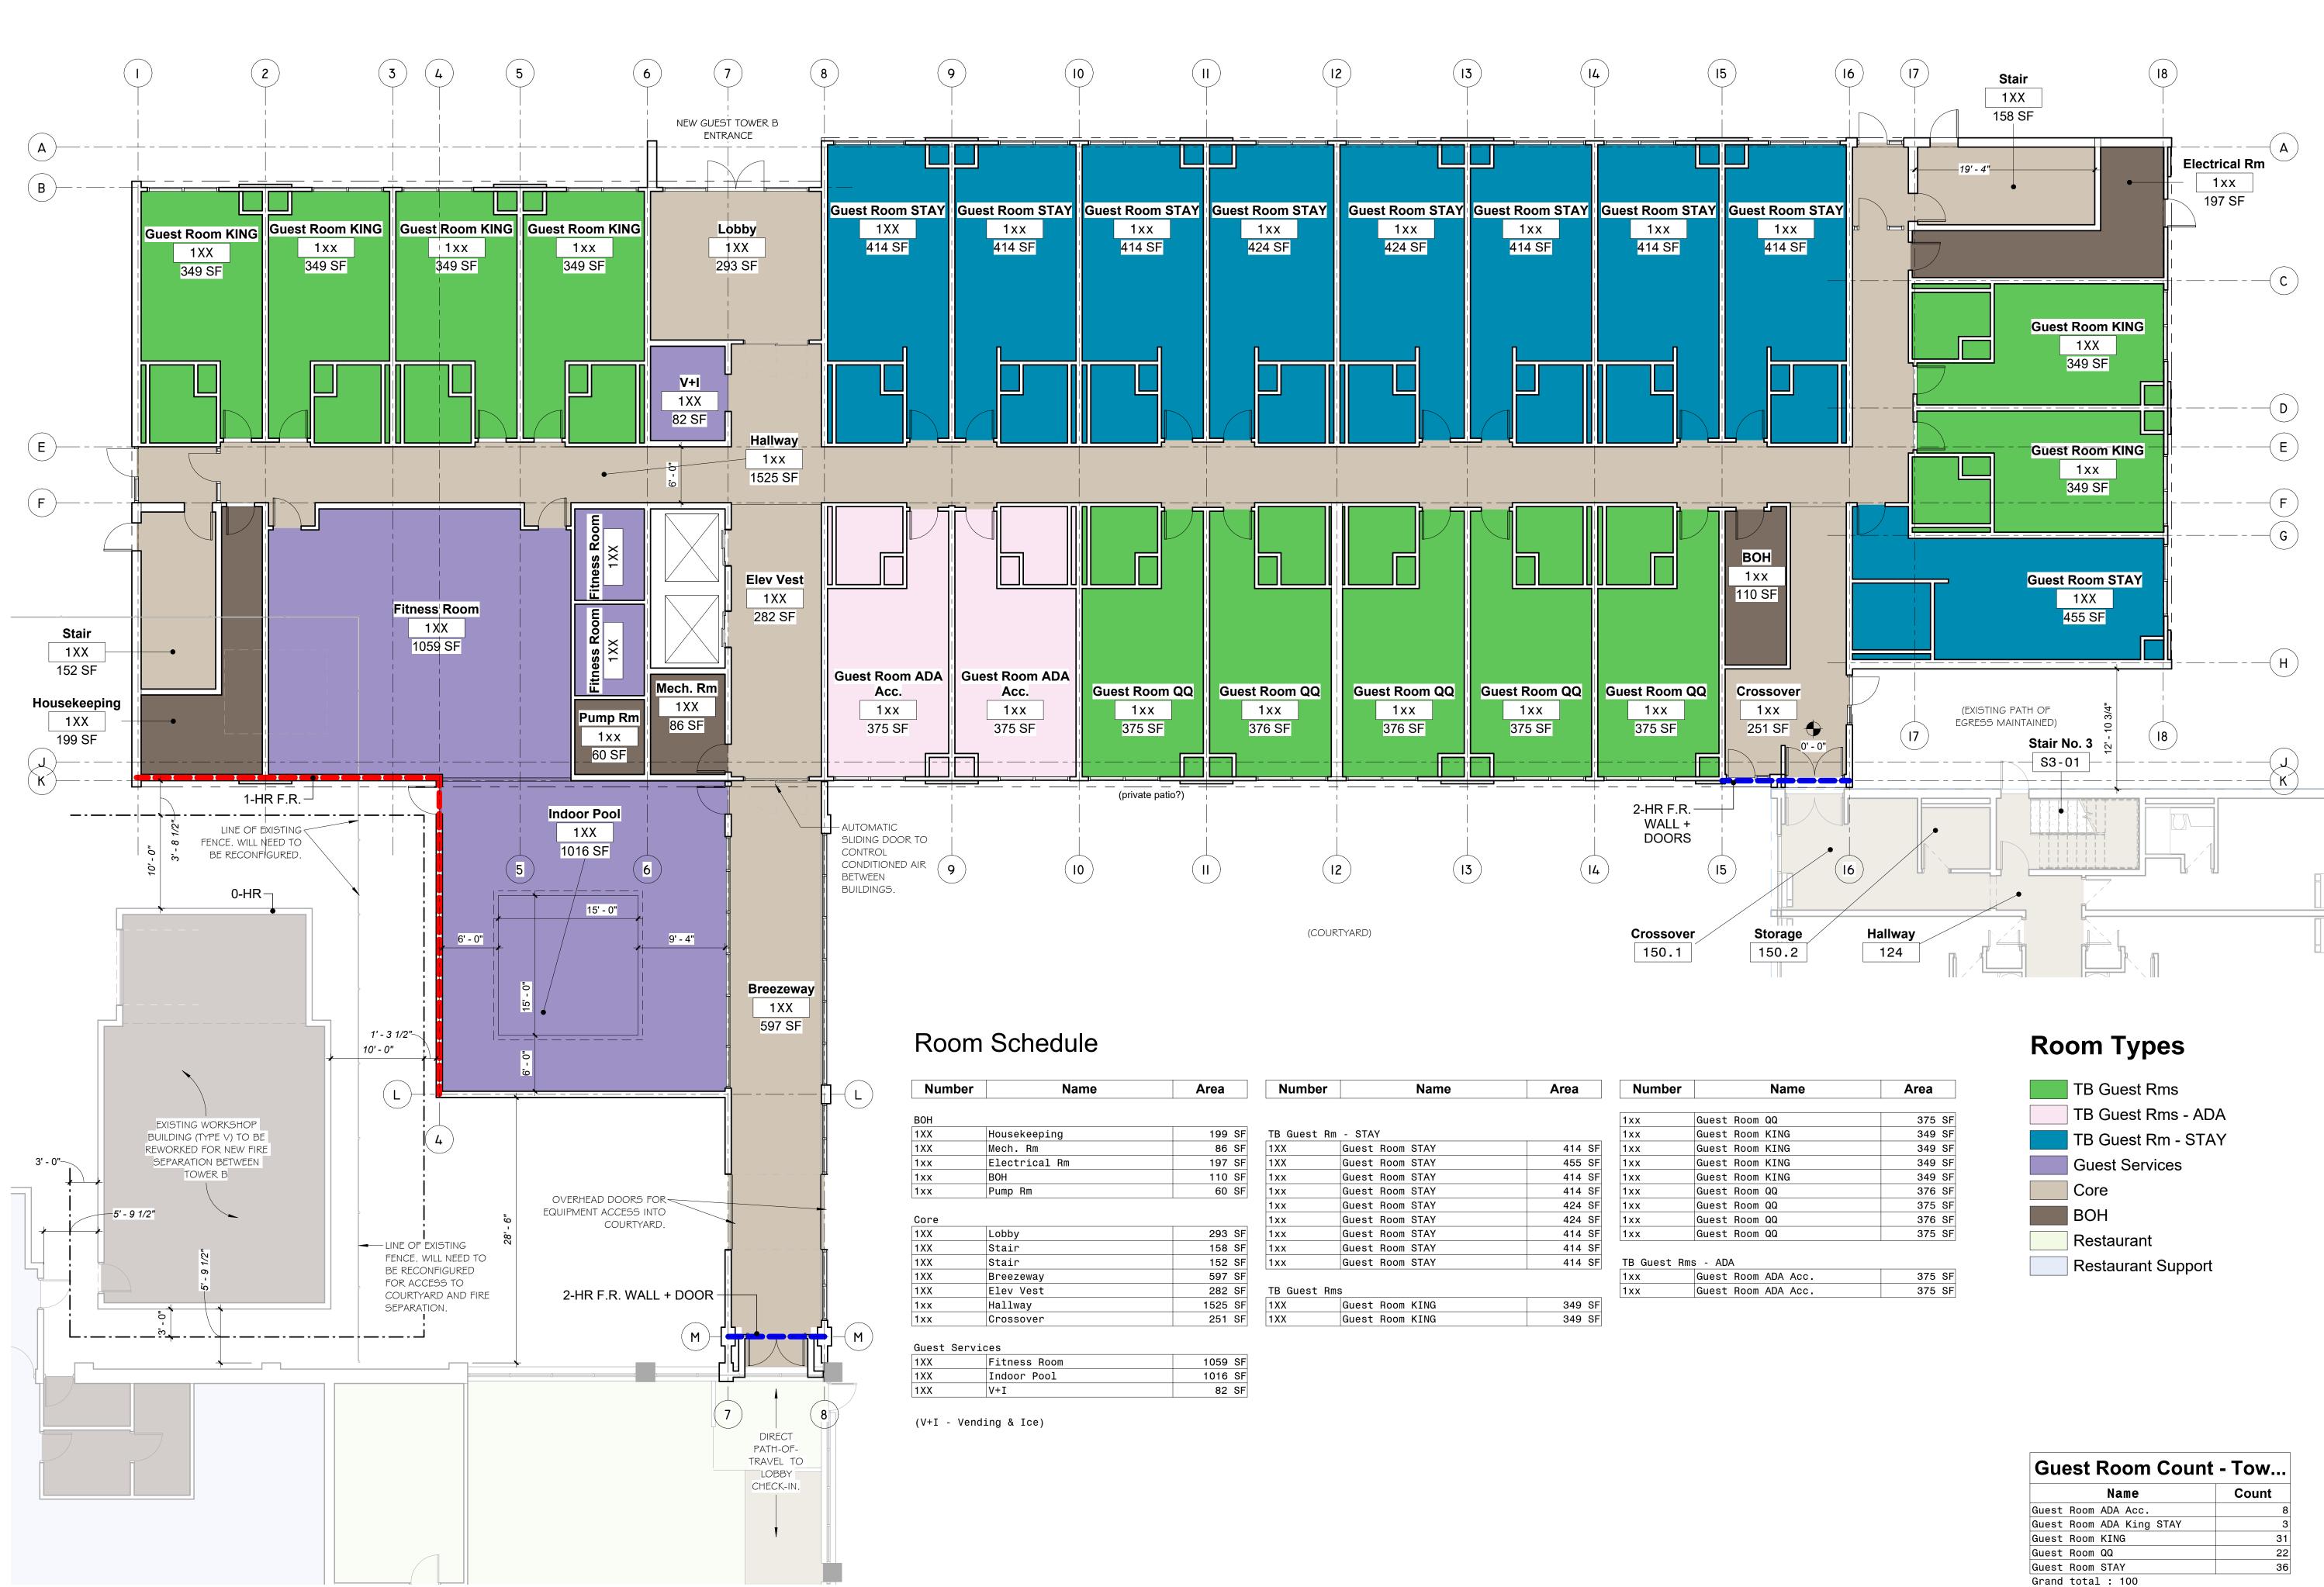

#### **PLAN REVIEW**

The applicant is proposing a 100 room, four-story tower addition to an existing hotel immediately east of KCI and Interstate 29. The architecture and design of the new tower will complement the existing five-story, 202 room mid-century style of the south tower. The new tower will be located on the northern perimeter of the site which will provide relief from the northern wind in the winter and early spring. The addition will also create a more defined courtyard and outdoor pool area.