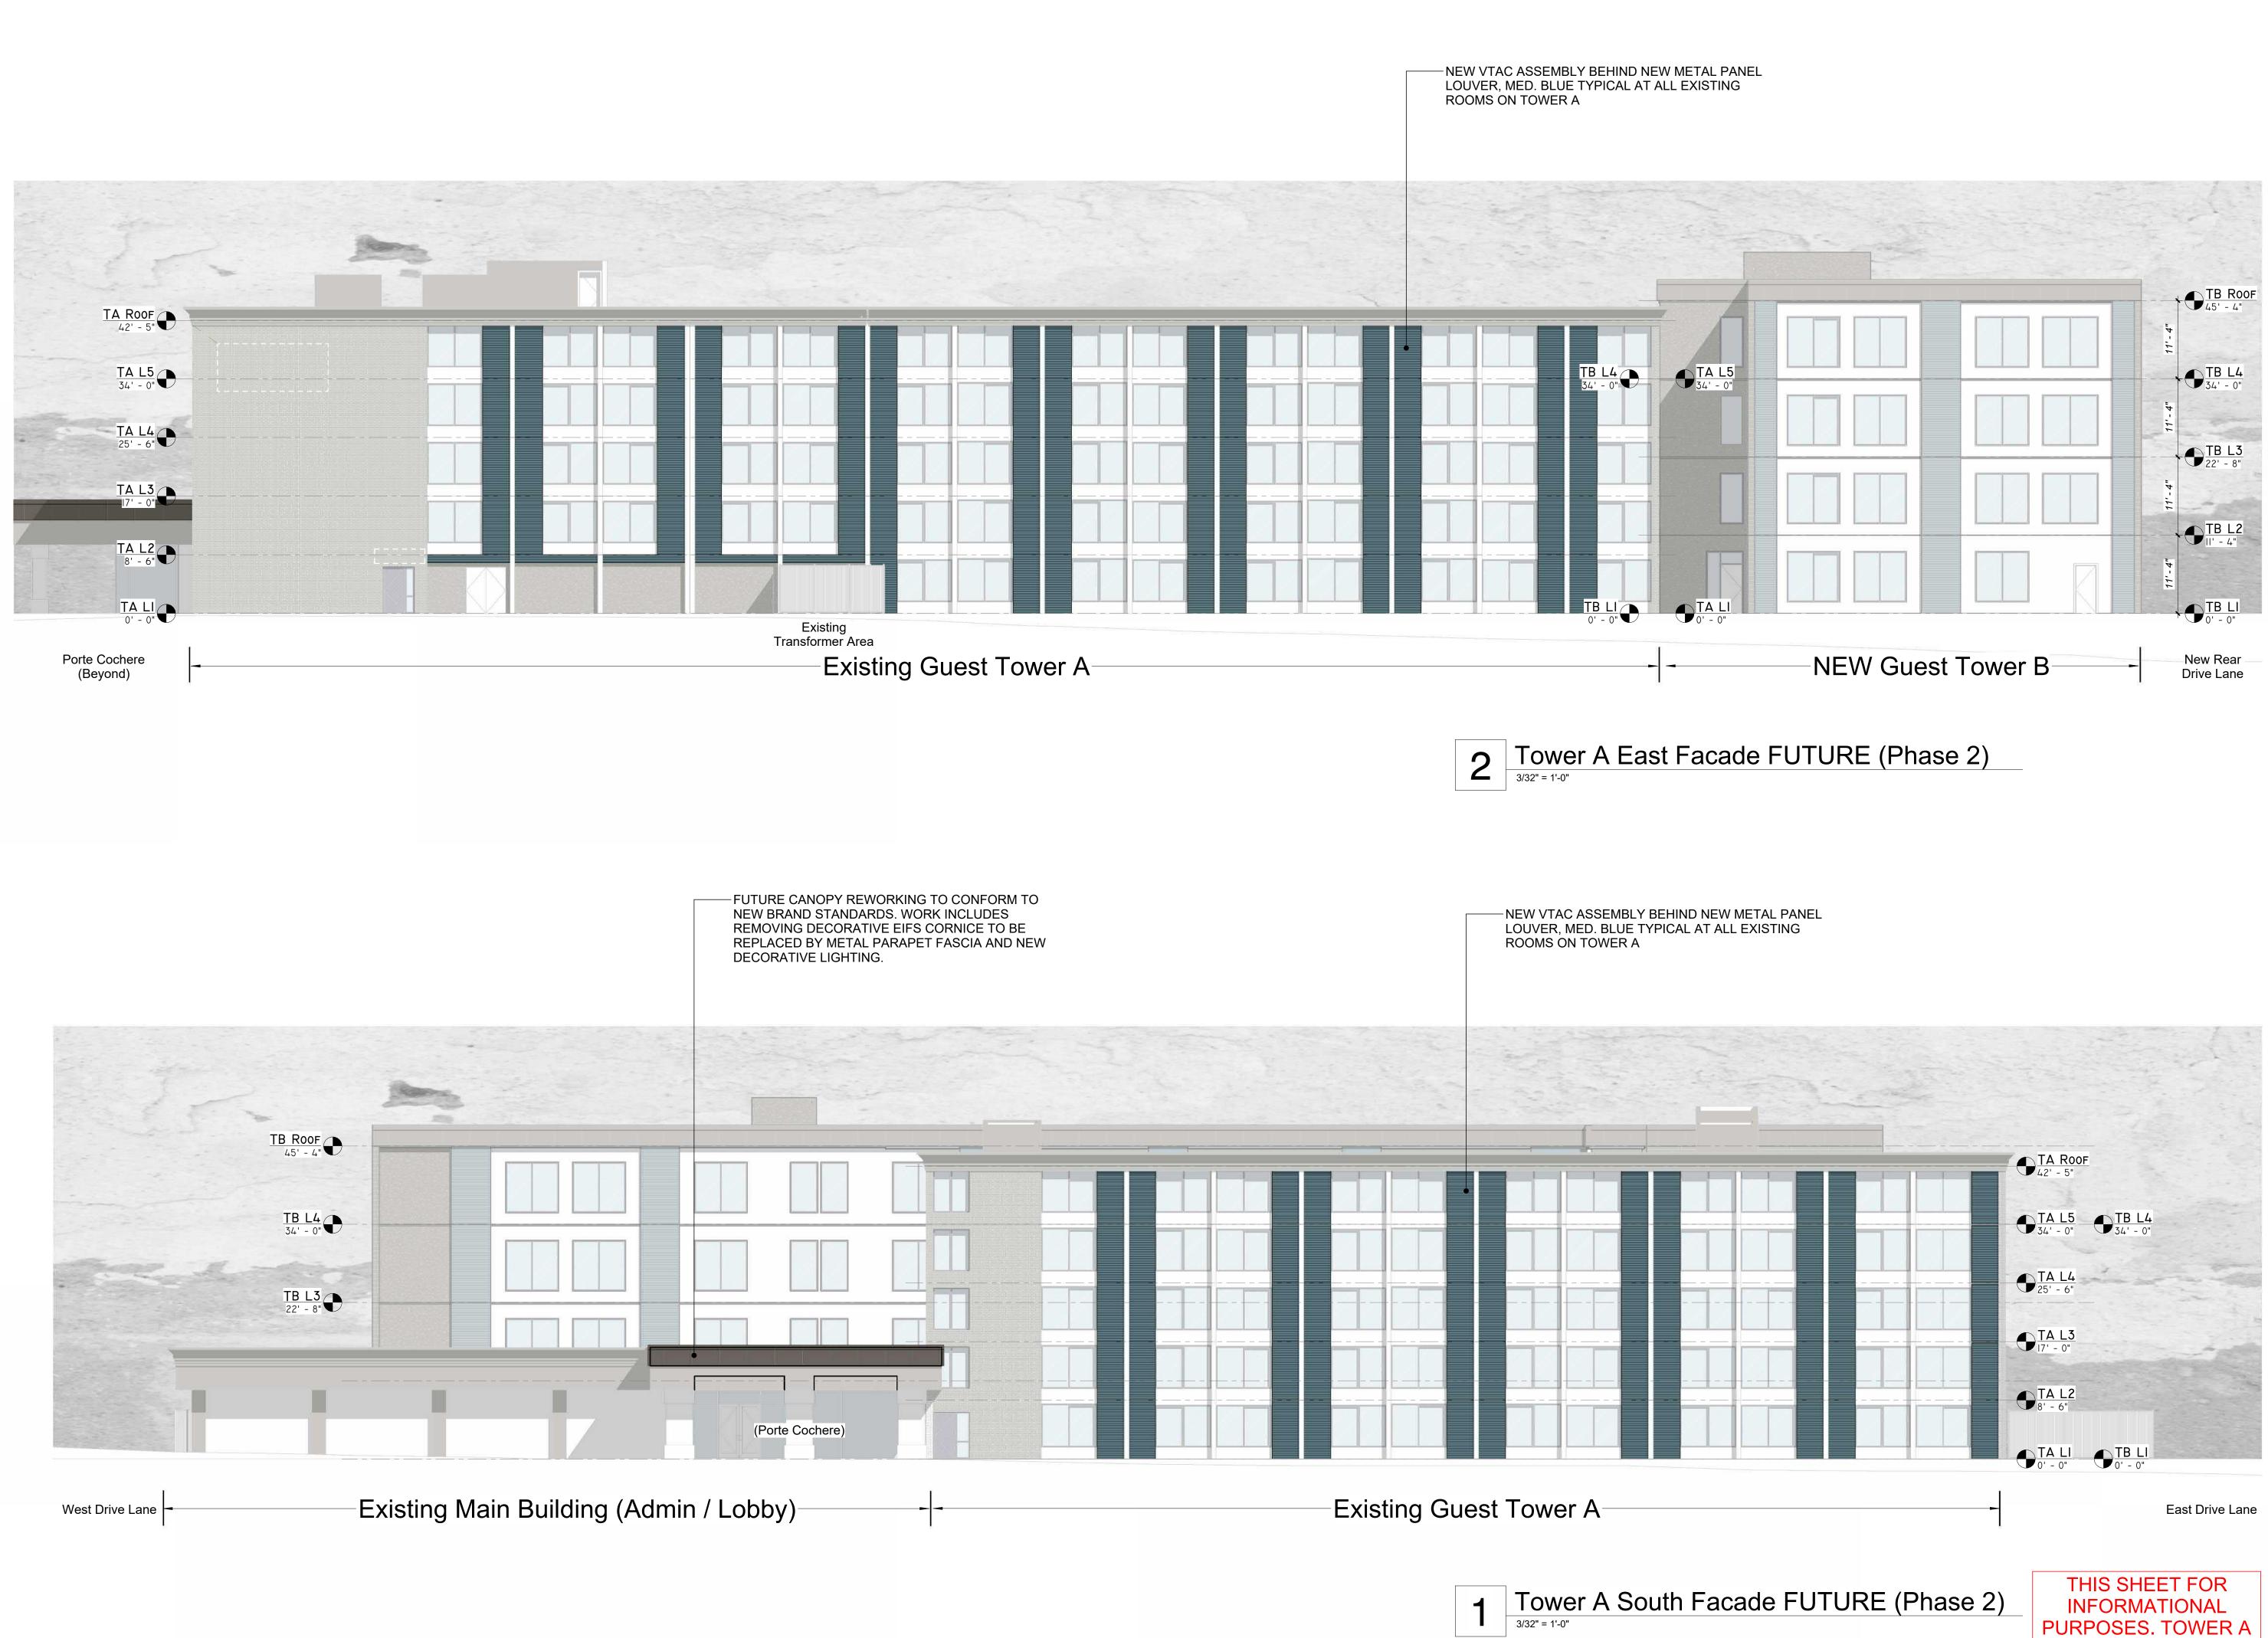

#### **PLAN REVIEW**

The applicant is proposing a 100 room, four-story tower addition to an existing hotel immediately east of KCI and Interstate 29. The architecture and design of the new tower will complement the existing five-story, 202 room mid-century style of the south tower. The new tower will be located on the northern perimeter of the site which will provide relief from the northern wind in the winter and early spring. The addition will also create a more defined courtyard and outdoor pool area.

- F. The location, orientation, and architectural features, including design and material, of buildings and other structures on the site must be designed to be compatible with adjacent properties. The applicant will be matching the mid-century style of the existing tower located on site.
- G. Landscaping, berms, fences, and/or walls must be provided to buffer the site from undesirable views, noises, lighting, or other off-site negative influences and to buffer adjacent properties from negative influences that may be created by the plan.

The current hotel is adjacent to several other lodging establishments, Interstate 29 and NW Cookingham Drive. The proposed additional tower is not anticipated to create any undesirable views, noises, lighting or other off-site negative influences. The proposed north tower will provide visual relief and establish a more intimate courtyard for guests to enjoy.