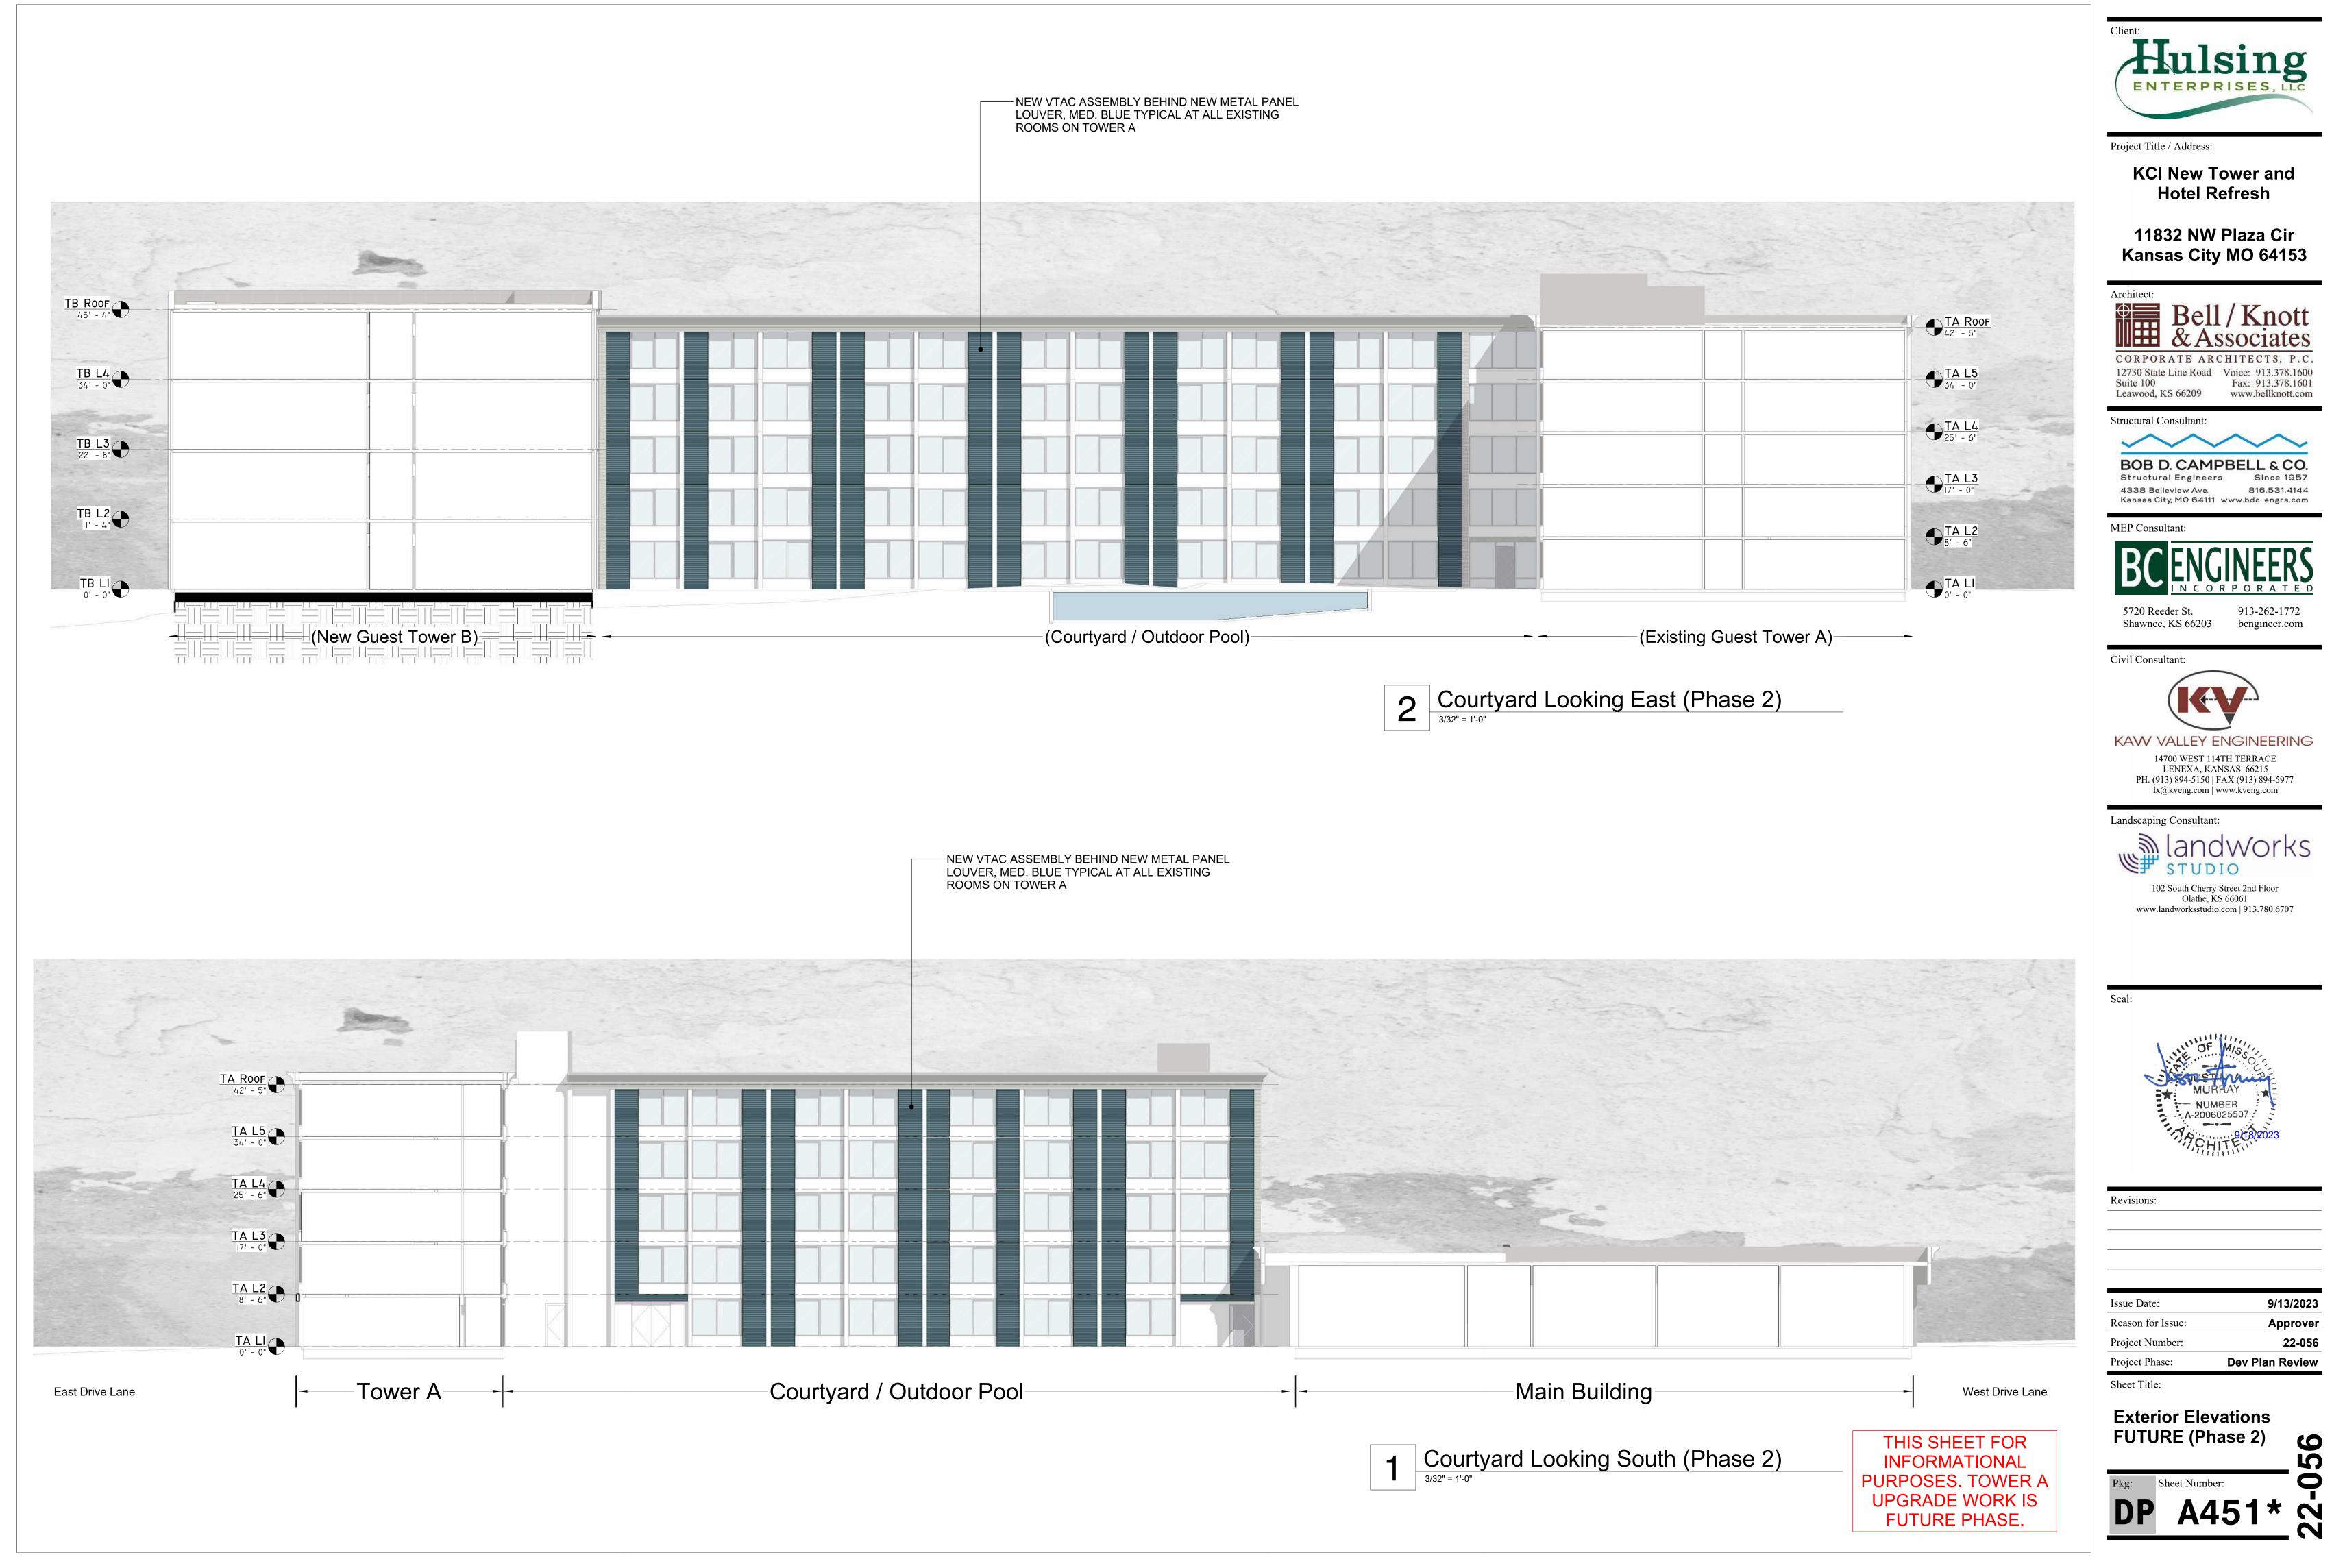

#### **PLAN REVIEW**

The applicant is proposing a 100 room, four-story tower addition to an existing hotel immediately east of KCI and Interstate 29. The architecture and design of the new tower will complement the existing five-story, 202 room mid-century style of the south tower. The new tower will be located on the northern perimeter of the site which will provide relief from the northern wind in the winter and early spring. The addition will also create a more defined courtyard and outdoor pool area.

The current hotel is adjacent to several other lodging establishments, Interstate 29 and NW Cookingham Drive. The proposed additional tower is not anticipated to create any undesirable views, noises, lighting or other off-site negative influences. The proposed north tower will provide visual relief and establish a more intimate courtyard for guests to enjoy.