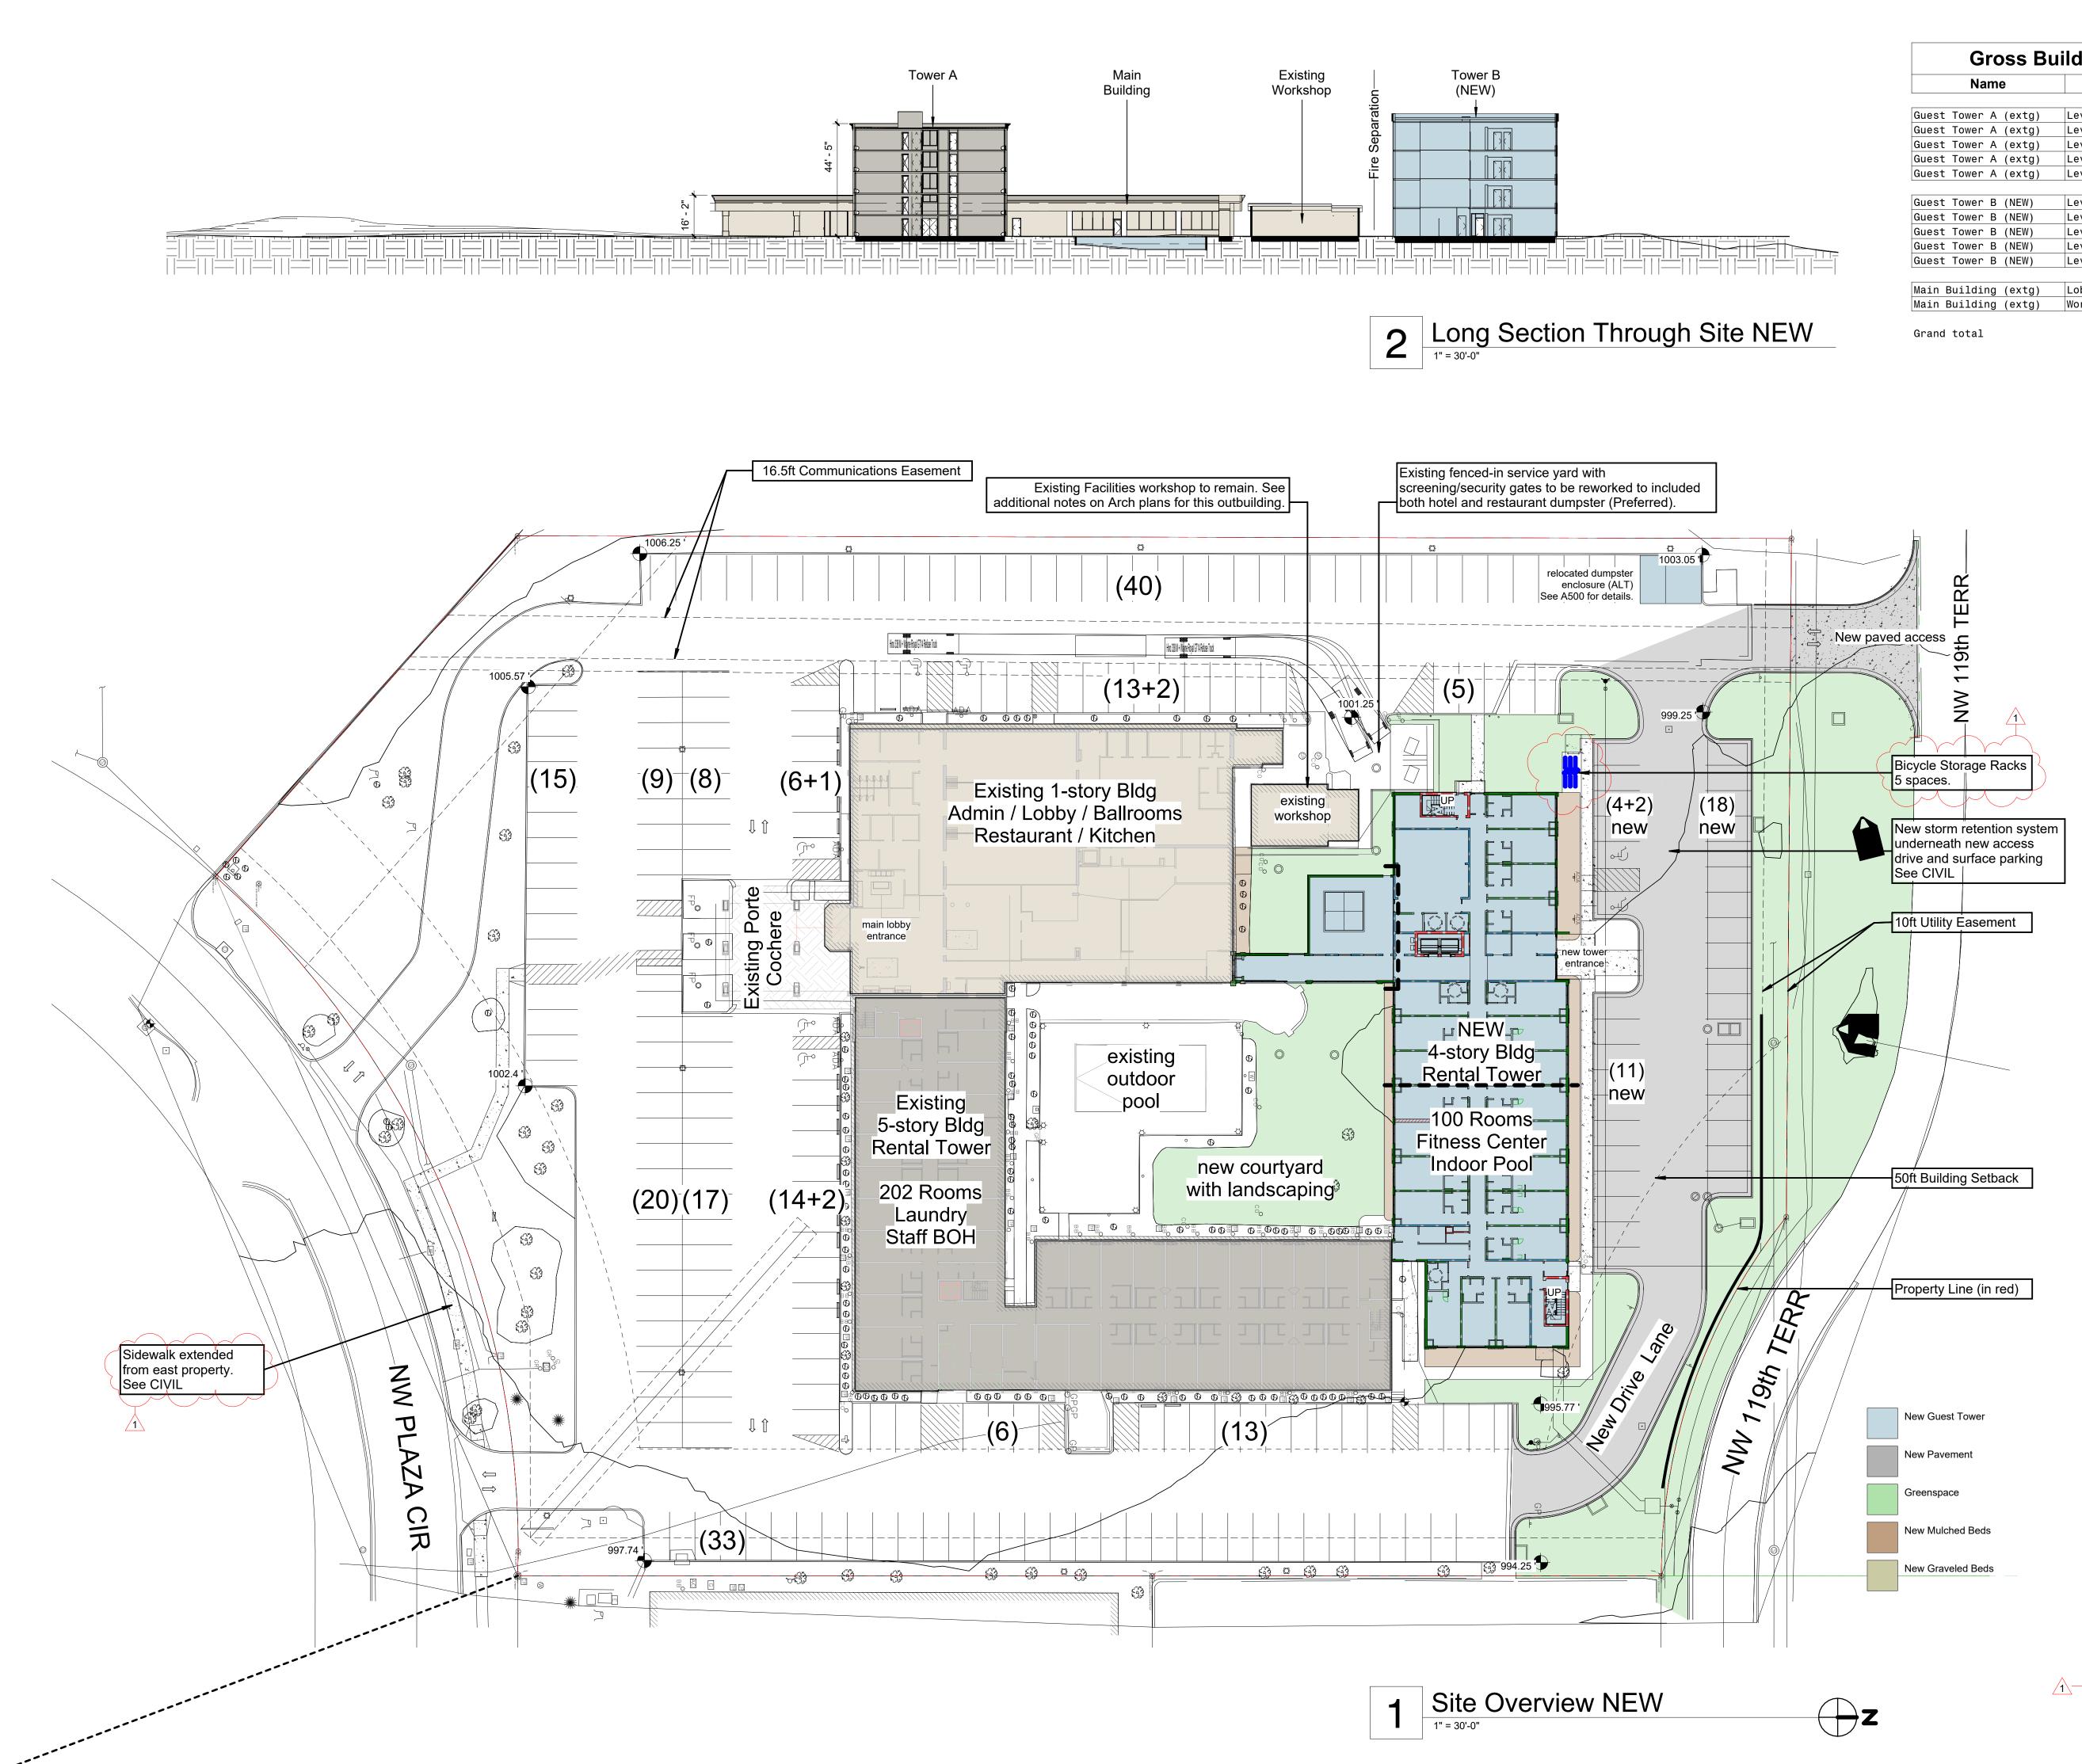

#### **PLAN REVIEW**

The applicant is proposing a 100 room, four-story tower addition to an existing hotel immediately east of KCI and Interstate 29. The architecture and design of the new tower will complement the existing five-story, 202 room mid-century style of the south tower. The new tower will be located on the northern perimeter of the site which will provide relief from the northern wind in the winter and early spring. The addition will also create a more defined courtyard and outdoor pool area.

#### PLAN ANALYSIS

The proposed plan complies with the Zoning and Development Code, the KCI Area Plan and all other applicable City standards and policies. The applicant is proposing pedestrian circulation improvements along the southern perimeter of the site and providing a stronger connection to N. Ambassador Drive.

The proposed use, lodging is permitted within the B3-3 zoning district.

- C. Vehicular ingress and egress to and from the site, and circulation within the site must provide for safe, efficient, and convenient movement of traffic not only within the site but on adjacent roadways; The applicant is providing a new ingress and egress point on the northwest corner of the site. This will allow for improved and balanced access for guests who will be lodging in the proposed northern tower. The new access point will also provide KCFD with greater access to serve the site.
- D. The plan must provide for safe, efficient, and convenient non-motorized travel opportunities, being pedestrian and bicycle movement, on the subject site;

The applicant is proposing pedestrian circulation improvements along the perimeter including a new sidewalk connection. Other improvements are within the interior of the site to promote pedestrian safety within the parking area. All improvements shall comply with the 88-450 (Pedestrian Standards) of the Zoning and Development Code.

The current hotel is adjacent to several other lodging establishments, Interstate 29 and NW Cookingham Drive. The proposed additional tower is not anticipated to create any undesirable views, noises, lighting or other off-site negative influences. The proposed north tower will provide visual relief and establish a more intimate courtyard for guests to enjoy.

The proposed design does include a new parking area on the northern perimeter of the site, adding a total of thirty-five new parking stalls. The new parking area also allows greater access for emergency personnel.

Four to six trees will be removed for the construction of the proposed addition, but the applicant will be planting thirty new trees on the site.