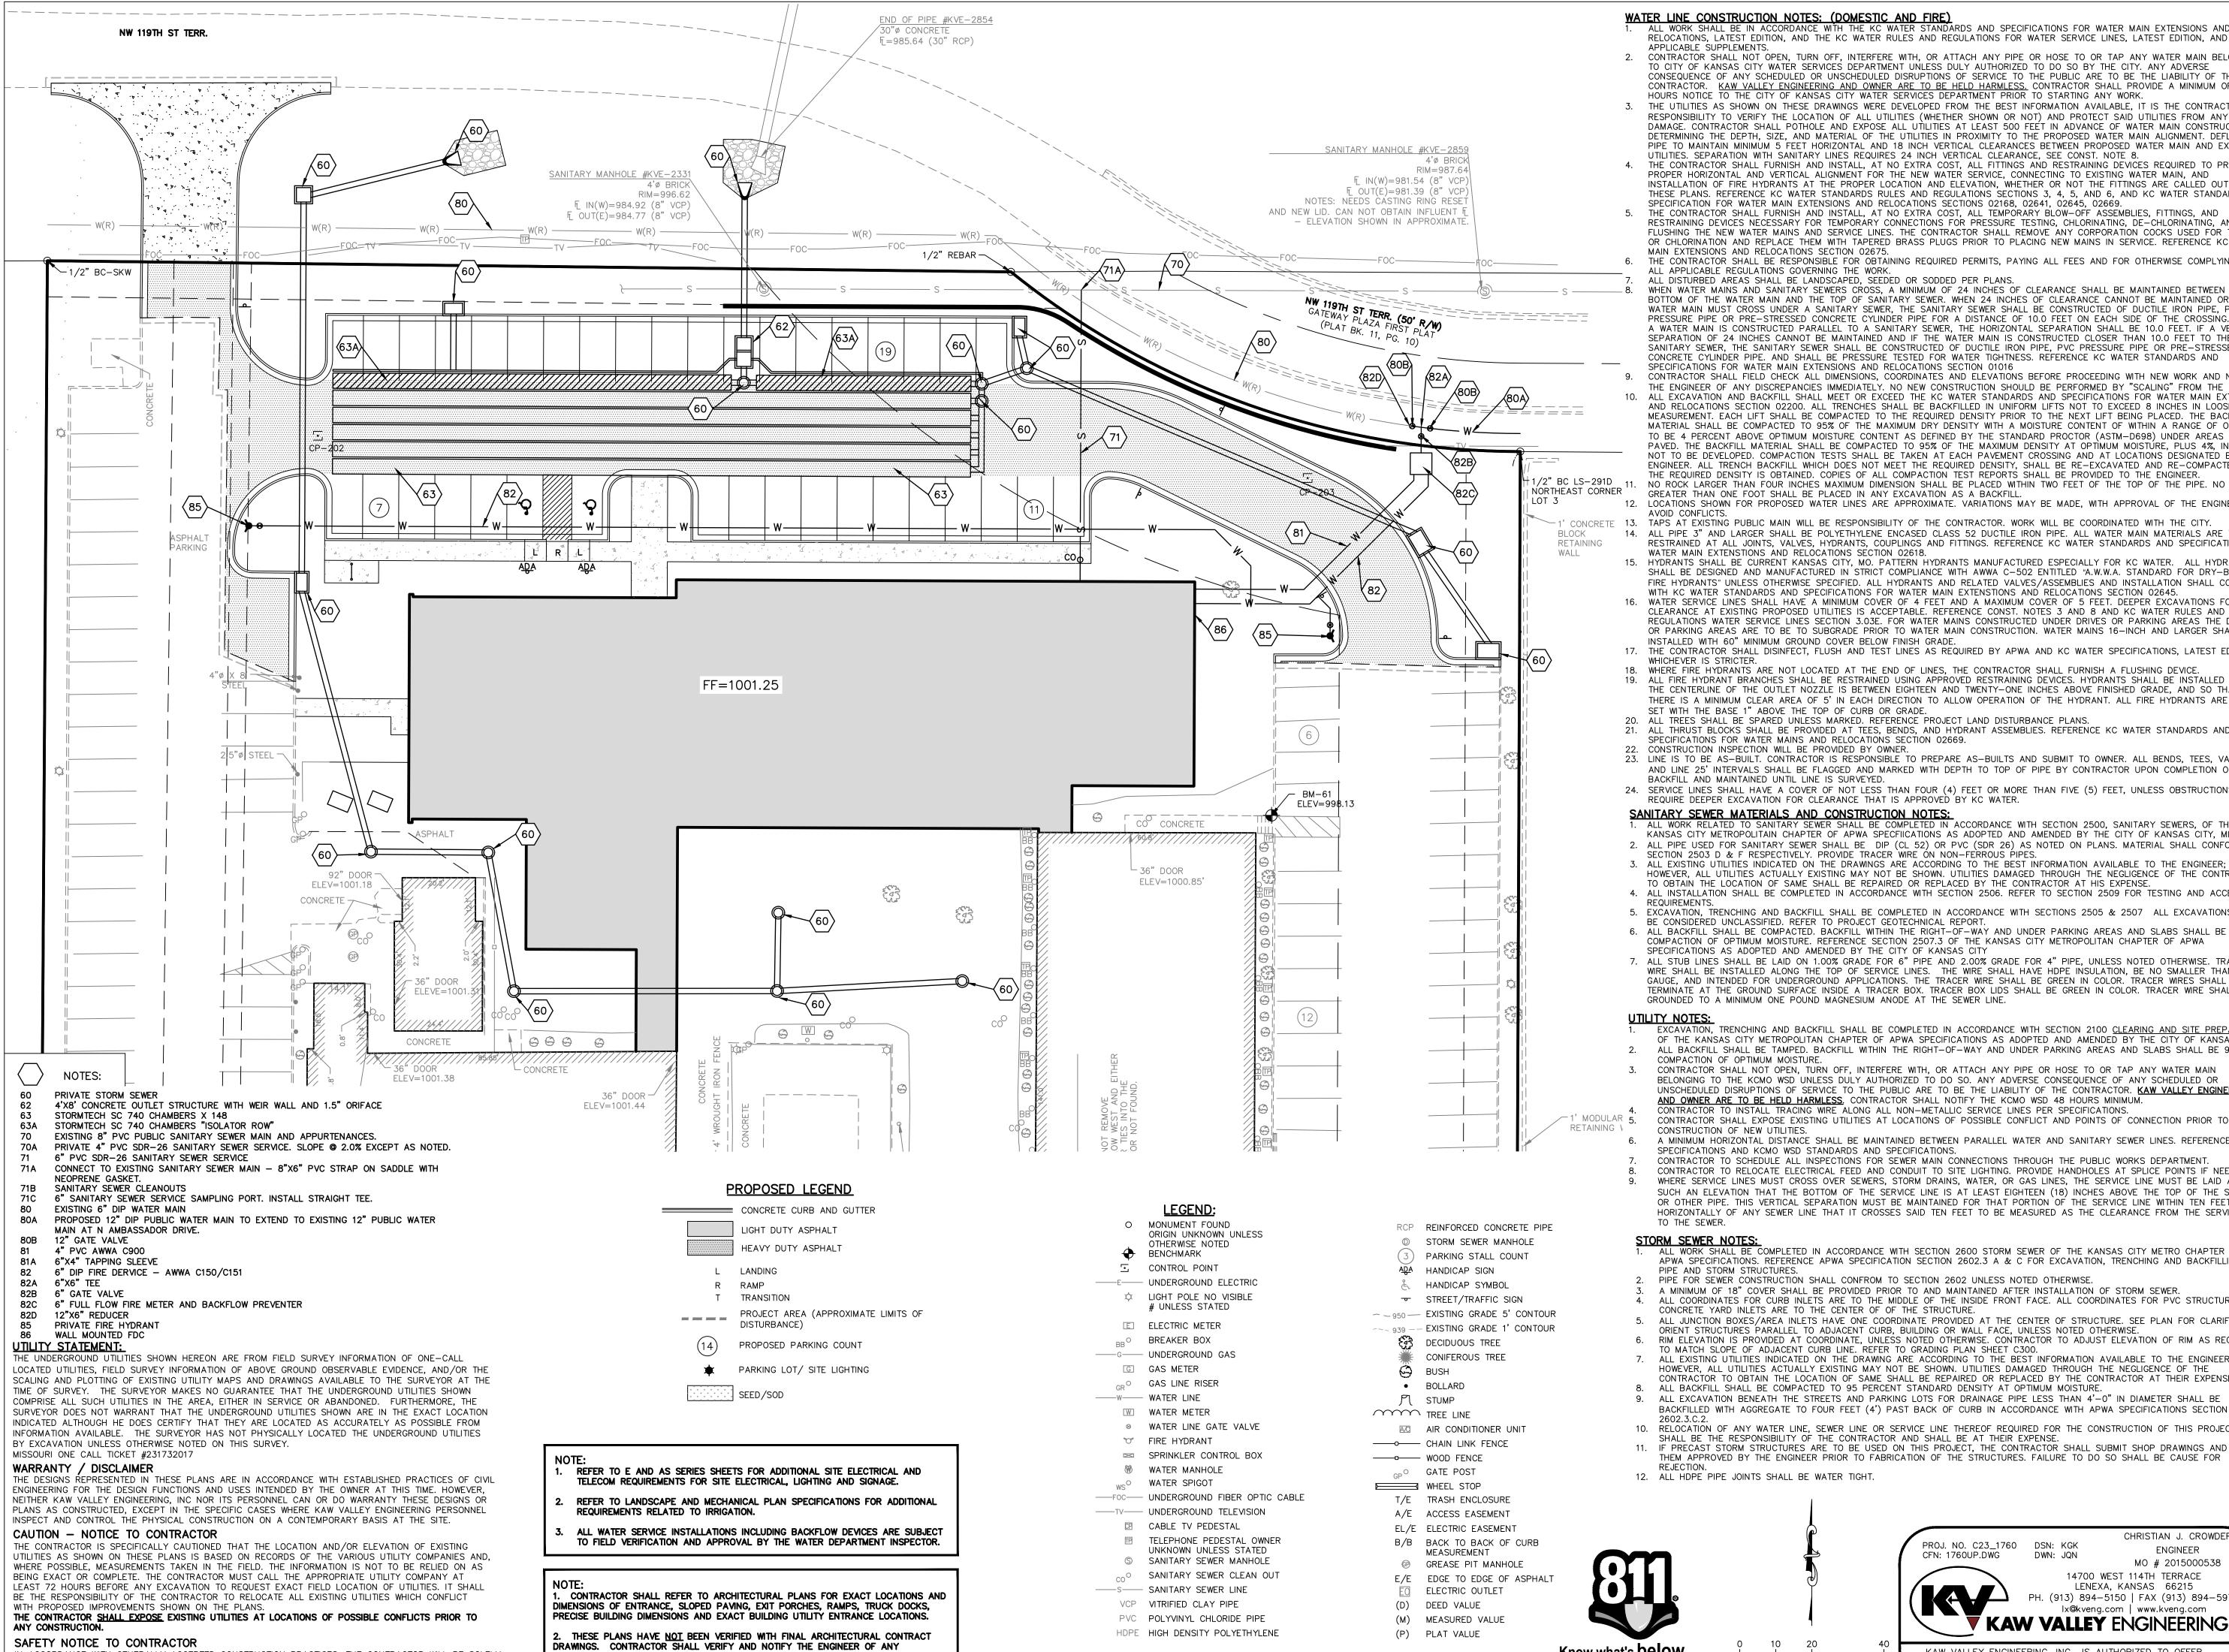

E. The plan must provide for adequate utilities based on City standards for the particular development proposed.

The plan will provide for adequate utilities based on City standards for the proposed north tower.

Condition(s) by Water Services Department. Contact Kirk Rome at (816) 513-0368 / kirk.rome@kcmo.org with questions.

20. The developer shall upsize/replace approx. 400' of existing 6" public water main in NW 119th Terrace to 12" DIP from the new service connection east to the tee in N Ambassador Drive to provide the required domestic and fire flows to meet projected demands, and add fire hydrants as-needed to meet WSD spacing requirements. The developer must submit water main extension and public fire hydrant drawings prepared by a registered professional Engineer in Missouri to the main extension desk for review, acceptance and contracts per the KC Water Rules and Regulations for Water main extensions and Relocations.