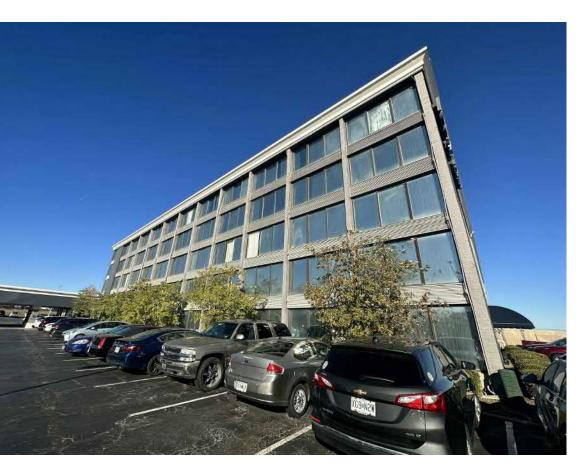

### **EXISTING CONDITIONS**

The existing 202 room hotel sits on a 5 acres site located between NW 119<sup>th</sup> Terrace and NW Plaza Circle. The hotel is adjacent to several other lodging establishments and within close proximity to KCI.

#### **PLAN REVIEW**

The applicant is proposing a 100 room, four-story tower addition to an existing hotel immediately east of KCI and Interstate 29. The architecture and design of the new tower will complement the existing five-story, 202 room mid-century style of the south tower. The new tower will be located on the northern perimeter of the site which will provide relief from the northern wind in the winter and early spring. The addition will also create a more defined courtyard and outdoor pool area.