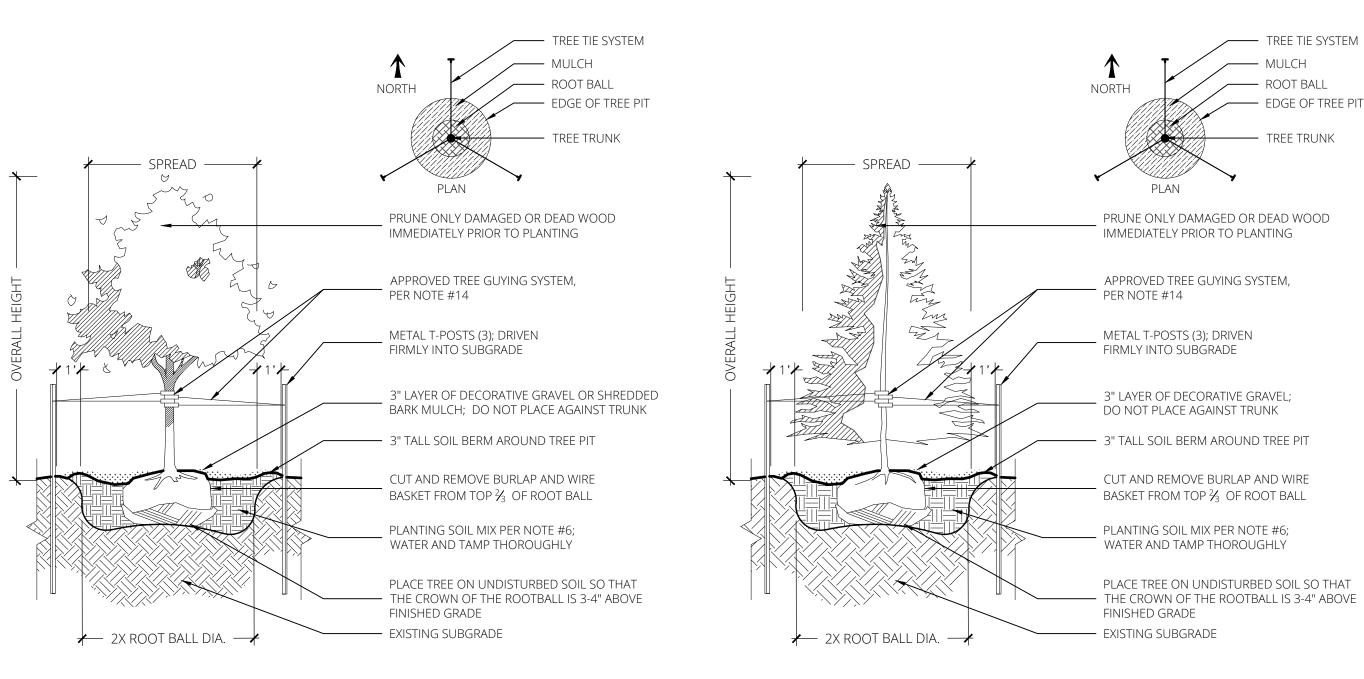

Four to six trees will be removed for the construction of the proposed addition, but the applicant will be planting thirty new trees on the site.