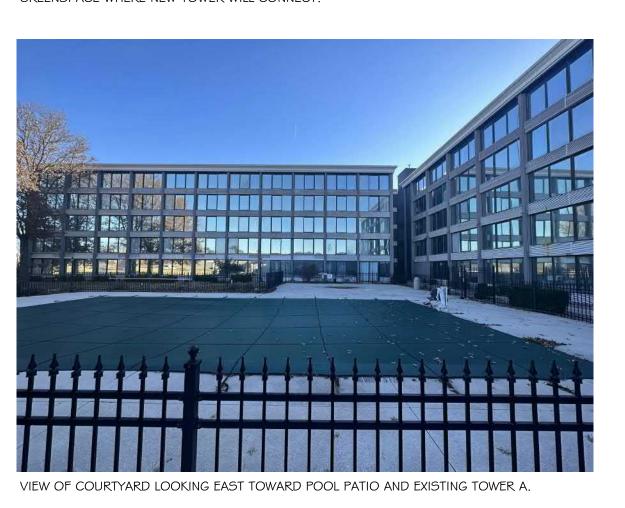

#### **PLAN REVIEW**

The applicant is proposing a 100 room, four-story tower addition to an existing hotel immediately east of KCI and Interstate 29. The architecture and design of the new tower will complement the existing five-story, 202 room mid-century style of the south tower. The new tower will be located on the northern perimeter of the site which will provide relief from the northern wind in the winter and early spring. The addition will also create a more defined courtyard and outdoor pool area.

The current hotel is adjacent to several other lodging establishments, Interstate 29 and NW Cookingham Drive. The proposed additional tower is not anticipated to create any undesirable views, noises, lighting or other off-site negative influences. The proposed north tower will provide visual relief and establish a more intimate courtyard for guests to enjoy.