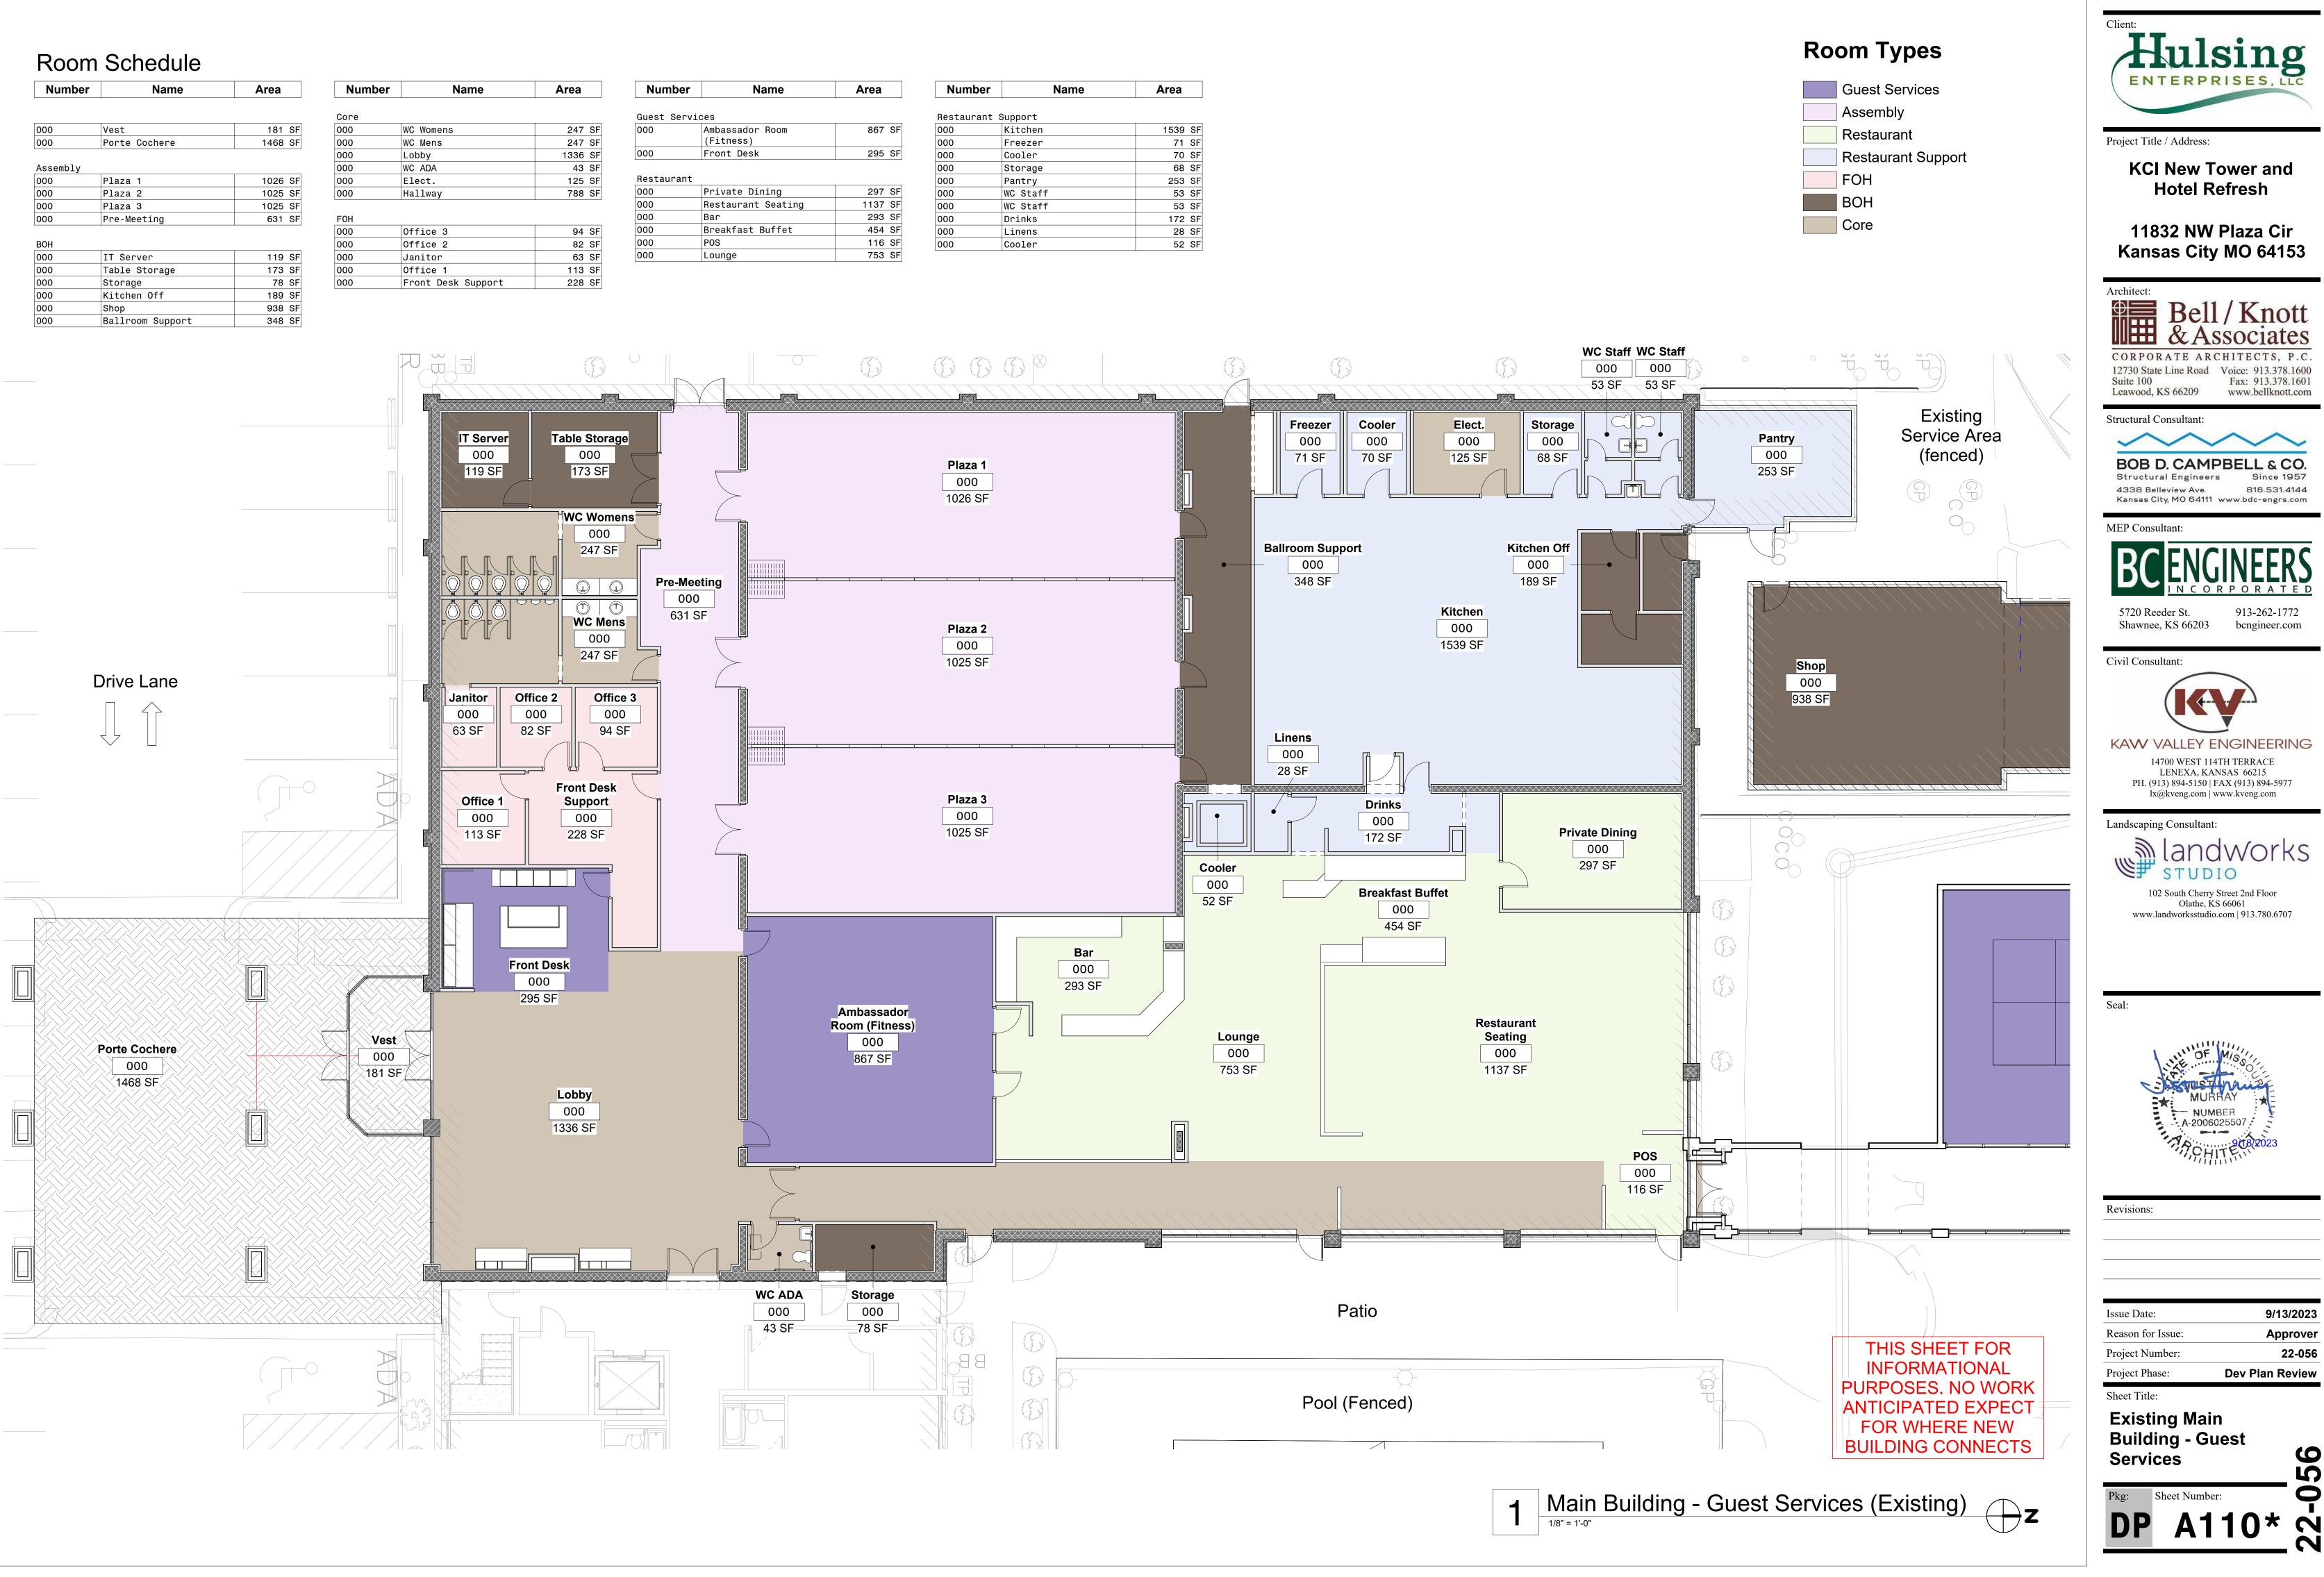

0    | Lobby              | 1336 | SF | 000         | Front Desk   |
| 000    | WC ADA             | 43   | SF |             |              |
| 000    | Elect.             | 125  | SF | Restaurant  |              |
| 000    | Hallway            | 788  | SF | 000         | Private Dini |
|        |                    |      |    | 000         | Restaurant S |
| FOH    |                    |      |    | 000         | Bar          |
| 000    | Office 3           | 94   | SF | 000         | Breakfast Bu |
| 000    | Office 2           | 82   | SF | 000         | POS          |
| 000    | Janitor            | 63   | SF | 000         | Lounge       |
| 000    | Office 1           | 113  | SF |             |              |
| 000    | Front Desk Support | 228  | SF |             |              |







3 1:33:04 PM

| Name    | Area    |
|---------|---------|
|         |         |
| torge   | 106 SF  |
| ool Eqp | 55 SF   |
| ach. Rm | 78 SF   |
| ump Rm  | 242 SF  |
| ockers  | 25 SF   |
| taff WC | 28 SF   |
| 00      | 302 SF  |
| torage  | 72 SF   |
| aundry  | 294 SF  |
| ryers   | 303 SF  |
| taff    | 224 SF  |
| gr      | 72 SF   |
| olding  | 310 SF  |
| LEC     | 300 SF  |
|         |         |
| allway  | 2209 SF |

| lallway     | 2209 SF |
|-------------|---------|
| intry       | 58 SF   |
| LEV         | 59 SF   |
| LEV         | 66 SF   |
| Stair No. 1 | 114 SF  |
| Stair No. 2 | 122 SF  |
| Stair No. 3 | 117 SF  |
|             |         |

| Number     | Name      | Area   |
|------------|-----------|--------|
|            |           |        |
| Guest Rm - | Dbl