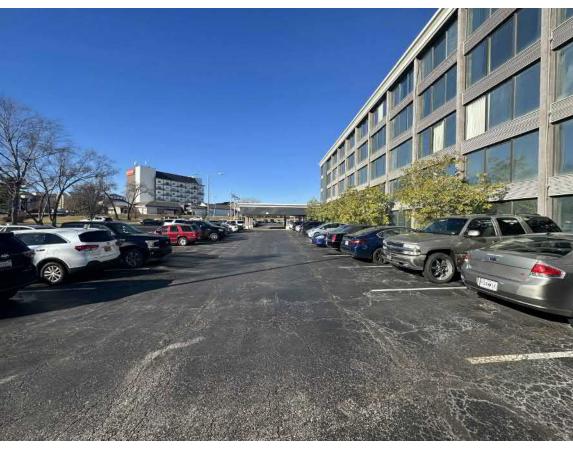

### **EXISTING CONDITIONS**

The existing 202 room hotel sits on a 5 acres site located between NW 119<sup>th</sup> Terrace and NW Plaza Circle. The hotel is adjacent to several other lodging establishments and within close proximity to KCI.

#### **PLAN REVIEW**

The applicant is proposing a 100 room, four-story tower addition to an existing hotel immediately east of KCI and Interstate 29. The architecture and design of the new tower will complement the existing five-story, 202 room mid-century style of the south tower. The new tower will be located on the northern perimeter of the site which will provide relief from the northern wind in the winter and early spring. The addition will also create a more defined courtyard and outdoor pool area.