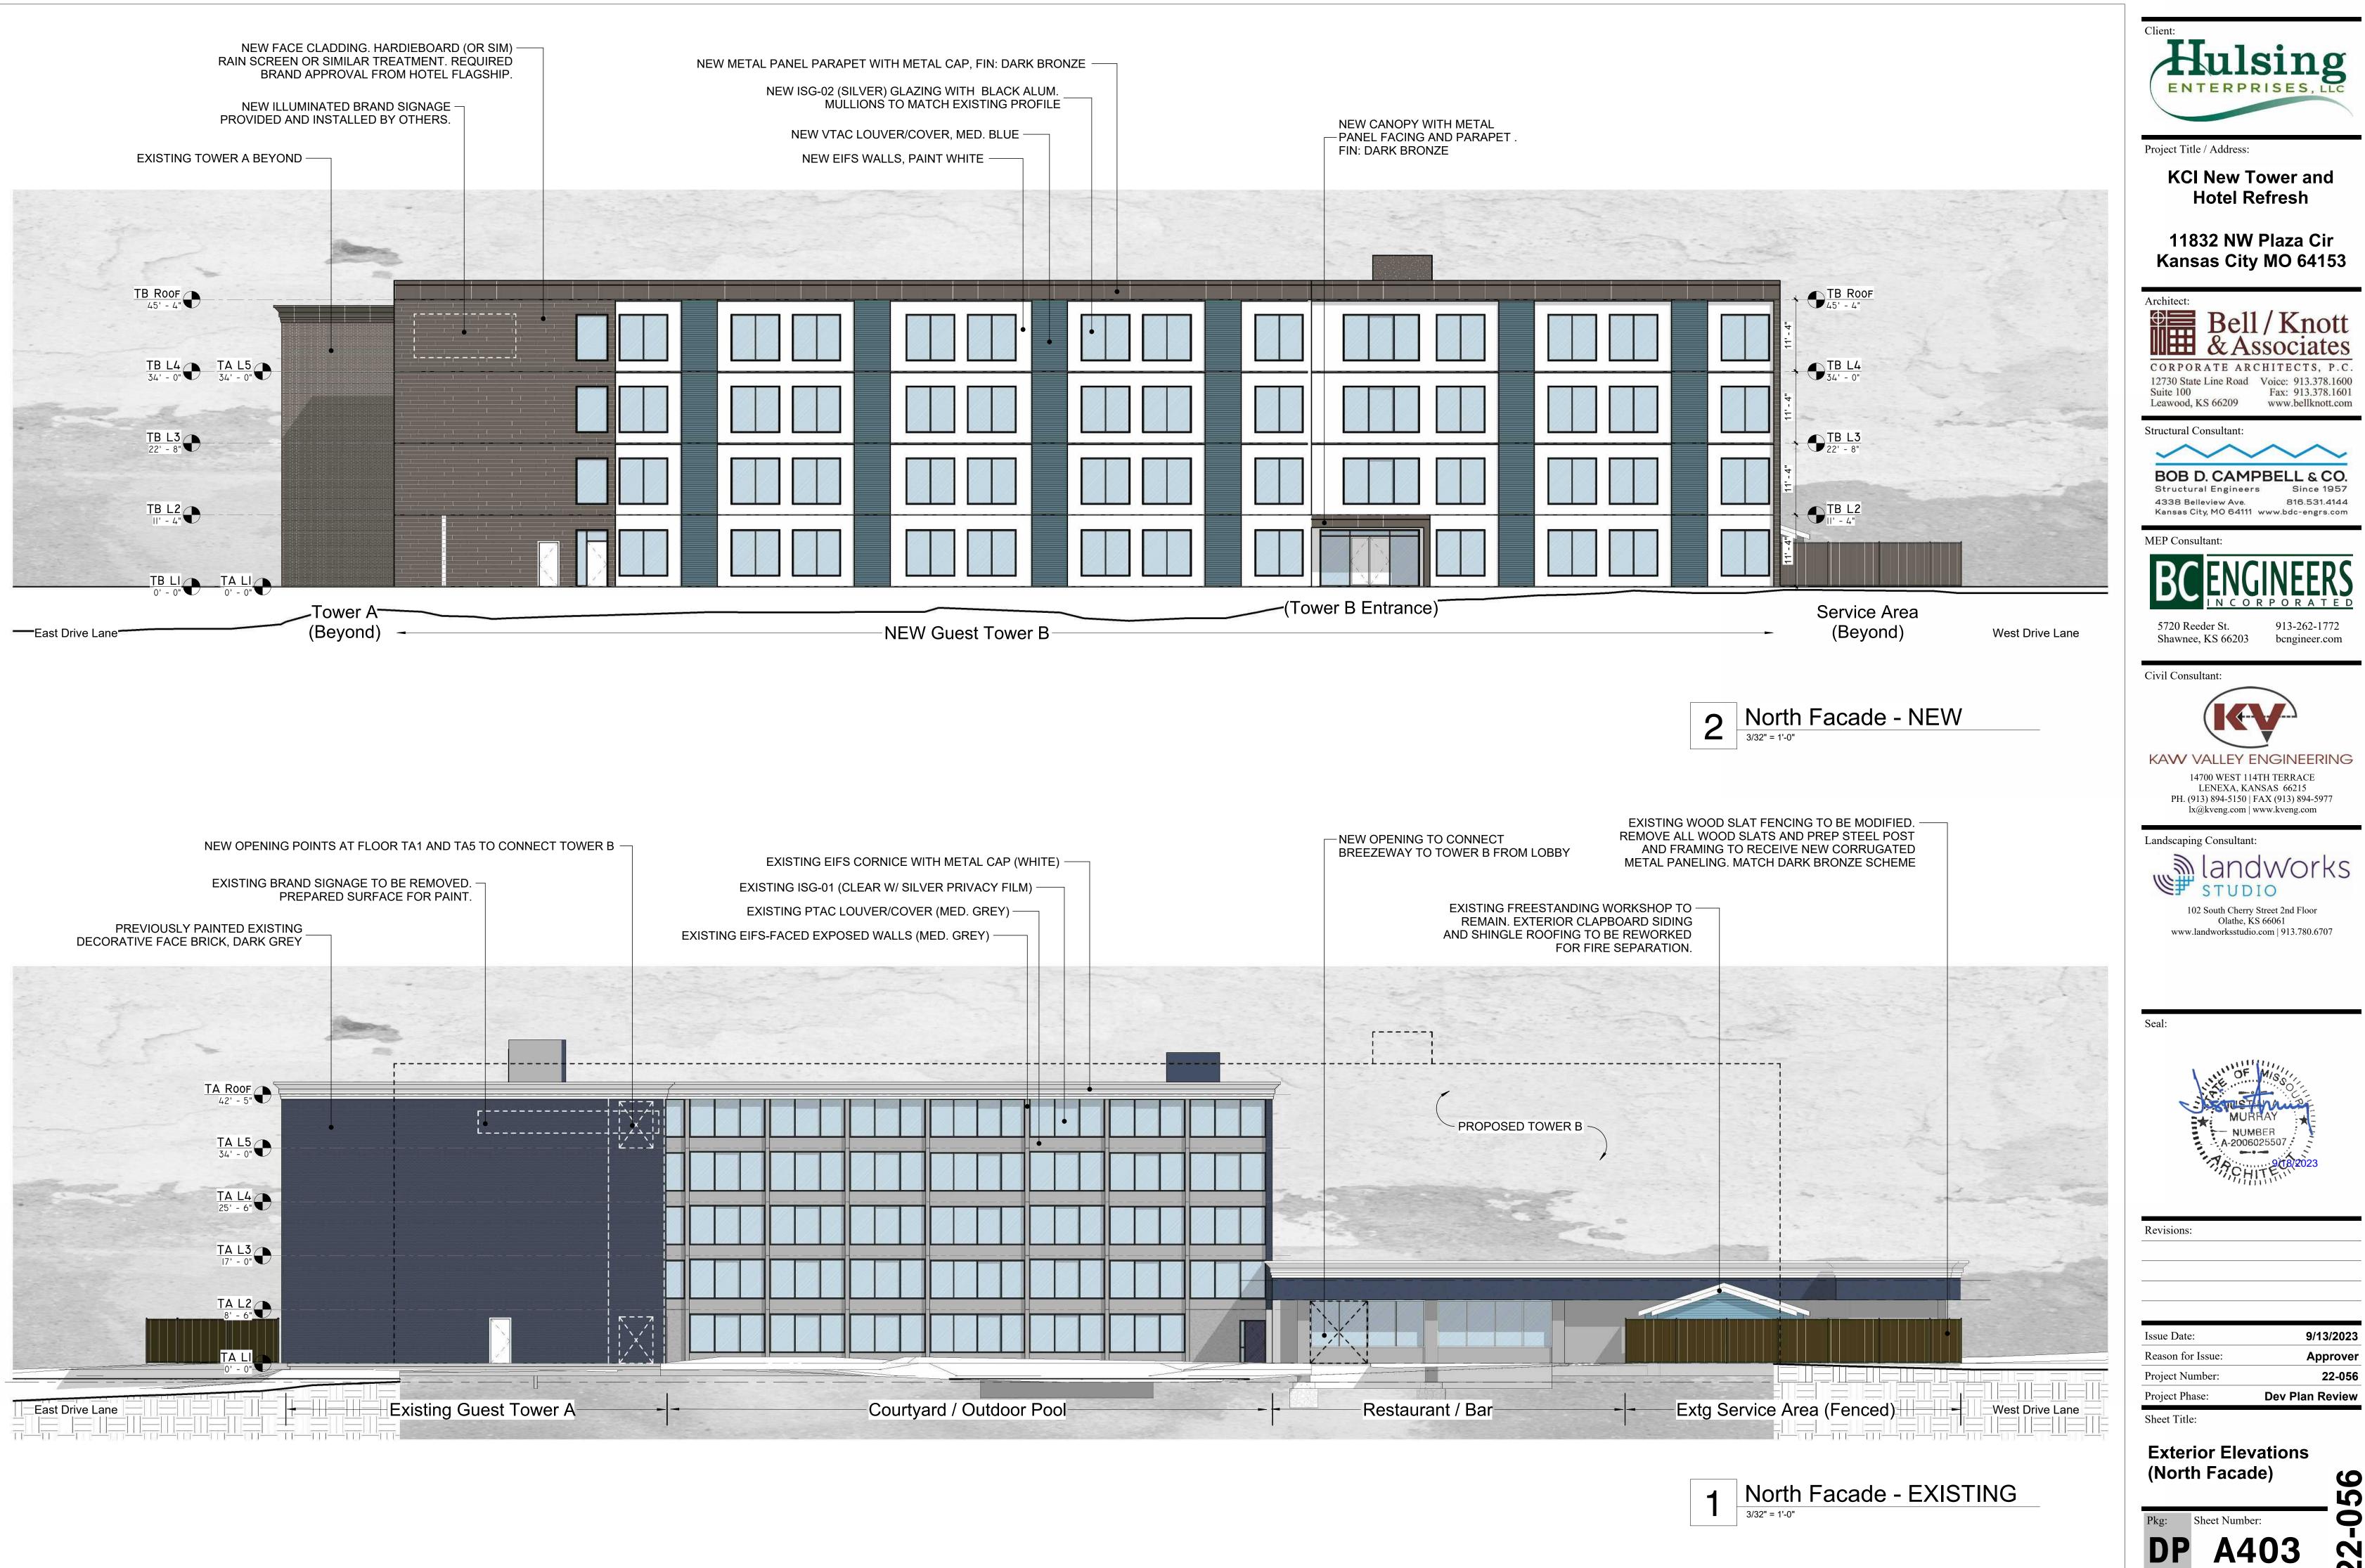

| 424 SF | 2XX         | Guest Room QQ   |
| 2xx         | Stair        | 158 SF  | 2XX        | Guest Room STAY          | 414 SF | 2XX         | Guest Room QQ   |
|             |              |         | 2XX        | Guest Room STAY          | 414 SF | 2XX         | Guest Room QQ   |
| Guest Servi | ices         |         | 2XX        | Guest Room STAY          | 414 SF | 2XX         | Guest Room QQ   |
| 2xx         | V+I          | 101 SF  | 2XX        | Guest Room STAY          | 455 SF | 2XX         | Guest Room QQ   |
|             |              |         | <b>.</b>   |                          |        | 2xx         | Guest Room KING |
|             |              |         |            |                          |        |             |                 |







23 1:33:55 PM





| EXISTING EIFS CORNICE WITH METAL CAP, PA      | AINT DARK BRONZE                      |                                                                                      |
|-----------------------------------------------|---------------------------------------|--------------------------------------------------------------------------------------|
| EXISTING EIFS-FACED WALLS, PAIN               |                                       | EXISTING ISG-01 (CLEAR W/ SILVER PRIVACY F<br>REPLACE LITES WITH BROKEN SEALS, MATCH |
| EXISTING EIFS FASCIA PANEL PAINT DARK BRONZ   | ze —                                  | EXISTING PTAC LOUVER/COVER, NEW PAIN                                                 |
| EXISTING EIFS PILASTERS, PAINT<br>DARK BRONZE |