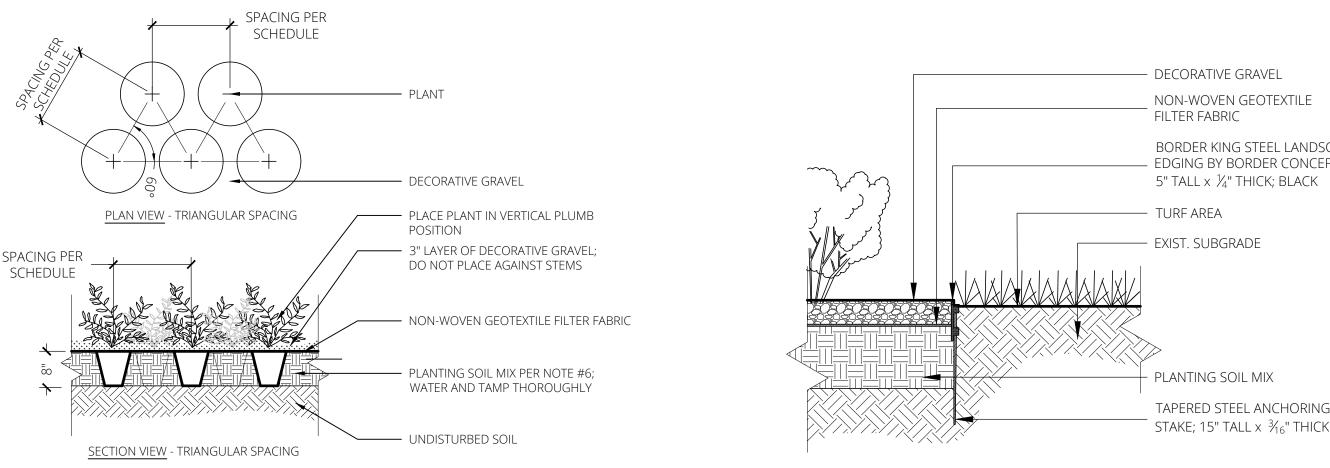

- F. The location, orientation, and architectural features, including design and material, of buildings and other structures on the site must be designed to be compatible with adjacent properties. The applicant will be matching the mid-century style of the existing tower located on site.
- G. Landscaping, berms, fences, and/or walls must be provided to buffer the site from undesirable views, noises, lighting, or other off-site negative influences and to buffer adjacent properties from negative influences that may be created by the plan.

The current hotel is adjacent to several other lodging establishments, Interstate 29 and NW Cookingham Drive. The proposed additional tower is not anticipated to create any undesirable views, noises, lighting or other off-site negative influences. The proposed north tower will provide visual relief and establish a more intimate courtyard for guests to enjoy.

Four to six trees will be removed for the construction of the proposed addition, but the applicant will be planting thirty new trees on the site.