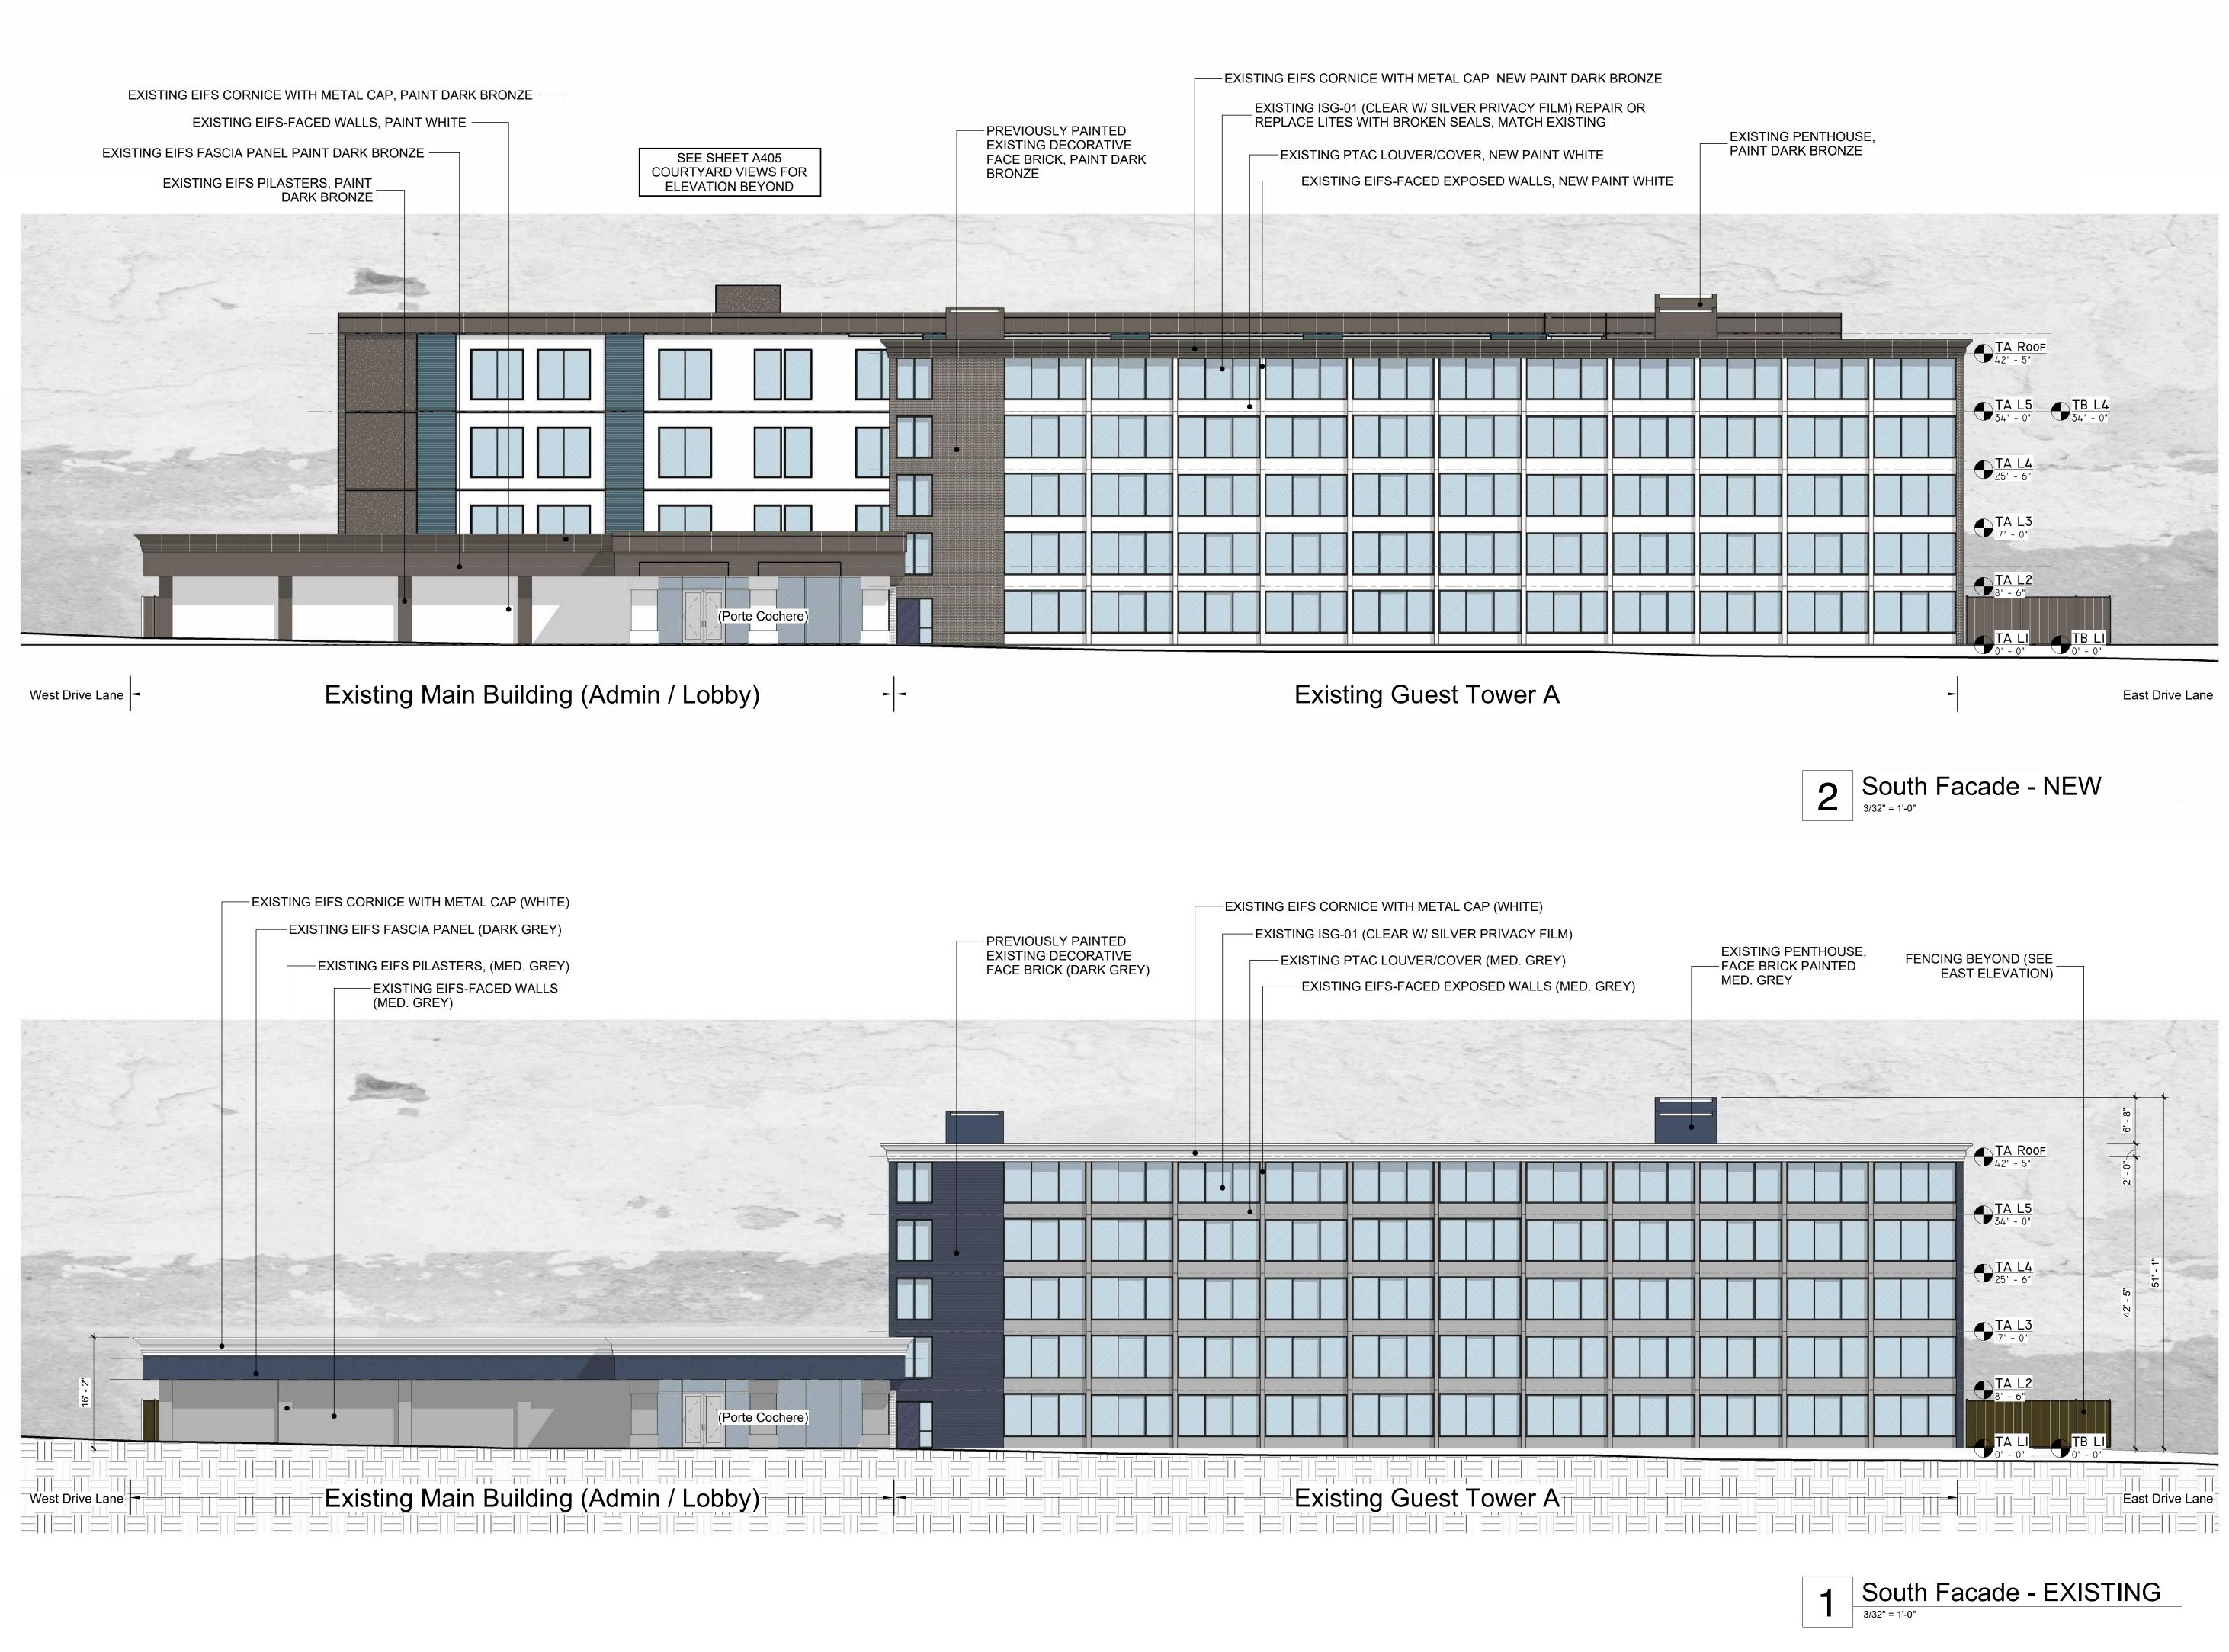

#### **PLAN REVIEW**

The applicant is proposing a 100 room, four-story tower addition to an existing hotel immediately east of KCI and Interstate 29. The architecture and design of the new tower will complement the existing five-story, 202 room mid-century style of the south tower. The new tower will be located on the northern perimeter of the site which will provide relief from the northern wind in the winter and early spring. The addition will also create a more defined courtyard and outdoor pool area.

- F. The location, orientation, and architectural features, including design and material, of buildings and other structures on the site must be designed to be compatible with adjacent properties. The applicant will be matching the mid-century style of the existing tower located on site.
- G. Landscaping, berms, fences, and/or walls must be provided to buffer the site from undesirable views, noises, lighting, or other off-site negative influences and to buffer adjacent properties from negative influences that may be created by the plan.