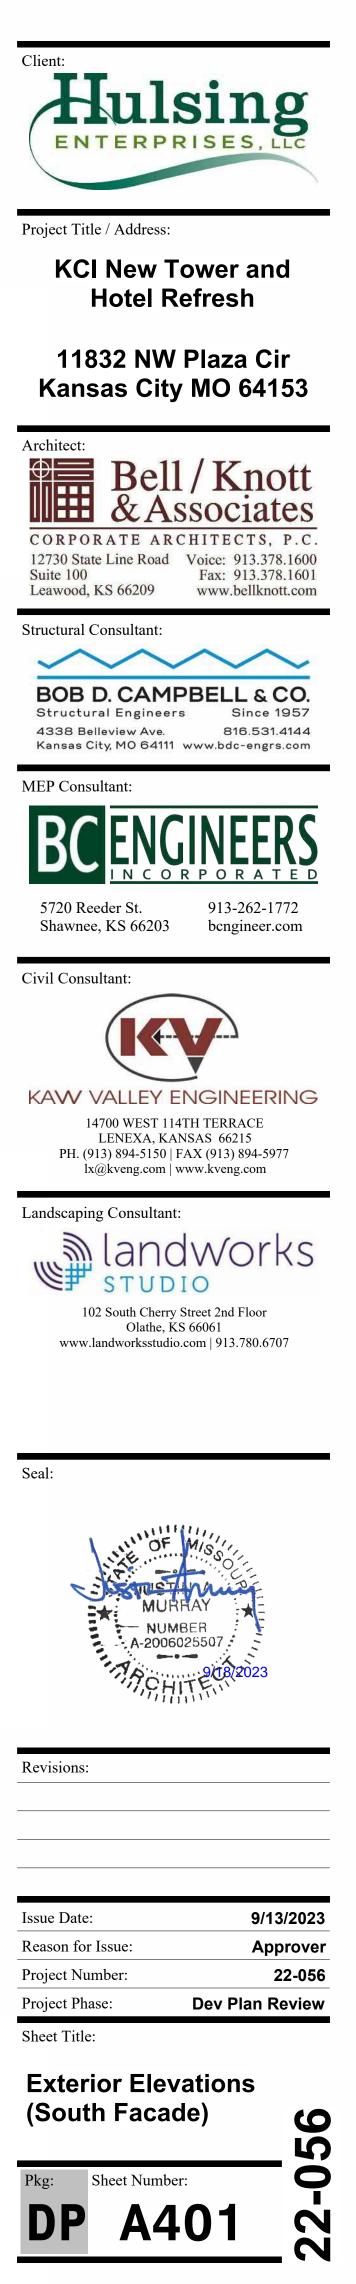

st Room STAY          | 424 SF | 2XX         | Guest Room QQ   |
| 2xx         | Stair        | 158 SF  | 2XX        | Guest Room STAY          | 414 SF | 2XX         | Guest Room QQ   |
|             |              |         | 2XX        | Guest Room STAY          | 414 SF | 2XX         | Guest Room QQ   |
| Guest Servi | ices         |         | 2XX        | Guest Room STAY          | 414 SF | 2XX         | Guest Room QQ   |
| 2xx         | V+I          | 101 SF  | 2XX        | Guest Room STAY          | 455 SF | 2XX         | Guest Room QQ   |
|             |              |         | <b>.</b>   |                          |        | 2xx         | Guest Room KING |
|             |              |         |            |                          |        |             |                 |







23 1:33:55 PM





| EXISTING EIFS CORNICE WITH METAL CAP, PA      | AINT DARK BRONZE                      |                                                                                      |
|-----------------------------------------------|---------------------------------------|--------------------------------------------------------------------------------------|
| EXISTING EIFS-FACED WALLS, PAIN               |                                       | EXISTING ISG-01 (CLEAR W/ SILVER PRIVACY F<br>REPLACE LITES WITH BROKEN SEALS, MATCH |
| EXISTING EIFS FASCIA PANEL PAINT DARK BRONZ   | ze —                                  | EXISTING PTAC LOUVER/COVER, NEW PAIN                                                 |
| EXISTING EIFS PILASTERS, PAINT<br>DARK BRONZE |