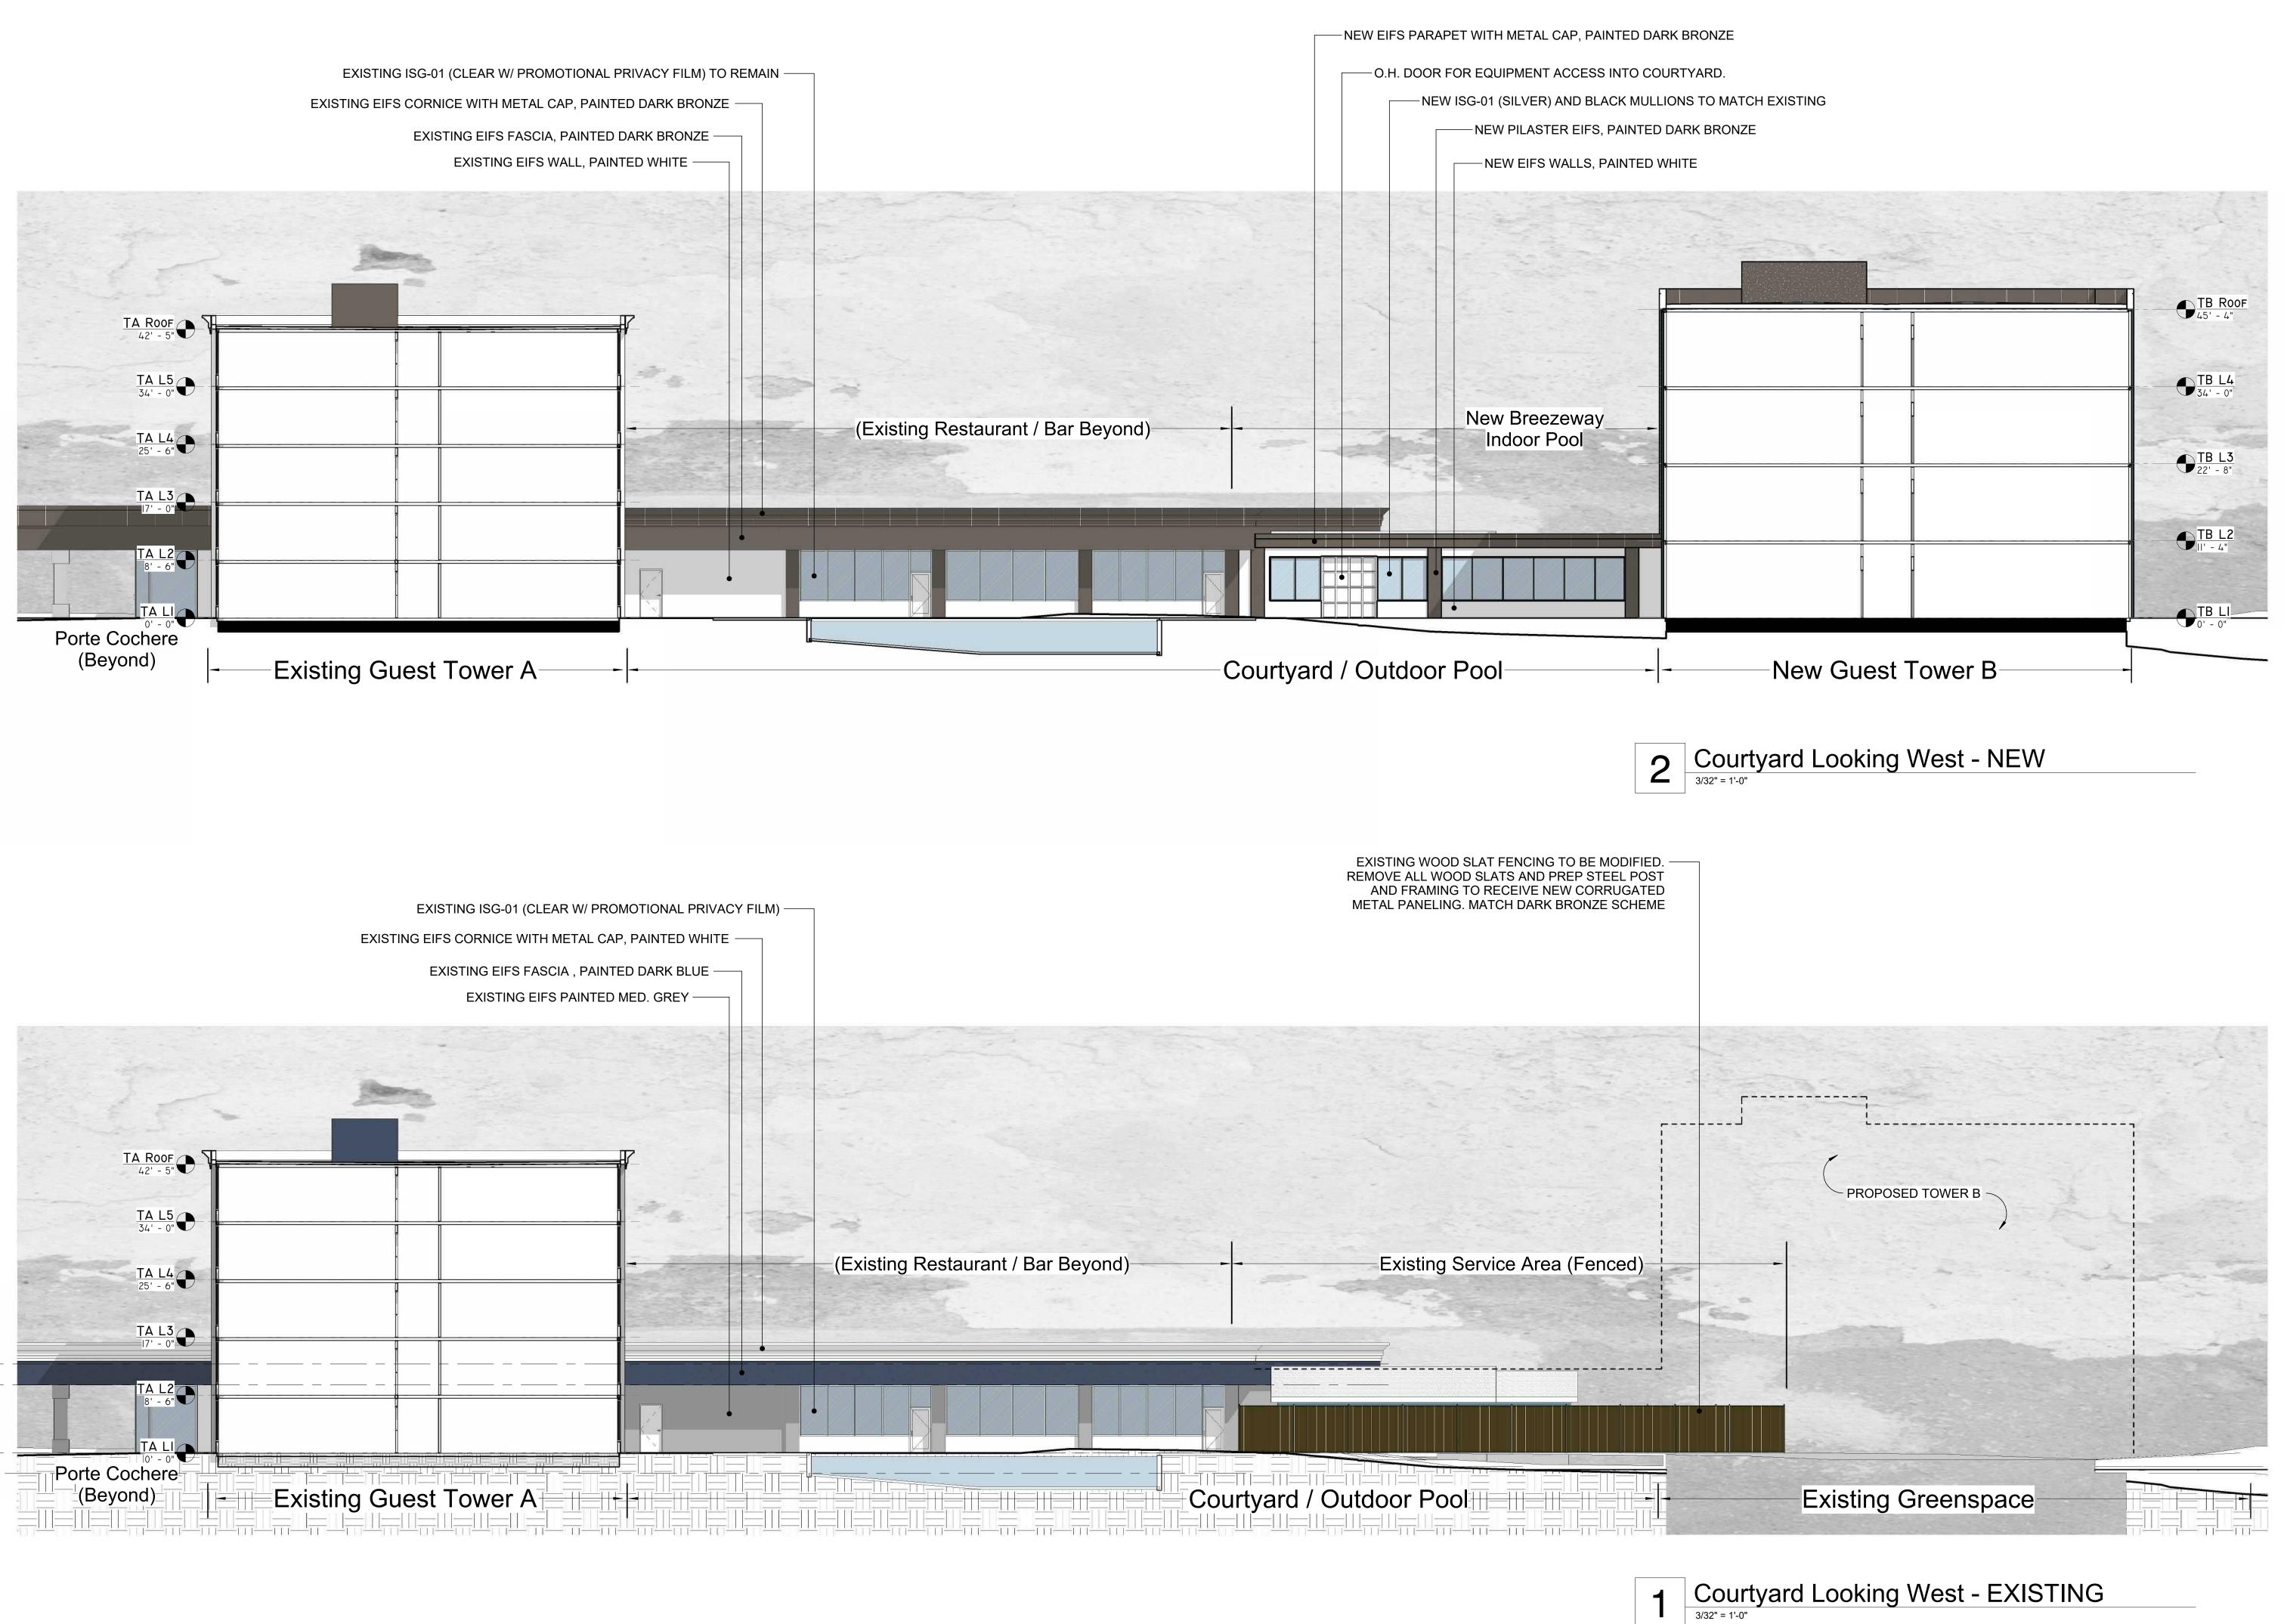

#### **PLAN REVIEW**

The applicant is proposing a 100 room, four-story tower addition to an existing hotel immediately east of KCI and Interstate 29. The architecture and design of the new tower will complement the existing five-story, 202 room mid-century style of the south tower. The new tower will be located on the northern perimeter of the site which will provide relief from the northern wind in the winter and early spring. The addition will also create a more defined courtyard and outdoor pool area.

- F. The location, orientation, and architectural features, including design and material, of buildings and other structures on the site must be designed to be compatible with adjacent properties. The applicant will be matching the mid-century style of the existing tower located on site.
- G. Landscaping, berms, fences, and/or walls must be provided to buffer the site from undesirable views, noises, lighting, or other off-site negative influences and to buffer adjacent properties from negative influences that may be created by the plan.

The current hotel is adjacent to several other lodging establishments, Interstate 29 and NW Cookingham Drive. The proposed additional tower is not anticipated to create any undesirable views, noises, lighting or other off-site negative influences. The proposed north tower will provide visual relief and establish a more intimate courtyard for guests to enjoy.