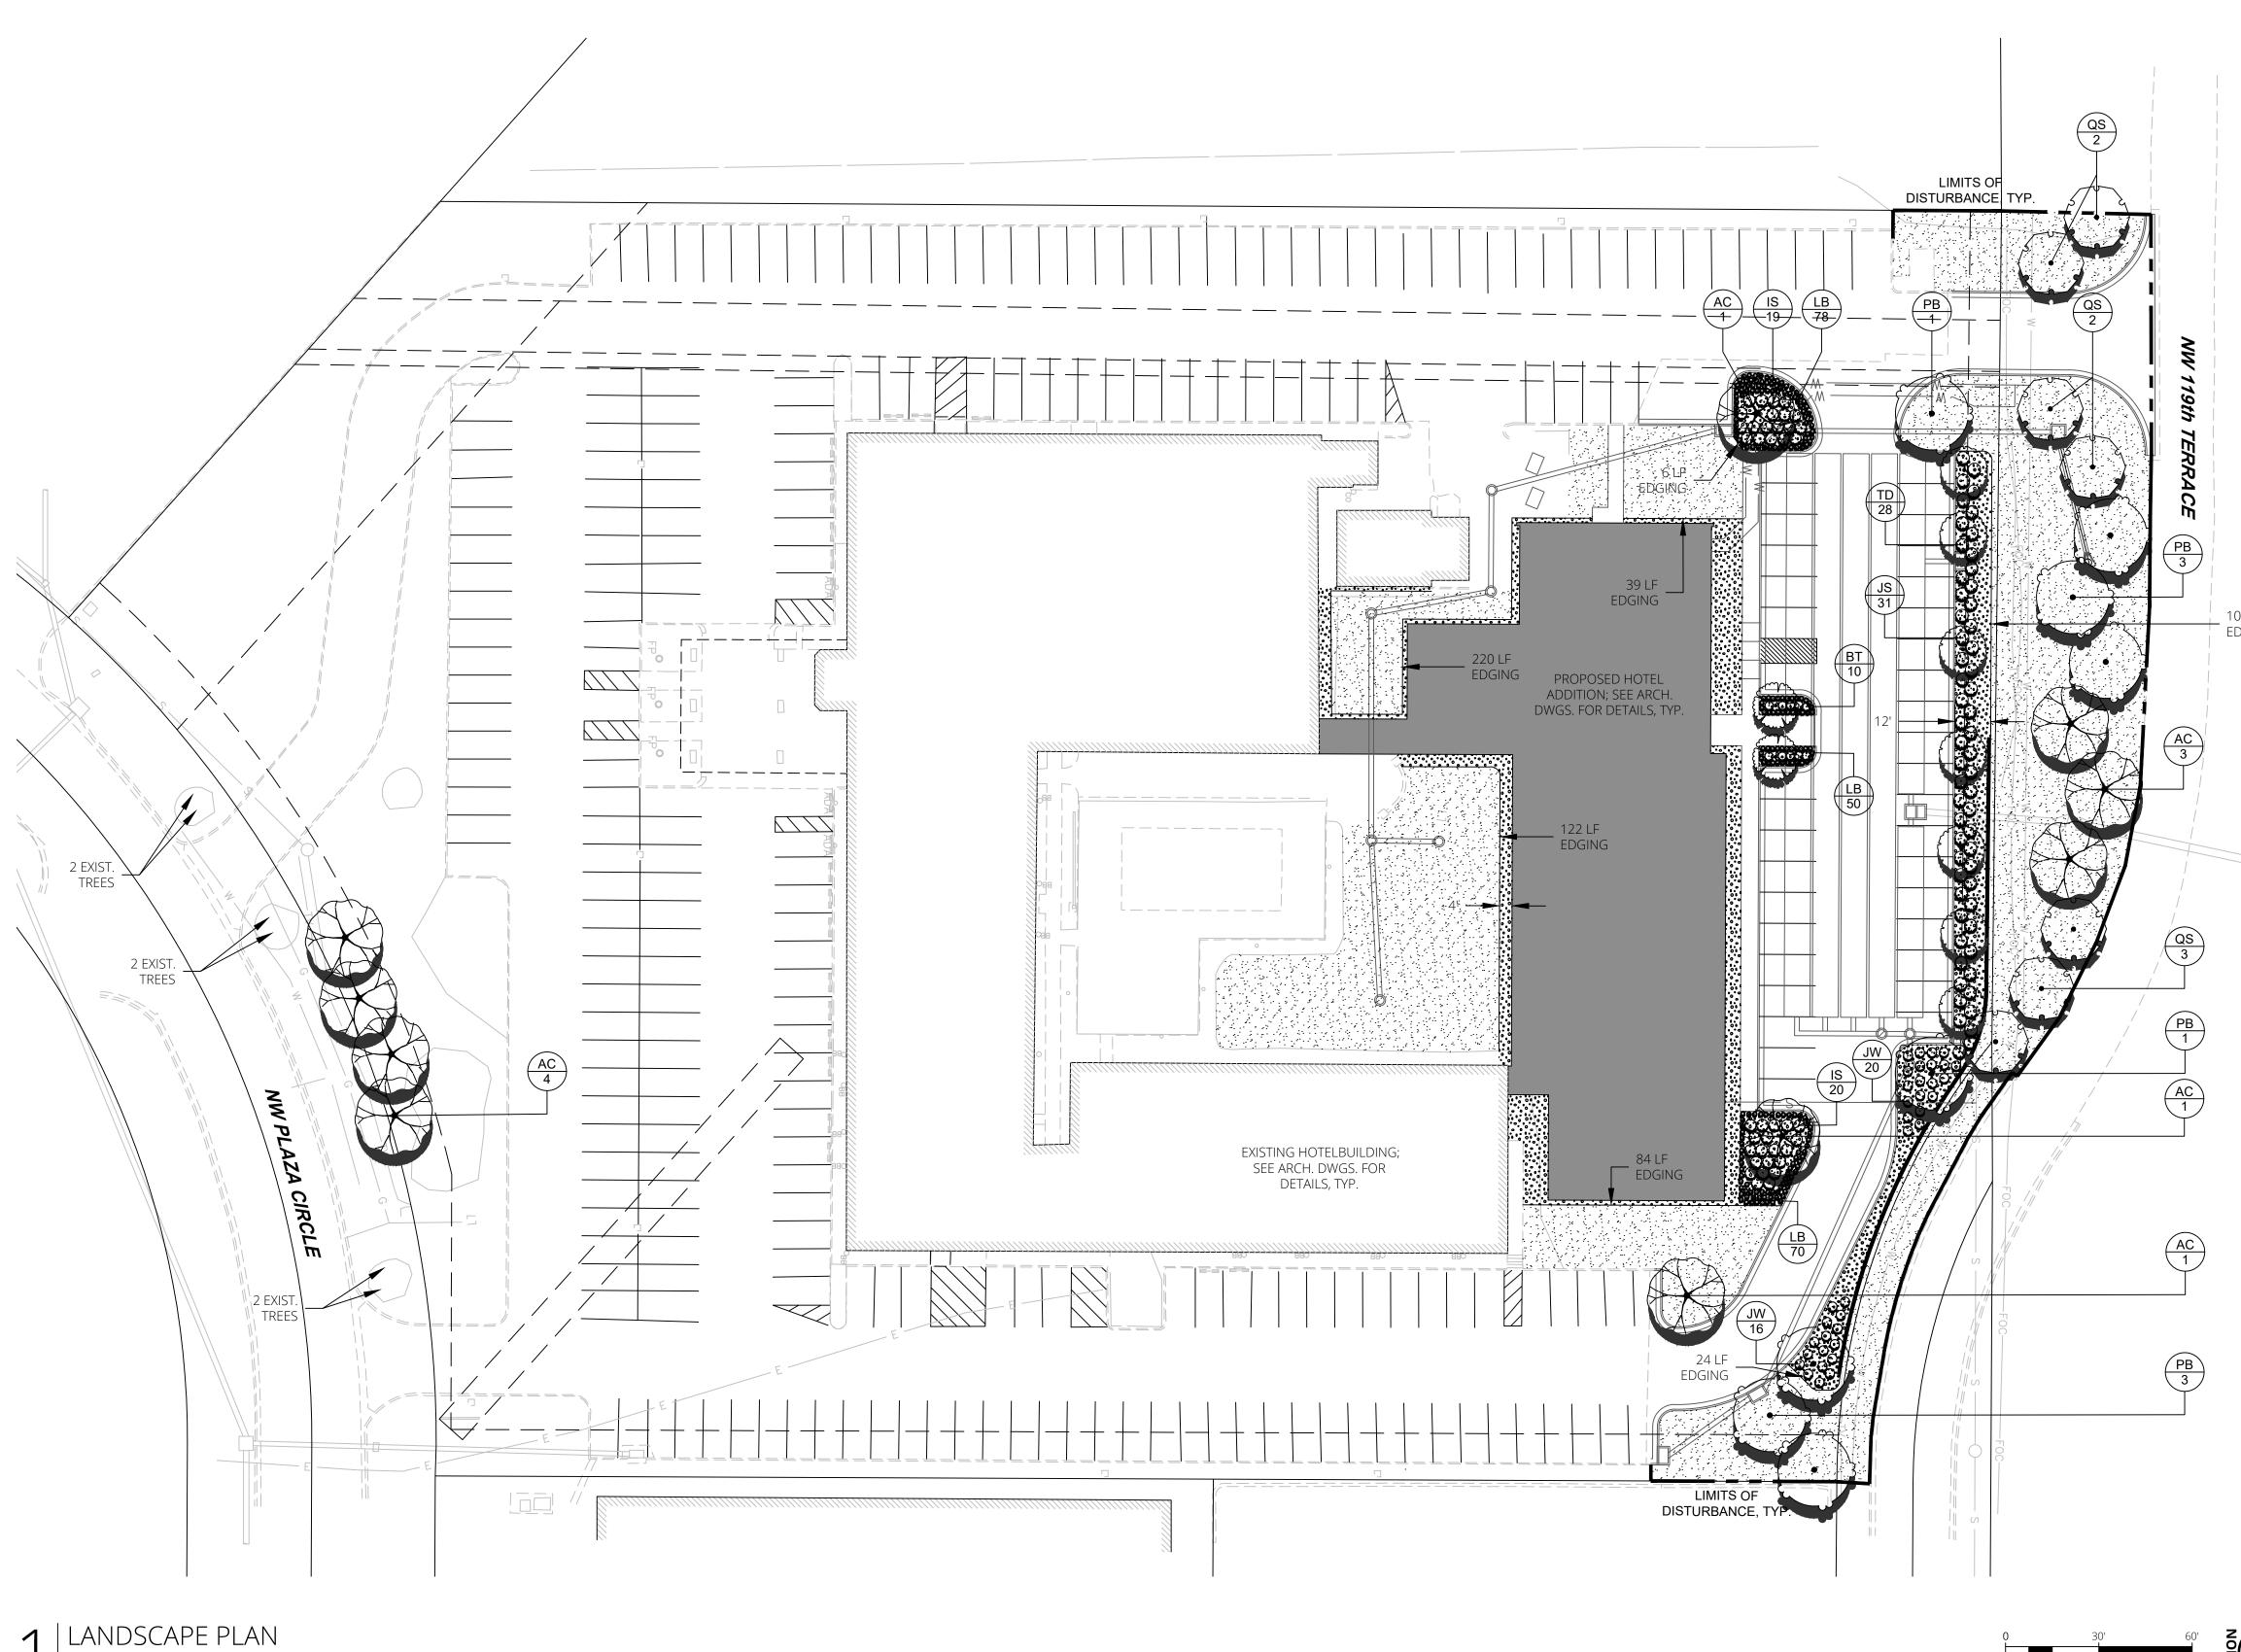

#### **PLAN REVIEW**

The applicant is proposing a 100 room, four-story tower addition to an existing hotel immediately east of KCI and Interstate 29. The architecture and design of the new tower will complement the existing five-story, 202 room mid-century style of the south tower. The new tower will be located on the northern perimeter of the site which will provide relief from the northern wind in the winter and early spring. The addition will also create a more defined courtyard and outdoor pool area.

The current hotel is adjacent to several other lodging establishments, Interstate 29 and NW Cookingham Drive. The proposed additional tower is not anticipated to create any undesirable views, noises, lighting or other off-site negative influences. The proposed north tower will provide visual relief and establish a more intimate courtyard for guests to enjoy.

The proposed design does include a new parking area on the northern perimeter of the site, adding a total of thirty-five new parking stalls. The new parking area also allows greater access for emergency personnel.

Four to six trees will be removed for the construction of the proposed addition, but the applicant will be planting thirty new trees on the site.