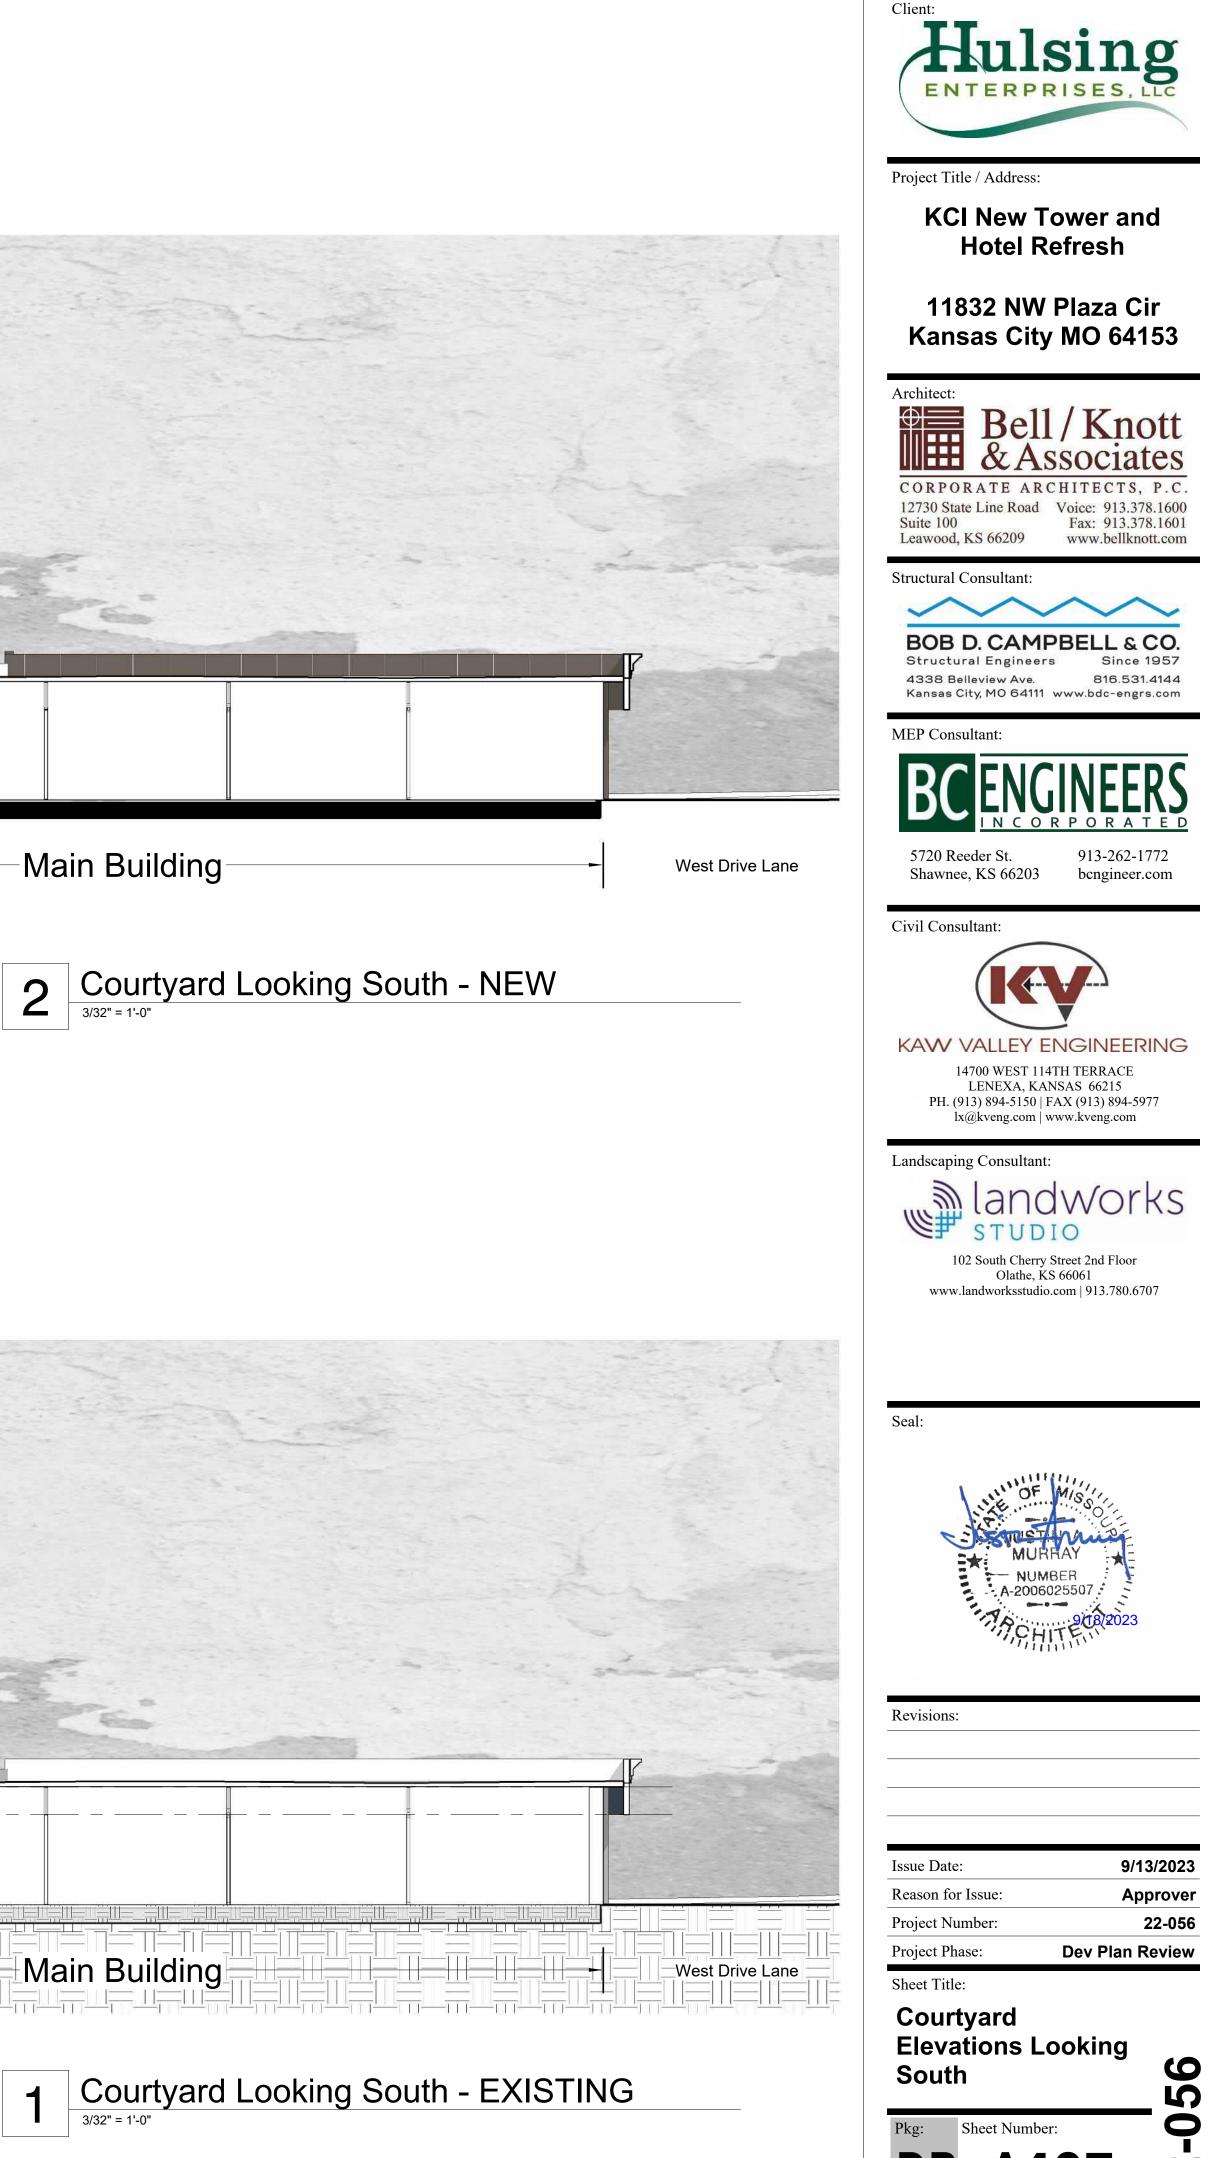

#### **PLAN REVIEW**

The applicant is proposing a 100 room, four-story tower addition to an existing hotel immediately east of KCI and Interstate 29. The architecture and design of the new tower will complement the existing five-story, 202 room mid-century style of the south tower. The new tower will be located on the northern perimeter of the site which will provide relief from the northern wind in the winter and early spring. The addition will also create a more defined courtyard and outdoor pool area.

The current hotel is adjacent to several other lodging establishments, Interstate 29 and NW Cookingham Drive. The proposed additional tower is not anticipated to create any undesirable views, noises, lighting or other off-site negative influences. The proposed north tower will provide visual relief and establish a more intimate courtyard for guests to enjoy.