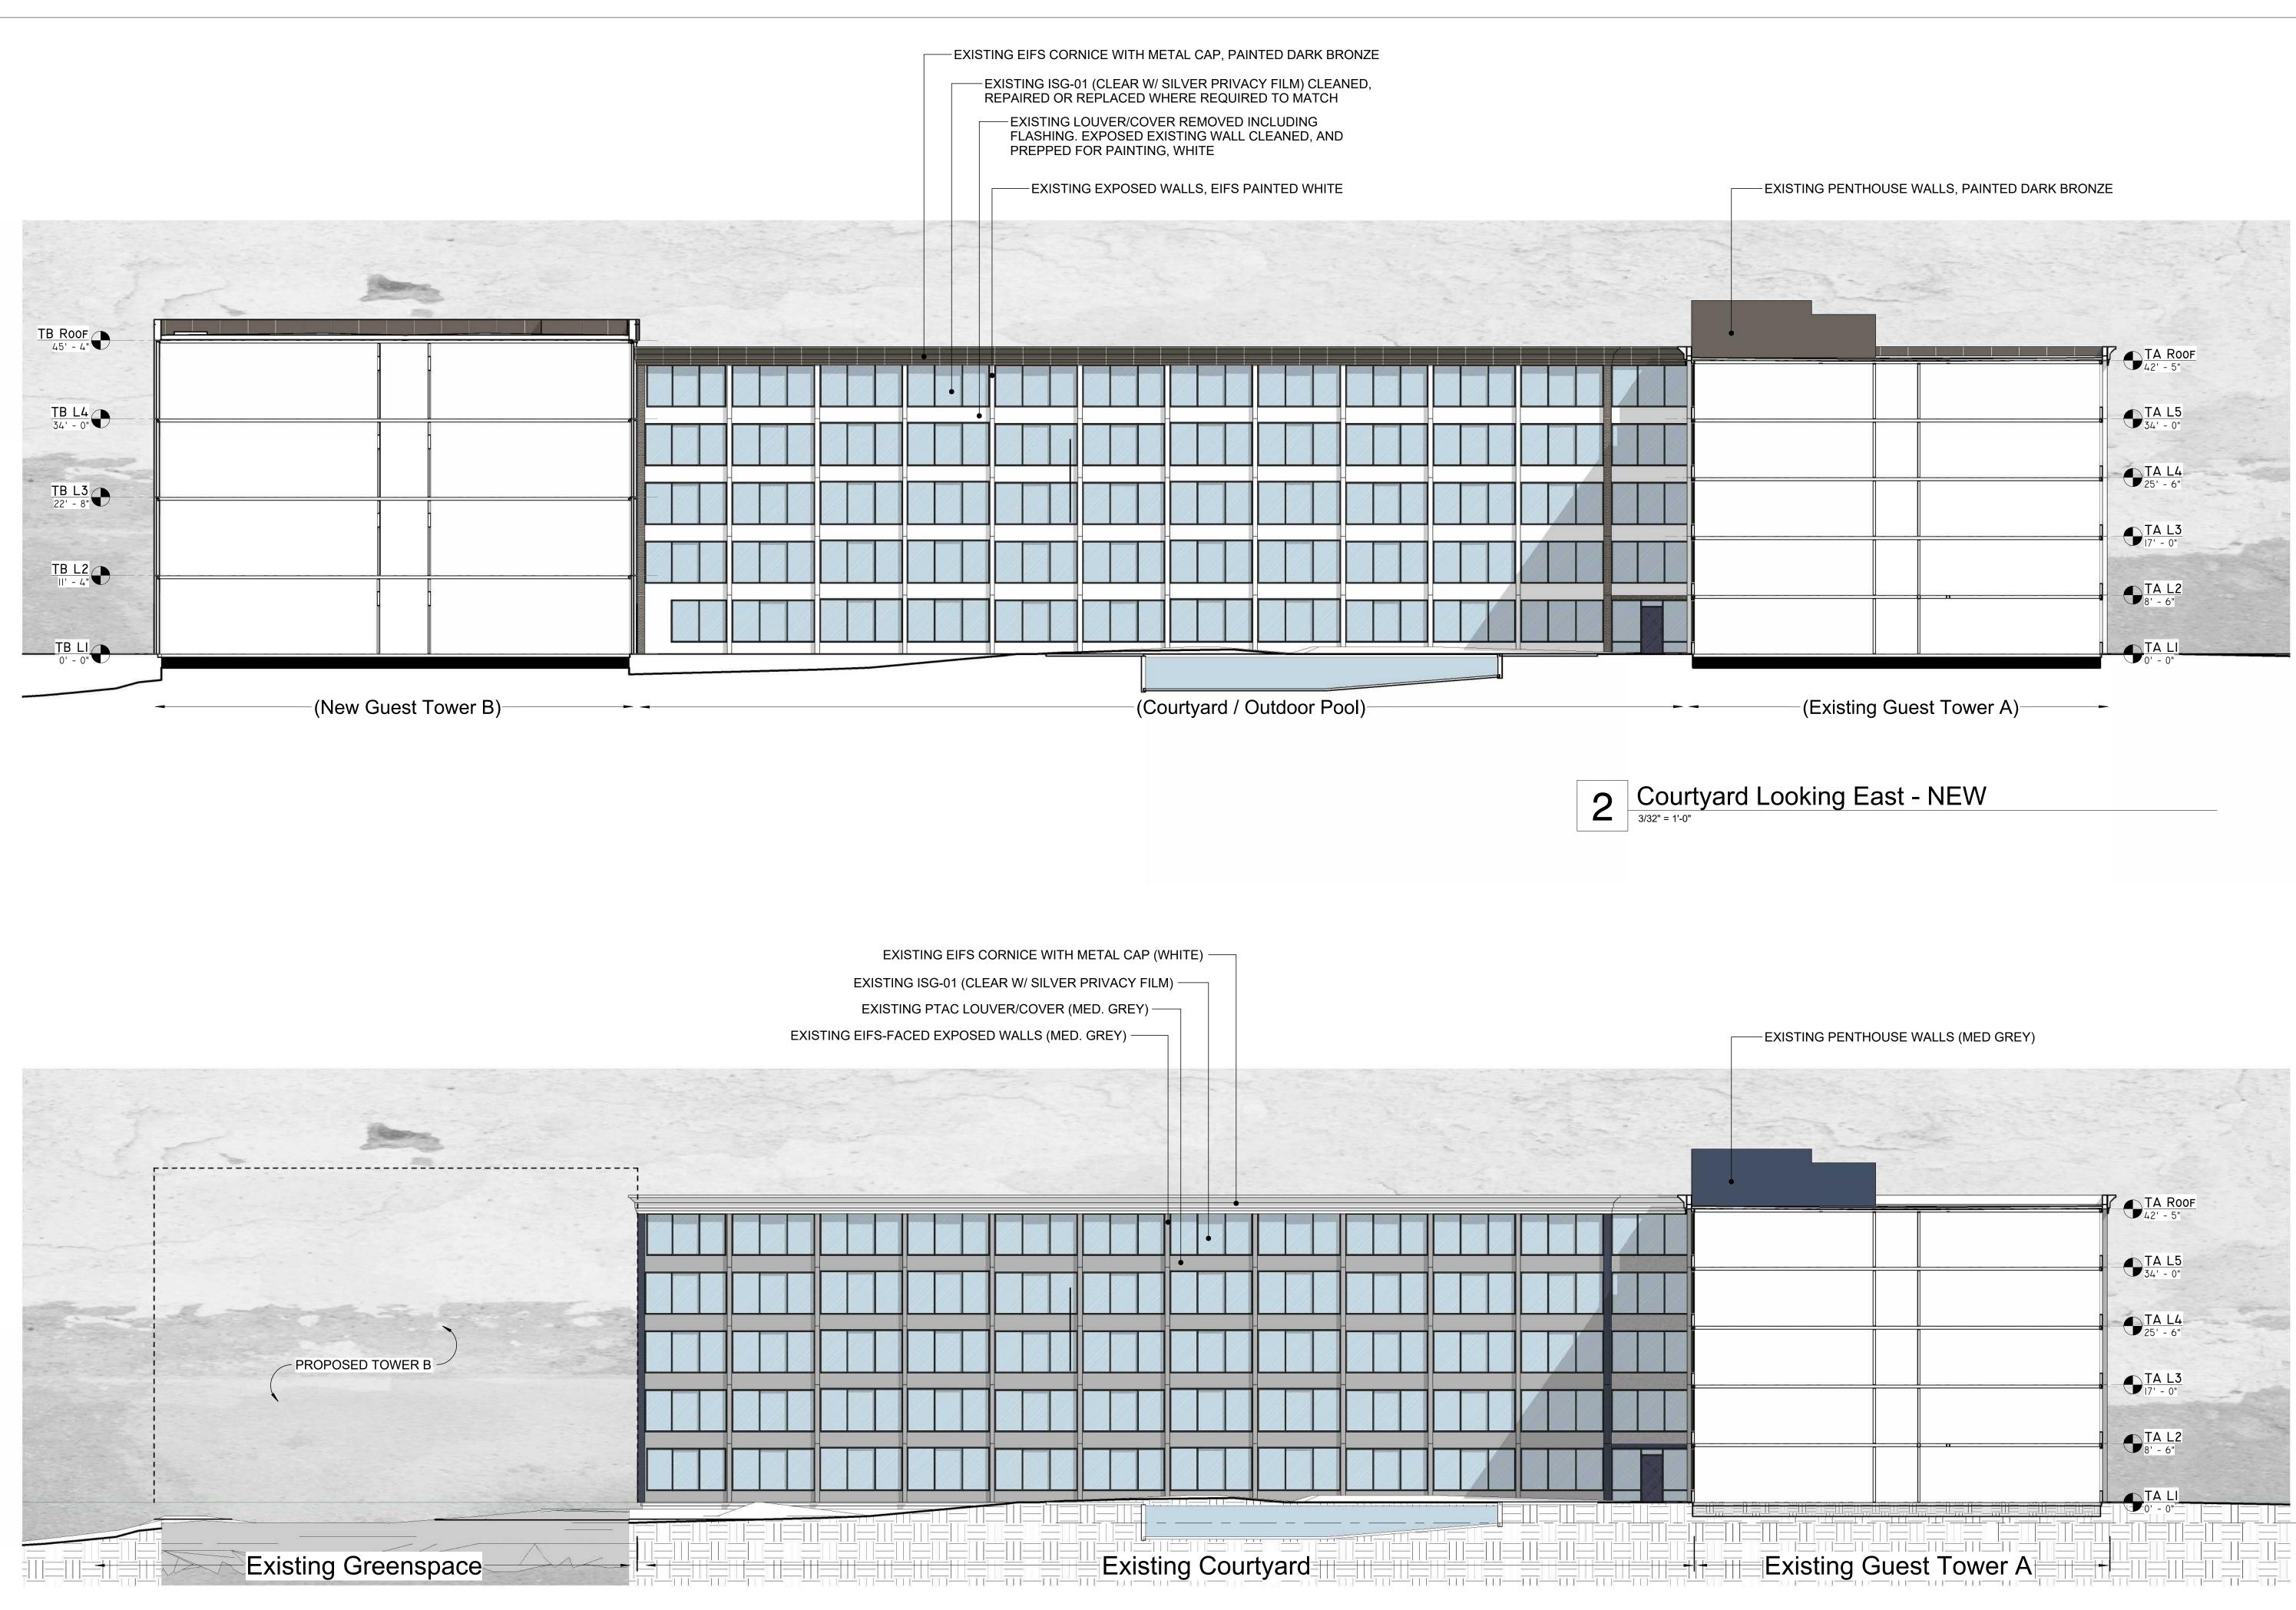

#### **PLAN REVIEW**

The applicant is proposing a 100 room, four-story tower addition to an existing hotel immediately east of KCI and Interstate 29. The architecture and design of the new tower will complement the existing five-story, 202 room mid-century style of the south tower. The new tower will be located on the northern perimeter of the site which will provide relief from the northern wind in the winter and early spring. The addition will also create a more defined courtyard and outdoor pool area.

- F. The location, orientation, and architectural features, including design and material, of buildings and other structures on the site must be designed to be compatible with adjacent properties. The applicant will be matching the mid-century style of the existing tower located on site.
- G. Landscaping, berms, fences, and/or walls must be provided to buffer the site from undesirable views, noises, lighting, or other off-site negative influences and to buffer adjacent properties from negative influences that may be created by the plan.

The current hotel is adjacent to several other lodging establishments, Interstate 29 and NW Cookingham Drive. The proposed additional tower is not anticipated to create any undesirable views, noises, lighting or other off-site negative influences. The proposed north tower will provide visual relief and establish a more intimate courtyard for guests to enjoy.