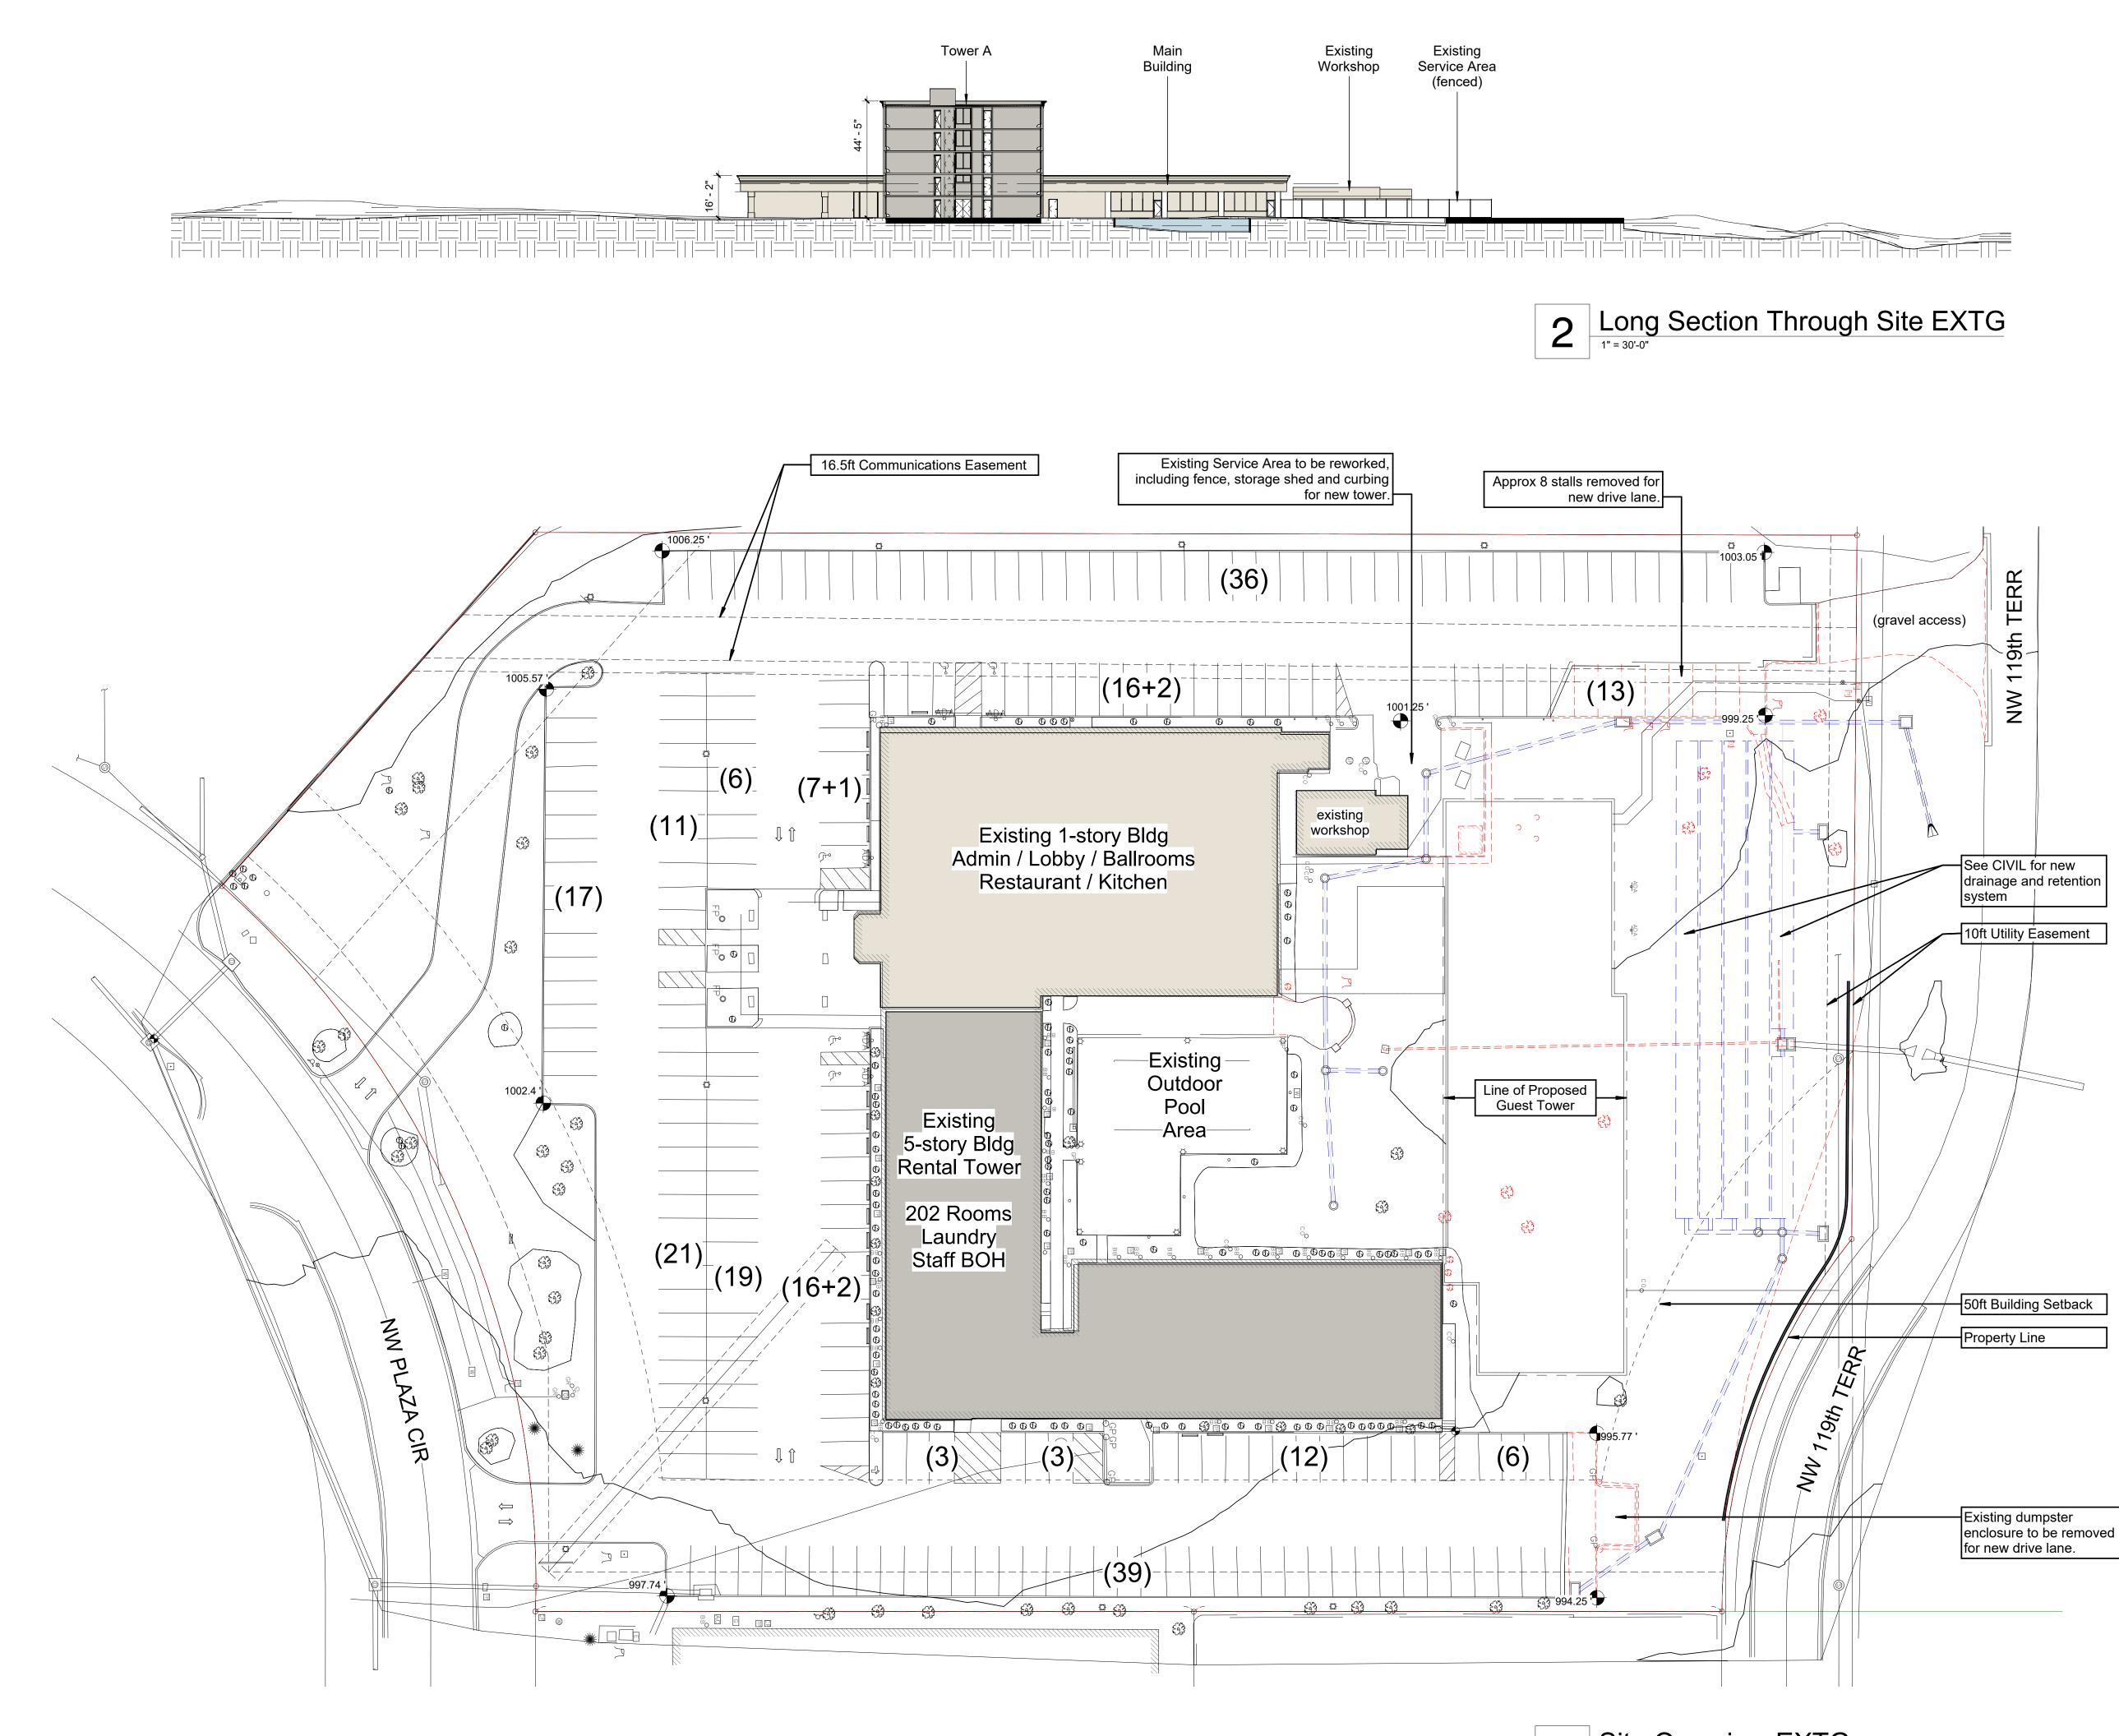

### **EXISTING CONDITIONS**

The existing 202 room hotel sits on a 5 acres site located between NW 119<sup>th</sup> Terrace and NW Plaza Circle. The hotel is adjacent to several other lodging establishments and within close proximity to KCI.

#### **PLAN REVIEW**

The applicant is proposing a 100 room, four-story tower addition to an existing hotel immediately east of KCI and Interstate 29. The architecture and design of the new tower will complement the existing five-story, 202 room mid-century style of the south tower. The new tower will be located on the northern perimeter of the site which will provide relief from the northern wind in the winter and early spring. The addition will also create a more defined courtyard and outdoor pool area.

The current hotel is adjacent to several other lodging establishments, Interstate 29 and NW Cookingham Drive. The proposed additional tower is not anticipated to create any undesirable views, noises, lighting or other off-site negative influences. The proposed north tower will provide visual relief and establish a more intimate courtyard for guests to enjoy.

The proposed design does include a new parking area on the northern perimeter of the site, adding a total of thirty-five new parking stalls. The new parking area also allows greater access for emergency personnel.

Four to six trees will be removed for the construction of the proposed addition, but the applicant will be planting thirty new trees on the site.