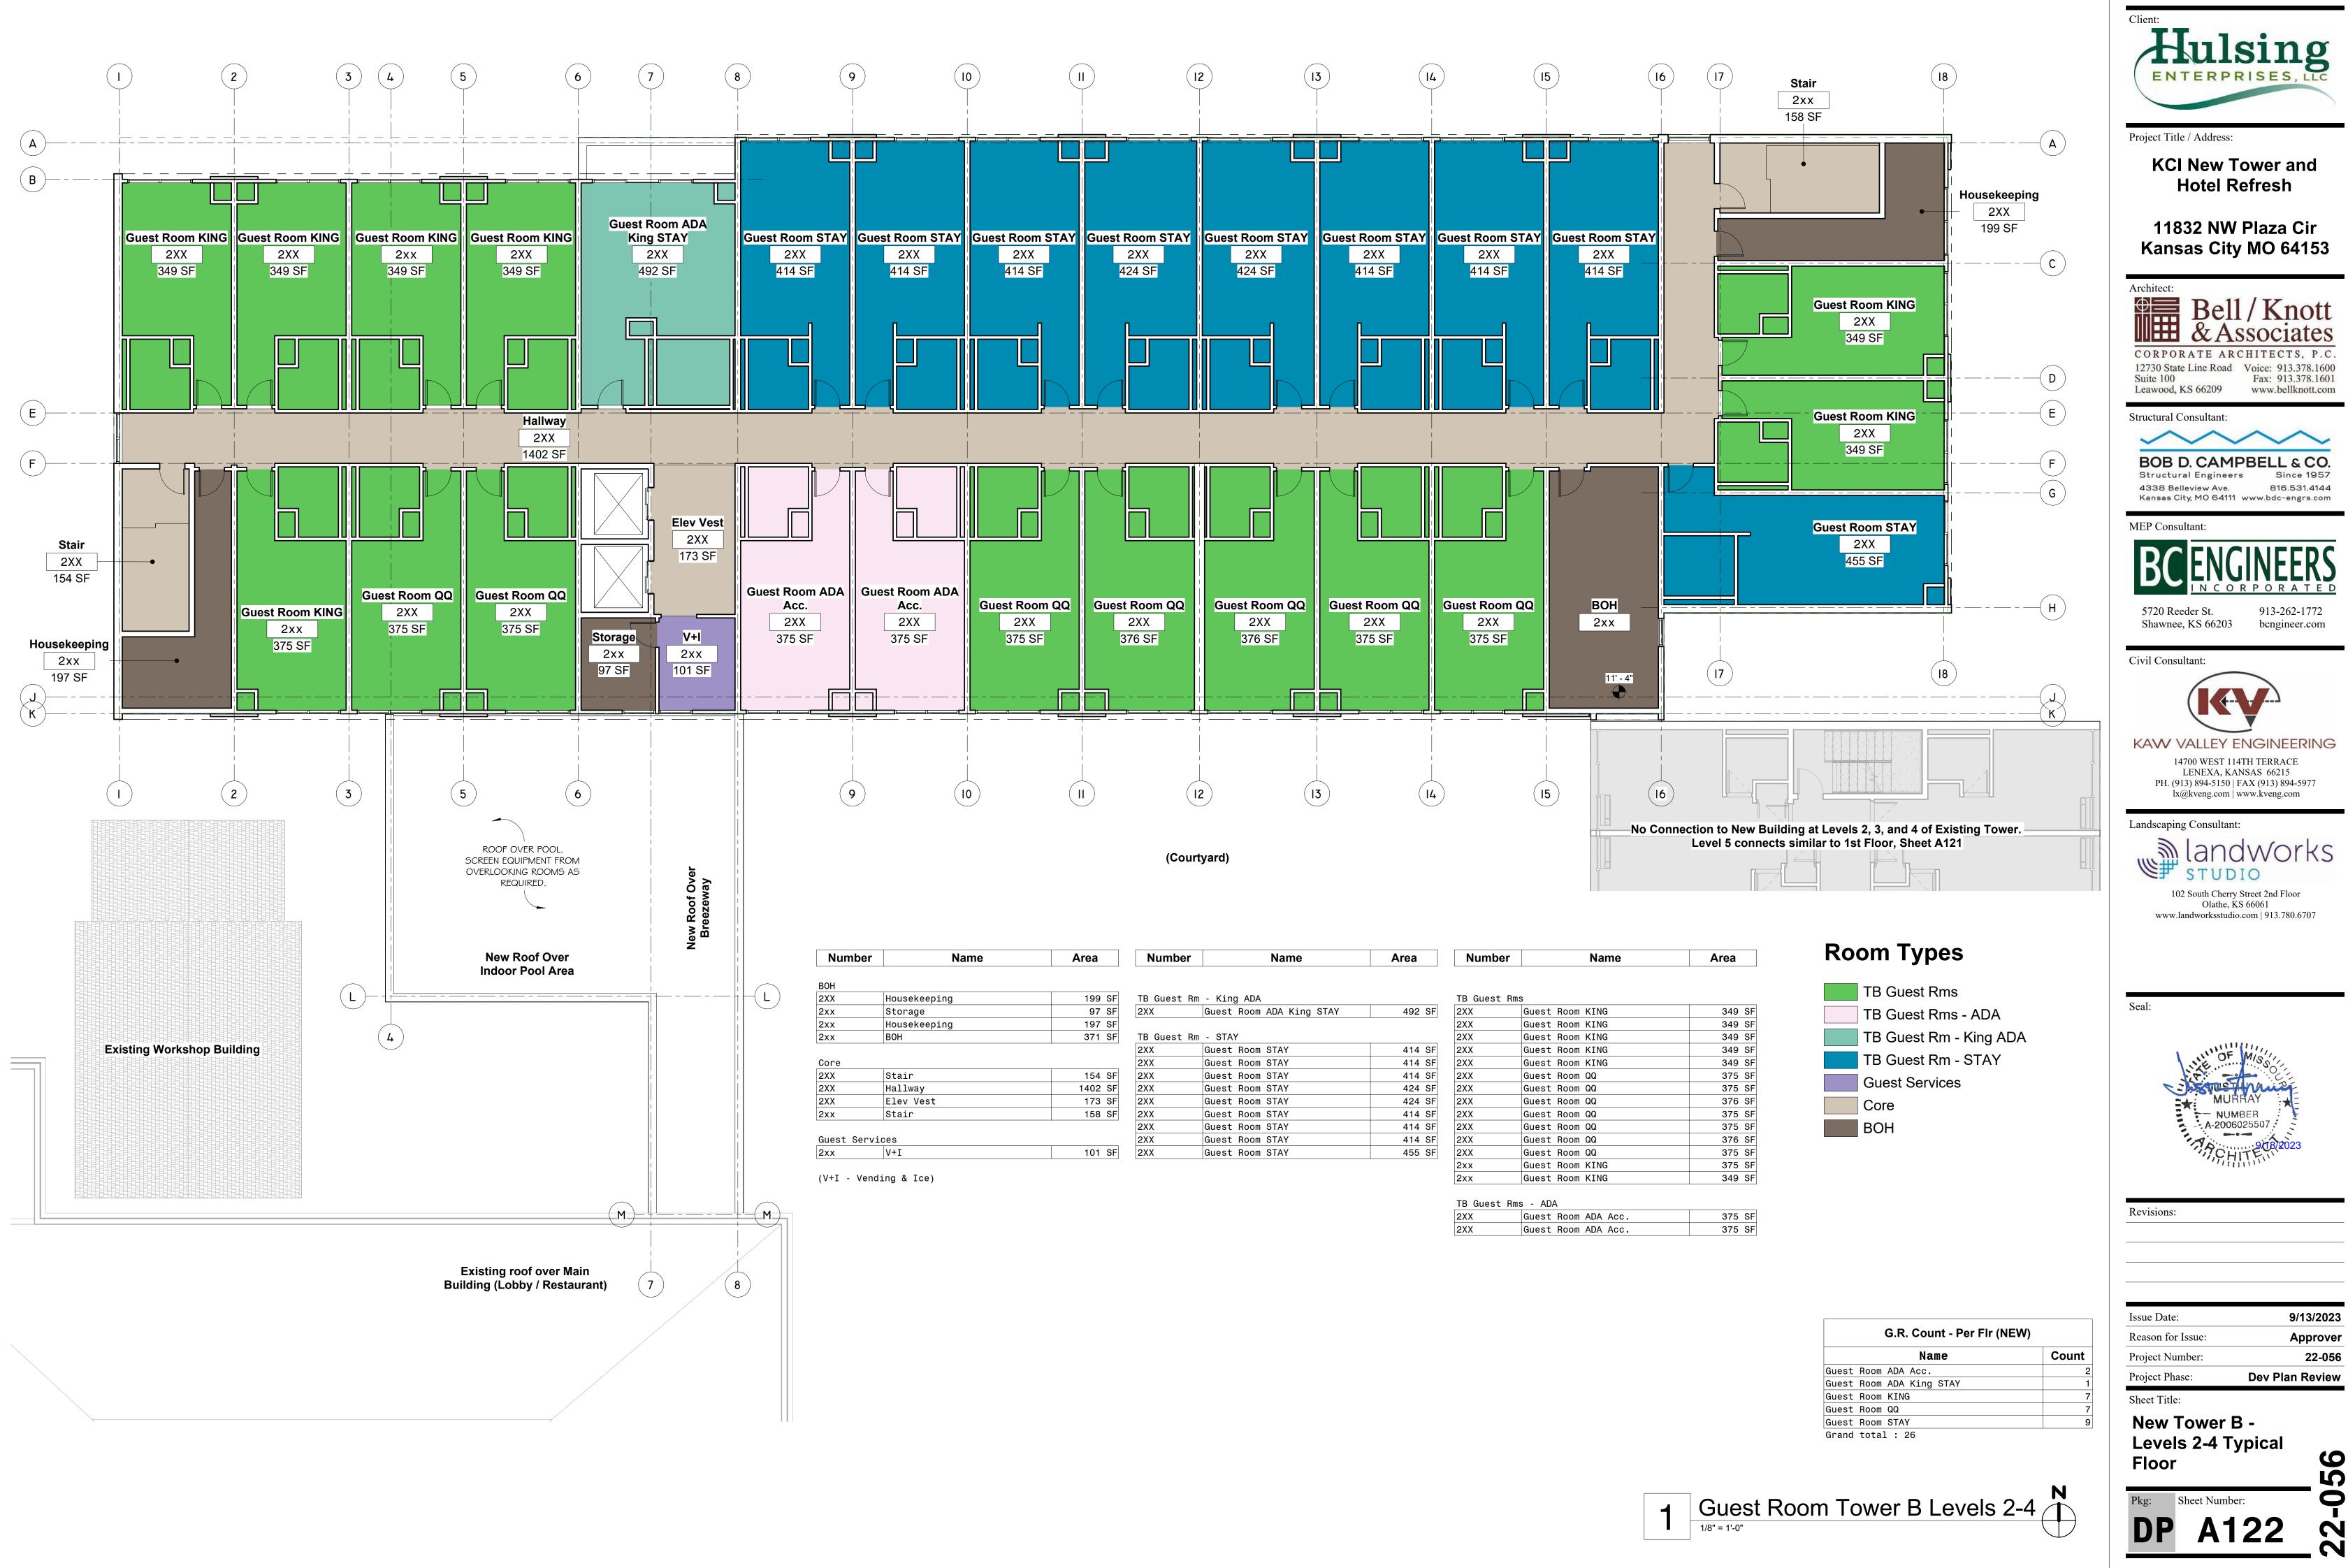

#### **PLAN REVIEW**

The applicant is proposing a 100 room, four-story tower addition to an existing hotel immediately east of KCI and Interstate 29. The architecture and design of the new tower will complement the existing five-story, 202 room mid-century style of the south tower. The new tower will be located on the northern perimeter of the site which will provide relief from the northern wind in the winter and early spring. The addition will also create a more defined courtyard and outdoor pool area.

- F. The location, orientation, and architectural features, including design and material, of buildings and other structures on the site must be designed to be compatible with adjacent properties. The applicant will be matching the mid-century style of the existing tower located on site.
- G. Landscaping, berms, fences, and/or walls must be provided to buffer the site from undesirable views, noises, lighting, or other off-site negative influences and to buffer adjacent properties from negative influences that may be created by the plan.

The current hotel is adjacent to several other lodging establishments, Interstate 29 and NW Cookingham Drive. The proposed additional tower is not anticipated to create any undesirable views, noises, lighting or other off-site negative influences. The proposed north tower will provide visual relief and establish a more intimate courtyard for guests to enjoy.

Four to six trees will be removed for the construction of the proposed addition, but the applicant will be planting thirty new trees on the site.