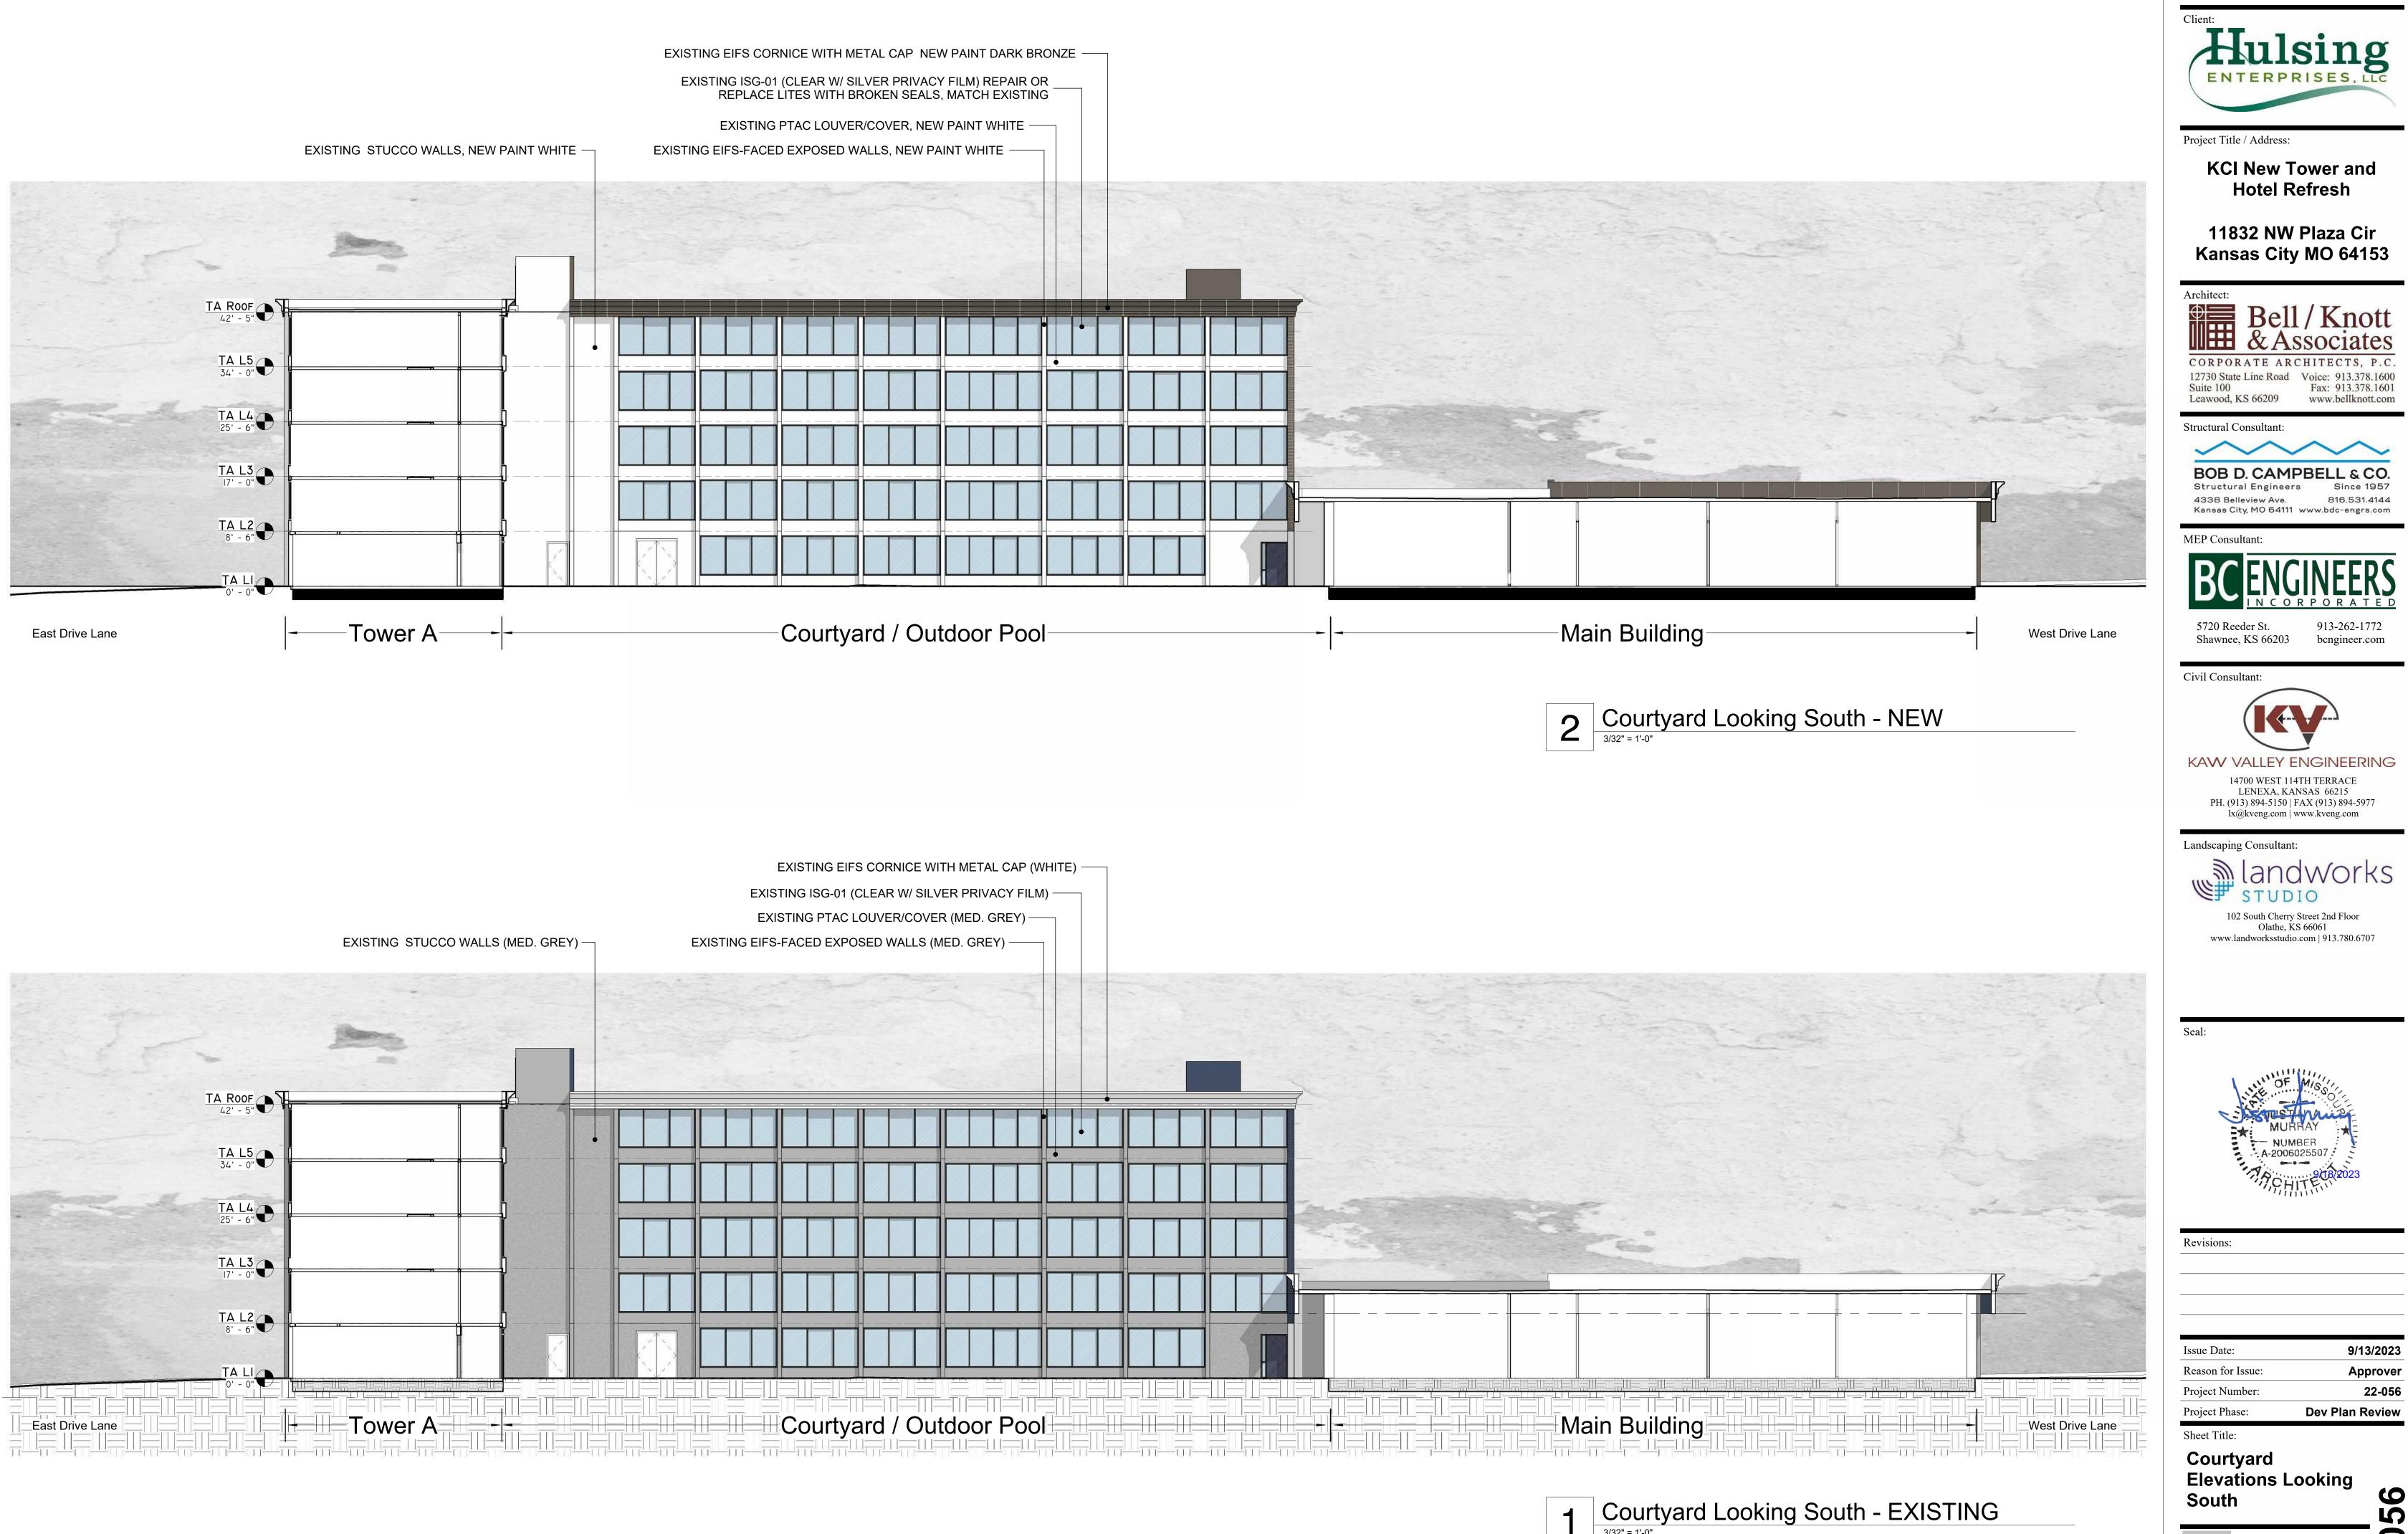

#### **PLAN REVIEW**

The applicant is proposing a 100 room, four-story tower addition to an existing hotel immediately east of KCI and Interstate 29. The architecture and design of the new tower will complement the existing five-story, 202 room mid-century style of the south tower. The new tower will be located on the northern perimeter of the site which will provide relief from the northern wind in the winter and early spring. The addition will also create a more defined courtyard and outdoor pool area.

- F. The location, orientation, and architectural features, including design and material, of buildings and other structures on the site must be designed to be compatible with adjacent properties. The applicant will be matching the mid-century style of the existing tower located on site.
- G. Landscaping, berms, fences, and/or walls must be provided to buffer the site from undesirable views, noises, lighting, or other off-site negative influences and to buffer adjacent properties from negative influences that may be created by the plan.

The current hotel is adjacent to several other lodging establishments, Interstate 29 and NW Cookingham Drive. The proposed additional tower is not anticipated to create any undesirable views, noises, lighting or other off-site negative influences. The proposed north tower will provide visual relief and establish a more intimate courtyard for guests to enjoy.