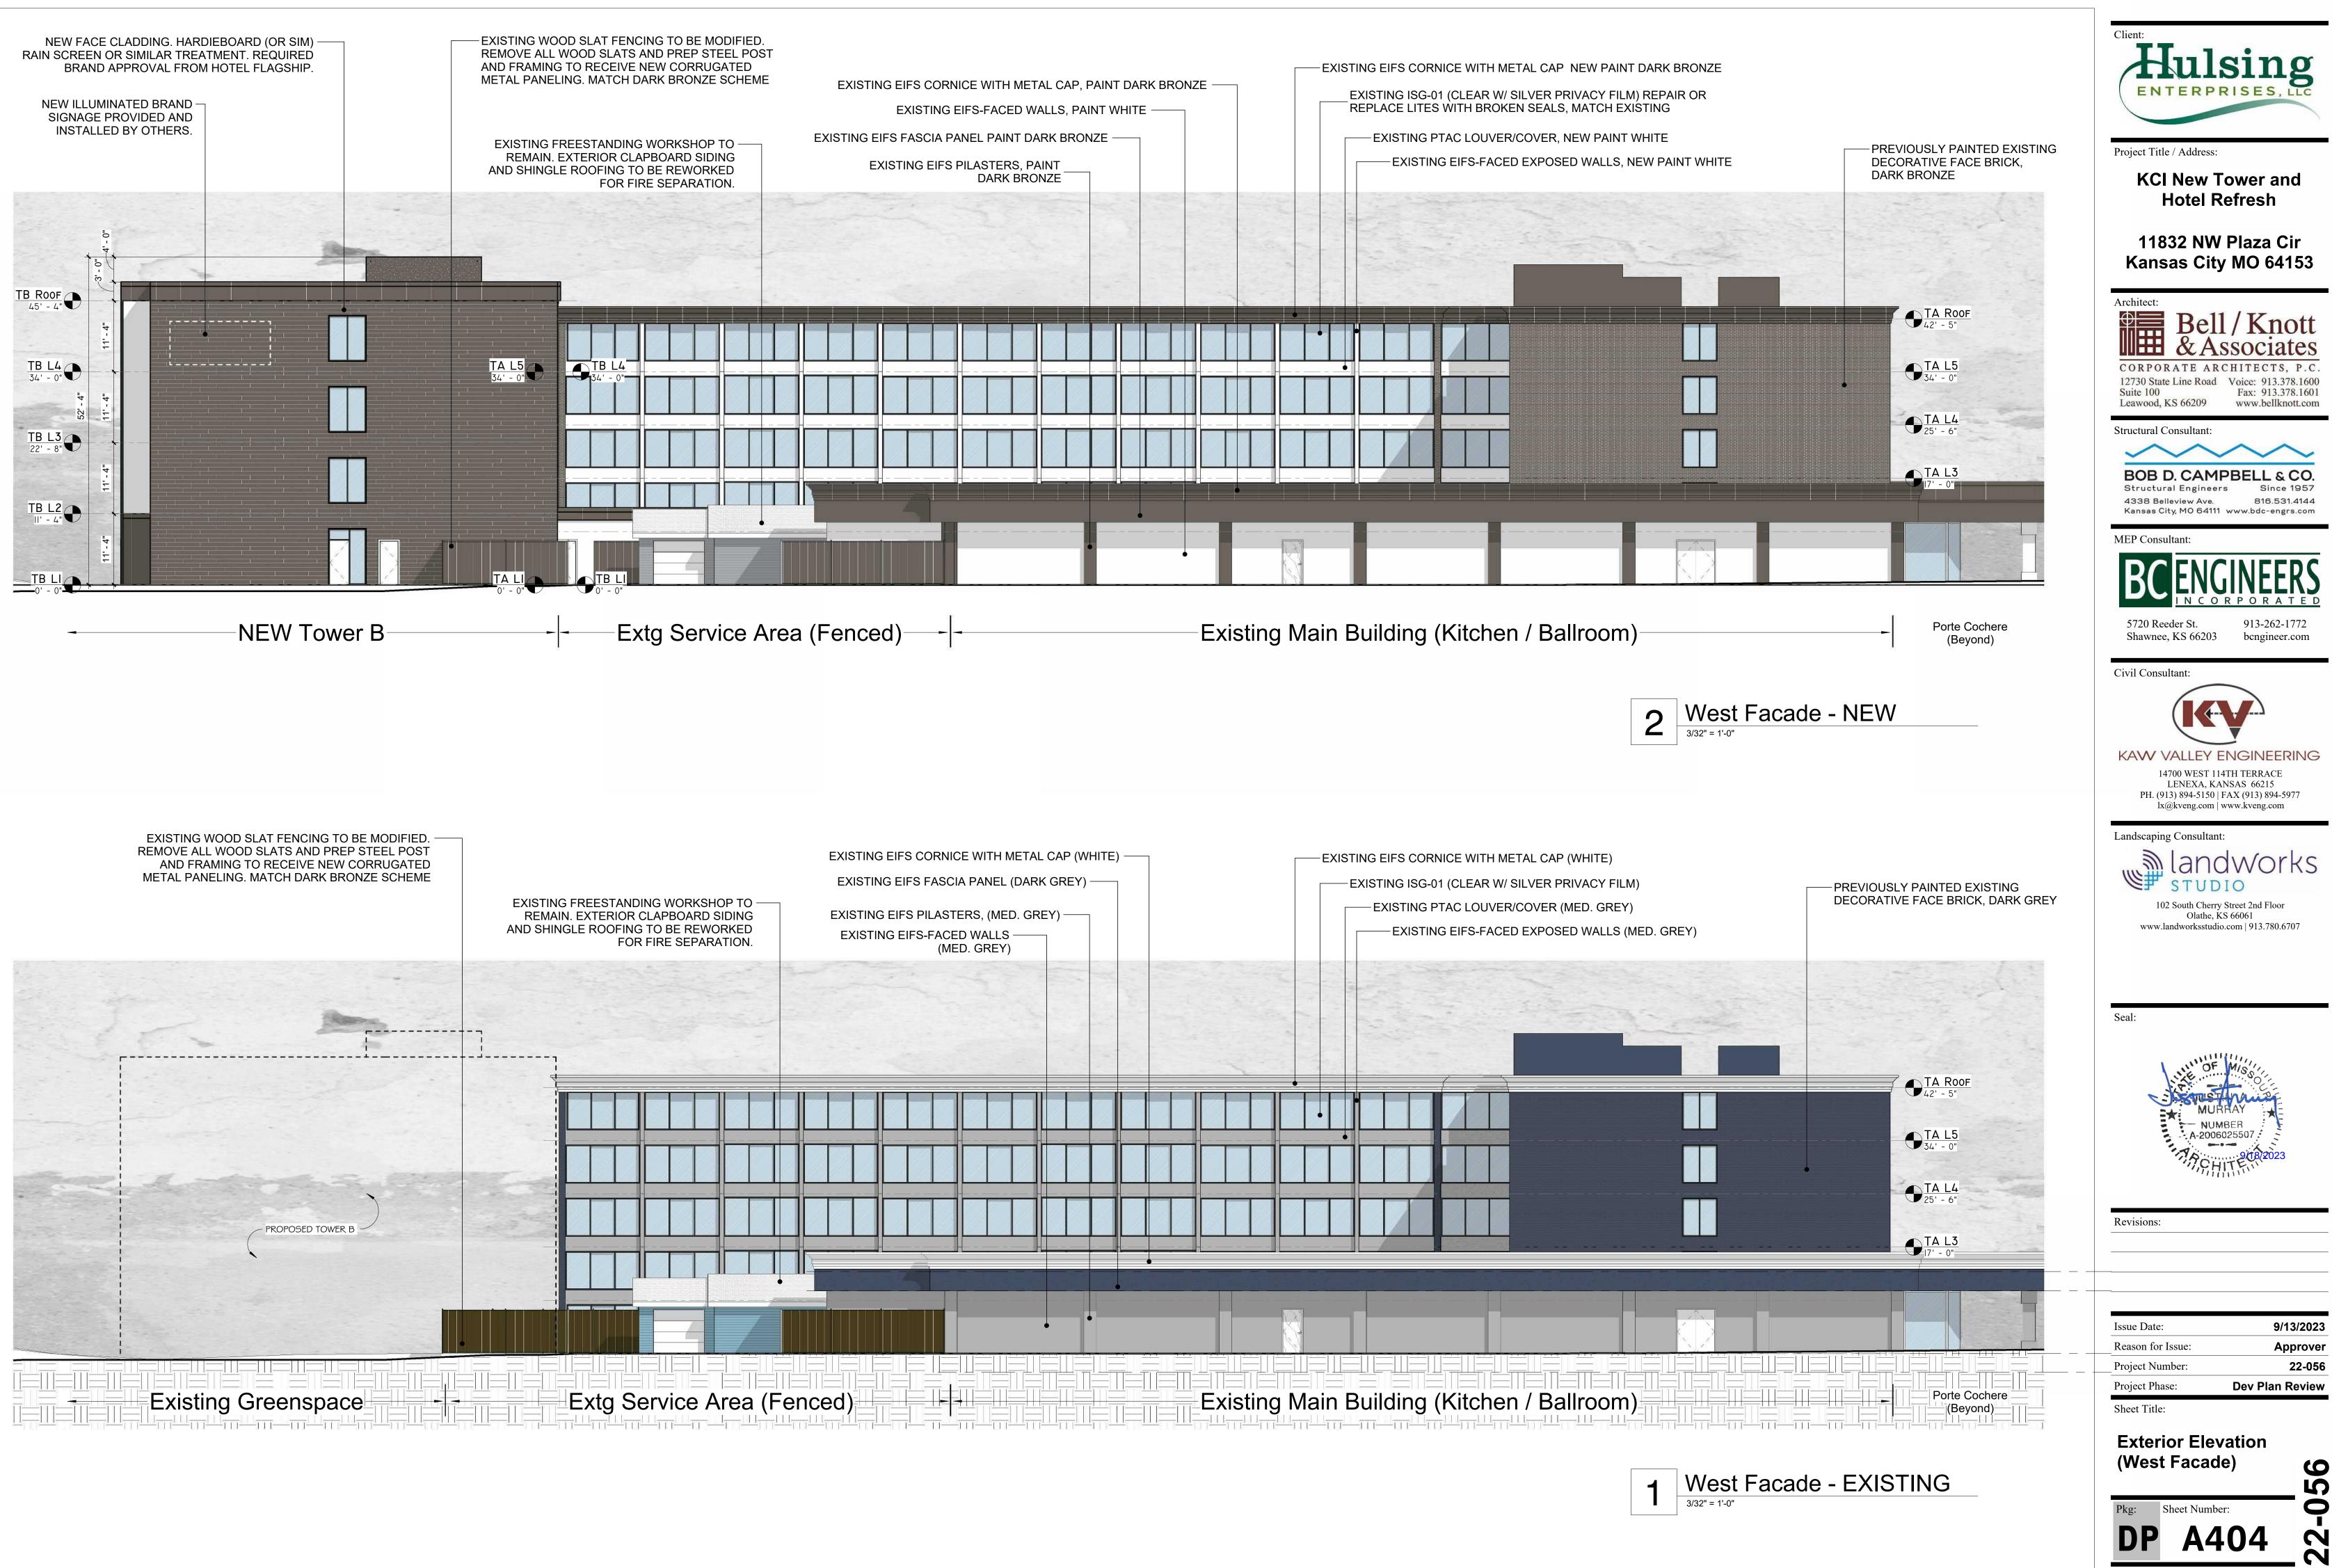

| 424 SF | 2XX         | Guest Room QQ   |
| 2xx         | Stair        | 158 SF  | 2XX        | Guest Room STAY          | 414 SF | 2XX         | Guest Room QQ   |
|             |              |         | 2XX        | Guest Room STAY          | 414 SF | 2XX         | Guest Room QQ   |
| Guest Servi | ices         |         | 2XX        | Guest Room STAY          | 414 SF | 2XX         | Guest Room QQ   |
| 2xx         | V+I          | 101 SF  | 2XX        | Guest Room STAY          | 455 SF | 2XX         | Guest Room QQ   |
|             |              |         | <b>.</b>   |                          |        | 2xx         | Guest Room KING |
|             |              |         |            |                          |        |             |                 |







23 1:33:55 PM





| EXISTING EIFS CORNICE WITH METAL CAP, PA      | AINT DARK BRONZE                      |                                                                                      |
|-----------------------------------------------|---------------------------------------|--------------------------------------------------------------------------------------|
| EXISTING EIFS-FACED WALLS, PAIN               |                                       | EXISTING ISG-01 (CLEAR W/ SILVER PRIVACY F<br>REPLACE LITES WITH BROKEN SEALS, MATCH |
| EXISTING EIFS FASCIA PANEL PAINT DARK BRONZ   | ze —                                  | EXISTING PTAC LOUVER/COVER, NEW PAIN                                                 |
| EXISTING EIFS PILASTERS, PAINT<br>DARK BRONZE |                                       |