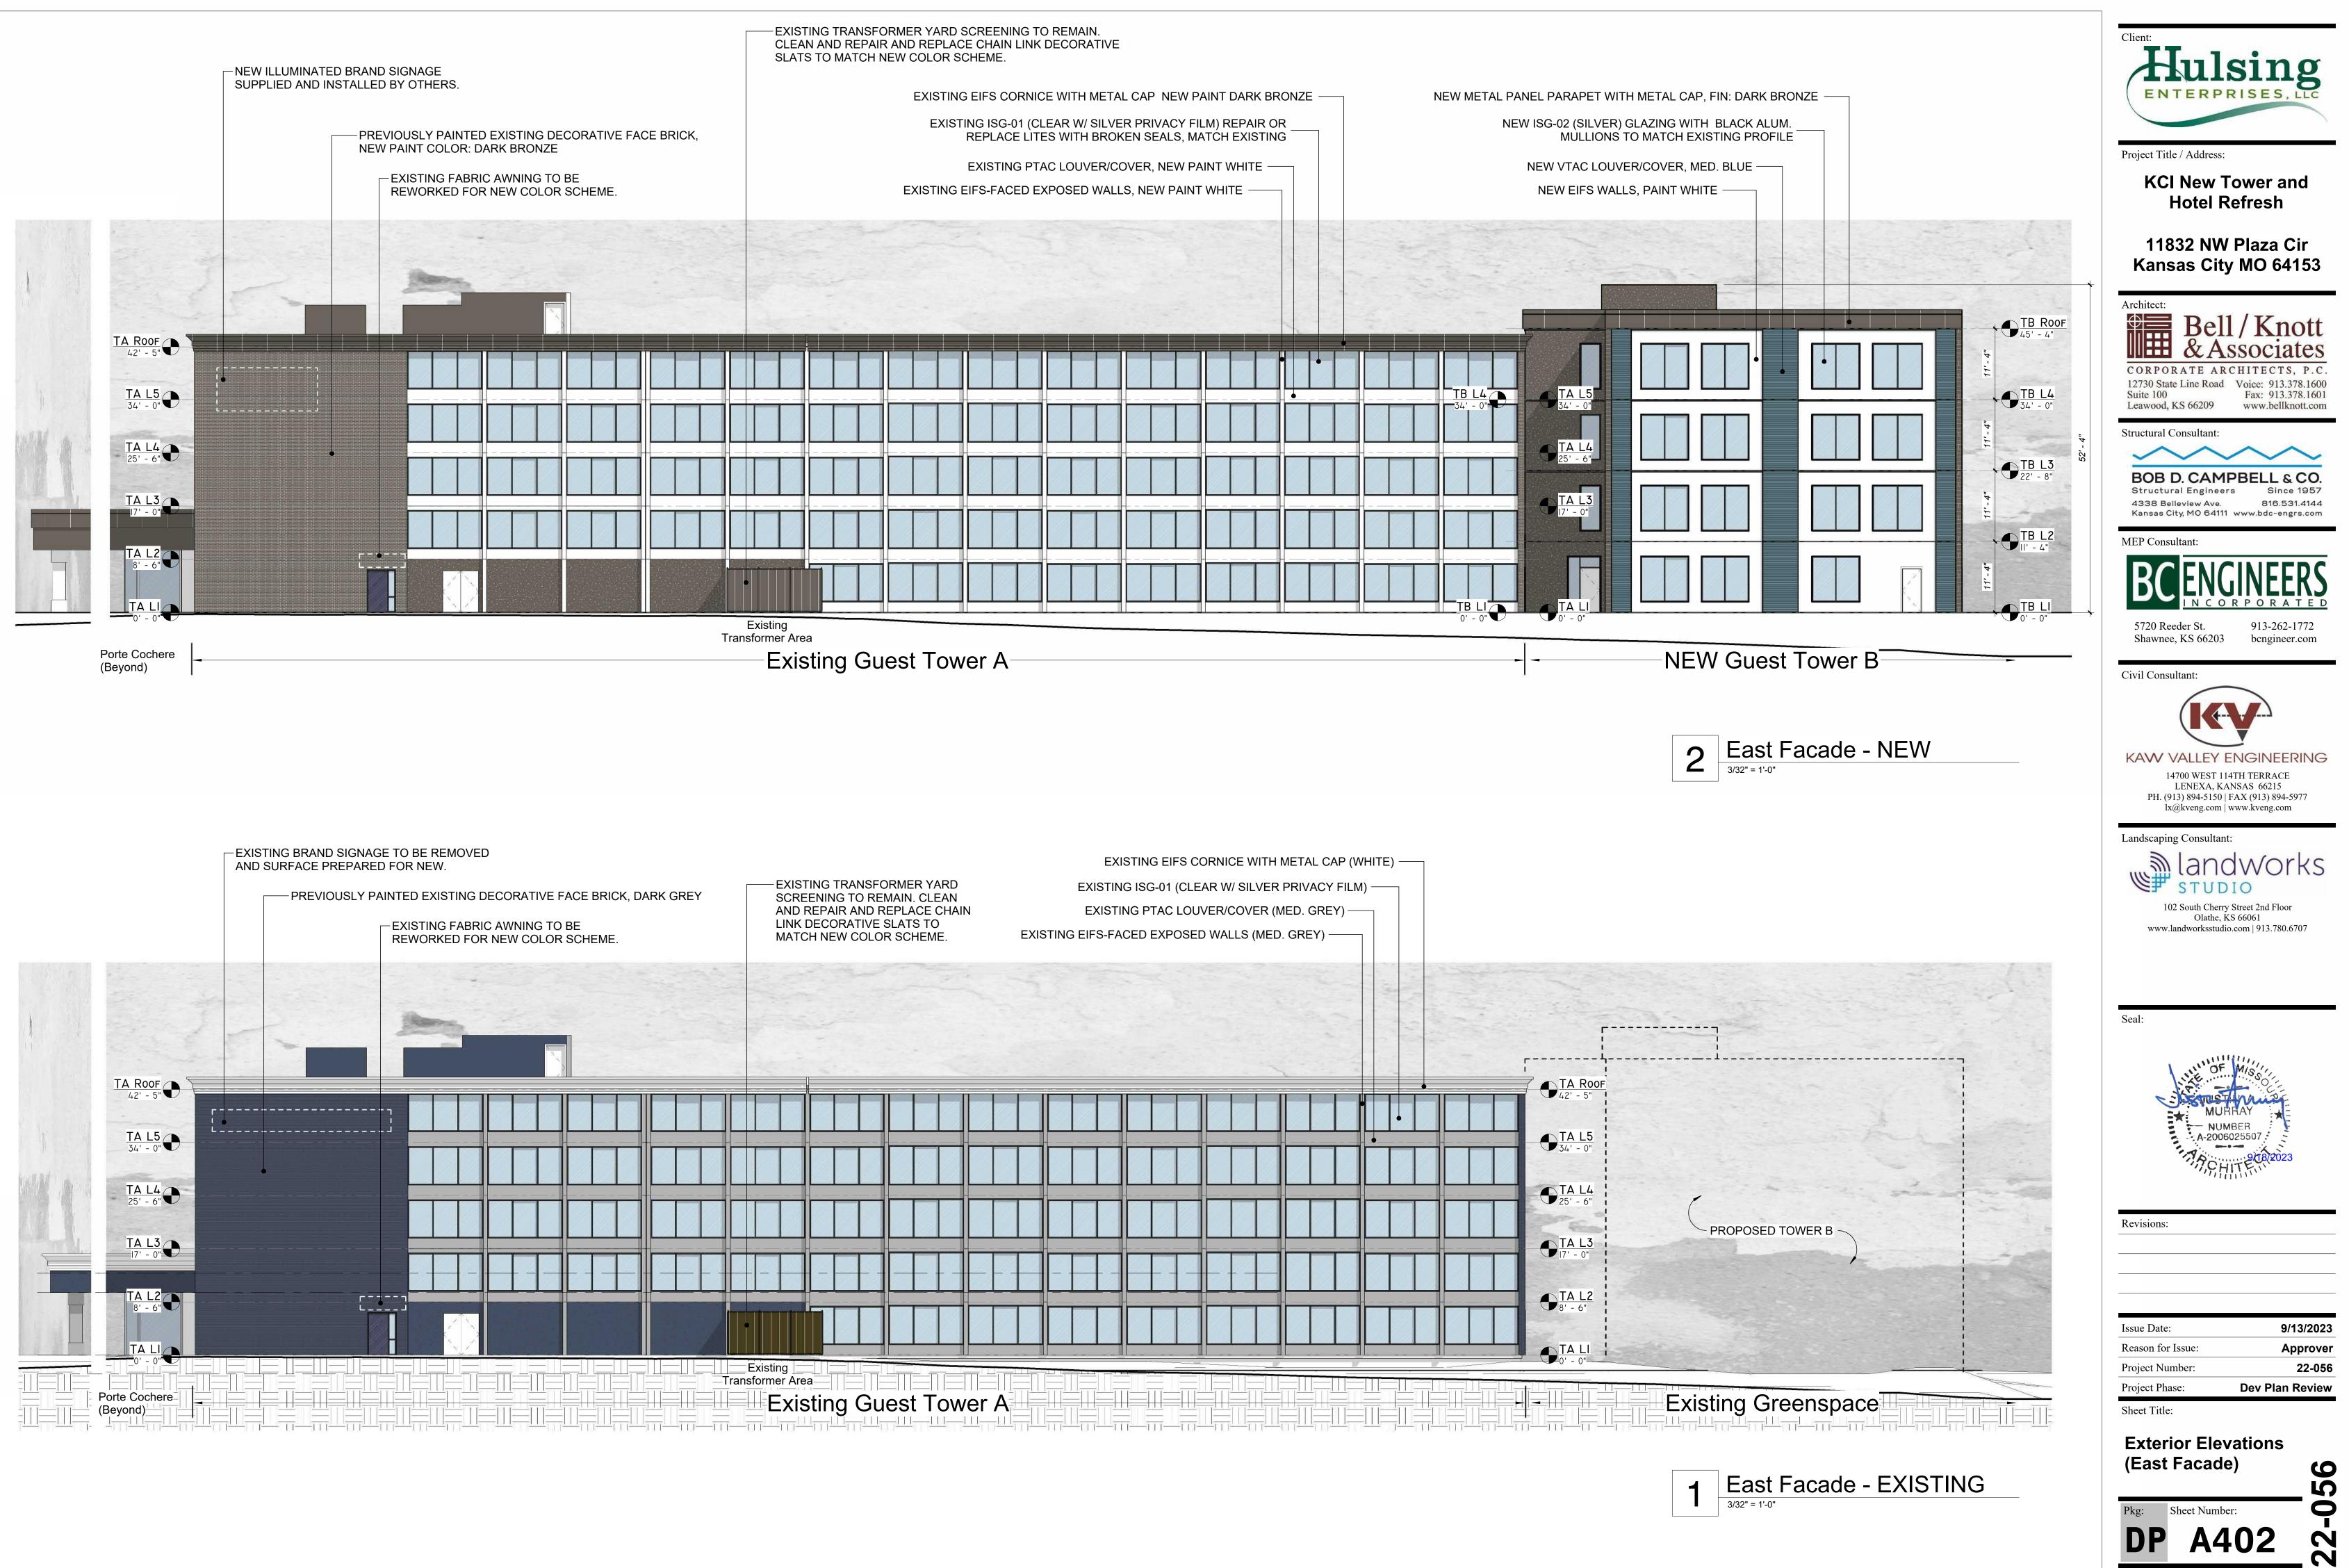

Room STAY          | 424 SF | 2XX         | Guest Room QQ   |
| 2xx         | Stair        | 158 SF  | 2XX        | Guest Room STAY          | 414 SF | 2XX         | Guest Room QQ   |
|             |              |         | 2XX        | Guest Room STAY          | 414 SF | 2XX         | Guest Room QQ   |
| Guest Servi | ices         |         | 2XX        | Guest Room STAY          | 414 SF | 2XX         | Guest Room QQ   |
| 2xx         | V+I          | 101 SF  | 2XX        | Guest Room STAY          | 455 SF | 2XX         | Guest Room QQ   |
|             |              |         | <b>.</b>   |                          |        | 2xx         | Guest Room KING |
|             |              |         |            |                          |        |             |                 |







23 1:33:55 PM





| EXISTING EIFS CORNICE WITH METAL CAP, PA      | AINT DARK BRONZE                      |                                                                                      |
|-----------------------------------------------|---------------------------------------|--------------------------------------------------------------------------------------|
| EXISTING EIFS-FACED WALLS, PAIN               |                                       | EXISTING ISG-01 (CLEAR W/ SILVER PRIVACY F<br>REPLACE LITES WITH BROKEN SEALS, MATCH |
| EXISTING EIFS FASCIA PANEL PAINT DARK BRONZ   | ze —                                  | EXISTING PTAC LOUVER/COVER, NEW PAIN                                                 |
| EXISTING EIFS PILASTERS, PAINT<br>DARK BRONZE |