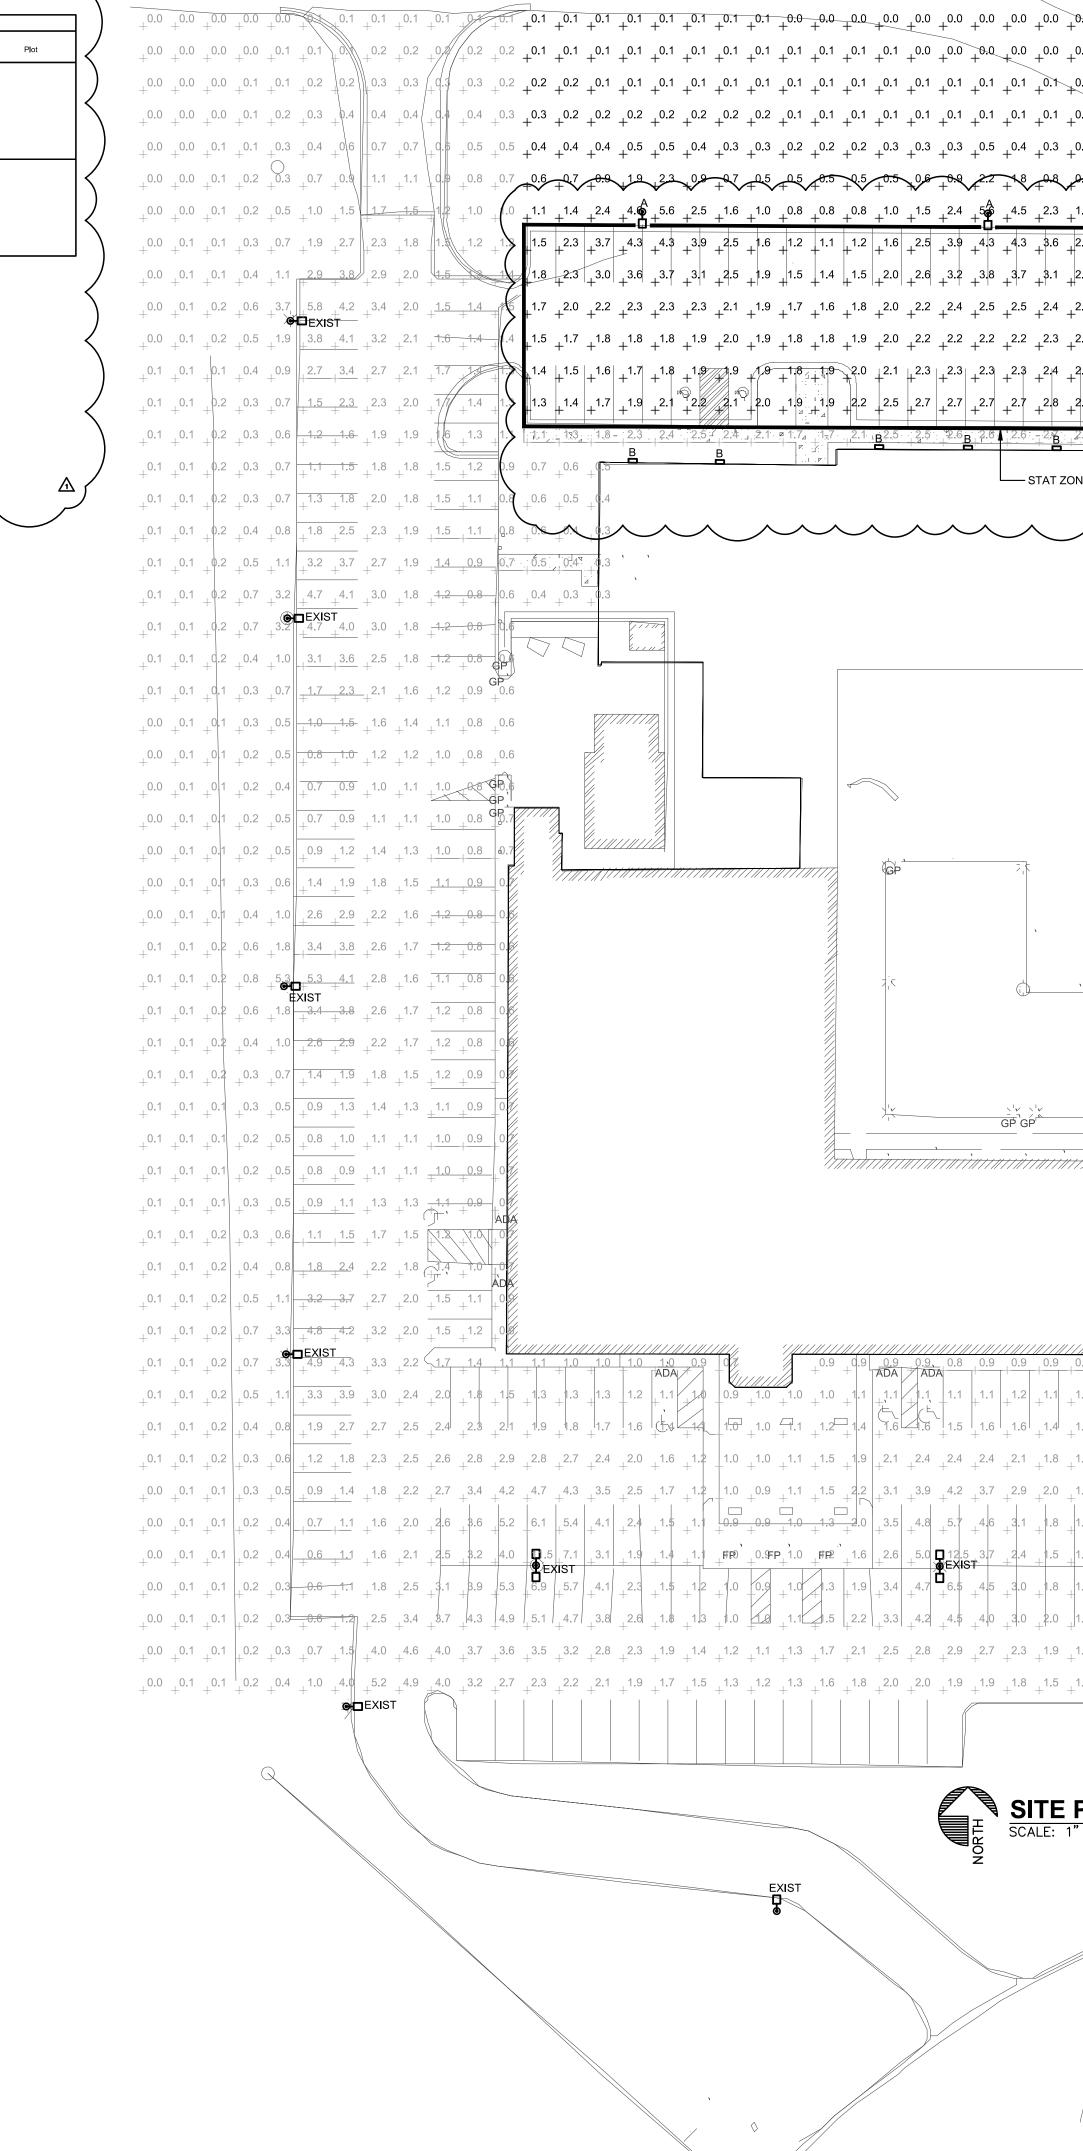

| Standards                                     | Applicability | Meets                      | More Information |
|-----------------------------------------------|---------------|----------------------------|------------------|
| Lot and Building Standards (88-120)           | Yes           | Yes                        |                  |
| Parking and Loading<br>Standards (88-420)     | Yes           | Yes                        |                  |
| Landscape and Screening Standards<br>(88-425) | Yes           | Yes, subject to conditions |                  |
| Outdoor Lighting Standards (88-430)           | Yes           | Yes, subject to conditions |                  |
| Sign Standards (88-445)                       | Yes           | Yes, subject to conditions |                  |
| Pedestrian Standards (88-450)                 | Yes           | Yes                        |                  |