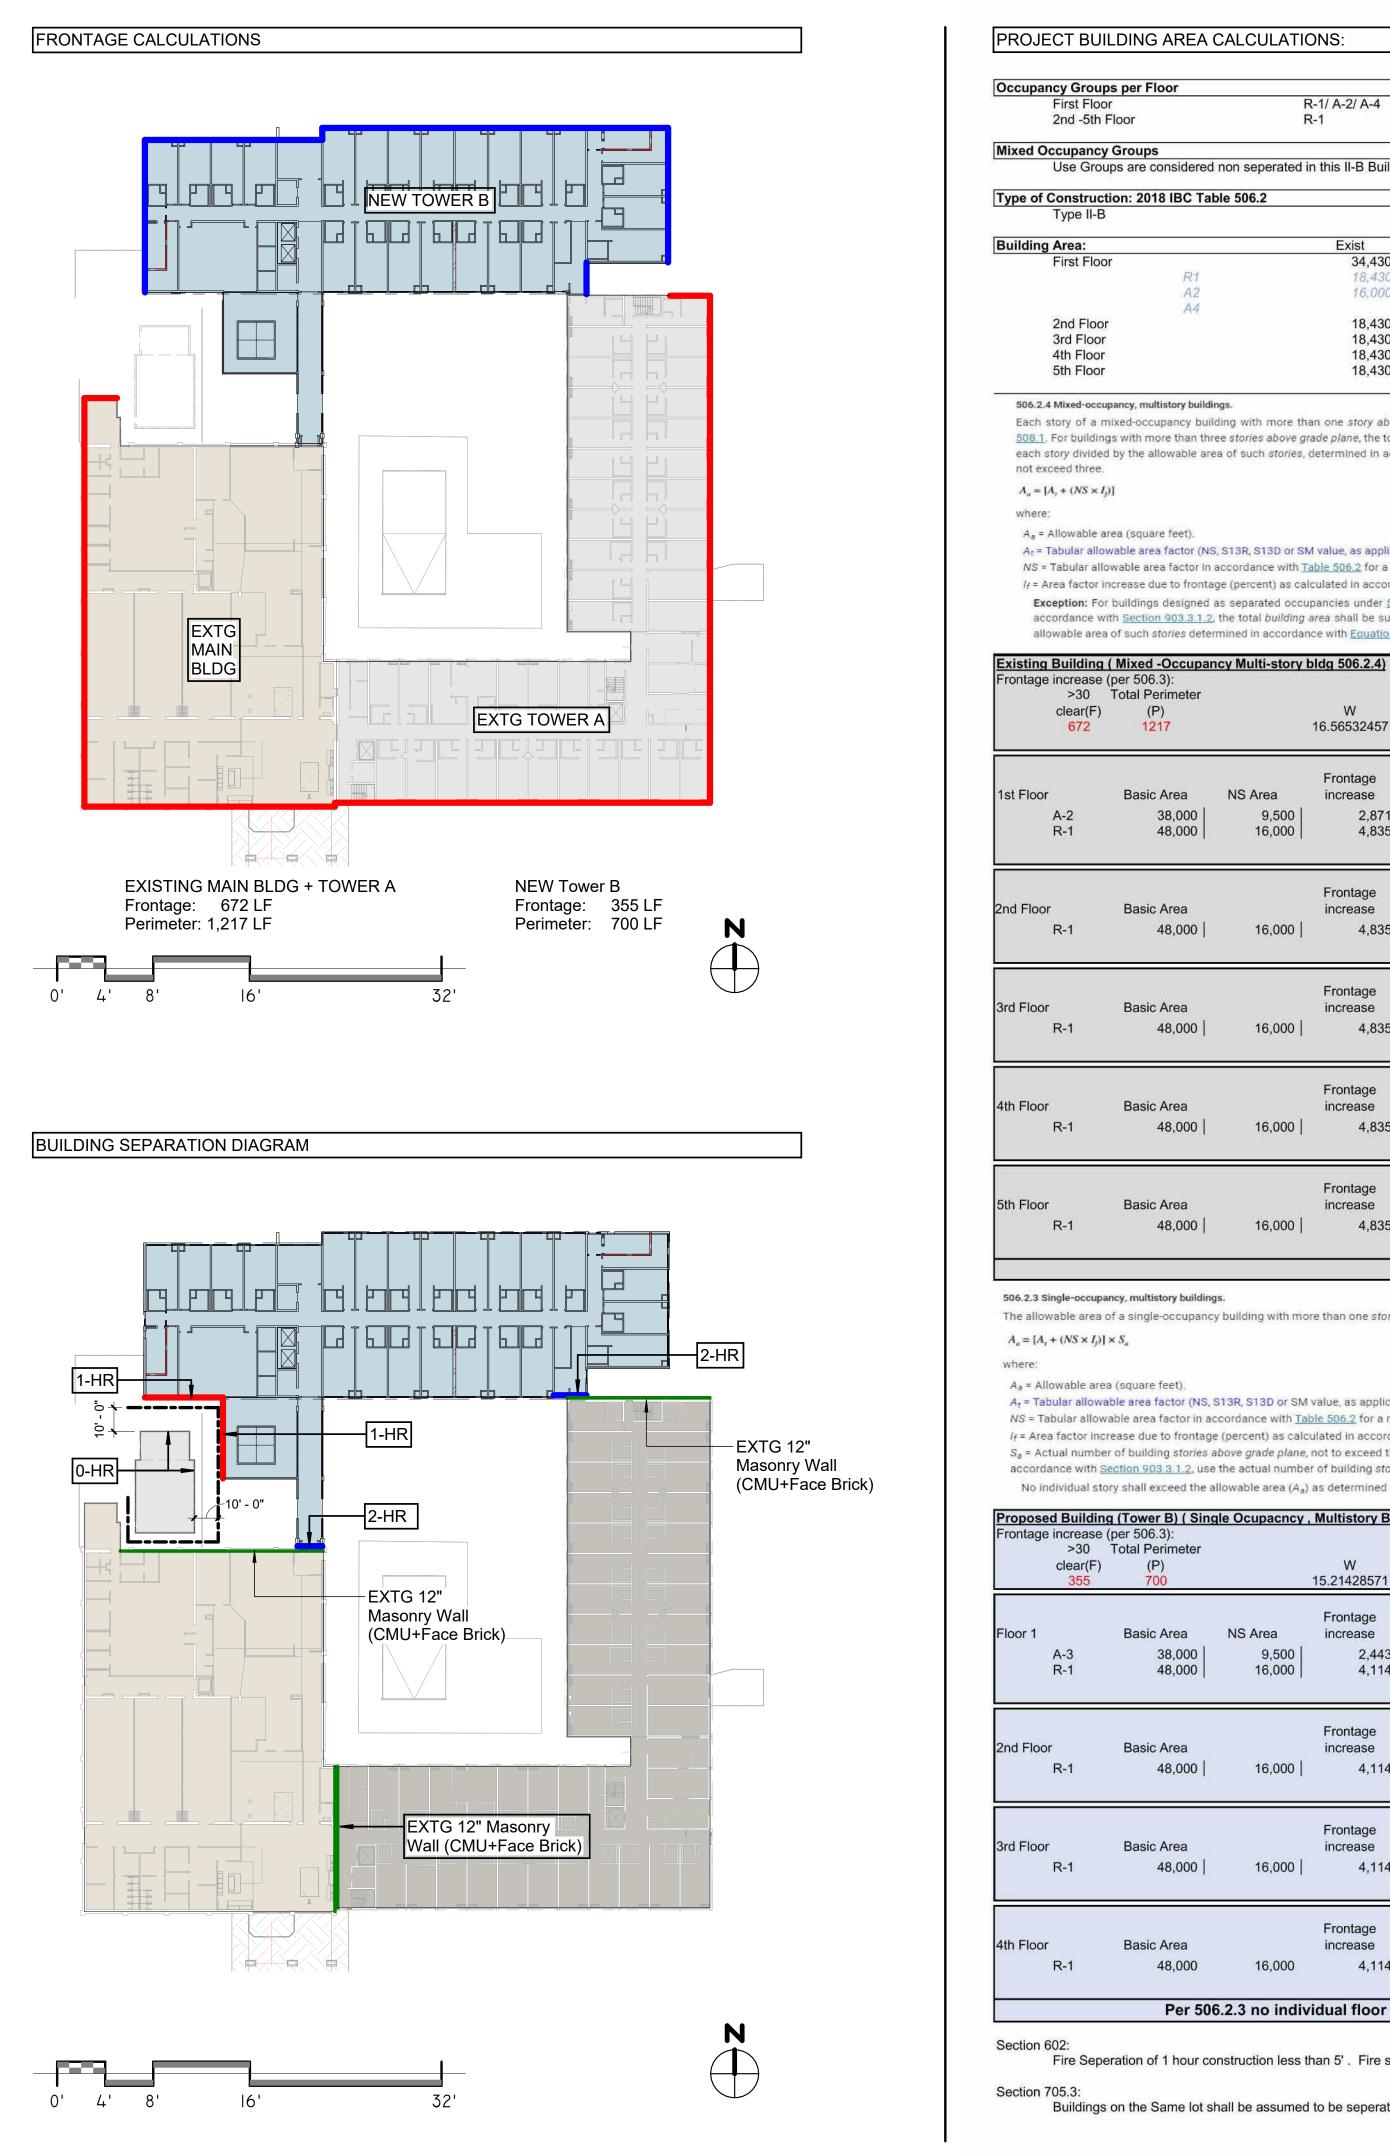

Pkg: Sheet Number -05 22

1:32:50 PM 23

| JILDING AREA C        | ALCULATIONS:                      |          |                                                                                                                |    |
|-----------------------|-----------------------------------|----------|----------------------------------------------------------------------------------------------------------------|----|
|                       |                                   |          |                                                                                                                |    |
| ups per Floor         |                                   |          |                                                                                                                |    |
| bor                   | R-1/ A-2/ A-4                     |          |                                                                                                                | 2, |
| h Floor               | R-1                               |          |                                                                                                                |    |
| cy Groups             |                                   |          |                                                                                                                |    |
| oups are considered n | on seperated in this II-B Buildir | ng       |                                                                                                                |    |
| ction: 2018 IBC Tabl  | e 506.2                           |          |                                                                                                                |    |
| ·B                    |                                   |          |                                                                                                                |    |
|                       | Exist                             | Proposed | Total                                                                                                          |    |
| oor                   | 34,430                            | 15,720   | 50,150                                                                                                         |    |
| R1                    | 18,430                            | 14.670   | and a second |    |

|    | A2 | 16,000 |        |        |
|----|----|--------|--------|--------|
|    | A4 |        | 1,050  |        |
| or |    | 18,430 | 14,010 | 32,440 |
| or |    | 18,430 | 14,010 | 32,440 |
| or |    | 18,430 | 14,010 | 32,440 |
| or |    | 18,430 |        |        |
|    |    |        |        |        |

Each story of a mixed-occupancy building with more than one story above grade plane shall individually comply with the applicable requirements of Section 508.1. For buildings with more than three stories above grade plane, the total building area shall be such that the aggregate sum of the ratios of the actual area of each story divided by the allowable area of such stories, determined in accordance with Equation 5-3 based on the applicable provisions of Section 508.1, shall

| Fotal Perimeter<br>(P)<br><mark>1217</mark> |                   | W<br>16.56532457              | l=(f/p25)<br>0.30217        |                                   |                                                                         |                               |
|---------------------------------------------|-------------------|-------------------------------|-----------------------------|-----------------------------------|-------------------------------------------------------------------------|-------------------------------|
| Basic Area                                  | NS Area           | Frontage increase             | Sprinkler<br>increase       | Allowable<br>Area/Floor           | Existing Floor<br>Area<br>(unchanged)                                   | Rati                          |
| 38,000  <br>48,000                          | 9,500  <br>16,000 | 2,871<br>4,835                | na  <br>na                  | 40,871<br>52,835                  | 16,130.0<br>17,710.0                                                    | 0.3<br>0.3                    |
|                                             |                   |                               |                             |                                   | Floor Ratio :                                                           | 0.73                          |
| Basic Area<br>48,000                        | 16,000            | Frontage<br>increase<br>4,835 | Sprinkler<br>increase<br>na | Allowable<br>Area/Floor<br>52,835 | Existing Floor<br>Area<br>(unchanged)<br>17,710                         | Ratio<br>0.34                 |
|                                             |                   |                               |                             |                                   | Floor Ratio :                                                           | 0.3                           |
| Basic Area<br>48,000                        | 16,000            | Frontage<br>increase<br>4,835 | Sprinkler<br>increase<br>na | Allowable<br>Area/Floor<br>52,835 | Existing Floor<br>Area<br>(unchanged)<br>17,710<br><b>Floor Ratio</b> : | Ratio<br>0.34<br><b>0.3</b> 4 |
| Basic Area<br>48,000                        | 16,000            | Frontage<br>increase<br>4,835 | Sprinkler<br>increase<br>na | Allowable<br>Area/Floor<br>52,835 | Existing Floor<br>Area<br>(unchanged)<br>17,710                         | Rati                          |
|                                             |                   |                               |                             |                                   | Floor Ratio :<br>Existing Floor                                         | 0.3                           |
| Basic Area<br>48,000                        | 16,000            | Frontage<br>increase<br>4,835 | Sprinkler<br>increase<br>na | Allowable<br>Area/Floor<br>52,835 | Area<br>(unchanged)<br>17,710                                           | Ratio                         |
|                                             |                   |                               |                             |                                   | Floor Ratio :                                                           | 0.3                           |
|                                             |                   |                               | Total Ratio: (              | = less than 4, Exis               | ting DOES Comply)                                                       | 2.07                          |
| cy, multistory building                     | 5                 |                               | Total Natio.                | - 1035 (1101 4, EXIS              |                                                                         | -                             |