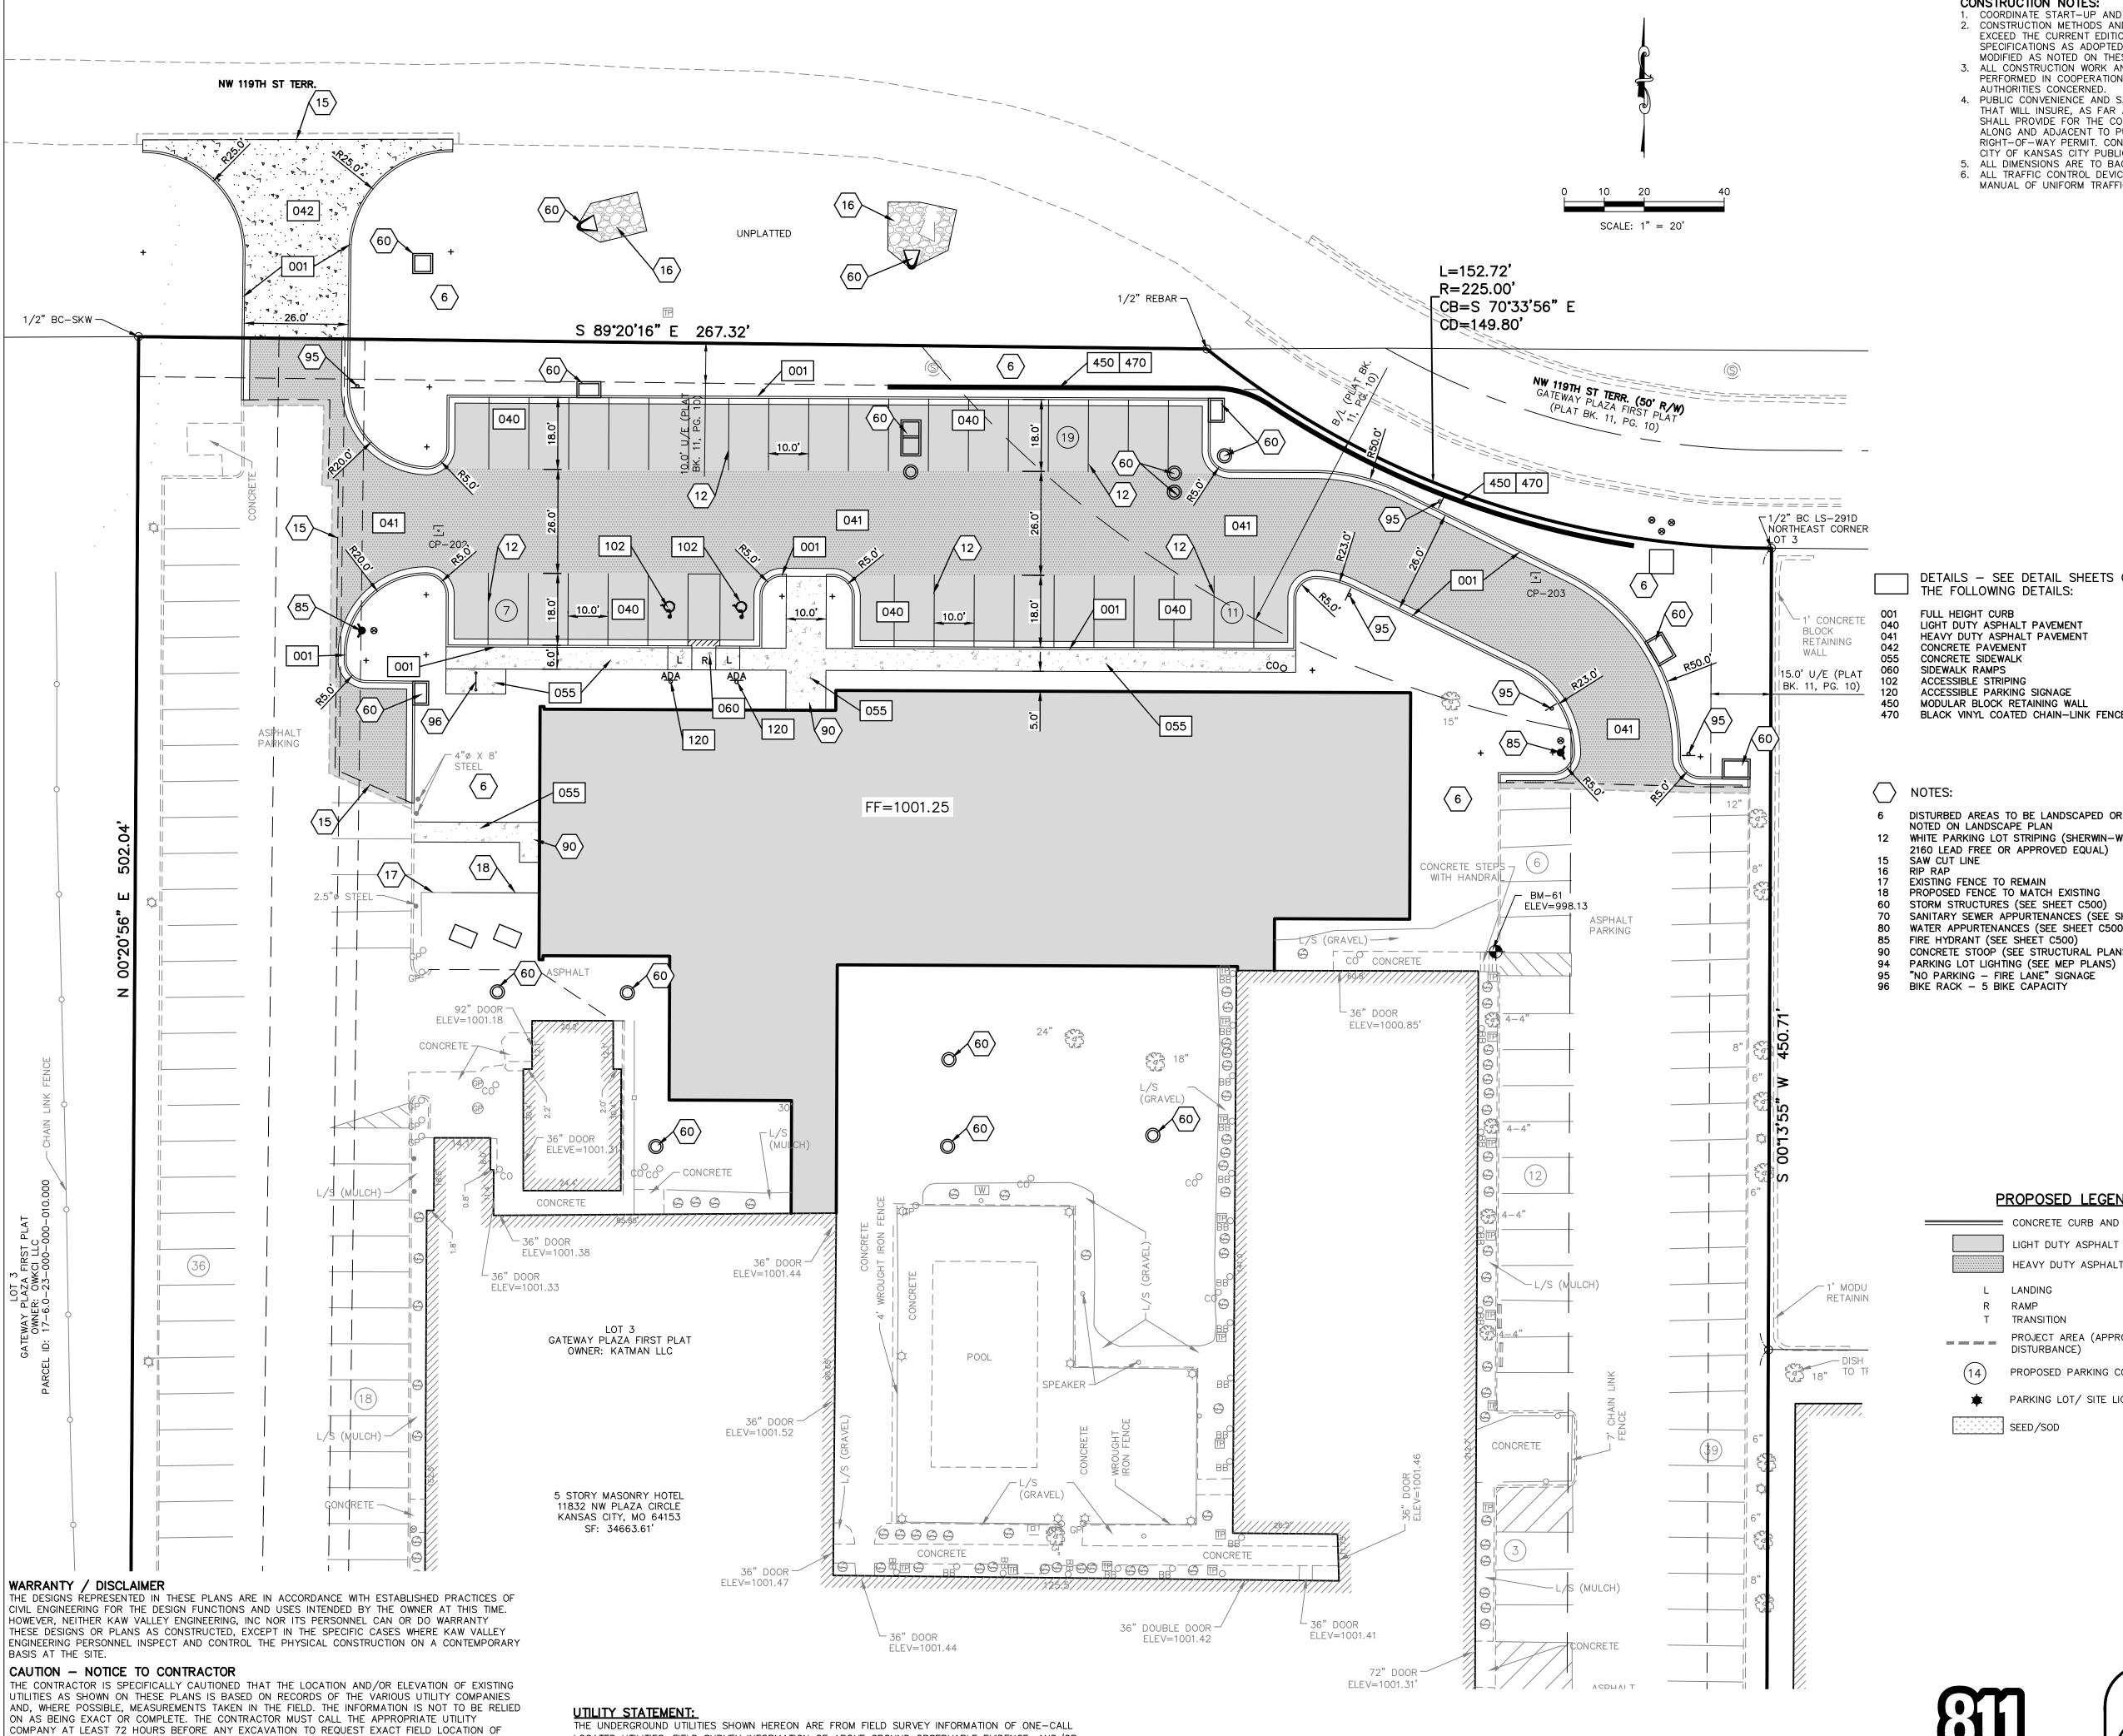

#### **PLAN REVIEW**

The applicant is proposing a 100 room, four-story tower addition to an existing hotel immediately east of KCI and Interstate 29. The architecture and design of the new tower will complement the existing five-story, 202 room mid-century style of the south tower. The new tower will be located on the northern perimeter of the site which will provide relief from the northern wind in the winter and early spring. The addition will also create a more defined courtyard and outdoor pool area.

#### PLAN ANALYSIS

The proposed plan complies with the Zoning and Development Code, the KCI Area Plan and all other applicable City standards and policies. The applicant is proposing pedestrian circulation improvements along the southern perimeter of the site and providing a stronger connection to N. Ambassador Drive.

The proposed use, lodging is permitted within the B3-3 zoning district.

- C. Vehicular ingress and egress to and from the site, and circulation within the site must provide for safe, efficient, and convenient movement of traffic not only within the site but on adjacent roadways; The applicant is providing a new ingress and egress point on the northwest corner of the site. This will allow for improved and balanced access for guests who will be lodging in the proposed northern tower. The new access point will also provide KCFD with greater access to serve the site.
- D. The plan must provide for safe, efficient, and convenient non-motorized travel opportunities, being pedestrian and bicycle movement, on the subject site;

The applicant is proposing pedestrian circulation improvements along the perimeter including a new sidewalk connection. Other improvements are within the interior of the site to promote pedestrian safety within the parking area. All improvements shall comply with the 88-450 (Pedestrian Standards) of the Zoning and Development Code.

The proposed design does include a new parking area on the northern perimeter of the site, adding a total of thirty-five new parking stalls. The new parking area also allows greater access for emergency personnel.

Four to six trees will be removed for the construction of the proposed addition, but the applicant will be planting thirty new trees on the site.