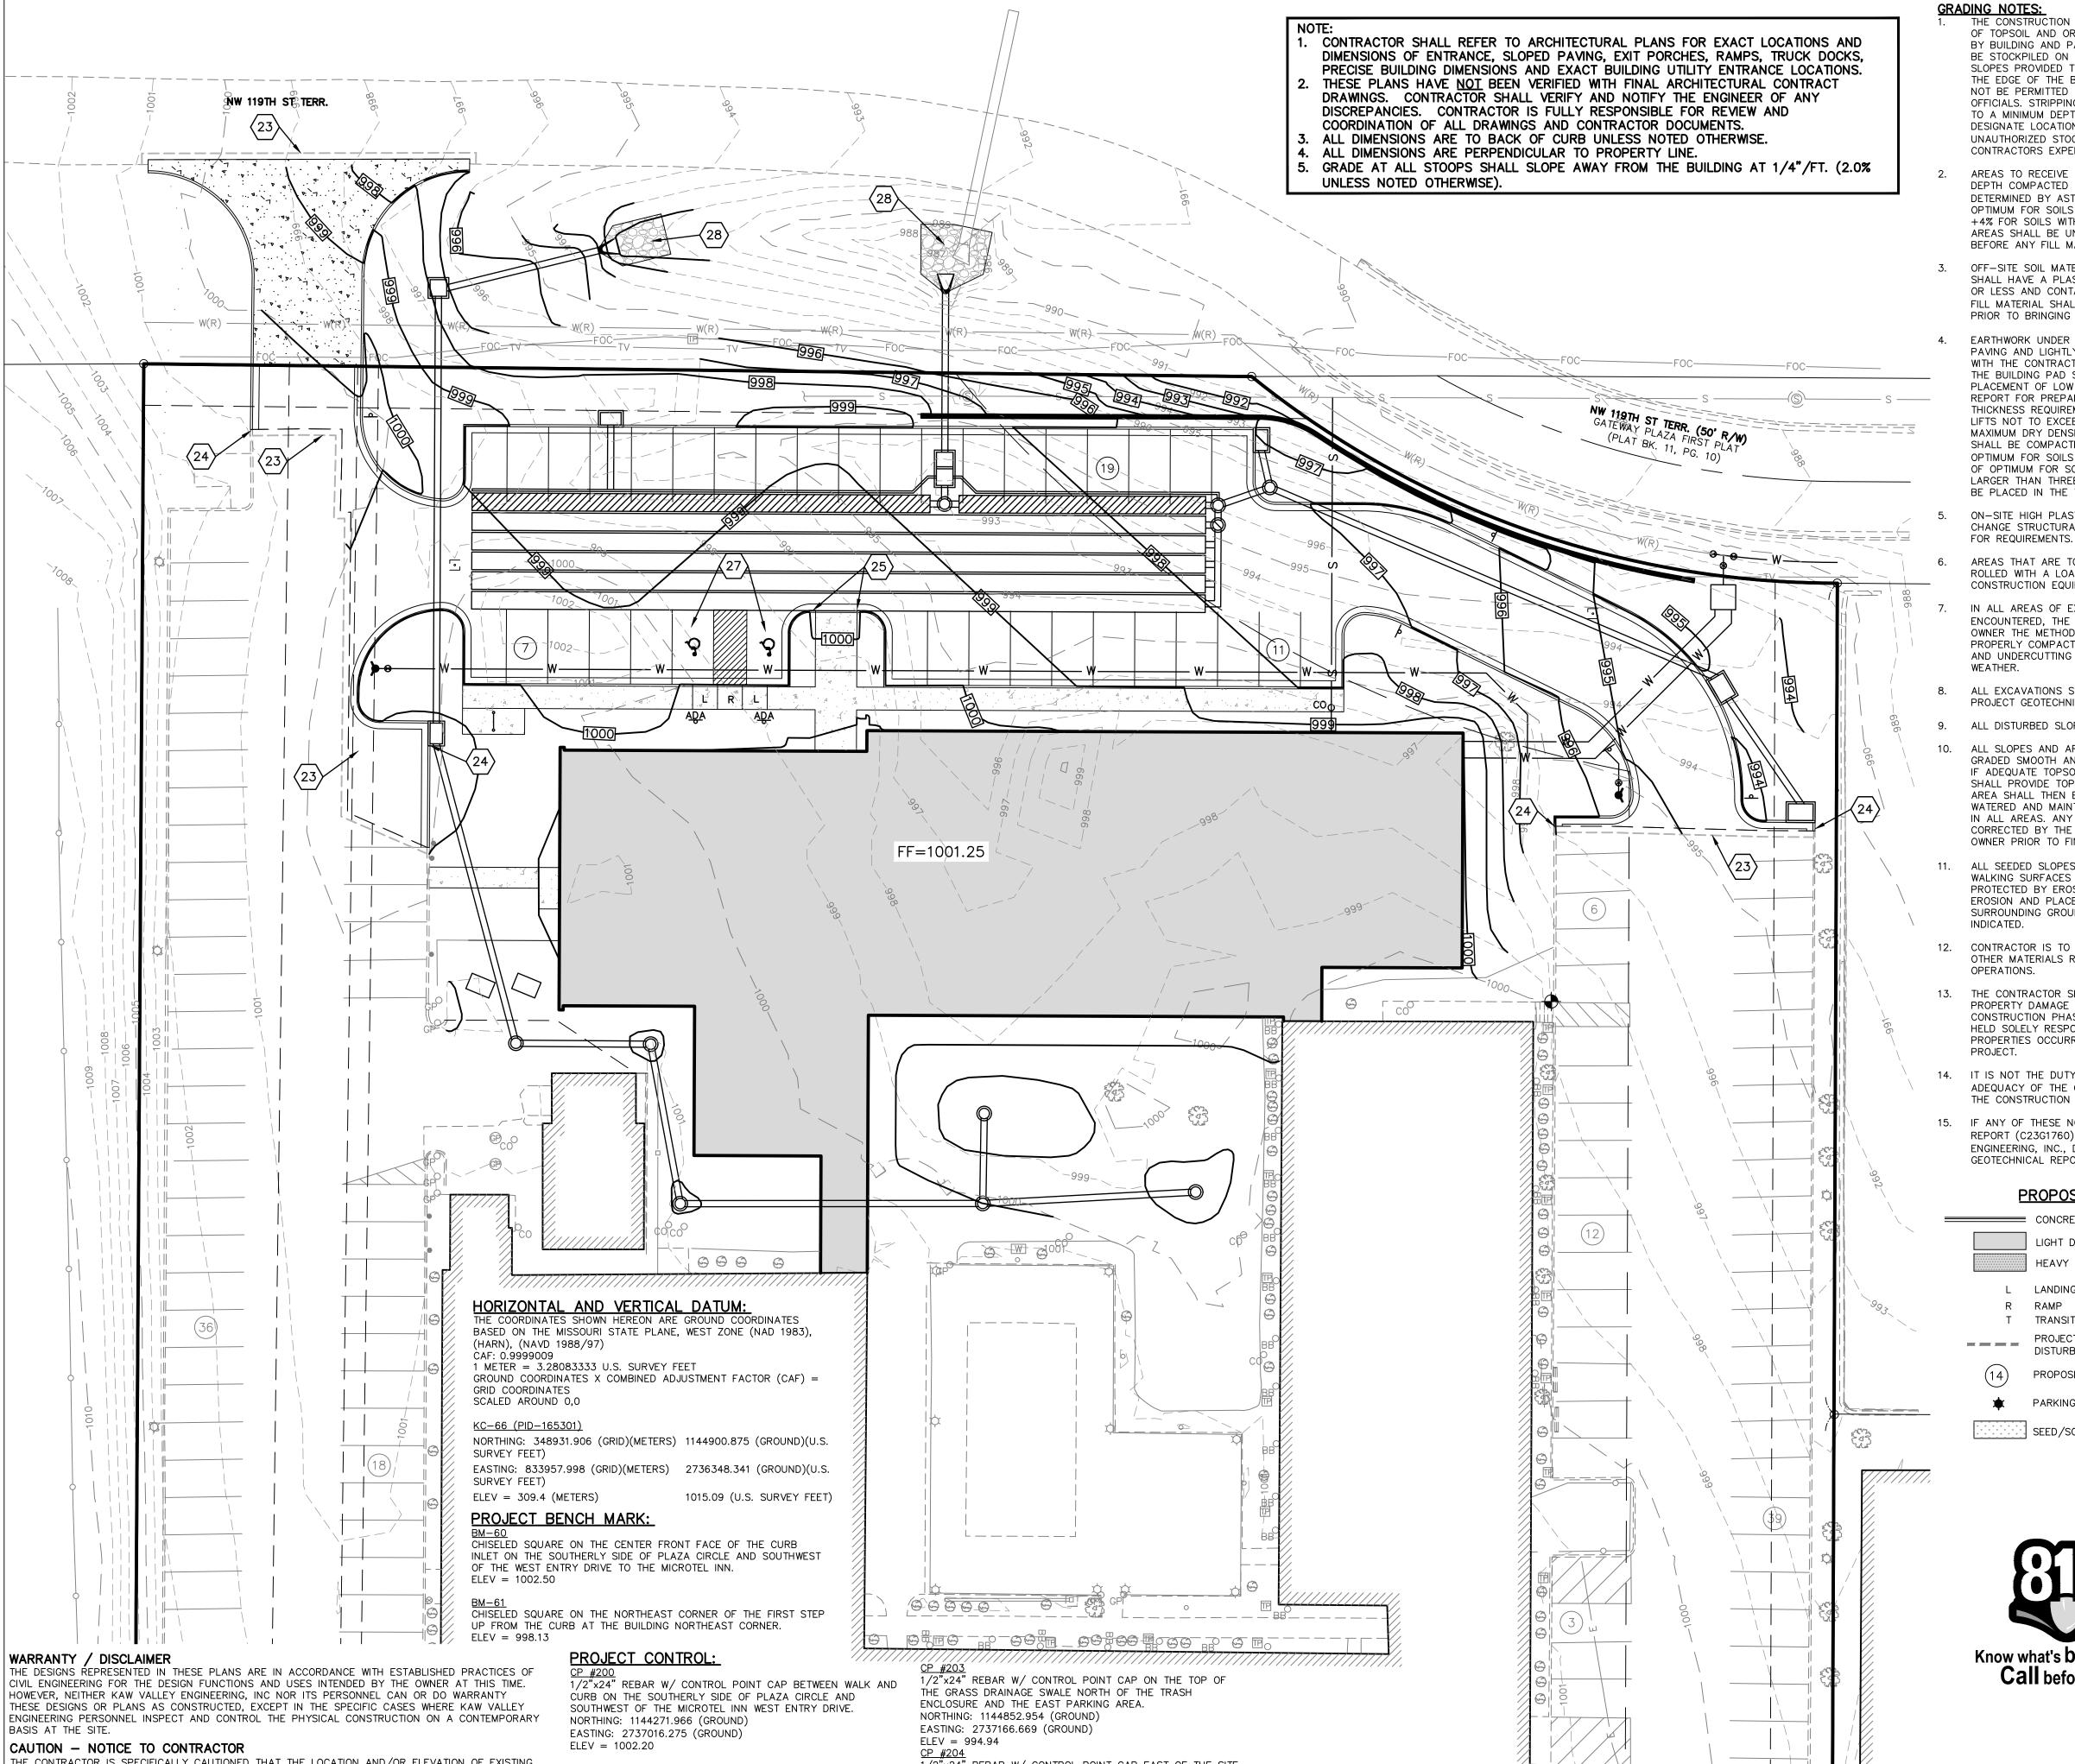

#### **PLAN REVIEW**

The applicant is proposing a 100 room, four-story tower addition to an existing hotel immediately east of KCI and Interstate 29. The architecture and design of the new tower will complement the existing five-story, 202 room mid-century style of the south tower. The new tower will be located on the northern perimeter of the site which will provide relief from the northern wind in the winter and early spring. The addition will also create a more defined courtyard and outdoor pool area.

#### PLAN ANALYSIS

The proposed plan complies with the Zoning and Development Code, the KCI Area Plan and all other applicable City standards and policies. The applicant is proposing pedestrian circulation improvements along the southern perimeter of the site and providing a stronger connection to N. Ambassador Drive.