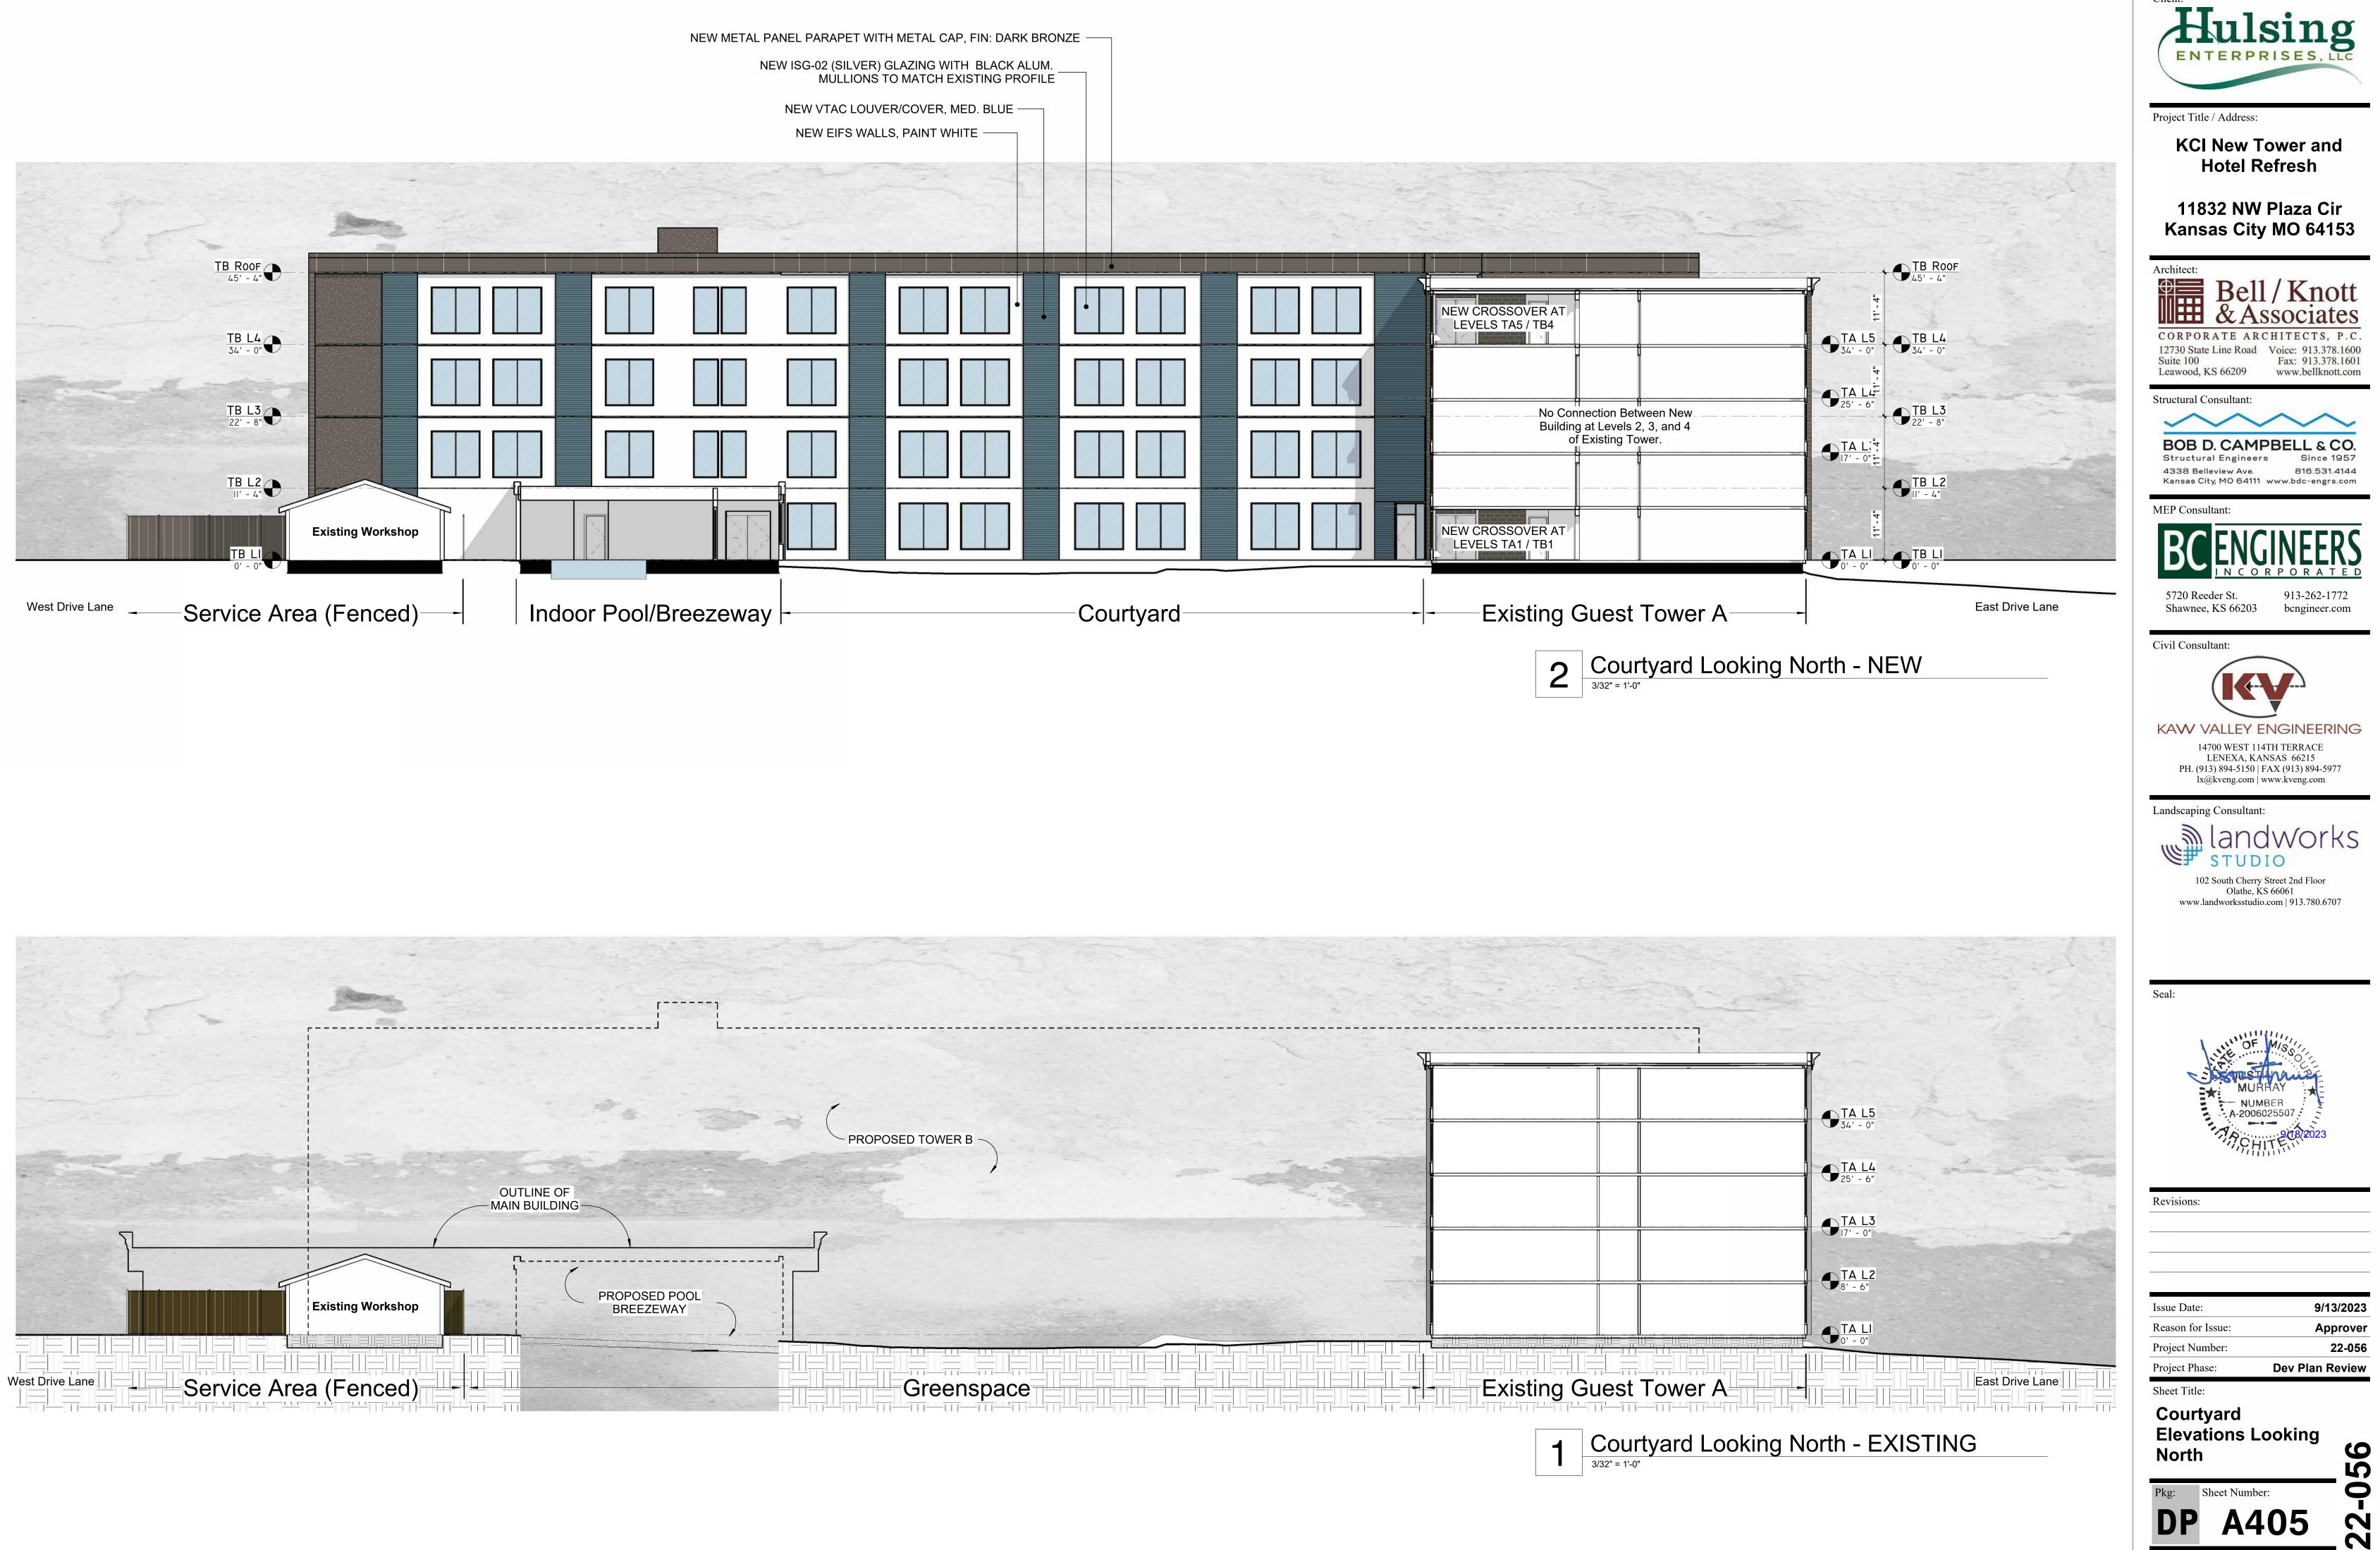

#### **PLAN REVIEW**

The applicant is proposing a 100 room, four-story tower addition to an existing hotel immediately east of KCI and Interstate 29. The architecture and design of the new tower will complement the existing five-story, 202 room mid-century style of the south tower. The new tower will be located on the northern perimeter of the site which will provide relief from the northern wind in the winter and early spring. The addition will also create a more defined courtyard and outdoor pool area.

- F. The location, orientation, and architectural features, including design and material, of buildings and other structures on the site must be designed to be compatible with adjacent properties. The applicant will be matching the mid-century style of the existing tower located on site.
- G. Landscaping, berms, fences, and/or walls must be provided to buffer the site from undesirable views, noises, lighting, or other off-site negative influences and to buffer adjacent properties from negative influences that may be created by the plan.

The current hotel is adjacent to several other lodging establishments, Interstate 29 and NW Cookingham Drive. The proposed additional tower is not anticipated to create any undesirable views, noises, lighting or other off-site negative influences. The proposed north tower will provide visual relief and establish a more intimate courtyard for guests to enjoy.