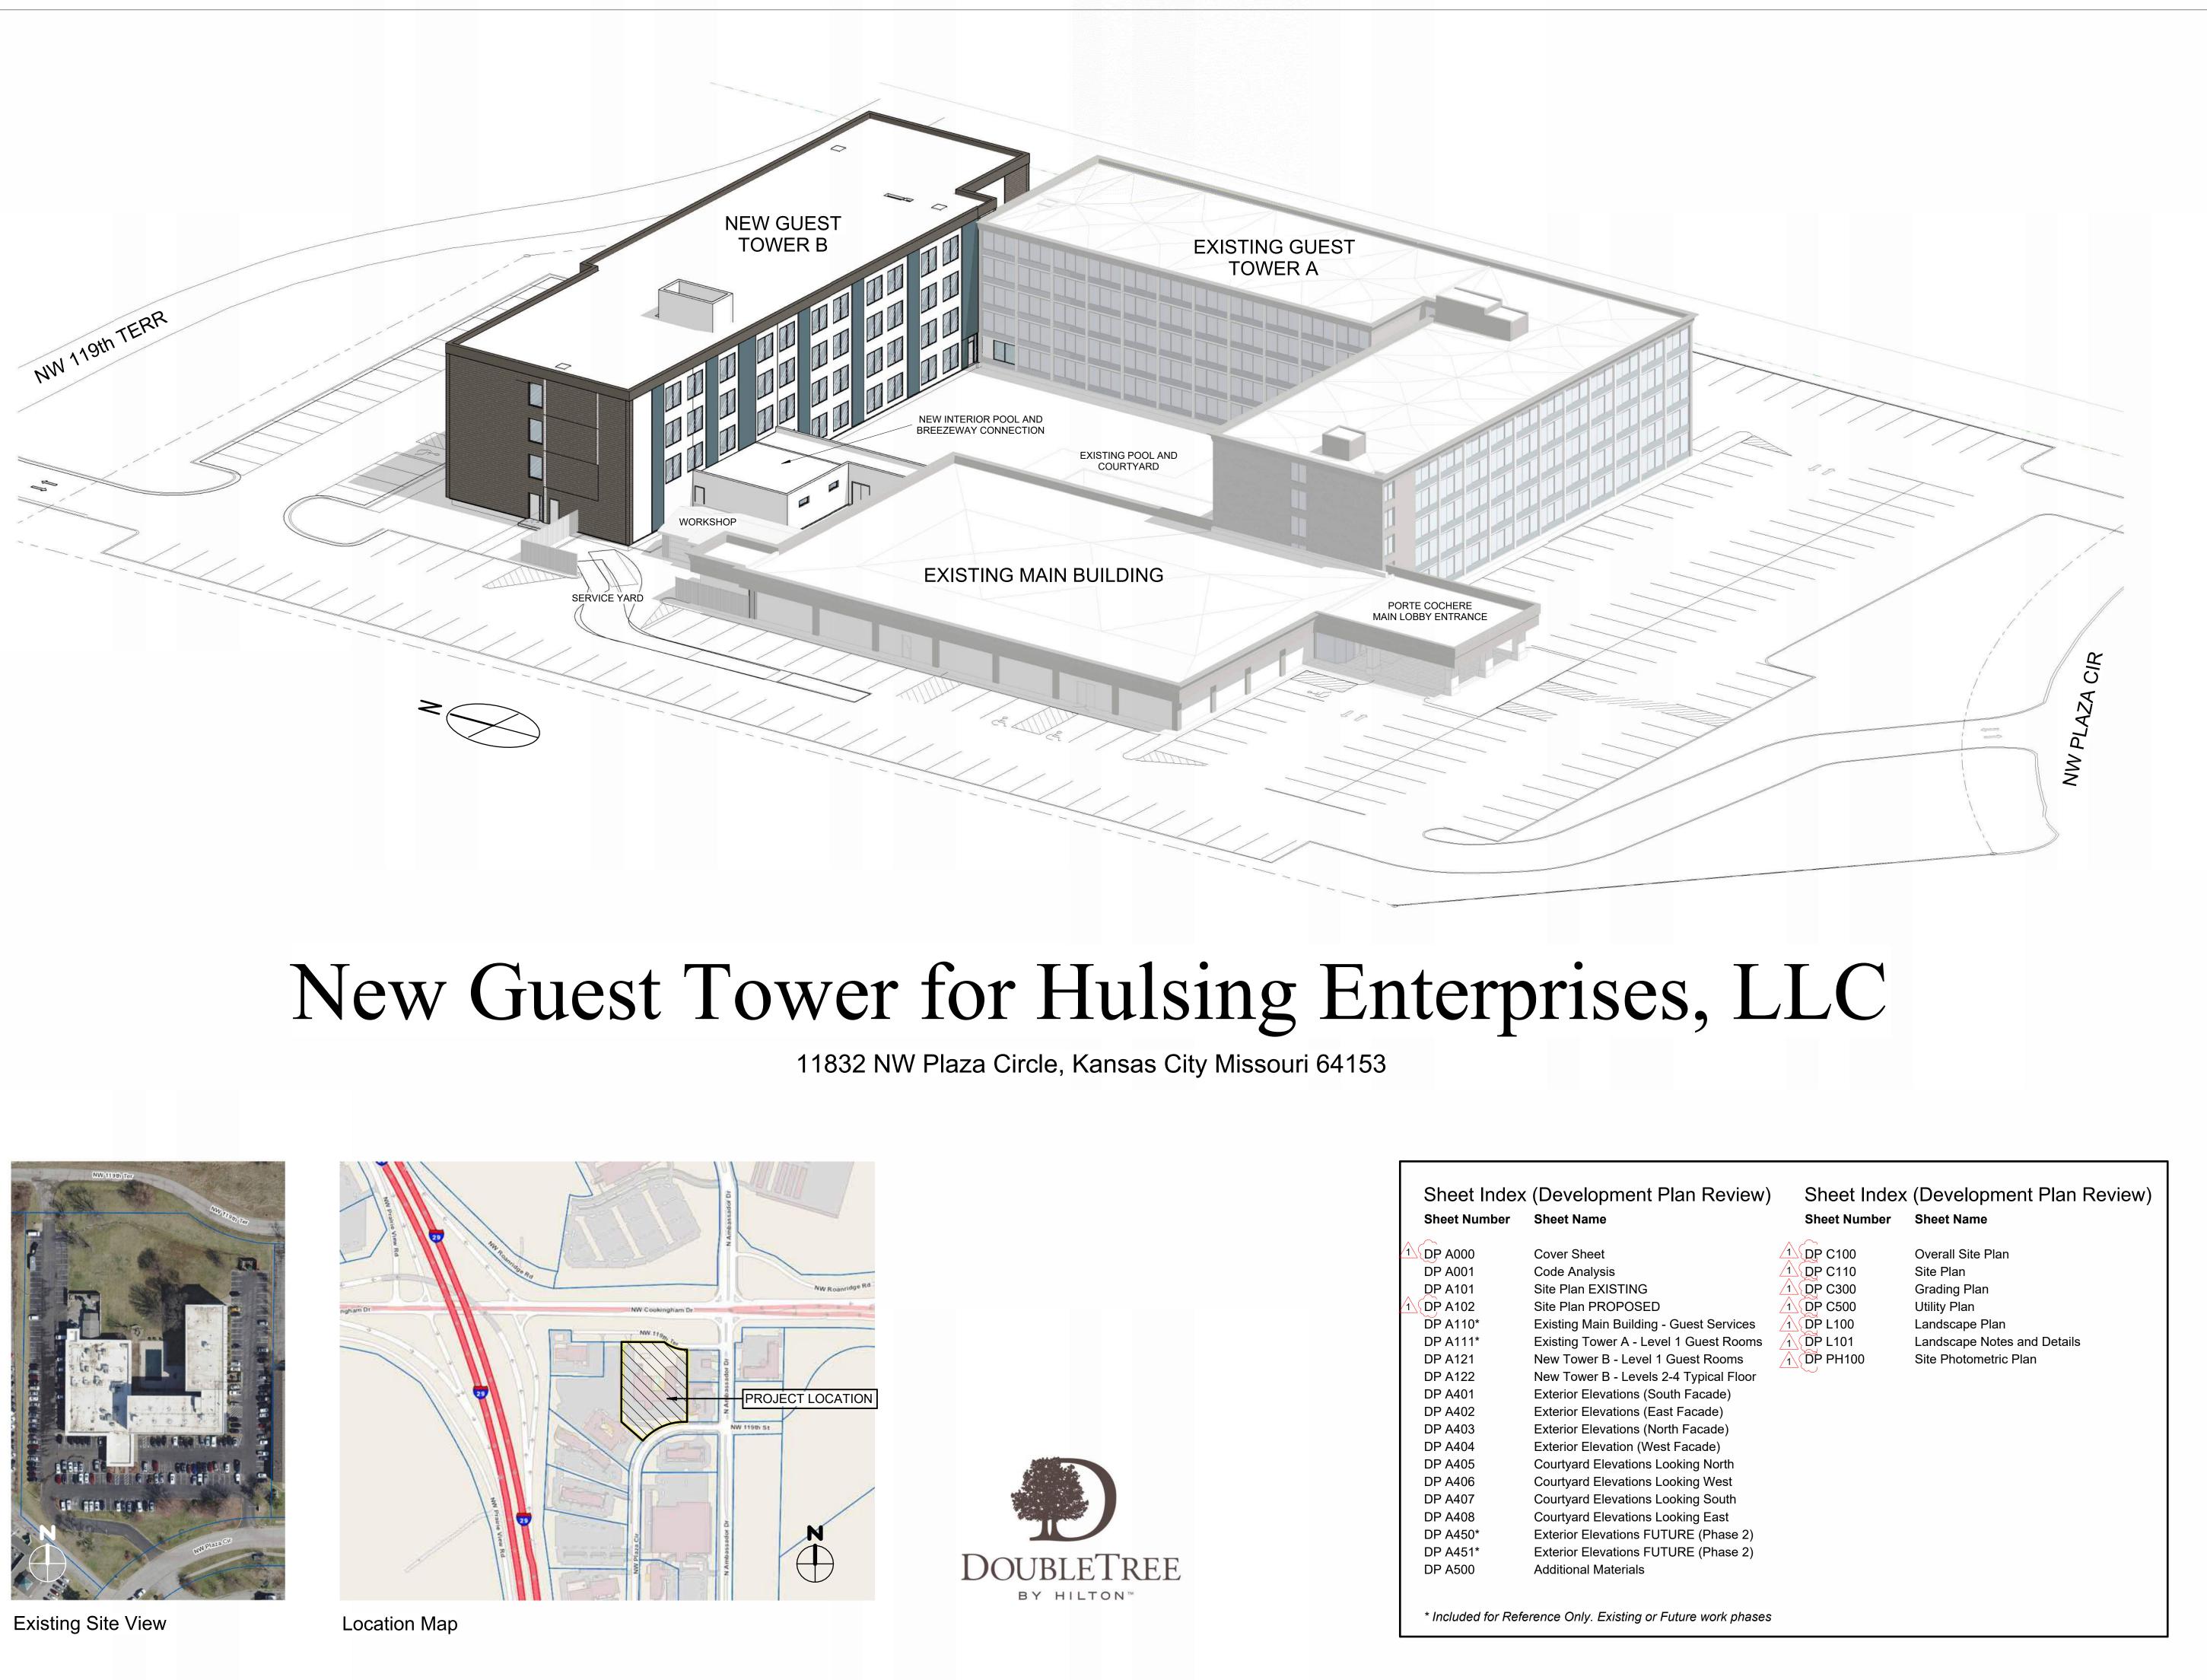

### **EXISTING CONDITIONS**

The existing 202 room hotel sits on a 5 acres site located between NW 119<sup>th</sup> Terrace and NW Plaza Circle. The hotel is adjacent to several other lodging establishments and within close proximity to KCI.

### SUMMARY OF REQUEST + KEY POINTS

A request to approve a major amendment to an approved development plan to allow for a hotel in district B3-3 on about 5.1 acres generally located at NW Plaza Circle and N. Ambassador Drive.

#### **PLAN REVIEW**

The applicant is proposing a 100 room, four-story tower addition to an existing hotel immediately east of KCI and Interstate 29. The architecture and design of the new tower will complement the existing five-story, 202 room mid-century style of the south tower. The new tower will be located on the northern perimeter of the site which will provide relief from the northern wind in the winter and early spring. The addition will also create a more defined courtyard and outdoor pool area.

#### PLAN ANALYSIS

The proposed plan complies with the Zoning and Development Code, the KCI Area Plan and all other applicable City standards and policies. The applicant is proposing pedestrian circulation improvements along the southern perimeter of the site and providing a stronger connection to N. Ambassador Drive.

The current hotel is adjacent to several other lodging establishments, Interstate 29 and NW Cookingham Drive. The proposed additional tower is not anticipated to create any undesirable views, noises, lighting or other off-site negative influences. The proposed north tower will provide visual relief and establish a more intimate courtyard for guests to enjoy.