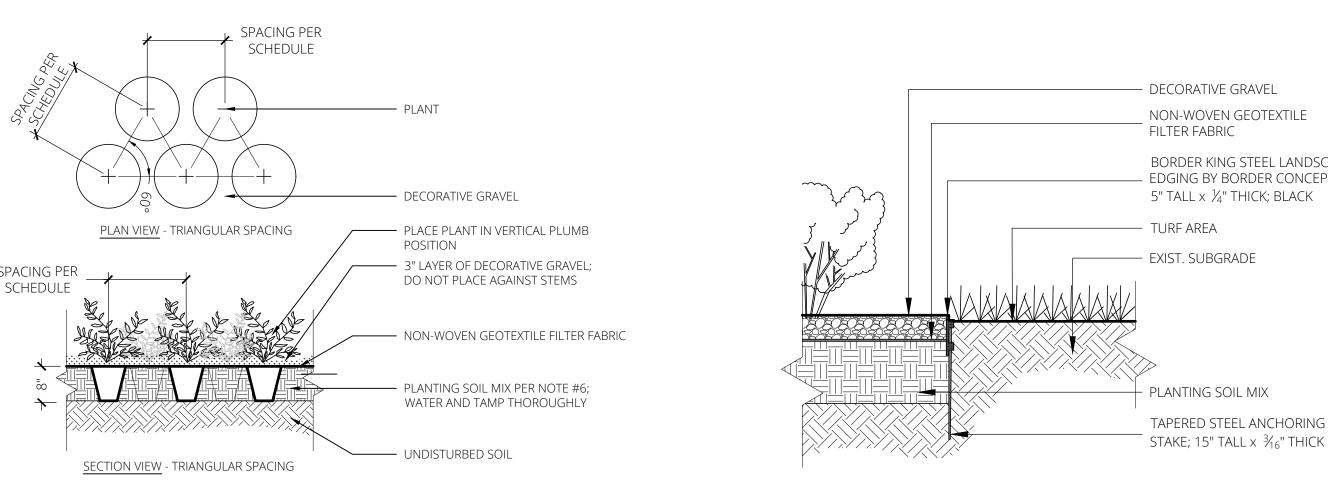

- F. The location, orientation, and architectural features, including design and material, of buildings and other structures on the site must be designed to be compatible with adjacent properties. The applicant will be matching the mid-century style of the existing tower located on site.
- G. Landscaping, berms, fences, and/or walls must be provided to buffer the site from undesirable views, noises, lighting, or other off-site negative influences and to buffer adjacent properties from negative influences that may be created by the plan.

The current hotel is adjacent to several other lodging establishments, Interstate 29 and NW Cookingham Drive. The proposed additional tower is not anticipated to create any undesirable views, noises, lighting or other off-site negative influences. The proposed north tower will provide visual relief and establish a more intimate courtyard for guests to enjoy.

Four to six trees will be removed for the construction of the proposed addition, but the applicant will be planting thirty new trees on the site.