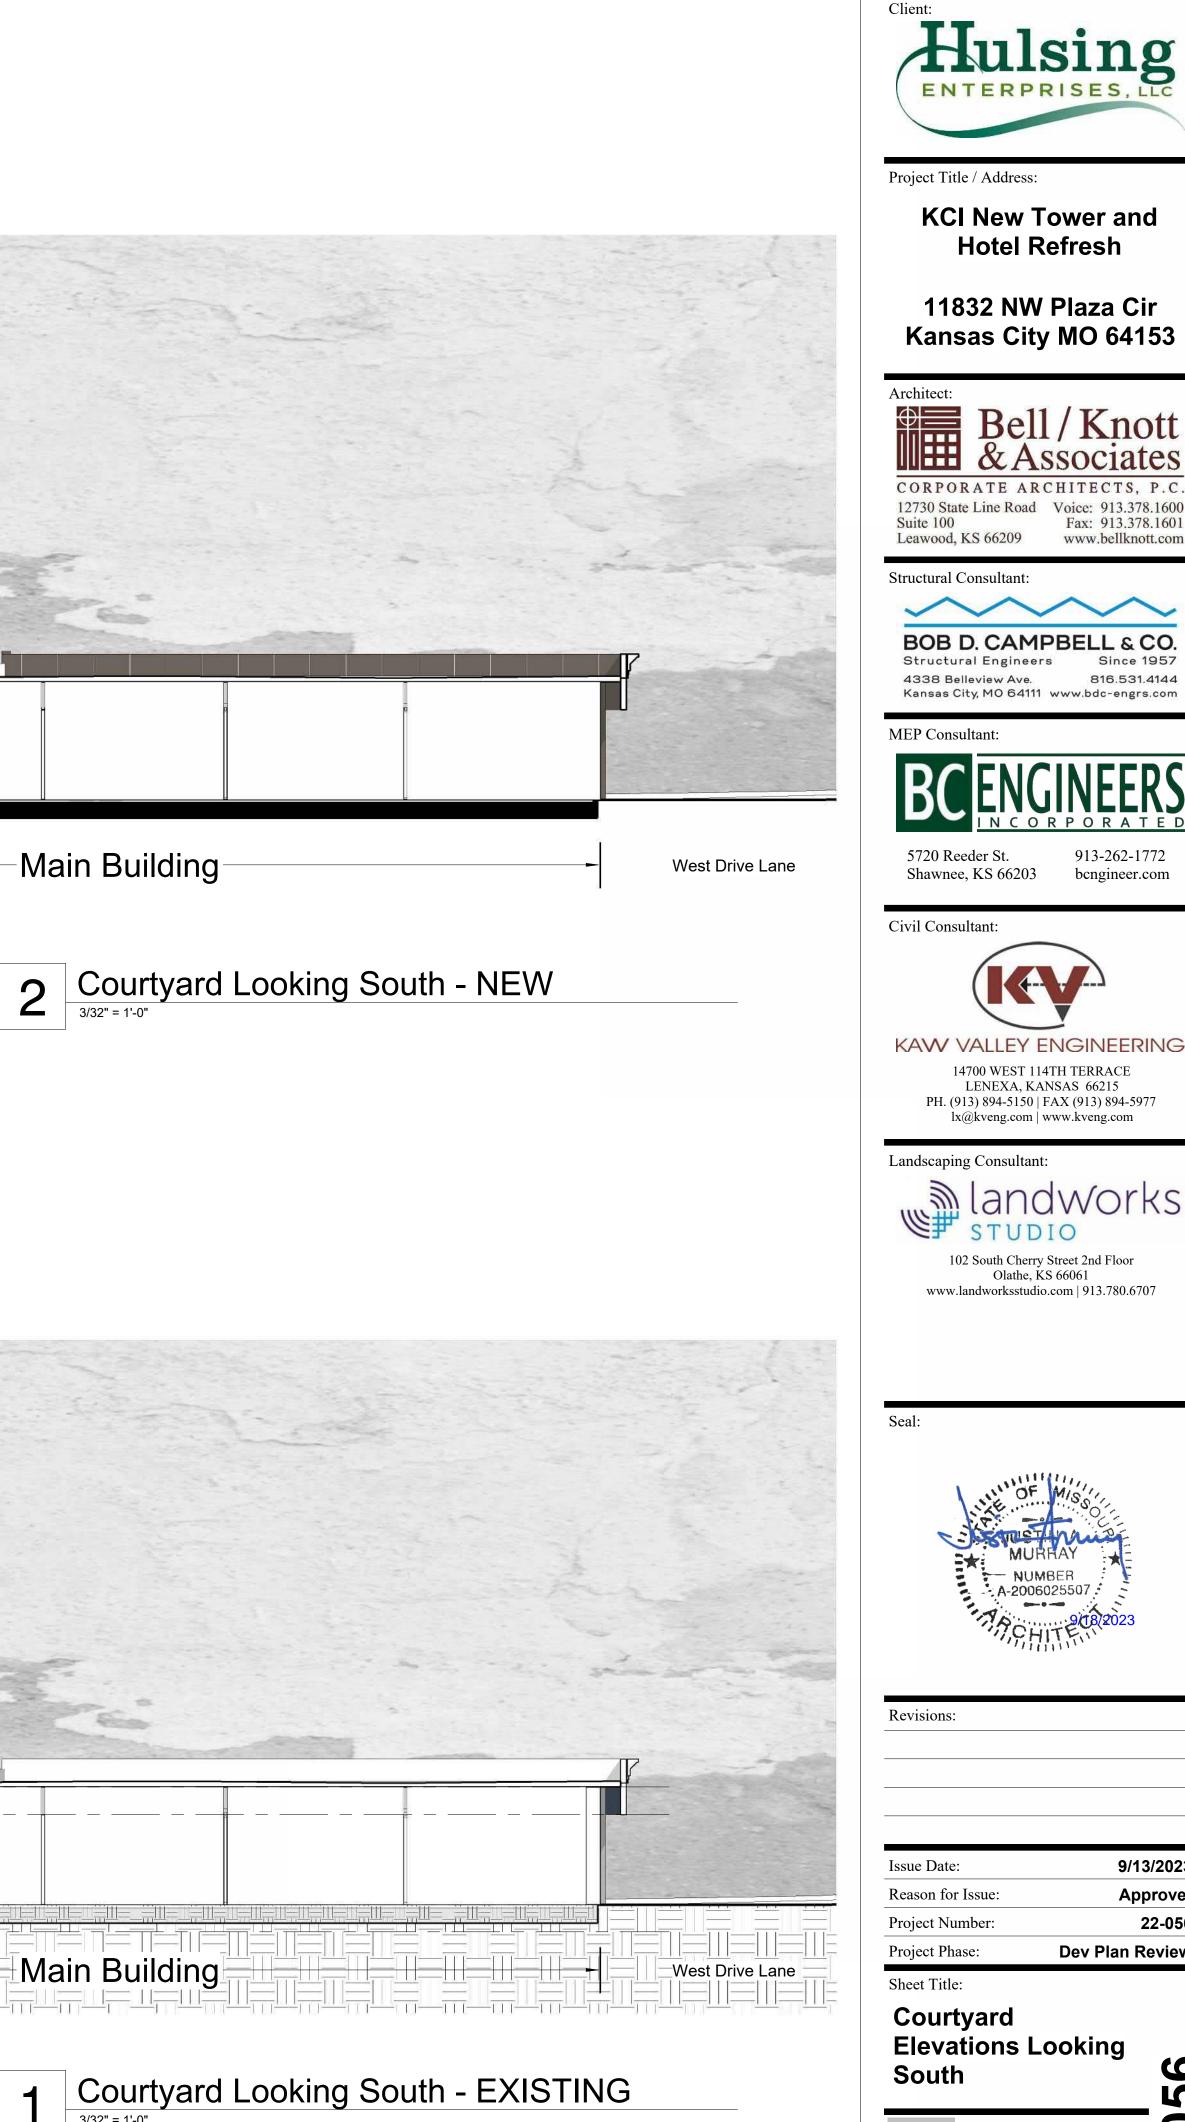

#### **PLAN REVIEW**

The applicant is proposing a 100 room, four-story tower addition to an existing hotel immediately east of KCI and Interstate 29. The architecture and design of the new tower will complement the existing five-story, 202 room mid-century style of the south tower. The new tower will be located on the northern perimeter of the site which will provide relief from the northern wind in the winter and early spring. The addition will also create a more defined courtyard and outdoor pool area.

The current hotel is adjacent to several other lodging establishments, Interstate 29 and NW Cookingham Drive. The proposed additional tower is not anticipated to create any undesirable views, noises, lighting or other off-site negative influences. The proposed north tower will provide visual relief and establish a more intimate courtyard for guests to enjoy.