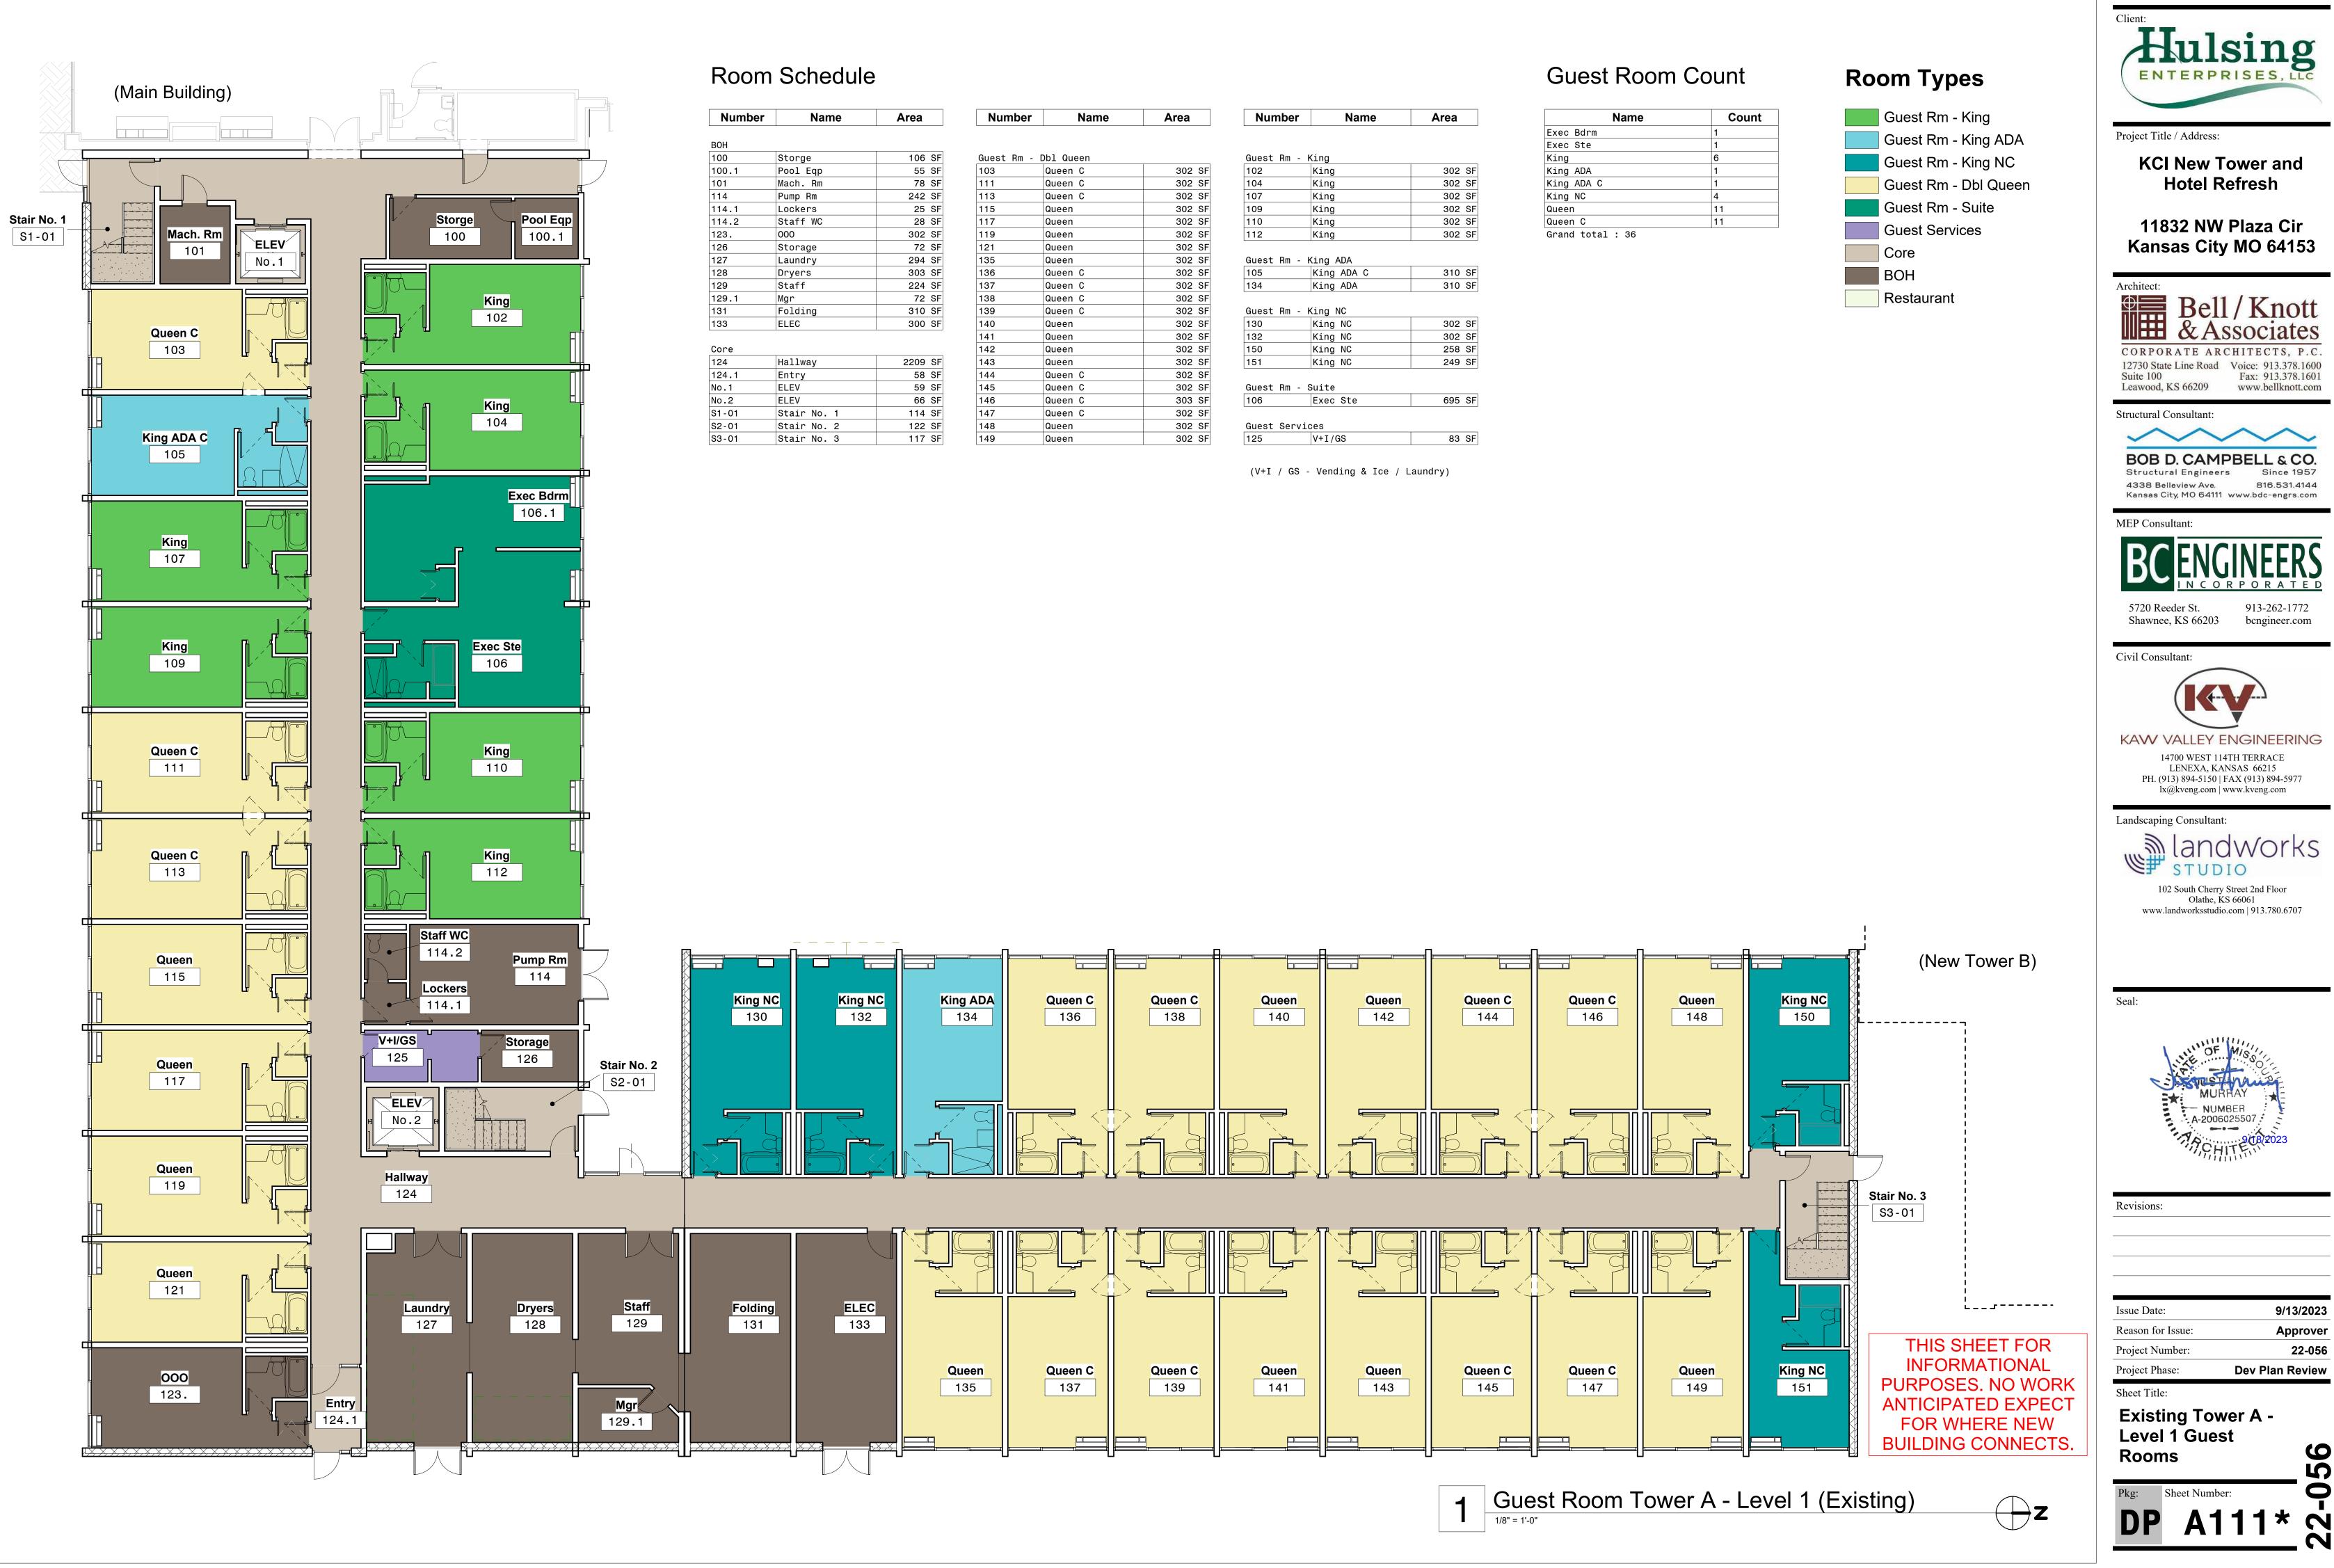

| Lobby              | 1336 | SF | 000         | Front Desk   |
| 000    | WC ADA             | 43   | SF |             |              |
| 000    | Elect.             | 125  | SF | Restaurant  |              |
| 000    | Hallway            | 788  | SF | 000         | Private Dini |
|        |                    |      |    | 000         | Restaurant S |
| FOH    |                    |      |    | 000         | Bar          |
| 000    | Office 3           | 94   | SF | 000         | Breakfast Bu |
| 000    | Office 2           | 82   | SF | 000         | POS          |
| 000    | Janitor            | 63   | SF | 000         | Lounge       |
| 000    | Office 1           | 113  | SF |             |              |
| 000    | Front Desk Support | 228  | SF |             |              |







3 1:33:04 PM

| Name    | Area    |
|---------|---------|
|         |         |
| torge   | 106 SF  |
| ool Eqp | 55 SF   |
| ach. Rm | 78 SF   |
| ump Rm  | 242 SF  |
| ockers  | 25 SF   |
| taff WC | 28 SF   |
| 00      | 302 SF  |
| torage  | 72 SF   |
| aundry  | 294 SF  |
| ryers   | 303 SF  |
| taff    | 224 SF  |
| gr      | 72 SF   |
| olding  | 310 SF  |
| LEC     | 300 SF  |
|         |         |
| allway  | 2209 SF |

| lallway     | 2209 SF |
|-------------|---------|
| intry       | 58 SF   |
| LEV         | 59 SF   |
| LEV         | 66 SF   |
| Stair No. 1 | 114 SF  |
| Stair No. 2 | 122 SF  |
| Stair No. 3 | 117 SF  |
|             |         |

| Number     | Name      | Area   |
|------------|-----------|--------|
|            |           |        |
| Guest Rm - | Dbl Que