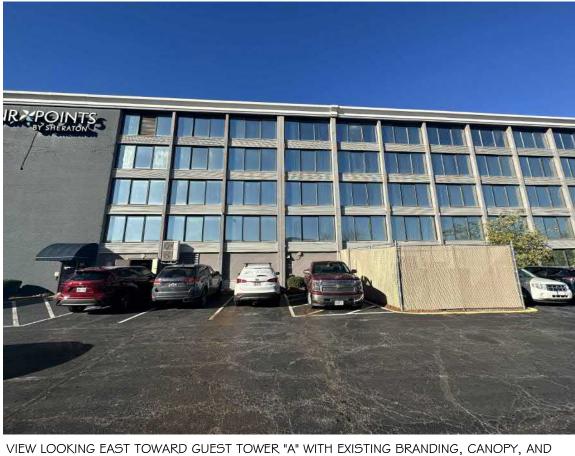

#### **PLAN REVIEW**

The applicant is proposing a 100 room, four-story tower addition to an existing hotel immediately east of KCI and Interstate 29. The architecture and design of the new tower will complement the existing five-story, 202 room mid-century style of the south tower. The new tower will be located on the northern perimeter of the site which will provide relief from the northern wind in the winter and early spring. The addition will also create a more defined courtyard and outdoor pool area.

- F. The location, orientation, and architectural features, including design and material, of buildings and other structures on the site must be designed to be compatible with adjacent properties. The applicant will be matching the mid-century style of the existing tower located on site.
- G. Landscaping, berms, fences, and/or walls must be provided to buffer the site from undesirable views, noises, lighting, or other off-site negative influences and to buffer adjacent properties from negative influences that may be created by the plan.