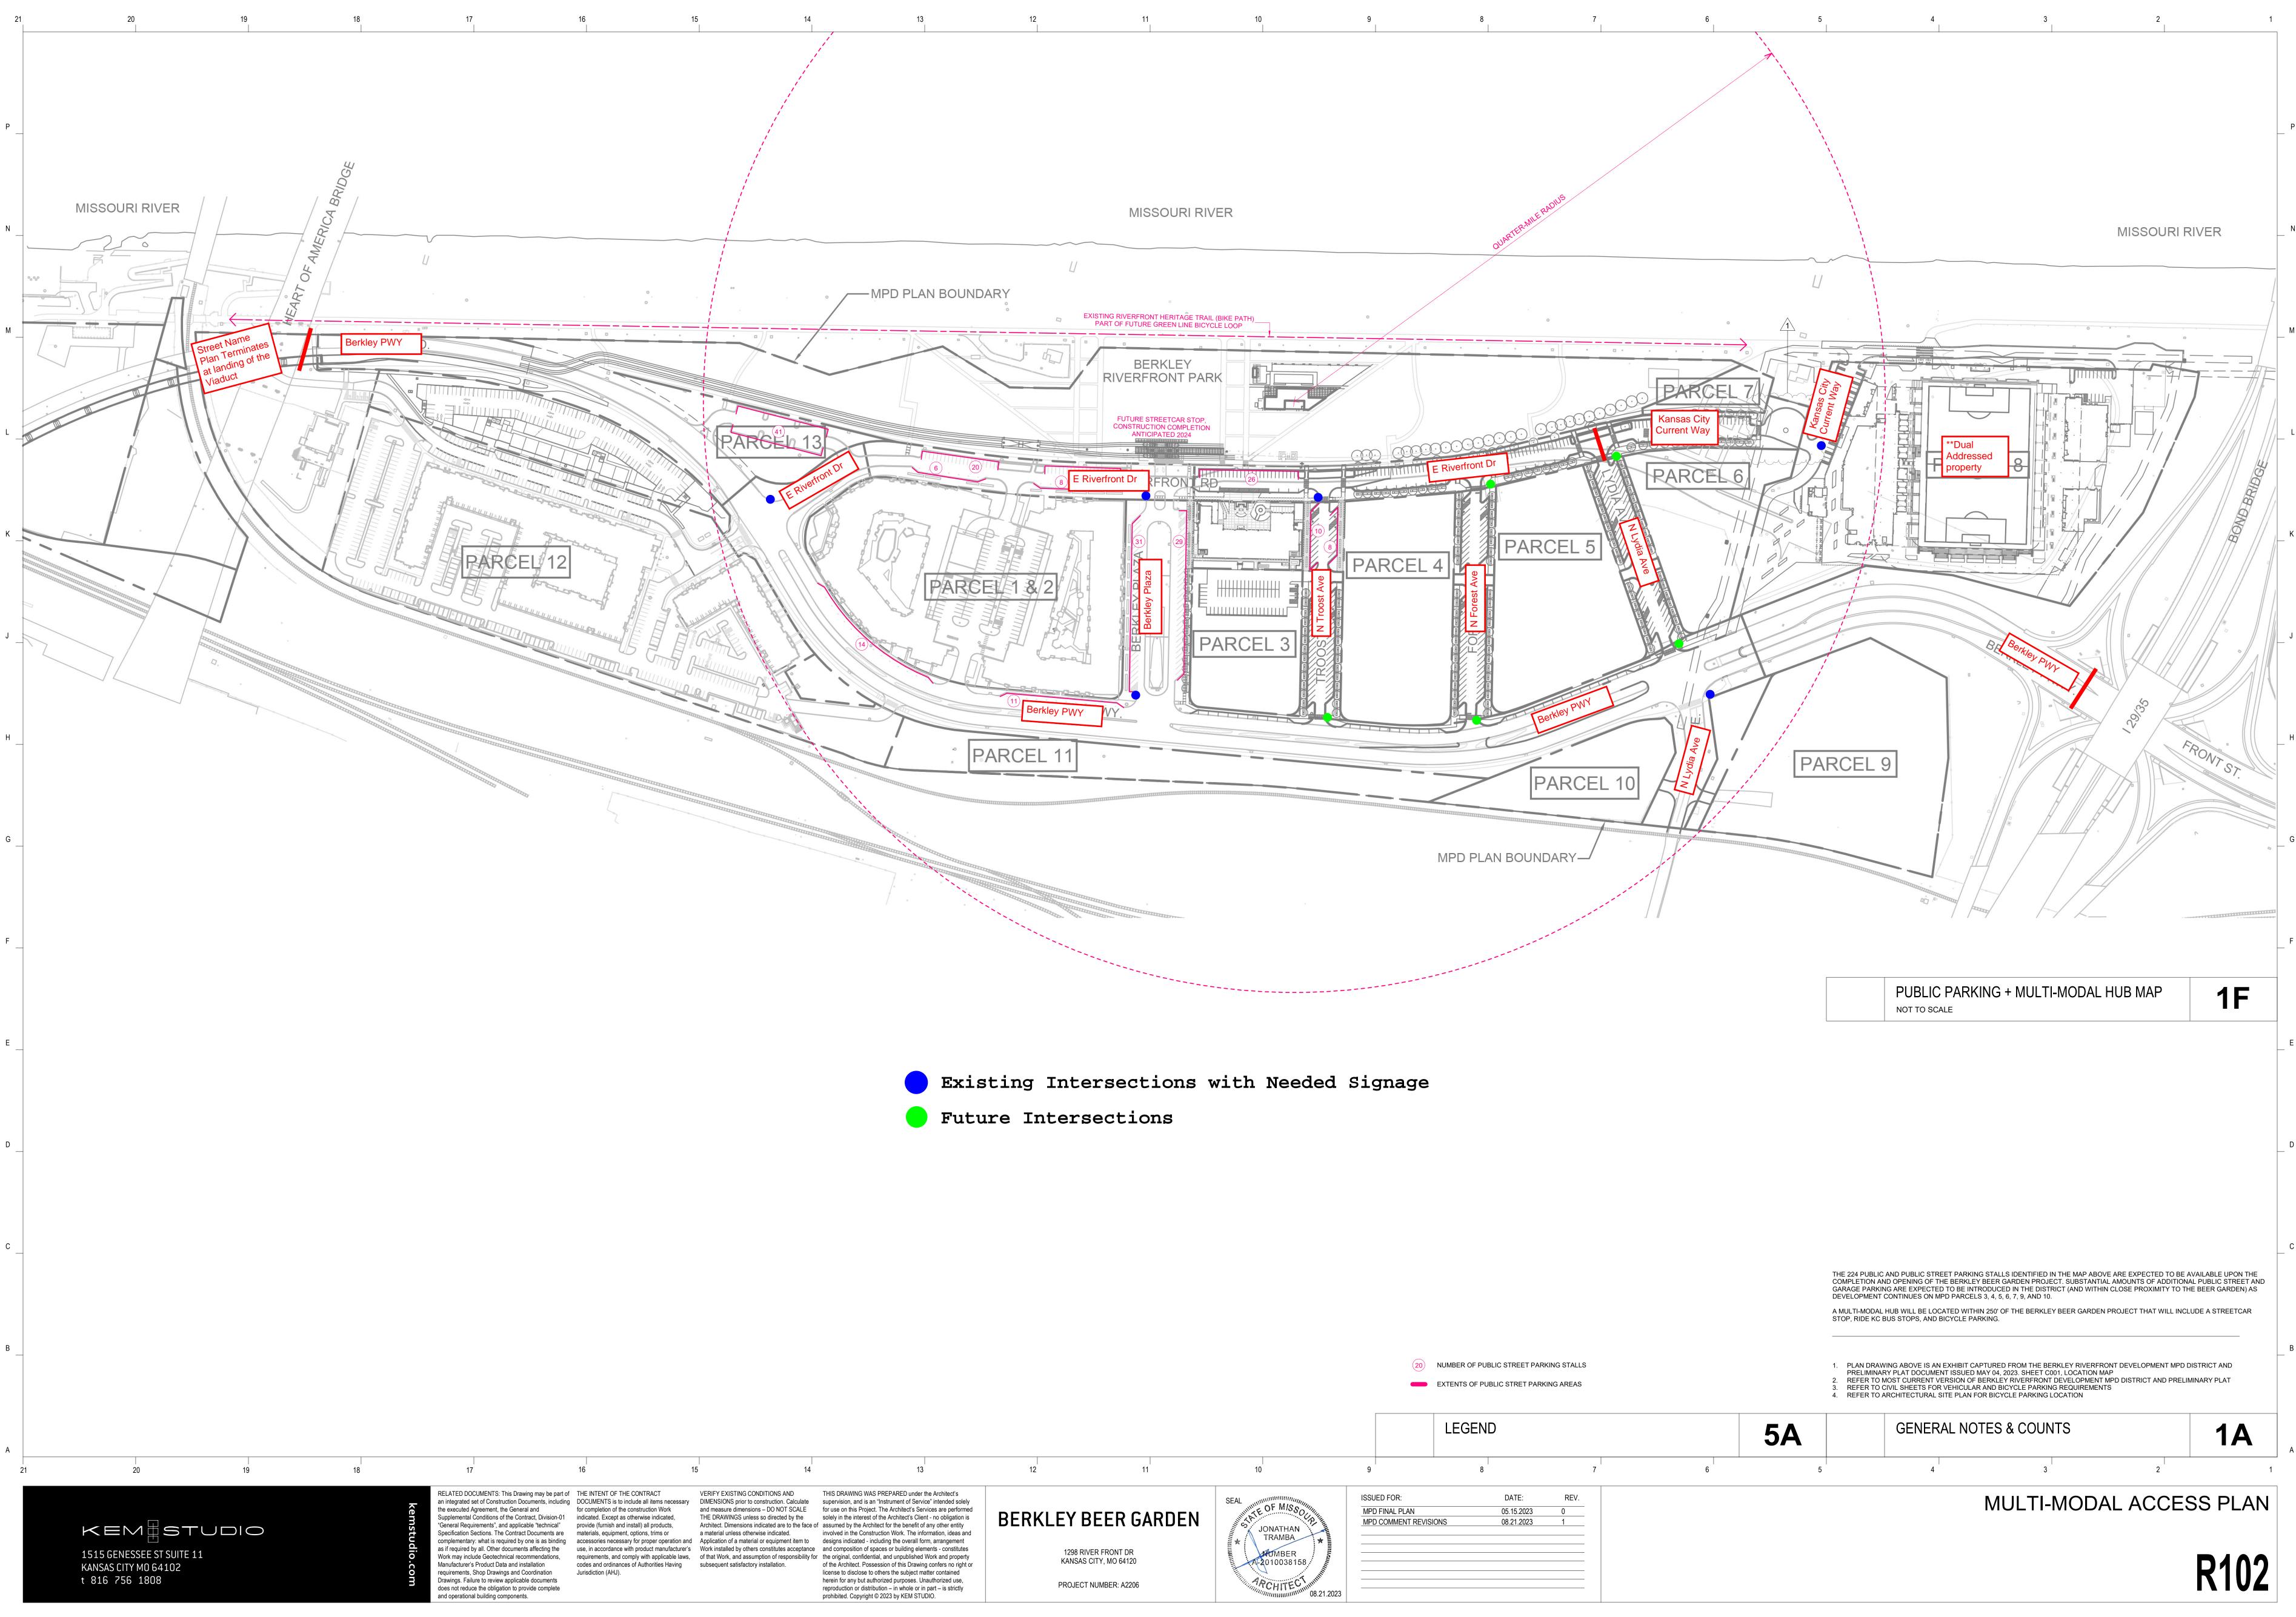

|                                        |                                                                                 |                                   |      |   |   |           | THE 224 PUBLIC AND PUBLIC STREET PARKING STALLS IDENTIFIED IN THE MAP ABOVE AF<br>COMPLETION AND OPENING OF THE BERKLEY BEER GARDEN PROJECT. SUBSTANTIAL AM<br>GARAGE PARKING ARE EXPECTED TO BE INTRODUCED IN THE DISTRICT (AND WITHIN CLO<br>DEVELOPMENT CONTINUES ON MPD PARCELS 3, 4, 5, 6, 7, 9, AND 10.<br>A MULTI-MODAL HUB WILL BE LOCATED WITHIN 250' OF THE BERKLEY BEER GARDEN PRO<br>STOP, RIDE KC BUS STOPS, AND BICYCLE PARKING. |         |                |  |
|----------------------------------------|---------------------------------------------------------------------------------|-----------------------------------|------|---|---|-----------|------------------------------------------------------------------------------------------------------------------------------------------------------------------------------------------------------------------------------------------------------------------------------------------------------------------------------------------------------------------------------------------------------------------------------------------------|---------|----------------|--|
| 20                                     | NUMBER OF PUBLIC STREET PARKING STALLS<br>EXTENTS OF PUBLIC STRET PARKING AREAS |                                   |      |   |   |           | <ol> <li>PLAN DRAWING ABOVE IS AN EXHIBIT CAPTURED FROM THE BERKLEY RIVERFRONT<br/>PRELIMINARY PLAT DOCUMENT ISSUED MAY 04, 2023. SHEET C001, LOCATION MAP</li> <li>REFER TO MOST CURRENT VERSION OF BERKLEY RIVERFRONT DEVELOPMENT MPD</li> <li>REFER TO CIVIL SHEETS FOR VEHICULAR AND BICYCLE PARKING REQUIREMENTS</li> <li>REFER TO ARCHITECTURAL SITE PLAN FOR BICYCLE PARKING LOCATION</li> </ol>                                        |         |                |  |
|                                        | LEGEND                                                                          | )                                 |      |   |   | <b>5A</b> |                                                                                                                                                                                                                                                                                                                                                                                                                                                | GENERAL | NOTES & COUNTS |  |
|                                        | 8                                                                               |                                   |      | 7 | 6 | 5         |                                                                                                                                                                                                                                                                                                                                                                                                                                                | 4       | 3              |  |
| D FOR:<br>FINAL PLAN<br>COMMENT REVISI | ONS                                                                             | DATE:<br>05.15.2023<br>08.21.2023 | REV. |   |   |           |                                                                                                                                                                                                                                                                                                                                                                                                                                                |         | MULTI-MODAL    |  |
|                                        |                                                                                 |                                   |      |   |   |           |                                                                                                                                                                                                                                                                                                                                                                                                                                                |         |                |  |