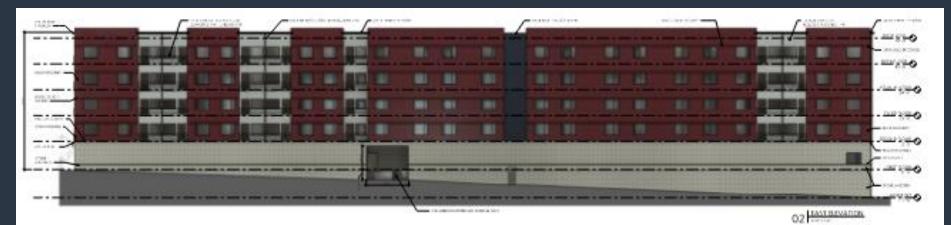

Docket #4

#### Case No. CD-CPC-2020-00137 The Levy at Martini Corner





### Case No. CD-CPC-2020-00137







View looking north on Gillham Rd at 31st St





View looking north at front of building



# **Project Overview**

- Applicant is proposing to rezone from M1-5 to UR which will serve as a development plan
- PIEA tax abatement
- New structure with 163 multi-family units with amenity space and a restaurant
- No waivers or deviations are requested















#### West Elevation



04



#### North & South Courtyard

#### South Elevation



#### East Elevation





#### North Elevation







NORTH WEST CORNER

SOUTH WEST CORNER

#### Northwest Corner

#### Southwest Corner



### **Staff Recommendations:**

## Case No. CD-CPC-2020-00137 Approval subject to 34 conditions