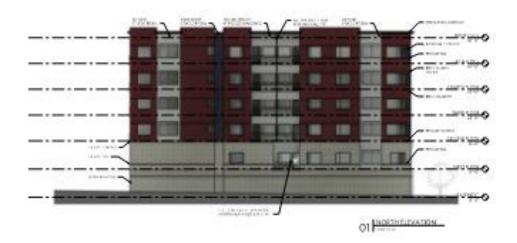

Docket #4

#### Case No. CD-CPC-2020-00137 The Levy at Martini Corner





### Case No. CD-CPC-2020-00137







View looking north on Gillham Rd at 31st St





View looking north at front of building



# **Project Overview**

- Applicant is proposing to rezone from M1-5 to UR which will serve as a development plan
- PIEA tax abatement
- New structure with 163 multi-family units with amenity space and a restaurant
- No waivers or deviations are requested















#### West Elevation



04



#### North & South Courtyard

#### South Elevation



#### East Elevation





#### North Elevation







NORTH WEST CORNER

SOUTH WEST CORNER

#### Northwest Corner

#### Southwest Corner



### **Staff Recommendations:**

## Case No. CD-CPC-2020-00137 Approval subject to 34 conditions