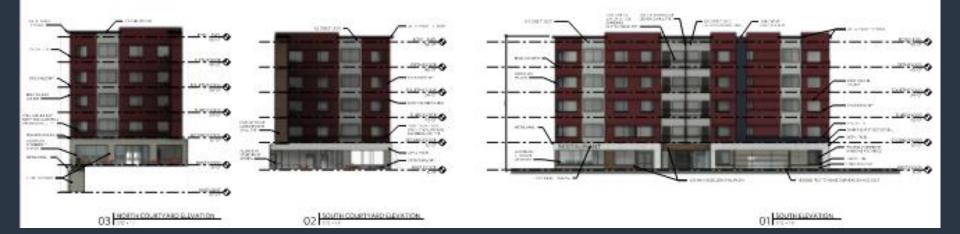

Docket #4

#### Case No. CD-CPC-2020-00137 The Levy at Martini Corner





### Case No. CD-CPC-2020-00137







View looking north on Gillham Rd at 31st St





View looking north at front of building



# **Project Overview**

- Applicant is proposing to rezone from M1-5 to UR which will serve as a development plan
- PIEA tax abatement
- New structure with 163 multi-family units with amenity space and a restaurant
- No waivers or deviations are requested















#### West Elevation



04



#### North & South Courtyard

#### South Elevation



#### East Elevation





#### North Elevation







NORTH WEST CORNER

SOUTH WEST CORNER

#### Northwest Corner

#### Southwest Corner



### **Staff Recommendations:**

## Case No. CD-CPC-2020-00137 Approval subject to 34 conditions