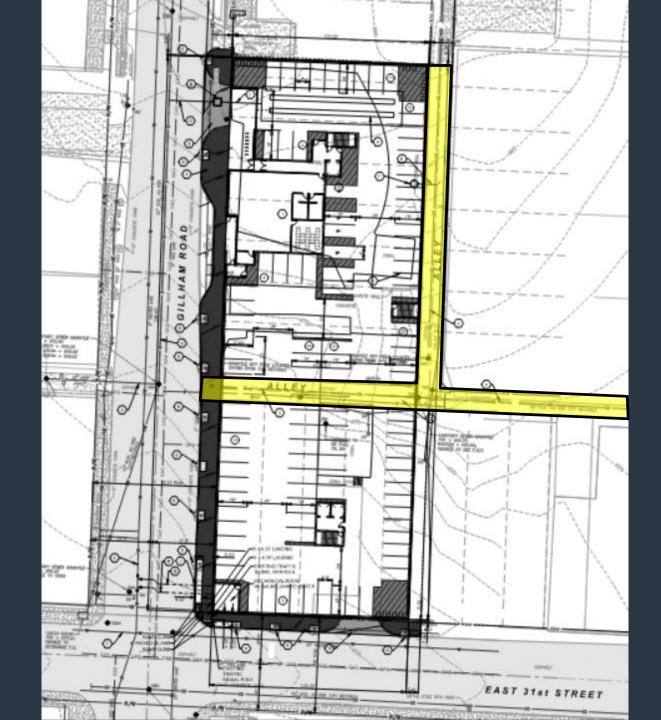

### Case No. CD-CPC-2020-00137

View looking north on Gillham Rd at 31st St

View looking north at front of building