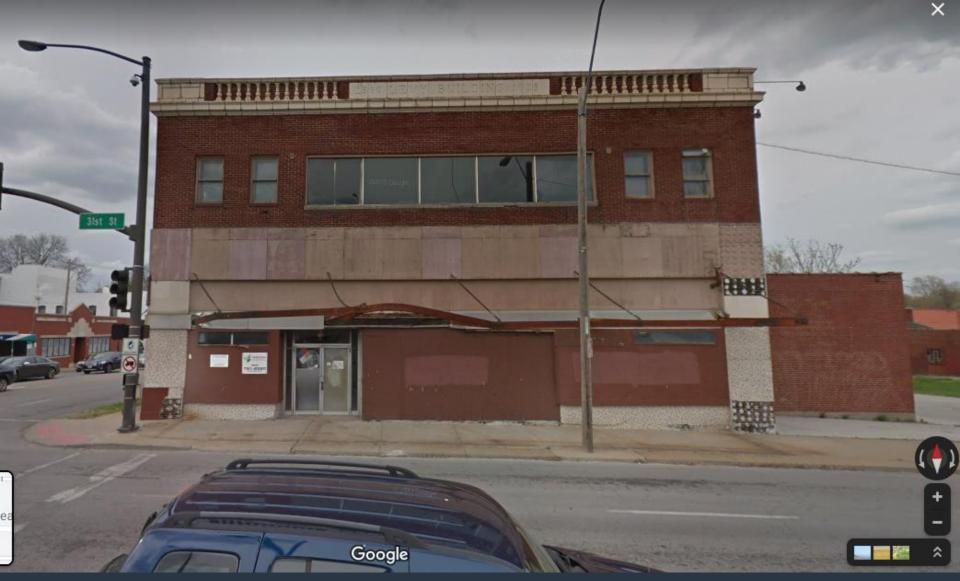

### Case No. CD-CPC-2020-00137

View looking north on Gillham Rd at 31st St

View looking north at front of building