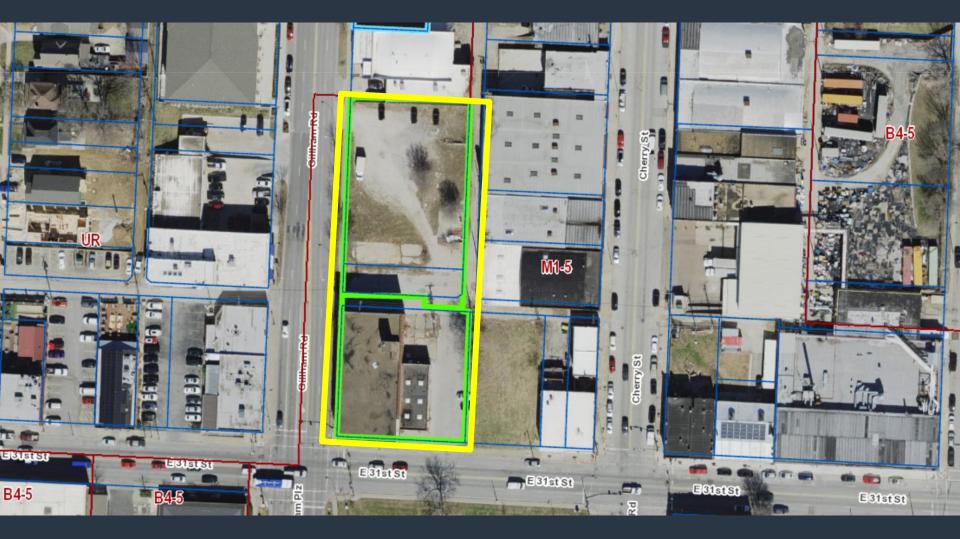

# **Project Overview**

- Applicant is proposing to rezone from M1-5 to UR which will serve as a development plan
- PIEA tax abatement
- New structure with 163 multi-family units with amenity space and a restaurant
- No waivers or deviations are requested