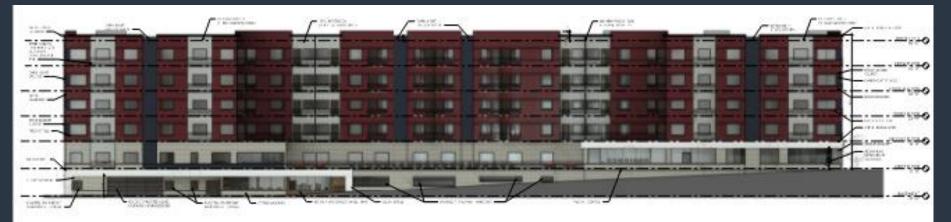

Docket #4

#### Case No. CD-CPC-2020-00137 The Levy at Martini Corner





### Case No. CD-CPC-2020-00137







View looking north on Gillham Rd at 31st St





View looking north at front of building



# **Project Overview**

- Applicant is proposing to rezone from M1-5 to UR which will serve as a development plan
- PIEA tax abatement
- New structure with 163 multi-family units with amenity space and a restaurant
- No waivers or deviations are requested















#### West Elevation



04



#### North & South Courtyard

#### South Elevation



#### East Elevation





#### North Elevation







NORTH WEST CORNER

SOUTH WEST CORNER

#### Northwest Corner

#### Southwest Corner



### **Staff Recommendations:**

## Case No. CD-CPC-2020-00137 Approval subject to 34 conditions