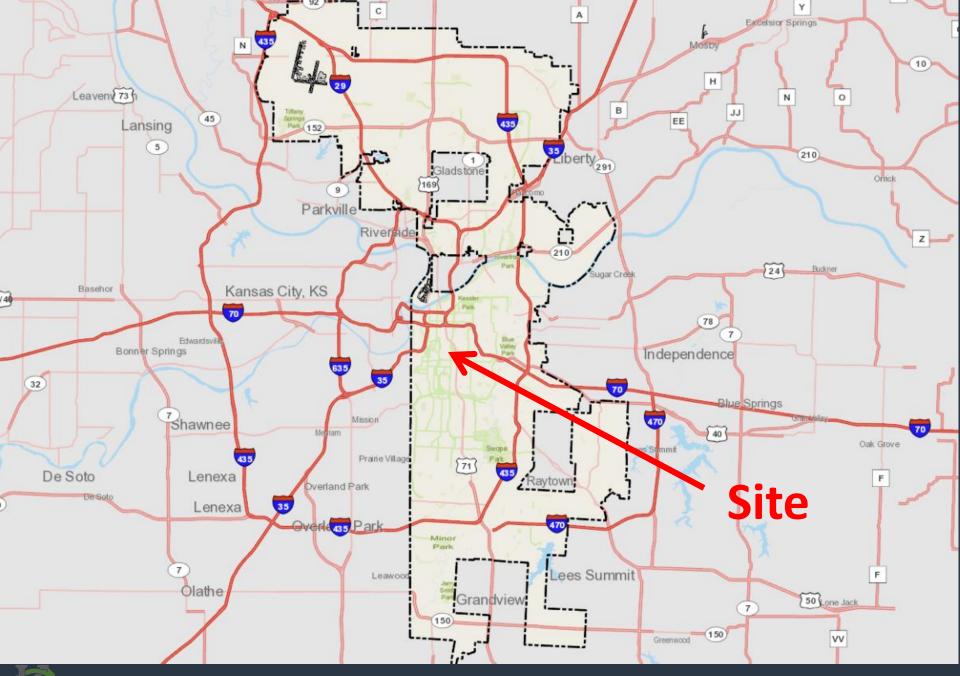

Docket #4

#### Case No. CD-CPC-2020-00137 The Levy at Martini Corner





### Case No. CD-CPC-2020-00137







View looking north on Gillham Rd at 31st St





View looking north at front of building



# **Project Overview**

- Applicant is proposing to rezone from M1-5 to UR which will serve as a development plan
- PIEA tax abatement
- New structure with 163 multi-family units with amenity space and a restaurant
- No waivers or deviations are requested















#### West Elevation



04



#### North & South Courtyard

#### South Elevation



#### East Elevation





#### North Elevation







NORTH WEST CORNER

SOUTH WEST CORNER

#### Northwest Corner

#### Southwest Corner



### **Staff Recommendations:**

## Case No. CD-CPC-2020-00137 Approval subject to 34 conditions