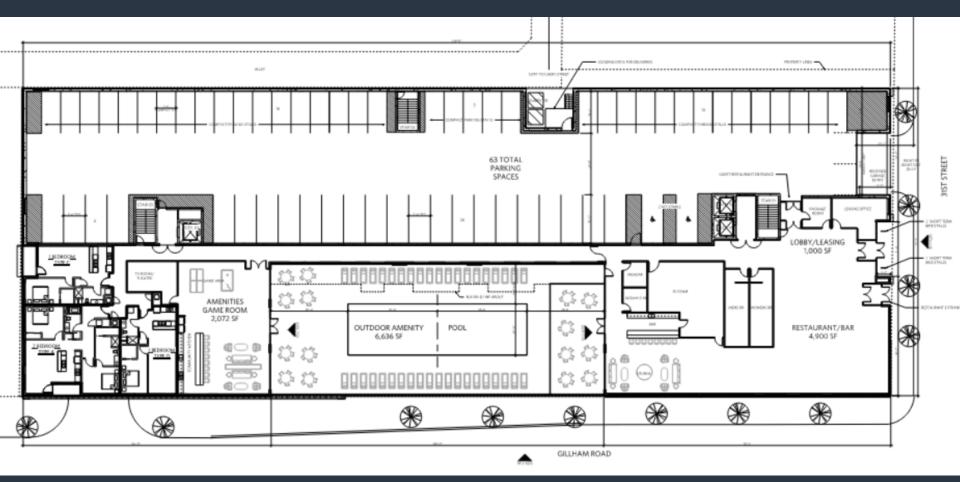

# **Project Overview**

- Applicant is proposing to rezone from M1-5 to UR which will serve as a development plan
- PIEA tax abatement
- New structure with 163 multi-family units with amenity space and a restaurant
- No waivers or deviations are requested